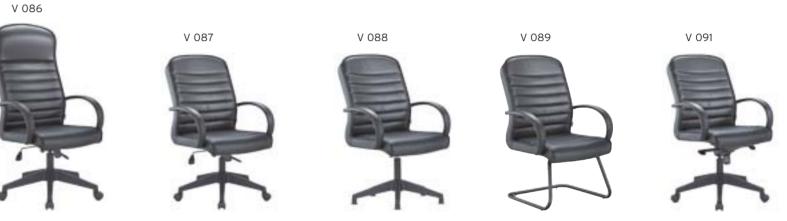

|       |           |                                | A     | В     | С     | MT.  | R. LEATHER |
|-------|-----------|--------------------------------|-------|-------|-------|------|------------|
| V 086 | EXECUTIVE | MULTI TILT MECHANISM           | \$190 | \$205 | \$225 | 2,30 | \$340      |
| V 087 | MEETING   | MULTI TILT MECHANISM           | \$186 | \$201 | \$221 | 2,30 | \$336      |
| V 088 | VISITOR   | MEMORY RETURN SWIVEL MECHANISM | \$184 | \$199 | \$219 | 2,30 | \$334      |
| V 089 | VISITOR   | CANTILEVER BASE                | \$180 | \$195 | \$215 | 2,30 | \$330      |
| V 090 | EXECUTIVE | SYNCHRONIC MECHANISM           | \$210 | \$225 | \$245 | 2,30 | \$360      |
| V 091 | MEETING   | SYNCHRONIC MECHANISM           | \$206 | \$221 | \$241 | 2,30 | \$356      |





| 1     | VICTOR ALUMINUM ARMREST / ALUMINUM STAR BASE |                                |       |       |       |      |            |  |  |  |
|-------|----------------------------------------------|--------------------------------|-------|-------|-------|------|------------|--|--|--|
|       |                                              |                                | A     | В     | С     | MT.  | R. LEATHER |  |  |  |
| V 080 | EXECUTIVE                                    | MULTI TILT MECHANISM           | \$250 | \$265 | \$285 | 2,30 | \$440      |  |  |  |
| V 081 | MEETING                                      | MULTI TILT MECHANISM           | \$246 | \$261 | \$281 | 2,30 | \$436      |  |  |  |
| V 082 | VISITOR                                      | MEMORY RETURN SWIVEL MECHA