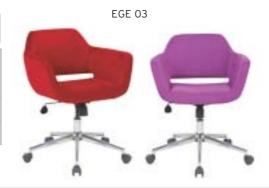

| ADEL       | 130-131 | COFFEE TABLE | 166-167 | ERMES       | 06-07   | KRONO     | 150-151 | MUNA         | 90-91      | RELAX      | 12-15   | TENDO   | 114-115 |
|------------|---------|--------------|---------|-------------|---------|-----------|---------|--------------|------------|------------|---------|---------|---------|
| AKTİVE     | 110-111 | CANYON       | 154-155 | EVA         | 102-103 | KUKA      | 146-147 | MURANO SOFA  | 134-135    | REMO       | 22-29   | TIFFANY | 14-17   |
| ALBA       | 116-117 | CAPPA        | 88-89   | EVO         | 108-109 | KÜLAH     | 126-127 | MURANO ARMCH | IAIR 78-79 | RİGA       | 136-137 | TİGRA   | 66-67   |
| ALEXA      | 144-145 | CAPPA PLUS   | 88-89   | EVENT       | 48-49   | KÜP       | 136-137 | NEON         | 50-51      | RİVAL      | 94-95   | TOGA    | 96-97   |
| ALİNA      | 70-71   | CAPRİ        | 92-93   | EVİTA       | 144-145 | LAND      | 74-77   | NİTRO        | 38-43      | ROLL       | 124-125 | TOLEDO  | 106-107 |
| ALİNA PLUS | 68-69   | CEMRE        | 106-107 | FERRE       | 150-151 | LAND PLUS | 76-79   | NOKTA        | 120-121    | SABİNA     | 118-119 | TRİ0    | 130-131 |
| ALYA       | 138-139 | CEYHAN       | 102-103 | FIRAT       | 86-87   | LARA      | 144-145 | NİDO         | 90-91      | SANTA      | 78-79   | TROY    | 148-149 |
| ANİTA      | 146-147 | CHESTER      | 160-161 | FLAP        | 156-157 | LENA      | 64-65   | NORMA        | 140-141    | SAFARİ     | 98-99   | TRUVA   | 116-117 |
| ARENA      | 94-95   | CLASS        | 128-129 | FLEX        | 114-115 | Libra     | 46-47   | ODEA         | 150-151    | SATURN     | 160-161 | TURKUAZ | 90-91   |
| ARES       | 80-81   | COMFORT      | 68-69   | FOMA        | 126-127 | LİMA      | 126-127 | ODİN         | 148-149    | SEDİA      | 156-159 | UNICA   | 84-85   |
| ARES PLUS  | 78-81   | COMFORT PLUS | 66-69   | FRAME       | 108-109 | LİMA PLUS | 128-129 | OLİVİA       | 120-121    | SERENA     | 114-115 | URBAN   | 144-145 |
| ARMADA     | 140-141 | CONCORDE     | 100-101 | FRONT       | 152-153 | LİNEA     | 154-155 | OMEGA        | 20-21      | SEYHAN     | 150-151 | ÜRGÜP   | 126-127 |
| ARMONİ     | 122-123 | CORNER       | 164-165 | FUSE        | 70-71   | LİNK      | 62-65   | OSCAR        | 98-101     | SOLE       | 114-115 | VENÜS   | 154-155 |
| ARP        | 138-139 | COVER        | 86-87   | FUSE PLUS   | 70-71   | LİP       | 130-133 | ОТТО         | 30-35      | SOLİD      | 52-57   | VERA    | 104-105 |
| ARTE       | 131-133 | CUBİX        | 154-155 | GAZEL       | 128-129 | LİSA      | 140-141 | OTTOMAN      | 131-133    | SOLİD PLUS | 56-61   | VICTOR  | 100-101 |
| ARTU       | 118-119 | СИТЕ         | 124-125 | GENIDIA     | 18-19   | LOFT      | 156-157 | OXFORD       | 160-161    | SMART      | 48-49   | vig0    | 162-163 |
| ASTRA      | 136-137 | DEMRE        | 94-95   | GLORIA      | 114-115 | MAKİ      | 110-111 | PALOMA       | 66-67      | SNOW       | 70-71   | ViN0    | 116-117 |
| AURA       | 88-89   | DESY         | 92-93   | GÖNEN       | 128-129 | MAMBA     | 16-19   | PANDORA      | 96-97      | SNOW PLUS  | 74-75   | vit0    | 112-113 |
| AXEL       | 138-139 | DIAGONAL     | 124-125 | INCA        | 112-113 | MEDA      | 108-109 | PENTA        | 158-159    | SPARK      | 124-125 | WAU     | 18-19   |
| BANK       | 134-135 | DİVA         | 92-93   | inci        | 84-85   | MİKADO    | 96-97   | PİATRA       | 152-153    | SPRİNG     | 42-47   | WENDY   | 94-95   |
| BELLA      | 36-39   | EFOR         | 160-161 | iznik       | 120-121 | MİNİ      | 120-123 | POLİ         | 116-117    | STEP       | 162-163 | YONCA   | 130-131 |
| BENDİS     | 118-119 | EGE          | 110-111 | KELEBEK     | 118-119 | MİNİMAX   | 152-153 | PRAMİT       | 82-83      | STYLE      | 122-123 | ZENO    | 148-149 |
| BOLERO     | 96-97   | ELITE        | 50-51   | KENDO       | 122-123 | MİRA      | 104-105 | PRIMO        | 136-137    | STONE      | 152-153 | ZİRVE   | 90-91   |
| BOND       | 106-107 | ENJOY        | 16-17   | KENT        | 158-159 | MOYA      | 146-147 | REBECA       | 122-123    | TARSUS     | 156-157 |         |         |
| BOSS       | 131-133 | ENZO         | 148-149 | KONFOR      | 82-83   | MOON      | 20-23   | REGAL        | 06-07      | TAURUS     | 86-87   |         |         |
| вох        | 140-141 | ERA          | 112-113 | KONFOR PLUS | 82-83   | MOSS      | 138-139 | REFLEX       | 14-15      | TEKNO      | 08-11   |         |         |
|            |         |              |         |             |         |           |         |              |            |            |         |         |         |