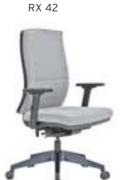

#### **REGAL** ALUMINUM STAR BASE / ADJUSTABLE ARMREST / LUMBAR SUPPORT WAIST HAVE SUPPORT MT. R. LEATHER REGAL 01 | EXECUTIVE | SYNCHRONIC MECHANISM \$280 \$290 \$331 0.80 \$420 REGAL 02 \$272 \$282 \$323 MEETING SYNCHRONIC MECHANISM 0,80 \$412 REGAL 03 VISITOR CANTILEVER BASE \$260 \$270 \$311 0,80 \$400 REGAL 04 | EXECUTIVE \$440 SLIDING SYNCHRONIC MECHANISM \$300 \$310 \$351 0.80 \$292 \$343 REGAL 05 MEETING \$302 0,80 \$432 SLIDING SYNCHRONIC MECHANISM

Meters are only given for Seat Part.

**WAIST HAVE SUPPORT** 

REGAL 03

REGAL 13

REGAL 04

| REGAL | PLASTIC STAR BASE / ADJUSTABLE ARMREST / LUMBAR SUPPORT |
|-------|---------------------------------------------------------|
|       |                                                         |

|          |           |                              | Α     | В     | С     | MT.  | R. LEATHER |
|----------|-----------|------------------------------|-------|-------|-------|------|------------|
| REGAL 10 | EXECUTIVE | SYNCHRONIC MECHANISM         | \$266 | \$276 | \$317 | 0,80 | \$406      |
| REGAL 11 | MEETING   | SYNCHRONIC MECHANISM         | \$258 | \$268 | \$309 | 0,80 | \$398      |
| REGAL 12 | VISITOR   | CANTILEVER BASE              | \$246 | \$256 | \$297 | 0,80 | \$386      |
| REGAL 13 | EXECUTIVE | SLIDING SYNCHRONIC MECHANISM | \$286 | \$296 | \$337 | 0,80 | \$426      |
| REGAL 14 | MEETING   | SLIDING SYNCHRONIC MECHANISM | \$278 | \$288 | \$329 | 0,80 | \$418      |