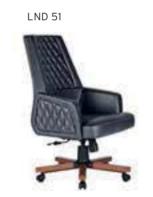

| ADEL       | 130-131 | COFFEE TABLE | 166-167 | ERMES       | 06-07   | KRONO     | 150-151 | MUNA         | 90-91      | RELAX      | 12-15   | TENDO   | 114-115 |
|------------|---------|--------------|---------|-------------|---------|-----------|---------|--------------|------------|------------|---------|---------|---------|
| AKTİVE     | 110-111 | CANYON       | 154-155 | EVA         | 102-103 | KUKA      | 146-147 | MURANO SOFA  | 134-135    | REMO       | 22-29   | TIFFANY | 14-17   |
| ALBA       | 116-117 | CAPPA        | 88-89   | EVO         | 108-109 | KÜLAH     | 126-127 | MURANO ARMCH | IAIR 78-79 | RİGA       | 136-137 | TİGRA   | 66-67   |
| ALEXA      | 144-145 | CAPPA PLUS   | 88-89   | EVENT       | 48-49   | KÜP       | 136-137 | NEON         | 50-51      | RİVAL      | 94-95   | TOGA    | 96-97   |
| ALİNA      | 70-71   | CAPRİ        | 92-93   | EVİTA       | 144-145 | LAND      | 74-77   | NİTRO        | 38-43      | ROLL       | 124-125 | TOLEDO  | 106-107 |
| ALİNA PLUS | 68-69   | CEMRE        | 106-107 | FERRE       | 150-151 | LAND PLUS | 76-79   | NOKTA        | 120-121    | SABİNA     | 118-119 | TRİ0    | 130-131 |
| ALYA       | 138-139 | CEYHAN       | 102-103 | FIRAT       | 86-87   | LARA      | 144-145 | NİDO         | 90-91      | SANTA      | 78-79   | TROY    | 148-149 |
| ANİTA      | 146-147 | CHESTER      | 160-161 | FLAP        | 156-157 | LENA      | 64-65   | NORMA        | 140-141    | SAFARİ     | 98-99   | TRUVA   | 116-117 |
| ARENA      | 94-95   | CLASS        | 128-129 | FLEX        | 114-115 | Libra     | 46-47   | ODEA         | 150-151    | SATURN     | 160-161 | TURKUAZ | 90-91   |
| ARES       | 80-81   | COMFORT      | 68-69   | FOMA        | 126-127 | LİMA      | 126-127 | ODİN         | 148-149    | SEDİA      | 156-159 | UNICA   | 84-85   |
| ARES PLUS  | 78-81   | COMFORT PLUS | 66-69   | FRAME       | 108-109 | LİMA PLUS | 128-129 | OLİVİA       | 120-121    | SERENA     | 114-115 | URBAN   | 144-145 |
| ARMADA     | 140-141 | CONCORDE     | 100-101 | FRONT       | 152-153 | LİNEA     | 154-155 | OMEGA        | 20-21      | SEYHAN     | 150-151 | ÜRGÜP   | 126-127 |
| ARMONİ     | 122-123 | CORNER       | 164-165 | FUSE        | 70-71   | LİNK      | 62-65   | OSCAR        | 98-101     | SOLE       | 114-115 | VENÜS   | 154-155 |
| ARP        | 138-139 | COVER        | 86-87   | FUSE PLUS   | 70-71   | LİP       | 130-133 | ОТТО         | 30-35      | SOLİD      | 52-57   | VERA    | 104-105 |
| ARTE       | 131-133 | CUBİX        | 154-155 | GAZEL       | 128-129 | LİSA      | 140-141 | OTTOMAN      | 131-133    | SOLİD PLUS | 56-61   | VICTOR  | 100-101 |
| ARTU       | 118-119 | СИТЕ         | 124-125 | GENIDIA     | 18-19   | LOFT      | 156-157 | OXFORD       | 160-161    | SMART      | 48-49   | vig0    | 162-163 |
| ASTRA      | 136-137 | DEMRE        | 94-95   | GLORIA      | 114-115 | MAKİ      | 110-111 | PALOMA       | 66-67      | SNOW       | 70-71   | ViN0    | 116-117 |
| AURA       | 88-89   | DESY         | 92-93   | GÖNEN       | 128-129 | MAMBA     | 16-19   | PANDORA      | 96-97      | SNOW PLUS  | 74-75   | vit0    | 112-113 |
| AXEL       | 138-139 | DIAGONAL     | 124-125 | INCA        | 112-113 | MEDA      | 108-109 | PENTA        | 158-159    | SPARK      | 124-125 | WAU     | 18-19   |
| BANK       | 134-135 | DİVA         | 92-93   | inci        | 84-85   | MİKADO    | 96-97   | PİATRA       | 152-153    | SPRİNG     | 42-47   | WENDY   | 94-95   |
| BELLA      | 36-39   | EFOR         | 160-161 | iznik       | 120-121 | MİNİ      | 120-123 | POLİ         | 116-117    | STEP       | 162-163 | YONCA   | 130-131 |
| BENDİS     | 118-119 | EGE          | 110-111 | KELEBEK     | 118-119 | MİNİMAX   | 152-153 | PRAMİT       | 82-83      | STYLE      | 122-123 | ZENO    | 148-149 |
| BOLERO     | 96-97   | ELITE        | 50-51   | KENDO       | 122-123 | MİRA      | 104-105 | PRIMO        | 136-137    | STONE      | 152-153 | ZİRVE   | 90-91   |
| BOND       | 106-107 | ENJOY        | 16-17   | KENT        | 158-159 | MOYA      | 146-147 | REBECA       | 122-123    | TARSUS     | 156-157 |         |         |
| BOSS       | 131-133 | ENZO         | 148-149 | KONFOR      | 82-83   | MOON      | 20-23   | REGAL        | 06-07      | TAURUS     | 86-87   |         |         |
| вох        | 140-141 | ERA          | 112-113 | KONFOR PLUS | 82-83   | MOSS      | 138-139 | REFLEX       | 14-15      | TEKNO      | 08-11   |         |         |
|            |         |              |         |             |         |           |         |              |            |            |         |         |         |