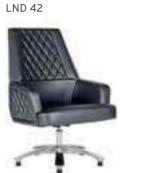

| ADEL       | 130-131 | COFFEE TABLE | 166-167 | ERMES       | 06-07   | KRONO     | 150-151 | MUNA         | 90-91      | RELAX      | 12-15   | TENDO   | 114-115 |
|------------|---------|--------------|---------|-------------|---------|-----------|---------|--------------|------------|------------|---------|---------|---------|
| AKTİVE     | 110-111 | CANYON       | 154-155 | EVA         | 102-103 | KUKA      | 146-147 | MURANO SOFA  | 134-135    | REMO       | 22-29   | TIFFANY | 14-17   |
| ALBA       | 116-117 | CAPPA        | 88-89   | EVO         | 108-109 | KÜLAH     | 126-127 | MURANO ARMCH | IAIR 78-79 | RİGA       | 136-137 | TİGRA   | 66-67   |
| ALEXA      | 144-145 | CAPPA PLUS   | 88-89   | EVENT       | 48-49   | KÜP       | 136-137 | NEON         | 50-51      | RİVAL      | 94-95   | TOGA    | 96-97   |
| ALİNA      | 70-71   | CAPRİ        | 92-93   | EVİTA       | 144-145 | LAND      | 74-77   | NİTRO        | 38-43      | ROLL       | 124-125 | TOLEDO  | 106-107 |
| ALİNA PLUS | 68-69   | CEMRE        | 106-107 | FERRE       | 150-151 | LAND PLUS | 76-79   | NOKTA        | 120-121    | SABİNA     | 118-119 | TRİ0    | 130-131 |
| ALYA       | 138-139 | CEYHAN       | 102-103 | FIRAT       | 86-87   | LARA      | 144-145 | NİDO         | 90-91      | SANTA      | 78-79   | TROY    | 148-149 |
| ANİTA      | 146-147 | CHESTER      | 160-161 | FLAP        | 156-157 | LENA      | 64-65   | NORMA        | 140-141    | SAFARİ     | 98-99   | TRUVA   | 116-117 |
| ARENA      | 94-95   | CLASS        | 128-129 | FLEX        | 114-115 | Libra     | 46-47   | ODEA         | 150-151    | SATURN     | 160-161 | TURKUAZ | 90-91   |
| ARES       | 80-81   | COMFORT      | 68-69   | FOMA        | 126-127 | LİMA      | 126-127 | ODİN         | 148-149    | SEDİA      | 156-159 | UNICA   | 84-85   |
| ARES PLUS  | 78-81   | COMFORT PLUS | 66-69   | FRAME       | 108-109 | LİMA PLUS | 128-129 | OLİVİA       | 120-121    | SERENA     | 114-115 | URBAN   | 144-145 |
| ARMADA     | 140-141 | CONCORDE     | 100-101 | FRONT       | 152-153 | LİNEA     | 154-155 | OMEGA        | 20-21      | SEYHAN     | 150-151 | ÜRGÜP   | 126-127 |
| ARMONİ     | 122-123 | CORNER       | 164-165 | FUSE        | 70-71   | LİNK      | 62-65   | OSCAR        | 98-101     | SOLE       | 114-115 | VENÜS   | 154-155 |
| ARP        | 138-139 | COVER        | 86-87   | FUSE PLUS   | 70-71   | LİP       | 130-133 | ОТТО         | 30-35      | SOLİD      | 52-57   | VERA    | 104-105 |
| ARTE       | 131-133 | CUBİX        | 154-155 | GAZEL       | 128-129 | LİSA      | 140-141 | OTTOMAN      | 131-133    | SOLİD PLUS | 56-61   | VICTOR  | 100-101 |
| ARTU       | 118-119 | СИТЕ         | 124-125 | GENIDIA     | 18-19   | LOFT      | 156-157 | OXFORD       | 160-161    | SMART      | 48-49   | vig0    | 162-163 |
| ASTRA      | 136-137 | DEMRE        | 94-95   | GLORIA      | 114-115 | MAKİ      | 110-111 | PALOMA       | 66-67      | SNOW       | 70-71   | ViN0    | 116-117 |
| AURA       | 88-89   | DESY         | 92-93   | GÖNEN       | 128-129 | MAMBA     | 16-19   | PANDORA      | 96-97      | SNOW PLUS  | 74-75   | vit0    | 112-113 |
| AXEL       | 138-139 | DIAGONAL     | 124-125 | INCA        | 112-113 | MEDA      | 108-109 | PENTA        | 158-159    | SPARK      | 124-125 | WAU     | 18-19   |
| BANK       | 134-135 | DİVA         | 92-93   | inci        | 84-85   | MİKADO    | 96-97   | PİATRA       | 152-153    | SPRİNG     | 42-47   | WENDY   | 94-95   |
| BELLA      | 36-39   | EFOR         | 160-161 | iznik       | 120-121 | MİNİ      | 120-123 | POLİ         | 116-117    | STEP       | 162-163 | YONCA   | 130-131 |
| BENDİS     | 118-119 | EGE          | 110-111 | KELEBEK     | 118-119 | MİNİMAX   | 152-153 | PRAMİT       | 82-83      | STYLE      | 122-123 | ZENO    | 148-149 |
| BOLERO     | 96-97   | ELITE        | 50-51   | KENDO       | 122-123 | MİRA      | 104-105 | PRIMO        | 136-137    | STONE      | 152-153 | ZİRVE   | 90-91   |
| BOND       | 106-107 | ENJOY        | 16-17   | KENT        | 158-159 | MOYA      | 146-147 | REBECA       | 122-123    | TARSUS     | 156-157 |         |         |
| BOSS       | 131-133 | ENZO         | 148-149 | KONFOR      | 82-83   | MOON      | 20-23   | REGAL        | 06-07      | TAURUS     | 86-87   |         |         |
| вох        | 140-141 | ERA          | 112-113 | KONFOR PLUS | 82-83   | MOSS      | 138-139 | REFLEX       | 14-15      | TEKNO      | 08-11   |         |         |
|            |         |              |         |             |         |           |         |              |            |            |         |         |         |