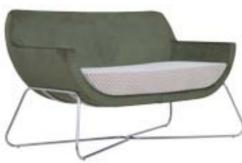

RMONİ

|         |        |              |       |       |       | MT   | D. I. E. A. TILLED |
|---------|--------|--------------|-------|-------|-------|------|--------------------|
|         |        |              | A     | В     | C     | MT.  | R. LEATHER         |
| ARMN 01 | SINGLE | CHROMED LEGS | \$180 | \$200 | \$225 | 2,80 | \$345              |







## STYLE

|       |            |                   | Α     | В     | С     | MT.  | R. LEATHER |
|-------|------------|-------------------|-------|-------|-------|------|------------|
| S 017 | SINGLE     | CHROMED PIPE LEGS | \$220 | \$240 | \$270 | 4,00 | \$400      |
| S 018 | TWO SEATER | CHROMED PIPE LEGS | \$360 | \$390 | \$430 | 5,50 | \$700      |





# CUTE A B C

CHROMED PIPE LEGS

CHROMED PIPE LEGS



MT.

3,50

5,00



C 014







## SPARK

SINGLE

TWO SEATER

C 013

C 014

|        |            |                   | Α     | В     | С     | MT.  | R. LEATHER |
|--------|------------|-------------------|-------|-------|-------|------|------------|
| S 0015 | SINGLE     | CHROMED PIPE LEGS | \$176 | \$191 | \$216 | 2,30 | \$340      |
| S 0016 | TWO SEATER | CHROMED PIPE LEGS | \$250 | \$270 | \$300 | 3,50 | \$480      |

\$200

\$340

\$220

\$370

\$250

\$410









## DIOGANAL

|       |            |                   | Α     | В     | С     | MT.  | R. LEATHER |
|-------|------------|-------------------|-------|-------|-------|------|------------|
| D 009 | SINGLE     | CHROMED PIPE LEGS | \$176 | \$191 | \$216 | 2,30 | \$340      |
| D 010 | TWO SEATER | CHROMED PIPE LEGS | \$250 | \$270 | \$300