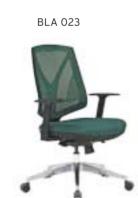

| С     | MT.  | R. LEATHER |
| BLA 020 | EXECUTIVE | MULTI TILT MECHANISM                 | \$128 | \$136            | \$150 | 0,50 | \$182      |
| BLA 021 | VISITOR   | MEMORY RETURN SWIVEL MECHANISM       | \$124 | \$132            | \$146 | 0,50 | \$178      |
| BLA 022 | VISITOR   | PAINTED CANTILEVER BASE              | \$122 | \$130            | \$144 | 0,50 | \$176      |
| BLA 023 | EXECUTIVE | SYNCHRONIC MECHANISM                 | \$148 | \$156            | \$170 | 0,50 | \$202      |
| BLA 024 | EXECUTIVE | MULTI TILT MECHANISM / WITH HEADREST | \$136 | \$144            | \$158 | 0,70 | \$190      |
| BLA 025 | EXECUTIVE | SYNCHRONIC MECHANISM / WITH HEADREST | \$156 | \$164            | \$178 | 0,70 | \$210      |

Meters are only given for Seat Part.













| В       | ELLA      | PLASTIC STAR BASE / FIXED ARMF       | REST / LUMBA | AR SUPPORT |       | WAIST H        | AVE SUPPORT          |
|---------|-----------|--------------------------------------|--------------|------------|-------|----------------|----------------------|
|         |           |                                      | A            | В          | С     | MT.            | R. LEATHER           |
| BLA 030 | EXECUTIVE | MULTI TILT MECHANISM                 | \$126        | \$134      | \$148 | 0,50           | \$180                |
| BLA 031 | VISITOR   | MEMORY RETURN SWIVEL MECHANISM       | \$122        | \$130      | \$144 | 0,50           | \$176                |
| BLA 032 | VISITOR   | PAINTED CANTILEVER BASE              | \$120        | \$128      | \$142 | 0,