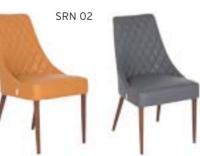

| ADEL       | 130-131 | COFFEE TABLE | 166-167 | ERMES       | 06-07   | KRONO     | 150-151 | MUNA         | 90-91      | RELAX      | 12-15   | TENDO   | 114-115 |
|------------|---------|--------------|---------|-------------|---------|-----------|---------|--------------|------------|------------|---------|---------|---------|
| AKTİVE     | 110-111 | CANYON       | 154-155 | EVA         | 102-103 | KUKA      | 146-147 | MURANO SOFA  | 134-135    | REMO       | 22-29   | TIFFANY | 14-17   |
| ALBA       | 116-117 | CAPPA        | 88-89   | EVO         | 108-109 | KÜLAH     | 126-127 | MURANO ARMCH | IAIR 78-79 | RİGA       | 136-137 | TİGRA   | 66-67   |
| ALEXA      | 144-145 | CAPPA PLUS   | 88-89   | EVENT       | 48-49   | KÜP       | 136-137 | NEON         | 50-51      | RİVAL      | 94-95   | TOGA    | 96-97   |
| ALİNA      | 70-71   | CAPRİ        | 92-93   | EVİTA       | 144-145 | LAND      | 74-77   | NİTRO        | 38-43      | ROLL       | 124-125 | TOLEDO  | 106-107 |
| ALİNA PLUS | 68-69   | CEMRE        | 106-107 | FERRE       | 150-151 | LAND PLUS | 76-79   | NOKTA        | 120-121    | SABİNA     | 118-119 | TRİ0    | 130-131 |
| ALYA       | 138-139 | CEYHAN       | 102-103 | FIRAT       | 86-87   | LARA      | 144-145 | NİDO         | 90-91      | SANTA      | 78-79   | TROY    | 148-149 |
| ANİTA      | 146-147 | CHESTER      | 160-161 | FLAP        | 156-157 | LENA      | 64-65   | NORMA        | 140-141    | SAFARİ     | 98-99   | TRUVA   | 116-117 |
| ARENA      | 94-95   | CLASS        | 128-129 | FLEX        | 114-115 | Libra     | 46-47   | ODEA         | 150-151    | SATURN     | 160-161 | TURKUAZ | 90-91   |
| ARES       | 80-81   | COMFORT      | 68-69   | FOMA        | 126-127 | LİMA      | 126-127 | ODİN         | 148-149    | SEDİA      | 156-159 | UNICA   | 84-85   |
| ARES PLUS  | 78-81   | COMFORT PLUS | 66-69   | FRAME       | 108-109 | LİMA PLUS | 128-129 | OLİVİA       | 120-121    | SERENA     | 114-115 | URBAN   | 144-145 |
| ARMADA     | 140-141 | CONCORDE     | 100-101 | FRONT       | 152-153 | LİNEA     | 154-155 | OMEGA        | 20-21      | SEYHAN     | 150-151 | ÜRGÜP   | 126-127 |
| ARMONİ     | 122-123 | CORNER       | 164-165 | FUSE        | 70-71   | LİNK      | 62-65   | OSCAR        | 98-101     | SOLE       | 114-115 | VENÜS   | 154-155 |
| ARP        | 138-139 | COVER        | 86-87   | FUSE PLUS   | 70-71   | LİP       | 130-133 | ОТТО         | 30-35      | SOLİD      | 52-57   | VERA    | 104-105 |
| ARTE       | 131-133 | CUBİX        | 154-155 | GAZEL       | 128-129 | LİSA      | 140-141 | OTTOMAN      | 131-133    | SOLİD PLUS | 56-61   | VICTOR  | 100-101 |
| ARTU       | 118-119 | СИТЕ         | 124-125 | GENIDIA     | 18-19   | LOFT      | 156-157 | OXFORD       | 160-161    | SMART      | 48-49   | vig0    | 162-163 |
| ASTRA      | 136-137 | DEMRE        | 94-95   | GLORIA      | 114-115 | MAKİ      | 110-111 | PALOMA       | 66-67      | SNOW       | 70-71   | ViN0    | 116-117 |
| AURA       | 88-89   | DESY         | 92-93   | GÖNEN       | 128-129 | MAMBA     | 16-19   | PANDORA      | 96-97      | SNOW PLUS  | 74-75   | vit0    | 112-113 |
| AXEL       | 138-139 | DIAGONAL     | 124-125 | INCA        | 112-113 | MEDA      | 108-109 | PENTA        | 158-159    | SPARK      | 124-125 | WAU     | 18-19   |
| BANK       | 134-135 | DİVA         | 92-93   | inci        | 84-85   | MİKADO    | 96-97   | PİATRA       | 152-153    | SPRİNG     | 42-47   | WENDY   | 94-95   |
| BELLA      | 36-39   | EFOR         | 160-161 | iznik       | 120-121 | MİNİ      | 120-123 | POLİ         | 116-117    | STEP       | 162-163 | YONCA   | 130-131 |
| BENDİS     | 118-119 | EGE          | 110-111 | KELEBEK     | 118-119 | MİNİMAX   | 152-153 | PRAMİT       | 82-83      | STYLE      | 122-123 | ZENO    | 148-149 |
| BOLERO     | 96-97   | ELITE        | 50-51   | KENDO       | 122-123 | MİRA      | 104-105 | PRIMO        | 136-137    | STONE      | 152-153 | ZİRVE   | 90-91   |
| BOND       | 106-107 | ENJOY        | 16-17   | KENT        | 158-159 | MOYA      | 146-147 | REBECA       | 122-123    | TARSUS     | 156-157 |         |         |
| BOSS       | 131-133 | ENZO         | 148-149 | KONFOR      | 82-83   | MOON      | 20-23   | REGAL        | 06-07      | TAURUS     | 86-87   |         |         |
| вох        | 140-141 | ERA          | 112-113 | KONFOR PLUS | 82-83   | MOSS      | 138-139 | REFLEX       | 14-15      | TEKNO      | 08-11   |         |         |
|            |         |              |         |             |         |           |         |              |            |            |         |         |         |