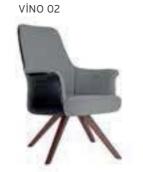

| В     | С     | MT.  | R. LEATHER |
|---------|-------|-------------|-------|-------|-------|------|------------|
| SOLE 01 | CHAIR | WOODEN LEGS | \$118 | \$128 | \$140 | 1,00 | \$210      |









|        |       |             | Α     | В     | С     | MT.  | R. LEATHER |
|--------|-------|-------------|-------|-------|-------|------|------------|
| SRN 01 | CHAIR | WOODEN LEGS | \$118 | \$128 | \$140 | 1,00 | \$210      |
| SRN 02 | CHAIR | WOODEN LEGS | \$126 | \$136 | \$148 | 1,00 | \$218      |



We reserve the right to make changes in our products without notice.



#### VINO MT. R. LEATHER VINO 01 VISITOR PROFILE BASE \$185 \$200 \$225 1,90 \$360 VINO 02 VISITOR WOODEN LEGS \$190 \$205 \$230 \$365 1,90 VINO 03 VISITOR PAINTED METAL LEGS \$200 \$215 \$240 1,90 \$415











## ALBA

|        |            |                    | Α     | В     | С     | MT.  | R. LEATHER |
|--------|------------|--------------------|-------|-------|-------|------|------------|
| ALB 01 | MEETING    | ALUMINUM STAR BASE | \$185 | \$197 | \$212 | 2,00 | \$340      |
| ALB 02 | SINGLE     | WOODEN LEGS        | \$174 | \$186 | \$201 | 3,00 | \$330      |
| ALB 03 | TWO SEATER | WOODEN LEGS        | \$233 | \$250 | \$275 | 4,50 | \$400      |







## TRUVA

|       |             |             | Α     | В     | С     | MT.  | R. LEATHER |
|-------|-------------|-------------|-------|-------|-------|------|------------|
| T 655 | SINGLE      | WOODEN LEGS | \$148 | \$160 | \$175 | 2,00 | \$260      |
| T 657 | SINGLE      | WOODEN LEGS | \$130 | \$140 | \$155 | 1,20 | \$248