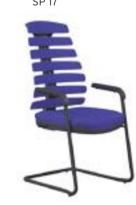

#### **REGAL** ALUMINUM STAR BASE / ADJUSTABLE ARMREST / LUMBAR SUPPORT WAIST HAVE SUPPORT MT. R. LEATHER REGAL 01 | EXECUTIVE | SYNCHRONIC MECHANISM \$280 \$290 \$331 0.80 \$420 REGAL 02 \$272 \$282 \$323 MEETING SYNCHRONIC MECHANISM 0,80 \$412 REGAL 03 VISITOR CANTILEVER BASE \$260 \$270 \$311 0,80 \$400 REGAL 04 | EXECUTIVE \$440 SLIDING SYNCHRONIC MECHANISM \$300 \$310 \$351 0.80 \$292 \$343 REGAL 05 MEETING \$302 0,80 \$432 SLIDING SYNCHRONIC MECHANISM

Meters are only given for Seat Part.

**WAIST HAVE SUPPORT** 

REGAL 03

REGAL 13

REGAL 04

| REGAL | PLASTIC STAR BASE / ADJUSTABLE ARMREST / LUMBAR SUPPORT |
|-------|---------------------------------------------------------|
|       |                                                         |

|          |           |                              | Α     | В     | С     | MT.  | R. LEATHER |
|----------|-----------|------------------------------|-------|-------|-------|------|------------|
| REGAL 10 | EXECUTIVE | SYNCHRONIC MECHANISM         | \$266 | \$276 | \$317 | 0,80 | \$406      |
| REGAL 11 | MEETING   | SYNCHRONIC MECHANISM         | \$258 | \$268 | \$309 | 0,80 | \$398      |
| REGAL 12 | VISITOR   | CANTILEVER BASE              | \$246 | \$256 | \$297 | 0,80 | \$386      |
| REGAL 13 | EXECUTIVE | SLIDING SYNCHRONIC MECHANISM | \$286 | \$296 | \$337 | 0,80 | \$426      |
| REGAL 14 | MEETING   | SLIDING SYNCHRONIC MECHANISM | \$278 | \$288 | \$329 | 0,80 | \$418      |