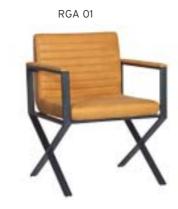

NK 01 | THREE SEATER | WOODEN TRESTLE                     | \$530 | \$580 | \$650 | 4,50 | \$1.000    |  |  |  |  |
| BNK 02 | TWO SEATER   | WOODEN TRESTLE                     | \$420 | \$470 | \$530 | 3,00 | \$890      |  |  |  |  |
| BNK 03 | FOUR SEATER  | WOODEN TRESTLE                     | \$630 | \$690 | \$760 | 6,00 | \$1.100    |  |  |  |  |
| BNK 04 | TWO SEATER   | WOODEN TRESTLE / WITH COFFEE TABLE | \$460 | \$500 | \$560 | 3,00 | \$930      |  |  |  |  |









BNK 04

## RÌGA

|        |            |      | Α     | В     | С     | MT.  | R. LEATHER |
|--------|------------|------|-------|-------|-------|------|------------|
| RGA 01 | SINGLE     | SOFA | \$176 | \$191 | \$211 | 1,10 | \$300      |
| RGA 02 | TWO SEATER | SOFA | \$280 | \$305 | \$335 | 2,20 | \$540      |









## **ASTRA**

|       |            |      | Α     | В     | С     | MT.  | R. LEATHER |
|-------|------------|------|-------|-------|-------|------|------------|
| A 610 | SINGLE     | SOFA | \$192 | \$207 | \$227 | 3,00 | \$400      |
| A 611 | TWO SEATER | SOFA | \$280 | \$300 | \$330 | 4,50 | \$560      |









## PRİMO

|        |            |         | Α     | В     | С     | MT.  | R. LEATHER |
|--------|------------|---------|-------|-------|-------|------|------------|
| PRM 01 | SINGLE     | WAITING | \$200 | \$220 | \$250 | 1,50 | \$400      |
| PRM 02 | TWO SEATER | WAITING | \$390 | \$425 | \$500 | 3,00 | \$800      |







KÜP 01





KÜP

|        |        |         | Α     | В     | С     | MT.  | R. LEATHER |
|--------|--------|---------|-------|-------|-------|