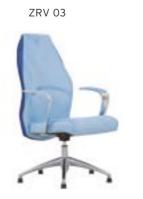

| ADEL       | 130-131 | COFFEE TABLE | 166-167 | ERMES       | 06-07   | KRONO     | 150-151 | MUNA         | 90-91      | RELAX      | 12-15   | TENDO   | 114-115 |
|------------|---------|--------------|---------|-------------|---------|-----------|---------|--------------|------------|------------|---------|---------|---------|
| AKTİVE     | 110-111 | CANYON       | 154-155 | EVA         | 102-103 | KUKA      | 146-147 | MURANO SOFA  | 134-135    | REMO       | 22-29   | TIFFANY | 14-17   |
| ALBA       | 116-117 | CAPPA        | 88-89   | EVO         | 108-109 | KÜLAH     | 126-127 | MURANO ARMCH | IAIR 78-79 | RİGA       | 136-137 | TİGRA   | 66-67   |
| ALEXA      | 144-145 | CAPPA PLUS   | 88-89   | EVENT       | 48-49   | KÜP       | 136-137 | NEON         | 50-51      | RİVAL      | 94-95   | TOGA    | 96-97   |
| ALİNA      | 70-71   | CAPRİ        | 92-93   | EVİTA       | 144-145 | LAND      | 74-77   | NİTRO        | 38-43      | ROLL       | 124-125 | TOLEDO  | 106-107 |
| ALİNA PLUS | 68-69   | CEMRE        | 106-107 | FERRE       | 150-151 | LAND PLUS | 76-79   | NOKTA        | 120-121    | SABİNA     | 118-119 | TRİ0    | 130-131 |
| ALYA       | 138-139 | CEYHAN       | 102-103 | FIRAT       | 86-87   | LARA      | 144-145 | NİDO         | 90-91      | SANTA      | 78-79   | TROY    | 148-149 |
| ANİTA      | 146-147 | CHESTER      | 160-161 | FLAP        | 156-157 | LENA      | 64-65   | NORMA        | 140-141    | SAFARİ     | 98-99   | TRUVA   | 116-117 |
| ARENA      | 94-95   | CLASS        | 128-129 | FLEX        | 114-115 | Libra     | 46-47   | ODEA         | 150-151    | SATURN     | 160-161 | TURKUAZ | 90-91   |
| ARES       | 80-81   | COMFORT      | 68-69   | FOMA        | 126-127 | LİMA      | 126-127 | ODİN         | 148-149    | SEDİA      | 156-159 | UNICA   | 84-85   |
| ARES PLUS  | 78-81   | COMFORT PLUS | 66-69   | FRAME       | 108-109 | LİMA PLUS | 128-129 | OLİVİA       | 120-121    | SERENA     | 114-115 | URBAN   | 144-145 |
| ARMADA     | 140-141 | CONCORDE     | 100-101 | FRONT       | 152-153 | LİNEA     | 154-155 | OMEGA        | 20-21      | SEYHAN     | 150-151 | ÜRGÜP   | 126-127 |
| ARMONİ     | 122-123 | CORNER       | 164-165 | FUSE        | 70-71   | LİNK      | 62-65   | OSCAR        | 98-101     | SOLE       | 114-115 | VENÜS   | 154-155 |
| ARP        | 138-139 | COVER        | 86-87   | FUSE PLUS   | 70-71   | LİP       | 130-133 | ОТТО         | 30-35      | SOLİD      | 52-57   | VERA    | 104-105 |
| ARTE       | 131-133 | CUBİX        | 154-155 | GAZEL       | 128-129 | LİSA      | 140-141 | OTTOMAN      | 131-133    | SOLİD PLUS | 56-61   | VICTOR  | 100-101 |
| ARTU       | 118-119 | СИТЕ         | 124-125 | GENIDIA     | 18-19   | LOFT      | 156-157 | OXFORD       | 160-161    | SMART      | 48-49   | vig0    | 162-163 |
| ASTRA      | 136-137 | DEMRE        | 94-95   | GLORIA      | 114-115 | MAKİ      | 110-111 | PALOMA       | 66-67      | SNOW       | 70-71   | ViN0    | 116-117 |
| AURA       | 88-89   | DESY         | 92-93   | GÖNEN       | 128-129 | MAMBA     | 16-19   | PANDORA      | 96-97      | SNOW PLUS  | 74-75   | vit0    | 112-113 |
| AXEL       | 138-139 | DIAGONAL     | 124-125 | INCA        | 112-113 | MEDA      | 108-109 | PENTA        | 158-159    | SPARK      | 124-125 | WAU     | 18-19   |
| BANK       | 134-135 | DİVA         | 92-93   | inci        | 84-85   | MİKADO    | 96-97   | PİATRA       | 152-153    | SPRİNG     | 42-47   | WENDY   | 94-95   |
| BELLA      | 36-39   | EFOR         | 160-161 | iznik       | 120-121 | MİNİ      | 120-123 | POLİ         | 116-117    | STEP       | 162-163 | YONCA   | 130-131 |
| BENDİS     | 118-119 | EGE          | 110-111 | KELEBEK     | 118-119 | MİNİMAX   | 152-153 | PRAMİT       | 82-83      | STYLE      | 122-123 | ZENO    | 148-149 |
| BOLERO     | 96-97   | ELITE        | 50-51   | KENDO       | 122-123 | MİRA      | 104-105 | PRIMO        | 136-137    | STONE      | 152-153 | ZİRVE   | 90-91   |
| BOND       | 106-107 | ENJOY        | 16-17   | KENT        | 158-159 | MOYA      | 146-147 | REBECA       | 122-123    | TARSUS     | 156-157 |         |         |
| BOSS       | 131-133 | ENZO         | 148-149 | KONFOR      | 82-83   | MOON      | 20-23   | REGAL        | 06-07      | TAURUS     | 86-87   |         |         |
| вох        | 140-141 | ERA          | 112-113 | KONFOR PLUS | 82-83   | MOSS      | 138-139 | REFLEX       | 14-15      | TEKNO      | 08-11   |         |         |
|            |         |              |         |             |         |           |         |              |            |            |         |         |         |