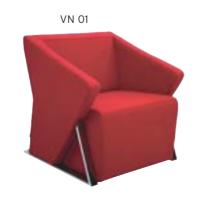

| ADEL       | 130-131 | COFFEE TABLE | 166-167 | ERMES       | 06-07   | KRONO     | 150-151 | MUNA         | 90-91      | RELAX      | 12-15   | TENDO   | 114-115 |
|------------|---------|--------------|---------|-------------|---------|-----------|---------|--------------|------------|------------|---------|---------|---------|
| AKTİVE     | 110-111 | CANYON       | 154-155 | EVA         | 102-103 | KUKA      | 146-147 | MURANO SOFA  | 134-135    | REMO       | 22-29   | TIFFANY | 14-17   |
| ALBA       | 116-117 | CAPPA        | 88-89   | EVO         | 108-109 | KÜLAH     | 126-127 | MURANO ARMCH | IAIR 78-79 | RİGA       | 136-137 | TİGRA   | 66-67   |
| ALEXA      | 144-145 | CAPPA PLUS   | 88-89   | EVENT       | 48-49   | KÜP       | 136-137 | NEON         | 50-51      | RİVAL      | 94-95   | TOGA    | 96-97   |
| ALİNA      | 70-71   | CAPRİ        | 92-93   | EVİTA       | 144-145 | LAND      | 74-77   | NİTRO        | 38-43      | ROLL       | 124-125 | TOLEDO  | 106-107 |
| ALİNA PLUS | 68-69   | CEMRE        | 106-107 | FERRE       | 150-151 | LAND PLUS | 76-79   | NOKTA        | 120-121    | SABİNA     | 118-119 | TRİ0    | 130-131 |
| ALYA       | 138-139 | CEYHAN       | 102-103 | FIRAT       | 86-87   | LARA      | 144-145 | NİDO         | 90-91      | SANTA      | 78-79   | TROY    | 148-149 |
| ANİTA      | 146-147 | CHESTER      | 160-161 | FLAP        | 156-157 | LENA      | 64-65   | NORMA        | 140-141    | SAFARİ     | 98-99   | TRUVA   | 116-117 |
| ARENA      | 94-95   | CLASS        | 128-129 | FLEX        | 114-115 | Libra     | 46-47   | ODEA         | 150-151    | SATURN     | 160-161 | TURKUAZ | 90-91   |
| ARES       | 80-81   | COMFORT      | 68-69   | FOMA        | 126-127 | LİMA      | 126-127 | ODİN         | 148-149    | SEDİA      | 156-159 | UNICA   | 84-85   |
| ARES PLUS  | 78-81   | COMFORT PLUS | 66-69   | FRAME       | 108-109 | LİMA PLUS | 128-129 | OLİVİA       | 120-121    | SERENA     | 114-115 | URBAN   | 144-145 |
| ARMADA     | 140-141 | CONCORDE     | 100-101 | FRONT       | 152-153 | LİNEA     | 154-155 | OMEGA        | 20-21      | SEYHAN     | 150-151 | ÜRGÜP   | 126-127 |
| ARMONİ     | 122-123 | CORNER       | 164-165 | FUSE        | 70-71   | LİNK      | 62-65   | OSCAR        | 98-101     | SOLE       | 114-115 | VENÜS   | 154-155 |
| ARP        | 138-139 | COVER        | 86-87   | FUSE PLUS   | 70-71   | LİP       | 130-133 | ОТТО         | 30-35      | SOLİD      | 52-57   | VERA    | 104-105 |
| ARTE       | 131-133 | CUBİX        | 154-155 | GAZEL       | 128-129 | LİSA      | 140-141 | OTTOMAN      | 131-133    | SOLİD PLUS | 56-61   | VICTOR  | 100-101 |
| ARTU       | 118-119 | СИТЕ         | 124-125 | GENIDIA     | 18-19   | LOFT      | 156-157 | OXFORD       | 160-161    | SMART      | 48-49   | vig0    | 162-163 |
| ASTRA      | 136-137 | DEMRE        | 94-95   | GLORIA      | 114-115 | MAKİ      | 110-111 | PALOMA       | 66-67      | SNOW       | 70-71   | ViN0    | 116-117 |
| AURA       | 88-89   | DESY         | 92-93   | GÖNEN       | 128-129 | MAMBA     | 16-19   | PANDORA      | 96-97      | SNOW PLUS  | 74-75   | vit0    | 112-113 |
| AXEL       | 138-139 | DIAGONAL     | 124-125 | INCA        | 112-113 | MEDA      | 108-109 | PENTA        | 158-159    | SPARK      | 124-125 | WAU     | 18-19   |
| BANK       | 134-135 | DİVA         | 92-93   | inci        | 84-85   | MİKADO    | 96-97   | PİATRA       | 152-153    | SPRİNG     | 42-47   | WENDY   | 94-95   |
| BELLA      | 36-39   | EFOR         | 160-161 | iznik       | 120-121 | MİNİ      | 120-123 | POLİ         | 116-117    | STEP       | 162-163 | YONCA   | 130-131 |
| BENDİS     | 118-119 | EGE          | 110-111 | KELEBEK     | 118-119 | MİNİMAX   | 152-153 | PRAMİT       | 82-83      | STYLE      | 122-123 | ZENO    | 148-149 |
| BOLERO     | 96-97   | ELITE        | 50-51   | KENDO       | 122-123 | MİRA      | 104-105 | PRIMO        | 136-137    | STONE      | 152-153 | ZİRVE   | 90-91   |
| BOND       | 106-107 | ENJOY        | 16-17   | KENT        | 158-159 | MOYA      | 146-147 | REBECA       | 122-123    | TARSUS     | 156-157 |         |         |
| BOSS       | 131-133 | ENZO         | 148-149 | KONFOR      | 82-83   | MOON      | 20-23   | REGAL        | 06-07      | TAURUS     | 86-87   |         |         |
| вох        | 140-141 | ERA          | 112-113 | KONFOR PLUS | 82-83   | MOSS      | 138-139 | REFLEX       | 14-15      | TEKNO      | 08-11   |         |         |
|            |         |              |         |             |         |           |         |              |            |            |         |         |         |