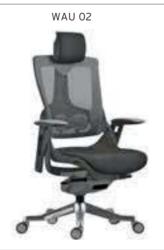

TMENT
- SESSION DEPTH ADJUSTMENT (SLIDING MECHANISM)
- BACK AGING AND LOCKING ADJUSTMENT
- BACK AGE TENSION ADJUSTMENT

#### MECHANISM FEATURES ARMCHARDS PROPERTIES

В

3D FEATURE UP-DOWN ADJUSTABLE IN-OUTSIDE ADJUSTABLE ADJUSTABLE TO FRONT-BACK

\$840













GND 01

### ERGONOMIC / FULL FUNCTIONAL / LUMBAR SUPPORT

| С | MT. | R. LEATHER |
|---|-----|------------|
|   |     | \$1.560    |

WAIST HAVE SUPPORT

SEAT AND BACK STANDARD BLACK GENUINE LEATHER.











# ERGONOMIC / FULL FUNCTIONAL / EXECUTIVE

SYNCHRONIC MECHANISM / MULTIFUNCTIONAL ARMREST

SYNCHRONIC MECHANISM / MULTIFUNCTIONAL ARMREST

| WAIST H | IAVE SUPPORT |
|---------|--------------|
| MT.     | R. LEATHER   |
|         |              |

**FABRIC SEAT MESH BACK ALUMINUM STAR BASE BLACK PLASTIC FRAME** 

WAU 02















#### **OMEGA** ADJUSTABLE ARMREST / ALUMINUM STAR BASE **WAIST HAVE SUPPORT** R. LEATHER MT. С \$540 MG 01 | EXECUTIVE | SYNCHRONIC MECHANISM MG 02 MEETING SYNCHRONIC MECHANISM \$530 \$526 MG 03 VISITOR MEMORY RETURN SWIVEL MECHANISM \$520 MG 04 VISITOR CANTILEVER BASE

SEAT AND BACK STANDARD COLOR BLACK MESH



| <br>MG 01 |
|-----------|
|           |





| MOON ALUMINUM STAR BASE / ADJUSTABLE ARMREST |           |                                |       |       |       |      | WAIST HAVE SUPPORT |  |  |
|----------------------------------------------|-----------|--------------------------------|-------|-------|-------|------|--------------------|--|--|
|                                              |           |                                | A     | В     | С     | MT.