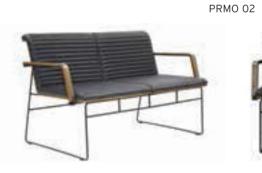

| ADEL       | 130-131 | COFFEE TABLE | 166-167 | ERMES       | 06-07   | KRONO     | 150-151 | MUNA         | 90-91      | RELAX      | 12-15   | TENDO   | 114-115 |
|------------|---------|--------------|---------|-------------|---------|-----------|---------|--------------|------------|------------|---------|---------|---------|
| AKTİVE     | 110-111 | CANYON       | 154-155 | EVA         | 102-103 | KUKA      | 146-147 | MURANO SOFA  | 134-135    | REMO       | 22-29   | TIFFANY | 14-17   |
| ALBA       | 116-117 | CAPPA        | 88-89   | EVO         | 108-109 | KÜLAH     | 126-127 | MURANO ARMCH | IAIR 78-79 | RİGA       | 136-137 | TİGRA   | 66-67   |
| ALEXA      | 144-145 | CAPPA PLUS   | 88-89   | EVENT       | 48-49   | KÜP       | 136-137 | NEON         | 50-51      | RİVAL      | 94-95   | TOGA    | 96-97   |
| ALİNA      | 70-71   | CAPRİ        | 92-93   | EVİTA       | 144-145 | LAND      | 74-77   | NİTRO        | 38-43      | ROLL       | 124-125 | TOLEDO  | 106-107 |
| ALİNA PLUS | 68-69   | CEMRE        | 106-107 | FERRE       | 150-151 | LAND PLUS | 76-79   | NOKTA        | 120-121    | SABİNA     | 118-119 | TRİ0    | 130-131 |
| ALYA       | 138-139 | CEYHAN       | 102-103 | FIRAT       | 86-87   | LARA      | 144-145 | NİDO         | 90-91      | SANTA      | 78-79   | TROY    | 148-149 |
| ANİTA      | 146-147 | CHESTER      | 160-161 | FLAP        | 156-157 | LENA      | 64-65   | NORMA        | 140-141    | SAFARİ     | 98-99   | TRUVA   | 116-117 |
| ARENA      | 94-95   | CLASS        | 128-129 | FLEX        | 114-115 | Libra     | 46-47   | ODEA         | 150-151    | SATURN     | 160-161 | TURKUAZ | 90-91   |
| ARES       | 80-81   | COMFORT      | 68-69   | FOMA        | 126-127 | LİMA      | 126-127 | ODİN         | 148-149    | SEDİA      | 156-159 | UNICA   | 84-85   |
| ARES PLUS  | 78-81   | COMFORT PLUS | 66-69   | FRAME       | 108-109 | LİMA PLUS | 128-129 | OLİVİA       | 120-121    | SERENA     | 114-115 | URBAN   | 144-145 |
| ARMADA     | 140-141 | CONCORDE     | 100-101 | FRONT       | 152-153 | LİNEA     | 154-155 | OMEGA        | 20-21      | SEYHAN     | 150-151 | ÜRGÜP   | 126-127 |
| ARMONİ     | 122-123 | CORNER       | 164-165 | FUSE        | 70-71   | LİNK      | 62-65   | OSCAR        | 98-101     | SOLE       | 114-115 | VENÜS   | 154-155 |
| ARP        | 138-139 | COVER        | 86-87   | FUSE PLUS   | 70-71   | LİP       | 130-133 | ОТТО         | 30-35      | SOLİD      | 52-57   | VERA    | 104-105 |
| ARTE       | 131-133 | CUBİX        | 154-155 | GAZEL       | 128-129 | LİSA      | 140-141 | OTTOMAN      | 131-133    | SOLİD PLUS | 56-61   | VICTOR  | 100-101 |
| ARTU       | 118-119 | СИТЕ         | 124-125 | GENIDIA     | 18-19   | LOFT      | 156-157 | OXFORD       | 160-161    | SMART      | 48-49   | vig0    | 162-163 |
| ASTRA      | 136-137 | DEMRE        | 94-95   | GLORIA      | 114-115 | MAKİ      | 110-111 | PALOMA       | 66-67      | SNOW       | 70-71   | ViN0    | 116-117 |
| AURA       | 88-89   | DESY         | 92-93   | GÖNEN       | 128-129 | MAMBA     | 16-19   | PANDORA      | 96-97      | SNOW PLUS  | 74-75   | vit0    | 112-113 |
| AXEL       | 138-139 | DIAGONAL     | 124-125 | INCA        | 112-113 | MEDA      | 108-109 | PENTA        | 158-159    | SPARK      | 124-125 | WAU     | 18-19   |
| BANK       | 134-135 | DİVA         | 92-93   | inci        | 84-85   | MİKADO    | 96-97   | PİATRA       | 152-153    | SPRİNG     | 42-47   | WENDY   | 94-95   |
| BELLA      | 36-39   | EFOR         | 160-161 | iznik       | 120-121 | MİNİ      | 120-123 | POLİ         | 116-117    | STEP       | 162-163 | YONCA   | 130-131 |
| BENDİS     | 118-119 | EGE          | 110-111 | KELEBEK     | 118-119 | MİNİMAX   | 152-153 | PRAMİT       | 82-83      | STYLE      | 122-123 | ZENO    | 148-149 |
| BOLERO     | 96-97   | ELITE        | 50-51   | KENDO       | 122-123 | MİRA      | 104-105 | PRIMO        | 136-137    | STONE      | 152-153 | ZİRVE   | 90-91   |
| BOND       | 106-107 | ENJOY        | 16-17   | KENT        | 158-159 | MOYA      | 146-147 | REBECA       | 122-123    | TARSUS     | 156-157 |         |         |
| BOSS       | 131-133 | ENZO         | 148-149 | KONFOR      | 82-83   | MOON      | 20-23   | REGAL        | 06-07      | TAURUS     | 86-87   |         |         |
| вох        | 140-141 | ERA          | 112-113 | KONFOR PLUS | 82-83   | MOSS      | 138-139 | REFLEX       | 14-15      | TEKNO      | 08-11   |         |         |
|            |         |              |         |             |         |           |         |              |            |            |         |         |         |