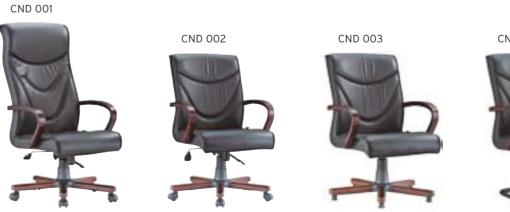

#### **REGAL** ALUMINUM STAR BASE / ADJUSTABLE ARMREST / LUMBAR SUPPORT WAIST HAVE SUPPORT MT. R. LEATHER REGAL 01 | EXECUTIVE | SYNCHRONIC MECHANISM \$280 \$290 \$331 0.80 \$420 REGAL 02 \$272 \$282 \$323 MEETING SYNCHRONIC MECHANISM 0,80 \$412 REGAL 03 VISITOR CANTILEVER BASE \$260 \$270 \$311 0,80 \$400 REGAL 04 | EXECUTIVE \$440 SLIDING SYNCHRONIC MECHANISM \$300 \$310 \$351 0.80 \$292 \$343 REGAL 05 MEETING \$302 0,80 \$432 SLIDING SYNCHRONIC MECHANISM

Meters are only given for Seat Part.

**WAIST HAVE SUPPORT** 

REGAL 03

REGAL 13

REGAL 04

| REGAL | PLASTIC STAR BASE / ADJUSTABLE ARMREST / LUMBAR SUPPORT |
|-------|---------------------------------------------------------|
|       |                                                         |

|          |           |                              | Α     | В     | С     | MT.  | R. LEATHER |
|----------|-----------|------------------------------|-------|-------|-------|------|------------|
| REGAL 10 | EXECUTIVE | SYNCHRONIC MECHANISM         | \$266 | \$276 | \$317 | 0,80 | \$406      |
| REGAL 11 | MEETING   | SYNCHRONIC MECHANISM         | \$258 | \$268 | \$309 | 0,80 | \$398      |
| REGAL 12 | VISITOR   | CANTILEVER BASE              | \$246 | \$256 | \$297 | 0,80 | \$386      |
| REGAL 13 | EXECUTIVE | SLIDING SYNCHRONIC MECHANISM | \$286 | \$296 | \$337 | 0,80 | \$426      |
| REGAL 14 | MEETING   | SLIDING SYNCHRONIC MECHANISM | \$278 | \$288 | \$329 | 0,80 | \$418      |