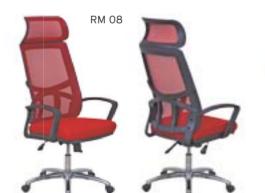

Meters are only given for Seat Part.

|        |           |                              | Α     | В     | С     | MT.  | R. LEATHER |
|--------|-----------|------------------------------|-------|-------|-------|------|------------|
| ERM 01 | EXECUTIVE | SYNCHRONIC MECHANISM         | \$260 | \$270 | \$311 | 0,80 | \$400      |
| ERM 02 | MEETING   | SYNCHRONIC MECHANISM         | \$252 | \$262 | \$303 | 0,80 | \$392      |
| ERM 03 | VISITOR   | CANTILEVER BASE              | \$240 | \$250 | \$291 | 0,80 | \$380      |
| ERM 04 | EXECUTIVE | SLIDING SYNCHRONIC MECHANISM | \$280 | \$290 | \$331 | 0,80 | \$420      |
| ERM 05 | MEETING   | SLIDING SYNCHRONIC MECHANISM | \$272 | \$282 | \$323 | 0,80 | \$412      |

Meters are only given for Seat Part.

#### **ERMES** PLASTIC STAR BASE / AJDUSTABLE ARMREST / LUMBAR SUPPORT **WAIST HAVE SUPPORT**

|        |           |                              | Α     | В     | С     | MT.  | R. LEATHER |
|--------|-----------|------------------------------|-------|-------|-------|------|------------|
| ERM 10 | EXECUTIVE | SYNCHRONIC MECHANISM         | \$246 | \$256 | \$297 | 0,80 | \$386      |
| ERM 11 | MEETING   | SYNCHRONIC MECHANISM         | \$238 | \$248 | \$289 | 0,80 | \$378      |
| ERM 12 | VISITOR   | CANTILEVER BASE              | \$226 | \$236 | \$277 | 0,80 | \$366      |
| ERM 13 | EXECUTIVE | SLIDING SYNCHRONIC MECHANISM | \$266 | \$276 | \$317 | 0,80 | \$406      |
| ERM 14 | MEETING   | SLIDING SYNCHRONIC MECHANISM | \$258 | \$268 | \$309 | 0,80 | \$398      |