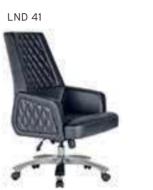

| ADEL       | 130-131 | COFFEE TABLE | 166-167 | ERMES       | 06-07   | KRONO     | 150-151 | MUNA         | 90-91      | RELAX      | 12-15   | TENDO   | 114-115 |
|------------|---------|--------------|---------|-------------|---------|-----------|---------|--------------|------------|------------|---------|---------|---------|
| AKTİVE     | 110-111 | CANYON       | 154-155 | EVA         | 102-103 | KUKA      | 146-147 | MURANO SOFA  | 134-135    | REMO       | 22-29   | TIFFANY | 14-17   |
| ALBA       | 116-117 | CAPPA        | 88-89   | EVO         | 108-109 | KÜLAH     | 126-127 | MURANO ARMCH | IAIR 78-79 | RİGA       | 136-137 | TİGRA   | 66-67   |
| ALEXA      | 144-145 | CAPPA PLUS   | 88-89   | EVENT       | 48-49   | KÜP       | 136-137 | NEON         | 50-51      | RİVAL      | 94-95   | TOGA    | 96-97   |
| ALİNA      | 70-71   | CAPRİ        | 92-93   | EVİTA       | 144-145 | LAND      | 74-77   | NİTRO        | 38-43      | ROLL       | 124-125 | TOLEDO  | 106-107 |
| ALİNA PLUS | 68-69   | CEMRE        | 106-107 | FERRE       | 150-151 | LAND PLUS | 76-79   | NOKTA        | 120-121    | SABİNA     | 118-119 | TRİ0    | 130-131 |
| ALYA       | 138-139 | CEYHAN       | 102-103 | FIRAT       | 86-87   | LARA      | 144-145 | NİDO         | 90-91      | SANTA      | 78-79   | TROY    | 148-149 |
| ANİTA      | 146-147 | CHESTER      | 160-161 | FLAP        | 156-157 | LENA      | 64-65   | NORMA        | 140-141    | SAFARİ     | 98-99   | TRUVA   | 116-117 |
| ARENA      | 94-95   | CLASS        | 128-129 | FLEX        | 114-115 | Libra     | 46-47   | ODEA         | 150-151    | SATURN     | 160-161 | TURKUAZ | 90-91   |
| ARES       | 80-81   | COMFORT      | 68-69   | FOMA        | 126-127 | LİMA      | 126-127 | ODİN         | 148-149    | SEDİA      | 156-159 | UNICA   | 84-85   |
| ARES PLUS  | 78-81   | COMFORT PLUS | 66-69   | FRAME       | 108-109 | LİMA PLUS | 128-129 | OLİVİA       | 120-121    | SERENA     | 114-115 | URBAN   | 144-145 |
| ARMADA     | 140-141 | CONCORDE     | 100-101 | FRONT       | 152-153 | LİNEA     | 154-155 | OMEGA        | 20-21      | SEYHAN     | 150-151 | ÜRGÜP   | 126-127 |
| ARMONİ     | 122-123 | CORNER       | 164-165 | FUSE        | 70-71   | LİNK      | 62-65   | OSCAR        | 98-101     | SOLE       | 114-115 | VENÜS   | 154-155 |
| ARP        | 138-139 | COVER        | 86-87   | FUSE PLUS   | 70-71   | LİP       | 130-133 | ОТТО         | 30-35      | SOLİD      | 52-57   | VERA    | 104-105 |
| ARTE       | 131-133 | CUBİX        | 154-155 | GAZEL       | 128-129 | LİSA      | 140-141 | OTTOMAN      | 131-133    | SOLİD PLUS | 56-61   | VICTOR  | 100-101 |
| ARTU       | 118-119 | СИТЕ         | 124-125 | GENIDIA     | 18-19   | LOFT      | 156-157 | OXFORD       | 160-161    | SMART      | 48-49   | vig0    | 162-163 |
| ASTRA      | 136-137 | DEMRE        | 94-95   | GLORIA      | 114-115 | MAKİ      | 110-111 | PALOMA       | 66-67      | SNOW       | 70-71   | ViN0    | 116-117 |
| AURA       | 88-89   | DESY         | 92-93   | GÖNEN       | 128-129 | MAMBA     | 16-19   | PANDORA      | 96-97      | SNOW PLUS  | 74-75   | vit0    | 112-113 |
| AXEL       | 138-139 | DIAGONAL     | 124-125 | INCA        | 112-113 | MEDA      | 108-109 | PENTA        | 158-159    | SPARK      | 124-125 | WAU     | 18-19   |
| BANK       | 134-135 | DİVA         | 92-93   | inci        | 84-85   | MİKADO    | 96-97   | PİATRA       | 152-153    | SPRİNG     | 42-47   | WENDY   | 94-95   |
| BELLA      | 36-39   | EFOR         | 160-161 | iznik       | 120-121 | MİNİ      | 120-123 | POLİ         | 116-117    | STEP       | 162-163 | YONCA   | 130-131 |
| BENDİS     | 118-119 | EGE          | 110-111 | KELEBEK     | 118-119 | MİNİMAX   | 152-153 | PRAMİT       | 82-83      | STYLE      | 122-123 | ZENO    | 148-149 |
| BOLERO     | 96-97   | ELITE        | 50-51   | KENDO       | 122-123 | MİRA      | 104-105 | PRIMO        | 136-137    | STONE      | 152-153 | ZİRVE   | 90-91   |
| BOND       | 106-107 | ENJOY        | 16-17   | KENT        | 158-159 | MOYA      | 146-147 | REBECA       | 122-123    | TARSUS     | 156-157 |         |         |
| BOSS       | 131-133 | ENZO         | 148-149 | KONFOR      | 82-83   | MOON      | 20-23   | REGAL        | 06-07      | TAURUS     | 86-87   |         |         |
| вох        | 140-141 | ERA          | 112-113 | KONFOR PLUS | 82-83   | MOSS      | 138-139 | REFLEX       | 14-15      | TEKNO      | 08-11   |         |         |
|            |         |              |         |             |         |           |         |              |            |            |         |         |         |