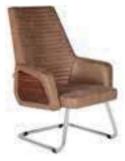

| ADEL       | 130-131 | COFFEE TABLE | 166-167 | ERMES       | 06-07   | KRONO     | 150-151 | MUNA         | 90-91      | RELAX      | 12-15   | TENDO   | 114-115 |
|------------|---------|--------------|---------|-------------|---------|-----------|---------|--------------|------------|------------|---------|---------|---------|
| AKTİVE     | 110-111 | CANYON       | 154-155 | EVA         | 102-103 | KUKA      | 146-147 | MURANO SOFA  | 134-135    | REMO       | 22-29   | TIFFANY | 14-17   |
| ALBA       | 116-117 | CAPPA        | 88-89   | EVO         | 108-109 | KÜLAH     | 126-127 | MURANO ARMCH | IAIR 78-79 | RİGA       | 136-137 | TİGRA   | 66-67   |
| ALEXA      | 144-145 | CAPPA PLUS   | 88-89   | EVENT       | 48-49   | KÜP       | 136-137 | NEON         | 50-51      | RİVAL      | 94-95   | TOGA    | 96-97   |
| ALİNA      | 70-71   | CAPRİ        | 92-93   | EVİTA       | 144-145 | LAND      | 74-77   | NİTRO        | 38-43      | ROLL       | 124-125 | TOLEDO  | 106-107 |
| ALİNA PLUS | 68-69   | CEMRE        | 106-107 | FERRE       | 150-151 | LAND PLUS | 76-79   | NOKTA        | 120-121    | SABİNA     | 118-119 | TRİ0    | 130-131 |
| ALYA       | 138-139 | CEYHAN       | 102-103 | FIRAT       | 86-87   | LARA      | 144-145 | NİDO         | 90-91      | SANTA      | 78-79   | TROY    | 148-149 |
| ANİTA      | 146-147 | CHESTER      | 160-161 | FLAP        | 156-157 | LENA      | 64-65   | NORMA        | 140-141    | SAFARİ     | 98-99   | TRUVA   | 116-117 |
| ARENA      | 94-95   | CLASS        | 128-129 | FLEX        | 114-115 | Libra     | 46-47   | ODEA         | 150-151    | SATURN     | 160-161 | TURKUAZ | 90-91   |
| ARES       | 80-81   | COMFORT      | 68-69   | FOMA        | 126-127 | LİMA      | 126-127 | ODİN         | 148-149    | SEDİA      | 156-159 | UNICA   | 84-85   |
| ARES PLUS  | 78-81   | COMFORT PLUS | 66-69   | FRAME       | 108-109 | LİMA PLUS | 128-129 | OLİVİA       | 120-121    | SERENA     | 114-115 | URBAN   | 144-145 |
| ARMADA     | 140-141 | CONCORDE     | 100-101 | FRONT       | 152-153 | LİNEA     | 154-155 | OMEGA        | 20-21      | SEYHAN     | 150-151 | ÜRGÜP   | 126-127 |
| ARMONİ     | 122-123 | CORNER       | 164-165 | FUSE        | 70-71   | LİNK      | 62-65   | OSCAR        | 98-101     | SOLE       | 114-115 | VENÜS   | 154-155 |
| ARP        | 138-139 | COVER        | 86-87   | FUSE PLUS   | 70-71   | LİP       | 130-133 | ОТТО         | 30-35      | SOLİD      | 52-57   | VERA    | 104-105 |
| ARTE       | 131-133 | CUBİX        | 154-155 | GAZEL       | 128-129 | LİSA      | 140-141 | OTTOMAN      | 131-133    | SOLİD PLUS | 56-61   | VICTOR  | 100-101 |
| ARTU       | 118-119 | СИТЕ         | 124-125 | GENIDIA     | 18-19   | LOFT      | 156-157 | OXFORD       | 160-161    | SMART      | 48-49   | vig0    | 162-163 |
| ASTRA      | 136-137 | DEMRE        | 94-95   | GLORIA      | 114-115 | MAKİ      | 110-111 | PALOMA       | 66-67      | SNOW       | 70-71   | ViN0    | 116-117 |
| AURA       | 88-89   | DESY         | 92-93   | GÖNEN       | 128-129 | MAMBA     | 16-19   | PANDORA      | 96-97      | SNOW PLUS  | 74-75   | vit0    | 112-113 |
| AXEL       | 138-139 | DIAGONAL     | 124-125 | INCA        | 112-113 | MEDA      | 108-109 | PENTA        | 158-159    | SPARK      | 124-125 | WAU     | 18-19   |
| BANK       | 134-135 | DİVA         | 92-93   | inci        | 84-85   | MİKADO    | 96-97   | PİATRA       | 152-153    | SPRİNG     | 42-47   | WENDY   | 94-95   |
| BELLA      | 36-39   | EFOR         | 160-161 | iznik       | 120-121 | MİNİ      | 120-123 | POLİ         | 116-117    | STEP       | 162-163 | YONCA   | 130-131 |
| BENDİS     | 118-119 | EGE          | 110-111 | KELEBEK     | 118-119 | MİNİMAX   | 152-153 | PRAMİT       | 82-83      | STYLE      | 122-123 | ZENO    | 148-149 |
| BOLERO     | 96-97   | ELITE        | 50-51   | KENDO       | 122-123 | MİRA      | 104-105 | PRIMO        | 136-137    | STONE      | 152-153 | ZİRVE   | 90-91   |
| BOND       | 106-107 | ENJOY        | 16-17   | KENT        | 158-159 | MOYA      | 146-147 | REBECA       | 122-123    | TARSUS     | 156-157 |         |         |
| BOSS       | 131-133 | ENZO         | 148-149 | KONFOR      | 82-83   | MOON      | 20-23   | REGAL        | 06-07      | TAURUS     | 86-87   |         |         |
| вох        | 140-141 | ERA          | 112-113 | KONFOR PLUS | 82-83   | MOSS      | 138-139 | REFLEX       | 14-15      | TEKNO      | 08-11   |         |         |
|            |         |              |         |             |         |           |         |              |            |            |         |         |         |