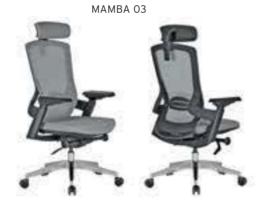

| ADEL       | 130-131 | COFFEE TABLE | 166-167 | ERMES       | 06-07   | KRONO     | 150-151 | MUNA         | 90-91      | RELAX      | 12-15   | TENDO   | 114-115 |
|------------|---------|--------------|---------|-------------|---------|-----------|---------|--------------|------------|------------|---------|---------|---------|
| AKTİVE     | 110-111 | CANYON       | 154-155 | EVA         | 102-103 | KUKA      | 146-147 | MURANO SOFA  | 134-135    | REMO       | 22-29   | TIFFANY | 14-17   |
| ALBA       | 116-117 | CAPPA        | 88-89   | EVO         | 108-109 | KÜLAH     | 126-127 | MURANO ARMCH | IAIR 78-79 | RİGA       | 136-137 | TİGRA   | 66-67   |
| ALEXA      | 144-145 | CAPPA PLUS   | 88-89   | EVENT       | 48-49   | KÜP       | 136-137 | NEON         | 50-51      | RİVAL      | 94-95   | TOGA    | 96-97   |
| ALİNA      | 70-71   | CAPRİ        | 92-93   | EVİTA       | 144-145 | LAND      | 74-77   | NİTRO        | 38-43      | ROLL       | 124-125 | TOLEDO  | 106-107 |
| ALİNA PLUS | 68-69   | CEMRE        | 106-107 | FERRE       | 150-151 | LAND PLUS | 76-79   | NOKTA        | 120-121    | SABİNA     | 118-119 | TRİ0    | 130-131 |
| ALYA       | 138-139 | CEYHAN       | 102-103 | FIRAT       | 86-87   | LARA      | 144-145 | NİDO         | 90-91      | SANTA      | 78-79   | TROY    | 148-149 |
| ANİTA      | 146-147 | CHESTER      | 160-161 | FLAP        | 156-157 | LENA      | 64-65   | NORMA        | 140-141    | SAFARİ     | 98-99   | TRUVA   | 116-117 |
| ARENA      | 94-95   | CLASS        | 128-129 | FLEX        | 114-115 | Libra     | 46-47   | ODEA         | 150-151    | SATURN     | 160-161 | TURKUAZ | 90-91   |
| ARES       | 80-81   | COMFORT      | 68-69   | FOMA        | 126-127 | LİMA      | 126-127 | ODİN         | 148-149    | SEDİA      | 156-159 | UNICA   | 84-85   |
| ARES PLUS  | 78-81   | COMFORT PLUS | 66-69   | FRAME       | 108-109 | LİMA PLUS | 128-129 | OLİVİA       | 120-121    | SERENA     | 114-115 | URBAN   | 144-145 |
| ARMADA     | 140-141 | CONCORDE     | 100-101 | FRONT       | 152-153 | LİNEA     | 154-155 | OMEGA        | 20-21      | SEYHAN     | 150-151 | ÜRGÜP   | 126-127 |
| ARMONİ     | 122-123 | CORNER       | 164-165 | FUSE        | 70-71   | LİNK      | 62-65   | OSCAR        | 98-101     | SOLE       | 114-115 | VENÜS   | 154-155 |
| ARP        | 138-139 | COVER        | 86-87   | FUSE PLUS   | 70-71   | LİP       | 130-133 | ОТТО         | 30-35      | SOLİD      | 52-57   | VERA    | 104-105 |
| ARTE       | 131-133 | CUBİX        | 154-155 | GAZEL       | 128-129 | LİSA      | 140-141 | OTTOMAN      | 131-133    | SOLİD PLUS | 56-61   | VICTOR  | 100-101 |
| ARTU       | 118-119 | СИТЕ         | 124-125 | GENIDIA     | 18-19   | LOFT      | 156-157 | OXFORD       | 160-161    | SMART      | 48-49   | vig0    | 162-163 |
| ASTRA      | 136-137 | DEMRE        | 94-95   | GLORIA      | 114-115 | MAKİ      | 110-111 | PALOMA       | 66-67      | SNOW       | 70-71   | ViN0    | 116-117 |
| AURA       | 88-89   | DESY         | 92-93   | GÖNEN       | 128-129 | MAMBA     | 16-19   | PANDORA      | 96-97      | SNOW PLUS  | 74-75   | vit0    | 112-113 |
| AXEL       | 138-139 | DIAGONAL     | 124-125 | INCA        | 112-113 | MEDA      | 108-109 | PENTA        | 158-159    | SPARK      | 124-125 | WAU     | 18-19   |
| BANK       | 134-135 | DİVA         | 92-93   | inci        | 84-85   | MİKADO    | 96-97   | PİATRA       | 152-153    | SPRİNG     | 42-47   | WENDY   | 94-95   |
| BELLA      | 36-39   | EFOR         | 160-161 | iznik       | 120-121 | MİNİ      | 120-123 | POLİ         | 116-117    | STEP       | 162-163 | YONCA   | 130-131 |
| BENDİS     | 118-119 | EGE          | 110-111 | KELEBEK     | 118-119 | MİNİMAX   | 152-153 | PRAMİT       | 82-83      | STYLE      | 122-123 | ZENO    | 148-149 |
| BOLERO     | 96-97   | ELITE        | 50-51   | KENDO       | 122-123 | MİRA      | 104-105 | PRIMO        | 136-137    | STONE      | 152-153 | ZİRVE   | 90-91   |
| BOND       | 106-107 | ENJOY        | 16-17   | KENT        | 158-159 | MOYA      | 146-147 | REBECA       | 122-123    | TARSUS     | 156-157 |         |         |
| BOSS       | 131-133 | ENZO         | 148-149 | KONFOR      | 82-83   | MOON      | 20-23   | REGAL        | 06-07      | TAURUS     | 86-87   |         |         |
| вох        | 140-141 | ERA          | 112-113 | KONFOR PLUS | 82-83   | MOSS      | 138-139 | REFLEX       | 14-15      | TEKNO      | 08-11   |         |         |
|            |         |              |         |             |         |           |         |              |            |            |         |         |         |