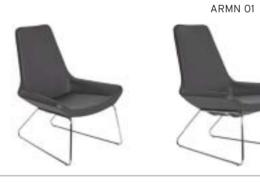

|
| KND 02 | SINGLE | SLIDING STOPPER | \$170 | \$190 | \$215 | 2,50 | \$338      |







RB 02

## REBECA

|       |        |               | Α     | В     | С     | MT.  | R. LEATHER |
|-------|--------|---------------|-------|-------|-------|------|------------|
| RB 01 | SINGLE | CHROMED LEGS  | \$190 | \$210 | \$240 | 3,20 | \$360      |
| RB 02 | SINGLE | WITH HEADREST | \$210 | \$230 | \$260 | 3,60 | \$380      |





## ARMONİ

|         |        |              |       |       |       | MT   | D. I. E. A. TILLED |
|---------|--------|--------------|-------|-------|-------|------|--------------------|
|         |        |              | A     | В     | C     | MT.  | R. LEATHER         |
| ARMN 01 | SINGLE | CHROMED LEGS | \$180 | \$200 | \$225 | 2,80 | \$345              |







## STYLE

|       |            |                   | Α     | В     | С     | MT.  | R. LEATHER |
|-------|------------|-------------------|-------|-------|-------|------|------------|
| S 017 | SINGLE     | CHROMED PIPE LEGS | \$220 | \$240 | \$270 | 4,00 | \$400      |
| S 018 | TWO SEATER | CHROMED PIPE LEGS | \$360 | \$390 | \$430 | 5,50 | \$700      |





# CUTE A B C

CHROMED PIPE LEGS

CHROMED PIPE LEGS



MT.

3,50

5,00



C 014







## SPARK

SINGLE

TWO SEATER

C 013

C 014

|        |            |                   | Α     | В     | С     | MT.  | R. LEATHER |
|--------|------------|-------------------|-------|-------|-------|------|------------|
| S 0015 | SINGLE     | CHROMED PIPE LEGS | \$176 | \$191 | \$216 | 2,30 | \$340      |
| S 0016 | TWO SEATER | CHROMED PIPE LE