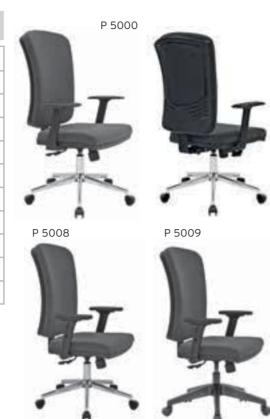

Meters are only given for Seat Part.

|        |           |                              | Α     | В     | С     | MT.  | R. LEATHER |
|--------|-----------|------------------------------|-------|-------|-------|------|------------|
| ERM 01 | EXECUTIVE | SYNCHRONIC MECHANISM         | \$260 | \$270 | \$311 | 0,80 | \$400      |
| ERM 02 | MEETING   | SYNCHRONIC MECHANISM         | \$252 | \$262 | \$303 | 0,80 | \$392      |
| ERM 03 | VISITOR   | CANTILEVER BASE              | \$240 | \$250 | \$291 | 0,80 | \$380      |
| ERM 04 | EXECUTIVE | SLIDING SYNCHRONIC MECHANISM | \$280 | \$290 | \$331 | 0,80 | \$420      |
| ERM 05 | MEETING   | SLIDING SYNCHRONIC MECHANISM | \$272 | \$282 | \$323 | 0,80 | \$412      |

#### **ERMES** PLASTIC STAR BASE / AJDUSTABLE ARMREST / LUMBAR SUPPORT **WAIST HAVE SUPPORT**

|        |           |                              | Α     | В     | С     | MT.  | R. LEATHER |
|--------|-----------|------------------------------|-------|-------|-------|------|------------|
| ERM 10 | EXECUTIVE | SYNCHRONIC MECHANISM         | \$246 | \$256 | \$297 | 0,80 | \$386      |
| ERM 11 | MEETING   | SYNCHRONIC MECHANISM         | \$238 | \$248 | \$289 | 0,80 | \$378      |
| ERM 12 | VISITOR   | CANTILEVER BASE              | \$226 | \$236 | \$277 | 0,80 | \$366      |
| ERM 13 | EXECUTIVE | SLIDING SYNCHRONIC MECHANISM | \$266 | \$276 | \$317 | 0,80 | \$406      |
| ERM 14 | MEETING   | SLIDING SYNCHRONIC MECHANISM | \$258 | \$268 | \$309 | 0,80 | \$398      |