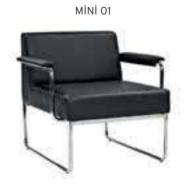

RS PLUS | SPECIAL STITCHED UPHOLSTERY / STANDARD BASE | \$400 | \$430 | \$470 | 4,50 | \$760      |









| MINI UPHOLSTERED ON TOP OF ARMREST |              |         |       |       |        |      |            |  |  |
|------------------------------------|--------------|---------|-------|-------|--------|------|------------|--|--|
|                                    |              |         | Α     | В     | С      | MT.  | R. LEATHER |  |  |
| MINI 01                            | SINGLE       | WAITING | \$192 | \$207 | 227,00 | 1,90 | \$380      |  |  |
| MINI 02                            | TWO SEATER   | WAITING | \$270 | \$290 | 315,00 | 1,90 | \$540      |  |  |
| MINI 03                            | THREE SEATER | WAITING | \$310 | \$335 | 365,00 | 1,90 | \$610      |  |  |



We reserve the right to make changes in our products without notice.







#### MİNİ POLISHED WOOD ON TOP OF ARMREST MT. R. LEATHER \$198 MINI 04 SINGLE WAITING \$213 \$233 1,70 \$406 MINI 05 TWO SEATER WAITING \$276 \$296 \$321 3,00 \$552 \$316 \$341 \$371 \$646 MINI 06 THREE SEATER WAITING 4,00









|        |        |                 | Α     | В     | С     | MT.  | R. LEATHER |
|--------|--------|-----------------|-------|-------|-------|------|------------|
| KND 01 | SINGLE | WITH CASTER     | \$172 | \$192 | \$217 | 2,50 | \$340      |
| KND 02 | SINGLE | SLIDING STOPPER | \$170 | \$190 | \$215 | 2,50 | \$338      |







RB 02

## REBECA

|       |        |               | Α     | В     | С     | MT.  | R. LEATHER |
|-------|--------|---------------|-------|-------|-------|