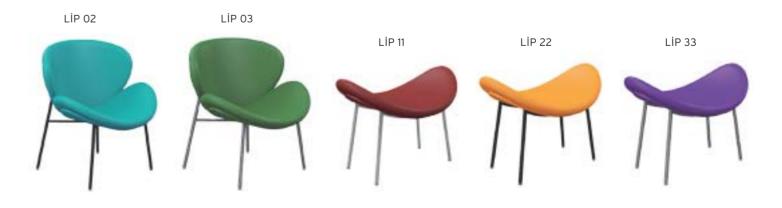

| WAITING CHAIR | \$440 | \$470 | \$510 | 8,00 | \$860      |





#### ı i

|        |        |                         | Α     | В     | С     | MT.  | R. LEATHER |
|--------|--------|-------------------------|-------|-------|-------|------|------------|
| LIP 01 | SINGLE | CHROMED LEGS            | \$250 | \$270 | \$300 | 2,00 | \$480      |
| LIP 02 | SINGLE | BLACK PAINTED LEGS      | \$250 | \$270 | \$300 | 2,00 | \$480      |
| LIP 03 | SINGLE | ANTHRACITE PAINTED LEGS | \$250 | \$270 | \$300 | 2,00 | \$480      |
| LIP 11 | POUFFE | CHROMED LEGS            | \$190 | \$200 | \$215 | 1,00 | \$360      |
| LIP 22 | POUFFE | BLACK PAINTED LEGS      | \$190 | \$200 | \$215 | 1,00 | \$360      |
| LIP 33 | POUFFE | ANTHRACITE PAINTED LEGS | \$190 | \$200 | \$215 | 1,00 | \$360      |





## LİP

|        |        |                         | Α     | В     | С     | MT.  | R. LEATHER |
|--------|--------|-------------------------|-------|-------|-------|------|------------|
| LIP 04 | SINGLE | CHROMED LEGS            | \$300 | \$320 | \$350 | 2,50 | \$580      |
| LIP 05 | SINGLE | BLACK PAINTED LEGS      | \$300 | \$320 | \$350 | 2,50 | \$580      |
| LIP 06 | SINGLE | ANTHRACITE PAINTED LEGS | \$300 | \$320 | \$350 | 2,50 | \$580      |
| LIP 44 | POUFFE | CHROMED LEGS            | \$220 | \$230 | \$245 | 1,50 | \$420      |
| LIP 55 | POUFFE | BLACK PAINTED LEGS      | \$220 | \$230 | \$245 | 1,50 | \$420      |
| LIP 66 | POUFFE | ANTHRACITE PAINTED LEGS | \$220 | \$230 | \$245 | 1,50 | \$420      |











LİP 55



#### STANDARD BLACK COLOUR ARTE

|        |