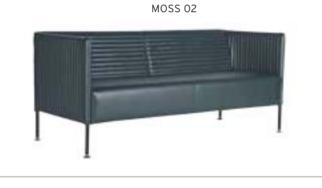

,00 | \$760      |







AXEL 02



AXEL 03

| -       | MOSS         |      |       |       |         |            |                 |  |  |  |  |  |
|---------|--------------|------|-------|-------|---------|------------|-----------------|--|--|--|--|--|
|         |              |      | A     | В     | С       | MT.        | R. LEATHER      |  |  |  |  |  |
| MOSS 01 | SINGLE       | SOFA | \$250 | \$280 | \$360   | 3,50       | \$520           |  |  |  |  |  |
| MOSS 02 | TWO SEATER   | SOFA | \$330 | \$380 | \$480   | 5,00       | \$670           |  |  |  |  |  |
| M0SS 03 | THREE SEATER | SOFA | \$400 | \$460 | \$580   | 6,00       | \$840           |  |  |  |  |  |
| 1       | -            |      | -     | -     | Metal p | aint color | Standard BLACK. |  |  |  |  |  |



MOSS 01







| ARP PAINTED LEG |              |      |       |       |       |      |            |  |  |  |
|-----------------|--------------|------|-------|-------|-------|------|------------|--|--|--|
|                 |              |      | Α     | В     | С     | MT.  | R. LEATHER |  |  |  |
| ARP 01          | SINGLE       | SOFA | \$400 | \$460 | \$540 | 4,50 | \$800      |  |  |  |
| ARP 02          | TWO SEATER   | SOFA | \$540 | \$620 | \$710 | 7,00 | \$1.080    |  |  |  |
| ARP 03          | THREE SEATER | SOFA | \$640 | \$730 | \$840 | 8,50 | \$1.280    |  |  |  |

Metal paint color Standard BLACK. If specified in the order, the metal color may be anthracite.









| -      | ARP          | CHROMED LEG |       |       |       |      |            |
|--------|--------------|---------