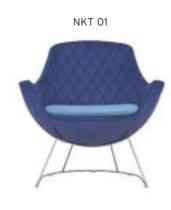

------|-------------------|-------|-------|-------|------|------------|
| BN 01 | SINGLE | FLANGE BASE       | \$196 | \$211 | \$231 | 2,50 | \$380      |
| BN 02 | SINGLE | CHROMED PIPE LEGS | \$168 | \$180 | \$200 | 2,50 | \$360      |
| BN 03 | SINGLE | WOODEN LEGS       | \$168 | \$180 | \$200 | 2,50 | \$360      |









#### **NOKTA** MT. R. LEATHER \$240 NKT 01 SINGLE SPECIAL STITCHED / WIRE LEGS \$256 \$278 2,50 \$460 NKT 02 SINGLE STANDARD STITCHED / WIRE LEGS \$230 \$246 \$268 2,50 \$450 \$270 NKT 03 SINGLE SPECIAL STITCHED / FLANGE BASE \$286 \$308 2,50 \$490 NKT 04 SINGLE STANDARD STITCHED / FLANGE BASE \$260 \$276 \$298 2,50 \$480 \$270 2,50 \$490 NKT 05 SINGLE SPECIAL STITCHED / STAR BASE \$286 \$308 \$260 NKT 06 SINGLE STANDARD STITCHED / STAR BASE \$276 \$298 2,50 \$480





| OLÍVÍA |              |                                             |       |       |       |      |            |  |  |  |  |
|--------|--------------|---------------------------------------------|-------|-------|-------|------|------------|--|--|--|--|
|        |              |                                             | A     | В     | С     | MT.  | R. LEATHER |  |  |  |  |
| OLV 01 | SINGLE       | STANDARD BASE                               | \$250 | \$275 | \$305 | 3,30 | \$480      |  |  |  |  |
| 0LV 02 | THREE SEATER | WITH STANDARD BASE                          | \$380 | \$410 | \$450 | 5,40 | \$740      |  |  |  |  |
| 0LV 03 | SINGLE       | SPECIAL STITCHED UPHOLSTERY / STANDARD BASE | \$264 | \$289 | \$319 | 3,30 | \$500      |  |  |  |  |
| 0LV 04 | THREE SEATER | SP