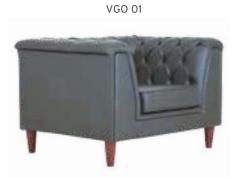

| ADEL       | 130-131 | COFFEE TABLE | 166-167 | ERMES       | 06-07   | KRONO     | 150-151 | MUNA         | 90-91      | RELAX      | 12-15   | TENDO   | 114-115 |
|------------|---------|--------------|---------|-------------|---------|-----------|---------|--------------|------------|------------|---------|---------|---------|
| AKTİVE     | 110-111 | CANYON       | 154-155 | EVA         | 102-103 | KUKA      | 146-147 | MURANO SOFA  | 134-135    | REMO       | 22-29   | TIFFANY | 14-17   |
| ALBA       | 116-117 | CAPPA        | 88-89   | EVO         | 108-109 | KÜLAH     | 126-127 | MURANO ARMCH | IAIR 78-79 | RİGA       | 136-137 | TİGRA   | 66-67   |
| ALEXA      | 144-145 | CAPPA PLUS   | 88-89   | EVENT       | 48-49   | KÜP       | 136-137 | NEON         | 50-51      | RİVAL      | 94-95   | TOGA    | 96-97   |
| ALİNA      | 70-71   | CAPRİ        | 92-93   | EVİTA       | 144-145 | LAND      | 74-77   | NİTRO        | 38-43      | ROLL       | 124-125 | TOLEDO  | 106-107 |
| ALİNA PLUS | 68-69   | CEMRE        | 106-107 | FERRE       | 150-151 | LAND PLUS | 76-79   | NOKTA        | 120-121    | SABİNA     | 118-119 | TRİ0    | 130-131 |
| ALYA       | 138-139 | CEYHAN       | 102-103 | FIRAT       | 86-87   | LARA      | 144-145 | NİDO         | 90-91      | SANTA      | 78-79   | TROY    | 148-149 |
| ANİTA      | 146-147 | CHESTER      | 160-161 | FLAP        | 156-157 | LENA      | 64-65   | NORMA        | 140-141    | SAFARİ     | 98-99   | TRUVA   | 116-117 |
| ARENA      | 94-95   | CLASS        | 128-129 | FLEX        | 114-115 | Libra     | 46-47   | ODEA         | 150-151    | SATURN     | 160-161 | TURKUAZ | 90-91   |
| ARES       | 80-81   | COMFORT      | 68-69   | FOMA        | 126-127 | LİMA      | 126-127 | ODİN         | 148-149    | SEDİA      | 156-159 | UNICA   | 84-85   |
| ARES PLUS  | 78-81   | COMFORT PLUS | 66-69   | FRAME       | 108-109 | LİMA PLUS | 128-129 | OLİVİA       | 120-121    | SERENA     | 114-115 | URBAN   | 144-145 |
| ARMADA     | 140-141 | CONCORDE     | 100-101 | FRONT       | 152-153 | LİNEA     | 154-155 | OMEGA        | 20-21      | SEYHAN     | 150-151 | ÜRGÜP   | 126-127 |
| ARMONİ     | 122-123 | CORNER       | 164-165 | FUSE        | 70-71   | LİNK      | 62-65   | OSCAR        | 98-101     | SOLE       | 114-115 | VENÜS   | 154-155 |
| ARP        | 138-139 | COVER        | 86-87   | FUSE PLUS   | 70-71   | LİP       | 130-133 | ОТТО         | 30-35      | SOLİD      | 52-57   | VERA    | 104-105 |
| ARTE       | 131-133 | CUBİX        | 154-155 | GAZEL       | 128-129 | LİSA      | 140-141 | OTTOMAN      | 131-133    | SOLİD PLUS | 56-61   | VICTOR  | 100-101 |
| ARTU       | 118-119 | СИТЕ         | 124-125 | GENIDIA     | 18-19   | LOFT      | 156-157 | OXFORD       | 160-161    | SMART      | 48-49   | vig0    | 162-163 |
| ASTRA      | 136-137 | DEMRE        | 94-95   | GLORIA      | 114-115 | MAKİ      | 110-111 | PALOMA       | 66-67      | SNOW       | 70-71   | ViN0    | 116-117 |
| AURA       | 88-89   | DESY         | 92-93   | GÖNEN       | 128-129 | MAMBA     | 16-19   | PANDORA      | 96-97      | SNOW PLUS  | 74-75   | vit0    | 112-113 |
| AXEL       | 138-139 | DIAGONAL     | 124-125 | INCA        | 112-113 | MEDA      | 108-109 | PENTA        | 158-159    | SPARK      | 124-125 | WAU     | 18-19   |
| BANK       | 134-135 | DİVA         | 92-93   | inci        | 84-85   | MİKADO    | 96-97   | PİATRA       | 152-153    | SPRİNG     | 42-47   | WENDY   | 94-95   |
| BELLA      | 36-39   | EFOR         | 160-161 | iznik       | 120-121 | MİNİ      | 120-123 | POLİ         | 116-117    | STEP       | 162-163 | YONCA   | 130-131 |
| BENDİS     | 118-119 | EGE          | 110-111 | KELEBEK     | 118-119 | MİNİMAX   | 152-153 | PRAMİT       | 82-83      | STYLE      | 122-123 | ZENO    | 148-149 |
| BOLERO     | 96-97   | ELITE        | 50-51   | KENDO       | 122-123 | MİRA      | 104-105 | PRIMO        | 136-137    | STONE      | 152-153 | ZİRVE   | 90-91   |
| BOND       | 106-107 | ENJOY        | 16-17   | KENT        | 158-159 | MOYA      | 146-147 | REBECA       | 122-123    | TARSUS     | 156-157 |         |         |
| BOSS       | 131-133 | ENZO         | 148-149 | KONFOR      | 82-83   | MOON      | 20-23   | REGAL        | 06-07      | TAURUS     | 86-87   |         |         |
| вох        | 140-141 | ERA          | 112-113 | KONFOR PLUS | 82-83   | MOSS      | 138-139 | REFLEX       | 14-15      | TEKNO      | 08-11   |         |         |
|            |         |              |         |             |         |           |         |              |            |            |         |         |         |