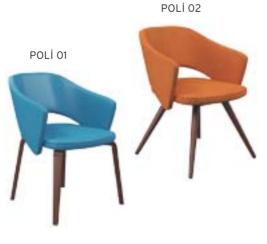

-|------------|
| POLI 01 | CHAIR   | ANGLED WOODEN LEGS | \$134 | \$146 | \$166 | 1,20 | \$245      |
| POLI 02 | CHAIR   | ROUND WOODEN LEGS  | \$134 | \$146 | \$166 | 1,20 | \$245      |
| POLI 03 | MEETING | CHROMED STAR BASE  | \$140 | \$152 | \$172 | 1,20 | \$251      |
| POLI 04 | CHAIR   | PIPE LEGS          | \$130 | \$142 | \$162 | 1,20 | \$241      |
| POLI 05 | WAITING | PAINTED LEGS       | \$136 | \$148 | \$168 | 1,20 | \$247      |
| POLI 06 | WAITING | PAINTED LEGS       | \$140 | \$152 | \$172 | 1,20 | \$251      |
| POLI 07 | WAITING | CHROMED LEGS       | \$144 | \$156 | \$176 | 1,20 | \$255      |
| POLI 08 | WAITING | CHROMED LEGS       | \$148 | \$160 | \$180 | 1,20 | \$259      |
| POLI 09 | MEETING | PAINTED LEGS       | \$148 | \$160 | \$180 | 1,20 | \$259      |









#### SABINA С MT. R. LEATHER SBN 01 CHAIR ANGLED WOODEN LEGS \$134 \$146 \$166 1,20 \$245 SBN 02 ROUND WOODEN LEGS \$134 CHAIR \$146 1,20 \$245 CHROMED STAR BASE SBN 03 MEETING \$140 \$152 1,20 \$251 SBN 04 PIPE LEGS \$130 1,20 \$241 CHAIR \$142 \$162 SBN 05 PAINTED LEGS \$136 \$148 1,20 \$247 WAITING

\$140

\$144

\$148

\$148

\$152

\$146

\$160

\$160

\$172

\$166

\$180

\$180

1,20

1,20

1,20

1,20



\$251

\$255

\$259

\$259



WAITING

WAITING

WAITING

PAINTED LEGS

CHROMED LEGS

CHROMED LEGS

PAINTED LEGS

SBN 06

SBN 07

SBN 08

SBN 09

|         |         |                    | A     | В     | С     | MT.  | R. LEATHER |
|---------|---------|--------------------|-------|-------|-------|------|------------|
| ARTU 01 | CHAIR   | ANGLED WOODEN LEGS | \$134 | \$146 |