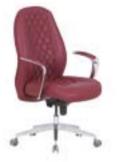

#### **ERMES** PLASTIC STAR BASE / AJDUSTABLE ARMREST / LUMBAR SUPPORT **WAIST HAVE SUPPORT**

|        |           |                              | Α     | В     | С     | MT.  | R. LEATHER |
|--------|-----------|------------------------------|-------|-------|-------|------|------------|
| ERM 10 | EXECUTIVE | SYNCHRONIC MECHANISM         | \$246 | \$256 | \$297 | 0,80 | \$386      |
| ERM 11 | MEETING   | SYNCHRONIC MECHANISM         | \$238 | \$248 | \$289 | 0,80 | \$378      |
| ERM 12 | VISITOR   | CANTILEVER BASE              | \$226 | \$236 | \$277 | 0,80 | \$366      |
| ERM 13 | EXECUTIVE | SLIDING SYNCHRONIC MECHANISM | \$266 | \$276 | \$317 | 0,80 | \$406      |
| ERM 14 | MEETING   | SLIDING SYNCHRONIC MECHANISM | \$258 | \$268 | \$309 | 0,80 | \$398      |