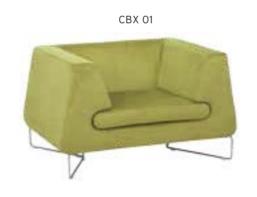

| ADEL       | 130-131 | COFFEE TABLE | 166-167 | ERMES       | 06-07   | KRONO     | 150-151 | MUNA         | 90-91      | RELAX      | 12-15   | TENDO   | 114-115 |
|------------|---------|--------------|---------|-------------|---------|-----------|---------|--------------|------------|------------|---------|---------|---------|
| AKTİVE     | 110-111 | CANYON       | 154-155 | EVA         | 102-103 | KUKA      | 146-147 | MURANO SOFA  | 134-135    | REMO       | 22-29   | TIFFANY | 14-17   |
| ALBA       | 116-117 | CAPPA        | 88-89   | EVO         | 108-109 | KÜLAH     | 126-127 | MURANO ARMCH | IAIR 78-79 | RİGA       | 136-137 | TİGRA   | 66-67   |
| ALEXA      | 144-145 | CAPPA PLUS   | 88-89   | EVENT       | 48-49   | KÜP       | 136-137 | NEON         | 50-51      | RİVAL      | 94-95   | TOGA    | 96-97   |
| ALİNA      | 70-71   | CAPRİ        | 92-93   | EVİTA       | 144-145 | LAND      | 74-77   | NİTRO        | 38-43      | ROLL       | 124-125 | TOLEDO  | 106-107 |
| ALİNA PLUS | 68-69   | CEMRE        | 106-107 | FERRE       | 150-151 | LAND PLUS | 76-79   | NOKTA        | 120-121    | SABİNA     | 118-119 | TRİ0    | 130-131 |
| ALYA       | 138-139 | CEYHAN       | 102-103 | FIRAT       | 86-87   | LARA      | 144-145 | NİDO         | 90-91      | SANTA      | 78-79   | TROY    | 148-149 |
| ANİTA      | 146-147 | CHESTER      | 160-161 | FLAP        | 156-157 | LENA      | 64-65   | NORMA        | 140-141    | SAFARİ     | 98-99   | TRUVA   | 116-117 |
| ARENA      | 94-95   | CLASS        | 128-129 | FLEX        | 114-115 | Libra     | 46-47   | ODEA         | 150-151    | SATURN     | 160-161 | TURKUAZ | 90-91   |
| ARES       | 80-81   | COMFORT      | 68-69   | FOMA        | 126-127 | LİMA      | 126-127 | ODİN         | 148-149    | SEDİA      | 156-159 | UNICA   | 84-85   |
| ARES PLUS  | 78-81   | COMFORT PLUS | 66-69   | FRAME       | 108-109 | LİMA PLUS | 128-129 | OLİVİA       | 120-121    | SERENA     | 114-115 | URBAN   | 144-145 |
| ARMADA     | 140-141 | CONCORDE     | 100-101 | FRONT       | 152-153 | LİNEA     | 154-155 | OMEGA        | 20-21      | SEYHAN     | 150-151 | ÜRGÜP   | 126-127 |
| ARMONİ     | 122-123 | CORNER       | 164-165 | FUSE        | 70-71   | LİNK      | 62-65   | OSCAR        | 98-101     | SOLE       | 114-115 | VENÜS   | 154-155 |
| ARP        | 138-139 | COVER        | 86-87   | FUSE PLUS   | 70-71   | LİP       | 130-133 | ОТТО         | 30-35      | SOLİD      | 52-57   | VERA    | 104-105 |
| ARTE       | 131-133 | CUBİX        | 154-155 | GAZEL       | 128-129 | LİSA      | 140-141 | OTTOMAN      | 131-133    | SOLİD PLUS | 56-61   | VICTOR  | 100-101 |
| ARTU       | 118-119 | СИТЕ         | 124-125 | GENIDIA     | 18-19   | LOFT      | 156-157 | OXFORD       | 160-161    | SMART      | 48-49   | vig0    | 162-163 |
| ASTRA      | 136-137 | DEMRE        | 94-95   | GLORIA      | 114-115 | MAKİ      | 110-111 | PALOMA       | 66-67      | SNOW       | 70-71   | ViN0    | 116-117 |
| AURA       | 88-89   | DESY         | 92-93   | GÖNEN       | 128-129 | MAMBA     | 16-19   | PANDORA      | 96-97      | SNOW PLUS  | 74-75   | vit0    | 112-113 |
| AXEL       | 138-139 | DIAGONAL     | 124-125 | INCA        | 112-113 | MEDA      | 108-109 | PENTA        | 158-159    | SPARK      | 124-125 | WAU     | 18-19   |
| BANK       | 134-135 | DİVA         | 92-93   | inci        | 84-85   | MİKADO    | 96-97   | PİATRA       | 152-153    | SPRİNG     | 42-47   | WENDY   | 94-95   |
| BELLA      | 36-39   | EFOR         | 160-161 | iznik       | 120-121 | MİNİ      | 120-123 | POLİ         | 116-117    | STEP       | 162-163 | YONCA   | 130-131 |
| BENDİS     | 118-119 | EGE          | 110-111 | KELEBEK     | 118-119 | MİNİMAX   | 152-153 | PRAMİT       | 82-83      | STYLE      | 122-123 | ZENO    | 148-149 |
| BOLERO     | 96-97   | ELITE        | 50-51   | KENDO       | 122-123 | MİRA      | 104-105 | PRIMO        | 136-137    | STONE      | 152-153 | ZİRVE   | 90-91   |
| BOND       | 106-107 | ENJOY        | 16-17   | KENT        | 158-159 | MOYA      | 146-147 | REBECA       | 122-123    | TARSUS     | 156-157 |         |         |
| BOSS       | 131-133 | ENZO         | 148-149 | KONFOR      | 82-83   | MOON      | 20-23   | REGAL        | 06-07      | TAURUS     | 86-87   |         |         |
| вох        | 140-141 | ERA          | 112-113 | KONFOR PLUS | 82-83   | MOSS      | 138-139 | REFLEX       | 14-15      | TEKNO      | 08-11   |         |         |
|            |         |              |         |             |         |           |         |              |            |            |         |         |         |