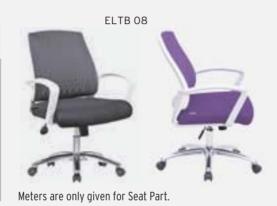

Meters are only given for Seat Part.

**WAIST HAVE SUPPORT** 

REGAL 03

REGAL 13

REGAL 04

| REGAL | PLASTIC STAR BASE / ADJUSTABLE ARMREST / LUMBAR SUPPORT |
|-------|---------------------------------------------------------|
|       |                                                         |