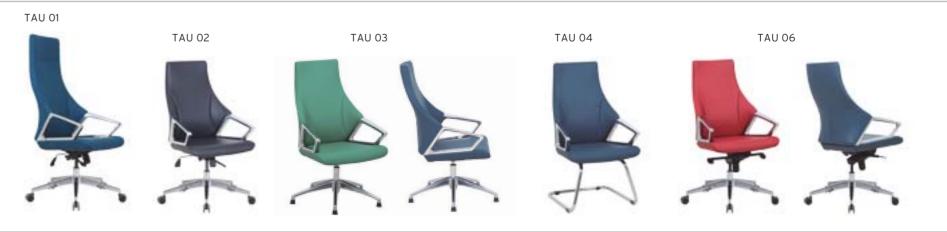

| ADEL       | 130-131 | COFFEE TABLE | 166-167 | ERMES       | 06-07   | KRONO     | 150-151 | MUNA         | 90-91      | RELAX      | 12-15   | TENDO   | 114-115 |
|------------|---------|--------------|---------|-------------|---------|-----------|---------|--------------|------------|------------|---------|---------|---------|
| AKTİVE     | 110-111 | CANYON       | 154-155 | EVA         | 102-103 | KUKA      | 146-147 | MURANO SOFA  | 134-135    | REMO       | 22-29   | TIFFANY | 14-17   |
| ALBA       | 116-117 | CAPPA        | 88-89   | EVO         | 108-109 | KÜLAH     | 126-127 | MURANO ARMCH | IAIR 78-79 | RİGA       | 136-137 | TİGRA   | 66-67   |
| ALEXA      | 144-145 | CAPPA PLUS   | 88-89   | EVENT       | 48-49   | KÜP       | 136-137 | NEON         | 50-51      | RİVAL      | 94-95   | TOGA    | 96-97   |
| ALİNA      | 70-71   | CAPRİ        | 92-93   | EVİTA       | 144-145 | LAND      | 74-77   | NİTRO        | 38-43      | ROLL       | 124-125 | TOLEDO  | 106-107 |
| ALİNA PLUS | 68-69   | CEMRE        | 106-107 | FERRE       | 150-151 | LAND PLUS | 76-79   | NOKTA        | 120-121    | SABİNA     | 118-119 | TRİ0    | 130-131 |
| ALYA       | 138-139 | CEYHAN       | 102-103 | FIRAT       | 86-87   | LARA      | 144-145 | NİDO         | 90-91      | SANTA      | 78-79   | TROY    | 148-149 |
| ANİTA      | 146-147 | CHESTER      | 160-161 | FLAP        | 156-157 | LENA      | 64-65   | NORMA        | 140-141    | SAFARİ     | 98-99   | TRUVA   | 116-117 |
| ARENA      | 94-95   | CLASS        | 128-129 | FLEX        | 114-115 | Libra     | 46-47   | ODEA         | 150-151    | SATURN     | 160-161 | TURKUAZ | 90-91   |
| ARES       | 80-81   | COMFORT      | 68-69   | FOMA        | 126-127 | LİMA      | 126-127 | ODİN         | 148-149    | SEDİA      | 156-159 | UNICA   | 84-85   |
| ARES PLUS  | 78-81   | COMFORT PLUS | 66-69   | FRAME       | 108-109 | LİMA PLUS | 128-129 | OLİVİA       | 120-121    | SERENA     | 114-115 | URBAN   | 144-145 |
| ARMADA     | 140-141 | CONCORDE     | 100-101 | FRONT       | 152-153 | LİNEA     | 154-155 | OMEGA        | 20-21      | SEYHAN     | 150-151 | ÜRGÜP   | 126-127 |
| ARMONİ     | 122-123 | CORNER       | 164-165 | FUSE        | 70-71   | LİNK      | 62-65   | OSCAR        | 98-101     | SOLE       | 114-115 | VENÜS   | 154-155 |
| ARP        | 138-139 | COVER        | 86-87   | FUSE PLUS   | 70-71   | LİP       | 130-133 | ОТТО         | 30-35      | SOLİD      | 52-57   | VERA    | 104-105 |
| ARTE       | 131-133 | CUBİX        | 154-155 | GAZEL       | 128-129 | LİSA      | 140-141 | OTTOMAN      | 131-133    | SOLİD PLUS | 56-61   | VICTOR  | 100-101 |
| ARTU       | 118-119 | СИТЕ         | 124-125 | GENIDIA     | 18-19   | LOFT      | 156-157 | OXFORD       | 160-161    | SMART      | 48-49   | vig0    | 162-163 |
| ASTRA      | 136-137 | DEMRE        | 94-95   | GLORIA      | 114-115 | MAKİ      | 110-111 | PALOMA       | 66-67      | SNOW       | 70-71   | ViN0    | 116-117 |
| AURA       | 88-89   | DESY         | 92-93   | GÖNEN       | 128-129 | MAMBA     | 16-19   | PANDORA      | 96-97      | SNOW PLUS  | 74-75   | vit0    | 112-113 |
| AXEL       | 138-139 | DIAGONAL     | 124-125 | INCA        | 112-113 | MEDA      | 108-109 | PENTA        | 158-159    | SPARK      | 124-125 | WAU     | 18-19   |
| BANK       | 134-135 | DİVA         | 92-93   | inci        | 84-85   | MİKADO    | 96-97   | PİATRA       | 152-153    | SPRİNG     | 42-47   | WENDY   | 94-95   |
| BELLA      | 36-39   | EFOR         | 160-161 | iznik       | 120-121 | MİNİ      | 120-123 | POLİ         | 116-117    | STEP       | 162-163 | YONCA   | 130-131 |
| BENDİS     | 118-119 | EGE          | 110-111 | KELEBEK     | 118-119 | MİNİMAX   | 152-153 | PRAMİT       | 82-83      | STYLE      | 122-123 | ZENO    | 148-149 |
| BOLERO     | 96-97   | ELITE        | 50-51   | KENDO       | 122-123 | MİRA      | 104-105 | PRIMO        | 136-137    | STONE      | 152-153 | ZİRVE   | 90-91   |
| BOND       | 106-107 | ENJOY        | 16-17   | KENT        | 158-159 | MOYA      | 146-147 | REBECA       | 122-123    | TARSUS     | 156-157 |         |         |
| BOSS       | 131-133 | ENZO         | 148-149 | KONFOR      | 82-83   | MOON      | 20-23   | REGAL        | 06-07      | TAURUS     | 86-87   |         |         |
| вох        | 140-141 | ERA          | 112-113 | KONFOR PLUS | 82-83   | MOSS      | 138-139 | REFLEX       | 14-15      | TEKNO      | 08-11   |         |         |
|            |         |              |         |             |         |           |         |              |            |            |         |         |         |