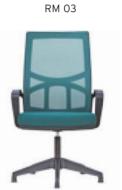

\$136 | \$166 | 0,55 | \$196      |
| RM 02 | MEETING                              | MULTI TILT MECHANISM           | \$122 | \$132 | \$162 | 0,55 | \$192      |
| RM 03 | VISITOR                              | MEMORY RETURN SWIVEL MECHANISM | \$120 | \$130 | \$160 | 0,55 | \$190      |
| RM 04 | VISITOR                              | CHROMED CANTILEVER BASE        | \$116 | \$126 | \$156 | 0,55 | \$186      |
| RM 05 | EXECUTIVE                            | SYNCHRONIC MECHANISM           | \$146 | \$156 | \$186 | 0,55 | \$216      |
| RM 06 | MEETING                              | SYNCHRONIC MECHANISM           | \$142 | \$152 | \$182 | 0,55 | \$212      |
|       | Meters are only given for Seat Part. |                                |       |       |       |      |            |











|  |  |    | _    |
|--|--|----|------|
|  |  | Me | ters |
|  |  |    |      |

|       | REMO SELECTION SELECTION SELECTION SELECTION SELECTION SELECTION SELECTION SELECTION SELECTION SELECTION SELECTION SELECTION SELECTION SELECTION SELECTION SELECTION SELECTION SELECTION SELECTION SELECTION SELECTION SELECTION SELECTION SELECTION SELECTION SELECTION SELECTION SELECTION SELECTION SELECTION SELECTION SELECTION SELECTION SELECTION SELECTION SELECTION SELECTION SELECTION SELECTION SELECTION SELECTION SELECTION SELECTION SELECTION SELECTION SELECTION SELECTION SELECTION SELECTION SELECTION SELECTION SELECTION SELECTION SELECTION SELECTION SELECTION SELECTION SELECTION SELECTION SELECTION SELECTION SELECTION SELECTION SELECTION SELECTION SELECTION SELECTION SELECTION SELECTION SELECTION