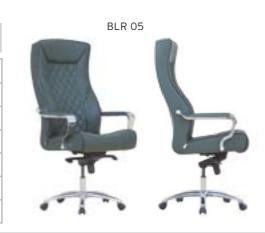

#### **REGAL** ALUMINUM STAR BASE / ADJUSTABLE ARMREST / LUMBAR SUPPORT WAIST HAVE SUPPORT MT. R. LEATHER REGAL 01 | EXECUTIVE | SYNCHRONIC MECHANISM \$280 \$290 \$331 0.80 \$420 REGAL 02 \$272 \$282 \$323 MEETING SYNCHRONIC MECHANISM 0,80 \$412 REGAL 03 VISITOR CANTILEVER BASE \$260 \$270 \$311 0,80 \$400 REGAL 04 | EXECUTIVE \$440 SLIDING SYNCHRONIC MECHANISM \$300 \$310 \$351 0.80 \$292 \$343 REGAL 05 MEETING \$302 0,80 \$432 SLIDING SYNCHRONIC MECHANISM

Meters are only given for Seat Part.

**WAIST HAVE SUPPORT** 

REGAL 03

REGAL 13

REGAL 04

| REGAL | PLASTIC STAR BASE / ADJUSTABLE ARMREST / LUMBAR SUPPORT |
|-------|---------------------------------------------------------|
|       |                                                         |