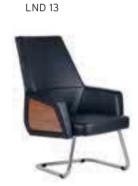

Meters are only given for Seat Part.

**WAIST HAVE SUPPORT** 

REGAL 03

REGAL 13

REGAL 04

| REGAL | PLASTIC STAR BASE / ADJUSTABLE ARMREST / LUMBAR SUPPORT |
|-------|---------------------------------------------------------|
|       |                                                         |

|          |           |                              | Α     | В     | С     | MT.  | R. LEATHER |
|----------|-----------|------------------------------|-------|-------|-------|------|------------|
| REGAL 10 | EXECUTIVE | SYNCHRONIC MECHANISM         | \$266 | \$276 | \$317 | 0,80 | \$406      |
| REGAL 11 | MEETING   | SYNCHRONIC MECHANISM         | \$258 | \$268 | \$309 | 0,80 | \$398      |
| REGAL 12 | VISITOR   | CANTILEVER BASE              | \$246 | \$256 | \$297 | 0,80 | \$386      |
| REGAL 13 | EXECUTIVE | SLIDING SYNCHRONIC MECHANISM | \$286 | \$296 | \$337 | 0,80 | \$426      |
| REGAL 14 | MEETING   | SLIDING SYNCHRONIC MECHANISM | \$278 | \$288 | \$329 | 0,80 | \$418      |