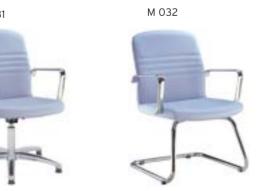

| ADEL       | 130-131 | COFFEE TABLE | 166-167 | ERMES       | 06-07   | KRONO     | 150-151 | MUNA         | 90-91      | RELAX      | 12-15   | TENDO   | 114-115 |
|------------|---------|--------------|---------|-------------|---------|-----------|---------|--------------|------------|------------|---------|---------|---------|
| AKTİVE     | 110-111 | CANYON       | 154-155 | EVA         | 102-103 | KUKA      | 146-147 | MURANO SOFA  | 134-135    | REMO       | 22-29   | TIFFANY | 14-17   |
| ALBA       | 116-117 | CAPPA        | 88-89   | EVO         | 108-109 | KÜLAH     | 126-127 | MURANO ARMCH | IAIR 78-79 | RİGA       | 136-137 | TİGRA   | 66-67   |
| ALEXA      | 144-145 | CAPPA PLUS   | 88-89   | EVENT       | 48-49   | KÜP       | 136-137 | NEON         | 50-51      | RİVAL      | 94-95   | TOGA    | 96-97   |
| ALİNA      | 70-71   | CAPRİ        | 92-93   | EVİTA       | 144-145 | LAND      | 74-77   | NİTRO        | 38-43      | ROLL       | 124-125 | TOLEDO  | 106-107 |
| ALİNA PLUS | 68-69   | CEMRE        | 106-107 | FERRE       | 150-151 | LAND PLUS | 76-79   | NOKTA        | 120-121    | SABİNA     | 118-119 | TRİ0    | 130-131 |
| ALYA       | 138-139 | CEYHAN       | 102-103 | FIRAT       | 86-87   | LARA      | 144-145 | NİDO         | 90-91      | SANTA      | 78-79   | TROY    | 148-149 |
| ANİTA      | 146-147 | CHESTER      | 160-161 | FLAP        | 156-157 | LENA      | 64-65   | NORMA        | 140-141    | SAFARİ     | 98-99   | TRUVA   | 116-117 |
| ARENA      | 94-95   | CLASS        | 128-129 | FLEX        | 114-115 | Libra     | 46-47   | ODEA         | 150-151    | SATURN     | 160-161 | TURKUAZ | 90-91   |
| ARES       | 80-81   | COMFORT      | 68-69   | FOMA        | 126-127 | LİMA      | 126-127 | ODİN         | 148-149    | SEDİA      | 156-159 | UNICA   | 84-85   |
| ARES PLUS  | 78-81   | COMFORT PLUS | 66-69   | FRAME       | 108-109 | LİMA PLUS | 128-129 | OLİVİA       | 120-121    | SERENA     | 114-115 | URBAN   | 144-145 |
| ARMADA     | 140-141 | CONCORDE     | 100-101 | FRONT       | 152-153 | LİNEA     | 154-155 | OMEGA        | 20-21      | SEYHAN     | 150-151 | ÜRGÜP   | 126-127 |
| ARMONİ     | 122-123 | CORNER       | 164-165 | FUSE        | 70-71   | LİNK      | 62-65   | OSCAR        | 98-101     | SOLE       | 114-115 | VENÜS   | 154-155 |
| ARP        | 138-139 | COVER        | 86-87   | FUSE PLUS   | 70-71   | LİP       | 130-133 | ОТТО         | 30-35      | SOLİD      | 52-57   | VERA    | 104-105 |
| ARTE       | 131-133 | CUBİX        | 154-155 | GAZEL       | 128-129 | LİSA      | 140-141 | OTTOMAN      | 131-133    | SOLİD PLUS | 56-61   | VICTOR  | 100-101 |
| ARTU       | 118-119 | СИТЕ         | 124-125 | GENIDIA     | 18-19   | LOFT      | 156-157 | OXFORD       | 160-161    | SMART      | 48-49   | vig0    | 162-163 |
| ASTRA      | 136-137 | DEMRE        | 94-95   | GLORIA      | 114-115 | MAKİ      | 110-111 | PALOMA       | 66-67      | SNOW       | 70-71   | ViN0    | 116-117 |
| AURA       | 88-89   | DESY         | 92-93   | GÖNEN       | 128-129 | MAMBA     | 16-19   | PANDORA      | 96-97      | SNOW PLUS  | 74-75   | vit0    | 112-113 |
| AXEL       | 138-139 | DIAGONAL     | 124-125 | INCA        | 112-113 | MEDA      | 108-109 | PENTA        | 158-159    | SPARK      | 124-125 | WAU     | 18-19   |
| BANK       | 134-135 | DİVA         | 92-93   | inci        | 84-85   | MİKADO    | 96-97   | PİATRA       | 152-153    | SPRİNG     | 42-47   | WENDY   | 94-95   |
| BELLA      | 36-39   | EFOR         | 160-161 | iznik       | 120-121 | MİNİ      | 120-123 | POLİ         | 116-117    | STEP       | 162-163 | YONCA   | 130-131 |
| BENDİS     | 118-119 | EGE          | 110-111 | KELEBEK     | 118-119 | MİNİMAX   | 152-153 | PRAMİT       | 82-83      | STYLE      | 122-123 | ZENO    | 148-149 |
| BOLERO     | 96-97   | ELITE        | 50-51   | KENDO       | 122-123 | MİRA      | 104-105 | PRIMO        | 136-137    | STONE      | 152-153 | ZİRVE   | 90-91   |
| BOND       | 106-107 | ENJOY        | 16-17   | KENT        | 158-159 | MOYA      | 146-147 | REBECA       | 122-123    | TARSUS     | 156-157 |         |         |
| BOSS       | 131-133 | ENZO         | 148-149 | KONFOR      | 82-83   | MOON      | 20-23   | REGAL        | 06-07      | TAURUS     | 86-87   |         |         |
| вох        | 140-141 | ERA          | 112-113 | KONFOR PLUS | 82-83   | MOSS      | 138-139 | REFLEX       | 14-15      | TEKNO      | 08-11   |         |         |
|            |         |              |         |             |         |           |         |              |            |            |         |         |         |