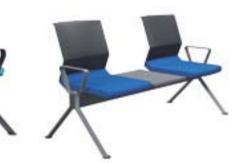

|  |  |    | _    |
|--|--|----|------|
|  |  | Me | ters |
|  |  |    |      |

|       | REMO SELECTION SELECTION SELECTION SELECTION SELECTION SELECTION SELECTION SELECTION SELECTION SELECTION SELECTION SELECTION SELECTION SELECTION SELECTION SELECTION SELECTION SELECTION SELECTION SELECTION SELECTION SELECTION SELECTION SELECTION SELECTION SELECTION SELECTION SELECTION SELECTION SELECTION SELECTION SELECTION SELECTION SELECTION SELECTION SELECTION SELECTION SELECTION SELECTION SELECTION SELECTION SELECTION SELECTION SELECTION SELECTION SELECTION SELECTION SELECTION SELECTION SELECTION SELECTION SELECTION SELECTION SELECTION SELECTION SELECTION SELECTION SELECTION SELECTION SELECTION SELECTION SELECTION SELECTION SELECTION SELECTION SELECTION SELECTION SELECTION SELECTION SELECTION SELECTION SELECTION SELECTION SELECTION SELECTION SELECTION SELECTION SELECTION SELECTION SELECTION SELECTION SELECTION SELECTION SELECTION SELECTION SELECTION SELECTION SELECTION SELECTION SELECTION SELECTION SELECTION SELECTION SELECTION SELECTION SELECTION SELECTION SELECTION SELECTION SELECTION SELECTION SELECTION SELECTION SELECTION SELECTION SELECTION SELECTION SELECTION SELECTION SELECTION SELECTION SELECTION SELECTION SELECTION SELECTION SELECTION SELECTION SELECTION SELECTION SELECTION SELECTION SELECTION SELECTION SELECTION SELECTION SELECTION SELECTION SELECTION SELECTION SELECTION SELECTION SELECTION SELECTION SELECTION SELECTION SELECTION SELECTION SELECTION SELECTION SELECTION SELECTION SELECTION SELECTION SELECTION SELECTION SELECTION SELECTION SELECTION SELECTION SELECTION SELECTION SELECTION SELECTION SELECTION SELECTION SELECTION SELECTION SELECTION SELECTION SELECTION SELECTION SELECTION SELECTION SELECTION SELECTION SELECTION SELECTION SELECTION SELECTION SELECTION SELECTION SELECTION SELECTION SELECTION SELECTION SELECTION SELECTION SELECTION SELECTION SELECTION SELECTION SELECTION SELECTION SELECTION SELECTION SELECTION SELECTION SELECTION SELECTION SELECTION SELECTION SELECTION SELECTION SELECTION SELECTION SELECTION SELECTION SELECTION SELECTION SELECTION SELECTION SELECTION SELECTION SELECTION S |                                |       |       | WAIST NO 3011 OR1 |      |            |
|-------|--------------------------------------------------------------------------------------------------------------------------------------------------------------------------------------------------------------------------------------------------------------------------------------------------------------------------------------------------------------------------------------------------------------------------------------------------------------------------------------------------------------------------------------------------------------------------------------------------------------------------------------------------------------------------------------------------------------------------------------------------------------------------------------------------------------------------------------------------------------------------------------------------------------------------------------------------------------------------------------------------------------------------------------------------------------------------------------------------------------------------------------------------------------------------------------------------------------------------------------------------------------------------------------------------------------------------------------------------------------------------------------------------------------------------------------------------------------------------------------------------------------------------------------------------------------------------------------------------------------------------------------------------------------------------------------------------------------------------------------------------------------------------------------------------------------------------------------------------------------------------------------------------------------------------------------------------------------------------------------------------------------------------------------------------------------------------------------------------------------------------------|--------------------------------|-------|-------|-------------------|------|------------|
|       |                                                                                                                                                                                                                                                                                                                                                                                                                                                                                                                                                                                                                                                                                                                                                                                                                                                                                                                                                                                                                                                                                                                                                                                                                                                                                                                                                                                                                                                                                                                                                                                                                                                                                                                                                                                                                                                                                                                                                                                                                                                                                                                                |                                | Α     | В     | С                 | MT.  | R. LEATHER |
| RM 08 | EXECUTIVE                                                                                                                                                                                                                                                                                                                                                                                                                                                                                                                                                                                                                                                                                                                                                                                                                                                                                                                                                                                                                                                                                                                                                                                                                                                                                                                                                                                                                                                                                                                                                                                                                                                                                                                                                                                                                                                                                                                                                                                                                                                                                                                      | MULTI TILT MECHANISM           | \$136 | \$146 | \$176             | 0,55 | \$206      |
| RM 09 | MEETING                                                                                                                                                                                                                                                                                                                                                                                                                                                                                                                                                                                                                                                                                                                                                                                                                                                                                                                                                                                                                                                                                                                                                                                                                                                                                                                                                                                                                                                                                                                                                                                                                                                                                                                                                                                                                                                                                                                                                                                                                                                                                                                        | MULTI TILT MECHANISM           | \$132 | \$142 | \$172             | 0,55 | \$202      |
| RM 10 | VISITOR                                                                                                                                                                                                                                                                                                                                                                                                                                                                                                                                                                                                                                                                                                                                                                                                                                                                                                                                                                                                                                                                                                                                                                                                                                                                                                                                                                                                                                                                                                                                                                                                                                                                                                                                                                                                                                                                                                                                                                                                                                                                                                                        | MEMORY RETURN SWIVEL MECHANISM | \$130 | \$140 | \$170             | 0,55 | \$200      |
| RM 11 | VISITOR                                                                                                                                                                                                                                                                                                                                                                                                                                                                                                                                                                                                                                                                                                                                                                                                                                                                                                                                                                                                                                                                                                                                                                                                                                                                                                                                                                                                                                                                                                                                                                                                                                                                                                                                                                                                                                                                                                                                                                                                                                                                                                                        | CHROMED CANTILEVER BASE        | \$126 | \$136 | \$166             | 0,55 | \$196      |
| RM 12 | EXECUTIVE                                                                                                                                                                                                                                                                                                                                                                                                                                                                                                                                                                                                                                                                                                                                                                                                                                                                                                                                                                                                                                                                                                                                                                                                                                                                                                                                                                                                                                                                                                                                                                                                                                                                                                                                                                                                                                                                                                                                                                                                                                                                                                                      | SYNCHRONIC MECHANISM           | \$156 | \$166 | \$196             | 0,55 | \$226      |
| RM 13 | MEETING                                                                                                                                                                                                                                                                                                                                                                                                                                                                                                                                                                                                                                                                                                                                                                                                                                                                                                                                                                                                                                                                                                                                                                                                                                                                                                                                                                                                                                                                                                                                                                                                                                                                                                                                                                                                                                                                                                                                                                                                                                                                                                                        | SYNCHRONIC MECHANISM           | \$152 | \$162 | \$192             | 0,55 | \$222      |