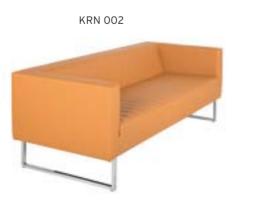

| \$600 | \$660 | \$740 | 8,00 |            |  |  |
| ODE 03 NKS | THREE SEATER | SOFA | \$700 | \$770 | \$870 | 9,50 |            |  |  |









SPECIAL DESIGN (NKS) IS NOT AVAILABLE ON R. LEATHER.

| KRONO   |              |                     |       |       |       |      |            |  |  |
|---------|--------------|---------------------|-------|-------|-------|------|------------|--|--|
|         |              |                     | A     | В     | С     | MT.  | R. LEATHER |  |  |
| KRN 001 | SINGLE       | SOFA / CHROMED LEGS | \$390 | \$430 | \$470 | 4,00 | \$780      |  |  |
| KRN 002 | TWO SEATER   | SOFA / CHROMED LEGS | \$520 | \$580 | \$640 | 5,50 | \$1.020    |  |  |
| KRN 003 | THREE SEATER | SOFA / CHROMED LEGS | \$600 | \$680 | \$740 | 7,00 | \$1.200    |  |  |







#### **FRONT** MT. R. LEATHER FNT 01 | SINGLE SOFA / CHROMED LEGS \$390 \$430 \$480 5,00 \$800 FNT 02 TWO SEATER SOFA / CHROMED LEGS \$490 \$540 \$600 \$1.000 8,00 FNT 03 THREE SEATER SOFA / CHROMED LEGS \$600 \$660 \$730 10,00 \$1.200





STONE 02





| TONE |
|------|
| TONE |

|          |              |      | Α     | В     | С     | MT.  | R. LEATHER |
|----------|--------------|------|-------|-------|-------|------|------------|
| STONE 01 | SINGLE       | SOFA | \$380 | \$420 | \$500 | 6,00 | \$800      |
| STONE 02 | TWO SEATER   | SOFA | \$520 | \$570 | \$650 | 8,00 | \$1.040    |
| STONE 03 | THREE SEATER | SOFA | \$620 | \$700 | \$820 | 9,50 | \$1.240    |













## MINIMAX

|        |              |                       | Α     | В     | С     | MT.  | R. LEATHER |