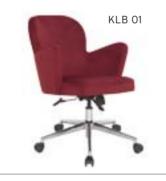

|
| ARTU 06 | WAITING | PAINTED LEGS       | \$140 | \$152 | \$172 | 1,20 | \$251      |
| ARTU 07 | WAITING | CHROMED LEGS       | \$144 | \$156 | \$176 | 1,20 | \$255      |
| ARTU 08 | WAITING | CHROMED LEGS       | \$148 | \$160 | \$180 | 1,20 | \$259      |
| ARTU 09 | MEETING | PAINTED LEGS       | \$148 | \$160 | \$180 | 1,20 | \$259      |





## **KELEBEK**

|        |         |                   | Α     | В     | С     | MT.  | R. LEATHER |
|--------|---------|-------------------|-------|-------|-------|------|------------|
| KLB 01 | MEETING | CHROMED STAR BASE | \$140 | \$152 | \$170 | 1,50 | \$260      |
| KLB 02 | VISITOR | STANDARD LEGS     | \$114 | \$126 | \$144 | 1,50 | \$236      |
| KLB 03 | MEETING | PAINTED LEGS      | \$136 | \$148 | \$166 | 1,50 | \$256      |









#### BENDIS

|       |        |                   | Α     | В     | С     | MT.  | R. LEATHER |
|-------|--------|-------------------|-------|-------|-------|------|------------|
| BN 01 | SINGLE | FLANGE BASE       | \$196 | \$211 | \$231 | 2,50 | \$380      |
| BN 02 | SINGLE | CHROMED PIPE LEGS | \$168 | \$180 | \$200 | 2,50 | \$360      |
| BN 03 | SINGLE | WOODEN LEGS       | \$168 | \$180 | \$200 | 2,50 | \$360      |









#### **NOKTA** MT. R. LEATHER \$240 NKT 01 SINGLE SPECIAL STITCHED / WIRE LEGS \$256 \$278 2,50 \$460 NKT 02 SINGLE STANDARD STITCHED / WIRE LEGS \$230 \$246 \$268 2,50 \$450 \$270 NKT 03 SINGLE SPECIAL STITCHED / FLANGE BASE \$286 \$308 2,50 \$490 NKT 04 SINGLE STANDARD STITCHED / FLANGE BASE \$260 \$276 \$298 2,50 \$480 \$270 2,50 \$490 NKT 05 SINGLE