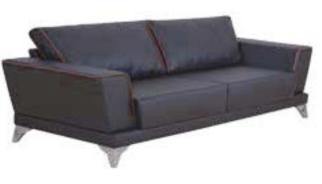

-----|-------|-------|-------|------|------------|
| KNT 01 | SINGLE       | SOFA | \$380 | \$420 | \$470 | 5,00 | \$380      |
| KNT 02 | TWO SEATER   | SOFA | \$480 | \$540 | \$610 | 8,00 | \$960      |
| KNT 03 | THREE SEATER | SOFA | \$560 | \$640 | \$730 | 9,50 | \$1.120    |









KNT 03



## PENTA

|        |              |                     | Α     | В     | С     | MT.  | R. LEATHER |
|--------|--------------|---------------------|-------|-------|-------|------|------------|
| PNT 01 | SINGLE       | SOFA / CHROMED LEGS | \$440 | \$490 | \$550 | 4,50 | \$880      |
| PNT 02 | TWO SEATER   | SOFA / CHROMED LEGS | \$600 | \$660 | \$730 | 6,50 | \$1.200    |
| PNT 03 | THREE SEATER | SOFA / CHROMED LEGS | \$700 | \$780 | \$880 | 8,00 | \$1.400    |

PNT 01



PNT 02



PNT 03



**PENTA** 

|        |              |                    | Α     | В     | С       | MT.  | R. LEATHER |
|--------|--------------|--------------------|-------|-------|---------|------|------------|
| PNT 04 | SINGLE       | SOFA / WOODEN LEGS | \$520 | \$570 | \$630   | 4,50 | \$1.040    |
| PNT 05 | TWO SEATER   | SOFA / WOODEN LEGS | \$720 | \$780 | \$860   | 6,50 | \$1.440    |
| PNT 06 | THREE SEATER | SOFA / WOODEN LEGS | \$840 | \$920 | \$1.010 | 8,00 | \$1.680    |

PNT 04



PNT 05



PNT 06



#### **OXFORD** MT. R. LEATHER SOFA / WOODEN LEGS \$500 0 216 SINGLE \$550 \$620 7,00 \$1.000 0 217 TWO SEATER SOFA / WOODEN LEGS \$700 \$770 9,00 \$1.400 0 218 THREE SEATER SOFA / WOODEN LEGS \$840 \$920 \$1.030 10,00 \$1.680







|        | EFOR         |                       |