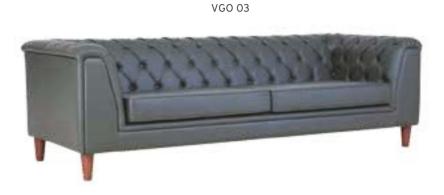

ICE MEANS THAT ALL SURFACES OF THE SOFA WERE REAL LEATHER.

163

# STEP A B C MT. R. LEATHER STEP 01 SINGLE SOFA \$472 \$500 \$580 6,00 \$945 STEP 03 THREE SEATER SOFA \$740 \$790 \$920 10,00 \$1.440







| _      | vigo –       | QUILTED            |         |         |         |       |            |
|--------|--------------|--------------------|---------|---------|---------|-------|------------|
|        |              |                    | Α       | В       | С       | MT.   | R. LEATHER |
| VGO 01 | SINGLE       | SOFA / WOODEN LEGS | \$640   | \$690   | \$760   | 5,50  | \$1.450    |
| VGO 02 | TWO SEATER   | SOFA / WOODEN LEGS | \$860   | \$940   | \$1.030 | 8,00  | \$1.800    |
| VGO 03 | THREE SEATER | SOFA / WOODEN LEGS | \$1.040 | \$1.140 | \$1.260 | 10,00 | \$2.200    |







# CORNER

|        |        |                       | Α     | В     | С     | MT.  | R. LEATHER |
|--------|--------|-----------------------|-------|-------|-------|------|------------|
| CRN 01 | LOUNGE | MODULAR SEATING UNITS | \$390 | \$420 | \$460 | 3,50 | \$750      |
| CRN 02 | LOUNGE | MODULAR SEATING UNITS | \$390 | \$420 | \$460 | 3,50 | \$750      |
| CRN 03 | LOUNGE | MODULAR SEATING UNITS | \$390 | \$420 | \$460 | 3,50 | \$750      |
| CRN 04 | LOUNGE | MODULAR SEATING UNITS | \$390 | \$420 | \$460 | 3,50 | \$750      |
| CRN 05 | LOUNGE | MODULAR SEATING UNITS | \$390 | \$420 | \$460 | 3,50 | \$750      |
| CRN 06 | LOUNGE | MODULAR SEATING UNITS | \$390 | \$420 | \$460 | 3,50 | \$750      |

#### NOTE: PLEASE SPECIFY COLOUR COMBINATIONS IN YOUR ORDER.