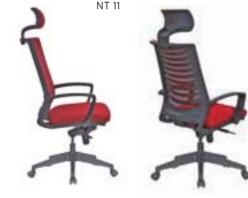

| Α     | В     | С     | MT.  | R. LEATHER |
|-------|-----------|------------------------------------|-------|-------|-------|------|------------|
| NT 07 | EXECUTIVE | WITH HEADREST MULTI TILT MECHANISM | \$136 | \$146 | \$158 | 0,80 | \$206      |
| NT 08 | MEETING   | MULTI TILT MECHANISM               | \$132 | \$142 | \$154 | 0,80 | \$202      |
| NT 09 | VISITOR   | MEMORY RETURN SWIVEL MECHANISM     | \$130 | \$140 | \$152 | 0,80 | \$200      |
| NT 10 | VISITOR   | CHROMED CANTILEVER BASE            | \$126 | \$136 | \$148 | 0,80 | \$196      |
| NT 11 | EXECUTIVE | WITH HEADREST SYNCHRONIC MECHANISM | \$156 | \$166 | \$178 | 0,80 | \$226      |
| NT 12 | MEETING   | SYNCHRONIC MECHANISM               | \$152 | \$162 | \$174 | 0,80 | \$222      |











Meters are only given for Seat Part.

|        |           |                                    | A     | В     | С     | MT.  | R. LEATHER |
|--------|-----------|------------------------------------|-------|-------|-------|------|------------|
| NTB 13 | EXECUTIVE | WITH HEADREST MULTI TILT MECHANISM | \$190 | \$200 | \$212 | 0,80 | \$252      |
| NTB 14 | MEETING   | MULTI TILT MECHANISM               | \$186 | \$196 | \$208 | 0,80 | \$248      |
| NTB 15 | VISITOR   | MEMORY RETURN SWIVEL MECHANISM     | \$184 | \$194 | \$206 | 0,80 | \$248      |
| NTB 16 | VISITOR   | CHROMED CANTILEVER BASE            | \$180 | \$190 | \$202 | 0,80 | \$242      |
| NTB 17 | EXECUTIVE | WITH HEADREST SYNCHRONIC MECHANISM | \$210 | \$220 | \$232 | 0,80 | \$272      |
| NTB 18 | MEETING   | S