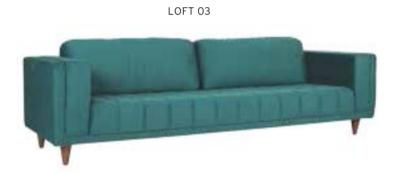

---|-------|-------|------|------------|
| FLP 04 | SINGLE       | SOFA / CHROMED LEGS | \$390 | \$420 | \$460 | 5,00 | \$780      |
| FLP 05 | TWO SEATER   | SOFA / CHROMED LEGS | \$490 | \$530 | \$580 | 7,50 | \$980      |
| FLP 06 | THREE SEATER | SOFA / CHROMED LEGS | \$600 | \$650 | \$710 | 8,50 | \$1.200    |







#### LOFT

|         |              |                    | Α     | В     | С     | MT.  | R. LEATHER |
|---------|--------------|--------------------|-------|-------|-------|------|------------|
| LOFT 01 | SINGLE       | SOFA / WOODEN LEGS | \$480 | \$530 | \$590 | 5,50 | \$960      |
| LOFT 02 | TWO SEATER   | SOFA / WOODEN LEGS | \$600 | \$660 | \$730 | 7,50 | \$1.200    |
| LOFT 03 | THREE SEATER | SOFA / WOODEN LEGS | \$700 | \$780 | \$880 | 9,50 | \$1.400    |







## SEDÍA

|        |              |      | Α     | В     | С     | MT.  | R. LEATHER |
|--------|--------------|------|-------|-------|-------|------|------------|
| SDA 01 | SINGLE       | SOFA | \$420 | \$460 | \$510 | 5,50 | \$840      |
| SDA 02 | TWO SEATER   | SOFA | \$580 | \$640 | \$710 | 7,50 | \$1.160    |
| SDA 03 | THREE SEATER | SOFA | \$680 | \$750 | \$820 | 8,50 | \$1.360    |







## SEDÍA

|            |              |      | Α     | В     | С     | MT.  | R. LEATHER |
|------------|--------------|------|-------|-------|-------|------|------------|
| SDA 04 NKS | SINGLE       | SOFA | \$460 | \$500 | \$550 | 6,00 |            |
| SDA 05 NKS | TWO SEATER   | SOFA | \$640 | \$700 | \$770 | 8,00 |            |
| SDA 06 NKS | THREE SEATER | SOFA | \$740 | \$810 | \$900 | 9