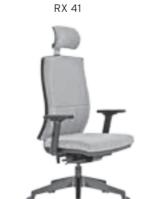

#### **REGAL** ALUMINUM STAR BASE / ADJUSTABLE ARMREST / LUMBAR SUPPORT WAIST HAVE SUPPORT MT. R. LEATHER REGAL 01 | EXECUTIVE | SYNCHRONIC MECHANISM \$280 \$290 \$331 0.80 \$420 REGAL 02 \$272 \$282 \$323 MEETING SYNCHRONIC MECHANISM 0,80 \$412 REGAL 03 VISITOR CANTILEVER BASE \$260 \$270 \$311 0,80 \$400 REGAL 04 | EXECUTIVE \$440 SLIDING SYNCHRONIC MECHANISM \$300 \$310 \$351 0.80 \$292 \$343 REGAL 05 MEETING \$302 0,80 \$432 SLIDING SYNCHRONIC MECHANISM

Meters are only given for Seat Part.

**WAIST HAVE SUPPORT** 

REGAL 03

REGAL 13

REGAL 04

| REGAL | PLASTIC STAR BASE / ADJUSTABLE ARMREST / LUMBAR SUPPORT |
|-------|---------------------------------------------------------|
|       |                                                         |

|          |           |                              | Α     | В     | С     | MT.  | R. LEATHER |
|----------|-----------|------------------------------|-------|-------|-------|------|------------|
| REGAL 10 | EXECUTIVE | SYNCHRONIC MECHANISM         | \$266 | \$276 | \$317 | 0,80 | \$406      |
| REGAL 11 | MEETING   | SYNCHRONIC MECHANISM         | \$258 | \$268 | \$309 | 0,80 | \$398      |
| REGAL 12 | VISITOR   | CANTILEVER BASE              | \$246 | \$256 | \$297 | 0,80 | \$386      |
| REGAL 13 | EXECUTIVE | SLIDING SYNCHRONIC MECHANISM | \$286 | \$296 | \$337 | 0,80 | \$426      |
| REGAL 14 | MEETING   | SLIDING SYNCHRONIC MECHANISM | \$278 | \$288 | \$329 | 0,80 | \$418      |