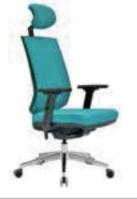

#### **REGAL** ALUMINUM STAR BASE / ADJUSTABLE ARMREST / LUMBAR SUPPORT WAIST HAVE SUPPORT MT. R. LEATHER REGAL 01 | EXECUTIVE | SYNCHRONIC MECHANISM \$280 \$290 \$331 0.80 \$420 REGAL 02 \$272 \$282 \$323 MEETING SYNCHRONIC MECHANISM 0,80 \$412 REGAL 03 VISITOR CANTILEVER BASE \$260 \$270 \$311 0,80 \$400 REGAL 04 | EXECUTIVE \$440 SLIDING SYNCHRONIC MECHANISM \$300 \$310 \$351 0.80 \$292 \$343 REGAL 05 MEETING \$302 0,80 \$432 SLIDING SYNCHRONIC MECHANISM

Meters are only given for Seat Part.

**WAIST HAVE SUPPORT** 

REGAL 03

REGAL 13

REGAL 04

| REGAL | PLASTIC STAR BASE / ADJUSTABLE ARMREST / LUMBAR SUPPORT |
|-------|---------------------------------------------------------|
|       |                                                         |