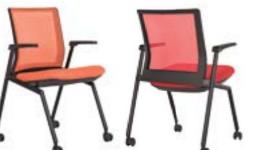

PAINTED PIPE LEGS / FOLDABLE SEAT AND ARMREST |       |       |      |            |  |  |  |  |
|---|-------|----------|-----------------------------------------------------|-----------------------------------------------|-------|-------|------|------------|--|--|--|--|
|   |       |          |                                                     | Α                                             | В     | С     | MT.  | R. LEATHER |  |  |  |  |
|   | NT 70 | MEETING  | MESH CHAIR / PIPE LEGS WITH CASTER                  | \$116                                         | \$124 | \$136 | 0,60 | \$176      |  |  |  |  |
|   | NT 71 | COLLEGSE | MESH CHAIR / PIPE LEGS WITH CASTER / WRITING TABLET | \$136                                         | \$144 | \$156 | 0,60 | \$196      |  |  |  |  |





NT 70







METAL COLOR OPTIONS

PULVER 09618 . 0GN 29 PULVER 08418 . 0 9005 PULVER 09618 . 0NG 09

BLA 065 EXECUTIVE SYNCHRONIC MECHANISM / WITH HEADREST

METAL COLOUR OPTIONS SHOULD BE SPECIFIED IN ORDERS

# NİTRO

# BLACK PLASTIC FRAME / UPHOLSTERED BACK CHROMED ARMREST / CHROMED STAR BASE

|       |           |                                      | Α     | В     | С     | MT.  | R. LEATHER |
|-------|-----------|--------------------------------------|-------|-------|-------|------|------------|
| NT 80 | EXECUTIVE | MULTI TILT MECHANISM / WITH HEADREST | \$172 | \$182 | \$194 | 1,20 | \$340      |
| NT 81 | MEETING   | MULTI TILT MECHANISM                 | \$168 | \$178 | \$190 | 1,00 | \$336      |
| NT 82 | VISITOR   | MEMORY RETURN SWIVEL MECHANISM       | \$166 | \$176 | \$188