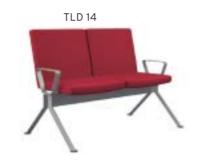

-|--|--|
|        |                                          |                                            | Α     | В     | С     | MT.  | R. LEATHER |  |  |  |  |  |
| TLD 14 | TWO SEATER                               | STANDARD WAITING CHAIR                     | \$270 | \$300 | \$340 | 2,00 | \$500      |  |  |  |  |  |
| TLD 15 | THREE SEATER                             | STANDARD WAITING CHAIR                     | \$320 | \$365 | \$425 | 3,00 | \$580      |  |  |  |  |  |
| TLD 16 | FOUR SEATER                              | STANDARD WAITING CHAIR                     | \$380 | \$440 | \$520 | 4,00 | \$660      |  |  |  |  |  |
| TLD 17 | TWO SEATER                               | STANDARD WAITING CHAIR / WITH COFFEE TABLE | \$290 | \$320 | \$360 | 2,00 | \$520      |  |  |  |  |  |









|       | BOND    | PLASTIC / CHROMED METAL ARMREST |      |      |      |      |            |  |  |  |  |
|-------|---------|---------------------------------|------|------|------|------|------------|--|--|--|--|
|       |         |                                 | A    | В    | С    | MT.  | R. LEATHER |  |  |  |  |
| B 307 | VISITOR | PAINTED PIPE LEGS               | \$77 | \$85 | \$95 | 0,70 | \$160      |  |  |  |  |
| B 308 | VISITOR | CHROMED PIPE BASE               | \$80 | \$88 | \$98 | 0,70 | \$163      |  |  |  |  |





| CEMRE    |         |                                                     |       |       |       |      |            |  |  |  |  |
|----------|---------|-----------------------------------------------------|-------|-------|-------|------|------------