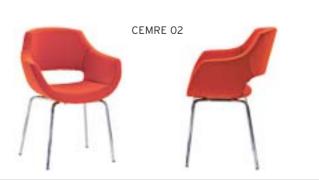

### PLASTIC STAR BASE / PLASTIC FIXED ARMREST / BLACK PLASTIC FRAME

|       |           |                                       | A     | В     | С     | MT.  | R. LEATHER |
|-------|-----------|---------------------------------------|-------|-------|-------|------|------------|
| SP 13 | EXECUTIVE | MULTI TILT MECHANISM                  | \$138 | \$148 | \$160 | 1,00 | \$266      |
| SP 14 | EXECUTIVE | SYNCHRONIC MECHANISM                  | \$158 | \$168 | \$180 | 1,00 | \$286      |
| SP 15 | VISITOR   | MEMORY RETURN SWIVEL MECHANISM        | \$134 | \$144 | \$156 | 1,00 | \$262      |
| SP 16 | VISITOR   | CANTILEVER BASE                       | \$130 | \$140 | \$152 | 1,00 | \$258      |
| SP 17 | VISITOR   | CANTILEVER BASE COMBINED WITH ARMREST | \$128 | \$138 | \$150 | 1,00 | \$256      |

#### SP 26 SP 27 SP 28 SP 25 **SPRING** PLASTIC STAR BASE / ADJUSTABLE ARMREST / BLACK PLASTIC FRAME C MT. R. LEATHER SP 25 EXECUTIVE | MULTI TILT MECHANISM \$150 \$160 \$172 1,00 \$278 SP 26 \$170 \$298 EXECUTIVE | SYNCHRONIC MECHANISM \$180 \$192 1,00 SP 27 VISITOR MEMORY RETURN SWIVEL MECHANISM \$146 \$156 \$168 1,00 \$274 SP 28 CANTILEVER BASE \$142 \$152 1,00 \$270 VISITOR \$164 SP 56 SP 55 SP 58 **SPRING** ALUMINUM STAR BASE / PLASTIC FIXED ARMREST / WHITE PLASTIC FRAME MT. R. LEATHER SP 55 \$176 \$186 \$198 \$300 EXECUTIVE MULTI TILT MECHANISM 1,00 SP 56 EXECUTIVE SYNCHRONIC MECHANISM \$206 \$218 1,00 \$320 SP 57 \$296 MEMORY RETURN SWIVEL MECHANISM \$172 \$182 \$194 1,00 VISITOR CANTILEVER BASE \$168 \$178 \$190 1,00 \$292 SP 75 SP 76 SP 78 **SPRING** ALUMINUM STAR BASE / ADJUSTABLE ARMREST / WHITE PLASTIC FRAME MT. R. LEATHER SP 75 \$188 \$312 EXECUTIVE | MULTI TILT MECHANISM \$198 \$210 1,00 SP 76 1,00 \$332 EXECUTIVE | SYNCHRONIC MECHANISM \$208 \$218 \$230 SP 77 MEMORY RETURN SWIVEL MECHANISM \$184 \$194 1,00 \$308 SP 78 VISITOR CANTILEVER BASE \$180 \$190 \$202 1,00 \$304 SP 04 SP 03 SP 05 SP 06 **SPRING** ALUMINUM STAR BASE / PLASTIC FIXED ARMREST / BLACK PLASTIC FRAME MT. R. LEATHER C SP 03 EXECUTIVE | MULTI TILT MECHANISM \$156 \$166 \$178 \$284 1,00 SP 04 \$304 EXECUTIVE SYNCHRONIC MECHANISM \$176 \$186 \$198 1,00 SP 05 \$152 \$280 MEMORY RETURN SWIVEL MECHANISM \$162 \$174 1,00 SP 06 **VISITOR** CANTILEVER BASE \$148 \$158 \$170 1,00 \$276