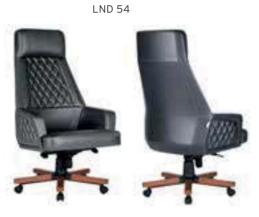

| ADEL       | 130-131 | COFFEE TABLE | 166-167 | ERMES       | 06-07   | KRONO     | 150-151 | MUNA         | 90-91      | RELAX      | 12-15   | TENDO   | 114-115 |
|------------|---------|--------------|---------|-------------|---------|-----------|---------|--------------|------------|------------|---------|---------|---------|
| AKTİVE     | 110-111 | CANYON       | 154-155 | EVA         | 102-103 | KUKA      | 146-147 | MURANO SOFA  | 134-135    | REMO       | 22-29   | TIFFANY | 14-17   |
| ALBA       | 116-117 | CAPPA        | 88-89   | EVO         | 108-109 | KÜLAH     | 126-127 | MURANO ARMCH | IAIR 78-79 | RİGA       | 136-137 | TİGRA   | 66-67   |
| ALEXA      | 144-145 | CAPPA PLUS   | 88-89   | EVENT       | 48-49   | KÜP       | 136-137 | NEON         | 50-51      | RİVAL      | 94-95   | TOGA    | 96-97   |
| ALİNA      | 70-71   | CAPRİ        | 92-93   | EVİTA       | 144-145 | LAND      | 74-77   | NİTRO        | 38-43      | ROLL       | 124-125 | TOLEDO  | 106-107 |
| ALİNA PLUS | 68-69   | CEMRE        | 106-107 | FERRE       | 150-151 | LAND PLUS | 76-79   | NOKTA        | 120-121    | SABİNA     | 118-119 | TRİ0    | 130-131 |
| ALYA       | 138-139 | CEYHAN       | 102-103 | FIRAT       | 86-87   | LARA      | 144-145 | NİDO         | 90-91      | SANTA      | 78-79   | TROY    | 148-149 |
| ANİTA      | 146-147 | CHESTER      | 160-161 | FLAP        | 156-157 | LENA      | 64-65   | NORMA        | 140-141    | SAFARİ     | 98-99   | TRUVA   | 116-117 |
| ARENA      | 94-95   | CLASS        | 128-129 | FLEX        | 114-115 | Libra     | 46-47   | ODEA         | 150-151    | SATURN     | 160-161 | TURKUAZ | 90-91   |
| ARES       | 80-81   | COMFORT      | 68-69   | FOMA        | 126-127 | LİMA      | 126-127 | ODİN         | 148-149    | SEDİA      | 156-159 | UNICA   | 84-85   |
| ARES PLUS  | 78-81   | COMFORT PLUS | 66-69   | FRAME       | 108-109 | LİMA PLUS | 128-129 | OLİVİA       | 120-121    | SERENA     | 114-115 | URBAN   | 144-145 |
| ARMADA     | 140-141 | CONCORDE     | 100-101 | FRONT       | 152-153 | LİNEA     | 154-155 | OMEGA        | 20-21      | SEYHAN     | 150-151 | ÜRGÜP   | 126-127 |
| ARMONİ     | 122-123 | CORNER       | 164-165 | FUSE        | 70-71   | LİNK      | 62-65   | OSCAR        | 98-101     | SOLE       | 114-115 | VENÜS   | 154-155 |
| ARP        | 138-139 | COVER        | 86-87   | FUSE PLUS   | 70-71   | LİP       | 130-133 | ОТТО         | 30-35      | SOLİD      | 52-57   | VERA    | 104-105 |
| ARTE       | 131-133 | CUBİX        | 154-155 | GAZEL       | 128-129 | LİSA      | 140-141 | OTTOMAN      | 131-133    | SOLİD PLUS | 56-61   | VICTOR  | 100-101 |
| ARTU       | 118-119 | СИТЕ         | 124-125 | GENIDIA     | 18-19   | LOFT      | 156-157 | OXFORD       | 160-161    | SMART      | 48-49   | vig0    | 162-163 |
| ASTRA      | 136-137 | DEMRE        | 94-95   | GLORIA      | 114-115 | MAKİ      | 110-111 | PALOMA       | 66-67      | SNOW       | 70-71   | ViN0    | 116-117 |
| AURA       | 88-89   | DESY         | 92-93   | GÖNEN       | 128-129 | MAMBA     | 16-19   | PANDORA      | 96-97      | SNOW PLUS  | 74-75   | vit0    | 112-113 |
| AXEL       | 138-139 | DIAGONAL     | 124-125 | INCA        | 112-113 | MEDA      | 108-109 | PENTA        | 158-159    | SPARK      | 124-125 | WAU     | 18-19   |
| BANK       | 134-135 | DİVA         | 92-93   | inci        | 84-85   | MİKADO    | 96-97   | PİATRA       | 152-153    | SPRİNG     | 42-47   | WENDY   | 94-95   |
| BELLA      | 36-39   | EFOR         | 160-161 | iznik       | 120-121 | MİNİ      | 120-123 | POLİ         | 116-117    | STEP       | 162-163 | YONCA   | 130-131 |
| BENDİS     | 118-119 | EGE          | 110-111 | KELEBEK     | 118-119 | MİNİMAX   | 152-153 | PRAMİT       | 82-83      | STYLE      | 122-123 | ZENO    | 148-149 |
| BOLERO     | 96-97   | ELITE        | 50-51   | KENDO       | 122-123 | MİRA      | 104-105 | PRIMO        | 136-137    | STONE      | 152-153 | ZİRVE   | 90-91   |
| BOND       | 106-107 | ENJOY        | 16-17   | KENT        | 158-159 | MOYA      | 146-147 | REBECA       | 122-123    | TARSUS     | 156-157 |         |         |
| BOSS       | 131-133 | ENZO         | 148-149 | KONFOR      | 82-83   | MOON      | 20-23   | REGAL        | 06-07      | TAURUS     | 86-87   |         |         |
| вох        | 140-141 | ERA          | 112-113 | KONFOR PLUS | 82-83   | MOSS      | 138-139 | REFLEX       | 14-15      | TEKNO      | 08-11   |         |         |
|            |         |              |         |             |         |           |         |              |            |            |         |         |         |