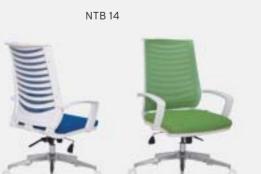

| ADEL       | 130-131 | COFFEE TABLE | 166-167 | ERMES       | 06-07   | KRONO     | 150-151 | MUNA         | 90-91      | RELAX      | 12-15   | TENDO   | 114-115 |
|------------|---------|--------------|---------|-------------|---------|-----------|---------|--------------|------------|------------|---------|---------|---------|
| AKTİVE     | 110-111 | CANYON       | 154-155 | EVA         | 102-103 | KUKA      | 146-147 | MURANO SOFA  | 134-135    | REMO       | 22-29   | TIFFANY | 14-17   |
| ALBA       | 116-117 | CAPPA        | 88-89   | EVO         | 108-109 | KÜLAH     | 126-127 | MURANO ARMCH | IAIR 78-79 | RİGA       | 136-137 | TİGRA   | 66-67   |
| ALEXA      | 144-145 | CAPPA PLUS   | 88-89   | EVENT       | 48-49   | KÜP       | 136-137 | NEON         | 50-51      | RİVAL      | 94-95   | TOGA    | 96-97   |
| ALİNA      | 70-71   | CAPRİ        | 92-93   | EVİTA       | 144-145 | LAND      | 74-77   | NİTRO        | 38-43      | ROLL       | 124-125 | TOLEDO  | 106-107 |
| ALİNA PLUS | 68-69   | CEMRE        | 106-107 | FERRE       | 150-151 | LAND PLUS | 76-79   | NOKTA        | 120-121    | SABİNA     | 118-119 | TRİ0    | 130-131 |
| ALYA       | 138-139 | CEYHAN       | 102-103 | FIRAT       | 86-87   | LARA      | 144-145 | NİDO         | 90-91      | SANTA      | 78-79   | TROY    | 148-149 |
| ANİTA      | 146-147 | CHESTER      | 160-161 | FLAP        | 156-157 | LENA      | 64-65   | NORMA        | 140-141    | SAFARİ     | 98-99   | TRUVA   | 116-117 |
| ARENA      | 94-95   | CLASS        | 128-129 | FLEX        | 114-115 | Libra     | 46-47   | ODEA         | 150-151    | SATURN     | 160-161 | TURKUAZ | 90-91   |
| ARES       | 80-81   | COMFORT      | 68-69   | FOMA        | 126-127 | LİMA      | 126-127 | ODİN         | 148-149    | SEDİA      | 156-159 | UNICA   | 84-85   |
| ARES PLUS  | 78-81   | COMFORT PLUS | 66-69   | FRAME       | 108-109 | LİMA PLUS | 128-129 | OLİVİA       | 120-121    | SERENA     | 114-115 | URBAN   | 144-145 |
| ARMADA     | 140-141 | CONCORDE     | 100-101 | FRONT       | 152-153 | LİNEA     | 154-155 | OMEGA        | 20-21      | SEYHAN     | 150-151 | ÜRGÜP   | 126-127 |
| ARMONİ     | 122-123 | CORNER       | 164-165 | FUSE        | 70-71   | LİNK      | 62-65   | OSCAR        | 98-101     | SOLE       | 114-115 | VENÜS   | 154-155 |
| ARP        | 138-139 | COVER        | 86-87   | FUSE PLUS   | 70-71   | LİP       | 130-133 | ОТТО         | 30-35      | SOLİD      | 52-57   | VERA    | 104-105 |
| ARTE       | 131-133 | CUBİX        | 154-155 | GAZEL       | 128-129 | LİSA      | 140-141 | OTTOMAN      | 131-133    | SOLİD PLUS | 56-61   | VICTOR  | 100-101 |
| ARTU       | 118-119 | СИТЕ         | 124-125 | GENIDIA     | 18-19   | LOFT      | 156-157 | OXFORD       | 160-161    | SMART      | 48-49   | vig0    | 162-163 |
| ASTRA      | 136-137 | DEMRE        | 94-95   | GLORIA      | 114-115 | MAKİ      | 110-111 | PALOMA       | 66-67      | SNOW       | 70-71   | ViN0    | 116-117 |
| AURA       | 88-89   | DESY         | 92-93   | GÖNEN       | 128-129 | MAMBA     | 16-19   | PANDORA      | 96-97      | SNOW PLUS  | 74-75   | vit0    | 112-113 |
| AXEL       | 138-139 | DIAGONAL     | 124-125 | INCA        | 112-113 | MEDA      | 108-109 | PENTA        | 158-159    | SPARK      | 124-125 | WAU     | 18-19   |
| BANK       | 134-135 | DİVA         | 92-93   | inci        | 84-85   | MİKADO    | 96-97   | PİATRA       | 152-153    | SPRİNG     | 42-47   | WENDY   | 94-95   |
| BELLA      | 36-39   | EFOR         | 160-161 | iznik       | 120-121 | MİNİ      | 120-123 | POLİ         | 116-117    | STEP       | 162-163 | YONCA   | 130-131 |
| BENDİS     | 118-119 | EGE          | 110-111 | KELEBEK     | 118-119 | MİNİMAX   | 152-153 | PRAMİT       | 82-83      | STYLE      | 122-123 | ZENO    | 148-149 |
| BOLERO     | 96-97   | ELITE        | 50-51   | KENDO       | 122-123 | MİRA      | 104-105 | PRIMO        | 136-137    | STONE      | 152-153 | ZİRVE   | 90-91   |
| BOND       | 106-107 | ENJOY        | 16-17   | KENT        | 158-159 | MOYA      | 146-147 | REBECA       | 122-123    | TARSUS     | 156-157 |         |         |
| BOSS       | 131-133 | ENZO         | 148-149 | KONFOR      | 82-83   | MOON      | 20-23   | REGAL        | 06-07      | TAURUS     | 86-87   |         |         |
| вох        | 140-141 | ERA          | 112-113 | KONFOR PLUS | 82-83   | MOSS      | 138-139 | REFLEX       | 14-15      | TEKNO      | 08-11   |         |         |
|            |         |              |         |             |         |           |         |              |            |            |         |         |         |