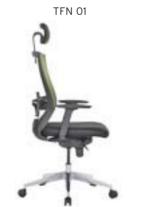

| ADEL       | 130-131 | COFFEE TABLE | 166-167 | ERMES       | 06-07   | KRONO     | 150-151 | MUNA         | 90-91      | RELAX      | 12-15   | TENDO   | 114-115 |
|------------|---------|--------------|---------|-------------|---------|-----------|---------|--------------|------------|------------|---------|---------|---------|
| AKTİVE     | 110-111 | CANYON       | 154-155 | EVA         | 102-103 | KUKA      | 146-147 | MURANO SOFA  | 134-135    | REMO       | 22-29   | TIFFANY | 14-17   |
| ALBA       | 116-117 | CAPPA        | 88-89   | EVO         | 108-109 | KÜLAH     | 126-127 | MURANO ARMCH | IAIR 78-79 | RİGA       | 136-137 | TİGRA   | 66-67   |
| ALEXA      | 144-145 | CAPPA PLUS   | 88-89   | EVENT       | 48-49   | KÜP       | 136-137 | NEON         | 50-51      | RİVAL      | 94-95   | TOGA    | 96-97   |
| ALİNA      | 70-71   | CAPRİ        | 92-93   | EVİTA       | 144-145 | LAND      | 74-77   | NİTRO        | 38-43      | ROLL       | 124-125 | TOLEDO  | 106-107 |
| ALİNA PLUS | 68-69   | CEMRE        | 106-107 | FERRE       | 150-151 | LAND PLUS | 76-79   | NOKTA        | 120-121    | SABİNA     | 118-119 | TRİ0    | 130-131 |
| ALYA       | 138-139 | CEYHAN       | 102-103 | FIRAT       | 86-87   | LARA      | 144-145 | NİDO         | 90-91      | SANTA      | 78-79   | TROY    | 148-149 |
| ANİTA      | 146-147 | CHESTER      | 160-161 | FLAP        | 156-157 | LENA      | 64-65   | NORMA        | 140-141    | SAFARİ     | 98-99   | TRUVA   | 116-117 |
| ARENA      | 94-95   | CLASS        | 128-129 | FLEX        | 114-115 | Libra     | 46-47   | ODEA         | 150-151    | SATURN     | 160-161 | TURKUAZ | 90-91   |
| ARES       | 80-81   | COMFORT      | 68-69   | FOMA        | 126-127 | LİMA      | 126-127 | ODİN         | 148-149    | SEDİA      | 156-159 | UNICA   | 84-85   |
| ARES PLUS  | 78-81   | COMFORT PLUS | 66-69   | FRAME       | 108-109 | LİMA PLUS | 128-129 | OLİVİA       | 120-121    | SERENA     | 114-115 | URBAN   | 144-145 |
| ARMADA     | 140-141 | CONCORDE     | 100-101 | FRONT       | 152-153 | LİNEA     | 154-155 | OMEGA        | 20-21      | SEYHAN     | 150-151 | ÜRGÜP   | 126-127 |
| ARMONİ     | 122-123 | CORNER       | 164-165 | FUSE        | 70-71   | LİNK      | 62-65   | OSCAR        | 98-101     | SOLE       | 114-115 | VENÜS   | 154-155 |
| ARP        | 138-139 | COVER        | 86-87   | FUSE PLUS   | 70-71   | LİP       | 130-133 | ОТТО         | 30-35      | SOLİD      | 52-57   | VERA    | 104-105 |
| ARTE       | 131-133 | CUBİX        | 154-155 | GAZEL       | 128-129 | LİSA      | 140-141 | OTTOMAN      | 131-133    | SOLİD PLUS | 56-61   | VICTOR  | 100-101 |
| ARTU       | 118-119 | СИТЕ         | 124-125 | GENIDIA     | 18-19   | LOFT      | 156-157 | OXFORD       | 160-161    | SMART      | 48-49   | vig0    | 162-163 |
| ASTRA      | 136-137 | DEMRE        | 94-95   | GLORIA      | 114-115 | MAKİ      | 110-111 | PALOMA       | 66-67      | SNOW       | 70-71   | ViN0    | 116-117 |
| AURA       | 88-89   | DESY         | 92-93   | GÖNEN       | 128-129 | MAMBA     | 16-19   | PANDORA      | 96-97      | SNOW PLUS  | 74-75   | vit0    | 112-113 |
| AXEL       | 138-139 | DIAGONAL     | 124-125 | INCA        | 112-113 | MEDA      | 108-109 | PENTA        | 158-159    | SPARK      | 124-125 | WAU     | 18-19   |
| BANK       | 134-135 | DİVA         | 92-93   | inci        | 84-85   | MİKADO    | 96-97   | PİATRA       | 152-153    | SPRİNG     | 42-47   | WENDY   | 94-95   |
| BELLA      | 36-39   | EFOR         | 160-161 | iznik       | 120-121 | MİNİ      | 120-123 | POLİ         | 116-117    | STEP       | 162-163 | YONCA   | 130-131 |
| BENDİS     | 118-119 | EGE          | 110-111 | KELEBEK     | 118-119 | MİNİMAX   | 152-153 | PRAMİT       | 82-83      | STYLE      | 122-123 | ZENO    | 148-149 |
| BOLERO     | 96-97   | ELITE        | 50-51   | KENDO       | 122-123 | MİRA      | 104-105 | PRIMO        | 136-137    | STONE      | 152-153 | ZİRVE   | 90-91   |
| BOND       | 106-107 | ENJOY        | 16-17   | KENT        | 158-159 | MOYA      | 146-147 | REBECA       | 122-123    | TARSUS     | 156-157 |         |         |
| BOSS       | 131-133 | ENZO         | 148-149 | KONFOR      | 82-83   | MOON      | 20-23   | REGAL        | 06-07      | TAURUS     | 86-87   |         |         |
| вох        | 140-141 | ERA          | 112-113 | KONFOR PLUS | 82-83   | MOSS      | 138-139 | REFLEX       | 14-15      | TEKNO      | 08-11   |         |         |
|            |         |              |         |             |         |           |         |              |            |            |         |         |         |