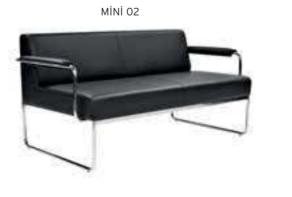

\$470 | 4,50 | \$760      |









| MINI UPHOLSTERED ON TOP OF ARMREST |              |         |       |       |        |      |            |  |  |
|------------------------------------|--------------|---------|-------|-------|--------|------|------------|--|--|
|                                    |              |         | Α     | В     | С      | MT.  | R. LEATHER |  |  |
| MINI 01                            | SINGLE       | WAITING | \$192 | \$207 | 227,00 | 1,90 | \$380      |  |  |
| MINI 02                            | TWO SEATER   | WAITING | \$270 | \$290 | 315,00 | 1,90 | \$540      |  |  |
| MINI 03                            | THREE SEATER | WAITING | \$310 | \$335 | 365,00 | 1,90 | \$610      |  |  |



We reserve the right to make changes in our products without notice.







#### MİNİ POLISHED WOOD ON TOP OF ARMREST MT. R. LEATHER \$198 MINI 04 SINGLE WAITING \$213 \$233 1,70 \$406 MINI 05 TWO SEATER WAITING \$276 \$296 \$321 3,00 \$552 \$316 \$341 \$371 \$646 MINI 06 THREE SEATER WAITING 4,00









|        |        |                 | Α     | В     | С     | MT.  | R. LEATHER |
|--------|--------|-----------------|-------|-------|-------|------|------------|
| KND 01 | SINGLE | WITH CASTER     | \$172 | \$192 | \$217 | 2,50 | \$340      |
| KND 02 | SINGLE | SLIDING STOPPER | \$170 | \$190 | \$215 | 2,50 | \$338      |







RB 02

## REBECA

|       |        |               | Α     | В     | С     | MT.  | R. LEATHER |
|-------|--------|---------------|-------|-------|-------|------|------------|
| RB 01 | SINGLE | CHROMED LEGS  | \$190 | \$210 |