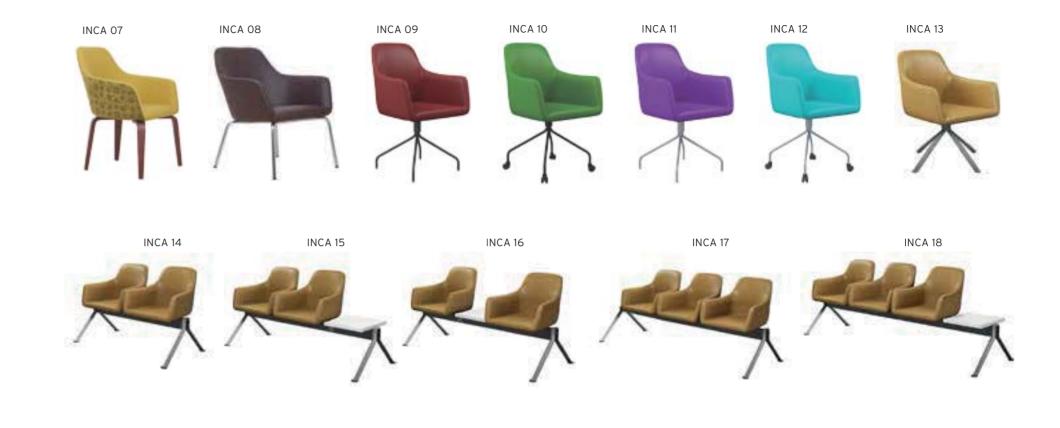

| ADEL       | 130-131 | COFFEE TABLE | 166-167 | ERMES       | 06-07   | KRONO     | 150-151 | MUNA         | 90-91      | RELAX      | 12-15   | TENDO   | 114-115 |
|------------|---------|--------------|---------|-------------|---------|-----------|---------|--------------|------------|------------|---------|---------|---------|
| AKTİVE     | 110-111 | CANYON       | 154-155 | EVA         | 102-103 | KUKA      | 146-147 | MURANO SOFA  | 134-135    | REMO       | 22-29   | TIFFANY | 14-17   |
| ALBA       | 116-117 | CAPPA        | 88-89   | EVO         | 108-109 | KÜLAH     | 126-127 | MURANO ARMCH | IAIR 78-79 | RİGA       | 136-137 | TİGRA   | 66-67   |
| ALEXA      | 144-145 | CAPPA PLUS   | 88-89   | EVENT       | 48-49   | KÜP       | 136-137 | NEON         | 50-51      | RİVAL      | 94-95   | TOGA    | 96-97   |
| ALİNA      | 70-71   | CAPRİ        | 92-93   | EVİTA       | 144-145 | LAND      | 74-77   | NİTRO        | 38-43      | ROLL       | 124-125 | TOLEDO  | 106-107 |
| ALİNA PLUS | 68-69   | CEMRE        | 106-107 | FERRE       | 150-151 | LAND PLUS | 76-79   | NOKTA        | 120-121    | SABİNA     | 118-119 | TRİ0    | 130-131 |
| ALYA       | 138-139 | CEYHAN       | 102-103 | FIRAT       | 86-87   | LARA      | 144-145 | NİDO         | 90-91      | SANTA      | 78-79   | TROY    | 148-149 |
| ANİTA      | 146-147 | CHESTER      | 160-161 | FLAP        | 156-157 | LENA      | 64-65   | NORMA        | 140-141    | SAFARİ     | 98-99   | TRUVA   | 116-117 |
| ARENA      | 94-95   | CLASS        | 128-129 | FLEX        | 114-115 | Libra     | 46-47   | ODEA         | 150-151    | SATURN     | 160-161 | TURKUAZ | 90-91   |
| ARES       | 80-81   | COMFORT      | 68-69   | FOMA        | 126-127 | LİMA      | 126-127 | ODİN         | 148-149    | SEDİA      | 156-159 | UNICA   | 84-85   |
| ARES PLUS  | 78-81   | COMFORT PLUS | 66-69   | FRAME       | 108-109 | LİMA PLUS | 128-129 | OLİVİA       | 120-121    | SERENA     | 114-115 | URBAN   | 144-145 |
| ARMADA     | 140-141 | CONCORDE     | 100-101 | FRONT       | 152-153 | LİNEA     | 154-155 | OMEGA        | 20-21      | SEYHAN     | 150-151 | ÜRGÜP   | 126-127 |
| ARMONİ     | 122-123 | CORNER       | 164-165 | FUSE        | 70-71   | LİNK      | 62-65   | OSCAR        | 98-101     | SOLE       | 114-115 | VENÜS   | 154-155 |
| ARP        | 138-139 | COVER        | 86-87   | FUSE PLUS   | 70-71   | LİP       | 130-133 | ОТТО         | 30-35      | SOLİD      | 52-57   | VERA    | 104-105 |
| ARTE       | 131-133 | CUBİX        | 154-155 | GAZEL       | 128-129 | LİSA      | 140-141 | OTTOMAN      | 131-133    | SOLİD PLUS | 56-61   | VICTOR  | 100-101 |
| ARTU       | 118-119 | СИТЕ         | 124-125 | GENIDIA     | 18-19   | LOFT      | 156-157 | OXFORD       | 160-161    | SMART      | 48-49   | vig0    | 162-163 |
| ASTRA      | 136-137 | DEMRE        | 94-95   | GLORIA      | 114-115 | MAKİ      | 110-111 | PALOMA       | 66-67      | SNOW       | 70-71   | ViN0    | 116-117 |
| AURA       | 88-89   | DESY         | 92-93   | GÖNEN       | 128-129 | MAMBA     | 16-19   | PANDORA      | 96-97      | SNOW PLUS  | 74-75   | vit0    | 112-113 |
| AXEL       | 138-139 | DIAGONAL     | 124-125 | INCA        | 112-113 | MEDA      | 108-109 | PENTA        | 158-159    | SPARK      | 124-125 | WAU     | 18-19   |
| BANK       | 134-135 | DİVA         | 92-93   | inci        | 84-85   | MİKADO    | 96-97   | PİATRA       | 152-153    | SPRİNG     | 42-47   | WENDY   | 94-95   |
| BELLA      | 36-39   | EFOR         | 160-161 | iznik       | 120-121 | MİNİ      | 120-123 | POLİ         | 116-117    | STEP       | 162-163 | YONCA   | 130-131 |
| BENDİS     | 118-119 | EGE          | 110-111 | KELEBEK     | 118-119 | MİNİMAX   | 152-153 | PRAMİT       | 82-83      | STYLE      | 122-123 | ZENO    | 148-149 |
| BOLERO     | 96-97   | ELITE        | 50-51   | KENDO       | 122-123 | MİRA      | 104-105 | PRIMO        | 136-137    | STONE      | 152-153 | ZİRVE   | 90-91   |
| BOND       | 106-107 | ENJOY        | 16-17   | KENT        | 158-159 | MOYA      | 146-147 | REBECA       | 122-123    | TARSUS     | 156-157 |         |         |
| BOSS       | 131-133 | ENZO         | 148-149 | KONFOR      | 82-83   | MOON      | 20-23   | REGAL        | 06-07      | TAURUS     | 86-87   |         |         |
| вох        | 140-141 | ERA          | 112-113 | KONFOR PLUS | 82-83   | MOSS      | 138-139 | REFLEX       | 14-15      | TEKNO      | 08-11   |         |         |
|            |         |              |         |             |         |           |         |              |            |            |         |         |         |