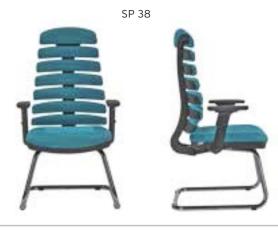

#### **REGAL** ALUMINUM STAR BASE / ADJUSTABLE ARMREST / LUMBAR SUPPORT WAIST HAVE SUPPORT MT. R. LEATHER REGAL 01 | EXECUTIVE | SYNCHRONIC MECHANISM \$280 \$290 \$331 0.80 \$420 REGAL 02 \$272 \$282 \$323 MEETING SYNCHRONIC MECHANISM 0,80 \$412 REGAL 03 VISITOR CANTILEVER BASE \$260 \$270 \$311 0,80 \$400 REGAL 04 | EXECUTIVE \$440 SLIDING SYNCHRONIC MECHANISM \$300 \$310 \$351 0.80 \$292 \$343 REGAL 05 MEETING \$302 0,80 \$432 SLIDING SYNCHRONIC MECHANISM

Meters are only given for Seat Part.

**WAIST HAVE SUPPORT** 

REGAL 03

REGAL 13

REGAL 04

| REGAL | PLASTIC STAR BASE / ADJUSTABLE ARMREST / LUMBAR SUPPORT |
|-------|---------------------------------------------------------|
|       |                                                         |

|          |           |                              | Α     | В     | С     | MT.  | R. LEATHER |
|----------|-----------|------------------------------|-------|-------|-------|------|------------|
| REGAL 10 | EXECUTIVE | SYNCHRONIC MECHANISM         | \$266 | \$276 | \$317 | 0,80 | \$406      |
| REGAL 11 | MEETING   | SYNCHRONIC MECHANISM         | \$258 | \$268 | \$309 | 0,80 | \$398      |
| REGAL 12 | VISITOR   | CANTILEVER BASE              | \$246 | \$256 | \$297 | 0,80 | \$386      |
| REGAL 13 | EXECUTIVE | SLIDING SYNCHRONIC MECHANISM | \$286 | \$296 | \$337 | 0,80 | \$426      |
| REGAL 14 | MEETING   | SLIDING SYNCHRONIC MECHANISM | \$278 | \$288 | \$329 | 0,80 | \$418      |