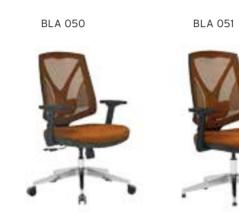

Meters are only given for Seat Part.

|        |           |                              | Α     | В     | С     | MT.  | R. LEATHER |
|--------|-----------|------------------------------|-------|-------|-------|------|------------|
| ERM 01 | EXECUTIVE | SYNCHRONIC MECHANISM         | \$260 | \$270 | \$311 | 0,80 | \$400      |
| ERM 02 | MEETING   | SYNCHRONIC MECHANISM         | \$252 | \$262 | \$303 | 0,80 | \$392      |
| ERM 03 | VISITOR   | CANTILEVER BASE              | \$240 | \$250 | \$291 | 0,80 | \$380      |
| ERM 04 | EXECUTIVE | SLIDING SYNCHRONIC MECHANISM | \$280 | \$290 | \$331 | 0,80 | \$420      |
| ERM 05 | MEETING   | SLIDING SYNCHRONIC MECHANISM | \$272 | \$282 | \$323 | 0,80 | \$412      |

#### **ERMES** PLASTIC STAR BASE / AJDUSTABLE ARMREST / LUMBAR SUPPORT **WAIST HAVE SUPPORT**

|        |           |                              | Α     | В     | С     | MT.  | R. LEATHER |
|--------|-----------|------------------------------|-------|-------|-------|------|------------|
| ERM 10 | EXECUTIVE | SYNCHRONIC MECHANISM         | \$246 | \$256 | \$297 | 0,80 | \$386      |
| ERM 11 | MEETING   | SYNCHRONIC MECHANISM         | \$238 | \$248 | \$289 | 0,80 | \$378      |
| ERM 12 | VISITOR   | CANTILEVER BASE              | \$226 | \$236 | \$277 | 0,80 | \$366      |
| ERM 13 | EXECUTIVE | SLIDING SYNCHRONIC MECHANISM | \$266 | \$276 | \$317 | 0,80 | \$406      |
| ERM 14 | MEETING   | SLIDING SYNCHRONIC MECHANISM | \$258 | \$268 | \$309 | 0,80 | \$398      |