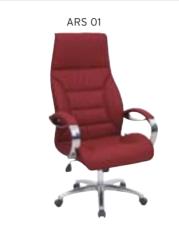

#### **REGAL** ALUMINUM STAR BASE / ADJUSTABLE ARMREST / LUMBAR SUPPORT WAIST HAVE SUPPORT MT. R. LEATHER REGAL 01 | EXECUTIVE | SYNCHRONIC MECHANISM \$280 \$290 \$331 0.80 \$420 REGAL 02 \$272 \$282 \$323 MEETING SYNCHRONIC MECHANISM 0,80 \$412 REGAL 03 VISITOR CANTILEVER BASE \$260 \$270 \$311 0,80 \$400 REGAL 04 | EXECUTIVE \$440 SLIDING SYNCHRONIC MECHANISM \$300 \$310 \$351 0.80 \$292 \$343 REGAL 05 MEETING \$302 0,80 \$432 SLIDING SYNCHRONIC MECHANISM

Meters are only given for Seat Part.

**WAIST HAVE SUPPORT** 

REGAL 03

REGAL 13

REGAL 04

| REGAL | PLASTIC STAR BASE / ADJUSTABLE ARMREST / LUMBAR SUPPORT |
|-------|---------------------------------------------------------|
|       |                                                         |