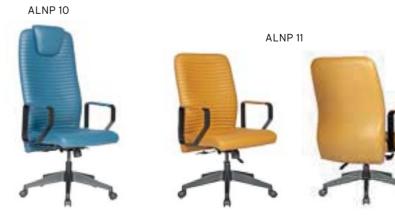

| ADEL       | 130-131 | COFFEE TABLE | 166-167 | ERMES       | 06-07   | KRONO     | 150-151 | MUNA         | 90-91      | RELAX      | 12-15   | TENDO   | 114-115 |
|------------|---------|--------------|---------|-------------|---------|-----------|---------|--------------|------------|------------|---------|---------|---------|
| AKTİVE     | 110-111 | CANYON       | 154-155 | EVA         | 102-103 | KUKA      | 146-147 | MURANO SOFA  | 134-135    | REMO       | 22-29   | TIFFANY | 14-17   |
| ALBA       | 116-117 | CAPPA        | 88-89   | EVO         | 108-109 | KÜLAH     | 126-127 | MURANO ARMCH | IAIR 78-79 | RİGA       | 136-137 | TİGRA   | 66-67   |
| ALEXA      | 144-145 | CAPPA PLUS   | 88-89   | EVENT       | 48-49   | KÜP       | 136-137 | NEON         | 50-51      | RİVAL      | 94-95   | TOGA    | 96-97   |
| ALİNA      | 70-71   | CAPRİ        | 92-93   | EVİTA       | 144-145 | LAND      | 74-77   | NİTRO        | 38-43      | ROLL       | 124-125 | TOLEDO  | 106-107 |
| ALİNA PLUS | 68-69   | CEMRE        | 106-107 | FERRE       | 150-151 | LAND PLUS | 76-79   | NOKTA        | 120-121    | SABİNA     | 118-119 | TRİ0    | 130-131 |
| ALYA       | 138-139 | CEYHAN       | 102-103 | FIRAT       | 86-87   | LARA      | 144-145 | NİDO         | 90-91      | SANTA      | 78-79   | TROY    | 148-149 |
| ANİTA      | 146-147 | CHESTER      | 160-161 | FLAP        | 156-157 | LENA      | 64-65   | NORMA        | 140-141    | SAFARİ     | 98-99   | TRUVA   | 116-117 |
| ARENA      | 94-95   | CLASS        | 128-129 | FLEX        | 114-115 | Libra     | 46-47   | ODEA         | 150-151    | SATURN     | 160-161 | TURKUAZ | 90-91   |
| ARES       | 80-81   | COMFORT      | 68-69   | FOMA        | 126-127 | LİMA      | 126-127 | ODİN         | 148-149    | SEDİA      | 156-159 | UNICA   | 84-85   |
| ARES PLUS  | 78-81   | COMFORT PLUS | 66-69   | FRAME       | 108-109 | LİMA PLUS | 128-129 | OLİVİA       | 120-121    | SERENA     | 114-115 | URBAN   | 144-145 |
| ARMADA     | 140-141 | CONCORDE     | 100-101 | FRONT       | 152-153 | LİNEA     | 154-155 | OMEGA        | 20-21      | SEYHAN     | 150-151 | ÜRGÜP   | 126-127 |
| ARMONİ     | 122-123 | CORNER       | 164-165 | FUSE        | 70-71   | LİNK      | 62-65   | OSCAR        | 98-101     | SOLE       | 114-115 | VENÜS   | 154-155 |
| ARP        | 138-139 | COVER        | 86-87   | FUSE PLUS   | 70-71   | LİP       | 130-133 | ОТТО         | 30-35      | SOLİD      | 52-57   | VERA    | 104-105 |
| ARTE       | 131-133 | CUBİX        | 154-155 | GAZEL       | 128-129 | LİSA      | 140-141 | OTTOMAN      | 131-133    | SOLİD PLUS | 56-61   | VICTOR  | 100-101 |
| ARTU       | 118-119 | СИТЕ         | 124-125 | GENIDIA     | 18-19   | LOFT      | 156-157 | OXFORD       | 160-161    | SMART      | 48-49   | vig0    | 162-163 |
| ASTRA      | 136-137 | DEMRE        | 94-95   | GLORIA      | 114-115 | MAKİ      | 110-111 | PALOMA       | 66-67      | SNOW       | 70-71   | ViN0    | 116-117 |
| AURA       | 88-89   | DESY         | 92-93   | GÖNEN       | 128-129 | MAMBA     | 16-19   | PANDORA      | 96-97      | SNOW PLUS  | 74-75   | vit0    | 112-113 |
| AXEL       | 138-139 | DIAGONAL     | 124-125 | INCA        | 112-113 | MEDA      | 108-109 | PENTA        | 158-159    | SPARK      | 124-125 | WAU     | 18-19   |
| BANK       | 134-135 | DİVA         | 92-93   | inci        | 84-85   | MİKADO    | 96-97   | PİATRA       | 152-153    | SPRİNG     | 42-47   | WENDY   | 94-95   |
| BELLA      | 36-39   | EFOR         | 160-161 | iznik       | 120-121 | MİNİ      | 120-123 | POLİ         | 116-117    | STEP       | 162-163 | YONCA   | 130-131 |
| BENDİS     | 118-119 | EGE          | 110-111 | KELEBEK     | 118-119 | MİNİMAX   | 152-153 | PRAMİT       | 82-83      | STYLE      | 122-123 | ZENO    | 148-149 |
| BOLERO     | 96-97   | ELITE        | 50-51   | KENDO       | 122-123 | MİRA      | 104-105 | PRIMO        | 136-137    | STONE      | 152-153 | ZİRVE   | 90-91   |
| BOND       | 106-107 | ENJOY        | 16-17   | KENT        | 158-159 | MOYA      | 146-147 | REBECA       | 122-123    | TARSUS     | 156-157 |         |         |
| BOSS       | 131-133 | ENZO         | 148-149 | KONFOR      | 82-83   | MOON      | 20-23   | REGAL        | 06-07      | TAURUS     | 86-87   |         |         |
| вох        | 140-141 | ERA          | 112-113 | KONFOR PLUS | 82-83   | MOSS      | 138-139 | REFLEX       | 14-15      | TEKNO      | 08-11   |         |         |
|            |         |              |         |             |         |           |         |              |            |            |         |         |         |