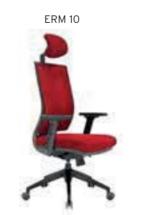

#### **ERMES** PLASTIC STAR BASE / AJDUSTABLE ARMREST / LUMBAR SUPPORT **WAIST HAVE SUPPORT**

|        |           |                              | Α     | В     | С     | MT.  | R. LEATHER |
|--------|-----------|------------------------------|-------|-------|-------|------|------------|
| ERM 10 | EXECUTIVE | SYNCHRONIC MECHANISM         | \$246 | \$256 | \$297 | 0,80 | \$386      |
| ERM 11 | MEETING   | SYNCHRONIC MECHANISM         | \$238 | \$248 | \$289 | 0,80 | \$378      |
| ERM 12 | VISITOR   | CANTILEVER BASE              | \$226 | \$236 | \$277 | 0,80 | \$366      |
| ERM 13 | EXECUTIVE | SLIDING SYNCHRONIC MECHANISM | \$266 | \$276 | \$317 | 0,80 | \$406      |
| ERM 14 | MEETING   | SLIDING SYNCHRONIC MECHANISM | \$258 | \$268 | \$309 | 0,80 | \$398      |