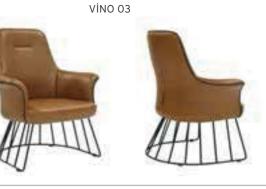

| В     | С     | MT.  | R. LEATHER |
|---------|-------|-------------|-------|-------|-------|------|------------|
| SOLE 01 | CHAIR | WOODEN LEGS | \$118 | \$128 | \$140 | 1,00 | \$210      |









|        |       |             | Α     | В     | С     | MT.  | R. LEATHER |
|--------|-------|-------------|-------|-------|-------|------|------------|
| SRN 01 | CHAIR | WOODEN LEGS | \$118 | \$128 | \$140 | 1,00 | \$210      |
| SRN 02 | CHAIR | WOODEN LEGS | \$126 | \$136 | \$148 | 1,00 | \$218      |



We reserve the right to make changes in our products without notice.



#### VINO MT. R. LEATHER VINO 01 VISITOR PROFILE BASE \$185 \$200 \$225 1,90 \$360 VINO 02 VISITOR WOODEN LEGS \$190 \$205 \$230 \$365 1,90 VINO 03 VISITOR PAINTED METAL LEGS \$200 \$215 \$240 1,90 \$415











## ALBA

|        |            |                    | Α     | В     | С     | MT.  | R. LEATHER |
|--------|------------|--------------------|-------|-------|-------|------|------------|
| ALB 01 | MEETING    | ALUMINUM STAR BASE | \$185 | \$197 | \$212 | 2,00 | \$340      |
| ALB 02 | SINGLE     | WOODEN LEGS        | \$174 | \$186 | \$201 | 3,00 | \$330      |
| ALB 03 | TWO SEATER | WOODEN LEGS        | \$233 | \$250 | \$275 | 4,50 | \$400      |







## TRUVA

|       |             |             | Α     | В     | С     | MT.  | R. LEATHER |
|-------|-------------|-------------|-------|-------|-------|------|------------|
| T 655 | SINGLE      | WOODEN LEGS | \$148 | \$160 | \$175 | 2,00 | \$260      |
| T 657 | SINGLE      | WOODEN LEGS | \$130 | \$140 | \$155 | 1,20 | \$248      |