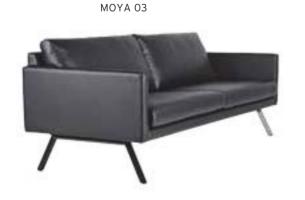

NTED LEGS | \$320 | \$350 | \$390 | 4,00 | \$620      |  |  |
| ANT05 | TWO SEATER   | SOFA / PAINTED LEGS | \$400 | \$440 | \$490 | 5,50 | \$800      |  |  |
| ANT06 | THREE SEATER | SOFA / PAINTED LEGS | \$480 | \$530 | \$590 | 6,50 | \$960      |  |  |









| MOYA    |              |      |       |       |       |       |            |  |  |  |
|---------|--------------|------|-------|-------|-------|-------|------------|--|--|--|
|         |              |      | A     | В     | С     | MT.   | R. LEATHER |  |  |  |
| MOYA 01 | SINGLE       | SOFA | \$340 | \$380 | \$440 | 6,00  | \$680      |  |  |  |
| MOYA 02 | TWO SEATER   | SOFA | \$480 | \$540 | \$630 | 8,50  | \$960      |  |  |  |
| MOYA 03 | THREE SEATER | SOFA | \$540 | \$610 | \$710 | 10,00 | \$1.040    |  |  |  |









#### ZENO MT. R. LEATHER SINGLE \$420 \$460 \$510 5,50 \$800 ZN 01 SOFA / PAINTED FOOT ZN 02 TWO SEATER SOFA / PAINTED FOOT \$540 \$600 8,00 \$970 ZN 03 THREE SEATER | SOFA / PAINTED FOOT \$640 \$710 \$800 10,00 \$1.200





| ENZO ENZO |              |      |       |       |       |      |            |  |  |
|-----------|--------------|------|-------|-------|-------|------|------------|--|--|
|           |              |      | Α     | В     | С     | MT.  | R. LEATHER |  |  |
| ENZO 01   | SINGLE       | SOFA | \$360 | \$400 | \$480 | 5,00 | \$720      |  |  |
| ENZO 02   | TWO SEATER   | SOFA | \$520 | \$580 | \$680 | 7,50 | \$1.040    |  |  |
| ENZO 03   | THREE SEATER | SOFA | \$600 | \$670 | \$780 | 9,00 | \$1.200    |  |  |





|        | TROY         |      |       |       |