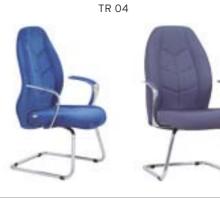

#### **REGAL** ALUMINUM STAR BASE / ADJUSTABLE ARMREST / LUMBAR SUPPORT WAIST HAVE SUPPORT MT. R. LEATHER REGAL 01 | EXECUTIVE | SYNCHRONIC MECHANISM \$280 \$290 \$331 0.80 \$420 REGAL 02 \$272 \$282 \$323 MEETING SYNCHRONIC MECHANISM 0,80 \$412 REGAL 03 VISITOR CANTILEVER BASE \$260 \$270 \$311 0,80 \$400 REGAL 04 | EXECUTIVE \$440 SLIDING SYNCHRONIC MECHANISM \$300 \$310 \$351 0.80 \$292 \$343 REGAL 05 MEETING \$302 0,80 \$432 SLIDING SYNCHRONIC MECHANISM

Meters are only given for Seat Part.

**WAIST HAVE SUPPORT** 

REGAL 03

REGAL 13

REGAL 04

| REGAL | PLASTIC STAR BASE / ADJUSTABLE ARMREST / LUMBAR SUPPORT |
|-------|---------------------------------------------------------|
|       |                                                         |

|          |           |                              | Α     | В     | С     | MT.  | R. LEATHER |
|----------|-----------|------------------------------|-------|-------|-------|------|------------|
| REGAL 10 | EXECUTIVE | SYNCHRONIC MECHANISM         | \$266 | \$276 | \$317 | 0,80 | \$406      |
| REGAL 11 | MEETING   | SYNCHRONIC MECHANISM         | \$258 | \$268 | \$309 | 0,80 | \$398      |
| REGAL 12 | VISITOR   | CANTILEVER BASE              | \$246 | \$256 | \$297 | 0,80 | \$386      |
| REGAL 13 | EXECUTIVE | SLIDING SYNCHRONIC MECHANISM | \$286 | \$296 | \$337 | 0,80 | \$426      |
| REGAL 14 | MEETING   | SLIDING SYNCHRONIC MECHANISM | \$278 | \$288 | \$329 | 0,80 | \$418      |