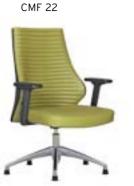

#### **REGAL** ALUMINUM STAR BASE / ADJUSTABLE ARMREST / LUMBAR SUPPORT WAIST HAVE SUPPORT MT. R. LEATHER REGAL 01 | EXECUTIVE | SYNCHRONIC MECHANISM \$280 \$290 \$331 0.80 \$420 REGAL 02 \$272 \$282 \$323 MEETING SYNCHRONIC MECHANISM 0,80 \$412 REGAL 03 VISITOR CANTILEVER BASE \$260 \$270 \$311 0,80 \$400 REGAL 04 | EXECUTIVE \$440 SLIDING SYNCHRONIC MECHANISM \$300 \$310 \$351 0.80 \$292 \$343 REGAL 05 MEETING \$302 0,80 \$432 SLIDING SYNCHRONIC MECHANISM

Meters are only given for Seat Part.

**WAIST HAVE SUPPORT** 

REGAL 03

REGAL 13

REGAL 04

| REGAL | PLASTIC STAR BASE / ADJUSTABLE ARMREST / LUMBAR SUPPORT |
|-------|---------------------------------------------------------|
|       |                                                         |