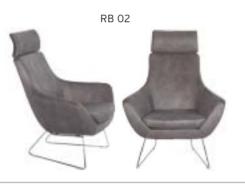

\$406 MINI 05 TWO SEATER WAITING \$276 \$296 \$321 3,00 \$552 \$316 \$341 \$371 \$646 MINI 06 THREE SEATER WAITING 4,00









|        |        |                 | Α     | В     | С     | MT.  | R. LEATHER |
|--------|--------|-----------------|-------|-------|-------|------|------------|
| KND 01 | SINGLE | WITH CASTER     | \$172 | \$192 | \$217 | 2,50 | \$340      |
| KND 02 | SINGLE | SLIDING STOPPER | \$170 | \$190 | \$215 | 2,50 | \$338      |







RB 02

## REBECA

|       |        |               | Α     | В     | С     | MT.  | R. LEATHER |
|-------|--------|---------------|-------|-------|-------|------|------------|
| RB 01 | SINGLE | CHROMED LEGS  | \$190 | \$210 | \$240 | 3,20 | \$360      |
| RB 02 | SINGLE | WITH HEADREST | \$210 | \$230 | \$260 | 3,60 | \$380      |





## ARMONİ

|         |        |              |       |       |       | MT   | D. I. E. A. TILLED |
|---------|--------|--------------|-------|-------|-------|------|--------------------|
|         |        |              | A     | В     | C     | MT.  | R. LEATHER         |
| ARMN 01 | SINGLE | CHROMED LEGS | \$180 | \$200 | \$225 | 2,80 | \$345              |







## STYLE

|       |            |                   | Α     | В     | С     | MT.  | R. LEATHER |
|-------|------------|-------------------|-------|-------|-------|------|------------|
| S 017 | SINGLE     | CHROMED PIPE LEGS | \$220 | \$240 | \$270 | 4,00 | \$400      |
| S 018 | TWO SEATER | CHROMED PIPE LEGS | \$360 | \$390 | \$430 | 5,50 | \$700      |





# CUTE A B C

CHROMED PIPE LEGS

CHROMED PIPE LEGS



MT.

3,50