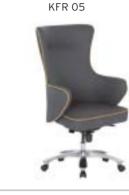

|          |           |                              | Α     | В     | С     | MT.  | R. LEATHER |
|----------|-----------|------------------------------|-------|-------|-------|------|------------|
| REGAL 10 | EXECUTIVE | SYNCHRONIC MECHANISM         | \$266 | \$276 | \$317 | 0,80 | \$406      |
| REGAL 11 | MEETING   | SYNCHRONIC MECHANISM         | \$258 | \$268 | \$309 | 0,80 | \$398      |
| REGAL 12 | VISITOR   | CANTILEVER BASE              | \$246 | \$256 | \$297 | 0,80 | \$386      |
| REGAL 13 | EXECUTIVE | SLIDING SYNCHRONIC MECHANISM | \$286 | \$296 | \$337 | 0,80 | \$426      |
| REGAL 14 | MEETING   | SLIDING SYNCHRONIC MECHANISM | \$278 | \$288 | \$329 | 0,80 | \$418      |