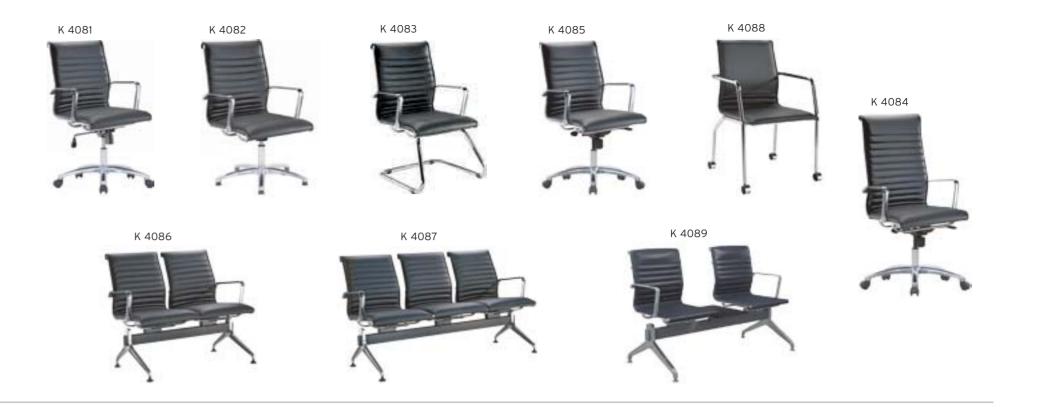

TOR      | CHROMED CANTILEVER BASE                     | \$271 | \$285 | \$305 | 1,50 | \$469      |
| K 4084 | EXECUTIVE    | SYNCHRONIC MECHANISM / ALUMINIUM BASE       | \$296 | \$311 | \$331 | 1,50 | \$500      |
| K 4085 | MEETING      | SYNCHRONIC MECHANISM / ALUMINIUM BASE       | \$290 | \$305 | \$325 | 1,50 | \$497      |
| K 4088 | MEETING      | CHROMED PIPE LEGS / WITH CASTER             | \$160 | \$175 | \$195 | 1,50 | \$280      |
| K 4086 | TWO SEATER   | CHROMED ARMREST AND BASE                    | \$580 | \$610 | \$650 | 3,00 | \$1.000    |
| K 4087 | THREE SEATER | CHROMED ARMREST AND BASE                    | \$680 | \$725 | \$785 | 4,50 | \$1.150    |
| K 4089 | TWO SEATER   | CHROMED ARMREST AND BASE / WITH COFFE TABLE | \$600 | \$630 | \$670 | 3,00 | \$1.034    |





|       | MİRA PLASTIC ARMREST / PLASTIC STAR BASE |                                |       |       |       |      |            |  |  |  |  |  |
|-------|------------------------------------------|--------------------------------|-------|-------|-------|------|------------|--|--|--|--|--|
|       |                                          |                                | А     | В     | С     | MT.  | R. LEATHER |  |  |  |  |  |
| M 025 | EXECUTIVE                                | MULTI TILT MECHANISM           | \$144 | \$156 | \$172 | 1,60 | \$260      |  |  |  |  |  |
| M 026 | MEETING                                  | MULTI TILT MECHANISM           | \$142 | \$154 | \$170 | 1,60 | \$258      |  |  |  |  |  |
| M 027 | VISITOR                                  | MEMORY RETURN SWIVEL