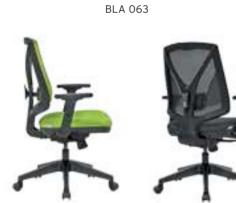

| MT.  | R. LEATHER |
| BLA 060 | EXECUTIVE | MULTI TILT MECHANISM                 | \$143     | \$151     | \$165              | 0,50 | \$192      |
| BLA 061 | VISITOR   | MEMORY RETURN SWIVEL MECHANISM       | \$139     | \$147     | \$161              | 0,50 | \$188      |
| BLA 062 | VISITOR   | PAINTED CANTILEVER BASE              | \$137     | \$145     | \$159              | 0,50 | \$186      |
| BLA 063 | EXECUTIVE | SYNCHRONIC MECHANISM                 | \$163     | \$171     | \$185              | 0,50 | \$212      |
| BLA 064 | EXECUTIVE | MULTI TILT MECHANISM / WITH HEADREST | \$151     | \$159     | \$173              | 0,70 | \$200      |
|         |           |                                      |           |           |                    |      |            |











Meters are only given for Seat Part.

Light Grey

Anthracite

Black

| _ |       | NİTRO    | PAINTED PIPE LEGS / FOLDABLE SEAT AN                | PAINTED PIPE LEGS / FOLDABLE SEAT AND ARMREST |       |       |      |            |  |  |  |  |
|---|-------|----------|-----------------------------------------------------|-----------------------------------------------|-------|-------|------|------------|--|--|--|--|
|   |       |          |                                                     | Α                                             | В     | С     | MT.  | R. LEATHER |  |  |  |  |
|   | NT 70 | MEETING  | MESH CHAIR / PIPE LEGS WITH CASTER                  | \$116                                         | \$124 | \$136 | 0,60 | \$176      |  |  |  |  |
|   | NT 71 | COLLEGSE | ME