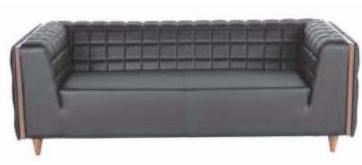

------------|------|-------|-------|-------|------|------------|
| SDA 04 NKS | SINGLE       | SOFA | \$460 | \$500 | \$550 | 6,00 |            |
| SDA 05 NKS | TWO SEATER   | SOFA | \$640 | \$700 | \$770 | 8,00 |            |
| SDA 06 NKS | THREE SEATER | SOFA | \$740 | \$810 | \$900 | 9,50 |            |

SPECIAL DESIGN (NKS) IS NOT AVAILABLE ON R. LEATHER.







SDA 05 NKS



#### **KENT**

|        |              |      | Α     | В     | С     | MT.  | R. LEATHER |
|--------|--------------|------|-------|-------|-------|------|------------|
| KNT 01 | SINGLE       | SOFA | \$380 | \$420 | \$470 | 5,00 | \$380      |
| KNT 02 | TWO SEATER   | SOFA | \$480 | \$540 | \$610 | 8,00 | \$960      |
| KNT 03 | THREE SEATER | SOFA | \$560 | \$640 | \$730 | 9,50 | \$1.120    |









KNT 03



## PENTA

|        |              |                     | Α     | В     | С     | MT.  | R. LEATHER |
|--------|--------------|---------------------|-------|-------|-------|------|------------|
| PNT 01 | SINGLE       | SOFA / CHROMED LEGS | \$440 | \$490 | \$550 | 4,50 | \$880      |
| PNT 02 | TWO SEATER   | SOFA / CHROMED LEGS | \$600 | \$660 | \$730 | 6,50 | \$1.200    |
| PNT 03 | THREE SEATER | SOFA / CHROMED LEGS | \$700 | \$780 | \$880 | 8,00 | \$1.400    |

PNT 01



PNT 02



PNT 03



**PENTA** 

|        |              |                    | Α     | В     | С       | MT.  | R. LEATHER |
|--------|--------------|--------------------|-------|-------|---------|------|------------|
| PNT 04 | SINGLE       | SOFA / WOODEN LEGS | \$520 | \$570 | \$630   | 4,50 | \$1.040    |
| PNT