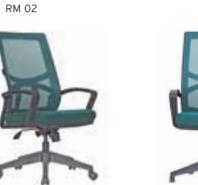

| \$136 | \$166 | 0,55 | \$196      |
| RM 02 | MEETING                              | MULTI TILT MECHANISM           | \$122 | \$132 | \$162 | 0,55 | \$192      |
| RM 03 | VISITOR                              | MEMORY RETURN SWIVEL MECHANISM | \$120 | \$130 | \$160 | 0,55 | \$190      |
| RM 04 | VISITOR                              | CHROMED CANTILEVER BASE        | \$116 | \$126 | \$156 | 0,55 | \$186      |
| RM 05 | EXECUTIVE                            | SYNCHRONIC MECHANISM           | \$146 | \$156 | \$186 | 0,55 | \$216      |
| RM 06 | MEETING                              | SYNCHRONIC MECHANISM           | \$142 | \$152 | \$182 | 0,55 | \$212      |
|       | Meters are only given for Seat Part. |                                |       |       |       |      |            |











|  |  |    | _    |
|--|--|----|------|
|  |  | Me | ters |
|  |  |    |      |

|       | REMO SELECTION SELECTION SELECTION SELECTION SELECTION SELECTION SELECTION SELECTION SELECTION SELECTION SELECTION SELECTION SELECTION SELECTION SELECTION SELECTION SELECTION SELECTION SELECTION SELECTION SELECTION SELECTION SELECTION SELECTION SELECTION SELECTION SELECTION SELECTION SELECTION SELECTION SELECTION SELECTION SELECTION SELECTION SELECTION SELECTION SELECTION SELECTION SELECTION SELECTION SELECTION SELECTION SELECTION SELECTION SELECTION SELECTION SELECTION SELECTION SELECTION SELECTION SELECTION SELECTION SELECTION SELECTION SELECTION SELECTION SELECTION SELECTION SELECTION SELECTION SELECTION SELECTION SELECTION SELECTION SELECTION SELECTION SELECTION SELECTION SELECTION SELECTIO