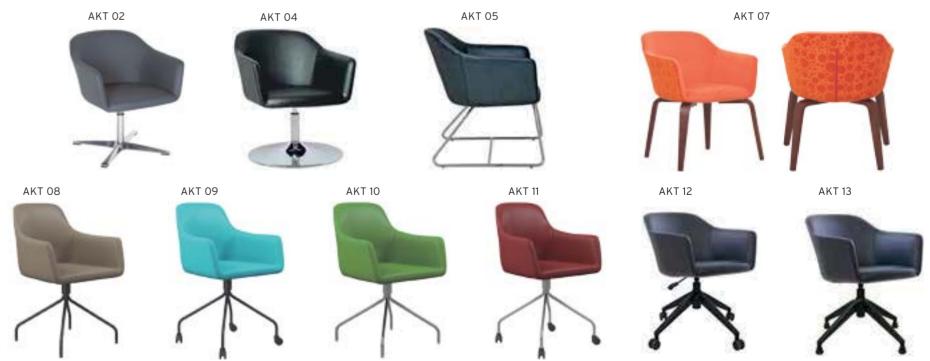

\$212 | 1,40 | \$340      |
| AKT 05 | WAITING | PIPE LEGS                    | \$164 | \$176 | \$196 | 1,40 | \$324      |
| AKT 07 | WAITING | WOODEN LEGS                  | \$170 | \$182 | \$202 | 1,40 | \$330      |
| AKT 08 | WAITING | PAINTED BASE                 | \$166 | \$178 | \$198 | 1,40 | \$326      |
| AKT 09 | WAITING | PAINTED BASE                 | \$168 | \$180 | \$200 | 1,40 | \$328      |
| AKT 10 | WAITING | CHROMED BASE                 | \$168 | \$180 | \$200 | 1,40 | \$328      |
| AKT 11 | WAITING | CHROMED BASE                 | \$170 | \$182 | \$202 | 1,40 | \$330      |
| AKT 12 | MEETING | PLASTIC BASE                 | \$170 | \$182 | \$202 | 1,40 | \$330      |
| AKT 13 | WAITING | PLASTIC BASE                 | \$168 | \$180 | \$200 | 1,40 | \$328      |





#### INCA MT. R. LEATHER INCA 01 MEETING TILT MECHANISM \$180 \$192 \$212 1,40 \$340 INCA 02 WAITING ALUMINUM BASE \$180 \$192 \$212 1,40 \$340 FLANGE BASE \$192 \$212 1,40 \$340 INCA 04 WAITING \$180 INCA 05 | WAITING PIPE LEGS \$164 \$176 \$196 1.40 \$324 INCA 07 WAITING \$170 \$182 \$202 WOODEN LEGS 1,40 \$330 \$166 INCA 08 WAITING STANDARD LEGS \$178 \$198 1,40 \$326 INCA 09 WAITING PAINTED BASE WITH SLIDING STOPPER \$168 \$180 \$200 1,40 \$328 INCA 10 WAITING PAINTED BASE WITH CASTER \$170 \$182 \$202 1,40 \$330 INCA 11 CHROMED BASE WITH SLIDING STOPPER \$170 \$182 \$202 1,40 \$330 WAITING \$172 INCA 12 \$184 \$204 1.40 \$332 WAITING CHROMED BASE WITH CASTER \$170 \$182 \$202 1,40 INCA 13 SINGLESEATERS PAINTED -TRIANGLE PROFILE FOOT \$330 INCA 14 TWO SEATERS PAINTED -TRIANGLE PROFIL