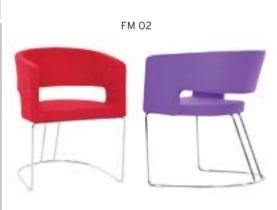

| ADEL       | 130-131 | COFFEE TABLE | 166-167 | ERMES       | 06-07   | KRONO     | 150-151 | MUNA         | 90-91      | RELAX      | 12-15   | TENDO   | 114-115 |
|------------|---------|--------------|---------|-------------|---------|-----------|---------|--------------|------------|------------|---------|---------|---------|
| AKTİVE     | 110-111 | CANYON       | 154-155 | EVA         | 102-103 | KUKA      | 146-147 | MURANO SOFA  | 134-135    | REMO       | 22-29   | TIFFANY | 14-17   |
| ALBA       | 116-117 | CAPPA        | 88-89   | EVO         | 108-109 | KÜLAH     | 126-127 | MURANO ARMCH | IAIR 78-79 | RİGA       | 136-137 | TİGRA   | 66-67   |
| ALEXA      | 144-145 | CAPPA PLUS   | 88-89   | EVENT       | 48-49   | KÜP       | 136-137 | NEON         | 50-51      | RİVAL      | 94-95   | TOGA    | 96-97   |
| ALİNA      | 70-71   | CAPRİ        | 92-93   | EVİTA       | 144-145 | LAND      | 74-77   | NİTRO        | 38-43      | ROLL       | 124-125 | TOLEDO  | 106-107 |
| ALİNA PLUS | 68-69   | CEMRE        | 106-107 | FERRE       | 150-151 | LAND PLUS | 76-79   | NOKTA        | 120-121    | SABİNA     | 118-119 | TRİ0    | 130-131 |
| ALYA       | 138-139 | CEYHAN       | 102-103 | FIRAT       | 86-87   | LARA      | 144-145 | NİDO         | 90-91      | SANTA      | 78-79   | TROY    | 148-149 |
| ANİTA      | 146-147 | CHESTER      | 160-161 | FLAP        | 156-157 | LENA      | 64-65   | NORMA        | 140-141    | SAFARİ     | 98-99   | TRUVA   | 116-117 |
| ARENA      | 94-95   | CLASS        | 128-129 | FLEX        | 114-115 | Libra     | 46-47   | ODEA         | 150-151    | SATURN     | 160-161 | TURKUAZ | 90-91   |
| ARES       | 80-81   | COMFORT      | 68-69   | FOMA        | 126-127 | LİMA      | 126-127 | ODİN         | 148-149    | SEDİA      | 156-159 | UNICA   | 84-85   |
| ARES PLUS  | 78-81   | COMFORT PLUS | 66-69   | FRAME       | 108-109 | LİMA PLUS | 128-129 | OLİVİA       | 120-121    | SERENA     | 114-115 | URBAN   | 144-145 |
| ARMADA     | 140-141 | CONCORDE     | 100-101 | FRONT       | 152-153 | LİNEA     | 154-155 | OMEGA        | 20-21      | SEYHAN     | 150-151 | ÜRGÜP   | 126-127 |
| ARMONİ     | 122-123 | CORNER       | 164-165 | FUSE        | 70-71   | LİNK      | 62-65   | OSCAR        | 98-101     | SOLE       | 114-115 | VENÜS   | 154-155 |
| ARP        | 138-139 | COVER        | 86-87   | FUSE PLUS   | 70-71   | LİP       | 130-133 | ОТТО         | 30-35      | SOLİD      | 52-57   | VERA    | 104-105 |
| ARTE       | 131-133 | CUBİX        | 154-155 | GAZEL       | 128-129 | LİSA      | 140-141 | OTTOMAN      | 131-133    | SOLİD PLUS | 56-61   | VICTOR  | 100-101 |
| ARTU       | 118-119 | СИТЕ         | 124-125 | GENIDIA     | 18-19   | LOFT      | 156-157 | OXFORD       | 160-161    | SMART      | 48-49   | vig0    | 162-163 |
| ASTRA      | 136-137 | DEMRE        | 94-95   | GLORIA      | 114-115 | MAKİ      | 110-111 | PALOMA       | 66-67      | SNOW       | 70-71   | ViN0    | 116-117 |
| AURA       | 88-89   | DESY         | 92-93   | GÖNEN       | 128-129 | MAMBA     | 16-19   | PANDORA      | 96-97      | SNOW PLUS  | 74-75   | vit0    | 112-113 |
| AXEL       | 138-139 | DIAGONAL     | 124-125 | INCA        | 112-113 | MEDA      | 108-109 | PENTA        | 158-159    | SPARK      | 124-125 | WAU     | 18-19   |
| BANK       | 134-135 | DİVA         | 92-93   | inci        | 84-85   | MİKADO    | 96-97   | PİATRA       | 152-153    | SPRİNG     | 42-47   | WENDY   | 94-95   |
| BELLA      | 36-39   | EFOR         | 160-161 | iznik       | 120-121 | MİNİ      | 120-123 | POLİ         | 116-117    | STEP       | 162-163 | YONCA   | 130-131 |
| BENDİS     | 118-119 | EGE          | 110-111 | KELEBEK     | 118-119 | MİNİMAX   | 152-153 | PRAMİT       | 82-83      | STYLE      | 122-123 | ZENO    | 148-149 |
| BOLERO     | 96-97   | ELITE        | 50-51   | KENDO       | 122-123 | MİRA      | 104-105 | PRIMO        | 136-137    | STONE      | 152-153 | ZİRVE   | 90-91   |
| BOND       | 106-107 | ENJOY        | 16-17   | KENT        | 158-159 | MOYA      | 146-147 | REBECA       | 122-123    | TARSUS     | 156-157 |         |         |
| BOSS       | 131-133 | ENZO         | 148-149 | KONFOR      | 82-83   | MOON      | 20-23   | REGAL        | 06-07      | TAURUS     | 86-87   |         |         |
| вох        | 140-141 | ERA          | 112-113 | KONFOR PLUS | 82-83   | MOSS      | 138-139 | REFLEX       | 14-15      | TEKNO      | 08-11   |         |         |
|            |         |              |         |             |         |           |         |              |            |            |         |         |         |