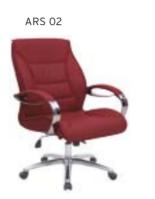

#### **REGAL** ALUMINUM STAR BASE / ADJUSTABLE ARMREST / LUMBAR SUPPORT WAIST HAVE SUPPORT MT. R. LEATHER REGAL 01 | EXECUTIVE | SYNCHRONIC MECHANISM \$280 \$290 \$331 0.80 \$420 REGAL 02 \$272 \$282 \$323 MEETING SYNCHRONIC MECHANISM 0,80 \$412 REGAL 03 VISITOR CANTILEVER BASE \$260 \$270 \$311 0,80 \$400 REGAL 04 | EXECUTIVE \$440 SLIDING SYNCHRONIC MECHANISM \$300 \$310 \$351 0.80 \$292 \$343 REGAL 05 MEETING \$302 0,80 \$432 SLIDING SYNCHRONIC MECHANISM

Meters are only given for Seat Part.

**WAIST HAVE SUPPORT** 

REGAL 03

REGAL 13

REGAL 04

| REGAL | PLASTIC STAR BASE / ADJUSTABLE ARMREST / LUMBAR SUPPORT |
|-------|---------------------------------------------------------|
|       |                                                         |