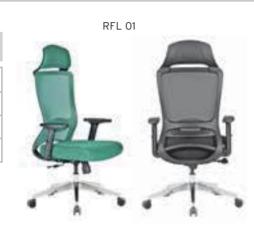

HANISM / ADJUSTABLE ARMREST / SLIDING SEAT \$320 | \$330 | \$370 | 2,00 \$490 RX 45 EXECUTIVE | WITHOUT HEADREST / SYNCHRONIC MECHANISM / ADJUSTABLE ARMREST / SLIDING SEAT | \$310 | \$320 | \$360 | 2,00 \$480











### REFLEX BLACK PLASTIC FRAME / ALUMINUM STAR BASE / ADJUSTABLE ARMREST / LUMBAR SUPPORT

|        |           |                      | Α     | В     | С     | MT.  | R. LEATHER |
|--------|-----------|----------------------|-------|-------|-------|------|------------|
| RFL 01 | EXECUTIVE | MULTI TILT MECHANISM | \$260 | \$270 | \$310 | 0,70 | \$390      |
| RFL 02 | MEETING   | MULTI TILT MECHANISM | \$254 | \$264 | \$304 | 0,60 | \$384      |
| RFL 03 | VISITOR   | CANTILEVER BASE      | \$240 | \$250 | \$290 | 0,60 | \$370      |

Meters are only given for Seat Part.











# **REFLEX**

# BLACK PLASTIC FRAME / PLASTIC STAR BASE / ADJUSTABLE ARMREST / LUMBAR SUPPORT

|        |           |                      | Α     | В     | С     | MT.  | R. LEATHER |
|--------|-----------|----------------------|-------|-------|-------|------|------------|
| RFL 10 | EXECUTIVE | MULTI TILT MECHANISM | \$246 | \$256 | \$296 | 0,70 | \$376      |
| RFL 11 | MEETING   | MULTI TILT MECHANISM | \$240 | \$250 | \$290 | 0,60 | \$370      |
| RFL 12 | VISITOR   | CANTILEVER BASE      | \$226 | \$236 | \$276 | 0,60 | \$356      |

Meters are only given for Seat Part.









# **TIFFANY**

#### ALUMINUM STAR BASE / ERGONOMIC / FULL FUNCTIONAL / LUMBAR SUPPORT WAIST HAVE SUPPORT

|        |           |                                                         | Α     | В