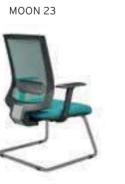

| ADEL       | 130-131 | COFFEE TABLE | 166-167 | ERMES       | 06-07   | KRONO     | 150-151 | MUNA         | 90-91      | RELAX      | 12-15   | TENDO   | 114-115 |
|------------|---------|--------------|---------|-------------|---------|-----------|---------|--------------|------------|------------|---------|---------|---------|
| AKTİVE     | 110-111 | CANYON       | 154-155 | EVA         | 102-103 | KUKA      | 146-147 | MURANO SOFA  | 134-135    | REMO       | 22-29   | TIFFANY | 14-17   |
| ALBA       | 116-117 | CAPPA        | 88-89   | EVO         | 108-109 | KÜLAH     | 126-127 | MURANO ARMCH | IAIR 78-79 | RİGA       | 136-137 | TİGRA   | 66-67   |
| ALEXA      | 144-145 | CAPPA PLUS   | 88-89   | EVENT       | 48-49   | KÜP       | 136-137 | NEON         | 50-51      | RİVAL      | 94-95   | TOGA    | 96-97   |
| ALİNA      | 70-71   | CAPRİ        | 92-93   | EVİTA       | 144-145 | LAND      | 74-77   | NİTRO        | 38-43      | ROLL       | 124-125 | TOLEDO  | 106-107 |
| ALİNA PLUS | 68-69   | CEMRE        | 106-107 | FERRE       | 150-151 | LAND PLUS | 76-79   | NOKTA        | 120-121    | SABİNA     | 118-119 | TRİ0    | 130-131 |
| ALYA       | 138-139 | CEYHAN       | 102-103 | FIRAT       | 86-87   | LARA      | 144-145 | NİDO         | 90-91      | SANTA      | 78-79   | TROY    | 148-149 |
| ANİTA      | 146-147 | CHESTER      | 160-161 | FLAP        | 156-157 | LENA      | 64-65   | NORMA        | 140-141    | SAFARİ     | 98-99   | TRUVA   | 116-117 |
| ARENA      | 94-95   | CLASS        | 128-129 | FLEX        | 114-115 | Libra     | 46-47   | ODEA         | 150-151    | SATURN     | 160-161 | TURKUAZ | 90-91   |
| ARES       | 80-81   | COMFORT      | 68-69   | FOMA        | 126-127 | LİMA      | 126-127 | ODİN         | 148-149    | SEDİA      | 156-159 | UNICA   | 84-85   |
| ARES PLUS  | 78-81   | COMFORT PLUS | 66-69   | FRAME       | 108-109 | LİMA PLUS | 128-129 | OLİVİA       | 120-121    | SERENA     | 114-115 | URBAN   | 144-145 |
| ARMADA     | 140-141 | CONCORDE     | 100-101 | FRONT       | 152-153 | LİNEA     | 154-155 | OMEGA        | 20-21      | SEYHAN     | 150-151 | ÜRGÜP   | 126-127 |
| ARMONİ     | 122-123 | CORNER       | 164-165 | FUSE        | 70-71   | LİNK      | 62-65   | OSCAR        | 98-101     | SOLE       | 114-115 | VENÜS   | 154-155 |
| ARP        | 138-139 | COVER        | 86-87   | FUSE PLUS   | 70-71   | LİP       | 130-133 | ОТТО         | 30-35      | SOLİD      | 52-57   | VERA    | 104-105 |
| ARTE       | 131-133 | CUBİX        | 154-155 | GAZEL       | 128-129 | LİSA      | 140-141 | OTTOMAN      | 131-133    | SOLİD PLUS | 56-61   | VICTOR  | 100-101 |
| ARTU       | 118-119 | СИТЕ         | 124-125 | GENIDIA     | 18-19   | LOFT      | 156-157 | OXFORD       | 160-161    | SMART      | 48-49   | vig0    | 162-163 |
| ASTRA      | 136-137 | DEMRE        | 94-95   | GLORIA      | 114-115 | MAKİ      | 110-111 | PALOMA       | 66-67      | SNOW       | 70-71   | ViN0    | 116-117 |
| AURA       | 88-89   | DESY         | 92-93   | GÖNEN       | 128-129 | MAMBA     | 16-19   | PANDORA      | 96-97      | SNOW PLUS  | 74-75   | vit0    | 112-113 |
| AXEL       | 138-139 | DIAGONAL     | 124-125 | INCA        | 112-113 | MEDA      | 108-109 | PENTA        | 158-159    | SPARK      | 124-125 | WAU     | 18-19   |
| BANK       | 134-135 | DİVA         | 92-93   | inci        | 84-85   | MİKADO    | 96-97   | PİATRA       | 152-153    | SPRİNG     | 42-47   | WENDY   | 94-95   |
| BELLA      | 36-39   | EFOR         | 160-161 | iznik       | 120-121 | MİNİ      | 120-123 | POLİ         | 116-117    | STEP       | 162-163 | YONCA   | 130-131 |
| BENDİS     | 118-119 | EGE          | 110-111 | KELEBEK     | 118-119 | MİNİMAX   | 152-153 | PRAMİT       | 82-83      | STYLE      | 122-123 | ZENO    | 148-149 |
| BOLERO     | 96-97   | ELITE        | 50-51   | KENDO       | 122-123 | MİRA      | 104-105 | PRIMO        | 136-137    | STONE      | 152-153 | ZİRVE   | 90-91   |
| BOND       | 106-107 | ENJOY        | 16-17   | KENT        | 158-159 | MOYA      | 146-147 | REBECA       | 122-123    | TARSUS     | 156-157 |         |         |
| BOSS       | 131-133 | ENZO         | 148-149 | KONFOR      | 82-83   | MOON      | 20-23   | REGAL        | 06-07      | TAURUS     | 86-87   |         |         |
| вох        | 140-141 | ERA          | 112-113 | KONFOR PLUS | 82-83   | MOSS      | 138-139 | REFLEX       | 14-15      | TEKNO      | 08-11   |         |         |
|            |         |              |         |             |         |           |         |              |            |            |         |         |         |