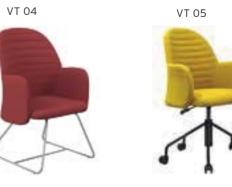

|
|-------|---------|---------------------------------|-------|-------|-------|------|------------|
|       |         |                                 | A     | В     | С     | MT.  | R. LEATHER |
| VT 01 | MEETING | CHROMED METAL BASE              | \$154 | \$169 | \$189 | 1,20 | \$280      |
| VT 02 | VISITOR | WOODEN LEGS                     | \$140 | \$155 | \$175 | 1,20 | \$266      |
| VT 04 | VISITOR | CHROMED CANTILEVER BASE         | \$136 | \$151 | \$171 | 1,20 | \$262      |
| VT 05 | VISITOR | SPECIAL DESIGN BASE WITH CASTER | \$154 | \$169 | \$189 | 1,20 | \$280      |
| VT 06 | CHIEF   | PLASTIC BASE                    | \$150 | \$165 | \$185 | 1,20 | \$276      |
| VT 07 | VISITOR | PLASTIC BASE                    | \$148 | \$163 | \$183 | 1,20 | \$274      |











#### **TENDO** MT. R. LEATHER TENDO 01 | MEETING | CHROMED METAL BASE \$148 \$163 \$183 1,20 \$278 TENDO 02 VISITOR WOODEN LEGS \$140 \$155 1,20 \$270 TENDO 04 VISITOR PIPE LEGS \$130 \$260 \$145 \$165 1,20 TENDO 05 CHIEF PLASTIC BASE \$140 \$155 \$175 1,20 \$270 TENDO 06 VISITOR PLASTIC BASE \$138 \$153 \$173 1,20 \$268



|   | 1 |
|---|---|
| 1 | 4 |

TENDO 02



TENDO 04





115

TENDO 06

| GLORIA |
|--------|
|--------|

|       |           |                           | Α     | В     | С     | MT.  | R. LEATHER |
|-------|-----------|---------------------------|-------|-------|-------|------|------------|
| 006 T | BAR STOOL | MOLDED FOAM / FLANGE BASE | \$170 | \$180 | \$192 | 0,50 | \$240      |
| 008 T | BAR STOOL | MOLDED FOAM / FLANGE BASE | \$170 | \$180 | \$192 | 1,00 |