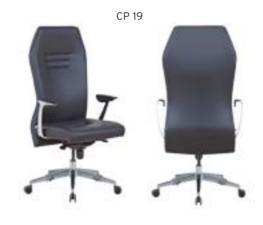

| A     | В     | С     | MT.  | R. LEATHER |
|-------|-----------|--------------------------------|-------|-------|-------|------|------------|
| CP 15 | EXECUTIVE | MULTI TILT MECHANISM           | \$300 | \$316 | \$340 | 3,00 | \$590      |
| CP 16 | MEETING   | MULTI TILT MECHANISM           | \$294 | \$310 | \$334 | 2,50 | \$584      |
| CP 17 | VISITOR   | MEMORY RETURN SWIVEL MECHANISM | \$290 | \$306 | \$330 | 2,50 | \$580      |
| CP 18 | VISITOR   | CHROMED CANTILEVER BASE        | \$286 | \$302 | \$326 | 2,50 | \$576      |
| CP 19 | EXECUTIVE | SYNCHRONIC MECHANISM           | \$320 | \$336 | \$360 | 3,00 | \$610      |
| CP 20 | MEETING   | SYNCHRONIC MECHANISM           | \$316 | \$330 | \$354 | 2,50 | \$604      |

ALUMINUM ARMREST / ALUMINUM STAR BASE













CP 20

#### **AURA** ALUMINUM ARMREST / ALUMINUM STAR BASE

|       |           |                                | Α     | В     | С     | MT.  | R. LEATHER |
|-------|-----------|--------------------------------|-------|-------|-------|------|------------|
| AR 15 | EXECUTIVE | MULTI TILT MECHANISM           | \$320 | \$336 | \$360 | 3,00 | \$600      |
| AR 16 | MEETING   | MULTI TILT MECHANISM           | \$316 | \$332 | \$356 | 2,50 | \$596      |
| AR 17 | VISITOR   | MEMORY RETURN SWIVEL MECHANISM | \$312 | \$328 | \$352 | 2,50 | \$592      |
| AR 18 | VISITOR   | CHROMED CANTILEVER BASE        | \$308 | \$324 | \$348 | 2,50 | \$588      |
| AR 19 | EXECUTIVE | SYNCHRONIC MECHANISM           | \$340 | \$356 | \$380 | 3,00 | \$620      |
| AR 20 | MEETING   | SYNCHRONIC ME