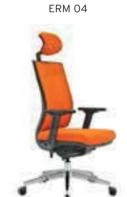

Meters are only given for Seat Part.

|        |           |                              | Α     | В     | С     | MT.  | R. LEATHER |
|--------|-----------|------------------------------|-------|-------|-------|------|------------|
| ERM 01 | EXECUTIVE | SYNCHRONIC MECHANISM         | \$260 | \$270 | \$311 | 0,80 | \$400      |
| ERM 02 | MEETING   | SYNCHRONIC MECHANISM         | \$252 | \$262 | \$303 | 0,80 | \$392      |
| ERM 03 | VISITOR   | CANTILEVER BASE              | \$240 | \$250 | \$291 | 0,80 | \$380      |
| ERM 04 | EXECUTIVE | SLIDING SYNCHRONIC MECHANISM | \$280 | \$290 | \$331 | 0,80 | \$420      |
| ERM 05 | MEETING   | SLIDING SYNCHRONIC MECHANISM | \$272 | \$282 | \$323 | 0,80 | \$412      |