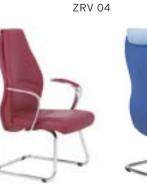

TILT MECHANISM           | \$310 | \$326 | \$350 | 2,50 | \$540      |  |  |
| ZRV 02                                      | MEETING   | MULTI TILT MECHANISM           | \$306 | \$322 | \$346 | 2,00 | \$536      |  |  |
| ZRV 03                                      | VISITOR   | MEMORY RETURN SWIVEL MECHANISM | \$302 | \$318 | \$342 | 2,00 | \$532      |  |  |
| ZRV 04                                      | VISITOR   | CHROMED CANTILEVER BASE        | \$298 | \$314 | \$338 | 2,00 | \$528      |  |  |
| ZRV 05                                      | EXECUTIVE | SYNCHRONIC MECHANISM           | \$330 | \$346 | \$370 | 2,50 | \$560      |  |  |
| ZRV 06                                      | MEETING   | SYNCHRONIC MECHANISM           | \$326 | \$342 | \$366 | 2,00 | \$556      |  |  |













#### **DESY** ALUMINUM ARMREST / ALUMINUM STAR BASE R. LEATHER MT. EXECUTIVE | MULTI TILT MECHANISM \$310 \$326 \$350 \$540 DSY 01 2,50 DSY 02 MEETING MULTI TILT MECHANISM \$306 \$322 \$346 2,20 \$536 DSY 03 \$302 \$532 VISITOR MEMORY RETURN SWIVEL MECHANISM \$318 \$342 2,20 DSY 04 VISITOR CHROMED CANTILEVER BASE \$298 \$314 \$338 2,20 \$528 DSY 05 | EXECUTIVE | SYNCHRONIC MECHANISM \$330 \$346 \$370 2,50 \$560 DSY 06 MEETING SYNCHRONIC MECHANISM \$326 \$342 \$366 2,20 \$556









DSY 04



DSY 06

| LOTUS ALUMINUM ARMREST / ALUMINUM STAR BASE |           |                      |       |       |       |      |            |  |  |  |  |
|---------------------------------------------|-----------|----------------------|-------|-------|-------|------|------------|--|--|--|--|
|