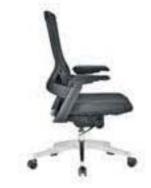

#### **REGAL** ALUMINUM STAR BASE / ADJUSTABLE ARMREST / LUMBAR SUPPORT WAIST HAVE SUPPORT MT. R. LEATHER REGAL 01 | EXECUTIVE | SYNCHRONIC MECHANISM \$280 \$290 \$331 0.80 \$420 REGAL 02 \$272 \$282 \$323 MEETING SYNCHRONIC MECHANISM 0,80 \$412 REGAL 03 VISITOR CANTILEVER BASE \$260 \$270 \$311 0,80 \$400 REGAL 04 | EXECUTIVE \$440 SLIDING SYNCHRONIC MECHANISM \$300 \$310 \$351 0.80 \$292 \$343 REGAL 05 MEETING \$302 0,80 \$432 SLIDING SYNCHRONIC MECHANISM

Meters are only given for Seat Part.

**WAIST HAVE SUPPORT** 

REGAL 03

REGAL 13

REGAL 04

| REGAL | PLASTIC STAR BASE / ADJUSTABLE ARMREST / LUMBAR SUPPORT |
|-------|---------------------------------------------------------|
|       |                                                         |