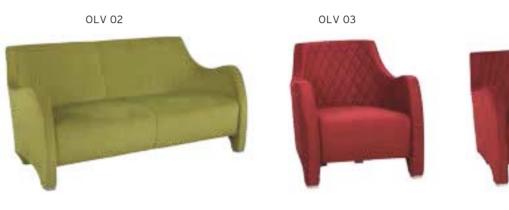

| ADEL       | 130-131 | COFFEE TABLE | 166-167 | ERMES       | 06-07   | KRONO     | 150-151 | MUNA         | 90-91      | RELAX      | 12-15   | TENDO   | 114-115 |
|------------|---------|--------------|---------|-------------|---------|-----------|---------|--------------|------------|------------|---------|---------|---------|
| AKTİVE     | 110-111 | CANYON       | 154-155 | EVA         | 102-103 | KUKA      | 146-147 | MURANO SOFA  | 134-135    | REMO       | 22-29   | TIFFANY | 14-17   |
| ALBA       | 116-117 | CAPPA        | 88-89   | EVO         | 108-109 | KÜLAH     | 126-127 | MURANO ARMCH | IAIR 78-79 | RİGA       | 136-137 | TİGRA   | 66-67   |
| ALEXA      | 144-145 | CAPPA PLUS   | 88-89   | EVENT       | 48-49   | KÜP       | 136-137 | NEON         | 50-51      | RİVAL      | 94-95   | TOGA    | 96-97   |
| ALİNA      | 70-71   | CAPRİ        | 92-93   | EVİTA       | 144-145 | LAND      | 74-77   | NİTRO        | 38-43      | ROLL       | 124-125 | TOLEDO  | 106-107 |
| ALİNA PLUS | 68-69   | CEMRE        | 106-107 | FERRE       | 150-151 | LAND PLUS | 76-79   | NOKTA        | 120-121    | SABİNA     | 118-119 | TRİ0    | 130-131 |
| ALYA       | 138-139 | CEYHAN       | 102-103 | FIRAT       | 86-87   | LARA      | 144-145 | NİDO         | 90-91      | SANTA      | 78-79   | TROY    | 148-149 |
| ANİTA      | 146-147 | CHESTER      | 160-161 | FLAP        | 156-157 | LENA      | 64-65   | NORMA        | 140-141    | SAFARİ     | 98-99   | TRUVA   | 116-117 |
| ARENA      | 94-95   | CLASS        | 128-129 | FLEX        | 114-115 | Libra     | 46-47   | ODEA         | 150-151    | SATURN     | 160-161 | TURKUAZ | 90-91   |
| ARES       | 80-81   | COMFORT      | 68-69   | FOMA        | 126-127 | LİMA      | 126-127 | ODİN         | 148-149    | SEDİA      | 156-159 | UNICA   | 84-85   |
| ARES PLUS  | 78-81   | COMFORT PLUS | 66-69   | FRAME       | 108-109 | LİMA PLUS | 128-129 | OLİVİA       | 120-121    | SERENA     | 114-115 | URBAN   | 144-145 |
| ARMADA     | 140-141 | CONCORDE     | 100-101 | FRONT       | 152-153 | LİNEA     | 154-155 | OMEGA        | 20-21      | SEYHAN     | 150-151 | ÜRGÜP   | 126-127 |
| ARMONİ     | 122-123 | CORNER       | 164-165 | FUSE        | 70-71   | LİNK      | 62-65   | OSCAR        | 98-101     | SOLE       | 114-115 | VENÜS   | 154-155 |
| ARP        | 138-139 | COVER        | 86-87   | FUSE PLUS   | 70-71   | LİP       | 130-133 | ОТТО         | 30-35      | SOLİD      | 52-57   | VERA    | 104-105 |
| ARTE       | 131-133 | CUBİX        | 154-155 | GAZEL       | 128-129 | LİSA      | 140-141 | OTTOMAN      | 131-133    | SOLİD PLUS | 56-61   | VICTOR  | 100-101 |
| ARTU       | 118-119 | СИТЕ         | 124-125 | GENIDIA     | 18-19   | LOFT      | 156-157 | OXFORD       | 160-161    | SMART      | 48-49   | vig0    | 162-163 |
| ASTRA      | 136-137 | DEMRE        | 94-95   | GLORIA      | 114-115 | MAKİ      | 110-111 | PALOMA       | 66-67      | SNOW       | 70-71   | ViN0    | 116-117 |
| AURA       | 88-89   | DESY         | 92-93   | GÖNEN       | 128-129 | MAMBA     | 16-19   | PANDORA      | 96-97      | SNOW PLUS  | 74-75   | vit0    | 112-113 |
| AXEL       | 138-139 | DIAGONAL     | 124-125 | INCA        | 112-113 | MEDA      | 108-109 | PENTA        | 158-159    | SPARK      | 124-125 | WAU     | 18-19   |
| BANK       | 134-135 | DİVA         | 92-93   | inci        | 84-85   | MİKADO    | 96-97   | PİATRA       | 152-153    | SPRİNG     | 42-47   | WENDY   | 94-95   |
| BELLA      | 36-39   | EFOR         | 160-161 | iznik       | 120-121 | MİNİ      | 120-123 | POLİ         | 116-117    | STEP       | 162-163 | YONCA   | 130-131 |
| BENDİS     | 118-119 | EGE          | 110-111 | KELEBEK     | 118-119 | MİNİMAX   | 152-153 | PRAMİT       | 82-83      | STYLE      | 122-123 | ZENO    | 148-149 |
| BOLERO     | 96-97   | ELITE        | 50-51   | KENDO       | 122-123 | MİRA      | 104-105 | PRIMO        | 136-137    | STONE      | 152-153 | ZİRVE   | 90-91   |
| BOND       | 106-107 | ENJOY        | 16-17   | KENT        | 158-159 | MOYA      | 146-147 | REBECA       | 122-123    | TARSUS     | 156-157 |         |         |
| BOSS       | 131-133 | ENZO         | 148-149 | KONFOR      | 82-83   | MOON      | 20-23   | REGAL        | 06-07      | TAURUS     | 86-87   |         |         |
| вох        | 140-141 | ERA          | 112-113 | KONFOR PLUS | 82-83   | MOSS      | 138-139 | REFLEX       | 14-15      | TEKNO      | 08-11   |         |         |
|            |         |              |         |             |         |           |         |              |            |            |         |         |         |