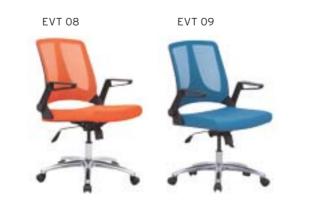

| ADEL       | 130-131 | COFFEE TABLE | 166-167 | ERMES       | 06-07   | KRONO     | 150-151 | MUNA         | 90-91      | RELAX      | 12-15   | TENDO   | 114-115 |
|------------|---------|--------------|---------|-------------|---------|-----------|---------|--------------|------------|------------|---------|---------|---------|
| AKTİVE     | 110-111 | CANYON       | 154-155 | EVA         | 102-103 | KUKA      | 146-147 | MURANO SOFA  | 134-135    | REMO       | 22-29   | TIFFANY | 14-17   |
| ALBA       | 116-117 | CAPPA        | 88-89   | EVO         | 108-109 | KÜLAH     | 126-127 | MURANO ARMCH | IAIR 78-79 | RİGA       | 136-137 | TİGRA   | 66-67   |
| ALEXA      | 144-145 | CAPPA PLUS   | 88-89   | EVENT       | 48-49   | KÜP       | 136-137 | NEON         | 50-51      | RİVAL      | 94-95   | TOGA    | 96-97   |
| ALİNA      | 70-71   | CAPRİ        | 92-93   | EVİTA       | 144-145 | LAND      | 74-77   | NİTRO        | 38-43      | ROLL       | 124-125 | TOLEDO  | 106-107 |
| ALİNA PLUS | 68-69   | CEMRE        | 106-107 | FERRE       | 150-151 | LAND PLUS | 76-79   | NOKTA        | 120-121    | SABİNA     | 118-119 | TRİ0    | 130-131 |
| ALYA       | 138-139 | CEYHAN       | 102-103 | FIRAT       | 86-87   | LARA      | 144-145 | NİDO         | 90-91      | SANTA      | 78-79   | TROY    | 148-149 |
| ANİTA      | 146-147 | CHESTER      | 160-161 | FLAP        | 156-157 | LENA      | 64-65   | NORMA        | 140-141    | SAFARİ     | 98-99   | TRUVA   | 116-117 |
| ARENA      | 94-95   | CLASS        | 128-129 | FLEX        | 114-115 | Libra     | 46-47   | ODEA         | 150-151    | SATURN     | 160-161 | TURKUAZ | 90-91   |
| ARES       | 80-81   | COMFORT      | 68-69   | FOMA        | 126-127 | LİMA      | 126-127 | ODİN         | 148-149    | SEDİA      | 156-159 | UNICA   | 84-85   |
| ARES PLUS  | 78-81   | COMFORT PLUS | 66-69   | FRAME       | 108-109 | LİMA PLUS | 128-129 | OLİVİA       | 120-121    | SERENA     | 114-115 | URBAN   | 144-145 |
| ARMADA     | 140-141 | CONCORDE     | 100-101 | FRONT       | 152-153 | LİNEA     | 154-155 | OMEGA        | 20-21      | SEYHAN     | 150-151 | ÜRGÜP   | 126-127 |
| ARMONİ     | 122-123 | CORNER       | 164-165 | FUSE        | 70-71   | LİNK      | 62-65   | OSCAR        | 98-101     | SOLE       | 114-115 | VENÜS   | 154-155 |
| ARP        | 138-139 | COVER        | 86-87   | FUSE PLUS   | 70-71   | LİP       | 130-133 | ОТТО         | 30-35      | SOLİD      | 52-57   | VERA    | 104-105 |
| ARTE       | 131-133 | CUBİX        | 154-155 | GAZEL       | 128-129 | LİSA      | 140-141 | OTTOMAN      | 131-133    | SOLİD PLUS | 56-61   | VICTOR  | 100-101 |
| ARTU       | 118-119 | СИТЕ         | 124-125 | GENIDIA     | 18-19   | LOFT      | 156-157 | OXFORD       | 160-161    | SMART      | 48-49   | vig0    | 162-163 |
| ASTRA      | 136-137 | DEMRE        | 94-95   | GLORIA      | 114-115 | MAKİ      | 110-111 | PALOMA       | 66-67      | SNOW       | 70-71   | ViN0    | 116-117 |
| AURA       | 88-89   | DESY         | 92-93   | GÖNEN       | 128-129 | MAMBA     | 16-19   | PANDORA      | 96-97      | SNOW PLUS  | 74-75   | vit0    | 112-113 |
| AXEL       | 138-139 | DIAGONAL     | 124-125 | INCA        | 112-113 | MEDA      | 108-109 | PENTA        | 158-159    | SPARK      | 124-125 | WAU     | 18-19   |
| BANK       | 134-135 | DİVA         | 92-93   | inci        | 84-85   | MİKADO    | 96-97   | PİATRA       | 152-153    | SPRİNG     | 42-47   | WENDY   | 94-95   |
| BELLA      | 36-39   | EFOR         | 160-161 | iznik       | 120-121 | MİNİ      | 120-123 | POLİ         | 116-117    | STEP       | 162-163 | YONCA   | 130-131 |
| BENDİS     | 118-119 | EGE          | 110-111 | KELEBEK     | 118-119 | MİNİMAX   | 152-153 | PRAMİT       | 82-83      | STYLE      | 122-123 | ZENO    | 148-149 |
| BOLERO     | 96-97   | ELITE        | 50-51   | KENDO       | 122-123 | MİRA      | 104-105 | PRIMO        | 136-137    | STONE      | 152-153 | ZİRVE   | 90-91   |
| BOND       | 106-107 | ENJOY        | 16-17   | KENT        | 158-159 | MOYA      | 146-147 | REBECA       | 122-123    | TARSUS     | 156-157 |         |         |
| BOSS       | 131-133 | ENZO         | 148-149 | KONFOR      | 82-83   | MOON      | 20-23   | REGAL        | 06-07      | TAURUS     | 86-87   |         |         |
| вох        | 140-141 | ERA          | 112-113 | KONFOR PLUS | 82-83   | MOSS      | 138-139 | REFLEX       | 14-15      | TEKNO      | 08-11   |         |         |
|            |         |              |         |             |         |           |         |              |            |            |         |         |         |