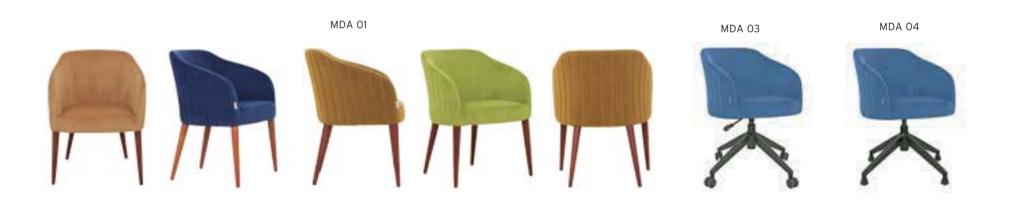

0,55 \$152









| MEDA   |        |                                     |       |       |       |      |            |  |  |  |
|--------|--------|-------------------------------------|-------|-------|-------|------|------------|--|--|--|
|        |        |                                     | A     | В     | С     | MT.  | R. LEATHER |  |  |  |
| MDA 01 | SINGLE | WOODEN BASE                         | \$140 | \$154 | \$174 | 1,50 | \$260      |  |  |  |
| MDA 02 | SINGLE | ALUMINUM STAR BASE / TILT MECHANISM | \$180 | \$194 | \$214 | 1,50 | \$300      |  |  |  |
| MDA 03 | CHIEF  | PLASTIC BASE                        | \$132 | \$146 | \$166 | 1,50 | \$248      |  |  |  |
| MDA 04 | SINGLE | PLASTIC BASE                        | \$130 | \$144 | \$164 | 1,50 | \$246      |  |  |  |





| F      | RAME    |                |       |       |       |      |            |
|--------|---------|----------------|-------|-------|-------|------|------------|
|        |         |                | Α     | В     | С     | MT.  | R. LEATHER |
| FRM 01 | WORKING | TILT MECHANISM | \$148 | \$158 | \$171 | 1,20 | \$280      |
| FRM 02 | VISITOR | WOODEN LEGS    | \$140 | \$150 | \$163 | 1,20 | \$272      |
| FRM 03 | MEETING | PLASTIC BASE   | \$144 | \$154 | \$167 | 1,20 | \$276      |
| FRM 04 | VISITOR | PIPE LEGS      | \$136 | \$146 | \$159 | 1,20 | \$268      |









## EGE

|       |         |                              | Α     | В     | С     | MT.  | R. LEATHER |
|-------|---------|------------------------------|-------|-------|-------|------|------------|
| EG 01 | SINGLE