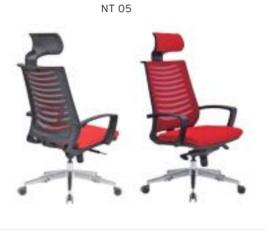

| Α     | В     | С     | MT.  | R. LEATHER |
|-------|-----------|--------------------------------------|-------|-------|-------|------|------------|
| NT 01 | EXECUTIVE | MULTI TILT MECHANISM / WITH HEADREST | \$150 | \$160 | \$172 | 0,80 | \$220      |
| NT 02 | MEETING   | MULTI TILT MECHANISM                 | \$146 | \$156 | \$168 | 0,80 | \$216      |
| NT 03 | VISITOR   | MEMORY RETURN SWIVEL MECHANISM       | \$144 | \$154 | \$166 | 0,80 | \$214      |
| NT 04 | VISITOR   | CHROMED CANTILEVER BASE              | \$140 | \$150 | \$162 | 0,80 | \$210      |
| NT 05 | EXECUTIVE | SYNCHRONIC MECHANISM / WITH HEADREST | \$170 | \$180 | \$192 | 0,80 | \$240      |
| NT 06 | MEETING   | SYNCHRONIC MECHANISM                 | \$166 | \$176 | \$188 | 0,80 | \$236      |





Meters are only given for Seat Part.

# **NİTRO**BLACK PLASTIC FRAME / MESH BACKREST / PLASTIC ARMREST / PLASTIC STAR BASE

|       |           |                                    | Α     | В     | С     | MT.  | R. LEATHER |
|-------|-----------|------------------------------------|-------|-------|-------|------|------------|
| NT 07 | EXECUTIVE | WITH HEADREST MULTI TILT MECHANISM | \$136 | \$146 | \$158 | 0,80 | \$206      |
| NT 08 | MEETING   | MULTI TILT MECHANISM               | \$132 | \$142 | \$154 | 0,80 | \$202      |
| NT 09 | VISITOR   | MEMORY RETURN SWIVEL MECHANISM     | \$130 | \$140 | \$152 | 0,80 | \$200      |
| NT 10 | VISITOR   | CHROMED CANTILEVER BASE            | \$126 | \$136 | \$148 | 0,80 | \$196      |
| NT 11 | EXECUTIVE | WITH HEADREST SYNCHRONIC MECHANI