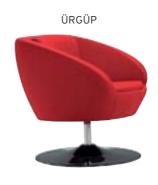

|          |              |                                    | A     | В | С | MT. | R. LEATHER |
|----------|--------------|------------------------------------|-------|---|---|-----|------------|
| SLDP 100 | MEETING      | TILT MECHANISM                     | \$94  |   |   |     |            |
| SLDP 101 | WAITING      | CHROMED METAL PIPE LEGS            | \$76  |   |   |     |            |
| SLDP 102 | WAITING      | PAINTED FOUR PIPE LEGS             | \$74  |   |   |     |            |
| SLDP 103 | WAITING      | CHROMED FOUR PIPE LEGS             | \$76  |   |   |     |            |
| SLDP 104 | WAITING      | WOODEN FOUR LEGS                   | \$82  |   |   |     |            |
| SLDP 105 | WAITING      | CHROMED FOUR STAR BASE             | \$78  |   |   |     |            |
| SLDP 106 | WAITING      | PAINTED FOUR STAR BASE             | \$76  |   |   |     |            |
| SLDP 107 | TWO SEATER   | WAITING CHAIR                      | \$138 |   |   |     |            |
| SLDP 108 | THREE SEATER | WAITING CHAIR                      | \$200 |   |   |     |            |
| SLDP 109 | FOUR SEATER  | WAITING CHAIR                      | \$250 |   |   |     |            |
| SLDP 110 | TWO SEATER   | WAITING CHAIR WITH COFFEE TABLE    | \$158 |   |   |     |            |
| SLDP 111 | WAITING      | CHROMED FOUR PIPE LEGS WITH CASTER | \$79  |   |   |     |            |
| SLDP 112 | WAITING      | PAINTED FOUR PIPE LEGS WITH CASTER | \$77  |   |   |     |            |
| SLDP 113 | WAITING      | PAINTED FIVE PIPE LEGS WITH CASTER | \$94  |   |   |     |            |
| SLDP 114 | WORKING      | WHEELED PLASTIC BASE               | \$94  |   |   |     |            |
| SLDP 115 | SINGLE       | PLASTIC BASE                       | \$92  |   |   |     |            |