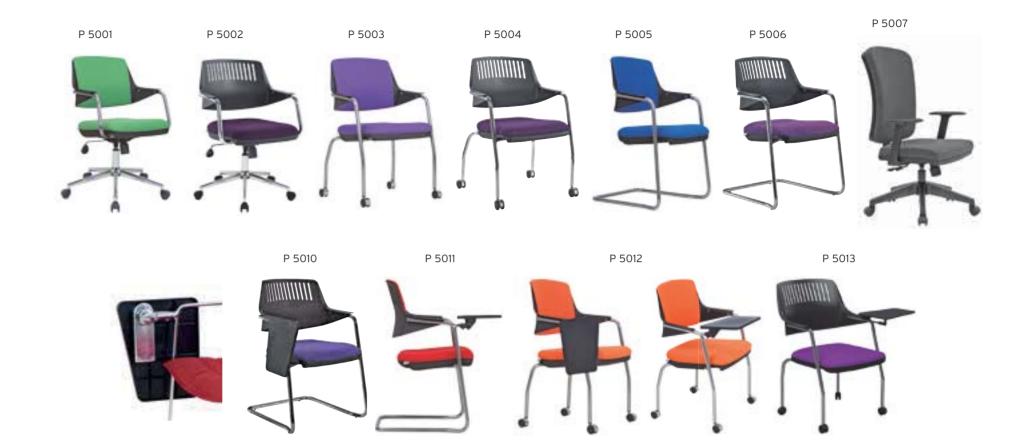

Meters are only given for Seat Part.

|        |           |                              | Α     | В     | С     | MT.  | R. LEATHER |
|--------|-----------|------------------------------|-------|-------|-------|------|------------|
| ERM 01 | EXECUTIVE | SYNCHRONIC MECHANISM         | \$260 | \$270 | \$311 | 0,80 | \$400      |
| ERM 02 | MEETING   | SYNCHRONIC MECHANISM         | \$252 | \$262 | \$303 | 0,80 | \$392      |
| ERM 03 | VISITOR   | CANTILEVER BASE              | \$240 | \$250 | \$291 | 0,80 | \$380      |
| ERM 04 | EXECUTIVE | SLIDING SYNCHRONIC MECHANISM | \$280 | \$290 | \$331 | 0,80 | \$420      |
| ERM 05 | MEETING   | SLIDING SYNCHRONIC MECHANISM | \$272 | \$282 | \$323 | 0,80 | \$412      |

#### **ERMES** PLASTIC STAR BASE / AJDUSTABLE ARMREST / LUMBAR SUPPORT **WAIST HAVE SUPPORT**

|        |           |                              | Α     | В     | С     | MT.  | R. LEATHER |
|--------|-----------|------------------------------|-------|-------|-------|------|------------|
| ERM 10 | EXECUTIVE | SYNCHRONIC MECHANISM         | \$246 | \$256 | \$297 | 0,80 | \$386      |
| ERM 11 | MEETING   | SYNCHRONIC MECHANISM         | \$238 | \$248 | \$289 | 0,80 | \$378      |
| ERM 12 | VISITOR   | CANTILEVER BASE              | \$226 | \$236 | \$277 | 0,80 | \$366      |
| ERM 13 | EXECUTIVE | SLIDING SYNCHRONIC MECHANISM | \$266 | \$276 | \$317 | 0,80 | \$406      |
| ERM 14 | MEETING   | SLIDING SYNCHRONIC MECHANISM | \$258 | \$268 | \$309 | 0,80 | \$398      |