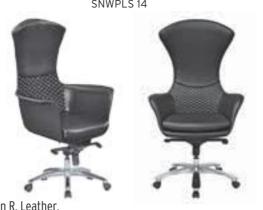

---------|----------------------|-------|-------|-------|------|------------|
| SNWPLS 10 | EXECUTIVE | MULTI TILT MECHANISM | \$322 | \$338 | \$378 | 3,30 |            |
| SNWPLS 11 | MEETING   | MULTI TILT MECHANISM | \$316 | \$332 | \$372 | 3,00 |            |
| SNWPLS 12 | VISITOR   | STAR BASE            | \$312 | \$328 | \$368 | 3,00 |            |
| SNWPLS 14 | EXECUTIVE | SYNCHRONIC MECHANISM | \$342 | \$358 | \$398 | 3,30 |            |
| SNWPLS 15 | MEETING   | SYNCHRONIC MECHANISM | \$336 | \$352 | \$392 | 3,00 |            |

In the original leather product orders, for the part of the embroidery, only artificial leather alternatives are used. Special design (nks) is not available on R. Leather.

\$268

\$300

\$294

\$284

\$316

\$310

\$332

\$366

\$360

3,00

3,20

3,00











SNWPLS 12









| L      | LAND POLISHED WOODEN ARMREST / ALUMINUM STAR BASE |                      |       |       |       |      |            |  |  |
|--------|---------------------------------------------------|----------------------|-------|-------|-------|------|------------|--|--|
|        |                                                   |                      | Α     | В     | С     | MT.  | R. LEATHER |  |  |
| LND 01 | EXECUTIVE                                         | MULTI TILT MECHANISM | \$280 | \$296 | \$346 | 3,20 | \$530      |  |  |
| LND 02 | MEETING                                           | MULTI TILT MECHANISM | \$274 | \$290 | \$340 | 3,00 | \$524      |  |  |
| LND 03 | VISITOR                                           | STAR BASE            | \$272 |