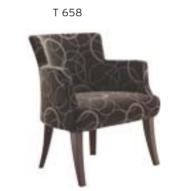

----|------------|
| ALB 01 | MEETING    | ALUMINUM STAR BASE | \$185 | \$197 | \$212 | 2,00 | \$340      |
| ALB 02 | SINGLE     | WOODEN LEGS        | \$174 | \$186 | \$201 | 3,00 | \$330      |
| ALB 03 | TWO SEATER | WOODEN LEGS        | \$233 | \$250 | \$275 | 4,50 | \$400      |







## TRUVA

|       |             |             | Α     | В     | С     | MT.  | R. LEATHER |
|-------|-------------|-------------|-------|-------|-------|------|------------|
| T 655 | SINGLE      | WOODEN LEGS | \$148 | \$160 | \$175 | 2,00 | \$260      |
| T 657 | SINGLE      | WOODEN LEGS | \$130 | \$140 | \$155 | 1,20 | \$248      |
| T 658 | SINGLE      | WOODEN LEGS | \$160 | \$172 | \$187 | 2,50 | \$272      |
| T 659 | TWO SEATERS | WOODEN LEGS | \$248 | \$268 | \$290 | 3,50 | \$460      |









#### POL

|         |         |                    | A     | В     | С     | MT.  | R. LEATHER |
|---------|---------|--------------------|-------|-------|-------|------|------------|
| POLI 01 | CHAIR   | ANGLED WOODEN LEGS | \$134 | \$146 | \$166 | 1,20 | \$245      |
| POLI 02 | CHAIR   | ROUND WOODEN LEGS  | \$134 | \$146 | \$166 | 1,20 | \$245      |
| POLI 03 | MEETING | CHROMED STAR BASE  | \$140 | \$152 | \$172 | 1,20 | \$251      |
| POLI 04 | CHAIR   | PIPE LEGS          | \$130 | \$142 | \$162 | 1,20 | \$241      |
| POLI 05 | WAITING | PAINTED LEGS       | \$136 | \$148 | \$168 | 1,20 | \$247      |
| POLI 06 | WAITING | PAINTED LEGS       | \$140 | \$152 | \$172 | 1,20 | \$251      |
| POLI 07 | WAITING | CHROMED LEGS       | \$144 | \$156 | \$176 | 1,20 | \$255      |
| P