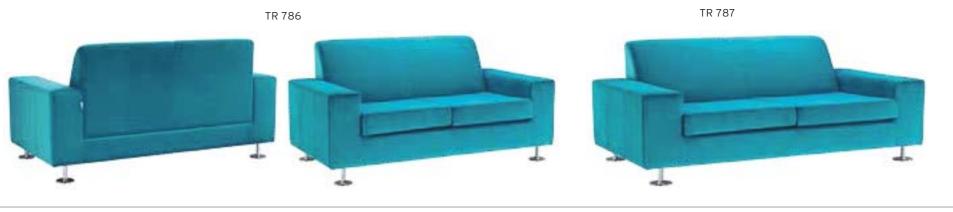

| ADEL       | 130-131 | COFFEE TABLE | 166-167 | ERMES       | 06-07   | KRONO     | 150-151 | MUNA         | 90-91      | RELAX      | 12-15   | TENDO   | 114-115 |
|------------|---------|--------------|---------|-------------|---------|-----------|---------|--------------|------------|------------|---------|---------|---------|
| AKTİVE     | 110-111 | CANYON       | 154-155 | EVA         | 102-103 | KUKA      | 146-147 | MURANO SOFA  | 134-135    | REMO       | 22-29   | TIFFANY | 14-17   |
| ALBA       | 116-117 | CAPPA        | 88-89   | EVO         | 108-109 | KÜLAH     | 126-127 | MURANO ARMCH | IAIR 78-79 | RİGA       | 136-137 | TİGRA   | 66-67   |
| ALEXA      | 144-145 | CAPPA PLUS   | 88-89   | EVENT       | 48-49   | KÜP       | 136-137 | NEON         | 50-51      | RİVAL      | 94-95   | TOGA    | 96-97   |
| ALİNA      | 70-71   | CAPRİ        | 92-93   | EVİTA       | 144-145 | LAND      | 74-77   | NİTRO        | 38-43      | ROLL       | 124-125 | TOLEDO  | 106-107 |
| ALİNA PLUS | 68-69   | CEMRE        | 106-107 | FERRE       | 150-151 | LAND PLUS | 76-79   | NOKTA        | 120-121    | SABİNA     | 118-119 | TRİ0    | 130-131 |
| ALYA       | 138-139 | CEYHAN       | 102-103 | FIRAT       | 86-87   | LARA      | 144-145 | NİDO         | 90-91      | SANTA      | 78-79   | TROY    | 148-149 |
| ANİTA      | 146-147 | CHESTER      | 160-161 | FLAP        | 156-157 | LENA      | 64-65   | NORMA        | 140-141    | SAFARİ     | 98-99   | TRUVA   | 116-117 |
| ARENA      | 94-95   | CLASS        | 128-129 | FLEX        | 114-115 | Libra     | 46-47   | ODEA         | 150-151    | SATURN     | 160-161 | TURKUAZ | 90-91   |
| ARES       | 80-81   | COMFORT      | 68-69   | FOMA        | 126-127 | LİMA      | 126-127 | ODİN         | 148-149    | SEDİA      | 156-159 | UNICA   | 84-85   |
| ARES PLUS  | 78-81   | COMFORT PLUS | 66-69   | FRAME       | 108-109 | LİMA PLUS | 128-129 | OLİVİA       | 120-121    | SERENA     | 114-115 | URBAN   | 144-145 |
| ARMADA     | 140-141 | CONCORDE     | 100-101 | FRONT       | 152-153 | LİNEA     | 154-155 | OMEGA        | 20-21      | SEYHAN     | 150-151 | ÜRGÜP   | 126-127 |
| ARMONİ     | 122-123 | CORNER       | 164-165 | FUSE        | 70-71   | LİNK      | 62-65   | OSCAR        | 98-101     | SOLE       | 114-115 | VENÜS   | 154-155 |
| ARP        | 138-139 | COVER        | 86-87   | FUSE PLUS   | 70-71   | LİP       | 130-133 | ОТТО         | 30-35      | SOLİD      | 52-57   | VERA    | 104-105 |
| ARTE       | 131-133 | CUBİX        | 154-155 | GAZEL       | 128-129 | LİSA      | 140-141 | OTTOMAN      | 131-133    | SOLİD PLUS | 56-61   | VICTOR  | 100-101 |
| ARTU       | 118-119 | СИТЕ         | 124-125 | GENIDIA     | 18-19   | LOFT      | 156-157 | OXFORD       | 160-161    | SMART      | 48-49   | vig0    | 162-163 |
| ASTRA      | 136-137 | DEMRE        | 94-95   | GLORIA      | 114-115 | MAKİ      | 110-111 | PALOMA       | 66-67      | SNOW       | 70-71   | ViN0    | 116-117 |
| AURA       | 88-89   | DESY         | 92-93   | GÖNEN       | 128-129 | MAMBA     | 16-19   | PANDORA      | 96-97      | SNOW PLUS  | 74-75   | vit0    | 112-113 |
| AXEL       | 138-139 | DIAGONAL     | 124-125 | INCA        | 112-113 | MEDA      | 108-109 | PENTA        | 158-159    | SPARK      | 124-125 | WAU     | 18-19   |
| BANK       | 134-135 | DİVA         | 92-93   | inci        | 84-85   | MİKADO    | 96-97   | PİATRA       | 152-153    | SPRİNG     | 42-47   | WENDY   | 94-95   |
| BELLA      | 36-39   | EFOR         | 160-161 | iznik       | 120-121 | MİNİ      | 120-123 | POLİ         | 116-117    | STEP       | 162-163 | YONCA   | 130-131 |
| BENDİS     | 118-119 | EGE          | 110-111 | KELEBEK     | 118-119 | MİNİMAX   | 152-153 | PRAMİT       | 82-83      | STYLE      | 122-123 | ZENO    | 148-149 |
| BOLERO     | 96-97   | ELITE        | 50-51   | KENDO       | 122-123 | MİRA      | 104-105 | PRIMO        | 136-137    | STONE      | 152-153 | ZİRVE   | 90-91   |
| BOND       | 106-107 | ENJOY        | 16-17   | KENT        | 158-159 | MOYA      | 146-147 | REBECA       | 122-123    | TARSUS     | 156-157 |         |         |
| BOSS       | 131-133 | ENZO         | 148-149 | KONFOR      | 82-83   | MOON      | 20-23   | REGAL        | 06-07      | TAURUS     | 86-87   |         |         |
| вох        | 140-141 | ERA          | 112-113 | KONFOR PLUS | 82-83   | MOSS      | 138-139 | REFLEX       | 14-15      | TEKNO      | 08-11   |         |         |
|            |         |              |         |             |         |           |         |              |            |            |         |         |         |