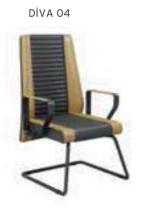

| ADEL       | 130-131 | COFFEE TABLE | 166-167 | ERMES       | 06-07   | KRONO     | 150-151 | MUNA         | 90-91      | RELAX      | 12-15   | TENDO   | 114-115 |
|------------|---------|--------------|---------|-------------|---------|-----------|---------|--------------|------------|------------|---------|---------|---------|
| AKTİVE     | 110-111 | CANYON       | 154-155 | EVA         | 102-103 | KUKA      | 146-147 | MURANO SOFA  | 134-135    | REMO       | 22-29   | TIFFANY | 14-17   |
| ALBA       | 116-117 | CAPPA        | 88-89   | EVO         | 108-109 | KÜLAH     | 126-127 | MURANO ARMCH | IAIR 78-79 | RİGA       | 136-137 | TİGRA   | 66-67   |
| ALEXA      | 144-145 | CAPPA PLUS   | 88-89   | EVENT       | 48-49   | KÜP       | 136-137 | NEON         | 50-51      | RİVAL      | 94-95   | TOGA    | 96-97   |
| ALİNA      | 70-71   | CAPRİ        | 92-93   | EVİTA       | 144-145 | LAND      | 74-77   | NİTRO        | 38-43      | ROLL       | 124-125 | TOLEDO  | 106-107 |
| ALİNA PLUS | 68-69   | CEMRE        | 106-107 | FERRE       | 150-151 | LAND PLUS | 76-79   | NOKTA        | 120-121    | SABİNA     | 118-119 | TRİ0    | 130-131 |
| ALYA       | 138-139 | CEYHAN       | 102-103 | FIRAT       | 86-87   | LARA      | 144-145 | NİDO         | 90-91      | SANTA      | 78-79   | TROY    | 148-149 |
| ANİTA      | 146-147 | CHESTER      | 160-161 | FLAP        | 156-157 | LENA      | 64-65   | NORMA        | 140-141    | SAFARİ     | 98-99   | TRUVA   | 116-117 |
| ARENA      | 94-95   | CLASS        | 128-129 | FLEX        | 114-115 | Libra     | 46-47   | ODEA         | 150-151    | SATURN     | 160-161 | TURKUAZ | 90-91   |
| ARES       | 80-81   | COMFORT      | 68-69   | FOMA        | 126-127 | LİMA      | 126-127 | ODİN         | 148-149    | SEDİA      | 156-159 | UNICA   | 84-85   |
| ARES PLUS  | 78-81   | COMFORT PLUS | 66-69   | FRAME       | 108-109 | LİMA PLUS | 128-129 | OLİVİA       | 120-121    | SERENA     | 114-115 | URBAN   | 144-145 |
| ARMADA     | 140-141 | CONCORDE     | 100-101 | FRONT       | 152-153 | LİNEA     | 154-155 | OMEGA        | 20-21      | SEYHAN     | 150-151 | ÜRGÜP   | 126-127 |
| ARMONİ     | 122-123 | CORNER       | 164-165 | FUSE        | 70-71   | LİNK      | 62-65   | OSCAR        | 98-101     | SOLE       | 114-115 | VENÜS   | 154-155 |
| ARP        | 138-139 | COVER        | 86-87   | FUSE PLUS   | 70-71   | LİP       | 130-133 | ОТТО         | 30-35      | SOLİD      | 52-57   | VERA    | 104-105 |
| ARTE       | 131-133 | CUBİX        | 154-155 | GAZEL       | 128-129 | LİSA      | 140-141 | OTTOMAN      | 131-133    | SOLİD PLUS | 56-61   | VICTOR  | 100-101 |
| ARTU       | 118-119 | СИТЕ         | 124-125 | GENIDIA     | 18-19   | LOFT      | 156-157 | OXFORD       | 160-161    | SMART      | 48-49   | vig0    | 162-163 |
| ASTRA      | 136-137 | DEMRE        | 94-95   | GLORIA      | 114-115 | MAKİ      | 110-111 | PALOMA       | 66-67      | SNOW       | 70-71   | ViN0    | 116-117 |
| AURA       | 88-89   | DESY         | 92-93   | GÖNEN       | 128-129 | MAMBA     | 16-19   | PANDORA      | 96-97      | SNOW PLUS  | 74-75   | vit0    | 112-113 |
| AXEL       | 138-139 | DIAGONAL     | 124-125 | INCA        | 112-113 | MEDA      | 108-109 | PENTA        | 158-159    | SPARK      | 124-125 | WAU     | 18-19   |
| BANK       | 134-135 | DİVA         | 92-93   | inci        | 84-85   | MİKADO    | 96-97   | PİATRA       | 152-153    | SPRİNG     | 42-47   | WENDY   | 94-95   |
| BELLA      | 36-39   | EFOR         | 160-161 | iznik       | 120-121 | MİNİ      | 120-123 | POLİ         | 116-117    | STEP       | 162-163 | YONCA   | 130-131 |
| BENDİS     | 118-119 | EGE          | 110-111 | KELEBEK     | 118-119 | MİNİMAX   | 152-153 | PRAMİT       | 82-83      | STYLE      | 122-123 | ZENO    | 148-149 |
| BOLERO     | 96-97   | ELITE        | 50-51   | KENDO       | 122-123 | MİRA      | 104-105 | PRIMO        | 136-137    | STONE      | 152-153 | ZİRVE   | 90-91   |
| BOND       | 106-107 | ENJOY        | 16-17   | KENT        | 158-159 | MOYA      | 146-147 | REBECA       | 122-123    | TARSUS     | 156-157 |         |         |
| BOSS       | 131-133 | ENZO         | 148-149 | KONFOR      | 82-83   | MOON      | 20-23   | REGAL        | 06-07      | TAURUS     | 86-87   |         |         |
| вох        | 140-141 | ERA          | 112-113 | KONFOR PLUS | 82-83   | MOSS      | 138-139 | REFLEX       | 14-15      | TEKNO      | 08-11   |         |         |
|            |         |              |         |             |         |           |         |              |            |            |         |         |         |