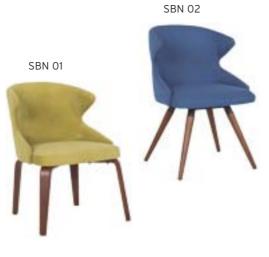

| ADEL       | 130-131 | COFFEE TABLE | 166-167 | ERMES       | 06-07   | KRONO     | 150-151 | MUNA         | 90-91      | RELAX      | 12-15   | TENDO   | 114-115 |
|------------|---------|--------------|---------|-------------|---------|-----------|---------|--------------|------------|------------|---------|---------|---------|
| AKTİVE     | 110-111 | CANYON       | 154-155 | EVA         | 102-103 | KUKA      | 146-147 | MURANO SOFA  | 134-135    | REMO       | 22-29   | TIFFANY | 14-17   |
| ALBA       | 116-117 | CAPPA        | 88-89   | EVO         | 108-109 | KÜLAH     | 126-127 | MURANO ARMCH | IAIR 78-79 | RİGA       | 136-137 | TİGRA   | 66-67   |
| ALEXA      | 144-145 | CAPPA PLUS   | 88-89   | EVENT       | 48-49   | KÜP       | 136-137 | NEON         | 50-51      | RİVAL      | 94-95   | TOGA    | 96-97   |
| ALİNA      | 70-71   | CAPRİ        | 92-93   | EVİTA       | 144-145 | LAND      | 74-77   | NİTRO        | 38-43      | ROLL       | 124-125 | TOLEDO  | 106-107 |
| ALİNA PLUS | 68-69   | CEMRE        | 106-107 | FERRE       | 150-151 | LAND PLUS | 76-79   | NOKTA        | 120-121    | SABİNA     | 118-119 | TRİ0    | 130-131 |
| ALYA       | 138-139 | CEYHAN       | 102-103 | FIRAT       | 86-87   | LARA      | 144-145 | NİDO         | 90-91      | SANTA      | 78-79   | TROY    | 148-149 |
| ANİTA      | 146-147 | CHESTER      | 160-161 | FLAP        | 156-157 | LENA      | 64-65   | NORMA        | 140-141    | SAFARİ     | 98-99   | TRUVA   | 116-117 |
| ARENA      | 94-95   | CLASS        | 128-129 | FLEX        | 114-115 | Libra     | 46-47   | ODEA         | 150-151    | SATURN     | 160-161 | TURKUAZ | 90-91   |
| ARES       | 80-81   | COMFORT      | 68-69   | FOMA        | 126-127 | LİMA      | 126-127 | ODİN         | 148-149    | SEDİA      | 156-159 | UNICA   | 84-85   |
| ARES PLUS  | 78-81   | COMFORT PLUS | 66-69   | FRAME       | 108-109 | LİMA PLUS | 128-129 | OLİVİA       | 120-121    | SERENA     | 114-115 | URBAN   | 144-145 |
| ARMADA     | 140-141 | CONCORDE     | 100-101 | FRONT       | 152-153 | LİNEA     | 154-155 | OMEGA        | 20-21      | SEYHAN     | 150-151 | ÜRGÜP   | 126-127 |
| ARMONİ     | 122-123 | CORNER       | 164-165 | FUSE        | 70-71   | LİNK      | 62-65   | OSCAR        | 98-101     | SOLE       | 114-115 | VENÜS   | 154-155 |
| ARP        | 138-139 | COVER        | 86-87   | FUSE PLUS   | 70-71   | LİP       | 130-133 | ОТТО         | 30-35      | SOLİD      | 52-57   | VERA    | 104-105 |
| ARTE       | 131-133 | CUBİX        | 154-155 | GAZEL       | 128-129 | LİSA      | 140-141 | OTTOMAN      | 131-133    | SOLİD PLUS | 56-61   | VICTOR  | 100-101 |
| ARTU       | 118-119 | СИТЕ         | 124-125 | GENIDIA     | 18-19   | LOFT      | 156-157 | OXFORD       | 160-161    | SMART      | 48-49   | vig0    | 162-163 |
| ASTRA      | 136-137 | DEMRE        | 94-95   | GLORIA      | 114-115 | MAKİ      | 110-111 | PALOMA       | 66-67      | SNOW       | 70-71   | ViN0    | 116-117 |
| AURA       | 88-89   | DESY         | 92-93   | GÖNEN       | 128-129 | MAMBA     | 16-19   | PANDORA      | 96-97      | SNOW PLUS  | 74-75   | vit0    | 112-113 |
| AXEL       | 138-139 | DIAGONAL     | 124-125 | INCA        | 112-113 | MEDA      | 108-109 | PENTA        | 158-159    | SPARK      | 124-125 | WAU     | 18-19   |
| BANK       | 134-135 | DİVA         | 92-93   | inci        | 84-85   | MİKADO    | 96-97   | PİATRA       | 152-153    | SPRİNG     | 42-47   | WENDY   | 94-95   |
| BELLA      | 36-39   | EFOR         | 160-161 | iznik       | 120-121 | MİNİ      | 120-123 | POLİ         | 116-117    | STEP       | 162-163 | YONCA   | 130-131 |
| BENDİS     | 118-119 | EGE          | 110-111 | KELEBEK     | 118-119 | MİNİMAX   | 152-153 | PRAMİT       | 82-83      | STYLE      | 122-123 | ZENO    | 148-149 |
| BOLERO     | 96-97   | ELITE        | 50-51   | KENDO       | 122-123 | MİRA      | 104-105 | PRIMO        | 136-137    | STONE      | 152-153 | ZİRVE   | 90-91   |
| BOND       | 106-107 | ENJOY        | 16-17   | KENT        | 158-159 | MOYA      | 146-147 | REBECA       | 122-123    | TARSUS     | 156-157 |         |         |
| BOSS       | 131-133 | ENZO         | 148-149 | KONFOR      | 82-83   | MOON      | 20-23   | REGAL        | 06-07      | TAURUS     | 86-87   |         |         |
| вох        | 140-141 | ERA          | 112-113 | KONFOR PLUS | 82-83   | MOSS      | 138-139 | REFLEX       | 14-15      | TEKNO      | 08-11   |         |         |
|            |         |              |         |             |         |           |         |              |            |            |         |         |         |