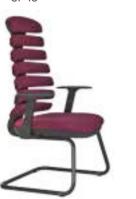

| ADEL       | 130-131 | COFFEE TABLE | 166-167 | ERMES       | 06-07   | KRONO     | 150-151 | MUNA         | 90-91      | RELAX      | 12-15   | TENDO   | 114-115 |
|------------|---------|--------------|---------|-------------|---------|-----------|---------|--------------|------------|------------|---------|---------|---------|
| AKTİVE     | 110-111 | CANYON       | 154-155 | EVA         | 102-103 | KUKA      | 146-147 | MURANO SOFA  | 134-135    | REMO       | 22-29   | TIFFANY | 14-17   |
| ALBA       | 116-117 | CAPPA        | 88-89   | EVO         | 108-109 | KÜLAH     | 126-127 | MURANO ARMCH | IAIR 78-79 | RİGA       | 136-137 | TİGRA   | 66-67   |
| ALEXA      | 144-145 | CAPPA PLUS   | 88-89   | EVENT       | 48-49   | KÜP       | 136-137 | NEON         | 50-51      | RİVAL      | 94-95   | TOGA    | 96-97   |
| ALİNA      | 70-71   | CAPRİ        | 92-93   | EVİTA       | 144-145 | LAND      | 74-77   | NİTRO        | 38-43      | ROLL       | 124-125 | TOLEDO  | 106-107 |
| ALİNA PLUS | 68-69   | CEMRE        | 106-107 | FERRE       | 150-151 | LAND PLUS | 76-79   | NOKTA        | 120-121    | SABİNA     | 118-119 | TRİ0    | 130-131 |
| ALYA       | 138-139 | CEYHAN       | 102-103 | FIRAT       | 86-87   | LARA      | 144-145 | NİDO         | 90-91      | SANTA      | 78-79   | TROY    | 148-149 |
| ANİTA      | 146-147 | CHESTER      | 160-161 | FLAP        | 156-157 | LENA      | 64-65   | NORMA        | 140-141    | SAFARİ     | 98-99   | TRUVA   | 116-117 |
| ARENA      | 94-95   | CLASS        | 128-129 | FLEX        | 114-115 | Libra     | 46-47   | ODEA         | 150-151    | SATURN     | 160-161 | TURKUAZ | 90-91   |
| ARES       | 80-81   | COMFORT      | 68-69   | FOMA        | 126-127 | LİMA      | 126-127 | ODİN         | 148-149    | SEDİA      | 156-159 | UNICA   | 84-85   |
| ARES PLUS  | 78-81   | COMFORT PLUS | 66-69   | FRAME       | 108-109 | LİMA PLUS | 128-129 | OLİVİA       | 120-121    | SERENA     | 114-115 | URBAN   | 144-145 |
| ARMADA     | 140-141 | CONCORDE     | 100-101 | FRONT       | 152-153 | LİNEA     | 154-155 | OMEGA        | 20-21      | SEYHAN     | 150-151 | ÜRGÜP   | 126-127 |
| ARMONİ     | 122-123 | CORNER       | 164-165 | FUSE        | 70-71   | LİNK      | 62-65   | OSCAR        | 98-101     | SOLE       | 114-115 | VENÜS   | 154-155 |
| ARP        | 138-139 | COVER        | 86-87   | FUSE PLUS   | 70-71   | LİP       | 130-133 | ОТТО         | 30-35      | SOLİD      | 52-57   | VERA    | 104-105 |
| ARTE       | 131-133 | CUBİX        | 154-155 | GAZEL       | 128-129 | LİSA      | 140-141 | OTTOMAN      | 131-133    | SOLİD PLUS | 56-61   | VICTOR  | 100-101 |
| ARTU       | 118-119 | СИТЕ         | 124-125 | GENIDIA     | 18-19   | LOFT      | 156-157 | OXFORD       | 160-161    | SMART      | 48-49   | vig0    | 162-163 |
| ASTRA      | 136-137 | DEMRE        | 94-95   | GLORIA      | 114-115 | MAKİ      | 110-111 | PALOMA       | 66-67      | SNOW       | 70-71   | ViN0    | 116-117 |
| AURA       | 88-89   | DESY         | 92-93   | GÖNEN       | 128-129 | MAMBA     | 16-19   | PANDORA      | 96-97      | SNOW PLUS  | 74-75   | vit0    | 112-113 |
| AXEL       | 138-139 | DIAGONAL     | 124-125 | INCA        | 112-113 | MEDA      | 108-109 | PENTA        | 158-159    | SPARK      | 124-125 | WAU     | 18-19   |
| BANK       | 134-135 | DİVA         | 92-93   | inci        | 84-85   | MİKADO    | 96-97   | PİATRA       | 152-153    | SPRİNG     | 42-47   | WENDY   | 94-95   |
| BELLA      | 36-39   | EFOR         | 160-161 | iznik       | 120-121 | MİNİ      | 120-123 | POLİ         | 116-117    | STEP       | 162-163 | YONCA   | 130-131 |
| BENDİS     | 118-119 | EGE          | 110-111 | KELEBEK     | 118-119 | MİNİMAX   | 152-153 | PRAMİT       | 82-83      | STYLE      | 122-123 | ZENO    | 148-149 |
| BOLERO     | 96-97   | ELITE        | 50-51   | KENDO       | 122-123 | MİRA      | 104-105 | PRIMO        | 136-137    | STONE      | 152-153 | ZİRVE   | 90-91   |
| BOND       | 106-107 | ENJOY        | 16-17   | KENT        | 158-159 | MOYA      | 146-147 | REBECA       | 122-123    | TARSUS     | 156-157 |         |         |
| BOSS       | 131-133 | ENZO         | 148-149 | KONFOR      | 82-83   | MOON      | 20-23   | REGAL        | 06-07      | TAURUS     | 86-87   |         |         |
| вох        | 140-141 | ERA          | 112-113 | KONFOR PLUS | 82-83   | MOSS      | 138-139 | REFLEX       | 14-15      | TEKNO      | 08-11   |         |         |
|            |         |              |         |             |         |           |         |              |            |            |         |         |         |