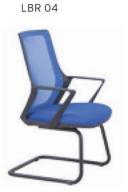

| \$132 | \$144 | 0,55           | \$194                |  |
| LBR 04 | VISITOR   | PAINTED CANTILEVER BASE        | \$120                                                    | \$130 | \$142 | 0,55           | \$192                |  |
| LBR 05 | EXECUTIVE | SYNCHRONIC MECHANISM           | \$144                                                    | \$154 | \$166 | 0,55           | \$216                |  |
| LBR 06 | MEETING   | SYNCHRONIC MECHANISM           | \$140                                                    | \$150 | \$162 | 0,55           | \$212                |  |
|        |           |                                |                                                          |       | Me    | eters are only | given for Seat Part. |  |











|        | Libra     | BLACK PLASTIC FRAME / ALUMINU  | M STAR BASE / | FIXED ARMR | EST   | WAIST NO SUPPORT |            |  |
|--------|-----------|--------------------------------|---------------|------------|-------|------------------|------------|--|
|        |           |                                | A             | В          | С     | MT.              | R. LEATHER |  |
| LBR 10 | EXECUTIVE | MULTI TILT MECHANISM           | \$150         | \$160      | \$172 | 0,55             | \$220      |  |
| LBR 11 | MEETING   | MULTI TILT MECHANISM           | \$146         | \$156      | \$168 | 0,55             | \$216      |  |
| LBR 12 | VISITOR   | MEMORY RETURN SWIVEL MECHANISM | \$144         | \$154      | \$166 | 0,55             | \$214      |  |
| LBR 13 | VISITOR   | PAINT