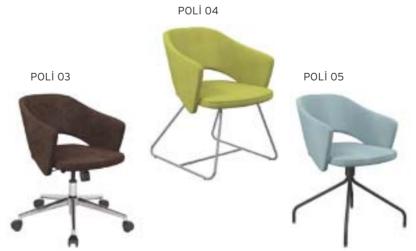

| ADEL       | 130-131 | COFFEE TABLE | 166-167 | ERMES       | 06-07   | KRONO     | 150-151 | MUNA         | 90-91      | RELAX      | 12-15   | TENDO   | 114-115 |
|------------|---------|--------------|---------|-------------|---------|-----------|---------|--------------|------------|------------|---------|---------|---------|
| AKTİVE     | 110-111 | CANYON       | 154-155 | EVA         | 102-103 | KUKA      | 146-147 | MURANO SOFA  | 134-135    | REMO       | 22-29   | TIFFANY | 14-17   |
| ALBA       | 116-117 | CAPPA        | 88-89   | EVO         | 108-109 | KÜLAH     | 126-127 | MURANO ARMCH | IAIR 78-79 | RİGA       | 136-137 | TİGRA   | 66-67   |
| ALEXA      | 144-145 | CAPPA PLUS   | 88-89   | EVENT       | 48-49   | KÜP       | 136-137 | NEON         | 50-51      | RİVAL      | 94-95   | TOGA    | 96-97   |
| ALİNA      | 70-71   | CAPRİ        | 92-93   | EVİTA       | 144-145 | LAND      | 74-77   | NİTRO        | 38-43      | ROLL       | 124-125 | TOLEDO  | 106-107 |
| ALİNA PLUS | 68-69   | CEMRE        | 106-107 | FERRE       | 150-151 | LAND PLUS | 76-79   | NOKTA        | 120-121    | SABİNA     | 118-119 | TRİ0    | 130-131 |
| ALYA       | 138-139 | CEYHAN       | 102-103 | FIRAT       | 86-87   | LARA      | 144-145 | NİDO         | 90-91      | SANTA      | 78-79   | TROY    | 148-149 |
| ANİTA      | 146-147 | CHESTER      | 160-161 | FLAP        | 156-157 | LENA      | 64-65   | NORMA        | 140-141    | SAFARİ     | 98-99   | TRUVA   | 116-117 |
| ARENA      | 94-95   | CLASS        | 128-129 | FLEX        | 114-115 | Libra     | 46-47   | ODEA         | 150-151    | SATURN     | 160-161 | TURKUAZ | 90-91   |
| ARES       | 80-81   | COMFORT      | 68-69   | FOMA        | 126-127 | LİMA      | 126-127 | ODİN         | 148-149    | SEDİA      | 156-159 | UNICA   | 84-85   |
| ARES PLUS  | 78-81   | COMFORT PLUS | 66-69   | FRAME       | 108-109 | LİMA PLUS | 128-129 | OLİVİA       | 120-121    | SERENA     | 114-115 | URBAN   | 144-145 |
| ARMADA     | 140-141 | CONCORDE     | 100-101 | FRONT       | 152-153 | LİNEA     | 154-155 | OMEGA        | 20-21      | SEYHAN     | 150-151 | ÜRGÜP   | 126-127 |
| ARMONİ     | 122-123 | CORNER       | 164-165 | FUSE        | 70-71   | LİNK      | 62-65   | OSCAR        | 98-101     | SOLE       | 114-115 | VENÜS   | 154-155 |
| ARP        | 138-139 | COVER        | 86-87   | FUSE PLUS   | 70-71   | LİP       | 130-133 | ОТТО         | 30-35      | SOLİD      | 52-57   | VERA    | 104-105 |
| ARTE       | 131-133 | CUBİX        | 154-155 | GAZEL       | 128-129 | LİSA      | 140-141 | OTTOMAN      | 131-133    | SOLİD PLUS | 56-61   | VICTOR  | 100-101 |
| ARTU       | 118-119 | СИТЕ         | 124-125 | GENIDIA     | 18-19   | LOFT      | 156-157 | OXFORD       | 160-161    | SMART      | 48-49   | vig0    | 162-163 |
| ASTRA      | 136-137 | DEMRE        | 94-95   | GLORIA      | 114-115 | MAKİ      | 110-111 | PALOMA       | 66-67      | SNOW       | 70-71   | ViN0    | 116-117 |
| AURA       | 88-89   | DESY         | 92-93   | GÖNEN       | 128-129 | MAMBA     | 16-19   | PANDORA      | 96-97      | SNOW PLUS  | 74-75   | vit0    | 112-113 |
| AXEL       | 138-139 | DIAGONAL     | 124-125 | INCA        | 112-113 | MEDA      | 108-109 | PENTA        | 158-159    | SPARK      | 124-125 | WAU     | 18-19   |
| BANK       | 134-135 | DİVA         | 92-93   | inci        | 84-85   | MİKADO    | 96-97   | PİATRA       | 152-153    | SPRİNG     | 42-47   | WENDY   | 94-95   |
| BELLA      | 36-39   | EFOR         | 160-161 | iznik       | 120-121 | MİNİ      | 120-123 | POLİ         | 116-117    | STEP       | 162-163 | YONCA   | 130-131 |
| BENDİS     | 118-119 | EGE          | 110-111 | KELEBEK     | 118-119 | MİNİMAX   | 152-153 | PRAMİT       | 82-83      | STYLE      | 122-123 | ZENO    | 148-149 |
| BOLERO     | 96-97   | ELITE        | 50-51   | KENDO       | 122-123 | MİRA      | 104-105 | PRIMO        | 136-137    | STONE      | 152-153 | ZİRVE   | 90-91   |
| BOND       | 106-107 | ENJOY        | 16-17   | KENT        | 158-159 | MOYA      | 146-147 | REBECA       | 122-123    | TARSUS     | 156-157 |         |         |
| BOSS       | 131-133 | ENZO         | 148-149 | KONFOR      | 82-83   | MOON      | 20-23   | REGAL        | 06-07      | TAURUS     | 86-87   |         |         |
| вох        | 140-141 | ERA          | 112-113 | KONFOR PLUS | 82-83   | MOSS      | 138-139 | REFLEX       | 14-15      | TEKNO      | 08-11   |         |         |
|            |         |              |         |             |         |           |         |              |            |            |         |         |         |