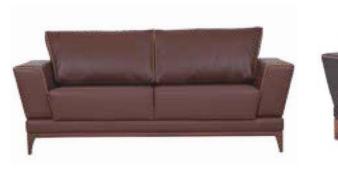

NT 01 | SINGLE       | SOFA / CHROMED LEGS | \$440 | \$490 | \$550 | 4,50 | \$880      |
| PNT 02 | TWO SEATER   | SOFA / CHROMED LEGS | \$600 | \$660 | \$730 | 6,50 | \$1.200    |
| PNT 03 | THREE SEATER | SOFA / CHROMED LEGS | \$700 | \$780 | \$880 | 8,00 | \$1.400    |

PNT 01



PNT 02



PNT 03



**PENTA** 

|        |              |                    | Α     | В     | С       | MT.  | R. LEATHER |
|--------|--------------|--------------------|-------|-------|---------|------|------------|
| PNT 04 | SINGLE       | SOFA / WOODEN LEGS | \$520 | \$570 | \$630   | 4,50 | \$1.040    |
| PNT 05 | TWO SEATER   | SOFA / WOODEN LEGS | \$720 | \$780 | \$860   | 6,50 | \$1.440    |
| PNT 06 | THREE SEATER | SOFA / WOODEN LEGS | \$840 | \$920 | \$1.010 | 8,00 | \$1.680    |

PNT 04



PNT 05



PNT 06



#### **OXFORD** MT. R. LEATHER SOFA / WOODEN LEGS \$500 0 216 SINGLE \$550 \$620 7,00 \$1.000 0 217 TWO SEATER SOFA / WOODEN LEGS \$700 \$770 9,00 \$1.400 0 218 THREE SEATER SOFA / WOODEN LEGS \$840 \$920 \$1.030 10,00 \$1.680







|        | EFOR         |                       |       |       |         |       |            |
|--------|--------------|-----------------------|-------|-------|---------|-------|------------|
|        |              |                       | Α     | В     | С       | MT.   | R. LEATHER |
| EFR 01 | SINGLE       | SOFA / WOODEN TRESTLE | \$520 | \$570 | \$630   | 5,00  | \$1.040    |
| EFR 02 | TWO SEATER   | SOFA / WOODEN TRESTLE | \$720 | \$790 | \$870   | 8,00  | \$1.440    |
| EFR 03 | THREE SEATER | SOFA / WOODEN TRESTLE | \$860 | \$940 | \$1