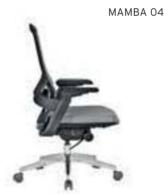

| ADEL       | 130-131 | COFFEE TABLE | 166-167 | ERMES       | 06-07   | KRONO     | 150-151 | MUNA         | 90-91      | RELAX      | 12-15   | TENDO   | 114-115 |
|------------|---------|--------------|---------|-------------|---------|-----------|---------|--------------|------------|------------|---------|---------|---------|
| AKTİVE     | 110-111 | CANYON       | 154-155 | EVA         | 102-103 | KUKA      | 146-147 | MURANO SOFA  | 134-135    | REMO       | 22-29   | TIFFANY | 14-17   |
| ALBA       | 116-117 | CAPPA        | 88-89   | EVO         | 108-109 | KÜLAH     | 126-127 | MURANO ARMCH | IAIR 78-79 | RİGA       | 136-137 | TİGRA   | 66-67   |
| ALEXA      | 144-145 | CAPPA PLUS   | 88-89   | EVENT       | 48-49   | KÜP       | 136-137 | NEON         | 50-51      | RİVAL      | 94-95   | TOGA    | 96-97   |
| ALİNA      | 70-71   | CAPRİ        | 92-93   | EVİTA       | 144-145 | LAND      | 74-77   | NİTRO        | 38-43      | ROLL       | 124-125 | TOLEDO  | 106-107 |
| ALİNA PLUS | 68-69   | CEMRE        | 106-107 | FERRE       | 150-151 | LAND PLUS | 76-79   | NOKTA        | 120-121    | SABİNA     | 118-119 | TRİ0    | 130-131 |
| ALYA       | 138-139 | CEYHAN       | 102-103 | FIRAT       | 86-87   | LARA      | 144-145 | NİDO         | 90-91      | SANTA      | 78-79   | TROY    | 148-149 |
| ANİTA      | 146-147 | CHESTER      | 160-161 | FLAP        | 156-157 | LENA      | 64-65   | NORMA        | 140-141    | SAFARİ     | 98-99   | TRUVA   | 116-117 |
| ARENA      | 94-95   | CLASS        | 128-129 | FLEX        | 114-115 | Libra     | 46-47   | ODEA         | 150-151    | SATURN     | 160-161 | TURKUAZ | 90-91   |
| ARES       | 80-81   | COMFORT      | 68-69   | FOMA        | 126-127 | LİMA      | 126-127 | ODİN         | 148-149    | SEDİA      | 156-159 | UNICA   | 84-85   |
| ARES PLUS  | 78-81   | COMFORT PLUS | 66-69   | FRAME       | 108-109 | LİMA PLUS | 128-129 | OLİVİA       | 120-121    | SERENA     | 114-115 | URBAN   | 144-145 |
| ARMADA     | 140-141 | CONCORDE     | 100-101 | FRONT       | 152-153 | LİNEA     | 154-155 | OMEGA        | 20-21      | SEYHAN     | 150-151 | ÜRGÜP   | 126-127 |
| ARMONİ     | 122-123 | CORNER       | 164-165 | FUSE        | 70-71   | LİNK      | 62-65   | OSCAR        | 98-101     | SOLE       | 114-115 | VENÜS   | 154-155 |
| ARP        | 138-139 | COVER        | 86-87   | FUSE PLUS   | 70-71   | LİP       | 130-133 | ОТТО         | 30-35      | SOLİD      | 52-57   | VERA    | 104-105 |
| ARTE       | 131-133 | CUBİX        | 154-155 | GAZEL       | 128-129 | LİSA      | 140-141 | OTTOMAN      | 131-133    | SOLİD PLUS | 56-61   | VICTOR  | 100-101 |
| ARTU       | 118-119 | СИТЕ         | 124-125 | GENIDIA     | 18-19   | LOFT      | 156-157 | OXFORD       | 160-161    | SMART      | 48-49   | vig0    | 162-163 |
| ASTRA      | 136-137 | DEMRE        | 94-95   | GLORIA      | 114-115 | MAKİ      | 110-111 | PALOMA       | 66-67      | SNOW       | 70-71   | ViN0    | 116-117 |
| AURA       | 88-89   | DESY         | 92-93   | GÖNEN       | 128-129 | MAMBA     | 16-19   | PANDORA      | 96-97      | SNOW PLUS  | 74-75   | vit0    | 112-113 |
| AXEL       | 138-139 | DIAGONAL     | 124-125 | INCA        | 112-113 | MEDA      | 108-109 | PENTA        | 158-159    | SPARK      | 124-125 | WAU     | 18-19   |
| BANK       | 134-135 | DİVA         | 92-93   | inci        | 84-85   | MİKADO    | 96-97   | PİATRA       | 152-153    | SPRİNG     | 42-47   | WENDY   | 94-95   |
| BELLA      | 36-39   | EFOR         | 160-161 | iznik       | 120-121 | MİNİ      | 120-123 | POLİ         | 116-117    | STEP       | 162-163 | YONCA   | 130-131 |
| BENDİS     | 118-119 | EGE          | 110-111 | KELEBEK     | 118-119 | MİNİMAX   | 152-153 | PRAMİT       | 82-83      | STYLE      | 122-123 | ZENO    | 148-149 |
| BOLERO     | 96-97   | ELITE        | 50-51   | KENDO       | 122-123 | MİRA      | 104-105 | PRIMO        | 136-137    | STONE      | 152-153 | ZİRVE   | 90-91   |
| BOND       | 106-107 | ENJOY        | 16-17   | KENT        | 158-159 | MOYA      | 146-147 | REBECA       | 122-123    | TARSUS     | 156-157 |         |         |
| BOSS       | 131-133 | ENZO         | 148-149 | KONFOR      | 82-83   | MOON      | 20-23   | REGAL        | 06-07      | TAURUS     | 86-87   |         |         |
| вох        | 140-141 | ERA          | 112-113 | KONFOR PLUS | 82-83   | MOSS      | 138-139 | REFLEX       | 14-15      | TEKNO      | 08-11   |         |         |
|            |         |              |         |             |         |           |         |              |            |            |         |         |         |