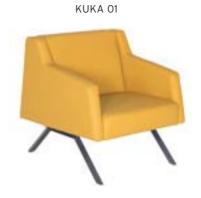

\$780 | 9,00  | \$1.280    |
| ALX 03 | THREE SEATER | SOFA | \$750 | \$830 | \$930 | 11,00 | \$1.500    |

ALX 01



ALX 02





ALX 03



## **URBAN**

|        |              |      | Α     | В     | С     | MT.   | R. LEATHER |
|--------|--------------|------|-------|-------|-------|-------|------------|
| URB 01 | SINGLE       | SOFA | \$460 | \$510 | \$570 | 5,00  | \$960      |
| URB 02 | TWO SEATER   | SOFA | \$620 | \$690 | \$780 | 8,00  | \$1.240    |
| URB 03 | THREE SEATER | SOFA | \$730 | \$800 | \$900 | 10,50 | \$1.460    |

URB 01



URB 03



#### **KUKA** R. LEATHER MT. \$360 KUKA 01 SINGLE SOFA / PAINTED LEGS \$390 \$430 4,00 \$700 KUKA 02 TWO SEATER SOFA / PAINTED LEGS \$460 \$500 \$550 5,50 \$900 \$560 \$680 6,50 KUKA 03 THREE SEATER SOFA / PAINTED LEGS \$610 \$1.100







|       | ANİTA        |                    |       |       |       |      |            |
|-------|--------------|--------------------|-------|-------|-------|------|------------|
|       |              |                    | Α     | В     | С     | MT.  | R. LEATHER |
| ANT01 | SINGLE       | SOFA / WOODEN LEGS | \$320 | \$350 | \$390 | 4,00 | \$620      |
| ANT02 | TWO SEATER   | SOFA / WOODEN LEGS | \$400 | \$440 | \$490 | 5,50 | \$800      |
| ANT03 | THREE SEATER | SOFA / WOODEN LEGS | \$480 | \$530 | \$590 | 6,50 | \$960      |







ANT 06

| ANİTA |              |                     |       |       |       |      |            |  |  |
|-------|--------------|---------------------|-------|-------|-------|------|------------|--|--|
|       |              |