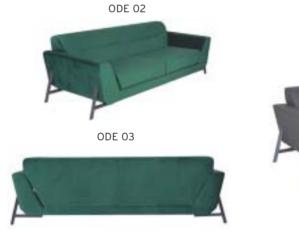

| ADEL       | 130-131 | COFFEE TABLE | 166-167 | ERMES       | 06-07   | KRONO     | 150-151 | MUNA         | 90-91      | RELAX      | 12-15   | TENDO   | 114-115 |
|------------|---------|--------------|---------|-------------|---------|-----------|---------|--------------|------------|------------|---------|---------|---------|
| AKTİVE     | 110-111 | CANYON       | 154-155 | EVA         | 102-103 | KUKA      | 146-147 | MURANO SOFA  | 134-135    | REMO       | 22-29   | TIFFANY | 14-17   |
| ALBA       | 116-117 | CAPPA        | 88-89   | EVO         | 108-109 | KÜLAH     | 126-127 | MURANO ARMCH | IAIR 78-79 | RİGA       | 136-137 | TİGRA   | 66-67   |
| ALEXA      | 144-145 | CAPPA PLUS   | 88-89   | EVENT       | 48-49   | KÜP       | 136-137 | NEON         | 50-51      | RİVAL      | 94-95   | TOGA    | 96-97   |
| ALİNA      | 70-71   | CAPRİ        | 92-93   | EVİTA       | 144-145 | LAND      | 74-77   | NİTRO        | 38-43      | ROLL       | 124-125 | TOLEDO  | 106-107 |
| ALİNA PLUS | 68-69   | CEMRE        | 106-107 | FERRE       | 150-151 | LAND PLUS | 76-79   | NOKTA        | 120-121    | SABİNA     | 118-119 | TRİ0    | 130-131 |
| ALYA       | 138-139 | CEYHAN       | 102-103 | FIRAT       | 86-87   | LARA      | 144-145 | NİDO         | 90-91      | SANTA      | 78-79   | TROY    | 148-149 |
| ANİTA      | 146-147 | CHESTER      | 160-161 | FLAP        | 156-157 | LENA      | 64-65   | NORMA        | 140-141    | SAFARİ     | 98-99   | TRUVA   | 116-117 |
| ARENA      | 94-95   | CLASS        | 128-129 | FLEX        | 114-115 | Libra     | 46-47   | ODEA         | 150-151    | SATURN     | 160-161 | TURKUAZ | 90-91   |
| ARES       | 80-81   | COMFORT      | 68-69   | FOMA        | 126-127 | LİMA      | 126-127 | ODİN         | 148-149    | SEDİA      | 156-159 | UNICA   | 84-85   |
| ARES PLUS  | 78-81   | COMFORT PLUS | 66-69   | FRAME       | 108-109 | LİMA PLUS | 128-129 | OLİVİA       | 120-121    | SERENA     | 114-115 | URBAN   | 144-145 |
| ARMADA     | 140-141 | CONCORDE     | 100-101 | FRONT       | 152-153 | LİNEA     | 154-155 | OMEGA        | 20-21      | SEYHAN     | 150-151 | ÜRGÜP   | 126-127 |
| ARMONİ     | 122-123 | CORNER       | 164-165 | FUSE        | 70-71   | LİNK      | 62-65   | OSCAR        | 98-101     | SOLE       | 114-115 | VENÜS   | 154-155 |
| ARP        | 138-139 | COVER        | 86-87   | FUSE PLUS   | 70-71   | LİP       | 130-133 | ОТТО         | 30-35      | SOLİD      | 52-57   | VERA    | 104-105 |
| ARTE       | 131-133 | CUBİX        | 154-155 | GAZEL       | 128-129 | LİSA      | 140-141 | OTTOMAN      | 131-133    | SOLİD PLUS | 56-61   | VICTOR  | 100-101 |
| ARTU       | 118-119 | СИТЕ         | 124-125 | GENIDIA     | 18-19   | LOFT      | 156-157 | OXFORD       | 160-161    | SMART      | 48-49   | vig0    | 162-163 |
| ASTRA      | 136-137 | DEMRE        | 94-95   | GLORIA      | 114-115 | MAKİ      | 110-111 | PALOMA       | 66-67      | SNOW       | 70-71   | ViN0    | 116-117 |
| AURA       | 88-89   | DESY         | 92-93   | GÖNEN       | 128-129 | MAMBA     | 16-19   | PANDORA      | 96-97      | SNOW PLUS  | 74-75   | vit0    | 112-113 |
| AXEL       | 138-139 | DIAGONAL     | 124-125 | INCA        | 112-113 | MEDA      | 108-109 | PENTA        | 158-159    | SPARK      | 124-125 | WAU     | 18-19   |
| BANK       | 134-135 | DİVA         | 92-93   | inci        | 84-85   | MİKADO    | 96-97   | PİATRA       | 152-153    | SPRİNG     | 42-47   | WENDY   | 94-95   |
| BELLA      | 36-39   | EFOR         | 160-161 | iznik       | 120-121 | MİNİ      | 120-123 | POLİ         | 116-117    | STEP       | 162-163 | YONCA   | 130-131 |
| BENDİS     | 118-119 | EGE          | 110-111 | KELEBEK     | 118-119 | MİNİMAX   | 152-153 | PRAMİT       | 82-83      | STYLE      | 122-123 | ZENO    | 148-149 |
| BOLERO     | 96-97   | ELITE        | 50-51   | KENDO       | 122-123 | MİRA      | 104-105 | PRIMO        | 136-137    | STONE      | 152-153 | ZİRVE   | 90-91   |
| BOND       | 106-107 | ENJOY        | 16-17   | KENT        | 158-159 | MOYA      | 146-147 | REBECA       | 122-123    | TARSUS     | 156-157 |         |         |
| BOSS       | 131-133 | ENZO         | 148-149 | KONFOR      | 82-83   | MOON      | 20-23   | REGAL        | 06-07      | TAURUS     | 86-87   |         |         |
| вох        | 140-141 | ERA          | 112-113 | KONFOR PLUS | 82-83   | MOSS      | 138-139 | REFLEX       | 14-15      | TEKNO      | 08-11   |         |         |
|            |         |              |         |             |         |           |         |              |            |            |         |         |         |