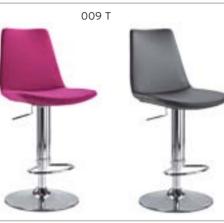

1,20 TENDO 05 CHIEF PLASTIC BASE \$140 \$155 \$175 1,20 \$270 TENDO 06 VISITOR PLASTIC BASE \$138 \$153 \$173 1,20 \$268



|   | 1 |
|---|---|
| 1 | 4 |

TENDO 02



TENDO 04





115

TENDO 06

| GLORIA |
|--------|
|--------|

|       |           |                           | Α     | В     | С     | MT.  | R. LEATHER |
|-------|-----------|---------------------------|-------|-------|-------|------|------------|
| 006 T | BAR STOOL | MOLDED FOAM / FLANGE BASE | \$170 | \$180 | \$192 | 0,50 | \$240      |
| 008 T | BAR STOOL | MOLDED FOAM / FLANGE BASE | \$170 | \$180 | \$192 | 1,00 | \$240      |
| 009 T | BAR STOOL | MOLDED FOAM / FLANGE BASE | \$180 | \$190 | \$202 | 1,10 | \$260      |
| 010 T | BAR STOOL | MOLDED FOAM / FLANGE BASE | \$180 | \$190 | \$202 | 1,10 | \$260      |









TENDO 05



|        |       |                                                | Α     | В     | С     | MT.  | R. LEATHER |
|--------|-------|------------------------------------------------|-------|-------|-------|------|------------|
| FLX 01 | CHAIR | CHOROMED CANTILEVER BASE COMBINED WITH ARMREST | \$120 | \$128 | \$138 | 1,00 | \$200      |









|         |       |             | A     | В     | С     | MT.  | R. LEATHER |
|---------|-------|-------------|-------|-------|-------|------|------------|
| SOLE 01 | CHAIR | WOODEN LEGS | \$118 | \$128 | \$140 | 1,00 | \$210      |









|        |       |             | Α     | В     | С     | MT.  | R. LEATHER |
|--------|-------|-------------|-------|-------|-------|------|------------|
| SRN 01 | CHAIR | WOODEN LEGS | \$118 | \