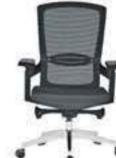

#### **ERMES** PLASTIC STAR BASE / AJDUSTABLE ARMREST / LUMBAR SUPPORT **WAIST HAVE SUPPORT**

|        |           |                              | Α     | В     | С     | MT.  | R. LEATHER |
|--------|-----------|------------------------------|-------|-------|-------|------|------------|
| ERM 10 | EXECUTIVE | SYNCHRONIC MECHANISM         | \$246 | \$256 | \$297 | 0,80 | \$386      |
| ERM 11 | MEETING   | SYNCHRONIC MECHANISM         | \$238 | \$248 | \$289 | 0,80 | \$378      |
| ERM 12 | VISITOR   | CANTILEVER BASE              | \$226 | \$236 | \$277 | 0,80 | \$366      |
| ERM 13 | EXECUTIVE | SLIDING SYNCHRONIC MECHANISM | \$266 | \$276 | \$317 | 0,80 | \$406      |
| ERM 14 | MEETING   | SLIDING SYNCHRONIC MECHANISM | \$258 | \$268 | \$309 | 0,80 | \$398      |