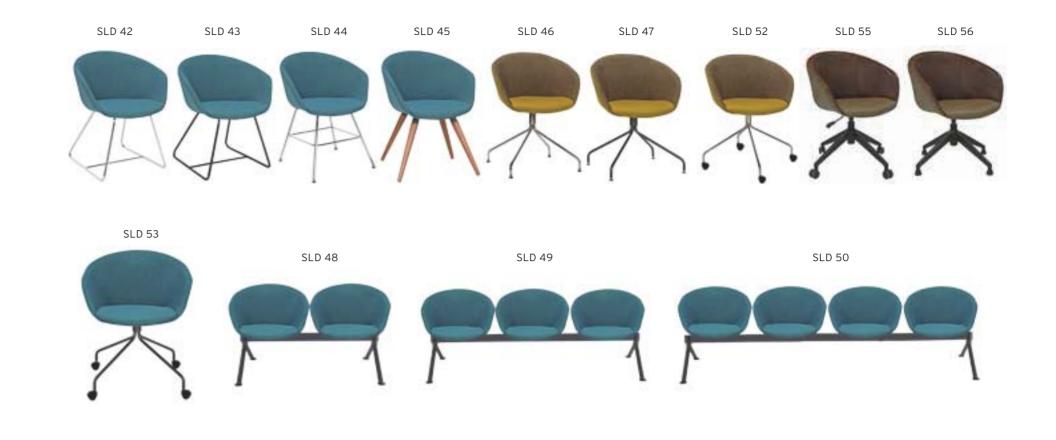

| \$330 | \$360 | \$396 | 3,90 | \$711      |
| SLD 50 | FOUR SEATER  | WAITING CHAIR                      | \$420 | \$460 | \$508 | 5,20 | \$866      |
| SLD 51 | TWO SEATER   | WAITING CHAIR WITH COFFEE TABLE    | \$252 | \$272 | \$284 | 2,60 | \$555      |
| SLD 52 | WAITING      | CHROMED FOUR PIPE LEGS WITH CASTER | \$127 | \$137 | \$149 | 1,30 | \$304      |
| SLD 53 | WAITING      | PAINTED FOUR PIPE LEGS WITH CASTER | \$125 | \$135 | \$147 | 1,30 | \$302      |
| SLD 54 | WAITING      | PAINTED FIVE PIPE LEGS WITH CASTER | \$137 | \$147 | \$159 | 1,30 | \$310      |
| SLD 55 | WORKING      | WHEELED PLASTIC BASE               | \$137 | \$147 | \$159 | 1,30 | \$304      |
| SLD 56 | WAITING      | PLASTIC BASE                       | \$135 | \$145 | \$157 | 1,30 | \$302      |





|        |              |                                    | A     | В     | С     | MT.  | R. LEATHER |
|--------|--------------|------------------------------------|-------|-------|-------|------|------------|
| SLD 61 | MEETING      | TILT MECHANISM                     | \$96  | \$99  | \$104 | 0,70 | \$146      |
| SLD 62 | WAITING      | CHROMED METAL PIPE LEGS            | \$84  | \$87  | \$92  | 0,70 | \$134      |
| SLD 63 | WAITING      | PAINTED FOUR PIPE LEGS             | \$82  | \$85  | \$90  | 0,70 | \$132      |
| SLD 64 | WAITING      | CHROMED FOUR PIPE LEGS             | \$84  | \$87  | \$92  | 0,70 | \$134      |
| SLD 65 | WAITING      | WOODEN FOUR LEGS                   | \$87  | \$90  | \$95  | 0,70 | \$137      |
| SLD 66 | WAITING      | CHROMED FOUR STAR BASE