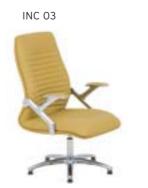

| \$336 | \$356 | 2,20 | \$600      |  |  |  |
| INC 02 | MEETING                                           | MULTI TILT MECHANISM           | \$316 | \$332 | \$352 | 2,00 | \$596      |  |  |  |
| INC 03 | VISITOR                                           | MEMORY RETURN SWIVEL MECHANISM | \$312 | \$328 | \$348 | 2,00 | \$592      |  |  |  |
| INC 04 | VISITOR                                           | CHROMED CANTILEVER BASE        | \$308 | \$324 | \$344 | 2,00 | \$588      |  |  |  |
| INC 05 | EXECUTIVE                                         | SYNCHRONIC MECHANISM           | \$340 | \$356 | \$376 | 2,20 | \$620      |  |  |  |
| INC 06 | MEETING                                           | SYNCHRONIC MECHANISM           | \$336 | \$352 | \$372 | 2,00 | \$616      |  |  |  |













#### **FIRAT** ALUMINUM ARMREST / ALUMINUM STAR BASE MT. R. LEATHER \$310 FRT 01 | EXECUTIVE | MULTI TILT MECHANISM \$326 \$350 3,00 \$550 FRT 02 MEETING MULTI TILT MECHANISM \$306 2,50 \$546 \$322 \$346 FRT 03 VISITOR MEMORY RETURN SWIVEL MECHANISM \$302 \$318 \$342 2,50 \$542 FRT 04 VISITOR CHROMED CANTILEVER BASE \$298 \$314 \$338 2,50 \$538 FRT 05 | EXECUTIVE | SYNCHRONIC MECHANISM \$330 \$346 \$370 3,00 \$570 FRT 06 MEETING SYNCHRONIC MECHANISM \$326 \$342 \$366 2,50 \$566





|        |           |                                | Α     | В     | С     | MT.  | R. LEATHER |
|--------|-----------|--------------------------------|-------|-------|-------|------|------------|
| CVR 01 | EXECUTIVE | MULTI TILT MECHANISM           | \$332 | \$348 | \$372 | 3,00 | \$600      |
| CVR