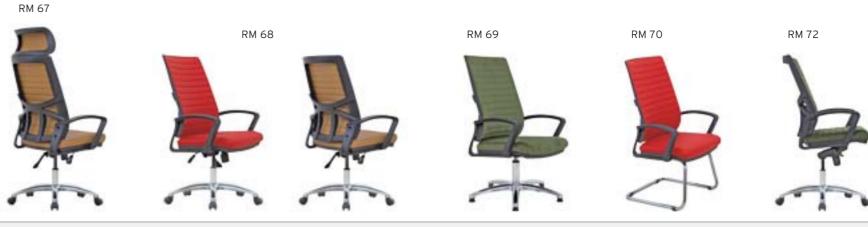

LEVER BASE        | \$134        | \$144 | \$174 | 1,50 | \$264      |
| RM 64 | EXECUTIVE | SYNCHRONIC MECHANISM           | \$164        | \$174 | \$204 | 1,50 | \$294      |
| RM 65 | MEETING   | SYNCHRONIC MECHANISM           | \$160        | \$170 | \$200 | 1,50 | \$290      |









#### **BLACK PLASTIC FRAME / ALUMINUM STAR BASE REMO WAIST NO SUPPORT** UPHOLSTERED BACK MT. R. LEATHER C RM 67 EXECUTIVE | MULTI TILT MECHANISM \$164 \$174 \$204 \$294 1.50 RM 68 MEETING MULTI TILT MECHANISM \$160 \$170 \$200 1,50 \$290 RM 69 \$158 1,50 VISITOR MEMORY RETURN SWIVEL MECHANISM \$168 \$288 RM 70 VISITOR CHROMED CANTILEVER BASE \$154 1,50 \$284 \$164 \$194 RM 71 EXECUTIVE | SYNCHRONIC MECHANISM \$184 \$194 \$224 1,50 \$314 1,50 RM 72 MEETING SYNCHRONIC MECHANISM \$180 \$190 \$220 \$310





| _     | REMO      | WAIST NO SUPPORT               |       |       |       |      |            |
|-------|-----------|--------------------------------|-------|-------|-------|------|------------|
|       |           |                                | A     | В     | С     | MT.  | R. LEATHER |
| RM 80 | EXECUTIVE | MULTI TILT MECHANISM           | \$192 | \$202 | \$232 | 1,50 | \$322      |
| RM 81 | MEETING   | MULTI TILT MECHANISM           | \$188 | \$198 | \$228 | 1,50 | \$318      |
| RM 82 | VISITOR   | MEMORY RETURN SWIVEL MECHANISM | \$186 | \$196 | \$226 | 1,50 | \$316      |
| RM 83 | VISITOR   | CHROMED CANTILEVER BASE        | \$182 | \$192 | \$222 | 1,50 | \$312      |
| RM 84 | EXECUTIVE | SYNCHRONIC MECHANISM           | \$212 | \$222 | \$252 | 1,50 | \$342      |
| RM 8