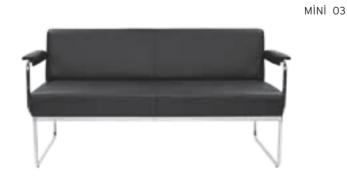

470 | 4,50 | \$760      |









| MINI UPHOLSTERED ON TOP OF ARMREST |              |         |       |       |        |      |            |  |  |
|------------------------------------|--------------|---------|-------|-------|--------|------|------------|--|--|
|                                    |              |         | Α     | В     | С      | MT.  | R. LEATHER |  |  |
| MINI 01                            | SINGLE       | WAITING | \$192 | \$207 | 227,00 | 1,90 | \$380      |  |  |
| MINI 02                            | TWO SEATER   | WAITING | \$270 | \$290 | 315,00 | 1,90 | \$540      |  |  |
| MINI 03                            | THREE SEATER | WAITING | \$310 | \$335 | 365,00 | 1,90 | \$610      |  |  |



We reserve the right to make changes in our products without notice.







#### MİNİ POLISHED WOOD ON TOP OF ARMREST MT. R. LEATHER \$198 MINI 04 SINGLE WAITING \$213 \$233 1,70 \$406 MINI 05 TWO SEATER WAITING \$276 \$296 \$321 3,00 \$552 \$316 \$341 \$371 \$646 MINI 06 THREE SEATER WAITING 4,00









|        |        |                 | Α     | В     | С     | MT.  | R. LEATHER |
|--------|--------|-----------------|-------|-------|-------|------|------------|
| KND 01 | SINGLE | WITH CASTER     | \$172 | \$192 | \$217 | 2,50 | \$340      |
| KND 02 | SINGLE | SLIDING STOPPER | \$170 | \$190 | \$215 | 2,50 | \$338      |







RB 02

## REBECA

|       |        |               | Α     | В     | С     | MT.  | R. LEATHER |
|-------|--------|---------------|-------|-------|-------|------|------------|
| RB 01 | SINGLE | CHROMED LEGS  | \$190 | \$210 | \$