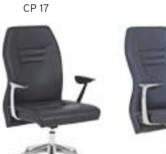

| A     | В     | С     | MT.  | R. LEATHER |
|-------|-----------|--------------------------------|-------|-------|-------|------|------------|
| CP 15 | EXECUTIVE | MULTI TILT MECHANISM           | \$300 | \$316 | \$340 | 3,00 | \$590      |
| CP 16 | MEETING   | MULTI TILT MECHANISM           | \$294 | \$310 | \$334 | 2,50 | \$584      |
| CP 17 | VISITOR   | MEMORY RETURN SWIVEL MECHANISM | \$290 | \$306 | \$330 | 2,50 | \$580      |
| CP 18 | VISITOR   | CHROMED CANTILEVER BASE        | \$286 | \$302 | \$326 | 2,50 | \$576      |
| CP 19 | EXECUTIVE | SYNCHRONIC MECHANISM           | \$320 | \$336 | \$360 | 3,00 | \$610      |
| CP 20 | MEETING   | SYNCHRONIC MECHANISM           | \$316 | \$330 | \$354 | 2,50 | \$604      |

ALUMINUM ARMREST / ALUMINUM STAR BASE













CP 20

#### **AURA** ALUMINUM ARMREST / ALUMINUM STAR BASE

|       |           |                                | Α     | В     | С     | MT.  | R. LEATHER |
|-------|-----------|--------------------------------|-------|-------|-------|------|------------|
| AR 15 | EXECUTIVE | MULTI TILT MECHANISM           | \$320 | \$336 | \$360 | 3,00 | \$600      |
| AR 16 | MEETING   | MULTI TILT MECHANISM           | \$316 | \$332 | \$356 | 2,50 | \$596      |
| AR 17 | VISITOR   | MEMORY RETURN SWIVEL MECHANISM | \$312 | \$328 | \$352 | 2,50 | \$592      |
| AR 18 | VISITOR   | CHROMED CANTILEVER BASE        | \$308 | \$324 | \$348 | 2,50 | \$588      |
| AR 19 | EXECUTIVE | SYNCHRONIC MECHANISM           | \$340 | \$356 | \$380 | 3,00 | \$620      |
| AR 20 | MEETING   | SYNCHRONIC MECHANIS