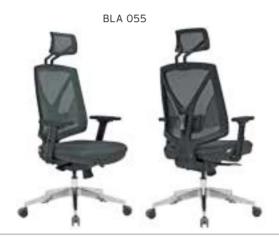

#### **REGAL** ALUMINUM STAR BASE / ADJUSTABLE ARMREST / LUMBAR SUPPORT WAIST HAVE SUPPORT MT. R. LEATHER REGAL 01 | EXECUTIVE | SYNCHRONIC MECHANISM \$280 \$290 \$331 0.80 \$420 REGAL 02 \$272 \$282 \$323 MEETING SYNCHRONIC MECHANISM 0,80 \$412 REGAL 03 VISITOR CANTILEVER BASE \$260 \$270 \$311 0,80 \$400 REGAL 04 | EXECUTIVE \$440 SLIDING SYNCHRONIC MECHANISM \$300 \$310 \$351 0.80 \$292 \$343 REGAL 05 MEETING \$302 0,80 \$432 SLIDING SYNCHRONIC MECHANISM

Meters are only given for Seat Part.

**WAIST HAVE SUPPORT** 

REGAL 03

REGAL 13

REGAL 04

| REGAL | PLASTIC STAR BASE / ADJUSTABLE ARMREST / LUMBAR SUPPORT |
|-------|---------------------------------------------------------|
|       |                                                         |

|          |           |                              | Α     | В     | С     | MT.  | R. LEATHER |
|----------|-----------|------------------------------|-------|-------|-------|------|------------|
| REGAL 10 | EXECUTIVE | SYNCHRONIC MECHANISM         | \$266 | \$276 | \$317 | 0,80 | \$406      |
| REGAL 11 | MEETING   | SYNCHRONIC MECHANISM         | \$258 | \$268 | \$309 | 0,80 | \$398      |
| REGAL 12 | VISITOR   | CANTILEVER BASE              | \$246 | \$256 | \$297 | 0,80 | \$386      |
| REGAL 13 | EXECUTIVE | SLIDING SYNCHRONIC MECHANISM | \$286 | \$296 | \$337 | 0,80 | \$426      |
| REGAL 14 | MEETING   | SLIDING SYNCHRONIC MECHANISM | \$278 | \$288 | \$329 | 0,80 | \$418      |