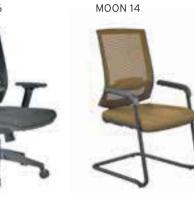

| ADEL       | 130-131 | COFFEE TABLE | 166-167 | ERMES       | 06-07   | KRONO     | 150-151 | MUNA         | 90-91      | RELAX      | 12-15   | TENDO   | 114-115 |
|------------|---------|--------------|---------|-------------|---------|-----------|---------|--------------|------------|------------|---------|---------|---------|
| AKTİVE     | 110-111 | CANYON       | 154-155 | EVA         | 102-103 | KUKA      | 146-147 | MURANO SOFA  | 134-135    | REMO       | 22-29   | TIFFANY | 14-17   |
| ALBA       | 116-117 | CAPPA        | 88-89   | EVO         | 108-109 | KÜLAH     | 126-127 | MURANO ARMCH | IAIR 78-79 | RİGA       | 136-137 | TİGRA   | 66-67   |
| ALEXA      | 144-145 | CAPPA PLUS   | 88-89   | EVENT       | 48-49   | KÜP       | 136-137 | NEON         | 50-51      | RİVAL      | 94-95   | TOGA    | 96-97   |
| ALİNA      | 70-71   | CAPRİ        | 92-93   | EVİTA       | 144-145 | LAND      | 74-77   | NİTRO        | 38-43      | ROLL       | 124-125 | TOLEDO  | 106-107 |
| ALİNA PLUS | 68-69   | CEMRE        | 106-107 | FERRE       | 150-151 | LAND PLUS | 76-79   | NOKTA        | 120-121    | SABİNA     | 118-119 | TRİ0    | 130-131 |
| ALYA       | 138-139 | CEYHAN       | 102-103 | FIRAT       | 86-87   | LARA      | 144-145 | NİDO         | 90-91      | SANTA      | 78-79   | TROY    | 148-149 |
| ANİTA      | 146-147 | CHESTER      | 160-161 | FLAP        | 156-157 | LENA      | 64-65   | NORMA        | 140-141    | SAFARİ     | 98-99   | TRUVA   | 116-117 |
| ARENA      | 94-95   | CLASS        | 128-129 | FLEX        | 114-115 | Libra     | 46-47   | ODEA         | 150-151    | SATURN     | 160-161 | TURKUAZ | 90-91   |
| ARES       | 80-81   | COMFORT      | 68-69   | FOMA        | 126-127 | LİMA      | 126-127 | ODİN         | 148-149    | SEDİA      | 156-159 | UNICA   | 84-85   |
| ARES PLUS  | 78-81   | COMFORT PLUS | 66-69   | FRAME       | 108-109 | LİMA PLUS | 128-129 | OLİVİA       | 120-121    | SERENA     | 114-115 | URBAN   | 144-145 |
| ARMADA     | 140-141 | CONCORDE     | 100-101 | FRONT       | 152-153 | LİNEA     | 154-155 | OMEGA        | 20-21      | SEYHAN     | 150-151 | ÜRGÜP   | 126-127 |
| ARMONİ     | 122-123 | CORNER       | 164-165 | FUSE        | 70-71   | LİNK      | 62-65   | OSCAR        | 98-101     | SOLE       | 114-115 | VENÜS   | 154-155 |
| ARP        | 138-139 | COVER        | 86-87   | FUSE PLUS   | 70-71   | LİP       | 130-133 | ОТТО         | 30-35      | SOLİD      | 52-57   | VERA    | 104-105 |
| ARTE       | 131-133 | CUBİX        | 154-155 | GAZEL       | 128-129 | LİSA      | 140-141 | OTTOMAN      | 131-133    | SOLİD PLUS | 56-61   | VICTOR  | 100-101 |
| ARTU       | 118-119 | СИТЕ         | 124-125 | GENIDIA     | 18-19   | LOFT      | 156-157 | OXFORD       | 160-161    | SMART      | 48-49   | vig0    | 162-163 |
| ASTRA      | 136-137 | DEMRE        | 94-95   | GLORIA      | 114-115 | MAKİ      | 110-111 | PALOMA       | 66-67      | SNOW       | 70-71   | ViN0    | 116-117 |
| AURA       | 88-89   | DESY         | 92-93   | GÖNEN       | 128-129 | MAMBA     | 16-19   | PANDORA      | 96-97      | SNOW PLUS  | 74-75   | vit0    | 112-113 |
| AXEL       | 138-139 | DIAGONAL     | 124-125 | INCA        | 112-113 | MEDA      | 108-109 | PENTA        | 158-159    | SPARK      | 124-125 | WAU     | 18-19   |
| BANK       | 134-135 | DİVA         | 92-93   | inci        | 84-85   | MİKADO    | 96-97   | PİATRA       | 152-153    | SPRİNG     | 42-47   | WENDY   | 94-95   |
| BELLA      | 36-39   | EFOR         | 160-161 | iznik       | 120-121 | MİNİ      | 120-123 | POLİ         | 116-117    | STEP       | 162-163 | YONCA   | 130-131 |
| BENDİS     | 118-119 | EGE          | 110-111 | KELEBEK     | 118-119 | MİNİMAX   | 152-153 | PRAMİT       | 82-83      | STYLE      | 122-123 | ZENO    | 148-149 |
| BOLERO     | 96-97   | ELITE        | 50-51   | KENDO       | 122-123 | MİRA      | 104-105 | PRIMO        | 136-137    | STONE      | 152-153 | ZİRVE   | 90-91   |
| BOND       | 106-107 | ENJOY        | 16-17   | KENT        | 158-159 | MOYA      | 146-147 | REBECA       | 122-123    | TARSUS     | 156-157 |         |         |
| BOSS       | 131-133 | ENZO         | 148-149 | KONFOR      | 82-83   | MOON      | 20-23   | REGAL        | 06-07      | TAURUS     | 86-87   |         |         |
| вох        | 140-141 | ERA          | 112-113 | KONFOR PLUS | 82-83   | MOSS      | 138-139 | REFLEX       | 14-15      | TEKNO      | 08-11   |         |         |
|            |         |              |         |             |         |           |         |              |            |            |         |         |         |