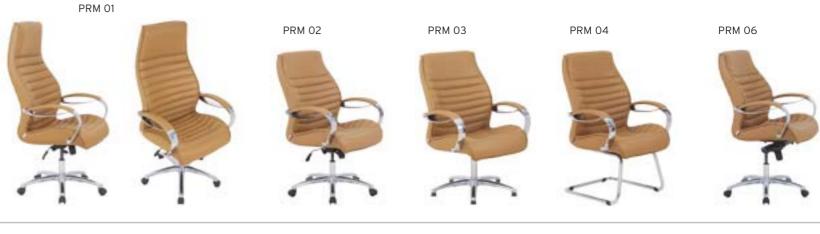

| ADEL       | 130-131 | COFFEE TABLE | 166-167 | ERMES       | 06-07   | KRONO     | 150-151 | MUNA         | 90-91      | RELAX      | 12-15   | TENDO   | 114-115 |
|------------|---------|--------------|---------|-------------|---------|-----------|---------|--------------|------------|------------|---------|---------|---------|
| AKTİVE     | 110-111 | CANYON       | 154-155 | EVA         | 102-103 | KUKA      | 146-147 | MURANO SOFA  | 134-135    | REMO       | 22-29   | TIFFANY | 14-17   |
| ALBA       | 116-117 | CAPPA        | 88-89   | EVO         | 108-109 | KÜLAH     | 126-127 | MURANO ARMCH | IAIR 78-79 | RİGA       | 136-137 | TİGRA   | 66-67   |
| ALEXA      | 144-145 | CAPPA PLUS   | 88-89   | EVENT       | 48-49   | KÜP       | 136-137 | NEON         | 50-51      | RİVAL      | 94-95   | TOGA    | 96-97   |
| ALİNA      | 70-71   | CAPRİ        | 92-93   | EVİTA       | 144-145 | LAND      | 74-77   | NİTRO        | 38-43      | ROLL       | 124-125 | TOLEDO  | 106-107 |
| ALİNA PLUS | 68-69   | CEMRE        | 106-107 | FERRE       | 150-151 | LAND PLUS | 76-79   | NOKTA        | 120-121    | SABİNA     | 118-119 | TRİ0    | 130-131 |
| ALYA       | 138-139 | CEYHAN       | 102-103 | FIRAT       | 86-87   | LARA      | 144-145 | NİDO         | 90-91      | SANTA      | 78-79   | TROY    | 148-149 |
| ANİTA      | 146-147 | CHESTER      | 160-161 | FLAP        | 156-157 | LENA      | 64-65   | NORMA        | 140-141    | SAFARİ     | 98-99   | TRUVA   | 116-117 |
| ARENA      | 94-95   | CLASS        | 128-129 | FLEX        | 114-115 | Libra     | 46-47   | ODEA         | 150-151    | SATURN     | 160-161 | TURKUAZ | 90-91   |
| ARES       | 80-81   | COMFORT      | 68-69   | FOMA        | 126-127 | LİMA      | 126-127 | ODİN         | 148-149    | SEDİA      | 156-159 | UNICA   | 84-85   |
| ARES PLUS  | 78-81   | COMFORT PLUS | 66-69   | FRAME       | 108-109 | LİMA PLUS | 128-129 | OLİVİA       | 120-121    | SERENA     | 114-115 | URBAN   | 144-145 |
| ARMADA     | 140-141 | CONCORDE     | 100-101 | FRONT       | 152-153 | LİNEA     | 154-155 | OMEGA        | 20-21      | SEYHAN     | 150-151 | ÜRGÜP   | 126-127 |
| ARMONİ     | 122-123 | CORNER       | 164-165 | FUSE        | 70-71   | LİNK      | 62-65   | OSCAR        | 98-101     | SOLE       | 114-115 | VENÜS   | 154-155 |
| ARP        | 138-139 | COVER        | 86-87   | FUSE PLUS   | 70-71   | LİP       | 130-133 | ОТТО         | 30-35      | SOLİD      | 52-57   | VERA    | 104-105 |
| ARTE       | 131-133 | CUBİX        | 154-155 | GAZEL       | 128-129 | LİSA      | 140-141 | OTTOMAN      | 131-133    | SOLİD PLUS | 56-61   | VICTOR  | 100-101 |
| ARTU       | 118-119 | СИТЕ         | 124-125 | GENIDIA     | 18-19   | LOFT      | 156-157 | OXFORD       | 160-161    | SMART      | 48-49   | vig0    | 162-163 |
| ASTRA      | 136-137 | DEMRE        | 94-95   | GLORIA      | 114-115 | MAKİ      | 110-111 | PALOMA       | 66-67      | SNOW       | 70-71   | ViN0    | 116-117 |
| AURA       | 88-89   | DESY         | 92-93   | GÖNEN       | 128-129 | MAMBA     | 16-19   | PANDORA      | 96-97      | SNOW PLUS  | 74-75   | vit0    | 112-113 |
| AXEL       | 138-139 | DIAGONAL     | 124-125 | INCA        | 112-113 | MEDA      | 108-109 | PENTA        | 158-159    | SPARK      | 124-125 | WAU     | 18-19   |
| BANK       | 134-135 | DİVA         | 92-93   | inci        | 84-85   | MİKADO    | 96-97   | PİATRA       | 152-153    | SPRİNG     | 42-47   | WENDY   | 94-95   |
| BELLA      | 36-39   | EFOR         | 160-161 | iznik       | 120-121 | MİNİ      | 120-123 | POLİ         | 116-117    | STEP       | 162-163 | YONCA   | 130-131 |
| BENDİS     | 118-119 | EGE          | 110-111 | KELEBEK     | 118-119 | MİNİMAX   | 152-153 | PRAMİT       | 82-83      | STYLE      | 122-123 | ZENO    | 148-149 |
| BOLERO     | 96-97   | ELITE        | 50-51   | KENDO       | 122-123 | MİRA      | 104-105 | PRIMO        | 136-137    | STONE      | 152-153 | ZİRVE   | 90-91   |
| BOND       | 106-107 | ENJOY        | 16-17   | KENT        | 158-159 | MOYA      | 146-147 | REBECA       | 122-123    | TARSUS     | 156-157 |         |         |
| BOSS       | 131-133 | ENZO         | 148-149 | KONFOR      | 82-83   | MOON      | 20-23   | REGAL        | 06-07      | TAURUS     | 86-87   |         |         |
| вох        | 140-141 | ERA          | 112-113 | KONFOR PLUS | 82-83   | MOSS      | 138-139 | REFLEX       | 14-15      | TEKNO      | 08-11   |         |         |
|            |         |              |         |             |         |           |         |              |            |            |         |         |         |