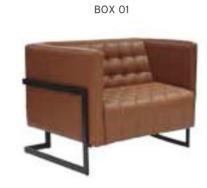

|      | Α     | В     | С     | MT.   | R. LEATHER |
|-----------|--------------|------|-------|-------|-------|-------|------------|
| ARMADA 01 | SINGLE       | SOFA | \$360 | \$390 | \$470 | 6,00  | \$720      |
| ARMADA 02 | TWO SEATER   | SOFA | \$460 | \$500 | \$600 | 8,50  | \$920      |
| ARMADA 03 | THREE SEATER | SOFA | \$520 | \$580 | \$690 | 10,00 | \$1.040    |







ARMD 03

## BOX

|        |              |      | Α     | В     | С     | MT.  | R. LEATHER |
|--------|--------------|------|-------|-------|-------|------|------------|
| BOX 01 | SINGLE       | SOFA | \$300 | \$330 | \$440 | 4,00 | \$600      |
| BOX 02 | TWO SEATER   | SOFA | \$380 | \$420 | \$520 | 6,50 | \$760      |
| BOX 03 | THREE SEATER | SOFA | \$440 | \$490 | \$620 | 8,00 | \$880      |









## NORMA

|          |              |      | A     | В     | С     | MT.  | R. LEATHER |
|----------|--------------|------|-------|-------|-------|------|------------|
| NORMA 01 | SINGLE       | SOFA | \$300 | \$325 | \$360 | 4,00 | \$700      |
| NORMA 02 | TWO SEATER   | SOFA | \$400 | \$440 | \$540 | 7,00 | \$940      |
| NORMA 03 | THREE SEATER | SOFA | \$440 | \$490 | \$600 | 8,50 | \$1.100    |









NORMA 02



LİSA

|       |              |      | Α     | В     | С     | MT.   | R. LEATHER |
|-------|--------------|------|-------|-------|-------|-------|------------|
| LS 01 | SINGLE       | SOFA | \$500 | \$530 | \$580 | 6,00  | \$1.000    |
| LS 02 | TWO SEATER   | SOFA | \$700 | \$740 | \$810 | 9,00  | \$1.400    |
| LS 03 | THREE SEATER | SOFA | \$800 | \$860 | \$95