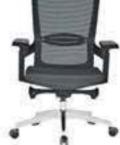

#### **REGAL** ALUMINUM STAR BASE / ADJUSTABLE ARMREST / LUMBAR SUPPORT WAIST HAVE SUPPORT MT. R. LEATHER REGAL 01 | EXECUTIVE | SYNCHRONIC MECHANISM \$280 \$290 \$331 0.80 \$420 REGAL 02 \$272 \$282 \$323 MEETING SYNCHRONIC MECHANISM 0,80 \$412 REGAL 03 VISITOR CANTILEVER BASE \$260 \$270 \$311 0,80 \$400 REGAL 04 | EXECUTIVE \$440 SLIDING SYNCHRONIC MECHANISM \$300 \$310 \$351 0.80 \$292 \$343 REGAL 05 MEETING \$302 0,80 \$432 SLIDING SYNCHRONIC MECHANISM

Meters are only given for Seat Part.

**WAIST HAVE SUPPORT** 

REGAL 03

REGAL 13

REGAL 04

| REGAL | PLASTIC STAR BASE / ADJUSTABLE ARMREST / LUMBAR SUPPORT |
|-------|---------------------------------------------------------|
|       |                                                         |