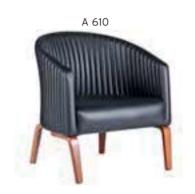

| 6,00 | \$1.100    |  |  |  |  |
| BNK 04 | TWO SEATER   | WOODEN TRESTLE / WITH COFFEE TABLE | \$460 | \$500 | \$560 | 3,00 | \$930      |  |  |  |  |









BNK 04

## RÌGA

|        |            |      | Α     | В     | С     | MT.  | R. LEATHER |
|--------|------------|------|-------|-------|-------|------|------------|
| RGA 01 | SINGLE     | SOFA | \$176 | \$191 | \$211 | 1,10 | \$300      |
| RGA 02 | TWO SEATER | SOFA | \$280 | \$305 | \$335 | 2,20 | \$540      |









## **ASTRA**

|       |            |      | Α     | В     | С     | MT.  | R. LEATHER |
|-------|------------|------|-------|-------|-------|------|------------|
| A 610 | SINGLE     | SOFA | \$192 | \$207 | \$227 | 3,00 | \$400      |
| A 611 | TWO SEATER | SOFA | \$280 | \$300 | \$330 | 4,50 | \$560      |









## PRİMO

|        |            |         | Α     | В     | С     | MT.  | R. LEATHER |
|--------|------------|---------|-------|-------|-------|------|------------|
| PRM 01 | SINGLE     | WAITING | \$200 | \$220 | \$250 | 1,50 | \$400      |
| PRM 02 | TWO SEATER | WAITING | \$390 | \$425 | \$500 | 3,00 | \$800      |







KÜP 01





KÜP

|        |        |         | Α     | В     | С     | MT.  | R. LEATHER |
|--------|--------|---------|-------|-------|-------|------|------------|
| KÜP 01 | SINGLE | WAITING | \$180 | \$200 | \$240 | 3,00 | \$400      |



We reserve the right to make changes in our products without notice.

KÜP 01







#### **ALYA** MT. R. LEATHER A-905 SINGLE FLANGE BASE \$300 \$325 \$355 3,20 \$580 \$300 A-906 SINGLE ALUMINIUM BASE \$325 \$355 3,20 \$5