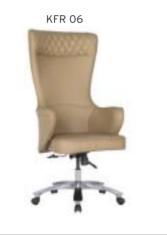

---------------------------|----------|-------|-------|------|------------|
|        |           |                                | A        | В     | С     | MT.  | R. LEATHER |
| KFR 06 | EXECUTIVE | MULTI TILT MECHANISM           | \$326    | \$338 | \$364 | 3,00 | \$600      |
| KFR 07 | MEETING   | MULTI TILT MECHANISM           | \$320    | \$332 | \$358 | 2,80 | \$594      |
| KFR 08 | VISITOR   | MEMORY RETURN SWIVEL MECHANISM | \$316    | \$328 | \$354 | 2,80 | \$590      |
| KFR 09 | EXECUTIVE | SYNCHRONIC MECHANISM           | \$346    | \$358 | \$384 | 3,00 | \$620      |
| KFR 10 | MEETING   | SYNCHRONIC MECHANISM           | \$340    | \$352 | \$378 | 2,80 | \$614      |
| KFR 11 | VISITOR   | WOODEN LEGS                    | \$226    | \$268 | \$294 | 3,00 | \$580      |











| KONFOR PLUS ALUMINUM STAR BASE |           |                                |       |       |       |      |            |  |  |
|--------------------------------|-----------|--------------------------------|-------|-------|-------|------|------------|--|--|
|                                |           |                                | Α     | В     | С     | MT.  | R. LEATHER |  |  |
| KFR 06 NKS                     | EXECUTIVE | MULTI TILT MECHANISM           | \$346 | \$358 | \$384 | 3,00 |            |  |  |
| KFR 07 NKS                     | MEETING   | MULTI TILT MECHANISM           | \$340 | \$352 | \$378 | 2,80 |            |  |  |
| KFR 08 NKS                     | VISITOR   | MEMORY RETURN SWIVEL MECHANISM | \$336 | \$348 | \$374 | 2,80 |            |  |  |
| KFR 09 NKS