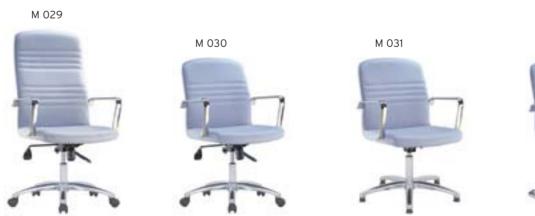

| ADEL       | 130-131 | COFFEE TABLE | 166-167 | ERMES       | 06-07   | KRONO     | 150-151 | MUNA         | 90-91      | RELAX      | 12-15   | TENDO   | 114-115 |
|------------|---------|--------------|---------|-------------|---------|-----------|---------|--------------|------------|------------|---------|---------|---------|
| AKTİVE     | 110-111 | CANYON       | 154-155 | EVA         | 102-103 | KUKA      | 146-147 | MURANO SOFA  | 134-135    | REMO       | 22-29   | TIFFANY | 14-17   |
| ALBA       | 116-117 | CAPPA        | 88-89   | EVO         | 108-109 | KÜLAH     | 126-127 | MURANO ARMCH | IAIR 78-79 | RİGA       | 136-137 | TİGRA   | 66-67   |
| ALEXA      | 144-145 | CAPPA PLUS   | 88-89   | EVENT       | 48-49   | KÜP       | 136-137 | NEON         | 50-51      | RİVAL      | 94-95   | TOGA    | 96-97   |
| ALİNA      | 70-71   | CAPRİ        | 92-93   | EVİTA       | 144-145 | LAND      | 74-77   | NİTRO        | 38-43      | ROLL       | 124-125 | TOLEDO  | 106-107 |
| ALİNA PLUS | 68-69   | CEMRE        | 106-107 | FERRE       | 150-151 | LAND PLUS | 76-79   | NOKTA        | 120-121    | SABİNA     | 118-119 | TRİ0    | 130-131 |
| ALYA       | 138-139 | CEYHAN       | 102-103 | FIRAT       | 86-87   | LARA      | 144-145 | NİDO         | 90-91      | SANTA      | 78-79   | TROY    | 148-149 |
| ANİTA      | 146-147 | CHESTER      | 160-161 | FLAP        | 156-157 | LENA      | 64-65   | NORMA        | 140-141    | SAFARİ     | 98-99   | TRUVA   | 116-117 |
| ARENA      | 94-95   | CLASS        | 128-129 | FLEX        | 114-115 | Libra     | 46-47   | ODEA         | 150-151    | SATURN     | 160-161 | TURKUAZ | 90-91   |
| ARES       | 80-81   | COMFORT      | 68-69   | FOMA        | 126-127 | LİMA      | 126-127 | ODİN         | 148-149    | SEDİA      | 156-159 | UNICA   | 84-85   |
| ARES PLUS  | 78-81   | COMFORT PLUS | 66-69   | FRAME       | 108-109 | LİMA PLUS | 128-129 | OLİVİA       | 120-121    | SERENA     | 114-115 | URBAN   | 144-145 |
| ARMADA     | 140-141 | CONCORDE     | 100-101 | FRONT       | 152-153 | LİNEA     | 154-155 | OMEGA        | 20-21      | SEYHAN     | 150-151 | ÜRGÜP   | 126-127 |
| ARMONİ     | 122-123 | CORNER       | 164-165 | FUSE        | 70-71   | LİNK      | 62-65   | OSCAR        | 98-101     | SOLE       | 114-115 | VENÜS   | 154-155 |
| ARP        | 138-139 | COVER        | 86-87   | FUSE PLUS   | 70-71   | LİP       | 130-133 | ОТТО         | 30-35      | SOLİD      | 52-57   | VERA    | 104-105 |
| ARTE       | 131-133 | CUBİX        | 154-155 | GAZEL       | 128-129 | LİSA      | 140-141 | OTTOMAN      | 131-133    | SOLİD PLUS | 56-61   | VICTOR  | 100-101 |
| ARTU       | 118-119 | СИТЕ         | 124-125 | GENIDIA     | 18-19   | LOFT      | 156-157 | OXFORD       | 160-161    | SMART      | 48-49   | vig0    | 162-163 |
| ASTRA      | 136-137 | DEMRE        | 94-95   | GLORIA      | 114-115 | MAKİ      | 110-111 | PALOMA       | 66-67      | SNOW       | 70-71   | ViN0    | 116-117 |
| AURA       | 88-89   | DESY         | 92-93   | GÖNEN       | 128-129 | MAMBA     | 16-19   | PANDORA      | 96-97      | SNOW PLUS  | 74-75   | vit0    | 112-113 |
| AXEL       | 138-139 | DIAGONAL     | 124-125 | INCA        | 112-113 | MEDA      | 108-109 | PENTA        | 158-159    | SPARK      | 124-125 | WAU     | 18-19   |
| BANK       | 134-135 | DİVA         | 92-93   | inci        | 84-85   | MİKADO    | 96-97   | PİATRA       | 152-153    | SPRİNG     | 42-47   | WENDY   | 94-95   |
| BELLA      | 36-39   | EFOR         | 160-161 | iznik       | 120-121 | MİNİ      | 120-123 | POLİ         | 116-117    | STEP       | 162-163 | YONCA   | 130-131 |
| BENDİS     | 118-119 | EGE          | 110-111 | KELEBEK     | 118-119 | MİNİMAX   | 152-153 | PRAMİT       | 82-83      | STYLE      | 122-123 | ZENO    | 148-149 |
| BOLERO     | 96-97   | ELITE        | 50-51   | KENDO       | 122-123 | MİRA      | 104-105 | PRIMO        | 136-137    | STONE      | 152-153 | ZİRVE   | 90-91   |
| BOND       | 106-107 | ENJOY        | 16-17   | KENT        | 158-159 | MOYA      | 146-147 | REBECA       | 122-123    | TARSUS     | 156-157 |         |         |
| BOSS       | 131-133 | ENZO         | 148-149 | KONFOR      | 82-83   | MOON      | 20-23   | REGAL        | 06-07      | TAURUS     | 86-87   |         |         |
| вох        | 140-141 | ERA          | 112-113 | KONFOR PLUS | 82-83   | MOSS      | 138-139 | REFLEX       | 14-15      | TEKNO      | 08-11   |         |         |
|            |         |              |         |             |         |           |         |              |            |            |         |         |         |