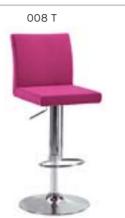

65 1,20 TENDO 05 CHIEF PLASTIC BASE \$140 \$155 \$175 1,20 \$270 TENDO 06 VISITOR PLASTIC BASE \$138 \$153 \$173 1,20 \$268



|   | 1 |
|---|---|
| 1 | 4 |

TENDO 02



TENDO 04





115

TENDO 06

| GLORIA |
|--------|
|--------|

|       |           |                           | Α     | В     | С     | MT.  | R. LEATHER |
|-------|-----------|---------------------------|-------|-------|-------|------|------------|
| 006 T | BAR STOOL | MOLDED FOAM / FLANGE BASE | \$170 | \$180 | \$192 | 0,50 | \$240      |
| 008 T | BAR STOOL | MOLDED FOAM / FLANGE BASE | \$170 | \$180 | \$192 | 1,00 | \$240      |
| 009 T | BAR STOOL | MOLDED FOAM / FLANGE BASE | \$180 | \$190 | \$202 | 1,10 | \$260      |
| 010 T | BAR STOOL | MOLDED FOAM / FLANGE BASE | \$180 | \$190 | \$202 | 1,10 | \$260      |









TENDO 05



|        |       |                                                | Α     | В     | С     | MT.  | R. LEATHER |
|--------|-------|------------------------------------------------|-------|-------|-------|------|------------|
| FLX 01 | CHAIR | CHOROMED CANTILEVER BASE COMBINED WITH ARMREST | \$120 | \$128 | \$138 | 1,00 | \$200      |









|         |       |             | A     | В     | С     | MT.  | R. LEATHER |
|---------|-------|-------------|-------|-------|-------|------|------------|
| SOLE 01 | CHAIR | WOODEN LEGS | \$118 | \$128 | \$140 | 1,00 | \$210      |









|        |       |             | Α     | В     | С     | MT.  | R. LEATHER |
|--------|-------|-------------|-------|-------|-------|------|------------|
| SRN 01 | CHAIR | WOODEN LEGS | \$118 |