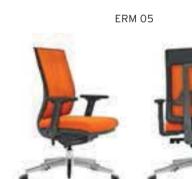

Meters are only given for Seat Part.

|        |           |                              | Α     | В     | С     | MT.  | R. LEATHER |
|--------|-----------|------------------------------|-------|-------|-------|------|------------|
| ERM 01 | EXECUTIVE | SYNCHRONIC MECHANISM         | \$260 | \$270 | \$311 | 0,80 | \$400      |
| ERM 02 | MEETING   | SYNCHRONIC MECHANISM         | \$252 | \$262 | \$303 | 0,80 | \$392      |
| ERM 03 | VISITOR   | CANTILEVER BASE              | \$240 | \$250 | \$291 | 0,80 | \$380      |
| ERM 04 | EXECUTIVE | SLIDING SYNCHRONIC MECHANISM | \$280 | \$290 | \$331 | 0,80 | \$420      |
| ERM 05 | MEETING   | SLIDING SYNCHRONIC MECHANISM | \$272 | \$282 | \$323 | 0,80 | \$412      |