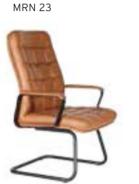

#### MURANO BLACK PAINTED METAL ARMREST / PLASTIC STAR BASE

|        |           |                      | Α     | В     | С     | MT.  | R. LEATHER |
|--------|-----------|----------------------|-------|-------|-------|------|------------|
| MRN 20 | EXECUTIVE | MULTI TILT MECHANISM | \$280 | \$296 | \$316 | 2,30 | \$570      |
| MRN 21 | MEETING   | MULTI TILT MECHANISM | \$274 | \$280 | \$310 | 2,00 | \$554      |
| MRN 22 | VISITOR   | STAR BASE            | \$270 | \$276 | \$306 | 2,00 | \$550      |
| MRN 23 | VISITOR   | CANTILEVER BASE      | \$260 | \$266 | \$296 | 2,00 | \$540      |
| MRN 24 | EXECUTIVE | SYNCHRONIC MECHANISM | \$300 | \$316 | \$336 | 2,30 | \$590      |
| MRN 25 | MEETING   | SYNCHRONIC MECHANISM | \$294 | \$310 | \$330 | 2,00 | \$574      |







LND 70









## **SANTA**

#### ALUMINUM ARMREST / ALUMINUM STAR BASE

|          |           |                      | Α     | В     | С     | MT.  | R. LEATHER |
|----------|-----------|----------------------|-------|-------|-------|------|------------|
| SANTA 01 | EXECUTIVE | MULTI TILT MECHANISM | \$290 | \$310 | \$340 | 2,50 | \$580      |
| SANTA 02 | MEETING   | MULTI TILT MECHANISM | \$280 | \$300 | \$330 | 2,20 | \$570      |
| SANTA 03 | VISITOR   | STAR BASE            | \$274 | \$294 | \$324 | 2,20 | \$564      |
| SANTA 04 | VISITOR   | CANTILEVER BASE      | \$268 | \$288 | \$318 | 2,20 | \$558      |
| SANTA 05 | EXECUTIVE | SYNCHRONIC MECHANISM | \$310 | \$330 | \$360 | 2,50 | \$600      |
| SANTA 06 | MEETING   | SYNCHRONIC MECHANISM | \$300 | \$320 | \$350 | 2,20 | \$590      |