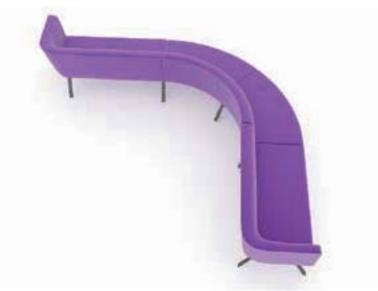

|







# CORNER

|        |        |                       | Α     | В     | С     | MT.  | R. LEATHER |
|--------|--------|-----------------------|-------|-------|-------|------|------------|
| CRN 01 | LOUNGE | MODULAR SEATING UNITS | \$390 | \$420 | \$460 | 3,50 | \$750      |
| CRN 02 | LOUNGE | MODULAR SEATING UNITS | \$390 | \$420 | \$460 | 3,50 | \$750      |
| CRN 03 | LOUNGE | MODULAR SEATING UNITS | \$390 | \$420 | \$460 | 3,50 | \$750      |
| CRN 04 | LOUNGE | MODULAR SEATING UNITS | \$390 | \$420 | \$460 | 3,50 | \$750      |
| CRN 05 | LOUNGE | MODULAR SEATING UNITS | \$390 | \$420 | \$460 | 3,50 | \$750      |
| CRN 06 | LOUNGE | MODULAR SEATING UNITS | \$390 | \$420 | \$460 | 3,50 | \$750      |

#### NOTE: PLEASE SPECIFY COLOUR COMBINATIONS IN YOUR ORDER.























A-B-C groups are represent the fabrics and artificial leathers also their pricing which are found in Casella colour chart. In all artifical leather and fabric options to be used except Casella colour chart, artificial leathers and fabrics which their prices up to 4\$ per meter are belong group B, if prices above 5\$ per meter it belongs group C. In all artifical leather and fabric options to be used except Casella colour chart cannot be pricing from Group A. For real leather, it just used for frontside of chairs, backside is made from artificial leather.

## COFFEE TABLE

|        |             |                                          | PRICE | Table | Size | Table | Height |
|--------|-------------|------------------------------------------|-------|-------|------|-------|-------