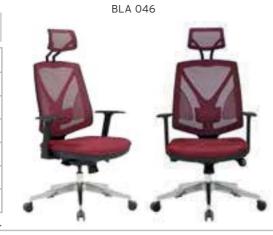

Meters are only given for Seat Part.

|        |           |                              | Α     | В     | С     | MT.  | R. LEATHER |
|--------|-----------|------------------------------|-------|-------|-------|------|------------|
| ERM 01 | EXECUTIVE | SYNCHRONIC MECHANISM         | \$260 | \$270 | \$311 | 0,80 | \$400      |
| ERM 02 | MEETING   | SYNCHRONIC MECHANISM         | \$252 | \$262 | \$303 | 0,80 | \$392      |
| ERM 03 | VISITOR   | CANTILEVER BASE              | \$240 | \$250 | \$291 | 0,80 | \$380      |
| ERM 04 | EXECUTIVE | SLIDING SYNCHRONIC MECHANISM | \$280 | \$290 | \$331 | 0,80 | \$420      |
| ERM 05 | MEETING   | SLIDING SYNCHRONIC MECHANISM | \$272 | \$282 | \$323 | 0,80 | \$412      |

Meters are only given for Seat Part.

#### **ERMES** PLASTIC STAR BASE / AJDUSTABLE ARMREST / LUMBAR SUPPORT **WAIST HAVE SUPPORT**

|        |           |                              | Α     | В     | С     | MT.  | R. LEATHER |
|--------|-----------|------------------------------|-------|-------|-------|------|------------|
| ERM 10 | EXECUTIVE | SYNCHRONIC MECHANISM         | \$246 | \$256 | \$297 | 0,80 | \$386      |
| ERM 11 | MEETING   | SYNCHRONIC MECHANISM         | \$238 | \$248 | \$289 | 0,80 | \$378      |
| ERM 12 | VISITOR   | CANTILEVER BASE              | \$226 | \$236 | \$277 | 0,80 | \$366      |
| ERM 13 | EXECUTIVE | SLIDING SYNCHRONIC MECHANISM | \$266 | \$276 | \$317 | 0,80 | \$406      |
| ERM 14 | MEETING   | SLIDING SYNCHRONIC MECHANISM | \$258 | \$268 | \$309 | 0,80 | \$398      |