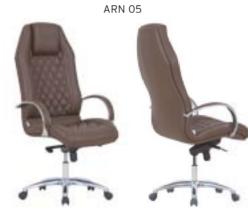

|           |                                | A     | В     | С     | MT.  | R. LEATHER |
|--------|-----------|--------------------------------|-------|-------|-------|------|------------|
| ARN 01 | EXECUTIVE | MULTI TILT MECHANISM           | \$300 | \$316 | \$340 | 2,50 | \$580      |
| ARN 02 | MEETING   | MULTI TILT MECHANISM           | \$296 | \$312 | \$336 | 2,30 | \$576      |
| ARN 03 | VISITOR   | MEMORY RETURN SWIVEL MECHANISM | \$292 | \$308 | \$332 | 2,30 | \$572      |
| ARN 04 | VISITOR   | CHROMED CANTILEVER BASE        | \$288 | \$304 | \$328 | 2,30 | \$568      |
| ARN 05 | EXECUTIVE | SYNCHRONIC MECHANISM           | \$320 | \$336 | \$360 | 2,50 | \$600      |
| ARN 06 | MEETING   | SYNCHRONIC MECHANISM           | \$316 | \$332 | \$356 | 2,30 | \$596      |











| WI      | WENDY ALUMINUM ARMREST / ALUMINUM STAR BASE |                                |       |       |       |      |            |  |  |  |  |
|---------|---------------------------------------------|--------------------------------|-------|-------|-------|------|------------|--|--|--|--|
|         |                                             |                                | A     | В     | С     | MT.  | R. LEATHER |  |  |  |  |
| WND 001 | EXECUTIVE                                   | MULTI TILT MECHANISM           | \$310 | \$326 | \$350 | 2,50 | \$600      |  |  |  |  |
| WND 002 | MEETING                                     | MULTI TILT MECHANISM           | \$306 | \$322 | \$346 | 2,30 | \$596      |  |  |  |  |
| WND 003 | VISITOR