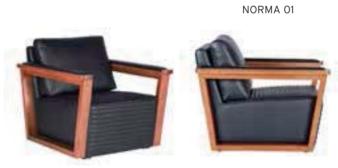

|              |      | Α     | В     | С     | MT.  | R. LEATHER |
|--------|--------------|------|-------|-------|-------|------|------------|
| BOX 01 | SINGLE       | SOFA | \$300 | \$330 | \$440 | 4,00 | \$600      |
| BOX 02 | TWO SEATER   | SOFA | \$380 | \$420 | \$520 | 6,50 | \$760      |
| BOX 03 | THREE SEATER | SOFA | \$440 | \$490 | \$620 | 8,00 | \$880      |









## NORMA

|          |              |      | A     | В     | С     | MT.  | R. LEATHER |
|----------|--------------|------|-------|-------|-------|------|------------|
| NORMA 01 | SINGLE       | SOFA | \$300 | \$325 | \$360 | 4,00 | \$700      |
| NORMA 02 | TWO SEATER   | SOFA | \$400 | \$440 | \$540 | 7,00 | \$940      |
| NORMA 03 | THREE SEATER | SOFA | \$440 | \$490 | \$600 | 8,50 | \$1.100    |









NORMA 02



LİSA

|       |              |      | Α     | В     | С     | MT.   | R. LEATHER |
|-------|--------------|------|-------|-------|-------|-------|------------|
| LS 01 | SINGLE       | SOFA | \$500 | \$530 | \$580 | 6,00  | \$1.000    |
| LS 02 | TWO SEATER   | SOFA | \$700 | \$740 | \$810 | 9,00  | \$1.400    |
| LS 03 | THREE SEATER | SOFA | \$800 | \$860 | \$950 | 11,00 | \$1.700    |











#### LARA 01



#### LARA 01







# LARA

|         |              |      | Α     | В     | С     | MT.  | R. LEATHER |
|---------|--------------|------|-------|-------|-------|------|------------|
| LARA 01 | SINGLE       | SOFA | \$360 | \$390 | \$430 | 4,50 | \$700      |
| LARA 02 | TWO SEATER   | SOFA | \$550 | \$590 | \$650 | 8,00 | \$1.100    |
| LARA 03 | THREE SEATER