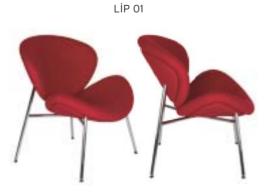

R | WAITING CHAIR | \$440 | \$470 | \$510 | 8,00 | \$860      |





#### ı i

|        |        |                         | Α     | В     | С     | MT.  | R. LEATHER |
|--------|--------|-------------------------|-------|-------|-------|------|------------|
| LIP 01 | SINGLE | CHROMED LEGS            | \$250 | \$270 | \$300 | 2,00 | \$480      |
| LIP 02 | SINGLE | BLACK PAINTED LEGS      | \$250 | \$270 | \$300 | 2,00 | \$480      |
| LIP 03 | SINGLE | ANTHRACITE PAINTED LEGS | \$250 | \$270 | \$300 | 2,00 | \$480      |
| LIP 11 | POUFFE | CHROMED LEGS            | \$190 | \$200 | \$215 | 1,00 | \$360      |
| LIP 22 | POUFFE | BLACK PAINTED LEGS      | \$190 | \$200 | \$215 | 1,00 | \$360      |
| LIP 33 | POUFFE | ANTHRACITE PAINTED LEGS | \$190 | \$200 | \$215 | 1,00 | \$360      |





## LİP

|        |        |                         | Α     | В     | С     | MT.  | R. LEATHER |
|--------|--------|-------------------------|-------|-------|-------|------|------------|
| LIP 04 | SINGLE | CHROMED LEGS            | \$300 | \$320 | \$350 | 2,50 | \$580      |
| LIP 05 | SINGLE | BLACK PAINTED LEGS      | \$300 | \$320 | \$350 | 2,50 | \$580      |
| LIP 06 | SINGLE | ANTHRACITE PAINTED LEGS | \$300 | \$320 | \$350 | 2,50 | \$580      |
| LIP 44 | POUFFE | CHROMED LEGS            | \$220 | \$230 | \$245 | 1,50 | \$420      |
| LIP 55 | POUFFE | BLACK PAINTED LEGS      | \$220 | \$230 | \$245 | 1,50 | \$420      |
| LIP 66 | POUFFE | ANTHRACITE PAINTED LEGS | \$220 | \$230 | \$245 | 1,50 | \$420      |











LİP 55



#### STANDARD BLACK COLOUR ARTE

|        |