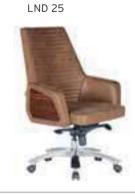

| ADEL       | 130-131 | COFFEE TABLE | 166-167 | ERMES       | 06-07   | KRONO     | 150-151 | MUNA         | 90-91      | RELAX      | 12-15   | TENDO   | 114-115 |
|------------|---------|--------------|---------|-------------|---------|-----------|---------|--------------|------------|------------|---------|---------|---------|
| AKTİVE     | 110-111 | CANYON       | 154-155 | EVA         | 102-103 | KUKA      | 146-147 | MURANO SOFA  | 134-135    | REMO       | 22-29   | TIFFANY | 14-17   |
| ALBA       | 116-117 | CAPPA        | 88-89   | EVO         | 108-109 | KÜLAH     | 126-127 | MURANO ARMCH | IAIR 78-79 | RİGA       | 136-137 | TİGRA   | 66-67   |
| ALEXA      | 144-145 | CAPPA PLUS   | 88-89   | EVENT       | 48-49   | KÜP       | 136-137 | NEON         | 50-51      | RİVAL      | 94-95   | TOGA    | 96-97   |
| ALİNA      | 70-71   | CAPRİ        | 92-93   | EVİTA       | 144-145 | LAND      | 74-77   | NİTRO        | 38-43      | ROLL       | 124-125 | TOLEDO  | 106-107 |
| ALİNA PLUS | 68-69   | CEMRE        | 106-107 | FERRE       | 150-151 | LAND PLUS | 76-79   | NOKTA        | 120-121    | SABİNA     | 118-119 | TRİ0    | 130-131 |
| ALYA       | 138-139 | CEYHAN       | 102-103 | FIRAT       | 86-87   | LARA      | 144-145 | NİDO         | 90-91      | SANTA      | 78-79   | TROY    | 148-149 |
| ANİTA      | 146-147 | CHESTER      | 160-161 | FLAP        | 156-157 | LENA      | 64-65   | NORMA        | 140-141    | SAFARİ     | 98-99   | TRUVA   | 116-117 |
| ARENA      | 94-95   | CLASS        | 128-129 | FLEX        | 114-115 | Libra     | 46-47   | ODEA         | 150-151    | SATURN     | 160-161 | TURKUAZ | 90-91   |
| ARES       | 80-81   | COMFORT      | 68-69   | FOMA        | 126-127 | LİMA      | 126-127 | ODİN         | 148-149    | SEDİA      | 156-159 | UNICA   | 84-85   |
| ARES PLUS  | 78-81   | COMFORT PLUS | 66-69   | FRAME       | 108-109 | LİMA PLUS | 128-129 | OLİVİA       | 120-121    | SERENA     | 114-115 | URBAN   | 144-145 |
| ARMADA     | 140-141 | CONCORDE     | 100-101 | FRONT       | 152-153 | LİNEA     | 154-155 | OMEGA        | 20-21      | SEYHAN     | 150-151 | ÜRGÜP   | 126-127 |
| ARMONİ     | 122-123 | CORNER       | 164-165 | FUSE        | 70-71   | LİNK      | 62-65   | OSCAR        | 98-101     | SOLE       | 114-115 | VENÜS   | 154-155 |
| ARP        | 138-139 | COVER        | 86-87   | FUSE PLUS   | 70-71   | LİP       | 130-133 | ОТТО         | 30-35      | SOLİD      | 52-57   | VERA    | 104-105 |
| ARTE       | 131-133 | CUBİX        | 154-155 | GAZEL       | 128-129 | LİSA      | 140-141 | OTTOMAN      | 131-133    | SOLİD PLUS | 56-61   | VICTOR  | 100-101 |
| ARTU       | 118-119 | СИТЕ         | 124-125 | GENIDIA     | 18-19   | LOFT      | 156-157 | OXFORD       | 160-161    | SMART      | 48-49   | vig0    | 162-163 |
| ASTRA      | 136-137 | DEMRE        | 94-95   | GLORIA      | 114-115 | MAKİ      | 110-111 | PALOMA       | 66-67      | SNOW       | 70-71   | ViN0    | 116-117 |
| AURA       | 88-89   | DESY         | 92-93   | GÖNEN       | 128-129 | MAMBA     | 16-19   | PANDORA      | 96-97      | SNOW PLUS  | 74-75   | vit0    | 112-113 |
| AXEL       | 138-139 | DIAGONAL     | 124-125 | INCA        | 112-113 | MEDA      | 108-109 | PENTA        | 158-159    | SPARK      | 124-125 | WAU     | 18-19   |
| BANK       | 134-135 | DİVA         | 92-93   | inci        | 84-85   | MİKADO    | 96-97   | PİATRA       | 152-153    | SPRİNG     | 42-47   | WENDY   | 94-95   |
| BELLA      | 36-39   | EFOR         | 160-161 | iznik       | 120-121 | MİNİ      | 120-123 | POLİ         | 116-117    | STEP       | 162-163 | YONCA   | 130-131 |
| BENDİS     | 118-119 | EGE          | 110-111 | KELEBEK     | 118-119 | MİNİMAX   | 152-153 | PRAMİT       | 82-83      | STYLE      | 122-123 | ZENO    | 148-149 |
| BOLERO     | 96-97   | ELITE        | 50-51   | KENDO       | 122-123 | MİRA      | 104-105 | PRIMO        | 136-137    | STONE      | 152-153 | ZİRVE   | 90-91   |
| BOND       | 106-107 | ENJOY        | 16-17   | KENT        | 158-159 | MOYA      | 146-147 | REBECA       | 122-123    | TARSUS     | 156-157 |         |         |
| BOSS       | 131-133 | ENZO         | 148-149 | KONFOR      | 82-83   | MOON      | 20-23   | REGAL        | 06-07      | TAURUS     | 86-87   |         |         |
| вох        | 140-141 | ERA          | 112-113 | KONFOR PLUS | 82-83   | MOSS      | 138-139 | REFLEX       | 14-15      | TEKNO      | 08-11   |         |         |
|            |         |              |         |             |         |           |         |              |            |            |         |         |         |