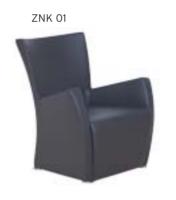

|       |       |       |      |            |
|--------|------------------|---------------------------------------------|-------|-------|-------|------|------------|
|        |                  |                                             | Α     | В     | С     | MT.  | R. LEATHER |
| ZNK 01 | SINGLE           | STANDARD BASE                               | \$260 | \$280 | \$310 | 3,50 | \$500      |
| ZNK 02 | TWO SEATERS      | STANDARD BASE                               | \$380 | \$410 | \$450 | 4,50 | \$740      |
| ZNK 03 | SINGLE PLUS      | SPECIAL STITCHED UPHOLSTERY / STANDARD BASE | \$280 | \$300 | \$330 | 3,50 | \$480      |
| ZNK 04 | TWO SEATERS PLUS | SPECIAL STITCHED UPHOLSTERY / STANDARD BASE | \$400 | \$430 | \$470 | 4,50 | \$760      |









| MINI UPHOLSTERED ON TOP OF ARMREST |              |         |       |       |        |      |            |  |  |
|------------------------------------|--------------|---------|-------|-------|--------|------|------------|--|--|
|                                    |              |         | Α     | В     | С      | MT.  | R. LEATHER |  |  |
| MINI 01                            | SINGLE       | WAITING | \$192 | \$207 | 227,00 | 1,90 | \$380      |  |  |
| MINI 02                            | TWO SEATER   | WAITING | \$270 | \$290 | 315,00 | 1,90 | \$540      |  |  |
| MINI 03                            | THREE SEATER | WAITING | \$310 | \$335 | 365,00 | 1,90 | \$610      |  |  |



We reserve the right to make changes in our products without notice.







#### MİNİ POLISHED WOOD