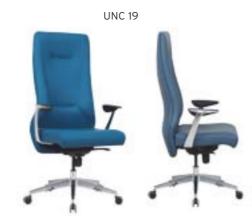

| ADEL       | 130-131 | COFFEE TABLE | 166-167 | ERMES       | 06-07   | KRONO     | 150-151 | MUNA         | 90-91      | RELAX      | 12-15   | TENDO   | 114-115 |
|------------|---------|--------------|---------|-------------|---------|-----------|---------|--------------|------------|------------|---------|---------|---------|
| AKTİVE     | 110-111 | CANYON       | 154-155 | EVA         | 102-103 | KUKA      | 146-147 | MURANO SOFA  | 134-135    | REMO       | 22-29   | TIFFANY | 14-17   |
| ALBA       | 116-117 | CAPPA        | 88-89   | EVO         | 108-109 | KÜLAH     | 126-127 | MURANO ARMCH | IAIR 78-79 | RİGA       | 136-137 | TİGRA   | 66-67   |
| ALEXA      | 144-145 | CAPPA PLUS   | 88-89   | EVENT       | 48-49   | KÜP       | 136-137 | NEON         | 50-51      | RİVAL      | 94-95   | TOGA    | 96-97   |
| ALİNA      | 70-71   | CAPRİ        | 92-93   | EVİTA       | 144-145 | LAND      | 74-77   | NİTRO        | 38-43      | ROLL       | 124-125 | TOLEDO  | 106-107 |
| ALİNA PLUS | 68-69   | CEMRE        | 106-107 | FERRE       | 150-151 | LAND PLUS | 76-79   | NOKTA        | 120-121    | SABİNA     | 118-119 | TRİ0    | 130-131 |
| ALYA       | 138-139 | CEYHAN       | 102-103 | FIRAT       | 86-87   | LARA      | 144-145 | NİDO         | 90-91      | SANTA      | 78-79   | TROY    | 148-149 |
| ANİTA      | 146-147 | CHESTER      | 160-161 | FLAP        | 156-157 | LENA      | 64-65   | NORMA        | 140-141    | SAFARİ     | 98-99   | TRUVA   | 116-117 |
| ARENA      | 94-95   | CLASS        | 128-129 | FLEX        | 114-115 | Libra     | 46-47   | ODEA         | 150-151    | SATURN     | 160-161 | TURKUAZ | 90-91   |
| ARES       | 80-81   | COMFORT      | 68-69   | FOMA        | 126-127 | LİMA      | 126-127 | ODİN         | 148-149    | SEDİA      | 156-159 | UNICA   | 84-85   |
| ARES PLUS  | 78-81   | COMFORT PLUS | 66-69   | FRAME       | 108-109 | LİMA PLUS | 128-129 | OLİVİA       | 120-121    | SERENA     | 114-115 | URBAN   | 144-145 |
| ARMADA     | 140-141 | CONCORDE     | 100-101 | FRONT       | 152-153 | LİNEA     | 154-155 | OMEGA        | 20-21      | SEYHAN     | 150-151 | ÜRGÜP   | 126-127 |
| ARMONİ     | 122-123 | CORNER       | 164-165 | FUSE        | 70-71   | LİNK      | 62-65   | OSCAR        | 98-101     | SOLE       | 114-115 | VENÜS   | 154-155 |
| ARP        | 138-139 | COVER        | 86-87   | FUSE PLUS   | 70-71   | LİP       | 130-133 | ОТТО         | 30-35      | SOLİD      | 52-57   | VERA    | 104-105 |
| ARTE       | 131-133 | CUBİX        | 154-155 | GAZEL       | 128-129 | LİSA      | 140-141 | OTTOMAN      | 131-133    | SOLİD PLUS | 56-61   | VICTOR  | 100-101 |
| ARTU       | 118-119 | СИТЕ         | 124-125 | GENIDIA     | 18-19   | LOFT      | 156-157 | OXFORD       | 160-161    | SMART      | 48-49   | vig0    | 162-163 |
| ASTRA      | 136-137 | DEMRE        | 94-95   | GLORIA      | 114-115 | MAKİ      | 110-111 | PALOMA       | 66-67      | SNOW       | 70-71   | ViN0    | 116-117 |
| AURA       | 88-89   | DESY         | 92-93   | GÖNEN       | 128-129 | MAMBA     | 16-19   | PANDORA      | 96-97      | SNOW PLUS  | 74-75   | vit0    | 112-113 |
| AXEL       | 138-139 | DIAGONAL     | 124-125 | INCA        | 112-113 | MEDA      | 108-109 | PENTA        | 158-159    | SPARK      | 124-125 | WAU     | 18-19   |
| BANK       | 134-135 | DİVA         | 92-93   | inci        | 84-85   | MİKADO    | 96-97   | PİATRA       | 152-153    | SPRİNG     | 42-47   | WENDY   | 94-95   |
| BELLA      | 36-39   | EFOR         | 160-161 | iznik       | 120-121 | MİNİ      | 120-123 | POLİ         | 116-117    | STEP       | 162-163 | YONCA   | 130-131 |
| BENDİS     | 118-119 | EGE          | 110-111 | KELEBEK     | 118-119 | MİNİMAX   | 152-153 | PRAMİT       | 82-83      | STYLE      | 122-123 | ZENO    | 148-149 |
| BOLERO     | 96-97   | ELITE        | 50-51   | KENDO       | 122-123 | MİRA      | 104-105 | PRIMO        | 136-137    | STONE      | 152-153 | ZİRVE   | 90-91   |
| BOND       | 106-107 | ENJOY        | 16-17   | KENT        | 158-159 | MOYA      | 146-147 | REBECA       | 122-123    | TARSUS     | 156-157 |         |         |
| BOSS       | 131-133 | ENZO         | 148-149 | KONFOR      | 82-83   | MOON      | 20-23   | REGAL        | 06-07      | TAURUS     | 86-87   |         |         |
| вох        | 140-141 | ERA          | 112-113 | KONFOR PLUS | 82-83   | MOSS      | 138-139 | REFLEX       | 14-15      | TEKNO      | 08-11   |         |         |
|            |         |              |         |             |         |           |         |              |            |            |         |         |         |