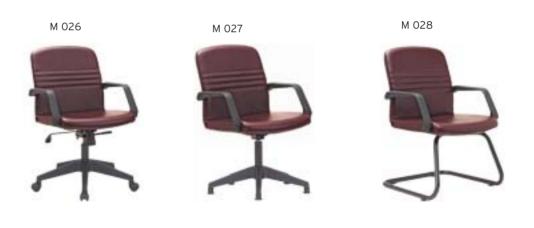

| ADEL       | 130-131 | COFFEE TABLE | 166-167 | ERMES       | 06-07   | KRONO     | 150-151 | MUNA         | 90-91      | RELAX      | 12-15   | TENDO   | 114-115 |
|------------|---------|--------------|---------|-------------|---------|-----------|---------|--------------|------------|------------|---------|---------|---------|
| AKTİVE     | 110-111 | CANYON       | 154-155 | EVA         | 102-103 | KUKA      | 146-147 | MURANO SOFA  | 134-135    | REMO       | 22-29   | TIFFANY | 14-17   |
| ALBA       | 116-117 | CAPPA        | 88-89   | EVO         | 108-109 | KÜLAH     | 126-127 | MURANO ARMCH | IAIR 78-79 | RİGA       | 136-137 | TİGRA   | 66-67   |
| ALEXA      | 144-145 | CAPPA PLUS   | 88-89   | EVENT       | 48-49   | KÜP       | 136-137 | NEON         | 50-51      | RİVAL      | 94-95   | TOGA    | 96-97   |
| ALİNA      | 70-71   | CAPRİ        | 92-93   | EVİTA       | 144-145 | LAND      | 74-77   | NİTRO        | 38-43      | ROLL       | 124-125 | TOLEDO  | 106-107 |
| ALİNA PLUS | 68-69   | CEMRE        | 106-107 | FERRE       | 150-151 | LAND PLUS | 76-79   | NOKTA        | 120-121    | SABİNA     | 118-119 | TRİ0    | 130-131 |
| ALYA       | 138-139 | CEYHAN       | 102-103 | FIRAT       | 86-87   | LARA      | 144-145 | NİDO         | 90-91      | SANTA      | 78-79   | TROY    | 148-149 |
| ANİTA      | 146-147 | CHESTER      | 160-161 | FLAP        | 156-157 | LENA      | 64-65   | NORMA        | 140-141    | SAFARİ     | 98-99   | TRUVA   | 116-117 |
| ARENA      | 94-95   | CLASS        | 128-129 | FLEX        | 114-115 | Libra     | 46-47   | ODEA         | 150-151    | SATURN     | 160-161 | TURKUAZ | 90-91   |
| ARES       | 80-81   | COMFORT      | 68-69   | FOMA        | 126-127 | LİMA      | 126-127 | ODİN         | 148-149    | SEDİA      | 156-159 | UNICA   | 84-85   |
| ARES PLUS  | 78-81   | COMFORT PLUS | 66-69   | FRAME       | 108-109 | LİMA PLUS | 128-129 | OLİVİA       | 120-121    | SERENA     | 114-115 | URBAN   | 144-145 |
| ARMADA     | 140-141 | CONCORDE     | 100-101 | FRONT       | 152-153 | LİNEA     | 154-155 | OMEGA        | 20-21      | SEYHAN     | 150-151 | ÜRGÜP   | 126-127 |
| ARMONİ     | 122-123 | CORNER       | 164-165 | FUSE        | 70-71   | LİNK      | 62-65   | OSCAR        | 98-101     | SOLE       | 114-115 | VENÜS   | 154-155 |
| ARP        | 138-139 | COVER        | 86-87   | FUSE PLUS   | 70-71   | LİP       | 130-133 | ОТТО         | 30-35      | SOLİD      | 52-57   | VERA    | 104-105 |
| ARTE       | 131-133 | CUBİX        | 154-155 | GAZEL       | 128-129 | LİSA      | 140-141 | OTTOMAN      | 131-133    | SOLİD PLUS | 56-61   | VICTOR  | 100-101 |
| ARTU       | 118-119 | СИТЕ         | 124-125 | GENIDIA     | 18-19   | LOFT      | 156-157 | OXFORD       | 160-161    | SMART      | 48-49   | vig0    | 162-163 |
| ASTRA      | 136-137 | DEMRE        | 94-95   | GLORIA      | 114-115 | MAKİ      | 110-111 | PALOMA       | 66-67      | SNOW       | 70-71   | ViN0    | 116-117 |
| AURA       | 88-89   | DESY         | 92-93   | GÖNEN       | 128-129 | MAMBA     | 16-19   | PANDORA      | 96-97      | SNOW PLUS  | 74-75   | vit0    | 112-113 |
| AXEL       | 138-139 | DIAGONAL     | 124-125 | INCA        | 112-113 | MEDA      | 108-109 | PENTA        | 158-159    | SPARK      | 124-125 | WAU     | 18-19   |
| BANK       | 134-135 | DİVA         | 92-93   | inci        | 84-85   | MİKADO    | 96-97   | PİATRA       | 152-153    | SPRİNG     | 42-47   | WENDY   | 94-95   |
| BELLA      | 36-39   | EFOR         | 160-161 | iznik       | 120-121 | MİNİ      | 120-123 | POLİ         | 116-117    | STEP       | 162-163 | YONCA   | 130-131 |
| BENDİS     | 118-119 | EGE          | 110-111 | KELEBEK     | 118-119 | MİNİMAX   | 152-153 | PRAMİT       | 82-83      | STYLE      | 122-123 | ZENO    | 148-149 |
| BOLERO     | 96-97   | ELITE        | 50-51   | KENDO       | 122-123 | MİRA      | 104-105 | PRIMO        | 136-137    | STONE      | 152-153 | ZİRVE   | 90-91   |
| BOND       | 106-107 | ENJOY        | 16-17   | KENT        | 158-159 | MOYA      | 146-147 | REBECA       | 122-123    | TARSUS     | 156-157 |         |         |
| BOSS       | 131-133 | ENZO         | 148-149 | KONFOR      | 82-83   | MOON      | 20-23   | REGAL        | 06-07      | TAURUS     | 86-87   |         |         |
| вох        | 140-141 | ERA          | 112-113 | KONFOR PLUS | 82-83   | MOSS      | 138-139 | REFLEX       | 14-15      | TEKNO      | 08-11   |         |         |
|            |         |              |         |             |         |           |         |              |            |            |         |         |         |