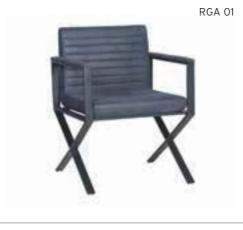

| ADEL       | 130-131 | COFFEE TABLE | 166-167 | ERMES       | 06-07   | KRONO     | 150-151 | MUNA         | 90-91      | RELAX      | 12-15   | TENDO   | 114-115 |
|------------|---------|--------------|---------|-------------|---------|-----------|---------|--------------|------------|------------|---------|---------|---------|
| AKTİVE     | 110-111 | CANYON       | 154-155 | EVA         | 102-103 | KUKA      | 146-147 | MURANO SOFA  | 134-135    | REMO       | 22-29   | TIFFANY | 14-17   |
| ALBA       | 116-117 | CAPPA        | 88-89   | EVO         | 108-109 | KÜLAH     | 126-127 | MURANO ARMCH | IAIR 78-79 | RİGA       | 136-137 | TİGRA   | 66-67   |
| ALEXA      | 144-145 | CAPPA PLUS   | 88-89   | EVENT       | 48-49   | KÜP       | 136-137 | NEON         | 50-51      | RİVAL      | 94-95   | TOGA    | 96-97   |
| ALİNA      | 70-71   | CAPRİ        | 92-93   | EVİTA       | 144-145 | LAND      | 74-77   | NİTRO        | 38-43      | ROLL       | 124-125 | TOLEDO  | 106-107 |
| ALİNA PLUS | 68-69   | CEMRE        | 106-107 | FERRE       | 150-151 | LAND PLUS | 76-79   | NOKTA        | 120-121    | SABİNA     | 118-119 | TRİ0    | 130-131 |
| ALYA       | 138-139 | CEYHAN       | 102-103 | FIRAT       | 86-87   | LARA      | 144-145 | NİDO         | 90-91      | SANTA      | 78-79   | TROY    | 148-149 |
| ANİTA      | 146-147 | CHESTER      | 160-161 | FLAP        | 156-157 | LENA      | 64-65   | NORMA        | 140-141    | SAFARİ     | 98-99   | TRUVA   | 116-117 |
| ARENA      | 94-95   | CLASS        | 128-129 | FLEX        | 114-115 | Libra     | 46-47   | ODEA         | 150-151    | SATURN     | 160-161 | TURKUAZ | 90-91   |
| ARES       | 80-81   | COMFORT      | 68-69   | FOMA        | 126-127 | LİMA      | 126-127 | ODİN         | 148-149    | SEDİA      | 156-159 | UNICA   | 84-85   |
| ARES PLUS  | 78-81   | COMFORT PLUS | 66-69   | FRAME       | 108-109 | LİMA PLUS | 128-129 | OLİVİA       | 120-121    | SERENA     | 114-115 | URBAN   | 144-145 |
| ARMADA     | 140-141 | CONCORDE     | 100-101 | FRONT       | 152-153 | LİNEA     | 154-155 | OMEGA        | 20-21      | SEYHAN     | 150-151 | ÜRGÜP   | 126-127 |
| ARMONİ     | 122-123 | CORNER       | 164-165 | FUSE        | 70-71   | LİNK      | 62-65   | OSCAR        | 98-101     | SOLE       | 114-115 | VENÜS   | 154-155 |
| ARP        | 138-139 | COVER        | 86-87   | FUSE PLUS   | 70-71   | LİP       | 130-133 | ОТТО         | 30-35      | SOLİD      | 52-57   | VERA    | 104-105 |
| ARTE       | 131-133 | CUBİX        | 154-155 | GAZEL       | 128-129 | LİSA      | 140-141 | OTTOMAN      | 131-133    | SOLİD PLUS | 56-61   | VICTOR  | 100-101 |
| ARTU       | 118-119 | СИТЕ         | 124-125 | GENIDIA     | 18-19   | LOFT      | 156-157 | OXFORD       | 160-161    | SMART      | 48-49   | vig0    | 162-163 |
| ASTRA      | 136-137 | DEMRE        | 94-95   | GLORIA      | 114-115 | MAKİ      | 110-111 | PALOMA       | 66-67      | SNOW       | 70-71   | ViN0    | 116-117 |
| AURA       | 88-89   | DESY         | 92-93   | GÖNEN       | 128-129 | MAMBA     | 16-19   | PANDORA      | 96-97      | SNOW PLUS  | 74-75   | vit0    | 112-113 |
| AXEL       | 138-139 | DIAGONAL     | 124-125 | INCA        | 112-113 | MEDA      | 108-109 | PENTA        | 158-159    | SPARK      | 124-125 | WAU     | 18-19   |
| BANK       | 134-135 | DİVA         | 92-93   | inci        | 84-85   | MİKADO    | 96-97   | PİATRA       | 152-153    | SPRİNG     | 42-47   | WENDY   | 94-95   |
| BELLA      | 36-39   | EFOR         | 160-161 | iznik       | 120-121 | MİNİ      | 120-123 | POLİ         | 116-117    | STEP       | 162-163 | YONCA   | 130-131 |
| BENDİS     | 118-119 | EGE          | 110-111 | KELEBEK     | 118-119 | MİNİMAX   | 152-153 | PRAMİT       | 82-83      | STYLE      | 122-123 | ZENO    | 148-149 |
| BOLERO     | 96-97   | ELITE        | 50-51   | KENDO       | 122-123 | MİRA      | 104-105 | PRIMO        | 136-137    | STONE      | 152-153 | ZİRVE   | 90-91   |
| BOND       | 106-107 | ENJOY        | 16-17   | KENT        | 158-159 | MOYA      | 146-147 | REBECA       | 122-123    | TARSUS     | 156-157 |         |         |
| BOSS       | 131-133 | ENZO         | 148-149 | KONFOR      | 82-83   | MOON      | 20-23   | REGAL        | 06-07      | TAURUS     | 86-87   |         |         |
| вох        | 140-141 | ERA          | 112-113 | KONFOR PLUS | 82-83   | MOSS      | 138-139 | REFLEX       | 14-15      | TEKNO      | 08-11   |         |         |
|            |         |              |         |             |         |           |         |              |            |            |         |         |         |