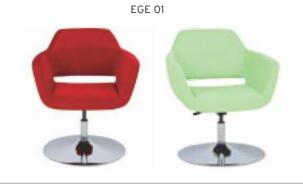

| ADEL       | 130-131 | COFFEE TABLE | 166-167 | ERMES       | 06-07   | KRONO     | 150-151 | MUNA         | 90-91      | RELAX      | 12-15   | TENDO   | 114-115 |
|------------|---------|--------------|---------|-------------|---------|-----------|---------|--------------|------------|------------|---------|---------|---------|
| AKTİVE     | 110-111 | CANYON       | 154-155 | EVA         | 102-103 | KUKA      | 146-147 | MURANO SOFA  | 134-135    | REMO       | 22-29   | TIFFANY | 14-17   |
| ALBA       | 116-117 | CAPPA        | 88-89   | EVO         | 108-109 | KÜLAH     | 126-127 | MURANO ARMCH | IAIR 78-79 | RİGA       | 136-137 | TİGRA   | 66-67   |
| ALEXA      | 144-145 | CAPPA PLUS   | 88-89   | EVENT       | 48-49   | KÜP       | 136-137 | NEON         | 50-51      | RİVAL      | 94-95   | TOGA    | 96-97   |
| ALİNA      | 70-71   | CAPRİ        | 92-93   | EVİTA       | 144-145 | LAND      | 74-77   | NİTRO        | 38-43      | ROLL       | 124-125 | TOLEDO  | 106-107 |
| ALİNA PLUS | 68-69   | CEMRE        | 106-107 | FERRE       | 150-151 | LAND PLUS | 76-79   | NOKTA        | 120-121    | SABİNA     | 118-119 | TRİ0    | 130-131 |
| ALYA       | 138-139 | CEYHAN       | 102-103 | FIRAT       | 86-87   | LARA      | 144-145 | NİDO         | 90-91      | SANTA      | 78-79   | TROY    | 148-149 |
| ANİTA      | 146-147 | CHESTER      | 160-161 | FLAP        | 156-157 | LENA      | 64-65   | NORMA        | 140-141    | SAFARİ     | 98-99   | TRUVA   | 116-117 |
| ARENA      | 94-95   | CLASS        | 128-129 | FLEX        | 114-115 | Libra     | 46-47   | ODEA         | 150-151    | SATURN     | 160-161 | TURKUAZ | 90-91   |
| ARES       | 80-81   | COMFORT      | 68-69   | FOMA        | 126-127 | LİMA      | 126-127 | ODİN         | 148-149    | SEDİA      | 156-159 | UNICA   | 84-85   |
| ARES PLUS  | 78-81   | COMFORT PLUS | 66-69   | FRAME       | 108-109 | LİMA PLUS | 128-129 | OLİVİA       | 120-121    | SERENA     | 114-115 | URBAN   | 144-145 |
| ARMADA     | 140-141 | CONCORDE     | 100-101 | FRONT       | 152-153 | LİNEA     | 154-155 | OMEGA        | 20-21      | SEYHAN     | 150-151 | ÜRGÜP   | 126-127 |
| ARMONİ     | 122-123 | CORNER       | 164-165 | FUSE        | 70-71   | LİNK      | 62-65   | OSCAR        | 98-101     | SOLE       | 114-115 | VENÜS   | 154-155 |
| ARP        | 138-139 | COVER        | 86-87   | FUSE PLUS   | 70-71   | LİP       | 130-133 | ОТТО         | 30-35      | SOLİD      | 52-57   | VERA    | 104-105 |
| ARTE       | 131-133 | CUBİX        | 154-155 | GAZEL       | 128-129 | LİSA      | 140-141 | OTTOMAN      | 131-133    | SOLİD PLUS | 56-61   | VICTOR  | 100-101 |
| ARTU       | 118-119 | СИТЕ         | 124-125 | GENIDIA     | 18-19   | LOFT      | 156-157 | OXFORD       | 160-161    | SMART      | 48-49   | vig0    | 162-163 |
| ASTRA      | 136-137 | DEMRE        | 94-95   | GLORIA      | 114-115 | MAKİ      | 110-111 | PALOMA       | 66-67      | SNOW       | 70-71   | ViN0    | 116-117 |
| AURA       | 88-89   | DESY         | 92-93   | GÖNEN       | 128-129 | MAMBA     | 16-19   | PANDORA      | 96-97      | SNOW PLUS  | 74-75   | vit0    | 112-113 |
| AXEL       | 138-139 | DIAGONAL     | 124-125 | INCA        | 112-113 | MEDA      | 108-109 | PENTA        | 158-159    | SPARK      | 124-125 | WAU     | 18-19   |
| BANK       | 134-135 | DİVA         | 92-93   | inci        | 84-85   | MİKADO    | 96-97   | PİATRA       | 152-153    | SPRİNG     | 42-47   | WENDY   | 94-95   |
| BELLA      | 36-39   | EFOR         | 160-161 | iznik       | 120-121 | MİNİ      | 120-123 | POLİ         | 116-117    | STEP       | 162-163 | YONCA   | 130-131 |
| BENDİS     | 118-119 | EGE          | 110-111 | KELEBEK     | 118-119 | MİNİMAX   | 152-153 | PRAMİT       | 82-83      | STYLE      | 122-123 | ZENO    | 148-149 |
| BOLERO     | 96-97   | ELITE        | 50-51   | KENDO       | 122-123 | MİRA      | 104-105 | PRIMO        | 136-137    | STONE      | 152-153 | ZİRVE   | 90-91   |
| BOND       | 106-107 | ENJOY        | 16-17   | KENT        | 158-159 | MOYA      | 146-147 | REBECA       | 122-123    | TARSUS     | 156-157 |         |         |
| BOSS       | 131-133 | ENZO         | 148-149 | KONFOR      | 82-83   | MOON      | 20-23   | REGAL        | 06-07      | TAURUS     | 86-87   |         |         |
| вох        | 140-141 | ERA          | 112-113 | KONFOR PLUS | 82-83   | MOSS      | 138-139 | REFLEX       | 14-15      | TEKNO      | 08-11   |         |         |
|            |         |              |         |             |         |           |         |              |            |            |         |         |         |