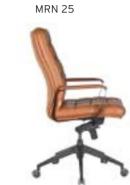

## MURANO BLACK PAINTED METAL ARMREST / PLASTIC STAR BASE

|        |           |                      | Α     | В     | С     | MT.  | R. LEATHER |
|--------|-----------|----------------------|-------|-------|-------|------|------------|
| MRN 20 | EXECUTIVE | MULTI TILT MECHANISM | \$280 | \$296 | \$316 | 2,30 | \$570      |
| MRN 21 | MEETING   | MULTI TILT MECHANISM | \$274 | \$280 | \$310 | 2,00 | \$554      |
| MRN 22 | VISITOR   | STAR BASE            | \$270 | \$276 | \$306 | 2,00 | \$550      |
| MRN 23 | VISITOR   | CANTILEVER BASE      | \$260 | \$266 | \$296 | 2,00 | \$540      |
| MRN 24 | EXECUTIVE | SYNCHRONIC MECHANISM | \$300 | \$316 | \$336 | 2,30 | \$590      |
| MRN 25 | MEETING   | SYNCHRONIC MECHANISM | \$294 | \$310 | \$330 | 2,00 | \$574      |







LND 70









## **SANTA**

#### ALUMINUM ARMREST / ALUMINUM STAR BASE

|          |           |                      | Α     | В     | С     | MT.  | R. LEATHER |
|----------|-----------|----------------------|-------|-------|-------|------|------------|
| SANTA 01 | EXECUTIVE | MULTI TILT MECHANISM | \$290 | \$310 | \$340 | 2,50 | \$580      |
| SANTA 02 | MEETING   | MULTI TILT MECHANISM | \$280 | \$300 | \$330 | 2,20 | \$570      |
| SANTA 03 | VISITOR   | STAR BASE            | \$274 | \$294 | \$324 | 2,20 | \$564      |
| SANTA 04 | VISITOR   | CANTILEVER BASE      | \$268 | \$288 | \$318 | 2,20 | \$558      |
| SANTA 05 | EXECUTIVE | SYNCHRONIC MECHANISM | \$310 | \$330 | \$360 | 2,50 | \$600      |
| SANTA 06 | MEETING   | SYNCHRONIC MECHANISM | \$300 | \$320 | \$350 | 2,20 | \$590      |