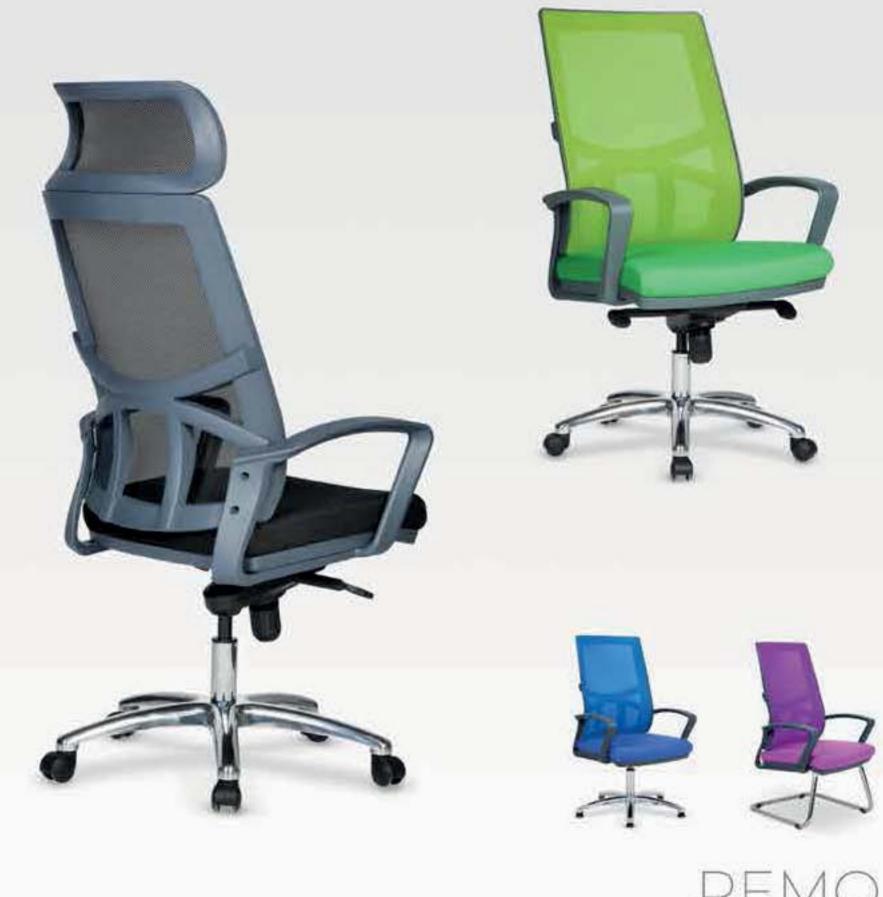

| ADEL       | 130-131 | COFFEE TABLE | 166-167 | ERMES       | 06-07   | KRONO     | 150-151 | MUNA         | 90-91      | RELAX      | 12-15   | TENDO   | 114-115 |
|------------|---------|--------------|---------|-------------|---------|-----------|---------|--------------|------------|------------|---------|---------|---------|
| AKTİVE     | 110-111 | CANYON       | 154-155 | EVA         | 102-103 | KUKA      | 146-147 | MURANO SOFA  | 134-135    | REMO       | 22-29   | TIFFANY | 14-17   |
| ALBA       | 116-117 | CAPPA        | 88-89   | EVO         | 108-109 | KÜLAH     | 126-127 | MURANO ARMCH | IAIR 78-79 | RİGA       | 136-137 | TİGRA   | 66-67   |
| ALEXA      | 144-145 | CAPPA PLUS   | 88-89   | EVENT       | 48-49   | KÜP       | 136-137 | NEON         | 50-51      | RİVAL      | 94-95   | TOGA    | 96-97   |
| ALİNA      | 70-71   | CAPRİ        | 92-93   | EVİTA       | 144-145 | LAND      | 74-77   | NİTRO        | 38-43      | ROLL       | 124-125 | TOLEDO  | 106-107 |
| ALİNA PLUS | 68-69   | CEMRE        | 106-107 | FERRE       | 150-151 | LAND PLUS | 76-79   | NOKTA        | 120-121    | SABİNA     | 118-119 | TRİ0    | 130-131 |
| ALYA       | 138-139 | CEYHAN       | 102-103 | FIRAT       | 86-87   | LARA      | 144-145 | NİDO         | 90-91      | SANTA      | 78-79   | TROY    | 148-149 |
| ANİTA      | 146-147 | CHESTER      | 160-161 | FLAP        | 156-157 | LENA      | 64-65   | NORMA        | 140-141    | SAFARİ     | 98-99   | TRUVA   | 116-117 |
| ARENA      | 94-95   | CLASS        | 128-129 | FLEX        | 114-115 | Libra     | 46-47   | ODEA         | 150-151    | SATURN     | 160-161 | TURKUAZ | 90-91   |
| ARES       | 80-81   | COMFORT      | 68-69   | FOMA        | 126-127 | LİMA      | 126-127 | ODİN         | 148-149    | SEDİA      | 156-159 | UNICA   | 84-85   |
| ARES PLUS  | 78-81   | COMFORT PLUS | 66-69   | FRAME       | 108-109 | LİMA PLUS | 128-129 | OLİVİA       | 120-121    | SERENA     | 114-115 | URBAN   | 144-145 |
| ARMADA     | 140-141 | CONCORDE     | 100-101 | FRONT       | 152-153 | LİNEA     | 154-155 | OMEGA        | 20-21      | SEYHAN     | 150-151 | ÜRGÜP   | 126-127 |
| ARMONİ     | 122-123 | CORNER       | 164-165 | FUSE        | 70-71   | LİNK      | 62-65   | OSCAR        | 98-101     | SOLE       | 114-115 | VENÜS   | 154-155 |
| ARP        | 138-139 | COVER        | 86-87   | FUSE PLUS   | 70-71   | LİP       | 130-133 | ОТТО         | 30-35      | SOLİD      | 52-57   | VERA    | 104-105 |
| ARTE       | 131-133 | CUBİX        | 154-155 | GAZEL       | 128-129 | LİSA      | 140-141 | OTTOMAN      | 131-133    | SOLİD PLUS | 56-61   | VICTOR  | 100-101 |
| ARTU       | 118-119 | СИТЕ         | 124-125 | GENIDIA     | 18-19   | LOFT      | 156-157 | OXFORD       | 160-161    | SMART      | 48-49   | vig0    | 162-163 |
| ASTRA      | 136-137 | DEMRE        | 94-95   | GLORIA      | 114-115 | MAKİ      | 110-111 | PALOMA       | 66-67      | SNOW       | 70-71   | ViN0    | 116-117 |
| AURA       | 88-89   | DESY         | 92-93   | GÖNEN       | 128-129 | MAMBA     | 16-19   | PANDORA      | 96-97      | SNOW PLUS  | 74-75   | vit0    | 112-113 |
| AXEL       | 138-139 | DIAGONAL     | 124-125 | INCA        | 112-113 | MEDA      | 108-109 | PENTA        | 158-159    | SPARK      | 124-125 | WAU     | 18-19   |
| BANK       | 134-135 | DİVA         | 92-93   | inci        | 84-85   | MİKADO    | 96-97   | PİATRA       | 152-153    | SPRİNG     | 42-47   | WENDY   | 94-95   |
| BELLA      | 36-39   | EFOR         | 160-161 | iznik       | 120-121 | MİNİ      | 120-123 | POLİ         | 116-117    | STEP       | 162-163 | YONCA   | 130-131 |
| BENDİS     | 118-119 | EGE          | 110-111 | KELEBEK     | 118-119 | MİNİMAX   | 152-153 | PRAMİT       | 82-83      | STYLE      | 122-123 | ZENO    | 148-149 |
| BOLERO     | 96-97   | ELITE        | 50-51   | KENDO       | 122-123 | MİRA      | 104-105 | PRIMO        | 136-137    | STONE      | 152-153 | ZİRVE   | 90-91   |
| BOND       | 106-107 | ENJOY        | 16-17   | KENT        | 158-159 | MOYA      | 146-147 | REBECA       | 122-123    | TARSUS     | 156-157 |         |         |
| BOSS       | 131-133 | ENZO         | 148-149 | KONFOR      | 82-83   | MOON      | 20-23   | REGAL        | 06-07      | TAURUS     | 86-87   |         |         |
| вох        | 140-141 | ERA          | 112-113 | KONFOR PLUS | 82-83   | MOSS      | 138-139 | REFLEX       | 14-15      | TEKNO      | 08-11   |         |         |
|            |         |              |         |             |         |           |         |              |            |            |         |         |         |