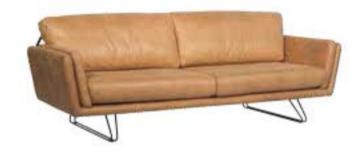

R. LEATHER |
|----------|--------------|------|-------|-------|-------|-------|------------|
| EVITA 01 | SINGLE       | SOFA | \$440 | \$480 | \$540 | 5,00  | \$860      |
| EVITA 02 | TWO SEATER   | SOFA | \$600 | \$660 | \$740 | 8,00  | \$1.200    |
| EVITA 03 | THREE SEATER | SOFA | \$700 | \$770 | \$870 | 10,50 | \$1.400    |

#### EVİTA 01



EVİTA 01





## **ALEXA**

|        |              |      | Α     | В     | С     | MT.   | R. LEATHER |
|--------|--------------|------|-------|-------|-------|-------|------------|
| ALX 01 | SINGLE       | SOFA | \$480 | \$520 | \$580 | 6,00  | \$1.000    |
| ALX 02 | TWO SEATER   | SOFA | \$640 | \$700 | \$780 | 9,00  | \$1.280    |
| ALX 03 | THREE SEATER | SOFA | \$750 | \$830 | \$930 | 11,00 | \$1.500    |

ALX 01



ALX 02





ALX 03



## **URBAN**

|        |              |      | Α     | В     | С     | MT.   | R. LEATHER |
|--------|--------------|------|-------|-------|-------|-------|------------|
| URB 01 | SINGLE       | SOFA | \$460 | \$510 | \$570 | 5,00  | \$960      |
| URB 02 | TWO SEATER   | SOFA | \$620 | \$690 | \$780 | 8,00  | \$1.240    |
| URB 03 | THREE SEATER | SOFA | \$730 | \$800 | \$900 | 10,50 | \$1.460    |

URB 01



URB 03



#### **KUKA** R. LEATHER MT. \$360 KUKA 01 SINGLE SOFA / PAINTED LEGS \$390 \$430 4,00 \$700 KUKA 02 TWO SEATER SOFA / PAINTED LEGS \$460 \$500 \$550 5,50 \$900 \$560 \$680 6,50 KUKA 03 THREE SEATER SOFA / PAINTED LEGS \$610 \$1.100







|       | ANİTA        |                    |       |       |       |      |            |
|-------|--------------|-------------------