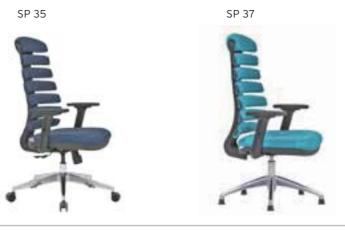

Meters are only given for Seat Part.

|        |           |                              | Α     | В     | С     | MT.  | R. LEATHER |
|--------|-----------|------------------------------|-------|-------|-------|------|------------|
| ERM 01 | EXECUTIVE | SYNCHRONIC MECHANISM         | \$260 | \$270 | \$311 | 0,80 | \$400      |
| ERM 02 | MEETING   | SYNCHRONIC MECHANISM         | \$252 | \$262 | \$303 | 0,80 | \$392      |
| ERM 03 | VISITOR   | CANTILEVER BASE              | \$240 | \$250 | \$291 | 0,80 | \$380      |
| ERM 04 | EXECUTIVE | SLIDING SYNCHRONIC MECHANISM | \$280 | \$290 | \$331 | 0,80 | \$420      |
| ERM 05 | MEETING   | SLIDING SYNCHRONIC MECHANISM | \$272 | \$282 | \$323 | 0,80 | \$412      |

Meters are only given for Seat Part.

#### **ERMES** PLASTIC STAR BASE / AJDUSTABLE ARMREST / LUMBAR SUPPORT **WAIST HAVE SUPPORT**

|        |           |                              | Α     | В     | С     | MT.  | R. LEATHER |
|--------|-----------|------------------------------|-------|-------|-------|------|------------|
| ERM 10 | EXECUTIVE | SYNCHRONIC MECHANISM         | \$246 | \$256 | \$297 | 0,80 | \$386      |
| ERM 11 | MEETING   | SYNCHRONIC MECHANISM         | \$238 | \$248 | \$289 | 0,80 | \$378      |
| ERM 12 | VISITOR   | CANTILEVER BASE              | \$226 | \$236 | \$277 | 0,80 | \$366      |
| ERM 13 | EXECUTIVE | SLIDING SYNCHRONIC MECHANISM | \$266 | \$276 | \$317 | 0,80 | \$406      |
| ERM 14 | MEETING   | SLIDING SYNCHRONIC MECHANISM | \$258 | \$268 | \$309 | 0,80 | \$398      |