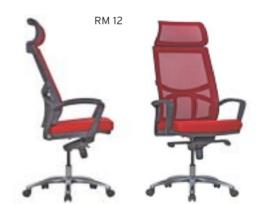

#### **REGAL** ALUMINUM STAR BASE / ADJUSTABLE ARMREST / LUMBAR SUPPORT WAIST HAVE SUPPORT MT. R. LEATHER REGAL 01 | EXECUTIVE | SYNCHRONIC MECHANISM \$280 \$290 \$331 0.80 \$420 REGAL 02 \$272 \$282 \$323 MEETING SYNCHRONIC MECHANISM 0,80 \$412 REGAL 03 VISITOR CANTILEVER BASE \$260 \$270 \$311 0,80 \$400 REGAL 04 | EXECUTIVE \$440 SLIDING SYNCHRONIC MECHANISM \$300 \$310 \$351 0.80 \$292 \$343 REGAL 05 MEETING \$302 0,80 \$432 SLIDING SYNCHRONIC MECHANISM

Meters are only given for Seat Part.

**WAIST HAVE SUPPORT** 

REGAL 03

REGAL 13

REGAL 04

| REGAL | PLASTIC STAR BASE / ADJUSTABLE ARMREST / LUMBAR SUPPORT |
|-------|---------------------------------------------------------|
|       |                                                         |

|          |           |                              | Α     | В     | С     | MT.  | R. LEATHER |
|----------|-----------|------------------------------|-------|-------|-------|------|------------|
| REGAL 10 | EXECUTIVE | SYNCHRONIC MECHANISM         | \$266 | \$276 | \$317 | 0,80 | \$406      |
| REGAL 11 | MEETING   | SYNCHRONIC MECHANISM         | \$258 | \$268 | \$309 | 0,80 | \$398      |
| REGAL 12 | VISITOR   | CANTILEVER BASE              | \$246 | \$256 | \$297 | 0,80 | \$386      |
| REGAL 13 | EXECUTIVE | SLIDING SYNCHRONIC MECHANISM | \$286 | \$296 | \$337 | 0,80 | \$426      |
| REGAL 14 | MEETING   | SLIDING SYNCHRONIC MECHANISM | \$278 | \$288 | \$329 | 0,80 | \$418      |