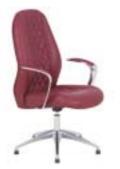

|          |           |                              | Α     | В     | С     | MT.  | R. LEATHER |
|----------|-----------|------------------------------|-------|-------|-------|------|------------|
| REGAL 10 | EXECUTIVE | SYNCHRONIC MECHANISM         | \$266 | \$276 | \$317 | 0,80 | \$406      |
| REGAL 11 | MEETING   | SYNCHRONIC MECHANISM         | \$258 | \$268 | \$309 | 0,80 | \$398      |
| REGAL 12 | VISITOR   | CANTILEVER BASE              | \$246 | \$256 | \$297 | 0,80 | \$386      |
| REGAL 13 | EXECUTIVE | SLIDING SYNCHRONIC MECHANISM | \$286 | \$296 | \$337 | 0,80 | \$426      |
| REGAL 14 | MEETING   | SLIDING SYNCHRONIC MECHANISM | \$278 | \$288 | \$329 | 0,80 | \$418      |