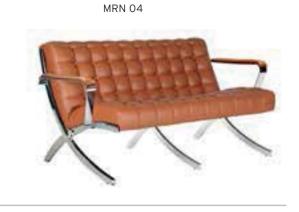

LOUR.









#### **BOSS**

|        |        |                     | Α     | В     | С     | MT.  | R. LEATHER |
|--------|--------|---------------------|-------|-------|-------|------|------------|
| BS 001 | SINGLE | FLANGE BASE         | \$430 | \$455 | \$495 | 4,50 | \$800      |
| BS 002 | SINGLE | ALUMINIUM STAR BASE | \$430 | \$455 | \$495 | 4,50 | \$800      |
| BS 003 | SINGLE | WOODEN LEGS         | \$400 | \$420 | \$465 | 4,50 | \$770      |

BS 001







BS 002



BS 003



#### **MURANO** CHOROMED LEG MT. R. LEATHER MRN 01 SINGLE WITHOUT ARMREST \$290 \$320 \$390 2,50 \$580 \$480 MRN 02 TWI SEATER WITHOUT ARMREST \$530 \$650 4,50 \$960 MRN 03 WITH ARMREST \$310 \$340 \$410 2,50 \$600 SINGLE MRN 04 TWO SEATER WITH ARMREST \$500 \$550 \$670 4,50 \$980





MRN 02



MRN 03



| MURANO COPPER PLATED |                                |                                                                       |                                                                                         |                                                                                                                                                                                                                             |                                                                                                                                                                                                                                                                                 |