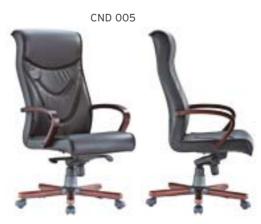

#### **REGAL** ALUMINUM STAR BASE / ADJUSTABLE ARMREST / LUMBAR SUPPORT WAIST HAVE SUPPORT MT. R. LEATHER REGAL 01 | EXECUTIVE | SYNCHRONIC MECHANISM \$280 \$290 \$331 0.80 \$420 REGAL 02 \$272 \$282 \$323 MEETING SYNCHRONIC MECHANISM 0,80 \$412 REGAL 03 VISITOR CANTILEVER BASE \$260 \$270 \$311 0,80 \$400 REGAL 04 | EXECUTIVE \$440 SLIDING SYNCHRONIC MECHANISM \$300 \$310 \$351 0.80 \$292 \$343 REGAL 05 MEETING \$302 0,80 \$432 SLIDING SYNCHRONIC MECHANISM

Meters are only given for Seat Part.

**WAIST HAVE SUPPORT** 

REGAL 03

REGAL 13

REGAL 04

| REGAL | PLASTIC STAR BASE / ADJUSTABLE ARMREST / LUMBAR SUPPORT |
|-------|---------------------------------------------------------|
|       |                                                         |

|          |           |                              | Α     | В     | С     | MT.  | R. LEATHER |
|----------|-----------|------------------------------|-------|-------|-------|------|------------|
| REGAL 10 | EXECUTIVE | SYNCHRONIC MECHANISM         | \$266 | \$276 | \$317 | 0,80 | \$406      |
| REGAL 11 | MEETING   | SYNCHRONIC MECHANISM         | \$258 | \$268 | \$309 | 0,80 | \$398      |
| REGAL 12 | VISITOR   | CANTILEVER BASE              | \$246 | \$256 | \$297 | 0,80 | \$386      |
| REGAL 13 | EXECUTIVE | SLIDING SYNCHRONIC MECHANISM | \$286 | \$296 | \$337 | 0,80 | \$426      |
| REGAL 14 | MEETING   | SLIDING SYNCHRONIC MECHANISM | \$278 | \$288 | \$329 | 0,80 | \$418      |