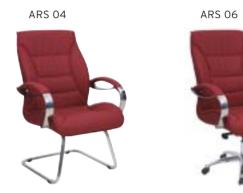

\$294 | \$306 | \$336 | 3,00 | \$530      |
| ARS 20 | MEETING   | SYNCHRONIC MECHANISM           | \$290 | \$302 | \$332 | 2,70 | \$516      |













#### **ARES PLUS** ALUMINUM ARMREST / ALUMINUM STAR BASE R. LEATHER MT. \$306 \$318 ARS 15 NKS EXECUTIVE | MULTI TILT MECHANISM \$350 3,00 ARS 16 NKS MEETING MULTI TILT MECHANISM \$302 \$314 \$346 2,70 ARS 17 NKS VISITOR \$312 \$344 2,70 MEMORY RETURN SWIVEL MECHANISM \$300 ARS 18 NKS VISITOR CHROMED CANTILEVER BASE \$294 \$306 \$338 2,70 ARS 19 NKS EXECUTIVE SYNCHRONIC MECHANISM \$326 \$338 \$370 3,00

\$322

SPECIAL DESIGN ( NKS ) IS NOT AVAILABLE ON R. LEATHER. / VIRA 08, VIRA 09, IKON 09

MEETING SYNCHRONIC MECHANISM

ARS 20 NKS

**ARES** 

ARS 02 MEETING

ARS 03 VISITOR

ARS 04 VISITOR









\$334

\$366

2,70







ARS 08





|        | ARES      | WOODEN ARMREST / WOODEN        | BASE  |       |       |      |            |
|--------|-----------|--------------------------------|-------|-------|-------|------|------------|
|        |           |                                | A     | В     | С     | MT.  | R. LEATHER |
| ARS 07 | EXECUTIVE | MULTI TILT MECHANISM           | \$264 | \$274 | \$300 | 2,50 | \$470      |
| ARS 08 | MEETING   | MULTI TILT MECHANISM           | \$260 | \$270 | \$296 | 2,20 | \$466      |
| ARS 09 | VISITOR   | MEMORY RETURN SWIVEL MECHANISM | \$258 | \$268 | \$294 | 2,20 | \$464      |
| ARS 10 | VISITOR   | CANTILEVER BASE                | \$252 | \$262 | \$288 | 2,20 | \$458      |
| ARS 11 | EXECUTIVE | SYNCHRONIC MECHANISM           | \$284 | \$294 | \$320 | 2,50 | \$490