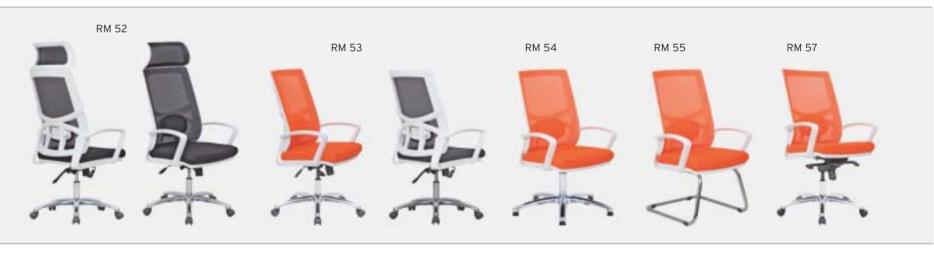

| ADEL       | 130-131 | COFFEE TABLE | 166-167 | ERMES       | 06-07   | KRONO     | 150-151 | MUNA         | 90-91      | RELAX      | 12-15   | TENDO   | 114-115 |
|------------|---------|--------------|---------|-------------|---------|-----------|---------|--------------|------------|------------|---------|---------|---------|
| AKTİVE     | 110-111 | CANYON       | 154-155 | EVA         | 102-103 | KUKA      | 146-147 | MURANO SOFA  | 134-135    | REMO       | 22-29   | TIFFANY | 14-17   |
| ALBA       | 116-117 | CAPPA        | 88-89   | EVO         | 108-109 | KÜLAH     | 126-127 | MURANO ARMCH | IAIR 78-79 | RİGA       | 136-137 | TİGRA   | 66-67   |
| ALEXA      | 144-145 | CAPPA PLUS   | 88-89   | EVENT       | 48-49   | KÜP       | 136-137 | NEON         | 50-51      | RİVAL      | 94-95   | TOGA    | 96-97   |
| ALİNA      | 70-71   | CAPRİ        | 92-93   | EVİTA       | 144-145 | LAND      | 74-77   | NİTRO        | 38-43      | ROLL       | 124-125 | TOLEDO  | 106-107 |
| ALİNA PLUS | 68-69   | CEMRE        | 106-107 | FERRE       | 150-151 | LAND PLUS | 76-79   | NOKTA        | 120-121    | SABİNA     | 118-119 | TRİ0    | 130-131 |
| ALYA       | 138-139 | CEYHAN       | 102-103 | FIRAT       | 86-87   | LARA      | 144-145 | NİDO         | 90-91      | SANTA      | 78-79   | TROY    | 148-149 |
| ANİTA      | 146-147 | CHESTER      | 160-161 | FLAP        | 156-157 | LENA      | 64-65   | NORMA        | 140-141    | SAFARİ     | 98-99   | TRUVA   | 116-117 |
| ARENA      | 94-95   | CLASS        | 128-129 | FLEX        | 114-115 | Libra     | 46-47   | ODEA         | 150-151    | SATURN     | 160-161 | TURKUAZ | 90-91   |
| ARES       | 80-81   | COMFORT      | 68-69   | FOMA        | 126-127 | LİMA      | 126-127 | ODİN         | 148-149    | SEDİA      | 156-159 | UNICA   | 84-85   |
| ARES PLUS  | 78-81   | COMFORT PLUS | 66-69   | FRAME       | 108-109 | LİMA PLUS | 128-129 | OLİVİA       | 120-121    | SERENA     | 114-115 | URBAN   | 144-145 |
| ARMADA     | 140-141 | CONCORDE     | 100-101 | FRONT       | 152-153 | LİNEA     | 154-155 | OMEGA        | 20-21      | SEYHAN     | 150-151 | ÜRGÜP   | 126-127 |
| ARMONİ     | 122-123 | CORNER       | 164-165 | FUSE        | 70-71   | LİNK      | 62-65   | OSCAR        | 98-101     | SOLE       | 114-115 | VENÜS   | 154-155 |
| ARP        | 138-139 | COVER        | 86-87   | FUSE PLUS   | 70-71   | LİP       | 130-133 | ОТТО         | 30-35      | SOLİD      | 52-57   | VERA    | 104-105 |
| ARTE       | 131-133 | CUBİX        | 154-155 | GAZEL       | 128-129 | LİSA      | 140-141 | OTTOMAN      | 131-133    | SOLİD PLUS | 56-61   | VICTOR  | 100-101 |
| ARTU       | 118-119 | СИТЕ         | 124-125 | GENIDIA     | 18-19   | LOFT      | 156-157 | OXFORD       | 160-161    | SMART      | 48-49   | vig0    | 162-163 |
| ASTRA      | 136-137 | DEMRE        | 94-95   | GLORIA      | 114-115 | MAKİ      | 110-111 | PALOMA       | 66-67      | SNOW       | 70-71   | ViN0    | 116-117 |
| AURA       | 88-89   | DESY         | 92-93   | GÖNEN       | 128-129 | MAMBA     | 16-19   | PANDORA      | 96-97      | SNOW PLUS  | 74-75   | vit0    | 112-113 |
| AXEL       | 138-139 | DIAGONAL     | 124-125 | INCA        | 112-113 | MEDA      | 108-109 | PENTA        | 158-159    | SPARK      | 124-125 | WAU     | 18-19   |
| BANK       | 134-135 | DİVA         | 92-93   | inci        | 84-85   | MİKADO    | 96-97   | PİATRA       | 152-153    | SPRİNG     | 42-47   | WENDY   | 94-95   |
| BELLA      | 36-39   | EFOR         | 160-161 | iznik       | 120-121 | MİNİ      | 120-123 | POLİ         | 116-117    | STEP       | 162-163 | YONCA   | 130-131 |
| BENDİS     | 118-119 | EGE          | 110-111 | KELEBEK     | 118-119 | MİNİMAX   | 152-153 | PRAMİT       | 82-83      | STYLE      | 122-123 | ZENO    | 148-149 |
| BOLERO     | 96-97   | ELITE        | 50-51   | KENDO       | 122-123 | MİRA      | 104-105 | PRIMO        | 136-137    | STONE      | 152-153 | ZİRVE   | 90-91   |
| BOND       | 106-107 | ENJOY        | 16-17   | KENT        | 158-159 | MOYA      | 146-147 | REBECA       | 122-123    | TARSUS     | 156-157 |         |         |
| BOSS       | 131-133 | ENZO         | 148-149 | KONFOR      | 82-83   | MOON      | 20-23   | REGAL        | 06-07      | TAURUS     | 86-87   |         |         |
| вох        | 140-141 | ERA          | 112-113 | KONFOR PLUS | 82-83   | MOSS      | 138-139 | REFLEX       | 14-15      | TEKNO      | 08-11   |         |         |
|            |         |              |         |             |         |           |         |              |            |            |         |         |         |