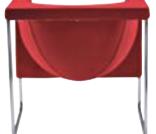

|          |           |                              | Α     | В     | С     | MT.  | R. LEATHER |
|----------|-----------|------------------------------|-------|-------|-------|------|------------|
| REGAL 10 | EXECUTIVE | SYNCHRONIC MECHANISM         | \$266 | \$276 | \$317 | 0,80 | \$406      |
| REGAL 11 | MEETING   | SYNCHRONIC MECHANISM         | \$258 | \$268 | \$309 | 0,80 | \$398      |
| REGAL 12 | VISITOR   | CANTILEVER BASE              | \$246 | \$256 | \$297 | 0,80 | \$386      |
| REGAL 13 | EXECUTIVE | SLIDING SYNCHRONIC MECHANISM | \$286 | \$296 | \$337 | 0,80 | \$426      |
| REGAL 14 | MEETING   | SLIDING SYNCHRONIC MECHANISM | \$278 | \$288 | \$329 | 0,80 | \$418      |

Meters are only given for Seat Part.

|        |           |                              | Α     | В     | С     | MT.  | R. LEATHER |
|--------|-----------|------------------------------|-------|-------|-------|------|------------|
| ERM 01 | EXECUTIVE | SYNCHRONIC MECHANISM         | \$260 | \$270 | \$311 | 0,80 | \$400      |
| ERM 02 | MEETING   | SYNCHRONIC MECHANISM         | \$252 | \$262 | \$303 | 0,80 | \$392      |
| ERM 03 | VISITOR   | CANTILEVER BASE              | \$240 | \$250 | \$291 | 0,80 | \$380      |
| ERM 04 | EXECUTIVE | SLIDING SYNCHRONIC MECHANISM | \$280 | \$290 | \$331 | 0,80 | \$420      |
| ERM 05 | MEETING   | SLIDING SYNCHRONIC MECHANISM | \$272 | \$282 | \$323 | 0,80 | \$412      |