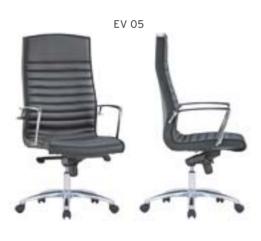

#### **REGAL** ALUMINUM STAR BASE / ADJUSTABLE ARMREST / LUMBAR SUPPORT WAIST HAVE SUPPORT MT. R. LEATHER REGAL 01 | EXECUTIVE | SYNCHRONIC MECHANISM \$280 \$290 \$331 0.80 \$420 REGAL 02 \$272 \$282 \$323 MEETING SYNCHRONIC MECHANISM 0,80 \$412 REGAL 03 VISITOR CANTILEVER BASE \$260 \$270 \$311 0,80 \$400 REGAL 04 | EXECUTIVE \$440 SLIDING SYNCHRONIC MECHANISM \$300 \$310 \$351 0.80 \$292 \$343 REGAL 05 MEETING \$302 0,80 \$432 SLIDING SYNCHRONIC MECHANISM

Meters are only given for Seat Part.

**WAIST HAVE SUPPORT** 

REGAL 03

REGAL 13

REGAL 04

| REGAL | PLASTIC STAR BASE / ADJUSTABLE ARMREST / LUMBAR SUPPORT |
|-------|---------------------------------------------------------|
|       |                                                         |