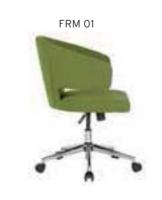

Meters are only given for Seat Part.

|        |           |                              | Α     | В     | С     | MT.  | R. LEATHER |
|--------|-----------|------------------------------|-------|-------|-------|------|------------|
| ERM 01 | EXECUTIVE | SYNCHRONIC MECHANISM         | \$260 | \$270 | \$311 | 0,80 | \$400      |
| ERM 02 | MEETING   | SYNCHRONIC MECHANISM         | \$252 | \$262 | \$303 | 0,80 | \$392      |
| ERM 03 | VISITOR   | CANTILEVER BASE              | \$240 | \$250 | \$291 | 0,80 | \$380      |
| ERM 04 | EXECUTIVE | SLIDING SYNCHRONIC MECHANISM | \$280 | \$290 | \$331 | 0,80 | \$420      |
| ERM 05 | MEETING   | SLIDING SYNCHRONIC MECHANISM | \$272 | \$282 | \$323 | 0,80 | \$412      |

Meters are only given for Seat Part.