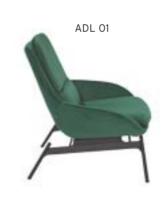

| ADEL       | 130-131 | COFFEE TABLE | 166-167 | ERMES       | 06-07   | KRONO     | 150-151 | MUNA         | 90-91      | RELAX      | 12-15   | TENDO   | 114-115 |
|------------|---------|--------------|---------|-------------|---------|-----------|---------|--------------|------------|------------|---------|---------|---------|
| AKTİVE     | 110-111 | CANYON       | 154-155 | EVA         | 102-103 | KUKA      | 146-147 | MURANO SOFA  | 134-135    | REMO       | 22-29   | TIFFANY | 14-17   |
| ALBA       | 116-117 | CAPPA        | 88-89   | EVO         | 108-109 | KÜLAH     | 126-127 | MURANO ARMCH | IAIR 78-79 | RİGA       | 136-137 | TİGRA   | 66-67   |
| ALEXA      | 144-145 | CAPPA PLUS   | 88-89   | EVENT       | 48-49   | KÜP       | 136-137 | NEON         | 50-51      | RİVAL      | 94-95   | TOGA    | 96-97   |
| ALİNA      | 70-71   | CAPRİ        | 92-93   | EVİTA       | 144-145 | LAND      | 74-77   | NİTRO        | 38-43      | ROLL       | 124-125 | TOLEDO  | 106-107 |
| ALİNA PLUS | 68-69   | CEMRE        | 106-107 | FERRE       | 150-151 | LAND PLUS | 76-79   | NOKTA        | 120-121    | SABİNA     | 118-119 | TRİ0    | 130-131 |
| ALYA       | 138-139 | CEYHAN       | 102-103 | FIRAT       | 86-87   | LARA      | 144-145 | NİDO         | 90-91      | SANTA      | 78-79   | TROY    | 148-149 |
| ANİTA      | 146-147 | CHESTER      | 160-161 | FLAP        | 156-157 | LENA      | 64-65   | NORMA        | 140-141    | SAFARİ     | 98-99   | TRUVA   | 116-117 |
| ARENA      | 94-95   | CLASS        | 128-129 | FLEX        | 114-115 | Libra     | 46-47   | ODEA         | 150-151    | SATURN     | 160-161 | TURKUAZ | 90-91   |
| ARES       | 80-81   | COMFORT      | 68-69   | FOMA        | 126-127 | LİMA      | 126-127 | ODİN         | 148-149    | SEDİA      | 156-159 | UNICA   | 84-85   |
| ARES PLUS  | 78-81   | COMFORT PLUS | 66-69   | FRAME       | 108-109 | LİMA PLUS | 128-129 | OLİVİA       | 120-121    | SERENA     | 114-115 | URBAN   | 144-145 |
| ARMADA     | 140-141 | CONCORDE     | 100-101 | FRONT       | 152-153 | LİNEA     | 154-155 | OMEGA        | 20-21      | SEYHAN     | 150-151 | ÜRGÜP   | 126-127 |
| ARMONİ     | 122-123 | CORNER       | 164-165 | FUSE        | 70-71   | LİNK      | 62-65   | OSCAR        | 98-101     | SOLE       | 114-115 | VENÜS   | 154-155 |
| ARP        | 138-139 | COVER        | 86-87   | FUSE PLUS   | 70-71   | LİP       | 130-133 | ОТТО         | 30-35      | SOLİD      | 52-57   | VERA    | 104-105 |
| ARTE       | 131-133 | CUBİX        | 154-155 | GAZEL       | 128-129 | LİSA      | 140-141 | OTTOMAN      | 131-133    | SOLİD PLUS | 56-61   | VICTOR  | 100-101 |
| ARTU       | 118-119 | СИТЕ         | 124-125 | GENIDIA     | 18-19   | LOFT      | 156-157 | OXFORD       | 160-161    | SMART      | 48-49   | vig0    | 162-163 |
| ASTRA      | 136-137 | DEMRE        | 94-95   | GLORIA      | 114-115 | MAKİ      | 110-111 | PALOMA       | 66-67      | SNOW       | 70-71   | ViN0    | 116-117 |
| AURA       | 88-89   | DESY         | 92-93   | GÖNEN       | 128-129 | MAMBA     | 16-19   | PANDORA      | 96-97      | SNOW PLUS  | 74-75   | vit0    | 112-113 |
| AXEL       | 138-139 | DIAGONAL     | 124-125 | INCA        | 112-113 | MEDA      | 108-109 | PENTA        | 158-159    | SPARK      | 124-125 | WAU     | 18-19   |
| BANK       | 134-135 | DİVA         | 92-93   | inci        | 84-85   | MİKADO    | 96-97   | PİATRA       | 152-153    | SPRİNG     | 42-47   | WENDY   | 94-95   |
| BELLA      | 36-39   | EFOR         | 160-161 | iznik       | 120-121 | MİNİ      | 120-123 | POLİ         | 116-117    | STEP       | 162-163 | YONCA   | 130-131 |
| BENDİS     | 118-119 | EGE          | 110-111 | KELEBEK     | 118-119 | MİNİMAX   | 152-153 | PRAMİT       | 82-83      | STYLE      | 122-123 | ZENO    | 148-149 |
| BOLERO     | 96-97   | ELITE        | 50-51   | KENDO       | 122-123 | MİRA      | 104-105 | PRIMO        | 136-137    | STONE      | 152-153 | ZİRVE   | 90-91   |
| BOND       | 106-107 | ENJOY        | 16-17   | KENT        | 158-159 | MOYA      | 146-147 | REBECA       | 122-123    | TARSUS     | 156-157 |         |         |
| BOSS       | 131-133 | ENZO         | 148-149 | KONFOR      | 82-83   | MOON      | 20-23   | REGAL        | 06-07      | TAURUS     | 86-87   |         |         |
| вох        | 140-141 | ERA          | 112-113 | KONFOR PLUS | 82-83   | MOSS      | 138-139 | REFLEX       | 14-15      | TEKNO      | 08-11   |         |         |
|            |         |              |         |             |         |           |         |              |            |            |         |         |         |