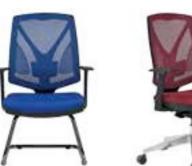

artifical leather and fabric options to be used except Casella colour chart cannot be pricing from Group A. For real leather, it just used for frontside of chairs, backside is made from artificial leather.

#### BELLA ALUMINUM STAR BASE / FIXED ARMREST / LUMBAR SUPPORT **WAIST HAVE SUPPORT** C MT. R. LEATHER BLA 040 EXECUTIVE MULTI TILT MECHANISM \$142 \$150 \$164 0,50 \$196 BLA 041 MEMORY RETURN SWIVEL MECHANISM \$138 0,50 \$192 \$146 \$160 \$136 BLA 042 VISITOR PAINTED CANTILEVER BASE \$144 \$158 0,50 \$190 BLA 044 EXECUTIVE | SYNCHRONIC MECHANISM \$162 \$170 \$184 0,50 \$216 MULTI TILT MECHANISM / WITH HEADREST \$172 \$204 BLA 045 EXECUTIVE \$150 \$158 0,70 BLA 046 EXECUTIVE | SYNCHRONIC MECHANISM / WITH HEADREST \$170 \$178 \$192 0,70 \$224 Meters are only given for Seat Part.









BLA 044

BLA 042



BLA 045

| В       | ELLA      | ALUMINUM STAR BASE / ADJUSTA         | WAIST HAVE SUPPORT |       |       |      |            |
|---------|-----------|--------------------------------------|--------------------|-------|-------|------|------------|
|         |           |                                      | A                  | В     | С     | MT.  | R. LEATHER |
| BLA 050 | EXECUTIVE | MULTI TILT MECHANISM                 | \$157              | \$165 | \$179 | 0,50 | \$211      |
| BLA 051 | VISITOR   | MEMORY RETURN SWIVEL MECHANISM       | \$153              | \$161 | \$175 | 0,50 | \$207      |
| BLA 052 | VISITOR   | PAINTED CANTILEVER BASE              | \$151              | \$159 | \$173 | 0,50 | \$205      |
| BLA 053 | EXECUTIVE | SYNCHRONIC MECHANISM