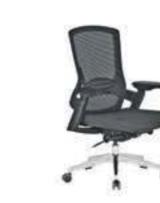

#### **REGAL** ALUMINUM STAR BASE / ADJUSTABLE ARMREST / LUMBAR SUPPORT WAIST HAVE SUPPORT MT. R. LEATHER REGAL 01 | EXECUTIVE | SYNCHRONIC MECHANISM \$280 \$290 \$331 0.80 \$420 REGAL 02 \$272 \$282 \$323 MEETING SYNCHRONIC MECHANISM 0,80 \$412 REGAL 03 VISITOR CANTILEVER BASE \$260 \$270 \$311 0,80 \$400 REGAL 04 | EXECUTIVE \$440 SLIDING SYNCHRONIC MECHANISM \$300 \$310 \$351 0.80 \$292 \$343 REGAL 05 MEETING \$302 0,80 \$432 SLIDING SYNCHRONIC MECHANISM

Meters are only given for Seat Part.

**WAIST HAVE SUPPORT** 

REGAL 03

REGAL 13

REGAL 04

| REGAL | PLASTIC STAR BASE / ADJUSTABLE ARMREST / LUMBAR SUPPORT |
|-------|---------------------------------------------------------|
|       |                                                         |