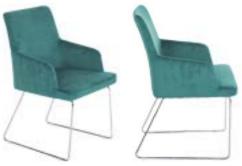

| ADEL       | 130-131 | COFFEE TABLE | 166-167 | ERMES       | 06-07   | KRONO     | 150-151 | MUNA         | 90-91      | RELAX      | 12-15   | TENDO   | 114-115 |
|------------|---------|--------------|---------|-------------|---------|-----------|---------|--------------|------------|------------|---------|---------|---------|
| AKTİVE     | 110-111 | CANYON       | 154-155 | EVA         | 102-103 | KUKA      | 146-147 | MURANO SOFA  | 134-135    | REMO       | 22-29   | TIFFANY | 14-17   |
| ALBA       | 116-117 | CAPPA        | 88-89   | EVO         | 108-109 | KÜLAH     | 126-127 | MURANO ARMCH | IAIR 78-79 | RİGA       | 136-137 | TİGRA   | 66-67   |
| ALEXA      | 144-145 | CAPPA PLUS   | 88-89   | EVENT       | 48-49   | KÜP       | 136-137 | NEON         | 50-51      | RİVAL      | 94-95   | TOGA    | 96-97   |
| ALİNA      | 70-71   | CAPRİ        | 92-93   | EVİTA       | 144-145 | LAND      | 74-77   | NİTRO        | 38-43      | ROLL       | 124-125 | TOLEDO  | 106-107 |
| ALİNA PLUS | 68-69   | CEMRE        | 106-107 | FERRE       | 150-151 | LAND PLUS | 76-79   | NOKTA        | 120-121    | SABİNA     | 118-119 | TRİ0    | 130-131 |
| ALYA       | 138-139 | CEYHAN       | 102-103 | FIRAT       | 86-87   | LARA      | 144-145 | NİDO         | 90-91      | SANTA      | 78-79   | TROY    | 148-149 |
| ANİTA      | 146-147 | CHESTER      | 160-161 | FLAP        | 156-157 | LENA      | 64-65   | NORMA        | 140-141    | SAFARİ     | 98-99   | TRUVA   | 116-117 |
| ARENA      | 94-95   | CLASS        | 128-129 | FLEX        | 114-115 | Libra     | 46-47   | ODEA         | 150-151    | SATURN     | 160-161 | TURKUAZ | 90-91   |
| ARES       | 80-81   | COMFORT      | 68-69   | FOMA        | 126-127 | LİMA      | 126-127 | ODİN         | 148-149    | SEDİA      | 156-159 | UNICA   | 84-85   |
| ARES PLUS  | 78-81   | COMFORT PLUS | 66-69   | FRAME       | 108-109 | LİMA PLUS | 128-129 | OLİVİA       | 120-121    | SERENA     | 114-115 | URBAN   | 144-145 |
| ARMADA     | 140-141 | CONCORDE     | 100-101 | FRONT       | 152-153 | LİNEA     | 154-155 | OMEGA        | 20-21      | SEYHAN     | 150-151 | ÜRGÜP   | 126-127 |
| ARMONİ     | 122-123 | CORNER       | 164-165 | FUSE        | 70-71   | LİNK      | 62-65   | OSCAR        | 98-101     | SOLE       | 114-115 | VENÜS   | 154-155 |
| ARP        | 138-139 | COVER        | 86-87   | FUSE PLUS   | 70-71   | LİP       | 130-133 | ОТТО         | 30-35      | SOLİD      | 52-57   | VERA    | 104-105 |
| ARTE       | 131-133 | CUBİX        | 154-155 | GAZEL       | 128-129 | LİSA      | 140-141 | OTTOMAN      | 131-133    | SOLİD PLUS | 56-61   | VICTOR  | 100-101 |
| ARTU       | 118-119 | СИТЕ         | 124-125 | GENIDIA     | 18-19   | LOFT      | 156-157 | OXFORD       | 160-161    | SMART      | 48-49   | vig0    | 162-163 |
| ASTRA      | 136-137 | DEMRE        | 94-95   | GLORIA      | 114-115 | MAKİ      | 110-111 | PALOMA       | 66-67      | SNOW       | 70-71   | ViN0    | 116-117 |
| AURA       | 88-89   | DESY         | 92-93   | GÖNEN       | 128-129 | MAMBA     | 16-19   | PANDORA      | 96-97      | SNOW PLUS  | 74-75   | vit0    | 112-113 |
| AXEL       | 138-139 | DIAGONAL     | 124-125 | INCA        | 112-113 | MEDA      | 108-109 | PENTA        | 158-159    | SPARK      | 124-125 | WAU     | 18-19   |
| BANK       | 134-135 | DİVA         | 92-93   | inci        | 84-85   | MİKADO    | 96-97   | PİATRA       | 152-153    | SPRİNG     | 42-47   | WENDY   | 94-95   |
| BELLA      | 36-39   | EFOR         | 160-161 | iznik       | 120-121 | MİNİ      | 120-123 | POLİ         | 116-117    | STEP       | 162-163 | YONCA   | 130-131 |
| BENDİS     | 118-119 | EGE          | 110-111 | KELEBEK     | 118-119 | MİNİMAX   | 152-153 | PRAMİT       | 82-83      | STYLE      | 122-123 | ZENO    | 148-149 |
| BOLERO     | 96-97   | ELITE        | 50-51   | KENDO       | 122-123 | MİRA      | 104-105 | PRIMO        | 136-137    | STONE      | 152-153 | ZİRVE   | 90-91   |
| BOND       | 106-107 | ENJOY        | 16-17   | KENT        | 158-159 | MOYA      | 146-147 | REBECA       | 122-123    | TARSUS     | 156-157 |         |         |
| BOSS       | 131-133 | ENZO         | 148-149 | KONFOR      | 82-83   | MOON      | 20-23   | REGAL        | 06-07      | TAURUS     | 86-87   |         |         |
| вох        | 140-141 | ERA          | 112-113 | KONFOR PLUS | 82-83   | MOSS      | 138-139 | REFLEX       | 14-15      | TEKNO      | 08-11   |         |         |
|            |         |              |         |             |         |           |         |              |            |            |         |         |         |