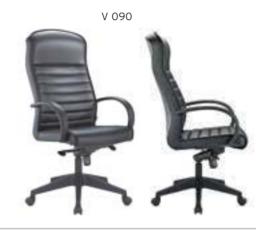

6





|       |           |                                | A     | В     | С     | MT.  | R. LEATHER |
|-------|-----------|--------------------------------|-------|-------|-------|------|------------|
| V 086 | EXECUTIVE | MULTI TILT MECHANISM           | \$190 | \$205 | \$225 | 2,30 | \$340      |
| V 087 | MEETING   | MULTI TILT MECHANISM           | \$186 | \$201 | \$221 | 2,30 | \$336      |
| V 088 | VISITOR   | MEMORY RETURN SWIVEL MECHANISM | \$184 | \$199 | \$219 | 2,30 | \$334      |
| V 089 | VISITOR   | CANTILEVER BASE                | \$180 | \$195 | \$215 | 2,30 | \$330      |
| V 090 | EXECUTIVE | SYNCHRONIC MECHANISM           | \$210 | \$225 | \$245 | 2,30 | \$360      |
| V 091 | MEETING   | SYNCHRONIC MECHANISM           | \$206 | \$221 | \$241 | 2,30 | \$356      |





| 1     | VICTOR ALUMINUM ARMREST / ALUMINUM STAR BASE |                                |       |       |       |      |            |  |  |  |
|-------|----------------------------------------------|--------------------------------|-------|-------|-------|------|------------|--|--|--|
|       |                                              |                                | A     | В     | С     | MT.  | R. LEATHER |  |  |  |
| V 080 | EXECUTIVE                                    | MULTI TILT MECHANISM           | \$250 | \$265 | \$285 | 2,30 | \$440      |  |  |  |
| V 081 | MEETING                                      | MULTI TILT MECHANISM           | \$246 | \$261 | \$281 | 2,30 | \$436      |  |  |  |
| V 082 | VISITOR                                      | MEMORY RETURN SWIVEL MEC