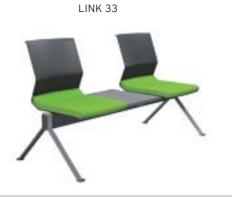

AME                           | \$82  |       |       |      |            |
| SLDP 136 | WAITING | BLACK PLASTIC FRAME                           | \$71  |       |       |      |            |
| SLDP 156 | WAITING | WHITE PLASTIC FRAME - UPHOLSTERED SEAT        | \$92  | \$95  | \$100 | 0,70 | \$142      |
| SLDP 176 | WAITING | BLACK PLASTIC FRAME - UPHOLSTERED SEAT        | \$80  | \$83  | \$88  | 0,70 | \$132      |





#### LİNK **BLACK PLASTIC FRAME / WITHOUT ARMREST** MT. R. LEATHER LNK 30 TWO SEATER BASIC WAITING CHAIR \$194 \$204 \$224 1,00 \$260 LNK 31 THREE SEATER \$240 1,50 \$340 BASIC WAITING CHAIR \$255 \$280 LNK 32 FOUR SEATER BASIC WAITING CHAIR \$280 \$300 \$330 2,00 \$400 BASIC WAITING CHAIR WITH COFFEE TABLE \$214 \$224 \$244 1,00 \$280 LNK 33 TWO SEATER









LINK 37



| LINK BLACK PLASTIC FRAME / PAINTED METAL ARMREST |              |                                       |       |       |       |      |            |  |  |  |
|--------------------------------------------------|--------------|---------------------------------------|-------|-------|-------|------|------------|--|--|--|
|                                                  |              |                                       | Α     | В     | С     | MT.  | R. LEATHER |  |  |  |
| LNK 35                                           | TWO SEATER   | BASIC WAITING CHAIR                   | \$214 | \$224 | \$244 | 1,00 | \$280      |  |  |  |
| LNK 36                                           | THREE SEATER | BASIC WAITING CHAIR                   | \$260 | \$275 | \$300 | 1,50 | \$360      |  |