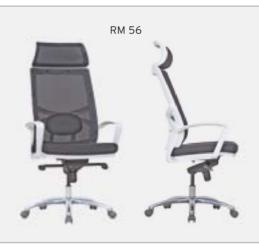

| ADEL       | 130-131 | COFFEE TABLE | 166-167 | ERMES       | 06-07   | KRONO     | 150-151 | MUNA         | 90-91      | RELAX      | 12-15   | TENDO   | 114-115 |
|------------|---------|--------------|---------|-------------|---------|-----------|---------|--------------|------------|------------|---------|---------|---------|
| AKTİVE     | 110-111 | CANYON       | 154-155 | EVA         | 102-103 | KUKA      | 146-147 | MURANO SOFA  | 134-135    | REMO       | 22-29   | TIFFANY | 14-17   |
| ALBA       | 116-117 | CAPPA        | 88-89   | EVO         | 108-109 | KÜLAH     | 126-127 | MURANO ARMCH | IAIR 78-79 | RİGA       | 136-137 | TİGRA   | 66-67   |
| ALEXA      | 144-145 | CAPPA PLUS   | 88-89   | EVENT       | 48-49   | KÜP       | 136-137 | NEON         | 50-51      | RİVAL      | 94-95   | TOGA    | 96-97   |
| ALİNA      | 70-71   | CAPRİ        | 92-93   | EVİTA       | 144-145 | LAND      | 74-77   | NİTRO        | 38-43      | ROLL       | 124-125 | TOLEDO  | 106-107 |
| ALİNA PLUS | 68-69   | CEMRE        | 106-107 | FERRE       | 150-151 | LAND PLUS | 76-79   | NOKTA        | 120-121    | SABİNA     | 118-119 | TRİ0    | 130-131 |
| ALYA       | 138-139 | CEYHAN       | 102-103 | FIRAT       | 86-87   | LARA      | 144-145 | NİDO         | 90-91      | SANTA      | 78-79   | TROY    | 148-149 |
| ANİTA      | 146-147 | CHESTER      | 160-161 | FLAP        | 156-157 | LENA      | 64-65   | NORMA        | 140-141    | SAFARİ     | 98-99   | TRUVA   | 116-117 |
| ARENA      | 94-95   | CLASS        | 128-129 | FLEX        | 114-115 | Libra     | 46-47   | ODEA         | 150-151    | SATURN     | 160-161 | TURKUAZ | 90-91   |
| ARES       | 80-81   | COMFORT      | 68-69   | FOMA        | 126-127 | LİMA      | 126-127 | ODİN         | 148-149    | SEDİA      | 156-159 | UNICA   | 84-85   |
| ARES PLUS  | 78-81   | COMFORT PLUS | 66-69   | FRAME       | 108-109 | LİMA PLUS | 128-129 | OLİVİA       | 120-121    | SERENA     | 114-115 | URBAN   | 144-145 |
| ARMADA     | 140-141 | CONCORDE     | 100-101 | FRONT       | 152-153 | LİNEA     | 154-155 | OMEGA        | 20-21      | SEYHAN     | 150-151 | ÜRGÜP   | 126-127 |
| ARMONİ     | 122-123 | CORNER       | 164-165 | FUSE        | 70-71   | LİNK      | 62-65   | OSCAR        | 98-101     | SOLE       | 114-115 | VENÜS   | 154-155 |
| ARP        | 138-139 | COVER        | 86-87   | FUSE PLUS   | 70-71   | LİP       | 130-133 | ОТТО         | 30-35      | SOLİD      | 52-57   | VERA    | 104-105 |
| ARTE       | 131-133 | CUBİX        | 154-155 | GAZEL       | 128-129 | LİSA      | 140-141 | OTTOMAN      | 131-133    | SOLİD PLUS | 56-61   | VICTOR  | 100-101 |
| ARTU       | 118-119 | СИТЕ         | 124-125 | GENIDIA     | 18-19   | LOFT      | 156-157 | OXFORD       | 160-161    | SMART      | 48-49   | vig0    | 162-163 |
| ASTRA      | 136-137 | DEMRE        | 94-95   | GLORIA      | 114-115 | MAKİ      | 110-111 | PALOMA       | 66-67      | SNOW       | 70-71   | ViN0    | 116-117 |
| AURA       | 88-89   | DESY         | 92-93   | GÖNEN       | 128-129 | MAMBA     | 16-19   | PANDORA      | 96-97      | SNOW PLUS  | 74-75   | vit0    | 112-113 |
| AXEL       | 138-139 | DIAGONAL     | 124-125 | INCA        | 112-113 | MEDA      | 108-109 | PENTA        | 158-159    | SPARK      | 124-125 | WAU     | 18-19   |
| BANK       | 134-135 | DİVA         | 92-93   | inci        | 84-85   | MİKADO    | 96-97   | PİATRA       | 152-153    | SPRİNG     | 42-47   | WENDY   | 94-95   |
| BELLA      | 36-39   | EFOR         | 160-161 | iznik       | 120-121 | MİNİ      | 120-123 | POLİ         | 116-117    | STEP       | 162-163 | YONCA   | 130-131 |
| BENDİS     | 118-119 | EGE          | 110-111 | KELEBEK     | 118-119 | MİNİMAX   | 152-153 | PRAMİT       | 82-83      | STYLE      | 122-123 | ZENO    | 148-149 |
| BOLERO     | 96-97   | ELITE        | 50-51   | KENDO       | 122-123 | MİRA      | 104-105 | PRIMO        | 136-137    | STONE      | 152-153 | ZİRVE   | 90-91   |
| BOND       | 106-107 | ENJOY        | 16-17   | KENT        | 158-159 | MOYA      | 146-147 | REBECA       | 122-123    | TARSUS     | 156-157 |         |         |
| BOSS       | 131-133 | ENZO         | 148-149 | KONFOR      | 82-83   | MOON      | 20-23   | REGAL        | 06-07      | TAURUS     | 86-87   |         |         |
| вох        | 140-141 | ERA          | 112-113 | KONFOR PLUS | 82-83   | MOSS      | 138-139 | REFLEX       | 14-15      | TEKNO      | 08-11   |         |         |
|            |         |              |         |             |         |           |         |              |            |            |         |         |         |