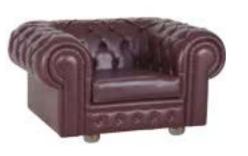

| ADEL       | 130-131 | COFFEE TABLE | 166-167 | ERMES       | 06-07   | KRONO     | 150-151 | MUNA         | 90-91      | RELAX      | 12-15   | TENDO   | 114-115 |
|------------|---------|--------------|---------|-------------|---------|-----------|---------|--------------|------------|------------|---------|---------|---------|
| AKTİVE     | 110-111 | CANYON       | 154-155 | EVA         | 102-103 | KUKA      | 146-147 | MURANO SOFA  | 134-135    | REMO       | 22-29   | TIFFANY | 14-17   |
| ALBA       | 116-117 | CAPPA        | 88-89   | EVO         | 108-109 | KÜLAH     | 126-127 | MURANO ARMCH | IAIR 78-79 | RİGA       | 136-137 | TİGRA   | 66-67   |
| ALEXA      | 144-145 | CAPPA PLUS   | 88-89   | EVENT       | 48-49   | KÜP       | 136-137 | NEON         | 50-51      | RİVAL      | 94-95   | TOGA    | 96-97   |
| ALİNA      | 70-71   | CAPRİ        | 92-93   | EVİTA       | 144-145 | LAND      | 74-77   | NİTRO        | 38-43      | ROLL       | 124-125 | TOLEDO  | 106-107 |
| ALİNA PLUS | 68-69   | CEMRE        | 106-107 | FERRE       | 150-151 | LAND PLUS | 76-79   | NOKTA        | 120-121    | SABİNA     | 118-119 | TRİ0    | 130-131 |
| ALYA       | 138-139 | CEYHAN       | 102-103 | FIRAT       | 86-87   | LARA      | 144-145 | NİDO         | 90-91      | SANTA      | 78-79   | TROY    | 148-149 |
| ANİTA      | 146-147 | CHESTER      | 160-161 | FLAP        | 156-157 | LENA      | 64-65   | NORMA        | 140-141    | SAFARİ     | 98-99   | TRUVA   | 116-117 |
| ARENA      | 94-95   | CLASS        | 128-129 | FLEX        | 114-115 | Libra     | 46-47   | ODEA         | 150-151    | SATURN     | 160-161 | TURKUAZ | 90-91   |
| ARES       | 80-81   | COMFORT      | 68-69   | FOMA        | 126-127 | LİMA      | 126-127 | ODİN         | 148-149    | SEDİA      | 156-159 | UNICA   | 84-85   |
| ARES PLUS  | 78-81   | COMFORT PLUS | 66-69   | FRAME       | 108-109 | LİMA PLUS | 128-129 | OLİVİA       | 120-121    | SERENA     | 114-115 | URBAN   | 144-145 |
| ARMADA     | 140-141 | CONCORDE     | 100-101 | FRONT       | 152-153 | LİNEA     | 154-155 | OMEGA        | 20-21      | SEYHAN     | 150-151 | ÜRGÜP   | 126-127 |
| ARMONİ     | 122-123 | CORNER       | 164-165 | FUSE        | 70-71   | LİNK      | 62-65   | OSCAR        | 98-101     | SOLE       | 114-115 | VENÜS   | 154-155 |
| ARP        | 138-139 | COVER        | 86-87   | FUSE PLUS   | 70-71   | LİP       | 130-133 | ОТТО         | 30-35      | SOLİD      | 52-57   | VERA    | 104-105 |
| ARTE       | 131-133 | CUBİX        | 154-155 | GAZEL       | 128-129 | LİSA      | 140-141 | OTTOMAN      | 131-133    | SOLİD PLUS | 56-61   | VICTOR  | 100-101 |
| ARTU       | 118-119 | СИТЕ         | 124-125 | GENIDIA     | 18-19   | LOFT      | 156-157 | OXFORD       | 160-161    | SMART      | 48-49   | vig0    | 162-163 |
| ASTRA      | 136-137 | DEMRE        | 94-95   | GLORIA      | 114-115 | MAKİ      | 110-111 | PALOMA       | 66-67      | SNOW       | 70-71   | ViN0    | 116-117 |
| AURA       | 88-89   | DESY         | 92-93   | GÖNEN       | 128-129 | MAMBA     | 16-19   | PANDORA      | 96-97      | SNOW PLUS  | 74-75   | vit0    | 112-113 |
| AXEL       | 138-139 | DIAGONAL     | 124-125 | INCA        | 112-113 | MEDA      | 108-109 | PENTA        | 158-159    | SPARK      | 124-125 | WAU     | 18-19   |
| BANK       | 134-135 | DİVA         | 92-93   | inci        | 84-85   | MİKADO    | 96-97   | PİATRA       | 152-153    | SPRİNG     | 42-47   | WENDY   | 94-95   |
| BELLA      | 36-39   | EFOR         | 160-161 | iznik       | 120-121 | MİNİ      | 120-123 | POLİ         | 116-117    | STEP       | 162-163 | YONCA   | 130-131 |
| BENDİS     | 118-119 | EGE          | 110-111 | KELEBEK     | 118-119 | MİNİMAX   | 152-153 | PRAMİT       | 82-83      | STYLE      | 122-123 | ZENO    | 148-149 |
| BOLERO     | 96-97   | ELITE        | 50-51   | KENDO       | 122-123 | MİRA      | 104-105 | PRIMO        | 136-137    | STONE      | 152-153 | ZİRVE   | 90-91   |
| BOND       | 106-107 | ENJOY        | 16-17   | KENT        | 158-159 | MOYA      | 146-147 | REBECA       | 122-123    | TARSUS     | 156-157 |         |         |
| BOSS       | 131-133 | ENZO         | 148-149 | KONFOR      | 82-83   | MOON      | 20-23   | REGAL        | 06-07      | TAURUS     | 86-87   |         |         |
| вох        | 140-141 | ERA          | 112-113 | KONFOR PLUS | 82-83   | MOSS      | 138-139 | REFLEX       | 14-15      | TEKNO      | 08-11   |         |         |
|            |         |              |         |             |         |           |         |              |            |            |         |         |         |