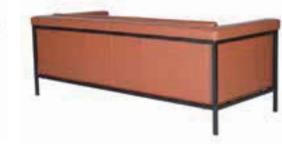

|
| 1       | -            |      | -     | -     | Metal p | aint color | Standard BLACK. |  |  |  |  |  |



MOSS 01







| ARP PAINTED LEG |              |      |       |       |       |      |            |  |  |  |
|-----------------|--------------|------|-------|-------|-------|------|------------|--|--|--|
|                 |              |      | Α     | В     | С     | MT.  | R. LEATHER |  |  |  |
| ARP 01          | SINGLE       | SOFA | \$400 | \$460 | \$540 | 4,50 | \$800      |  |  |  |
| ARP 02          | TWO SEATER   | SOFA | \$540 | \$620 | \$710 | 7,00 | \$1.080    |  |  |  |
| ARP 03          | THREE SEATER | SOFA | \$640 | \$730 | \$840 | 8,50 | \$1.280    |  |  |  |

Metal paint color Standard BLACK. If specified in the order, the metal color may be anthracite.









| -      | ARP          | CHROMED LEG |       |       |       |      |            |
|--------|--------------|-------------|-------|-------|-------|------|------------|
|        |              |             | Α     | В     | С     | MT.  | R. LEATHER |
| ARP 04 | SINGLE       | SOFA        | \$420 | \$480 | \$560 | 4,50 | \$840      |
| ARP 05 | TWO SEATER   | SOFA        | \$570 | \$650 | \$660 | 7,00 | \$1.140    |
| ARP 06 | THREE SEATER | SOFA        | \$680 | \$770 | \$870 | 8,50 | \$1.360    |









## ARMADA

|           |              |      | Α     | В     | С     | MT.   | R. LEATHER |
|-----------|--------------|------|-------|-------|-------|-------|------------|
| ARMADA 01 | SINGLE       | SOFA | \$360 | \$390 | \$470 | 6,00  | \$720      |
| ARMADA 02 | TWO SEATER   | SO