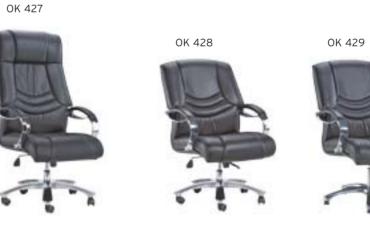

|           |                                | A     | В     | C     | MT.  | R. LEATHER |
|--------|-----------|--------------------------------|-------|-------|-------|------|------------|
| OK 427 | EXECUTIVE | MULTI TILT MECHANISM           | \$336 | \$352 | \$372 | 3,00 | \$650      |
| OK 428 | MEETING   | MULTI TILT MECHANISM           | \$332 | \$348 | \$368 | 3,00 | \$646      |
| OK 429 | VISITOR   | MEMORY RETURN SWIVEL MECHANISM | \$328 | \$344 | \$364 | 3,00 | \$642      |
| OK 430 | VISITOR   | CHROMED CANTILEVER BASE        | \$322 | \$338 | \$358 | 3,00 | \$636      |
| OK 431 | EXECUTIVE | SYNCHRONIC MECHANISM           | \$356 | \$372 | \$392 | 3,00 | \$670      |
| OK 432 | MEETING   | SYNCHRONIC MECHANISM           | \$352 | \$368 | \$388 | 3,00 | \$666      |









|        |           |                                | A     | В     | С     | MT.  | R. LEATHER |
|--------|-----------|--------------------------------|-------|-------|-------|------|------------|
| OK 433 | EXECUTIVE | MULTI TILT MECHANISM           | \$336 | \$352 | \$372 | 3,00 | \$650      |
| OK 434 | MEETING   | MULTI TILT MECHANISM           | \$332 | \$348 | \$368 | 3,00 | \$646      |
| OK 435 | VISITOR   | MEMORY RETURN SWIVEL MECHANISM | \$328 | \$344 | \$364 | 3,00 | \$642      |
| OK 436 | VISITOR   | CANTILEVER BASE                | \$322 | \$338 | \$358 | 3,00 | \$636      |
| OK 437 | EXECUTIVE | SYNCHRONIC MECHANISM           | \$356 | \$372 | \$392 | 3,00 | \$670      |
| OK 438 | MEETING   | SYNCHRONIC MECHANISM           | \$352 | \$368 | \$388 | 3,00 | \$666