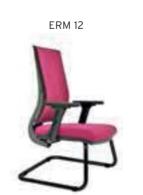

#### **ERMES** PLASTIC STAR BASE / AJDUSTABLE ARMREST / LUMBAR SUPPORT **WAIST HAVE SUPPORT**

|        |           |                              | Α     | В     | С     | MT.  | R. LEATHER |
|--------|-----------|------------------------------|-------|-------|-------|------|------------|
| ERM 10 | EXECUTIVE | SYNCHRONIC MECHANISM         | \$246 | \$256 | \$297 | 0,80 | \$386      |
| ERM 11 | MEETING   | SYNCHRONIC MECHANISM         | \$238 | \$248 | \$289 | 0,80 | \$378      |
| ERM 12 | VISITOR   | CANTILEVER BASE              | \$226 | \$236 | \$277 | 0,80 | \$366      |
| ERM 13 | EXECUTIVE | SLIDING SYNCHRONIC MECHANISM | \$266 | \$276 | \$317 | 0,80 | \$406      |
| ERM 14 | MEETING   | SLIDING SYNCHRONIC MECHANISM | \$258 | \$268 | \$309 | 0,80 | \$398      |