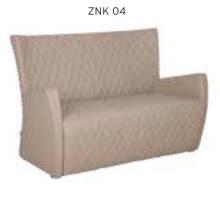

|       |       |       |      |            |
|--------|------------------|---------------------------------------------|-------|-------|-------|------|------------|
|        |                  |                                             | Α     | В     | С     | MT.  | R. LEATHER |
| ZNK 01 | SINGLE           | STANDARD BASE                               | \$260 | \$280 | \$310 | 3,50 | \$500      |
| ZNK 02 | TWO SEATERS      | STANDARD BASE                               | \$380 | \$410 | \$450 | 4,50 | \$740      |
| ZNK 03 | SINGLE PLUS      | SPECIAL STITCHED UPHOLSTERY / STANDARD BASE | \$280 | \$300 | \$330 | 3,50 | \$480      |
| ZNK 04 | TWO SEATERS PLUS | SPECIAL STITCHED UPHOLSTERY / STANDARD BASE | \$400 | \$430 | \$470 | 4,50 | \$760      |









| MINI UPHOLSTERED ON TOP OF ARMREST |              |         |       |       |        |      |            |  |  |
|------------------------------------|--------------|---------|-------|-------|--------|------|------------|--|--|
|                                    |              |         | Α     | В     | С      | MT.  | R. LEATHER |  |  |
| MINI 01                            | SINGLE       | WAITING | \$192 | \$207 | 227,00 | 1,90 | \$380      |  |  |
| MINI 02                            | TWO SEATER   | WAITING | \$270 | \$290 | 315,00 | 1,90 | \$540      |  |  |
| MINI 03                            | THREE SEATER | WAITING | \$310 | \$335 | 365,00 | 1,90 | \$610      |  |  |



We reserve the right to make changes in our products without notice.







#### MİNİ POLISHED WOOD ON TO