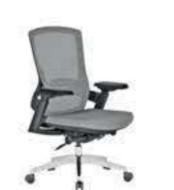

| ADEL       | 130-131 | COFFEE TABLE | 166-167 | ERMES       | 06-07   | KRONO     | 150-151 | MUNA         | 90-91      | RELAX      | 12-15   | TENDO   | 114-115 |
|------------|---------|--------------|---------|-------------|---------|-----------|---------|--------------|------------|------------|---------|---------|---------|
| AKTİVE     | 110-111 | CANYON       | 154-155 | EVA         | 102-103 | KUKA      | 146-147 | MURANO SOFA  | 134-135    | REMO       | 22-29   | TIFFANY | 14-17   |
| ALBA       | 116-117 | CAPPA        | 88-89   | EVO         | 108-109 | KÜLAH     | 126-127 | MURANO ARMCH | IAIR 78-79 | RİGA       | 136-137 | TİGRA   | 66-67   |
| ALEXA      | 144-145 | CAPPA PLUS   | 88-89   | EVENT       | 48-49   | KÜP       | 136-137 | NEON         | 50-51      | RİVAL      | 94-95   | TOGA    | 96-97   |
| ALİNA      | 70-71   | CAPRİ        | 92-93   | EVİTA       | 144-145 | LAND      | 74-77   | NİTRO        | 38-43      | ROLL       | 124-125 | TOLEDO  | 106-107 |
| ALİNA PLUS | 68-69   | CEMRE        | 106-107 | FERRE       | 150-151 | LAND PLUS | 76-79   | NOKTA        | 120-121    | SABİNA     | 118-119 | TRİ0    | 130-131 |
| ALYA       | 138-139 | CEYHAN       | 102-103 | FIRAT       | 86-87   | LARA      | 144-145 | NİDO         | 90-91      | SANTA      | 78-79   | TROY    | 148-149 |
| ANİTA      | 146-147 | CHESTER      | 160-161 | FLAP        | 156-157 | LENA      | 64-65   | NORMA        | 140-141    | SAFARİ     | 98-99   | TRUVA   | 116-117 |
| ARENA      | 94-95   | CLASS        | 128-129 | FLEX        | 114-115 | Libra     | 46-47   | ODEA         | 150-151    | SATURN     | 160-161 | TURKUAZ | 90-91   |
| ARES       | 80-81   | COMFORT      | 68-69   | FOMA        | 126-127 | LİMA      | 126-127 | ODİN         | 148-149    | SEDİA      | 156-159 | UNICA   | 84-85   |
| ARES PLUS  | 78-81   | COMFORT PLUS | 66-69   | FRAME       | 108-109 | LİMA PLUS | 128-129 | OLİVİA       | 120-121    | SERENA     | 114-115 | URBAN   | 144-145 |
| ARMADA     | 140-141 | CONCORDE     | 100-101 | FRONT       | 152-153 | LİNEA     | 154-155 | OMEGA        | 20-21      | SEYHAN     | 150-151 | ÜRGÜP   | 126-127 |
| ARMONİ     | 122-123 | CORNER       | 164-165 | FUSE        | 70-71   | LİNK      | 62-65   | OSCAR        | 98-101     | SOLE       | 114-115 | VENÜS   | 154-155 |
| ARP        | 138-139 | COVER        | 86-87   | FUSE PLUS   | 70-71   | LİP       | 130-133 | ОТТО         | 30-35      | SOLİD      | 52-57   | VERA    | 104-105 |
| ARTE       | 131-133 | CUBİX        | 154-155 | GAZEL       | 128-129 | LİSA      | 140-141 | OTTOMAN      | 131-133    | SOLİD PLUS | 56-61   | VICTOR  | 100-101 |
| ARTU       | 118-119 | СИТЕ         | 124-125 | GENIDIA     | 18-19   | LOFT      | 156-157 | OXFORD       | 160-161    | SMART      | 48-49   | vig0    | 162-163 |
| ASTRA      | 136-137 | DEMRE        | 94-95   | GLORIA      | 114-115 | MAKİ      | 110-111 | PALOMA       | 66-67      | SNOW       | 70-71   | ViN0    | 116-117 |
| AURA       | 88-89   | DESY         | 92-93   | GÖNEN       | 128-129 | MAMBA     | 16-19   | PANDORA      | 96-97      | SNOW PLUS  | 74-75   | vit0    | 112-113 |
| AXEL       | 138-139 | DIAGONAL     | 124-125 | INCA        | 112-113 | MEDA      | 108-109 | PENTA        | 158-159    | SPARK      | 124-125 | WAU     | 18-19   |
| BANK       | 134-135 | DİVA         | 92-93   | inci        | 84-85   | MİKADO    | 96-97   | PİATRA       | 152-153    | SPRİNG     | 42-47   | WENDY   | 94-95   |
| BELLA      | 36-39   | EFOR         | 160-161 | iznik       | 120-121 | MİNİ      | 120-123 | POLİ         | 116-117    | STEP       | 162-163 | YONCA   | 130-131 |
| BENDİS     | 118-119 | EGE          | 110-111 | KELEBEK     | 118-119 | MİNİMAX   | 152-153 | PRAMİT       | 82-83      | STYLE      | 122-123 | ZENO    | 148-149 |
| BOLERO     | 96-97   | ELITE        | 50-51   | KENDO       | 122-123 | MİRA      | 104-105 | PRIMO        | 136-137    | STONE      | 152-153 | ZİRVE   | 90-91   |
| BOND       | 106-107 | ENJOY        | 16-17   | KENT        | 158-159 | MOYA      | 146-147 | REBECA       | 122-123    | TARSUS     | 156-157 |         |         |
| BOSS       | 131-133 | ENZO         | 148-149 | KONFOR      | 82-83   | MOON      | 20-23   | REGAL        | 06-07      | TAURUS     | 86-87   |         |         |
| вох        | 140-141 | ERA          | 112-113 | KONFOR PLUS | 82-83   | MOSS      | 138-139 | REFLEX       | 14-15      | TEKNO      | 08-11   |         |         |
|            |         |              |         |             |         |           |         |              |            |            |         |         |         |