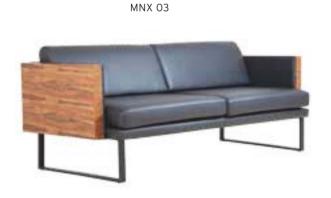

| ADEL       | 130-131 | COFFEE TABLE | 166-167 | ERMES       | 06-07   | KRONO     | 150-151 | MUNA         | 90-91      | RELAX      | 12-15   | TENDO   | 114-115 |
|------------|---------|--------------|---------|-------------|---------|-----------|---------|--------------|------------|------------|---------|---------|---------|
| AKTİVE     | 110-111 | CANYON       | 154-155 | EVA         | 102-103 | KUKA      | 146-147 | MURANO SOFA  | 134-135    | REMO       | 22-29   | TIFFANY | 14-17   |
| ALBA       | 116-117 | CAPPA        | 88-89   | EVO         | 108-109 | KÜLAH     | 126-127 | MURANO ARMCH | IAIR 78-79 | RİGA       | 136-137 | TİGRA   | 66-67   |
| ALEXA      | 144-145 | CAPPA PLUS   | 88-89   | EVENT       | 48-49   | KÜP       | 136-137 | NEON         | 50-51      | RİVAL      | 94-95   | TOGA    | 96-97   |
| ALİNA      | 70-71   | CAPRİ        | 92-93   | EVİTA       | 144-145 | LAND      | 74-77   | NİTRO        | 38-43      | ROLL       | 124-125 | TOLEDO  | 106-107 |
| ALİNA PLUS | 68-69   | CEMRE        | 106-107 | FERRE       | 150-151 | LAND PLUS | 76-79   | NOKTA        | 120-121    | SABİNA     | 118-119 | TRİ0    | 130-131 |
| ALYA       | 138-139 | CEYHAN       | 102-103 | FIRAT       | 86-87   | LARA      | 144-145 | NİDO         | 90-91      | SANTA      | 78-79   | TROY    | 148-149 |
| ANİTA      | 146-147 | CHESTER      | 160-161 | FLAP        | 156-157 | LENA      | 64-65   | NORMA        | 140-141    | SAFARİ     | 98-99   | TRUVA   | 116-117 |
| ARENA      | 94-95   | CLASS        | 128-129 | FLEX        | 114-115 | Libra     | 46-47   | ODEA         | 150-151    | SATURN     | 160-161 | TURKUAZ | 90-91   |
| ARES       | 80-81   | COMFORT      | 68-69   | FOMA        | 126-127 | LİMA      | 126-127 | ODİN         | 148-149    | SEDİA      | 156-159 | UNICA   | 84-85   |
| ARES PLUS  | 78-81   | COMFORT PLUS | 66-69   | FRAME       | 108-109 | LİMA PLUS | 128-129 | OLİVİA       | 120-121    | SERENA     | 114-115 | URBAN   | 144-145 |
| ARMADA     | 140-141 | CONCORDE     | 100-101 | FRONT       | 152-153 | LİNEA     | 154-155 | OMEGA        | 20-21      | SEYHAN     | 150-151 | ÜRGÜP   | 126-127 |
| ARMONİ     | 122-123 | CORNER       | 164-165 | FUSE        | 70-71   | LİNK      | 62-65   | OSCAR        | 98-101     | SOLE       | 114-115 | VENÜS   | 154-155 |
| ARP        | 138-139 | COVER        | 86-87   | FUSE PLUS   | 70-71   | LİP       | 130-133 | ОТТО         | 30-35      | SOLİD      | 52-57   | VERA    | 104-105 |
| ARTE       | 131-133 | CUBİX        | 154-155 | GAZEL       | 128-129 | LİSA      | 140-141 | OTTOMAN      | 131-133    | SOLİD PLUS | 56-61   | VICTOR  | 100-101 |
| ARTU       | 118-119 | СИТЕ         | 124-125 | GENIDIA     | 18-19   | LOFT      | 156-157 | OXFORD       | 160-161    | SMART      | 48-49   | vig0    | 162-163 |
| ASTRA      | 136-137 | DEMRE        | 94-95   | GLORIA      | 114-115 | MAKİ      | 110-111 | PALOMA       | 66-67      | SNOW       | 70-71   | ViN0    | 116-117 |
| AURA       | 88-89   | DESY         | 92-93   | GÖNEN       | 128-129 | MAMBA     | 16-19   | PANDORA      | 96-97      | SNOW PLUS  | 74-75   | vit0    | 112-113 |
| AXEL       | 138-139 | DIAGONAL     | 124-125 | INCA        | 112-113 | MEDA      | 108-109 | PENTA        | 158-159    | SPARK      | 124-125 | WAU     | 18-19   |
| BANK       | 134-135 | DİVA         | 92-93   | inci        | 84-85   | MİKADO    | 96-97   | PİATRA       | 152-153    | SPRİNG     | 42-47   | WENDY   | 94-95   |
| BELLA      | 36-39   | EFOR         | 160-161 | iznik       | 120-121 | MİNİ      | 120-123 | POLİ         | 116-117    | STEP       | 162-163 | YONCA   | 130-131 |
| BENDİS     | 118-119 | EGE          | 110-111 | KELEBEK     | 118-119 | MİNİMAX   | 152-153 | PRAMİT       | 82-83      | STYLE      | 122-123 | ZENO    | 148-149 |
| BOLERO     | 96-97   | ELITE        | 50-51   | KENDO       | 122-123 | MİRA      | 104-105 | PRIMO        | 136-137    | STONE      | 152-153 | ZİRVE   | 90-91   |
| BOND       | 106-107 | ENJOY        | 16-17   | KENT        | 158-159 | MOYA      | 146-147 | REBECA       | 122-123    | TARSUS     | 156-157 |         |         |
| BOSS       | 131-133 | ENZO         | 148-149 | KONFOR      | 82-83   | MOON      | 20-23   | REGAL        | 06-07      | TAURUS     | 86-87   |         |         |
| вох        | 140-141 | ERA          | 112-113 | KONFOR PLUS | 82-83   | MOSS      | 138-139 | REFLEX       | 14-15      | TEKNO      | 08-11   |         |         |
|            |         |              |         |             |         |           |         |              |            |            |         |         |         |