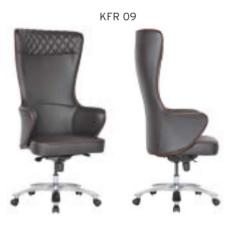

-----------------------------|----------|-------|-------|------|------------|
|        |           |                                | A        | В     | С     | MT.  | R. LEATHER |
| KFR 06 | EXECUTIVE | MULTI TILT MECHANISM           | \$326    | \$338 | \$364 | 3,00 | \$600      |
| KFR 07 | MEETING   | MULTI TILT MECHANISM           | \$320    | \$332 | \$358 | 2,80 | \$594      |
| KFR 08 | VISITOR   | MEMORY RETURN SWIVEL MECHANISM | \$316    | \$328 | \$354 | 2,80 | \$590      |
| KFR 09 | EXECUTIVE | SYNCHRONIC MECHANISM           | \$346    | \$358 | \$384 | 3,00 | \$620      |
| KFR 10 | MEETING   | SYNCHRONIC MECHANISM           | \$340    | \$352 | \$378 | 2,80 | \$614      |
| KFR 11 | VISITOR   | WOODEN LEGS                    | \$226    | \$268 | \$294 | 3,00 | \$580      |











| KONFOR PLUS ALUMINUM STAR BASE |           |                                |       |       |       |      |            |  |  |
|--------------------------------|-----------|--------------------------------|-------|-------|-------|------|------------|--|--|
|                                |           |                                | Α     | В     | С     | MT.  | R. LEATHER |  |  |
| KFR 06 NKS                     | EXECUTIVE | MULTI TILT MECHANISM           | \$346 | \$358 | \$384 | 3,00 |            |  |  |
| KFR 07 NKS                     | MEETING   | MULTI TILT MECHANISM           | \$340 | \$352 | \$378 | 2,80 |            |  |  |
| KFR 08 NKS                     | VISITOR   | MEMORY RETURN SWIVEL MECHANISM | \$336 | \$348 | \$374 | 2,80 |            |  |  |
| KFR 09 N