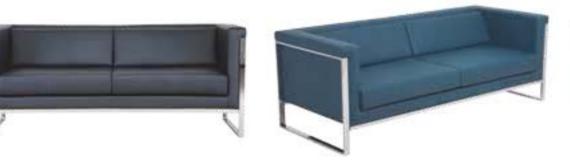

| ADEL       | 130-131 | COFFEE TABLE | 166-167 | ERMES       | 06-07   | KRONO     | 150-151 | MUNA         | 90-91      | RELAX      | 12-15   | TENDO   | 114-115 |
|------------|---------|--------------|---------|-------------|---------|-----------|---------|--------------|------------|------------|---------|---------|---------|
| AKTİVE     | 110-111 | CANYON       | 154-155 | EVA         | 102-103 | KUKA      | 146-147 | MURANO SOFA  | 134-135    | REMO       | 22-29   | TIFFANY | 14-17   |
| ALBA       | 116-117 | CAPPA        | 88-89   | EVO         | 108-109 | KÜLAH     | 126-127 | MURANO ARMCH | IAIR 78-79 | RİGA       | 136-137 | TİGRA   | 66-67   |
| ALEXA      | 144-145 | CAPPA PLUS   | 88-89   | EVENT       | 48-49   | KÜP       | 136-137 | NEON         | 50-51      | RİVAL      | 94-95   | TOGA    | 96-97   |
| ALİNA      | 70-71   | CAPRİ        | 92-93   | EVİTA       | 144-145 | LAND      | 74-77   | NİTRO        | 38-43      | ROLL       | 124-125 | TOLEDO  | 106-107 |
| ALİNA PLUS | 68-69   | CEMRE        | 106-107 | FERRE       | 150-151 | LAND PLUS | 76-79   | NOKTA        | 120-121    | SABİNA     | 118-119 | TRİ0    | 130-131 |
| ALYA       | 138-139 | CEYHAN       | 102-103 | FIRAT       | 86-87   | LARA      | 144-145 | NİDO         | 90-91      | SANTA      | 78-79   | TROY    | 148-149 |
| ANİTA      | 146-147 | CHESTER      | 160-161 | FLAP        | 156-157 | LENA      | 64-65   | NORMA        | 140-141    | SAFARİ     | 98-99   | TRUVA   | 116-117 |
| ARENA      | 94-95   | CLASS        | 128-129 | FLEX        | 114-115 | Libra     | 46-47   | ODEA         | 150-151    | SATURN     | 160-161 | TURKUAZ | 90-91   |
| ARES       | 80-81   | COMFORT      | 68-69   | FOMA        | 126-127 | LİMA      | 126-127 | ODİN         | 148-149    | SEDİA      | 156-159 | UNICA   | 84-85   |
| ARES PLUS  | 78-81   | COMFORT PLUS | 66-69   | FRAME       | 108-109 | LİMA PLUS | 128-129 | OLİVİA       | 120-121    | SERENA     | 114-115 | URBAN   | 144-145 |
| ARMADA     | 140-141 | CONCORDE     | 100-101 | FRONT       | 152-153 | LİNEA     | 154-155 | OMEGA        | 20-21      | SEYHAN     | 150-151 | ÜRGÜP   | 126-127 |
| ARMONİ     | 122-123 | CORNER       | 164-165 | FUSE        | 70-71   | LİNK      | 62-65   | OSCAR        | 98-101     | SOLE       | 114-115 | VENÜS   | 154-155 |
| ARP        | 138-139 | COVER        | 86-87   | FUSE PLUS   | 70-71   | LİP       | 130-133 | ОТТО         | 30-35      | SOLİD      | 52-57   | VERA    | 104-105 |
| ARTE       | 131-133 | CUBİX        | 154-155 | GAZEL       | 128-129 | LİSA      | 140-141 | OTTOMAN      | 131-133    | SOLİD PLUS | 56-61   | VICTOR  | 100-101 |
| ARTU       | 118-119 | СИТЕ         | 124-125 | GENIDIA     | 18-19   | LOFT      | 156-157 | OXFORD       | 160-161    | SMART      | 48-49   | vig0    | 162-163 |
| ASTRA      | 136-137 | DEMRE        | 94-95   | GLORIA      | 114-115 | MAKİ      | 110-111 | PALOMA       | 66-67      | SNOW       | 70-71   | ViN0    | 116-117 |
| AURA       | 88-89   | DESY         | 92-93   | GÖNEN       | 128-129 | MAMBA     | 16-19   | PANDORA      | 96-97      | SNOW PLUS  | 74-75   | vit0    | 112-113 |
| AXEL       | 138-139 | DIAGONAL     | 124-125 | INCA        | 112-113 | MEDA      | 108-109 | PENTA        | 158-159    | SPARK      | 124-125 | WAU     | 18-19   |
| BANK       | 134-135 | DİVA         | 92-93   | inci        | 84-85   | MİKADO    | 96-97   | PİATRA       | 152-153    | SPRİNG     | 42-47   | WENDY   | 94-95   |
| BELLA      | 36-39   | EFOR         | 160-161 | iznik       | 120-121 | MİNİ      | 120-123 | POLİ         | 116-117    | STEP       | 162-163 | YONCA   | 130-131 |
| BENDİS     | 118-119 | EGE          | 110-111 | KELEBEK     | 118-119 | MİNİMAX   | 152-153 | PRAMİT       | 82-83      | STYLE      | 122-123 | ZENO    | 148-149 |
| BOLERO     | 96-97   | ELITE        | 50-51   | KENDO       | 122-123 | MİRA      | 104-105 | PRIMO        | 136-137    | STONE      | 152-153 | ZİRVE   | 90-91   |
| BOND       | 106-107 | ENJOY        | 16-17   | KENT        | 158-159 | MOYA      | 146-147 | REBECA       | 122-123    | TARSUS     | 156-157 |         |         |
| BOSS       | 131-133 | ENZO         | 148-149 | KONFOR      | 82-83   | MOON      | 20-23   | REGAL        | 06-07      | TAURUS     | 86-87   |         |         |
| вох        | 140-141 | ERA          | 112-113 | KONFOR PLUS | 82-83   | MOSS      | 138-139 | REFLEX       | 14-15      | TEKNO      | 08-11   |         |         |
|            |         |              |         |             |         |           |         |              |            |            |         |         |         |