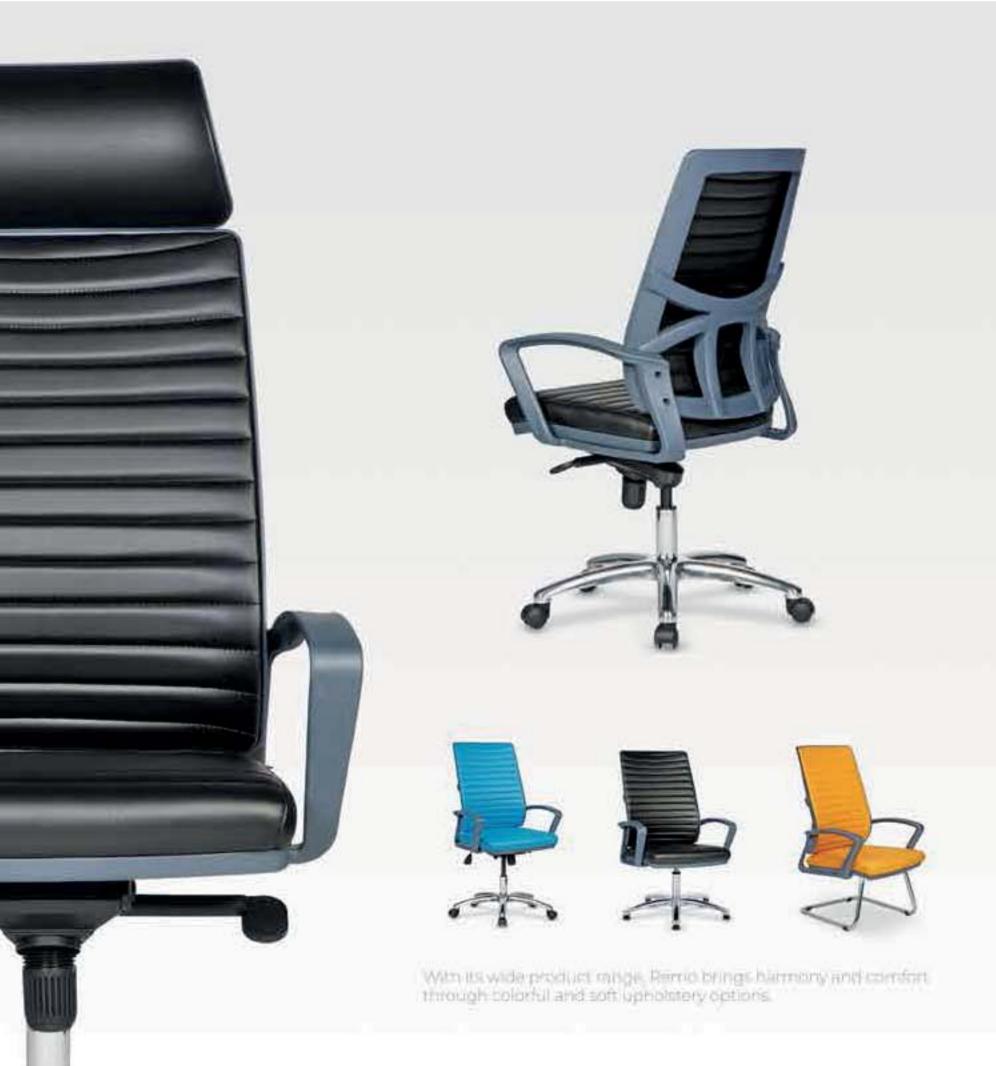

| ADEL       | 130-131 | COFFEE TABLE | 166-167 | ERMES       | 06-07   | KRONO     | 150-151 | MUNA         | 90-91      | RELAX      | 12-15   | TENDO   | 114-115 |
|------------|---------|--------------|---------|-------------|---------|-----------|---------|--------------|------------|------------|---------|---------|---------|
| AKTİVE     | 110-111 | CANYON       | 154-155 | EVA         | 102-103 | KUKA      | 146-147 | MURANO SOFA  | 134-135    | REMO       | 22-29   | TIFFANY | 14-17   |
| ALBA       | 116-117 | CAPPA        | 88-89   | EVO         | 108-109 | KÜLAH     | 126-127 | MURANO ARMCH | IAIR 78-79 | RİGA       | 136-137 | TİGRA   | 66-67   |
| ALEXA      | 144-145 | CAPPA PLUS   | 88-89   | EVENT       | 48-49   | KÜP       | 136-137 | NEON         | 50-51      | RİVAL      | 94-95   | TOGA    | 96-97   |
| ALİNA      | 70-71   | CAPRİ        | 92-93   | EVİTA       | 144-145 | LAND      | 74-77   | NİTRO        | 38-43      | ROLL       | 124-125 | TOLEDO  | 106-107 |
| ALİNA PLUS | 68-69   | CEMRE        | 106-107 | FERRE       | 150-151 | LAND PLUS | 76-79   | NOKTA        | 120-121    | SABİNA     | 118-119 | TRİ0    | 130-131 |
| ALYA       | 138-139 | CEYHAN       | 102-103 | FIRAT       | 86-87   | LARA      | 144-145 | NİDO         | 90-91      | SANTA      | 78-79   | TROY    | 148-149 |
| ANİTA      | 146-147 | CHESTER      | 160-161 | FLAP        | 156-157 | LENA      | 64-65   | NORMA        | 140-141    | SAFARİ     | 98-99   | TRUVA   | 116-117 |
| ARENA      | 94-95   | CLASS        | 128-129 | FLEX        | 114-115 | Libra     | 46-47   | ODEA         | 150-151    | SATURN     | 160-161 | TURKUAZ | 90-91   |
| ARES       | 80-81   | COMFORT      | 68-69   | FOMA        | 126-127 | LİMA      | 126-127 | ODİN         | 148-149    | SEDİA      | 156-159 | UNICA   | 84-85   |
| ARES PLUS  | 78-81   | COMFORT PLUS | 66-69   | FRAME       | 108-109 | LİMA PLUS | 128-129 | OLİVİA       | 120-121    | SERENA     | 114-115 | URBAN   | 144-145 |
| ARMADA     | 140-141 | CONCORDE     | 100-101 | FRONT       | 152-153 | LİNEA     | 154-155 | OMEGA        | 20-21      | SEYHAN     | 150-151 | ÜRGÜP   | 126-127 |
| ARMONİ     | 122-123 | CORNER       | 164-165 | FUSE        | 70-71   | LİNK      | 62-65   | OSCAR        | 98-101     | SOLE       | 114-115 | VENÜS   | 154-155 |
| ARP        | 138-139 | COVER        | 86-87   | FUSE PLUS   | 70-71   | LİP       | 130-133 | ОТТО         | 30-35      | SOLİD      | 52-57   | VERA    | 104-105 |
| ARTE       | 131-133 | CUBİX        | 154-155 | GAZEL       | 128-129 | LİSA      | 140-141 | OTTOMAN      | 131-133    | SOLİD PLUS | 56-61   | VICTOR  | 100-101 |
| ARTU       | 118-119 | СИТЕ         | 124-125 | GENIDIA     | 18-19   | LOFT      | 156-157 | OXFORD       | 160-161    | SMART      | 48-49   | vig0    | 162-163 |
| ASTRA      | 136-137 | DEMRE        | 94-95   | GLORIA      | 114-115 | MAKİ      | 110-111 | PALOMA       | 66-67      | SNOW       | 70-71   | ViN0    | 116-117 |
| AURA       | 88-89   | DESY         | 92-93   | GÖNEN       | 128-129 | MAMBA     | 16-19   | PANDORA      | 96-97      | SNOW PLUS  | 74-75   | vit0    | 112-113 |
| AXEL       | 138-139 | DIAGONAL     | 124-125 | INCA        | 112-113 | MEDA      | 108-109 | PENTA        | 158-159    | SPARK      | 124-125 | WAU     | 18-19   |
| BANK       | 134-135 | DİVA         | 92-93   | inci        | 84-85   | MİKADO    | 96-97   | PİATRA       | 152-153    | SPRİNG     | 42-47   | WENDY   | 94-95   |
| BELLA      | 36-39   | EFOR         | 160-161 | iznik       | 120-121 | MİNİ      | 120-123 | POLİ         | 116-117    | STEP       | 162-163 | YONCA   | 130-131 |
| BENDİS     | 118-119 | EGE          | 110-111 | KELEBEK     | 118-119 | MİNİMAX   | 152-153 | PRAMİT       | 82-83      | STYLE      | 122-123 | ZENO    | 148-149 |
| BOLERO     | 96-97   | ELITE        | 50-51   | KENDO       | 122-123 | MİRA      | 104-105 | PRIMO        | 136-137    | STONE      | 152-153 | ZİRVE   | 90-91   |
| BOND       | 106-107 | ENJOY        | 16-17   | KENT        | 158-159 | MOYA      | 146-147 | REBECA       | 122-123    | TARSUS     | 156-157 |         |         |
| BOSS       | 131-133 | ENZO         | 148-149 | KONFOR      | 82-83   | MOON      | 20-23   | REGAL        | 06-07      | TAURUS     | 86-87   |         |         |
| вох        | 140-141 | ERA          | 112-113 | KONFOR PLUS | 82-83   | MOSS      | 138-139 | REFLEX       | 14-15      | TEKNO      | 08-11   |         |         |
|            |         |              |         |             |         |           |         |              |            |            |         |         |         |