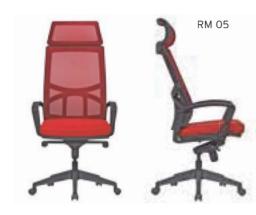

$126 | \$136 | \$166 | 0,55 | \$196      |
| RM 02 | MEETING                              | MULTI TILT MECHANISM           | \$122 | \$132 | \$162 | 0,55 | \$192      |
| RM 03 | VISITOR                              | MEMORY RETURN SWIVEL MECHANISM | \$120 | \$130 | \$160 | 0,55 | \$190      |
| RM 04 | VISITOR                              | CHROMED CANTILEVER BASE        | \$116 | \$126 | \$156 | 0,55 | \$186      |
| RM 05 | EXECUTIVE                            | SYNCHRONIC MECHANISM           | \$146 | \$156 | \$186 | 0,55 | \$216      |
| RM 06 | MEETING                              | SYNCHRONIC MECHANISM           | \$142 | \$152 | \$182 | 0,55 | \$212      |
|       | Meters are only given for Seat Part. |                                |       |       |       |      |            |











|  |  |    | _    |
|--|--|----|------|
|  |  | Me | ters |
|  |  |    |      |

|       | REMO SELECTION SELECTION SELECTION SELECTION SELECTION SELECTION SELECTION SELECTION SELECTION SELECTION SELECTION SELECTION SELECTION SELECTION SELECTION SELECTION SELECTION SELECTION SELECTION SELECTION SELECTION SELECTION SELECTION SELECTION SELECTION SELECTION SELECTION SELECTION SELECTION SELECTION SELECTION SELECTION SELECTION SELECTION SELECTION SELECTION SELECTION SELECTION SELECTION SELECTION SELECTION SELECTION SELECTION SELECTION SELECTION SELECTION SELECTION SELECTION SELECTION SELECTION SELECTION SELECTION SELECTION SELECTION SELECTION SELECTION SELECTION SELECTION SELECTION SELECTION SELECTION SELECTION SELECTION SELECTION SELECTION SELECTION SELECTION SELECTION SELECTION SELE