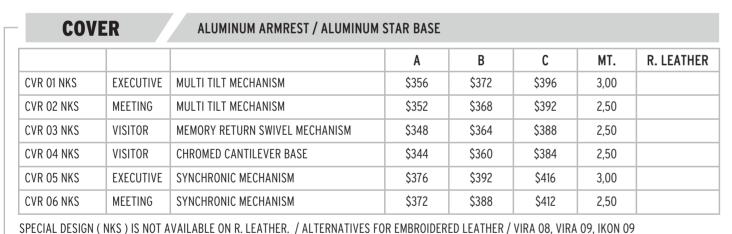

| ADEL       | 130-131 | COFFEE TABLE | 166-167 | ERMES       | 06-07   | KRONO     | 150-151 | MUNA         | 90-91      | RELAX      | 12-15   | TENDO   | 114-115 |
|------------|---------|--------------|---------|-------------|---------|-----------|---------|--------------|------------|------------|---------|---------|---------|
| AKTİVE     | 110-111 | CANYON       | 154-155 | EVA         | 102-103 | KUKA      | 146-147 | MURANO SOFA  | 134-135    | REMO       | 22-29   | TIFFANY | 14-17   |
| ALBA       | 116-117 | CAPPA        | 88-89   | EVO         | 108-109 | KÜLAH     | 126-127 | MURANO ARMCH | IAIR 78-79 | RİGA       | 136-137 | TİGRA   | 66-67   |
| ALEXA      | 144-145 | CAPPA PLUS   | 88-89   | EVENT       | 48-49   | KÜP       | 136-137 | NEON         | 50-51      | RİVAL      | 94-95   | TOGA    | 96-97   |
| ALİNA      | 70-71   | CAPRİ        | 92-93   | EVİTA       | 144-145 | LAND      | 74-77   | NİTRO        | 38-43      | ROLL       | 124-125 | TOLEDO  | 106-107 |
| ALİNA PLUS | 68-69   | CEMRE        | 106-107 | FERRE       | 150-151 | LAND PLUS | 76-79   | NOKTA        | 120-121    | SABİNA     | 118-119 | TRİ0    | 130-131 |
| ALYA       | 138-139 | CEYHAN       | 102-103 | FIRAT       | 86-87   | LARA      | 144-145 | NİDO         | 90-91      | SANTA      | 78-79   | TROY    | 148-149 |
| ANİTA      | 146-147 | CHESTER      | 160-161 | FLAP        | 156-157 | LENA      | 64-65   | NORMA        | 140-141    | SAFARİ     | 98-99   | TRUVA   | 116-117 |
| ARENA      | 94-95   | CLASS        | 128-129 | FLEX        | 114-115 | Libra     | 46-47   | ODEA         | 150-151    | SATURN     | 160-161 | TURKUAZ | 90-91   |
| ARES       | 80-81   | COMFORT      | 68-69   | FOMA        | 126-127 | LİMA      | 126-127 | ODİN         | 148-149    | SEDİA      | 156-159 | UNICA   | 84-85   |
| ARES PLUS  | 78-81   | COMFORT PLUS | 66-69   | FRAME       | 108-109 | LİMA PLUS | 128-129 | OLİVİA       | 120-121    | SERENA     | 114-115 | URBAN   | 144-145 |
| ARMADA     | 140-141 | CONCORDE     | 100-101 | FRONT       | 152-153 | LİNEA     | 154-155 | OMEGA        | 20-21      | SEYHAN     | 150-151 | ÜRGÜP   | 126-127 |
| ARMONİ     | 122-123 | CORNER       | 164-165 | FUSE        | 70-71   | LİNK      | 62-65   | OSCAR        | 98-101     | SOLE       | 114-115 | VENÜS   | 154-155 |
| ARP        | 138-139 | COVER        | 86-87   | FUSE PLUS   | 70-71   | LİP       | 130-133 | ОТТО         | 30-35      | SOLİD      | 52-57   | VERA    | 104-105 |
| ARTE       | 131-133 | CUBİX        | 154-155 | GAZEL       | 128-129 | LİSA      | 140-141 | OTTOMAN      | 131-133    | SOLİD PLUS | 56-61   | VICTOR  | 100-101 |
| ARTU       | 118-119 | СИТЕ         | 124-125 | GENIDIA     | 18-19   | LOFT      | 156-157 | OXFORD       | 160-161    | SMART      | 48-49   | vig0    | 162-163 |
| ASTRA      | 136-137 | DEMRE        | 94-95   | GLORIA      | 114-115 | MAKİ      | 110-111 | PALOMA       | 66-67      | SNOW       | 70-71   | ViN0    | 116-117 |
| AURA       | 88-89   | DESY         | 92-93   | GÖNEN       | 128-129 | MAMBA     | 16-19   | PANDORA      | 96-97      | SNOW PLUS  | 74-75   | vit0    | 112-113 |
| AXEL       | 138-139 | DIAGONAL     | 124-125 | INCA        | 112-113 | MEDA      | 108-109 | PENTA        | 158-159    | SPARK      | 124-125 | WAU     | 18-19   |
| BANK       | 134-135 | DİVA         | 92-93   | inci        | 84-85   | MİKADO    | 96-97   | PİATRA       | 152-153    | SPRİNG     | 42-47   | WENDY   | 94-95   |
| BELLA      | 36-39   | EFOR         | 160-161 | iznik       | 120-121 | MİNİ      | 120-123 | POLİ         | 116-117    | STEP       | 162-163 | YONCA   | 130-131 |
| BENDİS     | 118-119 | EGE          | 110-111 | KELEBEK     | 118-119 | MİNİMAX   | 152-153 | PRAMİT       | 82-83      | STYLE      | 122-123 | ZENO    | 148-149 |
| BOLERO     | 96-97   | ELITE        | 50-51   | KENDO       | 122-123 | MİRA      | 104-105 | PRIMO        | 136-137    | STONE      | 152-153 | ZİRVE   | 90-91   |
| BOND       | 106-107 | ENJOY        | 16-17   | KENT        | 158-159 | MOYA      | 146-147 | REBECA       | 122-123    | TARSUS     | 156-157 |         |         |
| BOSS       | 131-133 | ENZO         | 148-149 | KONFOR      | 82-83   | MOON      | 20-23   | REGAL        | 06-07      | TAURUS     | 86-87   |         |         |
| вох        | 140-141 | ERA          | 112-113 | KONFOR PLUS | 82-83   | MOSS      | 138-139 | REFLEX       | 14-15      | TEKNO      | 08-11   |         |         |
|            |         |              |         |             |         |           |         |              |            |            |         |         |         |