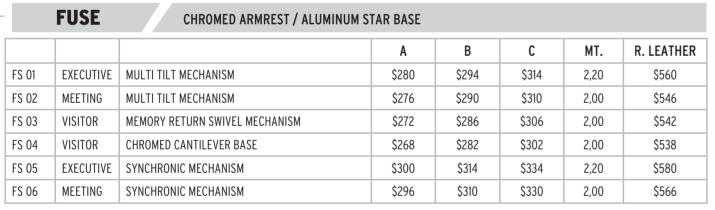

|       |           |                                | A     | В     | С     | MT.  | R. LEATHER |
|-------|-----------|--------------------------------|-------|-------|-------|------|------------|
| FS 10 | EXECUTIVE | MULTI TILT MECHANISM           | \$290 | \$304 | \$324 | 2,20 | \$560      |
| FS 11 | MEETING   | MULTI TILT MECHANISM           | \$286 | \$300 | \$320 | 2,00 | \$546      |
| FS 12 | VISITOR   | MEMORY RETURN SWIVEL MECHANISM | \$282 | \$296 | \$316 | 2,00 | \$542      |
| FS 13 | VISITOR   | CHROMED CANTILEVER BASE        | \$278 | \$292 | \$312 | 2,00 | \$538      |
| FS 14 | EXECUTIVE | SYNCHRONIC MECHANISM           | \$310 | \$324 | \$344 | 2,20 | \$580      |
| FS 15 | MEETING   | SYNCHRONIC MECHANISM           | \$304 | \$318 | \$338 | 2,00 | \$564      |











| S      | SNOW      |                      |       |       |       |      |            |  |  |  |  |
|--------|-----------|----------------------|-------|-------|-------|------|------------|--|--|--|--|
|        |           |                      | A     | В     | С     | MT.  | R. LEATHER |  |  |  |  |
| SNW 01 | EXECUTIVE | MULTI TILT MECHANISM | \$310 | \$326 | \$366 | 3,30 | \$600      |  |  |  |  |
| SNW 02 | MEETING   | MULTI TILT MECHANISM | \$306 | \$322 | \$362 | 3,00 | \$595      |  |  |  |  |
| SNW 03 | VISITOR   | STAR BASE            | \$302 | \$318 | \$358 | 3,00 | \$590      |  |  |  |  |
| SNW 05 | EXECUTIVE | SYNCHRONIC MECHANISM | \$330 | \$346 | \$386 | 3,30 | \$620      |  |  |  |  |
| SNW 06 | MEETING   | SYNCHRONIC MECHANISM | \$326 | \$342 | \$382 | 3,00 | \$6