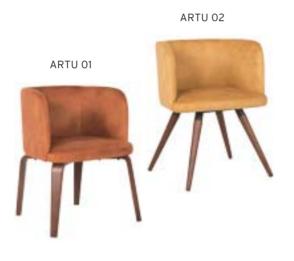

| ADEL       | 130-131 | COFFEE TABLE | 166-167 | ERMES       | 06-07   | KRONO     | 150-151 | MUNA         | 90-91      | RELAX      | 12-15   | TENDO   | 114-115 |
|------------|---------|--------------|---------|-------------|---------|-----------|---------|--------------|------------|------------|---------|---------|---------|
| AKTİVE     | 110-111 | CANYON       | 154-155 | EVA         | 102-103 | KUKA      | 146-147 | MURANO SOFA  | 134-135    | REMO       | 22-29   | TIFFANY | 14-17   |
| ALBA       | 116-117 | CAPPA        | 88-89   | EVO         | 108-109 | KÜLAH     | 126-127 | MURANO ARMCH | IAIR 78-79 | RİGA       | 136-137 | TİGRA   | 66-67   |
| ALEXA      | 144-145 | CAPPA PLUS   | 88-89   | EVENT       | 48-49   | KÜP       | 136-137 | NEON         | 50-51      | RİVAL      | 94-95   | TOGA    | 96-97   |
| ALİNA      | 70-71   | CAPRİ        | 92-93   | EVİTA       | 144-145 | LAND      | 74-77   | NİTRO        | 38-43      | ROLL       | 124-125 | TOLEDO  | 106-107 |
| ALİNA PLUS | 68-69   | CEMRE        | 106-107 | FERRE       | 150-151 | LAND PLUS | 76-79   | NOKTA        | 120-121    | SABİNA     | 118-119 | TRİ0    | 130-131 |
| ALYA       | 138-139 | CEYHAN       | 102-103 | FIRAT       | 86-87   | LARA      | 144-145 | NİDO         | 90-91      | SANTA      | 78-79   | TROY    | 148-149 |
| ANİTA      | 146-147 | CHESTER      | 160-161 | FLAP        | 156-157 | LENA      | 64-65   | NORMA        | 140-141    | SAFARİ     | 98-99   | TRUVA   | 116-117 |
| ARENA      | 94-95   | CLASS        | 128-129 | FLEX        | 114-115 | Libra     | 46-47   | ODEA         | 150-151    | SATURN     | 160-161 | TURKUAZ | 90-91   |
| ARES       | 80-81   | COMFORT      | 68-69   | FOMA        | 126-127 | LİMA      | 126-127 | ODİN         | 148-149    | SEDİA      | 156-159 | UNICA   | 84-85   |
| ARES PLUS  | 78-81   | COMFORT PLUS | 66-69   | FRAME       | 108-109 | LİMA PLUS | 128-129 | OLİVİA       | 120-121    | SERENA     | 114-115 | URBAN   | 144-145 |
| ARMADA     | 140-141 | CONCORDE     | 100-101 | FRONT       | 152-153 | LİNEA     | 154-155 | OMEGA        | 20-21      | SEYHAN     | 150-151 | ÜRGÜP   | 126-127 |
| ARMONİ     | 122-123 | CORNER       | 164-165 | FUSE        | 70-71   | LİNK      | 62-65   | OSCAR        | 98-101     | SOLE       | 114-115 | VENÜS   | 154-155 |
| ARP        | 138-139 | COVER        | 86-87   | FUSE PLUS   | 70-71   | LİP       | 130-133 | ОТТО         | 30-35      | SOLİD      | 52-57   | VERA    | 104-105 |
| ARTE       | 131-133 | CUBİX        | 154-155 | GAZEL       | 128-129 | LİSA      | 140-141 | OTTOMAN      | 131-133    | SOLİD PLUS | 56-61   | VICTOR  | 100-101 |
| ARTU       | 118-119 | СИТЕ         | 124-125 | GENIDIA     | 18-19   | LOFT      | 156-157 | OXFORD       | 160-161    | SMART      | 48-49   | vig0    | 162-163 |
| ASTRA      | 136-137 | DEMRE        | 94-95   | GLORIA      | 114-115 | MAKİ      | 110-111 | PALOMA       | 66-67      | SNOW       | 70-71   | ViN0    | 116-117 |
| AURA       | 88-89   | DESY         | 92-93   | GÖNEN       | 128-129 | MAMBA     | 16-19   | PANDORA      | 96-97      | SNOW PLUS  | 74-75   | vit0    | 112-113 |
| AXEL       | 138-139 | DIAGONAL     | 124-125 | INCA        | 112-113 | MEDA      | 108-109 | PENTA        | 158-159    | SPARK      | 124-125 | WAU     | 18-19   |
| BANK       | 134-135 | DİVA         | 92-93   | inci        | 84-85   | MİKADO    | 96-97   | PİATRA       | 152-153    | SPRİNG     | 42-47   | WENDY   | 94-95   |
| BELLA      | 36-39   | EFOR         | 160-161 | iznik       | 120-121 | MİNİ      | 120-123 | POLİ         | 116-117    | STEP       | 162-163 | YONCA   | 130-131 |
| BENDİS     | 118-119 | EGE          | 110-111 | KELEBEK     | 118-119 | MİNİMAX   | 152-153 | PRAMİT       | 82-83      | STYLE      | 122-123 | ZENO    | 148-149 |
| BOLERO     | 96-97   | ELITE        | 50-51   | KENDO       | 122-123 | MİRA      | 104-105 | PRIMO        | 136-137    | STONE      | 152-153 | ZİRVE   | 90-91   |
| BOND       | 106-107 | ENJOY        | 16-17   | KENT        | 158-159 | MOYA      | 146-147 | REBECA       | 122-123    | TARSUS     | 156-157 |         |         |
| BOSS       | 131-133 | ENZO         | 148-149 | KONFOR      | 82-83   | MOON      | 20-23   | REGAL        | 06-07      | TAURUS     | 86-87   |         |         |
| вох        | 140-141 | ERA          | 112-113 | KONFOR PLUS | 82-83   | MOSS      | 138-139 | REFLEX       | 14-15      | TEKNO      | 08-11   |         |         |
|            |         |              |         |             |         |           |         |              |            |            |         |         |         |