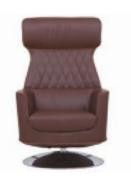

| ADEL       | 130-131 | COFFEE TABLE | 166-167 | ERMES       | 06-07   | KRONO     | 150-151 | MUNA         | 90-91      | RELAX      | 12-15   | TENDO   | 114-115 |
|------------|---------|--------------|---------|-------------|---------|-----------|---------|--------------|------------|------------|---------|---------|---------|
| AKTİVE     | 110-111 | CANYON       | 154-155 | EVA         | 102-103 | KUKA      | 146-147 | MURANO SOFA  | 134-135    | REMO       | 22-29   | TIFFANY | 14-17   |
| ALBA       | 116-117 | CAPPA        | 88-89   | EVO         | 108-109 | KÜLAH     | 126-127 | MURANO ARMCH | IAIR 78-79 | RİGA       | 136-137 | TİGRA   | 66-67   |
| ALEXA      | 144-145 | CAPPA PLUS   | 88-89   | EVENT       | 48-49   | KÜP       | 136-137 | NEON         | 50-51      | RİVAL      | 94-95   | TOGA    | 96-97   |
| ALİNA      | 70-71   | CAPRİ        | 92-93   | EVİTA       | 144-145 | LAND      | 74-77   | NİTRO        | 38-43      | ROLL       | 124-125 | TOLEDO  | 106-107 |
| ALİNA PLUS | 68-69   | CEMRE        | 106-107 | FERRE       | 150-151 | LAND PLUS | 76-79   | NOKTA        | 120-121    | SABİNA     | 118-119 | TRİ0    | 130-131 |
| ALYA       | 138-139 | CEYHAN       | 102-103 | FIRAT       | 86-87   | LARA      | 144-145 | NİDO         | 90-91      | SANTA      | 78-79   | TROY    | 148-149 |
| ANİTA      | 146-147 | CHESTER      | 160-161 | FLAP        | 156-157 | LENA      | 64-65   | NORMA        | 140-141    | SAFARİ     | 98-99   | TRUVA   | 116-117 |
| ARENA      | 94-95   | CLASS        | 128-129 | FLEX        | 114-115 | Libra     | 46-47   | ODEA         | 150-151    | SATURN     | 160-161 | TURKUAZ | 90-91   |
| ARES       | 80-81   | COMFORT      | 68-69   | FOMA        | 126-127 | LİMA      | 126-127 | ODİN         | 148-149    | SEDİA      | 156-159 | UNICA   | 84-85   |
| ARES PLUS  | 78-81   | COMFORT PLUS | 66-69   | FRAME       | 108-109 | LİMA PLUS | 128-129 | OLİVİA       | 120-121    | SERENA     | 114-115 | URBAN   | 144-145 |
| ARMADA     | 140-141 | CONCORDE     | 100-101 | FRONT       | 152-153 | LİNEA     | 154-155 | OMEGA        | 20-21      | SEYHAN     | 150-151 | ÜRGÜP   | 126-127 |
| ARMONİ     | 122-123 | CORNER       | 164-165 | FUSE        | 70-71   | LİNK      | 62-65   | OSCAR        | 98-101     | SOLE       | 114-115 | VENÜS   | 154-155 |
| ARP        | 138-139 | COVER        | 86-87   | FUSE PLUS   | 70-71   | LİP       | 130-133 | ОТТО         | 30-35      | SOLİD      | 52-57   | VERA    | 104-105 |
| ARTE       | 131-133 | CUBİX        | 154-155 | GAZEL       | 128-129 | LİSA      | 140-141 | OTTOMAN      | 131-133    | SOLİD PLUS | 56-61   | VICTOR  | 100-101 |
| ARTU       | 118-119 | СИТЕ         | 124-125 | GENIDIA     | 18-19   | LOFT      | 156-157 | OXFORD       | 160-161    | SMART      | 48-49   | vig0    | 162-163 |
| ASTRA      | 136-137 | DEMRE        | 94-95   | GLORIA      | 114-115 | MAKİ      | 110-111 | PALOMA       | 66-67      | SNOW       | 70-71   | ViN0    | 116-117 |
| AURA       | 88-89   | DESY         | 92-93   | GÖNEN       | 128-129 | MAMBA     | 16-19   | PANDORA      | 96-97      | SNOW PLUS  | 74-75   | vit0    | 112-113 |
| AXEL       | 138-139 | DIAGONAL     | 124-125 | INCA        | 112-113 | MEDA      | 108-109 | PENTA        | 158-159    | SPARK      | 124-125 | WAU     | 18-19   |
| BANK       | 134-135 | DİVA         | 92-93   | inci        | 84-85   | MİKADO    | 96-97   | PİATRA       | 152-153    | SPRİNG     | 42-47   | WENDY   | 94-95   |
| BELLA      | 36-39   | EFOR         | 160-161 | iznik       | 120-121 | MİNİ      | 120-123 | POLİ         | 116-117    | STEP       | 162-163 | YONCA   | 130-131 |
| BENDİS     | 118-119 | EGE          | 110-111 | KELEBEK     | 118-119 | MİNİMAX   | 152-153 | PRAMİT       | 82-83      | STYLE      | 122-123 | ZENO    | 148-149 |
| BOLERO     | 96-97   | ELITE        | 50-51   | KENDO       | 122-123 | MİRA      | 104-105 | PRIMO        | 136-137    | STONE      | 152-153 | ZİRVE   | 90-91   |
| BOND       | 106-107 | ENJOY        | 16-17   | KENT        | 158-159 | MOYA      | 146-147 | REBECA       | 122-123    | TARSUS     | 156-157 |         |         |
| BOSS       | 131-133 | ENZO         | 148-149 | KONFOR      | 82-83   | MOON      | 20-23   | REGAL        | 06-07      | TAURUS     | 86-87   |         |         |
| вох        | 140-141 | ERA          | 112-113 | KONFOR PLUS | 82-83   | MOSS      | 138-139 | REFLEX       | 14-15      | TEKNO      | 08-11   |         |         |
|            |         |              |         |             |         |           |         |              |            |            |         |         |         |