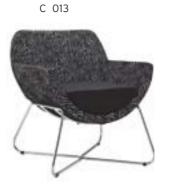

|        |              |       |       |       | MT   | D. I. E. A. TILLED |
|---------|--------|--------------|-------|-------|-------|------|--------------------|
|         |        |              | A     | В     | C     | MT.  | R. LEATHER         |
| ARMN 01 | SINGLE | CHROMED LEGS | \$180 | \$200 | \$225 | 2,80 | \$345              |







## STYLE

|       |            |                   | Α     | В     | С     | MT.  | R. LEATHER |
|-------|------------|-------------------|-------|-------|-------|------|------------|
| S 017 | SINGLE     | CHROMED PIPE LEGS | \$220 | \$240 | \$270 | 4,00 | \$400      |
| S 018 | TWO SEATER | CHROMED PIPE LEGS | \$360 | \$390 | \$430 | 5,50 | \$700      |





# CUTE A B C

CHROMED PIPE LEGS

CHROMED PIPE LEGS



MT.

3,50

5,00



C 014







## SPARK

SINGLE

TWO SEATER

C 013

C 014

|        |            |                   | Α     | В     | С     | MT.  | R. LEATHER |
|--------|------------|-------------------|-------|-------|-------|------|------------|
| S 0015 | SINGLE     | CHROMED PIPE LEGS | \$176 | \$191 | \$216 | 2,30 | \$340      |
| S 0016 | TWO SEATER | CHROMED PIPE LEGS | \$250 | \$270 | \$300 | 3,50 | \$480      |

\$200

\$340

\$220

\$370

\$250

\$410









## DIOGANAL

|       |            |                   | Α     | В     | С     | MT.  | R. LEATHER |
|-------|------------|-------------------|-------|-------|-------|------|------------|
| D 009 | SINGLE     | CHROMED PIPE LEGS | \$176 | \$191 | \$216 | 2,30 | \$340      |
| D 010 | TWO SEATER | CHROMED PIPE LEGS | \$250 | \$270 | \$300 | 3,50 | \