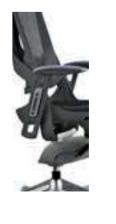

#### **REGAL** ALUMINUM STAR BASE / ADJUSTABLE ARMREST / LUMBAR SUPPORT WAIST HAVE SUPPORT MT. R. LEATHER REGAL 01 | EXECUTIVE | SYNCHRONIC MECHANISM \$280 \$290 \$331 0.80 \$420 REGAL 02 \$272 \$282 \$323 MEETING SYNCHRONIC MECHANISM 0,80 \$412 REGAL 03 VISITOR CANTILEVER BASE \$260 \$270 \$311 0,80 \$400 REGAL 04 | EXECUTIVE \$440 SLIDING SYNCHRONIC MECHANISM \$300 \$310 \$351 0.80 \$292 \$343 REGAL 05 MEETING \$302 0,80 \$432 SLIDING SYNCHRONIC MECHANISM

Meters are only given for Seat Part.

**WAIST HAVE SUPPORT** 

REGAL 03

REGAL 13

REGAL 04

| REGAL | PLASTIC STAR BASE / ADJUSTABLE ARMREST / LUMBAR SUPPORT |
|-------|---------------------------------------------------------|
|       |                                                         |