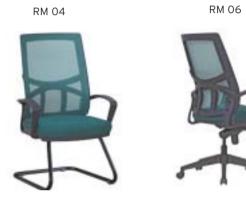

$136 | \$166 | 0,55 | \$196      |
| RM 02 | MEETING                              | MULTI TILT MECHANISM           | \$122 | \$132 | \$162 | 0,55 | \$192      |
| RM 03 | VISITOR                              | MEMORY RETURN SWIVEL MECHANISM | \$120 | \$130 | \$160 | 0,55 | \$190      |
| RM 04 | VISITOR                              | CHROMED CANTILEVER BASE        | \$116 | \$126 | \$156 | 0,55 | \$186      |
| RM 05 | EXECUTIVE                            | SYNCHRONIC MECHANISM           | \$146 | \$156 | \$186 | 0,55 | \$216      |
| RM 06 | MEETING                              | SYNCHRONIC MECHANISM           | \$142 | \$152 | \$182 | 0,55 | \$212      |
|       | Meters are only given for Seat Part. |                                |       |       |       |      |            |











|  |  |    | _    |
|--|--|----|------|
|  |  | Me | ters |
|  |  |    |      |

|       | REMO SELECTION SELECTION SELECTION SELECTION SELECTION SELECTION SELECTION SELECTION SELECTION SELECTION SELECTION SELECTION SELECTION SELECTION SELECTION SELECTION SELECTION SELECTION SELECTION SELECTION SELECTION SELECTION SELECTION SELECTION SELECTION SELECTION SELECTION SELECTION SELECTION SELECTION SELECTION SELECTION SELECTION SELECTION SELECTION SELECTION SELECTION SELECTION SELECTION SELECTION SELECTION SELECTION SELECTION SELECTION SELECTION SELECTION SELECTION SELECTION SELECTION SELECTION SELECTION SELECTION SELECTION SELECTION SELECTION SELECTION SELECTION SELECTION SELECTION SELECTION SELECTION SELECTION SELECTION SELECTION SELECTION SELECTION SELECTION SELECTION SELECTION SELECTION SE