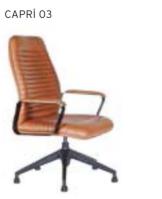

| ADEL       | 130-131 | COFFEE TABLE | 166-167 | ERMES       | 06-07   | KRONO     | 150-151 | MUNA         | 90-91      | RELAX      | 12-15   | TENDO   | 114-115 |
|------------|---------|--------------|---------|-------------|---------|-----------|---------|--------------|------------|------------|---------|---------|---------|
| AKTİVE     | 110-111 | CANYON       | 154-155 | EVA         | 102-103 | KUKA      | 146-147 | MURANO SOFA  | 134-135    | REMO       | 22-29   | TIFFANY | 14-17   |
| ALBA       | 116-117 | CAPPA        | 88-89   | EVO         | 108-109 | KÜLAH     | 126-127 | MURANO ARMCH | IAIR 78-79 | RİGA       | 136-137 | TİGRA   | 66-67   |
| ALEXA      | 144-145 | CAPPA PLUS   | 88-89   | EVENT       | 48-49   | KÜP       | 136-137 | NEON         | 50-51      | RİVAL      | 94-95   | TOGA    | 96-97   |
| ALİNA      | 70-71   | CAPRİ        | 92-93   | EVİTA       | 144-145 | LAND      | 74-77   | NİTRO        | 38-43      | ROLL       | 124-125 | TOLEDO  | 106-107 |
| ALİNA PLUS | 68-69   | CEMRE        | 106-107 | FERRE       | 150-151 | LAND PLUS | 76-79   | NOKTA        | 120-121    | SABİNA     | 118-119 | TRİ0    | 130-131 |
| ALYA       | 138-139 | CEYHAN       | 102-103 | FIRAT       | 86-87   | LARA      | 144-145 | NİDO         | 90-91      | SANTA      | 78-79   | TROY    | 148-149 |
| ANİTA      | 146-147 | CHESTER      | 160-161 | FLAP        | 156-157 | LENA      | 64-65   | NORMA        | 140-141    | SAFARİ     | 98-99   | TRUVA   | 116-117 |
| ARENA      | 94-95   | CLASS        | 128-129 | FLEX        | 114-115 | Libra     | 46-47   | ODEA         | 150-151    | SATURN     | 160-161 | TURKUAZ | 90-91   |
| ARES       | 80-81   | COMFORT      | 68-69   | FOMA        | 126-127 | LİMA      | 126-127 | ODİN         | 148-149    | SEDİA      | 156-159 | UNICA   | 84-85   |
| ARES PLUS  | 78-81   | COMFORT PLUS | 66-69   | FRAME       | 108-109 | LİMA PLUS | 128-129 | OLİVİA       | 120-121    | SERENA     | 114-115 | URBAN   | 144-145 |
| ARMADA     | 140-141 | CONCORDE     | 100-101 | FRONT       | 152-153 | LİNEA     | 154-155 | OMEGA        | 20-21      | SEYHAN     | 150-151 | ÜRGÜP   | 126-127 |
| ARMONİ     | 122-123 | CORNER       | 164-165 | FUSE        | 70-71   | LİNK      | 62-65   | OSCAR        | 98-101     | SOLE       | 114-115 | VENÜS   | 154-155 |
| ARP        | 138-139 | COVER        | 86-87   | FUSE PLUS   | 70-71   | LİP       | 130-133 | ОТТО         | 30-35      | SOLİD      | 52-57   | VERA    | 104-105 |
| ARTE       | 131-133 | CUBİX        | 154-155 | GAZEL       | 128-129 | LİSA      | 140-141 | OTTOMAN      | 131-133    | SOLİD PLUS | 56-61   | VICTOR  | 100-101 |
| ARTU       | 118-119 | СИТЕ         | 124-125 | GENIDIA     | 18-19   | LOFT      | 156-157 | OXFORD       | 160-161    | SMART      | 48-49   | vig0    | 162-163 |
| ASTRA      | 136-137 | DEMRE        | 94-95   | GLORIA      | 114-115 | MAKİ      | 110-111 | PALOMA       | 66-67      | SNOW       | 70-71   | ViN0    | 116-117 |
| AURA       | 88-89   | DESY         | 92-93   | GÖNEN       | 128-129 | MAMBA     | 16-19   | PANDORA      | 96-97      | SNOW PLUS  | 74-75   | vit0    | 112-113 |
| AXEL       | 138-139 | DIAGONAL     | 124-125 | INCA        | 112-113 | MEDA      | 108-109 | PENTA        | 158-159    | SPARK      | 124-125 | WAU     | 18-19   |
| BANK       | 134-135 | DİVA         | 92-93   | inci        | 84-85   | MİKADO    | 96-97   | PİATRA       | 152-153    | SPRİNG     | 42-47   | WENDY   | 94-95   |
| BELLA      | 36-39   | EFOR         | 160-161 | iznik       | 120-121 | MİNİ      | 120-123 | POLİ         | 116-117    | STEP       | 162-163 | YONCA   | 130-131 |
| BENDİS     | 118-119 | EGE          | 110-111 | KELEBEK     | 118-119 | MİNİMAX   | 152-153 | PRAMİT       | 82-83      | STYLE      | 122-123 | ZENO    | 148-149 |
| BOLERO     | 96-97   | ELITE        | 50-51   | KENDO       | 122-123 | MİRA      | 104-105 | PRIMO        | 136-137    | STONE      | 152-153 | ZİRVE   | 90-91   |
| BOND       | 106-107 | ENJOY        | 16-17   | KENT        | 158-159 | MOYA      | 146-147 | REBECA       | 122-123    | TARSUS     | 156-157 |         |         |
| BOSS       | 131-133 | ENZO         | 148-149 | KONFOR      | 82-83   | MOON      | 20-23   | REGAL        | 06-07      | TAURUS     | 86-87   |         |         |
| вох        | 140-141 | ERA          | 112-113 | KONFOR PLUS | 82-83   | MOSS      | 138-139 | REFLEX       | 14-15      | TEKNO      | 08-11   |         |         |
|            |         |              |         |             |         |           |         |              |            |            |         |         |         |