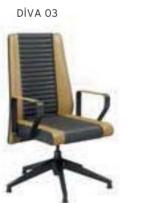

| ADEL       | 130-131 | COFFEE TABLE | 166-167 | ERMES       | 06-07   | KRONO     | 150-151 | MUNA         | 90-91      | RELAX      | 12-15   | TENDO   | 114-115 |
|------------|---------|--------------|---------|-------------|---------|-----------|---------|--------------|------------|------------|---------|---------|---------|
| AKTİVE     | 110-111 | CANYON       | 154-155 | EVA         | 102-103 | KUKA      | 146-147 | MURANO SOFA  | 134-135    | REMO       | 22-29   | TIFFANY | 14-17   |
| ALBA       | 116-117 | CAPPA        | 88-89   | EVO         | 108-109 | KÜLAH     | 126-127 | MURANO ARMCH | IAIR 78-79 | RİGA       | 136-137 | TİGRA   | 66-67   |
| ALEXA      | 144-145 | CAPPA PLUS   | 88-89   | EVENT       | 48-49   | KÜP       | 136-137 | NEON         | 50-51      | RİVAL      | 94-95   | TOGA    | 96-97   |
| ALİNA      | 70-71   | CAPRİ        | 92-93   | EVİTA       | 144-145 | LAND      | 74-77   | NİTRO        | 38-43      | ROLL       | 124-125 | TOLEDO  | 106-107 |
| ALİNA PLUS | 68-69   | CEMRE        | 106-107 | FERRE       | 150-151 | LAND PLUS | 76-79   | NOKTA        | 120-121    | SABİNA     | 118-119 | TRİ0    | 130-131 |
| ALYA       | 138-139 | CEYHAN       | 102-103 | FIRAT       | 86-87   | LARA      | 144-145 | NİDO         | 90-91      | SANTA      | 78-79   | TROY    | 148-149 |
| ANİTA      | 146-147 | CHESTER      | 160-161 | FLAP        | 156-157 | LENA      | 64-65   | NORMA        | 140-141    | SAFARİ     | 98-99   | TRUVA   | 116-117 |
| ARENA      | 94-95   | CLASS        | 128-129 | FLEX        | 114-115 | Libra     | 46-47   | ODEA         | 150-151    | SATURN     | 160-161 | TURKUAZ | 90-91   |
| ARES       | 80-81   | COMFORT      | 68-69   | FOMA        | 126-127 | LİMA      | 126-127 | ODİN         | 148-149    | SEDİA      | 156-159 | UNICA   | 84-85   |
| ARES PLUS  | 78-81   | COMFORT PLUS | 66-69   | FRAME       | 108-109 | LİMA PLUS | 128-129 | OLİVİA       | 120-121    | SERENA     | 114-115 | URBAN   | 144-145 |
| ARMADA     | 140-141 | CONCORDE     | 100-101 | FRONT       | 152-153 | LİNEA     | 154-155 | OMEGA        | 20-21      | SEYHAN     | 150-151 | ÜRGÜP   | 126-127 |
| ARMONİ     | 122-123 | CORNER       | 164-165 | FUSE        | 70-71   | LİNK      | 62-65   | OSCAR        | 98-101     | SOLE       | 114-115 | VENÜS   | 154-155 |
| ARP        | 138-139 | COVER        | 86-87   | FUSE PLUS   | 70-71   | LİP       | 130-133 | ОТТО         | 30-35      | SOLİD      | 52-57   | VERA    | 104-105 |
| ARTE       | 131-133 | CUBİX        | 154-155 | GAZEL       | 128-129 | LİSA      | 140-141 | OTTOMAN      | 131-133    | SOLİD PLUS | 56-61   | VICTOR  | 100-101 |
| ARTU       | 118-119 | СИТЕ         | 124-125 | GENIDIA     | 18-19   | LOFT      | 156-157 | OXFORD       | 160-161    | SMART      | 48-49   | vig0    | 162-163 |
| ASTRA      | 136-137 | DEMRE        | 94-95   | GLORIA      | 114-115 | MAKİ      | 110-111 | PALOMA       | 66-67      | SNOW       | 70-71   | ViN0    | 116-117 |
| AURA       | 88-89   | DESY         | 92-93   | GÖNEN       | 128-129 | MAMBA     | 16-19   | PANDORA      | 96-97      | SNOW PLUS  | 74-75   | vit0    | 112-113 |
| AXEL       | 138-139 | DIAGONAL     | 124-125 | INCA        | 112-113 | MEDA      | 108-109 | PENTA        | 158-159    | SPARK      | 124-125 | WAU     | 18-19   |
| BANK       | 134-135 | DİVA         | 92-93   | inci        | 84-85   | MİKADO    | 96-97   | PİATRA       | 152-153    | SPRİNG     | 42-47   | WENDY   | 94-95   |
| BELLA      | 36-39   | EFOR         | 160-161 | iznik       | 120-121 | MİNİ      | 120-123 | POLİ         | 116-117    | STEP       | 162-163 | YONCA   | 130-131 |
| BENDİS     | 118-119 | EGE          | 110-111 | KELEBEK     | 118-119 | MİNİMAX   | 152-153 | PRAMİT       | 82-83      | STYLE      | 122-123 | ZENO    | 148-149 |
| BOLERO     | 96-97   | ELITE        | 50-51   | KENDO       | 122-123 | MİRA      | 104-105 | PRIMO        | 136-137    | STONE      | 152-153 | ZİRVE   | 90-91   |
| BOND       | 106-107 | ENJOY        | 16-17   | KENT        | 158-159 | MOYA      | 146-147 | REBECA       | 122-123    | TARSUS     | 156-157 |         |         |
| BOSS       | 131-133 | ENZO         | 148-149 | KONFOR      | 82-83   | MOON      | 20-23   | REGAL        | 06-07      | TAURUS     | 86-87   |         |         |
| вох        | 140-141 | ERA          | 112-113 | KONFOR PLUS | 82-83   | MOSS      | 138-139 | REFLEX       | 14-15      | TEKNO      | 08-11   |         |         |
|            |         |              |         |             |         |           |         |              |            |            |         |         |         |