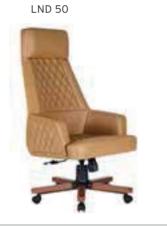

| ADEL       | 130-131 | COFFEE TABLE | 166-167 | ERMES       | 06-07   | KRONO     | 150-151 | MUNA         | 90-91      | RELAX      | 12-15   | TENDO   | 114-115 |
|------------|---------|--------------|---------|-------------|---------|-----------|---------|--------------|------------|------------|---------|---------|---------|
| AKTİVE     | 110-111 | CANYON       | 154-155 | EVA         | 102-103 | KUKA      | 146-147 | MURANO SOFA  | 134-135    | REMO       | 22-29   | TIFFANY | 14-17   |
| ALBA       | 116-117 | CAPPA        | 88-89   | EVO         | 108-109 | KÜLAH     | 126-127 | MURANO ARMCH | IAIR 78-79 | RİGA       | 136-137 | TİGRA   | 66-67   |
| ALEXA      | 144-145 | CAPPA PLUS   | 88-89   | EVENT       | 48-49   | KÜP       | 136-137 | NEON         | 50-51      | RİVAL      | 94-95   | TOGA    | 96-97   |
| ALİNA      | 70-71   | CAPRİ        | 92-93   | EVİTA       | 144-145 | LAND      | 74-77   | NİTRO        | 38-43      | ROLL       | 124-125 | TOLEDO  | 106-107 |
| ALİNA PLUS | 68-69   | CEMRE        | 106-107 | FERRE       | 150-151 | LAND PLUS | 76-79   | NOKTA        | 120-121    | SABİNA     | 118-119 | TRİ0    | 130-131 |
| ALYA       | 138-139 | CEYHAN       | 102-103 | FIRAT       | 86-87   | LARA      | 144-145 | NİDO         | 90-91      | SANTA      | 78-79   | TROY    | 148-149 |
| ANİTA      | 146-147 | CHESTER      | 160-161 | FLAP        | 156-157 | LENA      | 64-65   | NORMA        | 140-141    | SAFARİ     | 98-99   | TRUVA   | 116-117 |
| ARENA      | 94-95   | CLASS        | 128-129 | FLEX        | 114-115 | Libra     | 46-47   | ODEA         | 150-151    | SATURN     | 160-161 | TURKUAZ | 90-91   |
| ARES       | 80-81   | COMFORT      | 68-69   | FOMA        | 126-127 | LİMA      | 126-127 | ODİN         | 148-149    | SEDİA      | 156-159 | UNICA   | 84-85   |
| ARES PLUS  | 78-81   | COMFORT PLUS | 66-69   | FRAME       | 108-109 | LİMA PLUS | 128-129 | OLİVİA       | 120-121    | SERENA     | 114-115 | URBAN   | 144-145 |
| ARMADA     | 140-141 | CONCORDE     | 100-101 | FRONT       | 152-153 | LİNEA     | 154-155 | OMEGA        | 20-21      | SEYHAN     | 150-151 | ÜRGÜP   | 126-127 |
| ARMONİ     | 122-123 | CORNER       | 164-165 | FUSE        | 70-71   | LİNK      | 62-65   | OSCAR        | 98-101     | SOLE       | 114-115 | VENÜS   | 154-155 |
| ARP        | 138-139 | COVER        | 86-87   | FUSE PLUS   | 70-71   | LİP       | 130-133 | ОТТО         | 30-35      | SOLİD      | 52-57   | VERA    | 104-105 |
| ARTE       | 131-133 | CUBİX        | 154-155 | GAZEL       | 128-129 | LİSA      | 140-141 | OTTOMAN      | 131-133    | SOLİD PLUS | 56-61   | VICTOR  | 100-101 |
| ARTU       | 118-119 | СИТЕ         | 124-125 | GENIDIA     | 18-19   | LOFT      | 156-157 | OXFORD       | 160-161    | SMART      | 48-49   | vig0    | 162-163 |
| ASTRA      | 136-137 | DEMRE        | 94-95   | GLORIA      | 114-115 | MAKİ      | 110-111 | PALOMA       | 66-67      | SNOW       | 70-71   | ViN0    | 116-117 |
| AURA       | 88-89   | DESY         | 92-93   | GÖNEN       | 128-129 | MAMBA     | 16-19   | PANDORA      | 96-97      | SNOW PLUS  | 74-75   | vit0    | 112-113 |
| AXEL       | 138-139 | DIAGONAL     | 124-125 | INCA        | 112-113 | MEDA      | 108-109 | PENTA        | 158-159    | SPARK      | 124-125 | WAU     | 18-19   |
| BANK       | 134-135 | DİVA         | 92-93   | inci        | 84-85   | MİKADO    | 96-97   | PİATRA       | 152-153    | SPRİNG     | 42-47   | WENDY   | 94-95   |
| BELLA      | 36-39   | EFOR         | 160-161 | iznik       | 120-121 | MİNİ      | 120-123 | POLİ         | 116-117    | STEP       | 162-163 | YONCA   | 130-131 |
| BENDİS     | 118-119 | EGE          | 110-111 | KELEBEK     | 118-119 | MİNİMAX   | 152-153 | PRAMİT       | 82-83      | STYLE      | 122-123 | ZENO    | 148-149 |
| BOLERO     | 96-97   | ELITE        | 50-51   | KENDO       | 122-123 | MİRA      | 104-105 | PRIMO        | 136-137    | STONE      | 152-153 | ZİRVE   | 90-91   |
| BOND       | 106-107 | ENJOY        | 16-17   | KENT        | 158-159 | MOYA      | 146-147 | REBECA       | 122-123    | TARSUS     | 156-157 |         |         |
| BOSS       | 131-133 | ENZO         | 148-149 | KONFOR      | 82-83   | MOON      | 20-23   | REGAL        | 06-07      | TAURUS     | 86-87   |         |         |
| вох        | 140-141 | ERA          | 112-113 | KONFOR PLUS | 82-83   | MOSS      | 138-139 | REFLEX       | 14-15      | TEKNO      | 08-11   |         |         |
|            |         |              |         |             |         |           |         |              |            |            |         |         |         |