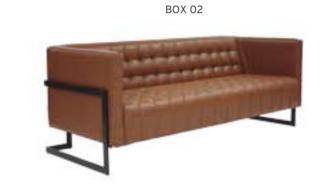

|      | Α     | В     | С     | MT.   | R. LEATHER |
|-----------|--------------|------|-------|-------|-------|-------|------------|
| ARMADA 01 | SINGLE       | SOFA | \$360 | \$390 | \$470 | 6,00  | \$720      |
| ARMADA 02 | TWO SEATER   | SOFA | \$460 | \$500 | \$600 | 8,50  | \$920      |
| ARMADA 03 | THREE SEATER | SOFA | \$520 | \$580 | \$690 | 10,00 | \$1.040    |







ARMD 03

## BOX

|        |              |      | Α     | В     | С     | MT.  | R. LEATHER |
|--------|--------------|------|-------|-------|-------|------|------------|
| BOX 01 | SINGLE       | SOFA | \$300 | \$330 | \$440 | 4,00 | \$600      |
| BOX 02 | TWO SEATER   | SOFA | \$380 | \$420 | \$520 | 6,50 | \$760      |
| BOX 03 | THREE SEATER | SOFA | \$440 | \$490 | \$620 | 8,00 | \$880      |









## NORMA

|          |              |      | A     | В     | С     | MT.  | R. LEATHER |
|----------|--------------|------|-------|-------|-------|------|------------|
| NORMA 01 | SINGLE       | SOFA | \$300 | \$325 | \$360 | 4,00 | \$700      |
| NORMA 02 | TWO SEATER   | SOFA | \$400 | \$440 | \$540 | 7,00 | \$940      |
| NORMA 03 | THREE SEATER | SOFA | \$440 | \$490 | \$600 | 8,50 | \$1.100    |









NORMA 02



LİSA

|       |              |      | Α     | В     | С     | MT.   | R. LEATHER |
|-------|--------------|------|-------|-------|-------|-------|------------|
| LS 01 | SINGLE       | SOFA | \$500 | \$530 | \$580 | 6,00  | \$1.000    |
| LS 02 | TWO SEATER   | SOFA | \$700 | \$740 | \$810 | 9,00  | \$1.400    |
| LS 03 | THREE SEATER | SOFA | \$800 | \$860 | \$950