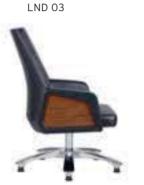

LUMINUM STAR BASE |                      |       |       |       |      |            |  |  |
|--------|---------------------------------------------------|----------------------|-------|-------|-------|------|------------|--|--|
|        |                                                   |                      | Α     | В     | С     | MT.  | R. LEATHER |  |  |
| LND 01 | EXECUTIVE                                         | MULTI TILT MECHANISM | \$280 | \$296 | \$346 | 3,20 | \$530      |  |  |
| LND 02 | MEETING                                           | MULTI TILT MECHANISM | \$274 | \$290 | \$340 | 3,00 | \$524      |  |  |
| LND 03 | VISITOR                                           | STAR BASE            | \$272 | \$288 | \$338 | 3,00 | \$522      |  |  |



\$518 \$550

\$544











LND 15

LND 06

| L      | LAND POLISHED WOODEN ARMREST / WOODEN STAR BASE |                      |       |       |       |      |            |  |  |  |  |
|--------|-------------------------------------------------|----------------------|-------|-------|-------|------|------------|--|--|--|--|
|        |                                                 |                      | Α     | В     | С     | MT.  | R. LEATHER |  |  |  |  |
| LND 10 | EXECUTIVE                                       | MULTI TILT MECHANISM | \$280 | \$296 | \$346 | 3,20 | \$530      |  |  |  |  |
| LND 11 | MEETING                                         | MULTI TILT MECHANISM | \$274 | \$290 | \$340 | 3,00 | \$524      |  |  |  |  |
| LND 12 | VISITOR                                         | STAR BASE