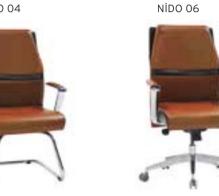

-------------|-----------|-------|-------|------|------------|
|         |           |                               | Α         | В     | С     | MT.  | R. LEATHER |
| NIDO 01 | EXECUTIVE | MULTI TILT MECHANISM          | \$320     | \$336 | \$356 | 3,00 | \$620      |
| NIDO 02 | MEETING   | MULTI TILT MECHANISM          | \$316     | \$332 | \$352 | 2,50 | \$616      |
| NIDO 03 | VISITOR   | STAR BASE                     | \$312     | \$328 | \$348 | 2,50 | \$612      |
| NIDO 04 | VISITOR   | CANTILEVER BASE               | \$308     | \$324 | \$344 | 2,50 | \$608      |
| NIDO 05 | EXECUTIVE | SYNCHRONIC MECHANISM          | \$340     | \$356 | \$376 | 3,00 | \$640      |
| NIDO 06 | MEETING   | SYNCHRONIC MECHANISM          | \$336     | \$352 | \$372 | 2,50 | \$636      |











| N      | MUNA ALUMINUM ARMREST / ALUMINUM STAR BASE |                                |       |       |       |      |            |  |  |  |  |
|--------|--------------------------------------------|--------------------------------|-------|-------|-------|------|------------|--|--|--|--|
|        |                                            |                                | A     | В     | С     | MT.  | R. LEATHER |  |  |  |  |
| MNA 01 | EXECUTIVE                                  | MULTI TILT MECHANISM           | \$310 | \$326 | \$350 | 2,50 | \$540      |  |  |  |  |
| MNA 02 | MEETING                                    | MULTI TILT MECHANISM           | \$306 | \$322 | \$346 | 2,00 | \$536      |  |  |  |  |
| MNA 03 | VISITOR                                    | MEMORY RETURN SWI