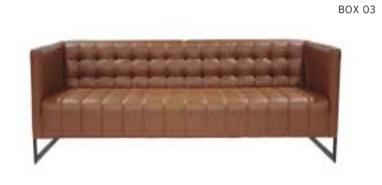

|      | Α     | В     | С     | MT.   | R. LEATHER |
|-----------|--------------|------|-------|-------|-------|-------|------------|
| ARMADA 01 | SINGLE       | SOFA | \$360 | \$390 | \$470 | 6,00  | \$720      |
| ARMADA 02 | TWO SEATER   | SOFA | \$460 | \$500 | \$600 | 8,50  | \$920      |
| ARMADA 03 | THREE SEATER | SOFA | \$520 | \$580 | \$690 | 10,00 | \$1.040    |







ARMD 03

## BOX

|        |              |      | Α     | В     | С     | MT.  | R. LEATHER |
|--------|--------------|------|-------|-------|-------|------|------------|
| BOX 01 | SINGLE       | SOFA | \$300 | \$330 | \$440 | 4,00 | \$600      |
| BOX 02 | TWO SEATER   | SOFA | \$380 | \$420 | \$520 | 6,50 | \$760      |
| BOX 03 | THREE SEATER | SOFA | \$440 | \$490 | \$620 | 8,00 | \$880      |









## NORMA

|          |              |      | A     | В     | С     | MT.  | R. LEATHER |
|----------|--------------|------|-------|-------|-------|------|------------|
| NORMA 01 | SINGLE       | SOFA | \$300 | \$325 | \$360 | 4,00 | \$700      |
| NORMA 02 | TWO SEATER   | SOFA | \$400 | \$440 | \$540 | 7,00 | \$940      |
| NORMA 03 | THREE SEATER | SOFA | \$440 | \$490 | \$600 | 8,50 | \$1.100    |









NORMA 02



LİSA

|       |              |      | Α     | В     | С     | MT.   | R. LEATHER |
|-------|--------------|------|-------|-------|-------|-------|------------|
| LS 01 | SINGLE       | SOFA | \$500 | \$530 | \$580 | 6,00  | \$1.000    |
| LS 02 | TWO SEATER   | SOFA | \$700 | \$740 | \$810 | 9,00  | \$1.400    |
| LS 03 | THREE SEATER | SOFA | \$800 | \$860 | \$950 |