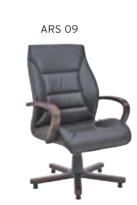

----|-----------|--------------------------------|-------|-------|-------|------|------------|
|        |           |                                | A     | В     | С     | MT.  | R. LEATHER |
| ARS 07 | EXECUTIVE | MULTI TILT MECHANISM           | \$264 | \$274 | \$300 | 2,50 | \$470      |
| ARS 08 | MEETING   | MULTI TILT MECHANISM           | \$260 | \$270 | \$296 | 2,20 | \$466      |
| ARS 09 | VISITOR   | MEMORY RETURN SWIVEL MECHANISM | \$258 | \$268 | \$294 | 2,20 | \$464      |
| ARS 10 | VISITOR   | CANTILEVER BASE                | \$252 | \$262 | \$288 | 2,20 | \$458      |
| ARS 11 | EXECUTIVE | SYNCHRONIC MECHANISM           | \$284 | \$294 | \$320 | 2,50 | \$490      |
| ARS 12 | MEETING   | SYNCHRONIC MECHANISM           | \$280 | \$290 | \$316 | 2,20 | \$486      |











|        | ARES      | PLASTIC ARMREST / PLASTIC STAF | BASE  |       |       |      |            |
|--------|-----------|--------------------------------|-------|-------|-------|------|------------|
|        |           |                                | A     | В     | С     | MT.  | R. LEATHER |
| ARS 30 | EXECUTIVE | MULTI TILT MECHANISM           | \$190 | \$200 | \$226 | 2,50 | \$400      |
| ARS 31 | MEETING   | MULTI TILT MECHANISM           | \$186 | \$196 | \$222 | 2,20 | \$396      |
| ARS 32 | VISITOR   | MEMORY RETURN SWIVEL MECHANISM | \$184 | \$194 | \$220 | 2,20 | \$394      |
| ARS 33 | VISITOR   | CANTILEVER BASE                | \$178 | \$188 | \$214 | 2,20 | \$388      |
| ARS 34 | EXECUTIVE | SYNCHRONIC MECHANISM           | \$210 | \$220 | \$246 | 2,50 | \$420