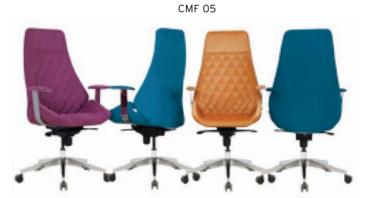

| ADEL       | 130-131 | COFFEE TABLE | 166-167 | ERMES       | 06-07   | KRONO     | 150-151 | MUNA         | 90-91      | RELAX      | 12-15   | TENDO   | 114-115 |
|------------|---------|--------------|---------|-------------|---------|-----------|---------|--------------|------------|------------|---------|---------|---------|
| AKTİVE     | 110-111 | CANYON       | 154-155 | EVA         | 102-103 | KUKA      | 146-147 | MURANO SOFA  | 134-135    | REMO       | 22-29   | TIFFANY | 14-17   |
| ALBA       | 116-117 | CAPPA        | 88-89   | EVO         | 108-109 | KÜLAH     | 126-127 | MURANO ARMCH | IAIR 78-79 | RİGA       | 136-137 | TİGRA   | 66-67   |
| ALEXA      | 144-145 | CAPPA PLUS   | 88-89   | EVENT       | 48-49   | KÜP       | 136-137 | NEON         | 50-51      | RİVAL      | 94-95   | TOGA    | 96-97   |
| ALİNA      | 70-71   | CAPRİ        | 92-93   | EVİTA       | 144-145 | LAND      | 74-77   | NİTRO        | 38-43      | ROLL       | 124-125 | TOLEDO  | 106-107 |
| ALİNA PLUS | 68-69   | CEMRE        | 106-107 | FERRE       | 150-151 | LAND PLUS | 76-79   | NOKTA        | 120-121    | SABİNA     | 118-119 | TRİ0    | 130-131 |
| ALYA       | 138-139 | CEYHAN       | 102-103 | FIRAT       | 86-87   | LARA      | 144-145 | NİDO         | 90-91      | SANTA      | 78-79   | TROY    | 148-149 |
| ANİTA      | 146-147 | CHESTER      | 160-161 | FLAP        | 156-157 | LENA      | 64-65   | NORMA        | 140-141    | SAFARİ     | 98-99   | TRUVA   | 116-117 |
| ARENA      | 94-95   | CLASS        | 128-129 | FLEX        | 114-115 | Libra     | 46-47   | ODEA         | 150-151    | SATURN     | 160-161 | TURKUAZ | 90-91   |
| ARES       | 80-81   | COMFORT      | 68-69   | FOMA        | 126-127 | LİMA      | 126-127 | ODİN         | 148-149    | SEDİA      | 156-159 | UNICA   | 84-85   |
| ARES PLUS  | 78-81   | COMFORT PLUS | 66-69   | FRAME       | 108-109 | LİMA PLUS | 128-129 | OLİVİA       | 120-121    | SERENA     | 114-115 | URBAN   | 144-145 |
| ARMADA     | 140-141 | CONCORDE     | 100-101 | FRONT       | 152-153 | LİNEA     | 154-155 | OMEGA        | 20-21      | SEYHAN     | 150-151 | ÜRGÜP   | 126-127 |
| ARMONİ     | 122-123 | CORNER       | 164-165 | FUSE        | 70-71   | LİNK      | 62-65   | OSCAR        | 98-101     | SOLE       | 114-115 | VENÜS   | 154-155 |
| ARP        | 138-139 | COVER        | 86-87   | FUSE PLUS   | 70-71   | LİP       | 130-133 | ОТТО         | 30-35      | SOLİD      | 52-57   | VERA    | 104-105 |
| ARTE       | 131-133 | CUBİX        | 154-155 | GAZEL       | 128-129 | LİSA      | 140-141 | OTTOMAN      | 131-133    | SOLİD PLUS | 56-61   | VICTOR  | 100-101 |
| ARTU       | 118-119 | СИТЕ         | 124-125 | GENIDIA     | 18-19   | LOFT      | 156-157 | OXFORD       | 160-161    | SMART      | 48-49   | vig0    | 162-163 |
| ASTRA      | 136-137 | DEMRE        | 94-95   | GLORIA      | 114-115 | MAKİ      | 110-111 | PALOMA       | 66-67      | SNOW       | 70-71   | ViN0    | 116-117 |
| AURA       | 88-89   | DESY         | 92-93   | GÖNEN       | 128-129 | MAMBA     | 16-19   | PANDORA      | 96-97      | SNOW PLUS  | 74-75   | vit0    | 112-113 |
| AXEL       | 138-139 | DIAGONAL     | 124-125 | INCA        | 112-113 | MEDA      | 108-109 | PENTA        | 158-159    | SPARK      | 124-125 | WAU     | 18-19   |
| BANK       | 134-135 | DİVA         | 92-93   | inci        | 84-85   | MİKADO    | 96-97   | PİATRA       | 152-153    | SPRİNG     | 42-47   | WENDY   | 94-95   |
| BELLA      | 36-39   | EFOR         | 160-161 | iznik       | 120-121 | MİNİ      | 120-123 | POLİ         | 116-117    | STEP       | 162-163 | YONCA   | 130-131 |
| BENDİS     | 118-119 | EGE          | 110-111 | KELEBEK     | 118-119 | MİNİMAX   | 152-153 | PRAMİT       | 82-83      | STYLE      | 122-123 | ZENO    | 148-149 |
| BOLERO     | 96-97   | ELITE        | 50-51   | KENDO       | 122-123 | MİRA      | 104-105 | PRIMO        | 136-137    | STONE      | 152-153 | ZİRVE   | 90-91   |
| BOND       | 106-107 | ENJOY        | 16-17   | KENT        | 158-159 | MOYA      | 146-147 | REBECA       | 122-123    | TARSUS     | 156-157 |         |         |
| BOSS       | 131-133 | ENZO         | 148-149 | KONFOR      | 82-83   | MOON      | 20-23   | REGAL        | 06-07      | TAURUS     | 86-87   |         |         |
| вох        | 140-141 | ERA          | 112-113 | KONFOR PLUS | 82-83   | MOSS      | 138-139 | REFLEX       | 14-15      | TEKNO      | 08-11   |         |         |
|            |         |              |         |             |         |           |         |              |            |            |         |         |         |