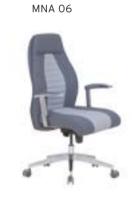

| ADEL       | 130-131 | COFFEE TABLE | 166-167 | ERMES       | 06-07   | KRONO     | 150-151 | MUNA         | 90-91      | RELAX      | 12-15   | TENDO   | 114-115 |
|------------|---------|--------------|---------|-------------|---------|-----------|---------|--------------|------------|------------|---------|---------|---------|
| AKTİVE     | 110-111 | CANYON       | 154-155 | EVA         | 102-103 | KUKA      | 146-147 | MURANO SOFA  | 134-135    | REMO       | 22-29   | TIFFANY | 14-17   |
| ALBA       | 116-117 | CAPPA        | 88-89   | EVO         | 108-109 | KÜLAH     | 126-127 | MURANO ARMCH | IAIR 78-79 | RİGA       | 136-137 | TİGRA   | 66-67   |
| ALEXA      | 144-145 | CAPPA PLUS   | 88-89   | EVENT       | 48-49   | KÜP       | 136-137 | NEON         | 50-51      | RİVAL      | 94-95   | TOGA    | 96-97   |
| ALİNA      | 70-71   | CAPRİ        | 92-93   | EVİTA       | 144-145 | LAND      | 74-77   | NİTRO        | 38-43      | ROLL       | 124-125 | TOLEDO  | 106-107 |
| ALİNA PLUS | 68-69   | CEMRE        | 106-107 | FERRE       | 150-151 | LAND PLUS | 76-79   | NOKTA        | 120-121    | SABİNA     | 118-119 | TRİ0    | 130-131 |
| ALYA       | 138-139 | CEYHAN       | 102-103 | FIRAT       | 86-87   | LARA      | 144-145 | NİDO         | 90-91      | SANTA      | 78-79   | TROY    | 148-149 |
| ANİTA      | 146-147 | CHESTER      | 160-161 | FLAP        | 156-157 | LENA      | 64-65   | NORMA        | 140-141    | SAFARİ     | 98-99   | TRUVA   | 116-117 |
| ARENA      | 94-95   | CLASS        | 128-129 | FLEX        | 114-115 | Libra     | 46-47   | ODEA         | 150-151    | SATURN     | 160-161 | TURKUAZ | 90-91   |
| ARES       | 80-81   | COMFORT      | 68-69   | FOMA        | 126-127 | LİMA      | 126-127 | ODİN         | 148-149    | SEDİA      | 156-159 | UNICA   | 84-85   |
| ARES PLUS  | 78-81   | COMFORT PLUS | 66-69   | FRAME       | 108-109 | LİMA PLUS | 128-129 | OLİVİA       | 120-121    | SERENA     | 114-115 | URBAN   | 144-145 |
| ARMADA     | 140-141 | CONCORDE     | 100-101 | FRONT       | 152-153 | LİNEA     | 154-155 | OMEGA        | 20-21      | SEYHAN     | 150-151 | ÜRGÜP   | 126-127 |
| ARMONİ     | 122-123 | CORNER       | 164-165 | FUSE        | 70-71   | LİNK      | 62-65   | OSCAR        | 98-101     | SOLE       | 114-115 | VENÜS   | 154-155 |
| ARP        | 138-139 | COVER        | 86-87   | FUSE PLUS   | 70-71   | LİP       | 130-133 | ОТТО         | 30-35      | SOLİD      | 52-57   | VERA    | 104-105 |
| ARTE       | 131-133 | CUBİX        | 154-155 | GAZEL       | 128-129 | LİSA      | 140-141 | OTTOMAN      | 131-133    | SOLİD PLUS | 56-61   | VICTOR  | 100-101 |
| ARTU       | 118-119 | СИТЕ         | 124-125 | GENIDIA     | 18-19   | LOFT      | 156-157 | OXFORD       | 160-161    | SMART      | 48-49   | vig0    | 162-163 |
| ASTRA      | 136-137 | DEMRE        | 94-95   | GLORIA      | 114-115 | MAKİ      | 110-111 | PALOMA       | 66-67      | SNOW       | 70-71   | ViN0    | 116-117 |
| AURA       | 88-89   | DESY         | 92-93   | GÖNEN       | 128-129 | MAMBA     | 16-19   | PANDORA      | 96-97      | SNOW PLUS  | 74-75   | vit0    | 112-113 |
| AXEL       | 138-139 | DIAGONAL     | 124-125 | INCA        | 112-113 | MEDA      | 108-109 | PENTA        | 158-159    | SPARK      | 124-125 | WAU     | 18-19   |
| BANK       | 134-135 | DİVA         | 92-93   | inci        | 84-85   | MİKADO    | 96-97   | PİATRA       | 152-153    | SPRİNG     | 42-47   | WENDY   | 94-95   |
| BELLA      | 36-39   | EFOR         | 160-161 | iznik       | 120-121 | MİNİ      | 120-123 | POLİ         | 116-117    | STEP       | 162-163 | YONCA   | 130-131 |
| BENDİS     | 118-119 | EGE          | 110-111 | KELEBEK     | 118-119 | MİNİMAX   | 152-153 | PRAMİT       | 82-83      | STYLE      | 122-123 | ZENO    | 148-149 |
| BOLERO     | 96-97   | ELITE        | 50-51   | KENDO       | 122-123 | MİRA      | 104-105 | PRIMO        | 136-137    | STONE      | 152-153 | ZİRVE   | 90-91   |
| BOND       | 106-107 | ENJOY        | 16-17   | KENT        | 158-159 | MOYA      | 146-147 | REBECA       | 122-123    | TARSUS     | 156-157 |         |         |
| BOSS       | 131-133 | ENZO         | 148-149 | KONFOR      | 82-83   | MOON      | 20-23   | REGAL        | 06-07      | TAURUS     | 86-87   |         |         |
| вох        | 140-141 | ERA          | 112-113 | KONFOR PLUS | 82-83   | MOSS      | 138-139 | REFLEX       | 14-15      | TEKNO      | 08-11   |         |         |
|            |         |              |         |             |         |           |         |              |            |            |         |         |         |