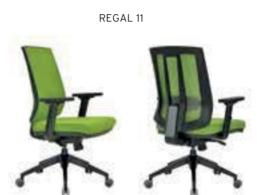

|          |           |                              | Α     | В     | С     | MT.  | R. LEATHER |
|----------|-----------|------------------------------|-------|-------|-------|------|------------|
| REGAL 10 | EXECUTIVE | SYNCHRONIC MECHANISM         | \$266 | \$276 | \$317 | 0,80 | \$406      |
| REGAL 11 | MEETING   | SYNCHRONIC MECHANISM         | \$258 | \$268 | \$309 | 0,80 | \$398      |
| REGAL 12 | VISITOR   | CANTILEVER BASE              | \$246 | \$256 | \$297 | 0,80 | \$386      |
| REGAL 13 | EXECUTIVE | SLIDING SYNCHRONIC MECHANISM | \$286 | \$296 | \$337 | 0,80 | \$426      |
| REGAL 14 | MEETING   | SLIDING SYNCHRONIC MECHANISM | \$278 | \$288 | \$329 | 0,80 | \$418      |