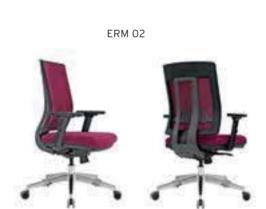

Meters are only given for Seat Part.

|        |           |                              | Α     | В     | С     | MT.  | R. LEATHER |
|--------|-----------|------------------------------|-------|-------|-------|------|------------|
| ERM 01 | EXECUTIVE | SYNCHRONIC MECHANISM         | \$260 | \$270 | \$311 | 0,80 | \$400      |
| ERM 02 | MEETING   | SYNCHRONIC MECHANISM         | \$252 | \$262 | \$303 | 0,80 | \$392      |
| ERM 03 | VISITOR   | CANTILEVER BASE              | \$240 | \$250 | \$291 | 0,80 | \$380      |
| ERM 04 | EXECUTIVE | SLIDING SYNCHRONIC MECHANISM | \$280 | \$290 | \$331 | 0,80 | \$420      |
| ERM 05 | MEETING   | SLIDING SYNCHRONIC MECHANISM | \$272 | \$282 | \$323 | 0,80 | \$412      |

Meters are only given for Seat Part.