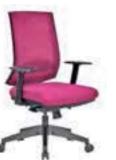

#### **REGAL** ALUMINUM STAR BASE / ADJUSTABLE ARMREST / LUMBAR SUPPORT WAIST HAVE SUPPORT MT. R. LEATHER REGAL 01 | EXECUTIVE | SYNCHRONIC MECHANISM \$280 \$290 \$331 0.80 \$420 REGAL 02 \$272 \$282 \$323 MEETING SYNCHRONIC MECHANISM 0,80 \$412 REGAL 03 VISITOR CANTILEVER BASE \$260 \$270 \$311 0,80 \$400 REGAL 04 | EXECUTIVE \$440 SLIDING SYNCHRONIC MECHANISM \$300 \$310 \$351 0.80 \$292 \$343 REGAL 05 MEETING \$302 0,80 \$432 SLIDING SYNCHRONIC MECHANISM