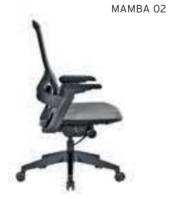

| Α | В | С     | MT. | R. LEATHER |
|----------|-----------|-----------------------------------|---|---|-------|-----|------------|
| MAMBA 01 | EXECUTIVE | SYNCHRONIC MECHANISM / 3D ARMREST |   |   | \$600 |     |            |
| MAMBA 02 | MEETING   | SYNCHRONIC MECHANISM / 3D ARMREST |   |   | \$588 |     |            |

### PRODUCT STANDARD 2 COLOR STOCK AVAILABLE.

1. BACK COLOR BLACK / SEAT COLOR ANTHRACITE 2. BACK GRAY / SEAT COLOR GRAY

### MECHANISM FEATURES

- SESSION HEIGHT ADJUSTMENT
- SESSION DEPTH ADJUSTMENT (SLIDING MECHANISM)
- BACK AGING AND LOCKING ADJUSTMENT
   BACK AGE TENSION ADJUSTMENT
- ARMCHARDS PROPERTIES

  3D FEATURE UP-DOWN ADJUSTABLE
  CHANISM) IN-CUITSIDE AD HISTARI E

IN-OUTSIDE ADJUSTABLE ADJUSTABLE TO FRONT-BACK PU PAD











A-B-C groups are represent the fabrics and artificial leathers also their pricing which are found in Casella colour chart. In all artifical leather and fabric options to be used except Casella colour chart, artificial leathers and fabrics which their prices up to 4\$ per meter are belong group B, if prices above 5\$ per meter it belongs group C. In all artifical leather and fabric options to be used except Casella colour chart cannot be pricing from Group A. For real leather, it just used for frontside of chairs, backside is made from artificial leather.

### MAMBA ALUMINUM STAR BASE / ADJUSTABLE ARMREST / LUMBAR SUPPORT WAIST HAVE SUPPORT

|          |           |                                   | Α | В | С     | MT. | R. LEATHER |
|----------|-----------|-------------------------