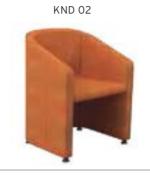

| \$290 | 315,00 | 1,90 | \$540      |  |  |
| MINI 03                            | THREE SEATER | WAITING | \$310 | \$335 | 365,00 | 1,90 | \$610      |  |  |



We reserve the right to make changes in our products without notice.







#### MİNİ POLISHED WOOD ON TOP OF ARMREST MT. R. LEATHER \$198 MINI 04 SINGLE WAITING \$213 \$233 1,70 \$406 MINI 05 TWO SEATER WAITING \$276 \$296 \$321 3,00 \$552 \$316 \$341 \$371 \$646 MINI 06 THREE SEATER WAITING 4,00









|        |        |                 | Α     | В     | С     | MT.  | R. LEATHER |
|--------|--------|-----------------|-------|-------|-------|------|------------|
| KND 01 | SINGLE | WITH CASTER     | \$172 | \$192 | \$217 | 2,50 | \$340      |
| KND 02 | SINGLE | SLIDING STOPPER | \$170 | \$190 | \$215 | 2,50 | \$338      |







RB 02

## REBECA

|       |        |               | Α     | В     | С     | MT.  | R. LEATHER |
|-------|--------|---------------|-------|-------|-------|------|------------|
| RB 01 | SINGLE | CHROMED LEGS  | \$190 | \$210 | \$240 | 3,20 | \$360      |
| RB 02 | SINGLE | WITH HEADREST | \$210 | \$230 | \$260 | 3,60 | \$380      |





## ARMONİ

|         |        |              |       |       |       | MT   | D. I. E. A. TILLED |
|---------|--------|--------------|-------|-------|-------|------|--------------------|
|         |        |              | A     | В     | C     | MT.  | R. LEATHER         |
| ARMN 01 | SINGLE | CHROMED LEGS | \$180 | \$200 | \$225 | 2,80 | \$345              |







## STYLE

|       |            |                   | Α     | В     | С     | MT.  | R