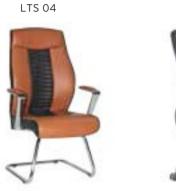

| EXECUTIVE | MULTI TILT MECHANISM | \$320 | \$336 | \$356 | 3,00 | \$620      |  |  |  |  |
| LTS 02                                      | MEETING   | MULTI TILT MECHANISM | \$316 | \$332 | \$352 | 2,50 | \$616      |  |  |  |  |
| LTS 03                                      | VISITOR   | STAR BASE            | \$312 | \$328 | \$348 | 2,50 | \$612      |  |  |  |  |
| LTS 04                                      | VISITOR   | CANTILEVER BASE      | \$308 | \$324 | \$344 | 2,50 | \$608      |  |  |  |  |
| LTS 05                                      | EXECUTIVE | SYNCHRONIC MECHANISM | \$340 | \$356 | \$376 | 3,00 | \$640      |  |  |  |  |
| LTS 06                                      | MEETING   | SYNCHRONIC MECHANISM | \$336 | \$352 | \$372 | 2,50 | \$636      |  |  |  |  |











|         | DIVA      | BLACK PAINTED METAL ARM | IREST / PLASTIC STA | AR BASE | DIVA BLACK PAINTED METAL ARMREST / PLASTIC STAR BASE |      |            |  |  |  |  |
|---------|-----------|-------------------------|---------------------|---------|------------------------------------------------------|------|------------|--|--|--|--|
|         |           |                         | A                   | В       | С                                                    | MT.  | R. LEATHER |  |  |  |  |
| DIVA 01 | EXECUTIVE | MULTI TILT MECHANISM    | \$280               | \$296   | \$316                                                | 3,00 | \$560      |  |  |  |  |
| DIVA 02 | MEETING   | MULTI TILT MECHANISM    | \$274               | \$290   | \$310