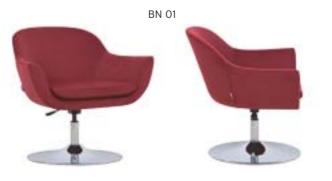

MT.  | R. LEATHER |
|--------|---------|-------------------|-------|-------|-------|------|------------|
| KLB 01 | MEETING | CHROMED STAR BASE | \$140 | \$152 | \$170 | 1,50 | \$260      |
| KLB 02 | VISITOR | STANDARD LEGS     | \$114 | \$126 | \$144 | 1,50 | \$236      |
| KLB 03 | MEETING | PAINTED LEGS      | \$136 | \$148 | \$166 | 1,50 | \$256      |









#### BENDIS

|       |        |                   | Α     | В     | С     | MT.  | R. LEATHER |
|-------|--------|-------------------|-------|-------|-------|------|------------|
| BN 01 | SINGLE | FLANGE BASE       | \$196 | \$211 | \$231 | 2,50 | \$380      |
| BN 02 | SINGLE | CHROMED PIPE LEGS | \$168 | \$180 | \$200 | 2,50 | \$360      |
| BN 03 | SINGLE | WOODEN LEGS       | \$168 | \$180 | \$200 | 2,50 | \$360      |









#### **NOKTA** MT. R. LEATHER \$240 NKT 01 SINGLE SPECIAL STITCHED / WIRE LEGS \$256 \$278 2,50 \$460 NKT 02 SINGLE STANDARD STITCHED / WIRE LEGS \$230 \$246 \$268 2,50 \$450 \$270 NKT 03 SINGLE SPECIAL STITCHED / FLANGE BASE \$286 \$308 2,50 \$490 NKT 04 SINGLE STANDARD STITCHED / FLANGE BASE \$260 \$276 \$298 2,50 \$480 \$270 2,50 \$490 NKT 05 SINGLE SPECIAL STITCHED / STAR BASE \$286 \$308 \$260 NKT 06 SINGLE STANDARD STITCHED / STAR BASE \$276 \$298 2,50 \$480





| OLÍVÍA |              |                                             |       |       |       |      |            |  |  |  |  |
|--------|--------------|---------------------------------------------|-------|-------|-------|------|------------|--|--|--|--|
|        |              |