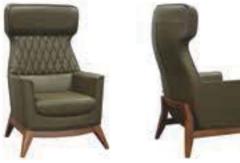

|              | Α       | В       | С       | MT.  | R. LEATHER |
|--------|--------|--------------|---------|---------|---------|------|------------|
| OTM 01 | SINGLE | LOUNGE CHAIR | \$1.200 | \$1.280 | \$1.400 | 3,00 | \$1.700    |

THERE IS ONE OPTION ON COLOUR OF WOODEN PARTS. UPHOLSTERY CAN BE DIFFERENT COLOUR.









#### **BOSS**

|        |        |                     | Α     | В     | С     | MT.  | R. LEATHER |
|--------|--------|---------------------|-------|-------|-------|------|------------|
| BS 001 | SINGLE | FLANGE BASE         | \$430 | \$455 | \$495 | 4,50 | \$800      |
| BS 002 | SINGLE | ALUMINIUM STAR BASE | \$430 | \$455 | \$495 | 4,50 | \$800      |
| BS 003 | SINGLE | WOODEN LEGS         | \$400 | \$420 | \$465 | 4,50 | \$770      |

BS 001







BS 002



BS 003



#### **MURANO** CHOROMED LEG MT. R. LEATHER MRN 01 SINGLE WITHOUT ARMREST \$290 \$320 \$390 2,50 \$580 \$480 MRN 02 TWI SEATER WITHOUT ARMREST \$530 \$650 4,50 \$960 MRN 03 WITH ARMREST \$310 \$340 \$410 2,50 \$600 SINGLE MRN 04 TWO SEATER WITH ARMREST \$500 \$550 \$670 4,50 \$980





MRN 02



MRN 03



| MURANO COPPER PLATED |                                |                                                                       |                                                                                         |                                                                                                                                                                                                                             |