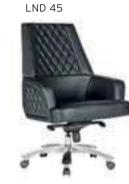

| ADEL       | 130-131 | COFFEE TABLE | 166-167 | ERMES       | 06-07   | KRONO     | 150-151 | MUNA         | 90-91      | RELAX      | 12-15   | TENDO   | 114-115 |
|------------|---------|--------------|---------|-------------|---------|-----------|---------|--------------|------------|------------|---------|---------|---------|
| AKTİVE     | 110-111 | CANYON       | 154-155 | EVA         | 102-103 | KUKA      | 146-147 | MURANO SOFA  | 134-135    | REMO       | 22-29   | TIFFANY | 14-17   |
| ALBA       | 116-117 | CAPPA        | 88-89   | EVO         | 108-109 | KÜLAH     | 126-127 | MURANO ARMCH | IAIR 78-79 | RİGA       | 136-137 | TİGRA   | 66-67   |
| ALEXA      | 144-145 | CAPPA PLUS   | 88-89   | EVENT       | 48-49   | KÜP       | 136-137 | NEON         | 50-51      | RİVAL      | 94-95   | TOGA    | 96-97   |
| ALİNA      | 70-71   | CAPRİ        | 92-93   | EVİTA       | 144-145 | LAND      | 74-77   | NİTRO        | 38-43      | ROLL       | 124-125 | TOLEDO  | 106-107 |
| ALİNA PLUS | 68-69   | CEMRE        | 106-107 | FERRE       | 150-151 | LAND PLUS | 76-79   | NOKTA        | 120-121    | SABİNA     | 118-119 | TRİ0    | 130-131 |
| ALYA       | 138-139 | CEYHAN       | 102-103 | FIRAT       | 86-87   | LARA      | 144-145 | NİDO         | 90-91      | SANTA      | 78-79   | TROY    | 148-149 |
| ANİTA      | 146-147 | CHESTER      | 160-161 | FLAP        | 156-157 | LENA      | 64-65   | NORMA        | 140-141    | SAFARİ     | 98-99   | TRUVA   | 116-117 |
| ARENA      | 94-95   | CLASS        | 128-129 | FLEX        | 114-115 | Libra     | 46-47   | ODEA         | 150-151    | SATURN     | 160-161 | TURKUAZ | 90-91   |
| ARES       | 80-81   | COMFORT      | 68-69   | FOMA        | 126-127 | LİMA      | 126-127 | ODİN         | 148-149    | SEDİA      | 156-159 | UNICA   | 84-85   |
| ARES PLUS  | 78-81   | COMFORT PLUS | 66-69   | FRAME       | 108-109 | LİMA PLUS | 128-129 | OLİVİA       | 120-121    | SERENA     | 114-115 | URBAN   | 144-145 |
| ARMADA     | 140-141 | CONCORDE     | 100-101 | FRONT       | 152-153 | LİNEA     | 154-155 | OMEGA        | 20-21      | SEYHAN     | 150-151 | ÜRGÜP   | 126-127 |
| ARMONİ     | 122-123 | CORNER       | 164-165 | FUSE        | 70-71   | LİNK      | 62-65   | OSCAR        | 98-101     | SOLE       | 114-115 | VENÜS   | 154-155 |
| ARP        | 138-139 | COVER        | 86-87   | FUSE PLUS   | 70-71   | LİP       | 130-133 | ОТТО         | 30-35      | SOLİD      | 52-57   | VERA    | 104-105 |
| ARTE       | 131-133 | CUBİX        | 154-155 | GAZEL       | 128-129 | LİSA      | 140-141 | OTTOMAN      | 131-133    | SOLİD PLUS | 56-61   | VICTOR  | 100-101 |
| ARTU       | 118-119 | СИТЕ         | 124-125 | GENIDIA     | 18-19   | LOFT      | 156-157 | OXFORD       | 160-161    | SMART      | 48-49   | vig0    | 162-163 |
| ASTRA      | 136-137 | DEMRE        | 94-95   | GLORIA      | 114-115 | MAKİ      | 110-111 | PALOMA       | 66-67      | SNOW       | 70-71   | ViN0    | 116-117 |
| AURA       | 88-89   | DESY         | 92-93   | GÖNEN       | 128-129 | MAMBA     | 16-19   | PANDORA      | 96-97      | SNOW PLUS  | 74-75   | vit0    | 112-113 |
| AXEL       | 138-139 | DIAGONAL     | 124-125 | INCA        | 112-113 | MEDA      | 108-109 | PENTA        | 158-159    | SPARK      | 124-125 | WAU     | 18-19   |
| BANK       | 134-135 | DİVA         | 92-93   | inci        | 84-85   | MİKADO    | 96-97   | PİATRA       | 152-153    | SPRİNG     | 42-47   | WENDY   | 94-95   |
| BELLA      | 36-39   | EFOR         | 160-161 | iznik       | 120-121 | MİNİ      | 120-123 | POLİ         | 116-117    | STEP       | 162-163 | YONCA   | 130-131 |
| BENDİS     | 118-119 | EGE          | 110-111 | KELEBEK     | 118-119 | MİNİMAX   | 152-153 | PRAMİT       | 82-83      | STYLE      | 122-123 | ZENO    | 148-149 |
| BOLERO     | 96-97   | ELITE        | 50-51   | KENDO       | 122-123 | MİRA      | 104-105 | PRIMO        | 136-137    | STONE      | 152-153 | ZİRVE   | 90-91   |
| BOND       | 106-107 | ENJOY        | 16-17   | KENT        | 158-159 | MOYA      | 146-147 | REBECA       | 122-123    | TARSUS     | 156-157 |         |         |
| BOSS       | 131-133 | ENZO         | 148-149 | KONFOR      | 82-83   | MOON      | 20-23   | REGAL        | 06-07      | TAURUS     | 86-87   |         |         |
| вох        | 140-141 | ERA          | 112-113 | KONFOR PLUS | 82-83   | MOSS      | 138-139 | REFLEX       | 14-15      | TEKNO      | 08-11   |         |         |
|            |         |              |         |             |         |           |         |              |            |            |         |         |         |