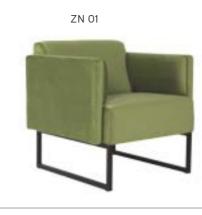

$590 | 6,50 | \$960      |  |  |









| MOYA    |              |      |       |       |       |       |            |  |  |  |
|---------|--------------|------|-------|-------|-------|-------|------------|--|--|--|
|         |              |      | A     | В     | С     | MT.   | R. LEATHER |  |  |  |
| MOYA 01 | SINGLE       | SOFA | \$340 | \$380 | \$440 | 6,00  | \$680      |  |  |  |
| MOYA 02 | TWO SEATER   | SOFA | \$480 | \$540 | \$630 | 8,50  | \$960      |  |  |  |
| MOYA 03 | THREE SEATER | SOFA | \$540 | \$610 | \$710 | 10,00 | \$1.040    |  |  |  |









#### ZENO MT. R. LEATHER SINGLE \$420 \$460 \$510 5,50 \$800 ZN 01 SOFA / PAINTED FOOT ZN 02 TWO SEATER SOFA / PAINTED FOOT \$540 \$600 8,00 \$970 ZN 03 THREE SEATER | SOFA / PAINTED FOOT \$640 \$710 \$800 10,00 \$1.200





| ENZO ENZO |              |      |       |       |       |      |            |  |  |
|-----------|--------------|------|-------|-------|-------|------|------------|--|--|
|           |              |      | Α     | В     | С     | MT.  | R. LEATHER |  |  |
| ENZO 01   | SINGLE       | SOFA | \$360 | \$400 | \$480 | 5,00 | \$720      |  |  |
| ENZO 02   | TWO SEATER   | SOFA | \$520 | \$580 | \$680 | 7,50 | \$1.040    |  |  |
| ENZO 03   | THREE SEATER | SOFA | \$600 | \$670 | \$780 | 9,00 | \$1.200    |  |  |





|        | TROY         |      |       |       |       |      |            |
|--------|--------------|------|-------|-------|-------|------|------------|
|        |              |      | Α     | В     | С     | MT.  | R. LEATHER |
| TRY 01 | SINGLE       | SOFA | \$440 | \$5