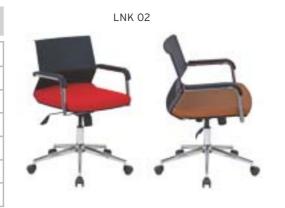

| ADEL       | 130-131 | COFFEE TABLE | 166-167 | ERMES       | 06-07   | KRONO     | 150-151 | MUNA         | 90-91      | RELAX      | 12-15   | TENDO   | 114-115 |
|------------|---------|--------------|---------|-------------|---------|-----------|---------|--------------|------------|------------|---------|---------|---------|
| AKTİVE     | 110-111 | CANYON       | 154-155 | EVA         | 102-103 | KUKA      | 146-147 | MURANO SOFA  | 134-135    | REMO       | 22-29   | TIFFANY | 14-17   |
| ALBA       | 116-117 | CAPPA        | 88-89   | EVO         | 108-109 | KÜLAH     | 126-127 | MURANO ARMCH | IAIR 78-79 | RİGA       | 136-137 | TİGRA   | 66-67   |
| ALEXA      | 144-145 | CAPPA PLUS   | 88-89   | EVENT       | 48-49   | KÜP       | 136-137 | NEON         | 50-51      | RİVAL      | 94-95   | TOGA    | 96-97   |
| ALİNA      | 70-71   | CAPRİ        | 92-93   | EVİTA       | 144-145 | LAND      | 74-77   | NİTRO        | 38-43      | ROLL       | 124-125 | TOLEDO  | 106-107 |
| ALİNA PLUS | 68-69   | CEMRE        | 106-107 | FERRE       | 150-151 | LAND PLUS | 76-79   | NOKTA        | 120-121    | SABİNA     | 118-119 | TRİ0    | 130-131 |
| ALYA       | 138-139 | CEYHAN       | 102-103 | FIRAT       | 86-87   | LARA      | 144-145 | NİDO         | 90-91      | SANTA      | 78-79   | TROY    | 148-149 |
| ANİTA      | 146-147 | CHESTER      | 160-161 | FLAP        | 156-157 | LENA      | 64-65   | NORMA        | 140-141    | SAFARİ     | 98-99   | TRUVA   | 116-117 |
| ARENA      | 94-95   | CLASS        | 128-129 | FLEX        | 114-115 | Libra     | 46-47   | ODEA         | 150-151    | SATURN     | 160-161 | TURKUAZ | 90-91   |
| ARES       | 80-81   | COMFORT      | 68-69   | FOMA        | 126-127 | LİMA      | 126-127 | ODİN         | 148-149    | SEDİA      | 156-159 | UNICA   | 84-85   |
| ARES PLUS  | 78-81   | COMFORT PLUS | 66-69   | FRAME       | 108-109 | LİMA PLUS | 128-129 | OLİVİA       | 120-121    | SERENA     | 114-115 | URBAN   | 144-145 |
| ARMADA     | 140-141 | CONCORDE     | 100-101 | FRONT       | 152-153 | LİNEA     | 154-155 | OMEGA        | 20-21      | SEYHAN     | 150-151 | ÜRGÜP   | 126-127 |
| ARMONİ     | 122-123 | CORNER       | 164-165 | FUSE        | 70-71   | LİNK      | 62-65   | OSCAR        | 98-101     | SOLE       | 114-115 | VENÜS   | 154-155 |
| ARP        | 138-139 | COVER        | 86-87   | FUSE PLUS   | 70-71   | LİP       | 130-133 | ОТТО         | 30-35      | SOLİD      | 52-57   | VERA    | 104-105 |
| ARTE       | 131-133 | CUBİX        | 154-155 | GAZEL       | 128-129 | LİSA      | 140-141 | OTTOMAN      | 131-133    | SOLİD PLUS | 56-61   | VICTOR  | 100-101 |
| ARTU       | 118-119 | СИТЕ         | 124-125 | GENIDIA     | 18-19   | LOFT      | 156-157 | OXFORD       | 160-161    | SMART      | 48-49   | vig0    | 162-163 |
| ASTRA      | 136-137 | DEMRE        | 94-95   | GLORIA      | 114-115 | MAKİ      | 110-111 | PALOMA       | 66-67      | SNOW       | 70-71   | ViN0    | 116-117 |
| AURA       | 88-89   | DESY         | 92-93   | GÖNEN       | 128-129 | MAMBA     | 16-19   | PANDORA      | 96-97      | SNOW PLUS  | 74-75   | vit0    | 112-113 |
| AXEL       | 138-139 | DIAGONAL     | 124-125 | INCA        | 112-113 | MEDA      | 108-109 | PENTA        | 158-159    | SPARK      | 124-125 | WAU     | 18-19   |
| BANK       | 134-135 | DİVA         | 92-93   | inci        | 84-85   | MİKADO    | 96-97   | PİATRA       | 152-153    | SPRİNG     | 42-47   | WENDY   | 94-95   |
| BELLA      | 36-39   | EFOR         | 160-161 | iznik       | 120-121 | MİNİ      | 120-123 | POLİ         | 116-117    | STEP       | 162-163 | YONCA   | 130-131 |
| BENDİS     | 118-119 | EGE          | 110-111 | KELEBEK     | 118-119 | MİNİMAX   | 152-153 | PRAMİT       | 82-83      | STYLE      | 122-123 | ZENO    | 148-149 |
| BOLERO     | 96-97   | ELITE        | 50-51   | KENDO       | 122-123 | MİRA      | 104-105 | PRIMO        | 136-137    | STONE      | 152-153 | ZİRVE   | 90-91   |
| BOND       | 106-107 | ENJOY        | 16-17   | KENT        | 158-159 | MOYA      | 146-147 | REBECA       | 122-123    | TARSUS     | 156-157 |         |         |
| BOSS       | 131-133 | ENZO         | 148-149 | KONFOR      | 82-83   | MOON      | 20-23   | REGAL        | 06-07      | TAURUS     | 86-87   |         |         |
| вох        | 140-141 | ERA          | 112-113 | KONFOR PLUS | 82-83   | MOSS      | 138-139 | REFLEX       | 14-15      | TEKNO      | 08-11   |         |         |
|            |         |              |         |             |         |           |         |              |            |            |         |         |         |