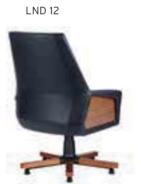

| MULTI TILT MECHANISM | \$280 | \$296 | \$346 | 3,20 | \$530      |  |  |  |  |
| LND 11 | MEETING                                         | MULTI TILT MECHANISM | \$274 | \$290 | \$340 | 3,00 | \$524      |  |  |  |  |
| LND 12 | VISITOR                                         | STAR BASE            | \$272 | \$288 | \$338 | 3,00 | \$522      |  |  |  |  |
| LND 13 | VISITOR                                         | CANTILEVER BASE      | \$268 | \$284 | \$334 | 3,00 | \$518      |  |  |  |  |
| LND 14 | EXECUTIVE                                       | SYNCHRONIC MECHANISM | \$300 | \$316 | \$366 | 3,20 | \$550      |  |  |  |  |
| LND 15 | MEETING                                         | SYNCHRONIC MECHANISM | \$294 | \$310 | \$360 | 3,00 | \$544      |  |  |  |  |













| -      | LAND      | POLISHED WOODEN ARMREST | / ALUMINUM STAF | R BASE |       |      |            |
|--------|-----------|-------------------------|-----------------|--------|-------|------|------------|
|        |           |                         | A               | В      | С     | MT.  | R. LEATHER |
| LND 20 | EXECUTIVE | MULTI TILT MECHANISM    | \$280           | \$296  | \$346 | 3,20 | \$530      |
| LND 21 | MEETING   | MULTI TILT MECHANISM    | \$274           | \$290  | \$340 | 3,00 | \$524      |
| LND 22 | VISITOR   | STAR BASE               | \$272           | \$288  | \$338 | 3,00 | \$522      |
| LND 23 | VISITOR   | CANTILEVER BASE         | \$268           | \$284  | \$334 | 3,00 | \$518      |
| LND 24 | EXECUTIVE | SYNCHRONIC MECHANISM    | \$300           |