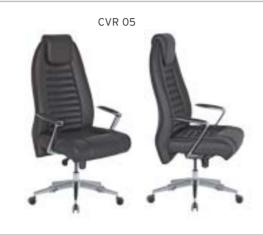

|           |                                | Α     | В     | С     | MT.  | R. LEATHER |
|--------|-----------|--------------------------------|-------|-------|-------|------|------------|
| CVR 01 | EXECUTIVE | MULTI TILT MECHANISM           | \$332 | \$348 | \$372 | 3,00 | \$600      |
| CVR 02 | MEETING   | MULTI TILT MECHANISM           | \$328 | \$344 | \$368 | 2,50 | \$596      |
| CVR 03 | VISITOR   | MEMORY RETURN SWIVEL MECHANISM | \$324 | \$340 | \$364 | 2,50 | \$592      |
| CVR 04 | VISITOR   | CHROMED CANTILEVER BASE        | \$320 | \$336 | \$360 | 2,50 | \$588      |
| CVR 05 | EXECUTIVE | SYNCHRONIC MECHANISM           | \$352 | \$368 | \$392 | 3,00 | \$620      |
| CVR 06 | MEETING   | SYNCHRONIC MECHANISM           | \$348 | \$364 | \$388 | 2,50 | \$616      |











**TAURUS** ALUMINUM ARMREST / ALUMINUM STAR BASE R. LEATHER C MT. TAU 01 | EXECUTIVE | MULTI TILT MECHANISM \$290 \$300 \$320 \$490 2,80 TAU 02 MEETING MULTI TILT MECHANISM \$286 \$296 \$316 2,50 \$486 TAU 03 \$282 \$292 2,50 \$482 MEMORY RETURN SWIVEL MECHANISM \$312 TAU 04 VISITOR \$278 CHROMED CANTILEVER BASE \$288 \$308 2,50 \$478 TAU 05 | EXECUTIVE | SYNCHRONIC MECHANISM \$310 \$340 2,80 \$510 \$320 \$306 \$336 2,50 \$506 TAU 06 MEETING SYNCHRONIC MECHANISM \$316





#### **CAPPA PLUS** ALUMINUM ARMREST / ALUMINUM STAR BASE R. LEATHER MT. CPLS 27 EXECUTIVE MULTI TILT MECHANISM \$310 3,00 \$326 \$350 \$610 CPLS 28 MEETING MULTI TILT MECHANISM \$306 \$346 2,50 \$606 \$322 CPLS 29 VISITOR MEMORY RETURN SWIVEL MECHANISM \$302 \$318 \$342 2,50 \$602 CPLS 30 | VISITOR CHROMED CAN