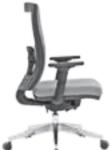

#### **ERMES** PLASTIC STAR BASE / AJDUSTABLE ARMREST / LUMBAR SUPPORT **WAIST HAVE SUPPORT**

|        |           |                              | Α     | В     | С     | MT.  | R. LEATHER |
|--------|-----------|------------------------------|-------|-------|-------|------|------------|
| ERM 10 | EXECUTIVE | SYNCHRONIC MECHANISM         | \$246 | \$256 | \$297 | 0,80 | \$386      |
| ERM 11 | MEETING   | SYNCHRONIC MECHANISM         | \$238 | \$248 | \$289 | 0,80 | \$378      |
| ERM 12 | VISITOR   | CANTILEVER BASE              | \$226 | \$236 | \$277 | 0,80 | \$366      |
| ERM 13 | EXECUTIVE | SLIDING SYNCHRONIC MECHANISM | \$266 | \$276 | \$317 | 0,80 | \$406      |
| ERM 14 | MEETING   | SLIDING SYNCHRONIC MECHANISM | \$258 | \$268 | \$309 | 0,80 | \$398      |