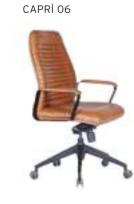

| ADEL       | 130-131 | COFFEE TABLE | 166-167 | ERMES       | 06-07   | KRONO     | 150-151 | MUNA         | 90-91      | RELAX      | 12-15   | TENDO   | 114-115 |
|------------|---------|--------------|---------|-------------|---------|-----------|---------|--------------|------------|------------|---------|---------|---------|
| AKTİVE     | 110-111 | CANYON       | 154-155 | EVA         | 102-103 | KUKA      | 146-147 | MURANO SOFA  | 134-135    | REMO       | 22-29   | TIFFANY | 14-17   |
| ALBA       | 116-117 | CAPPA        | 88-89   | EVO         | 108-109 | KÜLAH     | 126-127 | MURANO ARMCH | IAIR 78-79 | RİGA       | 136-137 | TİGRA   | 66-67   |
| ALEXA      | 144-145 | CAPPA PLUS   | 88-89   | EVENT       | 48-49   | KÜP       | 136-137 | NEON         | 50-51      | RİVAL      | 94-95   | TOGA    | 96-97   |
| ALİNA      | 70-71   | CAPRİ        | 92-93   | EVİTA       | 144-145 | LAND      | 74-77   | NİTRO        | 38-43      | ROLL       | 124-125 | TOLEDO  | 106-107 |
| ALİNA PLUS | 68-69   | CEMRE        | 106-107 | FERRE       | 150-151 | LAND PLUS | 76-79   | NOKTA        | 120-121    | SABİNA     | 118-119 | TRİ0    | 130-131 |
| ALYA       | 138-139 | CEYHAN       | 102-103 | FIRAT       | 86-87   | LARA      | 144-145 | NİDO         | 90-91      | SANTA      | 78-79   | TROY    | 148-149 |
| ANİTA      | 146-147 | CHESTER      | 160-161 | FLAP        | 156-157 | LENA      | 64-65   | NORMA        | 140-141    | SAFARİ     | 98-99   | TRUVA   | 116-117 |
| ARENA      | 94-95   | CLASS        | 128-129 | FLEX        | 114-115 | Libra     | 46-47   | ODEA         | 150-151    | SATURN     | 160-161 | TURKUAZ | 90-91   |
| ARES       | 80-81   | COMFORT      | 68-69   | FOMA        | 126-127 | LİMA      | 126-127 | ODİN         | 148-149    | SEDİA      | 156-159 | UNICA   | 84-85   |
| ARES PLUS  | 78-81   | COMFORT PLUS | 66-69   | FRAME       | 108-109 | LİMA PLUS | 128-129 | OLİVİA       | 120-121    | SERENA     | 114-115 | URBAN   | 144-145 |
| ARMADA     | 140-141 | CONCORDE     | 100-101 | FRONT       | 152-153 | LİNEA     | 154-155 | OMEGA        | 20-21      | SEYHAN     | 150-151 | ÜRGÜP   | 126-127 |
| ARMONİ     | 122-123 | CORNER       | 164-165 | FUSE        | 70-71   | LİNK      | 62-65   | OSCAR        | 98-101     | SOLE       | 114-115 | VENÜS   | 154-155 |
| ARP        | 138-139 | COVER        | 86-87   | FUSE PLUS   | 70-71   | LİP       | 130-133 | ОТТО         | 30-35      | SOLİD      | 52-57   | VERA    | 104-105 |
| ARTE       | 131-133 | CUBİX        | 154-155 | GAZEL       | 128-129 | LİSA      | 140-141 | OTTOMAN      | 131-133    | SOLİD PLUS | 56-61   | VICTOR  | 100-101 |
| ARTU       | 118-119 | СИТЕ         | 124-125 | GENIDIA     | 18-19   | LOFT      | 156-157 | OXFORD       | 160-161    | SMART      | 48-49   | vig0    | 162-163 |
| ASTRA      | 136-137 | DEMRE        | 94-95   | GLORIA      | 114-115 | MAKİ      | 110-111 | PALOMA       | 66-67      | SNOW       | 70-71   | ViN0    | 116-117 |
| AURA       | 88-89   | DESY         | 92-93   | GÖNEN       | 128-129 | MAMBA     | 16-19   | PANDORA      | 96-97      | SNOW PLUS  | 74-75   | vit0    | 112-113 |
| AXEL       | 138-139 | DIAGONAL     | 124-125 | INCA        | 112-113 | MEDA      | 108-109 | PENTA        | 158-159    | SPARK      | 124-125 | WAU     | 18-19   |
| BANK       | 134-135 | DİVA         | 92-93   | inci        | 84-85   | MİKADO    | 96-97   | PİATRA       | 152-153    | SPRİNG     | 42-47   | WENDY   | 94-95   |
| BELLA      | 36-39   | EFOR         | 160-161 | iznik       | 120-121 | MİNİ      | 120-123 | POLİ         | 116-117    | STEP       | 162-163 | YONCA   | 130-131 |
| BENDİS     | 118-119 | EGE          | 110-111 | KELEBEK     | 118-119 | MİNİMAX   | 152-153 | PRAMİT       | 82-83      | STYLE      | 122-123 | ZENO    | 148-149 |
| BOLERO     | 96-97   | ELITE        | 50-51   | KENDO       | 122-123 | MİRA      | 104-105 | PRIMO        | 136-137    | STONE      | 152-153 | ZİRVE   | 90-91   |
| BOND       | 106-107 | ENJOY        | 16-17   | KENT        | 158-159 | MOYA      | 146-147 | REBECA       | 122-123    | TARSUS     | 156-157 |         |         |
| BOSS       | 131-133 | ENZO         | 148-149 | KONFOR      | 82-83   | MOON      | 20-23   | REGAL        | 06-07      | TAURUS     | 86-87   |         |         |
| вох        | 140-141 | ERA          | 112-113 | KONFOR PLUS | 82-83   | MOSS      | 138-139 | REFLEX       | 14-15      | TEKNO      | 08-11   |         |         |
|            |         |              |         |             |         |           |         |              |            |            |         |         |         |