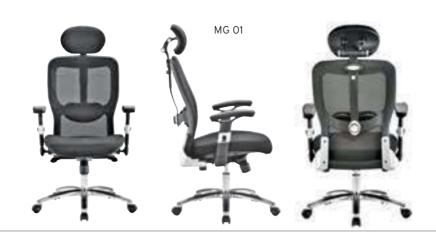

-|
|   |     | \$1.560    |

WAIST HAVE SUPPORT

SEAT AND BACK STANDARD BLACK GENUINE LEATHER.











# ERGONOMIC / FULL FUNCTIONAL / EXECUTIVE

SYNCHRONIC MECHANISM / MULTIFUNCTIONAL ARMREST

SYNCHRONIC MECHANISM / MULTIFUNCTIONAL ARMREST

| WAIST H | IAVE SUPPORT |
|---------|--------------|
| MT.     | R. LEATHER   |
|         |              |

**FABRIC SEAT MESH BACK ALUMINUM STAR BASE BLACK PLASTIC FRAME** 

WAU 02















#### **OMEGA** ADJUSTABLE ARMREST / ALUMINUM STAR BASE **WAIST HAVE SUPPORT** R. LEATHER MT. С \$540 MG 01 | EXECUTIVE | SYNCHRONIC MECHANISM MG 02 MEETING SYNCHRONIC MECHANISM \$530 \$526 MG 03 VISITOR MEMORY RETURN SWIVEL MECHANISM \$520 MG 04 VISITOR CANTILEVER BASE

SEAT AND BACK STANDARD COLOR BLACK MESH



| <br>MG 01 |
|-----------|
|           |





| MOON ALUMINUM STAR BASE / ADJUSTABLE ARMREST |           |                                |       |       |       |      | WAIST HAVE SUPPORT |  |  |
|----------------------------------------------|-----------|--------------------------------|-------|-------|-------|------|--------------------|--|--|
|                                              |           |                                | A     | В     | С     | MT.  | R. LEATHER         |  |  |
| MOON 01                                      | EXECUTIVE | MULTI TILT MECHANISM           | \$172 | \$182 | \$212 | 0,80 | \$242              |  |  |
| M00N 02                                      | MEETING   | MULTI TILT MECHANISM           | \$164 | \$174 | \$204 | 0,80 | \$234              |  |  |
| M00N 03