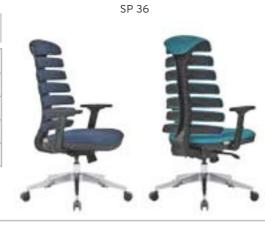

Meters are only given for Seat Part.

|        |           |                              | Α     | В     | С     | MT.  | R. LEATHER |
|--------|-----------|------------------------------|-------|-------|-------|------|------------|
| ERM 01 | EXECUTIVE | SYNCHRONIC MECHANISM         | \$260 | \$270 | \$311 | 0,80 | \$400      |
| ERM 02 | MEETING   | SYNCHRONIC MECHANISM         | \$252 | \$262 | \$303 | 0,80 | \$392      |
| ERM 03 | VISITOR   | CANTILEVER BASE              | \$240 | \$250 | \$291 | 0,80 | \$380      |
| ERM 04 | EXECUTIVE | SLIDING SYNCHRONIC MECHANISM | \$280 | \$290 | \$331 | 0,80 | \$420      |
| ERM 05 | MEETING   | SLIDING SYNCHRONIC MECHANISM | \$272 | \$282 | \$323 | 0,80 | \$412      |

Meters are only given for Seat Part.

#### **ERMES** PLASTIC STAR BASE / AJDUSTABLE ARMREST / LUMBAR SUPPORT **WAIST HAVE SUPPORT**

|        |           |                              | Α     | В     | С     | MT.  | R. LEATHER |
|--------|-----------|------------------------------|-------|-------|-------|------|------------|
| ERM 10 | EXECUTIVE | SYNCHRONIC MECHANISM         | \$246 | \$256 | \$297 | 0,80 | \$386      |
| ERM 11 | MEETING   | SYNCHRONIC MECHANISM         | \$238 | \$248 | \$289 | 0,80 | \$378      |
| ERM 12 | VISITOR   | CANTILEVER BASE              | \$226 | \$236 | \$277 | 0,80 | \$366      |
| ERM 13 | EXECUTIVE | SLIDING SYNCHRONIC MECHANISM | \$266 | \$276 | \$317 | 0,80 | \$406      |
| ERM 14 | MEETING   | SLIDING SYNCHRONIC MECHANISM | \$258 | \$268 | \$309 | 0,80 | \$398      |