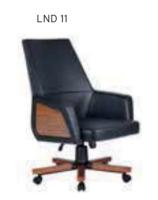

| MULTI TILT MECHANISM | \$280 | \$296 | \$346 | 3,20 | \$530      |  |  |  |  |
| LND 11 | MEETING                                         | MULTI TILT MECHANISM | \$274 | \$290 | \$340 | 3,00 | \$524      |  |  |  |  |
| LND 12 | VISITOR                                         | STAR BASE            | \$272 | \$288 | \$338 | 3,00 | \$522      |  |  |  |  |
| LND 13 | VISITOR                                         | CANTILEVER BASE      | \$268 | \$284 | \$334 | 3,00 | \$518      |  |  |  |  |
| LND 14 | EXECUTIVE                                       | SYNCHRONIC MECHANISM | \$300 | \$316 | \$366 | 3,20 | \$550      |  |  |  |  |
| LND 15 | MEETING                                         | SYNCHRONIC MECHANISM | \$294 | \$310 | \$360 | 3,00 | \$544      |  |  |  |  |













| -      | LAND      | POLISHED WOODEN ARMREST | / ALUMINUM STAF | R BASE |       |      |            |
|--------|-----------|-------------------------|-----------------|--------|-------|------|------------|
|        |           |                         | A               | В      | С     | MT.  | R. LEATHER |
| LND 20 | EXECUTIVE | MULTI TILT MECHANISM    | \$280           | \$296  | \$346 | 3,20 | \$530      |
| LND 21 | MEETING   | MULTI TILT MECHANISM    | \$274           | \$290  | \$340 | 3,00 | \$524      |
| LND 22 | VISITOR   | STAR BASE               | \$272           | \$288  | \$338 | 3,00 | \$522      |
| LND 23 | VISITOR   | CANTILEVER BASE         | \$268           | \$284  | \$334 | 3,00 | \$518      |
| LND 24 | EXECUTIVE | SYNCHRONIC MECHANISM    | \$300