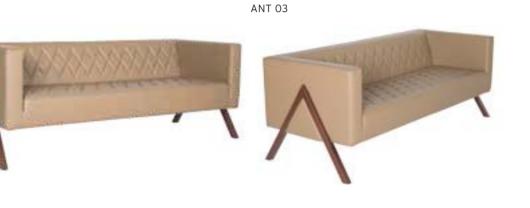

| ADEL       | 130-131 | COFFEE TABLE | 166-167 | ERMES       | 06-07   | KRONO     | 150-151 | MUNA         | 90-91      | RELAX      | 12-15   | TENDO   | 114-115 |
|------------|---------|--------------|---------|-------------|---------|-----------|---------|--------------|------------|------------|---------|---------|---------|
| AKTİVE     | 110-111 | CANYON       | 154-155 | EVA         | 102-103 | KUKA      | 146-147 | MURANO SOFA  | 134-135    | REMO       | 22-29   | TIFFANY | 14-17   |
| ALBA       | 116-117 | CAPPA        | 88-89   | EVO         | 108-109 | KÜLAH     | 126-127 | MURANO ARMCH | IAIR 78-79 | RİGA       | 136-137 | TİGRA   | 66-67   |
| ALEXA      | 144-145 | CAPPA PLUS   | 88-89   | EVENT       | 48-49   | KÜP       | 136-137 | NEON         | 50-51      | RİVAL      | 94-95   | TOGA    | 96-97   |
| ALİNA      | 70-71   | CAPRİ        | 92-93   | EVİTA       | 144-145 | LAND      | 74-77   | NİTRO        | 38-43      | ROLL       | 124-125 | TOLEDO  | 106-107 |
| ALİNA PLUS | 68-69   | CEMRE        | 106-107 | FERRE       | 150-151 | LAND PLUS | 76-79   | NOKTA        | 120-121    | SABİNA     | 118-119 | TRİ0    | 130-131 |
| ALYA       | 138-139 | CEYHAN       | 102-103 | FIRAT       | 86-87   | LARA      | 144-145 | NİDO         | 90-91      | SANTA      | 78-79   | TROY    | 148-149 |
| ANİTA      | 146-147 | CHESTER      | 160-161 | FLAP        | 156-157 | LENA      | 64-65   | NORMA        | 140-141    | SAFARİ     | 98-99   | TRUVA   | 116-117 |
| ARENA      | 94-95   | CLASS        | 128-129 | FLEX        | 114-115 | Libra     | 46-47   | ODEA         | 150-151    | SATURN     | 160-161 | TURKUAZ | 90-91   |
| ARES       | 80-81   | COMFORT      | 68-69   | FOMA        | 126-127 | LİMA      | 126-127 | ODİN         | 148-149    | SEDİA      | 156-159 | UNICA   | 84-85   |
| ARES PLUS  | 78-81   | COMFORT PLUS | 66-69   | FRAME       | 108-109 | LİMA PLUS | 128-129 | OLİVİA       | 120-121    | SERENA     | 114-115 | URBAN   | 144-145 |
| ARMADA     | 140-141 | CONCORDE     | 100-101 | FRONT       | 152-153 | LİNEA     | 154-155 | OMEGA        | 20-21      | SEYHAN     | 150-151 | ÜRGÜP   | 126-127 |
| ARMONİ     | 122-123 | CORNER       | 164-165 | FUSE        | 70-71   | LİNK      | 62-65   | OSCAR        | 98-101     | SOLE       | 114-115 | VENÜS   | 154-155 |
| ARP        | 138-139 | COVER        | 86-87   | FUSE PLUS   | 70-71   | LİP       | 130-133 | ОТТО         | 30-35      | SOLİD      | 52-57   | VERA    | 104-105 |
| ARTE       | 131-133 | CUBİX        | 154-155 | GAZEL       | 128-129 | LİSA      | 140-141 | OTTOMAN      | 131-133    | SOLİD PLUS | 56-61   | VICTOR  | 100-101 |
| ARTU       | 118-119 | СИТЕ         | 124-125 | GENIDIA     | 18-19   | LOFT      | 156-157 | OXFORD       | 160-161    | SMART      | 48-49   | vig0    | 162-163 |
| ASTRA      | 136-137 | DEMRE        | 94-95   | GLORIA      | 114-115 | MAKİ      | 110-111 | PALOMA       | 66-67      | SNOW       | 70-71   | ViN0    | 116-117 |
| AURA       | 88-89   | DESY         | 92-93   | GÖNEN       | 128-129 | MAMBA     | 16-19   | PANDORA      | 96-97      | SNOW PLUS  | 74-75   | vit0    | 112-113 |
| AXEL       | 138-139 | DIAGONAL     | 124-125 | INCA        | 112-113 | MEDA      | 108-109 | PENTA        | 158-159    | SPARK      | 124-125 | WAU     | 18-19   |
| BANK       | 134-135 | DİVA         | 92-93   | inci        | 84-85   | MİKADO    | 96-97   | PİATRA       | 152-153    | SPRİNG     | 42-47   | WENDY   | 94-95   |
| BELLA      | 36-39   | EFOR         | 160-161 | iznik       | 120-121 | MİNİ      | 120-123 | POLİ         | 116-117    | STEP       | 162-163 | YONCA   | 130-131 |
| BENDİS     | 118-119 | EGE          | 110-111 | KELEBEK     | 118-119 | MİNİMAX   | 152-153 | PRAMİT       | 82-83      | STYLE      | 122-123 | ZENO    | 148-149 |
| BOLERO     | 96-97   | ELITE        | 50-51   | KENDO       | 122-123 | MİRA      | 104-105 | PRIMO        | 136-137    | STONE      | 152-153 | ZİRVE   | 90-91   |
| BOND       | 106-107 | ENJOY        | 16-17   | KENT        | 158-159 | MOYA      | 146-147 | REBECA       | 122-123    | TARSUS     | 156-157 |         |         |
| BOSS       | 131-133 | ENZO         | 148-149 | KONFOR      | 82-83   | MOON      | 20-23   | REGAL        | 06-07      | TAURUS     | 86-87   |         |         |
| вох        | 140-141 | ERA          | 112-113 | KONFOR PLUS | 82-83   | MOSS      | 138-139 | REFLEX       | 14-15      | TEKNO      | 08-11   |         |         |
|            |         |              |         |             |         |           |         |              |            |            |         |         |         |