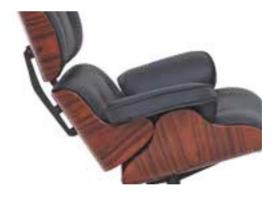

| ADEL       | 130-131 | COFFEE TABLE | 166-167 | ERMES       | 06-07   | KRONO     | 150-151 | MUNA         | 90-91      | RELAX      | 12-15   | TENDO   | 114-115 |
|------------|---------|--------------|---------|-------------|---------|-----------|---------|--------------|------------|------------|---------|---------|---------|
| AKTİVE     | 110-111 | CANYON       | 154-155 | EVA         | 102-103 | KUKA      | 146-147 | MURANO SOFA  | 134-135    | REMO       | 22-29   | TIFFANY | 14-17   |
| ALBA       | 116-117 | CAPPA        | 88-89   | EVO         | 108-109 | KÜLAH     | 126-127 | MURANO ARMCH | IAIR 78-79 | RİGA       | 136-137 | TİGRA   | 66-67   |
| ALEXA      | 144-145 | CAPPA PLUS   | 88-89   | EVENT       | 48-49   | KÜP       | 136-137 | NEON         | 50-51      | RİVAL      | 94-95   | TOGA    | 96-97   |
| ALİNA      | 70-71   | CAPRİ        | 92-93   | EVİTA       | 144-145 | LAND      | 74-77   | NİTRO        | 38-43      | ROLL       | 124-125 | TOLEDO  | 106-107 |
| ALİNA PLUS | 68-69   | CEMRE        | 106-107 | FERRE       | 150-151 | LAND PLUS | 76-79   | NOKTA        | 120-121    | SABİNA     | 118-119 | TRİ0    | 130-131 |
| ALYA       | 138-139 | CEYHAN       | 102-103 | FIRAT       | 86-87   | LARA      | 144-145 | NİDO         | 90-91      | SANTA      | 78-79   | TROY    | 148-149 |
| ANİTA      | 146-147 | CHESTER      | 160-161 | FLAP        | 156-157 | LENA      | 64-65   | NORMA        | 140-141    | SAFARİ     | 98-99   | TRUVA   | 116-117 |
| ARENA      | 94-95   | CLASS        | 128-129 | FLEX        | 114-115 | Libra     | 46-47   | ODEA         | 150-151    | SATURN     | 160-161 | TURKUAZ | 90-91   |
| ARES       | 80-81   | COMFORT      | 68-69   | FOMA        | 126-127 | LİMA      | 126-127 | ODİN         | 148-149    | SEDİA      | 156-159 | UNICA   | 84-85   |
| ARES PLUS  | 78-81   | COMFORT PLUS | 66-69   | FRAME       | 108-109 | LİMA PLUS | 128-129 | OLİVİA       | 120-121    | SERENA     | 114-115 | URBAN   | 144-145 |
| ARMADA     | 140-141 | CONCORDE     | 100-101 | FRONT       | 152-153 | LİNEA     | 154-155 | OMEGA        | 20-21      | SEYHAN     | 150-151 | ÜRGÜP   | 126-127 |
| ARMONİ     | 122-123 | CORNER       | 164-165 | FUSE        | 70-71   | LİNK      | 62-65   | OSCAR        | 98-101     | SOLE       | 114-115 | VENÜS   | 154-155 |
| ARP        | 138-139 | COVER        | 86-87   | FUSE PLUS   | 70-71   | LİP       | 130-133 | ОТТО         | 30-35      | SOLİD      | 52-57   | VERA    | 104-105 |
| ARTE       | 131-133 | CUBİX        | 154-155 | GAZEL       | 128-129 | LİSA      | 140-141 | OTTOMAN      | 131-133    | SOLİD PLUS | 56-61   | VICTOR  | 100-101 |
| ARTU       | 118-119 | СИТЕ         | 124-125 | GENIDIA     | 18-19   | LOFT      | 156-157 | OXFORD       | 160-161    | SMART      | 48-49   | vig0    | 162-163 |
| ASTRA      | 136-137 | DEMRE        | 94-95   | GLORIA      | 114-115 | MAKİ      | 110-111 | PALOMA       | 66-67      | SNOW       | 70-71   | ViN0    | 116-117 |
| AURA       | 88-89   | DESY         | 92-93   | GÖNEN       | 128-129 | MAMBA     | 16-19   | PANDORA      | 96-97      | SNOW PLUS  | 74-75   | vit0    | 112-113 |
| AXEL       | 138-139 | DIAGONAL     | 124-125 | INCA        | 112-113 | MEDA      | 108-109 | PENTA        | 158-159    | SPARK      | 124-125 | WAU     | 18-19   |
| BANK       | 134-135 | DİVA         | 92-93   | inci        | 84-85   | MİKADO    | 96-97   | PİATRA       | 152-153    | SPRİNG     | 42-47   | WENDY   | 94-95   |
| BELLA      | 36-39   | EFOR         | 160-161 | iznik       | 120-121 | MİNİ      | 120-123 | POLİ         | 116-117    | STEP       | 162-163 | YONCA   | 130-131 |
| BENDİS     | 118-119 | EGE          | 110-111 | KELEBEK     | 118-119 | MİNİMAX   | 152-153 | PRAMİT       | 82-83      | STYLE      | 122-123 | ZENO    | 148-149 |
| BOLERO     | 96-97   | ELITE        | 50-51   | KENDO       | 122-123 | MİRA      | 104-105 | PRIMO        | 136-137    | STONE      | 152-153 | ZİRVE   | 90-91   |
| BOND       | 106-107 | ENJOY        | 16-17   | KENT        | 158-159 | MOYA      | 146-147 | REBECA       | 122-123    | TARSUS     | 156-157 |         |         |
| BOSS       | 131-133 | ENZO         | 148-149 | KONFOR      | 82-83   | MOON      | 20-23   | REGAL        | 06-07      | TAURUS     | 86-87   |         |         |
| вох        | 140-141 | ERA          | 112-113 | KONFOR PLUS | 82-83   | MOSS      | 138-139 | REFLEX       | 14-15      | TEKNO      | 08-11   |         |         |
|            |         |              |         |             |         |           |         |              |            |            |         |         |         |