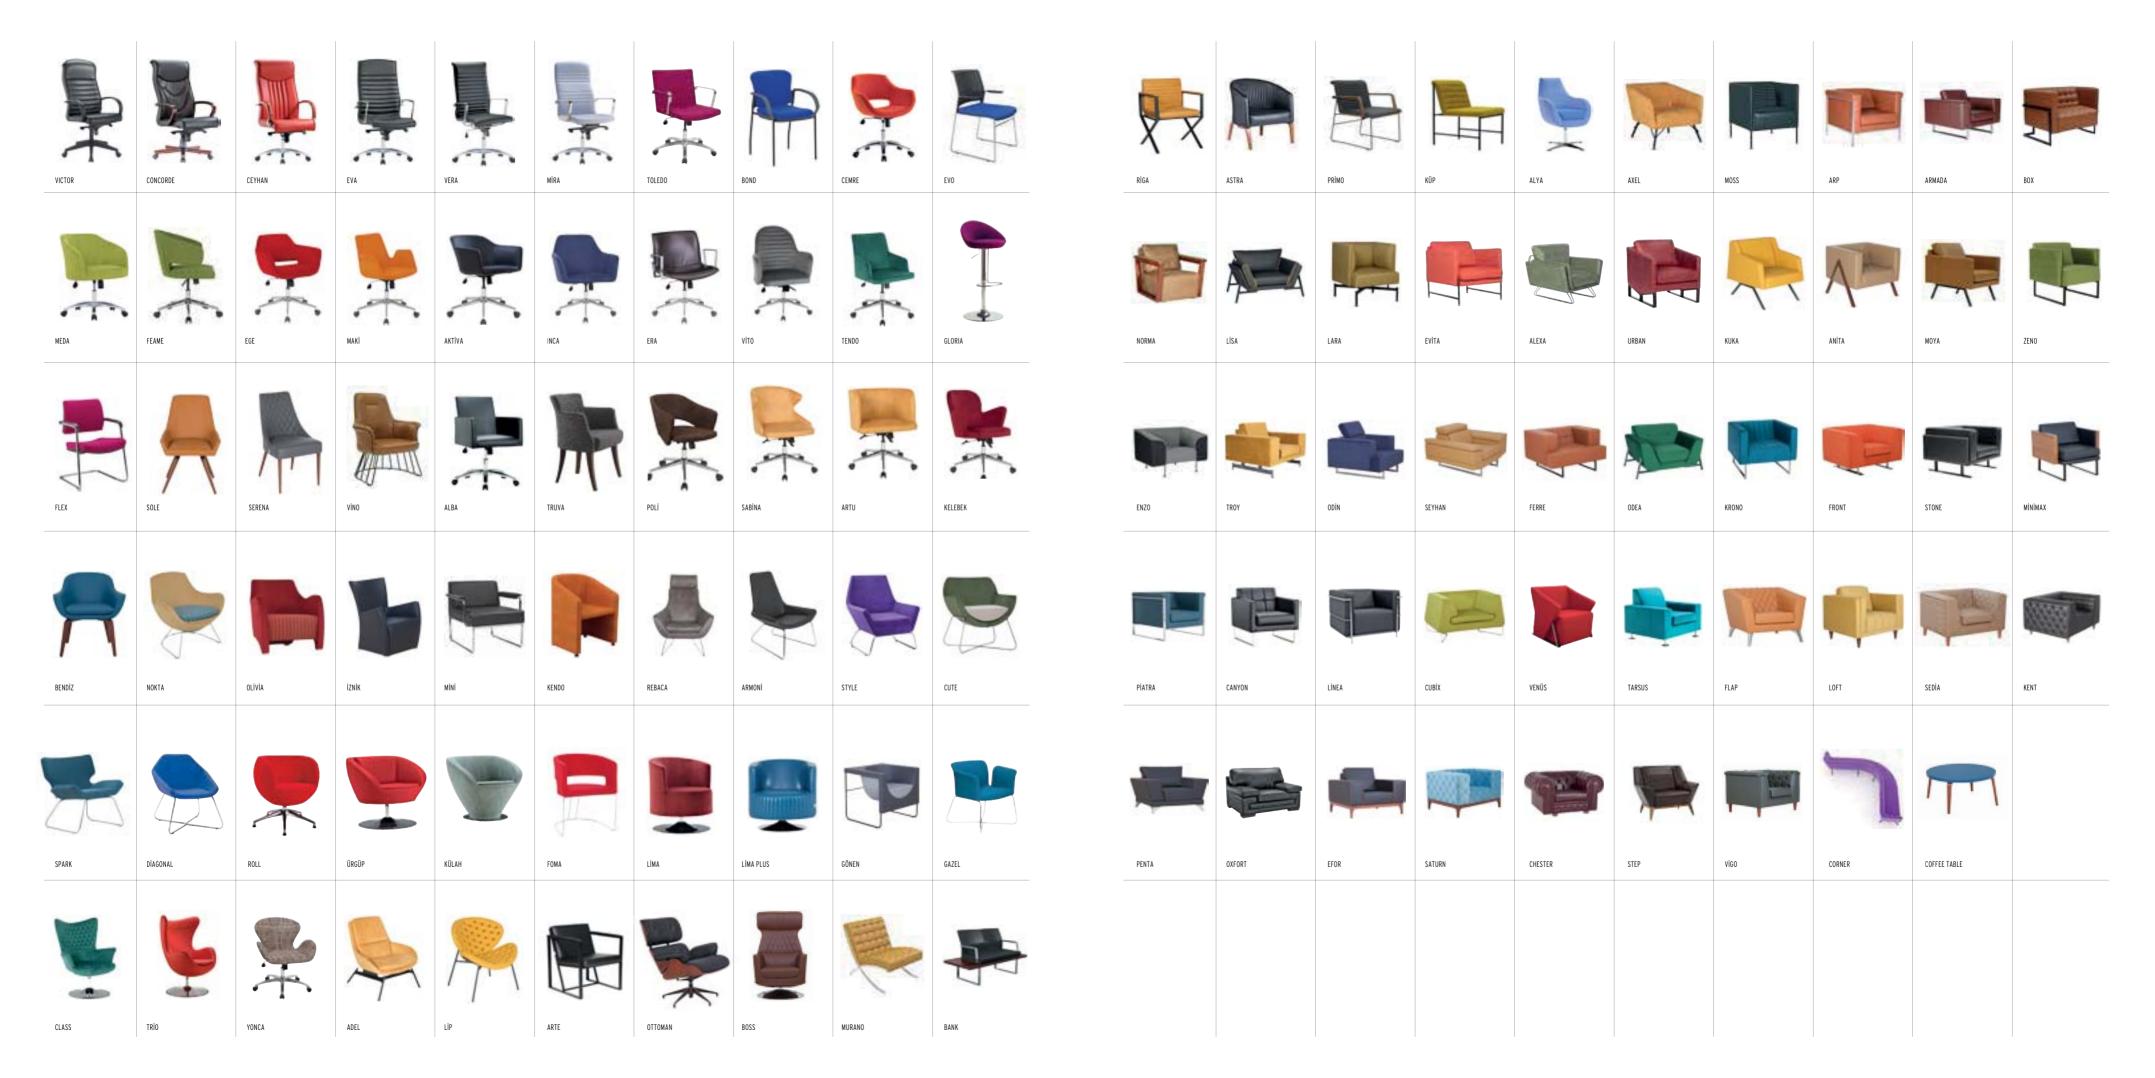

| ADEL       | 130-131 | COFFEE TABLE | 166-167 | ERMES       | 06-07   | KRONO     | 150-151 | MUNA         | 90-91      | RELAX      | 12-15   | TENDO   | 114-115 |
|------------|---------|--------------|---------|-------------|---------|-----------|---------|--------------|------------|------------|---------|---------|---------|
| AKTİVE     | 110-111 | CANYON       | 154-155 | EVA         | 102-103 | KUKA      | 146-147 | MURANO SOFA  | 134-135    | REMO       | 22-29   | TIFFANY | 14-17   |
| ALBA       | 116-117 | CAPPA        | 88-89   | EVO         | 108-109 | KÜLAH     | 126-127 | MURANO ARMCH | IAIR 78-79 | RİGA       | 136-137 | TİGRA   | 66-67   |
| ALEXA      | 144-145 | CAPPA PLUS   | 88-89   | EVENT       | 48-49   | KÜP       | 136-137 | NEON         | 50-51      | RİVAL      | 94-95   | TOGA    | 96-97   |
| ALİNA      | 70-71   | CAPRİ        | 92-93   | EVİTA       | 144-145 | LAND      | 74-77   | NİTRO        | 38-43      | ROLL       | 124-125 | TOLEDO  | 106-107 |
| ALİNA PLUS | 68-69   | CEMRE        | 106-107 | FERRE       | 150-151 | LAND PLUS | 76-79   | NOKTA        | 120-121    | SABİNA     | 118-119 | TRİ0    | 130-131 |
| ALYA       | 138-139 | CEYHAN       | 102-103 | FIRAT       | 86-87   | LARA      | 144-145 | NİDO         | 90-91      | SANTA      | 78-79   | TROY    | 148-149 |
| ANİTA      | 146-147 | CHESTER      | 160-161 | FLAP        | 156-157 | LENA      | 64-65   | NORMA        | 140-141    | SAFARİ     | 98-99   | TRUVA   | 116-117 |
| ARENA      | 94-95   | CLASS        | 128-129 | FLEX        | 114-115 | Libra     | 46-47   | ODEA         | 150-151    | SATURN     | 160-161 | TURKUAZ | 90-91   |
| ARES       | 80-81   | COMFORT      | 68-69   | FOMA        | 126-127 | LİMA      | 126-127 | ODİN         | 148-149    | SEDİA      | 156-159 | UNICA   | 84-85   |
| ARES PLUS  | 78-81   | COMFORT PLUS | 66-69   | FRAME       | 108-109 | LİMA PLUS | 128-129 | OLİVİA       | 120-121    | SERENA     | 114-115 | URBAN   | 144-145 |
| ARMADA     | 140-141 | CONCORDE     | 100-101 | FRONT       | 152-153 | LİNEA     | 154-155 | OMEGA        | 20-21      | SEYHAN     | 150-151 | ÜRGÜP   | 126-127 |
| ARMONİ     | 122-123 | CORNER       | 164-165 | FUSE        | 70-71   | LİNK      | 62-65   | OSCAR        | 98-101     | SOLE       | 114-115 | VENÜS   | 154-155 |
| ARP        | 138-139 | COVER        | 86-87   | FUSE PLUS   | 70-71   | LİP       | 130-133 | ОТТО         | 30-35      | SOLİD      | 52-57   | VERA    | 104-105 |
| ARTE       | 131-133 | CUBİX        | 154-155 | GAZEL       | 128-129 | LİSA      | 140-141 | OTTOMAN      | 131-133    | SOLİD PLUS | 56-61   | VICTOR  | 100-101 |
| ARTU       | 118-119 | СИТЕ         | 124-125 | GENIDIA     | 18-19   | LOFT      | 156-157 | OXFORD       | 160-161    | SMART      | 48-49   | vig0    | 162-163 |
| ASTRA      | 136-137 | DEMRE        | 94-95   | GLORIA      | 114-115 | MAKİ      | 110-111 | PALOMA       | 66-67      | SNOW       | 70-71   | ViN0    | 116-117 |
| AURA       | 88-89   | DESY         | 92-93   | GÖNEN       | 128-129 | MAMBA     | 16-19   | PANDORA      | 96-97      | SNOW PLUS  | 74-75   | vit0    | 112-113 |
| AXEL       | 138-139 | DIAGONAL     | 124-125 | INCA        | 112-113 | MEDA      | 108-109 | PENTA        | 158-159    | SPARK      | 124-125 | WAU     | 18-19   |
| BANK       | 134-135 | DİVA         | 92-93   | inci        | 84-85   | MİKADO    | 96-97   | PİATRA       | 152-153    | SPRİNG     | 42-47   | WENDY   | 94-95   |
| BELLA      | 36-39   | EFOR         | 160-161 | iznik       | 120-121 | MİNİ      | 120-123 | POLİ         | 116-117    | STEP       | 162-163 | YONCA   | 130-131 |
| BENDİS     | 118-119 | EGE          | 110-111 | KELEBEK     | 118-119 | MİNİMAX   | 152-153 | PRAMİT       | 82-83      | STYLE      | 122-123 | ZENO    | 148-149 |
| BOLERO     | 96-97   | ELITE        | 50-51   | KENDO       | 122-123 | MİRA      | 104-105 | PRIMO        | 136-137    | STONE      | 152-153 | ZİRVE   | 90-91   |
| BOND       | 106-107 | ENJOY        | 16-17   | KENT        | 158-159 | MOYA      | 146-147 | REBECA       | 122-123    | TARSUS     | 156-157 |         |         |
| BOSS       | 131-133 | ENZO         | 148-149 | KONFOR      | 82-83   | MOON      | 20-23   | REGAL        | 06-07      | TAURUS     | 86-87   |         |         |
| вох        | 140-141 | ERA          | 112-113 | KONFOR PLUS | 82-83   | MOSS      | 138-139 | REFLEX       | 14-15      | TEKNO      | 08-11   |         |         |
|            |         |              |         |             |         |           |         |              |            |            |         |         |         |