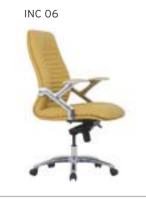

$336 | \$356 | 2,20 | \$600      |  |  |  |
| INC 02 | MEETING                                           | MULTI TILT MECHANISM           | \$316 | \$332 | \$352 | 2,00 | \$596      |  |  |  |
| INC 03 | VISITOR                                           | MEMORY RETURN SWIVEL MECHANISM | \$312 | \$328 | \$348 | 2,00 | \$592      |  |  |  |
| INC 04 | VISITOR                                           | CHROMED CANTILEVER BASE        | \$308 | \$324 | \$344 | 2,00 | \$588      |  |  |  |
| INC 05 | EXECUTIVE                                         | SYNCHRONIC MECHANISM           | \$340 | \$356 | \$376 | 2,20 | \$620      |  |  |  |
| INC 06 | MEETING                                           | SYNCHRONIC MECHANISM           | \$336 | \$352 | \$372 | 2,00 | \$616      |  |  |  |













#### **FIRAT** ALUMINUM ARMREST / ALUMINUM STAR BASE MT. R. LEATHER \$310 FRT 01 | EXECUTIVE | MULTI TILT MECHANISM \$326 \$350 3,00 \$550 FRT 02 MEETING MULTI TILT MECHANISM \$306 2,50 \$546 \$322 \$346 FRT 03 VISITOR MEMORY RETURN SWIVEL MECHANISM \$302 \$318 \$342 2,50 \$542 FRT 04 VISITOR CHROMED CANTILEVER BASE \$298 \$314 \$338 2,50 \$538 FRT 05 | EXECUTIVE | SYNCHRONIC MECHANISM \$330 \$346 \$370 3,00 \$570 FRT 06 MEETING SYNCHRONIC MECHANISM \$326 \$342 \$366 2,50 \$566





|        |           |                                | Α     | В     | С     | MT.  | R. LEATHER |
|--------|-----------|--------------------------------|-------|-------|-------|------|------------|
| CVR 01 | EXECUTIVE | MULTI TILT MECHANISM           | \$332 | \$348 | \$372 | 3,00 | \$600      |
| CVR 02 |