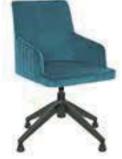

| ADEL       | 130-131 | COFFEE TABLE | 166-167 | ERMES       | 06-07   | KRONO     | 150-151 | MUNA         | 90-91      | RELAX      | 12-15   | TENDO   | 114-115 |
|------------|---------|--------------|---------|-------------|---------|-----------|---------|--------------|------------|------------|---------|---------|---------|
| AKTİVE     | 110-111 | CANYON       | 154-155 | EVA         | 102-103 | KUKA      | 146-147 | MURANO SOFA  | 134-135    | REMO       | 22-29   | TIFFANY | 14-17   |
| ALBA       | 116-117 | CAPPA        | 88-89   | EVO         | 108-109 | KÜLAH     | 126-127 | MURANO ARMCH | IAIR 78-79 | RİGA       | 136-137 | TİGRA   | 66-67   |
| ALEXA      | 144-145 | CAPPA PLUS   | 88-89   | EVENT       | 48-49   | KÜP       | 136-137 | NEON         | 50-51      | RİVAL      | 94-95   | TOGA    | 96-97   |
| ALİNA      | 70-71   | CAPRİ        | 92-93   | EVİTA       | 144-145 | LAND      | 74-77   | NİTRO        | 38-43      | ROLL       | 124-125 | TOLEDO  | 106-107 |
| ALİNA PLUS | 68-69   | CEMRE        | 106-107 | FERRE       | 150-151 | LAND PLUS | 76-79   | NOKTA        | 120-121    | SABİNA     | 118-119 | TRİ0    | 130-131 |
| ALYA       | 138-139 | CEYHAN       | 102-103 | FIRAT       | 86-87   | LARA      | 144-145 | NİDO         | 90-91      | SANTA      | 78-79   | TROY    | 148-149 |
| ANİTA      | 146-147 | CHESTER      | 160-161 | FLAP        | 156-157 | LENA      | 64-65   | NORMA        | 140-141    | SAFARİ     | 98-99   | TRUVA   | 116-117 |
| ARENA      | 94-95   | CLASS        | 128-129 | FLEX        | 114-115 | Libra     | 46-47   | ODEA         | 150-151    | SATURN     | 160-161 | TURKUAZ | 90-91   |
| ARES       | 80-81   | COMFORT      | 68-69   | FOMA        | 126-127 | LİMA      | 126-127 | ODİN         | 148-149    | SEDİA      | 156-159 | UNICA   | 84-85   |
| ARES PLUS  | 78-81   | COMFORT PLUS | 66-69   | FRAME       | 108-109 | LİMA PLUS | 128-129 | OLİVİA       | 120-121    | SERENA     | 114-115 | URBAN   | 144-145 |
| ARMADA     | 140-141 | CONCORDE     | 100-101 | FRONT       | 152-153 | LİNEA     | 154-155 | OMEGA        | 20-21      | SEYHAN     | 150-151 | ÜRGÜP   | 126-127 |
| ARMONİ     | 122-123 | CORNER       | 164-165 | FUSE        | 70-71   | LİNK      | 62-65   | OSCAR        | 98-101     | SOLE       | 114-115 | VENÜS   | 154-155 |
| ARP        | 138-139 | COVER        | 86-87   | FUSE PLUS   | 70-71   | LİP       | 130-133 | ОТТО         | 30-35      | SOLİD      | 52-57   | VERA    | 104-105 |
| ARTE       | 131-133 | CUBİX        | 154-155 | GAZEL       | 128-129 | LİSA      | 140-141 | OTTOMAN      | 131-133    | SOLİD PLUS | 56-61   | VICTOR  | 100-101 |
| ARTU       | 118-119 | СИТЕ         | 124-125 | GENIDIA     | 18-19   | LOFT      | 156-157 | OXFORD       | 160-161    | SMART      | 48-49   | vig0    | 162-163 |
| ASTRA      | 136-137 | DEMRE        | 94-95   | GLORIA      | 114-115 | MAKİ      | 110-111 | PALOMA       | 66-67      | SNOW       | 70-71   | ViN0    | 116-117 |
| AURA       | 88-89   | DESY         | 92-93   | GÖNEN       | 128-129 | MAMBA     | 16-19   | PANDORA      | 96-97      | SNOW PLUS  | 74-75   | vit0    | 112-113 |
| AXEL       | 138-139 | DIAGONAL     | 124-125 | INCA        | 112-113 | MEDA      | 108-109 | PENTA        | 158-159    | SPARK      | 124-125 | WAU     | 18-19   |
| BANK       | 134-135 | DİVA         | 92-93   | inci        | 84-85   | MİKADO    | 96-97   | PİATRA       | 152-153    | SPRİNG     | 42-47   | WENDY   | 94-95   |
| BELLA      | 36-39   | EFOR         | 160-161 | iznik       | 120-121 | MİNİ      | 120-123 | POLİ         | 116-117    | STEP       | 162-163 | YONCA   | 130-131 |
| BENDİS     | 118-119 | EGE          | 110-111 | KELEBEK     | 118-119 | MİNİMAX   | 152-153 | PRAMİT       | 82-83      | STYLE      | 122-123 | ZENO    | 148-149 |
| BOLERO     | 96-97   | ELITE        | 50-51   | KENDO       | 122-123 | MİRA      | 104-105 | PRIMO        | 136-137    | STONE      | 152-153 | ZİRVE   | 90-91   |
| BOND       | 106-107 | ENJOY        | 16-17   | KENT        | 158-159 | MOYA      | 146-147 | REBECA       | 122-123    | TARSUS     | 156-157 |         |         |
| BOSS       | 131-133 | ENZO         | 148-149 | KONFOR      | 82-83   | MOON      | 20-23   | REGAL        | 06-07      | TAURUS     | 86-87   |         |         |
| вох        | 140-141 | ERA          | 112-113 | KONFOR PLUS | 82-83   | MOSS      | 138-139 | REFLEX       | 14-15      | TEKNO      | 08-11   |         |         |
|            |         |              |         |             |         |           |         |              |            |            |         |         |         |