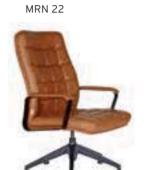

#### MURANO BLACK PAINTED METAL ARMREST / PLASTIC STAR BASE

|        |           |                      | Α     | В     | С     | MT.  | R. LEATHER |
|--------|-----------|----------------------|-------|-------|-------|------|------------|
| MRN 20 | EXECUTIVE | MULTI TILT MECHANISM | \$280 | \$296 | \$316 | 2,30 | \$570      |
| MRN 21 | MEETING   | MULTI TILT MECHANISM | \$274 | \$280 | \$310 | 2,00 | \$554      |
| MRN 22 | VISITOR   | STAR BASE            | \$270 | \$276 | \$306 | 2,00 | \$550      |
| MRN 23 | VISITOR   | CANTILEVER BASE      | \$260 | \$266 | \$296 | 2,00 | \$540      |
| MRN 24 | EXECUTIVE | SYNCHRONIC MECHANISM | \$300 | \$316 | \$336 | 2,30 | \$590      |
| MRN 25 | MEETING   | SYNCHRONIC MECHANISM | \$294 | \$310 | \$330 | 2,00 | \$574      |







LND 70









## **SANTA**

#### ALUMINUM ARMREST / ALUMINUM STAR BASE

|          |           |                      | Α     | В     | С     | MT.  | R. LEATHER |
|----------|-----------|----------------------|-------|-------|-------|------|------------|
| SANTA 01 | EXECUTIVE | MULTI TILT MECHANISM | \$290 | \$310 | \$340 | 2,50 | \$580      |
| SANTA 02 | MEETING   | MULTI TILT MECHANISM | \$280 | \$300 | \$330 | 2,20 | \$570      |
| SANTA 03 | VISITOR   | STAR BASE            | \$274 | \$294 | \$324 | 2,20 | \$564      |
| SANTA 04 | VISITOR   | CANTILEVER BASE      | \$268 | \$288 | \$318 | 2,20 | \$558      |
| SANTA 05 | EXECUTIVE | SYNCHRONIC MECHANISM | \$310 | \$330 | \$360 | 2,50 | \$600      |
| SANTA 06 | MEETING   | SYNCHRONIC MECHANISM | \$300 | \$320 | \$350 | 2,20 | \$590      |