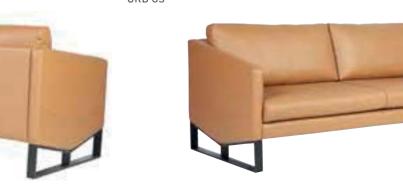

| С     | MT.   | R. LEATHER |
|--------|--------------|------|-------|-------|-------|-------|------------|
| ALX 01 | SINGLE       | SOFA | \$480 | \$520 | \$580 | 6,00  | \$1.000    |
| ALX 02 | TWO SEATER   | SOFA | \$640 | \$700 | \$780 | 9,00  | \$1.280    |
| ALX 03 | THREE SEATER | SOFA | \$750 | \$830 | \$930 | 11,00 | \$1.500    |

ALX 01



ALX 02





ALX 03



## **URBAN**

|        |              |      | Α     | В     | С     | MT.   | R. LEATHER |
|--------|--------------|------|-------|-------|-------|-------|------------|
| URB 01 | SINGLE       | SOFA | \$460 | \$510 | \$570 | 5,00  | \$960      |
| URB 02 | TWO SEATER   | SOFA | \$620 | \$690 | \$780 | 8,00  | \$1.240    |
| URB 03 | THREE SEATER | SOFA | \$730 | \$800 | \$900 | 10,50 | \$1.460    |

URB 01



URB 03



#### **KUKA** R. LEATHER MT. \$360 KUKA 01 SINGLE SOFA / PAINTED LEGS \$390 \$430 4,00 \$700 KUKA 02 TWO SEATER SOFA / PAINTED LEGS \$460 \$500 \$550 5,50 \$900 \$560 \$680 6,50 KUKA 03 THREE SEATER SOFA / PAINTED LEGS \$610 \$1.100







|       | ANİTA        |                    |       |       |       |      |            |
|-------|--------------|--------------------|-------|-------|-------|------|------------|
|       |              |                    | Α     | В     | С     | MT.  | R. LEATHER |
| ANT01 | SINGLE       | SOFA / WOODEN LEGS | \$320 | \$350 | \$390 | 4,00 | \$620      |
| ANT02 | TWO SEATER   | SOFA / WOODEN LEGS | \$400 | \$440 | \$490 | 5,50 | \$800      |
| ANT03 | THREE SEATER | SOFA / WOODEN LEGS | \$480 | \$530 | \$590 | 6,50 | \$960      |







ANT 06

| A