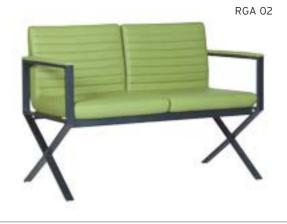

| ADEL       | 130-131 | COFFEE TABLE | 166-167 | ERMES       | 06-07   | KRONO     | 150-151 | MUNA         | 90-91      | RELAX      | 12-15   | TENDO   | 114-115 |
|------------|---------|--------------|---------|-------------|---------|-----------|---------|--------------|------------|------------|---------|---------|---------|
| AKTİVE     | 110-111 | CANYON       | 154-155 | EVA         | 102-103 | KUKA      | 146-147 | MURANO SOFA  | 134-135    | REMO       | 22-29   | TIFFANY | 14-17   |
| ALBA       | 116-117 | CAPPA        | 88-89   | EVO         | 108-109 | KÜLAH     | 126-127 | MURANO ARMCH | IAIR 78-79 | RİGA       | 136-137 | TİGRA   | 66-67   |
| ALEXA      | 144-145 | CAPPA PLUS   | 88-89   | EVENT       | 48-49   | KÜP       | 136-137 | NEON         | 50-51      | RİVAL      | 94-95   | TOGA    | 96-97   |
| ALİNA      | 70-71   | CAPRİ        | 92-93   | EVİTA       | 144-145 | LAND      | 74-77   | NİTRO        | 38-43      | ROLL       | 124-125 | TOLEDO  | 106-107 |
| ALİNA PLUS | 68-69   | CEMRE        | 106-107 | FERRE       | 150-151 | LAND PLUS | 76-79   | NOKTA        | 120-121    | SABİNA     | 118-119 | TRİ0    | 130-131 |
| ALYA       | 138-139 | CEYHAN       | 102-103 | FIRAT       | 86-87   | LARA      | 144-145 | NİDO         | 90-91      | SANTA      | 78-79   | TROY    | 148-149 |
| ANİTA      | 146-147 | CHESTER      | 160-161 | FLAP        | 156-157 | LENA      | 64-65   | NORMA        | 140-141    | SAFARİ     | 98-99   | TRUVA   | 116-117 |
| ARENA      | 94-95   | CLASS        | 128-129 | FLEX        | 114-115 | Libra     | 46-47   | ODEA         | 150-151    | SATURN     | 160-161 | TURKUAZ | 90-91   |
| ARES       | 80-81   | COMFORT      | 68-69   | FOMA        | 126-127 | LİMA      | 126-127 | ODİN         | 148-149    | SEDİA      | 156-159 | UNICA   | 84-85   |
| ARES PLUS  | 78-81   | COMFORT PLUS | 66-69   | FRAME       | 108-109 | LİMA PLUS | 128-129 | OLİVİA       | 120-121    | SERENA     | 114-115 | URBAN   | 144-145 |
| ARMADA     | 140-141 | CONCORDE     | 100-101 | FRONT       | 152-153 | LİNEA     | 154-155 | OMEGA        | 20-21      | SEYHAN     | 150-151 | ÜRGÜP   | 126-127 |
| ARMONİ     | 122-123 | CORNER       | 164-165 | FUSE        | 70-71   | LİNK      | 62-65   | OSCAR        | 98-101     | SOLE       | 114-115 | VENÜS   | 154-155 |
| ARP        | 138-139 | COVER        | 86-87   | FUSE PLUS   | 70-71   | LİP       | 130-133 | ОТТО         | 30-35      | SOLİD      | 52-57   | VERA    | 104-105 |
| ARTE       | 131-133 | CUBİX        | 154-155 | GAZEL       | 128-129 | LİSA      | 140-141 | OTTOMAN      | 131-133    | SOLİD PLUS | 56-61   | VICTOR  | 100-101 |
| ARTU       | 118-119 | СИТЕ         | 124-125 | GENIDIA     | 18-19   | LOFT      | 156-157 | OXFORD       | 160-161    | SMART      | 48-49   | vig0    | 162-163 |
| ASTRA      | 136-137 | DEMRE        | 94-95   | GLORIA      | 114-115 | MAKİ      | 110-111 | PALOMA       | 66-67      | SNOW       | 70-71   | ViN0    | 116-117 |
| AURA       | 88-89   | DESY         | 92-93   | GÖNEN       | 128-129 | MAMBA     | 16-19   | PANDORA      | 96-97      | SNOW PLUS  | 74-75   | vit0    | 112-113 |
| AXEL       | 138-139 | DIAGONAL     | 124-125 | INCA        | 112-113 | MEDA      | 108-109 | PENTA        | 158-159    | SPARK      | 124-125 | WAU     | 18-19   |
| BANK       | 134-135 | DİVA         | 92-93   | inci        | 84-85   | MİKADO    | 96-97   | PİATRA       | 152-153    | SPRİNG     | 42-47   | WENDY   | 94-95   |
| BELLA      | 36-39   | EFOR         | 160-161 | iznik       | 120-121 | MİNİ      | 120-123 | POLİ         | 116-117    | STEP       | 162-163 | YONCA   | 130-131 |
| BENDİS     | 118-119 | EGE          | 110-111 | KELEBEK     | 118-119 | MİNİMAX   | 152-153 | PRAMİT       | 82-83      | STYLE      | 122-123 | ZENO    | 148-149 |
| BOLERO     | 96-97   | ELITE        | 50-51   | KENDO       | 122-123 | MİRA      | 104-105 | PRIMO        | 136-137    | STONE      | 152-153 | ZİRVE   | 90-91   |
| BOND       | 106-107 | ENJOY        | 16-17   | KENT        | 158-159 | MOYA      | 146-147 | REBECA       | 122-123    | TARSUS     | 156-157 |         |         |
| BOSS       | 131-133 | ENZO         | 148-149 | KONFOR      | 82-83   | MOON      | 20-23   | REGAL        | 06-07      | TAURUS     | 86-87   |         |         |
| вох        | 140-141 | ERA          | 112-113 | KONFOR PLUS | 82-83   | MOSS      | 138-139 | REFLEX       | 14-15      | TEKNO      | 08-11   |         |         |
|            |         |              |         |             |         |           |         |              |            |            |         |         |         |