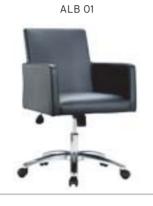

DEN LEGS | \$126 | \$136 | \$148 | 1,00 | \$218      |



We reserve the right to make changes in our products without notice.



#### VINO MT. R. LEATHER VINO 01 VISITOR PROFILE BASE \$185 \$200 \$225 1,90 \$360 VINO 02 VISITOR WOODEN LEGS \$190 \$205 \$230 \$365 1,90 VINO 03 VISITOR PAINTED METAL LEGS \$200 \$215 \$240 1,90 \$415











## ALBA

|        |            |                    | Α     | В     | С     | MT.  | R. LEATHER |
|--------|------------|--------------------|-------|-------|-------|------|------------|
| ALB 01 | MEETING    | ALUMINUM STAR BASE | \$185 | \$197 | \$212 | 2,00 | \$340      |
| ALB 02 | SINGLE     | WOODEN LEGS        | \$174 | \$186 | \$201 | 3,00 | \$330      |
| ALB 03 | TWO SEATER | WOODEN LEGS        | \$233 | \$250 | \$275 | 4,50 | \$400      |







## TRUVA

|       |             |             | Α     | В     | С     | MT.  | R. LEATHER |
|-------|-------------|-------------|-------|-------|-------|------|------------|
| T 655 | SINGLE      | WOODEN LEGS | \$148 | \$160 | \$175 | 2,00 | \$260      |
| T 657 | SINGLE      | WOODEN LEGS | \$130 | \$140 | \$155 | 1,20 | \$248      |
| T 658 | SINGLE      | WOODEN LEGS | \$160 | \$172 | \$187 | 2,50 | \$272      |
| T 659 | TWO SEATERS | WOODEN LEGS | \$248 | \$268 | \$290 | 3,50 | \$460      |









#### POL

|         |         |                    | A     | В     | С     | MT.  | R. LEATHER |
|---------|---------|--------------------|-------|-------|-------|------|------------|
| POLI 01 | CHAIR   | ANGLED WOODEN LEGS | \$134 | \$146 | \$166 | 1,20 | \$245      |
| POLI 02 |