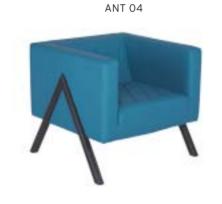

| ADEL       | 130-131 | COFFEE TABLE | 166-167 | ERMES       | 06-07   | KRONO     | 150-151 | MUNA         | 90-91      | RELAX      | 12-15   | TENDO   | 114-115 |
|------------|---------|--------------|---------|-------------|---------|-----------|---------|--------------|------------|------------|---------|---------|---------|
| AKTİVE     | 110-111 | CANYON       | 154-155 | EVA         | 102-103 | KUKA      | 146-147 | MURANO SOFA  | 134-135    | REMO       | 22-29   | TIFFANY | 14-17   |
| ALBA       | 116-117 | CAPPA        | 88-89   | EVO         | 108-109 | KÜLAH     | 126-127 | MURANO ARMCH | IAIR 78-79 | RİGA       | 136-137 | TİGRA   | 66-67   |
| ALEXA      | 144-145 | CAPPA PLUS   | 88-89   | EVENT       | 48-49   | KÜP       | 136-137 | NEON         | 50-51      | RİVAL      | 94-95   | TOGA    | 96-97   |
| ALİNA      | 70-71   | CAPRİ        | 92-93   | EVİTA       | 144-145 | LAND      | 74-77   | NİTRO        | 38-43      | ROLL       | 124-125 | TOLEDO  | 106-107 |
| ALİNA PLUS | 68-69   | CEMRE        | 106-107 | FERRE       | 150-151 | LAND PLUS | 76-79   | NOKTA        | 120-121    | SABİNA     | 118-119 | TRİ0    | 130-131 |
| ALYA       | 138-139 | CEYHAN       | 102-103 | FIRAT       | 86-87   | LARA      | 144-145 | NİDO         | 90-91      | SANTA      | 78-79   | TROY    | 148-149 |
| ANİTA      | 146-147 | CHESTER      | 160-161 | FLAP        | 156-157 | LENA      | 64-65   | NORMA        | 140-141    | SAFARİ     | 98-99   | TRUVA   | 116-117 |
| ARENA      | 94-95   | CLASS        | 128-129 | FLEX        | 114-115 | Libra     | 46-47   | ODEA         | 150-151    | SATURN     | 160-161 | TURKUAZ | 90-91   |
| ARES       | 80-81   | COMFORT      | 68-69   | FOMA        | 126-127 | LİMA      | 126-127 | ODİN         | 148-149    | SEDİA      | 156-159 | UNICA   | 84-85   |
| ARES PLUS  | 78-81   | COMFORT PLUS | 66-69   | FRAME       | 108-109 | LİMA PLUS | 128-129 | OLİVİA       | 120-121    | SERENA     | 114-115 | URBAN   | 144-145 |
| ARMADA     | 140-141 | CONCORDE     | 100-101 | FRONT       | 152-153 | LİNEA     | 154-155 | OMEGA        | 20-21      | SEYHAN     | 150-151 | ÜRGÜP   | 126-127 |
| ARMONİ     | 122-123 | CORNER       | 164-165 | FUSE        | 70-71   | LİNK      | 62-65   | OSCAR        | 98-101     | SOLE       | 114-115 | VENÜS   | 154-155 |
| ARP        | 138-139 | COVER        | 86-87   | FUSE PLUS   | 70-71   | LİP       | 130-133 | ОТТО         | 30-35      | SOLİD      | 52-57   | VERA    | 104-105 |
| ARTE       | 131-133 | CUBİX        | 154-155 | GAZEL       | 128-129 | LİSA      | 140-141 | OTTOMAN      | 131-133    | SOLİD PLUS | 56-61   | VICTOR  | 100-101 |
| ARTU       | 118-119 | СИТЕ         | 124-125 | GENIDIA     | 18-19   | LOFT      | 156-157 | OXFORD       | 160-161    | SMART      | 48-49   | vig0    | 162-163 |
| ASTRA      | 136-137 | DEMRE        | 94-95   | GLORIA      | 114-115 | MAKİ      | 110-111 | PALOMA       | 66-67      | SNOW       | 70-71   | ViN0    | 116-117 |
| AURA       | 88-89   | DESY         | 92-93   | GÖNEN       | 128-129 | MAMBA     | 16-19   | PANDORA      | 96-97      | SNOW PLUS  | 74-75   | vit0    | 112-113 |
| AXEL       | 138-139 | DIAGONAL     | 124-125 | INCA        | 112-113 | MEDA      | 108-109 | PENTA        | 158-159    | SPARK      | 124-125 | WAU     | 18-19   |
| BANK       | 134-135 | DİVA         | 92-93   | inci        | 84-85   | MİKADO    | 96-97   | PİATRA       | 152-153    | SPRİNG     | 42-47   | WENDY   | 94-95   |
| BELLA      | 36-39   | EFOR         | 160-161 | iznik       | 120-121 | MİNİ      | 120-123 | POLİ         | 116-117    | STEP       | 162-163 | YONCA   | 130-131 |
| BENDİS     | 118-119 | EGE          | 110-111 | KELEBEK     | 118-119 | MİNİMAX   | 152-153 | PRAMİT       | 82-83      | STYLE      | 122-123 | ZENO    | 148-149 |
| BOLERO     | 96-97   | ELITE        | 50-51   | KENDO       | 122-123 | MİRA      | 104-105 | PRIMO        | 136-137    | STONE      | 152-153 | ZİRVE   | 90-91   |
| BOND       | 106-107 | ENJOY        | 16-17   | KENT        | 158-159 | MOYA      | 146-147 | REBECA       | 122-123    | TARSUS     | 156-157 |         |         |
| BOSS       | 131-133 | ENZO         | 148-149 | KONFOR      | 82-83   | MOON      | 20-23   | REGAL        | 06-07      | TAURUS     | 86-87   |         |         |
| вох        | 140-141 | ERA          | 112-113 | KONFOR PLUS | 82-83   | MOSS      | 138-139 | REFLEX       | 14-15      | TEKNO      | 08-11   |         |         |
|            |         |              |         |             |         |           |         |              |            |            |         |         |         |