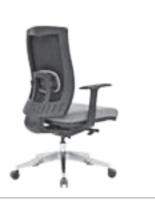

|          |           |                              | Α     | В     | С     | MT.  | R. LEATHER |
|----------|-----------|------------------------------|-------|-------|-------|------|------------|
| REGAL 10 | EXECUTIVE | SYNCHRONIC MECHANISM         | \$266 | \$276 | \$317 | 0,80 | \$406      |
| REGAL 11 | MEETING   | SYNCHRONIC MECHANISM         | \$258 | \$268 | \$309 | 0,80 | \$398      |
| REGAL 12 | VISITOR   | CANTILEVER BASE              | \$246 | \$256 | \$297 | 0,80 | \$386      |
| REGAL 13 | EXECUTIVE | SLIDING SYNCHRONIC MECHANISM | \$286 | \$296 | \$337 | 0,80 | \$426      |
| REGAL 14 | MEETING   | SLIDING SYNCHRONIC MECHANISM | \$278 | \$288 | \$329 | 0,80 | \$418      |