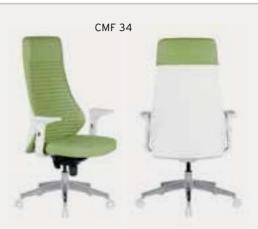

|           |                                | A     | В     | С     | MT.  | R. LEATHER |
|--------|-----------|--------------------------------|-------|-------|-------|------|------------|
| CMF 30 | EXECUTIVE | MULTI TILT MECHANISM           | \$270 | \$280 | \$300 | 2,00 | \$500      |
| CMF 31 | MEETING   | MULTI TILT MECHANISM           | \$266 | \$276 | \$296 | 1,80 | \$496      |
| CMF 32 | VISITOR   | MEMORY RETURN SWIVEL MECHANISM | \$262 | \$272 | \$292 | 1,80 | \$492      |
| CMF 33 | VISITOR   | CHROMED CANTILEVER BASE        | \$258 | \$268 | \$288 | 1,80 | \$488      |
| CMF 34 | EXECUTIVE | SYNCHRONIC MECHANISM           | \$290 | \$300 | \$320 | 2,00 | \$520      |
| CMF 35 | MEETING   | SYNCHRONIC MECHANISM           | \$286 | \$296 | \$316 | 1,80 | \$516      |













### CHROMED ARMREST / ALUMINUM STAR BASE

|        |           |                                | Α     | В     | С     | MT.  | R. LEATHER |
|--------|-----------|--------------------------------|-------|-------|-------|------|------------|
| CMF 01 | EXECUTIVE | MULTI TILT MECHANISM           | \$292 | \$302 | \$322 | 2,00 | \$520      |
| CMF 02 | MEETING   | MULTI TILT MECHANISM           | \$288 | \$298 | \$318 | 1,80 | \$516      |
| CMF 03 | VISITOR   | MEMORY RETURN SWIVEL MECHANISM | \$284 | \$294 | \$314 | 1,80 | \$512      |
| CMF 04 | VISITOR   | CHROMED CANTILEVER BASE        | \$280 | \$290 | \$310 | 1,80 | \$508      |
| CMF 05 | EXECUTIVE | SYNCHRONIC MECHANISM           | \$312 | \$322 | \$342 | 2,00 | \$540      |
| CMF 06 | MEETING   | SYNCHRONIC MECHANISM