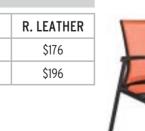

| PAINTED PIPE LEGS / FOLDABLE SEAT AND ARMREST |       |       |      |            |  |  |  |  |
|---|-------|----------|-----------------------------------------------------|-----------------------------------------------|-------|-------|------|------------|--|--|--|--|
|   |       |          |                                                     | Α                                             | В     | С     | MT.  | R. LEATHER |  |  |  |  |
|   | NT 70 | MEETING  | MESH CHAIR / PIPE LEGS WITH CASTER                  | \$116                                         | \$124 | \$136 | 0,60 | \$176      |  |  |  |  |
|   | NT 71 | COLLEGSE | MESH CHAIR / PIPE LEGS WITH CASTER / WRITING TABLET | \$136                                         | \$144 | \$156 | 0,60 | \$196      |  |  |  |  |





NT 70







METAL COLOR OPTIONS

PULVER 09618 . 0GN 29 PULVER 08418 . 0 9005 PULVER 09618 . 0NG 09

BLA 065 EXECUTIVE SYNCHRONIC MECHANISM / WITH HEADREST

METAL COLOUR OPTIONS SHOULD BE SPECIFIED IN ORDERS

# NİTRO

# BLACK PLASTIC FRAME / UPHOLSTERED BACK CHROMED ARMREST / CHROMED STAR BASE

|       |           |                                      | Α     | В     | С     | MT.  | R. LEATHER |
|-------|-----------|--------------------------------------|-------|-------|-------|------|------------|
| NT 80 | EXECUTIVE | MULTI TILT MECHANISM / WITH HEADREST | \$172 | \$182 | \$194 | 1,20 | \$340      |
| NT 81 | MEETING   | MULTI TILT MECHANISM                 | \$168 | \$178 | \$190 | 1,00 | \$336      |
| NT 82 | VISITOR   | MEMORY RETURN SWIVEL MECHANISM       | \$166 | \$176 | \$1