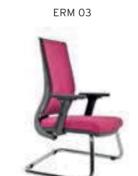

Meters are only given for Seat Part.

|        |           |                              | Α     | В     | С     | MT.  | R. LEATHER |
|--------|-----------|------------------------------|-------|-------|-------|------|------------|
| ERM 01 | EXECUTIVE | SYNCHRONIC MECHANISM         | \$260 | \$270 | \$311 | 0,80 | \$400      |
| ERM 02 | MEETING   | SYNCHRONIC MECHANISM         | \$252 | \$262 | \$303 | 0,80 | \$392      |
| ERM 03 | VISITOR   | CANTILEVER BASE              | \$240 | \$250 | \$291 | 0,80 | \$380      |
| ERM 04 | EXECUTIVE | SLIDING SYNCHRONIC MECHANISM | \$280 | \$290 | \$331 | 0,80 | \$420      |
| ERM 05 | MEETING   | SLIDING SYNCHRONIC MECHANISM | \$272 | \$282 | \$323 | 0,80 | \$412      |

Meters are only given for Seat Part.