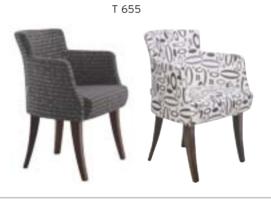

-|------|------------|
| ALB 01 | MEETING    | ALUMINUM STAR BASE | \$185 | \$197 | \$212 | 2,00 | \$340      |
| ALB 02 | SINGLE     | WOODEN LEGS        | \$174 | \$186 | \$201 | 3,00 | \$330      |
| ALB 03 | TWO SEATER | WOODEN LEGS        | \$233 | \$250 | \$275 | 4,50 | \$400      |







## TRUVA

|       |             |             | Α     | В     | С     | MT.  | R. LEATHER |
|-------|-------------|-------------|-------|-------|-------|------|------------|
| T 655 | SINGLE      | WOODEN LEGS | \$148 | \$160 | \$175 | 2,00 | \$260      |
| T 657 | SINGLE      | WOODEN LEGS | \$130 | \$140 | \$155 | 1,20 | \$248      |
| T 658 | SINGLE      | WOODEN LEGS | \$160 | \$172 | \$187 | 2,50 | \$272      |
| T 659 | TWO SEATERS | WOODEN LEGS | \$248 | \$268 | \$290 | 3,50 | \$460      |









#### POL

|         |         |                    | A     | В     | С     | MT.  | R. LEATHER |
|---------|---------|--------------------|-------|-------|-------|------|------------|
| POLI 01 | CHAIR   | ANGLED WOODEN LEGS | \$134 | \$146 | \$166 | 1,20 | \$245      |
| POLI 02 | CHAIR   | ROUND WOODEN LEGS  | \$134 | \$146 | \$166 | 1,20 | \$245      |
| POLI 03 | MEETING | CHROMED STAR BASE  | \$140 | \$152 | \$172 | 1,20 | \$251      |
| POLI 04 | CHAIR   | PIPE LEGS          | \$130 | \$142 | \$162 | 1,20 | \$241      |
| POLI 05 | WAITING | PAINTED LEGS       | \$136 | \$148 | \$168 | 1,20 | \$247      |
| POLI 06 | WAITING | PAINTED LEGS       | \$140 | \$152 | \$172 | 1,20 | \$251      |
| POLI 07 | WAITING | CHROMED LEGS       | \$144 | \$156 | \$176 | 1,20 | \$255      |