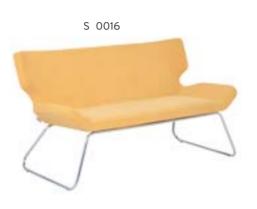

EATHER |
|-------|------------|-------------------|-------|-------|-------|------|------------|
| S 017 | SINGLE     | CHROMED PIPE LEGS | \$220 | \$240 | \$270 | 4,00 | \$400      |
| S 018 | TWO SEATER | CHROMED PIPE LEGS | \$360 | \$390 | \$430 | 5,50 | \$700      |





# CUTE A B C

CHROMED PIPE LEGS

CHROMED PIPE LEGS



MT.

3,50

5,00



C 014







## SPARK

SINGLE

TWO SEATER

C 013

C 014

|        |            |                   | Α     | В     | С     | MT.  | R. LEATHER |
|--------|------------|-------------------|-------|-------|-------|------|------------|
| S 0015 | SINGLE     | CHROMED PIPE LEGS | \$176 | \$191 | \$216 | 2,30 | \$340      |
| S 0016 | TWO SEATER | CHROMED PIPE LEGS | \$250 | \$270 | \$300 | 3,50 | \$480      |

\$200

\$340

\$220

\$370

\$250

\$410









## DIOGANAL

|       |            |                   | Α     | В     | С     | MT.  | R. LEATHER |
|-------|------------|-------------------|-------|-------|-------|------|------------|
| D 009 | SINGLE     | CHROMED PIPE LEGS | \$176 | \$191 | \$216 | 2,30 | \$340      |
| D 010 | TWO SEATER | CHROMED PIPE LEGS | \$250 | \$270 | \$300 | 3,50 | \$480      |









## ROLL

|       |        |                              | Α     | В     | С     | MT.  | R. LEATHER |
|-------|--------|------------------------------|-------|-------|-------|------|------------|
| R 011 | SINGLE | ALUMINUM STAR BASE           | \$280 | \$300 | \$330 | 3,00 | \$540      |
| R 012 | SINGLE | FLANGE BASE / TILT MECHANISM | \$280 | \$300 | \$330 | 3,00 | \$540      |













125

# ÜRGÜP A B C MT. R