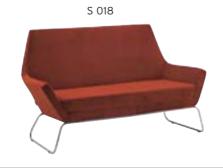

GLE | WITH HEADREST | \$210 | \$230 | \$260 | 3,60 | \$380      |





## ARMONİ

|         |        |              |       |       |       | MT   | D. I. E. A. TILLED |
|---------|--------|--------------|-------|-------|-------|------|--------------------|
|         |        |              | A     | В     | C     | MT.  | R. LEATHER         |
| ARMN 01 | SINGLE | CHROMED LEGS | \$180 | \$200 | \$225 | 2,80 | \$345              |







## STYLE

|       |            |                   | Α     | В     | С     | MT.  | R. LEATHER |
|-------|------------|-------------------|-------|-------|-------|------|------------|
| S 017 | SINGLE     | CHROMED PIPE LEGS | \$220 | \$240 | \$270 | 4,00 | \$400      |
| S 018 | TWO SEATER | CHROMED PIPE LEGS | \$360 | \$390 | \$430 | 5,50 | \$700      |





# CUTE A B C

CHROMED PIPE LEGS

CHROMED PIPE LEGS



MT.

3,50

5,00



C 014







## SPARK

SINGLE

TWO SEATER

C 013

C 014

|        |            |                   | Α     | В     | С     | MT.  | R. LEATHER |
|--------|------------|-------------------|-------|-------|-------|------|------------|
| S 0015 | SINGLE     | CHROMED PIPE LEGS | \$176 | \$191 | \$216 | 2,30 | \$340      |
| S 0016 | TWO SEATER | CHROMED PIPE LEGS | \$250 | \$270 | \$300 | 3,50 | \$480      |

\$200

\$340

\$220

\$370

\$250

\$410









## DIOGANAL

|       |            |                   | Α     | В     | С     | MT.  | R. LEATHER |
|-------|------------|-------------------|-------|-------|-------|------|------------|
| D 009 | SINGLE     | CHROMED PIPE LEGS | \$176 | \$191 | \$216 | 2,30 | \$