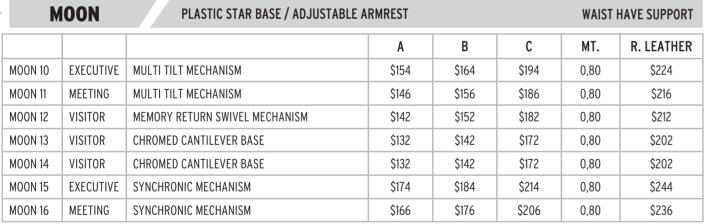

0,80 | \$234              |  |  |
| M00N 03                                      | VISITOR   | MEMORY RETURN SWIVEL MECHANISM | \$160 | \$170 | \$200 | 0,80 | \$230              |  |  |
| M00N 04                                      | VISITOR   | CHROMED CANTILEVER BASE        | \$150 | \$160 | \$190 | 0,80 | \$220              |  |  |
| M00N 05                                      | VISITOR   | CHROMED CANTILEVER BASE        | \$150 | \$160 | \$190 | 0,80 | \$220              |  |  |
| M00N 06                                      | EXECUTIVE | SYNCHRONIC MECHANISM           | \$192 | \$202 | \$232 | 0,80 | \$262              |  |  |
| MOON 07                                      | MEETING   | SYNCHRONIC MECHANISM           | \$184 | \$194 | \$224 | 0,80 | \$254              |  |  |















| M       | IOON      | ALUMINUM STAR BASE / FIXED A   |       | WAIST HAVE SUPPORT |       |      |            |
|---------|-----------|--------------------------------|-------|--------------------|-------|------|------------|
|         |           |                                | A     | В                  | С     | MT.  | R. LEATHER |
| M00N 20 | EXECUTIVE | MULTI TILT MECHANISM           | \$162 | \$172              | \$202 | 0,80 | \$232      |
| MOON 21 | MEETING   | MULTI TILT MECHANISM           | \$154 | \$164              | \$194 | 0,80 | \$224      |
| M00N 22 | VISITOR   | MEMORY RETURN SWIVEL MECHANISM | \$150 | \$160              | \$190 | 0,80 | \$220      |
| M00N 23 | VISITOR   | CHROMED CANTILEVER BASE        | \$140 | \$150              | \$180 | 0,80 | \$210