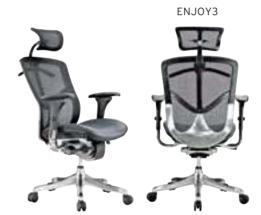

| ADEL       | 130-131 | COFFEE TABLE | 166-167 | ERMES       | 06-07   | KRONO     | 150-151 | MUNA         | 90-91      | RELAX      | 12-15   | TENDO   | 114-115 |
|------------|---------|--------------|---------|-------------|---------|-----------|---------|--------------|------------|------------|---------|---------|---------|
| AKTİVE     | 110-111 | CANYON       | 154-155 | EVA         | 102-103 | KUKA      | 146-147 | MURANO SOFA  | 134-135    | REMO       | 22-29   | TIFFANY | 14-17   |
| ALBA       | 116-117 | CAPPA        | 88-89   | EVO         | 108-109 | KÜLAH     | 126-127 | MURANO ARMCH | IAIR 78-79 | RİGA       | 136-137 | TİGRA   | 66-67   |
| ALEXA      | 144-145 | CAPPA PLUS   | 88-89   | EVENT       | 48-49   | KÜP       | 136-137 | NEON         | 50-51      | RİVAL      | 94-95   | TOGA    | 96-97   |
| ALİNA      | 70-71   | CAPRİ        | 92-93   | EVİTA       | 144-145 | LAND      | 74-77   | NİTRO        | 38-43      | ROLL       | 124-125 | TOLEDO  | 106-107 |
| ALİNA PLUS | 68-69   | CEMRE        | 106-107 | FERRE       | 150-151 | LAND PLUS | 76-79   | NOKTA        | 120-121    | SABİNA     | 118-119 | TRİ0    | 130-131 |
| ALYA       | 138-139 | CEYHAN       | 102-103 | FIRAT       | 86-87   | LARA      | 144-145 | NİDO         | 90-91      | SANTA      | 78-79   | TROY    | 148-149 |
| ANİTA      | 146-147 | CHESTER      | 160-161 | FLAP        | 156-157 | LENA      | 64-65   | NORMA        | 140-141    | SAFARİ     | 98-99   | TRUVA   | 116-117 |
| ARENA      | 94-95   | CLASS        | 128-129 | FLEX        | 114-115 | Libra     | 46-47   | ODEA         | 150-151    | SATURN     | 160-161 | TURKUAZ | 90-91   |
| ARES       | 80-81   | COMFORT      | 68-69   | FOMA        | 126-127 | LİMA      | 126-127 | ODİN         | 148-149    | SEDİA      | 156-159 | UNICA   | 84-85   |
| ARES PLUS  | 78-81   | COMFORT PLUS | 66-69   | FRAME       | 108-109 | LİMA PLUS | 128-129 | OLİVİA       | 120-121    | SERENA     | 114-115 | URBAN   | 144-145 |
| ARMADA     | 140-141 | CONCORDE     | 100-101 | FRONT       | 152-153 | LİNEA     | 154-155 | OMEGA        | 20-21      | SEYHAN     | 150-151 | ÜRGÜP   | 126-127 |
| ARMONİ     | 122-123 | CORNER       | 164-165 | FUSE        | 70-71   | LİNK      | 62-65   | OSCAR        | 98-101     | SOLE       | 114-115 | VENÜS   | 154-155 |
| ARP        | 138-139 | COVER        | 86-87   | FUSE PLUS   | 70-71   | LİP       | 130-133 | ОТТО         | 30-35      | SOLİD      | 52-57   | VERA    | 104-105 |
| ARTE       | 131-133 | CUBİX        | 154-155 | GAZEL       | 128-129 | LİSA      | 140-141 | OTTOMAN      | 131-133    | SOLİD PLUS | 56-61   | VICTOR  | 100-101 |
| ARTU       | 118-119 | СИТЕ         | 124-125 | GENIDIA     | 18-19   | LOFT      | 156-157 | OXFORD       | 160-161    | SMART      | 48-49   | vig0    | 162-163 |
| ASTRA      | 136-137 | DEMRE        | 94-95   | GLORIA      | 114-115 | MAKİ      | 110-111 | PALOMA       | 66-67      | SNOW       | 70-71   | ViN0    | 116-117 |
| AURA       | 88-89   | DESY         | 92-93   | GÖNEN       | 128-129 | MAMBA     | 16-19   | PANDORA      | 96-97      | SNOW PLUS  | 74-75   | vit0    | 112-113 |
| AXEL       | 138-139 | DIAGONAL     | 124-125 | INCA        | 112-113 | MEDA      | 108-109 | PENTA        | 158-159    | SPARK      | 124-125 | WAU     | 18-19   |
| BANK       | 134-135 | DİVA         | 92-93   | inci        | 84-85   | MİKADO    | 96-97   | PİATRA       | 152-153    | SPRİNG     | 42-47   | WENDY   | 94-95   |
| BELLA      | 36-39   | EFOR         | 160-161 | iznik       | 120-121 | MİNİ      | 120-123 | POLİ         | 116-117    | STEP       | 162-163 | YONCA   | 130-131 |
| BENDİS     | 118-119 | EGE          | 110-111 | KELEBEK     | 118-119 | MİNİMAX   | 152-153 | PRAMİT       | 82-83      | STYLE      | 122-123 | ZENO    | 148-149 |
| BOLERO     | 96-97   | ELITE        | 50-51   | KENDO       | 122-123 | MİRA      | 104-105 | PRIMO        | 136-137    | STONE      | 152-153 | ZİRVE   | 90-91   |
| BOND       | 106-107 | ENJOY        | 16-17   | KENT        | 158-159 | MOYA      | 146-147 | REBECA       | 122-123    | TARSUS     | 156-157 |         |         |
| BOSS       | 131-133 | ENZO         | 148-149 | KONFOR      | 82-83   | MOON      | 20-23   | REGAL        | 06-07      | TAURUS     | 86-87   |         |         |
| вох        | 140-141 | ERA          | 112-113 | KONFOR PLUS | 82-83   | MOSS      | 138-139 | REFLEX       | 14-15      | TEKNO      | 08-11   |         |         |
|            |         |              |         |             |         |           |         |              |            |            |         |         |         |