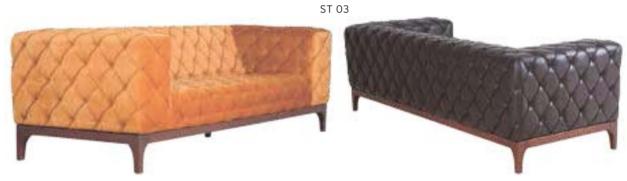

| ADEL       | 130-131 | COFFEE TABLE | 166-167 | ERMES       | 06-07   | KRONO     | 150-151 | MUNA         | 90-91      | RELAX      | 12-15   | TENDO   | 114-115 |
|------------|---------|--------------|---------|-------------|---------|-----------|---------|--------------|------------|------------|---------|---------|---------|
| AKTİVE     | 110-111 | CANYON       | 154-155 | EVA         | 102-103 | KUKA      | 146-147 | MURANO SOFA  | 134-135    | REMO       | 22-29   | TIFFANY | 14-17   |
| ALBA       | 116-117 | CAPPA        | 88-89   | EVO         | 108-109 | KÜLAH     | 126-127 | MURANO ARMCH | IAIR 78-79 | RİGA       | 136-137 | TİGRA   | 66-67   |
| ALEXA      | 144-145 | CAPPA PLUS   | 88-89   | EVENT       | 48-49   | KÜP       | 136-137 | NEON         | 50-51      | RİVAL      | 94-95   | TOGA    | 96-97   |
| ALİNA      | 70-71   | CAPRİ        | 92-93   | EVİTA       | 144-145 | LAND      | 74-77   | NİTRO        | 38-43      | ROLL       | 124-125 | TOLEDO  | 106-107 |
| ALİNA PLUS | 68-69   | CEMRE        | 106-107 | FERRE       | 150-151 | LAND PLUS | 76-79   | NOKTA        | 120-121    | SABİNA     | 118-119 | TRİ0    | 130-131 |
| ALYA       | 138-139 | CEYHAN       | 102-103 | FIRAT       | 86-87   | LARA      | 144-145 | NİDO         | 90-91      | SANTA      | 78-79   | TROY    | 148-149 |
| ANİTA      | 146-147 | CHESTER      | 160-161 | FLAP        | 156-157 | LENA      | 64-65   | NORMA        | 140-141    | SAFARİ     | 98-99   | TRUVA   | 116-117 |
| ARENA      | 94-95   | CLASS        | 128-129 | FLEX        | 114-115 | Libra     | 46-47   | ODEA         | 150-151    | SATURN     | 160-161 | TURKUAZ | 90-91   |
| ARES       | 80-81   | COMFORT      | 68-69   | FOMA        | 126-127 | LİMA      | 126-127 | ODİN         | 148-149    | SEDİA      | 156-159 | UNICA   | 84-85   |
| ARES PLUS  | 78-81   | COMFORT PLUS | 66-69   | FRAME       | 108-109 | LİMA PLUS | 128-129 | OLİVİA       | 120-121    | SERENA     | 114-115 | URBAN   | 144-145 |
| ARMADA     | 140-141 | CONCORDE     | 100-101 | FRONT       | 152-153 | LİNEA     | 154-155 | OMEGA        | 20-21      | SEYHAN     | 150-151 | ÜRGÜP   | 126-127 |
| ARMONİ     | 122-123 | CORNER       | 164-165 | FUSE        | 70-71   | LİNK      | 62-65   | OSCAR        | 98-101     | SOLE       | 114-115 | VENÜS   | 154-155 |
| ARP        | 138-139 | COVER        | 86-87   | FUSE PLUS   | 70-71   | LİP       | 130-133 | ОТТО         | 30-35      | SOLİD      | 52-57   | VERA    | 104-105 |
| ARTE       | 131-133 | CUBİX        | 154-155 | GAZEL       | 128-129 | LİSA      | 140-141 | OTTOMAN      | 131-133    | SOLİD PLUS | 56-61   | VICTOR  | 100-101 |
| ARTU       | 118-119 | СИТЕ         | 124-125 | GENIDIA     | 18-19   | LOFT      | 156-157 | OXFORD       | 160-161    | SMART      | 48-49   | vig0    | 162-163 |
| ASTRA      | 136-137 | DEMRE        | 94-95   | GLORIA      | 114-115 | MAKİ      | 110-111 | PALOMA       | 66-67      | SNOW       | 70-71   | ViN0    | 116-117 |
| AURA       | 88-89   | DESY         | 92-93   | GÖNEN       | 128-129 | MAMBA     | 16-19   | PANDORA      | 96-97      | SNOW PLUS  | 74-75   | vit0    | 112-113 |
| AXEL       | 138-139 | DIAGONAL     | 124-125 | INCA        | 112-113 | MEDA      | 108-109 | PENTA        | 158-159    | SPARK      | 124-125 | WAU     | 18-19   |
| BANK       | 134-135 | DİVA         | 92-93   | inci        | 84-85   | MİKADO    | 96-97   | PİATRA       | 152-153    | SPRİNG     | 42-47   | WENDY   | 94-95   |
| BELLA      | 36-39   | EFOR         | 160-161 | iznik       | 120-121 | MİNİ      | 120-123 | POLİ         | 116-117    | STEP       | 162-163 | YONCA   | 130-131 |
| BENDİS     | 118-119 | EGE          | 110-111 | KELEBEK     | 118-119 | MİNİMAX   | 152-153 | PRAMİT       | 82-83      | STYLE      | 122-123 | ZENO    | 148-149 |
| BOLERO     | 96-97   | ELITE        | 50-51   | KENDO       | 122-123 | MİRA      | 104-105 | PRIMO        | 136-137    | STONE      | 152-153 | ZİRVE   | 90-91   |
| BOND       | 106-107 | ENJOY        | 16-17   | KENT        | 158-159 | MOYA      | 146-147 | REBECA       | 122-123    | TARSUS     | 156-157 |         |         |
| BOSS       | 131-133 | ENZO         | 148-149 | KONFOR      | 82-83   | MOON      | 20-23   | REGAL        | 06-07      | TAURUS     | 86-87   |         |         |
| вох        | 140-141 | ERA          | 112-113 | KONFOR PLUS | 82-83   | MOSS      | 138-139 | REFLEX       | 14-15      | TEKNO      | 08-11   |         |         |
|            |         |              |         |             |         |           |         |              |            |            |         |         |         |