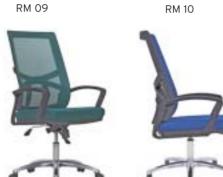

| SYNCHRONIC MECHANISM           | \$152 | \$162 | \$192             | 0,55 | \$222      |

BLACK PLASTIC FRAME / ALUMINUM STAR BASE / WITHOUT LUMBAR SUPPORT











| REMO | WHITE PLASTIC FRAME / ALUMINUM STAR BASE / WITHOUT LUMBAR SUPPORT | WAIST NO SUPPORT |
|------|-------------------------------------------------------------------|------------------|
|------|-------------------------------------------------------------------|------------------|

|       |           |                                | A     | В     | С     | MT.  | R. LEATHER |
|-------|-----------|--------------------------------|-------|-------|-------|------|------------|
| RM 22 | EXECUTIVE | MULTI TILT MECHANISM           | \$178 | \$188 | \$218 | 0,55 | \$248      |
| RM 23 | MEETING   | MULTI TILT MECHANISM           | \$174 | \$184 | \$214 | 0,55 | \$244      |
| RM 24 | VISITOR   | MEMORY RETURN SWIVEL MECHANISM | \$172 | \$182 | \$212 | 0,55 | \$242      |
| RM 25 |