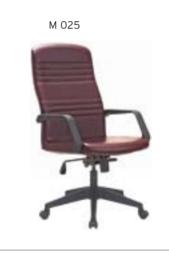

-------------|-------|-------|-------|------|------------|--|--|--|--|--|
|       |                                          |                                | А     | В     | С     | MT.  | R. LEATHER |  |  |  |  |  |
| M 025 | EXECUTIVE                                | MULTI TILT MECHANISM           | \$144 | \$156 | \$172 | 1,60 | \$260      |  |  |  |  |  |
| M 026 | MEETING                                  | MULTI TILT MECHANISM           | \$142 | \$154 | \$170 | 1,60 | \$258      |  |  |  |  |  |
| M 027 | VISITOR                                  | MEMORY RETURN SWIVEL MECHANISM | \$140 | \$152 | \$168 | 1,60 | \$256      |  |  |  |  |  |
| M 028 | VISITOR                                  | CANTILEVER BASE                | \$136 | \$148 | \$164 | 1,60 | \$252      |  |  |  |  |  |





| MİRA CHROMED ARMREST AND ALUMINUM STAR BASE |           |                                |       |       |       |      |            |  |  |  |  |
|---------------------------------------------|-----------|--------------------------------|-------|-------|-------|------|------------|--|--|--|--|
|                                             |           |                                | A     | В     | С     | MT.  | R. LEATHER |  |  |  |  |
| M 029                                       | EXECUTIVE | MULTI TILT MECHANISM           | \$190 | \$202 | \$218 | 1,60 | \$330      |  |  |  |  |
| M 030                                       | MEETING   | MULTI TILT MECHANISM           | \$187 | \$200 | \$216 | 1,60 | \$327      |  |  |  |  |
| M 031                                       | VIS