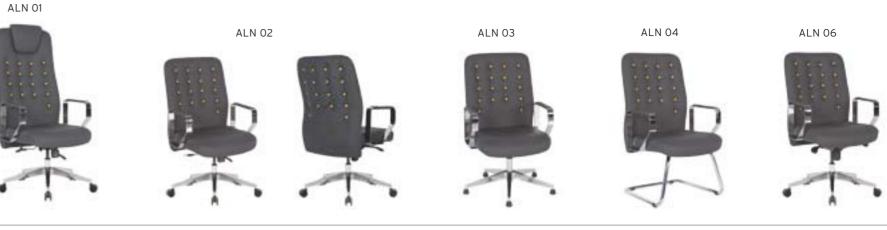

|       | REMO      | WAIS                           | T NO SUPPORT |       |       |      |            |
|-------|-----------|--------------------------------|--------------|-------|-------|------|------------|
|       |           |                                | A            | В     | С     | MT.  | R. LEATHER |
| RM 60 | EXECUTIVE | MULTI TILT MECHANISM           | \$144        | \$154 | \$184 | 1,50 | \$274      |
| RM 61 | MEETING   | MULTI TILT MECHANISM           | \$140        | \$150 | \$180 | 1,50 | \$270      |
| RM 62 | VISITOR   | MEMORY RETURN SWIVEL MECHANISM | \$138        | \$148 | \$178 | 1,50 | \$268      |
| RM 63 | VISITOR   | CHROMED CANTILEVER BASE        | \$134        | \$144 | \$174 | 1,50 | \$264      |
| RM 64 | EXECUTIVE | SYNCHRONIC MECHANISM           | \$164        | \$174 | \$204 | 1,50 | \$294      |
| RM 65 | MEETING   | SYNCHRONIC MECHANISM           | \$160        | \$170 | \$200 | 1,50 | \$290      |

#### **BLACK PLASTIC FRAME / ALUMINUM STAR BASE REMO WAIST NO SUPPORT** UPHOLSTERED BACK MT. R. LEATHER C RM 67 EXECUTIVE | MULTI TILT MECHANISM \$164 \$174 \$204 \$294 1.50 RM 68 MEETING MULTI TILT MECHANISM \$160 \$170 \$200 1,50 \$290 RM 69 \$158 1,50 VISITOR MEMORY RETURN SWIVEL MECHANISM \$168 \$288 RM 70 VISITOR CHROMED CANTILEVER BASE \$154 1,50 \$284 \$164 \$194 RM 71 EXECUTIVE | SYNCHRONIC MECHANISM \$184 \$194 \$224 1,50 \$314 1,50 RM 72 MEETING SYNCHRONIC MECHANISM \$180 \$190 \$220 \$310