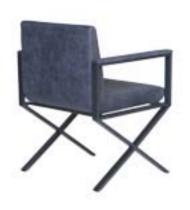

| ADEL       | 130-131 | COFFEE TABLE | 166-167 | ERMES       | 06-07   | KRONO     | 150-151 | MUNA         | 90-91      | RELAX      | 12-15   | TENDO   | 114-115 |
|------------|---------|--------------|---------|-------------|---------|-----------|---------|--------------|------------|------------|---------|---------|---------|
| AKTİVE     | 110-111 | CANYON       | 154-155 | EVA         | 102-103 | KUKA      | 146-147 | MURANO SOFA  | 134-135    | REMO       | 22-29   | TIFFANY | 14-17   |
| ALBA       | 116-117 | CAPPA        | 88-89   | EVO         | 108-109 | KÜLAH     | 126-127 | MURANO ARMCH | IAIR 78-79 | RİGA       | 136-137 | TİGRA   | 66-67   |
| ALEXA      | 144-145 | CAPPA PLUS   | 88-89   | EVENT       | 48-49   | KÜP       | 136-137 | NEON         | 50-51      | RİVAL      | 94-95   | TOGA    | 96-97   |
| ALİNA      | 70-71   | CAPRİ        | 92-93   | EVİTA       | 144-145 | LAND      | 74-77   | NİTRO        | 38-43      | ROLL       | 124-125 | TOLEDO  | 106-107 |
| ALİNA PLUS | 68-69   | CEMRE        | 106-107 | FERRE       | 150-151 | LAND PLUS | 76-79   | NOKTA        | 120-121    | SABİNA     | 118-119 | TRİ0    | 130-131 |
| ALYA       | 138-139 | CEYHAN       | 102-103 | FIRAT       | 86-87   | LARA      | 144-145 | NİDO         | 90-91      | SANTA      | 78-79   | TROY    | 148-149 |
| ANİTA      | 146-147 | CHESTER      | 160-161 | FLAP        | 156-157 | LENA      | 64-65   | NORMA        | 140-141    | SAFARİ     | 98-99   | TRUVA   | 116-117 |
| ARENA      | 94-95   | CLASS        | 128-129 | FLEX        | 114-115 | Libra     | 46-47   | ODEA         | 150-151    | SATURN     | 160-161 | TURKUAZ | 90-91   |
| ARES       | 80-81   | COMFORT      | 68-69   | FOMA        | 126-127 | LİMA      | 126-127 | ODİN         | 148-149    | SEDİA      | 156-159 | UNICA   | 84-85   |
| ARES PLUS  | 78-81   | COMFORT PLUS | 66-69   | FRAME       | 108-109 | LİMA PLUS | 128-129 | OLİVİA       | 120-121    | SERENA     | 114-115 | URBAN   | 144-145 |
| ARMADA     | 140-141 | CONCORDE     | 100-101 | FRONT       | 152-153 | LİNEA     | 154-155 | OMEGA        | 20-21      | SEYHAN     | 150-151 | ÜRGÜP   | 126-127 |
| ARMONİ     | 122-123 | CORNER       | 164-165 | FUSE        | 70-71   | LİNK      | 62-65   | OSCAR        | 98-101     | SOLE       | 114-115 | VENÜS   | 154-155 |
| ARP        | 138-139 | COVER        | 86-87   | FUSE PLUS   | 70-71   | LİP       | 130-133 | ОТТО         | 30-35      | SOLİD      | 52-57   | VERA    | 104-105 |
| ARTE       | 131-133 | CUBİX        | 154-155 | GAZEL       | 128-129 | LİSA      | 140-141 | OTTOMAN      | 131-133    | SOLİD PLUS | 56-61   | VICTOR  | 100-101 |
| ARTU       | 118-119 | СИТЕ         | 124-125 | GENIDIA     | 18-19   | LOFT      | 156-157 | OXFORD       | 160-161    | SMART      | 48-49   | vig0    | 162-163 |
| ASTRA      | 136-137 | DEMRE        | 94-95   | GLORIA      | 114-115 | MAKİ      | 110-111 | PALOMA       | 66-67      | SNOW       | 70-71   | ViN0    | 116-117 |
| AURA       | 88-89   | DESY         | 92-93   | GÖNEN       | 128-129 | MAMBA     | 16-19   | PANDORA      | 96-97      | SNOW PLUS  | 74-75   | vit0    | 112-113 |
| AXEL       | 138-139 | DIAGONAL     | 124-125 | INCA        | 112-113 | MEDA      | 108-109 | PENTA        | 158-159    | SPARK      | 124-125 | WAU     | 18-19   |
| BANK       | 134-135 | DİVA         | 92-93   | inci        | 84-85   | MİKADO    | 96-97   | PİATRA       | 152-153    | SPRİNG     | 42-47   | WENDY   | 94-95   |
| BELLA      | 36-39   | EFOR         | 160-161 | iznik       | 120-121 | MİNİ      | 120-123 | POLİ         | 116-117    | STEP       | 162-163 | YONCA   | 130-131 |
| BENDİS     | 118-119 | EGE          | 110-111 | KELEBEK     | 118-119 | MİNİMAX   | 152-153 | PRAMİT       | 82-83      | STYLE      | 122-123 | ZENO    | 148-149 |
| BOLERO     | 96-97   | ELITE        | 50-51   | KENDO       | 122-123 | MİRA      | 104-105 | PRIMO        | 136-137    | STONE      | 152-153 | ZİRVE   | 90-91   |
| BOND       | 106-107 | ENJOY        | 16-17   | KENT        | 158-159 | MOYA      | 146-147 | REBECA       | 122-123    | TARSUS     | 156-157 |         |         |
| BOSS       | 131-133 | ENZO         | 148-149 | KONFOR      | 82-83   | MOON      | 20-23   | REGAL        | 06-07      | TAURUS     | 86-87   |         |         |
| вох        | 140-141 | ERA          | 112-113 | KONFOR PLUS | 82-83   | MOSS      | 138-139 | REFLEX       | 14-15      | TEKNO      | 08-11   |         |         |
|            |         |              |         |             |         |           |         |              |            |            |         |         |         |