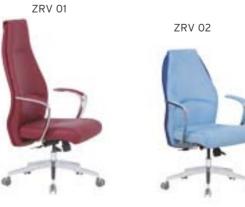

| ADEL       | 130-131 | COFFEE TABLE | 166-167 | ERMES       | 06-07   | KRONO     | 150-151 | MUNA         | 90-91      | RELAX      | 12-15   | TENDO   | 114-115 |
|------------|---------|--------------|---------|-------------|---------|-----------|---------|--------------|------------|------------|---------|---------|---------|
| AKTİVE     | 110-111 | CANYON       | 154-155 | EVA         | 102-103 | KUKA      | 146-147 | MURANO SOFA  | 134-135    | REMO       | 22-29   | TIFFANY | 14-17   |
| ALBA       | 116-117 | CAPPA        | 88-89   | EVO         | 108-109 | KÜLAH     | 126-127 | MURANO ARMCH | IAIR 78-79 | RİGA       | 136-137 | TİGRA   | 66-67   |
| ALEXA      | 144-145 | CAPPA PLUS   | 88-89   | EVENT       | 48-49   | KÜP       | 136-137 | NEON         | 50-51      | RİVAL      | 94-95   | TOGA    | 96-97   |
| ALİNA      | 70-71   | CAPRİ        | 92-93   | EVİTA       | 144-145 | LAND      | 74-77   | NİTRO        | 38-43      | ROLL       | 124-125 | TOLEDO  | 106-107 |
| ALİNA PLUS | 68-69   | CEMRE        | 106-107 | FERRE       | 150-151 | LAND PLUS | 76-79   | NOKTA        | 120-121    | SABİNA     | 118-119 | TRİ0    | 130-131 |
| ALYA       | 138-139 | CEYHAN       | 102-103 | FIRAT       | 86-87   | LARA      | 144-145 | NİDO         | 90-91      | SANTA      | 78-79   | TROY    | 148-149 |
| ANİTA      | 146-147 | CHESTER      | 160-161 | FLAP        | 156-157 | LENA      | 64-65   | NORMA        | 140-141    | SAFARİ     | 98-99   | TRUVA   | 116-117 |
| ARENA      | 94-95   | CLASS        | 128-129 | FLEX        | 114-115 | Libra     | 46-47   | ODEA         | 150-151    | SATURN     | 160-161 | TURKUAZ | 90-91   |
| ARES       | 80-81   | COMFORT      | 68-69   | FOMA        | 126-127 | LİMA      | 126-127 | ODİN         | 148-149    | SEDİA      | 156-159 | UNICA   | 84-85   |
| ARES PLUS  | 78-81   | COMFORT PLUS | 66-69   | FRAME       | 108-109 | LİMA PLUS | 128-129 | OLİVİA       | 120-121    | SERENA     | 114-115 | URBAN   | 144-145 |
| ARMADA     | 140-141 | CONCORDE     | 100-101 | FRONT       | 152-153 | LİNEA     | 154-155 | OMEGA        | 20-21      | SEYHAN     | 150-151 | ÜRGÜP   | 126-127 |
| ARMONİ     | 122-123 | CORNER       | 164-165 | FUSE        | 70-71   | LİNK      | 62-65   | OSCAR        | 98-101     | SOLE       | 114-115 | VENÜS   | 154-155 |
| ARP        | 138-139 | COVER        | 86-87   | FUSE PLUS   | 70-71   | LİP       | 130-133 | ОТТО         | 30-35      | SOLİD      | 52-57   | VERA    | 104-105 |
| ARTE       | 131-133 | CUBİX        | 154-155 | GAZEL       | 128-129 | LİSA      | 140-141 | OTTOMAN      | 131-133    | SOLİD PLUS | 56-61   | VICTOR  | 100-101 |
| ARTU       | 118-119 | СИТЕ         | 124-125 | GENIDIA     | 18-19   | LOFT      | 156-157 | OXFORD       | 160-161    | SMART      | 48-49   | vig0    | 162-163 |
| ASTRA      | 136-137 | DEMRE        | 94-95   | GLORIA      | 114-115 | MAKİ      | 110-111 | PALOMA       | 66-67      | SNOW       | 70-71   | ViN0    | 116-117 |
| AURA       | 88-89   | DESY         | 92-93   | GÖNEN       | 128-129 | MAMBA     | 16-19   | PANDORA      | 96-97      | SNOW PLUS  | 74-75   | vit0    | 112-113 |
| AXEL       | 138-139 | DIAGONAL     | 124-125 | INCA        | 112-113 | MEDA      | 108-109 | PENTA        | 158-159    | SPARK      | 124-125 | WAU     | 18-19   |
| BANK       | 134-135 | DİVA         | 92-93   | inci        | 84-85   | MİKADO    | 96-97   | PİATRA       | 152-153    | SPRİNG     | 42-47   | WENDY   | 94-95   |
| BELLA      | 36-39   | EFOR         | 160-161 | iznik       | 120-121 | MİNİ      | 120-123 | POLİ         | 116-117    | STEP       | 162-163 | YONCA   | 130-131 |
| BENDİS     | 118-119 | EGE          | 110-111 | KELEBEK     | 118-119 | MİNİMAX   | 152-153 | PRAMİT       | 82-83      | STYLE      | 122-123 | ZENO    | 148-149 |
| BOLERO     | 96-97   | ELITE        | 50-51   | KENDO       | 122-123 | MİRA      | 104-105 | PRIMO        | 136-137    | STONE      | 152-153 | ZİRVE   | 90-91   |
| BOND       | 106-107 | ENJOY        | 16-17   | KENT        | 158-159 | MOYA      | 146-147 | REBECA       | 122-123    | TARSUS     | 156-157 |         |         |
| BOSS       | 131-133 | ENZO         | 148-149 | KONFOR      | 82-83   | MOON      | 20-23   | REGAL        | 06-07      | TAURUS     | 86-87   |         |         |
| вох        | 140-141 | ERA          | 112-113 | KONFOR PLUS | 82-83   | MOSS      | 138-139 | REFLEX       | 14-15      | TEKNO      | 08-11   |         |         |
|            |         |              |         |             |         |           |         |              |            |            |         |         |         |