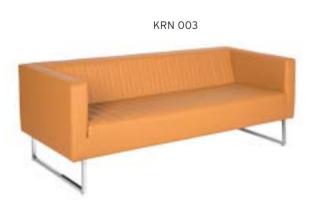

\$600 | \$660 | \$740 | 8,00 |            |  |  |
| ODE 03 NKS | THREE SEATER | SOFA | \$700 | \$770 | \$870 | 9,50 |            |  |  |









SPECIAL DESIGN (NKS) IS NOT AVAILABLE ON R. LEATHER.

| KRONO   |              |                     |       |       |       |      |            |  |  |
|---------|--------------|---------------------|-------|-------|-------|------|------------|--|--|
|         |              |                     | A     | В     | С     | MT.  | R. LEATHER |  |  |
| KRN 001 | SINGLE       | SOFA / CHROMED LEGS | \$390 | \$430 | \$470 | 4,00 | \$780      |  |  |
| KRN 002 | TWO SEATER   | SOFA / CHROMED LEGS | \$520 | \$580 | \$640 | 5,50 | \$1.020    |  |  |
| KRN 003 | THREE SEATER | SOFA / CHROMED LEGS | \$600 | \$680 | \$740 | 7,00 | \$1.200    |  |  |







#### **FRONT** MT. R. LEATHER FNT 01 | SINGLE SOFA / CHROMED LEGS \$390 \$430 \$480 5,00 \$800 FNT 02 TWO SEATER SOFA / CHROMED LEGS \$490 \$540 \$600 \$1.000 8,00 FNT 03 THREE SEATER SOFA / CHROMED LEGS \$600 \$660 \$730 10,00 \$1.200





STONE 02





| TONE |
|------|
| TONE |

|          |              |      | Α     | В     | С     | MT.  | R. LEATHER |
|----------|--------------|------|-------|-------|-------|------|------------|
| STONE 01 | SINGLE       | SOFA | \$380 | \$420 | \$500 | 6,00 | \$800      |
| STONE 02 | TWO SEATER   | SOFA | \$520 | \$570 | \$650 | 8,00 | \$1.040    |
| STONE 03 | THREE SEATER | SOFA | \$620 | \$700 | \$820 | 9,50 | \$1.240    |













## MINIMAX

|        |              |                       | Α     | В     | С     | MT.  | R. LEATHER |
|