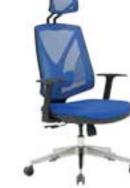

nd fabric options to be used except Casella colour chart cannot be pricing from Group A. For real leather, it just used for frontside of chairs, backside is made from artificial leather.

#### BELLA ALUMINUM STAR BASE / FIXED ARMREST / LUMBAR SUPPORT **WAIST HAVE SUPPORT** C MT. R. LEATHER BLA 040 EXECUTIVE MULTI TILT MECHANISM \$142 \$150 \$164 0,50 \$196 BLA 041 MEMORY RETURN SWIVEL MECHANISM \$138 0,50 \$192 \$146 \$160 \$136 BLA 042 VISITOR PAINTED CANTILEVER BASE \$144 \$158 0,50 \$190 BLA 044 EXECUTIVE | SYNCHRONIC MECHANISM \$162 \$170 \$184 0,50 \$216 MULTI TILT MECHANISM / WITH HEADREST \$172 \$204 BLA 045 EXECUTIVE \$150 \$158 0,70 BLA 046 EXECUTIVE | SYNCHRONIC MECHANISM / WITH HEADREST \$170 \$178 \$192 0,70 \$224 Meters are only given for Seat Part.









BLA 044

BLA 042



BLA 045

| В       | ELLA      | ALUMINUM STAR BASE / ADJUSTA         | WAIST HAVE SUPPORT |       |       |      |            |
|---------|-----------|--------------------------------------|--------------------|-------|-------|------|------------|
|         |           |                                      | A                  | В     | С     | MT.  | R. LEATHER |
| BLA 050 | EXECUTIVE | MULTI TILT MECHANISM                 | \$157              | \$165 | \$179 | 0,50 | \$211      |
| BLA 051 | VISITOR   | MEMORY RETURN SWIVEL MECHANISM       | \$153              | \$161 | \$175 | 0,50 | \$207      |
| BLA 052 | VISITOR   | PAINTED CANTILEVER BASE              | \$151              | \$159 | \$173 | 0,50 | \$205      |
| BLA 053 | EXECUTIVE | SYNCHRONIC MECHANISM                 | \$177