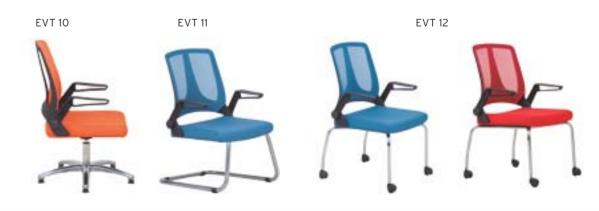

| ADEL       | 130-131 | COFFEE TABLE | 166-167 | ERMES       | 06-07   | KRONO     | 150-151 | MUNA         | 90-91      | RELAX      | 12-15   | TENDO   | 114-115 |
|------------|---------|--------------|---------|-------------|---------|-----------|---------|--------------|------------|------------|---------|---------|---------|
| AKTİVE     | 110-111 | CANYON       | 154-155 | EVA         | 102-103 | KUKA      | 146-147 | MURANO SOFA  | 134-135    | REMO       | 22-29   | TIFFANY | 14-17   |
| ALBA       | 116-117 | CAPPA        | 88-89   | EVO         | 108-109 | KÜLAH     | 126-127 | MURANO ARMCH | IAIR 78-79 | RİGA       | 136-137 | TİGRA   | 66-67   |
| ALEXA      | 144-145 | CAPPA PLUS   | 88-89   | EVENT       | 48-49   | KÜP       | 136-137 | NEON         | 50-51      | RİVAL      | 94-95   | TOGA    | 96-97   |
| ALİNA      | 70-71   | CAPRİ        | 92-93   | EVİTA       | 144-145 | LAND      | 74-77   | NİTRO        | 38-43      | ROLL       | 124-125 | TOLEDO  | 106-107 |
| ALİNA PLUS | 68-69   | CEMRE        | 106-107 | FERRE       | 150-151 | LAND PLUS | 76-79   | NOKTA        | 120-121    | SABİNA     | 118-119 | TRİ0    | 130-131 |
| ALYA       | 138-139 | CEYHAN       | 102-103 | FIRAT       | 86-87   | LARA      | 144-145 | NİDO         | 90-91      | SANTA      | 78-79   | TROY    | 148-149 |
| ANİTA      | 146-147 | CHESTER      | 160-161 | FLAP        | 156-157 | LENA      | 64-65   | NORMA        | 140-141    | SAFARİ     | 98-99   | TRUVA   | 116-117 |
| ARENA      | 94-95   | CLASS        | 128-129 | FLEX        | 114-115 | Libra     | 46-47   | ODEA         | 150-151    | SATURN     | 160-161 | TURKUAZ | 90-91   |
| ARES       | 80-81   | COMFORT      | 68-69   | FOMA        | 126-127 | LİMA      | 126-127 | ODİN         | 148-149    | SEDİA      | 156-159 | UNICA   | 84-85   |
| ARES PLUS  | 78-81   | COMFORT PLUS | 66-69   | FRAME       | 108-109 | LİMA PLUS | 128-129 | OLİVİA       | 120-121    | SERENA     | 114-115 | URBAN   | 144-145 |
| ARMADA     | 140-141 | CONCORDE     | 100-101 | FRONT       | 152-153 | LİNEA     | 154-155 | OMEGA        | 20-21      | SEYHAN     | 150-151 | ÜRGÜP   | 126-127 |
| ARMONİ     | 122-123 | CORNER       | 164-165 | FUSE        | 70-71   | LİNK      | 62-65   | OSCAR        | 98-101     | SOLE       | 114-115 | VENÜS   | 154-155 |
| ARP        | 138-139 | COVER        | 86-87   | FUSE PLUS   | 70-71   | LİP       | 130-133 | ОТТО         | 30-35      | SOLİD      | 52-57   | VERA    | 104-105 |
| ARTE       | 131-133 | CUBİX        | 154-155 | GAZEL       | 128-129 | LİSA      | 140-141 | OTTOMAN      | 131-133    | SOLİD PLUS | 56-61   | VICTOR  | 100-101 |
| ARTU       | 118-119 | СИТЕ         | 124-125 | GENIDIA     | 18-19   | LOFT      | 156-157 | OXFORD       | 160-161    | SMART      | 48-49   | vig0    | 162-163 |
| ASTRA      | 136-137 | DEMRE        | 94-95   | GLORIA      | 114-115 | MAKİ      | 110-111 | PALOMA       | 66-67      | SNOW       | 70-71   | ViN0    | 116-117 |
| AURA       | 88-89   | DESY         | 92-93   | GÖNEN       | 128-129 | MAMBA     | 16-19   | PANDORA      | 96-97      | SNOW PLUS  | 74-75   | vit0    | 112-113 |
| AXEL       | 138-139 | DIAGONAL     | 124-125 | INCA        | 112-113 | MEDA      | 108-109 | PENTA        | 158-159    | SPARK      | 124-125 | WAU     | 18-19   |
| BANK       | 134-135 | DİVA         | 92-93   | inci        | 84-85   | MİKADO    | 96-97   | PİATRA       | 152-153    | SPRİNG     | 42-47   | WENDY   | 94-95   |
| BELLA      | 36-39   | EFOR         | 160-161 | iznik       | 120-121 | MİNİ      | 120-123 | POLİ         | 116-117    | STEP       | 162-163 | YONCA   | 130-131 |
| BENDİS     | 118-119 | EGE          | 110-111 | KELEBEK     | 118-119 | MİNİMAX   | 152-153 | PRAMİT       | 82-83      | STYLE      | 122-123 | ZENO    | 148-149 |
| BOLERO     | 96-97   | ELITE        | 50-51   | KENDO       | 122-123 | MİRA      | 104-105 | PRIMO        | 136-137    | STONE      | 152-153 | ZİRVE   | 90-91   |
| BOND       | 106-107 | ENJOY        | 16-17   | KENT        | 158-159 | MOYA      | 146-147 | REBECA       | 122-123    | TARSUS     | 156-157 |         |         |
| BOSS       | 131-133 | ENZO         | 148-149 | KONFOR      | 82-83   | MOON      | 20-23   | REGAL        | 06-07      | TAURUS     | 86-87   |         |         |
| вох        | 140-141 | ERA          | 112-113 | KONFOR PLUS | 82-83   | MOSS      | 138-139 | REFLEX       | 14-15      | TEKNO      | 08-11   |         |         |
|            |         |              |         |             |         |           |         |              |            |            |         |         |         |