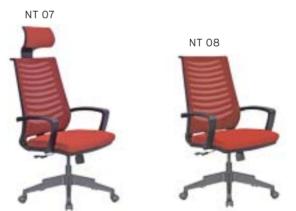

#### **REGAL** ALUMINUM STAR BASE / ADJUSTABLE ARMREST / LUMBAR SUPPORT WAIST HAVE SUPPORT MT. R. LEATHER REGAL 01 | EXECUTIVE | SYNCHRONIC MECHANISM \$280 \$290 \$331 0.80 \$420 REGAL 02 \$272 \$282 \$323 MEETING SYNCHRONIC MECHANISM 0,80 \$412 REGAL 03 VISITOR CANTILEVER BASE \$260 \$270 \$311 0,80 \$400 REGAL 04 | EXECUTIVE \$440 SLIDING SYNCHRONIC MECHANISM \$300 \$310 \$351 0.80 \$292 \$343 REGAL 05 MEETING \$302 0,80 \$432 SLIDING SYNCHRONIC MECHANISM

Meters are only given for Seat Part.

**WAIST HAVE SUPPORT** 

REGAL 03

REGAL 13

REGAL 04

| REGAL | PLASTIC STAR BASE / ADJUSTABLE ARMREST / LUMBAR SUPPORT |
|-------|---------------------------------------------------------|
|       |                                                         |

|          |           |                              | Α     | В     | С     | MT.  | R. LEATHER |
|----------|-----------|------------------------------|-------|-------|-------|------|------------|
| REGAL 10 | EXECUTIVE | SYNCHRONIC MECHANISM         | \$266 | \$276 | \$317 | 0,80 | \$406      |
| REGAL 11 | MEETING   | SYNCHRONIC MECHANISM         | \$258 | \$268 | \$309 | 0,80 | \$398      |
| REGAL 12 | VISITOR   | CANTILEVER BASE              | \$246 | \$256 | \$297 | 0,80 | \$386      |
| REGAL 13 | EXECUTIVE | SLIDING SYNCHRONIC MECHANISM | \$286 | \$296 | \$337 | 0,80 | \$426      |
| REGAL 14 | MEETING   | SLIDING SYNCHRONIC MECHANISM | \$278 | \$288 | \$329 | 0,80 | \$418      |