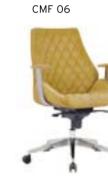

| ADEL       | 130-131 | COFFEE TABLE | 166-167 | ERMES       | 06-07   | KRONO     | 150-151 | MUNA         | 90-91      | RELAX      | 12-15   | TENDO   | 114-115 |
|------------|---------|--------------|---------|-------------|---------|-----------|---------|--------------|------------|------------|---------|---------|---------|
| AKTİVE     | 110-111 | CANYON       | 154-155 | EVA         | 102-103 | KUKA      | 146-147 | MURANO SOFA  | 134-135    | REMO       | 22-29   | TIFFANY | 14-17   |
| ALBA       | 116-117 | CAPPA        | 88-89   | EVO         | 108-109 | KÜLAH     | 126-127 | MURANO ARMCH | IAIR 78-79 | RİGA       | 136-137 | TİGRA   | 66-67   |
| ALEXA      | 144-145 | CAPPA PLUS   | 88-89   | EVENT       | 48-49   | KÜP       | 136-137 | NEON         | 50-51      | RİVAL      | 94-95   | TOGA    | 96-97   |
| ALİNA      | 70-71   | CAPRİ        | 92-93   | EVİTA       | 144-145 | LAND      | 74-77   | NİTRO        | 38-43      | ROLL       | 124-125 | TOLEDO  | 106-107 |
| ALİNA PLUS | 68-69   | CEMRE        | 106-107 | FERRE       | 150-151 | LAND PLUS | 76-79   | NOKTA        | 120-121    | SABİNA     | 118-119 | TRİ0    | 130-131 |
| ALYA       | 138-139 | CEYHAN       | 102-103 | FIRAT       | 86-87   | LARA      | 144-145 | NİDO         | 90-91      | SANTA      | 78-79   | TROY    | 148-149 |
| ANİTA      | 146-147 | CHESTER      | 160-161 | FLAP        | 156-157 | LENA      | 64-65   | NORMA        | 140-141    | SAFARİ     | 98-99   | TRUVA   | 116-117 |
| ARENA      | 94-95   | CLASS        | 128-129 | FLEX        | 114-115 | Libra     | 46-47   | ODEA         | 150-151    | SATURN     | 160-161 | TURKUAZ | 90-91   |
| ARES       | 80-81   | COMFORT      | 68-69   | FOMA        | 126-127 | LİMA      | 126-127 | ODİN         | 148-149    | SEDİA      | 156-159 | UNICA   | 84-85   |
| ARES PLUS  | 78-81   | COMFORT PLUS | 66-69   | FRAME       | 108-109 | LİMA PLUS | 128-129 | OLİVİA       | 120-121    | SERENA     | 114-115 | URBAN   | 144-145 |
| ARMADA     | 140-141 | CONCORDE     | 100-101 | FRONT       | 152-153 | LİNEA     | 154-155 | OMEGA        | 20-21      | SEYHAN     | 150-151 | ÜRGÜP   | 126-127 |
| ARMONİ     | 122-123 | CORNER       | 164-165 | FUSE        | 70-71   | LİNK      | 62-65   | OSCAR        | 98-101     | SOLE       | 114-115 | VENÜS   | 154-155 |
| ARP        | 138-139 | COVER        | 86-87   | FUSE PLUS   | 70-71   | LİP       | 130-133 | ОТТО         | 30-35      | SOLİD      | 52-57   | VERA    | 104-105 |
| ARTE       | 131-133 | CUBİX        | 154-155 | GAZEL       | 128-129 | LİSA      | 140-141 | OTTOMAN      | 131-133    | SOLİD PLUS | 56-61   | VICTOR  | 100-101 |
| ARTU       | 118-119 | СИТЕ         | 124-125 | GENIDIA     | 18-19   | LOFT      | 156-157 | OXFORD       | 160-161    | SMART      | 48-49   | vig0    | 162-163 |
| ASTRA      | 136-137 | DEMRE        | 94-95   | GLORIA      | 114-115 | MAKİ      | 110-111 | PALOMA       | 66-67      | SNOW       | 70-71   | ViN0    | 116-117 |
| AURA       | 88-89   | DESY         | 92-93   | GÖNEN       | 128-129 | MAMBA     | 16-19   | PANDORA      | 96-97      | SNOW PLUS  | 74-75   | vit0    | 112-113 |
| AXEL       | 138-139 | DIAGONAL     | 124-125 | INCA        | 112-113 | MEDA      | 108-109 | PENTA        | 158-159    | SPARK      | 124-125 | WAU     | 18-19   |
| BANK       | 134-135 | DİVA         | 92-93   | inci        | 84-85   | MİKADO    | 96-97   | PİATRA       | 152-153    | SPRİNG     | 42-47   | WENDY   | 94-95   |
| BELLA      | 36-39   | EFOR         | 160-161 | iznik       | 120-121 | MİNİ      | 120-123 | POLİ         | 116-117    | STEP       | 162-163 | YONCA   | 130-131 |
| BENDİS     | 118-119 | EGE          | 110-111 | KELEBEK     | 118-119 | MİNİMAX   | 152-153 | PRAMİT       | 82-83      | STYLE      | 122-123 | ZENO    | 148-149 |
| BOLERO     | 96-97   | ELITE        | 50-51   | KENDO       | 122-123 | MİRA      | 104-105 | PRIMO        | 136-137    | STONE      | 152-153 | ZİRVE   | 90-91   |
| BOND       | 106-107 | ENJOY        | 16-17   | KENT        | 158-159 | MOYA      | 146-147 | REBECA       | 122-123    | TARSUS     | 156-157 |         |         |
| BOSS       | 131-133 | ENZO         | 148-149 | KONFOR      | 82-83   | MOON      | 20-23   | REGAL        | 06-07      | TAURUS     | 86-87   |         |         |
| вох        | 140-141 | ERA          | 112-113 | KONFOR PLUS | 82-83   | MOSS      | 138-139 | REFLEX       | 14-15      | TEKNO      | 08-11   |         |         |
|            |         |              |         |             |         |           |         |              |            |            |         |         |         |