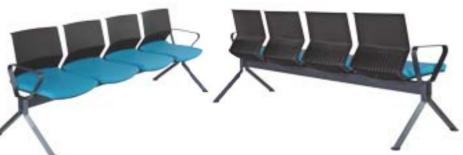

|              |                                       | Α     | В     | С     | MT.  | R. LEATHER |  |  |  |
| LNK 35                                           | TWO SEATER   | BASIC WAITING CHAIR                   | \$214 | \$224 | \$244 | 1,00 | \$280      |  |  |  |
| LNK 36                                           | THREE SEATER | BASIC WAITING CHAIR                   | \$260 | \$275 | \$300 | 1,50 | \$360      |  |  |  |
| LNK 37                                           | FOUR SEATER  | BASIC WAITING CHAIR                   | \$300 | \$320 | \$350 | 2,00 | \$420      |  |  |  |
| LNK 38                                           | TWO SEATER   | BASIC WAITING CHAIR WITH COFFEE TABLE | \$234 | \$244 | \$264 | 1,00 | \$300      |  |  |  |

Meters are only given for Seat Part.









LINK 38

| -      | LINK WHITE PLASTIC FRAME / WITHOUT ARMREST |                                       |       |       |       |      |            |  |  |  |  |
|--------|--------------------------------------------|---------------------------------------|-------|-------|-------|------|------------|--|--|--|--|
|        |                                            |                                       | Α     | В     | С     | MT.  | R. LEATHER |  |  |  |  |
| LNK 40 | TWO SEATER                                 | BASIC WAITING CHAIR                   | \$230 | \$240 | \$260 | 1,00 | \$400      |  |  |  |  |
| LNK 41 | THREE SEATER                               | BASIC WAITING CHAIR                   | \$280 | \$295 | \$320 | 1,50 | \$480      |  |  |  |  |
| LNK 42 | FOUR SEATER