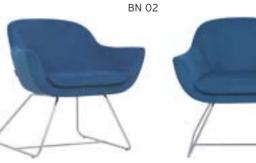

.  | R. LEATHER |
|--------|---------|-------------------|-------|-------|-------|------|------------|
| KLB 01 | MEETING | CHROMED STAR BASE | \$140 | \$152 | \$170 | 1,50 | \$260      |
| KLB 02 | VISITOR | STANDARD LEGS     | \$114 | \$126 | \$144 | 1,50 | \$236      |
| KLB 03 | MEETING | PAINTED LEGS      | \$136 | \$148 | \$166 | 1,50 | \$256      |









#### BENDIS

|       |        |                   | Α     | В     | С     | MT.  | R. LEATHER |
|-------|--------|-------------------|-------|-------|-------|------|------------|
| BN 01 | SINGLE | FLANGE BASE       | \$196 | \$211 | \$231 | 2,50 | \$380      |
| BN 02 | SINGLE | CHROMED PIPE LEGS | \$168 | \$180 | \$200 | 2,50 | \$360      |
| BN 03 | SINGLE | WOODEN LEGS       | \$168 | \$180 | \$200 | 2,50 | \$360      |









#### **NOKTA** MT. R. LEATHER \$240 NKT 01 SINGLE SPECIAL STITCHED / WIRE LEGS \$256 \$278 2,50 \$460 NKT 02 SINGLE STANDARD STITCHED / WIRE LEGS \$230 \$246 \$268 2,50 \$450 \$270 NKT 03 SINGLE SPECIAL STITCHED / FLANGE BASE \$286 \$308 2,50 \$490 NKT 04 SINGLE STANDARD STITCHED / FLANGE BASE \$260 \$276 \$298 2,50 \$480 \$270 2,50 \$490 NKT 05 SINGLE SPECIAL STITCHED / STAR BASE \$286 \$308 \$260 NKT 06 SINGLE STANDARD STITCHED / STAR BASE \$276 \$298 2,50 \$480





| OLÍVÍA |              |                                             |       |       |       |      |            |  |  |  |  |
|--------|--------------|---------------------------------------------|-------|-------|-------|------|------------|--|--|--|--|
|        |              |