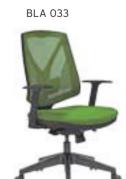

#### **REGAL** ALUMINUM STAR BASE / ADJUSTABLE ARMREST / LUMBAR SUPPORT WAIST HAVE SUPPORT MT. R. LEATHER REGAL 01 | EXECUTIVE | SYNCHRONIC MECHANISM \$280 \$290 \$331 0.80 \$420 REGAL 02 \$272 \$282 \$323 MEETING SYNCHRONIC MECHANISM 0,80 \$412 REGAL 03 VISITOR CANTILEVER BASE \$260 \$270 \$311 0,80 \$400 REGAL 04 | EXECUTIVE \$440 SLIDING SYNCHRONIC MECHANISM \$300 \$310 \$351 0.80 \$292 \$343 REGAL 05 MEETING \$302 0,80 \$432 SLIDING SYNCHRONIC MECHANISM

Meters are only given for Seat Part.

**WAIST HAVE SUPPORT** 

REGAL 03

REGAL 13

REGAL 04

| REGAL | PLASTIC STAR BASE / ADJUSTABLE ARMREST / LUMBAR SUPPORT |
|-------|---------------------------------------------------------|
|       |                                                         |

|          |           |                              | Α     | В     | С     | MT.  | R. LEATHER |
|----------|-----------|------------------------------|-------|-------|-------|------|------------|
| REGAL 10 | EXECUTIVE | SYNCHRONIC MECHANISM         | \$266 | \$276 | \$317 | 0,80 | \$406      |
| REGAL 11 | MEETING   | SYNCHRONIC MECHANISM         | \$258 | \$268 | \$309 | 0,80 | \$398      |
| REGAL 12 | VISITOR   | CANTILEVER BASE              | \$246 | \$256 | \$297 | 0,80 | \$386      |
| REGAL 13 | EXECUTIVE | SLIDING SYNCHRONIC MECHANISM | \$286 | \$296 | \$337 | 0,80 | \$426      |
| REGAL 14 | MEETING   | SLIDING SYNCHRONIC MECHANISM | \$278 | \$288 | \$329 | 0,80 | \$418      |