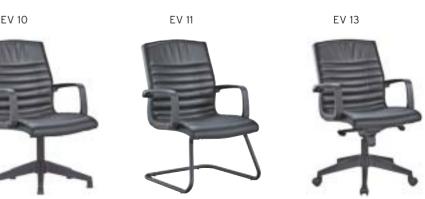

#### **REGAL** ALUMINUM STAR BASE / ADJUSTABLE ARMREST / LUMBAR SUPPORT WAIST HAVE SUPPORT MT. R. LEATHER REGAL 01 | EXECUTIVE | SYNCHRONIC MECHANISM \$280 \$290 \$331 0.80 \$420 REGAL 02 \$272 \$282 \$323 MEETING SYNCHRONIC MECHANISM 0,80 \$412 REGAL 03 VISITOR CANTILEVER BASE \$260 \$270 \$311 0,80 \$400 REGAL 04 | EXECUTIVE \$440 SLIDING SYNCHRONIC MECHANISM \$300 \$310 \$351 0.80 \$292 \$343 REGAL 05 MEETING \$302 0,80 \$432 SLIDING SYNCHRONIC MECHANISM

Meters are only given for Seat Part.

**WAIST HAVE SUPPORT** 

REGAL 03

REGAL 13

REGAL 04

| REGAL | PLASTIC STAR BASE / ADJUSTABLE ARMREST / LUMBAR SUPPORT |
|-------|---------------------------------------------------------|
|       |                                                         |

|          |           |                              | Α     | В     | С     | MT.  | R. LEATHER |
|----------|-----------|------------------------------|-------|-------|-------|------|------------|
| REGAL 10 | EXECUTIVE | SYNCHRONIC MECHANISM         | \$266 | \$276 | \$317 | 0,80 | \$406      |
| REGAL 11 | MEETING   | SYNCHRONIC MECHANISM         | \$258 | \$268 | \$309 | 0,80 | \$398      |
| REGAL 12 | VISITOR   | CANTILEVER BASE              | \$246 | \$256 | \$297 | 0,80 | \$386      |
| REGAL 13 | EXECUTIVE | SLIDING SYNCHRONIC MECHANISM | \$286 | \$296 | \$337 | 0,80 | \$426      |
| REGAL 14 | MEETING   | SLIDING SYNCHRONIC MECHANISM | \$278 | \$288 | \$329 | 0,80 | \$418      |