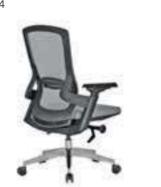

| ADEL       | 130-131 | COFFEE TABLE | 166-167 | ERMES       | 06-07   | KRONO     | 150-151 | MUNA         | 90-91      | RELAX      | 12-15   | TENDO   | 114-115 |
|------------|---------|--------------|---------|-------------|---------|-----------|---------|--------------|------------|------------|---------|---------|---------|
| AKTİVE     | 110-111 | CANYON       | 154-155 | EVA         | 102-103 | KUKA      | 146-147 | MURANO SOFA  | 134-135    | REMO       | 22-29   | TIFFANY | 14-17   |
| ALBA       | 116-117 | CAPPA        | 88-89   | EVO         | 108-109 | KÜLAH     | 126-127 | MURANO ARMCH | IAIR 78-79 | RİGA       | 136-137 | TİGRA   | 66-67   |
| ALEXA      | 144-145 | CAPPA PLUS   | 88-89   | EVENT       | 48-49   | KÜP       | 136-137 | NEON         | 50-51      | RİVAL      | 94-95   | TOGA    | 96-97   |
| ALİNA      | 70-71   | CAPRİ        | 92-93   | EVİTA       | 144-145 | LAND      | 74-77   | NİTRO        | 38-43      | ROLL       | 124-125 | TOLEDO  | 106-107 |
| ALİNA PLUS | 68-69   | CEMRE        | 106-107 | FERRE       | 150-151 | LAND PLUS | 76-79   | NOKTA        | 120-121    | SABİNA     | 118-119 | TRİ0    | 130-131 |
| ALYA       | 138-139 | CEYHAN       | 102-103 | FIRAT       | 86-87   | LARA      | 144-145 | NİDO         | 90-91      | SANTA      | 78-79   | TROY    | 148-149 |
| ANİTA      | 146-147 | CHESTER      | 160-161 | FLAP        | 156-157 | LENA      | 64-65   | NORMA        | 140-141    | SAFARİ     | 98-99   | TRUVA   | 116-117 |
| ARENA      | 94-95   | CLASS        | 128-129 | FLEX        | 114-115 | Libra     | 46-47   | ODEA         | 150-151    | SATURN     | 160-161 | TURKUAZ | 90-91   |
| ARES       | 80-81   | COMFORT      | 68-69   | FOMA        | 126-127 | LİMA      | 126-127 | ODİN         | 148-149    | SEDİA      | 156-159 | UNICA   | 84-85   |
| ARES PLUS  | 78-81   | COMFORT PLUS | 66-69   | FRAME       | 108-109 | LİMA PLUS | 128-129 | OLİVİA       | 120-121    | SERENA     | 114-115 | URBAN   | 144-145 |
| ARMADA     | 140-141 | CONCORDE     | 100-101 | FRONT       | 152-153 | LİNEA     | 154-155 | OMEGA        | 20-21      | SEYHAN     | 150-151 | ÜRGÜP   | 126-127 |
| ARMONİ     | 122-123 | CORNER       | 164-165 | FUSE        | 70-71   | LİNK      | 62-65   | OSCAR        | 98-101     | SOLE       | 114-115 | VENÜS   | 154-155 |
| ARP        | 138-139 | COVER        | 86-87   | FUSE PLUS   | 70-71   | LİP       | 130-133 | ОТТО         | 30-35      | SOLİD      | 52-57   | VERA    | 104-105 |
| ARTE       | 131-133 | CUBİX        | 154-155 | GAZEL       | 128-129 | LİSA      | 140-141 | OTTOMAN      | 131-133    | SOLİD PLUS | 56-61   | VICTOR  | 100-101 |
| ARTU       | 118-119 | СИТЕ         | 124-125 | GENIDIA     | 18-19   | LOFT      | 156-157 | OXFORD       | 160-161    | SMART      | 48-49   | vig0    | 162-163 |
| ASTRA      | 136-137 | DEMRE        | 94-95   | GLORIA      | 114-115 | MAKİ      | 110-111 | PALOMA       | 66-67      | SNOW       | 70-71   | ViN0    | 116-117 |
| AURA       | 88-89   | DESY         | 92-93   | GÖNEN       | 128-129 | MAMBA     | 16-19   | PANDORA      | 96-97      | SNOW PLUS  | 74-75   | vit0    | 112-113 |
| AXEL       | 138-139 | DIAGONAL     | 124-125 | INCA        | 112-113 | MEDA      | 108-109 | PENTA        | 158-159    | SPARK      | 124-125 | WAU     | 18-19   |
| BANK       | 134-135 | DİVA         | 92-93   | inci        | 84-85   | MİKADO    | 96-97   | PİATRA       | 152-153    | SPRİNG     | 42-47   | WENDY   | 94-95   |
| BELLA      | 36-39   | EFOR         | 160-161 | iznik       | 120-121 | MİNİ      | 120-123 | POLİ         | 116-117    | STEP       | 162-163 | YONCA   | 130-131 |
| BENDİS     | 118-119 | EGE          | 110-111 | KELEBEK     | 118-119 | MİNİMAX   | 152-153 | PRAMİT       | 82-83      | STYLE      | 122-123 | ZENO    | 148-149 |
| BOLERO     | 96-97   | ELITE        | 50-51   | KENDO       | 122-123 | MİRA      | 104-105 | PRIMO        | 136-137    | STONE      | 152-153 | ZİRVE   | 90-91   |
| BOND       | 106-107 | ENJOY        | 16-17   | KENT        | 158-159 | MOYA      | 146-147 | REBECA       | 122-123    | TARSUS     | 156-157 |         |         |
| BOSS       | 131-133 | ENZO         | 148-149 | KONFOR      | 82-83   | MOON      | 20-23   | REGAL        | 06-07      | TAURUS     | 86-87   |         |         |
| вох        | 140-141 | ERA          | 112-113 | KONFOR PLUS | 82-83   | MOSS      | 138-139 | REFLEX       | 14-15      | TEKNO      | 08-11   |         |         |
|            |         |              |         |             |         |           |         |              |            |            |         |         |         |