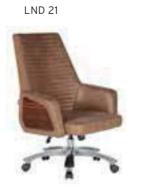

| ADEL       | 130-131 | COFFEE TABLE | 166-167 | ERMES       | 06-07   | KRONO     | 150-151 | MUNA         | 90-91      | RELAX      | 12-15   | TENDO   | 114-115 |
|------------|---------|--------------|---------|-------------|---------|-----------|---------|--------------|------------|------------|---------|---------|---------|
| AKTİVE     | 110-111 | CANYON       | 154-155 | EVA         | 102-103 | KUKA      | 146-147 | MURANO SOFA  | 134-135    | REMO       | 22-29   | TIFFANY | 14-17   |
| ALBA       | 116-117 | CAPPA        | 88-89   | EVO         | 108-109 | KÜLAH     | 126-127 | MURANO ARMCH | IAIR 78-79 | RİGA       | 136-137 | TİGRA   | 66-67   |
| ALEXA      | 144-145 | CAPPA PLUS   | 88-89   | EVENT       | 48-49   | KÜP       | 136-137 | NEON         | 50-51      | RİVAL      | 94-95   | TOGA    | 96-97   |
| ALİNA      | 70-71   | CAPRİ        | 92-93   | EVİTA       | 144-145 | LAND      | 74-77   | NİTRO        | 38-43      | ROLL       | 124-125 | TOLEDO  | 106-107 |
| ALİNA PLUS | 68-69   | CEMRE        | 106-107 | FERRE       | 150-151 | LAND PLUS | 76-79   | NOKTA        | 120-121    | SABİNA     | 118-119 | TRİ0    | 130-131 |
| ALYA       | 138-139 | CEYHAN       | 102-103 | FIRAT       | 86-87   | LARA      | 144-145 | NİDO         | 90-91      | SANTA      | 78-79   | TROY    | 148-149 |
| ANİTA      | 146-147 | CHESTER      | 160-161 | FLAP        | 156-157 | LENA      | 64-65   | NORMA        | 140-141    | SAFARİ     | 98-99   | TRUVA   | 116-117 |
| ARENA      | 94-95   | CLASS        | 128-129 | FLEX        | 114-115 | Libra     | 46-47   | ODEA         | 150-151    | SATURN     | 160-161 | TURKUAZ | 90-91   |
| ARES       | 80-81   | COMFORT      | 68-69   | FOMA        | 126-127 | LİMA      | 126-127 | ODİN         | 148-149    | SEDİA      | 156-159 | UNICA   | 84-85   |
| ARES PLUS  | 78-81   | COMFORT PLUS | 66-69   | FRAME       | 108-109 | LİMA PLUS | 128-129 | OLİVİA       | 120-121    | SERENA     | 114-115 | URBAN   | 144-145 |
| ARMADA     | 140-141 | CONCORDE     | 100-101 | FRONT       | 152-153 | LİNEA     | 154-155 | OMEGA        | 20-21      | SEYHAN     | 150-151 | ÜRGÜP   | 126-127 |
| ARMONİ     | 122-123 | CORNER       | 164-165 | FUSE        | 70-71   | LİNK      | 62-65   | OSCAR        | 98-101     | SOLE       | 114-115 | VENÜS   | 154-155 |
| ARP        | 138-139 | COVER        | 86-87   | FUSE PLUS   | 70-71   | LİP       | 130-133 | ОТТО         | 30-35      | SOLİD      | 52-57   | VERA    | 104-105 |
| ARTE       | 131-133 | CUBİX        | 154-155 | GAZEL       | 128-129 | LİSA      | 140-141 | OTTOMAN      | 131-133    | SOLİD PLUS | 56-61   | VICTOR  | 100-101 |
| ARTU       | 118-119 | СИТЕ         | 124-125 | GENIDIA     | 18-19   | LOFT      | 156-157 | OXFORD       | 160-161    | SMART      | 48-49   | vig0    | 162-163 |
| ASTRA      | 136-137 | DEMRE        | 94-95   | GLORIA      | 114-115 | MAKİ      | 110-111 | PALOMA       | 66-67      | SNOW       | 70-71   | ViN0    | 116-117 |
| AURA       | 88-89   | DESY         | 92-93   | GÖNEN       | 128-129 | MAMBA     | 16-19   | PANDORA      | 96-97      | SNOW PLUS  | 74-75   | vit0    | 112-113 |
| AXEL       | 138-139 | DIAGONAL     | 124-125 | INCA        | 112-113 | MEDA      | 108-109 | PENTA        | 158-159    | SPARK      | 124-125 | WAU     | 18-19   |
| BANK       | 134-135 | DİVA         | 92-93   | inci        | 84-85   | MİKADO    | 96-97   | PİATRA       | 152-153    | SPRİNG     | 42-47   | WENDY   | 94-95   |
| BELLA      | 36-39   | EFOR         | 160-161 | iznik       | 120-121 | MİNİ      | 120-123 | POLİ         | 116-117    | STEP       | 162-163 | YONCA   | 130-131 |
| BENDİS     | 118-119 | EGE          | 110-111 | KELEBEK     | 118-119 | MİNİMAX   | 152-153 | PRAMİT       | 82-83      | STYLE      | 122-123 | ZENO    | 148-149 |
| BOLERO     | 96-97   | ELITE        | 50-51   | KENDO       | 122-123 | MİRA      | 104-105 | PRIMO        | 136-137    | STONE      | 152-153 | ZİRVE   | 90-91   |
| BOND       | 106-107 | ENJOY        | 16-17   | KENT        | 158-159 | MOYA      | 146-147 | REBECA       | 122-123    | TARSUS     | 156-157 |         |         |
| BOSS       | 131-133 | ENZO         | 148-149 | KONFOR      | 82-83   | MOON      | 20-23   | REGAL        | 06-07      | TAURUS     | 86-87   |         |         |
| вох        | 140-141 | ERA          | 112-113 | KONFOR PLUS | 82-83   | MOSS      | 138-139 | REFLEX       | 14-15      | TEKNO      | 08-11   |         |         |
|            |         |              |         |             |         |           |         |              |            |            |         |         |         |