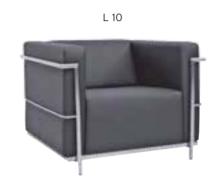

8,00 | \$1.280    |













#### CANYON MT. R. LEATHER C 277 SINGLE SOFA / CHROMED LEGS \$360 \$400 \$450 4,50 \$720 \$480 C 278 TWO SEATER SOFA / CHROMED LEGS \$540 \$610 \$960 6,50 C 279 SOFA / CHROMED LEGS \$600 \$750 THREE SEATER \$670 8,50 \$1.200





| L    | LİNEA      |                               |       |       |       |      |            |  |  |  |
|------|------------|-------------------------------|-------|-------|-------|------|------------|--|--|--|
|      |            |                               | Α     | В     | С     | MT.  | R. LEATHER |  |  |  |
| L 10 | SINGLE     | SOFA / CHROMED FRAME AND LEGS | \$400 | \$440 | \$490 | 4,00 | \$800      |  |  |  |
| L 11 | TWO SEATER | SOFA / CHROMED FRAME AND LEGS | \$520 | \$580 | \$660 | 6,00 | \$1.040    |  |  |  |





| CUBİX  |              |                     |       |       |       |      |            |  |  |
|--------|--------------|---------------------|-------|-------|-------|------|------------|--|--|
|        |              |                     | A     | В     | С     | MT.  | R. LEATHER |  |  |
| CBX 01 | SINGLE       | SOFA / CHROMED LEGS | \$400 | \$450 | \$510 | 4,50 | \$800      |  |  |
| CBX 02 | TWO SEATER   | SOFA / CHROMED LEGS | \$540 | \$610 | \$680 | 7,00 | \$1.040    |  |  |
| CBX 03 | THREE SEATER | SOFA / CHROMED LEGS | \$640 | \$720 | \$820 | 8,50 | \$1.280    |  |  |







|       | VENUS        |                     |       |       |       |      |            |  |  |  |
|-------|--------------|---------------------|-------|-------|-------|------|------------|--|--|--|
|