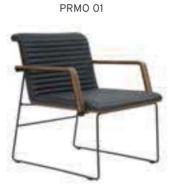

RGA 01 | SINGLE     | SOFA | \$176 | \$191 | \$211 | 1,10 | \$300      |
| RGA 02 | TWO SEATER | SOFA | \$280 | \$305 | \$335 | 2,20 | \$540      |









## **ASTRA**

|       |            |      | Α     | В     | С     | MT.  | R. LEATHER |
|-------|------------|------|-------|-------|-------|------|------------|
| A 610 | SINGLE     | SOFA | \$192 | \$207 | \$227 | 3,00 | \$400      |
| A 611 | TWO SEATER | SOFA | \$280 | \$300 | \$330 | 4,50 | \$560      |









## PRİMO

|        |            |         | Α     | В     | С     | MT.  | R. LEATHER |
|--------|------------|---------|-------|-------|-------|------|------------|
| PRM 01 | SINGLE     | WAITING | \$200 | \$220 | \$250 | 1,50 | \$400      |
| PRM 02 | TWO SEATER | WAITING | \$390 | \$425 | \$500 | 3,00 | \$800      |







KÜP 01





KÜP

|        |        |         | Α     | В     | С     | MT.  | R. LEATHER |
|--------|--------|---------|-------|-------|-------|------|------------|
| KÜP 01 | SINGLE | WAITING | \$180 | \$200 | \$240 | 3,00 | \$400      |



We reserve the right to make changes in our products without notice.

KÜP 01







#### **ALYA** MT. R. LEATHER A-905 SINGLE FLANGE BASE \$300 \$325 \$355 3,20 \$580 \$300 A-906 SINGLE ALUMINIUM BASE \$325 \$355 3,20 \$580





|         | AXEL         |      |       |       |       |      |            |
|---------|--------------|------|-------|-------|-------|------|------------|
|         |              |      | Α     | В     | С     | MT.  | R. LEATHER |
| AXEL 01 | SINGLE       | SOFA | \$250 | \$270 | \$300 | 3,00 | \$480      |
| AXEL 02 |