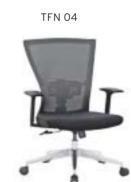

Meters are only given for Seat Part.

|        |           |                              | Α     | В     | С     | MT.  | R. LEATHER |
|--------|-----------|------------------------------|-------|-------|-------|------|------------|
| ERM 01 | EXECUTIVE | SYNCHRONIC MECHANISM         | \$260 | \$270 | \$311 | 0,80 | \$400      |
| ERM 02 | MEETING   | SYNCHRONIC MECHANISM         | \$252 | \$262 | \$303 | 0,80 | \$392      |
| ERM 03 | VISITOR   | CANTILEVER BASE              | \$240 | \$250 | \$291 | 0,80 | \$380      |
| ERM 04 | EXECUTIVE | SLIDING SYNCHRONIC MECHANISM | \$280 | \$290 | \$331 | 0,80 | \$420      |
| ERM 05 | MEETING   | SLIDING SYNCHRONIC MECHANISM | \$272 | \$282 | \$323 | 0,80 | \$412      |

#### **ERMES** PLASTIC STAR BASE / AJDUSTABLE ARMREST / LUMBAR SUPPORT **WAIST HAVE SUPPORT**

|        |           |                              | Α     | В     | С     | MT.  | R. LEATHER |
|--------|-----------|------------------------------|-------|-------|-------|------|------------|
| ERM 10 | EXECUTIVE | SYNCHRONIC MECHANISM         | \$246 | \$256 | \$297 | 0,80 | \$386      |
| ERM 11 | MEETING   | SYNCHRONIC MECHANISM         | \$238 | \$248 | \$289 | 0,80 | \$378      |
| ERM 12 | VISITOR   | CANTILEVER BASE              | \$226 | \$236 | \$277 | 0,80 | \$366      |
| ERM 13 | EXECUTIVE | SLIDING SYNCHRONIC MECHANISM | \$266 | \$276 | \$317 | 0,80 | \$406      |
| ERM 14 | MEETING   | SLIDING SYNCHRONIC MECHANISM | \$258 | \$268 | \$309 | 0,80 | \$398      |