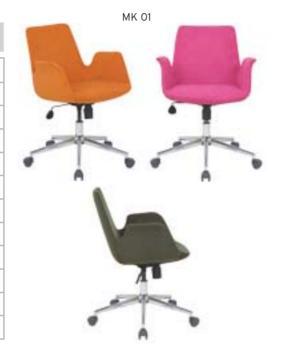

| ADEL       | 130-131 | COFFEE TABLE | 166-167 | ERMES       | 06-07   | KRONO     | 150-151 | MUNA         | 90-91      | RELAX      | 12-15   | TENDO   | 114-115 |
|------------|---------|--------------|---------|-------------|---------|-----------|---------|--------------|------------|------------|---------|---------|---------|
| AKTİVE     | 110-111 | CANYON       | 154-155 | EVA         | 102-103 | KUKA      | 146-147 | MURANO SOFA  | 134-135    | REMO       | 22-29   | TIFFANY | 14-17   |
| ALBA       | 116-117 | CAPPA        | 88-89   | EVO         | 108-109 | KÜLAH     | 126-127 | MURANO ARMCH | IAIR 78-79 | RİGA       | 136-137 | TİGRA   | 66-67   |
| ALEXA      | 144-145 | CAPPA PLUS   | 88-89   | EVENT       | 48-49   | KÜP       | 136-137 | NEON         | 50-51      | RİVAL      | 94-95   | TOGA    | 96-97   |
| ALİNA      | 70-71   | CAPRİ        | 92-93   | EVİTA       | 144-145 | LAND      | 74-77   | NİTRO        | 38-43      | ROLL       | 124-125 | TOLEDO  | 106-107 |
| ALİNA PLUS | 68-69   | CEMRE        | 106-107 | FERRE       | 150-151 | LAND PLUS | 76-79   | NOKTA        | 120-121    | SABİNA     | 118-119 | TRİ0    | 130-131 |
| ALYA       | 138-139 | CEYHAN       | 102-103 | FIRAT       | 86-87   | LARA      | 144-145 | NİDO         | 90-91      | SANTA      | 78-79   | TROY    | 148-149 |
| ANİTA      | 146-147 | CHESTER      | 160-161 | FLAP        | 156-157 | LENA      | 64-65   | NORMA        | 140-141    | SAFARİ     | 98-99   | TRUVA   | 116-117 |
| ARENA      | 94-95   | CLASS        | 128-129 | FLEX        | 114-115 | Libra     | 46-47   | ODEA         | 150-151    | SATURN     | 160-161 | TURKUAZ | 90-91   |
| ARES       | 80-81   | COMFORT      | 68-69   | FOMA        | 126-127 | LİMA      | 126-127 | ODİN         | 148-149    | SEDİA      | 156-159 | UNICA   | 84-85   |
| ARES PLUS  | 78-81   | COMFORT PLUS | 66-69   | FRAME       | 108-109 | LİMA PLUS | 128-129 | OLİVİA       | 120-121    | SERENA     | 114-115 | URBAN   | 144-145 |
| ARMADA     | 140-141 | CONCORDE     | 100-101 | FRONT       | 152-153 | LİNEA     | 154-155 | OMEGA        | 20-21      | SEYHAN     | 150-151 | ÜRGÜP   | 126-127 |
| ARMONİ     | 122-123 | CORNER       | 164-165 | FUSE        | 70-71   | LİNK      | 62-65   | OSCAR        | 98-101     | SOLE       | 114-115 | VENÜS   | 154-155 |
| ARP        | 138-139 | COVER        | 86-87   | FUSE PLUS   | 70-71   | LİP       | 130-133 | ОТТО         | 30-35      | SOLİD      | 52-57   | VERA    | 104-105 |
| ARTE       | 131-133 | CUBİX        | 154-155 | GAZEL       | 128-129 | LİSA      | 140-141 | OTTOMAN      | 131-133    | SOLİD PLUS | 56-61   | VICTOR  | 100-101 |
| ARTU       | 118-119 | СИТЕ         | 124-125 | GENIDIA     | 18-19   | LOFT      | 156-157 | OXFORD       | 160-161    | SMART      | 48-49   | vig0    | 162-163 |
| ASTRA      | 136-137 | DEMRE        | 94-95   | GLORIA      | 114-115 | MAKİ      | 110-111 | PALOMA       | 66-67      | SNOW       | 70-71   | ViN0    | 116-117 |
| AURA       | 88-89   | DESY         | 92-93   | GÖNEN       | 128-129 | MAMBA     | 16-19   | PANDORA      | 96-97      | SNOW PLUS  | 74-75   | vit0    | 112-113 |
| AXEL       | 138-139 | DIAGONAL     | 124-125 | INCA        | 112-113 | MEDA      | 108-109 | PENTA        | 158-159    | SPARK      | 124-125 | WAU     | 18-19   |
| BANK       | 134-135 | DİVA         | 92-93   | inci        | 84-85   | MİKADO    | 96-97   | PİATRA       | 152-153    | SPRİNG     | 42-47   | WENDY   | 94-95   |
| BELLA      | 36-39   | EFOR         | 160-161 | iznik       | 120-121 | MİNİ      | 120-123 | POLİ         | 116-117    | STEP       | 162-163 | YONCA   | 130-131 |
| BENDİS     | 118-119 | EGE          | 110-111 | KELEBEK     | 118-119 | MİNİMAX   | 152-153 | PRAMİT       | 82-83      | STYLE      | 122-123 | ZENO    | 148-149 |
| BOLERO     | 96-97   | ELITE        | 50-51   | KENDO       | 122-123 | MİRA      | 104-105 | PRIMO        | 136-137    | STONE      | 152-153 | ZİRVE   | 90-91   |
| BOND       | 106-107 | ENJOY        | 16-17   | KENT        | 158-159 | MOYA      | 146-147 | REBECA       | 122-123    | TARSUS     | 156-157 |         |         |
| BOSS       | 131-133 | ENZO         | 148-149 | KONFOR      | 82-83   | MOON      | 20-23   | REGAL        | 06-07      | TAURUS     | 86-87   |         |         |
| вох        | 140-141 | ERA          | 112-113 | KONFOR PLUS | 82-83   | MOSS      | 138-139 | REFLEX       | 14-15      | TEKNO      | 08-11   |         |         |
|            |         |              |         |             |         |           |         |              |            |            |         |         |         |