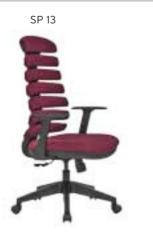

| ADEL       | 130-131 | COFFEE TABLE | 166-167 | ERMES       | 06-07   | KRONO     | 150-151 | MUNA         | 90-91      | RELAX      | 12-15   | TENDO   | 114-115 |
|------------|---------|--------------|---------|-------------|---------|-----------|---------|--------------|------------|------------|---------|---------|---------|
| AKTİVE     | 110-111 | CANYON       | 154-155 | EVA         | 102-103 | KUKA      | 146-147 | MURANO SOFA  | 134-135    | REMO       | 22-29   | TIFFANY | 14-17   |
| ALBA       | 116-117 | CAPPA        | 88-89   | EVO         | 108-109 | KÜLAH     | 126-127 | MURANO ARMCH | IAIR 78-79 | RİGA       | 136-137 | TİGRA   | 66-67   |
| ALEXA      | 144-145 | CAPPA PLUS   | 88-89   | EVENT       | 48-49   | KÜP       | 136-137 | NEON         | 50-51      | RİVAL      | 94-95   | TOGA    | 96-97   |
| ALİNA      | 70-71   | CAPRİ        | 92-93   | EVİTA       | 144-145 | LAND      | 74-77   | NİTRO        | 38-43      | ROLL       | 124-125 | TOLEDO  | 106-107 |
| ALİNA PLUS | 68-69   | CEMRE        | 106-107 | FERRE       | 150-151 | LAND PLUS | 76-79   | NOKTA        | 120-121    | SABİNA     | 118-119 | TRİ0    | 130-131 |
| ALYA       | 138-139 | CEYHAN       | 102-103 | FIRAT       | 86-87   | LARA      | 144-145 | NİDO         | 90-91      | SANTA      | 78-79   | TROY    | 148-149 |
| ANİTA      | 146-147 | CHESTER      | 160-161 | FLAP        | 156-157 | LENA      | 64-65   | NORMA        | 140-141    | SAFARİ     | 98-99   | TRUVA   | 116-117 |
| ARENA      | 94-95   | CLASS        | 128-129 | FLEX        | 114-115 | Libra     | 46-47   | ODEA         | 150-151    | SATURN     | 160-161 | TURKUAZ | 90-91   |
| ARES       | 80-81   | COMFORT      | 68-69   | FOMA        | 126-127 | LİMA      | 126-127 | ODİN         | 148-149    | SEDİA      | 156-159 | UNICA   | 84-85   |
| ARES PLUS  | 78-81   | COMFORT PLUS | 66-69   | FRAME       | 108-109 | LİMA PLUS | 128-129 | OLİVİA       | 120-121    | SERENA     | 114-115 | URBAN   | 144-145 |
| ARMADA     | 140-141 | CONCORDE     | 100-101 | FRONT       | 152-153 | LİNEA     | 154-155 | OMEGA        | 20-21      | SEYHAN     | 150-151 | ÜRGÜP   | 126-127 |
| ARMONİ     | 122-123 | CORNER       | 164-165 | FUSE        | 70-71   | LİNK      | 62-65   | OSCAR        | 98-101     | SOLE       | 114-115 | VENÜS   | 154-155 |
| ARP        | 138-139 | COVER        | 86-87   | FUSE PLUS   | 70-71   | LİP       | 130-133 | ОТТО         | 30-35      | SOLİD      | 52-57   | VERA    | 104-105 |
| ARTE       | 131-133 | CUBİX        | 154-155 | GAZEL       | 128-129 | LİSA      | 140-141 | OTTOMAN      | 131-133    | SOLİD PLUS | 56-61   | VICTOR  | 100-101 |
| ARTU       | 118-119 | СИТЕ         | 124-125 | GENIDIA     | 18-19   | LOFT      | 156-157 | OXFORD       | 160-161    | SMART      | 48-49   | vig0    | 162-163 |
| ASTRA      | 136-137 | DEMRE        | 94-95   | GLORIA      | 114-115 | MAKİ      | 110-111 | PALOMA       | 66-67      | SNOW       | 70-71   | ViN0    | 116-117 |
| AURA       | 88-89   | DESY         | 92-93   | GÖNEN       | 128-129 | MAMBA     | 16-19   | PANDORA      | 96-97      | SNOW PLUS  | 74-75   | vit0    | 112-113 |
| AXEL       | 138-139 | DIAGONAL     | 124-125 | INCA        | 112-113 | MEDA      | 108-109 | PENTA        | 158-159    | SPARK      | 124-125 | WAU     | 18-19   |
| BANK       | 134-135 | DİVA         | 92-93   | inci        | 84-85   | MİKADO    | 96-97   | PİATRA       | 152-153    | SPRİNG     | 42-47   | WENDY   | 94-95   |
| BELLA      | 36-39   | EFOR         | 160-161 | iznik       | 120-121 | MİNİ      | 120-123 | POLİ         | 116-117    | STEP       | 162-163 | YONCA   | 130-131 |
| BENDİS     | 118-119 | EGE          | 110-111 | KELEBEK     | 118-119 | MİNİMAX   | 152-153 | PRAMİT       | 82-83      | STYLE      | 122-123 | ZENO    | 148-149 |
| BOLERO     | 96-97   | ELITE        | 50-51   | KENDO       | 122-123 | MİRA      | 104-105 | PRIMO        | 136-137    | STONE      | 152-153 | ZİRVE   | 90-91   |
| BOND       | 106-107 | ENJOY        | 16-17   | KENT        | 158-159 | MOYA      | 146-147 | REBECA       | 122-123    | TARSUS     | 156-157 |         |         |
| BOSS       | 131-133 | ENZO         | 148-149 | KONFOR      | 82-83   | MOON      | 20-23   | REGAL        | 06-07      | TAURUS     | 86-87   |         |         |
| вох        | 140-141 | ERA          | 112-113 | KONFOR PLUS | 82-83   | MOSS      | 138-139 | REFLEX       | 14-15      | TEKNO      | 08-11   |         |         |
|            |         |              |         |             |         |           |         |              |            |            |         |         |         |