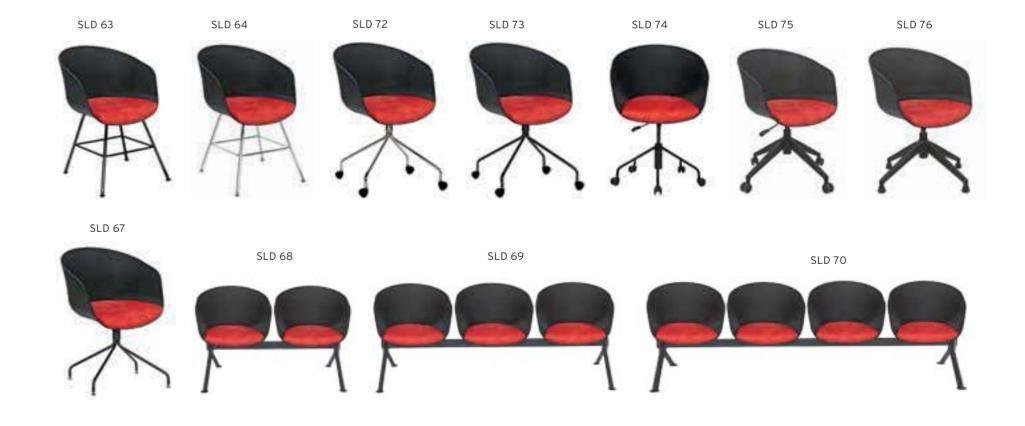

9 | \$234 | 2,00 | \$350      |
| SLD 70 | FOUR SEATER  | WAITING CHAIR                      | \$270 | \$282 | \$302 | 2,70 | \$440      |
| SLD 71 | TWO SEATER   | WAITING CHAIR WITH COFFEE TABLE    | \$180 | \$186 | \$196 | 1,40 | \$280      |
| SLD 72 | WAITING      | CHROMED FOUR PIPE LEGS WITH CASTER | \$87  | \$90  | \$95  | 0,70 | \$137      |
| SLD 73 | WAITING      | PAINTED FOUR PIPE LEGS WITH CASTER | \$85  | \$88  | \$93  | 0,70 | \$135      |
| SLD 74 | WAITING      | PAINTED FIVE PIPE LEGS WITH CASTER | \$96  | \$99  | \$104 | 0,70 | \$146      |
| SLD 75 | WORKING      | WHEELED PLASTIC BASE               | \$96  | \$99  | \$104 | 0,70 | \$146      |
| SLD 76 | SINGLE       | PLASTIC BASE                       | \$94  | \$97  | \$102 | 0,70 | \$144      |



SLD 62

SLD 61



|        |              |                                    | A     | В     | С     | MT.  | R. LEATHER |
|--------|--------------|------------------------------------|-------|-------|-------|------|------------|
| SLD 81 | MEETING      | TILT MECHANISM                     | \$102 | \$105 | \$110 | 0,70 | \$152      |
| SLD 82 | WAITING      | CHROMED METAL PIPE LEGS            | \$90  | \$93  | \$98  | 0,70 | \$141      |
| SLD 83 | WAITING      | PAINTED FOUR PIPE LEGS             | \$89  | \$92  | \$97  | 0,70 | \$139      |
| SLD 84 | WAITING      | CHROMED FOUR PIPE LEGS             | \$91  | \$94  | \$99  | 0,70 | \$141      |
| SLD 85 | WAITING      | WOODEN FOUR LEGS                   | \$94  | \$97  | \$102 | 0,70 | \$144      |
| SLD 86 | WAITING      | CHROMED FOUR STAR BASE