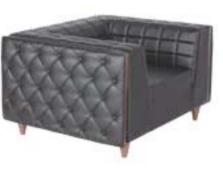

-----------|--------------|------|-------|-------|-------|------|------------|
| SDA 04 NKS | SINGLE       | SOFA | \$460 | \$500 | \$550 | 6,00 |            |
| SDA 05 NKS | TWO SEATER   | SOFA | \$640 | \$700 | \$770 | 8,00 |            |
| SDA 06 NKS | THREE SEATER | SOFA | \$740 | \$810 | \$900 | 9,50 |            |

SPECIAL DESIGN (NKS) IS NOT AVAILABLE ON R. LEATHER.







SDA 05 NKS



#### **KENT**

|        |              |      | Α     | В     | С     | MT.  | R. LEATHER |
|--------|--------------|------|-------|-------|-------|------|------------|
| KNT 01 | SINGLE       | SOFA | \$380 | \$420 | \$470 | 5,00 | \$380      |
| KNT 02 | TWO SEATER   | SOFA | \$480 | \$540 | \$610 | 8,00 | \$960      |
| KNT 03 | THREE SEATER | SOFA | \$560 | \$640 | \$730 | 9,50 | \$1.120    |









KNT 03



## PENTA

|        |              |                     | Α     | В     | С     | MT.  | R. LEATHER |
|--------|--------------|---------------------|-------|-------|-------|------|------------|
| PNT 01 | SINGLE       | SOFA / CHROMED LEGS | \$440 | \$490 | \$550 | 4,50 | \$880      |
| PNT 02 | TWO SEATER   | SOFA / CHROMED LEGS | \$600 | \$660 | \$730 | 6,50 | \$1.200    |
| PNT 03 | THREE SEATER | SOFA / CHROMED LEGS | \$700 | \$780 | \$880 | 8,00 | \$1.400    |

PNT 01



PNT 02



PNT 03



**PENTA** 

|        |              |                    | Α     | В     | С       | MT.  | R. LEATHER |
|--------|--------------|--------------------|-------|-------|---------|------|------------|
| PNT 04 | SINGLE       | SOFA / WOODEN LEGS | \$520 | \$570 | \$630   | 4,50 | \$1.0