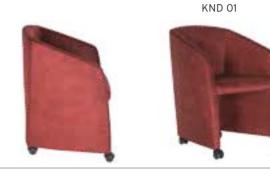

\$290 | 315,00 | 1,90 | \$540      |  |  |
| MINI 03                            | THREE SEATER | WAITING | \$310 | \$335 | 365,00 | 1,90 | \$610      |  |  |



We reserve the right to make changes in our products without notice.







#### MİNİ POLISHED WOOD ON TOP OF ARMREST MT. R. LEATHER \$198 MINI 04 SINGLE WAITING \$213 \$233 1,70 \$406 MINI 05 TWO SEATER WAITING \$276 \$296 \$321 3,00 \$552 \$316 \$341 \$371 \$646 MINI 06 THREE SEATER WAITING 4,00









|        |        |                 | Α     | В     | С     | MT.  | R. LEATHER |
|--------|--------|-----------------|-------|-------|-------|------|------------|
| KND 01 | SINGLE | WITH CASTER     | \$172 | \$192 | \$217 | 2,50 | \$340      |
| KND 02 | SINGLE | SLIDING STOPPER | \$170 | \$190 | \$215 | 2,50 | \$338      |







RB 02

## REBECA

|       |        |               | Α     | В     | С     | MT.  | R. LEATHER |
|-------|--------|---------------|-------|-------|-------|------|------------|
| RB 01 | SINGLE | CHROMED LEGS  | \$190 | \$210 | \$240 | 3,20 | \$360      |
| RB 02 | SINGLE | WITH HEADREST | \$210 | \$230 | \$260 | 3,60 | \$380      |





## ARMONİ

|         |        |              |       |       |       | MT   | D. I. E. A. TILLED |
|---------|--------|--------------|-------|-------|-------|------|--------------------|
|         |        |              | A     | В     | C     | MT.  | R. LEATHER         |
| ARMN 01 | SINGLE | CHROMED LEGS | \$180 | \$200 | \$225 | 2,80 | \$345              |







## STYLE

|       |            |                   | Α     | В     | С     | MT.  | R.