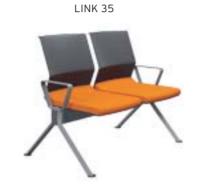

|              |                                       | Α     | В     | С     | MT.  | R. LEATHER |  |  |  |
| LNK 35                                           | TWO SEATER   | BASIC WAITING CHAIR                   | \$214 | \$224 | \$244 | 1,00 | \$280      |  |  |  |
| LNK 36                                           | THREE SEATER | BASIC WAITING CHAIR                   | \$260 | \$275 | \$300 | 1,50 | \$360      |  |  |  |
| LNK 37                                           | FOUR SEATER  | BASIC WAITING CHAIR                   | \$300 | \$320 | \$350 | 2,00 | \$420      |  |  |  |
| LNK 38                                           | TWO SEATER   | BASIC WAITING CHAIR WITH COFFEE TABLE | \$234 | \$244 | \$264 | 1,00 | \$300      |  |  |  |

Meters are only given for Seat Part.









LINK 38

| -      | LINK WHITE PLASTIC FRAME / WITHOUT ARMREST |                                       |       |       |       |      |            |  |  |  |  |
|--------|--------------------------------------------|---------------------------------------|-------|-------|-------|------|------------|--|--|--|--|
|        |                                            |                                       | Α     | В     | С     | MT.  | R. LEATHER |  |  |  |  |
| LNK 40 | TWO SEATER                                 | BASIC WAITING CHAIR                   | \$230 | \$240 | \$260 | 1,00 | \$400      |  |  |  |  |
| LNK 41 | THREE SEATER                               | BASIC WAITING CHAIR                   | \$280 | \$295 | \$320 | 1,50 | \$480      |  |  |  |  |
| LNK 42 | FOUR SEATER