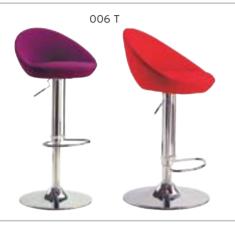

$165 1,20 TENDO 05 CHIEF PLASTIC BASE \$140 \$155 \$175 1,20 \$270 TENDO 06 VISITOR PLASTIC BASE \$138 \$153 \$173 1,20 \$268



|   | 1 |
|---|---|
| 1 | 4 |

TENDO 02



TENDO 04





115

TENDO 06

| GLORIA |
|--------|
|--------|

|       |           |                           | Α     | В     | С     | MT.  | R. LEATHER |
|-------|-----------|---------------------------|-------|-------|-------|------|------------|
| 006 T | BAR STOOL | MOLDED FOAM / FLANGE BASE | \$170 | \$180 | \$192 | 0,50 | \$240      |
| 008 T | BAR STOOL | MOLDED FOAM / FLANGE BASE | \$170 | \$180 | \$192 | 1,00 | \$240      |
| 009 T | BAR STOOL | MOLDED FOAM / FLANGE BASE | \$180 | \$190 | \$202 | 1,10 | \$260      |
| 010 T | BAR STOOL | MOLDED FOAM / FLANGE BASE | \$180 | \$190 | \$202 | 1,10 | \$260      |









TENDO 05



|        |       |                                                | Α     | В     | С     | MT.  | R. LEATHER |
|--------|-------|------------------------------------------------|-------|-------|-------|------|------------|
| FLX 01 | CHAIR | CHOROMED CANTILEVER BASE COMBINED WITH ARMREST | \$120 | \$128 | \$138 | 1,00 | \$200      |









|         |       |             | A     | В     | С     | MT.  | R. LEATHER |
|---------|-------|-------------|-------|-------|-------|------|------------|
| SOLE 01 | CHAIR | WOODEN LEGS | \$118 | \$128 | \$140 | 1,00 | \$210      |









|        |       |             | Α     | В     | С     | MT.  | R. LEATHER |
|--------|-------|-------------|-------|-------|-------|------|------------|
| SRN 01 | CHAIR | WOODEN LEGS | \$118