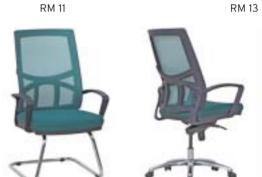

| SYNCHRONIC MECHANISM           | \$152 | \$162 | \$192             | 0,55 | \$222      |

BLACK PLASTIC FRAME / ALUMINUM STAR BASE / WITHOUT LUMBAR SUPPORT











| REMO | WHITE PLASTIC FRAME / ALUMINUM STAR BASE / WITHOUT LUMBAR SUPPORT | WAIST NO SUPPORT |
|------|-------------------------------------------------------------------|------------------|
|------|-------------------------------------------------------------------|------------------|

|       |           |                                | A     | В     | С     | MT.  | R. LEATHER |
|-------|-----------|--------------------------------|-------|-------|-------|------|------------|
| RM 22 | EXECUTIVE | MULTI TILT MECHANISM           | \$178 | \$188 | \$218 | 0,55 | \$248      |
| RM 23 | MEETING   | MULTI TILT MECHANISM           | \$174 | \$184 | \$214 | 0,55 | \$244      |
| RM 24 | VISITOR   | MEMORY RETURN SWIVEL MECHANISM | \$172 | \$182 | \$212 | 0,55 | \$242      |
| RM 25 | VI