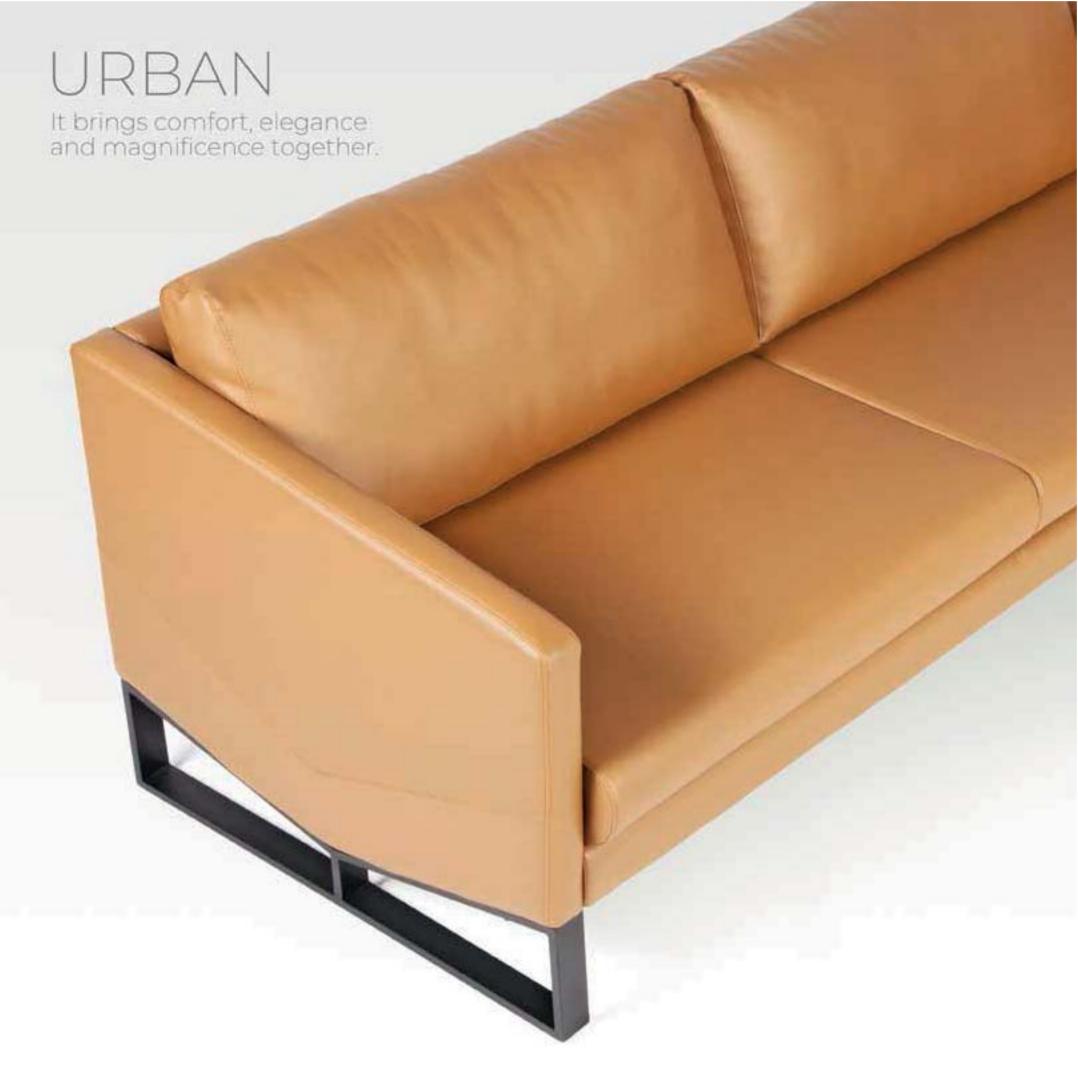

| ELLIPTICAL  | LAKE COFFEE TABLE / CHROMED METAL LEGS   | \$290 | 650   | 1380 | 45    | 400    |
| SHP 12 | ELLIPTICAL  | WOODEN COFF. TABLE / CHROMED METAL LEGS  | \$330 | 650   | 1380 | 45    | 400    |
| SHP 13 | ROUND       | LAKE COFFEE TABLE / PAINTED METAL LEGS   | \$240 | 900   | Ø    | 25    | 430    |
| SHP 16 | ELLIPTICAL  | WOODEN COFFEE TABLE / PAINTED METAL LEGS | \$260 | 650   | 1380 | 18    | 400    |
| SHP 17 | ELLIPTICAL  | WOODEN COFFEE TABLE / CHROMED METAL LEGS | \$280 | 650   | 1380 | 18    | 400    |
| SHP 18 | SQUARE      | WOODEN COFF. TABLE / PAINTED METAL LEGS  | \$300 | 705   | 705  | 18    | 425    |
| SHP 19 | RECTANGULAR | WOODEN COFF. TABLE / PAINTED METAL LEGS  | \$350 | 650   | 1040 | 18    | 435    |











SHP 08



























SHP 19