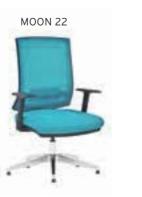

| ADEL       | 130-131 | COFFEE TABLE | 166-167 | ERMES       | 06-07   | KRONO     | 150-151 | MUNA         | 90-91      | RELAX      | 12-15   | TENDO   | 114-115 |
|------------|---------|--------------|---------|-------------|---------|-----------|---------|--------------|------------|------------|---------|---------|---------|
| AKTİVE     | 110-111 | CANYON       | 154-155 | EVA         | 102-103 | KUKA      | 146-147 | MURANO SOFA  | 134-135    | REMO       | 22-29   | TIFFANY | 14-17   |
| ALBA       | 116-117 | CAPPA        | 88-89   | EVO         | 108-109 | KÜLAH     | 126-127 | MURANO ARMCH | IAIR 78-79 | RİGA       | 136-137 | TİGRA   | 66-67   |
| ALEXA      | 144-145 | CAPPA PLUS   | 88-89   | EVENT       | 48-49   | KÜP       | 136-137 | NEON         | 50-51      | RİVAL      | 94-95   | TOGA    | 96-97   |
| ALİNA      | 70-71   | CAPRİ        | 92-93   | EVİTA       | 144-145 | LAND      | 74-77   | NİTRO        | 38-43      | ROLL       | 124-125 | TOLEDO  | 106-107 |
| ALİNA PLUS | 68-69   | CEMRE        | 106-107 | FERRE       | 150-151 | LAND PLUS | 76-79   | NOKTA        | 120-121    | SABİNA     | 118-119 | TRİ0    | 130-131 |
| ALYA       | 138-139 | CEYHAN       | 102-103 | FIRAT       | 86-87   | LARA      | 144-145 | NİDO         | 90-91      | SANTA      | 78-79   | TROY    | 148-149 |
| ANİTA      | 146-147 | CHESTER      | 160-161 | FLAP        | 156-157 | LENA      | 64-65   | NORMA        | 140-141    | SAFARİ     | 98-99   | TRUVA   | 116-117 |
| ARENA      | 94-95   | CLASS        | 128-129 | FLEX        | 114-115 | Libra     | 46-47   | ODEA         | 150-151    | SATURN     | 160-161 | TURKUAZ | 90-91   |
| ARES       | 80-81   | COMFORT      | 68-69   | FOMA        | 126-127 | LİMA      | 126-127 | ODİN         | 148-149    | SEDİA      | 156-159 | UNICA   | 84-85   |
| ARES PLUS  | 78-81   | COMFORT PLUS | 66-69   | FRAME       | 108-109 | LİMA PLUS | 128-129 | OLİVİA       | 120-121    | SERENA     | 114-115 | URBAN   | 144-145 |
| ARMADA     | 140-141 | CONCORDE     | 100-101 | FRONT       | 152-153 | LİNEA     | 154-155 | OMEGA        | 20-21      | SEYHAN     | 150-151 | ÜRGÜP   | 126-127 |
| ARMONİ     | 122-123 | CORNER       | 164-165 | FUSE        | 70-71   | LİNK      | 62-65   | OSCAR        | 98-101     | SOLE       | 114-115 | VENÜS   | 154-155 |
| ARP        | 138-139 | COVER        | 86-87   | FUSE PLUS   | 70-71   | LİP       | 130-133 | ОТТО         | 30-35      | SOLİD      | 52-57   | VERA    | 104-105 |
| ARTE       | 131-133 | CUBİX        | 154-155 | GAZEL       | 128-129 | LİSA      | 140-141 | OTTOMAN      | 131-133    | SOLİD PLUS | 56-61   | VICTOR  | 100-101 |
| ARTU       | 118-119 | СИТЕ         | 124-125 | GENIDIA     | 18-19   | LOFT      | 156-157 | OXFORD       | 160-161    | SMART      | 48-49   | vig0    | 162-163 |
| ASTRA      | 136-137 | DEMRE        | 94-95   | GLORIA      | 114-115 | MAKİ      | 110-111 | PALOMA       | 66-67      | SNOW       | 70-71   | ViN0    | 116-117 |
| AURA       | 88-89   | DESY         | 92-93   | GÖNEN       | 128-129 | MAMBA     | 16-19   | PANDORA      | 96-97      | SNOW PLUS  | 74-75   | vit0    | 112-113 |
| AXEL       | 138-139 | DIAGONAL     | 124-125 | INCA        | 112-113 | MEDA      | 108-109 | PENTA        | 158-159    | SPARK      | 124-125 | WAU     | 18-19   |
| BANK       | 134-135 | DİVA         | 92-93   | inci        | 84-85   | MİKADO    | 96-97   | PİATRA       | 152-153    | SPRİNG     | 42-47   | WENDY   | 94-95   |
| BELLA      | 36-39   | EFOR         | 160-161 | iznik       | 120-121 | MİNİ      | 120-123 | POLİ         | 116-117    | STEP       | 162-163 | YONCA   | 130-131 |
| BENDİS     | 118-119 | EGE          | 110-111 | KELEBEK     | 118-119 | MİNİMAX   | 152-153 | PRAMİT       | 82-83      | STYLE      | 122-123 | ZENO    | 148-149 |
| BOLERO     | 96-97   | ELITE        | 50-51   | KENDO       | 122-123 | MİRA      | 104-105 | PRIMO        | 136-137    | STONE      | 152-153 | ZİRVE   | 90-91   |
| BOND       | 106-107 | ENJOY        | 16-17   | KENT        | 158-159 | MOYA      | 146-147 | REBECA       | 122-123    | TARSUS     | 156-157 |         |         |
| BOSS       | 131-133 | ENZO         | 148-149 | KONFOR      | 82-83   | MOON      | 20-23   | REGAL        | 06-07      | TAURUS     | 86-87   |         |         |
| вох        | 140-141 | ERA          | 112-113 | KONFOR PLUS | 82-83   | MOSS      | 138-139 | REFLEX       | 14-15      | TEKNO      | 08-11   |         |         |
|            |         |              |         |             |         |           |         |              |            |            |         |         |         |