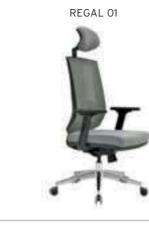

#### **REGAL** ALUMINUM STAR BASE / ADJUSTABLE ARMREST / LUMBAR SUPPORT WAIST HAVE SUPPORT MT. R. LEATHER REGAL 01 | EXECUTIVE | SYNCHRONIC MECHANISM \$280 \$290 \$331 0.80 \$420 REGAL 02 \$272 \$282 \$323 MEETING SYNCHRONIC MECHANISM 0,80 \$412 REGAL 03 VISITOR CANTILEVER BASE \$260 \$270 \$311 0,80 \$400 REGAL 04 | EXECUTIVE \$440 SLIDING SYNCHRONIC MECHANISM \$300 \$310 \$351 0.80 \$292 \$343 REGAL 05 MEETING \$302 0,80 \$432 SLIDING SYNCHRONIC MECHANISM

Meters are only given for Seat Part.

**WAIST HAVE SUPPORT** 

REGAL 03

REGAL 13

REGAL 04

| REGAL | PLASTIC STAR BASE / ADJUSTABLE ARMREST / LUMBAR SUPPORT |
|-------|---------------------------------------------------------|
|       |                                                         |