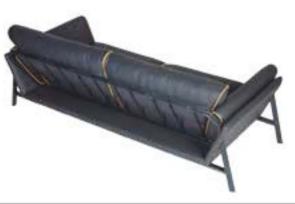

| ADEL       | 130-131 | COFFEE TABLE | 166-167 | ERMES       | 06-07   | KRONO     | 150-151 | MUNA         | 90-91      | RELAX      | 12-15   | TENDO   | 114-115 |
|------------|---------|--------------|---------|-------------|---------|-----------|---------|--------------|------------|------------|---------|---------|---------|
| AKTİVE     | 110-111 | CANYON       | 154-155 | EVA         | 102-103 | KUKA      | 146-147 | MURANO SOFA  | 134-135    | REMO       | 22-29   | TIFFANY | 14-17   |
| ALBA       | 116-117 | CAPPA        | 88-89   | EVO         | 108-109 | KÜLAH     | 126-127 | MURANO ARMCH | IAIR 78-79 | RİGA       | 136-137 | TİGRA   | 66-67   |
| ALEXA      | 144-145 | CAPPA PLUS   | 88-89   | EVENT       | 48-49   | KÜP       | 136-137 | NEON         | 50-51      | RİVAL      | 94-95   | TOGA    | 96-97   |
| ALİNA      | 70-71   | CAPRİ        | 92-93   | EVİTA       | 144-145 | LAND      | 74-77   | NİTRO        | 38-43      | ROLL       | 124-125 | TOLEDO  | 106-107 |
| ALİNA PLUS | 68-69   | CEMRE        | 106-107 | FERRE       | 150-151 | LAND PLUS | 76-79   | NOKTA        | 120-121    | SABİNA     | 118-119 | TRİ0    | 130-131 |
| ALYA       | 138-139 | CEYHAN       | 102-103 | FIRAT       | 86-87   | LARA      | 144-145 | NİDO         | 90-91      | SANTA      | 78-79   | TROY    | 148-149 |
| ANİTA      | 146-147 | CHESTER      | 160-161 | FLAP        | 156-157 | LENA      | 64-65   | NORMA        | 140-141    | SAFARİ     | 98-99   | TRUVA   | 116-117 |
| ARENA      | 94-95   | CLASS        | 128-129 | FLEX        | 114-115 | Libra     | 46-47   | ODEA         | 150-151    | SATURN     | 160-161 | TURKUAZ | 90-91   |
| ARES       | 80-81   | COMFORT      | 68-69   | FOMA        | 126-127 | LİMA      | 126-127 | ODİN         | 148-149    | SEDİA      | 156-159 | UNICA   | 84-85   |
| ARES PLUS  | 78-81   | COMFORT PLUS | 66-69   | FRAME       | 108-109 | LİMA PLUS | 128-129 | OLİVİA       | 120-121    | SERENA     | 114-115 | URBAN   | 144-145 |
| ARMADA     | 140-141 | CONCORDE     | 100-101 | FRONT       | 152-153 | LİNEA     | 154-155 | OMEGA        | 20-21      | SEYHAN     | 150-151 | ÜRGÜP   | 126-127 |
| ARMONİ     | 122-123 | CORNER       | 164-165 | FUSE        | 70-71   | LİNK      | 62-65   | OSCAR        | 98-101     | SOLE       | 114-115 | VENÜS   | 154-155 |
| ARP        | 138-139 | COVER        | 86-87   | FUSE PLUS   | 70-71   | LİP       | 130-133 | ОТТО         | 30-35      | SOLİD      | 52-57   | VERA    | 104-105 |
| ARTE       | 131-133 | CUBİX        | 154-155 | GAZEL       | 128-129 | LİSA      | 140-141 | OTTOMAN      | 131-133    | SOLİD PLUS | 56-61   | VICTOR  | 100-101 |
| ARTU       | 118-119 | СИТЕ         | 124-125 | GENIDIA     | 18-19   | LOFT      | 156-157 | OXFORD       | 160-161    | SMART      | 48-49   | vig0    | 162-163 |
| ASTRA      | 136-137 | DEMRE        | 94-95   | GLORIA      | 114-115 | MAKİ      | 110-111 | PALOMA       | 66-67      | SNOW       | 70-71   | ViN0    | 116-117 |
| AURA       | 88-89   | DESY         | 92-93   | GÖNEN       | 128-129 | MAMBA     | 16-19   | PANDORA      | 96-97      | SNOW PLUS  | 74-75   | vit0    | 112-113 |
| AXEL       | 138-139 | DIAGONAL     | 124-125 | INCA        | 112-113 | MEDA      | 108-109 | PENTA        | 158-159    | SPARK      | 124-125 | WAU     | 18-19   |
| BANK       | 134-135 | DİVA         | 92-93   | inci        | 84-85   | MİKADO    | 96-97   | PİATRA       | 152-153    | SPRİNG     | 42-47   | WENDY   | 94-95   |
| BELLA      | 36-39   | EFOR         | 160-161 | iznik       | 120-121 | MİNİ      | 120-123 | POLİ         | 116-117    | STEP       | 162-163 | YONCA   | 130-131 |
| BENDİS     | 118-119 | EGE          | 110-111 | KELEBEK     | 118-119 | MİNİMAX   | 152-153 | PRAMİT       | 82-83      | STYLE      | 122-123 | ZENO    | 148-149 |
| BOLERO     | 96-97   | ELITE        | 50-51   | KENDO       | 122-123 | MİRA      | 104-105 | PRIMO        | 136-137    | STONE      | 152-153 | ZİRVE   | 90-91   |
| BOND       | 106-107 | ENJOY        | 16-17   | KENT        | 158-159 | MOYA      | 146-147 | REBECA       | 122-123    | TARSUS     | 156-157 |         |         |
| BOSS       | 131-133 | ENZO         | 148-149 | KONFOR      | 82-83   | MOON      | 20-23   | REGAL        | 06-07      | TAURUS     | 86-87   |         |         |
| вох        | 140-141 | ERA          | 112-113 | KONFOR PLUS | 82-83   | MOSS      | 138-139 | REFLEX       | 14-15      | TEKNO      | 08-11   |         |         |
|            |         |              |         |             |         |           |         |              |            |            |         |         |         |