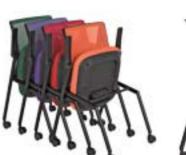

| ADEL       | 130-131 | COFFEE TABLE | 166-167 | ERMES       | 06-07   | KRONO     | 150-151 | MUNA         | 90-91      | RELAX      | 12-15   | TENDO   | 114-115 |
|------------|---------|--------------|---------|-------------|---------|-----------|---------|--------------|------------|------------|---------|---------|---------|
| AKTİVE     | 110-111 | CANYON       | 154-155 | EVA         | 102-103 | KUKA      | 146-147 | MURANO SOFA  | 134-135    | REMO       | 22-29   | TIFFANY | 14-17   |
| ALBA       | 116-117 | CAPPA        | 88-89   | EVO         | 108-109 | KÜLAH     | 126-127 | MURANO ARMCH | IAIR 78-79 | RİGA       | 136-137 | TİGRA   | 66-67   |
| ALEXA      | 144-145 | CAPPA PLUS   | 88-89   | EVENT       | 48-49   | KÜP       | 136-137 | NEON         | 50-51      | RİVAL      | 94-95   | TOGA    | 96-97   |
| ALİNA      | 70-71   | CAPRİ        | 92-93   | EVİTA       | 144-145 | LAND      | 74-77   | NİTRO        | 38-43      | ROLL       | 124-125 | TOLEDO  | 106-107 |
| ALİNA PLUS | 68-69   | CEMRE        | 106-107 | FERRE       | 150-151 | LAND PLUS | 76-79   | NOKTA        | 120-121    | SABİNA     | 118-119 | TRİ0    | 130-131 |
| ALYA       | 138-139 | CEYHAN       | 102-103 | FIRAT       | 86-87   | LARA      | 144-145 | NİDO         | 90-91      | SANTA      | 78-79   | TROY    | 148-149 |
| ANİTA      | 146-147 | CHESTER      | 160-161 | FLAP        | 156-157 | LENA      | 64-65   | NORMA        | 140-141    | SAFARİ     | 98-99   | TRUVA   | 116-117 |
| ARENA      | 94-95   | CLASS        | 128-129 | FLEX        | 114-115 | Libra     | 46-47   | ODEA         | 150-151    | SATURN     | 160-161 | TURKUAZ | 90-91   |
| ARES       | 80-81   | COMFORT      | 68-69   | FOMA        | 126-127 | LİMA      | 126-127 | ODİN         | 148-149    | SEDİA      | 156-159 | UNICA   | 84-85   |
| ARES PLUS  | 78-81   | COMFORT PLUS | 66-69   | FRAME       | 108-109 | LİMA PLUS | 128-129 | OLİVİA       | 120-121    | SERENA     | 114-115 | URBAN   | 144-145 |
| ARMADA     | 140-141 | CONCORDE     | 100-101 | FRONT       | 152-153 | LİNEA     | 154-155 | OMEGA        | 20-21      | SEYHAN     | 150-151 | ÜRGÜP   | 126-127 |
| ARMONİ     | 122-123 | CORNER       | 164-165 | FUSE        | 70-71   | LİNK      | 62-65   | OSCAR        | 98-101     | SOLE       | 114-115 | VENÜS   | 154-155 |
| ARP        | 138-139 | COVER        | 86-87   | FUSE PLUS   | 70-71   | LİP       | 130-133 | ОТТО         | 30-35      | SOLİD      | 52-57   | VERA    | 104-105 |
| ARTE       | 131-133 | CUBİX        | 154-155 | GAZEL       | 128-129 | LİSA      | 140-141 | OTTOMAN      | 131-133    | SOLİD PLUS | 56-61   | VICTOR  | 100-101 |
| ARTU       | 118-119 | СИТЕ         | 124-125 | GENIDIA     | 18-19   | LOFT      | 156-157 | OXFORD       | 160-161    | SMART      | 48-49   | vig0    | 162-163 |
| ASTRA      | 136-137 | DEMRE        | 94-95   | GLORIA      | 114-115 | MAKİ      | 110-111 | PALOMA       | 66-67      | SNOW       | 70-71   | ViN0    | 116-117 |
| AURA       | 88-89   | DESY         | 92-93   | GÖNEN       | 128-129 | MAMBA     | 16-19   | PANDORA      | 96-97      | SNOW PLUS  | 74-75   | vit0    | 112-113 |
| AXEL       | 138-139 | DIAGONAL     | 124-125 | INCA        | 112-113 | MEDA      | 108-109 | PENTA        | 158-159    | SPARK      | 124-125 | WAU     | 18-19   |
| BANK       | 134-135 | DİVA         | 92-93   | inci        | 84-85   | MİKADO    | 96-97   | PİATRA       | 152-153    | SPRİNG     | 42-47   | WENDY   | 94-95   |
| BELLA      | 36-39   | EFOR         | 160-161 | iznik       | 120-121 | MİNİ      | 120-123 | POLİ         | 116-117    | STEP       | 162-163 | YONCA   | 130-131 |
| BENDİS     | 118-119 | EGE          | 110-111 | KELEBEK     | 118-119 | MİNİMAX   | 152-153 | PRAMİT       | 82-83      | STYLE      | 122-123 | ZENO    | 148-149 |
| BOLERO     | 96-97   | ELITE        | 50-51   | KENDO       | 122-123 | MİRA      | 104-105 | PRIMO        | 136-137    | STONE      | 152-153 | ZİRVE   | 90-91   |
| BOND       | 106-107 | ENJOY        | 16-17   | KENT        | 158-159 | MOYA      | 146-147 | REBECA       | 122-123    | TARSUS     | 156-157 |         |         |
| BOSS       | 131-133 | ENZO         | 148-149 | KONFOR      | 82-83   | MOON      | 20-23   | REGAL        | 06-07      | TAURUS     | 86-87   |         |         |
| вох        | 140-141 | ERA          | 112-113 | KONFOR PLUS | 82-83   | MOSS      | 138-139 | REFLEX       | 14-15      | TEKNO      | 08-11   |         |         |
|            |         |              |         |             |         |           |         |              |            |            |         |         |         |