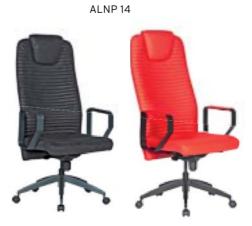

| ADEL       | 130-131 | COFFEE TABLE | 166-167 | ERMES       | 06-07   | KRONO     | 150-151 | MUNA         | 90-91      | RELAX      | 12-15   | TENDO   | 114-115 |
|------------|---------|--------------|---------|-------------|---------|-----------|---------|--------------|------------|------------|---------|---------|---------|
| AKTİVE     | 110-111 | CANYON       | 154-155 | EVA         | 102-103 | KUKA      | 146-147 | MURANO SOFA  | 134-135    | REMO       | 22-29   | TIFFANY | 14-17   |
| ALBA       | 116-117 | CAPPA        | 88-89   | EVO         | 108-109 | KÜLAH     | 126-127 | MURANO ARMCH | IAIR 78-79 | RİGA       | 136-137 | TİGRA   | 66-67   |
| ALEXA      | 144-145 | CAPPA PLUS   | 88-89   | EVENT       | 48-49   | KÜP       | 136-137 | NEON         | 50-51      | RİVAL      | 94-95   | TOGA    | 96-97   |
| ALİNA      | 70-71   | CAPRİ        | 92-93   | EVİTA       | 144-145 | LAND      | 74-77   | NİTRO        | 38-43      | ROLL       | 124-125 | TOLEDO  | 106-107 |
| ALİNA PLUS | 68-69   | CEMRE        | 106-107 | FERRE       | 150-151 | LAND PLUS | 76-79   | NOKTA        | 120-121    | SABİNA     | 118-119 | TRİ0    | 130-131 |
| ALYA       | 138-139 | CEYHAN       | 102-103 | FIRAT       | 86-87   | LARA      | 144-145 | NİDO         | 90-91      | SANTA      | 78-79   | TROY    | 148-149 |
| ANİTA      | 146-147 | CHESTER      | 160-161 | FLAP        | 156-157 | LENA      | 64-65   | NORMA        | 140-141    | SAFARİ     | 98-99   | TRUVA   | 116-117 |
| ARENA      | 94-95   | CLASS        | 128-129 | FLEX        | 114-115 | Libra     | 46-47   | ODEA         | 150-151    | SATURN     | 160-161 | TURKUAZ | 90-91   |
| ARES       | 80-81   | COMFORT      | 68-69   | FOMA        | 126-127 | LİMA      | 126-127 | ODİN         | 148-149    | SEDİA      | 156-159 | UNICA   | 84-85   |
| ARES PLUS  | 78-81   | COMFORT PLUS | 66-69   | FRAME       | 108-109 | LİMA PLUS | 128-129 | OLİVİA       | 120-121    | SERENA     | 114-115 | URBAN   | 144-145 |
| ARMADA     | 140-141 | CONCORDE     | 100-101 | FRONT       | 152-153 | LİNEA     | 154-155 | OMEGA        | 20-21      | SEYHAN     | 150-151 | ÜRGÜP   | 126-127 |
| ARMONİ     | 122-123 | CORNER       | 164-165 | FUSE        | 70-71   | LİNK      | 62-65   | OSCAR        | 98-101     | SOLE       | 114-115 | VENÜS   | 154-155 |
| ARP        | 138-139 | COVER        | 86-87   | FUSE PLUS   | 70-71   | LİP       | 130-133 | ОТТО         | 30-35      | SOLİD      | 52-57   | VERA    | 104-105 |
| ARTE       | 131-133 | CUBİX        | 154-155 | GAZEL       | 128-129 | LİSA      | 140-141 | OTTOMAN      | 131-133    | SOLİD PLUS | 56-61   | VICTOR  | 100-101 |
| ARTU       | 118-119 | СИТЕ         | 124-125 | GENIDIA     | 18-19   | LOFT      | 156-157 | OXFORD       | 160-161    | SMART      | 48-49   | vig0    | 162-163 |
| ASTRA      | 136-137 | DEMRE        | 94-95   | GLORIA      | 114-115 | MAKİ      | 110-111 | PALOMA       | 66-67      | SNOW       | 70-71   | ViN0    | 116-117 |
| AURA       | 88-89   | DESY         | 92-93   | GÖNEN       | 128-129 | MAMBA     | 16-19   | PANDORA      | 96-97      | SNOW PLUS  | 74-75   | vit0    | 112-113 |
| AXEL       | 138-139 | DIAGONAL     | 124-125 | INCA        | 112-113 | MEDA      | 108-109 | PENTA        | 158-159    | SPARK      | 124-125 | WAU     | 18-19   |
| BANK       | 134-135 | DİVA         | 92-93   | inci        | 84-85   | MİKADO    | 96-97   | PİATRA       | 152-153    | SPRİNG     | 42-47   | WENDY   | 94-95   |
| BELLA      | 36-39   | EFOR         | 160-161 | iznik       | 120-121 | MİNİ      | 120-123 | POLİ         | 116-117    | STEP       | 162-163 | YONCA   | 130-131 |
| BENDİS     | 118-119 | EGE          | 110-111 | KELEBEK     | 118-119 | MİNİMAX   | 152-153 | PRAMİT       | 82-83      | STYLE      | 122-123 | ZENO    | 148-149 |
| BOLERO     | 96-97   | ELITE        | 50-51   | KENDO       | 122-123 | MİRA      | 104-105 | PRIMO        | 136-137    | STONE      | 152-153 | ZİRVE   | 90-91   |
| BOND       | 106-107 | ENJOY        | 16-17   | KENT        | 158-159 | MOYA      | 146-147 | REBECA       | 122-123    | TARSUS     | 156-157 |         |         |
| BOSS       | 131-133 | ENZO         | 148-149 | KONFOR      | 82-83   | MOON      | 20-23   | REGAL        | 06-07      | TAURUS     | 86-87   |         |         |
| вох        | 140-141 | ERA          | 112-113 | KONFOR PLUS | 82-83   | MOSS      | 138-139 | REFLEX       | 14-15      | TEKNO      | 08-11   |         |         |
|            |         |              |         |             |         |           |         |              |            |            |         |         |         |