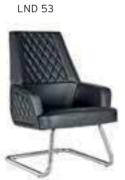

| ADEL       | 130-131 | COFFEE TABLE | 166-167 | ERMES       | 06-07   | KRONO     | 150-151 | MUNA         | 90-91      | RELAX      | 12-15   | TENDO   | 114-115 |
|------------|---------|--------------|---------|-------------|---------|-----------|---------|--------------|------------|------------|---------|---------|---------|
| AKTİVE     | 110-111 | CANYON       | 154-155 | EVA         | 102-103 | KUKA      | 146-147 | MURANO SOFA  | 134-135    | REMO       | 22-29   | TIFFANY | 14-17   |
| ALBA       | 116-117 | CAPPA        | 88-89   | EVO         | 108-109 | KÜLAH     | 126-127 | MURANO ARMCH | IAIR 78-79 | RİGA       | 136-137 | TİGRA   | 66-67   |
| ALEXA      | 144-145 | CAPPA PLUS   | 88-89   | EVENT       | 48-49   | KÜP       | 136-137 | NEON         | 50-51      | RİVAL      | 94-95   | TOGA    | 96-97   |
| ALİNA      | 70-71   | CAPRİ        | 92-93   | EVİTA       | 144-145 | LAND      | 74-77   | NİTRO        | 38-43      | ROLL       | 124-125 | TOLEDO  | 106-107 |
| ALİNA PLUS | 68-69   | CEMRE        | 106-107 | FERRE       | 150-151 | LAND PLUS | 76-79   | NOKTA        | 120-121    | SABİNA     | 118-119 | TRİ0    | 130-131 |
| ALYA       | 138-139 | CEYHAN       | 102-103 | FIRAT       | 86-87   | LARA      | 144-145 | NİDO         | 90-91      | SANTA      | 78-79   | TROY    | 148-149 |
| ANİTA      | 146-147 | CHESTER      | 160-161 | FLAP        | 156-157 | LENA      | 64-65   | NORMA        | 140-141    | SAFARİ     | 98-99   | TRUVA   | 116-117 |
| ARENA      | 94-95   | CLASS        | 128-129 | FLEX        | 114-115 | Libra     | 46-47   | ODEA         | 150-151    | SATURN     | 160-161 | TURKUAZ | 90-91   |
| ARES       | 80-81   | COMFORT      | 68-69   | FOMA        | 126-127 | LİMA      | 126-127 | ODİN         | 148-149    | SEDİA      | 156-159 | UNICA   | 84-85   |
| ARES PLUS  | 78-81   | COMFORT PLUS | 66-69   | FRAME       | 108-109 | LİMA PLUS | 128-129 | OLİVİA       | 120-121    | SERENA     | 114-115 | URBAN   | 144-145 |
| ARMADA     | 140-141 | CONCORDE     | 100-101 | FRONT       | 152-153 | LİNEA     | 154-155 | OMEGA        | 20-21      | SEYHAN     | 150-151 | ÜRGÜP   | 126-127 |
| ARMONİ     | 122-123 | CORNER       | 164-165 | FUSE        | 70-71   | LİNK      | 62-65   | OSCAR        | 98-101     | SOLE       | 114-115 | VENÜS   | 154-155 |
| ARP        | 138-139 | COVER        | 86-87   | FUSE PLUS   | 70-71   | LİP       | 130-133 | ОТТО         | 30-35      | SOLİD      | 52-57   | VERA    | 104-105 |
| ARTE       | 131-133 | CUBİX        | 154-155 | GAZEL       | 128-129 | LİSA      | 140-141 | OTTOMAN      | 131-133    | SOLİD PLUS | 56-61   | VICTOR  | 100-101 |
| ARTU       | 118-119 | СИТЕ         | 124-125 | GENIDIA     | 18-19   | LOFT      | 156-157 | OXFORD       | 160-161    | SMART      | 48-49   | vig0    | 162-163 |
| ASTRA      | 136-137 | DEMRE        | 94-95   | GLORIA      | 114-115 | MAKİ      | 110-111 | PALOMA       | 66-67      | SNOW       | 70-71   | ViN0    | 116-117 |
| AURA       | 88-89   | DESY         | 92-93   | GÖNEN       | 128-129 | MAMBA     | 16-19   | PANDORA      | 96-97      | SNOW PLUS  | 74-75   | vit0    | 112-113 |
| AXEL       | 138-139 | DIAGONAL     | 124-125 | INCA        | 112-113 | MEDA      | 108-109 | PENTA        | 158-159    | SPARK      | 124-125 | WAU     | 18-19   |
| BANK       | 134-135 | DİVA         | 92-93   | inci        | 84-85   | MİKADO    | 96-97   | PİATRA       | 152-153    | SPRİNG     | 42-47   | WENDY   | 94-95   |
| BELLA      | 36-39   | EFOR         | 160-161 | iznik       | 120-121 | MİNİ      | 120-123 | POLİ         | 116-117    | STEP       | 162-163 | YONCA   | 130-131 |
| BENDİS     | 118-119 | EGE          | 110-111 | KELEBEK     | 118-119 | MİNİMAX   | 152-153 | PRAMİT       | 82-83      | STYLE      | 122-123 | ZENO    | 148-149 |
| BOLERO     | 96-97   | ELITE        | 50-51   | KENDO       | 122-123 | MİRA      | 104-105 | PRIMO        | 136-137    | STONE      | 152-153 | ZİRVE   | 90-91   |
| BOND       | 106-107 | ENJOY        | 16-17   | KENT        | 158-159 | MOYA      | 146-147 | REBECA       | 122-123    | TARSUS     | 156-157 |         |         |
| BOSS       | 131-133 | ENZO         | 148-149 | KONFOR      | 82-83   | MOON      | 20-23   | REGAL        | 06-07      | TAURUS     | 86-87   |         |         |
| вох        | 140-141 | ERA          | 112-113 | KONFOR PLUS | 82-83   | MOSS      | 138-139 | REFLEX       | 14-15      | TEKNO      | 08-11   |         |         |
|            |         |              |         |             |         |           |         |              |            |            |         |         |         |