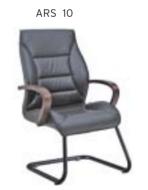

| ADEL       | 130-131 | COFFEE TABLE | 166-167 | ERMES       | 06-07   | KRONO     | 150-151 | MUNA         | 90-91      | RELAX      | 12-15   | TENDO   | 114-115 |
|------------|---------|--------------|---------|-------------|---------|-----------|---------|--------------|------------|------------|---------|---------|---------|
| AKTİVE     | 110-111 | CANYON       | 154-155 | EVA         | 102-103 | KUKA      | 146-147 | MURANO SOFA  | 134-135    | REMO       | 22-29   | TIFFANY | 14-17   |
| ALBA       | 116-117 | CAPPA        | 88-89   | EVO         | 108-109 | KÜLAH     | 126-127 | MURANO ARMCH | IAIR 78-79 | RİGA       | 136-137 | TİGRA   | 66-67   |
| ALEXA      | 144-145 | CAPPA PLUS   | 88-89   | EVENT       | 48-49   | KÜP       | 136-137 | NEON         | 50-51      | RİVAL      | 94-95   | TOGA    | 96-97   |
| ALİNA      | 70-71   | CAPRİ        | 92-93   | EVİTA       | 144-145 | LAND      | 74-77   | NİTRO        | 38-43      | ROLL       | 124-125 | TOLEDO  | 106-107 |
| ALİNA PLUS | 68-69   | CEMRE        | 106-107 | FERRE       | 150-151 | LAND PLUS | 76-79   | NOKTA        | 120-121    | SABİNA     | 118-119 | TRİ0    | 130-131 |
| ALYA       | 138-139 | CEYHAN       | 102-103 | FIRAT       | 86-87   | LARA      | 144-145 | NİDO         | 90-91      | SANTA      | 78-79   | TROY    | 148-149 |
| ANİTA      | 146-147 | CHESTER      | 160-161 | FLAP        | 156-157 | LENA      | 64-65   | NORMA        | 140-141    | SAFARİ     | 98-99   | TRUVA   | 116-117 |
| ARENA      | 94-95   | CLASS        | 128-129 | FLEX        | 114-115 | Libra     | 46-47   | ODEA         | 150-151    | SATURN     | 160-161 | TURKUAZ | 90-91   |
| ARES       | 80-81   | COMFORT      | 68-69   | FOMA        | 126-127 | LİMA      | 126-127 | ODİN         | 148-149    | SEDİA      | 156-159 | UNICA   | 84-85   |
| ARES PLUS  | 78-81   | COMFORT PLUS | 66-69   | FRAME       | 108-109 | LİMA PLUS | 128-129 | OLİVİA       | 120-121    | SERENA     | 114-115 | URBAN   | 144-145 |
| ARMADA     | 140-141 | CONCORDE     | 100-101 | FRONT       | 152-153 | LİNEA     | 154-155 | OMEGA        | 20-21      | SEYHAN     | 150-151 | ÜRGÜP   | 126-127 |
| ARMONİ     | 122-123 | CORNER       | 164-165 | FUSE        | 70-71   | LİNK      | 62-65   | OSCAR        | 98-101     | SOLE       | 114-115 | VENÜS   | 154-155 |
| ARP        | 138-139 | COVER        | 86-87   | FUSE PLUS   | 70-71   | LİP       | 130-133 | ОТТО         | 30-35      | SOLİD      | 52-57   | VERA    | 104-105 |
| ARTE       | 131-133 | CUBİX        | 154-155 | GAZEL       | 128-129 | LİSA      | 140-141 | OTTOMAN      | 131-133    | SOLİD PLUS | 56-61   | VICTOR  | 100-101 |
| ARTU       | 118-119 | СИТЕ         | 124-125 | GENIDIA     | 18-19   | LOFT      | 156-157 | OXFORD       | 160-161    | SMART      | 48-49   | vig0    | 162-163 |
| ASTRA      | 136-137 | DEMRE        | 94-95   | GLORIA      | 114-115 | MAKİ      | 110-111 | PALOMA       | 66-67      | SNOW       | 70-71   | ViN0    | 116-117 |
| AURA       | 88-89   | DESY         | 92-93   | GÖNEN       | 128-129 | MAMBA     | 16-19   | PANDORA      | 96-97      | SNOW PLUS  | 74-75   | vit0    | 112-113 |
| AXEL       | 138-139 | DIAGONAL     | 124-125 | INCA        | 112-113 | MEDA      | 108-109 | PENTA        | 158-159    | SPARK      | 124-125 | WAU     | 18-19   |
| BANK       | 134-135 | DİVA         | 92-93   | inci        | 84-85   | MİKADO    | 96-97   | PİATRA       | 152-153    | SPRİNG     | 42-47   | WENDY   | 94-95   |
| BELLA      | 36-39   | EFOR         | 160-161 | iznik       | 120-121 | MİNİ      | 120-123 | POLİ         | 116-117    | STEP       | 162-163 | YONCA   | 130-131 |
| BENDİS     | 118-119 | EGE          | 110-111 | KELEBEK     | 118-119 | MİNİMAX   | 152-153 | PRAMİT       | 82-83      | STYLE      | 122-123 | ZENO    | 148-149 |
| BOLERO     | 96-97   | ELITE        | 50-51   | KENDO       | 122-123 | MİRA      | 104-105 | PRIMO        | 136-137    | STONE      | 152-153 | ZİRVE   | 90-91   |
| BOND       | 106-107 | ENJOY        | 16-17   | KENT        | 158-159 | MOYA      | 146-147 | REBECA       | 122-123    | TARSUS     | 156-157 |         |         |
| BOSS       | 131-133 | ENZO         | 148-149 | KONFOR      | 82-83   | MOON      | 20-23   | REGAL        | 06-07      | TAURUS     | 86-87   |         |         |
| вох        | 140-141 | ERA          | 112-113 | KONFOR PLUS | 82-83   | MOSS      | 138-139 | REFLEX       | 14-15      | TEKNO      | 08-11   |         |         |
|            |         |              |         |             |         |           |         |              |            |            |         |         |         |