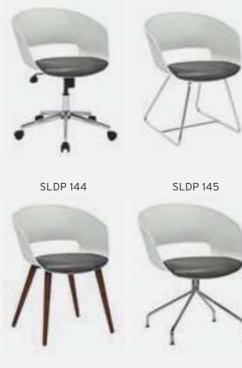

| ADEL       | 130-131 | COFFEE TABLE | 166-167 | ERMES       | 06-07   | KRONO     | 150-151 | MUNA         | 90-91      | RELAX      | 12-15   | TENDO   | 114-115 |
|------------|---------|--------------|---------|-------------|---------|-----------|---------|--------------|------------|------------|---------|---------|---------|
| AKTİVE     | 110-111 | CANYON       | 154-155 | EVA         | 102-103 | KUKA      | 146-147 | MURANO SOFA  | 134-135    | REMO       | 22-29   | TIFFANY | 14-17   |
| ALBA       | 116-117 | CAPPA        | 88-89   | EVO         | 108-109 | KÜLAH     | 126-127 | MURANO ARMCH | IAIR 78-79 | RİGA       | 136-137 | TİGRA   | 66-67   |
| ALEXA      | 144-145 | CAPPA PLUS   | 88-89   | EVENT       | 48-49   | KÜP       | 136-137 | NEON         | 50-51      | RİVAL      | 94-95   | TOGA    | 96-97   |
| ALİNA      | 70-71   | CAPRİ        | 92-93   | EVİTA       | 144-145 | LAND      | 74-77   | NİTRO        | 38-43      | ROLL       | 124-125 | TOLEDO  | 106-107 |
| ALİNA PLUS | 68-69   | CEMRE        | 106-107 | FERRE       | 150-151 | LAND PLUS | 76-79   | NOKTA        | 120-121    | SABİNA     | 118-119 | TRİ0    | 130-131 |
| ALYA       | 138-139 | CEYHAN       | 102-103 | FIRAT       | 86-87   | LARA      | 144-145 | NİDO         | 90-91      | SANTA      | 78-79   | TROY    | 148-149 |
| ANİTA      | 146-147 | CHESTER      | 160-161 | FLAP        | 156-157 | LENA      | 64-65   | NORMA        | 140-141    | SAFARİ     | 98-99   | TRUVA   | 116-117 |
| ARENA      | 94-95   | CLASS        | 128-129 | FLEX        | 114-115 | Libra     | 46-47   | ODEA         | 150-151    | SATURN     | 160-161 | TURKUAZ | 90-91   |
| ARES       | 80-81   | COMFORT      | 68-69   | FOMA        | 126-127 | LİMA      | 126-127 | ODİN         | 148-149    | SEDİA      | 156-159 | UNICA   | 84-85   |
| ARES PLUS  | 78-81   | COMFORT PLUS | 66-69   | FRAME       | 108-109 | LİMA PLUS | 128-129 | OLİVİA       | 120-121    | SERENA     | 114-115 | URBAN   | 144-145 |
| ARMADA     | 140-141 | CONCORDE     | 100-101 | FRONT       | 152-153 | LİNEA     | 154-155 | OMEGA        | 20-21      | SEYHAN     | 150-151 | ÜRGÜP   | 126-127 |
| ARMONİ     | 122-123 | CORNER       | 164-165 | FUSE        | 70-71   | LİNK      | 62-65   | OSCAR        | 98-101     | SOLE       | 114-115 | VENÜS   | 154-155 |
| ARP        | 138-139 | COVER        | 86-87   | FUSE PLUS   | 70-71   | LİP       | 130-133 | ОТТО         | 30-35      | SOLİD      | 52-57   | VERA    | 104-105 |
| ARTE       | 131-133 | CUBİX        | 154-155 | GAZEL       | 128-129 | LİSA      | 140-141 | OTTOMAN      | 131-133    | SOLİD PLUS | 56-61   | VICTOR  | 100-101 |
| ARTU       | 118-119 | СИТЕ         | 124-125 | GENIDIA     | 18-19   | LOFT      | 156-157 | OXFORD       | 160-161    | SMART      | 48-49   | vig0    | 162-163 |
| ASTRA      | 136-137 | DEMRE        | 94-95   | GLORIA      | 114-115 | MAKİ      | 110-111 | PALOMA       | 66-67      | SNOW       | 70-71   | ViN0    | 116-117 |
| AURA       | 88-89   | DESY         | 92-93   | GÖNEN       | 128-129 | MAMBA     | 16-19   | PANDORA      | 96-97      | SNOW PLUS  | 74-75   | vit0    | 112-113 |
| AXEL       | 138-139 | DIAGONAL     | 124-125 | INCA        | 112-113 | MEDA      | 108-109 | PENTA        | 158-159    | SPARK      | 124-125 | WAU     | 18-19   |
| BANK       | 134-135 | DİVA         | 92-93   | inci        | 84-85   | MİKADO    | 96-97   | PİATRA       | 152-153    | SPRİNG     | 42-47   | WENDY   | 94-95   |
| BELLA      | 36-39   | EFOR         | 160-161 | iznik       | 120-121 | MİNİ      | 120-123 | POLİ         | 116-117    | STEP       | 162-163 | YONCA   | 130-131 |
| BENDİS     | 118-119 | EGE          | 110-111 | KELEBEK     | 118-119 | MİNİMAX   | 152-153 | PRAMİT       | 82-83      | STYLE      | 122-123 | ZENO    | 148-149 |
| BOLERO     | 96-97   | ELITE        | 50-51   | KENDO       | 122-123 | MİRA      | 104-105 | PRIMO        | 136-137    | STONE      | 152-153 | ZİRVE   | 90-91   |
| BOND       | 106-107 | ENJOY        | 16-17   | KENT        | 158-159 | MOYA      | 146-147 | REBECA       | 122-123    | TARSUS     | 156-157 |         |         |
| BOSS       | 131-133 | ENZO         | 148-149 | KONFOR      | 82-83   | MOON      | 20-23   | REGAL        | 06-07      | TAURUS     | 86-87   |         |         |
| вох        | 140-141 | ERA          | 112-113 | KONFOR PLUS | 82-83   | MOSS      | 138-139 | REFLEX       | 14-15      | TEKNO      | 08-11   |         |         |
|            |         |              |         |             |         |           |         |              |            |            |         |         |         |