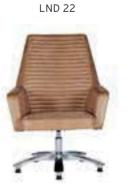

| ADEL       | 130-131 | COFFEE TABLE | 166-167 | ERMES       | 06-07   | KRONO     | 150-151 | MUNA         | 90-91      | RELAX      | 12-15   | TENDO   | 114-115 |
|------------|---------|--------------|---------|-------------|---------|-----------|---------|--------------|------------|------------|---------|---------|---------|
| AKTİVE     | 110-111 | CANYON       | 154-155 | EVA         | 102-103 | KUKA      | 146-147 | MURANO SOFA  | 134-135    | REMO       | 22-29   | TIFFANY | 14-17   |
| ALBA       | 116-117 | CAPPA        | 88-89   | EVO         | 108-109 | KÜLAH     | 126-127 | MURANO ARMCH | IAIR 78-79 | RİGA       | 136-137 | TİGRA   | 66-67   |
| ALEXA      | 144-145 | CAPPA PLUS   | 88-89   | EVENT       | 48-49   | KÜP       | 136-137 | NEON         | 50-51      | RİVAL      | 94-95   | TOGA    | 96-97   |
| ALİNA      | 70-71   | CAPRİ        | 92-93   | EVİTA       | 144-145 | LAND      | 74-77   | NİTRO        | 38-43      | ROLL       | 124-125 | TOLEDO  | 106-107 |
| ALİNA PLUS | 68-69   | CEMRE        | 106-107 | FERRE       | 150-151 | LAND PLUS | 76-79   | NOKTA        | 120-121    | SABİNA     | 118-119 | TRİ0    | 130-131 |
| ALYA       | 138-139 | CEYHAN       | 102-103 | FIRAT       | 86-87   | LARA      | 144-145 | NİDO         | 90-91      | SANTA      | 78-79   | TROY    | 148-149 |
| ANİTA      | 146-147 | CHESTER      | 160-161 | FLAP        | 156-157 | LENA      | 64-65   | NORMA        | 140-141    | SAFARİ     | 98-99   | TRUVA   | 116-117 |
| ARENA      | 94-95   | CLASS        | 128-129 | FLEX        | 114-115 | Libra     | 46-47   | ODEA         | 150-151    | SATURN     | 160-161 | TURKUAZ | 90-91   |
| ARES       | 80-81   | COMFORT      | 68-69   | FOMA        | 126-127 | LİMA      | 126-127 | ODİN         | 148-149    | SEDİA      | 156-159 | UNICA   | 84-85   |
| ARES PLUS  | 78-81   | COMFORT PLUS | 66-69   | FRAME       | 108-109 | LİMA PLUS | 128-129 | OLİVİA       | 120-121    | SERENA     | 114-115 | URBAN   | 144-145 |
| ARMADA     | 140-141 | CONCORDE     | 100-101 | FRONT       | 152-153 | LİNEA     | 154-155 | OMEGA        | 20-21      | SEYHAN     | 150-151 | ÜRGÜP   | 126-127 |
| ARMONİ     | 122-123 | CORNER       | 164-165 | FUSE        | 70-71   | LİNK      | 62-65   | OSCAR        | 98-101     | SOLE       | 114-115 | VENÜS   | 154-155 |
| ARP        | 138-139 | COVER        | 86-87   | FUSE PLUS   | 70-71   | LİP       | 130-133 | ОТТО         | 30-35      | SOLİD      | 52-57   | VERA    | 104-105 |
| ARTE       | 131-133 | CUBİX        | 154-155 | GAZEL       | 128-129 | LİSA      | 140-141 | OTTOMAN      | 131-133    | SOLİD PLUS | 56-61   | VICTOR  | 100-101 |
| ARTU       | 118-119 | СИТЕ         | 124-125 | GENIDIA     | 18-19   | LOFT      | 156-157 | OXFORD       | 160-161    | SMART      | 48-49   | vig0    | 162-163 |
| ASTRA      | 136-137 | DEMRE        | 94-95   | GLORIA      | 114-115 | MAKİ      | 110-111 | PALOMA       | 66-67      | SNOW       | 70-71   | ViN0    | 116-117 |
| AURA       | 88-89   | DESY         | 92-93   | GÖNEN       | 128-129 | MAMBA     | 16-19   | PANDORA      | 96-97      | SNOW PLUS  | 74-75   | vit0    | 112-113 |
| AXEL       | 138-139 | DIAGONAL     | 124-125 | INCA        | 112-113 | MEDA      | 108-109 | PENTA        | 158-159    | SPARK      | 124-125 | WAU     | 18-19   |
| BANK       | 134-135 | DİVA         | 92-93   | inci        | 84-85   | MİKADO    | 96-97   | PİATRA       | 152-153    | SPRİNG     | 42-47   | WENDY   | 94-95   |
| BELLA      | 36-39   | EFOR         | 160-161 | iznik       | 120-121 | MİNİ      | 120-123 | POLİ         | 116-117    | STEP       | 162-163 | YONCA   | 130-131 |
| BENDİS     | 118-119 | EGE          | 110-111 | KELEBEK     | 118-119 | MİNİMAX   | 152-153 | PRAMİT       | 82-83      | STYLE      | 122-123 | ZENO    | 148-149 |
| BOLERO     | 96-97   | ELITE        | 50-51   | KENDO       | 122-123 | MİRA      | 104-105 | PRIMO        | 136-137    | STONE      | 152-153 | ZİRVE   | 90-91   |
| BOND       | 106-107 | ENJOY        | 16-17   | KENT        | 158-159 | MOYA      | 146-147 | REBECA       | 122-123    | TARSUS     | 156-157 |         |         |
| BOSS       | 131-133 | ENZO         | 148-149 | KONFOR      | 82-83   | MOON      | 20-23   | REGAL        | 06-07      | TAURUS     | 86-87   |         |         |
| вох        | 140-141 | ERA          | 112-113 | KONFOR PLUS | 82-83   | MOSS      | 138-139 | REFLEX       | 14-15      | TEKNO      | 08-11   |         |         |
|            |         |              |         |             |         |           |         |              |            |            |         |         |         |