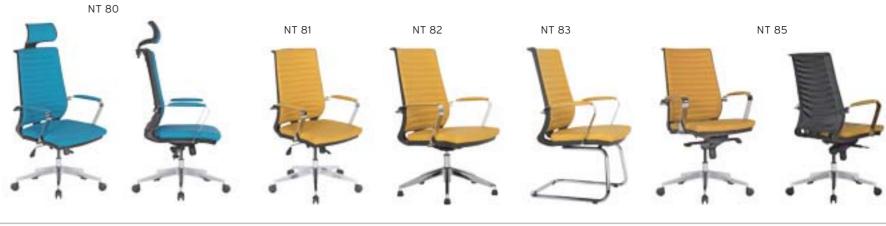

#### **REGAL** ALUMINUM STAR BASE / ADJUSTABLE ARMREST / LUMBAR SUPPORT WAIST HAVE SUPPORT MT. R. LEATHER REGAL 01 | EXECUTIVE | SYNCHRONIC MECHANISM \$280 \$290 \$331 0.80 \$420 REGAL 02 \$272 \$282 \$323 MEETING SYNCHRONIC MECHANISM 0,80 \$412 REGAL 03 VISITOR CANTILEVER BASE \$260 \$270 \$311 0,80 \$400 REGAL 04 | EXECUTIVE \$440 SLIDING SYNCHRONIC MECHANISM \$300 \$310 \$351 0.80 \$292 \$343 REGAL 05 MEETING \$302 0,80 \$432 SLIDING SYNCHRONIC MECHANISM

Meters are only given for Seat Part.

**WAIST HAVE SUPPORT** 

REGAL 03

REGAL 13

REGAL 04

| REGAL | PLASTIC STAR BASE / ADJUSTABLE ARMREST / LUMBAR SUPPORT |
|-------|---------------------------------------------------------|
|       |                                                         |

|          |           |                              | Α     | В     | С     | MT.  | R. LEATHER |
|----------|-----------|------------------------------|-------|-------|-------|------|------------|
| REGAL 10 | EXECUTIVE | SYNCHRONIC MECHANISM         | \$266 | \$276 | \$317 | 0,80 | \$406      |
| REGAL 11 | MEETING   | SYNCHRONIC MECHANISM         | \$258 | \$268 | \$309 | 0,80 | \$398      |
| REGAL 12 | VISITOR   | CANTILEVER BASE              | \$246 | \$256 | \$297 | 0,80 | \$386      |
| REGAL 13 | EXECUTIVE | SLIDING SYNCHRONIC MECHANISM | \$286 | \$296 | \$337 | 0,80 | \$426      |
| REGAL 14 | MEETING   | SLIDING SYNCHRONIC MECHANISM | \$278 | \$288 | \$329 | 0,80 | \$418      |

Meters are only given for Seat Part.

|        |           |                              | Α     | В     | С     | MT.  | R. LEATHER |
|--------|-----------|------------------------------|-------|-------|-------|------|------------|
| ERM 01 | EXECUTIVE | SYNCHRONIC MECHANISM         | \$260 | \$270 | \$311 | 0,80 | \$400      |
| ERM 02 | MEETING   | SYNCHRONIC MECHANISM         | \$252 | \$262 | \$303 | 0,80 | \$392      |
| ERM 03 | VISITOR   | CANTILEVER BASE              | \$240 | \$250 | \$291 | 0,80 | \$380      |
| ERM 04 | EXECUTIVE | SLIDING SYNCHRONIC MECHANISM | \$280 | \$290 | \$331 | 0,80 | \$420      |
| ERM 05 | MEETING   | SLIDING SYNCHRONIC MECHANISM | \$272 | \$282 | \$323 | 0,80 | \$412      |

#### **ERMES** PLASTIC STAR BASE / AJDUSTABLE ARMREST / LUMBAR SUPPORT **WAIST HAVE SUPPORT**

|        |           |                              | Α     | В     | С     | MT.  | R. LEATHER |
|--------|-----------|------------------------------|-------|-------|-------|------|------------|
| ERM 10 | EXECUTIVE | SYNCHRONIC MECHANISM         | \$246 | \$256 | \$297 | 0,80 | \$386      |
| ERM 11 | MEETING   | SYNCHRONIC MECHANISM         | \$238 | \$248 | \$289 | 0,80 | \$378      |
| ERM 12 | VISITOR   | CANTILEVER BASE              | \$226 | \$236 | \$277 | 0,80 | \$366      |
| ERM 13 | EXECUTIVE | SLIDING SYNCHRONIC MECHANISM | \$266 | \$276 | \$317 | 0,80 | \$406      |
| ERM 14 | MEETING   | SLIDING SYNCHRONIC MECHANISM | \$258 | \$268 | \$309 | 0,80 | \$398      |