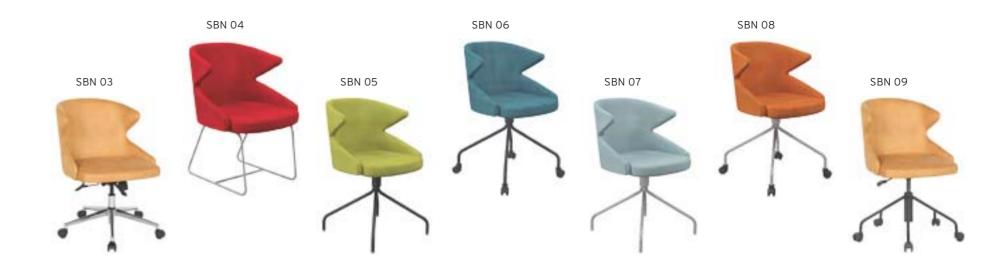

| ADEL       | 130-131 | COFFEE TABLE | 166-167 | ERMES       | 06-07   | KRONO     | 150-151 | MUNA         | 90-91      | RELAX      | 12-15   | TENDO   | 114-115 |
|------------|---------|--------------|---------|-------------|---------|-----------|---------|--------------|------------|------------|---------|---------|---------|
| AKTİVE     | 110-111 | CANYON       | 154-155 | EVA         | 102-103 | KUKA      | 146-147 | MURANO SOFA  | 134-135    | REMO       | 22-29   | TIFFANY | 14-17   |
| ALBA       | 116-117 | CAPPA        | 88-89   | EVO         | 108-109 | KÜLAH     | 126-127 | MURANO ARMCH | IAIR 78-79 | RİGA       | 136-137 | TİGRA   | 66-67   |
| ALEXA      | 144-145 | CAPPA PLUS   | 88-89   | EVENT       | 48-49   | KÜP       | 136-137 | NEON         | 50-51      | RİVAL      | 94-95   | TOGA    | 96-97   |
| ALİNA      | 70-71   | CAPRİ        | 92-93   | EVİTA       | 144-145 | LAND      | 74-77   | NİTRO        | 38-43      | ROLL       | 124-125 | TOLEDO  | 106-107 |
| ALİNA PLUS | 68-69   | CEMRE        | 106-107 | FERRE       | 150-151 | LAND PLUS | 76-79   | NOKTA        | 120-121    | SABİNA     | 118-119 | TRİ0    | 130-131 |
| ALYA       | 138-139 | CEYHAN       | 102-103 | FIRAT       | 86-87   | LARA      | 144-145 | NİDO         | 90-91      | SANTA      | 78-79   | TROY    | 148-149 |
| ANİTA      | 146-147 | CHESTER      | 160-161 | FLAP        | 156-157 | LENA      | 64-65   | NORMA        | 140-141    | SAFARİ     | 98-99   | TRUVA   | 116-117 |
| ARENA      | 94-95   | CLASS        | 128-129 | FLEX        | 114-115 | Libra     | 46-47   | ODEA         | 150-151    | SATURN     | 160-161 | TURKUAZ | 90-91   |
| ARES       | 80-81   | COMFORT      | 68-69   | FOMA        | 126-127 | LİMA      | 126-127 | ODİN         | 148-149    | SEDİA      | 156-159 | UNICA   | 84-85   |
| ARES PLUS  | 78-81   | COMFORT PLUS | 66-69   | FRAME       | 108-109 | LİMA PLUS | 128-129 | OLİVİA       | 120-121    | SERENA     | 114-115 | URBAN   | 144-145 |
| ARMADA     | 140-141 | CONCORDE     | 100-101 | FRONT       | 152-153 | LİNEA     | 154-155 | OMEGA        | 20-21      | SEYHAN     | 150-151 | ÜRGÜP   | 126-127 |
| ARMONİ     | 122-123 | CORNER       | 164-165 | FUSE        | 70-71   | LİNK      | 62-65   | OSCAR        | 98-101     | SOLE       | 114-115 | VENÜS   | 154-155 |
| ARP        | 138-139 | COVER        | 86-87   | FUSE PLUS   | 70-71   | LİP       | 130-133 | ОТТО         | 30-35      | SOLİD      | 52-57   | VERA    | 104-105 |
| ARTE       | 131-133 | CUBİX        | 154-155 | GAZEL       | 128-129 | LİSA      | 140-141 | OTTOMAN      | 131-133    | SOLİD PLUS | 56-61   | VICTOR  | 100-101 |
| ARTU       | 118-119 | СИТЕ         | 124-125 | GENIDIA     | 18-19   | LOFT      | 156-157 | OXFORD       | 160-161    | SMART      | 48-49   | vig0    | 162-163 |
| ASTRA      | 136-137 | DEMRE        | 94-95   | GLORIA      | 114-115 | MAKİ      | 110-111 | PALOMA       | 66-67      | SNOW       | 70-71   | ViN0    | 116-117 |
| AURA       | 88-89   | DESY         | 92-93   | GÖNEN       | 128-129 | MAMBA     | 16-19   | PANDORA      | 96-97      | SNOW PLUS  | 74-75   | vit0    | 112-113 |
| AXEL       | 138-139 | DIAGONAL     | 124-125 | INCA        | 112-113 | MEDA      | 108-109 | PENTA        | 158-159    | SPARK      | 124-125 | WAU     | 18-19   |
| BANK       | 134-135 | DİVA         | 92-93   | inci        | 84-85   | MİKADO    | 96-97   | PİATRA       | 152-153    | SPRİNG     | 42-47   | WENDY   | 94-95   |
| BELLA      | 36-39   | EFOR         | 160-161 | iznik       | 120-121 | MİNİ      | 120-123 | POLİ         | 116-117    | STEP       | 162-163 | YONCA   | 130-131 |
| BENDİS     | 118-119 | EGE          | 110-111 | KELEBEK     | 118-119 | MİNİMAX   | 152-153 | PRAMİT       | 82-83      | STYLE      | 122-123 | ZENO    | 148-149 |
| BOLERO     | 96-97   | ELITE        | 50-51   | KENDO       | 122-123 | MİRA      | 104-105 | PRIMO        | 136-137    | STONE      | 152-153 | ZİRVE   | 90-91   |
| BOND       | 106-107 | ENJOY        | 16-17   | KENT        | 158-159 | MOYA      | 146-147 | REBECA       | 122-123    | TARSUS     | 156-157 |         |         |
| BOSS       | 131-133 | ENZO         | 148-149 | KONFOR      | 82-83   | MOON      | 20-23   | REGAL        | 06-07      | TAURUS     | 86-87   |         |         |
| вох        | 140-141 | ERA          | 112-113 | KONFOR PLUS | 82-83   | MOSS      | 138-139 | REFLEX       | 14-15      | TEKNO      | 08-11   |         |         |
|            |         |              |         |             |         |           |         |              |            |            |         |         |         |