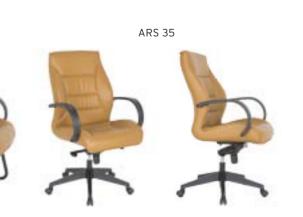

| ADEL       | 130-131 | COFFEE TABLE | 166-167 | ERMES       | 06-07   | KRONO     | 150-151 | MUNA         | 90-91      | RELAX      | 12-15   | TENDO   | 114-115 |
|------------|---------|--------------|---------|-------------|---------|-----------|---------|--------------|------------|------------|---------|---------|---------|
| AKTİVE     | 110-111 | CANYON       | 154-155 | EVA         | 102-103 | KUKA      | 146-147 | MURANO SOFA  | 134-135    | REMO       | 22-29   | TIFFANY | 14-17   |
| ALBA       | 116-117 | CAPPA        | 88-89   | EVO         | 108-109 | KÜLAH     | 126-127 | MURANO ARMCH | IAIR 78-79 | RİGA       | 136-137 | TİGRA   | 66-67   |
| ALEXA      | 144-145 | CAPPA PLUS   | 88-89   | EVENT       | 48-49   | KÜP       | 136-137 | NEON         | 50-51      | RİVAL      | 94-95   | TOGA    | 96-97   |
| ALİNA      | 70-71   | CAPRİ        | 92-93   | EVİTA       | 144-145 | LAND      | 74-77   | NİTRO        | 38-43      | ROLL       | 124-125 | TOLEDO  | 106-107 |
| ALİNA PLUS | 68-69   | CEMRE        | 106-107 | FERRE       | 150-151 | LAND PLUS | 76-79   | NOKTA        | 120-121    | SABİNA     | 118-119 | TRİ0    | 130-131 |
| ALYA       | 138-139 | CEYHAN       | 102-103 | FIRAT       | 86-87   | LARA      | 144-145 | NİDO         | 90-91      | SANTA      | 78-79   | TROY    | 148-149 |
| ANİTA      | 146-147 | CHESTER      | 160-161 | FLAP        | 156-157 | LENA      | 64-65   | NORMA        | 140-141    | SAFARİ     | 98-99   | TRUVA   | 116-117 |
| ARENA      | 94-95   | CLASS        | 128-129 | FLEX        | 114-115 | Libra     | 46-47   | ODEA         | 150-151    | SATURN     | 160-161 | TURKUAZ | 90-91   |
| ARES       | 80-81   | COMFORT      | 68-69   | FOMA        | 126-127 | LİMA      | 126-127 | ODİN         | 148-149    | SEDİA      | 156-159 | UNICA   | 84-85   |
| ARES PLUS  | 78-81   | COMFORT PLUS | 66-69   | FRAME       | 108-109 | LİMA PLUS | 128-129 | OLİVİA       | 120-121    | SERENA     | 114-115 | URBAN   | 144-145 |
| ARMADA     | 140-141 | CONCORDE     | 100-101 | FRONT       | 152-153 | LİNEA     | 154-155 | OMEGA        | 20-21      | SEYHAN     | 150-151 | ÜRGÜP   | 126-127 |
| ARMONİ     | 122-123 | CORNER       | 164-165 | FUSE        | 70-71   | LİNK      | 62-65   | OSCAR        | 98-101     | SOLE       | 114-115 | VENÜS   | 154-155 |
| ARP        | 138-139 | COVER        | 86-87   | FUSE PLUS   | 70-71   | LİP       | 130-133 | ОТТО         | 30-35      | SOLİD      | 52-57   | VERA    | 104-105 |
| ARTE       | 131-133 | CUBİX        | 154-155 | GAZEL       | 128-129 | LİSA      | 140-141 | OTTOMAN      | 131-133    | SOLİD PLUS | 56-61   | VICTOR  | 100-101 |
| ARTU       | 118-119 | СИТЕ         | 124-125 | GENIDIA     | 18-19   | LOFT      | 156-157 | OXFORD       | 160-161    | SMART      | 48-49   | vig0    | 162-163 |
| ASTRA      | 136-137 | DEMRE        | 94-95   | GLORIA      | 114-115 | MAKİ      | 110-111 | PALOMA       | 66-67      | SNOW       | 70-71   | ViN0    | 116-117 |
| AURA       | 88-89   | DESY         | 92-93   | GÖNEN       | 128-129 | MAMBA     | 16-19   | PANDORA      | 96-97      | SNOW PLUS  | 74-75   | vit0    | 112-113 |
| AXEL       | 138-139 | DIAGONAL     | 124-125 | INCA        | 112-113 | MEDA      | 108-109 | PENTA        | 158-159    | SPARK      | 124-125 | WAU     | 18-19   |
| BANK       | 134-135 | DİVA         | 92-93   | inci        | 84-85   | MİKADO    | 96-97   | PİATRA       | 152-153    | SPRİNG     | 42-47   | WENDY   | 94-95   |
| BELLA      | 36-39   | EFOR         | 160-161 | iznik       | 120-121 | MİNİ      | 120-123 | POLİ         | 116-117    | STEP       | 162-163 | YONCA   | 130-131 |
| BENDİS     | 118-119 | EGE          | 110-111 | KELEBEK     | 118-119 | MİNİMAX   | 152-153 | PRAMİT       | 82-83      | STYLE      | 122-123 | ZENO    | 148-149 |
| BOLERO     | 96-97   | ELITE        | 50-51   | KENDO       | 122-123 | MİRA      | 104-105 | PRIMO        | 136-137    | STONE      | 152-153 | ZİRVE   | 90-91   |
| BOND       | 106-107 | ENJOY        | 16-17   | KENT        | 158-159 | MOYA      | 146-147 | REBECA       | 122-123    | TARSUS     | 156-157 |         |         |
| BOSS       | 131-133 | ENZO         | 148-149 | KONFOR      | 82-83   | MOON      | 20-23   | REGAL        | 06-07      | TAURUS     | 86-87   |         |         |
| вох        | 140-141 | ERA          | 112-113 | KONFOR PLUS | 82-83   | MOSS      | 138-139 | REFLEX       | 14-15      | TEKNO      | 08-11   |         |         |
|            |         |              |         |             |         |           |         |              |            |            |         |         |         |