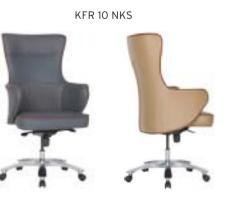

| ADEL       | 130-131 | COFFEE TABLE | 166-167 | ERMES       | 06-07   | KRONO     | 150-151 | MUNA         | 90-91      | RELAX      | 12-15   | TENDO   | 114-115 |
|------------|---------|--------------|---------|-------------|---------|-----------|---------|--------------|------------|------------|---------|---------|---------|
| AKTİVE     | 110-111 | CANYON       | 154-155 | EVA         | 102-103 | KUKA      | 146-147 | MURANO SOFA  | 134-135    | REMO       | 22-29   | TIFFANY | 14-17   |
| ALBA       | 116-117 | CAPPA        | 88-89   | EVO         | 108-109 | KÜLAH     | 126-127 | MURANO ARMCH | IAIR 78-79 | RİGA       | 136-137 | TİGRA   | 66-67   |
| ALEXA      | 144-145 | CAPPA PLUS   | 88-89   | EVENT       | 48-49   | KÜP       | 136-137 | NEON         | 50-51      | RİVAL      | 94-95   | TOGA    | 96-97   |
| ALİNA      | 70-71   | CAPRİ        | 92-93   | EVİTA       | 144-145 | LAND      | 74-77   | NİTRO        | 38-43      | ROLL       | 124-125 | TOLEDO  | 106-107 |
| ALİNA PLUS | 68-69   | CEMRE        | 106-107 | FERRE       | 150-151 | LAND PLUS | 76-79   | NOKTA        | 120-121    | SABİNA     | 118-119 | TRİ0    | 130-131 |
| ALYA       | 138-139 | CEYHAN       | 102-103 | FIRAT       | 86-87   | LARA      | 144-145 | NİDO         | 90-91      | SANTA      | 78-79   | TROY    | 148-149 |
| ANİTA      | 146-147 | CHESTER      | 160-161 | FLAP        | 156-157 | LENA      | 64-65   | NORMA        | 140-141    | SAFARİ     | 98-99   | TRUVA   | 116-117 |
| ARENA      | 94-95   | CLASS        | 128-129 | FLEX        | 114-115 | Libra     | 46-47   | ODEA         | 150-151    | SATURN     | 160-161 | TURKUAZ | 90-91   |
| ARES       | 80-81   | COMFORT      | 68-69   | FOMA        | 126-127 | LİMA      | 126-127 | ODİN         | 148-149    | SEDİA      | 156-159 | UNICA   | 84-85   |
| ARES PLUS  | 78-81   | COMFORT PLUS | 66-69   | FRAME       | 108-109 | LİMA PLUS | 128-129 | OLİVİA       | 120-121    | SERENA     | 114-115 | URBAN   | 144-145 |
| ARMADA     | 140-141 | CONCORDE     | 100-101 | FRONT       | 152-153 | LİNEA     | 154-155 | OMEGA        | 20-21      | SEYHAN     | 150-151 | ÜRGÜP   | 126-127 |
| ARMONİ     | 122-123 | CORNER       | 164-165 | FUSE        | 70-71   | LİNK      | 62-65   | OSCAR        | 98-101     | SOLE       | 114-115 | VENÜS   | 154-155 |
| ARP        | 138-139 | COVER        | 86-87   | FUSE PLUS   | 70-71   | LİP       | 130-133 | ОТТО         | 30-35      | SOLİD      | 52-57   | VERA    | 104-105 |
| ARTE       | 131-133 | CUBİX        | 154-155 | GAZEL       | 128-129 | LİSA      | 140-141 | OTTOMAN      | 131-133    | SOLİD PLUS | 56-61   | VICTOR  | 100-101 |
| ARTU       | 118-119 | СИТЕ         | 124-125 | GENIDIA     | 18-19   | LOFT      | 156-157 | OXFORD       | 160-161    | SMART      | 48-49   | vig0    | 162-163 |
| ASTRA      | 136-137 | DEMRE        | 94-95   | GLORIA      | 114-115 | MAKİ      | 110-111 | PALOMA       | 66-67      | SNOW       | 70-71   | ViN0    | 116-117 |
| AURA       | 88-89   | DESY         | 92-93   | GÖNEN       | 128-129 | MAMBA     | 16-19   | PANDORA      | 96-97      | SNOW PLUS  | 74-75   | vit0    | 112-113 |
| AXEL       | 138-139 | DIAGONAL     | 124-125 | INCA        | 112-113 | MEDA      | 108-109 | PENTA        | 158-159    | SPARK      | 124-125 | WAU     | 18-19   |
| BANK       | 134-135 | DİVA         | 92-93   | inci        | 84-85   | MİKADO    | 96-97   | PİATRA       | 152-153    | SPRİNG     | 42-47   | WENDY   | 94-95   |
| BELLA      | 36-39   | EFOR         | 160-161 | iznik       | 120-121 | MİNİ      | 120-123 | POLİ         | 116-117    | STEP       | 162-163 | YONCA   | 130-131 |
| BENDİS     | 118-119 | EGE          | 110-111 | KELEBEK     | 118-119 | MİNİMAX   | 152-153 | PRAMİT       | 82-83      | STYLE      | 122-123 | ZENO    | 148-149 |
| BOLERO     | 96-97   | ELITE        | 50-51   | KENDO       | 122-123 | MİRA      | 104-105 | PRIMO        | 136-137    | STONE      | 152-153 | ZİRVE   | 90-91   |
| BOND       | 106-107 | ENJOY        | 16-17   | KENT        | 158-159 | MOYA      | 146-147 | REBECA       | 122-123    | TARSUS     | 156-157 |         |         |
| BOSS       | 131-133 | ENZO         | 148-149 | KONFOR      | 82-83   | MOON      | 20-23   | REGAL        | 06-07      | TAURUS     | 86-87   |         |         |
| вох        | 140-141 | ERA          | 112-113 | KONFOR PLUS | 82-83   | MOSS      | 138-139 | REFLEX       | 14-15      | TEKNO      | 08-11   |         |         |
|            |         |              |         |             |         |           |         |              |            |            |         |         |         |