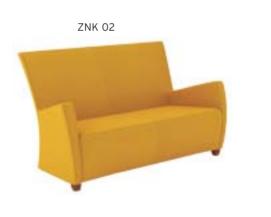

|       |       |       |      |            |
|--------|------------------|---------------------------------------------|-------|-------|-------|------|------------|
|        |                  |                                             | Α     | В     | С     | MT.  | R. LEATHER |
| ZNK 01 | SINGLE           | STANDARD BASE                               | \$260 | \$280 | \$310 | 3,50 | \$500      |
| ZNK 02 | TWO SEATERS      | STANDARD BASE                               | \$380 | \$410 | \$450 | 4,50 | \$740      |
| ZNK 03 | SINGLE PLUS      | SPECIAL STITCHED UPHOLSTERY / STANDARD BASE | \$280 | \$300 | \$330 | 3,50 | \$480      |
| ZNK 04 | TWO SEATERS PLUS | SPECIAL STITCHED UPHOLSTERY / STANDARD BASE | \$400 | \$430 | \$470 | 4,50 | \$760      |









| MINI UPHOLSTERED ON TOP OF ARMREST |              |         |       |       |        |      |            |  |  |
|------------------------------------|--------------|---------|-------|-------|--------|------|------------|--|--|
|                                    |              |         | Α     | В     | С      | MT.  | R. LEATHER |  |  |
| MINI 01                            | SINGLE       | WAITING | \$192 | \$207 | 227,00 | 1,90 | \$380      |  |  |
| MINI 02                            | TWO SEATER   | WAITING | \$270 | \$290 | 315,00 | 1,90 | \$540      |  |  |
| MINI 03                            | THREE SEATER | WAITING | \$310 | \$335 | 365,00 | 1,90 | \$610      |  |  |



We reserve the right to make changes in our products without notice.







#### MİNİ POLISHED WOOD O