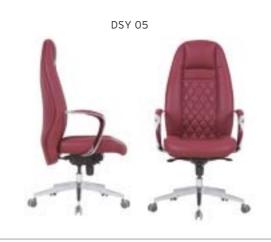

\$528      |  |  |
| ZRV 05                                      | EXECUTIVE | SYNCHRONIC MECHANISM           | \$330 | \$346 | \$370 | 2,50 | \$560      |  |  |
| ZRV 06                                      | MEETING   | SYNCHRONIC MECHANISM           | \$326 | \$342 | \$366 | 2,00 | \$556      |  |  |













#### **DESY** ALUMINUM ARMREST / ALUMINUM STAR BASE R. LEATHER MT. EXECUTIVE | MULTI TILT MECHANISM \$310 \$326 \$350 \$540 DSY 01 2,50 DSY 02 MEETING MULTI TILT MECHANISM \$306 \$322 \$346 2,20 \$536 DSY 03 \$302 \$532 VISITOR MEMORY RETURN SWIVEL MECHANISM \$318 \$342 2,20 DSY 04 VISITOR CHROMED CANTILEVER BASE \$298 \$314 \$338 2,20 \$528 DSY 05 | EXECUTIVE | SYNCHRONIC MECHANISM \$330 \$346 \$370 2,50 \$560 DSY 06 MEETING SYNCHRONIC MECHANISM \$326 \$342 \$366 2,20 \$556









DSY 04



DSY 06

| LOTUS ALUMINUM ARMREST / ALUMINUM STAR BASE |           |                      |       |       |       |      |            |  |  |  |  |
|---------------------------------------------|-----------|----------------------|-------|-------|-------|------|------------|--|--|--|--|
|                                             |           |                      | A     | В     | С     | MT.  | R. LEATHER |  |  |  |  |
| LTS 01                                      | EXECUTIVE | MULTI TILT MECHANISM | \$320 | \$336 | \$356 | 3,00 | \$620      |  |  |  |  |
| LTS 02                                      | MEETING   | MULTI TILT MECHANISM | \$316 | \$332 | \$352 | 2,50 | \$616      |  |  |  |  |
| LTS 03                                      | VISITOR   | STAR BASE