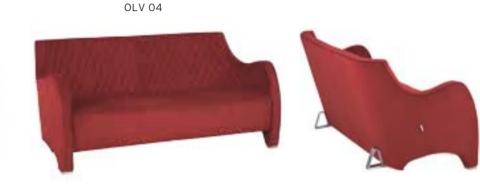

| ADEL       | 130-131 | COFFEE TABLE | 166-167 | ERMES       | 06-07   | KRONO     | 150-151 | MUNA         | 90-91      | RELAX      | 12-15   | TENDO   | 114-115 |
|------------|---------|--------------|---------|-------------|---------|-----------|---------|--------------|------------|------------|---------|---------|---------|
| AKTİVE     | 110-111 | CANYON       | 154-155 | EVA         | 102-103 | KUKA      | 146-147 | MURANO SOFA  | 134-135    | REMO       | 22-29   | TIFFANY | 14-17   |
| ALBA       | 116-117 | CAPPA        | 88-89   | EVO         | 108-109 | KÜLAH     | 126-127 | MURANO ARMCH | IAIR 78-79 | RİGA       | 136-137 | TİGRA   | 66-67   |
| ALEXA      | 144-145 | CAPPA PLUS   | 88-89   | EVENT       | 48-49   | KÜP       | 136-137 | NEON         | 50-51      | RİVAL      | 94-95   | TOGA    | 96-97   |
| ALİNA      | 70-71   | CAPRİ        | 92-93   | EVİTA       | 144-145 | LAND      | 74-77   | NİTRO        | 38-43      | ROLL       | 124-125 | TOLEDO  | 106-107 |
| ALİNA PLUS | 68-69   | CEMRE        | 106-107 | FERRE       | 150-151 | LAND PLUS | 76-79   | NOKTA        | 120-121    | SABİNA     | 118-119 | TRİ0    | 130-131 |
| ALYA       | 138-139 | CEYHAN       | 102-103 | FIRAT       | 86-87   | LARA      | 144-145 | NİDO         | 90-91      | SANTA      | 78-79   | TROY    | 148-149 |
| ANİTA      | 146-147 | CHESTER      | 160-161 | FLAP        | 156-157 | LENA      | 64-65   | NORMA        | 140-141    | SAFARİ     | 98-99   | TRUVA   | 116-117 |
| ARENA      | 94-95   | CLASS        | 128-129 | FLEX        | 114-115 | Libra     | 46-47   | ODEA         | 150-151    | SATURN     | 160-161 | TURKUAZ | 90-91   |
| ARES       | 80-81   | COMFORT      | 68-69   | FOMA        | 126-127 | LİMA      | 126-127 | ODİN         | 148-149    | SEDİA      | 156-159 | UNICA   | 84-85   |
| ARES PLUS  | 78-81   | COMFORT PLUS | 66-69   | FRAME       | 108-109 | LİMA PLUS | 128-129 | OLİVİA       | 120-121    | SERENA     | 114-115 | URBAN   | 144-145 |
| ARMADA     | 140-141 | CONCORDE     | 100-101 | FRONT       | 152-153 | LİNEA     | 154-155 | OMEGA        | 20-21      | SEYHAN     | 150-151 | ÜRGÜP   | 126-127 |
| ARMONİ     | 122-123 | CORNER       | 164-165 | FUSE        | 70-71   | LİNK      | 62-65   | OSCAR        | 98-101     | SOLE       | 114-115 | VENÜS   | 154-155 |
| ARP        | 138-139 | COVER        | 86-87   | FUSE PLUS   | 70-71   | LİP       | 130-133 | ОТТО         | 30-35      | SOLİD      | 52-57   | VERA    | 104-105 |
| ARTE       | 131-133 | CUBİX        | 154-155 | GAZEL       | 128-129 | LİSA      | 140-141 | OTTOMAN      | 131-133    | SOLİD PLUS | 56-61   | VICTOR  | 100-101 |
| ARTU       | 118-119 | СИТЕ         | 124-125 | GENIDIA     | 18-19   | LOFT      | 156-157 | OXFORD       | 160-161    | SMART      | 48-49   | vig0    | 162-163 |
| ASTRA      | 136-137 | DEMRE        | 94-95   | GLORIA      | 114-115 | MAKİ      | 110-111 | PALOMA       | 66-67      | SNOW       | 70-71   | ViN0    | 116-117 |
| AURA       | 88-89   | DESY         | 92-93   | GÖNEN       | 128-129 | MAMBA     | 16-19   | PANDORA      | 96-97      | SNOW PLUS  | 74-75   | vit0    | 112-113 |
| AXEL       | 138-139 | DIAGONAL     | 124-125 | INCA        | 112-113 | MEDA      | 108-109 | PENTA        | 158-159    | SPARK      | 124-125 | WAU     | 18-19   |
| BANK       | 134-135 | DİVA         | 92-93   | inci        | 84-85   | MİKADO    | 96-97   | PİATRA       | 152-153    | SPRİNG     | 42-47   | WENDY   | 94-95   |
| BELLA      | 36-39   | EFOR         | 160-161 | iznik       | 120-121 | MİNİ      | 120-123 | POLİ         | 116-117    | STEP       | 162-163 | YONCA   | 130-131 |
| BENDİS     | 118-119 | EGE          | 110-111 | KELEBEK     | 118-119 | MİNİMAX   | 152-153 | PRAMİT       | 82-83      | STYLE      | 122-123 | ZENO    | 148-149 |
| BOLERO     | 96-97   | ELITE        | 50-51   | KENDO       | 122-123 | MİRA      | 104-105 | PRIMO        | 136-137    | STONE      | 152-153 | ZİRVE   | 90-91   |
| BOND       | 106-107 | ENJOY        | 16-17   | KENT        | 158-159 | MOYA      | 146-147 | REBECA       | 122-123    | TARSUS     | 156-157 |         |         |
| BOSS       | 131-133 | ENZO         | 148-149 | KONFOR      | 82-83   | MOON      | 20-23   | REGAL        | 06-07      | TAURUS     | 86-87   |         |         |
| вох        | 140-141 | ERA          | 112-113 | KONFOR PLUS | 82-83   | MOSS      | 138-139 | REFLEX       | 14-15      | TEKNO      | 08-11   |         |         |
|            |         |              |         |             |         |           |         |              |            |            |         |         |         |