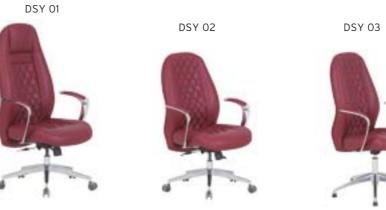

#### **REGAL** ALUMINUM STAR BASE / ADJUSTABLE ARMREST / LUMBAR SUPPORT WAIST HAVE SUPPORT MT. R. LEATHER REGAL 01 | EXECUTIVE | SYNCHRONIC MECHANISM \$280 \$290 \$331 0.80 \$420 REGAL 02 \$272 \$282 \$323 MEETING SYNCHRONIC MECHANISM 0,80 \$412 REGAL 03 VISITOR CANTILEVER BASE \$260 \$270 \$311 0,80 \$400 REGAL 04 | EXECUTIVE \$440 SLIDING SYNCHRONIC MECHANISM \$300 \$310 \$351 0.80 \$292 \$343 REGAL 05 MEETING \$302 0,80 \$432 SLIDING SYNCHRONIC MECHANISM

Meters are only given for Seat Part.

**WAIST HAVE SUPPORT** 

REGAL 03

REGAL 13

REGAL 04

| REGAL | PLASTIC STAR BASE / ADJUSTABLE ARMREST / LUMBAR SUPPORT |
|-------|---------------------------------------------------------|
|       |                                                         |