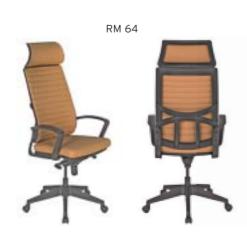

| ADEL       | 130-131 | COFFEE TABLE | 166-167 | ERMES       | 06-07   | KRONO     | 150-151 | MUNA         | 90-91      | RELAX      | 12-15   | TENDO   | 114-115 |
|------------|---------|--------------|---------|-------------|---------|-----------|---------|--------------|------------|------------|---------|---------|---------|
| AKTİVE     | 110-111 | CANYON       | 154-155 | EVA         | 102-103 | KUKA      | 146-147 | MURANO SOFA  | 134-135    | REMO       | 22-29   | TIFFANY | 14-17   |
| ALBA       | 116-117 | CAPPA        | 88-89   | EVO         | 108-109 | KÜLAH     | 126-127 | MURANO ARMCH | IAIR 78-79 | RİGA       | 136-137 | TİGRA   | 66-67   |
| ALEXA      | 144-145 | CAPPA PLUS   | 88-89   | EVENT       | 48-49   | KÜP       | 136-137 | NEON         | 50-51      | RİVAL      | 94-95   | TOGA    | 96-97   |
| ALİNA      | 70-71   | CAPRİ        | 92-93   | EVİTA       | 144-145 | LAND      | 74-77   | NİTRO        | 38-43      | ROLL       | 124-125 | TOLEDO  | 106-107 |
| ALİNA PLUS | 68-69   | CEMRE        | 106-107 | FERRE       | 150-151 | LAND PLUS | 76-79   | NOKTA        | 120-121    | SABİNA     | 118-119 | TRİ0    | 130-131 |
| ALYA       | 138-139 | CEYHAN       | 102-103 | FIRAT       | 86-87   | LARA      | 144-145 | NİDO         | 90-91      | SANTA      | 78-79   | TROY    | 148-149 |
| ANİTA      | 146-147 | CHESTER      | 160-161 | FLAP        | 156-157 | LENA      | 64-65   | NORMA        | 140-141    | SAFARİ     | 98-99   | TRUVA   | 116-117 |
| ARENA      | 94-95   | CLASS        | 128-129 | FLEX        | 114-115 | Libra     | 46-47   | ODEA         | 150-151    | SATURN     | 160-161 | TURKUAZ | 90-91   |
| ARES       | 80-81   | COMFORT      | 68-69   | FOMA        | 126-127 | LİMA      | 126-127 | ODİN         | 148-149    | SEDİA      | 156-159 | UNICA   | 84-85   |
| ARES PLUS  | 78-81   | COMFORT PLUS | 66-69   | FRAME       | 108-109 | LİMA PLUS | 128-129 | OLİVİA       | 120-121    | SERENA     | 114-115 | URBAN   | 144-145 |
| ARMADA     | 140-141 | CONCORDE     | 100-101 | FRONT       | 152-153 | LİNEA     | 154-155 | OMEGA        | 20-21      | SEYHAN     | 150-151 | ÜRGÜP   | 126-127 |
| ARMONİ     | 122-123 | CORNER       | 164-165 | FUSE        | 70-71   | LİNK      | 62-65   | OSCAR        | 98-101     | SOLE       | 114-115 | VENÜS   | 154-155 |
| ARP        | 138-139 | COVER        | 86-87   | FUSE PLUS   | 70-71   | LİP       | 130-133 | ОТТО         | 30-35      | SOLİD      | 52-57   | VERA    | 104-105 |
| ARTE       | 131-133 | CUBİX        | 154-155 | GAZEL       | 128-129 | LİSA      | 140-141 | OTTOMAN      | 131-133    | SOLİD PLUS | 56-61   | VICTOR  | 100-101 |
| ARTU       | 118-119 | СИТЕ         | 124-125 | GENIDIA     | 18-19   | LOFT      | 156-157 | OXFORD       | 160-161    | SMART      | 48-49   | vig0    | 162-163 |
| ASTRA      | 136-137 | DEMRE        | 94-95   | GLORIA      | 114-115 | MAKİ      | 110-111 | PALOMA       | 66-67      | SNOW       | 70-71   | ViN0    | 116-117 |
| AURA       | 88-89   | DESY         | 92-93   | GÖNEN       | 128-129 | MAMBA     | 16-19   | PANDORA      | 96-97      | SNOW PLUS  | 74-75   | vit0    | 112-113 |
| AXEL       | 138-139 | DIAGONAL     | 124-125 | INCA        | 112-113 | MEDA      | 108-109 | PENTA        | 158-159    | SPARK      | 124-125 | WAU     | 18-19   |
| BANK       | 134-135 | DİVA         | 92-93   | inci        | 84-85   | MİKADO    | 96-97   | PİATRA       | 152-153    | SPRİNG     | 42-47   | WENDY   | 94-95   |
| BELLA      | 36-39   | EFOR         | 160-161 | iznik       | 120-121 | MİNİ      | 120-123 | POLİ         | 116-117    | STEP       | 162-163 | YONCA   | 130-131 |
| BENDİS     | 118-119 | EGE          | 110-111 | KELEBEK     | 118-119 | MİNİMAX   | 152-153 | PRAMİT       | 82-83      | STYLE      | 122-123 | ZENO    | 148-149 |
| BOLERO     | 96-97   | ELITE        | 50-51   | KENDO       | 122-123 | MİRA      | 104-105 | PRIMO        | 136-137    | STONE      | 152-153 | ZİRVE   | 90-91   |
| BOND       | 106-107 | ENJOY        | 16-17   | KENT        | 158-159 | MOYA      | 146-147 | REBECA       | 122-123    | TARSUS     | 156-157 |         |         |
| BOSS       | 131-133 | ENZO         | 148-149 | KONFOR      | 82-83   | MOON      | 20-23   | REGAL        | 06-07      | TAURUS     | 86-87   |         |         |
| вох        | 140-141 | ERA          | 112-113 | KONFOR PLUS | 82-83   | MOSS      | 138-139 | REFLEX       | 14-15      | TEKNO      | 08-11   |         |         |
|            |         |              |         |             |         |           |         |              |            |            |         |         |         |