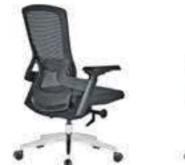

|          |           |                              | Α     | В     | С     | MT.  | R. LEATHER |
|----------|-----------|------------------------------|-------|-------|-------|------|------------|
| REGAL 10 | EXECUTIVE | SYNCHRONIC MECHANISM         | \$266 | \$276 | \$317 | 0,80 | \$406      |
| REGAL 11 | MEETING   | SYNCHRONIC MECHANISM         | \$258 | \$268 | \$309 | 0,80 | \$398      |
| REGAL 12 | VISITOR   | CANTILEVER BASE              | \$246 | \$256 | \$297 | 0,80 | \$386      |
| REGAL 13 | EXECUTIVE | SLIDING SYNCHRONIC MECHANISM | \$286 | \$296 | \$337 | 0,80 | \$426      |
| REGAL 14 | MEETING   | SLIDING SYNCHRONIC MECHANISM | \$278 | \$288 | \$329 | 0,80 | \$418      |