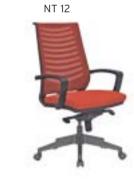

| Α     | В     | С     | MT.  | R. LEATHER |
|-------|-----------|------------------------------------|-------|-------|-------|------|------------|
| NT 07 | EXECUTIVE | WITH HEADREST MULTI TILT MECHANISM | \$136 | \$146 | \$158 | 0,80 | \$206      |
| NT 08 | MEETING   | MULTI TILT MECHANISM               | \$132 | \$142 | \$154 | 0,80 | \$202      |
| NT 09 | VISITOR   | MEMORY RETURN SWIVEL MECHANISM     | \$130 | \$140 | \$152 | 0,80 | \$200      |
| NT 10 | VISITOR   | CHROMED CANTILEVER BASE            | \$126 | \$136 | \$148 | 0,80 | \$196      |
| NT 11 | EXECUTIVE | WITH HEADREST SYNCHRONIC MECHANISM | \$156 | \$166 | \$178 | 0,80 | \$226      |
| NT 12 | MEETING   | SYNCHRONIC MECHANISM               | \$152 | \$162 | \$174 | 0,80 | \$222      |











Meters are only given for Seat Part.

|        |           |                                    | A     | В     | С     | MT.  | R. LEATHER |
|--------|-----------|------------------------------------|-------|-------|-------|------|------------|
| NTB 13 | EXECUTIVE | WITH HEADREST MULTI TILT MECHANISM | \$190 | \$200 | \$212 | 0,80 | \$252      |
| NTB 14 | MEETING   | MULTI TILT MECHANISM               | \$186 | \$196 | \$208 | 0,80 | \$248      |
| NTB 15 | VISITOR   | MEMORY RETURN SWIVEL MECHANISM     | \$184 | \$194 | \$206 | 0,80 | \$248      |
| NTB 16 | VISITOR   | CHROMED CANTILEVER BASE            | \$180 | \$190 | \$202 | 0,80 | \$242      |
| NTB 17 | EXECUTIVE | WITH HEADREST SYNCHRONIC MECHANISM | \$210 | \$220 | \$232 | 0,80 | \$272      |
| NTB 18 | MEETING   | SYNCHRONI