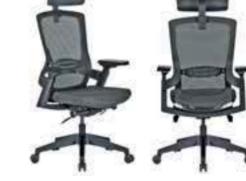

Meters are only given for Seat Part.

**WAIST HAVE SUPPORT** 

REGAL 03

REGAL 13

REGAL 04

| REGAL | PLASTIC STAR BASE / ADJUSTABLE ARMREST / LUMBAR SUPPORT |
|-------|---------------------------------------------------------|
|       |                                                         |

|          |           |                              | Α     | В     | С     | MT.  | R. LEATHER |
|----------|-----------|------------------------------|-------|-------|-------|------|------------|
| REGAL 10 | EXECUTIVE | SYNCHRONIC MECHANISM         | \$266 | \$276 | \$317 | 0,80 | \$406      |
| REGAL 11 | MEETING   | SYNCHRONIC MECHANISM         | \$258 | \$268 | \$309 | 0,80 | \$398      |
| REGAL 12 | VISITOR   | CANTILEVER BASE              | \$246 | \$256 | \$297 | 0,80 | \$386      |
| REGAL 13 | EXECUTIVE | SLIDING SYNCHRONIC MECHANISM | \$286 | \$296 | \$337 | 0,80 | \$426      |
| REGAL 14 | MEETING   | SLIDING SYNCHRONIC MECHANISM | \$278 | \$288 | \$329 | 0,80 | \$418      |