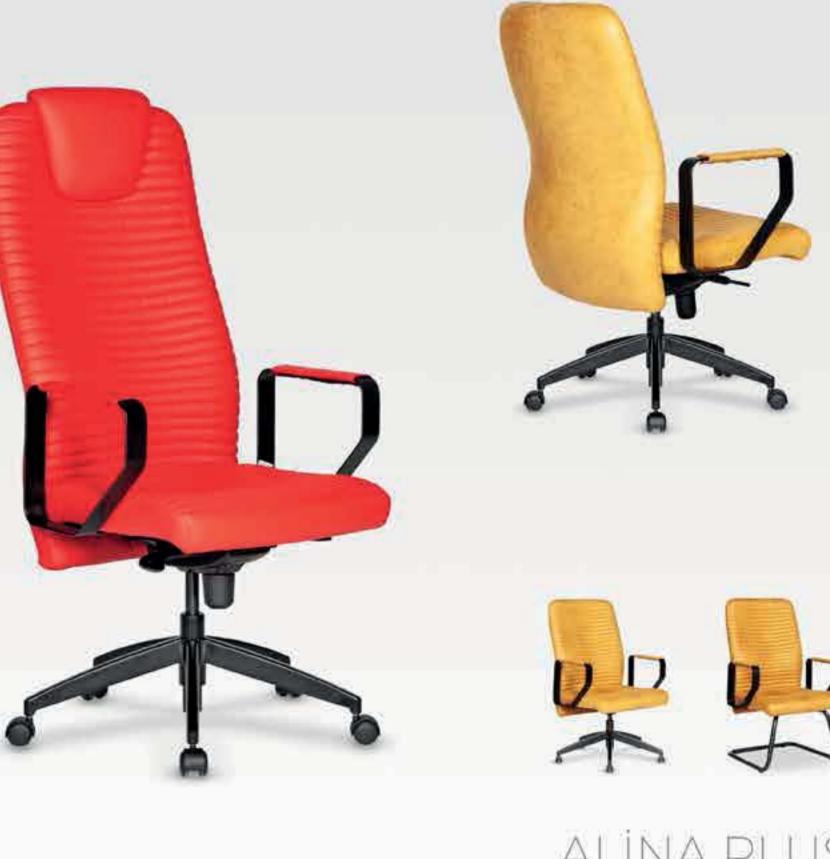

#### **REGAL** ALUMINUM STAR BASE / ADJUSTABLE ARMREST / LUMBAR SUPPORT WAIST HAVE SUPPORT MT. R. LEATHER REGAL 01 | EXECUTIVE | SYNCHRONIC MECHANISM \$280 \$290 \$331 0.80 \$420 REGAL 02 \$272 \$282 \$323 MEETING SYNCHRONIC MECHANISM 0,80 \$412 REGAL 03 VISITOR CANTILEVER BASE \$260 \$270 \$311 0,80 \$400 REGAL 04 | EXECUTIVE \$440 SLIDING SYNCHRONIC MECHANISM \$300 \$310 \$351 0.80 \$292 \$343 REGAL 05 MEETING \$302 0,80 \$432 SLIDING SYNCHRONIC MECHANISM

Meters are only given for Seat Part.

**WAIST HAVE SUPPORT** 

REGAL 03

REGAL 13

REGAL 04

| REGAL | PLASTIC STAR BASE / ADJUSTABLE ARMREST / LUMBAR SUPPORT |
|-------|---------------------------------------------------------|
|       |                                                         |