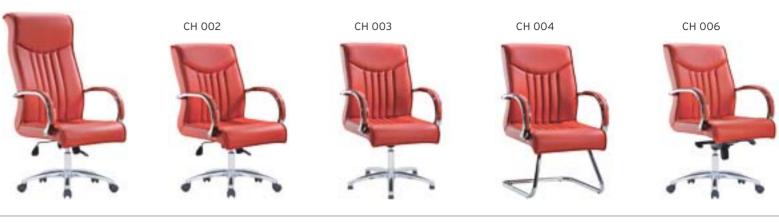

#### **REGAL** ALUMINUM STAR BASE / ADJUSTABLE ARMREST / LUMBAR SUPPORT WAIST HAVE SUPPORT MT. R. LEATHER REGAL 01 | EXECUTIVE | SYNCHRONIC MECHANISM \$280 \$290 \$331 0.80 \$420 REGAL 02 \$272 \$282 \$323 MEETING SYNCHRONIC MECHANISM 0,80 \$412 REGAL 03 VISITOR CANTILEVER BASE \$260 \$270 \$311 0,80 \$400 REGAL 04 | EXECUTIVE \$440 SLIDING SYNCHRONIC MECHANISM \$300 \$310 \$351 0.80 \$292 \$343 REGAL 05 MEETING \$302 0,80 \$432 SLIDING SYNCHRONIC MECHANISM

Meters are only given for Seat Part.

**WAIST HAVE SUPPORT** 

REGAL 03

REGAL 13

REGAL 04

| REGAL | PLASTIC STAR BASE / ADJUSTABLE ARMREST / LUMBAR SUPPORT |
|-------|---------------------------------------------------------|
|       |                                                         |

|          |           |                              | Α     | В     | С     | MT.  | R. LEATHER |
|----------|-----------|------------------------------|-------|-------|-------|------|------------|
| REGAL 10 | EXECUTIVE | SYNCHRONIC MECHANISM         | \$266 | \$276 | \$317 | 0,80 | \$406      |
| REGAL 11 | MEETING   | SYNCHRONIC MECHANISM         | \$258 | \$268 | \$309 | 0,80 | \$398      |
| REGAL 12 | VISITOR   | CANTILEVER BASE              | \$246 | \$256 | \$297 | 0,80 | \$386      |
| REGAL 13 | EXECUTIVE | SLIDING SYNCHRONIC MECHANISM | \$286 | \$296 | \$337 | 0,80 | \$426      |
| REGAL 14 | MEETING   | SLIDING SYNCHRONIC MECHANISM | \$278 | \$288 | \$329 | 0,80 | \$418      |