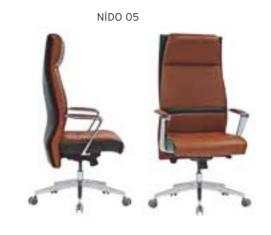

---------------------|-----------|-------|-------|------|------------|
|         |           |                               | Α         | В     | С     | MT.  | R. LEATHER |
| NIDO 01 | EXECUTIVE | MULTI TILT MECHANISM          | \$320     | \$336 | \$356 | 3,00 | \$620      |
| NIDO 02 | MEETING   | MULTI TILT MECHANISM          | \$316     | \$332 | \$352 | 2,50 | \$616      |
| NIDO 03 | VISITOR   | STAR BASE                     | \$312     | \$328 | \$348 | 2,50 | \$612      |
| NIDO 04 | VISITOR   | CANTILEVER BASE               | \$308     | \$324 | \$344 | 2,50 | \$608      |
| NIDO 05 | EXECUTIVE | SYNCHRONIC MECHANISM          | \$340     | \$356 | \$376 | 3,00 | \$640      |
| NIDO 06 | MEETING   | SYNCHRONIC MECHANISM          | \$336     | \$352 | \$372 | 2,50 | \$636      |











| N      | MUNA ALUMINUM ARMREST / ALUMINUM STAR BASE |                                |       |       |       |      |            |  |  |  |  |
|--------|--------------------------------------------|--------------------------------|-------|-------|-------|------|------------|--|--|--|--|
|        |                                            |                                | A     | В     | С     | MT.  | R. LEATHER |  |  |  |  |
| MNA 01 | EXECUTIVE                                  | MULTI TILT MECHANISM           | \$310 | \$326 | \$350 | 2,50 | \$540      |  |  |  |  |
| MNA 02 | MEETING                                    | MULTI TILT MECHANISM           | \$306 | \$322 | \$346 | 2,00 | \$536      |  |  |  |  |
| MNA 03 | VISITOR                                    | MEMORY RE