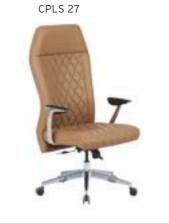

ISM \$286 \$296 \$316 2,50 \$486 TAU 03 \$282 \$292 2,50 \$482 MEMORY RETURN SWIVEL MECHANISM \$312 TAU 04 VISITOR \$278 CHROMED CANTILEVER BASE \$288 \$308 2,50 \$478 TAU 05 | EXECUTIVE | SYNCHRONIC MECHANISM \$310 \$340 2,80 \$510 \$320 \$306 \$336 2,50 \$506 TAU 06 MEETING SYNCHRONIC MECHANISM \$316





#### **CAPPA PLUS** ALUMINUM ARMREST / ALUMINUM STAR BASE R. LEATHER MT. CPLS 27 EXECUTIVE MULTI TILT MECHANISM \$310 3,00 \$326 \$350 \$610 CPLS 28 MEETING MULTI TILT MECHANISM \$306 \$346 2,50 \$606 \$322 CPLS 29 VISITOR MEMORY RETURN SWIVEL MECHANISM \$302 \$318 \$342 2,50 \$602 CPLS 30 | VISITOR CHROMED CANTILEVER BASE \$298 \$314 \$338 2,50 \$598 CPLS 31 EXECUTIVE SYNCHRONIC MECHANISM \$330 \$346 \$370 3,00 \$630 CPLS 32 MEETING \$326 \$366 2,50 \$626 SYNCHRONIC MECHANISM \$342







CPLS 28

CPLS 28 NKS





CPLS 30



CPLS 32

| CAPPA PLUS | ALUMINUM ARMREST / ALUMINUM STAR BASE |
|------------|---------------------------------------|
|            |                                       |
|            |                                       |

|                |                                    | A                                                                                                                                                            | В                                                                                                                                                       | С