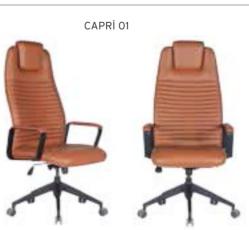

| ADEL       | 130-131 | COFFEE TABLE | 166-167 | ERMES       | 06-07   | KRONO     | 150-151 | MUNA         | 90-91      | RELAX      | 12-15   | TENDO   | 114-115 |
|------------|---------|--------------|---------|-------------|---------|-----------|---------|--------------|------------|------------|---------|---------|---------|
| AKTİVE     | 110-111 | CANYON       | 154-155 | EVA         | 102-103 | KUKA      | 146-147 | MURANO SOFA  | 134-135    | REMO       | 22-29   | TIFFANY | 14-17   |
| ALBA       | 116-117 | CAPPA        | 88-89   | EVO         | 108-109 | KÜLAH     | 126-127 | MURANO ARMCH | IAIR 78-79 | RİGA       | 136-137 | TİGRA   | 66-67   |
| ALEXA      | 144-145 | CAPPA PLUS   | 88-89   | EVENT       | 48-49   | KÜP       | 136-137 | NEON         | 50-51      | RİVAL      | 94-95   | TOGA    | 96-97   |
| ALİNA      | 70-71   | CAPRİ        | 92-93   | EVİTA       | 144-145 | LAND      | 74-77   | NİTRO        | 38-43      | ROLL       | 124-125 | TOLEDO  | 106-107 |
| ALİNA PLUS | 68-69   | CEMRE        | 106-107 | FERRE       | 150-151 | LAND PLUS | 76-79   | NOKTA        | 120-121    | SABİNA     | 118-119 | TRİ0    | 130-131 |
| ALYA       | 138-139 | CEYHAN       | 102-103 | FIRAT       | 86-87   | LARA      | 144-145 | NİDO         | 90-91      | SANTA      | 78-79   | TROY    | 148-149 |
| ANİTA      | 146-147 | CHESTER      | 160-161 | FLAP        | 156-157 | LENA      | 64-65   | NORMA        | 140-141    | SAFARİ     | 98-99   | TRUVA   | 116-117 |
| ARENA      | 94-95   | CLASS        | 128-129 | FLEX        | 114-115 | Libra     | 46-47   | ODEA         | 150-151    | SATURN     | 160-161 | TURKUAZ | 90-91   |
| ARES       | 80-81   | COMFORT      | 68-69   | FOMA        | 126-127 | LİMA      | 126-127 | ODİN         | 148-149    | SEDİA      | 156-159 | UNICA   | 84-85   |
| ARES PLUS  | 78-81   | COMFORT PLUS | 66-69   | FRAME       | 108-109 | LİMA PLUS | 128-129 | OLİVİA       | 120-121    | SERENA     | 114-115 | URBAN   | 144-145 |
| ARMADA     | 140-141 | CONCORDE     | 100-101 | FRONT       | 152-153 | LİNEA     | 154-155 | OMEGA        | 20-21      | SEYHAN     | 150-151 | ÜRGÜP   | 126-127 |
| ARMONİ     | 122-123 | CORNER       | 164-165 | FUSE        | 70-71   | LİNK      | 62-65   | OSCAR        | 98-101     | SOLE       | 114-115 | VENÜS   | 154-155 |
| ARP        | 138-139 | COVER        | 86-87   | FUSE PLUS   | 70-71   | LİP       | 130-133 | ОТТО         | 30-35      | SOLİD      | 52-57   | VERA    | 104-105 |
| ARTE       | 131-133 | CUBİX        | 154-155 | GAZEL       | 128-129 | LİSA      | 140-141 | OTTOMAN      | 131-133    | SOLİD PLUS | 56-61   | VICTOR  | 100-101 |
| ARTU       | 118-119 | СИТЕ         | 124-125 | GENIDIA     | 18-19   | LOFT      | 156-157 | OXFORD       | 160-161    | SMART      | 48-49   | vig0    | 162-163 |
| ASTRA      | 136-137 | DEMRE        | 94-95   | GLORIA      | 114-115 | MAKİ      | 110-111 | PALOMA       | 66-67      | SNOW       | 70-71   | ViN0    | 116-117 |
| AURA       | 88-89   | DESY         | 92-93   | GÖNEN       | 128-129 | MAMBA     | 16-19   | PANDORA      | 96-97      | SNOW PLUS  | 74-75   | vit0    | 112-113 |
| AXEL       | 138-139 | DIAGONAL     | 124-125 | INCA        | 112-113 | MEDA      | 108-109 | PENTA        | 158-159    | SPARK      | 124-125 | WAU     | 18-19   |
| BANK       | 134-135 | DİVA         | 92-93   | inci        | 84-85   | MİKADO    | 96-97   | PİATRA       | 152-153    | SPRİNG     | 42-47   | WENDY   | 94-95   |
| BELLA      | 36-39   | EFOR         | 160-161 | iznik       | 120-121 | MİNİ      | 120-123 | POLİ         | 116-117    | STEP       | 162-163 | YONCA   | 130-131 |
| BENDİS     | 118-119 | EGE          | 110-111 | KELEBEK     | 118-119 | MİNİMAX   | 152-153 | PRAMİT       | 82-83      | STYLE      | 122-123 | ZENO    | 148-149 |
| BOLERO     | 96-97   | ELITE        | 50-51   | KENDO       | 122-123 | MİRA      | 104-105 | PRIMO        | 136-137    | STONE      | 152-153 | ZİRVE   | 90-91   |
| BOND       | 106-107 | ENJOY        | 16-17   | KENT        | 158-159 | MOYA      | 146-147 | REBECA       | 122-123    | TARSUS     | 156-157 |         |         |
| BOSS       | 131-133 | ENZO         | 148-149 | KONFOR      | 82-83   | MOON      | 20-23   | REGAL        | 06-07      | TAURUS     | 86-87   |         |         |
| вох        | 140-141 | ERA          | 112-113 | KONFOR PLUS | 82-83   | MOSS      | 138-139 | REFLEX       | 14-15      | TEKNO      | 08-11   |         |         |
|            |         |              |         |             |         |           |         |              |            |            |         |         |         |