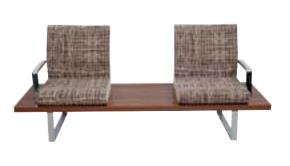

|       |       |       |      |            |  |  |  |  |
|--------|--------------|------------------------------------|-------|-------|-------|------|------------|--|--|--|--|
|        |              |                                    | Α     | В     | С     | MT.  | R. LEATHER |  |  |  |  |
| BNK 01 | THREE SEATER | WOODEN TRESTLE                     | \$530 | \$580 | \$650 | 4,50 | \$1.000    |  |  |  |  |
| BNK 02 | TWO SEATER   | WOODEN TRESTLE                     | \$420 | \$470 | \$530 | 3,00 | \$890      |  |  |  |  |
| BNK 03 | FOUR SEATER  | WOODEN TRESTLE                     | \$630 | \$690 | \$760 | 6,00 | \$1.100    |  |  |  |  |
| BNK 04 | TWO SEATER   | WOODEN TRESTLE / WITH COFFEE TABLE | \$460 | \$500 | \$560 | 3,00 | \$930      |  |  |  |  |









BNK 04

## RÌGA

|        |            |      | Α     | В     | С     | MT.  | R. LEATHER |
|--------|------------|------|-------|-------|-------|------|------------|
| RGA 01 | SINGLE     | SOFA | \$176 | \$191 | \$211 | 1,10 | \$300      |
| RGA 02 | TWO SEATER | SOFA | \$280 | \$305 | \$335 | 2,20 | \$540      |









## **ASTRA**

|       |            |      | Α     | В     | С     | MT.  | R. LEATHER |
|-------|------------|------|-------|-------|-------|------|------------|
| A 610 | SINGLE     | SOFA | \$192 | \$207 | \$227 | 3,00 | \$400      |
| A 611 | TWO SEATER | SOFA | \$280 | \$300 | \$330 | 4,50 | \$560      |









## PRİMO

|        |            |         | Α     | В     | С     | MT.  | R. LEATHER |
|--------|------------|---------|-------|-------|-------|------|-