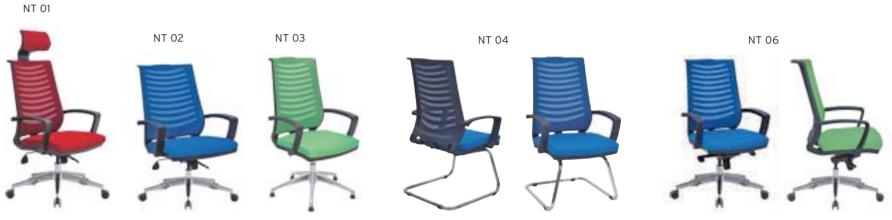

| Α     | В     | С     | MT.  | R. LEATHER |
|-------|-----------|--------------------------------------|-------|-------|-------|------|------------|
| NT 01 | EXECUTIVE | MULTI TILT MECHANISM / WITH HEADREST | \$150 | \$160 | \$172 | 0,80 | \$220      |
| NT 02 | MEETING   | MULTI TILT MECHANISM                 | \$146 | \$156 | \$168 | 0,80 | \$216      |
| NT 03 | VISITOR   | MEMORY RETURN SWIVEL MECHANISM       | \$144 | \$154 | \$166 | 0,80 | \$214      |
| NT 04 | VISITOR   | CHROMED CANTILEVER BASE              | \$140 | \$150 | \$162 | 0,80 | \$210      |
| NT 05 | EXECUTIVE | SYNCHRONIC MECHANISM / WITH HEADREST | \$170 | \$180 | \$192 | 0,80 | \$240      |
| NT 06 | MEETING   | SYNCHRONIC MECHANISM                 | \$166 | \$176 | \$188 | 0,80 | \$236      |





Meters are only given for Seat Part.

# **NİTRO**BLACK PLASTIC FRAME / MESH BACKREST / PLASTIC ARMREST / PLASTIC STAR BASE

|       |           |                                    | Α     | В     | С     | MT.  | R. LEATHER |
|-------|-----------|------------------------------------|-------|-------|-------|------|------------|
| NT 07 | EXECUTIVE | WITH HEADREST MULTI TILT MECHANISM | \$136 | \$146 | \$158 | 0,80 | \$206      |
| NT 08 | MEETING   | MULTI TILT MECHANISM               | \$132 | \$142 | \$154 | 0,80 | \$202      |
| NT 09 | VISITOR   | MEMORY RETURN SWIVEL MECHANISM     | \$130 | \$140 | \$152 | 0,80 | \$200      |
| NT 10 | VISITOR   | CHROMED CANTILEVER BASE            | \$126 | \$136 | \$148 | 0,80 | \$196      |
| NT 11 | EXECUTIVE | WITH HEADREST SYNCHRONIC MECHANISM