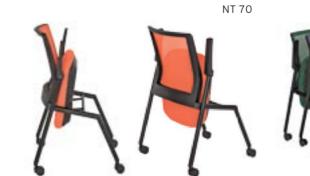

| ADEL       | 130-131 | COFFEE TABLE | 166-167 | ERMES       | 06-07   | KRONO     | 150-151 | MUNA         | 90-91      | RELAX      | 12-15   | TENDO   | 114-115 |
|------------|---------|--------------|---------|-------------|---------|-----------|---------|--------------|------------|------------|---------|---------|---------|
| AKTİVE     | 110-111 | CANYON       | 154-155 | EVA         | 102-103 | KUKA      | 146-147 | MURANO SOFA  | 134-135    | REMO       | 22-29   | TIFFANY | 14-17   |
| ALBA       | 116-117 | CAPPA        | 88-89   | EVO         | 108-109 | KÜLAH     | 126-127 | MURANO ARMCH | IAIR 78-79 | RİGA       | 136-137 | TİGRA   | 66-67   |
| ALEXA      | 144-145 | CAPPA PLUS   | 88-89   | EVENT       | 48-49   | KÜP       | 136-137 | NEON         | 50-51      | RİVAL      | 94-95   | TOGA    | 96-97   |
| ALİNA      | 70-71   | CAPRİ        | 92-93   | EVİTA       | 144-145 | LAND      | 74-77   | NİTRO        | 38-43      | ROLL       | 124-125 | TOLEDO  | 106-107 |
| ALİNA PLUS | 68-69   | CEMRE        | 106-107 | FERRE       | 150-151 | LAND PLUS | 76-79   | NOKTA        | 120-121    | SABİNA     | 118-119 | TRİ0    | 130-131 |
| ALYA       | 138-139 | CEYHAN       | 102-103 | FIRAT       | 86-87   | LARA      | 144-145 | NİDO         | 90-91      | SANTA      | 78-79   | TROY    | 148-149 |
| ANİTA      | 146-147 | CHESTER      | 160-161 | FLAP        | 156-157 | LENA      | 64-65   | NORMA        | 140-141    | SAFARİ     | 98-99   | TRUVA   | 116-117 |
| ARENA      | 94-95   | CLASS        | 128-129 | FLEX        | 114-115 | Libra     | 46-47   | ODEA         | 150-151    | SATURN     | 160-161 | TURKUAZ | 90-91   |
| ARES       | 80-81   | COMFORT      | 68-69   | FOMA        | 126-127 | LİMA      | 126-127 | ODİN         | 148-149    | SEDİA      | 156-159 | UNICA   | 84-85   |
| ARES PLUS  | 78-81   | COMFORT PLUS | 66-69   | FRAME       | 108-109 | LİMA PLUS | 128-129 | OLİVİA       | 120-121    | SERENA     | 114-115 | URBAN   | 144-145 |
| ARMADA     | 140-141 | CONCORDE     | 100-101 | FRONT       | 152-153 | LİNEA     | 154-155 | OMEGA        | 20-21      | SEYHAN     | 150-151 | ÜRGÜP   | 126-127 |
| ARMONİ     | 122-123 | CORNER       | 164-165 | FUSE        | 70-71   | LİNK      | 62-65   | OSCAR        | 98-101     | SOLE       | 114-115 | VENÜS   | 154-155 |
| ARP        | 138-139 | COVER        | 86-87   | FUSE PLUS   | 70-71   | LİP       | 130-133 | ОТТО         | 30-35      | SOLİD      | 52-57   | VERA    | 104-105 |
| ARTE       | 131-133 | CUBİX        | 154-155 | GAZEL       | 128-129 | LİSA      | 140-141 | OTTOMAN      | 131-133    | SOLİD PLUS | 56-61   | VICTOR  | 100-101 |
| ARTU       | 118-119 | СИТЕ         | 124-125 | GENIDIA     | 18-19   | LOFT      | 156-157 | OXFORD       | 160-161    | SMART      | 48-49   | vig0    | 162-163 |
| ASTRA      | 136-137 | DEMRE        | 94-95   | GLORIA      | 114-115 | MAKİ      | 110-111 | PALOMA       | 66-67      | SNOW       | 70-71   | ViN0    | 116-117 |
| AURA       | 88-89   | DESY         | 92-93   | GÖNEN       | 128-129 | MAMBA     | 16-19   | PANDORA      | 96-97      | SNOW PLUS  | 74-75   | vit0    | 112-113 |
| AXEL       | 138-139 | DIAGONAL     | 124-125 | INCA        | 112-113 | MEDA      | 108-109 | PENTA        | 158-159    | SPARK      | 124-125 | WAU     | 18-19   |
| BANK       | 134-135 | DİVA         | 92-93   | inci        | 84-85   | MİKADO    | 96-97   | PİATRA       | 152-153    | SPRİNG     | 42-47   | WENDY   | 94-95   |
| BELLA      | 36-39   | EFOR         | 160-161 | iznik       | 120-121 | MİNİ      | 120-123 | POLİ         | 116-117    | STEP       | 162-163 | YONCA   | 130-131 |
| BENDİS     | 118-119 | EGE          | 110-111 | KELEBEK     | 118-119 | MİNİMAX   | 152-153 | PRAMİT       | 82-83      | STYLE      | 122-123 | ZENO    | 148-149 |
| BOLERO     | 96-97   | ELITE        | 50-51   | KENDO       | 122-123 | MİRA      | 104-105 | PRIMO        | 136-137    | STONE      | 152-153 | ZİRVE   | 90-91   |
| BOND       | 106-107 | ENJOY        | 16-17   | KENT        | 158-159 | MOYA      | 146-147 | REBECA       | 122-123    | TARSUS     | 156-157 |         |         |
| BOSS       | 131-133 | ENZO         | 148-149 | KONFOR      | 82-83   | MOON      | 20-23   | REGAL        | 06-07      | TAURUS     | 86-87   |         |         |
| вох        | 140-141 | ERA          | 112-113 | KONFOR PLUS | 82-83   | MOSS      | 138-139 | REFLEX       | 14-15      | TEKNO      | 08-11   |         |         |
|            |         |              |         |             |         |           |         |              |            |            |         |         |         |