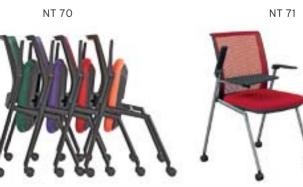

| ADEL       | 130-131 | COFFEE TABLE | 166-167 | ERMES       | 06-07   | KRONO     | 150-151 | MUNA         | 90-91      | RELAX      | 12-15   | TENDO   | 114-115 |
|------------|---------|--------------|---------|-------------|---------|-----------|---------|--------------|------------|------------|---------|---------|---------|
| AKTİVE     | 110-111 | CANYON       | 154-155 | EVA         | 102-103 | KUKA      | 146-147 | MURANO SOFA  | 134-135    | REMO       | 22-29   | TIFFANY | 14-17   |
| ALBA       | 116-117 | CAPPA        | 88-89   | EVO         | 108-109 | KÜLAH     | 126-127 | MURANO ARMCH | IAIR 78-79 | RİGA       | 136-137 | TİGRA   | 66-67   |
| ALEXA      | 144-145 | CAPPA PLUS   | 88-89   | EVENT       | 48-49   | KÜP       | 136-137 | NEON         | 50-51      | RİVAL      | 94-95   | TOGA    | 96-97   |
| ALİNA      | 70-71   | CAPRİ        | 92-93   | EVİTA       | 144-145 | LAND      | 74-77   | NİTRO        | 38-43      | ROLL       | 124-125 | TOLEDO  | 106-107 |
| ALİNA PLUS | 68-69   | CEMRE        | 106-107 | FERRE       | 150-151 | LAND PLUS | 76-79   | NOKTA        | 120-121    | SABİNA     | 118-119 | TRİ0    | 130-131 |
| ALYA       | 138-139 | CEYHAN       | 102-103 | FIRAT       | 86-87   | LARA      | 144-145 | NİDO         | 90-91      | SANTA      | 78-79   | TROY    | 148-149 |
| ANİTA      | 146-147 | CHESTER      | 160-161 | FLAP        | 156-157 | LENA      | 64-65   | NORMA        | 140-141    | SAFARİ     | 98-99   | TRUVA   | 116-117 |
| ARENA      | 94-95   | CLASS        | 128-129 | FLEX        | 114-115 | Libra     | 46-47   | ODEA         | 150-151    | SATURN     | 160-161 | TURKUAZ | 90-91   |
| ARES       | 80-81   | COMFORT      | 68-69   | FOMA        | 126-127 | LİMA      | 126-127 | ODİN         | 148-149    | SEDİA      | 156-159 | UNICA   | 84-85   |
| ARES PLUS  | 78-81   | COMFORT PLUS | 66-69   | FRAME       | 108-109 | LİMA PLUS | 128-129 | OLİVİA       | 120-121    | SERENA     | 114-115 | URBAN   | 144-145 |
| ARMADA     | 140-141 | CONCORDE     | 100-101 | FRONT       | 152-153 | LİNEA     | 154-155 | OMEGA        | 20-21      | SEYHAN     | 150-151 | ÜRGÜP   | 126-127 |
| ARMONİ     | 122-123 | CORNER       | 164-165 | FUSE        | 70-71   | LİNK      | 62-65   | OSCAR        | 98-101     | SOLE       | 114-115 | VENÜS   | 154-155 |
| ARP        | 138-139 | COVER        | 86-87   | FUSE PLUS   | 70-71   | LİP       | 130-133 | ОТТО         | 30-35      | SOLİD      | 52-57   | VERA    | 104-105 |
| ARTE       | 131-133 | CUBİX        | 154-155 | GAZEL       | 128-129 | LİSA      | 140-141 | OTTOMAN      | 131-133    | SOLİD PLUS | 56-61   | VICTOR  | 100-101 |
| ARTU       | 118-119 | СИТЕ         | 124-125 | GENIDIA     | 18-19   | LOFT      | 156-157 | OXFORD       | 160-161    | SMART      | 48-49   | vig0    | 162-163 |
| ASTRA      | 136-137 | DEMRE        | 94-95   | GLORIA      | 114-115 | MAKİ      | 110-111 | PALOMA       | 66-67      | SNOW       | 70-71   | ViN0    | 116-117 |
| AURA       | 88-89   | DESY         | 92-93   | GÖNEN       | 128-129 | MAMBA     | 16-19   | PANDORA      | 96-97      | SNOW PLUS  | 74-75   | vit0    | 112-113 |
| AXEL       | 138-139 | DIAGONAL     | 124-125 | INCA        | 112-113 | MEDA      | 108-109 | PENTA        | 158-159    | SPARK      | 124-125 | WAU     | 18-19   |
| BANK       | 134-135 | DİVA         | 92-93   | inci        | 84-85   | MİKADO    | 96-97   | PİATRA       | 152-153    | SPRİNG     | 42-47   | WENDY   | 94-95   |
| BELLA      | 36-39   | EFOR         | 160-161 | iznik       | 120-121 | MİNİ      | 120-123 | POLİ         | 116-117    | STEP       | 162-163 | YONCA   | 130-131 |
| BENDİS     | 118-119 | EGE          | 110-111 | KELEBEK     | 118-119 | MİNİMAX   | 152-153 | PRAMİT       | 82-83      | STYLE      | 122-123 | ZENO    | 148-149 |
| BOLERO     | 96-97   | ELITE        | 50-51   | KENDO       | 122-123 | MİRA      | 104-105 | PRIMO        | 136-137    | STONE      | 152-153 | ZİRVE   | 90-91   |
| BOND       | 106-107 | ENJOY        | 16-17   | KENT        | 158-159 | MOYA      | 146-147 | REBECA       | 122-123    | TARSUS     | 156-157 |         |         |
| BOSS       | 131-133 | ENZO         | 148-149 | KONFOR      | 82-83   | MOON      | 20-23   | REGAL        | 06-07      | TAURUS     | 86-87   |         |         |
| вох        | 140-141 | ERA          | 112-113 | KONFOR PLUS | 82-83   | MOSS      | 138-139 | REFLEX       | 14-15      | TEKNO      | 08-11   |         |         |
|            |         |              |         |             |         |           |         |              |            |            |         |         |         |