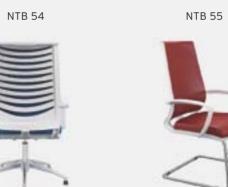

| A     | В     | С     | MT.  | R. LEATHER |
|--------|-----------|------------------------------------|-------|-------|-------|------|------------|
| NTB 52 | EXECUTIVE | WITH HEADREST MULTI TILT MECHANISM | \$208 | \$220 | \$232 | 1,00 | \$340      |
| NTB 53 | MEETING   | MULTI TILT MECHANISM               | \$204 | \$216 | \$228 | 1,00 | \$336      |
| NTB 54 | VISITOR   | MEMORY RETURN SWIVEL MECHANISM     | \$202 | \$214 | \$226 | 1,00 | \$334      |
| NTB 55 | VISITOR   | CHROMED CANTILEVER BASE            | \$198 | \$210 | \$222 | 1,00 | \$330      |
| NTB 56 | EXECUTIVE | WITH HEADREST SYNCHRONIC MECHANISM | \$228 | \$240 | \$252 | 1,00 | \$360      |
| NTB 57 | MEETING   | SYNCHRONIC MECHANISM               | \$224 | \$236 | \$248 | 1,00 | \$356      |





NT 40







# **SPRING**

### PLASTIC STAR BASE / PLASTIC FIXED ARMREST / BLACK PLASTIC FRAME

|       |           |                                       | A     | В     | С     | MT.  | R. LEATHER |
|-------|-----------|---------------------------------------|-------|-------|-------|------|------------|
| SP 13 | EXECUTIVE | MULTI TILT MECHANISM                  | \$138 | \$148 | \$160 | 1,00 | \$266      |
| SP 14 | EXECUTIVE | SYNCHRONIC MECHANISM                  | \$158 | \$168 | \$180 | 1,00 | \$286      |
| SP 15 | VISITOR   | MEMORY RETURN SWIVEL MECHANISM        | \$134 | \$144 | \$156 | 1,00 | \$262      |
| SP 16 | VISITOR   | CANTILEVER BASE                       | \$130 | \$140 | \$152 | 1,00 | \$258      |
| SP 17 | VISITOR   | CANTILEVER BASE COMBINED WITH ARMREST | \$128 | \$138 |