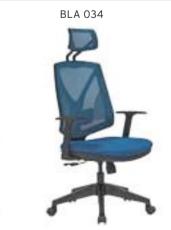

#### **REGAL** ALUMINUM STAR BASE / ADJUSTABLE ARMREST / LUMBAR SUPPORT WAIST HAVE SUPPORT MT. R. LEATHER REGAL 01 | EXECUTIVE | SYNCHRONIC MECHANISM \$280 \$290 \$331 0.80 \$420 REGAL 02 \$272 \$282 \$323 MEETING SYNCHRONIC MECHANISM 0,80 \$412 REGAL 03 VISITOR CANTILEVER BASE \$260 \$270 \$311 0,80 \$400 REGAL 04 | EXECUTIVE \$440 SLIDING SYNCHRONIC MECHANISM \$300 \$310 \$351 0.80 \$292 \$343 REGAL 05 MEETING \$302 0,80 \$432 SLIDING SYNCHRONIC MECHANISM

Meters are only given for Seat Part.

**WAIST HAVE SUPPORT** 

REGAL 03

REGAL 13

REGAL 04

| REGAL | PLASTIC STAR BASE / ADJUSTABLE ARMREST / LUMBAR SUPPORT |
|-------|---------------------------------------------------------|
|       |                                                         |

|          |           |                              | Α     | В     | С     | MT.  | R. LEATHER |
|----------|-----------|------------------------------|-------|-------|-------|------|------------|
| REGAL 10 | EXECUTIVE | SYNCHRONIC MECHANISM         | \$266 | \$276 | \$317 | 0,80 | \$406      |
| REGAL 11 | MEETING   | SYNCHRONIC MECHANISM         | \$258 | \$268 | \$309 | 0,80 | \$398      |
| REGAL 12 | VISITOR   | CANTILEVER BASE              | \$246 | \$256 | \$297 | 0,80 | \$386      |
| REGAL 13 | EXECUTIVE | SLIDING SYNCHRONIC MECHANISM | \$286 | \$296 | \$337 | 0,80 | \$426      |
| REGAL 14 | MEETING   | SLIDING SYNCHRONIC MECHANISM | \$278 | \$288 | \$329 | 0,80 | \$418      |