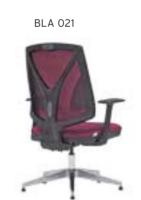

| В                | С     | MT.  | R. LEATHER |
| BLA 020 | EXECUTIVE | MULTI TILT MECHANISM                 | \$128 | \$136            | \$150 | 0,50 | \$182      |
| BLA 021 | VISITOR   | MEMORY RETURN SWIVEL MECHANISM       | \$124 | \$132            | \$146 | 0,50 | \$178      |
| BLA 022 | VISITOR   | PAINTED CANTILEVER BASE              | \$122 | \$130            | \$144 | 0,50 | \$176      |
| BLA 023 | EXECUTIVE | SYNCHRONIC MECHANISM                 | \$148 | \$156            | \$170 | 0,50 | \$202      |
| BLA 024 | EXECUTIVE | MULTI TILT MECHANISM / WITH HEADREST | \$136 | \$144            | \$158 | 0,70 | \$190      |
| BLA 025 | EXECUTIVE | SYNCHRONIC MECHANISM / WITH HEADREST | \$156 | \$164            | \$178 | 0,70 | \$210      |

Meters are only given for Seat Part.













| В       | ELLA      | PLASTIC STAR BASE / FIXED ARMF       | REST / LUMBA | AR SUPPORT |       | WAIST H        | AVE SUPPORT          |
|---------|-----------|--------------------------------------|--------------|------------|-------|----------------|----------------------|
|         |           |                                      | A            | В          | С     | MT.            | R. LEATHER           |
| BLA 030 | EXECUTIVE | MULTI TILT MECHANISM                 | \$126        | \$134      | \$148 | 0,50           | \$180                |
| BLA 031 | VISITOR   | MEMORY RETURN SWIVEL MECHANISM       | \$122        | \$130      | \$144 | 0,50           | \$176                |
| BLA 032 | VISITOR   | PAINTED CANTILEVER BASE              | \$120        | \$128      | \$142