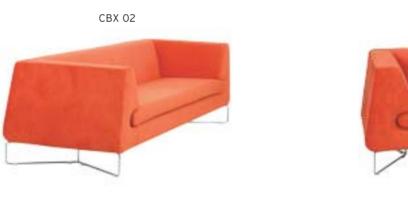

| ADEL       | 130-131 | COFFEE TABLE | 166-167 | ERMES       | 06-07   | KRONO     | 150-151 | MUNA         | 90-91      | RELAX      | 12-15   | TENDO   | 114-115 |
|------------|---------|--------------|---------|-------------|---------|-----------|---------|--------------|------------|------------|---------|---------|---------|
| AKTİVE     | 110-111 | CANYON       | 154-155 | EVA         | 102-103 | KUKA      | 146-147 | MURANO SOFA  | 134-135    | REMO       | 22-29   | TIFFANY | 14-17   |
| ALBA       | 116-117 | CAPPA        | 88-89   | EVO         | 108-109 | KÜLAH     | 126-127 | MURANO ARMCH | IAIR 78-79 | RİGA       | 136-137 | TİGRA   | 66-67   |
| ALEXA      | 144-145 | CAPPA PLUS   | 88-89   | EVENT       | 48-49   | KÜP       | 136-137 | NEON         | 50-51      | RİVAL      | 94-95   | TOGA    | 96-97   |
| ALİNA      | 70-71   | CAPRİ        | 92-93   | EVİTA       | 144-145 | LAND      | 74-77   | NİTRO        | 38-43      | ROLL       | 124-125 | TOLEDO  | 106-107 |
| ALİNA PLUS | 68-69   | CEMRE        | 106-107 | FERRE       | 150-151 | LAND PLUS | 76-79   | NOKTA        | 120-121    | SABİNA     | 118-119 | TRİ0    | 130-131 |
| ALYA       | 138-139 | CEYHAN       | 102-103 | FIRAT       | 86-87   | LARA      | 144-145 | NİDO         | 90-91      | SANTA      | 78-79   | TROY    | 148-149 |
| ANİTA      | 146-147 | CHESTER      | 160-161 | FLAP        | 156-157 | LENA      | 64-65   | NORMA        | 140-141    | SAFARİ     | 98-99   | TRUVA   | 116-117 |
| ARENA      | 94-95   | CLASS        | 128-129 | FLEX        | 114-115 | Libra     | 46-47   | ODEA         | 150-151    | SATURN     | 160-161 | TURKUAZ | 90-91   |
| ARES       | 80-81   | COMFORT      | 68-69   | FOMA        | 126-127 | LİMA      | 126-127 | ODİN         | 148-149    | SEDİA      | 156-159 | UNICA   | 84-85   |
| ARES PLUS  | 78-81   | COMFORT PLUS | 66-69   | FRAME       | 108-109 | LİMA PLUS | 128-129 | OLİVİA       | 120-121    | SERENA     | 114-115 | URBAN   | 144-145 |
| ARMADA     | 140-141 | CONCORDE     | 100-101 | FRONT       | 152-153 | LİNEA     | 154-155 | OMEGA        | 20-21      | SEYHAN     | 150-151 | ÜRGÜP   | 126-127 |
| ARMONİ     | 122-123 | CORNER       | 164-165 | FUSE        | 70-71   | LİNK      | 62-65   | OSCAR        | 98-101     | SOLE       | 114-115 | VENÜS   | 154-155 |
| ARP        | 138-139 | COVER        | 86-87   | FUSE PLUS   | 70-71   | LİP       | 130-133 | ОТТО         | 30-35      | SOLİD      | 52-57   | VERA    | 104-105 |
| ARTE       | 131-133 | CUBİX        | 154-155 | GAZEL       | 128-129 | LİSA      | 140-141 | OTTOMAN      | 131-133    | SOLİD PLUS | 56-61   | VICTOR  | 100-101 |
| ARTU       | 118-119 | СИТЕ         | 124-125 | GENIDIA     | 18-19   | LOFT      | 156-157 | OXFORD       | 160-161    | SMART      | 48-49   | vig0    | 162-163 |
| ASTRA      | 136-137 | DEMRE        | 94-95   | GLORIA      | 114-115 | MAKİ      | 110-111 | PALOMA       | 66-67      | SNOW       | 70-71   | ViN0    | 116-117 |
| AURA       | 88-89   | DESY         | 92-93   | GÖNEN       | 128-129 | MAMBA     | 16-19   | PANDORA      | 96-97      | SNOW PLUS  | 74-75   | vit0    | 112-113 |
| AXEL       | 138-139 | DIAGONAL     | 124-125 | INCA        | 112-113 | MEDA      | 108-109 | PENTA        | 158-159    | SPARK      | 124-125 | WAU     | 18-19   |
| BANK       | 134-135 | DİVA         | 92-93   | inci        | 84-85   | MİKADO    | 96-97   | PİATRA       | 152-153    | SPRİNG     | 42-47   | WENDY   | 94-95   |
| BELLA      | 36-39   | EFOR         | 160-161 | iznik       | 120-121 | MİNİ      | 120-123 | POLİ         | 116-117    | STEP       | 162-163 | YONCA   | 130-131 |
| BENDİS     | 118-119 | EGE          | 110-111 | KELEBEK     | 118-119 | MİNİMAX   | 152-153 | PRAMİT       | 82-83      | STYLE      | 122-123 | ZENO    | 148-149 |
| BOLERO     | 96-97   | ELITE        | 50-51   | KENDO       | 122-123 | MİRA      | 104-105 | PRIMO        | 136-137    | STONE      | 152-153 | ZİRVE   | 90-91   |
| BOND       | 106-107 | ENJOY        | 16-17   | KENT        | 158-159 | MOYA      | 146-147 | REBECA       | 122-123    | TARSUS     | 156-157 |         |         |
| BOSS       | 131-133 | ENZO         | 148-149 | KONFOR      | 82-83   | MOON      | 20-23   | REGAL        | 06-07      | TAURUS     | 86-87   |         |         |
| вох        | 140-141 | ERA          | 112-113 | KONFOR PLUS | 82-83   | MOSS      | 138-139 | REFLEX       | 14-15      | TEKNO      | 08-11   |         |         |
|            |         |              |         |             |         |           |         |              |            |            |         |         |         |