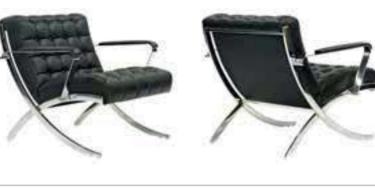

FFERENT COLOUR.









#### **BOSS**

|        |        |                     | Α     | В     | С     | MT.  | R. LEATHER |
|--------|--------|---------------------|-------|-------|-------|------|------------|
| BS 001 | SINGLE | FLANGE BASE         | \$430 | \$455 | \$495 | 4,50 | \$800      |
| BS 002 | SINGLE | ALUMINIUM STAR BASE | \$430 | \$455 | \$495 | 4,50 | \$800      |
| BS 003 | SINGLE | WOODEN LEGS         | \$400 | \$420 | \$465 | 4,50 | \$770      |

BS 001







BS 002



BS 003



#### **MURANO** CHOROMED LEG MT. R. LEATHER MRN 01 SINGLE WITHOUT ARMREST \$290 \$320 \$390 2,50 \$580 \$480 MRN 02 TWI SEATER WITHOUT ARMREST \$530 \$650 4,50 \$960 MRN 03 WITH ARMREST \$310 \$340 \$410 2,50 \$600 SINGLE MRN 04 TWO SEATER WITH ARMREST \$500 \$550 \$670 4,50 \$980





MRN 02



MRN 03



| MURANO COPPER PLATED |                                |                                                                       |                                                                                         |                                                                                                                                                                                                                             |                                                                                                                                                                                                                                                                                 |