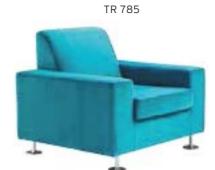

| ADEL       | 130-131 | COFFEE TABLE | 166-167 | ERMES       | 06-07   | KRONO     | 150-151 | MUNA         | 90-91      | RELAX      | 12-15   | TENDO   | 114-115 |
|------------|---------|--------------|---------|-------------|---------|-----------|---------|--------------|------------|------------|---------|---------|---------|
| AKTİVE     | 110-111 | CANYON       | 154-155 | EVA         | 102-103 | KUKA      | 146-147 | MURANO SOFA  | 134-135    | REMO       | 22-29   | TIFFANY | 14-17   |
| ALBA       | 116-117 | CAPPA        | 88-89   | EVO         | 108-109 | KÜLAH     | 126-127 | MURANO ARMCH | IAIR 78-79 | RİGA       | 136-137 | TİGRA   | 66-67   |
| ALEXA      | 144-145 | CAPPA PLUS   | 88-89   | EVENT       | 48-49   | KÜP       | 136-137 | NEON         | 50-51      | RİVAL      | 94-95   | TOGA    | 96-97   |
| ALİNA      | 70-71   | CAPRİ        | 92-93   | EVİTA       | 144-145 | LAND      | 74-77   | NİTRO        | 38-43      | ROLL       | 124-125 | TOLEDO  | 106-107 |
| ALİNA PLUS | 68-69   | CEMRE        | 106-107 | FERRE       | 150-151 | LAND PLUS | 76-79   | NOKTA        | 120-121    | SABİNA     | 118-119 | TRİ0    | 130-131 |
| ALYA       | 138-139 | CEYHAN       | 102-103 | FIRAT       | 86-87   | LARA      | 144-145 | NİDO         | 90-91      | SANTA      | 78-79   | TROY    | 148-149 |
| ANİTA      | 146-147 | CHESTER      | 160-161 | FLAP        | 156-157 | LENA      | 64-65   | NORMA        | 140-141    | SAFARİ     | 98-99   | TRUVA   | 116-117 |
| ARENA      | 94-95   | CLASS        | 128-129 | FLEX        | 114-115 | Libra     | 46-47   | ODEA         | 150-151    | SATURN     | 160-161 | TURKUAZ | 90-91   |
| ARES       | 80-81   | COMFORT      | 68-69   | FOMA        | 126-127 | LİMA      | 126-127 | ODİN         | 148-149    | SEDİA      | 156-159 | UNICA   | 84-85   |
| ARES PLUS  | 78-81   | COMFORT PLUS | 66-69   | FRAME       | 108-109 | LİMA PLUS | 128-129 | OLİVİA       | 120-121    | SERENA     | 114-115 | URBAN   | 144-145 |
| ARMADA     | 140-141 | CONCORDE     | 100-101 | FRONT       | 152-153 | LİNEA     | 154-155 | OMEGA        | 20-21      | SEYHAN     | 150-151 | ÜRGÜP   | 126-127 |
| ARMONİ     | 122-123 | CORNER       | 164-165 | FUSE        | 70-71   | LİNK      | 62-65   | OSCAR        | 98-101     | SOLE       | 114-115 | VENÜS   | 154-155 |
| ARP        | 138-139 | COVER        | 86-87   | FUSE PLUS   | 70-71   | LİP       | 130-133 | ОТТО         | 30-35      | SOLİD      | 52-57   | VERA    | 104-105 |
| ARTE       | 131-133 | CUBİX        | 154-155 | GAZEL       | 128-129 | LİSA      | 140-141 | OTTOMAN      | 131-133    | SOLİD PLUS | 56-61   | VICTOR  | 100-101 |
| ARTU       | 118-119 | СИТЕ         | 124-125 | GENIDIA     | 18-19   | LOFT      | 156-157 | OXFORD       | 160-161    | SMART      | 48-49   | vig0    | 162-163 |
| ASTRA      | 136-137 | DEMRE        | 94-95   | GLORIA      | 114-115 | MAKİ      | 110-111 | PALOMA       | 66-67      | SNOW       | 70-71   | ViN0    | 116-117 |
| AURA       | 88-89   | DESY         | 92-93   | GÖNEN       | 128-129 | MAMBA     | 16-19   | PANDORA      | 96-97      | SNOW PLUS  | 74-75   | vit0    | 112-113 |
| AXEL       | 138-139 | DIAGONAL     | 124-125 | INCA        | 112-113 | MEDA      | 108-109 | PENTA        | 158-159    | SPARK      | 124-125 | WAU     | 18-19   |
| BANK       | 134-135 | DİVA         | 92-93   | inci        | 84-85   | MİKADO    | 96-97   | PİATRA       | 152-153    | SPRİNG     | 42-47   | WENDY   | 94-95   |
| BELLA      | 36-39   | EFOR         | 160-161 | iznik       | 120-121 | MİNİ      | 120-123 | POLİ         | 116-117    | STEP       | 162-163 | YONCA   | 130-131 |
| BENDİS     | 118-119 | EGE          | 110-111 | KELEBEK     | 118-119 | MİNİMAX   | 152-153 | PRAMİT       | 82-83      | STYLE      | 122-123 | ZENO    | 148-149 |
| BOLERO     | 96-97   | ELITE        | 50-51   | KENDO       | 122-123 | MİRA      | 104-105 | PRIMO        | 136-137    | STONE      | 152-153 | ZİRVE   | 90-91   |
| BOND       | 106-107 | ENJOY        | 16-17   | KENT        | 158-159 | MOYA      | 146-147 | REBECA       | 122-123    | TARSUS     | 156-157 |         |         |
| BOSS       | 131-133 | ENZO         | 148-149 | KONFOR      | 82-83   | MOON      | 20-23   | REGAL        | 06-07      | TAURUS     | 86-87   |         |         |
| вох        | 140-141 | ERA          | 112-113 | KONFOR PLUS | 82-83   | MOSS      | 138-139 | REFLEX       | 14-15      | TEKNO      | 08-11   |         |         |
|            |         |              |         |             |         |           |         |              |            |            |         |         |         |