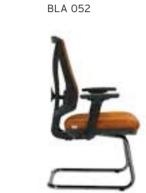

Meters are only given for Seat Part.

|        |           |                              | Α     | В     | С     | MT.  | R. LEATHER |
|--------|-----------|------------------------------|-------|-------|-------|------|------------|
| ERM 01 | EXECUTIVE | SYNCHRONIC MECHANISM         | \$260 | \$270 | \$311 | 0,80 | \$400      |
| ERM 02 | MEETING   | SYNCHRONIC MECHANISM         | \$252 | \$262 | \$303 | 0,80 | \$392      |
| ERM 03 | VISITOR   | CANTILEVER BASE              | \$240 | \$250 | \$291 | 0,80 | \$380      |
| ERM 04 | EXECUTIVE | SLIDING SYNCHRONIC MECHANISM | \$280 | \$290 | \$331 | 0,80 | \$420      |
| ERM 05 | MEETING   | SLIDING SYNCHRONIC MECHANISM | \$272 | \$282 | \$323 | 0,80 | \$412      |

#### **ERMES** PLASTIC STAR BASE / AJDUSTABLE ARMREST / LUMBAR SUPPORT **WAIST HAVE SUPPORT**

|        |           |                              | Α     | В     | С     | MT.  | R. LEATHER |
|--------|-----------|------------------------------|-------|-------|-------|------|------------|
| ERM 10 | EXECUTIVE | SYNCHRONIC MECHANISM         | \$246 | \$256 | \$297 | 0,80 | \$386      |
| ERM 11 | MEETING   | SYNCHRONIC MECHANISM         | \$238 | \$248 | \$289 | 0,80 | \$378      |
| ERM 12 | VISITOR   | CANTILEVER BASE              | \$226 | \$236 | \$277 | 0,80 | \$366      |
| ERM 13 | EXECUTIVE | SLIDING SYNCHRONIC MECHANISM | \$266 | \$276 | \$317 | 0,80 | \$406      |
| ERM 14 | MEETING   | SLIDING SYNCHRONIC MECHANISM | \$258 | \$268 | \$309 | 0,80 | \$398      |