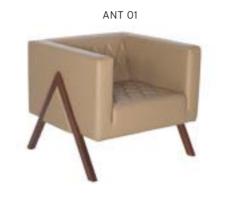

RB 01



URB 03



#### **KUKA** R. LEATHER MT. \$360 KUKA 01 SINGLE SOFA / PAINTED LEGS \$390 \$430 4,00 \$700 KUKA 02 TWO SEATER SOFA / PAINTED LEGS \$460 \$500 \$550 5,50 \$900 \$560 \$680 6,50 KUKA 03 THREE SEATER SOFA / PAINTED LEGS \$610 \$1.100







|       | ANİTA        |                    |       |       |       |      |            |
|-------|--------------|--------------------|-------|-------|-------|------|------------|
|       |              |                    | Α     | В     | С     | MT.  | R. LEATHER |
| ANT01 | SINGLE       | SOFA / WOODEN LEGS | \$320 | \$350 | \$390 | 4,00 | \$620      |
| ANT02 | TWO SEATER   | SOFA / WOODEN LEGS | \$400 | \$440 | \$490 | 5,50 | \$800      |
| ANT03 | THREE SEATER | SOFA / WOODEN LEGS | \$480 | \$530 | \$590 | 6,50 | \$960      |







ANT 06

| ANİTA |              |                     |       |       |       |      |            |  |  |
|-------|--------------|---------------------|-------|-------|-------|------|------------|--|--|
|       |              |                     | A     | В     | С     | MT.  | R. LEATHER |  |  |
| ANT04 | SINGLE       | SOFA / PAINTED LEGS | \$320 | \$350 | \$390 | 4,00 | \$620      |  |  |
| ANT05 | TWO SEATER   | SOFA / PAINTED LEGS | \$400 | \$440 | \$490 | 5,50 | \$800      |  |  |
| ANT06 | THREE SEATER | SOFA / PAINTED LEGS | \$480 | \$530 | \$590 | 6,50 | \$960      |  |  |









| MOYA    |              |      |       |       |       |       |            |  |  |  |
|---------|--------------|------|-------|-------|-------|-------|------------|--|--|--|
|         |