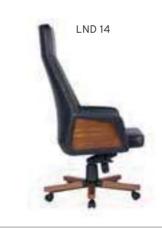

| MULTI TILT MECHANISM | \$280 | \$296 | \$346 | 3,20 | \$530      |  |  |  |  |
| LND 11 | MEETING                                         | MULTI TILT MECHANISM | \$274 | \$290 | \$340 | 3,00 | \$524      |  |  |  |  |
| LND 12 | VISITOR                                         | STAR BASE            | \$272 | \$288 | \$338 | 3,00 | \$522      |  |  |  |  |
| LND 13 | VISITOR                                         | CANTILEVER BASE      | \$268 | \$284 | \$334 | 3,00 | \$518      |  |  |  |  |
| LND 14 | EXECUTIVE                                       | SYNCHRONIC MECHANISM | \$300 | \$316 | \$366 | 3,20 | \$550      |  |  |  |  |
| LND 15 | MEETING                                         | SYNCHRONIC MECHANISM | \$294 | \$310 | \$360 | 3,00 | \$544      |  |  |  |  |













| -      | LAND      | POLISHED WOODEN ARMREST | / ALUMINUM STAF | R BASE |       |      |            |
|--------|-----------|-------------------------|-----------------|--------|-------|------|------------|
|        |           |                         | A               | В      | С     | MT.  | R. LEATHER |
| LND 20 | EXECUTIVE | MULTI TILT MECHANISM    | \$280           | \$296  | \$346 | 3,20 | \$530      |
| LND 21 | MEETING   | MULTI TILT MECHANISM    | \$274           | \$290  | \$340 | 3,00 | \$524      |
| LND 22 | VISITOR   | STAR BASE               | \$272           | \$288  | \$338 | 3,00 | \$522      |
| LND 23 | VISITOR   | CANTILEVER BASE         | \$268           | \$284  | \$334 | 3,00 | \$518      |
| LND 24 | EXECUTIVE | SYNCHRONIC MECHANISM    | \$300