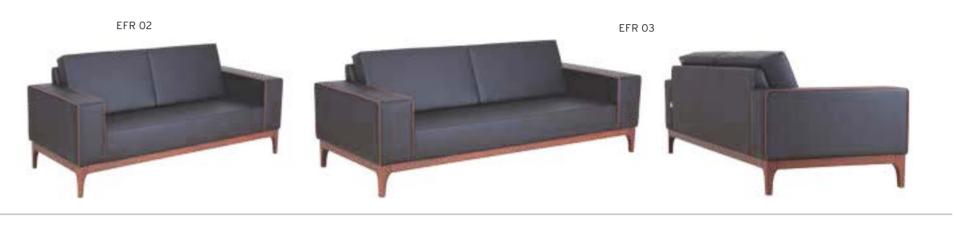

| ADEL       | 130-131 | COFFEE TABLE | 166-167 | ERMES       | 06-07   | KRONO     | 150-151 | MUNA         | 90-91      | RELAX      | 12-15   | TENDO   | 114-115 |
|------------|---------|--------------|---------|-------------|---------|-----------|---------|--------------|------------|------------|---------|---------|---------|
| AKTİVE     | 110-111 | CANYON       | 154-155 | EVA         | 102-103 | KUKA      | 146-147 | MURANO SOFA  | 134-135    | REMO       | 22-29   | TIFFANY | 14-17   |
| ALBA       | 116-117 | CAPPA        | 88-89   | EVO         | 108-109 | KÜLAH     | 126-127 | MURANO ARMCH | IAIR 78-79 | RİGA       | 136-137 | TİGRA   | 66-67   |
| ALEXA      | 144-145 | CAPPA PLUS   | 88-89   | EVENT       | 48-49   | KÜP       | 136-137 | NEON         | 50-51      | RİVAL      | 94-95   | TOGA    | 96-97   |
| ALİNA      | 70-71   | CAPRİ        | 92-93   | EVİTA       | 144-145 | LAND      | 74-77   | NİTRO        | 38-43      | ROLL       | 124-125 | TOLEDO  | 106-107 |
| ALİNA PLUS | 68-69   | CEMRE        | 106-107 | FERRE       | 150-151 | LAND PLUS | 76-79   | NOKTA        | 120-121    | SABİNA     | 118-119 | TRİ0    | 130-131 |
| ALYA       | 138-139 | CEYHAN       | 102-103 | FIRAT       | 86-87   | LARA      | 144-145 | NİDO         | 90-91      | SANTA      | 78-79   | TROY    | 148-149 |
| ANİTA      | 146-147 | CHESTER      | 160-161 | FLAP        | 156-157 | LENA      | 64-65   | NORMA        | 140-141    | SAFARİ     | 98-99   | TRUVA   | 116-117 |
| ARENA      | 94-95   | CLASS        | 128-129 | FLEX        | 114-115 | Libra     | 46-47   | ODEA         | 150-151    | SATURN     | 160-161 | TURKUAZ | 90-91   |
| ARES       | 80-81   | COMFORT      | 68-69   | FOMA        | 126-127 | LİMA      | 126-127 | ODİN         | 148-149    | SEDİA      | 156-159 | UNICA   | 84-85   |
| ARES PLUS  | 78-81   | COMFORT PLUS | 66-69   | FRAME       | 108-109 | LİMA PLUS | 128-129 | OLİVİA       | 120-121    | SERENA     | 114-115 | URBAN   | 144-145 |
| ARMADA     | 140-141 | CONCORDE     | 100-101 | FRONT       | 152-153 | LİNEA     | 154-155 | OMEGA        | 20-21      | SEYHAN     | 150-151 | ÜRGÜP   | 126-127 |
| ARMONİ     | 122-123 | CORNER       | 164-165 | FUSE        | 70-71   | LİNK      | 62-65   | OSCAR        | 98-101     | SOLE       | 114-115 | VENÜS   | 154-155 |
| ARP        | 138-139 | COVER        | 86-87   | FUSE PLUS   | 70-71   | LİP       | 130-133 | ОТТО         | 30-35      | SOLİD      | 52-57   | VERA    | 104-105 |
| ARTE       | 131-133 | CUBİX        | 154-155 | GAZEL       | 128-129 | LİSA      | 140-141 | OTTOMAN      | 131-133    | SOLİD PLUS | 56-61   | VICTOR  | 100-101 |
| ARTU       | 118-119 | СИТЕ         | 124-125 | GENIDIA     | 18-19   | LOFT      | 156-157 | OXFORD       | 160-161    | SMART      | 48-49   | vig0    | 162-163 |
| ASTRA      | 136-137 | DEMRE        | 94-95   | GLORIA      | 114-115 | MAKİ      | 110-111 | PALOMA       | 66-67      | SNOW       | 70-71   | ViN0    | 116-117 |
| AURA       | 88-89   | DESY         | 92-93   | GÖNEN       | 128-129 | MAMBA     | 16-19   | PANDORA      | 96-97      | SNOW PLUS  | 74-75   | vit0    | 112-113 |
| AXEL       | 138-139 | DIAGONAL     | 124-125 | INCA        | 112-113 | MEDA      | 108-109 | PENTA        | 158-159    | SPARK      | 124-125 | WAU     | 18-19   |
| BANK       | 134-135 | DİVA         | 92-93   | inci        | 84-85   | MİKADO    | 96-97   | PİATRA       | 152-153    | SPRİNG     | 42-47   | WENDY   | 94-95   |
| BELLA      | 36-39   | EFOR         | 160-161 | iznik       | 120-121 | MİNİ      | 120-123 | POLİ         | 116-117    | STEP       | 162-163 | YONCA   | 130-131 |
| BENDİS     | 118-119 | EGE          | 110-111 | KELEBEK     | 118-119 | MİNİMAX   | 152-153 | PRAMİT       | 82-83      | STYLE      | 122-123 | ZENO    | 148-149 |
| BOLERO     | 96-97   | ELITE        | 50-51   | KENDO       | 122-123 | MİRA      | 104-105 | PRIMO        | 136-137    | STONE      | 152-153 | ZİRVE   | 90-91   |
| BOND       | 106-107 | ENJOY        | 16-17   | KENT        | 158-159 | MOYA      | 146-147 | REBECA       | 122-123    | TARSUS     | 156-157 |         |         |
| BOSS       | 131-133 | ENZO         | 148-149 | KONFOR      | 82-83   | MOON      | 20-23   | REGAL        | 06-07      | TAURUS     | 86-87   |         |         |
| вох        | 140-141 | ERA          | 112-113 | KONFOR PLUS | 82-83   | MOSS      | 138-139 | REFLEX       | 14-15      | TEKNO      | 08-11   |         |         |
|            |         |              |         |             |         |           |         |              |            |            |         |         |         |