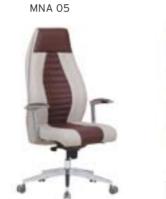

ISM           | \$310 | \$326 | \$350 | 2,50 | \$540      |  |  |  |  |
| MNA 02 | MEETING                                    | MULTI TILT MECHANISM           | \$306 | \$322 | \$346 | 2,00 | \$536      |  |  |  |  |
| MNA 03 | VISITOR                                    | MEMORY RETURN SWIVEL MECHANISM | \$302 | \$318 | \$342 | 2,00 | \$532      |  |  |  |  |
| MNA 04 | VISITOR                                    | CHROMED CANTILEVER BASE        | \$298 | \$314 | \$338 | 2,00 | \$528      |  |  |  |  |
| MNA 05 | EXECUTIVE                                  | SYNCHRONIC MECHANISM           | \$330 | \$346 | \$370 | 2,50 | \$560      |  |  |  |  |
| MNA 06 | MEETING                                    | SYNCHRONIC MECHANISM           | \$326 | \$342 | \$366 | 2,00 | \$556      |  |  |  |  |















| ZIRVE ALUMINUM ARMREST / ALUMINUM STAR BASE |           |                                |       |       |       |      |            |  |  |
|---------------------------------------------|-----------|--------------------------------|-------|-------|-------|------|------------|--|--|
|                                             |           |                                | A     | В     | С     | MT.  | R. LEATHER |  |  |
| ZRV 01                                      | EXECUTIVE | MULTI TILT MECHANISM           | \$310 | \$326 | \$350 | 2,50 | \$540      |  |  |
| ZRV 02                                      | MEETING   | MULTI TILT MECHANISM           | \$306 | \$322 | \$346 | 2,00 | \$536      |  |  |
| ZRV 03                                      | VISITOR   | MEMORY RETURN