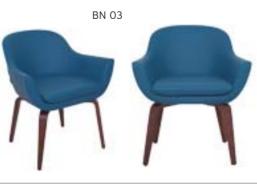

| MT.  | R. LEATHER |
|--------|---------|-------------------|-------|-------|-------|------|------------|
| KLB 01 | MEETING | CHROMED STAR BASE | \$140 | \$152 | \$170 | 1,50 | \$260      |
| KLB 02 | VISITOR | STANDARD LEGS     | \$114 | \$126 | \$144 | 1,50 | \$236      |
| KLB 03 | MEETING | PAINTED LEGS      | \$136 | \$148 | \$166 | 1,50 | \$256      |









#### BENDIS

|       |        |                   | Α     | В     | С     | MT.  | R. LEATHER |
|-------|--------|-------------------|-------|-------|-------|------|------------|
| BN 01 | SINGLE | FLANGE BASE       | \$196 | \$211 | \$231 | 2,50 | \$380      |
| BN 02 | SINGLE | CHROMED PIPE LEGS | \$168 | \$180 | \$200 | 2,50 | \$360      |
| BN 03 | SINGLE | WOODEN LEGS       | \$168 | \$180 | \$200 | 2,50 | \$360      |









#### **NOKTA** MT. R. LEATHER \$240 NKT 01 SINGLE SPECIAL STITCHED / WIRE LEGS \$256 \$278 2,50 \$460 NKT 02 SINGLE STANDARD STITCHED / WIRE LEGS \$230 \$246 \$268 2,50 \$450 \$270 NKT 03 SINGLE SPECIAL STITCHED / FLANGE BASE \$286 \$308 2,50 \$490 NKT 04 SINGLE STANDARD STITCHED / FLANGE BASE \$260 \$276 \$298 2,50 \$480 \$270 2,50 \$490 NKT 05 SINGLE SPECIAL STITCHED / STAR BASE \$286 \$308 \$260 NKT 06 SINGLE STANDARD STITCHED / STAR BASE \$276 \$298 2,50 \$480





| OLÍVÍA |              |                                             |       |       |       |      |            |  |  |  |  |
|--------|--------------|---------------------------------------------|-------|-------|-------|------|------------|--|--|--|--|
|        |              |