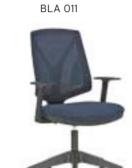

#### **ERMES** PLASTIC STAR BASE / AJDUSTABLE ARMREST / LUMBAR SUPPORT **WAIST HAVE SUPPORT**

|        |           |                              | Α     | В     | С     | MT.  | R. LEATHER |
|--------|-----------|------------------------------|-------|-------|-------|------|------------|
| ERM 10 | EXECUTIVE | SYNCHRONIC MECHANISM         | \$246 | \$256 | \$297 | 0,80 | \$386      |
| ERM 11 | MEETING   | SYNCHRONIC MECHANISM         | \$238 | \$248 | \$289 | 0,80 | \$378      |
| ERM 12 | VISITOR   | CANTILEVER BASE              | \$226 | \$236 | \$277 | 0,80 | \$366      |
| ERM 13 | EXECUTIVE | SLIDING SYNCHRONIC MECHANISM | \$266 | \$276 | \$317 | 0,80 | \$406      |
| ERM 14 | MEETING   | SLIDING SYNCHRONIC MECHANISM | \$258 | \$268 | \$309 | 0,80 | \$398      |