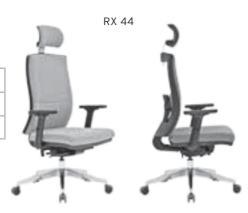

#### **REGAL** ALUMINUM STAR BASE / ADJUSTABLE ARMREST / LUMBAR SUPPORT WAIST HAVE SUPPORT MT. R. LEATHER REGAL 01 | EXECUTIVE | SYNCHRONIC MECHANISM \$280 \$290 \$331 0.80 \$420 REGAL 02 \$272 \$282 \$323 MEETING SYNCHRONIC MECHANISM 0,80 \$412 REGAL 03 VISITOR CANTILEVER BASE \$260 \$270 \$311 0,80 \$400 REGAL 04 | EXECUTIVE \$440 SLIDING SYNCHRONIC MECHANISM \$300 \$310 \$351 0.80 \$292 \$343 REGAL 05 MEETING \$302 0,80 \$432 SLIDING SYNCHRONIC MECHANISM

Meters are only given for Seat Part.

**WAIST HAVE SUPPORT** 

REGAL 03

REGAL 13

REGAL 04

| REGAL | PLASTIC STAR BASE / ADJUSTABLE ARMREST / LUMBAR SUPPORT |
|-------|---------------------------------------------------------|
|       |                                                         |