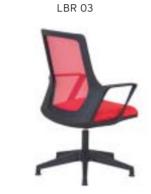

| \$132 | \$144 | 0,55           | \$194                |  |
| LBR 04 | VISITOR   | PAINTED CANTILEVER BASE        | \$120                                                    | \$130 | \$142 | 0,55           | \$192                |  |
| LBR 05 | EXECUTIVE | SYNCHRONIC MECHANISM           | \$144                                                    | \$154 | \$166 | 0,55           | \$216                |  |
| LBR 06 | MEETING   | SYNCHRONIC MECHANISM           | \$140                                                    | \$150 | \$162 | 0,55           | \$212                |  |
|        |           |                                |                                                          |       | Me    | eters are only | given for Seat Part. |  |











|        | Libra     | BLACK PLASTIC FRAME / ALUMINU  | M STAR BASE / | FIXED ARMR | EST   | WAIST NO SUPPORT |            |  |
|--------|-----------|--------------------------------|---------------|------------|-------|------------------|------------|--|
|        |           |                                | A             | В          | С     | MT.              | R. LEATHER |  |
| LBR 10 | EXECUTIVE | MULTI TILT MECHANISM           | \$150         | \$160      | \$172 | 0,55             | \$220      |  |
| LBR 11 | MEETING   | MULTI TILT MECHANISM           | \$146         | \$156      | \$168 | 0,55             | \$216      |  |
| LBR 12 | VISITOR   | MEMORY RETURN SWIVEL MECHANISM | \$144         | \$154      | \$166 | 0,55             | \$214      |  |
| LBR 13 | VISITOR   | PAI