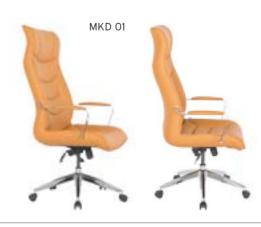

| ADEL       | 130-131 | COFFEE TABLE | 166-167 | ERMES       | 06-07   | KRONO     | 150-151 | MUNA         | 90-91      | RELAX      | 12-15   | TENDO   | 114-115 |
|------------|---------|--------------|---------|-------------|---------|-----------|---------|--------------|------------|------------|---------|---------|---------|
| AKTİVE     | 110-111 | CANYON       | 154-155 | EVA         | 102-103 | KUKA      | 146-147 | MURANO SOFA  | 134-135    | REMO       | 22-29   | TIFFANY | 14-17   |
| ALBA       | 116-117 | CAPPA        | 88-89   | EVO         | 108-109 | KÜLAH     | 126-127 | MURANO ARMCH | IAIR 78-79 | RİGA       | 136-137 | TİGRA   | 66-67   |
| ALEXA      | 144-145 | CAPPA PLUS   | 88-89   | EVENT       | 48-49   | KÜP       | 136-137 | NEON         | 50-51      | RİVAL      | 94-95   | TOGA    | 96-97   |
| ALİNA      | 70-71   | CAPRİ        | 92-93   | EVİTA       | 144-145 | LAND      | 74-77   | NİTRO        | 38-43      | ROLL       | 124-125 | TOLEDO  | 106-107 |
| ALİNA PLUS | 68-69   | CEMRE        | 106-107 | FERRE       | 150-151 | LAND PLUS | 76-79   | NOKTA        | 120-121    | SABİNA     | 118-119 | TRİ0    | 130-131 |
| ALYA       | 138-139 | CEYHAN       | 102-103 | FIRAT       | 86-87   | LARA      | 144-145 | NİDO         | 90-91      | SANTA      | 78-79   | TROY    | 148-149 |
| ANİTA      | 146-147 | CHESTER      | 160-161 | FLAP        | 156-157 | LENA      | 64-65   | NORMA        | 140-141    | SAFARİ     | 98-99   | TRUVA   | 116-117 |
| ARENA      | 94-95   | CLASS        | 128-129 | FLEX        | 114-115 | Libra     | 46-47   | ODEA         | 150-151    | SATURN     | 160-161 | TURKUAZ | 90-91   |
| ARES       | 80-81   | COMFORT      | 68-69   | FOMA        | 126-127 | LİMA      | 126-127 | ODİN         | 148-149    | SEDİA      | 156-159 | UNICA   | 84-85   |
| ARES PLUS  | 78-81   | COMFORT PLUS | 66-69   | FRAME       | 108-109 | LİMA PLUS | 128-129 | OLİVİA       | 120-121    | SERENA     | 114-115 | URBAN   | 144-145 |
| ARMADA     | 140-141 | CONCORDE     | 100-101 | FRONT       | 152-153 | LİNEA     | 154-155 | OMEGA        | 20-21      | SEYHAN     | 150-151 | ÜRGÜP   | 126-127 |
| ARMONİ     | 122-123 | CORNER       | 164-165 | FUSE        | 70-71   | LİNK      | 62-65   | OSCAR        | 98-101     | SOLE       | 114-115 | VENÜS   | 154-155 |
| ARP        | 138-139 | COVER        | 86-87   | FUSE PLUS   | 70-71   | LİP       | 130-133 | ОТТО         | 30-35      | SOLİD      | 52-57   | VERA    | 104-105 |
| ARTE       | 131-133 | CUBİX        | 154-155 | GAZEL       | 128-129 | LİSA      | 140-141 | OTTOMAN      | 131-133    | SOLİD PLUS | 56-61   | VICTOR  | 100-101 |
| ARTU       | 118-119 | СИТЕ         | 124-125 | GENIDIA     | 18-19   | LOFT      | 156-157 | OXFORD       | 160-161    | SMART      | 48-49   | vig0    | 162-163 |
| ASTRA      | 136-137 | DEMRE        | 94-95   | GLORIA      | 114-115 | MAKİ      | 110-111 | PALOMA       | 66-67      | SNOW       | 70-71   | ViN0    | 116-117 |
| AURA       | 88-89   | DESY         | 92-93   | GÖNEN       | 128-129 | MAMBA     | 16-19   | PANDORA      | 96-97      | SNOW PLUS  | 74-75   | vit0    | 112-113 |
| AXEL       | 138-139 | DIAGONAL     | 124-125 | INCA        | 112-113 | MEDA      | 108-109 | PENTA        | 158-159    | SPARK      | 124-125 | WAU     | 18-19   |
| BANK       | 134-135 | DİVA         | 92-93   | inci        | 84-85   | MİKADO    | 96-97   | PİATRA       | 152-153    | SPRİNG     | 42-47   | WENDY   | 94-95   |
| BELLA      | 36-39   | EFOR         | 160-161 | iznik       | 120-121 | MİNİ      | 120-123 | POLİ         | 116-117    | STEP       | 162-163 | YONCA   | 130-131 |
| BENDİS     | 118-119 | EGE          | 110-111 | KELEBEK     | 118-119 | MİNİMAX   | 152-153 | PRAMİT       | 82-83      | STYLE      | 122-123 | ZENO    | 148-149 |
| BOLERO     | 96-97   | ELITE        | 50-51   | KENDO       | 122-123 | MİRA      | 104-105 | PRIMO        | 136-137    | STONE      | 152-153 | ZİRVE   | 90-91   |
| BOND       | 106-107 | ENJOY        | 16-17   | KENT        | 158-159 | MOYA      | 146-147 | REBECA       | 122-123    | TARSUS     | 156-157 |         |         |
| BOSS       | 131-133 | ENZO         | 148-149 | KONFOR      | 82-83   | MOON      | 20-23   | REGAL        | 06-07      | TAURUS     | 86-87   |         |         |
| вох        | 140-141 | ERA          | 112-113 | KONFOR PLUS | 82-83   | MOSS      | 138-139 | REFLEX       | 14-15      | TEKNO      | 08-11   |         |         |
|            |         |              |         |             |         |           |         |              |            |            |         |         |         |