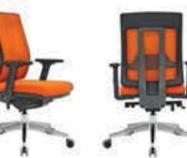

#### **ERMES** PLASTIC STAR BASE / AJDUSTABLE ARMREST / LUMBAR SUPPORT **WAIST HAVE SUPPORT**

|        |           |                              | Α     | В     | С     | MT.  | R. LEATHER |
|--------|-----------|------------------------------|-------|-------|-------|------|------------|
| ERM 10 | EXECUTIVE | SYNCHRONIC MECHANISM         | \$246 | \$256 | \$297 | 0,80 | \$386      |
| ERM 11 | MEETING   | SYNCHRONIC MECHANISM         | \$238 | \$248 | \$289 | 0,80 | \$378      |
| ERM 12 | VISITOR   | CANTILEVER BASE              | \$226 | \$236 | \$277 | 0,80 | \$366      |
| ERM 13 | EXECUTIVE | SLIDING SYNCHRONIC MECHANISM | \$266 | \$276 | \$317 | 0,80 | \$406      |
| ERM 14 | MEETING   | SLIDING SYNCHRONIC MECHANISM | \$258 | \$268 | \$309 | 0,80 | \$398      |