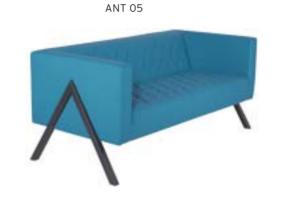

| ADEL       | 130-131 | COFFEE TABLE | 166-167 | ERMES       | 06-07   | KRONO     | 150-151 | MUNA         | 90-91      | RELAX      | 12-15   | TENDO   | 114-115 |
|------------|---------|--------------|---------|-------------|---------|-----------|---------|--------------|------------|------------|---------|---------|---------|
| AKTİVE     | 110-111 | CANYON       | 154-155 | EVA         | 102-103 | KUKA      | 146-147 | MURANO SOFA  | 134-135    | REMO       | 22-29   | TIFFANY | 14-17   |
| ALBA       | 116-117 | CAPPA        | 88-89   | EVO         | 108-109 | KÜLAH     | 126-127 | MURANO ARMCH | IAIR 78-79 | RİGA       | 136-137 | TİGRA   | 66-67   |
| ALEXA      | 144-145 | CAPPA PLUS   | 88-89   | EVENT       | 48-49   | KÜP       | 136-137 | NEON         | 50-51      | RİVAL      | 94-95   | TOGA    | 96-97   |
| ALİNA      | 70-71   | CAPRİ        | 92-93   | EVİTA       | 144-145 | LAND      | 74-77   | NİTRO        | 38-43      | ROLL       | 124-125 | TOLEDO  | 106-107 |
| ALİNA PLUS | 68-69   | CEMRE        | 106-107 | FERRE       | 150-151 | LAND PLUS | 76-79   | NOKTA        | 120-121    | SABİNA     | 118-119 | TRİ0    | 130-131 |
| ALYA       | 138-139 | CEYHAN       | 102-103 | FIRAT       | 86-87   | LARA      | 144-145 | NİDO         | 90-91      | SANTA      | 78-79   | TROY    | 148-149 |
| ANİTA      | 146-147 | CHESTER      | 160-161 | FLAP        | 156-157 | LENA      | 64-65   | NORMA        | 140-141    | SAFARİ     | 98-99   | TRUVA   | 116-117 |
| ARENA      | 94-95   | CLASS        | 128-129 | FLEX        | 114-115 | Libra     | 46-47   | ODEA         | 150-151    | SATURN     | 160-161 | TURKUAZ | 90-91   |
| ARES       | 80-81   | COMFORT      | 68-69   | FOMA        | 126-127 | LİMA      | 126-127 | ODİN         | 148-149    | SEDİA      | 156-159 | UNICA   | 84-85   |
| ARES PLUS  | 78-81   | COMFORT PLUS | 66-69   | FRAME       | 108-109 | LİMA PLUS | 128-129 | OLİVİA       | 120-121    | SERENA     | 114-115 | URBAN   | 144-145 |
| ARMADA     | 140-141 | CONCORDE     | 100-101 | FRONT       | 152-153 | LİNEA     | 154-155 | OMEGA        | 20-21      | SEYHAN     | 150-151 | ÜRGÜP   | 126-127 |
| ARMONİ     | 122-123 | CORNER       | 164-165 | FUSE        | 70-71   | LİNK      | 62-65   | OSCAR        | 98-101     | SOLE       | 114-115 | VENÜS   | 154-155 |
| ARP        | 138-139 | COVER        | 86-87   | FUSE PLUS   | 70-71   | LİP       | 130-133 | ОТТО         | 30-35      | SOLİD      | 52-57   | VERA    | 104-105 |
| ARTE       | 131-133 | CUBİX        | 154-155 | GAZEL       | 128-129 | LİSA      | 140-141 | OTTOMAN      | 131-133    | SOLİD PLUS | 56-61   | VICTOR  | 100-101 |
| ARTU       | 118-119 | СИТЕ         | 124-125 | GENIDIA     | 18-19   | LOFT      | 156-157 | OXFORD       | 160-161    | SMART      | 48-49   | vig0    | 162-163 |
| ASTRA      | 136-137 | DEMRE        | 94-95   | GLORIA      | 114-115 | MAKİ      | 110-111 | PALOMA       | 66-67      | SNOW       | 70-71   | ViN0    | 116-117 |
| AURA       | 88-89   | DESY         | 92-93   | GÖNEN       | 128-129 | MAMBA     | 16-19   | PANDORA      | 96-97      | SNOW PLUS  | 74-75   | vit0    | 112-113 |
| AXEL       | 138-139 | DIAGONAL     | 124-125 | INCA        | 112-113 | MEDA      | 108-109 | PENTA        | 158-159    | SPARK      | 124-125 | WAU     | 18-19   |
| BANK       | 134-135 | DİVA         | 92-93   | inci        | 84-85   | MİKADO    | 96-97   | PİATRA       | 152-153    | SPRİNG     | 42-47   | WENDY   | 94-95   |
| BELLA      | 36-39   | EFOR         | 160-161 | iznik       | 120-121 | MİNİ      | 120-123 | POLİ         | 116-117    | STEP       | 162-163 | YONCA   | 130-131 |
| BENDİS     | 118-119 | EGE          | 110-111 | KELEBEK     | 118-119 | MİNİMAX   | 152-153 | PRAMİT       | 82-83      | STYLE      | 122-123 | ZENO    | 148-149 |
| BOLERO     | 96-97   | ELITE        | 50-51   | KENDO       | 122-123 | MİRA      | 104-105 | PRIMO        | 136-137    | STONE      | 152-153 | ZİRVE   | 90-91   |
| BOND       | 106-107 | ENJOY        | 16-17   | KENT        | 158-159 | MOYA      | 146-147 | REBECA       | 122-123    | TARSUS     | 156-157 |         |         |
| BOSS       | 131-133 | ENZO         | 148-149 | KONFOR      | 82-83   | MOON      | 20-23   | REGAL        | 06-07      | TAURUS     | 86-87   |         |         |
| вох        | 140-141 | ERA          | 112-113 | KONFOR PLUS | 82-83   | MOSS      | 138-139 | REFLEX       | 14-15      | TEKNO      | 08-11   |         |         |
|            |         |              |         |             |         |           |         |              |            |            |         |         |         |