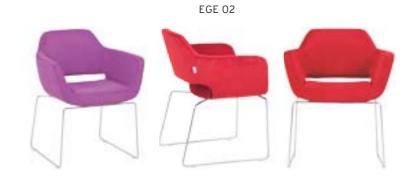

| ADEL       | 130-131 | COFFEE TABLE | 166-167 | ERMES       | 06-07   | KRONO     | 150-151 | MUNA         | 90-91      | RELAX      | 12-15   | TENDO   | 114-115 |
|------------|---------|--------------|---------|-------------|---------|-----------|---------|--------------|------------|------------|---------|---------|---------|
| AKTİVE     | 110-111 | CANYON       | 154-155 | EVA         | 102-103 | KUKA      | 146-147 | MURANO SOFA  | 134-135    | REMO       | 22-29   | TIFFANY | 14-17   |
| ALBA       | 116-117 | CAPPA        | 88-89   | EVO         | 108-109 | KÜLAH     | 126-127 | MURANO ARMCH | IAIR 78-79 | RİGA       | 136-137 | TİGRA   | 66-67   |
| ALEXA      | 144-145 | CAPPA PLUS   | 88-89   | EVENT       | 48-49   | KÜP       | 136-137 | NEON         | 50-51      | RİVAL      | 94-95   | TOGA    | 96-97   |
| ALİNA      | 70-71   | CAPRİ        | 92-93   | EVİTA       | 144-145 | LAND      | 74-77   | NİTRO        | 38-43      | ROLL       | 124-125 | TOLEDO  | 106-107 |
| ALİNA PLUS | 68-69   | CEMRE        | 106-107 | FERRE       | 150-151 | LAND PLUS | 76-79   | NOKTA        | 120-121    | SABİNA     | 118-119 | TRİ0    | 130-131 |
| ALYA       | 138-139 | CEYHAN       | 102-103 | FIRAT       | 86-87   | LARA      | 144-145 | NİDO         | 90-91      | SANTA      | 78-79   | TROY    | 148-149 |
| ANİTA      | 146-147 | CHESTER      | 160-161 | FLAP        | 156-157 | LENA      | 64-65   | NORMA        | 140-141    | SAFARİ     | 98-99   | TRUVA   | 116-117 |
| ARENA      | 94-95   | CLASS        | 128-129 | FLEX        | 114-115 | Libra     | 46-47   | ODEA         | 150-151    | SATURN     | 160-161 | TURKUAZ | 90-91   |
| ARES       | 80-81   | COMFORT      | 68-69   | FOMA        | 126-127 | LİMA      | 126-127 | ODİN         | 148-149    | SEDİA      | 156-159 | UNICA   | 84-85   |
| ARES PLUS  | 78-81   | COMFORT PLUS | 66-69   | FRAME       | 108-109 | LİMA PLUS | 128-129 | OLİVİA       | 120-121    | SERENA     | 114-115 | URBAN   | 144-145 |
| ARMADA     | 140-141 | CONCORDE     | 100-101 | FRONT       | 152-153 | LİNEA     | 154-155 | OMEGA        | 20-21      | SEYHAN     | 150-151 | ÜRGÜP   | 126-127 |
| ARMONİ     | 122-123 | CORNER       | 164-165 | FUSE        | 70-71   | LİNK      | 62-65   | OSCAR        | 98-101     | SOLE       | 114-115 | VENÜS   | 154-155 |
| ARP        | 138-139 | COVER        | 86-87   | FUSE PLUS   | 70-71   | LİP       | 130-133 | ОТТО         | 30-35      | SOLİD      | 52-57   | VERA    | 104-105 |
| ARTE       | 131-133 | CUBİX        | 154-155 | GAZEL       | 128-129 | LİSA      | 140-141 | OTTOMAN      | 131-133    | SOLİD PLUS | 56-61   | VICTOR  | 100-101 |
| ARTU       | 118-119 | СИТЕ         | 124-125 | GENIDIA     | 18-19   | LOFT      | 156-157 | OXFORD       | 160-161    | SMART      | 48-49   | vig0    | 162-163 |
| ASTRA      | 136-137 | DEMRE        | 94-95   | GLORIA      | 114-115 | MAKİ      | 110-111 | PALOMA       | 66-67      | SNOW       | 70-71   | ViN0    | 116-117 |
| AURA       | 88-89   | DESY         | 92-93   | GÖNEN       | 128-129 | MAMBA     | 16-19   | PANDORA      | 96-97      | SNOW PLUS  | 74-75   | vit0    | 112-113 |
| AXEL       | 138-139 | DIAGONAL     | 124-125 | INCA        | 112-113 | MEDA      | 108-109 | PENTA        | 158-159    | SPARK      | 124-125 | WAU     | 18-19   |
| BANK       | 134-135 | DİVA         | 92-93   | inci        | 84-85   | MİKADO    | 96-97   | PİATRA       | 152-153    | SPRİNG     | 42-47   | WENDY   | 94-95   |
| BELLA      | 36-39   | EFOR         | 160-161 | iznik       | 120-121 | MİNİ      | 120-123 | POLİ         | 116-117    | STEP       | 162-163 | YONCA   | 130-131 |
| BENDİS     | 118-119 | EGE          | 110-111 | KELEBEK     | 118-119 | MİNİMAX   | 152-153 | PRAMİT       | 82-83      | STYLE      | 122-123 | ZENO    | 148-149 |
| BOLERO     | 96-97   | ELITE        | 50-51   | KENDO       | 122-123 | MİRA      | 104-105 | PRIMO        | 136-137    | STONE      | 152-153 | ZİRVE   | 90-91   |
| BOND       | 106-107 | ENJOY        | 16-17   | KENT        | 158-159 | MOYA      | 146-147 | REBECA       | 122-123    | TARSUS     | 156-157 |         |         |
| BOSS       | 131-133 | ENZO         | 148-149 | KONFOR      | 82-83   | MOON      | 20-23   | REGAL        | 06-07      | TAURUS     | 86-87   |         |         |
| вох        | 140-141 | ERA          | 112-113 | KONFOR PLUS | 82-83   | MOSS      | 138-139 | REFLEX       | 14-15      | TEKNO      | 08-11   |         |         |
|            |         |              |         |             |         |           |         |              |            |            |         |         |         |