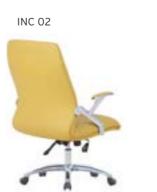

20 | \$336 | \$356 | 2,20 | \$600      |  |  |  |
| INC 02 | MEETING                                           | MULTI TILT MECHANISM           | \$316 | \$332 | \$352 | 2,00 | \$596      |  |  |  |
| INC 03 | VISITOR                                           | MEMORY RETURN SWIVEL MECHANISM | \$312 | \$328 | \$348 | 2,00 | \$592      |  |  |  |
| INC 04 | VISITOR                                           | CHROMED CANTILEVER BASE        | \$308 | \$324 | \$344 | 2,00 | \$588      |  |  |  |
| INC 05 | EXECUTIVE                                         | SYNCHRONIC MECHANISM           | \$340 | \$356 | \$376 | 2,20 | \$620      |  |  |  |
| INC 06 | MEETING                                           | SYNCHRONIC MECHANISM           | \$336 | \$352 | \$372 | 2,00 | \$616      |  |  |  |













#### **FIRAT** ALUMINUM ARMREST / ALUMINUM STAR BASE MT. R. LEATHER \$310 FRT 01 | EXECUTIVE | MULTI TILT MECHANISM \$326 \$350 3,00 \$550 FRT 02 MEETING MULTI TILT MECHANISM \$306 2,50 \$546 \$322 \$346 FRT 03 VISITOR MEMORY RETURN SWIVEL MECHANISM \$302 \$318 \$342 2,50 \$542 FRT 04 VISITOR CHROMED CANTILEVER BASE \$298 \$314 \$338 2,50 \$538 FRT 05 | EXECUTIVE | SYNCHRONIC MECHANISM \$330 \$346 \$370 3,00 \$570 FRT 06 MEETING SYNCHRONIC MECHANISM \$326 \$342 \$366 2,50 \$566





|        |           |                                | Α     | В     | С     | MT.  | R. LEATHER |
|--------|-----------|--------------------------------|-------|-------|-------|------|------------|
| CVR 01 | EXECUTIVE | MULTI TILT MECHANISM           | \$332 | \$348 | \$372 | 3,00 | \$600      |
| CV