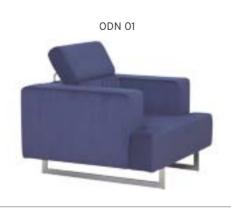

GS - ADJUSTABLE HEADREST |              |                     |       |       |       |      |            |  |  |
|-----------------------------------------------|--------------|---------------------|-------|-------|-------|------|------------|--|--|
|                                               |              |                     | Α     | В     | С     | MT.  | R. LEATHER |  |  |
| ODN 01                                        | SINGLE       | SOFA / CHROMED LEGS | \$520 | \$570 | \$630 | 5,00 | \$1.000    |  |  |
| ODN 02                                        | TWO SEATER   | SOFA / CHROMED LEGS | \$680 | \$750 | \$830 | 7,50 | \$1.360    |  |  |
| ODN 03                                        | THREE SEATER | SOFA / CHROMED LEGS | \$800 | \$880 | \$980 | 9,00 | \$1.600    |  |  |







#### **SEYHAN** CHROMED METAL LEGS - ADJUSTABLE HEADREST MT. R. LEATHER SYH 01 SINGLE SOFA / CHROMED LEGS \$550 \$595 \$660 5,00 \$1.100 SYH 02 TWO SEATER SOFA / CHROMED LEGS \$740 \$820 7,50 \$1.440 \$900 SYH 03 | THREE SEATER SOFA / CHROMED LEGS \$860 \$940 \$1.040 9,00 \$1.700





| I      | FERRE        |                     |       |       |       |      |            |
|--------|--------------|---------------------|-------|-------|-------|------|------------|
|        |              |                     | A     | В     | С     | MT.  | R. LEATHER |
| FRE 01 | SINGLE       | SOFA / CHROMED LEGS | \$370 | \$400 | \$440 | 4,50 | \$740      |
| FRE 02 | TWO SEATER   | SOFA / CHROMED LEGS | \$500 | \$540 | \$600 | 7,00 | \$1.000    |
| FRE 03 | THREE SEATER | SOFA / CHROMED LEGS |