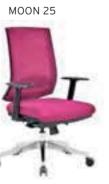

| ADEL       | 130-131 | COFFEE TABLE | 166-167 | ERMES       | 06-07   | KRONO     | 150-151 | MUNA         | 90-91      | RELAX      | 12-15   | TENDO   | 114-115 |
|------------|---------|--------------|---------|-------------|---------|-----------|---------|--------------|------------|------------|---------|---------|---------|
| AKTİVE     | 110-111 | CANYON       | 154-155 | EVA         | 102-103 | KUKA      | 146-147 | MURANO SOFA  | 134-135    | REMO       | 22-29   | TIFFANY | 14-17   |
| ALBA       | 116-117 | CAPPA        | 88-89   | EVO         | 108-109 | KÜLAH     | 126-127 | MURANO ARMCH | IAIR 78-79 | RİGA       | 136-137 | TİGRA   | 66-67   |
| ALEXA      | 144-145 | CAPPA PLUS   | 88-89   | EVENT       | 48-49   | KÜP       | 136-137 | NEON         | 50-51      | RİVAL      | 94-95   | TOGA    | 96-97   |
| ALİNA      | 70-71   | CAPRİ        | 92-93   | EVİTA       | 144-145 | LAND      | 74-77   | NİTRO        | 38-43      | ROLL       | 124-125 | TOLEDO  | 106-107 |
| ALİNA PLUS | 68-69   | CEMRE        | 106-107 | FERRE       | 150-151 | LAND PLUS | 76-79   | NOKTA        | 120-121    | SABİNA     | 118-119 | TRİ0    | 130-131 |
| ALYA       | 138-139 | CEYHAN       | 102-103 | FIRAT       | 86-87   | LARA      | 144-145 | NİDO         | 90-91      | SANTA      | 78-79   | TROY    | 148-149 |
| ANİTA      | 146-147 | CHESTER      | 160-161 | FLAP        | 156-157 | LENA      | 64-65   | NORMA        | 140-141    | SAFARİ     | 98-99   | TRUVA   | 116-117 |
| ARENA      | 94-95   | CLASS        | 128-129 | FLEX        | 114-115 | Libra     | 46-47   | ODEA         | 150-151    | SATURN     | 160-161 | TURKUAZ | 90-91   |
| ARES       | 80-81   | COMFORT      | 68-69   | FOMA        | 126-127 | LİMA      | 126-127 | ODİN         | 148-149    | SEDİA      | 156-159 | UNICA   | 84-85   |
| ARES PLUS  | 78-81   | COMFORT PLUS | 66-69   | FRAME       | 108-109 | LİMA PLUS | 128-129 | OLİVİA       | 120-121    | SERENA     | 114-115 | URBAN   | 144-145 |
| ARMADA     | 140-141 | CONCORDE     | 100-101 | FRONT       | 152-153 | LİNEA     | 154-155 | OMEGA        | 20-21      | SEYHAN     | 150-151 | ÜRGÜP   | 126-127 |
| ARMONİ     | 122-123 | CORNER       | 164-165 | FUSE        | 70-71   | LİNK      | 62-65   | OSCAR        | 98-101     | SOLE       | 114-115 | VENÜS   | 154-155 |
| ARP        | 138-139 | COVER        | 86-87   | FUSE PLUS   | 70-71   | LİP       | 130-133 | ОТТО         | 30-35      | SOLİD      | 52-57   | VERA    | 104-105 |
| ARTE       | 131-133 | CUBİX        | 154-155 | GAZEL       | 128-129 | LİSA      | 140-141 | OTTOMAN      | 131-133    | SOLİD PLUS | 56-61   | VICTOR  | 100-101 |
| ARTU       | 118-119 | СИТЕ         | 124-125 | GENIDIA     | 18-19   | LOFT      | 156-157 | OXFORD       | 160-161    | SMART      | 48-49   | vig0    | 162-163 |
| ASTRA      | 136-137 | DEMRE        | 94-95   | GLORIA      | 114-115 | MAKİ      | 110-111 | PALOMA       | 66-67      | SNOW       | 70-71   | ViN0    | 116-117 |
| AURA       | 88-89   | DESY         | 92-93   | GÖNEN       | 128-129 | MAMBA     | 16-19   | PANDORA      | 96-97      | SNOW PLUS  | 74-75   | vit0    | 112-113 |
| AXEL       | 138-139 | DIAGONAL     | 124-125 | INCA        | 112-113 | MEDA      | 108-109 | PENTA        | 158-159    | SPARK      | 124-125 | WAU     | 18-19   |
| BANK       | 134-135 | DİVA         | 92-93   | inci        | 84-85   | MİKADO    | 96-97   | PİATRA       | 152-153    | SPRİNG     | 42-47   | WENDY   | 94-95   |
| BELLA      | 36-39   | EFOR         | 160-161 | iznik       | 120-121 | MİNİ      | 120-123 | POLİ         | 116-117    | STEP       | 162-163 | YONCA   | 130-131 |
| BENDİS     | 118-119 | EGE          | 110-111 | KELEBEK     | 118-119 | MİNİMAX   | 152-153 | PRAMİT       | 82-83      | STYLE      | 122-123 | ZENO    | 148-149 |
| BOLERO     | 96-97   | ELITE        | 50-51   | KENDO       | 122-123 | MİRA      | 104-105 | PRIMO        | 136-137    | STONE      | 152-153 | ZİRVE   | 90-91   |
| BOND       | 106-107 | ENJOY        | 16-17   | KENT        | 158-159 | MOYA      | 146-147 | REBECA       | 122-123    | TARSUS     | 156-157 |         |         |
| BOSS       | 131-133 | ENZO         | 148-149 | KONFOR      | 82-83   | MOON      | 20-23   | REGAL        | 06-07      | TAURUS     | 86-87   |         |         |
| вох        | 140-141 | ERA          | 112-113 | KONFOR PLUS | 82-83   | MOSS      | 138-139 | REFLEX       | 14-15      | TEKNO      | 08-11   |         |         |
|            |         |              |         |             |         |           |         |              |            |            |         |         |         |