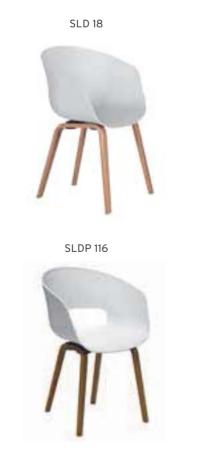

| ADEL       | 130-131 | COFFEE TABLE | 166-167 | ERMES       | 06-07   | KRONO     | 150-151 | MUNA         | 90-91      | RELAX      | 12-15   | TENDO   | 114-115 |
|------------|---------|--------------|---------|-------------|---------|-----------|---------|--------------|------------|------------|---------|---------|---------|
| AKTİVE     | 110-111 | CANYON       | 154-155 | EVA         | 102-103 | KUKA      | 146-147 | MURANO SOFA  | 134-135    | REMO       | 22-29   | TIFFANY | 14-17   |
| ALBA       | 116-117 | CAPPA        | 88-89   | EVO         | 108-109 | KÜLAH     | 126-127 | MURANO ARMCH | IAIR 78-79 | RİGA       | 136-137 | TİGRA   | 66-67   |
| ALEXA      | 144-145 | CAPPA PLUS   | 88-89   | EVENT       | 48-49   | KÜP       | 136-137 | NEON         | 50-51      | RİVAL      | 94-95   | TOGA    | 96-97   |
| ALİNA      | 70-71   | CAPRİ        | 92-93   | EVİTA       | 144-145 | LAND      | 74-77   | NİTRO        | 38-43      | ROLL       | 124-125 | TOLEDO  | 106-107 |
| ALİNA PLUS | 68-69   | CEMRE        | 106-107 | FERRE       | 150-151 | LAND PLUS | 76-79   | NOKTA        | 120-121    | SABİNA     | 118-119 | TRİ0    | 130-131 |
| ALYA       | 138-139 | CEYHAN       | 102-103 | FIRAT       | 86-87   | LARA      | 144-145 | NİDO         | 90-91      | SANTA      | 78-79   | TROY    | 148-149 |
| ANİTA      | 146-147 | CHESTER      | 160-161 | FLAP        | 156-157 | LENA      | 64-65   | NORMA        | 140-141    | SAFARİ     | 98-99   | TRUVA   | 116-117 |
| ARENA      | 94-95   | CLASS        | 128-129 | FLEX        | 114-115 | Libra     | 46-47   | ODEA         | 150-151    | SATURN     | 160-161 | TURKUAZ | 90-91   |
| ARES       | 80-81   | COMFORT      | 68-69   | FOMA        | 126-127 | LİMA      | 126-127 | ODİN         | 148-149    | SEDİA      | 156-159 | UNICA   | 84-85   |
| ARES PLUS  | 78-81   | COMFORT PLUS | 66-69   | FRAME       | 108-109 | LİMA PLUS | 128-129 | OLİVİA       | 120-121    | SERENA     | 114-115 | URBAN   | 144-145 |
| ARMADA     | 140-141 | CONCORDE     | 100-101 | FRONT       | 152-153 | LİNEA     | 154-155 | OMEGA        | 20-21      | SEYHAN     | 150-151 | ÜRGÜP   | 126-127 |
| ARMONİ     | 122-123 | CORNER       | 164-165 | FUSE        | 70-71   | LİNK      | 62-65   | OSCAR        | 98-101     | SOLE       | 114-115 | VENÜS   | 154-155 |
| ARP        | 138-139 | COVER        | 86-87   | FUSE PLUS   | 70-71   | LİP       | 130-133 | ОТТО         | 30-35      | SOLİD      | 52-57   | VERA    | 104-105 |
| ARTE       | 131-133 | CUBİX        | 154-155 | GAZEL       | 128-129 | LİSA      | 140-141 | OTTOMAN      | 131-133    | SOLİD PLUS | 56-61   | VICTOR  | 100-101 |
| ARTU       | 118-119 | СИТЕ         | 124-125 | GENIDIA     | 18-19   | LOFT      | 156-157 | OXFORD       | 160-161    | SMART      | 48-49   | vig0    | 162-163 |
| ASTRA      | 136-137 | DEMRE        | 94-95   | GLORIA      | 114-115 | MAKİ      | 110-111 | PALOMA       | 66-67      | SNOW       | 70-71   | ViN0    | 116-117 |
| AURA       | 88-89   | DESY         | 92-93   | GÖNEN       | 128-129 | MAMBA     | 16-19   | PANDORA      | 96-97      | SNOW PLUS  | 74-75   | vit0    | 112-113 |
| AXEL       | 138-139 | DIAGONAL     | 124-125 | INCA        | 112-113 | MEDA      | 108-109 | PENTA        | 158-159    | SPARK      | 124-125 | WAU     | 18-19   |
| BANK       | 134-135 | DİVA         | 92-93   | inci        | 84-85   | MİKADO    | 96-97   | PİATRA       | 152-153    | SPRİNG     | 42-47   | WENDY   | 94-95   |
| BELLA      | 36-39   | EFOR         | 160-161 | iznik       | 120-121 | MİNİ      | 120-123 | POLİ         | 116-117    | STEP       | 162-163 | YONCA   | 130-131 |
| BENDİS     | 118-119 | EGE          | 110-111 | KELEBEK     | 118-119 | MİNİMAX   | 152-153 | PRAMİT       | 82-83      | STYLE      | 122-123 | ZENO    | 148-149 |
| BOLERO     | 96-97   | ELITE        | 50-51   | KENDO       | 122-123 | MİRA      | 104-105 | PRIMO        | 136-137    | STONE      | 152-153 | ZİRVE   | 90-91   |
| BOND       | 106-107 | ENJOY        | 16-17   | KENT        | 158-159 | MOYA      | 146-147 | REBECA       | 122-123    | TARSUS     | 156-157 |         |         |
| BOSS       | 131-133 | ENZO         | 148-149 | KONFOR      | 82-83   | MOON      | 20-23   | REGAL        | 06-07      | TAURUS     | 86-87   |         |         |
| вох        | 140-141 | ERA          | 112-113 | KONFOR PLUS | 82-83   | MOSS      | 138-139 | REFLEX       | 14-15      | TEKNO      | 08-11   |         |         |
|            |         |              |         |             |         |           |         |              |            |            |         |         |         |