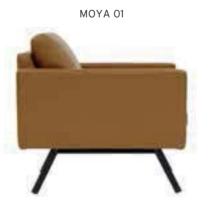

PAINTED LEGS | \$320 | \$350 | \$390 | 4,00 | \$620      |  |  |
| ANT05 | TWO SEATER   | SOFA / PAINTED LEGS | \$400 | \$440 | \$490 | 5,50 | \$800      |  |  |
| ANT06 | THREE SEATER | SOFA / PAINTED LEGS | \$480 | \$530 | \$590 | 6,50 | \$960      |  |  |









| MOYA    |              |      |       |       |       |       |            |  |  |  |
|---------|--------------|------|-------|-------|-------|-------|------------|--|--|--|
|         |              |      | A     | В     | С     | MT.   | R. LEATHER |  |  |  |
| MOYA 01 | SINGLE       | SOFA | \$340 | \$380 | \$440 | 6,00  | \$680      |  |  |  |
| MOYA 02 | TWO SEATER   | SOFA | \$480 | \$540 | \$630 | 8,50  | \$960      |  |  |  |
| MOYA 03 | THREE SEATER | SOFA | \$540 | \$610 | \$710 | 10,00 | \$1.040    |  |  |  |









#### ZENO MT. R. LEATHER SINGLE \$420 \$460 \$510 5,50 \$800 ZN 01 SOFA / PAINTED FOOT ZN 02 TWO SEATER SOFA / PAINTED FOOT \$540 \$600 8,00 \$970 ZN 03 THREE SEATER | SOFA / PAINTED FOOT \$640 \$710 \$800 10,00 \$1.200





| ENZO ENZO |              |      |       |       |       |      |            |  |  |
|-----------|--------------|------|-------|-------|-------|------|------------|--|--|
|           |              |      | Α     | В     | С     | MT.  | R. LEATHER |  |  |
| ENZO 01   | SINGLE       | SOFA | \$360 | \$400 | \$480 | 5,00 | \$720      |  |  |
| ENZO 02   | TWO SEATER   | SOFA | \$520 | \$580 | \$680 | 7,50 | \$1.040    |  |  |
| ENZO 03   | THREE SEATER | SOFA | \$600 | \$670 | \$780 | 9,00 | \$1.200    |  |  |





|        | TROY         |      |       |       |