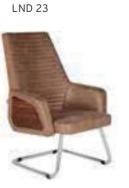

| ADEL       | 130-131 | COFFEE TABLE | 166-167 | ERMES       | 06-07   | KRONO     | 150-151 | MUNA         | 90-91      | RELAX      | 12-15   | TENDO   | 114-115 |
|------------|---------|--------------|---------|-------------|---------|-----------|---------|--------------|------------|------------|---------|---------|---------|
| AKTİVE     | 110-111 | CANYON       | 154-155 | EVA         | 102-103 | KUKA      | 146-147 | MURANO SOFA  | 134-135    | REMO       | 22-29   | TIFFANY | 14-17   |
| ALBA       | 116-117 | CAPPA        | 88-89   | EVO         | 108-109 | KÜLAH     | 126-127 | MURANO ARMCH | IAIR 78-79 | RİGA       | 136-137 | TİGRA   | 66-67   |
| ALEXA      | 144-145 | CAPPA PLUS   | 88-89   | EVENT       | 48-49   | KÜP       | 136-137 | NEON         | 50-51      | RİVAL      | 94-95   | TOGA    | 96-97   |
| ALİNA      | 70-71   | CAPRİ        | 92-93   | EVİTA       | 144-145 | LAND      | 74-77   | NİTRO        | 38-43      | ROLL       | 124-125 | TOLEDO  | 106-107 |
| ALİNA PLUS | 68-69   | CEMRE        | 106-107 | FERRE       | 150-151 | LAND PLUS | 76-79   | NOKTA        | 120-121    | SABİNA     | 118-119 | TRİ0    | 130-131 |
| ALYA       | 138-139 | CEYHAN       | 102-103 | FIRAT       | 86-87   | LARA      | 144-145 | NİDO         | 90-91      | SANTA      | 78-79   | TROY    | 148-149 |
| ANİTA      | 146-147 | CHESTER      | 160-161 | FLAP        | 156-157 | LENA      | 64-65   | NORMA        | 140-141    | SAFARİ     | 98-99   | TRUVA   | 116-117 |
| ARENA      | 94-95   | CLASS        | 128-129 | FLEX        | 114-115 | Libra     | 46-47   | ODEA         | 150-151    | SATURN     | 160-161 | TURKUAZ | 90-91   |
| ARES       | 80-81   | COMFORT      | 68-69   | FOMA        | 126-127 | LİMA      | 126-127 | ODİN         | 148-149    | SEDİA      | 156-159 | UNICA   | 84-85   |
| ARES PLUS  | 78-81   | COMFORT PLUS | 66-69   | FRAME       | 108-109 | LİMA PLUS | 128-129 | OLİVİA       | 120-121    | SERENA     | 114-115 | URBAN   | 144-145 |
| ARMADA     | 140-141 | CONCORDE     | 100-101 | FRONT       | 152-153 | LİNEA     | 154-155 | OMEGA        | 20-21      | SEYHAN     | 150-151 | ÜRGÜP   | 126-127 |
| ARMONİ     | 122-123 | CORNER       | 164-165 | FUSE        | 70-71   | LİNK      | 62-65   | OSCAR        | 98-101     | SOLE       | 114-115 | VENÜS   | 154-155 |
| ARP        | 138-139 | COVER        | 86-87   | FUSE PLUS   | 70-71   | LİP       | 130-133 | ОТТО         | 30-35      | SOLİD      | 52-57   | VERA    | 104-105 |
| ARTE       | 131-133 | CUBİX        | 154-155 | GAZEL       | 128-129 | LİSA      | 140-141 | OTTOMAN      | 131-133    | SOLİD PLUS | 56-61   | VICTOR  | 100-101 |
| ARTU       | 118-119 | СИТЕ         | 124-125 | GENIDIA     | 18-19   | LOFT      | 156-157 | OXFORD       | 160-161    | SMART      | 48-49   | vig0    | 162-163 |
| ASTRA      | 136-137 | DEMRE        | 94-95   | GLORIA      | 114-115 | MAKİ      | 110-111 | PALOMA       | 66-67      | SNOW       | 70-71   | ViN0    | 116-117 |
| AURA       | 88-89   | DESY         | 92-93   | GÖNEN       | 128-129 | MAMBA     | 16-19   | PANDORA      | 96-97      | SNOW PLUS  | 74-75   | vit0    | 112-113 |
| AXEL       | 138-139 | DIAGONAL     | 124-125 | INCA        | 112-113 | MEDA      | 108-109 | PENTA        | 158-159    | SPARK      | 124-125 | WAU     | 18-19   |
| BANK       | 134-135 | DİVA         | 92-93   | inci        | 84-85   | MİKADO    | 96-97   | PİATRA       | 152-153    | SPRİNG     | 42-47   | WENDY   | 94-95   |
| BELLA      | 36-39   | EFOR         | 160-161 | iznik       | 120-121 | MİNİ      | 120-123 | POLİ         | 116-117    | STEP       | 162-163 | YONCA   | 130-131 |
| BENDİS     | 118-119 | EGE          | 110-111 | KELEBEK     | 118-119 | MİNİMAX   | 152-153 | PRAMİT       | 82-83      | STYLE      | 122-123 | ZENO    | 148-149 |
| BOLERO     | 96-97   | ELITE        | 50-51   | KENDO       | 122-123 | MİRA      | 104-105 | PRIMO        | 136-137    | STONE      | 152-153 | ZİRVE   | 90-91   |
| BOND       | 106-107 | ENJOY        | 16-17   | KENT        | 158-159 | MOYA      | 146-147 | REBECA       | 122-123    | TARSUS     | 156-157 |         |         |
| BOSS       | 131-133 | ENZO         | 148-149 | KONFOR      | 82-83   | MOON      | 20-23   | REGAL        | 06-07      | TAURUS     | 86-87   |         |         |
| вох        | 140-141 | ERA          | 112-113 | KONFOR PLUS | 82-83   | MOSS      | 138-139 | REFLEX       | 14-15      | TEKNO      | 08-11   |         |         |
|            |         |              |         |             |         |           |         |              |            |            |         |         |         |