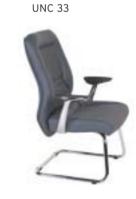

-|-------|------|------------|
| UNC 30 | EXECUTIVE | MULTI TILT MECHANISM           | \$370 | \$386 | \$406 | 3,00 |            |
| UNC 31 | MEETING   | MULTI TILT MECHANISM           | \$366 | \$382 | \$402 | 2,50 |            |
| UNC 32 | VISITOR   | MEMORY RETURN SWIVEL MECHANISM | \$362 | \$378 | \$398 | 2,50 |            |
| UNC 33 | VISITOR   | CHROMED CANTILEVER BASE        | \$358 | \$374 | \$394 | 2,50 |            |
| UNC 34 | EXECUTIVE | SYNCHRONIC MECHANISM           | \$390 | \$406 | \$426 | 3,00 |            |
| UNC 35 | MEETING   | SYNCHRONIC MECHANISM           | \$386 | \$402 | \$422 | 2,50 |            |

ALUMINUM ARMREST / ALUMINUM STAR BASE

SPECIAL DESIGN ( NKS ) IS NOT AVAILABLE ON R. LEATHER. / ALTERNATIVES FOR EMBROIDERED LEATHER / VIRA 08, VIRA 09, IKON 09













|        | <b>INCI</b> ALUMINUM ARMREST / ALUMINUM STAR BASE |                                |       |       |       |      |            |  |  |  |
|--------|---------------------------------------------------|--------------------------------|-------|-------|-------|------|------------|--|--|--|
|        |                                                   |                                | Α     | В     | С     | MT.  | R. LEATHER |  |  |  |
| INC 01 | EXECUTIVE                                         | MULTI TILT MECHANISM           | \$320 | \$336 | \$356 | 2,20 | \$600      |  |  |  |
| INC 02 | MEETING                                           | MULTI TILT MECHANISM           | \$316 | \$332 | \$352 | 2,00 | \$596      |  |  |  |
| INC 03 | VISITOR