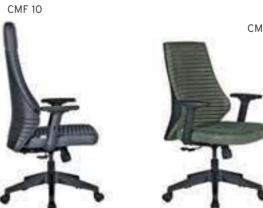

| ADEL       | 130-131 | COFFEE TABLE | 166-167 | ERMES       | 06-07   | KRONO     | 150-151 | MUNA         | 90-91      | RELAX      | 12-15   | TENDO   | 114-115 |
|------------|---------|--------------|---------|-------------|---------|-----------|---------|--------------|------------|------------|---------|---------|---------|
| AKTİVE     | 110-111 | CANYON       | 154-155 | EVA         | 102-103 | KUKA      | 146-147 | MURANO SOFA  | 134-135    | REMO       | 22-29   | TIFFANY | 14-17   |
| ALBA       | 116-117 | CAPPA        | 88-89   | EVO         | 108-109 | KÜLAH     | 126-127 | MURANO ARMCH | IAIR 78-79 | RİGA       | 136-137 | TİGRA   | 66-67   |
| ALEXA      | 144-145 | CAPPA PLUS   | 88-89   | EVENT       | 48-49   | KÜP       | 136-137 | NEON         | 50-51      | RİVAL      | 94-95   | TOGA    | 96-97   |
| ALİNA      | 70-71   | CAPRİ        | 92-93   | EVİTA       | 144-145 | LAND      | 74-77   | NİTRO        | 38-43      | ROLL       | 124-125 | TOLEDO  | 106-107 |
| ALİNA PLUS | 68-69   | CEMRE        | 106-107 | FERRE       | 150-151 | LAND PLUS | 76-79   | NOKTA        | 120-121    | SABİNA     | 118-119 | TRİ0    | 130-131 |
| ALYA       | 138-139 | CEYHAN       | 102-103 | FIRAT       | 86-87   | LARA      | 144-145 | NİDO         | 90-91      | SANTA      | 78-79   | TROY    | 148-149 |
| ANİTA      | 146-147 | CHESTER      | 160-161 | FLAP        | 156-157 | LENA      | 64-65   | NORMA        | 140-141    | SAFARİ     | 98-99   | TRUVA   | 116-117 |
| ARENA      | 94-95   | CLASS        | 128-129 | FLEX        | 114-115 | Libra     | 46-47   | ODEA         | 150-151    | SATURN     | 160-161 | TURKUAZ | 90-91   |
| ARES       | 80-81   | COMFORT      | 68-69   | FOMA        | 126-127 | LİMA      | 126-127 | ODİN         | 148-149    | SEDİA      | 156-159 | UNICA   | 84-85   |
| ARES PLUS  | 78-81   | COMFORT PLUS | 66-69   | FRAME       | 108-109 | LİMA PLUS | 128-129 | OLİVİA       | 120-121    | SERENA     | 114-115 | URBAN   | 144-145 |
| ARMADA     | 140-141 | CONCORDE     | 100-101 | FRONT       | 152-153 | LİNEA     | 154-155 | OMEGA        | 20-21      | SEYHAN     | 150-151 | ÜRGÜP   | 126-127 |
| ARMONİ     | 122-123 | CORNER       | 164-165 | FUSE        | 70-71   | LİNK      | 62-65   | OSCAR        | 98-101     | SOLE       | 114-115 | VENÜS   | 154-155 |
| ARP        | 138-139 | COVER        | 86-87   | FUSE PLUS   | 70-71   | LİP       | 130-133 | ОТТО         | 30-35      | SOLİD      | 52-57   | VERA    | 104-105 |
| ARTE       | 131-133 | CUBİX        | 154-155 | GAZEL       | 128-129 | LİSA      | 140-141 | OTTOMAN      | 131-133    | SOLİD PLUS | 56-61   | VICTOR  | 100-101 |
| ARTU       | 118-119 | СИТЕ         | 124-125 | GENIDIA     | 18-19   | LOFT      | 156-157 | OXFORD       | 160-161    | SMART      | 48-49   | vig0    | 162-163 |
| ASTRA      | 136-137 | DEMRE        | 94-95   | GLORIA      | 114-115 | MAKİ      | 110-111 | PALOMA       | 66-67      | SNOW       | 70-71   | ViN0    | 116-117 |
| AURA       | 88-89   | DESY         | 92-93   | GÖNEN       | 128-129 | MAMBA     | 16-19   | PANDORA      | 96-97      | SNOW PLUS  | 74-75   | vit0    | 112-113 |
| AXEL       | 138-139 | DIAGONAL     | 124-125 | INCA        | 112-113 | MEDA      | 108-109 | PENTA        | 158-159    | SPARK      | 124-125 | WAU     | 18-19   |
| BANK       | 134-135 | DİVA         | 92-93   | inci        | 84-85   | MİKADO    | 96-97   | PİATRA       | 152-153    | SPRİNG     | 42-47   | WENDY   | 94-95   |
| BELLA      | 36-39   | EFOR         | 160-161 | iznik       | 120-121 | MİNİ      | 120-123 | POLİ         | 116-117    | STEP       | 162-163 | YONCA   | 130-131 |
| BENDİS     | 118-119 | EGE          | 110-111 | KELEBEK     | 118-119 | MİNİMAX   | 152-153 | PRAMİT       | 82-83      | STYLE      | 122-123 | ZENO    | 148-149 |
| BOLERO     | 96-97   | ELITE        | 50-51   | KENDO       | 122-123 | MİRA      | 104-105 | PRIMO        | 136-137    | STONE      | 152-153 | ZİRVE   | 90-91   |
| BOND       | 106-107 | ENJOY        | 16-17   | KENT        | 158-159 | MOYA      | 146-147 | REBECA       | 122-123    | TARSUS     | 156-157 |         |         |
| BOSS       | 131-133 | ENZO         | 148-149 | KONFOR      | 82-83   | MOON      | 20-23   | REGAL        | 06-07      | TAURUS     | 86-87   |         |         |
| вох        | 140-141 | ERA          | 112-113 | KONFOR PLUS | 82-83   | MOSS      | 138-139 | REFLEX       | 14-15      | TEKNO      | 08-11   |         |         |
|            |         |              |         |             |         |           |         |              |            |            |         |         |         |