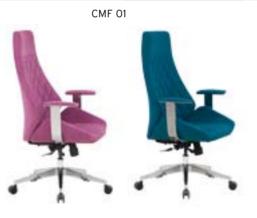

| ADEL       | 130-131 | COFFEE TABLE | 166-167 | ERMES       | 06-07   | KRONO     | 150-151 | MUNA         | 90-91      | RELAX      | 12-15   | TENDO   | 114-115 |
|------------|---------|--------------|---------|-------------|---------|-----------|---------|--------------|------------|------------|---------|---------|---------|
| AKTİVE     | 110-111 | CANYON       | 154-155 | EVA         | 102-103 | KUKA      | 146-147 | MURANO SOFA  | 134-135    | REMO       | 22-29   | TIFFANY | 14-17   |
| ALBA       | 116-117 | CAPPA        | 88-89   | EVO         | 108-109 | KÜLAH     | 126-127 | MURANO ARMCH | IAIR 78-79 | RİGA       | 136-137 | TİGRA   | 66-67   |
| ALEXA      | 144-145 | CAPPA PLUS   | 88-89   | EVENT       | 48-49   | KÜP       | 136-137 | NEON         | 50-51      | RİVAL      | 94-95   | TOGA    | 96-97   |
| ALİNA      | 70-71   | CAPRİ        | 92-93   | EVİTA       | 144-145 | LAND      | 74-77   | NİTRO        | 38-43      | ROLL       | 124-125 | TOLEDO  | 106-107 |
| ALİNA PLUS | 68-69   | CEMRE        | 106-107 | FERRE       | 150-151 | LAND PLUS | 76-79   | NOKTA        | 120-121    | SABİNA     | 118-119 | TRİ0    | 130-131 |
| ALYA       | 138-139 | CEYHAN       | 102-103 | FIRAT       | 86-87   | LARA      | 144-145 | NİDO         | 90-91      | SANTA      | 78-79   | TROY    | 148-149 |
| ANİTA      | 146-147 | CHESTER      | 160-161 | FLAP        | 156-157 | LENA      | 64-65   | NORMA        | 140-141    | SAFARİ     | 98-99   | TRUVA   | 116-117 |
| ARENA      | 94-95   | CLASS        | 128-129 | FLEX        | 114-115 | Libra     | 46-47   | ODEA         | 150-151    | SATURN     | 160-161 | TURKUAZ | 90-91   |
| ARES       | 80-81   | COMFORT      | 68-69   | FOMA        | 126-127 | LİMA      | 126-127 | ODİN         | 148-149    | SEDİA      | 156-159 | UNICA   | 84-85   |
| ARES PLUS  | 78-81   | COMFORT PLUS | 66-69   | FRAME       | 108-109 | LİMA PLUS | 128-129 | OLİVİA       | 120-121    | SERENA     | 114-115 | URBAN   | 144-145 |
| ARMADA     | 140-141 | CONCORDE     | 100-101 | FRONT       | 152-153 | LİNEA     | 154-155 | OMEGA        | 20-21      | SEYHAN     | 150-151 | ÜRGÜP   | 126-127 |
| ARMONİ     | 122-123 | CORNER       | 164-165 | FUSE        | 70-71   | LİNK      | 62-65   | OSCAR        | 98-101     | SOLE       | 114-115 | VENÜS   | 154-155 |
| ARP        | 138-139 | COVER        | 86-87   | FUSE PLUS   | 70-71   | LİP       | 130-133 | ОТТО         | 30-35      | SOLİD      | 52-57   | VERA    | 104-105 |
| ARTE       | 131-133 | CUBİX        | 154-155 | GAZEL       | 128-129 | LİSA      | 140-141 | OTTOMAN      | 131-133    | SOLİD PLUS | 56-61   | VICTOR  | 100-101 |
| ARTU       | 118-119 | СИТЕ         | 124-125 | GENIDIA     | 18-19   | LOFT      | 156-157 | OXFORD       | 160-161    | SMART      | 48-49   | vig0    | 162-163 |
| ASTRA      | 136-137 | DEMRE        | 94-95   | GLORIA      | 114-115 | MAKİ      | 110-111 | PALOMA       | 66-67      | SNOW       | 70-71   | ViN0    | 116-117 |
| AURA       | 88-89   | DESY         | 92-93   | GÖNEN       | 128-129 | MAMBA     | 16-19   | PANDORA      | 96-97      | SNOW PLUS  | 74-75   | vit0    | 112-113 |
| AXEL       | 138-139 | DIAGONAL     | 124-125 | INCA        | 112-113 | MEDA      | 108-109 | PENTA        | 158-159    | SPARK      | 124-125 | WAU     | 18-19   |
| BANK       | 134-135 | DİVA         | 92-93   | inci        | 84-85   | MİKADO    | 96-97   | PİATRA       | 152-153    | SPRİNG     | 42-47   | WENDY   | 94-95   |
| BELLA      | 36-39   | EFOR         | 160-161 | iznik       | 120-121 | MİNİ      | 120-123 | POLİ         | 116-117    | STEP       | 162-163 | YONCA   | 130-131 |
| BENDİS     | 118-119 | EGE          | 110-111 | KELEBEK     | 118-119 | MİNİMAX   | 152-153 | PRAMİT       | 82-83      | STYLE      | 122-123 | ZENO    | 148-149 |
| BOLERO     | 96-97   | ELITE        | 50-51   | KENDO       | 122-123 | MİRA      | 104-105 | PRIMO        | 136-137    | STONE      | 152-153 | ZİRVE   | 90-91   |
| BOND       | 106-107 | ENJOY        | 16-17   | KENT        | 158-159 | MOYA      | 146-147 | REBECA       | 122-123    | TARSUS     | 156-157 |         |         |
| BOSS       | 131-133 | ENZO         | 148-149 | KONFOR      | 82-83   | MOON      | 20-23   | REGAL        | 06-07      | TAURUS     | 86-87   |         |         |
| вох        | 140-141 | ERA          | 112-113 | KONFOR PLUS | 82-83   | MOSS      | 138-139 | REFLEX       | 14-15      | TEKNO      | 08-11   |         |         |
|            |         |              |         |             |         |           |         |              |            |            |         |         |         |