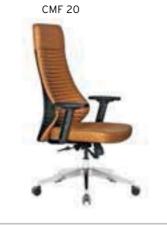

|           |                                | Α     | В     | С     | MT.  | R. LEATHER |
|--------|-----------|--------------------------------|-------|-------|-------|------|------------|
| CMF 20 | EXECUTIVE | MULTI TILT MECHANISM           | \$246 | \$256 | \$276 | 2,00 | \$476      |
| CMF 21 | MEETING   | MULTI TILT MECHANISM           | \$242 | \$252 | \$272 | 1,80 | \$472      |
| CMF 22 | VISITOR   | MEMORY RETURN SWIVEL MECHANISM | \$238 | \$248 | \$268 | 1,80 | \$468      |
| CMF 23 | VISITOR   | CHROMED CANTILEVER BASE        | \$234 | \$244 | \$264 | 1,80 | \$464      |
| CMF 24 | EXECUTIVE | SYNCHRONIC MECHANISM           | \$266 | \$276 | \$296 | 2,00 | \$496      |
| CMF 25 | MEETING   | SYNCHRONIC MECHANISM           | \$262 | \$272 | \$292 | 1,80 | \$492      |













CMF 25

# **COMFORT PLUS**

### WHITE PLASTIC FRAME / ADJUSTABLE ARMREST / ALUMINUM STAR BASE

|        |           |                                | A     | В     | С     | MT.  | R. LEATHER |
|--------|-----------|--------------------------------|-------|-------|-------|------|------------|
| CMF 30 | EXECUTIVE | MULTI TILT MECHANISM           | \$270 | \$280 | \$300 | 2,00 | \$500      |
| CMF 31 | MEETING   | MULTI TILT MECHANISM           | \$266 | \$276 | \$296 | 1,80 | \$496      |
| CMF 32 | VISITOR   | MEMORY RETURN SWIVEL MECHANISM | \$262 | \$272 | \$292 | 1,80 | \$492      |
| CMF 33 | VISITOR   | CHROMED CANTILEVER BASE        | \$258 | \$268 | \$288 | 1,80 | \$488      |
| CMF 34 | EXECUTIVE | SYNCHRONIC MECHANISM           | \$290 | \$300 | \$320 | 2,00 | \$520