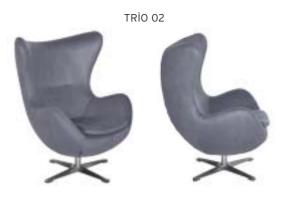

| ADEL       | 130-131 | COFFEE TABLE | 166-167 | ERMES       | 06-07   | KRONO     | 150-151 | MUNA         | 90-91      | RELAX      | 12-15   | TENDO   | 114-115 |
|------------|---------|--------------|---------|-------------|---------|-----------|---------|--------------|------------|------------|---------|---------|---------|
| AKTİVE     | 110-111 | CANYON       | 154-155 | EVA         | 102-103 | KUKA      | 146-147 | MURANO SOFA  | 134-135    | REMO       | 22-29   | TIFFANY | 14-17   |
| ALBA       | 116-117 | CAPPA        | 88-89   | EVO         | 108-109 | KÜLAH     | 126-127 | MURANO ARMCH | IAIR 78-79 | RİGA       | 136-137 | TİGRA   | 66-67   |
| ALEXA      | 144-145 | CAPPA PLUS   | 88-89   | EVENT       | 48-49   | KÜP       | 136-137 | NEON         | 50-51      | RİVAL      | 94-95   | TOGA    | 96-97   |
| ALİNA      | 70-71   | CAPRİ        | 92-93   | EVİTA       | 144-145 | LAND      | 74-77   | NİTRO        | 38-43      | ROLL       | 124-125 | TOLEDO  | 106-107 |
| ALİNA PLUS | 68-69   | CEMRE        | 106-107 | FERRE       | 150-151 | LAND PLUS | 76-79   | NOKTA        | 120-121    | SABİNA     | 118-119 | TRİ0    | 130-131 |
| ALYA       | 138-139 | CEYHAN       | 102-103 | FIRAT       | 86-87   | LARA      | 144-145 | NİDO         | 90-91      | SANTA      | 78-79   | TROY    | 148-149 |
| ANİTA      | 146-147 | CHESTER      | 160-161 | FLAP        | 156-157 | LENA      | 64-65   | NORMA        | 140-141    | SAFARİ     | 98-99   | TRUVA   | 116-117 |
| ARENA      | 94-95   | CLASS        | 128-129 | FLEX        | 114-115 | Libra     | 46-47   | ODEA         | 150-151    | SATURN     | 160-161 | TURKUAZ | 90-91   |
| ARES       | 80-81   | COMFORT      | 68-69   | FOMA        | 126-127 | LİMA      | 126-127 | ODİN         | 148-149    | SEDİA      | 156-159 | UNICA   | 84-85   |
| ARES PLUS  | 78-81   | COMFORT PLUS | 66-69   | FRAME       | 108-109 | LİMA PLUS | 128-129 | OLİVİA       | 120-121    | SERENA     | 114-115 | URBAN   | 144-145 |
| ARMADA     | 140-141 | CONCORDE     | 100-101 | FRONT       | 152-153 | LİNEA     | 154-155 | OMEGA        | 20-21      | SEYHAN     | 150-151 | ÜRGÜP   | 126-127 |
| ARMONİ     | 122-123 | CORNER       | 164-165 | FUSE        | 70-71   | LİNK      | 62-65   | OSCAR        | 98-101     | SOLE       | 114-115 | VENÜS   | 154-155 |
| ARP        | 138-139 | COVER        | 86-87   | FUSE PLUS   | 70-71   | LİP       | 130-133 | ОТТО         | 30-35      | SOLİD      | 52-57   | VERA    | 104-105 |
| ARTE       | 131-133 | CUBİX        | 154-155 | GAZEL       | 128-129 | LİSA      | 140-141 | OTTOMAN      | 131-133    | SOLİD PLUS | 56-61   | VICTOR  | 100-101 |
| ARTU       | 118-119 | СИТЕ         | 124-125 | GENIDIA     | 18-19   | LOFT      | 156-157 | OXFORD       | 160-161    | SMART      | 48-49   | vig0    | 162-163 |
| ASTRA      | 136-137 | DEMRE        | 94-95   | GLORIA      | 114-115 | MAKİ      | 110-111 | PALOMA       | 66-67      | SNOW       | 70-71   | ViN0    | 116-117 |
| AURA       | 88-89   | DESY         | 92-93   | GÖNEN       | 128-129 | MAMBA     | 16-19   | PANDORA      | 96-97      | SNOW PLUS  | 74-75   | vit0    | 112-113 |
| AXEL       | 138-139 | DIAGONAL     | 124-125 | INCA        | 112-113 | MEDA      | 108-109 | PENTA        | 158-159    | SPARK      | 124-125 | WAU     | 18-19   |
| BANK       | 134-135 | DİVA         | 92-93   | inci        | 84-85   | MİKADO    | 96-97   | PİATRA       | 152-153    | SPRİNG     | 42-47   | WENDY   | 94-95   |
| BELLA      | 36-39   | EFOR         | 160-161 | iznik       | 120-121 | MİNİ      | 120-123 | POLİ         | 116-117    | STEP       | 162-163 | YONCA   | 130-131 |
| BENDİS     | 118-119 | EGE          | 110-111 | KELEBEK     | 118-119 | MİNİMAX   | 152-153 | PRAMİT       | 82-83      | STYLE      | 122-123 | ZENO    | 148-149 |
| BOLERO     | 96-97   | ELITE        | 50-51   | KENDO       | 122-123 | MİRA      | 104-105 | PRIMO        | 136-137    | STONE      | 152-153 | ZİRVE   | 90-91   |
| BOND       | 106-107 | ENJOY        | 16-17   | KENT        | 158-159 | MOYA      | 146-147 | REBECA       | 122-123    | TARSUS     | 156-157 |         |         |
| BOSS       | 131-133 | ENZO         | 148-149 | KONFOR      | 82-83   | MOON      | 20-23   | REGAL        | 06-07      | TAURUS     | 86-87   |         |         |
| вох        | 140-141 | ERA          | 112-113 | KONFOR PLUS | 82-83   | MOSS      | 138-139 | REFLEX       | 14-15      | TEKNO      | 08-11   |         |         |
|            |         |              |         |             |         |           |         |              |            |            |         |         |         |