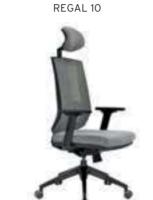

Meters are only given for Seat Part.

**WAIST HAVE SUPPORT** 

REGAL 03

REGAL 13

REGAL 04

| REGAL | PLASTIC STAR BASE / ADJUSTABLE ARMREST / LUMBAR SUPPORT |
|-------|---------------------------------------------------------|
|       |                                                         |

|          |           |                              | Α     | В     | С     | MT.  | R. LEATHER |
|----------|-----------|------------------------------|-------|-------|-------|------|------------|
| REGAL 10 | EXECUTIVE | SYNCHRONIC MECHANISM         | \$266 | \$276 | \$317 | 0,80 | \$406      |
| REGAL 11 | MEETING   | SYNCHRONIC MECHANISM         | \$258 | \$268 | \$309 | 0,80 | \$398      |
| REGAL 12 | VISITOR   | CANTILEVER BASE              | \$246 | \$256 | \$297 | 0,80 | \$386      |
| REGAL 13 | EXECUTIVE | SLIDING SYNCHRONIC MECHANISM | \$286 | \$296 | \$337 | 0,80 | \$426      |
| REGAL 14 | MEETING   | SLIDING SYNCHRONIC MECHANISM | \$278 | \$288 | \$329 | 0,80 | \$418      |