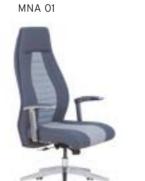

#### **REGAL** ALUMINUM STAR BASE / ADJUSTABLE ARMREST / LUMBAR SUPPORT WAIST HAVE SUPPORT MT. R. LEATHER REGAL 01 | EXECUTIVE | SYNCHRONIC MECHANISM \$280 \$290 \$331 0.80 \$420 REGAL 02 \$272 \$282 \$323 MEETING SYNCHRONIC MECHANISM 0,80 \$412 REGAL 03 VISITOR CANTILEVER BASE \$260 \$270 \$311 0,80 \$400 REGAL 04 | EXECUTIVE \$440 SLIDING SYNCHRONIC MECHANISM \$300 \$310 \$351 0.80 \$292 \$343 REGAL 05 MEETING \$302 0,80 \$432 SLIDING SYNCHRONIC MECHANISM

Meters are only given for Seat Part.

**WAIST HAVE SUPPORT** 

REGAL 03

REGAL 13

REGAL 04

| REGAL | PLASTIC STAR BASE / ADJUSTABLE ARMREST / LUMBAR SUPPORT |
|-------|---------------------------------------------------------|
|       |                                                         |