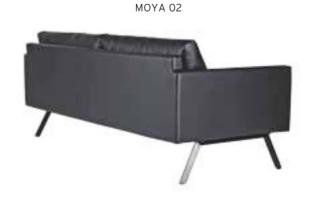

AINTED LEGS | \$320 | \$350 | \$390 | 4,00 | \$620      |  |  |
| ANT05 | TWO SEATER   | SOFA / PAINTED LEGS | \$400 | \$440 | \$490 | 5,50 | \$800      |  |  |
| ANT06 | THREE SEATER | SOFA / PAINTED LEGS | \$480 | \$530 | \$590 | 6,50 | \$960      |  |  |









| MOYA    |              |      |       |       |       |       |            |  |  |  |
|---------|--------------|------|-------|-------|-------|-------|------------|--|--|--|
|         |              |      | A     | В     | С     | MT.   | R. LEATHER |  |  |  |
| MOYA 01 | SINGLE       | SOFA | \$340 | \$380 | \$440 | 6,00  | \$680      |  |  |  |
| MOYA 02 | TWO SEATER   | SOFA | \$480 | \$540 | \$630 | 8,50  | \$960      |  |  |  |
| MOYA 03 | THREE SEATER | SOFA | \$540 | \$610 | \$710 | 10,00 | \$1.040    |  |  |  |









#### ZENO MT. R. LEATHER SINGLE \$420 \$460 \$510 5,50 \$800 ZN 01 SOFA / PAINTED FOOT ZN 02 TWO SEATER SOFA / PAINTED FOOT \$540 \$600 8,00 \$970 ZN 03 THREE SEATER | SOFA / PAINTED FOOT \$640 \$710 \$800 10,00 \$1.200





| ENZO ENZO |              |      |       |       |       |      |            |  |  |
|-----------|--------------|------|-------|-------|-------|------|------------|--|--|
|           |              |      | Α     | В     | С     | MT.  | R. LEATHER |  |  |
| ENZO 01   | SINGLE       | SOFA | \$360 | \$400 | \$480 | 5,00 | \$720      |  |  |
| ENZO 02   | TWO SEATER   | SOFA | \$520 | \$580 | \$680 | 7,50 | \$1.040    |  |  |
| ENZO 03   | THREE SEATER | SOFA | \$600 | \$670 | \$780 | 9,00 | \$1.200    |  |  |





|        | TROY         |      |       |       |