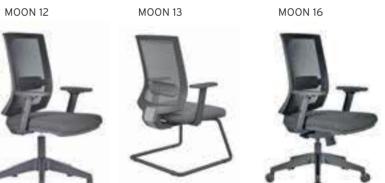

| ADEL       | 130-131 | COFFEE TABLE | 166-167 | ERMES       | 06-07   | KRONO     | 150-151 | MUNA         | 90-91      | RELAX      | 12-15   | TENDO   | 114-115 |
|------------|---------|--------------|---------|-------------|---------|-----------|---------|--------------|------------|------------|---------|---------|---------|
| AKTİVE     | 110-111 | CANYON       | 154-155 | EVA         | 102-103 | KUKA      | 146-147 | MURANO SOFA  | 134-135    | REMO       | 22-29   | TIFFANY | 14-17   |
| ALBA       | 116-117 | CAPPA        | 88-89   | EVO         | 108-109 | KÜLAH     | 126-127 | MURANO ARMCH | IAIR 78-79 | RİGA       | 136-137 | TİGRA   | 66-67   |
| ALEXA      | 144-145 | CAPPA PLUS   | 88-89   | EVENT       | 48-49   | KÜP       | 136-137 | NEON         | 50-51      | RİVAL      | 94-95   | TOGA    | 96-97   |
| ALİNA      | 70-71   | CAPRİ        | 92-93   | EVİTA       | 144-145 | LAND      | 74-77   | NİTRO        | 38-43      | ROLL       | 124-125 | TOLEDO  | 106-107 |
| ALİNA PLUS | 68-69   | CEMRE        | 106-107 | FERRE       | 150-151 | LAND PLUS | 76-79   | NOKTA        | 120-121    | SABİNA     | 118-119 | TRİ0    | 130-131 |
| ALYA       | 138-139 | CEYHAN       | 102-103 | FIRAT       | 86-87   | LARA      | 144-145 | NİDO         | 90-91      | SANTA      | 78-79   | TROY    | 148-149 |
| ANİTA      | 146-147 | CHESTER      | 160-161 | FLAP        | 156-157 | LENA      | 64-65   | NORMA        | 140-141    | SAFARİ     | 98-99   | TRUVA   | 116-117 |
| ARENA      | 94-95   | CLASS        | 128-129 | FLEX        | 114-115 | Libra     | 46-47   | ODEA         | 150-151    | SATURN     | 160-161 | TURKUAZ | 90-91   |
| ARES       | 80-81   | COMFORT      | 68-69   | FOMA        | 126-127 | LİMA      | 126-127 | ODİN         | 148-149    | SEDİA      | 156-159 | UNICA   | 84-85   |
| ARES PLUS  | 78-81   | COMFORT PLUS | 66-69   | FRAME       | 108-109 | LİMA PLUS | 128-129 | OLİVİA       | 120-121    | SERENA     | 114-115 | URBAN   | 144-145 |
| ARMADA     | 140-141 | CONCORDE     | 100-101 | FRONT       | 152-153 | LİNEA     | 154-155 | OMEGA        | 20-21      | SEYHAN     | 150-151 | ÜRGÜP   | 126-127 |
| ARMONİ     | 122-123 | CORNER       | 164-165 | FUSE        | 70-71   | LİNK      | 62-65   | OSCAR        | 98-101     | SOLE       | 114-115 | VENÜS   | 154-155 |
| ARP        | 138-139 | COVER        | 86-87   | FUSE PLUS   | 70-71   | LİP       | 130-133 | ОТТО         | 30-35      | SOLİD      | 52-57   | VERA    | 104-105 |
| ARTE       | 131-133 | CUBİX        | 154-155 | GAZEL       | 128-129 | LİSA      | 140-141 | OTTOMAN      | 131-133    | SOLİD PLUS | 56-61   | VICTOR  | 100-101 |
| ARTU       | 118-119 | СИТЕ         | 124-125 | GENIDIA     | 18-19   | LOFT      | 156-157 | OXFORD       | 160-161    | SMART      | 48-49   | vig0    | 162-163 |
| ASTRA      | 136-137 | DEMRE        | 94-95   | GLORIA      | 114-115 | MAKİ      | 110-111 | PALOMA       | 66-67      | SNOW       | 70-71   | ViN0    | 116-117 |
| AURA       | 88-89   | DESY         | 92-93   | GÖNEN       | 128-129 | MAMBA     | 16-19   | PANDORA      | 96-97      | SNOW PLUS  | 74-75   | vit0    | 112-113 |
| AXEL       | 138-139 | DIAGONAL     | 124-125 | INCA        | 112-113 | MEDA      | 108-109 | PENTA        | 158-159    | SPARK      | 124-125 | WAU     | 18-19   |
| BANK       | 134-135 | DİVA         | 92-93   | inci        | 84-85   | MİKADO    | 96-97   | PİATRA       | 152-153    | SPRİNG     | 42-47   | WENDY   | 94-95   |
| BELLA      | 36-39   | EFOR         | 160-161 | iznik       | 120-121 | MİNİ      | 120-123 | POLİ         | 116-117    | STEP       | 162-163 | YONCA   | 130-131 |
| BENDİS     | 118-119 | EGE          | 110-111 | KELEBEK     | 118-119 | MİNİMAX   | 152-153 | PRAMİT       | 82-83      | STYLE      | 122-123 | ZENO    | 148-149 |
| BOLERO     | 96-97   | ELITE        | 50-51   | KENDO       | 122-123 | MİRA      | 104-105 | PRIMO        | 136-137    | STONE      | 152-153 | ZİRVE   | 90-91   |
| BOND       | 106-107 | ENJOY        | 16-17   | KENT        | 158-159 | MOYA      | 146-147 | REBECA       | 122-123    | TARSUS     | 156-157 |         |         |
| BOSS       | 131-133 | ENZO         | 148-149 | KONFOR      | 82-83   | MOON      | 20-23   | REGAL        | 06-07      | TAURUS     | 86-87   |         |         |
| вох        | 140-141 | ERA          | 112-113 | KONFOR PLUS | 82-83   | MOSS      | 138-139 | REFLEX       | 14-15      | TEKNO      | 08-11   |         |         |
|            |         |              |         |             |         |           |         |              |            |            |         |         |         |