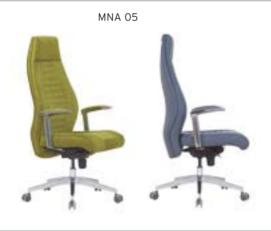

ANISM           | \$310 | \$326 | \$350 | 2,50 | \$540      |  |  |  |  |
| MNA 02 | MEETING                                    | MULTI TILT MECHANISM           | \$306 | \$322 | \$346 | 2,00 | \$536      |  |  |  |  |
| MNA 03 | VISITOR                                    | MEMORY RETURN SWIVEL MECHANISM | \$302 | \$318 | \$342 | 2,00 | \$532      |  |  |  |  |
| MNA 04 | VISITOR                                    | CHROMED CANTILEVER BASE        | \$298 | \$314 | \$338 | 2,00 | \$528      |  |  |  |  |
| MNA 05 | EXECUTIVE                                  | SYNCHRONIC MECHANISM           | \$330 | \$346 | \$370 | 2,50 | \$560      |  |  |  |  |
| MNA 06 | MEETING                                    | SYNCHRONIC MECHANISM           | \$326 | \$342 | \$366 | 2,00 | \$556      |  |  |  |  |















| ZIRVE ALUMINUM ARMREST / ALUMINUM STAR BASE |           |                                |       |       |       |      |            |  |  |
|---------------------------------------------|-----------|--------------------------------|-------|-------|-------|------|------------|--|--|
|                                             |           |                                | A     | В     | С     | MT.  | R. LEATHER |  |  |
| ZRV 01                                      | EXECUTIVE | MULTI TILT MECHANISM           | \$310 | \$326 | \$350 | 2,50 | \$540      |  |  |
| ZRV 02                                      | MEETING   | MULTI TILT MECHANISM           | \$306 | \$322 | \$346 | 2,00 | \$536      |  |  |
| ZRV 03                                      | VISITOR   | MEMORY RETU