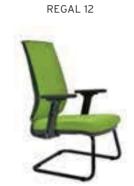

|          |           |                              | Α     | В     | С     | MT.  | R. LEATHER |
|----------|-----------|------------------------------|-------|-------|-------|------|------------|
| REGAL 10 | EXECUTIVE | SYNCHRONIC MECHANISM         | \$266 | \$276 | \$317 | 0,80 | \$406      |
| REGAL 11 | MEETING   | SYNCHRONIC MECHANISM         | \$258 | \$268 | \$309 | 0,80 | \$398      |
| REGAL 12 | VISITOR   | CANTILEVER BASE              | \$246 | \$256 | \$297 | 0,80 | \$386      |
| REGAL 13 | EXECUTIVE | SLIDING SYNCHRONIC MECHANISM | \$286 | \$296 | \$337 | 0,80 | \$426      |
| REGAL 14 | MEETING   | SLIDING SYNCHRONIC MECHANISM | \$278 | \$288 | \$329 | 0,80 | \$418      |