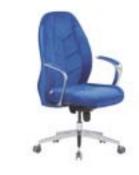

#### **REGAL** ALUMINUM STAR BASE / ADJUSTABLE ARMREST / LUMBAR SUPPORT WAIST HAVE SUPPORT MT. R. LEATHER REGAL 01 | EXECUTIVE | SYNCHRONIC MECHANISM \$280 \$290 \$331 0.80 \$420 REGAL 02 \$272 \$282 \$323 MEETING SYNCHRONIC MECHANISM 0,80 \$412 REGAL 03 VISITOR CANTILEVER BASE \$260 \$270 \$311 0,80 \$400 REGAL 04 | EXECUTIVE \$440 SLIDING SYNCHRONIC MECHANISM \$300 \$310 \$351 0.80 \$292 \$343 REGAL 05 MEETING \$302 0,80 \$432 SLIDING SYNCHRONIC MECHANISM

Meters are only given for Seat Part.

**WAIST HAVE SUPPORT** 

REGAL 03

REGAL 13

REGAL 04

| REGAL | PLASTIC STAR BASE / ADJUSTABLE ARMREST / LUMBAR SUPPORT |
|-------|---------------------------------------------------------|
|       |                                                         |