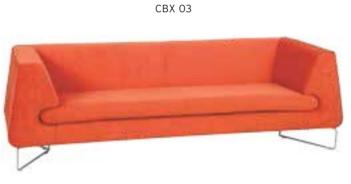

| ADEL       | 130-131 | COFFEE TABLE | 166-167 | ERMES       | 06-07   | KRONO     | 150-151 | MUNA         | 90-91      | RELAX      | 12-15   | TENDO   | 114-115 |
|------------|---------|--------------|---------|-------------|---------|-----------|---------|--------------|------------|------------|---------|---------|---------|
| AKTİVE     | 110-111 | CANYON       | 154-155 | EVA         | 102-103 | KUKA      | 146-147 | MURANO SOFA  | 134-135    | REMO       | 22-29   | TIFFANY | 14-17   |
| ALBA       | 116-117 | CAPPA        | 88-89   | EVO         | 108-109 | KÜLAH     | 126-127 | MURANO ARMCH | IAIR 78-79 | RİGA       | 136-137 | TİGRA   | 66-67   |
| ALEXA      | 144-145 | CAPPA PLUS   | 88-89   | EVENT       | 48-49   | KÜP       | 136-137 | NEON         | 50-51      | RİVAL      | 94-95   | TOGA    | 96-97   |
| ALİNA      | 70-71   | CAPRİ        | 92-93   | EVİTA       | 144-145 | LAND      | 74-77   | NİTRO        | 38-43      | ROLL       | 124-125 | TOLEDO  | 106-107 |
| ALİNA PLUS | 68-69   | CEMRE        | 106-107 | FERRE       | 150-151 | LAND PLUS | 76-79   | NOKTA        | 120-121    | SABİNA     | 118-119 | TRİ0    | 130-131 |
| ALYA       | 138-139 | CEYHAN       | 102-103 | FIRAT       | 86-87   | LARA      | 144-145 | NİDO         | 90-91      | SANTA      | 78-79   | TROY    | 148-149 |
| ANİTA      | 146-147 | CHESTER      | 160-161 | FLAP        | 156-157 | LENA      | 64-65   | NORMA        | 140-141    | SAFARİ     | 98-99   | TRUVA   | 116-117 |
| ARENA      | 94-95   | CLASS        | 128-129 | FLEX        | 114-115 | Libra     | 46-47   | ODEA         | 150-151    | SATURN     | 160-161 | TURKUAZ | 90-91   |
| ARES       | 80-81   | COMFORT      | 68-69   | FOMA        | 126-127 | LİMA      | 126-127 | ODİN         | 148-149    | SEDİA      | 156-159 | UNICA   | 84-85   |
| ARES PLUS  | 78-81   | COMFORT PLUS | 66-69   | FRAME       | 108-109 | LİMA PLUS | 128-129 | OLİVİA       | 120-121    | SERENA     | 114-115 | URBAN   | 144-145 |
| ARMADA     | 140-141 | CONCORDE     | 100-101 | FRONT       | 152-153 | LİNEA     | 154-155 | OMEGA        | 20-21      | SEYHAN     | 150-151 | ÜRGÜP   | 126-127 |
| ARMONİ     | 122-123 | CORNER       | 164-165 | FUSE        | 70-71   | LİNK      | 62-65   | OSCAR        | 98-101     | SOLE       | 114-115 | VENÜS   | 154-155 |
| ARP        | 138-139 | COVER        | 86-87   | FUSE PLUS   | 70-71   | LİP       | 130-133 | ОТТО         | 30-35      | SOLİD      | 52-57   | VERA    | 104-105 |
| ARTE       | 131-133 | CUBİX        | 154-155 | GAZEL       | 128-129 | LİSA      | 140-141 | OTTOMAN      | 131-133    | SOLİD PLUS | 56-61   | VICTOR  | 100-101 |
| ARTU       | 118-119 | СИТЕ         | 124-125 | GENIDIA     | 18-19   | LOFT      | 156-157 | OXFORD       | 160-161    | SMART      | 48-49   | vig0    | 162-163 |
| ASTRA      | 136-137 | DEMRE        | 94-95   | GLORIA      | 114-115 | MAKİ      | 110-111 | PALOMA       | 66-67      | SNOW       | 70-71   | ViN0    | 116-117 |
| AURA       | 88-89   | DESY         | 92-93   | GÖNEN       | 128-129 | MAMBA     | 16-19   | PANDORA      | 96-97      | SNOW PLUS  | 74-75   | vit0    | 112-113 |
| AXEL       | 138-139 | DIAGONAL     | 124-125 | INCA        | 112-113 | MEDA      | 108-109 | PENTA        | 158-159    | SPARK      | 124-125 | WAU     | 18-19   |
| BANK       | 134-135 | DİVA         | 92-93   | inci        | 84-85   | MİKADO    | 96-97   | PİATRA       | 152-153    | SPRİNG     | 42-47   | WENDY   | 94-95   |
| BELLA      | 36-39   | EFOR         | 160-161 | iznik       | 120-121 | MİNİ      | 120-123 | POLİ         | 116-117    | STEP       | 162-163 | YONCA   | 130-131 |
| BENDİS     | 118-119 | EGE          | 110-111 | KELEBEK     | 118-119 | MİNİMAX   | 152-153 | PRAMİT       | 82-83      | STYLE      | 122-123 | ZENO    | 148-149 |
| BOLERO     | 96-97   | ELITE        | 50-51   | KENDO       | 122-123 | MİRA      | 104-105 | PRIMO        | 136-137    | STONE      | 152-153 | ZİRVE   | 90-91   |
| BOND       | 106-107 | ENJOY        | 16-17   | KENT        | 158-159 | MOYA      | 146-147 | REBECA       | 122-123    | TARSUS     | 156-157 |         |         |
| BOSS       | 131-133 | ENZO         | 148-149 | KONFOR      | 82-83   | MOON      | 20-23   | REGAL        | 06-07      | TAURUS     | 86-87   |         |         |
| вох        | 140-141 | ERA          | 112-113 | KONFOR PLUS | 82-83   | MOSS      | 138-139 | REFLEX       | 14-15      | TEKNO      | 08-11   |         |         |
|            |         |              |         |             |         |           |         |              |            |            |         |         |         |