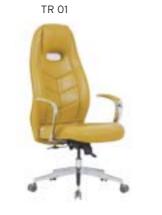

#### **REGAL** ALUMINUM STAR BASE / ADJUSTABLE ARMREST / LUMBAR SUPPORT WAIST HAVE SUPPORT MT. R. LEATHER REGAL 01 | EXECUTIVE | SYNCHRONIC MECHANISM \$280 \$290 \$331 0.80 \$420 REGAL 02 \$272 \$282 \$323 MEETING SYNCHRONIC MECHANISM 0,80 \$412 REGAL 03 VISITOR CANTILEVER BASE \$260 \$270 \$311 0,80 \$400 REGAL 04 | EXECUTIVE \$440 SLIDING SYNCHRONIC MECHANISM \$300 \$310 \$351 0.80 \$292 \$343 REGAL 05 MEETING \$302 0,80 \$432 SLIDING SYNCHRONIC MECHANISM

Meters are only given for Seat Part.

**WAIST HAVE SUPPORT** 

REGAL 03

REGAL 13

REGAL 04

| REGAL | PLASTIC STAR BASE / ADJUSTABLE ARMREST / LUMBAR SUPPORT |
|-------|---------------------------------------------------------|
|       |                                                         |

|          |           |                              | Α     | В     | С     | MT.  | R. LEATHER |
|----------|-----------|------------------------------|-------|-------|-------|------|------------|
| REGAL 10 | EXECUTIVE | SYNCHRONIC MECHANISM         | \$266 | \$276 | \$317 | 0,80 | \$406      |
| REGAL 11 | MEETING   | SYNCHRONIC MECHANISM         | \$258 | \$268 | \$309 | 0,80 | \$398      |
| REGAL 12 | VISITOR   | CANTILEVER BASE              | \$246 | \$256 | \$297 | 0,80 | \$386      |
| REGAL 13 | EXECUTIVE | SLIDING SYNCHRONIC MECHANISM | \$286 | \$296 | \$337 | 0,80 | \$426      |
| REGAL 14 | MEETING   | SLIDING SYNCHRONIC MECHANISM | \$278 | \$288 | \$329 | 0,80 | \$418      |