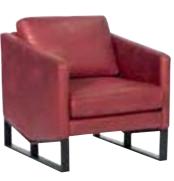

| В     | С     | MT.   | R. LEATHER |
|--------|--------------|------|-------|-------|-------|-------|------------|
| ALX 01 | SINGLE       | SOFA | \$480 | \$520 | \$580 | 6,00  | \$1.000    |
| ALX 02 | TWO SEATER   | SOFA | \$640 | \$700 | \$780 | 9,00  | \$1.280    |
| ALX 03 | THREE SEATER | SOFA | \$750 | \$830 | \$930 | 11,00 | \$1.500    |

ALX 01



ALX 02





ALX 03



## **URBAN**

|        |              |      | Α     | В     | С     | MT.   | R. LEATHER |
|--------|--------------|------|-------|-------|-------|-------|------------|
| URB 01 | SINGLE       | SOFA | \$460 | \$510 | \$570 | 5,00  | \$960      |
| URB 02 | TWO SEATER   | SOFA | \$620 | \$690 | \$780 | 8,00  | \$1.240    |
| URB 03 | THREE SEATER | SOFA | \$730 | \$800 | \$900 | 10,50 | \$1.460    |

URB 01



URB 03



#### **KUKA** R. LEATHER MT. \$360 KUKA 01 SINGLE SOFA / PAINTED LEGS \$390 \$430 4,00 \$700 KUKA 02 TWO SEATER SOFA / PAINTED LEGS \$460 \$500 \$550 5,50 \$900 \$560 \$680 6,50 KUKA 03 THREE SEATER SOFA / PAINTED LEGS \$610 \$1.100







|       | ANİTA        |                    |       |       |       |      |            |
|-------|--------------|--------------------|-------|-------|-------|------|------------|
|       |              |                    | Α     | В     | С     | MT.  | R. LEATHER |
| ANT01 | SINGLE       | SOFA / WOODEN LEGS | \$320 | \$350 | \$390 | 4,00 | \$620      |
| ANT02 | TWO SEATER   | SOFA / WOODEN LEGS | \$400 | \$440 | \$490 | 5,50 | \$800      |
| ANT03 | THREE SEATER | SOFA / WOODEN LEGS | \$480 | \$530 | \$590 | 6,50 | \$960      |







A