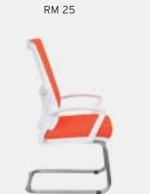

#### **REGAL** ALUMINUM STAR BASE / ADJUSTABLE ARMREST / LUMBAR SUPPORT WAIST HAVE SUPPORT MT. R. LEATHER REGAL 01 | EXECUTIVE | SYNCHRONIC MECHANISM \$280 \$290 \$331 0.80 \$420 REGAL 02 \$272 \$282 \$323 MEETING SYNCHRONIC MECHANISM 0,80 \$412 REGAL 03 VISITOR CANTILEVER BASE \$260 \$270 \$311 0,80 \$400 REGAL 04 | EXECUTIVE \$440 SLIDING SYNCHRONIC MECHANISM \$300 \$310 \$351 0.80 \$292 \$343 REGAL 05 MEETING \$302 0,80 \$432 SLIDING SYNCHRONIC MECHANISM

Meters are only given for Seat Part.

**WAIST HAVE SUPPORT** 

REGAL 03

REGAL 13

REGAL 04

| REGAL | PLASTIC STAR BASE / ADJUSTABLE ARMREST / LUMBAR SUPPORT |
|-------|---------------------------------------------------------|
|       |                                                         |

|          |           |                              | Α     | В     | С     | MT.  | R. LEATHER |
|----------|-----------|------------------------------|-------|-------|-------|------|------------|
| REGAL 10 | EXECUTIVE | SYNCHRONIC MECHANISM         | \$266 | \$276 | \$317 | 0,80 | \$406      |
| REGAL 11 | MEETING   | SYNCHRONIC MECHANISM         | \$258 | \$268 | \$309 | 0,80 | \$398      |
| REGAL 12 | VISITOR   | CANTILEVER BASE              | \$246 | \$256 | \$297 | 0,80 | \$386      |
| REGAL 13 | EXECUTIVE | SLIDING SYNCHRONIC MECHANISM | \$286 | \$296 | \$337 | 0,80 | \$426      |
| REGAL 14 | MEETING   | SLIDING SYNCHRONIC MECHANISM | \$278 | \$288 | \$329 | 0,80 | \$418      |