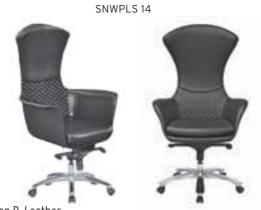

-----------|----------------------|-------|-------|-------|------|------------|
| SNWPLS 10 | EXECUTIVE | MULTI TILT MECHANISM | \$322 | \$338 | \$378 | 3,30 |            |
| SNWPLS 11 | MEETING   | MULTI TILT MECHANISM | \$316 | \$332 | \$372 | 3,00 |            |
| SNWPLS 12 | VISITOR   | STAR BASE            | \$312 | \$328 | \$368 | 3,00 |            |
| SNWPLS 14 | EXECUTIVE | SYNCHRONIC MECHANISM | \$342 | \$358 | \$398 | 3,30 |            |
| SNWPLS 15 | MEETING   | SYNCHRONIC MECHANISM | \$336 | \$352 | \$392 | 3,00 |            |

In the original leather product orders, for the part of the embroidery, only artificial leather alternatives are used. Special design (nks) is not available on R. Leather.

\$268

\$300

\$294

\$284

\$316

\$310

\$332

\$366

\$360

3,00

3,20

3,00











SNWPLS 12









| L      | LAND POLISHED WOODEN ARMREST / ALUMINUM STAR BASE |                      |       |       |       |      |            |  |  |
|--------|---------------------------------------------------|----------------------|-------|-------|-------|------|------------|--|--|
|        |                                                   |                      | Α     | В     | С     | MT.  | R. LEATHER |  |  |
| LND 01 | EXECUTIVE                                         | MULTI TILT MECHANISM | \$280 | \$296 | \$346 | 3,20 | \$530      |  |  |
| LND 02 | MEETING                                           | MULTI TILT MECHANISM | \$274 | \$290 | \$340 | 3,00 | \$524      |  |  |
| LND 03 | VISITOR                                           | STAR BASE            | \$272