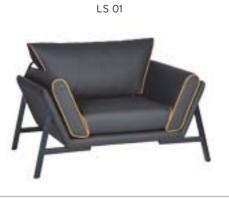

|              |      | A     | В     | С     | MT.  | R. LEATHER |
|----------|--------------|------|-------|-------|-------|------|------------|
| NORMA 01 | SINGLE       | SOFA | \$300 | \$325 | \$360 | 4,00 | \$700      |
| NORMA 02 | TWO SEATER   | SOFA | \$400 | \$440 | \$540 | 7,00 | \$940      |
| NORMA 03 | THREE SEATER | SOFA | \$440 | \$490 | \$600 | 8,50 | \$1.100    |









NORMA 02



LİSA

|       |              |      | Α     | В     | С     | MT.   | R. LEATHER |
|-------|--------------|------|-------|-------|-------|-------|------------|
| LS 01 | SINGLE       | SOFA | \$500 | \$530 | \$580 | 6,00  | \$1.000    |
| LS 02 | TWO SEATER   | SOFA | \$700 | \$740 | \$810 | 9,00  | \$1.400    |
| LS 03 | THREE SEATER | SOFA | \$800 | \$860 | \$950 | 11,00 | \$1.700    |











#### LARA 01



#### LARA 01







# LARA

|         |              |      | Α     | В     | С     | MT.  | R. LEATHER |
|---------|--------------|------|-------|-------|-------|------|------------|
| LARA 01 | SINGLE       | SOFA | \$360 | \$390 | \$430 | 4,50 | \$700      |
| LARA 02 | TWO SEATER   | SOFA | \$550 | \$590 | \$650 | 8,00 | \$1.100    |
| LARA 03 | THREE SEATER | SOFA | \$620 | \$670 | \$750 | 9,50 | \$1.230    |

|          |              |      | Α     | В     | С     | MT.   | R. LEATHER |
|----------|--------------|------|-------|-------|-------|-------|------------|
| EVITA 01 | SINGLE       | SOFA | \$440 | \$480 | \$540 | 5,00  | \$860      |
| EVITA 02 | TWO SEATER   | SOFA | \$600 | \$660 | \$740 | 8,00  | \$1.200    |
| EVITA 03 | THREE SEATER | SOFA |