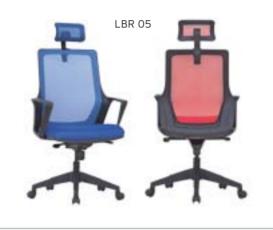

| \$132 | \$144 | 0,55           | \$194                |  |
| LBR 04 | VISITOR   | PAINTED CANTILEVER BASE        | \$120                                                    | \$130 | \$142 | 0,55           | \$192                |  |
| LBR 05 | EXECUTIVE | SYNCHRONIC MECHANISM           | \$144                                                    | \$154 | \$166 | 0,55           | \$216                |  |
| LBR 06 | MEETING   | SYNCHRONIC MECHANISM           | \$140                                                    | \$150 | \$162 | 0,55           | \$212                |  |
|        |           |                                |                                                          |       | Me    | eters are only | given for Seat Part. |  |











|        | Libra     | BLACK PLASTIC FRAME / ALUMINU  | M STAR BASE / | FIXED ARMR | EST   | WAIST NO SUPPORT |            |  |
|--------|-----------|--------------------------------|---------------|------------|-------|------------------|------------|--|
|        |           |                                | A             | В          | С     | MT.              | R. LEATHER |  |
| LBR 10 | EXECUTIVE | MULTI TILT MECHANISM           | \$150         | \$160      | \$172 | 0,55             | \$220      |  |
| LBR 11 | MEETING   | MULTI TILT MECHANISM           | \$146         | \$156      | \$168 | 0,55             | \$216      |  |
| LBR 12 | VISITOR   | MEMORY RETURN SWIVEL MECHANISM | \$144         | \$154      | \$166 | 0,55             | \$214      |  |
| LBR 13 | VISITOR   |