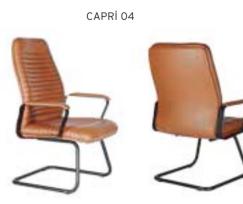

| ADEL       | 130-131 | COFFEE TABLE | 166-167 | ERMES       | 06-07   | KRONO     | 150-151 | MUNA         | 90-91      | RELAX      | 12-15   | TENDO   | 114-115 |
|------------|---------|--------------|---------|-------------|---------|-----------|---------|--------------|------------|------------|---------|---------|---------|
| AKTİVE     | 110-111 | CANYON       | 154-155 | EVA         | 102-103 | KUKA      | 146-147 | MURANO SOFA  | 134-135    | REMO       | 22-29   | TIFFANY | 14-17   |
| ALBA       | 116-117 | CAPPA        | 88-89   | EVO         | 108-109 | KÜLAH     | 126-127 | MURANO ARMCH | IAIR 78-79 | RİGA       | 136-137 | TİGRA   | 66-67   |
| ALEXA      | 144-145 | CAPPA PLUS   | 88-89   | EVENT       | 48-49   | KÜP       | 136-137 | NEON         | 50-51      | RİVAL      | 94-95   | TOGA    | 96-97   |
| ALİNA      | 70-71   | CAPRİ        | 92-93   | EVİTA       | 144-145 | LAND      | 74-77   | NİTRO        | 38-43      | ROLL       | 124-125 | TOLEDO  | 106-107 |
| ALİNA PLUS | 68-69   | CEMRE        | 106-107 | FERRE       | 150-151 | LAND PLUS | 76-79   | NOKTA        | 120-121    | SABİNA     | 118-119 | TRİ0    | 130-131 |
| ALYA       | 138-139 | CEYHAN       | 102-103 | FIRAT       | 86-87   | LARA      | 144-145 | NİDO         | 90-91      | SANTA      | 78-79   | TROY    | 148-149 |
| ANİTA      | 146-147 | CHESTER      | 160-161 | FLAP        | 156-157 | LENA      | 64-65   | NORMA        | 140-141    | SAFARİ     | 98-99   | TRUVA   | 116-117 |
| ARENA      | 94-95   | CLASS        | 128-129 | FLEX        | 114-115 | Libra     | 46-47   | ODEA         | 150-151    | SATURN     | 160-161 | TURKUAZ | 90-91   |
| ARES       | 80-81   | COMFORT      | 68-69   | FOMA        | 126-127 | LİMA      | 126-127 | ODİN         | 148-149    | SEDİA      | 156-159 | UNICA   | 84-85   |
| ARES PLUS  | 78-81   | COMFORT PLUS | 66-69   | FRAME       | 108-109 | LİMA PLUS | 128-129 | OLİVİA       | 120-121    | SERENA     | 114-115 | URBAN   | 144-145 |
| ARMADA     | 140-141 | CONCORDE     | 100-101 | FRONT       | 152-153 | LİNEA     | 154-155 | OMEGA        | 20-21      | SEYHAN     | 150-151 | ÜRGÜP   | 126-127 |
| ARMONİ     | 122-123 | CORNER       | 164-165 | FUSE        | 70-71   | LİNK      | 62-65   | OSCAR        | 98-101     | SOLE       | 114-115 | VENÜS   | 154-155 |
| ARP        | 138-139 | COVER        | 86-87   | FUSE PLUS   | 70-71   | LİP       | 130-133 | ОТТО         | 30-35      | SOLİD      | 52-57   | VERA    | 104-105 |
| ARTE       | 131-133 | CUBİX        | 154-155 | GAZEL       | 128-129 | LİSA      | 140-141 | OTTOMAN      | 131-133    | SOLİD PLUS | 56-61   | VICTOR  | 100-101 |
| ARTU       | 118-119 | СИТЕ         | 124-125 | GENIDIA     | 18-19   | LOFT      | 156-157 | OXFORD       | 160-161    | SMART      | 48-49   | vig0    | 162-163 |
| ASTRA      | 136-137 | DEMRE        | 94-95   | GLORIA      | 114-115 | MAKİ      | 110-111 | PALOMA       | 66-67      | SNOW       | 70-71   | ViN0    | 116-117 |
| AURA       | 88-89   | DESY         | 92-93   | GÖNEN       | 128-129 | MAMBA     | 16-19   | PANDORA      | 96-97      | SNOW PLUS  | 74-75   | vit0    | 112-113 |
| AXEL       | 138-139 | DIAGONAL     | 124-125 | INCA        | 112-113 | MEDA      | 108-109 | PENTA        | 158-159    | SPARK      | 124-125 | WAU     | 18-19   |
| BANK       | 134-135 | DİVA         | 92-93   | inci        | 84-85   | MİKADO    | 96-97   | PİATRA       | 152-153    | SPRİNG     | 42-47   | WENDY   | 94-95   |
| BELLA      | 36-39   | EFOR         | 160-161 | iznik       | 120-121 | MİNİ      | 120-123 | POLİ         | 116-117    | STEP       | 162-163 | YONCA   | 130-131 |
| BENDİS     | 118-119 | EGE          | 110-111 | KELEBEK     | 118-119 | MİNİMAX   | 152-153 | PRAMİT       | 82-83      | STYLE      | 122-123 | ZENO    | 148-149 |
| BOLERO     | 96-97   | ELITE        | 50-51   | KENDO       | 122-123 | MİRA      | 104-105 | PRIMO        | 136-137    | STONE      | 152-153 | ZİRVE   | 90-91   |
| BOND       | 106-107 | ENJOY        | 16-17   | KENT        | 158-159 | MOYA      | 146-147 | REBECA       | 122-123    | TARSUS     | 156-157 |         |         |
| BOSS       | 131-133 | ENZO         | 148-149 | KONFOR      | 82-83   | MOON      | 20-23   | REGAL        | 06-07      | TAURUS     | 86-87   |         |         |
| вох        | 140-141 | ERA          | 112-113 | KONFOR PLUS | 82-83   | MOSS      | 138-139 | REFLEX       | 14-15      | TEKNO      | 08-11   |         |         |
|            |         |              |         |             |         |           |         |              |            |            |         |         |         |