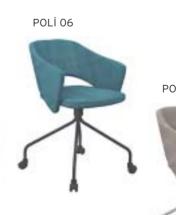

| ADEL       | 130-131 | COFFEE TABLE | 166-167 | ERMES       | 06-07   | KRONO     | 150-151 | MUNA         | 90-91      | RELAX      | 12-15   | TENDO   | 114-115 |
|------------|---------|--------------|---------|-------------|---------|-----------|---------|--------------|------------|------------|---------|---------|---------|
| AKTİVE     | 110-111 | CANYON       | 154-155 | EVA         | 102-103 | KUKA      | 146-147 | MURANO SOFA  | 134-135    | REMO       | 22-29   | TIFFANY | 14-17   |
| ALBA       | 116-117 | CAPPA        | 88-89   | EVO         | 108-109 | KÜLAH     | 126-127 | MURANO ARMCH | IAIR 78-79 | RİGA       | 136-137 | TİGRA   | 66-67   |
| ALEXA      | 144-145 | CAPPA PLUS   | 88-89   | EVENT       | 48-49   | KÜP       | 136-137 | NEON         | 50-51      | RİVAL      | 94-95   | TOGA    | 96-97   |
| ALİNA      | 70-71   | CAPRİ        | 92-93   | EVİTA       | 144-145 | LAND      | 74-77   | NİTRO        | 38-43      | ROLL       | 124-125 | TOLEDO  | 106-107 |
| ALİNA PLUS | 68-69   | CEMRE        | 106-107 | FERRE       | 150-151 | LAND PLUS | 76-79   | NOKTA        | 120-121    | SABİNA     | 118-119 | TRİ0    | 130-131 |
| ALYA       | 138-139 | CEYHAN       | 102-103 | FIRAT       | 86-87   | LARA      | 144-145 | NİDO         | 90-91      | SANTA      | 78-79   | TROY    | 148-149 |
| ANİTA      | 146-147 | CHESTER      | 160-161 | FLAP        | 156-157 | LENA      | 64-65   | NORMA        | 140-141    | SAFARİ     | 98-99   | TRUVA   | 116-117 |
| ARENA      | 94-95   | CLASS        | 128-129 | FLEX        | 114-115 | Libra     | 46-47   | ODEA         | 150-151    | SATURN     | 160-161 | TURKUAZ | 90-91   |
| ARES       | 80-81   | COMFORT      | 68-69   | FOMA        | 126-127 | LİMA      | 126-127 | ODİN         | 148-149    | SEDİA      | 156-159 | UNICA   | 84-85   |
| ARES PLUS  | 78-81   | COMFORT PLUS | 66-69   | FRAME       | 108-109 | LİMA PLUS | 128-129 | OLİVİA       | 120-121    | SERENA     | 114-115 | URBAN   | 144-145 |
| ARMADA     | 140-141 | CONCORDE     | 100-101 | FRONT       | 152-153 | LİNEA     | 154-155 | OMEGA        | 20-21      | SEYHAN     | 150-151 | ÜRGÜP   | 126-127 |
| ARMONİ     | 122-123 | CORNER       | 164-165 | FUSE        | 70-71   | LİNK      | 62-65   | OSCAR        | 98-101     | SOLE       | 114-115 | VENÜS   | 154-155 |
| ARP        | 138-139 | COVER        | 86-87   | FUSE PLUS   | 70-71   | LİP       | 130-133 | ОТТО         | 30-35      | SOLİD      | 52-57   | VERA    | 104-105 |
| ARTE       | 131-133 | CUBİX        | 154-155 | GAZEL       | 128-129 | LİSA      | 140-141 | OTTOMAN      | 131-133    | SOLİD PLUS | 56-61   | VICTOR  | 100-101 |
| ARTU       | 118-119 | СИТЕ         | 124-125 | GENIDIA     | 18-19   | LOFT      | 156-157 | OXFORD       | 160-161    | SMART      | 48-49   | vig0    | 162-163 |
| ASTRA      | 136-137 | DEMRE        | 94-95   | GLORIA      | 114-115 | MAKİ      | 110-111 | PALOMA       | 66-67      | SNOW       | 70-71   | ViN0    | 116-117 |
| AURA       | 88-89   | DESY         | 92-93   | GÖNEN       | 128-129 | MAMBA     | 16-19   | PANDORA      | 96-97      | SNOW PLUS  | 74-75   | vit0    | 112-113 |
| AXEL       | 138-139 | DIAGONAL     | 124-125 | INCA        | 112-113 | MEDA      | 108-109 | PENTA        | 158-159    | SPARK      | 124-125 | WAU     | 18-19   |
| BANK       | 134-135 | DİVA         | 92-93   | inci        | 84-85   | MİKADO    | 96-97   | PİATRA       | 152-153    | SPRİNG     | 42-47   | WENDY   | 94-95   |
| BELLA      | 36-39   | EFOR         | 160-161 | iznik       | 120-121 | MİNİ      | 120-123 | POLİ         | 116-117    | STEP       | 162-163 | YONCA   | 130-131 |
| BENDİS     | 118-119 | EGE          | 110-111 | KELEBEK     | 118-119 | MİNİMAX   | 152-153 | PRAMİT       | 82-83      | STYLE      | 122-123 | ZENO    | 148-149 |
| BOLERO     | 96-97   | ELITE        | 50-51   | KENDO       | 122-123 | MİRA      | 104-105 | PRIMO        | 136-137    | STONE      | 152-153 | ZİRVE   | 90-91   |
| BOND       | 106-107 | ENJOY        | 16-17   | KENT        | 158-159 | MOYA      | 146-147 | REBECA       | 122-123    | TARSUS     | 156-157 |         |         |
| BOSS       | 131-133 | ENZO         | 148-149 | KONFOR      | 82-83   | MOON      | 20-23   | REGAL        | 06-07      | TAURUS     | 86-87   |         |         |
| вох        | 140-141 | ERA          | 112-113 | KONFOR PLUS | 82-83   | MOSS      | 138-139 | REFLEX       | 14-15      | TEKNO      | 08-11   |         |         |
|            |         |              |         |             |         |           |         |              |            |            |         |         |         |