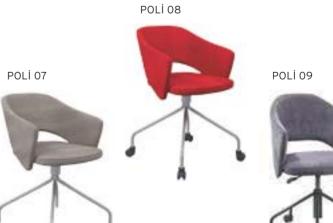

| ADEL       | 130-131 | COFFEE TABLE | 166-167 | ERMES       | 06-07   | KRONO     | 150-151 | MUNA         | 90-91      | RELAX      | 12-15   | TENDO   | 114-115 |
|------------|---------|--------------|---------|-------------|---------|-----------|---------|--------------|------------|------------|---------|---------|---------|
| AKTİVE     | 110-111 | CANYON       | 154-155 | EVA         | 102-103 | KUKA      | 146-147 | MURANO SOFA  | 134-135    | REMO       | 22-29   | TIFFANY | 14-17   |
| ALBA       | 116-117 | CAPPA        | 88-89   | EVO         | 108-109 | KÜLAH     | 126-127 | MURANO ARMCH | IAIR 78-79 | RİGA       | 136-137 | TİGRA   | 66-67   |
| ALEXA      | 144-145 | CAPPA PLUS   | 88-89   | EVENT       | 48-49   | KÜP       | 136-137 | NEON         | 50-51      | RİVAL      | 94-95   | TOGA    | 96-97   |
| ALİNA      | 70-71   | CAPRİ        | 92-93   | EVİTA       | 144-145 | LAND      | 74-77   | NİTRO        | 38-43      | ROLL       | 124-125 | TOLEDO  | 106-107 |
| ALİNA PLUS | 68-69   | CEMRE        | 106-107 | FERRE       | 150-151 | LAND PLUS | 76-79   | NOKTA        | 120-121    | SABİNA     | 118-119 | TRİ0    | 130-131 |
| ALYA       | 138-139 | CEYHAN       | 102-103 | FIRAT       | 86-87   | LARA      | 144-145 | NİDO         | 90-91      | SANTA      | 78-79   | TROY    | 148-149 |
| ANİTA      | 146-147 | CHESTER      | 160-161 | FLAP        | 156-157 | LENA      | 64-65   | NORMA        | 140-141    | SAFARİ     | 98-99   | TRUVA   | 116-117 |
| ARENA      | 94-95   | CLASS        | 128-129 | FLEX        | 114-115 | Libra     | 46-47   | ODEA         | 150-151    | SATURN     | 160-161 | TURKUAZ | 90-91   |
| ARES       | 80-81   | COMFORT      | 68-69   | FOMA        | 126-127 | LİMA      | 126-127 | ODİN         | 148-149    | SEDİA      | 156-159 | UNICA   | 84-85   |
| ARES PLUS  | 78-81   | COMFORT PLUS | 66-69   | FRAME       | 108-109 | LİMA PLUS | 128-129 | OLİVİA       | 120-121    | SERENA     | 114-115 | URBAN   | 144-145 |
| ARMADA     | 140-141 | CONCORDE     | 100-101 | FRONT       | 152-153 | LİNEA     | 154-155 | OMEGA        | 20-21      | SEYHAN     | 150-151 | ÜRGÜP   | 126-127 |
| ARMONİ     | 122-123 | CORNER       | 164-165 | FUSE        | 70-71   | LİNK      | 62-65   | OSCAR        | 98-101     | SOLE       | 114-115 | VENÜS   | 154-155 |
| ARP        | 138-139 | COVER        | 86-87   | FUSE PLUS   | 70-71   | LİP       | 130-133 | ОТТО         | 30-35      | SOLİD      | 52-57   | VERA    | 104-105 |
| ARTE       | 131-133 | CUBİX        | 154-155 | GAZEL       | 128-129 | LİSA      | 140-141 | OTTOMAN      | 131-133    | SOLİD PLUS | 56-61   | VICTOR  | 100-101 |
| ARTU       | 118-119 | СИТЕ         | 124-125 | GENIDIA     | 18-19   | LOFT      | 156-157 | OXFORD       | 160-161    | SMART      | 48-49   | vig0    | 162-163 |
| ASTRA      | 136-137 | DEMRE        | 94-95   | GLORIA      | 114-115 | MAKİ      | 110-111 | PALOMA       | 66-67      | SNOW       | 70-71   | ViN0    | 116-117 |
| AURA       | 88-89   | DESY         | 92-93   | GÖNEN       | 128-129 | MAMBA     | 16-19   | PANDORA      | 96-97      | SNOW PLUS  | 74-75   | vit0    | 112-113 |
| AXEL       | 138-139 | DIAGONAL     | 124-125 | INCA        | 112-113 | MEDA      | 108-109 | PENTA        | 158-159    | SPARK      | 124-125 | WAU     | 18-19   |
| BANK       | 134-135 | DİVA         | 92-93   | inci        | 84-85   | MİKADO    | 96-97   | PİATRA       | 152-153    | SPRİNG     | 42-47   | WENDY   | 94-95   |
| BELLA      | 36-39   | EFOR         | 160-161 | iznik       | 120-121 | MİNİ      | 120-123 | POLİ         | 116-117    | STEP       | 162-163 | YONCA   | 130-131 |
| BENDİS     | 118-119 | EGE          | 110-111 | KELEBEK     | 118-119 | MİNİMAX   | 152-153 | PRAMİT       | 82-83      | STYLE      | 122-123 | ZENO    | 148-149 |
| BOLERO     | 96-97   | ELITE        | 50-51   | KENDO       | 122-123 | MİRA      | 104-105 | PRIMO        | 136-137    | STONE      | 152-153 | ZİRVE   | 90-91   |
| BOND       | 106-107 | ENJOY        | 16-17   | KENT        | 158-159 | MOYA      | 146-147 | REBECA       | 122-123    | TARSUS     | 156-157 |         |         |
| BOSS       | 131-133 | ENZO         | 148-149 | KONFOR      | 82-83   | MOON      | 20-23   | REGAL        | 06-07      | TAURUS     | 86-87   |         |         |
| вох        | 140-141 | ERA          | 112-113 | KONFOR PLUS | 82-83   | MOSS      | 138-139 | REFLEX       | 14-15      | TEKNO      | 08-11   |         |         |
|            |         |              |         |             |         |           |         |              |            |            |         |         |         |