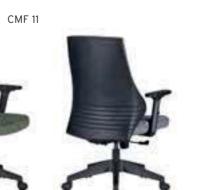

| ADEL       | 130-131 | COFFEE TABLE | 166-167 | ERMES       | 06-07   | KRONO     | 150-151 | MUNA         | 90-91      | RELAX      | 12-15   | TENDO   | 114-115 |
|------------|---------|--------------|---------|-------------|---------|-----------|---------|--------------|------------|------------|---------|---------|---------|
| AKTİVE     | 110-111 | CANYON       | 154-155 | EVA         | 102-103 | KUKA      | 146-147 | MURANO SOFA  | 134-135    | REMO       | 22-29   | TIFFANY | 14-17   |
| ALBA       | 116-117 | CAPPA        | 88-89   | EVO         | 108-109 | KÜLAH     | 126-127 | MURANO ARMCH | IAIR 78-79 | RİGA       | 136-137 | TİGRA   | 66-67   |
| ALEXA      | 144-145 | CAPPA PLUS   | 88-89   | EVENT       | 48-49   | KÜP       | 136-137 | NEON         | 50-51      | RİVAL      | 94-95   | TOGA    | 96-97   |
| ALİNA      | 70-71   | CAPRİ        | 92-93   | EVİTA       | 144-145 | LAND      | 74-77   | NİTRO        | 38-43      | ROLL       | 124-125 | TOLEDO  | 106-107 |
| ALİNA PLUS | 68-69   | CEMRE        | 106-107 | FERRE       | 150-151 | LAND PLUS | 76-79   | NOKTA        | 120-121    | SABİNA     | 118-119 | TRİ0    | 130-131 |
| ALYA       | 138-139 | CEYHAN       | 102-103 | FIRAT       | 86-87   | LARA      | 144-145 | NİDO         | 90-91      | SANTA      | 78-79   | TROY    | 148-149 |
| ANİTA      | 146-147 | CHESTER      | 160-161 | FLAP        | 156-157 | LENA      | 64-65   | NORMA        | 140-141    | SAFARİ     | 98-99   | TRUVA   | 116-117 |
| ARENA      | 94-95   | CLASS        | 128-129 | FLEX        | 114-115 | Libra     | 46-47   | ODEA         | 150-151    | SATURN     | 160-161 | TURKUAZ | 90-91   |
| ARES       | 80-81   | COMFORT      | 68-69   | FOMA        | 126-127 | LİMA      | 126-127 | ODİN         | 148-149    | SEDİA      | 156-159 | UNICA   | 84-85   |
| ARES PLUS  | 78-81   | COMFORT PLUS | 66-69   | FRAME       | 108-109 | LİMA PLUS | 128-129 | OLİVİA       | 120-121    | SERENA     | 114-115 | URBAN   | 144-145 |
| ARMADA     | 140-141 | CONCORDE     | 100-101 | FRONT       | 152-153 | LİNEA     | 154-155 | OMEGA        | 20-21      | SEYHAN     | 150-151 | ÜRGÜP   | 126-127 |
| ARMONİ     | 122-123 | CORNER       | 164-165 | FUSE        | 70-71   | LİNK      | 62-65   | OSCAR        | 98-101     | SOLE       | 114-115 | VENÜS   | 154-155 |
| ARP        | 138-139 | COVER        | 86-87   | FUSE PLUS   | 70-71   | LİP       | 130-133 | ОТТО         | 30-35      | SOLİD      | 52-57   | VERA    | 104-105 |
| ARTE       | 131-133 | CUBİX        | 154-155 | GAZEL       | 128-129 | LİSA      | 140-141 | OTTOMAN      | 131-133    | SOLİD PLUS | 56-61   | VICTOR  | 100-101 |
| ARTU       | 118-119 | СИТЕ         | 124-125 | GENIDIA     | 18-19   | LOFT      | 156-157 | OXFORD       | 160-161    | SMART      | 48-49   | vig0    | 162-163 |
| ASTRA      | 136-137 | DEMRE        | 94-95   | GLORIA      | 114-115 | MAKİ      | 110-111 | PALOMA       | 66-67      | SNOW       | 70-71   | ViN0    | 116-117 |
| AURA       | 88-89   | DESY         | 92-93   | GÖNEN       | 128-129 | MAMBA     | 16-19   | PANDORA      | 96-97      | SNOW PLUS  | 74-75   | vit0    | 112-113 |
| AXEL       | 138-139 | DIAGONAL     | 124-125 | INCA        | 112-113 | MEDA      | 108-109 | PENTA        | 158-159    | SPARK      | 124-125 | WAU     | 18-19   |
| BANK       | 134-135 | DİVA         | 92-93   | inci        | 84-85   | MİKADO    | 96-97   | PİATRA       | 152-153    | SPRİNG     | 42-47   | WENDY   | 94-95   |
| BELLA      | 36-39   | EFOR         | 160-161 | iznik       | 120-121 | MİNİ      | 120-123 | POLİ         | 116-117    | STEP       | 162-163 | YONCA   | 130-131 |
| BENDİS     | 118-119 | EGE          | 110-111 | KELEBEK     | 118-119 | MİNİMAX   | 152-153 | PRAMİT       | 82-83      | STYLE      | 122-123 | ZENO    | 148-149 |
| BOLERO     | 96-97   | ELITE        | 50-51   | KENDO       | 122-123 | MİRA      | 104-105 | PRIMO        | 136-137    | STONE      | 152-153 | ZİRVE   | 90-91   |
| BOND       | 106-107 | ENJOY        | 16-17   | KENT        | 158-159 | MOYA      | 146-147 | REBECA       | 122-123    | TARSUS     | 156-157 |         |         |
| BOSS       | 131-133 | ENZO         | 148-149 | KONFOR      | 82-83   | MOON      | 20-23   | REGAL        | 06-07      | TAURUS     | 86-87   |         |         |
| вох        | 140-141 | ERA          | 112-113 | KONFOR PLUS | 82-83   | MOSS      | 138-139 | REFLEX       | 14-15      | TEKNO      | 08-11   |         |         |
|            |         |              |         |             |         |           |         |              |            |            |         |         |         |