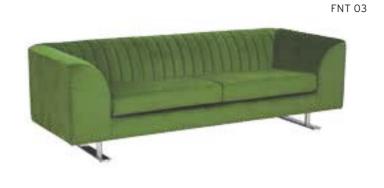

|       |       |      |            |  |  |
|---------|--------------|---------------------|-------|-------|-------|------|------------|--|--|
|         |              |                     | A     | В     | С     | MT.  | R. LEATHER |  |  |
| KRN 001 | SINGLE       | SOFA / CHROMED LEGS | \$390 | \$430 | \$470 | 4,00 | \$780      |  |  |
| KRN 002 | TWO SEATER   | SOFA / CHROMED LEGS | \$520 | \$580 | \$640 | 5,50 | \$1.020    |  |  |
| KRN 003 | THREE SEATER | SOFA / CHROMED LEGS | \$600 | \$680 | \$740 | 7,00 | \$1.200    |  |  |







#### **FRONT** MT. R. LEATHER FNT 01 | SINGLE SOFA / CHROMED LEGS \$390 \$430 \$480 5,00 \$800 FNT 02 TWO SEATER SOFA / CHROMED LEGS \$490 \$540 \$600 \$1.000 8,00 FNT 03 THREE SEATER SOFA / CHROMED LEGS \$600 \$660 \$730 10,00 \$1.200





STONE 02





| TONE |
|------|
| TONE |

|          |              |      | Α     | В     | С     | MT.  | R. LEATHER |
|----------|--------------|------|-------|-------|-------|------|------------|
| STONE 01 | SINGLE       | SOFA | \$380 | \$420 | \$500 | 6,00 | \$800      |
| STONE 02 | TWO SEATER   | SOFA | \$520 | \$570 | \$650 | 8,00 | \$1.040    |
| STONE 03 | THREE SEATER | SOFA | \$620 | \$700 | \$820 | 9,50 | \$1.240    |













## MINIMAX

|        |              |                       | Α     | В     | С     | MT.  | R. LEATHER |
|--------|--------------|-----------------------|-------|-------|-------|------|------------|
| MNX 01 | SINGLE       | SOFA / WOODEN ARMREST | \$520 | \$560 | \$610 | 4,50 | \$1.040    |
| MNX 02 | TWO SEATER   | SOFA / WOODEN ARMREST | \$640 | \$700 |