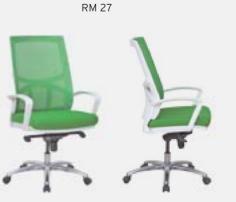

Meters are only given for Seat Part.

|        |           |                              | Α     | В     | С     | MT.  | R. LEATHER |
|--------|-----------|------------------------------|-------|-------|-------|------|------------|
| ERM 01 | EXECUTIVE | SYNCHRONIC MECHANISM         | \$260 | \$270 | \$311 | 0,80 | \$400      |
| ERM 02 | MEETING   | SYNCHRONIC MECHANISM         | \$252 | \$262 | \$303 | 0,80 | \$392      |
| ERM 03 | VISITOR   | CANTILEVER BASE              | \$240 | \$250 | \$291 | 0,80 | \$380      |
| ERM 04 | EXECUTIVE | SLIDING SYNCHRONIC MECHANISM | \$280 | \$290 | \$331 | 0,80 | \$420      |
| ERM 05 | MEETING   | SLIDING SYNCHRONIC MECHANISM | \$272 | \$282 | \$323 | 0,80 | \$412      |

#### **ERMES** PLASTIC STAR BASE / AJDUSTABLE ARMREST / LUMBAR SUPPORT **WAIST HAVE SUPPORT**

|        |           |                              | Α     | В     | С     | MT.  | R. LEATHER |
|--------|-----------|------------------------------|-------|-------|-------|------|------------|
| ERM 10 | EXECUTIVE | SYNCHRONIC MECHANISM         | \$246 | \$256 | \$297 | 0,80 | \$386      |
| ERM 11 | MEETING   | SYNCHRONIC MECHANISM         | \$238 | \$248 | \$289 | 0,80 | \$378      |
| ERM 12 | VISITOR   | CANTILEVER BASE              | \$226 | \$236 | \$277 | 0,80 | \$366      |
| ERM 13 | EXECUTIVE | SLIDING SYNCHRONIC MECHANISM | \$266 | \$276 | \$317 | 0,80 | \$406      |
| ERM 14 | MEETING   | SLIDING SYNCHRONIC MECHANISM | \$258 | \$268 | \$309 | 0,80 | \$398      |