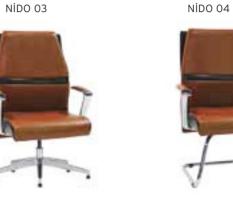

---------------|-----------|-------|-------|------|------------|
|         |           |                               | Α         | В     | С     | MT.  | R. LEATHER |
| NIDO 01 | EXECUTIVE | MULTI TILT MECHANISM          | \$320     | \$336 | \$356 | 3,00 | \$620      |
| NIDO 02 | MEETING   | MULTI TILT MECHANISM          | \$316     | \$332 | \$352 | 2,50 | \$616      |
| NIDO 03 | VISITOR   | STAR BASE                     | \$312     | \$328 | \$348 | 2,50 | \$612      |
| NIDO 04 | VISITOR   | CANTILEVER BASE               | \$308     | \$324 | \$344 | 2,50 | \$608      |
| NIDO 05 | EXECUTIVE | SYNCHRONIC MECHANISM          | \$340     | \$356 | \$376 | 3,00 | \$640      |
| NIDO 06 | MEETING   | SYNCHRONIC MECHANISM          | \$336     | \$352 | \$372 | 2,50 | \$636      |











| N      | MUNA ALUMINUM ARMREST / ALUMINUM STAR BASE |                                |       |       |       |      |            |  |  |  |  |
|--------|--------------------------------------------|--------------------------------|-------|-------|-------|------|------------|--|--|--|--|
|        |                                            |                                | A     | В     | С     | MT.  | R. LEATHER |  |  |  |  |
| MNA 01 | EXECUTIVE                                  | MULTI TILT MECHANISM           | \$310 | \$326 | \$350 | 2,50 | \$540      |  |  |  |  |
| MNA 02 | MEETING                                    | MULTI TILT MECHANISM           | \$306 | \$322 | \$346 | 2,00 | \$536      |  |  |  |  |
| MNA 03 | VISITOR                                    | MEMORY RETURN S