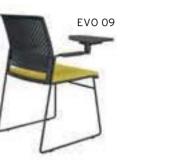

| \$150 | \$164 | \$184 | 1,80 | \$280      |  |  |  |  |







#### **EVO** CHROMED LEGS MT. R. LEATHER EVO 01 WAITING WITH ARMS. \$64 \$76 0,55 \$128 EV0 02 WAITING WITHOUT ARMS. \$63 \$72 0,55 \$124 EVO 03 WITH ARMS./ COFFE TABLE \$84 \$87 \$96 \$148 WAITING 0,55 EVO 07 WAITING WITH ARMS. \$62 \$65 \$74 \$126 0,55 EVO 08 \$58 WAITING WITHOUT ARMS. \$61 \$70 0,55 \$122 EVO 09 WAITING WITH ARMS./ COFFE TABLE \$82 \$85 \$94 0,55 \$146 EVO 11 WAITING WITH ARMS. \$70 \$73 \$82 0,55 \$134 WAITING EVO 12 WITHOUT ARMS. \$66 \$69 \$78 0,55 \$130 EVO 13 WAITING WITH ARMS./ COFFE TABLE \$90 \$93 \$102 0,55 \$154 \$68 \$71 \$132 EVO 17 WAITING WITH ARMS. \$80 0,55 EVO 18 \$64 \$67 WAITING WITHOUT ARMS. \$76 0,55 \$128 \$88 \$91 \$100 EVO 19 WITH ARMS./ COFFE TABLE 0,55 \$152









| MEDA   |        |                                     |       |       |       |      |            |  |  |  |
|--------|--------|-------------------------------------|-------|-------|-------|------|------------|--|--|--|
|        |        |                                     | A     | В     | С     | MT.  | R. LEATHER |  |  |  |
| MDA 01 | SINGLE | WOODEN BASE                         | \$140 | \$154 | \$174 | 1,50 | \$260      |  |  |  |
| MDA 02 | SINGLE | ALUMINUM STAR BASE / TILT MECHANISM | \$180 | \$194 | \$214 | 1,50 | \$300      |  |  |  |
| MDA 03 | CHIEF  | PLASTIC BASE                        | \$132 | \$146 | \$166 | 1,50 | \$248      |  |  |  |
| MDA 04 | SINGLE | PLASTIC BASE                        | \$130 | \$144 | \$164 | 1,50 | \$246      |  |  |  |





| F      | RAM