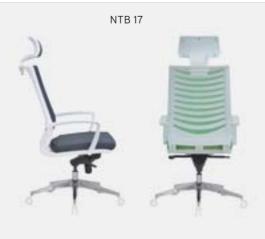

| ADEL       | 130-131 | COFFEE TABLE | 166-167 | ERMES       | 06-07   | KRONO     | 150-151 | MUNA         | 90-91      | RELAX      | 12-15   | TENDO   | 114-115 |
|------------|---------|--------------|---------|-------------|---------|-----------|---------|--------------|------------|------------|---------|---------|---------|
| AKTİVE     | 110-111 | CANYON       | 154-155 | EVA         | 102-103 | KUKA      | 146-147 | MURANO SOFA  | 134-135    | REMO       | 22-29   | TIFFANY | 14-17   |
| ALBA       | 116-117 | CAPPA        | 88-89   | EVO         | 108-109 | KÜLAH     | 126-127 | MURANO ARMCH | IAIR 78-79 | RİGA       | 136-137 | TİGRA   | 66-67   |
| ALEXA      | 144-145 | CAPPA PLUS   | 88-89   | EVENT       | 48-49   | KÜP       | 136-137 | NEON         | 50-51      | RİVAL      | 94-95   | TOGA    | 96-97   |
| ALİNA      | 70-71   | CAPRİ        | 92-93   | EVİTA       | 144-145 | LAND      | 74-77   | NİTRO        | 38-43      | ROLL       | 124-125 | TOLEDO  | 106-107 |
| ALİNA PLUS | 68-69   | CEMRE        | 106-107 | FERRE       | 150-151 | LAND PLUS | 76-79   | NOKTA        | 120-121    | SABİNA     | 118-119 | TRİ0    | 130-131 |
| ALYA       | 138-139 | CEYHAN       | 102-103 | FIRAT       | 86-87   | LARA      | 144-145 | NİDO         | 90-91      | SANTA      | 78-79   | TROY    | 148-149 |
| ANİTA      | 146-147 | CHESTER      | 160-161 | FLAP        | 156-157 | LENA      | 64-65   | NORMA        | 140-141    | SAFARİ     | 98-99   | TRUVA   | 116-117 |
| ARENA      | 94-95   | CLASS        | 128-129 | FLEX        | 114-115 | Libra     | 46-47   | ODEA         | 150-151    | SATURN     | 160-161 | TURKUAZ | 90-91   |
| ARES       | 80-81   | COMFORT      | 68-69   | FOMA        | 126-127 | LİMA      | 126-127 | ODİN         | 148-149    | SEDİA      | 156-159 | UNICA   | 84-85   |
| ARES PLUS  | 78-81   | COMFORT PLUS | 66-69   | FRAME       | 108-109 | LİMA PLUS | 128-129 | OLİVİA       | 120-121    | SERENA     | 114-115 | URBAN   | 144-145 |
| ARMADA     | 140-141 | CONCORDE     | 100-101 | FRONT       | 152-153 | LİNEA     | 154-155 | OMEGA        | 20-21      | SEYHAN     | 150-151 | ÜRGÜP   | 126-127 |
| ARMONİ     | 122-123 | CORNER       | 164-165 | FUSE        | 70-71   | LİNK      | 62-65   | OSCAR        | 98-101     | SOLE       | 114-115 | VENÜS   | 154-155 |
| ARP        | 138-139 | COVER        | 86-87   | FUSE PLUS   | 70-71   | LİP       | 130-133 | ОТТО         | 30-35      | SOLİD      | 52-57   | VERA    | 104-105 |
| ARTE       | 131-133 | CUBİX        | 154-155 | GAZEL       | 128-129 | LİSA      | 140-141 | OTTOMAN      | 131-133    | SOLİD PLUS | 56-61   | VICTOR  | 100-101 |
| ARTU       | 118-119 | СИТЕ         | 124-125 | GENIDIA     | 18-19   | LOFT      | 156-157 | OXFORD       | 160-161    | SMART      | 48-49   | vig0    | 162-163 |
| ASTRA      | 136-137 | DEMRE        | 94-95   | GLORIA      | 114-115 | MAKİ      | 110-111 | PALOMA       | 66-67      | SNOW       | 70-71   | ViN0    | 116-117 |
| AURA       | 88-89   | DESY         | 92-93   | GÖNEN       | 128-129 | MAMBA     | 16-19   | PANDORA      | 96-97      | SNOW PLUS  | 74-75   | vit0    | 112-113 |
| AXEL       | 138-139 | DIAGONAL     | 124-125 | INCA        | 112-113 | MEDA      | 108-109 | PENTA        | 158-159    | SPARK      | 124-125 | WAU     | 18-19   |
| BANK       | 134-135 | DİVA         | 92-93   | inci        | 84-85   | MİKADO    | 96-97   | PİATRA       | 152-153    | SPRİNG     | 42-47   | WENDY   | 94-95   |
| BELLA      | 36-39   | EFOR         | 160-161 | iznik       | 120-121 | MİNİ      | 120-123 | POLİ         | 116-117    | STEP       | 162-163 | YONCA   | 130-131 |
| BENDİS     | 118-119 | EGE          | 110-111 | KELEBEK     | 118-119 | MİNİMAX   | 152-153 | PRAMİT       | 82-83      | STYLE      | 122-123 | ZENO    | 148-149 |
| BOLERO     | 96-97   | ELITE        | 50-51   | KENDO       | 122-123 | MİRA      | 104-105 | PRIMO        | 136-137    | STONE      | 152-153 | ZİRVE   | 90-91   |
| BOND       | 106-107 | ENJOY        | 16-17   | KENT        | 158-159 | MOYA      | 146-147 | REBECA       | 122-123    | TARSUS     | 156-157 |         |         |
| BOSS       | 131-133 | ENZO         | 148-149 | KONFOR      | 82-83   | MOON      | 20-23   | REGAL        | 06-07      | TAURUS     | 86-87   |         |         |
| вох        | 140-141 | ERA          | 112-113 | KONFOR PLUS | 82-83   | MOSS      | 138-139 | REFLEX       | 14-15      | TEKNO      | 08-11   |         |         |
|            |         |              |         |             |         |           |         |              |            |            |         |         |         |