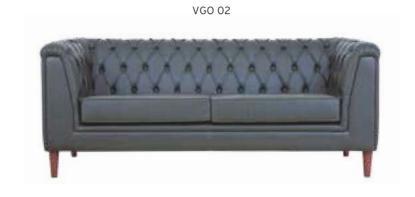

PRICE MEANS THAT ALL SURFACES OF THE SOFA WERE REAL LEATHER.

163

# STEP A B C MT. R. LEATHER STEP 01 SINGLE SOFA \$472 \$500 \$580 6,00 \$945 STEP 03 THREE SEATER SOFA \$740 \$790 \$920 10,00 \$1.440







| _      | vigo –       | QUILTED            |         |         |         |       |            |
|--------|--------------|--------------------|---------|---------|---------|-------|------------|
|        |              |                    | Α       | В       | С       | MT.   | R. LEATHER |
| VGO 01 | SINGLE       | SOFA / WOODEN LEGS | \$640   | \$690   | \$760   | 5,50  | \$1.450    |
| VGO 02 | TWO SEATER   | SOFA / WOODEN LEGS | \$860   | \$940   | \$1.030 | 8,00  | \$1.800    |
| VGO 03 | THREE SEATER | SOFA / WOODEN LEGS | \$1.040 | \$1.140 | \$1.260 | 10,00 | \$2.200    |







# CORNER

|        |        |                       | Α     | В     | С     | MT.  | R. LEATHER |
|--------|--------|-----------------------|-------|-------|-------|------|------------|
| CRN 01 | LOUNGE | MODULAR SEATING UNITS | \$390 | \$420 | \$460 | 3,50 | \$750      |
| CRN 02 | LOUNGE | MODULAR SEATING UNITS | \$390 | \$420 | \$460 | 3,50 | \$750      |
| CRN 03 | LOUNGE | MODULAR SEATING UNITS | \$390 | \$420 | \$460 | 3,50 | \$750      |
| CRN 04 | LOUNGE | MODULAR SEATING UNITS | \$390 | \$420 | \$460 | 3,50 | \$750      |
| CRN 05 | LOUNGE | MODULAR SEATING UNITS | \$390 | \$420 | \$460 | 3,50 | \$750      |
| CRN 06 | LOUNGE | MODULAR SEATING UNITS | \$390 | \$420 | \$460 | 3,50 | \$750      |

#### NOTE: PLEASE SPECIFY COLOUR COMBINATIONS IN YOUR ORDER.