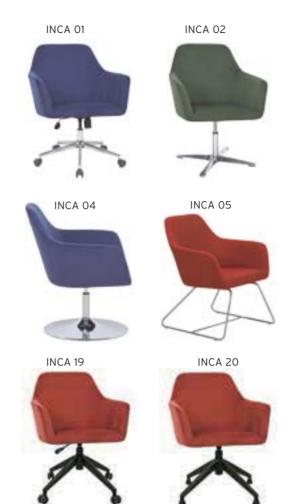

TING PAINTED BASE WITH CASTER \$170 \$182 \$202 1,40 \$330 INCA 11 CHROMED BASE WITH SLIDING STOPPER \$170 \$182 \$202 1,40 \$330 WAITING \$172 INCA 12 \$184 \$204 1.40 \$332 WAITING CHROMED BASE WITH CASTER \$170 \$182 \$202 1,40 INCA 13 SINGLESEATERS PAINTED -TRIANGLE PROFILE FOOT \$330 INCA 14 TWO SEATERS PAINTED -TRIANGLE PROFILE FOOT \$280 \$304 \$344 3,00 \$540 INCA 15 TWO SEATERS PAINTED -TRIANGLE PROFILE FOOT \$324 \$364 3,00 \$300 \$580 INCA 16 TWO SEATERS TRIANGLE PROFILE FOOT \$300 \$324 \$364 3,00 \$580 INCA 17 THREE SEATERS PAINTED -TRIANGLE PROFILE FOOT \$398 \$434 \$484 4,00 \$780 \$514 INCA 18 TWO SEATERS PAINTED -TRIANGLE PROFILE FOOT \$418 \$454 4,00 \$810 INCA 19 MEETING PLASTIC BASE \$170 \$182 \$202 4,00 \$300 \$168 INCA 20 WAITING PLASTIC BASE \$180 \$200 \$298 4,00





| _      | ERA        | CHROMED METAL ARMREST                                                     |       |       |       |      |            |
|--------|------------|---------------------------------------------------------------------------|-------|-------|-------|------|------------|
|        |            |                                                                           | Α     | В     | С     | MT.  | R. LEATHER |
| ERA 01 | MEETING    | TILT MECHANISM / ALUMINUM STAR BASE                                       | \$174 | \$186 | \$204 | 1,00 | \$300      |
| ERA 02 | VISITOR    | STRONG WAITING CHAIR / CHROMED METAL LEGS                                 | \$140 | \$152 | \$170 | 1,00 | \$280      |
| ERA 03 | VISITOR    | STANDARD WAITING CHAIR / WITH FOUR ALUMINUM STAR BAS