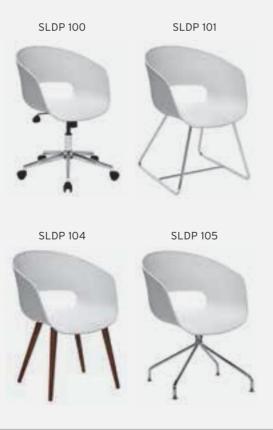

| ADEL       | 130-131 | COFFEE TABLE | 166-167 | ERMES       | 06-07   | KRONO     | 150-151 | MUNA         | 90-91      | RELAX      | 12-15   | TENDO   | 114-115 |
|------------|---------|--------------|---------|-------------|---------|-----------|---------|--------------|------------|------------|---------|---------|---------|
| AKTİVE     | 110-111 | CANYON       | 154-155 | EVA         | 102-103 | KUKA      | 146-147 | MURANO SOFA  | 134-135    | REMO       | 22-29   | TIFFANY | 14-17   |
| ALBA       | 116-117 | CAPPA        | 88-89   | EVO         | 108-109 | KÜLAH     | 126-127 | MURANO ARMCH | IAIR 78-79 | RİGA       | 136-137 | TİGRA   | 66-67   |
| ALEXA      | 144-145 | CAPPA PLUS   | 88-89   | EVENT       | 48-49   | KÜP       | 136-137 | NEON         | 50-51      | RİVAL      | 94-95   | TOGA    | 96-97   |
| ALİNA      | 70-71   | CAPRİ        | 92-93   | EVİTA       | 144-145 | LAND      | 74-77   | NİTRO        | 38-43      | ROLL       | 124-125 | TOLEDO  | 106-107 |
| ALİNA PLUS | 68-69   | CEMRE        | 106-107 | FERRE       | 150-151 | LAND PLUS | 76-79   | NOKTA        | 120-121    | SABİNA     | 118-119 | TRİ0    | 130-131 |
| ALYA       | 138-139 | CEYHAN       | 102-103 | FIRAT       | 86-87   | LARA      | 144-145 | NİDO         | 90-91      | SANTA      | 78-79   | TROY    | 148-149 |
| ANİTA      | 146-147 | CHESTER      | 160-161 | FLAP        | 156-157 | LENA      | 64-65   | NORMA        | 140-141    | SAFARİ     | 98-99   | TRUVA   | 116-117 |
| ARENA      | 94-95   | CLASS        | 128-129 | FLEX        | 114-115 | Libra     | 46-47   | ODEA         | 150-151    | SATURN     | 160-161 | TURKUAZ | 90-91   |
| ARES       | 80-81   | COMFORT      | 68-69   | FOMA        | 126-127 | LİMA      | 126-127 | ODİN         | 148-149    | SEDİA      | 156-159 | UNICA   | 84-85   |
| ARES PLUS  | 78-81   | COMFORT PLUS | 66-69   | FRAME       | 108-109 | LİMA PLUS | 128-129 | OLİVİA       | 120-121    | SERENA     | 114-115 | URBAN   | 144-145 |
| ARMADA     | 140-141 | CONCORDE     | 100-101 | FRONT       | 152-153 | LİNEA     | 154-155 | OMEGA        | 20-21      | SEYHAN     | 150-151 | ÜRGÜP   | 126-127 |
| ARMONİ     | 122-123 | CORNER       | 164-165 | FUSE        | 70-71   | LİNK      | 62-65   | OSCAR        | 98-101     | SOLE       | 114-115 | VENÜS   | 154-155 |
| ARP        | 138-139 | COVER        | 86-87   | FUSE PLUS   | 70-71   | LİP       | 130-133 | ОТТО         | 30-35      | SOLİD      | 52-57   | VERA    | 104-105 |
| ARTE       | 131-133 | CUBİX        | 154-155 | GAZEL       | 128-129 | LİSA      | 140-141 | OTTOMAN      | 131-133    | SOLİD PLUS | 56-61   | VICTOR  | 100-101 |
| ARTU       | 118-119 | СИТЕ         | 124-125 | GENIDIA     | 18-19   | LOFT      | 156-157 | OXFORD       | 160-161    | SMART      | 48-49   | vig0    | 162-163 |
| ASTRA      | 136-137 | DEMRE        | 94-95   | GLORIA      | 114-115 | MAKİ      | 110-111 | PALOMA       | 66-67      | SNOW       | 70-71   | ViN0    | 116-117 |
| AURA       | 88-89   | DESY         | 92-93   | GÖNEN       | 128-129 | MAMBA     | 16-19   | PANDORA      | 96-97      | SNOW PLUS  | 74-75   | vit0    | 112-113 |
| AXEL       | 138-139 | DIAGONAL     | 124-125 | INCA        | 112-113 | MEDA      | 108-109 | PENTA        | 158-159    | SPARK      | 124-125 | WAU     | 18-19   |
| BANK       | 134-135 | DİVA         | 92-93   | inci        | 84-85   | MİKADO    | 96-97   | PİATRA       | 152-153    | SPRİNG     | 42-47   | WENDY   | 94-95   |
| BELLA      | 36-39   | EFOR         | 160-161 | iznik       | 120-121 | MİNİ      | 120-123 | POLİ         | 116-117    | STEP       | 162-163 | YONCA   | 130-131 |
| BENDİS     | 118-119 | EGE          | 110-111 | KELEBEK     | 118-119 | MİNİMAX   | 152-153 | PRAMİT       | 82-83      | STYLE      | 122-123 | ZENO    | 148-149 |
| BOLERO     | 96-97   | ELITE        | 50-51   | KENDO       | 122-123 | MİRA      | 104-105 | PRIMO        | 136-137    | STONE      | 152-153 | ZİRVE   | 90-91   |
| BOND       | 106-107 | ENJOY        | 16-17   | KENT        | 158-159 | MOYA      | 146-147 | REBECA       | 122-123    | TARSUS     | 156-157 |         |         |
| BOSS       | 131-133 | ENZO         | 148-149 | KONFOR      | 82-83   | MOON      | 20-23   | REGAL        | 06-07      | TAURUS     | 86-87   |         |         |
| вох        | 140-141 | ERA          | 112-113 | KONFOR PLUS | 82-83   | MOSS      | 138-139 | REFLEX       | 14-15      | TEKNO      | 08-11   |         |         |
|            |         |              |         |             |         |           |         |              |            |            |         |         |         |