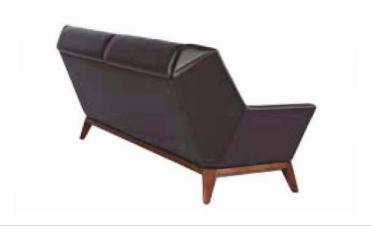

| ADEL       | 130-131 | COFFEE TABLE | 166-167 | ERMES       | 06-07   | KRONO     | 150-151 | MUNA         | 90-91      | RELAX      | 12-15   | TENDO   | 114-115 |
|------------|---------|--------------|---------|-------------|---------|-----------|---------|--------------|------------|------------|---------|---------|---------|
| AKTİVE     | 110-111 | CANYON       | 154-155 | EVA         | 102-103 | KUKA      | 146-147 | MURANO SOFA  | 134-135    | REMO       | 22-29   | TIFFANY | 14-17   |
| ALBA       | 116-117 | CAPPA        | 88-89   | EVO         | 108-109 | KÜLAH     | 126-127 | MURANO ARMCH | IAIR 78-79 | RİGA       | 136-137 | TİGRA   | 66-67   |
| ALEXA      | 144-145 | CAPPA PLUS   | 88-89   | EVENT       | 48-49   | KÜP       | 136-137 | NEON         | 50-51      | RİVAL      | 94-95   | TOGA    | 96-97   |
| ALİNA      | 70-71   | CAPRİ        | 92-93   | EVİTA       | 144-145 | LAND      | 74-77   | NİTRO        | 38-43      | ROLL       | 124-125 | TOLEDO  | 106-107 |
| ALİNA PLUS | 68-69   | CEMRE        | 106-107 | FERRE       | 150-151 | LAND PLUS | 76-79   | NOKTA        | 120-121    | SABİNA     | 118-119 | TRİ0    | 130-131 |
| ALYA       | 138-139 | CEYHAN       | 102-103 | FIRAT       | 86-87   | LARA      | 144-145 | NİDO         | 90-91      | SANTA      | 78-79   | TROY    | 148-149 |
| ANİTA      | 146-147 | CHESTER      | 160-161 | FLAP        | 156-157 | LENA      | 64-65   | NORMA        | 140-141    | SAFARİ     | 98-99   | TRUVA   | 116-117 |
| ARENA      | 94-95   | CLASS        | 128-129 | FLEX        | 114-115 | Libra     | 46-47   | ODEA         | 150-151    | SATURN     | 160-161 | TURKUAZ | 90-91   |
| ARES       | 80-81   | COMFORT      | 68-69   | FOMA        | 126-127 | LİMA      | 126-127 | ODİN         | 148-149    | SEDİA      | 156-159 | UNICA   | 84-85   |
| ARES PLUS  | 78-81   | COMFORT PLUS | 66-69   | FRAME       | 108-109 | LİMA PLUS | 128-129 | OLİVİA       | 120-121    | SERENA     | 114-115 | URBAN   | 144-145 |
| ARMADA     | 140-141 | CONCORDE     | 100-101 | FRONT       | 152-153 | LİNEA     | 154-155 | OMEGA        | 20-21      | SEYHAN     | 150-151 | ÜRGÜP   | 126-127 |
| ARMONİ     | 122-123 | CORNER       | 164-165 | FUSE        | 70-71   | LİNK      | 62-65   | OSCAR        | 98-101     | SOLE       | 114-115 | VENÜS   | 154-155 |
| ARP        | 138-139 | COVER        | 86-87   | FUSE PLUS   | 70-71   | LİP       | 130-133 | ОТТО         | 30-35      | SOLİD      | 52-57   | VERA    | 104-105 |
| ARTE       | 131-133 | CUBİX        | 154-155 | GAZEL       | 128-129 | LİSA      | 140-141 | OTTOMAN      | 131-133    | SOLİD PLUS | 56-61   | VICTOR  | 100-101 |
| ARTU       | 118-119 | СИТЕ         | 124-125 | GENIDIA     | 18-19   | LOFT      | 156-157 | OXFORD       | 160-161    | SMART      | 48-49   | vig0    | 162-163 |
| ASTRA      | 136-137 | DEMRE        | 94-95   | GLORIA      | 114-115 | MAKİ      | 110-111 | PALOMA       | 66-67      | SNOW       | 70-71   | ViN0    | 116-117 |
| AURA       | 88-89   | DESY         | 92-93   | GÖNEN       | 128-129 | MAMBA     | 16-19   | PANDORA      | 96-97      | SNOW PLUS  | 74-75   | vit0    | 112-113 |
| AXEL       | 138-139 | DIAGONAL     | 124-125 | INCA        | 112-113 | MEDA      | 108-109 | PENTA        | 158-159    | SPARK      | 124-125 | WAU     | 18-19   |
| BANK       | 134-135 | DİVA         | 92-93   | inci        | 84-85   | MİKADO    | 96-97   | PİATRA       | 152-153    | SPRİNG     | 42-47   | WENDY   | 94-95   |
| BELLA      | 36-39   | EFOR         | 160-161 | iznik       | 120-121 | MİNİ      | 120-123 | POLİ         | 116-117    | STEP       | 162-163 | YONCA   | 130-131 |
| BENDİS     | 118-119 | EGE          | 110-111 | KELEBEK     | 118-119 | MİNİMAX   | 152-153 | PRAMİT       | 82-83      | STYLE      | 122-123 | ZENO    | 148-149 |
| BOLERO     | 96-97   | ELITE        | 50-51   | KENDO       | 122-123 | MİRA      | 104-105 | PRIMO        | 136-137    | STONE      | 152-153 | ZİRVE   | 90-91   |
| BOND       | 106-107 | ENJOY        | 16-17   | KENT        | 158-159 | MOYA      | 146-147 | REBECA       | 122-123    | TARSUS     | 156-157 |         |         |
| BOSS       | 131-133 | ENZO         | 148-149 | KONFOR      | 82-83   | MOON      | 20-23   | REGAL        | 06-07      | TAURUS     | 86-87   |         |         |
| вох        | 140-141 | ERA          | 112-113 | KONFOR PLUS | 82-83   | MOSS      | 138-139 | REFLEX       | 14-15      | TEKNO      | 08-11   |         |         |
|            |         |              |         |             |         |           |         |              |            |            |         |         |         |