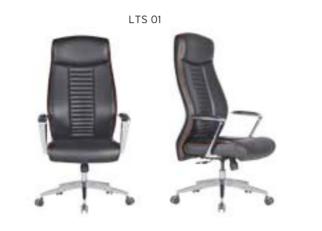

#### **REGAL** ALUMINUM STAR BASE / ADJUSTABLE ARMREST / LUMBAR SUPPORT WAIST HAVE SUPPORT MT. R. LEATHER REGAL 01 | EXECUTIVE | SYNCHRONIC MECHANISM \$280 \$290 \$331 0.80 \$420 REGAL 02 \$272 \$282 \$323 MEETING SYNCHRONIC MECHANISM 0,80 \$412 REGAL 03 VISITOR CANTILEVER BASE \$260 \$270 \$311 0,80 \$400 REGAL 04 | EXECUTIVE \$440 SLIDING SYNCHRONIC MECHANISM \$300 \$310 \$351 0.80 \$292 \$343 REGAL 05 MEETING \$302 0,80 \$432 SLIDING SYNCHRONIC MECHANISM

Meters are only given for Seat Part.

**WAIST HAVE SUPPORT** 

REGAL 03

REGAL 13

REGAL 04

| REGAL | PLASTIC STAR BASE / ADJUSTABLE ARMREST / LUMBAR SUPPORT |
|-------|---------------------------------------------------------|
|       |                                                         |