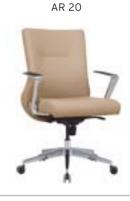

|           |                                | Α     | В     | С     | MT.  | R. LEATHER |
|-------|-----------|--------------------------------|-------|-------|-------|------|------------|
| AR 15 | EXECUTIVE | MULTI TILT MECHANISM           | \$320 | \$336 | \$360 | 3,00 | \$600      |
| AR 16 | MEETING   | MULTI TILT MECHANISM           | \$316 | \$332 | \$356 | 2,50 | \$596      |
| AR 17 | VISITOR   | MEMORY RETURN SWIVEL MECHANISM | \$312 | \$328 | \$352 | 2,50 | \$592      |
| AR 18 | VISITOR   | CHROMED CANTILEVER BASE        | \$308 | \$324 | \$348 | 2,50 | \$588      |
| AR 19 | EXECUTIVE | SYNCHRONIC MECHANISM           | \$340 | \$356 | \$380 | 3,00 | \$620      |
| AR 20 | MEETING   | SYNCHRONIC MECHANISM           | \$336 | \$352 | \$376 | 2,50 | \$616      |













A-B-C groups are represent the fabrics and artificial leathers also their pricing which are found in Casella colour chart. In all artifical leather and fabric options to be used except Casella colour chart, artificial leathers and fabrics which their prices up to 4\$ per meter are belong group B, if prices above 5\$ per meter it belongs group C. In all artifical leather and fabric options to be used except Casella colour chart cannot be pricing from Group A. For real leather, it just used for frontside of chairs, backside is made from artificial leather.

#### **TURKUAZ** ALUMINUM ARMREST / ALUMINUM STAR BASE MT. R. LEATHER TR 01 EXECUTIVE | MULTI TILT MECHANISM \$310 \$326 \$350 2,50 \$540 TR 02 MEETING MULTI TILT MECHANISM \$306 \$322 \$346 2,00 \$536 TR 03 VISITOR \$318 \$342 2,00 \$5