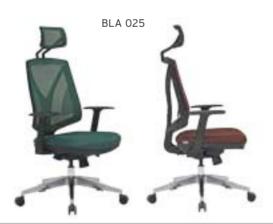

| ADEL       | 130-131 | COFFEE TABLE | 166-167 | ERMES       | 06-07   | KRONO     | 150-151 | MUNA         | 90-91      | RELAX      | 12-15   | TENDO   | 114-115 |
|------------|---------|--------------|---------|-------------|---------|-----------|---------|--------------|------------|------------|---------|---------|---------|
| AKTİVE     | 110-111 | CANYON       | 154-155 | EVA         | 102-103 | KUKA      | 146-147 | MURANO SOFA  | 134-135    | REMO       | 22-29   | TIFFANY | 14-17   |
| ALBA       | 116-117 | CAPPA        | 88-89   | EVO         | 108-109 | KÜLAH     | 126-127 | MURANO ARMCH | IAIR 78-79 | RİGA       | 136-137 | TİGRA   | 66-67   |
| ALEXA      | 144-145 | CAPPA PLUS   | 88-89   | EVENT       | 48-49   | KÜP       | 136-137 | NEON         | 50-51      | RİVAL      | 94-95   | TOGA    | 96-97   |
| ALİNA      | 70-71   | CAPRİ        | 92-93   | EVİTA       | 144-145 | LAND      | 74-77   | NİTRO        | 38-43      | ROLL       | 124-125 | TOLEDO  | 106-107 |
| ALİNA PLUS | 68-69   | CEMRE        | 106-107 | FERRE       | 150-151 | LAND PLUS | 76-79   | NOKTA        | 120-121    | SABİNA     | 118-119 | TRİ0    | 130-131 |
| ALYA       | 138-139 | CEYHAN       | 102-103 | FIRAT       | 86-87   | LARA      | 144-145 | NİDO         | 90-91      | SANTA      | 78-79   | TROY    | 148-149 |
| ANİTA      | 146-147 | CHESTER      | 160-161 | FLAP        | 156-157 | LENA      | 64-65   | NORMA        | 140-141    | SAFARİ     | 98-99   | TRUVA   | 116-117 |
| ARENA      | 94-95   | CLASS        | 128-129 | FLEX        | 114-115 | Libra     | 46-47   | ODEA         | 150-151    | SATURN     | 160-161 | TURKUAZ | 90-91   |
| ARES       | 80-81   | COMFORT      | 68-69   | FOMA        | 126-127 | LİMA      | 126-127 | ODİN         | 148-149    | SEDİA      | 156-159 | UNICA   | 84-85   |
| ARES PLUS  | 78-81   | COMFORT PLUS | 66-69   | FRAME       | 108-109 | LİMA PLUS | 128-129 | OLİVİA       | 120-121    | SERENA     | 114-115 | URBAN   | 144-145 |
| ARMADA     | 140-141 | CONCORDE     | 100-101 | FRONT       | 152-153 | LİNEA     | 154-155 | OMEGA        | 20-21      | SEYHAN     | 150-151 | ÜRGÜP   | 126-127 |
| ARMONİ     | 122-123 | CORNER       | 164-165 | FUSE        | 70-71   | LİNK      | 62-65   | OSCAR        | 98-101     | SOLE       | 114-115 | VENÜS   | 154-155 |
| ARP        | 138-139 | COVER        | 86-87   | FUSE PLUS   | 70-71   | LİP       | 130-133 | ОТТО         | 30-35      | SOLİD      | 52-57   | VERA    | 104-105 |
| ARTE       | 131-133 | CUBİX        | 154-155 | GAZEL       | 128-129 | LİSA      | 140-141 | OTTOMAN      | 131-133    | SOLİD PLUS | 56-61   | VICTOR  | 100-101 |
| ARTU       | 118-119 | СИТЕ         | 124-125 | GENIDIA     | 18-19   | LOFT      | 156-157 | OXFORD       | 160-161    | SMART      | 48-49   | vig0    | 162-163 |
| ASTRA      | 136-137 | DEMRE        | 94-95   | GLORIA      | 114-115 | MAKİ      | 110-111 | PALOMA       | 66-67      | SNOW       | 70-71   | ViN0    | 116-117 |
| AURA       | 88-89   | DESY         | 92-93   | GÖNEN       | 128-129 | MAMBA     | 16-19   | PANDORA      | 96-97      | SNOW PLUS  | 74-75   | vit0    | 112-113 |
| AXEL       | 138-139 | DIAGONAL     | 124-125 | INCA        | 112-113 | MEDA      | 108-109 | PENTA        | 158-159    | SPARK      | 124-125 | WAU     | 18-19   |
| BANK       | 134-135 | DİVA         | 92-93   | inci        | 84-85   | MİKADO    | 96-97   | PİATRA       | 152-153    | SPRİNG     | 42-47   | WENDY   | 94-95   |
| BELLA      | 36-39   | EFOR         | 160-161 | iznik       | 120-121 | MİNİ      | 120-123 | POLİ         | 116-117    | STEP       | 162-163 | YONCA   | 130-131 |
| BENDİS     | 118-119 | EGE          | 110-111 | KELEBEK     | 118-119 | MİNİMAX   | 152-153 | PRAMİT       | 82-83      | STYLE      | 122-123 | ZENO    | 148-149 |
| BOLERO     | 96-97   | ELITE        | 50-51   | KENDO       | 122-123 | MİRA      | 104-105 | PRIMO        | 136-137    | STONE      | 152-153 | ZİRVE   | 90-91   |
| BOND       | 106-107 | ENJOY        | 16-17   | KENT        | 158-159 | MOYA      | 146-147 | REBECA       | 122-123    | TARSUS     | 156-157 |         |         |
| BOSS       | 131-133 | ENZO         | 148-149 | KONFOR      | 82-83   | MOON      | 20-23   | REGAL        | 06-07      | TAURUS     | 86-87   |         |         |
| вох        | 140-141 | ERA          | 112-113 | KONFOR PLUS | 82-83   | MOSS      | 138-139 | REFLEX       | 14-15      | TEKNO      | 08-11   |         |         |
|            |         |              |         |             |         |           |         |              |            |            |         |         |         |