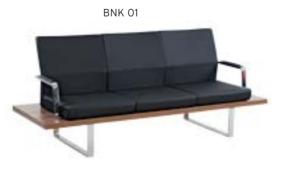

|       |       |       |      |            |  |  |  |  |
|--------|--------------|------------------------------------|-------|-------|-------|------|------------|--|--|--|--|
|        |              |                                    | Α     | В     | С     | MT.  | R. LEATHER |  |  |  |  |
| BNK 01 | THREE SEATER | WOODEN TRESTLE                     | \$530 | \$580 | \$650 | 4,50 | \$1.000    |  |  |  |  |
| BNK 02 | TWO SEATER   | WOODEN TRESTLE                     | \$420 | \$470 | \$530 | 3,00 | \$890      |  |  |  |  |
| BNK 03 | FOUR SEATER  | WOODEN TRESTLE                     | \$630 | \$690 | \$760 | 6,00 | \$1.100    |  |  |  |  |
| BNK 04 | TWO SEATER   | WOODEN TRESTLE / WITH COFFEE TABLE | \$460 | \$500 | \$560 | 3,00 | \$930      |  |  |  |  |









BNK 04

## RÌGA

|        |            |      | Α     | В     | С     | MT.  | R. LEATHER |
|--------|------------|------|-------|-------|-------|------|------------|
| RGA 01 | SINGLE     | SOFA | \$176 | \$191 | \$211 | 1,10 | \$300      |
| RGA 02 | TWO SEATER | SOFA | \$280 | \$305 | \$335 | 2,20 | \$540      |









## **ASTRA**

|       |            |      | Α     | В     | С     | MT.  | R. LEATHER |
|-------|------------|------|-------|-------|-------|------|------------|
| A 610 | SINGLE     | SOFA | \$192 | \$207 | \$227 | 3,00 | \$400      |
| A 611 | TWO SEATER | SOFA | \$280 | \$300 | \$330 | 4,50 | \$560      |









## PRİMO

|        |            |         | Α     | В     | С     | MT.  | R. LEATHER |
|--------|------------|---------|-------|-------|-------|--