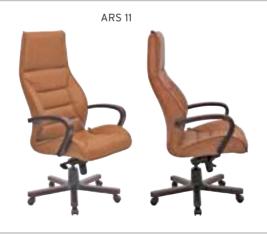

--------|-----------|--------------------------------|-------|-------|-------|------|------------|
|        |           |                                | A     | В     | С     | MT.  | R. LEATHER |
| ARS 07 | EXECUTIVE | MULTI TILT MECHANISM           | \$264 | \$274 | \$300 | 2,50 | \$470      |
| ARS 08 | MEETING   | MULTI TILT MECHANISM           | \$260 | \$270 | \$296 | 2,20 | \$466      |
| ARS 09 | VISITOR   | MEMORY RETURN SWIVEL MECHANISM | \$258 | \$268 | \$294 | 2,20 | \$464      |
| ARS 10 | VISITOR   | CANTILEVER BASE                | \$252 | \$262 | \$288 | 2,20 | \$458      |
| ARS 11 | EXECUTIVE | SYNCHRONIC MECHANISM           | \$284 | \$294 | \$320 | 2,50 | \$490      |
| ARS 12 | MEETING   | SYNCHRONIC MECHANISM           | \$280 | \$290 | \$316 | 2,20 | \$486      |











|        | ARES      | PLASTIC ARMREST / PLASTIC STAF | BASE  |       |       |      |            |
|--------|-----------|--------------------------------|-------|-------|-------|------|------------|
|        |           |                                | A     | В     | С     | MT.  | R. LEATHER |
| ARS 30 | EXECUTIVE | MULTI TILT MECHANISM           | \$190 | \$200 | \$226 | 2,50 | \$400      |
| ARS 31 | MEETING   | MULTI TILT MECHANISM           | \$186 | \$196 | \$222 | 2,20 | \$396      |
| ARS 32 | VISITOR   | MEMORY RETURN SWIVEL MECHANISM | \$184 | \$194 | \$220 | 2,20 | \$394      |
| ARS 33 | VISITOR   | CANTILEVER BASE                | \$178 | \$188 | \$214 | 2,20 | \$388      |
| ARS 34 | EXECUTIVE | SYNCHRONIC MECHANISM           | \$210 | \$220 | \$246 | 2,50 | \$4