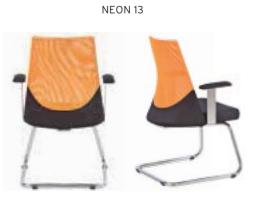

# ALUMINUM STAR BASE / ADJUSTABLE ARMREST / LUMBAR SUPPORT

|          |           |                                   | Α | В | С     | MT. | R. LEATHER |
|----------|-----------|-----------------------------------|---|---|-------|-----|------------|
| MAMBA 11 | EXECUTIVE | SYNCHRONIC MECHANISM / 3D ARMREST |   |   | \$600 |     |            |
| MAMBA 12 | MEETING   | SYNCHRONIC MECHANISM / 3D ARMREST |   |   | \$588 |     |            |