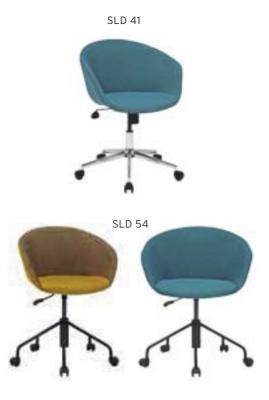

| \$330 | \$360 | \$396 | 3,90 | \$711      |
| SLD 50 | FOUR SEATER  | WAITING CHAIR                      | \$420 | \$460 | \$508 | 5,20 | \$866      |
| SLD 51 | TWO SEATER   | WAITING CHAIR WITH COFFEE TABLE    | \$252 | \$272 | \$284 | 2,60 | \$555      |
| SLD 52 | WAITING      | CHROMED FOUR PIPE LEGS WITH CASTER | \$127 | \$137 | \$149 | 1,30 | \$304      |
| SLD 53 | WAITING      | PAINTED FOUR PIPE LEGS WITH CASTER | \$125 | \$135 | \$147 | 1,30 | \$302      |
| SLD 54 | WAITING      | PAINTED FIVE PIPE LEGS WITH CASTER | \$137 | \$147 | \$159 | 1,30 | \$310      |
| SLD 55 | WORKING      | WHEELED PLASTIC BASE               | \$137 | \$147 | \$159 | 1,30 | \$304      |
| SLD 56 | WAITING      | PLASTIC BASE                       | \$135 | \$145 | \$157 | 1,30 | \$302      |





|        |              |                                    | A     | В     | С     | MT.  | R. LEATHER |
|--------|--------------|------------------------------------|-------|-------|-------|------|------------|
| SLD 61 | MEETING      | TILT MECHANISM                     | \$96  | \$99  | \$104 | 0,70 | \$146      |
| SLD 62 | WAITING      | CHROMED METAL PIPE LEGS            | \$84  | \$87  | \$92  | 0,70 | \$134      |
| SLD 63 | WAITING      | PAINTED FOUR PIPE LEGS             | \$82  | \$85  | \$90  | 0,70 | \$132      |
| SLD 64 | WAITING      | CHROMED FOUR PIPE LEGS             | \$84  | \$87  | \$92  | 0,70 | \$134      |
| SLD 65 | WAITING      | WOODEN FOUR LEGS                   | \$87  | \$90  | \$95  | 0,70 | \$137      |
| SLD 66 | WAITING      | CHROMED FOUR STAR BAS