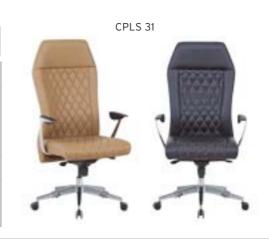

ANISM \$286 \$296 \$316 2,50 \$486 TAU 03 \$282 \$292 2,50 \$482 MEMORY RETURN SWIVEL MECHANISM \$312 TAU 04 VISITOR \$278 CHROMED CANTILEVER BASE \$288 \$308 2,50 \$478 TAU 05 | EXECUTIVE | SYNCHRONIC MECHANISM \$310 \$340 2,80 \$510 \$320 \$306 \$336 2,50 \$506 TAU 06 MEETING SYNCHRONIC MECHANISM \$316





#### **CAPPA PLUS** ALUMINUM ARMREST / ALUMINUM STAR BASE R. LEATHER MT. CPLS 27 EXECUTIVE MULTI TILT MECHANISM \$310 3,00 \$326 \$350 \$610 CPLS 28 MEETING MULTI TILT MECHANISM \$306 \$346 2,50 \$606 \$322 CPLS 29 VISITOR MEMORY RETURN SWIVEL MECHANISM \$302 \$318 \$342 2,50 \$602 CPLS 30 | VISITOR CHROMED CANTILEVER BASE \$298 \$314 \$338 2,50 \$598 CPLS 31 EXECUTIVE SYNCHRONIC MECHANISM \$330 \$346 \$370 3,00 \$630 CPLS 32 MEETING \$326 \$366 2,50 \$626 SYNCHRONIC MECHANISM \$342







CPLS 28

CPLS 28 NKS





CPLS 30



CPLS 32

| CAPPA PLUS | ALUMINUM ARMREST / ALUMINUM STAR BASE |
|------------|---------------------------------------|
|            |                                       |
|            |                                       |

|                |                                    | A                                                                                                                                                            | В                                                                                                                                                       | С