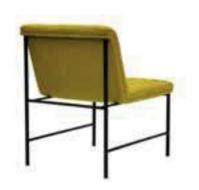

| ADEL       | 130-131 | COFFEE TABLE | 166-167 | ERMES       | 06-07   | KRONO     | 150-151 | MUNA         | 90-91      | RELAX      | 12-15   | TENDO   | 114-115 |
|------------|---------|--------------|---------|-------------|---------|-----------|---------|--------------|------------|------------|---------|---------|---------|
| AKTİVE     | 110-111 | CANYON       | 154-155 | EVA         | 102-103 | KUKA      | 146-147 | MURANO SOFA  | 134-135    | REMO       | 22-29   | TIFFANY | 14-17   |
| ALBA       | 116-117 | CAPPA        | 88-89   | EVO         | 108-109 | KÜLAH     | 126-127 | MURANO ARMCH | IAIR 78-79 | RİGA       | 136-137 | TİGRA   | 66-67   |
| ALEXA      | 144-145 | CAPPA PLUS   | 88-89   | EVENT       | 48-49   | KÜP       | 136-137 | NEON         | 50-51      | RİVAL      | 94-95   | TOGA    | 96-97   |
| ALİNA      | 70-71   | CAPRİ        | 92-93   | EVİTA       | 144-145 | LAND      | 74-77   | NİTRO        | 38-43      | ROLL       | 124-125 | TOLEDO  | 106-107 |
| ALİNA PLUS | 68-69   | CEMRE        | 106-107 | FERRE       | 150-151 | LAND PLUS | 76-79   | NOKTA        | 120-121    | SABİNA     | 118-119 | TRİ0    | 130-131 |
| ALYA       | 138-139 | CEYHAN       | 102-103 | FIRAT       | 86-87   | LARA      | 144-145 | NİDO         | 90-91      | SANTA      | 78-79   | TROY    | 148-149 |
| ANİTA      | 146-147 | CHESTER      | 160-161 | FLAP        | 156-157 | LENA      | 64-65   | NORMA        | 140-141    | SAFARİ     | 98-99   | TRUVA   | 116-117 |
| ARENA      | 94-95   | CLASS        | 128-129 | FLEX        | 114-115 | Libra     | 46-47   | ODEA         | 150-151    | SATURN     | 160-161 | TURKUAZ | 90-91   |
| ARES       | 80-81   | COMFORT      | 68-69   | FOMA        | 126-127 | LİMA      | 126-127 | ODİN         | 148-149    | SEDİA      | 156-159 | UNICA   | 84-85   |
| ARES PLUS  | 78-81   | COMFORT PLUS | 66-69   | FRAME       | 108-109 | LİMA PLUS | 128-129 | OLİVİA       | 120-121    | SERENA     | 114-115 | URBAN   | 144-145 |
| ARMADA     | 140-141 | CONCORDE     | 100-101 | FRONT       | 152-153 | LİNEA     | 154-155 | OMEGA        | 20-21      | SEYHAN     | 150-151 | ÜRGÜP   | 126-127 |
| ARMONİ     | 122-123 | CORNER       | 164-165 | FUSE        | 70-71   | LİNK      | 62-65   | OSCAR        | 98-101     | SOLE       | 114-115 | VENÜS   | 154-155 |
| ARP        | 138-139 | COVER        | 86-87   | FUSE PLUS   | 70-71   | LİP       | 130-133 | ОТТО         | 30-35      | SOLİD      | 52-57   | VERA    | 104-105 |
| ARTE       | 131-133 | CUBİX        | 154-155 | GAZEL       | 128-129 | LİSA      | 140-141 | OTTOMAN      | 131-133    | SOLİD PLUS | 56-61   | VICTOR  | 100-101 |
| ARTU       | 118-119 | СИТЕ         | 124-125 | GENIDIA     | 18-19   | LOFT      | 156-157 | OXFORD       | 160-161    | SMART      | 48-49   | vig0    | 162-163 |
| ASTRA      | 136-137 | DEMRE        | 94-95   | GLORIA      | 114-115 | MAKİ      | 110-111 | PALOMA       | 66-67      | SNOW       | 70-71   | ViN0    | 116-117 |
| AURA       | 88-89   | DESY         | 92-93   | GÖNEN       | 128-129 | MAMBA     | 16-19   | PANDORA      | 96-97      | SNOW PLUS  | 74-75   | vit0    | 112-113 |
| AXEL       | 138-139 | DIAGONAL     | 124-125 | INCA        | 112-113 | MEDA      | 108-109 | PENTA        | 158-159    | SPARK      | 124-125 | WAU     | 18-19   |
| BANK       | 134-135 | DİVA         | 92-93   | inci        | 84-85   | MİKADO    | 96-97   | PİATRA       | 152-153    | SPRİNG     | 42-47   | WENDY   | 94-95   |
| BELLA      | 36-39   | EFOR         | 160-161 | iznik       | 120-121 | MİNİ      | 120-123 | POLİ         | 116-117    | STEP       | 162-163 | YONCA   | 130-131 |
| BENDİS     | 118-119 | EGE          | 110-111 | KELEBEK     | 118-119 | MİNİMAX   | 152-153 | PRAMİT       | 82-83      | STYLE      | 122-123 | ZENO    | 148-149 |
| BOLERO     | 96-97   | ELITE        | 50-51   | KENDO       | 122-123 | MİRA      | 104-105 | PRIMO        | 136-137    | STONE      | 152-153 | ZİRVE   | 90-91   |
| BOND       | 106-107 | ENJOY        | 16-17   | KENT        | 158-159 | MOYA      | 146-147 | REBECA       | 122-123    | TARSUS     | 156-157 |         |         |
| BOSS       | 131-133 | ENZO         | 148-149 | KONFOR      | 82-83   | MOON      | 20-23   | REGAL        | 06-07      | TAURUS     | 86-87   |         |         |
| вох        | 140-141 | ERA          | 112-113 | KONFOR PLUS | 82-83   | MOSS      | 138-139 | REFLEX       | 14-15      | TEKNO      | 08-11   |         |         |
|            |         |              |         |             |         |           |         |              |            |            |         |         |         |