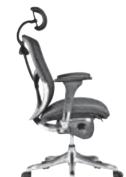

| ADEL       | 130-131 | COFFEE TABLE | 166-167 | ERMES       | 06-07   | KRONO     | 150-151 | MUNA         | 90-91      | RELAX      | 12-15   | TENDO   | 114-115 |
|------------|---------|--------------|---------|-------------|---------|-----------|---------|--------------|------------|------------|---------|---------|---------|
| AKTİVE     | 110-111 | CANYON       | 154-155 | EVA         | 102-103 | KUKA      | 146-147 | MURANO SOFA  | 134-135    | REMO       | 22-29   | TIFFANY | 14-17   |
| ALBA       | 116-117 | CAPPA        | 88-89   | EVO         | 108-109 | KÜLAH     | 126-127 | MURANO ARMCH | IAIR 78-79 | RİGA       | 136-137 | TİGRA   | 66-67   |
| ALEXA      | 144-145 | CAPPA PLUS   | 88-89   | EVENT       | 48-49   | KÜP       | 136-137 | NEON         | 50-51      | RİVAL      | 94-95   | TOGA    | 96-97   |
| ALİNA      | 70-71   | CAPRİ        | 92-93   | EVİTA       | 144-145 | LAND      | 74-77   | NİTRO        | 38-43      | ROLL       | 124-125 | TOLEDO  | 106-107 |
| ALİNA PLUS | 68-69   | CEMRE        | 106-107 | FERRE       | 150-151 | LAND PLUS | 76-79   | NOKTA        | 120-121    | SABİNA     | 118-119 | TRİ0    | 130-131 |
| ALYA       | 138-139 | CEYHAN       | 102-103 | FIRAT       | 86-87   | LARA      | 144-145 | NİDO         | 90-91      | SANTA      | 78-79   | TROY    | 148-149 |
| ANİTA      | 146-147 | CHESTER      | 160-161 | FLAP        | 156-157 | LENA      | 64-65   | NORMA        | 140-141    | SAFARİ     | 98-99   | TRUVA   | 116-117 |
| ARENA      | 94-95   | CLASS        | 128-129 | FLEX        | 114-115 | Libra     | 46-47   | ODEA         | 150-151    | SATURN     | 160-161 | TURKUAZ | 90-91   |
| ARES       | 80-81   | COMFORT      | 68-69   | FOMA        | 126-127 | LİMA      | 126-127 | ODİN         | 148-149    | SEDİA      | 156-159 | UNICA   | 84-85   |
| ARES PLUS  | 78-81   | COMFORT PLUS | 66-69   | FRAME       | 108-109 | LİMA PLUS | 128-129 | OLİVİA       | 120-121    | SERENA     | 114-115 | URBAN   | 144-145 |
| ARMADA     | 140-141 | CONCORDE     | 100-101 | FRONT       | 152-153 | LİNEA     | 154-155 | OMEGA        | 20-21      | SEYHAN     | 150-151 | ÜRGÜP   | 126-127 |
| ARMONİ     | 122-123 | CORNER       | 164-165 | FUSE        | 70-71   | LİNK      | 62-65   | OSCAR        | 98-101     | SOLE       | 114-115 | VENÜS   | 154-155 |
| ARP        | 138-139 | COVER        | 86-87   | FUSE PLUS   | 70-71   | LİP       | 130-133 | ОТТО         | 30-35      | SOLİD      | 52-57   | VERA    | 104-105 |
| ARTE       | 131-133 | CUBİX        | 154-155 | GAZEL       | 128-129 | LİSA      | 140-141 | OTTOMAN      | 131-133    | SOLİD PLUS | 56-61   | VICTOR  | 100-101 |
| ARTU       | 118-119 | СИТЕ         | 124-125 | GENIDIA     | 18-19   | LOFT      | 156-157 | OXFORD       | 160-161    | SMART      | 48-49   | vig0    | 162-163 |
| ASTRA      | 136-137 | DEMRE        | 94-95   | GLORIA      | 114-115 | MAKİ      | 110-111 | PALOMA       | 66-67      | SNOW       | 70-71   | ViN0    | 116-117 |
| AURA       | 88-89   | DESY         | 92-93   | GÖNEN       | 128-129 | MAMBA     | 16-19   | PANDORA      | 96-97      | SNOW PLUS  | 74-75   | vit0    | 112-113 |
| AXEL       | 138-139 | DIAGONAL     | 124-125 | INCA        | 112-113 | MEDA      | 108-109 | PENTA        | 158-159    | SPARK      | 124-125 | WAU     | 18-19   |
| BANK       | 134-135 | DİVA         | 92-93   | inci        | 84-85   | MİKADO    | 96-97   | PİATRA       | 152-153    | SPRİNG     | 42-47   | WENDY   | 94-95   |
| BELLA      | 36-39   | EFOR         | 160-161 | iznik       | 120-121 | MİNİ      | 120-123 | POLİ         | 116-117    | STEP       | 162-163 | YONCA   | 130-131 |
| BENDİS     | 118-119 | EGE          | 110-111 | KELEBEK     | 118-119 | MİNİMAX   | 152-153 | PRAMİT       | 82-83      | STYLE      | 122-123 | ZENO    | 148-149 |
| BOLERO     | 96-97   | ELITE        | 50-51   | KENDO       | 122-123 | MİRA      | 104-105 | PRIMO        | 136-137    | STONE      | 152-153 | ZİRVE   | 90-91   |
| BOND       | 106-107 | ENJOY        | 16-17   | KENT        | 158-159 | MOYA      | 146-147 | REBECA       | 122-123    | TARSUS     | 156-157 |         |         |
| BOSS       | 131-133 | ENZO         | 148-149 | KONFOR      | 82-83   | MOON      | 20-23   | REGAL        | 06-07      | TAURUS     | 86-87   |         |         |
| вох        | 140-141 | ERA          | 112-113 | KONFOR PLUS | 82-83   | MOSS      | 138-139 | REFLEX       | 14-15      | TEKNO      | 08-11   |         |         |
|            |         |              |         |             |         |           |         |              |            |            |         |         |         |