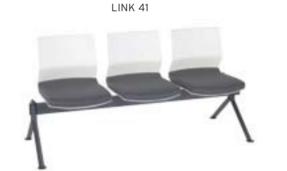

|  |  |    | _    |
|--|--|----|------|
|  |  | Me | ters |
|  |  |    |      |

|       | REMO SELECTION SELECTION SELECTION SELECTION SELECTION SELECTION SELECTION SELECTION SELECTION SELECTION SELECTION SELECTION SELECTION SELECTION SELECTION SELECTION SELECTION SELECTION SELECTION SELECTION SELECTION SELECTION SELECTION SELECTION SELECTION SELECTION SELECTION SELECTION SELECTION SELECTION SELECTION SELECTION SELECTION SELECTION SELECTION SELECTION SELECTION SELECTION SELECTION SELECTION SELECTION SELECTION SELECTION SELECTION SELECTION SELECTION SELECTION SELECTION SELECTION SELECTION SELECTION SELECTION SELECTION SELECTION SELECTION SELECTION SELECTION SELECTION SELECTION SELECTION SELECTION SELECTION SELECTION SELECTION SELECTION SELECTION SELECTION SELECTION SELECTION SELECTION SELECTION SELECTION SELECTION SELECTION SELECTION SELECTION SELECTION SELECTION SELECTION SELECTION SELECTION SELECTION SELECTION SELECTION SELECTION SELECTION SELECTION SELECTION SELECTION SELECTION SELECTION SELECTION SELECTION SELECTION SELECTION SELECTION SELECTION SELECTION SELECTION SELECTION SELECTION SELECTION SELECTION SELECTION SELECTION SELECTION SELECTION SELECTION SELECTION SELECTION SELECTION SELECTION SELECTION SELECTION SELECTION SELECTION SELECTION SELECTION SELECTION SELECTION SELECTION SELECTION SELECTION SELECTION SELECTION SELECTION SELECTION SELECTION SELECTION SELECTION SELECTION SELECTION SELECTION SELECTION SELECTION SELECTION SELECTION SELECTION SELECTION SELECTION SELECTION SELECTION SELECTION SELECTION SELECTION SELECTION SELECTION SELECTION SELECTION SELECTION SELECTION SELECTION SELECTION SELECTION SELECTION SELECTION SELECTION SELECTION SELECTION SELECTION SELECTION SELECTION SELECTION SELECTION SELECTION SELECTION SELECTION SELECTION SELECTION SELECTION SELECTION SELECTION SELECTION SELECTION SELECTION SELECTION SELECTION SELECTION SELECTION SELECTION SELECTION SELECTION SELECTION SELECTION SELECTION SELECTION SELECTION SELECTION SELECTION SELECTION SELECTION SELECTION SELECTION SELECTION SELECTION SELECTION SELECTION SELECTION SELECTION SELECTION SELECTION SELECTION SELECTION SELECTION S |                                |       |       | WAIST NO 3011 OR1 |      |            |
|-------|--------------------------------------------------------------------------------------------------------------------------------------------------------------------------------------------------------------------------------------------------------------------------------------------------------------------------------------------------------------------------------------------------------------------------------------------------------------------------------------------------------------------------------------------------------------------------------------------------------------------------------------------------------------------------------------------------------------------------------------------------------------------------------------------------------------------------------------------------------------------------------------------------------------------------------------------------------------------------------------------------------------------------------------------------------------------------------------------------------------------------------------------------------------------------------------------------------------------------------------------------------------------------------------------------------------------------------------------------------------------------------------------------------------------------------------------------------------------------------------------------------------------------------------------------------------------------------------------------------------------------------------------------------------------------------------------------------------------------------------------------------------------------------------------------------------------------------------------------------------------------------------------------------------------------------------------------------------------------------------------------------------------------------------------------------------------------------------------------------------------------------|--------------------------------|-------|-------|-------------------|------|------------|
|       |                                                                                                                                                                                                                                                                                                                                                                                                                                                                                                                                                                                                                                                                                                                                                                                                                                                                                                                                                                                                                                                                                                                                                                                                                                                                                                                                                                                                                                                                                                                                                                                                                                                                                                                                                                                                                                                                                                                                                                                                                                                                                                                                |                                | Α     | В     | С                 | MT.  | R. LEATHER |
| RM 08 | EXECUTIVE                                                                                                                                                                                                                                                                                                                                                                                                                                                                                                                                                                                                                                                                                                                                                                                                                                                                                                                                                                                                                                                                                                                                                                                                                                                                                                                                                                                                                                                                                                                                                                                                                                                                                                                                                                                                                                                                                                                                                                                                                                                                                                                      | MULTI TILT MECHANISM           | \$136 | \$146 | \$176             | 0,55 | \$206      |
| RM 09 | MEETING                                                                                                                                                                                                                                                                                                                                                                                                                                                                                                                                                                                                                                                                                                                                                                                                                                                                                                                                                                                                                                                                                                                                                                                                                                                                                                                                                                                                                                                                                                                                                                                                                                                                                                                                                                                                                                                                                                                                                                                                                                                                                                                        | MULTI TILT MECHANISM           | \$132 | \$142 | \$172             | 0,55 | \$202      |
| RM 10 | VISITOR                                                                                                                                                                                                                                                                                                                                                                                                                                                                                                                                                                                                                                                                                                                                                                                                                                                                                                                                                                                                                                                                                                                                                                                                                                                                                                                                                                                                                                                                                                                                                                                                                                                                                                                                                                                                                                                                                                                                                                                                                                                                                                                        | MEMORY RETURN SWIVEL MECHANISM | \$130 | \$140 | \$170             | 0,55 | \$200      |
| RM 11 | VISITOR                                                                                                                                                                                                                                                                                                                                                                                                                                                                                                                                                                                                                                                                                                                                                                                                                                                                                                                                                                                                                                                                                                                                                                                                                                                                                                                                                                                                                                                                                                                                                                                                                                                                                                                                                                                                                                                                                                                                                                                                                                                                                                                        | CHROMED CANTILEVER BASE        | \$126 | \$136 | \$166             | 0,55 | \$196      |
| RM 12 | EXECUTIVE                                                                                                                                                                                                                                                                                                                                                                                                                                                                                                                                                                                                                                                                                                                                                                                                                                                                                                                                                                                                                                                                                                                                                                                                                                                                                                                                                                                                                                                                                                                                                                                                                                                                                                                                                                                                                                                                                                                                                                                                                                                                                                                      | SYNCHRONIC MECHANISM           | \$156 | \$166 | \$196             | 0,55 | \$226      |
| RM 13 | MEETING                                                                                                                                                                                                                                                                                                                                                                                                                                                                                                                                                                                                                                                                                                                                                                                                                                                                                                                                                                                                                                                                                                                                                                                                                                                                                                                                                                                                                                                                                                                                                                                                                                                                                                                                                                                                                                                                                                                                                                                                                                                                                                                        | SYNCHRONIC MECHANISM           | \$152 | \$162 | \$192             | 0,55 | \$222      |