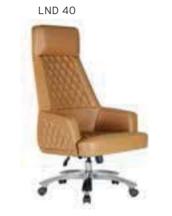

| ADEL       | 130-131 | COFFEE TABLE | 166-167 | ERMES       | 06-07   | KRONO     | 150-151 | MUNA         | 90-91      | RELAX      | 12-15   | TENDO   | 114-115 |
|------------|---------|--------------|---------|-------------|---------|-----------|---------|--------------|------------|------------|---------|---------|---------|
| AKTİVE     | 110-111 | CANYON       | 154-155 | EVA         | 102-103 | KUKA      | 146-147 | MURANO SOFA  | 134-135    | REMO       | 22-29   | TIFFANY | 14-17   |
| ALBA       | 116-117 | CAPPA        | 88-89   | EVO         | 108-109 | KÜLAH     | 126-127 | MURANO ARMCH | IAIR 78-79 | RİGA       | 136-137 | TİGRA   | 66-67   |
| ALEXA      | 144-145 | CAPPA PLUS   | 88-89   | EVENT       | 48-49   | KÜP       | 136-137 | NEON         | 50-51      | RİVAL      | 94-95   | TOGA    | 96-97   |
| ALİNA      | 70-71   | CAPRİ        | 92-93   | EVİTA       | 144-145 | LAND      | 74-77   | NİTRO        | 38-43      | ROLL       | 124-125 | TOLEDO  | 106-107 |
| ALİNA PLUS | 68-69   | CEMRE        | 106-107 | FERRE       | 150-151 | LAND PLUS | 76-79   | NOKTA        | 120-121    | SABİNA     | 118-119 | TRİ0    | 130-131 |
| ALYA       | 138-139 | CEYHAN       | 102-103 | FIRAT       | 86-87   | LARA      | 144-145 | NİDO         | 90-91      | SANTA      | 78-79   | TROY    | 148-149 |
| ANİTA      | 146-147 | CHESTER      | 160-161 | FLAP        | 156-157 | LENA      | 64-65   | NORMA        | 140-141    | SAFARİ     | 98-99   | TRUVA   | 116-117 |
| ARENA      | 94-95   | CLASS        | 128-129 | FLEX        | 114-115 | Libra     | 46-47   | ODEA         | 150-151    | SATURN     | 160-161 | TURKUAZ | 90-91   |
| ARES       | 80-81   | COMFORT      | 68-69   | FOMA        | 126-127 | LİMA      | 126-127 | ODİN         | 148-149    | SEDİA      | 156-159 | UNICA   | 84-85   |
| ARES PLUS  | 78-81   | COMFORT PLUS | 66-69   | FRAME       | 108-109 | LİMA PLUS | 128-129 | OLİVİA       | 120-121    | SERENA     | 114-115 | URBAN   | 144-145 |
| ARMADA     | 140-141 | CONCORDE     | 100-101 | FRONT       | 152-153 | LİNEA     | 154-155 | OMEGA        | 20-21      | SEYHAN     | 150-151 | ÜRGÜP   | 126-127 |
| ARMONİ     | 122-123 | CORNER       | 164-165 | FUSE        | 70-71   | LİNK      | 62-65   | OSCAR        | 98-101     | SOLE       | 114-115 | VENÜS   | 154-155 |
| ARP        | 138-139 | COVER        | 86-87   | FUSE PLUS   | 70-71   | LİP       | 130-133 | ОТТО         | 30-35      | SOLİD      | 52-57   | VERA    | 104-105 |
| ARTE       | 131-133 | CUBİX        | 154-155 | GAZEL       | 128-129 | LİSA      | 140-141 | OTTOMAN      | 131-133    | SOLİD PLUS | 56-61   | VICTOR  | 100-101 |
| ARTU       | 118-119 | СИТЕ         | 124-125 | GENIDIA     | 18-19   | LOFT      | 156-157 | OXFORD       | 160-161    | SMART      | 48-49   | vig0    | 162-163 |
| ASTRA      | 136-137 | DEMRE        | 94-95   | GLORIA      | 114-115 | MAKİ      | 110-111 | PALOMA       | 66-67      | SNOW       | 70-71   | ViN0    | 116-117 |
| AURA       | 88-89   | DESY         | 92-93   | GÖNEN       | 128-129 | MAMBA     | 16-19   | PANDORA      | 96-97      | SNOW PLUS  | 74-75   | vit0    | 112-113 |
| AXEL       | 138-139 | DIAGONAL     | 124-125 | INCA        | 112-113 | MEDA      | 108-109 | PENTA        | 158-159    | SPARK      | 124-125 | WAU     | 18-19   |
| BANK       | 134-135 | DİVA         | 92-93   | inci        | 84-85   | MİKADO    | 96-97   | PİATRA       | 152-153    | SPRİNG     | 42-47   | WENDY   | 94-95   |
| BELLA      | 36-39   | EFOR         | 160-161 | iznik       | 120-121 | MİNİ      | 120-123 | POLİ         | 116-117    | STEP       | 162-163 | YONCA   | 130-131 |
| BENDİS     | 118-119 | EGE          | 110-111 | KELEBEK     | 118-119 | MİNİMAX   | 152-153 | PRAMİT       | 82-83      | STYLE      | 122-123 | ZENO    | 148-149 |
| BOLERO     | 96-97   | ELITE        | 50-51   | KENDO       | 122-123 | MİRA      | 104-105 | PRIMO        | 136-137    | STONE      | 152-153 | ZİRVE   | 90-91   |
| BOND       | 106-107 | ENJOY        | 16-17   | KENT        | 158-159 | MOYA      | 146-147 | REBECA       | 122-123    | TARSUS     | 156-157 |         |         |
| BOSS       | 131-133 | ENZO         | 148-149 | KONFOR      | 82-83   | MOON      | 20-23   | REGAL        | 06-07      | TAURUS     | 86-87   |         |         |
| вох        | 140-141 | ERA          | 112-113 | KONFOR PLUS | 82-83   | MOSS      | 138-139 | REFLEX       | 14-15      | TEKNO      | 08-11   |         |         |
|            |         |              |         |             |         |           |         |              |            |            |         |         |         |