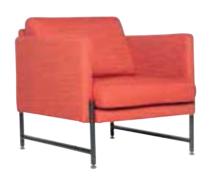

| ADEL       | 130-131 | COFFEE TABLE | 166-167 | ERMES       | 06-07   | KRONO     | 150-151 | MUNA         | 90-91      | RELAX      | 12-15   | TENDO   | 114-115 |
|------------|---------|--------------|---------|-------------|---------|-----------|---------|--------------|------------|------------|---------|---------|---------|
| AKTİVE     | 110-111 | CANYON       | 154-155 | EVA         | 102-103 | KUKA      | 146-147 | MURANO SOFA  | 134-135    | REMO       | 22-29   | TIFFANY | 14-17   |
| ALBA       | 116-117 | CAPPA        | 88-89   | EVO         | 108-109 | KÜLAH     | 126-127 | MURANO ARMCH | IAIR 78-79 | RİGA       | 136-137 | TİGRA   | 66-67   |
| ALEXA      | 144-145 | CAPPA PLUS   | 88-89   | EVENT       | 48-49   | KÜP       | 136-137 | NEON         | 50-51      | RİVAL      | 94-95   | TOGA    | 96-97   |
| ALİNA      | 70-71   | CAPRİ        | 92-93   | EVİTA       | 144-145 | LAND      | 74-77   | NİTRO        | 38-43      | ROLL       | 124-125 | TOLEDO  | 106-107 |
| ALİNA PLUS | 68-69   | CEMRE        | 106-107 | FERRE       | 150-151 | LAND PLUS | 76-79   | NOKTA        | 120-121    | SABİNA     | 118-119 | TRİ0    | 130-131 |
| ALYA       | 138-139 | CEYHAN       | 102-103 | FIRAT       | 86-87   | LARA      | 144-145 | NİDO         | 90-91      | SANTA      | 78-79   | TROY    | 148-149 |
| ANİTA      | 146-147 | CHESTER      | 160-161 | FLAP        | 156-157 | LENA      | 64-65   | NORMA        | 140-141    | SAFARİ     | 98-99   | TRUVA   | 116-117 |
| ARENA      | 94-95   | CLASS        | 128-129 | FLEX        | 114-115 | Libra     | 46-47   | ODEA         | 150-151    | SATURN     | 160-161 | TURKUAZ | 90-91   |
| ARES       | 80-81   | COMFORT      | 68-69   | FOMA        | 126-127 | LİMA      | 126-127 | ODİN         | 148-149    | SEDİA      | 156-159 | UNICA   | 84-85   |
| ARES PLUS  | 78-81   | COMFORT PLUS | 66-69   | FRAME       | 108-109 | LİMA PLUS | 128-129 | OLİVİA       | 120-121    | SERENA     | 114-115 | URBAN   | 144-145 |
| ARMADA     | 140-141 | CONCORDE     | 100-101 | FRONT       | 152-153 | LİNEA     | 154-155 | OMEGA        | 20-21      | SEYHAN     | 150-151 | ÜRGÜP   | 126-127 |
| ARMONİ     | 122-123 | CORNER       | 164-165 | FUSE        | 70-71   | LİNK      | 62-65   | OSCAR        | 98-101     | SOLE       | 114-115 | VENÜS   | 154-155 |
| ARP        | 138-139 | COVER        | 86-87   | FUSE PLUS   | 70-71   | LİP       | 130-133 | ОТТО         | 30-35      | SOLİD      | 52-57   | VERA    | 104-105 |
| ARTE       | 131-133 | CUBİX        | 154-155 | GAZEL       | 128-129 | LİSA      | 140-141 | OTTOMAN      | 131-133    | SOLİD PLUS | 56-61   | VICTOR  | 100-101 |
| ARTU       | 118-119 | СИТЕ         | 124-125 | GENIDIA     | 18-19   | LOFT      | 156-157 | OXFORD       | 160-161    | SMART      | 48-49   | vig0    | 162-163 |
| ASTRA      | 136-137 | DEMRE        | 94-95   | GLORIA      | 114-115 | MAKİ      | 110-111 | PALOMA       | 66-67      | SNOW       | 70-71   | ViN0    | 116-117 |
| AURA       | 88-89   | DESY         | 92-93   | GÖNEN       | 128-129 | MAMBA     | 16-19   | PANDORA      | 96-97      | SNOW PLUS  | 74-75   | vit0    | 112-113 |
| AXEL       | 138-139 | DIAGONAL     | 124-125 | INCA        | 112-113 | MEDA      | 108-109 | PENTA        | 158-159    | SPARK      | 124-125 | WAU     | 18-19   |
| BANK       | 134-135 | DİVA         | 92-93   | inci        | 84-85   | MİKADO    | 96-97   | PİATRA       | 152-153    | SPRİNG     | 42-47   | WENDY   | 94-95   |
| BELLA      | 36-39   | EFOR         | 160-161 | iznik       | 120-121 | MİNİ      | 120-123 | POLİ         | 116-117    | STEP       | 162-163 | YONCA   | 130-131 |
| BENDİS     | 118-119 | EGE          | 110-111 | KELEBEK     | 118-119 | MİNİMAX   | 152-153 | PRAMİT       | 82-83      | STYLE      | 122-123 | ZENO    | 148-149 |
| BOLERO     | 96-97   | ELITE        | 50-51   | KENDO       | 122-123 | MİRA      | 104-105 | PRIMO        | 136-137    | STONE      | 152-153 | ZİRVE   | 90-91   |
| BOND       | 106-107 | ENJOY        | 16-17   | KENT        | 158-159 | MOYA      | 146-147 | REBECA       | 122-123    | TARSUS     | 156-157 |         |         |
| BOSS       | 131-133 | ENZO         | 148-149 | KONFOR      | 82-83   | MOON      | 20-23   | REGAL        | 06-07      | TAURUS     | 86-87   |         |         |
| вох        | 140-141 | ERA          | 112-113 | KONFOR PLUS | 82-83   | MOSS      | 138-139 | REFLEX       | 14-15      | TEKNO      | 08-11   |         |         |
|            |         |              |         |             |         |           |         |              |            |            |         |         |         |