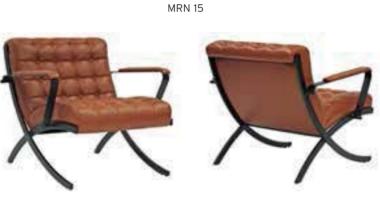

T         \$400         \$430         \$490         2,50 |  |  |  |  |  |









MRN 16

| <br>M  | URANO      | BLACK PAINTED LEG |       |       |       |      |            |
|--------|------------|-------------------|-------|-------|-------|------|------------|
|        |            |                   | A     | В     | С     | MT.  | R. LEATHER |
| MRN 13 | SINGLE     | WITHOUT ARMREST   | \$270 | \$300 | \$360 | 2,50 | \$540      |
| MRN 14 | TWO SEATER | WITHOUT ARMREST   | \$460 | \$510 | \$620 | 4,50 | \$920      |
| MRN 15 | SINGLE     | WITH ARMREST      | \$290 | \$320 | \$380 | 2,50 | \$580      |
| MRN 16 | TWO SEATER | WITH ARMREST      | \$480 | \$530 | \$640 | 4,50 | \$960      |
|        |            |                   |       |       |       |      |            |









|        | BANK         |                                    |       |       |       |      |            |  |  |  |  |
|--------|--------------|------------------------------------|-------|-------|-------|------|------------|--|--|--|--|
|        |              |                                    | Α     | В     | С     | MT.  | R. LEATHER |  |  |  |  |
| BNK 01 | THREE SEATER | WOODEN TRESTLE                     | \$530 | \$580 | \$650 | 4,50 | \$1.000    |  |  |  |  |
| BNK 02 | TWO SEATER   | WOODEN TRESTLE                     | \$420 | \$470 | \$530 | 3,00 | \$890      |  |  |  |  |
| BNK 03 | FOUR SEATER  | WOODEN TRESTLE                     | \$630 | \$690 | \$760 | 6,00 | \$1.100    |  |  |  |  |
| BNK 04 | TWO SEATER   | WOODEN TRESTLE / WITH COFFEE TABLE | \$460 | \$500 | \$5