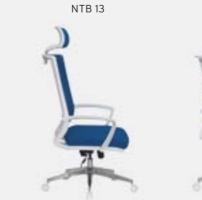

| ADEL       | 130-131 | COFFEE TABLE | 166-167 | ERMES       | 06-07   | KRONO     | 150-151 | MUNA         | 90-91      | RELAX      | 12-15   | TENDO   | 114-115 |
|------------|---------|--------------|---------|-------------|---------|-----------|---------|--------------|------------|------------|---------|---------|---------|
| AKTİVE     | 110-111 | CANYON       | 154-155 | EVA         | 102-103 | KUKA      | 146-147 | MURANO SOFA  | 134-135    | REMO       | 22-29   | TIFFANY | 14-17   |
| ALBA       | 116-117 | CAPPA        | 88-89   | EVO         | 108-109 | KÜLAH     | 126-127 | MURANO ARMCH | IAIR 78-79 | RİGA       | 136-137 | TİGRA   | 66-67   |
| ALEXA      | 144-145 | CAPPA PLUS   | 88-89   | EVENT       | 48-49   | KÜP       | 136-137 | NEON         | 50-51      | RİVAL      | 94-95   | TOGA    | 96-97   |
| ALİNA      | 70-71   | CAPRİ        | 92-93   | EVİTA       | 144-145 | LAND      | 74-77   | NİTRO        | 38-43      | ROLL       | 124-125 | TOLEDO  | 106-107 |
| ALİNA PLUS | 68-69   | CEMRE        | 106-107 | FERRE       | 150-151 | LAND PLUS | 76-79   | NOKTA        | 120-121    | SABİNA     | 118-119 | TRİ0    | 130-131 |
| ALYA       | 138-139 | CEYHAN       | 102-103 | FIRAT       | 86-87   | LARA      | 144-145 | NİDO         | 90-91      | SANTA      | 78-79   | TROY    | 148-149 |
| ANİTA      | 146-147 | CHESTER      | 160-161 | FLAP        | 156-157 | LENA      | 64-65   | NORMA        | 140-141    | SAFARİ     | 98-99   | TRUVA   | 116-117 |
| ARENA      | 94-95   | CLASS        | 128-129 | FLEX        | 114-115 | Libra     | 46-47   | ODEA         | 150-151    | SATURN     | 160-161 | TURKUAZ | 90-91   |
| ARES       | 80-81   | COMFORT      | 68-69   | FOMA        | 126-127 | LİMA      | 126-127 | ODİN         | 148-149    | SEDİA      | 156-159 | UNICA   | 84-85   |
| ARES PLUS  | 78-81   | COMFORT PLUS | 66-69   | FRAME       | 108-109 | LİMA PLUS | 128-129 | OLİVİA       | 120-121    | SERENA     | 114-115 | URBAN   | 144-145 |
| ARMADA     | 140-141 | CONCORDE     | 100-101 | FRONT       | 152-153 | LİNEA     | 154-155 | OMEGA        | 20-21      | SEYHAN     | 150-151 | ÜRGÜP   | 126-127 |
| ARMONİ     | 122-123 | CORNER       | 164-165 | FUSE        | 70-71   | LİNK      | 62-65   | OSCAR        | 98-101     | SOLE       | 114-115 | VENÜS   | 154-155 |
| ARP        | 138-139 | COVER        | 86-87   | FUSE PLUS   | 70-71   | LİP       | 130-133 | ОТТО         | 30-35      | SOLİD      | 52-57   | VERA    | 104-105 |
| ARTE       | 131-133 | CUBİX        | 154-155 | GAZEL       | 128-129 | LİSA      | 140-141 | OTTOMAN      | 131-133    | SOLİD PLUS | 56-61   | VICTOR  | 100-101 |
| ARTU       | 118-119 | СИТЕ         | 124-125 | GENIDIA     | 18-19   | LOFT      | 156-157 | OXFORD       | 160-161    | SMART      | 48-49   | vig0    | 162-163 |
| ASTRA      | 136-137 | DEMRE        | 94-95   | GLORIA      | 114-115 | MAKİ      | 110-111 | PALOMA       | 66-67      | SNOW       | 70-71   | ViN0    | 116-117 |
| AURA       | 88-89   | DESY         | 92-93   | GÖNEN       | 128-129 | MAMBA     | 16-19   | PANDORA      | 96-97      | SNOW PLUS  | 74-75   | vit0    | 112-113 |
| AXEL       | 138-139 | DIAGONAL     | 124-125 | INCA        | 112-113 | MEDA      | 108-109 | PENTA        | 158-159    | SPARK      | 124-125 | WAU     | 18-19   |
| BANK       | 134-135 | DİVA         | 92-93   | inci        | 84-85   | MİKADO    | 96-97   | PİATRA       | 152-153    | SPRİNG     | 42-47   | WENDY   | 94-95   |
| BELLA      | 36-39   | EFOR         | 160-161 | iznik       | 120-121 | MİNİ      | 120-123 | POLİ         | 116-117    | STEP       | 162-163 | YONCA   | 130-131 |
| BENDİS     | 118-119 | EGE          | 110-111 | KELEBEK     | 118-119 | MİNİMAX   | 152-153 | PRAMİT       | 82-83      | STYLE      | 122-123 | ZENO    | 148-149 |
| BOLERO     | 96-97   | ELITE        | 50-51   | KENDO       | 122-123 | MİRA      | 104-105 | PRIMO        | 136-137    | STONE      | 152-153 | ZİRVE   | 90-91   |
| BOND       | 106-107 | ENJOY        | 16-17   | KENT        | 158-159 | MOYA      | 146-147 | REBECA       | 122-123    | TARSUS     | 156-157 |         |         |
| BOSS       | 131-133 | ENZO         | 148-149 | KONFOR      | 82-83   | MOON      | 20-23   | REGAL        | 06-07      | TAURUS     | 86-87   |         |         |
| вох        | 140-141 | ERA          | 112-113 | KONFOR PLUS | 82-83   | MOSS      | 138-139 | REFLEX       | 14-15      | TEKNO      | 08-11   |         |         |
|            |         |              |         |             |         |           |         |              |            |            |         |         |         |