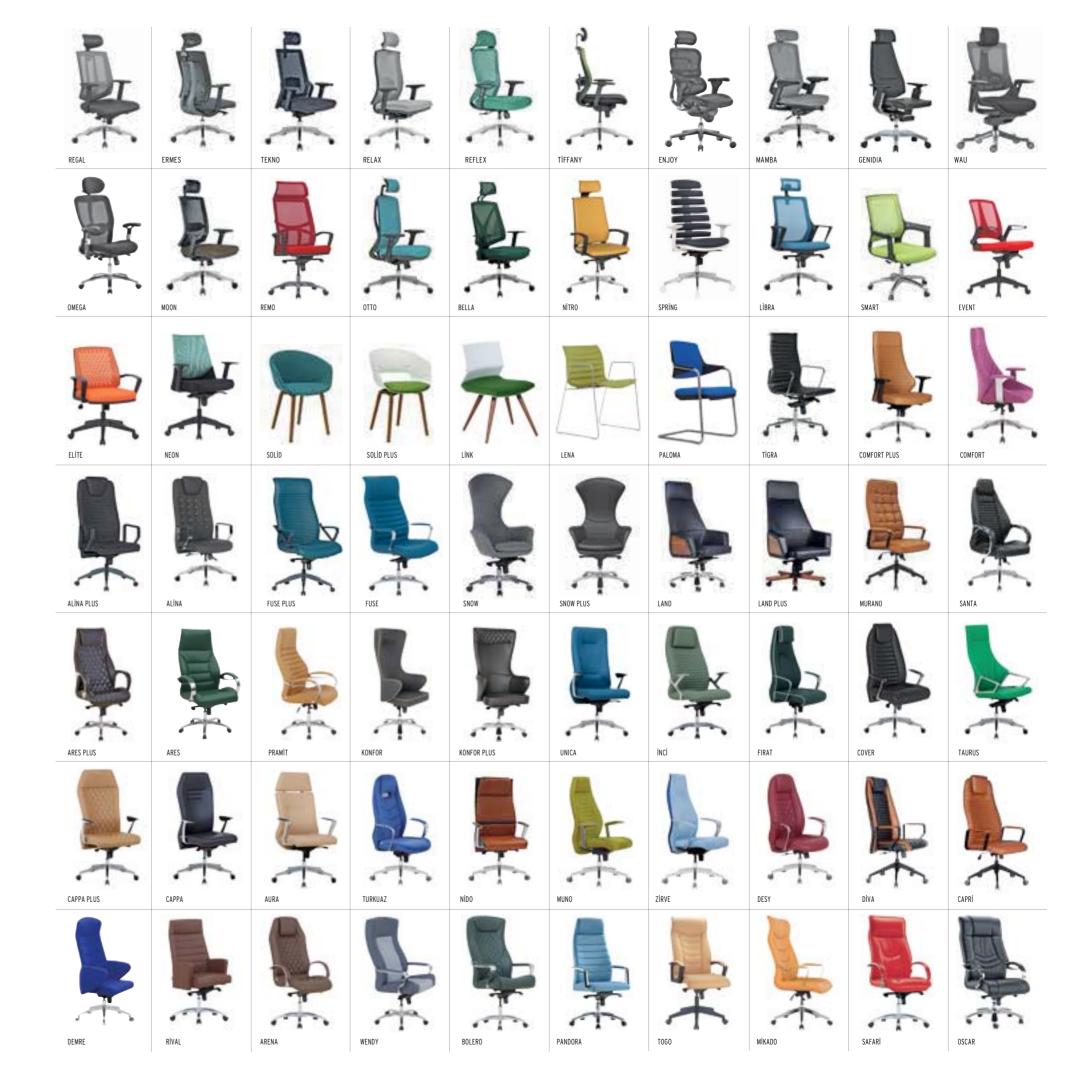

| ADEL       | 130-131 | COFFEE TABLE | 166-167 | ERMES       | 06-07   | KRONO     | 150-151 | MUNA         | 90-91      | RELAX      | 12-15   | TENDO   | 114-115 |
|------------|---------|--------------|---------|-------------|---------|-----------|---------|--------------|------------|------------|---------|---------|---------|
| AKTİVE     | 110-111 | CANYON       | 154-155 | EVA         | 102-103 | KUKA      | 146-147 | MURANO SOFA  | 134-135    | REMO       | 22-29   | TIFFANY | 14-17   |
| ALBA       | 116-117 | CAPPA        | 88-89   | EVO         | 108-109 | KÜLAH     | 126-127 | MURANO ARMCH | IAIR 78-79 | RİGA       | 136-137 | TİGRA   | 66-67   |
| ALEXA      | 144-145 | CAPPA PLUS   | 88-89   | EVENT       | 48-49   | KÜP       | 136-137 | NEON         | 50-51      | RİVAL      | 94-95   | TOGA    | 96-97   |
| ALİNA      | 70-71   | CAPRİ        | 92-93   | EVİTA       | 144-145 | LAND      | 74-77   | NİTRO        | 38-43      | ROLL       | 124-125 | TOLEDO  | 106-107 |
| ALİNA PLUS | 68-69   | CEMRE        | 106-107 | FERRE       | 150-151 | LAND PLUS | 76-79   | NOKTA        | 120-121    | SABİNA     | 118-119 | TRİ0    | 130-131 |
| ALYA       | 138-139 | CEYHAN       | 102-103 | FIRAT       | 86-87   | LARA      | 144-145 | NİDO         | 90-91      | SANTA      | 78-79   | TROY    | 148-149 |
| ANİTA      | 146-147 | CHESTER      | 160-161 | FLAP        | 156-157 | LENA      | 64-65   | NORMA        | 140-141    | SAFARİ     | 98-99   | TRUVA   | 116-117 |
| ARENA      | 94-95   | CLASS        | 128-129 | FLEX        | 114-115 | Libra     | 46-47   | ODEA         | 150-151    | SATURN     | 160-161 | TURKUAZ | 90-91   |
| ARES       | 80-81   | COMFORT      | 68-69   | FOMA        | 126-127 | LİMA      | 126-127 | ODİN         | 148-149    | SEDİA      | 156-159 | UNICA   | 84-85   |
| ARES PLUS  | 78-81   | COMFORT PLUS | 66-69   | FRAME       | 108-109 | LİMA PLUS | 128-129 | OLİVİA       | 120-121    | SERENA     | 114-115 | URBAN   | 144-145 |
| ARMADA     | 140-141 | CONCORDE     | 100-101 | FRONT       | 152-153 | LİNEA     | 154-155 | OMEGA        | 20-21      | SEYHAN     | 150-151 | ÜRGÜP   | 126-127 |
| ARMONİ     | 122-123 | CORNER       | 164-165 | FUSE        | 70-71   | LİNK      | 62-65   | OSCAR        | 98-101     | SOLE       | 114-115 | VENÜS   | 154-155 |
| ARP        | 138-139 | COVER        | 86-87   | FUSE PLUS   | 70-71   | LİP       | 130-133 | ОТТО         | 30-35      | SOLİD      | 52-57   | VERA    | 104-105 |
| ARTE       | 131-133 | CUBİX        | 154-155 | GAZEL       | 128-129 | LİSA      | 140-141 | OTTOMAN      | 131-133    | SOLİD PLUS | 56-61   | VICTOR  | 100-101 |
| ARTU       | 118-119 | СИТЕ         | 124-125 | GENIDIA     | 18-19   | LOFT      | 156-157 | OXFORD       | 160-161    | SMART      | 48-49   | vig0    | 162-163 |
| ASTRA      | 136-137 | DEMRE        | 94-95   | GLORIA      | 114-115 | MAKİ      | 110-111 | PALOMA       | 66-67      | SNOW       | 70-71   | ViN0    | 116-117 |
| AURA       | 88-89   | DESY         | 92-93   | GÖNEN       | 128-129 | MAMBA     | 16-19   | PANDORA      | 96-97      | SNOW PLUS  | 74-75   | vit0    | 112-113 |
| AXEL       | 138-139 | DIAGONAL     | 124-125 | INCA        | 112-113 | MEDA      | 108-109 | PENTA        | 158-159    | SPARK      | 124-125 | WAU     | 18-19   |
| BANK       | 134-135 | DİVA         | 92-93   | inci        | 84-85   | MİKADO    | 96-97   | PİATRA       | 152-153    | SPRİNG     | 42-47   | WENDY   | 94-95   |
| BELLA      | 36-39   | EFOR         | 160-161 | iznik       | 120-121 | MİNİ      | 120-123 | POLİ         | 116-117    | STEP       | 162-163 | YONCA   | 130-131 |
| BENDİS     | 118-119 | EGE          | 110-111 | KELEBEK     | 118-119 | MİNİMAX   | 152-153 | PRAMİT       | 82-83      | STYLE      | 122-123 | ZENO    | 148-149 |
| BOLERO     | 96-97   | ELITE        | 50-51   | KENDO       | 122-123 | MİRA      | 104-105 | PRIMO        | 136-137    | STONE      | 152-153 | ZİRVE   | 90-91   |
| BOND       | 106-107 | ENJOY        | 16-17   | KENT        | 158-159 | MOYA      | 146-147 | REBECA       | 122-123    | TARSUS     | 156-157 |         |         |
| BOSS       | 131-133 | ENZO         | 148-149 | KONFOR      | 82-83   | MOON      | 20-23   | REGAL        | 06-07      | TAURUS     | 86-87   |         |         |
| вох        | 140-141 | ERA          | 112-113 | KONFOR PLUS | 82-83   | MOSS      | 138-139 | REFLEX       | 14-15      | TEKNO      | 08-11   |         |         |
|            |         |              |         |             |         |           |         |              |            |            |         |         |         |