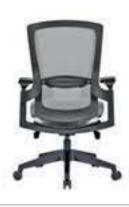

Meters are only given for Seat Part.

**WAIST HAVE SUPPORT** 

REGAL 03

REGAL 13

REGAL 04

| REGAL | PLASTIC STAR BASE / ADJUSTABLE ARMREST / LUMBAR SUPPORT |
|-------|---------------------------------------------------------|
|       |                                                         |

|          |           |                              | Α     | В     | С     | MT.  | R. LEATHER |
|----------|-----------|------------------------------|-------|-------|-------|------|------------|
| REGAL 10 | EXECUTIVE | SYNCHRONIC MECHANISM         | \$266 | \$276 | \$317 | 0,80 | \$406      |
| REGAL 11 | MEETING   | SYNCHRONIC MECHANISM         | \$258 | \$268 | \$309 | 0,80 | \$398      |
| REGAL 12 | VISITOR   | CANTILEVER BASE              | \$246 | \$256 | \$297 | 0,80 | \$386      |
| REGAL 13 | EXECUTIVE | SLIDING SYNCHRONIC MECHANISM | \$286 | \$296 | \$337 | 0,80 | \$426      |
| REGAL 14 | MEETING   | SLIDING SYNCHRONIC MECHANISM | \$278 | \$288 | \$329 | 0,80 | \$418      |