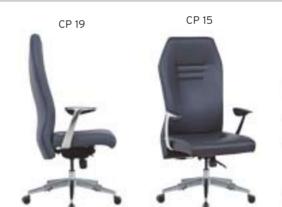

| A     | В     | С     | MT.  | R. LEATHER |
|-------|-----------|--------------------------------|-------|-------|-------|------|------------|
| CP 15 | EXECUTIVE | MULTI TILT MECHANISM           | \$300 | \$316 | \$340 | 3,00 | \$590      |
| CP 16 | MEETING   | MULTI TILT MECHANISM           | \$294 | \$310 | \$334 | 2,50 | \$584      |
| CP 17 | VISITOR   | MEMORY RETURN SWIVEL MECHANISM | \$290 | \$306 | \$330 | 2,50 | \$580      |
| CP 18 | VISITOR   | CHROMED CANTILEVER BASE        | \$286 | \$302 | \$326 | 2,50 | \$576      |
| CP 19 | EXECUTIVE | SYNCHRONIC MECHANISM           | \$320 | \$336 | \$360 | 3,00 | \$610      |
| CP 20 | MEETING   | SYNCHRONIC MECHANISM           | \$316 | \$330 | \$354 | 2,50 | \$604      |

ALUMINUM ARMREST / ALUMINUM STAR BASE













CP 20

#### **AURA** ALUMINUM ARMREST / ALUMINUM STAR BASE

|       |           |                                | Α     | В     | С     | MT.  | R. LEATHER |
|-------|-----------|--------------------------------|-------|-------|-------|------|------------|
| AR 15 | EXECUTIVE | MULTI TILT MECHANISM           | \$320 | \$336 | \$360 | 3,00 | \$600      |
| AR 16 | MEETING   | MULTI TILT MECHANISM           | \$316 | \$332 | \$356 | 2,50 | \$596      |
| AR 17 | VISITOR   | MEMORY RETURN SWIVEL MECHANISM | \$312 | \$328 | \$352 | 2,50 | \$592      |
| AR 18 | VISITOR   | CHROMED CANTILEVER BASE        | \$308 | \$324 | \$348 | 2,50 | \$588      |
| AR 19 | EXECUTIVE | SYNCHRONIC MECHANISM           | \$340 | \$356 | \$380 | 3,00 | \$620      |
| AR 20 | MEETING   | SYNCHRONIC MECH