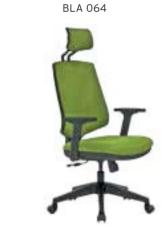

| MT.  | R. LEATHER |
| BLA 060 | EXECUTIVE | MULTI TILT MECHANISM                 | \$143     | \$151     | \$165              | 0,50 | \$192      |
| BLA 061 | VISITOR   | MEMORY RETURN SWIVEL MECHANISM       | \$139     | \$147     | \$161              | 0,50 | \$188      |
| BLA 062 | VISITOR   | PAINTED CANTILEVER BASE              | \$137     | \$145     | \$159              | 0,50 | \$186      |
| BLA 063 | EXECUTIVE | SYNCHRONIC MECHANISM                 | \$163     | \$171     | \$185              | 0,50 | \$212      |
| BLA 064 | EXECUTIVE | MULTI TILT MECHANISM / WITH HEADREST | \$151     | \$159     | \$173              | 0,70 | \$200      |
|         |           |                                      |           |           |                    |      |            |











Meters are only given for Seat Part.

Light Grey

Anthracite

Black

| _ |       | NİTRO    | PAINTED PIPE LEGS / FOLDABLE SEAT AN                | PAINTED PIPE LEGS / FOLDABLE SEAT AND ARMREST |       |       |      |            |  |  |  |  |
|---|-------|----------|-----------------------------------------------------|-----------------------------------------------|-------|-------|------|------------|--|--|--|--|
|   |       |          |                                                     | Α                                             | В     | С     | MT.  | R. LEATHER |  |  |  |  |
|   | NT 70 | MEETING  | MESH CHAIR / PIPE LEGS WITH CASTER                  | \$116                                         | \$124 | \$136 | 0,60 | \$176      |  |  |  |  |
|   | NT 71 | COLLEGSE | MESH