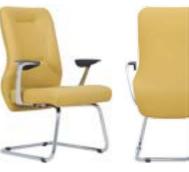

|          |           |                              | Α     | В     | С     | MT.  | R. LEATHER |
|----------|-----------|------------------------------|-------|-------|-------|------|------------|
| REGAL 10 | EXECUTIVE | SYNCHRONIC MECHANISM         | \$266 | \$276 | \$317 | 0,80 | \$406      |
| REGAL 11 | MEETING   | SYNCHRONIC MECHANISM         | \$258 | \$268 | \$309 | 0,80 | \$398      |
| REGAL 12 | VISITOR   | CANTILEVER BASE              | \$246 | \$256 | \$297 | 0,80 | \$386      |
| REGAL 13 | EXECUTIVE | SLIDING SYNCHRONIC MECHANISM | \$286 | \$296 | \$337 | 0,80 | \$426      |
| REGAL 14 | MEETING   | SLIDING SYNCHRONIC MECHANISM | \$278 | \$288 | \$329 | 0,80 | \$418      |

Meters are only given for Seat Part.

|        |           |                              | Α     | В     | С     | MT.  | R. LEATHER |
|--------|-----------|------------------------------|-------|-------|-------|------|------------|
| ERM 01 | EXECUTIVE | SYNCHRONIC MECHANISM         | \$260 | \$270 | \$311 | 0,80 | \$400      |
| ERM 02 | MEETING   | SYNCHRONIC MECHANISM         | \$252 | \$262 | \$303 | 0,80 | \$392      |
| ERM 03 | VISITOR   | CANTILEVER BASE              | \$240 | \$250 | \$291 | 0,80 | \$380      |
| ERM 04 | EXECUTIVE | SLIDING SYNCHRONIC MECHANISM | \$280 | \$290 | \$331 | 0,80 | \$420      |
| ERM 05 | MEETING   | SLIDING SYNCHRONIC MECHANISM | \$272 | \$282 | \$323 | 0,80 | \$412      |