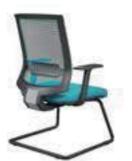

|          |           |                              | Α     | В     | С     | MT.  | R. LEATHER |
|----------|-----------|------------------------------|-------|-------|-------|------|------------|
| REGAL 10 | EXECUTIVE | SYNCHRONIC MECHANISM         | \$266 | \$276 | \$317 | 0,80 | \$406      |
| REGAL 11 | MEETING   | SYNCHRONIC MECHANISM         | \$258 | \$268 | \$309 | 0,80 | \$398      |
| REGAL 12 | VISITOR   | CANTILEVER BASE              | \$246 | \$256 | \$297 | 0,80 | \$386      |
| REGAL 13 | EXECUTIVE | SLIDING SYNCHRONIC MECHANISM | \$286 | \$296 | \$337 | 0,80 | \$426      |
| REGAL 14 | MEETING   | SLIDING SYNCHRONIC MECHANISM | \$278 | \$288 | \$329 | 0,80 | \$418      |

Meters are only given for Seat Part.

|        |           |                              | Α     | В     | С     | MT.  | R. LEATHER |
|--------|-----------|------------------------------|-------|-------|-------|------|------------|
| ERM 01 | EXECUTIVE | SYNCHRONIC MECHANISM         | \$260 | \$270 | \$311 | 0,80 | \$400      |
| ERM 02 | MEETING   | SYNCHRONIC MECHANISM         | \$252 | \$262 | \$303 | 0,80 | \$392      |
| ERM 03 | VISITOR   | CANTILEVER BASE              | \$240 | \$250 | \$291 | 0,80 | \$380      |
| ERM 04 | EXECUTIVE | SLIDING SYNCHRONIC MECHANISM | \$280 | \$290 | \$331 | 0,80 | \$420      |
| ERM 05 | MEETING   | SLIDING SYNCHRONIC MECHANISM | \$272 | \$282 | \$323 | 0,80 | \$412      |