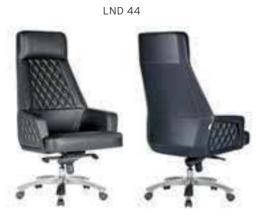

| ADEL       | 130-131 | COFFEE TABLE | 166-167 | ERMES       | 06-07   | KRONO     | 150-151 | MUNA         | 90-91      | RELAX      | 12-15   | TENDO   | 114-115 |
|------------|---------|--------------|---------|-------------|---------|-----------|---------|--------------|------------|------------|---------|---------|---------|
| AKTİVE     | 110-111 | CANYON       | 154-155 | EVA         | 102-103 | KUKA      | 146-147 | MURANO SOFA  | 134-135    | REMO       | 22-29   | TIFFANY | 14-17   |
| ALBA       | 116-117 | CAPPA        | 88-89   | EVO         | 108-109 | KÜLAH     | 126-127 | MURANO ARMCH | IAIR 78-79 | RİGA       | 136-137 | TİGRA   | 66-67   |
| ALEXA      | 144-145 | CAPPA PLUS   | 88-89   | EVENT       | 48-49   | KÜP       | 136-137 | NEON         | 50-51      | RİVAL      | 94-95   | TOGA    | 96-97   |
| ALİNA      | 70-71   | CAPRİ        | 92-93   | EVİTA       | 144-145 | LAND      | 74-77   | NİTRO        | 38-43      | ROLL       | 124-125 | TOLEDO  | 106-107 |
| ALİNA PLUS | 68-69   | CEMRE        | 106-107 | FERRE       | 150-151 | LAND PLUS | 76-79   | NOKTA        | 120-121    | SABİNA     | 118-119 | TRİ0    | 130-131 |
| ALYA       | 138-139 | CEYHAN       | 102-103 | FIRAT       | 86-87   | LARA      | 144-145 | NİDO         | 90-91      | SANTA      | 78-79   | TROY    | 148-149 |
| ANİTA      | 146-147 | CHESTER      | 160-161 | FLAP        | 156-157 | LENA      | 64-65   | NORMA        | 140-141    | SAFARİ     | 98-99   | TRUVA   | 116-117 |
| ARENA      | 94-95   | CLASS        | 128-129 | FLEX        | 114-115 | Libra     | 46-47   | ODEA         | 150-151    | SATURN     | 160-161 | TURKUAZ | 90-91   |
| ARES       | 80-81   | COMFORT      | 68-69   | FOMA        | 126-127 | LİMA      | 126-127 | ODİN         | 148-149    | SEDİA      | 156-159 | UNICA   | 84-85   |
| ARES PLUS  | 78-81   | COMFORT PLUS | 66-69   | FRAME       | 108-109 | LİMA PLUS | 128-129 | OLİVİA       | 120-121    | SERENA     | 114-115 | URBAN   | 144-145 |
| ARMADA     | 140-141 | CONCORDE     | 100-101 | FRONT       | 152-153 | LİNEA     | 154-155 | OMEGA        | 20-21      | SEYHAN     | 150-151 | ÜRGÜP   | 126-127 |
| ARMONİ     | 122-123 | CORNER       | 164-165 | FUSE        | 70-71   | LİNK      | 62-65   | OSCAR        | 98-101     | SOLE       | 114-115 | VENÜS   | 154-155 |
| ARP        | 138-139 | COVER        | 86-87   | FUSE PLUS   | 70-71   | LİP       | 130-133 | ОТТО         | 30-35      | SOLİD      | 52-57   | VERA    | 104-105 |
| ARTE       | 131-133 | CUBİX        | 154-155 | GAZEL       | 128-129 | LİSA      | 140-141 | OTTOMAN      | 131-133    | SOLİD PLUS | 56-61   | VICTOR  | 100-101 |
| ARTU       | 118-119 | СИТЕ         | 124-125 | GENIDIA     | 18-19   | LOFT      | 156-157 | OXFORD       | 160-161    | SMART      | 48-49   | vig0    | 162-163 |
| ASTRA      | 136-137 | DEMRE        | 94-95   | GLORIA      | 114-115 | MAKİ      | 110-111 | PALOMA       | 66-67      | SNOW       | 70-71   | ViN0    | 116-117 |
| AURA       | 88-89   | DESY         | 92-93   | GÖNEN       | 128-129 | MAMBA     | 16-19   | PANDORA      | 96-97      | SNOW PLUS  | 74-75   | vit0    | 112-113 |
| AXEL       | 138-139 | DIAGONAL     | 124-125 | INCA        | 112-113 | MEDA      | 108-109 | PENTA        | 158-159    | SPARK      | 124-125 | WAU     | 18-19   |
| BANK       | 134-135 | DİVA         | 92-93   | inci        | 84-85   | MİKADO    | 96-97   | PİATRA       | 152-153    | SPRİNG     | 42-47   | WENDY   | 94-95   |
| BELLA      | 36-39   | EFOR         | 160-161 | iznik       | 120-121 | MİNİ      | 120-123 | POLİ         | 116-117    | STEP       | 162-163 | YONCA   | 130-131 |
| BENDİS     | 118-119 | EGE          | 110-111 | KELEBEK     | 118-119 | MİNİMAX   | 152-153 | PRAMİT       | 82-83      | STYLE      | 122-123 | ZENO    | 148-149 |
| BOLERO     | 96-97   | ELITE        | 50-51   | KENDO       | 122-123 | MİRA      | 104-105 | PRIMO        | 136-137    | STONE      | 152-153 | ZİRVE   | 90-91   |
| BOND       | 106-107 | ENJOY        | 16-17   | KENT        | 158-159 | MOYA      | 146-147 | REBECA       | 122-123    | TARSUS     | 156-157 |         |         |
| BOSS       | 131-133 | ENZO         | 148-149 | KONFOR      | 82-83   | MOON      | 20-23   | REGAL        | 06-07      | TAURUS     | 86-87   |         |         |
| вох        | 140-141 | ERA          | 112-113 | KONFOR PLUS | 82-83   | MOSS      | 138-139 | REFLEX       | 14-15      | TEKNO      | 08-11   |         |         |
|            |         |              |         |             |         |           |         |              |            |            |         |         |         |