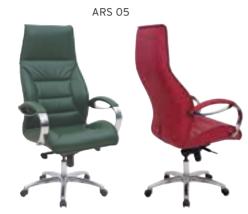

#### **REGAL** ALUMINUM STAR BASE / ADJUSTABLE ARMREST / LUMBAR SUPPORT WAIST HAVE SUPPORT MT. R. LEATHER REGAL 01 | EXECUTIVE | SYNCHRONIC MECHANISM \$280 \$290 \$331 0.80 \$420 REGAL 02 \$272 \$282 \$323 MEETING SYNCHRONIC MECHANISM 0,80 \$412 REGAL 03 VISITOR CANTILEVER BASE \$260 \$270 \$311 0,80 \$400 REGAL 04 | EXECUTIVE \$440 SLIDING SYNCHRONIC MECHANISM \$300 \$310 \$351 0.80 \$292 \$343 REGAL 05 MEETING \$302 0,80 \$432 SLIDING SYNCHRONIC MECHANISM

Meters are only given for Seat Part.

**WAIST HAVE SUPPORT** 

REGAL 03

REGAL 13

REGAL 04

| REGAL | PLASTIC STAR BASE / ADJUSTABLE ARMREST / LUMBAR SUPPORT |
|-------|---------------------------------------------------------|
|       |                                                         |