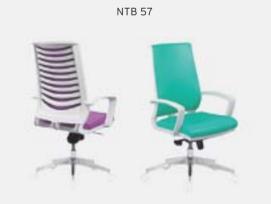

| A     | В     | С     | MT.  | R. LEATHER |
|--------|-----------|------------------------------------|-------|-------|-------|------|------------|
| NTB 52 | EXECUTIVE | WITH HEADREST MULTI TILT MECHANISM | \$208 | \$220 | \$232 | 1,00 | \$340      |
| NTB 53 | MEETING   | MULTI TILT MECHANISM               | \$204 | \$216 | \$228 | 1,00 | \$336      |
| NTB 54 | VISITOR   | MEMORY RETURN SWIVEL MECHANISM     | \$202 | \$214 | \$226 | 1,00 | \$334      |
| NTB 55 | VISITOR   | CHROMED CANTILEVER BASE            | \$198 | \$210 | \$222 | 1,00 | \$330      |
| NTB 56 | EXECUTIVE | WITH HEADREST SYNCHRONIC MECHANISM | \$228 | \$240 | \$252 | 1,00 | \$360      |
| NTB 57 | MEETING   | SYNCHRONIC MECHANISM               | \$224 | \$236 | \$248 | 1,00 | \$356      |





NT 40







# **SPRING**

### PLASTIC STAR BASE / PLASTIC FIXED ARMREST / BLACK PLASTIC FRAME

|       |           |                                       | A     | В     | С     | MT.  | R. LEATHER |
|-------|-----------|---------------------------------------|-------|-------|-------|------|------------|
| SP 13 | EXECUTIVE | MULTI TILT MECHANISM                  | \$138 | \$148 | \$160 | 1,00 | \$266      |
| SP 14 | EXECUTIVE | SYNCHRONIC MECHANISM                  | \$158 | \$168 | \$180 | 1,00 | \$286      |
| SP 15 | VISITOR   | MEMORY RETURN SWIVEL MECHANISM        | \$134 | \$144 | \$156 | 1,00 | \$262      |
| SP 16 | VISITOR   | CANTILEVER BASE                       | \$130 | \$140 | \$152 | 1,00 | \$258      |
| SP 17 | VISITOR   | CANTILEVER BASE COMBINED WITH ARMREST | \$128 | \$138 | \