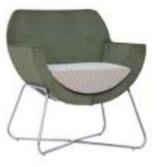

|        |              |       |       |       | MT   | D. I. E. A. TILLED |
|---------|--------|--------------|-------|-------|-------|------|--------------------|
|         |        |              | A     | В     | C     | MT.  | R. LEATHER         |
| ARMN 01 | SINGLE | CHROMED LEGS | \$180 | \$200 | \$225 | 2,80 | \$345              |







## STYLE

|       |            |                   | Α     | В     | С     | MT.  | R. LEATHER |
|-------|------------|-------------------|-------|-------|-------|------|------------|
| S 017 | SINGLE     | CHROMED PIPE LEGS | \$220 | \$240 | \$270 | 4,00 | \$400      |
| S 018 | TWO SEATER | CHROMED PIPE LEGS | \$360 | \$390 | \$430 | 5,50 | \$700      |





# CUTE A B C

CHROMED PIPE LEGS

CHROMED PIPE LEGS



MT.

3,50

5,00



C 014







## SPARK

SINGLE

TWO SEATER

C 013

C 014

|        |            |                   | Α     | В     | С     | MT.  | R. LEATHER |
|--------|------------|-------------------|-------|-------|-------|------|------------|
| S 0015 | SINGLE     | CHROMED PIPE LEGS | \$176 | \$191 | \$216 | 2,30 | \$340      |
| S 0016 | TWO SEATER | CHROMED PIPE LEGS | \$250 | \$270 | \$300 | 3,50 | \$480      |

\$200

\$340

\$220

\$370

\$250

\$410









## DIOGANAL

|       |            |                   | Α     | В     | С     | MT.  | R. LEATHER |
|-------|------------|-------------------|-------|-------|-------|------|------------|
| D 009 | SINGLE     | CHROMED PIPE LEGS | \$176 | \$191 | \$216 | 2,30 | \$340      |
| D 010 | TWO SEATER | CHROMED PIPE LEGS | \$250 | \$270 | \$300 | 3,50 | \$4