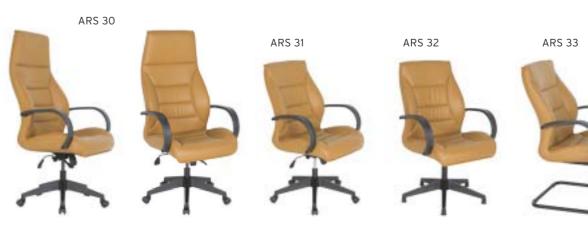

| ADEL       | 130-131 | COFFEE TABLE | 166-167 | ERMES       | 06-07   | KRONO     | 150-151 | MUNA         | 90-91      | RELAX      | 12-15   | TENDO   | 114-115 |
|------------|---------|--------------|---------|-------------|---------|-----------|---------|--------------|------------|------------|---------|---------|---------|
| AKTİVE     | 110-111 | CANYON       | 154-155 | EVA         | 102-103 | KUKA      | 146-147 | MURANO SOFA  | 134-135    | REMO       | 22-29   | TIFFANY | 14-17   |
| ALBA       | 116-117 | CAPPA        | 88-89   | EVO         | 108-109 | KÜLAH     | 126-127 | MURANO ARMCH | IAIR 78-79 | RİGA       | 136-137 | TİGRA   | 66-67   |
| ALEXA      | 144-145 | CAPPA PLUS   | 88-89   | EVENT       | 48-49   | KÜP       | 136-137 | NEON         | 50-51      | RİVAL      | 94-95   | TOGA    | 96-97   |
| ALİNA      | 70-71   | CAPRİ        | 92-93   | EVİTA       | 144-145 | LAND      | 74-77   | NİTRO        | 38-43      | ROLL       | 124-125 | TOLEDO  | 106-107 |
| ALİNA PLUS | 68-69   | CEMRE        | 106-107 | FERRE       | 150-151 | LAND PLUS | 76-79   | NOKTA        | 120-121    | SABİNA     | 118-119 | TRİ0    | 130-131 |
| ALYA       | 138-139 | CEYHAN       | 102-103 | FIRAT       | 86-87   | LARA      | 144-145 | NİDO         | 90-91      | SANTA      | 78-79   | TROY    | 148-149 |
| ANİTA      | 146-147 | CHESTER      | 160-161 | FLAP        | 156-157 | LENA      | 64-65   | NORMA        | 140-141    | SAFARİ     | 98-99   | TRUVA   | 116-117 |
| ARENA      | 94-95   | CLASS        | 128-129 | FLEX        | 114-115 | Libra     | 46-47   | ODEA         | 150-151    | SATURN     | 160-161 | TURKUAZ | 90-91   |
| ARES       | 80-81   | COMFORT      | 68-69   | FOMA        | 126-127 | LİMA      | 126-127 | ODİN         | 148-149    | SEDİA      | 156-159 | UNICA   | 84-85   |
| ARES PLUS  | 78-81   | COMFORT PLUS | 66-69   | FRAME       | 108-109 | LİMA PLUS | 128-129 | OLİVİA       | 120-121    | SERENA     | 114-115 | URBAN   | 144-145 |
| ARMADA     | 140-141 | CONCORDE     | 100-101 | FRONT       | 152-153 | LİNEA     | 154-155 | OMEGA        | 20-21      | SEYHAN     | 150-151 | ÜRGÜP   | 126-127 |
| ARMONİ     | 122-123 | CORNER       | 164-165 | FUSE        | 70-71   | LİNK      | 62-65   | OSCAR        | 98-101     | SOLE       | 114-115 | VENÜS   | 154-155 |
| ARP        | 138-139 | COVER        | 86-87   | FUSE PLUS   | 70-71   | LİP       | 130-133 | ОТТО         | 30-35      | SOLİD      | 52-57   | VERA    | 104-105 |
| ARTE       | 131-133 | CUBİX        | 154-155 | GAZEL       | 128-129 | LİSA      | 140-141 | OTTOMAN      | 131-133    | SOLİD PLUS | 56-61   | VICTOR  | 100-101 |
| ARTU       | 118-119 | СИТЕ         | 124-125 | GENIDIA     | 18-19   | LOFT      | 156-157 | OXFORD       | 160-161    | SMART      | 48-49   | vig0    | 162-163 |
| ASTRA      | 136-137 | DEMRE        | 94-95   | GLORIA      | 114-115 | MAKİ      | 110-111 | PALOMA       | 66-67      | SNOW       | 70-71   | ViN0    | 116-117 |
| AURA       | 88-89   | DESY         | 92-93   | GÖNEN       | 128-129 | MAMBA     | 16-19   | PANDORA      | 96-97      | SNOW PLUS  | 74-75   | vit0    | 112-113 |
| AXEL       | 138-139 | DIAGONAL     | 124-125 | INCA        | 112-113 | MEDA      | 108-109 | PENTA        | 158-159    | SPARK      | 124-125 | WAU     | 18-19   |
| BANK       | 134-135 | DİVA         | 92-93   | inci        | 84-85   | MİKADO    | 96-97   | PİATRA       | 152-153    | SPRİNG     | 42-47   | WENDY   | 94-95   |
| BELLA      | 36-39   | EFOR         | 160-161 | iznik       | 120-121 | MİNİ      | 120-123 | POLİ         | 116-117    | STEP       | 162-163 | YONCA   | 130-131 |
| BENDİS     | 118-119 | EGE          | 110-111 | KELEBEK     | 118-119 | MİNİMAX   | 152-153 | PRAMİT       | 82-83      | STYLE      | 122-123 | ZENO    | 148-149 |
| BOLERO     | 96-97   | ELITE        | 50-51   | KENDO       | 122-123 | MİRA      | 104-105 | PRIMO        | 136-137    | STONE      | 152-153 | ZİRVE   | 90-91   |
| BOND       | 106-107 | ENJOY        | 16-17   | KENT        | 158-159 | MOYA      | 146-147 | REBECA       | 122-123    | TARSUS     | 156-157 |         |         |
| BOSS       | 131-133 | ENZO         | 148-149 | KONFOR      | 82-83   | MOON      | 20-23   | REGAL        | 06-07      | TAURUS     | 86-87   |         |         |
| вох        | 140-141 | ERA          | 112-113 | KONFOR PLUS | 82-83   | MOSS      | 138-139 | REFLEX       | 14-15      | TEKNO      | 08-11   |         |         |
|            |         |              |         |             |         |           |         |              |            |            |         |         |         |