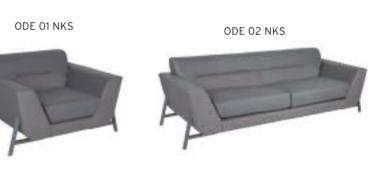

| ADEL       | 130-131 | COFFEE TABLE | 166-167 | ERMES       | 06-07   | KRONO     | 150-151 | MUNA         | 90-91      | RELAX      | 12-15   | TENDO   | 114-115 |
|------------|---------|--------------|---------|-------------|---------|-----------|---------|--------------|------------|------------|---------|---------|---------|
| AKTİVE     | 110-111 | CANYON       | 154-155 | EVA         | 102-103 | KUKA      | 146-147 | MURANO SOFA  | 134-135    | REMO       | 22-29   | TIFFANY | 14-17   |
| ALBA       | 116-117 | CAPPA        | 88-89   | EVO         | 108-109 | KÜLAH     | 126-127 | MURANO ARMCH | IAIR 78-79 | RİGA       | 136-137 | TİGRA   | 66-67   |
| ALEXA      | 144-145 | CAPPA PLUS   | 88-89   | EVENT       | 48-49   | KÜP       | 136-137 | NEON         | 50-51      | RİVAL      | 94-95   | TOGA    | 96-97   |
| ALİNA      | 70-71   | CAPRİ        | 92-93   | EVİTA       | 144-145 | LAND      | 74-77   | NİTRO        | 38-43      | ROLL       | 124-125 | TOLEDO  | 106-107 |
| ALİNA PLUS | 68-69   | CEMRE        | 106-107 | FERRE       | 150-151 | LAND PLUS | 76-79   | NOKTA        | 120-121    | SABİNA     | 118-119 | TRİ0    | 130-131 |
| ALYA       | 138-139 | CEYHAN       | 102-103 | FIRAT       | 86-87   | LARA      | 144-145 | NİDO         | 90-91      | SANTA      | 78-79   | TROY    | 148-149 |
| ANİTA      | 146-147 | CHESTER      | 160-161 | FLAP        | 156-157 | LENA      | 64-65   | NORMA        | 140-141    | SAFARİ     | 98-99   | TRUVA   | 116-117 |
| ARENA      | 94-95   | CLASS        | 128-129 | FLEX        | 114-115 | Libra     | 46-47   | ODEA         | 150-151    | SATURN     | 160-161 | TURKUAZ | 90-91   |
| ARES       | 80-81   | COMFORT      | 68-69   | FOMA        | 126-127 | LİMA      | 126-127 | ODİN         | 148-149    | SEDİA      | 156-159 | UNICA   | 84-85   |
| ARES PLUS  | 78-81   | COMFORT PLUS | 66-69   | FRAME       | 108-109 | LİMA PLUS | 128-129 | OLİVİA       | 120-121    | SERENA     | 114-115 | URBAN   | 144-145 |
| ARMADA     | 140-141 | CONCORDE     | 100-101 | FRONT       | 152-153 | LİNEA     | 154-155 | OMEGA        | 20-21      | SEYHAN     | 150-151 | ÜRGÜP   | 126-127 |
| ARMONİ     | 122-123 | CORNER       | 164-165 | FUSE        | 70-71   | LİNK      | 62-65   | OSCAR        | 98-101     | SOLE       | 114-115 | VENÜS   | 154-155 |
| ARP        | 138-139 | COVER        | 86-87   | FUSE PLUS   | 70-71   | LİP       | 130-133 | ОТТО         | 30-35      | SOLİD      | 52-57   | VERA    | 104-105 |
| ARTE       | 131-133 | CUBİX        | 154-155 | GAZEL       | 128-129 | LİSA      | 140-141 | OTTOMAN      | 131-133    | SOLİD PLUS | 56-61   | VICTOR  | 100-101 |
| ARTU       | 118-119 | СИТЕ         | 124-125 | GENIDIA     | 18-19   | LOFT      | 156-157 | OXFORD       | 160-161    | SMART      | 48-49   | vig0    | 162-163 |
| ASTRA      | 136-137 | DEMRE        | 94-95   | GLORIA      | 114-115 | MAKİ      | 110-111 | PALOMA       | 66-67      | SNOW       | 70-71   | ViN0    | 116-117 |
| AURA       | 88-89   | DESY         | 92-93   | GÖNEN       | 128-129 | MAMBA     | 16-19   | PANDORA      | 96-97      | SNOW PLUS  | 74-75   | vit0    | 112-113 |
| AXEL       | 138-139 | DIAGONAL     | 124-125 | INCA        | 112-113 | MEDA      | 108-109 | PENTA        | 158-159    | SPARK      | 124-125 | WAU     | 18-19   |
| BANK       | 134-135 | DİVA         | 92-93   | inci        | 84-85   | MİKADO    | 96-97   | PİATRA       | 152-153    | SPRİNG     | 42-47   | WENDY   | 94-95   |
| BELLA      | 36-39   | EFOR         | 160-161 | iznik       | 120-121 | MİNİ      | 120-123 | POLİ         | 116-117    | STEP       | 162-163 | YONCA   | 130-131 |
| BENDİS     | 118-119 | EGE          | 110-111 | KELEBEK     | 118-119 | MİNİMAX   | 152-153 | PRAMİT       | 82-83      | STYLE      | 122-123 | ZENO    | 148-149 |
| BOLERO     | 96-97   | ELITE        | 50-51   | KENDO       | 122-123 | MİRA      | 104-105 | PRIMO        | 136-137    | STONE      | 152-153 | ZİRVE   | 90-91   |
| BOND       | 106-107 | ENJOY        | 16-17   | KENT        | 158-159 | MOYA      | 146-147 | REBECA       | 122-123    | TARSUS     | 156-157 |         |         |
| BOSS       | 131-133 | ENZO         | 148-149 | KONFOR      | 82-83   | MOON      | 20-23   | REGAL        | 06-07      | TAURUS     | 86-87   |         |         |
| вох        | 140-141 | ERA          | 112-113 | KONFOR PLUS | 82-83   | MOSS      | 138-139 | REFLEX       | 14-15      | TEKNO      | 08-11   |         |         |
|            |         |              |         |             |         |           |         |              |            |            |         |         |         |