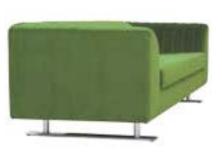

|       |       |      |            |  |  |
|---------|--------------|---------------------|-------|-------|-------|------|------------|--|--|
|         |              |                     | A     | В     | С     | MT.  | R. LEATHER |  |  |
| KRN 001 | SINGLE       | SOFA / CHROMED LEGS | \$390 | \$430 | \$470 | 4,00 | \$780      |  |  |
| KRN 002 | TWO SEATER   | SOFA / CHROMED LEGS | \$520 | \$580 | \$640 | 5,50 | \$1.020    |  |  |
| KRN 003 | THREE SEATER | SOFA / CHROMED LEGS | \$600 | \$680 | \$740 | 7,00 | \$1.200    |  |  |







#### **FRONT** MT. R. LEATHER FNT 01 | SINGLE SOFA / CHROMED LEGS \$390 \$430 \$480 5,00 \$800 FNT 02 TWO SEATER SOFA / CHROMED LEGS \$490 \$540 \$600 \$1.000 8,00 FNT 03 THREE SEATER SOFA / CHROMED LEGS \$600 \$660 \$730 10,00 \$1.200





STONE 02





| TONE |
|------|
| TONE |

|          |              |      | Α     | В     | С     | MT.  | R. LEATHER |
|----------|--------------|------|-------|-------|-------|------|------------|
| STONE 01 | SINGLE       | SOFA | \$380 | \$420 | \$500 | 6,00 | \$800      |
| STONE 02 | TWO SEATER   | SOFA | \$520 | \$570 | \$650 | 8,00 | \$1.040    |
| STONE 03 | THREE SEATER | SOFA | \$620 | \$700 | \$820 | 9,50 | \$1.240    |













## MINIMAX

|        |              |                       | Α     | В     | С     | MT.  | R. LEATHER |
|--------|--------------|-----------------------|-------|-------|-------|------|------------|
| MNX 01 | SINGLE       | SOFA / WOODEN ARMREST | \$520 | \$560 | \$610 | 4,50 | \$1.040    |
| MNX 02 | TWO SEATER   | SOFA / WOODEN ARMREST | \$640 | \$700 | \$