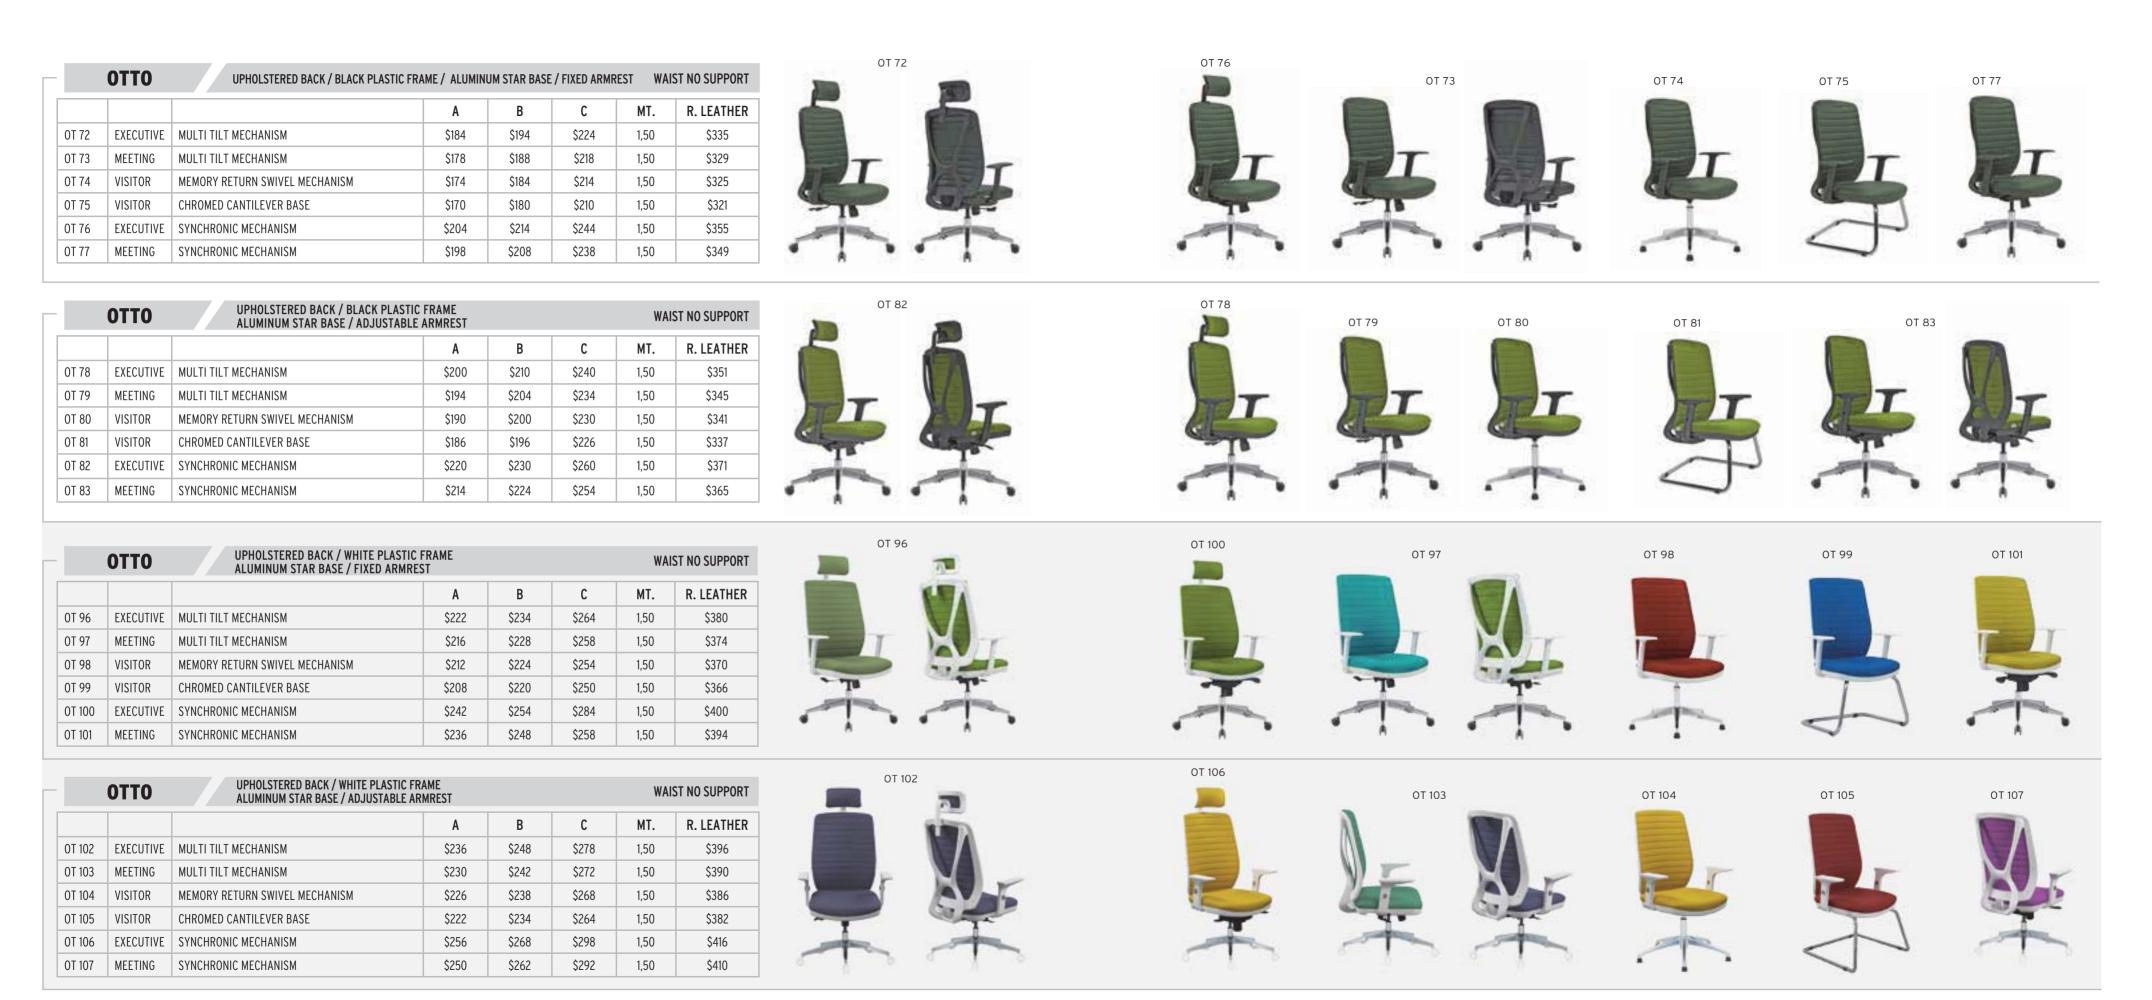

#### **REGAL** ALUMINUM STAR BASE / ADJUSTABLE ARMREST / LUMBAR SUPPORT WAIST HAVE SUPPORT MT. R. LEATHER REGAL 01 | EXECUTIVE | SYNCHRONIC MECHANISM \$280 \$290 \$331 0.80 \$420 REGAL 02 \$272 \$282 \$323 MEETING SYNCHRONIC MECHANISM 0,80 \$412 REGAL 03 VISITOR CANTILEVER BASE \$260 \$270 \$311 0,80 \$400 REGAL 04 | EXECUTIVE \$440 SLIDING SYNCHRONIC MECHANISM \$300 \$310 \$351 0.80 \$292 \$343 REGAL 05 MEETING \$302 0,80 \$432 SLIDING SYNCHRONIC MECHANISM

Meters are only given for Seat Part.

**WAIST HAVE SUPPORT** 

REGAL 03

REGAL 13

REGAL 04

| REGAL | PLASTIC STAR BASE / ADJUSTABLE ARMREST / LUMBAR SUPPORT |
|-------|---------------------------------------------------------|
|       |                                                         |

|          |           |                              | Α     | В     | С     | MT.  | R. LEATHER |
|----------|-----------|------------------------------|-------|-------|-------|------|------------|
| REGAL 10 | EXECUTIVE | SYNCHRONIC MECHANISM         | \$266 | \$276 | \$317 | 0,80 | \$406      |
| REGAL 11 | MEETING   | SYNCHRONIC MECHANISM         | \$258 | \$268 | \$309 | 0,80 | \$398      |
| REGAL 12 | VISITOR   | CANTILEVER BASE              | \$246 | \$256 | \$297 | 0,80 | \$386      |
| REGAL 13 | EXECUTIVE | SLIDING SYNCHRONIC MECHANISM | \$286 | \$296 | \$337 | 0,80 | \$426      |
| REGAL 14 | MEETING   | SLIDING SYNCHRONIC MECHANISM | \$278 | \$288 | \$329 | 0,80 | \$418      |

Meters are only given for Seat Part.

|        |           |                              | Α     | В     | С     | MT.  | R. LEATHER |
|--------|-----------|------------------------------|-------|-------|-------|------|------------|
| ERM 01 | EXECUTIVE | SYNCHRONIC MECHANISM         | \$260 | \$270 | \$311 | 0,80 | \$400      |
| ERM 02 | MEETING   | SYNCHRONIC MECHANISM         | \$252 | \$262 | \$303 | 0,80 | \$392      |
| ERM 03 | VISITOR   | CANTILEVER BASE              | \$240 | \$250 | \$291 | 0,80 | \$380      |
| ERM 04 | EXECUTIVE | SLIDING SYNCHRONIC MECHANISM | \$280 | \$290 | \$331 | 0,80 | \$420      |
| ERM 05 | MEETING   | SLIDING SYNCHRONIC MECHANISM | \$272 | \$282 | \$323 | 0,80 | \$412      |

#### **ERMES** PLASTIC STAR BASE / AJDUSTABLE ARMREST / LUMBAR SUPPORT **WAIST HAVE SUPPORT**

|        |           |                              | Α     | В     | С     | MT.  | R. LEATHER |
|--------|-----------|------------------------------|-------|-------|-------|------|------------|
| ERM 10 | EXECUTIVE | SYNCHRONIC MECHANISM         | \$246 | \$256 | \$297 | 0,80 | \$386      |
| ERM 11 | MEETING   | SYNCHRONIC MECHANISM         | \$238 | \$248 | \$289 | 0,80 | \$378      |
| ERM 12 | VISITOR   | CANTILEVER BASE              | \$226 | \$236 | \$277 | 0,80 | \$366      |
| ERM 13 | EXECUTIVE | SLIDING SYNCHRONIC MECHANISM | \$266 | \$276 | \$317 | 0,80 | \$406      |
| ERM 14 | MEETING   | SLIDING SYNCHRONIC MECHANISM | \$258 | \$268 | \$309 | 0,80 | \$398      |