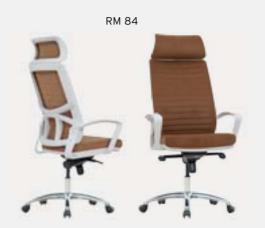

|
|-------|-----------|--------------------------------|-------|-------|-------|------|------------|
|       |           |                                | A     | В     | С     | MT.  | R. LEATHER |
| RM 80 | EXECUTIVE | MULTI TILT MECHANISM           | \$192 | \$202 | \$232 | 1,50 | \$322      |
| RM 81 | MEETING   | MULTI TILT MECHANISM           | \$188 | \$198 | \$228 | 1,50 | \$318      |
| RM 82 | VISITOR   | MEMORY RETURN SWIVEL MECHANISM | \$186 | \$196 | \$226 | 1,50 | \$316      |
| RM 83 | VISITOR   | CHROMED CANTILEVER BASE        | \$182 | \$192 | \$222 | 1,50 | \$312      |
| RM 84 | EXECUTIVE | SYNCHRONIC MECHANISM           | \$212 | \$222 | \$252 | 1,50 | \$342      |
| RM 85 | MEETING   | SYNCHRONIC MECHANISM           | \$208 | \$218 | \$248 | 1,50 | \$338      |

















| REMO GREY PLASTIC FRAME / ALUMINUM STAR BASE UPHOLSTERED BACK WAIST NO SUPPO |           |                                |       |       |       | T NO SUPPORT |            |
|------------------------------------------------------------------------------|-----------|--------------------------------|-------|-------|-------|--------------|------------|
|                                                                              |           |                                | A     | В     | С     | MT.          | R. LEATHER |
| RM 100                                                                       | EXECUTIVE | MULTI TILT MECHANISM           | \$192 | \$202 | \$232 | 1,50         | \$322      |
| RM 101