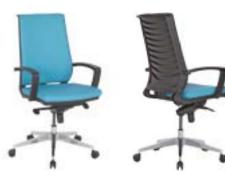

#### **ERMES** PLASTIC STAR BASE / AJDUSTABLE ARMREST / LUMBAR SUPPORT **WAIST HAVE SUPPORT**

|        |           |                              | Α     | В     | С     | MT.  | R. LEATHER |
|--------|-----------|------------------------------|-------|-------|-------|------|------------|
| ERM 10 | EXECUTIVE | SYNCHRONIC MECHANISM         | \$246 | \$256 | \$297 | 0,80 | \$386      |
| ERM 11 | MEETING   | SYNCHRONIC MECHANISM         | \$238 | \$248 | \$289 | 0,80 | \$378      |
| ERM 12 | VISITOR   | CANTILEVER BASE              | \$226 | \$236 | \$277 | 0,80 | \$366      |
| ERM 13 | EXECUTIVE | SLIDING SYNCHRONIC MECHANISM | \$266 | \$276 | \$317 | 0,80 | \$406      |
| ERM 14 | MEETING   | SLIDING SYNCHRONIC MECHANISM | \$258 | \$268 | \$309 | 0,80 | \$398      |