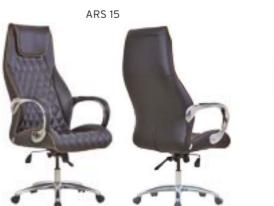

| ADEL       | 130-131 | COFFEE TABLE | 166-167 | ERMES       | 06-07   | KRONO     | 150-151 | MUNA         | 90-91      | RELAX      | 12-15   | TENDO   | 114-115 |
|------------|---------|--------------|---------|-------------|---------|-----------|---------|--------------|------------|------------|---------|---------|---------|
| AKTİVE     | 110-111 | CANYON       | 154-155 | EVA         | 102-103 | KUKA      | 146-147 | MURANO SOFA  | 134-135    | REMO       | 22-29   | TIFFANY | 14-17   |
| ALBA       | 116-117 | CAPPA        | 88-89   | EVO         | 108-109 | KÜLAH     | 126-127 | MURANO ARMCH | IAIR 78-79 | RİGA       | 136-137 | TİGRA   | 66-67   |
| ALEXA      | 144-145 | CAPPA PLUS   | 88-89   | EVENT       | 48-49   | KÜP       | 136-137 | NEON         | 50-51      | RİVAL      | 94-95   | TOGA    | 96-97   |
| ALİNA      | 70-71   | CAPRİ        | 92-93   | EVİTA       | 144-145 | LAND      | 74-77   | NİTRO        | 38-43      | ROLL       | 124-125 | TOLEDO  | 106-107 |
| ALİNA PLUS | 68-69   | CEMRE        | 106-107 | FERRE       | 150-151 | LAND PLUS | 76-79   | NOKTA        | 120-121    | SABİNA     | 118-119 | TRİ0    | 130-131 |
| ALYA       | 138-139 | CEYHAN       | 102-103 | FIRAT       | 86-87   | LARA      | 144-145 | NİDO         | 90-91      | SANTA      | 78-79   | TROY    | 148-149 |
| ANİTA      | 146-147 | CHESTER      | 160-161 | FLAP        | 156-157 | LENA      | 64-65   | NORMA        | 140-141    | SAFARİ     | 98-99   | TRUVA   | 116-117 |
| ARENA      | 94-95   | CLASS        | 128-129 | FLEX        | 114-115 | Libra     | 46-47   | ODEA         | 150-151    | SATURN     | 160-161 | TURKUAZ | 90-91   |
| ARES       | 80-81   | COMFORT      | 68-69   | FOMA        | 126-127 | LİMA      | 126-127 | ODİN         | 148-149    | SEDİA      | 156-159 | UNICA   | 84-85   |
| ARES PLUS  | 78-81   | COMFORT PLUS | 66-69   | FRAME       | 108-109 | LİMA PLUS | 128-129 | OLİVİA       | 120-121    | SERENA     | 114-115 | URBAN   | 144-145 |
| ARMADA     | 140-141 | CONCORDE     | 100-101 | FRONT       | 152-153 | LİNEA     | 154-155 | OMEGA        | 20-21      | SEYHAN     | 150-151 | ÜRGÜP   | 126-127 |
| ARMONİ     | 122-123 | CORNER       | 164-165 | FUSE        | 70-71   | LİNK      | 62-65   | OSCAR        | 98-101     | SOLE       | 114-115 | VENÜS   | 154-155 |
| ARP        | 138-139 | COVER        | 86-87   | FUSE PLUS   | 70-71   | LİP       | 130-133 | ОТТО         | 30-35      | SOLİD      | 52-57   | VERA    | 104-105 |
| ARTE       | 131-133 | CUBİX        | 154-155 | GAZEL       | 128-129 | LİSA      | 140-141 | OTTOMAN      | 131-133    | SOLİD PLUS | 56-61   | VICTOR  | 100-101 |
| ARTU       | 118-119 | СИТЕ         | 124-125 | GENIDIA     | 18-19   | LOFT      | 156-157 | OXFORD       | 160-161    | SMART      | 48-49   | vig0    | 162-163 |
| ASTRA      | 136-137 | DEMRE        | 94-95   | GLORIA      | 114-115 | MAKİ      | 110-111 | PALOMA       | 66-67      | SNOW       | 70-71   | ViN0    | 116-117 |
| AURA       | 88-89   | DESY         | 92-93   | GÖNEN       | 128-129 | MAMBA     | 16-19   | PANDORA      | 96-97      | SNOW PLUS  | 74-75   | vit0    | 112-113 |
| AXEL       | 138-139 | DIAGONAL     | 124-125 | INCA        | 112-113 | MEDA      | 108-109 | PENTA        | 158-159    | SPARK      | 124-125 | WAU     | 18-19   |
| BANK       | 134-135 | DİVA         | 92-93   | inci        | 84-85   | MİKADO    | 96-97   | PİATRA       | 152-153    | SPRİNG     | 42-47   | WENDY   | 94-95   |
| BELLA      | 36-39   | EFOR         | 160-161 | iznik       | 120-121 | MİNİ      | 120-123 | POLİ         | 116-117    | STEP       | 162-163 | YONCA   | 130-131 |
| BENDİS     | 118-119 | EGE          | 110-111 | KELEBEK     | 118-119 | MİNİMAX   | 152-153 | PRAMİT       | 82-83      | STYLE      | 122-123 | ZENO    | 148-149 |
| BOLERO     | 96-97   | ELITE        | 50-51   | KENDO       | 122-123 | MİRA      | 104-105 | PRIMO        | 136-137    | STONE      | 152-153 | ZİRVE   | 90-91   |
| BOND       | 106-107 | ENJOY        | 16-17   | KENT        | 158-159 | MOYA      | 146-147 | REBECA       | 122-123    | TARSUS     | 156-157 |         |         |
| BOSS       | 131-133 | ENZO         | 148-149 | KONFOR      | 82-83   | MOON      | 20-23   | REGAL        | 06-07      | TAURUS     | 86-87   |         |         |
| вох        | 140-141 | ERA          | 112-113 | KONFOR PLUS | 82-83   | MOSS      | 138-139 | REFLEX       | 14-15      | TEKNO      | 08-11   |         |         |
|            |         |              |         |             |         |           |         |              |            |            |         |         |         |