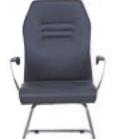

#### **REGAL** ALUMINUM STAR BASE / ADJUSTABLE ARMREST / LUMBAR SUPPORT WAIST HAVE SUPPORT MT. R. LEATHER REGAL 01 | EXECUTIVE | SYNCHRONIC MECHANISM \$280 \$290 \$331 0.80 \$420 REGAL 02 \$272 \$282 \$323 MEETING SYNCHRONIC MECHANISM 0,80 \$412 REGAL 03 VISITOR CANTILEVER BASE \$260 \$270 \$311 0,80 \$400 REGAL 04 | EXECUTIVE \$440 SLIDING SYNCHRONIC MECHANISM \$300 \$310 \$351 0.80 \$292 \$343 REGAL 05 MEETING \$302 0,80 \$432 SLIDING SYNCHRONIC MECHANISM

Meters are only given for Seat Part.

**WAIST HAVE SUPPORT** 

REGAL 03

REGAL 13

REGAL 04

| REGAL | PLASTIC STAR BASE / ADJUSTABLE ARMREST / LUMBAR SUPPORT |
|-------|---------------------------------------------------------|
|       |                                                         |