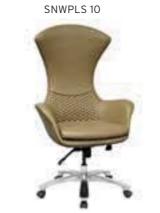

-------|----------------------|-------|-------|-------|------|------------|
| SNWPLS 10 | EXECUTIVE | MULTI TILT MECHANISM | \$322 | \$338 | \$378 | 3,30 |            |
| SNWPLS 11 | MEETING   | MULTI TILT MECHANISM | \$316 | \$332 | \$372 | 3,00 |            |
| SNWPLS 12 | VISITOR   | STAR BASE            | \$312 | \$328 | \$368 | 3,00 |            |
| SNWPLS 14 | EXECUTIVE | SYNCHRONIC MECHANISM | \$342 | \$358 | \$398 | 3,30 |            |
| SNWPLS 15 | MEETING   | SYNCHRONIC MECHANISM | \$336 | \$352 | \$392 | 3,00 |            |

In the original leather product orders, for the part of the embroidery, only artificial leather alternatives are used. Special design (nks) is not available on R. Leather.

\$268

\$300

\$294

\$284

\$316

\$310

\$332

\$366

\$360

3,00

3,20

3,00











SNWPLS 12









| L      | LAND POLISHED WOODEN ARMREST / ALUMINUM STAR BASE |                      |       |       |       |      |            |  |  |
|--------|---------------------------------------------------|----------------------|-------|-------|-------|------|------------|--|--|
|        |                                                   |                      | Α     | В     | С     | MT.  | R. LEATHER |  |  |
| LND 01 | EXECUTIVE                                         | MULTI TILT MECHANISM | \$280 | \$296 | \$346 | 3,20 | \$530      |  |  |
| LND 02 | MEETING                                           | MULTI TILT MECHANISM | \$274 | \$290 | \$340 | 3,00 | \$524      |  |  |
| LND 03 | VISITOR                                           | STAR BASE            | \$272 | \