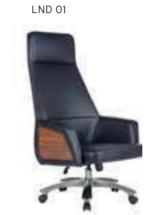

/ ALUMINUM STAR BASE |                      |       |       |       |      |            |  |  |
|--------|---------------------------------------------------|----------------------|-------|-------|-------|------|------------|--|--|
|        |                                                   |                      | Α     | В     | С     | MT.  | R. LEATHER |  |  |
| LND 01 | EXECUTIVE                                         | MULTI TILT MECHANISM | \$280 | \$296 | \$346 | 3,20 | \$530      |  |  |
| LND 02 | MEETING                                           | MULTI TILT MECHANISM | \$274 | \$290 | \$340 | 3,00 | \$524      |  |  |
| LND 03 | VISITOR                                           | STAR BASE            | \$272 | \$288 | \$338 | 3,00 | \$522      |  |  |



\$518 \$550

\$544











LND 15

LND 06

| L      | LAND POLISHED WOODEN ARMREST / WOODEN STAR BASE |                      |       |       |       |      |            |  |  |  |  |
|--------|-------------------------------------------------|----------------------|-------|-------|-------|------|------------|--|--|--|--|
|        |                                                 |                      | Α     | В     | С     | MT.  | R. LEATHER |  |  |  |  |
| LND 10 | EXECUTIVE                                       | MULTI TILT MECHANISM | \$280 | \$296 | \$346 | 3,20 | \$530      |  |  |  |  |
| LND 11 | MEETING                                         | MULTI TILT MECHANISM | \$274 | \$290 | \$340 | 3,00 | \$524      |  |  |  |  |
| LND 12 | VISITOR                                         | STAR BASE