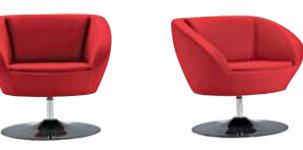

|          |              |                                    | A     | В | С | MT. | R. LEATHER |
|----------|--------------|------------------------------------|-------|---|---|-----|------------|
| SLDP 100 | MEETING      | TILT MECHANISM                     | \$94  |   |   |     |            |
| SLDP 101 | WAITING      | CHROMED METAL PIPE LEGS            | \$76  |   |   |     |            |
| SLDP 102 | WAITING      | PAINTED FOUR PIPE LEGS             | \$74  |   |   |     |            |
| SLDP 103 | WAITING      | CHROMED FOUR PIPE LEGS             | \$76  |   |   |     |            |
| SLDP 104 | WAITING      | WOODEN FOUR LEGS                   | \$82  |   |   |     |            |
| SLDP 105 | WAITING      | CHROMED FOUR STAR BASE             | \$78  |   |   |     |            |
| SLDP 106 | WAITING      | PAINTED FOUR STAR BASE             | \$76  |   |   |     |            |
| SLDP 107 | TWO SEATER   | WAITING CHAIR                      | \$138 |   |   |     |            |
| SLDP 108 | THREE SEATER | WAITING CHAIR                      | \$200 |   |   |     |            |
| SLDP 109 | FOUR SEATER  | WAITING CHAIR                      | \$250 |   |   |     |            |
| SLDP 110 | TWO SEATER   | WAITING CHAIR WITH COFFEE TABLE    | \$158 |   |   |     |            |
| SLDP 111 | WAITING      | CHROMED FOUR PIPE LEGS WITH CASTER | \$79  |   |   |     |            |
| SLDP 112 | WAITING      | PAINTED FOUR PIPE LEGS WITH CASTER | \$77  |   |   |     |            |
| SLDP 113 | WAITING      | PAINTED FIVE PIPE LEGS WITH CASTER | \$94  |   |   |     |            |
| SLDP 114 | WORKING      | WHEELED PLASTIC BASE               | \$94  |   |   |     |            |
| SLDP 115 | SINGLE       | PLASTIC BASE                       | \$92  |   |   |     |            |