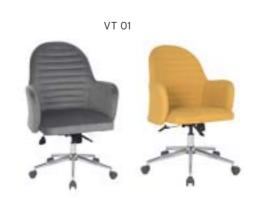

| ADEL       | 130-131 | COFFEE TABLE | 166-167 | ERMES       | 06-07   | KRONO     | 150-151 | MUNA         | 90-91      | RELAX      | 12-15   | TENDO   | 114-115 |
|------------|---------|--------------|---------|-------------|---------|-----------|---------|--------------|------------|------------|---------|---------|---------|
| AKTİVE     | 110-111 | CANYON       | 154-155 | EVA         | 102-103 | KUKA      | 146-147 | MURANO SOFA  | 134-135    | REMO       | 22-29   | TIFFANY | 14-17   |
| ALBA       | 116-117 | CAPPA        | 88-89   | EVO         | 108-109 | KÜLAH     | 126-127 | MURANO ARMCH | IAIR 78-79 | RİGA       | 136-137 | TİGRA   | 66-67   |
| ALEXA      | 144-145 | CAPPA PLUS   | 88-89   | EVENT       | 48-49   | KÜP       | 136-137 | NEON         | 50-51      | RİVAL      | 94-95   | TOGA    | 96-97   |
| ALİNA      | 70-71   | CAPRİ        | 92-93   | EVİTA       | 144-145 | LAND      | 74-77   | NİTRO        | 38-43      | ROLL       | 124-125 | TOLEDO  | 106-107 |
| ALİNA PLUS | 68-69   | CEMRE        | 106-107 | FERRE       | 150-151 | LAND PLUS | 76-79   | NOKTA        | 120-121    | SABİNA     | 118-119 | TRİ0    | 130-131 |
| ALYA       | 138-139 | CEYHAN       | 102-103 | FIRAT       | 86-87   | LARA      | 144-145 | NİDO         | 90-91      | SANTA      | 78-79   | TROY    | 148-149 |
| ANİTA      | 146-147 | CHESTER      | 160-161 | FLAP        | 156-157 | LENA      | 64-65   | NORMA        | 140-141    | SAFARİ     | 98-99   | TRUVA   | 116-117 |
| ARENA      | 94-95   | CLASS        | 128-129 | FLEX        | 114-115 | Libra     | 46-47   | ODEA         | 150-151    | SATURN     | 160-161 | TURKUAZ | 90-91   |
| ARES       | 80-81   | COMFORT      | 68-69   | FOMA        | 126-127 | LİMA      | 126-127 | ODİN         | 148-149    | SEDİA      | 156-159 | UNICA   | 84-85   |
| ARES PLUS  | 78-81   | COMFORT PLUS | 66-69   | FRAME       | 108-109 | LİMA PLUS | 128-129 | OLİVİA       | 120-121    | SERENA     | 114-115 | URBAN   | 144-145 |
| ARMADA     | 140-141 | CONCORDE     | 100-101 | FRONT       | 152-153 | LİNEA     | 154-155 | OMEGA        | 20-21      | SEYHAN     | 150-151 | ÜRGÜP   | 126-127 |
| ARMONİ     | 122-123 | CORNER       | 164-165 | FUSE        | 70-71   | LİNK      | 62-65   | OSCAR        | 98-101     | SOLE       | 114-115 | VENÜS   | 154-155 |
| ARP        | 138-139 | COVER        | 86-87   | FUSE PLUS   | 70-71   | LİP       | 130-133 | ОТТО         | 30-35      | SOLİD      | 52-57   | VERA    | 104-105 |
| ARTE       | 131-133 | CUBİX        | 154-155 | GAZEL       | 128-129 | LİSA      | 140-141 | OTTOMAN      | 131-133    | SOLİD PLUS | 56-61   | VICTOR  | 100-101 |
| ARTU       | 118-119 | СИТЕ         | 124-125 | GENIDIA     | 18-19   | LOFT      | 156-157 | OXFORD       | 160-161    | SMART      | 48-49   | vig0    | 162-163 |
| ASTRA      | 136-137 | DEMRE        | 94-95   | GLORIA      | 114-115 | MAKİ      | 110-111 | PALOMA       | 66-67      | SNOW       | 70-71   | ViN0    | 116-117 |
| AURA       | 88-89   | DESY         | 92-93   | GÖNEN       | 128-129 | MAMBA     | 16-19   | PANDORA      | 96-97      | SNOW PLUS  | 74-75   | vit0    | 112-113 |
| AXEL       | 138-139 | DIAGONAL     | 124-125 | INCA        | 112-113 | MEDA      | 108-109 | PENTA        | 158-159    | SPARK      | 124-125 | WAU     | 18-19   |
| BANK       | 134-135 | DİVA         | 92-93   | inci        | 84-85   | MİKADO    | 96-97   | PİATRA       | 152-153    | SPRİNG     | 42-47   | WENDY   | 94-95   |
| BELLA      | 36-39   | EFOR         | 160-161 | iznik       | 120-121 | MİNİ      | 120-123 | POLİ         | 116-117    | STEP       | 162-163 | YONCA   | 130-131 |
| BENDİS     | 118-119 | EGE          | 110-111 | KELEBEK     | 118-119 | MİNİMAX   | 152-153 | PRAMİT       | 82-83      | STYLE      | 122-123 | ZENO    | 148-149 |
| BOLERO     | 96-97   | ELITE        | 50-51   | KENDO       | 122-123 | MİRA      | 104-105 | PRIMO        | 136-137    | STONE      | 152-153 | ZİRVE   | 90-91   |
| BOND       | 106-107 | ENJOY        | 16-17   | KENT        | 158-159 | MOYA      | 146-147 | REBECA       | 122-123    | TARSUS     | 156-157 |         |         |
| BOSS       | 131-133 | ENZO         | 148-149 | KONFOR      | 82-83   | MOON      | 20-23   | REGAL        | 06-07      | TAURUS     | 86-87   |         |         |
| вох        | 140-141 | ERA          | 112-113 | KONFOR PLUS | 82-83   | MOSS      | 138-139 | REFLEX       | 14-15      | TEKNO      | 08-11   |         |         |
|            |         |              |         |             |         |           |         |              |            |            |         |         |         |