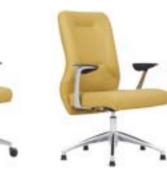

#### **REGAL** ALUMINUM STAR BASE / ADJUSTABLE ARMREST / LUMBAR SUPPORT WAIST HAVE SUPPORT MT. R. LEATHER REGAL 01 | EXECUTIVE | SYNCHRONIC MECHANISM \$280 \$290 \$331 0.80 \$420 REGAL 02 \$272 \$282 \$323 MEETING SYNCHRONIC MECHANISM 0,80 \$412 REGAL 03 VISITOR CANTILEVER BASE \$260 \$270 \$311 0,80 \$400 REGAL 04 | EXECUTIVE \$440 SLIDING SYNCHRONIC MECHANISM \$300 \$310 \$351 0.80 \$292 \$343 REGAL 05 MEETING \$302 0,80 \$432 SLIDING SYNCHRONIC MECHANISM

Meters are only given for Seat Part.

**WAIST HAVE SUPPORT** 

REGAL 03

REGAL 13

REGAL 04

| REGAL | PLASTIC STAR BASE / ADJUSTABLE ARMREST / LUMBAR SUPPORT |
|-------|---------------------------------------------------------|
|       |                                                         |