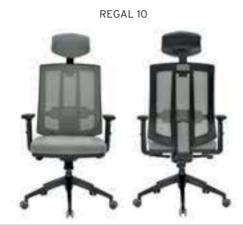

Meters are only given for Seat Part.

**WAIST HAVE SUPPORT** 

REGAL 03

REGAL 13

REGAL 04

| REGAL | PLASTIC STAR BASE / ADJUSTABLE ARMREST / LUMBAR SUPPORT |
|-------|---------------------------------------------------------|
|       |                                                         |

|          |           |                              | Α     | В     | С     | MT.  | R. LEATHER |
|----------|-----------|------------------------------|-------|-------|-------|------|------------|
| REGAL 10 | EXECUTIVE | SYNCHRONIC MECHANISM         | \$266 | \$276 | \$317 | 0,80 | \$406      |
| REGAL 11 | MEETING   | SYNCHRONIC MECHANISM         | \$258 | \$268 | \$309 | 0,80 | \$398      |
| REGAL 12 | VISITOR   | CANTILEVER BASE              | \$246 | \$256 | \$297 | 0,80 | \$386      |
| REGAL 13 | EXECUTIVE | SLIDING SYNCHRONIC MECHANISM | \$286 | \$296 | \$337 | 0,80 | \$426      |
| REGAL 14 | MEETING   | SLIDING SYNCHRONIC MECHANISM | \$278 | \$288 | \$329 | 0,80 | \$418      |