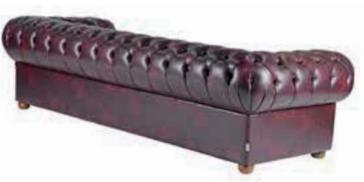

| ADEL       | 130-131 | COFFEE TABLE | 166-167 | ERMES       | 06-07   | KRONO     | 150-151 | MUNA         | 90-91      | RELAX      | 12-15   | TENDO   | 114-115 |
|------------|---------|--------------|---------|-------------|---------|-----------|---------|--------------|------------|------------|---------|---------|---------|
| AKTİVE     | 110-111 | CANYON       | 154-155 | EVA         | 102-103 | KUKA      | 146-147 | MURANO SOFA  | 134-135    | REMO       | 22-29   | TIFFANY | 14-17   |
| ALBA       | 116-117 | CAPPA        | 88-89   | EVO         | 108-109 | KÜLAH     | 126-127 | MURANO ARMCH | IAIR 78-79 | RİGA       | 136-137 | TİGRA   | 66-67   |
| ALEXA      | 144-145 | CAPPA PLUS   | 88-89   | EVENT       | 48-49   | KÜP       | 136-137 | NEON         | 50-51      | RİVAL      | 94-95   | TOGA    | 96-97   |
| ALİNA      | 70-71   | CAPRİ        | 92-93   | EVİTA       | 144-145 | LAND      | 74-77   | NİTRO        | 38-43      | ROLL       | 124-125 | TOLEDO  | 106-107 |
| ALİNA PLUS | 68-69   | CEMRE        | 106-107 | FERRE       | 150-151 | LAND PLUS | 76-79   | NOKTA        | 120-121    | SABİNA     | 118-119 | TRİ0    | 130-131 |
| ALYA       | 138-139 | CEYHAN       | 102-103 | FIRAT       | 86-87   | LARA      | 144-145 | NİDO         | 90-91      | SANTA      | 78-79   | TROY    | 148-149 |
| ANİTA      | 146-147 | CHESTER      | 160-161 | FLAP        | 156-157 | LENA      | 64-65   | NORMA        | 140-141    | SAFARİ     | 98-99   | TRUVA   | 116-117 |
| ARENA      | 94-95   | CLASS        | 128-129 | FLEX        | 114-115 | Libra     | 46-47   | ODEA         | 150-151    | SATURN     | 160-161 | TURKUAZ | 90-91   |
| ARES       | 80-81   | COMFORT      | 68-69   | FOMA        | 126-127 | LİMA      | 126-127 | ODİN         | 148-149    | SEDİA      | 156-159 | UNICA   | 84-85   |
| ARES PLUS  | 78-81   | COMFORT PLUS | 66-69   | FRAME       | 108-109 | LİMA PLUS | 128-129 | OLİVİA       | 120-121    | SERENA     | 114-115 | URBAN   | 144-145 |
| ARMADA     | 140-141 | CONCORDE     | 100-101 | FRONT       | 152-153 | LİNEA     | 154-155 | OMEGA        | 20-21      | SEYHAN     | 150-151 | ÜRGÜP   | 126-127 |
| ARMONİ     | 122-123 | CORNER       | 164-165 | FUSE        | 70-71   | LİNK      | 62-65   | OSCAR        | 98-101     | SOLE       | 114-115 | VENÜS   | 154-155 |
| ARP        | 138-139 | COVER        | 86-87   | FUSE PLUS   | 70-71   | LİP       | 130-133 | ОТТО         | 30-35      | SOLİD      | 52-57   | VERA    | 104-105 |
| ARTE       | 131-133 | CUBİX        | 154-155 | GAZEL       | 128-129 | LİSA      | 140-141 | OTTOMAN      | 131-133    | SOLİD PLUS | 56-61   | VICTOR  | 100-101 |
| ARTU       | 118-119 | СИТЕ         | 124-125 | GENIDIA     | 18-19   | LOFT      | 156-157 | OXFORD       | 160-161    | SMART      | 48-49   | vig0    | 162-163 |
| ASTRA      | 136-137 | DEMRE        | 94-95   | GLORIA      | 114-115 | MAKİ      | 110-111 | PALOMA       | 66-67      | SNOW       | 70-71   | ViN0    | 116-117 |
| AURA       | 88-89   | DESY         | 92-93   | GÖNEN       | 128-129 | MAMBA     | 16-19   | PANDORA      | 96-97      | SNOW PLUS  | 74-75   | vit0    | 112-113 |
| AXEL       | 138-139 | DIAGONAL     | 124-125 | INCA        | 112-113 | MEDA      | 108-109 | PENTA        | 158-159    | SPARK      | 124-125 | WAU     | 18-19   |
| BANK       | 134-135 | DİVA         | 92-93   | inci        | 84-85   | MİKADO    | 96-97   | PİATRA       | 152-153    | SPRİNG     | 42-47   | WENDY   | 94-95   |
| BELLA      | 36-39   | EFOR         | 160-161 | iznik       | 120-121 | MİNİ      | 120-123 | POLİ         | 116-117    | STEP       | 162-163 | YONCA   | 130-131 |
| BENDİS     | 118-119 | EGE          | 110-111 | KELEBEK     | 118-119 | MİNİMAX   | 152-153 | PRAMİT       | 82-83      | STYLE      | 122-123 | ZENO    | 148-149 |
| BOLERO     | 96-97   | ELITE        | 50-51   | KENDO       | 122-123 | MİRA      | 104-105 | PRIMO        | 136-137    | STONE      | 152-153 | ZİRVE   | 90-91   |
| BOND       | 106-107 | ENJOY        | 16-17   | KENT        | 158-159 | MOYA      | 146-147 | REBECA       | 122-123    | TARSUS     | 156-157 |         |         |
| BOSS       | 131-133 | ENZO         | 148-149 | KONFOR      | 82-83   | MOON      | 20-23   | REGAL        | 06-07      | TAURUS     | 86-87   |         |         |
| вох        | 140-141 | ERA          | 112-113 | KONFOR PLUS | 82-83   | MOSS      | 138-139 | REFLEX       | 14-15      | TEKNO      | 08-11   |         |         |
|            |         |              |         |             |         |           |         |              |            |            |         |         |         |