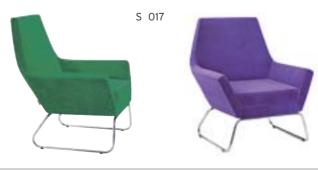

E | WITH HEADREST | \$210 | \$230 | \$260 | 3,60 | \$380      |





## ARMONİ

|         |        |              |       |       |       | MT   | D. I. E. A. TILLED |
|---------|--------|--------------|-------|-------|-------|------|--------------------|
|         |        |              | A     | В     | C     | MT.  | R. LEATHER         |
| ARMN 01 | SINGLE | CHROMED LEGS | \$180 | \$200 | \$225 | 2,80 | \$345              |







## STYLE

|       |            |                   | Α     | В     | С     | MT.  | R. LEATHER |
|-------|------------|-------------------|-------|-------|-------|------|------------|
| S 017 | SINGLE     | CHROMED PIPE LEGS | \$220 | \$240 | \$270 | 4,00 | \$400      |
| S 018 | TWO SEATER | CHROMED PIPE LEGS | \$360 | \$390 | \$430 | 5,50 | \$700      |





# CUTE A B C

CHROMED PIPE LEGS

CHROMED PIPE LEGS



MT.

3,50

5,00



C 014







## SPARK

SINGLE

TWO SEATER

C 013

C 014

|        |            |                   | Α     | В     | С     | MT.  | R. LEATHER |
|--------|------------|-------------------|-------|-------|-------|------|------------|
| S 0015 | SINGLE     | CHROMED PIPE LEGS | \$176 | \$191 | \$216 | 2,30 | \$340      |
| S 0016 | TWO SEATER | CHROMED PIPE LEGS | \$250 | \$270 | \$300 | 3,50 | \$480      |

\$200

\$340

\$220

\$370

\$250

\$410









## DIOGANAL

|       |            |                   | Α     | В     | С     | MT.  | R. LEATHER |
|-------|------------|-------------------|-------|-------|-------|------|------------|
| D 009 | SINGLE     | CHROMED PIPE LEGS | \$176 | \$191 | \$216 | 2,30 | \$34