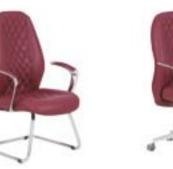

Meters are only given for Seat Part.

|        |           |                              | Α     | В     | С     | MT.  | R. LEATHER |
|--------|-----------|------------------------------|-------|-------|-------|------|------------|
| ERM 01 | EXECUTIVE | SYNCHRONIC MECHANISM         | \$260 | \$270 | \$311 | 0,80 | \$400      |
| ERM 02 | MEETING   | SYNCHRONIC MECHANISM         | \$252 | \$262 | \$303 | 0,80 | \$392      |
| ERM 03 | VISITOR   | CANTILEVER BASE              | \$240 | \$250 | \$291 | 0,80 | \$380      |
| ERM 04 | EXECUTIVE | SLIDING SYNCHRONIC MECHANISM | \$280 | \$290 | \$331 | 0,80 | \$420      |
| ERM 05 | MEETING   | SLIDING SYNCHRONIC MECHANISM | \$272 | \$282 | \$323 | 0,80 | \$412      |

Meters are only given for Seat Part.