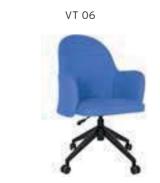

|
|-------|---------|---------------------------------|-------|-------|-------|------|------------|
|       |         |                                 | A     | В     | С     | MT.  | R. LEATHER |
| VT 01 | MEETING | CHROMED METAL BASE              | \$154 | \$169 | \$189 | 1,20 | \$280      |
| VT 02 | VISITOR | WOODEN LEGS                     | \$140 | \$155 | \$175 | 1,20 | \$266      |
| VT 04 | VISITOR | CHROMED CANTILEVER BASE         | \$136 | \$151 | \$171 | 1,20 | \$262      |
| VT 05 | VISITOR | SPECIAL DESIGN BASE WITH CASTER | \$154 | \$169 | \$189 | 1,20 | \$280      |
| VT 06 | CHIEF   | PLASTIC BASE                    | \$150 | \$165 | \$185 | 1,20 | \$276      |
| VT 07 | VISITOR | PLASTIC BASE                    | \$148 | \$163 | \$183 | 1,20 | \$274      |











#### **TENDO** MT. R. LEATHER TENDO 01 | MEETING | CHROMED METAL BASE \$148 \$163 \$183 1,20 \$278 TENDO 02 VISITOR WOODEN LEGS \$140 \$155 1,20 \$270 TENDO 04 VISITOR PIPE LEGS \$130 \$260 \$145 \$165 1,20 TENDO 05 CHIEF PLASTIC BASE \$140 \$155 \$175 1,20 \$270 TENDO 06 VISITOR PLASTIC BASE \$138 \$153 \$173 1,20 \$268



|   | 1 |
|---|---|
| 1 | 4 |

TENDO 02



TENDO 04





115

TENDO 06

| GLORIA |
|--------|
|--------|

|       |           |                           | Α     | В     | С     | MT.  | R. LEATHER |
|-------|-----------|---------------------------|-------|-------|-------|------|------------|
| 006 T | BAR STOOL | MOLDED FOAM / FLANGE BASE | \$170 | \$180 | \$192 | 0,50 | \$240      |
| 008 T | BAR STOOL | MOLDED FOAM / FLANGE BASE | \$170 | \$180 | \$192 | 1,00 | \