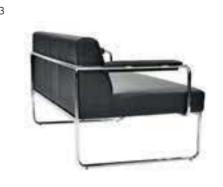

0 | 4,50 | \$760      |









| MINI UPHOLSTERED ON TOP OF ARMREST |              |         |       |       |        |      |            |  |  |
|------------------------------------|--------------|---------|-------|-------|--------|------|------------|--|--|
|                                    |              |         | Α     | В     | С      | MT.  | R. LEATHER |  |  |
| MINI 01                            | SINGLE       | WAITING | \$192 | \$207 | 227,00 | 1,90 | \$380      |  |  |
| MINI 02                            | TWO SEATER   | WAITING | \$270 | \$290 | 315,00 | 1,90 | \$540      |  |  |
| MINI 03                            | THREE SEATER | WAITING | \$310 | \$335 | 365,00 | 1,90 | \$610      |  |  |



We reserve the right to make changes in our products without notice.







#### MİNİ POLISHED WOOD ON TOP OF ARMREST MT. R. LEATHER \$198 MINI 04 SINGLE WAITING \$213 \$233 1,70 \$406 MINI 05 TWO SEATER WAITING \$276 \$296 \$321 3,00 \$552 \$316 \$341 \$371 \$646 MINI 06 THREE SEATER WAITING 4,00









|        |        |                 | Α     | В     | С     | MT.  | R. LEATHER |
|--------|--------|-----------------|-------|-------|-------|------|------------|
| KND 01 | SINGLE | WITH CASTER     | \$172 | \$192 | \$217 | 2,50 | \$340      |
| KND 02 | SINGLE | SLIDING STOPPER | \$170 | \$190 | \$215 | 2,50 | \$338      |







RB 02

## REBECA

|       |        |               | Α     | В     | С     | MT.  | R. LEATHER |
|-------|--------|---------------|-------|-------|-------|------|------------|
| RB 01 | SINGLE | CHROMED LEGS  | \$190 | \$210 | \$24