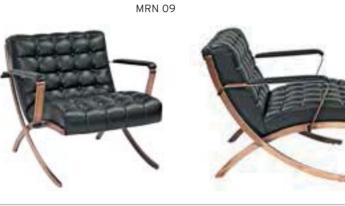

OUT ARMREST         \$380         \$410           TWO SEATER         WITHOUT ARMREST         \$570         \$630           SINGLE         WITH ARMREST         \$400         \$430 | A         B         C           SINGLE         WITHOUT ARMREST         \$380         \$410         \$470           TWO SEATER         WITHOUT ARMREST         \$570         \$630         \$750           SINGLE         WITH ARMREST         \$400         \$430         \$490 | A         B         C         MT.           SINGLE         WITHOUT ARMREST         \$380         \$410         \$470         2,50           TWO SEATER         WITHOUT ARMREST         \$570         \$630         \$750         4,50           SINGLE         WITH ARMREST         \$400         \$430         \$490         2,50 |  |  |  |  |  |









MRN 16

| <br>M  | URANO      | BLACK PAINTED LEG |       |       |       |      |            |
|--------|------------|-------------------|-------|-------|-------|------|------------|
|        |            |                   | A     | В     | С     | MT.  | R. LEATHER |
| MRN 13 | SINGLE     | WITHOUT ARMREST   | \$270 | \$300 | \$360 | 2,50 | \$540      |
| MRN 14 | TWO SEATER | WITHOUT ARMREST   | \$460 | \$510 | \$620 | 4,50 | \$920      |
| MRN 15 | SINGLE     | WITH ARMREST      | \$290 | \$320 | \$380 | 2,50 | \$580      |
| MRN 16 | TWO SEATER | WITH ARMREST      | \$480 | \$530 | \$640 | 4,50 | \$960      |
|        |            |                   |       |       |       |      |            |









|        | BANK         |                                    |       |