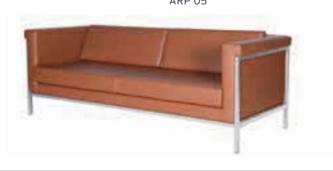

RP 02          | TWO SEATER   | SOFA | \$540 | \$620 | \$710 | 7,00 | \$1.080    |  |  |  |
| ARP 03          | THREE SEATER | SOFA | \$640 | \$730 | \$840 | 8,50 | \$1.280    |  |  |  |

Metal paint color Standard BLACK. If specified in the order, the metal color may be anthracite.









| -      | ARP          | CHROMED LEG |       |       |       |      |            |
|--------|--------------|-------------|-------|-------|-------|------|------------|
|        |              |             | Α     | В     | С     | MT.  | R. LEATHER |
| ARP 04 | SINGLE       | SOFA        | \$420 | \$480 | \$560 | 4,50 | \$840      |
| ARP 05 | TWO SEATER   | SOFA        | \$570 | \$650 | \$660 | 7,00 | \$1.140    |
| ARP 06 | THREE SEATER | SOFA        | \$680 | \$770 | \$870 | 8,50 | \$1.360    |









## ARMADA

|           |              |      | Α     | В     | С     | MT.   | R. LEATHER |
|-----------|--------------|------|-------|-------|-------|-------|------------|
| ARMADA 01 | SINGLE       | SOFA | \$360 | \$390 | \$470 | 6,00  | \$720      |
| ARMADA 02 | TWO SEATER   | SOFA | \$460 | \$500 | \$600 | 8,50  | \$920      |
| ARMADA 03 | THREE SEATER | SOFA | \$520 | \$580 | \$690 | 10,00 | \$1.040    |







ARMD 03

## BOX

|        |              |      | Α     | В     | С     | MT.  | R. LEATHER |
|--------|--------------|------|-------|-------|-------|------|------------|
| BOX 01 | SINGLE       | SOFA | \$300 | \$330 | \$440 | 4,00 | \$600      |
| BOX 02 | TWO SEATER   | SOFA | \$380 | \$420 | \$520 | 6,50 | \$760      |
| BOX 03 | THREE SEATER | SOFA | \$440 | \$490