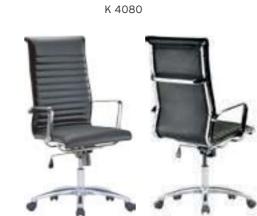

SITOR      | CHROMED CANTILEVER BASE                     | \$271 | \$285 | \$305 | 1,50 | \$469      |
| K 4084 | EXECUTIVE    | SYNCHRONIC MECHANISM / ALUMINIUM BASE       | \$296 | \$311 | \$331 | 1,50 | \$500      |
| K 4085 | MEETING      | SYNCHRONIC MECHANISM / ALUMINIUM BASE       | \$290 | \$305 | \$325 | 1,50 | \$497      |
| K 4088 | MEETING      | CHROMED PIPE LEGS / WITH CASTER             | \$160 | \$175 | \$195 | 1,50 | \$280      |
| K 4086 | TWO SEATER   | CHROMED ARMREST AND BASE                    | \$580 | \$610 | \$650 | 3,00 | \$1.000    |
| K 4087 | THREE SEATER | CHROMED ARMREST AND BASE                    | \$680 | \$725 | \$785 | 4,50 | \$1.150    |
| K 4089 | TWO SEATER   | CHROMED ARMREST AND BASE / WITH COFFE TABLE | \$600 | \$630 | \$670 | 3,00 | \$1.034    |





|       | MİRA PLASTIC ARMREST / PLASTIC STAR BASE |                                |       |       |       |      |            |  |  |  |  |  |
|-------|------------------------------------------|--------------------------------|-------|-------|-------|------|------------|--|--|--|--|--|
|       |                                          |                                | А     | В     | С     | MT.  | R. LEATHER |  |  |  |  |  |
| M 025 | EXECUTIVE                                | MULTI TILT MECHANISM           | \$144 | \$156 | \$172 | 1,60 | \$260      |  |  |  |  |  |
| M 026 | MEETING                                  | MULTI TILT MECHANISM           | \$142 | \$154 | \$170 | 1,60 | \$258      |  |  |  |  |  |
| M 027 | VISITOR                                  | MEMORY RETURN SWIV