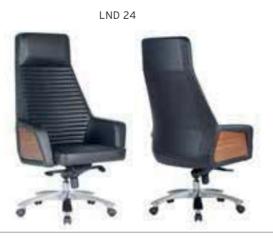

--------------|-----------------|--------|-------|------|------------|
|        |           |                         | A               | В      | С     | MT.  | R. LEATHER |
| LND 20 | EXECUTIVE | MULTI TILT MECHANISM    | \$280           | \$296  | \$346 | 3,20 | \$530      |
| LND 21 | MEETING   | MULTI TILT MECHANISM    | \$274           | \$290  | \$340 | 3,00 | \$524      |
| LND 22 | VISITOR   | STAR BASE               | \$272           | \$288  | \$338 | 3,00 | \$522      |
| LND 23 | VISITOR   | CANTILEVER BASE         | \$268           | \$284  | \$334 | 3,00 | \$518      |
| LND 24 | EXECUTIVE | SYNCHRONIC MECHANISM    | \$300           | \$316  | \$366 | 3,20 | \$550      |
| LND 25 | MEETING   | SYNCHRONIC MECHANISM    | \$294           | \$310  | \$360 | 3,00 | \$544      |













#### LAND POLISHED WOODEN ARMREST / WOODEN STAR BASE MT. R. LEATHER EXECUTIVE \$280 LND 30 MULTI TILT MECHANISM \$296 \$346 3,20 \$530 LND 31 MULTI TILT MECHANISM \$274 \$290 \$340 3,00 \$524 LND 32 STAR BASE \$272 VISITOR \$288 \$338 3,00 \$522 LND 33 CANTILEVER BASE \$268 \$334 \$518 VISITOR \$284 3,00 LND 34 EXECUTIVE SYNCHRONIC MECHANISM \$300 \$316 \$366 3,20 \$550 \$544 LND 35 SYNCHRONIC MECHANISM \$294 \$310 \$360 3,00



| p |   |    |
|---|---|----|
|   |   |    |
|   |   | _1 |
| 7 | + | -  |

LND 30







LND 33



| LAND | UPHOLSTERED ARMREST / ALUMINUM STAR BASE |
|------|------------------------------------------|
|------|------------------------------------------|

|        |           |                      | Α     | В     | С     | MT.  | R. LEATHER |
|-------