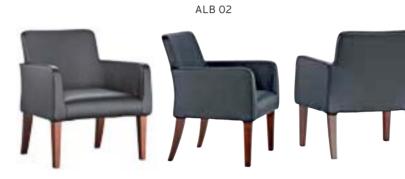

N LEGS | \$126 | \$136 | \$148 | 1,00 | \$218      |



We reserve the right to make changes in our products without notice.



#### VINO MT. R. LEATHER VINO 01 VISITOR PROFILE BASE \$185 \$200 \$225 1,90 \$360 VINO 02 VISITOR WOODEN LEGS \$190 \$205 \$230 \$365 1,90 VINO 03 VISITOR PAINTED METAL LEGS \$200 \$215 \$240 1,90 \$415











## ALBA

|        |            |                    | Α     | В     | С     | MT.  | R. LEATHER |
|--------|------------|--------------------|-------|-------|-------|------|------------|
| ALB 01 | MEETING    | ALUMINUM STAR BASE | \$185 | \$197 | \$212 | 2,00 | \$340      |
| ALB 02 | SINGLE     | WOODEN LEGS        | \$174 | \$186 | \$201 | 3,00 | \$330      |
| ALB 03 | TWO SEATER | WOODEN LEGS        | \$233 | \$250 | \$275 | 4,50 | \$400      |







## TRUVA

|       |             |             | Α     | В     | С     | MT.  | R. LEATHER |
|-------|-------------|-------------|-------|-------|-------|------|------------|
| T 655 | SINGLE      | WOODEN LEGS | \$148 | \$160 | \$175 | 2,00 | \$260      |
| T 657 | SINGLE      | WOODEN LEGS | \$130 | \$140 | \$155 | 1,20 | \$248      |
| T 658 | SINGLE      | WOODEN LEGS | \$160 | \$172 | \$187 | 2,50 | \$272      |
| T 659 | TWO SEATERS | WOODEN LEGS | \$248 | \$268 | \$290 | 3,50 | \$460      |









#### POL

|         |         |                    | A     | В     | С     | MT.  | R. LEATHER |
|---------|---------|--------------------|-------|-------|-------|------|------------|
| POLI 01 | CHAIR   | ANGLED WOODEN LEGS | \$134 | \$146 | \$166 | 1,20 | \$245      |
| POLI 02 | CH