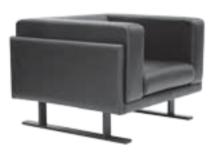

|  |  |
| KRN 003 | THREE SEATER | SOFA / CHROMED LEGS | \$600 | \$680 | \$740 | 7,00 | \$1.200    |  |  |







#### **FRONT** MT. R. LEATHER FNT 01 | SINGLE SOFA / CHROMED LEGS \$390 \$430 \$480 5,00 \$800 FNT 02 TWO SEATER SOFA / CHROMED LEGS \$490 \$540 \$600 \$1.000 8,00 FNT 03 THREE SEATER SOFA / CHROMED LEGS \$600 \$660 \$730 10,00 \$1.200





STONE 02





| TONE |
|------|
| TONE |

|          |              |      | Α     | В     | С     | MT.  | R. LEATHER |
|----------|--------------|------|-------|-------|-------|------|------------|
| STONE 01 | SINGLE       | SOFA | \$380 | \$420 | \$500 | 6,00 | \$800      |
| STONE 02 | TWO SEATER   | SOFA | \$520 | \$570 | \$650 | 8,00 | \$1.040    |
| STONE 03 | THREE SEATER | SOFA | \$620 | \$700 | \$820 | 9,50 | \$1.240    |













## MINIMAX

|        |              |                       | Α     | В     | С     | MT.  | R. LEATHER |
|--------|--------------|-----------------------|-------|-------|-------|------|------------|
| MNX 01 | SINGLE       | SOFA / WOODEN ARMREST | \$520 | \$560 | \$610 | 4,50 | \$1.040    |
| MNX 02 | TWO SEATER   | SOFA / WOODEN ARMREST | \$640 | \$700 | \$770 | 6,50 | \$1.280    |
| MNX 03 | THREE SEATER | SOFA / WOODEN ARMREST | \$750 | \$820 | \$900 | 8,00 | \$1.500    |







STONE 03

# PİATRA

|        |              |                     | Α     | В     | С     | MT.  | R. LEATHER |
|--------|--------------|---------------------|-------|-------|-------|------|------------|
| PTR 01 | SINGLE       | SOFA / CHROMED LEGS | \$400 | \$440 | \$490 | 4,50 | \$800      |
| PTR 0