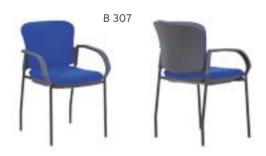

| ADEL       | 130-131 | COFFEE TABLE | 166-167 | ERMES       | 06-07   | KRONO     | 150-151 | MUNA         | 90-91      | RELAX      | 12-15   | TENDO   | 114-115 |
|------------|---------|--------------|---------|-------------|---------|-----------|---------|--------------|------------|------------|---------|---------|---------|
| AKTİVE     | 110-111 | CANYON       | 154-155 | EVA         | 102-103 | KUKA      | 146-147 | MURANO SOFA  | 134-135    | REMO       | 22-29   | TIFFANY | 14-17   |
| ALBA       | 116-117 | CAPPA        | 88-89   | EVO         | 108-109 | KÜLAH     | 126-127 | MURANO ARMCH | IAIR 78-79 | RİGA       | 136-137 | TİGRA   | 66-67   |
| ALEXA      | 144-145 | CAPPA PLUS   | 88-89   | EVENT       | 48-49   | KÜP       | 136-137 | NEON         | 50-51      | RİVAL      | 94-95   | TOGA    | 96-97   |
| ALİNA      | 70-71   | CAPRİ        | 92-93   | EVİTA       | 144-145 | LAND      | 74-77   | NİTRO        | 38-43      | ROLL       | 124-125 | TOLEDO  | 106-107 |
| ALİNA PLUS | 68-69   | CEMRE        | 106-107 | FERRE       | 150-151 | LAND PLUS | 76-79   | NOKTA        | 120-121    | SABİNA     | 118-119 | TRİ0    | 130-131 |
| ALYA       | 138-139 | CEYHAN       | 102-103 | FIRAT       | 86-87   | LARA      | 144-145 | NİDO         | 90-91      | SANTA      | 78-79   | TROY    | 148-149 |
| ANİTA      | 146-147 | CHESTER      | 160-161 | FLAP        | 156-157 | LENA      | 64-65   | NORMA        | 140-141    | SAFARİ     | 98-99   | TRUVA   | 116-117 |
| ARENA      | 94-95   | CLASS        | 128-129 | FLEX        | 114-115 | Libra     | 46-47   | ODEA         | 150-151    | SATURN     | 160-161 | TURKUAZ | 90-91   |
| ARES       | 80-81   | COMFORT      | 68-69   | FOMA        | 126-127 | LİMA      | 126-127 | ODİN         | 148-149    | SEDİA      | 156-159 | UNICA   | 84-85   |
| ARES PLUS  | 78-81   | COMFORT PLUS | 66-69   | FRAME       | 108-109 | LİMA PLUS | 128-129 | OLİVİA       | 120-121    | SERENA     | 114-115 | URBAN   | 144-145 |
| ARMADA     | 140-141 | CONCORDE     | 100-101 | FRONT       | 152-153 | LİNEA     | 154-155 | OMEGA        | 20-21      | SEYHAN     | 150-151 | ÜRGÜP   | 126-127 |
| ARMONİ     | 122-123 | CORNER       | 164-165 | FUSE        | 70-71   | LİNK      | 62-65   | OSCAR        | 98-101     | SOLE       | 114-115 | VENÜS   | 154-155 |
| ARP        | 138-139 | COVER        | 86-87   | FUSE PLUS   | 70-71   | LİP       | 130-133 | ОТТО         | 30-35      | SOLİD      | 52-57   | VERA    | 104-105 |
| ARTE       | 131-133 | CUBİX        | 154-155 | GAZEL       | 128-129 | LİSA      | 140-141 | OTTOMAN      | 131-133    | SOLİD PLUS | 56-61   | VICTOR  | 100-101 |
| ARTU       | 118-119 | СИТЕ         | 124-125 | GENIDIA     | 18-19   | LOFT      | 156-157 | OXFORD       | 160-161    | SMART      | 48-49   | vig0    | 162-163 |
| ASTRA      | 136-137 | DEMRE        | 94-95   | GLORIA      | 114-115 | MAKİ      | 110-111 | PALOMA       | 66-67      | SNOW       | 70-71   | ViN0    | 116-117 |
| AURA       | 88-89   | DESY         | 92-93   | GÖNEN       | 128-129 | MAMBA     | 16-19   | PANDORA      | 96-97      | SNOW PLUS  | 74-75   | vit0    | 112-113 |
| AXEL       | 138-139 | DIAGONAL     | 124-125 | INCA        | 112-113 | MEDA      | 108-109 | PENTA        | 158-159    | SPARK      | 124-125 | WAU     | 18-19   |
| BANK       | 134-135 | DİVA         | 92-93   | inci        | 84-85   | MİKADO    | 96-97   | PİATRA       | 152-153    | SPRİNG     | 42-47   | WENDY   | 94-95   |
| BELLA      | 36-39   | EFOR         | 160-161 | iznik       | 120-121 | MİNİ      | 120-123 | POLİ         | 116-117    | STEP       | 162-163 | YONCA   | 130-131 |
| BENDİS     | 118-119 | EGE          | 110-111 | KELEBEK     | 118-119 | MİNİMAX   | 152-153 | PRAMİT       | 82-83      | STYLE      | 122-123 | ZENO    | 148-149 |
| BOLERO     | 96-97   | ELITE        | 50-51   | KENDO       | 122-123 | MİRA      | 104-105 | PRIMO        | 136-137    | STONE      | 152-153 | ZİRVE   | 90-91   |
| BOND       | 106-107 | ENJOY        | 16-17   | KENT        | 158-159 | MOYA      | 146-147 | REBECA       | 122-123    | TARSUS     | 156-157 |         |         |
| BOSS       | 131-133 | ENZO         | 148-149 | KONFOR      | 82-83   | MOON      | 20-23   | REGAL        | 06-07      | TAURUS     | 86-87   |         |         |
| вох        | 140-141 | ERA          | 112-113 | KONFOR PLUS | 82-83   | MOSS      | 138-139 | REFLEX       | 14-15      | TEKNO      | 08-11   |         |         |
|            |         |              |         |             |         |           |         |              |            |            |         |         |         |