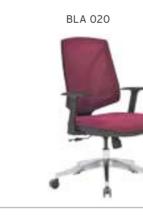

| В                | С     | MT.  | R. LEATHER |
| BLA 020 | EXECUTIVE | MULTI TILT MECHANISM                 | \$128 | \$136            | \$150 | 0,50 | \$182      |
| BLA 021 | VISITOR   | MEMORY RETURN SWIVEL MECHANISM       | \$124 | \$132            | \$146 | 0,50 | \$178      |
| BLA 022 | VISITOR   | PAINTED CANTILEVER BASE              | \$122 | \$130            | \$144 | 0,50 | \$176      |
| BLA 023 | EXECUTIVE | SYNCHRONIC MECHANISM                 | \$148 | \$156            | \$170 | 0,50 | \$202      |
| BLA 024 | EXECUTIVE | MULTI TILT MECHANISM / WITH HEADREST | \$136 | \$144            | \$158 | 0,70 | \$190      |
| BLA 025 | EXECUTIVE | SYNCHRONIC MECHANISM / WITH HEADREST | \$156 | \$164            | \$178 | 0,70 | \$210      |

Meters are only given for Seat Part.













| В       | ELLA      | PLASTIC STAR BASE / FIXED ARMF       | REST / LUMBA | AR SUPPORT |       | WAIST H        | AVE SUPPORT          |
|---------|-----------|--------------------------------------|--------------|------------|-------|----------------|----------------------|
|         |           |                                      | A            | В          | С     | MT.            | R. LEATHER           |
| BLA 030 | EXECUTIVE | MULTI TILT MECHANISM                 | \$126        | \$134      | \$148 | 0,50           | \$180                |
| BLA 031 | VISITOR   | MEMORY RETURN SWIVEL MECHANISM       | \$122        | \$130      | \$144 | 0,50           | \$176                |
| BLA 032 | VISITOR   | PAINTED CANTILEVER BASE              | \$120        | \$128      | \$14