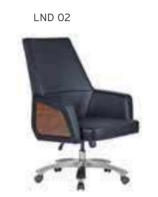

ALUMINUM STAR BASE |                      |       |       |       |      |            |  |  |
|--------|---------------------------------------------------|----------------------|-------|-------|-------|------|------------|--|--|
|        |                                                   |                      | Α     | В     | С     | MT.  | R. LEATHER |  |  |
| LND 01 | EXECUTIVE                                         | MULTI TILT MECHANISM | \$280 | \$296 | \$346 | 3,20 | \$530      |  |  |
| LND 02 | MEETING                                           | MULTI TILT MECHANISM | \$274 | \$290 | \$340 | 3,00 | \$524      |  |  |
| LND 03 | VISITOR                                           | STAR BASE            | \$272 | \$288 | \$338 | 3,00 | \$522      |  |  |



\$518 \$550

\$544











LND 15

LND 06

| L      | LAND POLISHED WOODEN ARMREST / WOODEN STAR BASE |                      |       |       |       |      |            |  |  |  |  |
|--------|-------------------------------------------------|----------------------|-------|-------|-------|------|------------|--|--|--|--|
|        |                                                 |                      | Α     | В     | С     | MT.  | R. LEATHER |  |  |  |  |
| LND 10 | EXECUTIVE                                       | MULTI TILT MECHANISM | \$280 | \$296 | \$346 | 3,20 | \$530      |  |  |  |  |
| LND 11 | MEETING                                         | MULTI TILT MECHANISM | \$274 | \$290 | \$340 | 3,00 | \$524      |  |  |  |  |
| LND 12 | VISITOR                                         | STAR BASE