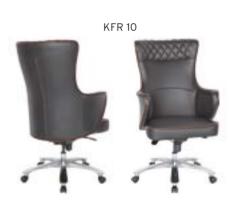

-----------------------|----------|-------|-------|------|------------|
|        |           |                                | A        | В     | С     | MT.  | R. LEATHER |
| KFR 06 | EXECUTIVE | MULTI TILT MECHANISM           | \$326    | \$338 | \$364 | 3,00 | \$600      |
| KFR 07 | MEETING   | MULTI TILT MECHANISM           | \$320    | \$332 | \$358 | 2,80 | \$594      |
| KFR 08 | VISITOR   | MEMORY RETURN SWIVEL MECHANISM | \$316    | \$328 | \$354 | 2,80 | \$590      |
| KFR 09 | EXECUTIVE | SYNCHRONIC MECHANISM           | \$346    | \$358 | \$384 | 3,00 | \$620      |
| KFR 10 | MEETING   | SYNCHRONIC MECHANISM           | \$340    | \$352 | \$378 | 2,80 | \$614      |
| KFR 11 | VISITOR   | WOODEN LEGS                    | \$226    | \$268 | \$294 | 3,00 | \$580      |











| KONFOR PLUS ALUMINUM STAR BASE |           |                                |       |       |       |      |            |  |  |
|--------------------------------|-----------|--------------------------------|-------|-------|-------|------|------------|--|--|
|                                |           |                                | Α     | В     | С     | MT.  | R. LEATHER |  |  |
| KFR 06 NKS                     | EXECUTIVE | MULTI TILT MECHANISM           | \$346 | \$358 | \$384 | 3,00 |            |  |  |
| KFR 07 NKS                     | MEETING   | MULTI TILT MECHANISM           | \$340 | \$352 | \$378 | 2,80 |            |  |  |
| KFR 08 NKS                     | VISITOR   | MEMORY RETURN SWIVEL MECHANISM | \$336 | \$348 | \$374 | 2,80 |            |  |  |
| KFR 09 NKS