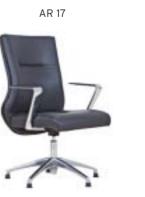

|       |           |                                | Α     | В     | С     | MT.  | R. LEATHER |
|-------|-----------|--------------------------------|-------|-------|-------|------|------------|
| AR 15 | EXECUTIVE | MULTI TILT MECHANISM           | \$320 | \$336 | \$360 | 3,00 | \$600      |
| AR 16 | MEETING   | MULTI TILT MECHANISM           | \$316 | \$332 | \$356 | 2,50 | \$596      |
| AR 17 | VISITOR   | MEMORY RETURN SWIVEL MECHANISM | \$312 | \$328 | \$352 | 2,50 | \$592      |
| AR 18 | VISITOR   | CHROMED CANTILEVER BASE        | \$308 | \$324 | \$348 | 2,50 | \$588      |
| AR 19 | EXECUTIVE | SYNCHRONIC MECHANISM           | \$340 | \$356 | \$380 | 3,00 | \$620      |
| AR 20 | MEETING   | SYNCHRONIC MECHANISM           | \$336 | \$352 | \$376 | 2,50 | \$616      |













A-B-C groups are represent the fabrics and artificial leathers also their pricing which are found in Casella colour chart. In all artifical leather and fabric options to be used except Casella colour chart, artificial leathers and fabrics which their prices up to 4\$ per meter are belong group B, if prices above 5\$ per meter it belongs group C. In all artifical leather and fabric options to be used except Casella colour chart cannot be pricing from Group A. For real leather, it just used for frontside of chairs, backside is made from artificial leather.

#### **TURKUAZ** ALUMINUM ARMREST / ALUMINUM STAR BASE MT. R. LEATHER TR 01 EXECUTIVE | MULTI TILT MECHANISM \$310 \$326 \$350 2,50 \$540 TR 02 MEETING MULTI TILT MECHANISM \$306 \$322 \$346 2,00 \$536 TR 03 VISITOR \$318 \$342 2,00