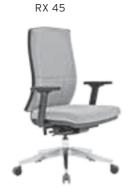

Meters are only given for Seat Part.

|        |           |                              | Α     | В     | С     | MT.  | R. LEATHER |
|--------|-----------|------------------------------|-------|-------|-------|------|------------|
| ERM 01 | EXECUTIVE | SYNCHRONIC MECHANISM         | \$260 | \$270 | \$311 | 0,80 | \$400      |
| ERM 02 | MEETING   | SYNCHRONIC MECHANISM         | \$252 | \$262 | \$303 | 0,80 | \$392      |
| ERM 03 | VISITOR   | CANTILEVER BASE              | \$240 | \$250 | \$291 | 0,80 | \$380      |
| ERM 04 | EXECUTIVE | SLIDING SYNCHRONIC MECHANISM | \$280 | \$290 | \$331 | 0,80 | \$420      |
| ERM 05 | MEETING   | SLIDING SYNCHRONIC MECHANISM | \$272 | \$282 | \$323 | 0,80 | \$412      |

#### **ERMES** PLASTIC STAR BASE / AJDUSTABLE ARMREST / LUMBAR SUPPORT **WAIST HAVE SUPPORT**

|        |           |                              | Α     | В     | С     | MT.  | R. LEATHER |
|--------|-----------|------------------------------|-------|-------|-------|------|------------|
| ERM 10 | EXECUTIVE | SYNCHRONIC MECHANISM         | \$246 | \$256 | \$297 | 0,80 | \$386      |
| ERM 11 | MEETING   | SYNCHRONIC MECHANISM         | \$238 | \$248 | \$289 | 0,80 | \$378      |
| ERM 12 | VISITOR   | CANTILEVER BASE              | \$226 | \$236 | \$277 | 0,80 | \$366      |
| ERM 13 | EXECUTIVE | SLIDING SYNCHRONIC MECHANISM | \$266 | \$276 | \$317 | 0,80 | \$406      |
| ERM 14 | MEETING   | SLIDING SYNCHRONIC MECHANISM | \$258 | \$268 | \$309 | 0,80 | \$398      |