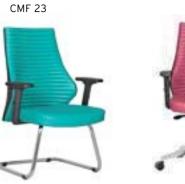

|          |           |                              | Α     | В     | С     | MT.  | R. LEATHER |
|----------|-----------|------------------------------|-------|-------|-------|------|------------|
| REGAL 10 | EXECUTIVE | SYNCHRONIC MECHANISM         | \$266 | \$276 | \$317 | 0,80 | \$406      |
| REGAL 11 | MEETING   | SYNCHRONIC MECHANISM         | \$258 | \$268 | \$309 | 0,80 | \$398      |
| REGAL 12 | VISITOR   | CANTILEVER BASE              | \$246 | \$256 | \$297 | 0,80 | \$386      |
| REGAL 13 | EXECUTIVE | SLIDING SYNCHRONIC MECHANISM | \$286 | \$296 | \$337 | 0,80 | \$426      |
| REGAL 14 | MEETING   | SLIDING SYNCHRONIC MECHANISM | \$278 | \$288 | \$329 | 0,80 | \$418      |

Meters are only given for Seat Part.

|        |           |                              | Α     | В     | С     | MT.  | R. LEATHER |
|--------|-----------|------------------------------|-------|-------|-------|------|------------|
| ERM 01 | EXECUTIVE | SYNCHRONIC MECHANISM         | \$260 | \$270 | \$311 | 0,80 | \$400      |
| ERM 02 | MEETING   | SYNCHRONIC MECHANISM         | \$252 | \$262 | \$303 | 0,80 | \$392      |
| ERM 03 | VISITOR   | CANTILEVER BASE              | \$240 | \$250 | \$291 | 0,80 | \$380      |
| ERM 04 | EXECUTIVE | SLIDING SYNCHRONIC MECHANISM | \$280 | \$290 | \$331 | 0,80 | \$420      |
| ERM 05 | MEETING   | SLIDING SYNCHRONIC MECHANISM | \$272 | \$282 | \$323 | 0,80 | \$412      |