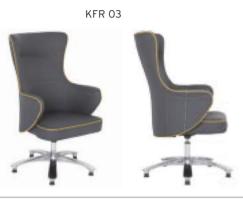

|          |           |                              | Α     | В     | С     | MT.  | R. LEATHER |
|----------|-----------|------------------------------|-------|-------|-------|------|------------|
| REGAL 10 | EXECUTIVE | SYNCHRONIC MECHANISM         | \$266 | \$276 | \$317 | 0,80 | \$406      |
| REGAL 11 | MEETING   | SYNCHRONIC MECHANISM         | \$258 | \$268 | \$309 | 0,80 | \$398      |
| REGAL 12 | VISITOR   | CANTILEVER BASE              | \$246 | \$256 | \$297 | 0,80 | \$386      |
| REGAL 13 | EXECUTIVE | SLIDING SYNCHRONIC MECHANISM | \$286 | \$296 | \$337 | 0,80 | \$426      |
| REGAL 14 | MEETING   | SLIDING SYNCHRONIC MECHANISM | \$278 | \$288 | \$329 | 0,80 | \$418      |