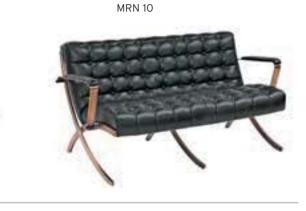

T ARMREST         \$380         \$410           TWO SEATER         WITHOUT ARMREST         \$570         \$630           SINGLE         WITH ARMREST         \$400         \$430 | A         B         C           SINGLE         WITHOUT ARMREST         \$380         \$410         \$470           TWO SEATER         WITHOUT ARMREST         \$570         \$630         \$750           SINGLE         WITH ARMREST         \$400         \$430         \$490 | A         B         C         MT.           SINGLE         WITHOUT ARMREST         \$380         \$410         \$470         2,50           TWO SEATER         WITHOUT ARMREST         \$570         \$630         \$750         4,50           SINGLE         WITH ARMREST         \$400         \$430         \$490         2,50 |  |  |  |  |  |









MRN 16

| <br>M  | URANO      | BLACK PAINTED LEG |       |       |       |      |            |
|--------|------------|-------------------|-------|-------|-------|------|------------|
|        |            |                   | A     | В     | С     | MT.  | R. LEATHER |
| MRN 13 | SINGLE     | WITHOUT ARMREST   | \$270 | \$300 | \$360 | 2,50 | \$540      |
| MRN 14 | TWO SEATER | WITHOUT ARMREST   | \$460 | \$510 | \$620 | 4,50 | \$920      |
| MRN 15 | SINGLE     | WITH ARMREST      | \$290 | \$320 | \$380 | 2,50 | \$580      |
| MRN 16 | TWO SEATER | WITH ARMREST      | \$480 | \$530 | \$640 | 4,50 | \$960      |
|        |            |                   |       |       |       |      |            |









|        | BANK         |                                    |       |