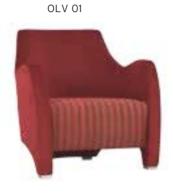

| ADEL       | 130-131 | COFFEE TABLE | 166-167 | ERMES       | 06-07   | KRONO     | 150-151 | MUNA         | 90-91      | RELAX      | 12-15   | TENDO   | 114-115 |
|------------|---------|--------------|---------|-------------|---------|-----------|---------|--------------|------------|------------|---------|---------|---------|
| AKTİVE     | 110-111 | CANYON       | 154-155 | EVA         | 102-103 | KUKA      | 146-147 | MURANO SOFA  | 134-135    | REMO       | 22-29   | TIFFANY | 14-17   |
| ALBA       | 116-117 | CAPPA        | 88-89   | EVO         | 108-109 | KÜLAH     | 126-127 | MURANO ARMCH | IAIR 78-79 | RİGA       | 136-137 | TİGRA   | 66-67   |
| ALEXA      | 144-145 | CAPPA PLUS   | 88-89   | EVENT       | 48-49   | KÜP       | 136-137 | NEON         | 50-51      | RİVAL      | 94-95   | TOGA    | 96-97   |
| ALİNA      | 70-71   | CAPRİ        | 92-93   | EVİTA       | 144-145 | LAND      | 74-77   | NİTRO        | 38-43      | ROLL       | 124-125 | TOLEDO  | 106-107 |
| ALİNA PLUS | 68-69   | CEMRE        | 106-107 | FERRE       | 150-151 | LAND PLUS | 76-79   | NOKTA        | 120-121    | SABİNA     | 118-119 | TRİ0    | 130-131 |
| ALYA       | 138-139 | CEYHAN       | 102-103 | FIRAT       | 86-87   | LARA      | 144-145 | NİDO         | 90-91      | SANTA      | 78-79   | TROY    | 148-149 |
| ANİTA      | 146-147 | CHESTER      | 160-161 | FLAP        | 156-157 | LENA      | 64-65   | NORMA        | 140-141    | SAFARİ     | 98-99   | TRUVA   | 116-117 |
| ARENA      | 94-95   | CLASS        | 128-129 | FLEX        | 114-115 | Libra     | 46-47   | ODEA         | 150-151    | SATURN     | 160-161 | TURKUAZ | 90-91   |
| ARES       | 80-81   | COMFORT      | 68-69   | FOMA        | 126-127 | LİMA      | 126-127 | ODİN         | 148-149    | SEDİA      | 156-159 | UNICA   | 84-85   |
| ARES PLUS  | 78-81   | COMFORT PLUS | 66-69   | FRAME       | 108-109 | LİMA PLUS | 128-129 | OLİVİA       | 120-121    | SERENA     | 114-115 | URBAN   | 144-145 |
| ARMADA     | 140-141 | CONCORDE     | 100-101 | FRONT       | 152-153 | LİNEA     | 154-155 | OMEGA        | 20-21      | SEYHAN     | 150-151 | ÜRGÜP   | 126-127 |
| ARMONİ     | 122-123 | CORNER       | 164-165 | FUSE        | 70-71   | LİNK      | 62-65   | OSCAR        | 98-101     | SOLE       | 114-115 | VENÜS   | 154-155 |
| ARP        | 138-139 | COVER        | 86-87   | FUSE PLUS   | 70-71   | LİP       | 130-133 | ОТТО         | 30-35      | SOLİD      | 52-57   | VERA    | 104-105 |
| ARTE       | 131-133 | CUBİX        | 154-155 | GAZEL       | 128-129 | LİSA      | 140-141 | OTTOMAN      | 131-133    | SOLİD PLUS | 56-61   | VICTOR  | 100-101 |
| ARTU       | 118-119 | СИТЕ         | 124-125 | GENIDIA     | 18-19   | LOFT      | 156-157 | OXFORD       | 160-161    | SMART      | 48-49   | vig0    | 162-163 |
| ASTRA      | 136-137 | DEMRE        | 94-95   | GLORIA      | 114-115 | MAKİ      | 110-111 | PALOMA       | 66-67      | SNOW       | 70-71   | ViN0    | 116-117 |
| AURA       | 88-89   | DESY         | 92-93   | GÖNEN       | 128-129 | MAMBA     | 16-19   | PANDORA      | 96-97      | SNOW PLUS  | 74-75   | vit0    | 112-113 |
| AXEL       | 138-139 | DIAGONAL     | 124-125 | INCA        | 112-113 | MEDA      | 108-109 | PENTA        | 158-159    | SPARK      | 124-125 | WAU     | 18-19   |
| BANK       | 134-135 | DİVA         | 92-93   | inci        | 84-85   | MİKADO    | 96-97   | PİATRA       | 152-153    | SPRİNG     | 42-47   | WENDY   | 94-95   |
| BELLA      | 36-39   | EFOR         | 160-161 | iznik       | 120-121 | MİNİ      | 120-123 | POLİ         | 116-117    | STEP       | 162-163 | YONCA   | 130-131 |
| BENDİS     | 118-119 | EGE          | 110-111 | KELEBEK     | 118-119 | MİNİMAX   | 152-153 | PRAMİT       | 82-83      | STYLE      | 122-123 | ZENO    | 148-149 |
| BOLERO     | 96-97   | ELITE        | 50-51   | KENDO       | 122-123 | MİRA      | 104-105 | PRIMO        | 136-137    | STONE      | 152-153 | ZİRVE   | 90-91   |
| BOND       | 106-107 | ENJOY        | 16-17   | KENT        | 158-159 | MOYA      | 146-147 | REBECA       | 122-123    | TARSUS     | 156-157 |         |         |
| BOSS       | 131-133 | ENZO         | 148-149 | KONFOR      | 82-83   | MOON      | 20-23   | REGAL        | 06-07      | TAURUS     | 86-87   |         |         |
| вох        | 140-141 | ERA          | 112-113 | KONFOR PLUS | 82-83   | MOSS      | 138-139 | REFLEX       | 14-15      | TEKNO      | 08-11   |         |         |
|            |         |              |         |             |         |           |         |              |            |            |         |         |         |