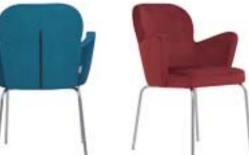

| ARTU 06 | WAITING | PAINTED LEGS       | \$140 | \$152 | \$172 | 1,20 | \$251      |
| ARTU 07 | WAITING | CHROMED LEGS       | \$144 | \$156 | \$176 | 1,20 | \$255      |
| ARTU 08 | WAITING | CHROMED LEGS       | \$148 | \$160 | \$180 | 1,20 | \$259      |
| ARTU 09 | MEETING | PAINTED LEGS       | \$148 | \$160 | \$180 | 1,20 | \$259      |





## **KELEBEK**

|        |         |                   | Α     | В     | С     | MT.  | R. LEATHER |
|--------|---------|-------------------|-------|-------|-------|------|------------|
| KLB 01 | MEETING | CHROMED STAR BASE | \$140 | \$152 | \$170 | 1,50 | \$260      |
| KLB 02 | VISITOR | STANDARD LEGS     | \$114 | \$126 | \$144 | 1,50 | \$236      |
| KLB 03 | MEETING | PAINTED LEGS      | \$136 | \$148 | \$166 | 1,50 | \$256      |









#### BENDIS

|       |        |                   | Α     | В     | С     | MT.  | R. LEATHER |
|-------|--------|-------------------|-------|-------|-------|------|------------|
| BN 01 | SINGLE | FLANGE BASE       | \$196 | \$211 | \$231 | 2,50 | \$380      |
| BN 02 | SINGLE | CHROMED PIPE LEGS | \$168 | \$180 | \$200 | 2,50 | \$360      |
| BN 03 | SINGLE | WOODEN LEGS       | \$168 | \$180 | \$200 | 2,50 | \$360      |









#### **NOKTA** MT. R. LEATHER \$240 NKT 01 SINGLE SPECIAL STITCHED / WIRE LEGS \$256 \$278 2,50 \$460 NKT 02 SINGLE STANDARD STITCHED / WIRE LEGS \$230 \$246 \$268 2,50 \$450 \$270 NKT 03 SINGLE SPECIAL STITCHED / FLANGE BASE \$286 \$308 2,50 \$490 NKT 04 SINGLE STANDARD STITCHED / FLANGE BASE \$260 \$276 \$298 2,50 \$480 \$270 2,50 \$490 NKT 05 SINGLE SPEC