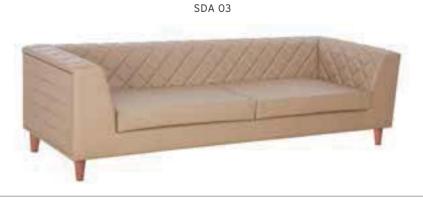

| ADEL       | 130-131 | COFFEE TABLE | 166-167 | ERMES       | 06-07   | KRONO     | 150-151 | MUNA         | 90-91      | RELAX      | 12-15   | TENDO   | 114-115 |
|------------|---------|--------------|---------|-------------|---------|-----------|---------|--------------|------------|------------|---------|---------|---------|
| AKTİVE     | 110-111 | CANYON       | 154-155 | EVA         | 102-103 | KUKA      | 146-147 | MURANO SOFA  | 134-135    | REMO       | 22-29   | TIFFANY | 14-17   |
| ALBA       | 116-117 | CAPPA        | 88-89   | EVO         | 108-109 | KÜLAH     | 126-127 | MURANO ARMCH | IAIR 78-79 | RİGA       | 136-137 | TİGRA   | 66-67   |
| ALEXA      | 144-145 | CAPPA PLUS   | 88-89   | EVENT       | 48-49   | KÜP       | 136-137 | NEON         | 50-51      | RİVAL      | 94-95   | TOGA    | 96-97   |
| ALİNA      | 70-71   | CAPRİ        | 92-93   | EVİTA       | 144-145 | LAND      | 74-77   | NİTRO        | 38-43      | ROLL       | 124-125 | TOLEDO  | 106-107 |
| ALİNA PLUS | 68-69   | CEMRE        | 106-107 | FERRE       | 150-151 | LAND PLUS | 76-79   | NOKTA        | 120-121    | SABİNA     | 118-119 | TRİ0    | 130-131 |
| ALYA       | 138-139 | CEYHAN       | 102-103 | FIRAT       | 86-87   | LARA      | 144-145 | NİDO         | 90-91      | SANTA      | 78-79   | TROY    | 148-149 |
| ANİTA      | 146-147 | CHESTER      | 160-161 | FLAP        | 156-157 | LENA      | 64-65   | NORMA        | 140-141    | SAFARİ     | 98-99   | TRUVA   | 116-117 |
| ARENA      | 94-95   | CLASS        | 128-129 | FLEX        | 114-115 | Libra     | 46-47   | ODEA         | 150-151    | SATURN     | 160-161 | TURKUAZ | 90-91   |
| ARES       | 80-81   | COMFORT      | 68-69   | FOMA        | 126-127 | LİMA      | 126-127 | ODİN         | 148-149    | SEDİA      | 156-159 | UNICA   | 84-85   |
| ARES PLUS  | 78-81   | COMFORT PLUS | 66-69   | FRAME       | 108-109 | LİMA PLUS | 128-129 | OLİVİA       | 120-121    | SERENA     | 114-115 | URBAN   | 144-145 |
| ARMADA     | 140-141 | CONCORDE     | 100-101 | FRONT       | 152-153 | LİNEA     | 154-155 | OMEGA        | 20-21      | SEYHAN     | 150-151 | ÜRGÜP   | 126-127 |
| ARMONİ     | 122-123 | CORNER       | 164-165 | FUSE        | 70-71   | LİNK      | 62-65   | OSCAR        | 98-101     | SOLE       | 114-115 | VENÜS   | 154-155 |
| ARP        | 138-139 | COVER        | 86-87   | FUSE PLUS   | 70-71   | LİP       | 130-133 | ОТТО         | 30-35      | SOLİD      | 52-57   | VERA    | 104-105 |
| ARTE       | 131-133 | CUBİX        | 154-155 | GAZEL       | 128-129 | LİSA      | 140-141 | OTTOMAN      | 131-133    | SOLİD PLUS | 56-61   | VICTOR  | 100-101 |
| ARTU       | 118-119 | СИТЕ         | 124-125 | GENIDIA     | 18-19   | LOFT      | 156-157 | OXFORD       | 160-161    | SMART      | 48-49   | vig0    | 162-163 |
| ASTRA      | 136-137 | DEMRE        | 94-95   | GLORIA      | 114-115 | MAKİ      | 110-111 | PALOMA       | 66-67      | SNOW       | 70-71   | ViN0    | 116-117 |
| AURA       | 88-89   | DESY         | 92-93   | GÖNEN       | 128-129 | MAMBA     | 16-19   | PANDORA      | 96-97      | SNOW PLUS  | 74-75   | vit0    | 112-113 |
| AXEL       | 138-139 | DIAGONAL     | 124-125 | INCA        | 112-113 | MEDA      | 108-109 | PENTA        | 158-159    | SPARK      | 124-125 | WAU     | 18-19   |
| BANK       | 134-135 | DİVA         | 92-93   | inci        | 84-85   | MİKADO    | 96-97   | PİATRA       | 152-153    | SPRİNG     | 42-47   | WENDY   | 94-95   |
| BELLA      | 36-39   | EFOR         | 160-161 | iznik       | 120-121 | MİNİ      | 120-123 | POLİ         | 116-117    | STEP       | 162-163 | YONCA   | 130-131 |
| BENDİS     | 118-119 | EGE          | 110-111 | KELEBEK     | 118-119 | MİNİMAX   | 152-153 | PRAMİT       | 82-83      | STYLE      | 122-123 | ZENO    | 148-149 |
| BOLERO     | 96-97   | ELITE        | 50-51   | KENDO       | 122-123 | MİRA      | 104-105 | PRIMO        | 136-137    | STONE      | 152-153 | ZİRVE   | 90-91   |
| BOND       | 106-107 | ENJOY        | 16-17   | KENT        | 158-159 | MOYA      | 146-147 | REBECA       | 122-123    | TARSUS     | 156-157 |         |         |
| BOSS       | 131-133 | ENZO         | 148-149 | KONFOR      | 82-83   | MOON      | 20-23   | REGAL        | 06-07      | TAURUS     | 86-87   |         |         |
| вох        | 140-141 | ERA          | 112-113 | KONFOR PLUS | 82-83   | MOSS      | 138-139 | REFLEX       | 14-15      | TEKNO      | 08-11   |         |         |
|            |         |              |         |             |         |           |         |              |            |            |         |         |         |