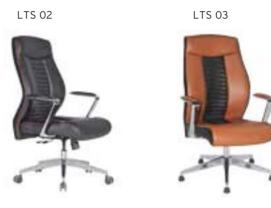

| EXECUTIVE | MULTI TILT MECHANISM | \$320 | \$336 | \$356 | 3,00 | \$620      |  |  |  |  |
| LTS 02                                      | MEETING   | MULTI TILT MECHANISM | \$316 | \$332 | \$352 | 2,50 | \$616      |  |  |  |  |
| LTS 03                                      | VISITOR   | STAR BASE            | \$312 | \$328 | \$348 | 2,50 | \$612      |  |  |  |  |
| LTS 04                                      | VISITOR   | CANTILEVER BASE      | \$308 | \$324 | \$344 | 2,50 | \$608      |  |  |  |  |
| LTS 05                                      | EXECUTIVE | SYNCHRONIC MECHANISM | \$340 | \$356 | \$376 | 3,00 | \$640      |  |  |  |  |
| LTS 06                                      | MEETING   | SYNCHRONIC MECHANISM | \$336 | \$352 | \$372 | 2,50 | \$636      |  |  |  |  |











|         | DIVA      | BLACK PAINTED METAL ARM | IREST / PLASTIC STA | AR BASE | DIVA BLACK PAINTED METAL ARMREST / PLASTIC STAR BASE |      |            |  |  |  |  |
|---------|-----------|-------------------------|---------------------|---------|------------------------------------------------------|------|------------|--|--|--|--|
|         |           |                         | A                   | В       | С                                                    | MT.  | R. LEATHER |  |  |  |  |
| DIVA 01 | EXECUTIVE | MULTI TILT MECHANISM    | \$280               | \$296   | \$316                                                | 3,00 | \$560      |  |  |  |  |
| DIVA 02 | MEETING   | MULTI TILT MECHANISM    | \$274               | \$290   | \$310