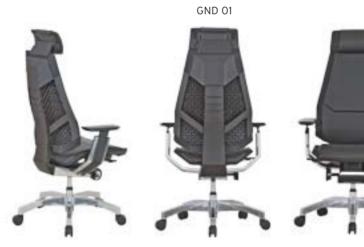

#### **REGAL** ALUMINUM STAR BASE / ADJUSTABLE ARMREST / LUMBAR SUPPORT WAIST HAVE SUPPORT MT. R. LEATHER REGAL 01 | EXECUTIVE | SYNCHRONIC MECHANISM \$280 \$290 \$331 0.80 \$420 REGAL 02 \$272 \$282 \$323 MEETING SYNCHRONIC MECHANISM 0,80 \$412 REGAL 03 VISITOR CANTILEVER BASE \$260 \$270 \$311 0,80 \$400 REGAL 04 | EXECUTIVE \$440 SLIDING SYNCHRONIC MECHANISM \$300 \$310 \$351 0.80 \$292 \$343 REGAL 05 MEETING \$302 0,80 \$432 SLIDING SYNCHRONIC MECHANISM

Meters are only given for Seat Part.

**WAIST HAVE SUPPORT** 

REGAL 03

REGAL 13

REGAL 04

| REGAL | PLASTIC STAR BASE / ADJUSTABLE ARMREST / LUMBAR SUPPORT |
|-------|---------------------------------------------------------|
|       |                                                         |