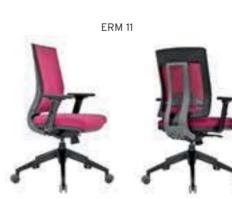

#### **ERMES** PLASTIC STAR BASE / AJDUSTABLE ARMREST / LUMBAR SUPPORT **WAIST HAVE SUPPORT**

|        |           |                              | Α     | В     | С     | MT.  | R. LEATHER |
|--------|-----------|------------------------------|-------|-------|-------|------|------------|
| ERM 10 | EXECUTIVE | SYNCHRONIC MECHANISM         | \$246 | \$256 | \$297 | 0,80 | \$386      |
| ERM 11 | MEETING   | SYNCHRONIC MECHANISM         | \$238 | \$248 | \$289 | 0,80 | \$378      |
| ERM 12 | VISITOR   | CANTILEVER BASE              | \$226 | \$236 | \$277 | 0,80 | \$366      |
| ERM 13 | EXECUTIVE | SLIDING SYNCHRONIC MECHANISM | \$266 | \$276 | \$317 | 0,80 | \$406      |
| ERM 14 | MEETING   | SLIDING SYNCHRONIC MECHANISM | \$258 | \$268 | \$309 | 0,80 | \$398      |