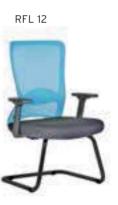

| ADEL       | 130-131 | COFFEE TABLE | 166-167 | ERMES       | 06-07   | KRONO     | 150-151 | MUNA         | 90-91      | RELAX      | 12-15   | TENDO   | 114-115 |
|------------|---------|--------------|---------|-------------|---------|-----------|---------|--------------|------------|------------|---------|---------|---------|
| AKTİVE     | 110-111 | CANYON       | 154-155 | EVA         | 102-103 | KUKA      | 146-147 | MURANO SOFA  | 134-135    | REMO       | 22-29   | TIFFANY | 14-17   |
| ALBA       | 116-117 | CAPPA        | 88-89   | EVO         | 108-109 | KÜLAH     | 126-127 | MURANO ARMCH | IAIR 78-79 | RİGA       | 136-137 | TİGRA   | 66-67   |
| ALEXA      | 144-145 | CAPPA PLUS   | 88-89   | EVENT       | 48-49   | KÜP       | 136-137 | NEON         | 50-51      | RİVAL      | 94-95   | TOGA    | 96-97   |
| ALİNA      | 70-71   | CAPRİ        | 92-93   | EVİTA       | 144-145 | LAND      | 74-77   | NİTRO        | 38-43      | ROLL       | 124-125 | TOLEDO  | 106-107 |
| ALİNA PLUS | 68-69   | CEMRE        | 106-107 | FERRE       | 150-151 | LAND PLUS | 76-79   | NOKTA        | 120-121    | SABİNA     | 118-119 | TRİ0    | 130-131 |
| ALYA       | 138-139 | CEYHAN       | 102-103 | FIRAT       | 86-87   | LARA      | 144-145 | NİDO         | 90-91      | SANTA      | 78-79   | TROY    | 148-149 |
| ANİTA      | 146-147 | CHESTER      | 160-161 | FLAP        | 156-157 | LENA      | 64-65   | NORMA        | 140-141    | SAFARİ     | 98-99   | TRUVA   | 116-117 |
| ARENA      | 94-95   | CLASS        | 128-129 | FLEX        | 114-115 | Libra     | 46-47   | ODEA         | 150-151    | SATURN     | 160-161 | TURKUAZ | 90-91   |
| ARES       | 80-81   | COMFORT      | 68-69   | FOMA        | 126-127 | LİMA      | 126-127 | ODİN         | 148-149    | SEDİA      | 156-159 | UNICA   | 84-85   |
| ARES PLUS  | 78-81   | COMFORT PLUS | 66-69   | FRAME       | 108-109 | LİMA PLUS | 128-129 | OLİVİA       | 120-121    | SERENA     | 114-115 | URBAN   | 144-145 |
| ARMADA     | 140-141 | CONCORDE     | 100-101 | FRONT       | 152-153 | LİNEA     | 154-155 | OMEGA        | 20-21      | SEYHAN     | 150-151 | ÜRGÜP   | 126-127 |
| ARMONİ     | 122-123 | CORNER       | 164-165 | FUSE        | 70-71   | LİNK      | 62-65   | OSCAR        | 98-101     | SOLE       | 114-115 | VENÜS   | 154-155 |
| ARP        | 138-139 | COVER        | 86-87   | FUSE PLUS   | 70-71   | LİP       | 130-133 | ОТТО         | 30-35      | SOLİD      | 52-57   | VERA    | 104-105 |
| ARTE       | 131-133 | CUBİX        | 154-155 | GAZEL       | 128-129 | LİSA      | 140-141 | OTTOMAN      | 131-133    | SOLİD PLUS | 56-61   | VICTOR  | 100-101 |
| ARTU       | 118-119 | СИТЕ         | 124-125 | GENIDIA     | 18-19   | LOFT      | 156-157 | OXFORD       | 160-161    | SMART      | 48-49   | vig0    | 162-163 |
| ASTRA      | 136-137 | DEMRE        | 94-95   | GLORIA      | 114-115 | MAKİ      | 110-111 | PALOMA       | 66-67      | SNOW       | 70-71   | ViN0    | 116-117 |
| AURA       | 88-89   | DESY         | 92-93   | GÖNEN       | 128-129 | MAMBA     | 16-19   | PANDORA      | 96-97      | SNOW PLUS  | 74-75   | vit0    | 112-113 |
| AXEL       | 138-139 | DIAGONAL     | 124-125 | INCA        | 112-113 | MEDA      | 108-109 | PENTA        | 158-159    | SPARK      | 124-125 | WAU     | 18-19   |
| BANK       | 134-135 | DİVA         | 92-93   | inci        | 84-85   | MİKADO    | 96-97   | PİATRA       | 152-153    | SPRİNG     | 42-47   | WENDY   | 94-95   |
| BELLA      | 36-39   | EFOR         | 160-161 | iznik       | 120-121 | MİNİ      | 120-123 | POLİ         | 116-117    | STEP       | 162-163 | YONCA   | 130-131 |
| BENDİS     | 118-119 | EGE          | 110-111 | KELEBEK     | 118-119 | MİNİMAX   | 152-153 | PRAMİT       | 82-83      | STYLE      | 122-123 | ZENO    | 148-149 |
| BOLERO     | 96-97   | ELITE        | 50-51   | KENDO       | 122-123 | MİRA      | 104-105 | PRIMO        | 136-137    | STONE      | 152-153 | ZİRVE   | 90-91   |
| BOND       | 106-107 | ENJOY        | 16-17   | KENT        | 158-159 | MOYA      | 146-147 | REBECA       | 122-123    | TARSUS     | 156-157 |         |         |
| BOSS       | 131-133 | ENZO         | 148-149 | KONFOR      | 82-83   | MOON      | 20-23   | REGAL        | 06-07      | TAURUS     | 86-87   |         |         |
| вох        | 140-141 | ERA          | 112-113 | KONFOR PLUS | 82-83   | MOSS      | 138-139 | REFLEX       | 14-15      | TEKNO      | 08-11   |         |         |
|            |         |              |         |             |         |           |         |              |            |            |         |         |         |