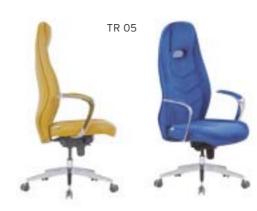

#### **REGAL** ALUMINUM STAR BASE / ADJUSTABLE ARMREST / LUMBAR SUPPORT WAIST HAVE SUPPORT MT. R. LEATHER REGAL 01 | EXECUTIVE | SYNCHRONIC MECHANISM \$280 \$290 \$331 0.80 \$420 REGAL 02 \$272 \$282 \$323 MEETING SYNCHRONIC MECHANISM 0,80 \$412 REGAL 03 VISITOR CANTILEVER BASE \$260 \$270 \$311 0,80 \$400 REGAL 04 | EXECUTIVE \$440 SLIDING SYNCHRONIC MECHANISM \$300 \$310 \$351 0.80 \$292 \$343 REGAL 05 MEETING \$302 0,80 \$432 SLIDING SYNCHRONIC MECHANISM

Meters are only given for Seat Part.

**WAIST HAVE SUPPORT** 

REGAL 03

REGAL 13

REGAL 04

| REGAL | PLASTIC STAR BASE / ADJUSTABLE ARMREST / LUMBAR SUPPORT |
|-------|---------------------------------------------------------|
|       |                                                         |

|          |           |                              | Α     | В     | С     | MT.  | R. LEATHER |
|----------|-----------|------------------------------|-------|-------|-------|------|------------|
| REGAL 10 | EXECUTIVE | SYNCHRONIC MECHANISM         | \$266 | \$276 | \$317 | 0,80 | \$406      |
| REGAL 11 | MEETING   | SYNCHRONIC MECHANISM         | \$258 | \$268 | \$309 | 0,80 | \$398      |
| REGAL 12 | VISITOR   | CANTILEVER BASE              | \$246 | \$256 | \$297 | 0,80 | \$386      |
| REGAL 13 | EXECUTIVE | SLIDING SYNCHRONIC MECHANISM | \$286 | \$296 | \$337 | 0,80 | \$426      |
| REGAL 14 | MEETING   | SLIDING SYNCHRONIC MECHANISM | \$278 | \$288 | \$329 | 0,80 | \$418      |