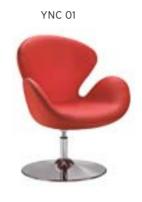

| ADEL       | 130-131 | COFFEE TABLE | 166-167 | ERMES       | 06-07   | KRONO     | 150-151 | MUNA         | 90-91      | RELAX      | 12-15   | TENDO   | 114-115 |
|------------|---------|--------------|---------|-------------|---------|-----------|---------|--------------|------------|------------|---------|---------|---------|
| AKTİVE     | 110-111 | CANYON       | 154-155 | EVA         | 102-103 | KUKA      | 146-147 | MURANO SOFA  | 134-135    | REMO       | 22-29   | TIFFANY | 14-17   |
| ALBA       | 116-117 | CAPPA        | 88-89   | EVO         | 108-109 | KÜLAH     | 126-127 | MURANO ARMCH | IAIR 78-79 | RİGA       | 136-137 | TİGRA   | 66-67   |
| ALEXA      | 144-145 | CAPPA PLUS   | 88-89   | EVENT       | 48-49   | KÜP       | 136-137 | NEON         | 50-51      | RİVAL      | 94-95   | TOGA    | 96-97   |
| ALİNA      | 70-71   | CAPRİ        | 92-93   | EVİTA       | 144-145 | LAND      | 74-77   | NİTRO        | 38-43      | ROLL       | 124-125 | TOLEDO  | 106-107 |
| ALİNA PLUS | 68-69   | CEMRE        | 106-107 | FERRE       | 150-151 | LAND PLUS | 76-79   | NOKTA        | 120-121    | SABİNA     | 118-119 | TRİ0    | 130-131 |
| ALYA       | 138-139 | CEYHAN       | 102-103 | FIRAT       | 86-87   | LARA      | 144-145 | NİDO         | 90-91      | SANTA      | 78-79   | TROY    | 148-149 |
| ANİTA      | 146-147 | CHESTER      | 160-161 | FLAP        | 156-157 | LENA      | 64-65   | NORMA        | 140-141    | SAFARİ     | 98-99   | TRUVA   | 116-117 |
| ARENA      | 94-95   | CLASS        | 128-129 | FLEX        | 114-115 | Libra     | 46-47   | ODEA         | 150-151    | SATURN     | 160-161 | TURKUAZ | 90-91   |
| ARES       | 80-81   | COMFORT      | 68-69   | FOMA        | 126-127 | LİMA      | 126-127 | ODİN         | 148-149    | SEDİA      | 156-159 | UNICA   | 84-85   |
| ARES PLUS  | 78-81   | COMFORT PLUS | 66-69   | FRAME       | 108-109 | LİMA PLUS | 128-129 | OLİVİA       | 120-121    | SERENA     | 114-115 | URBAN   | 144-145 |
| ARMADA     | 140-141 | CONCORDE     | 100-101 | FRONT       | 152-153 | LİNEA     | 154-155 | OMEGA        | 20-21      | SEYHAN     | 150-151 | ÜRGÜP   | 126-127 |
| ARMONİ     | 122-123 | CORNER       | 164-165 | FUSE        | 70-71   | LİNK      | 62-65   | OSCAR        | 98-101     | SOLE       | 114-115 | VENÜS   | 154-155 |
| ARP        | 138-139 | COVER        | 86-87   | FUSE PLUS   | 70-71   | LİP       | 130-133 | ОТТО         | 30-35      | SOLİD      | 52-57   | VERA    | 104-105 |
| ARTE       | 131-133 | CUBİX        | 154-155 | GAZEL       | 128-129 | LİSA      | 140-141 | OTTOMAN      | 131-133    | SOLİD PLUS | 56-61   | VICTOR  | 100-101 |
| ARTU       | 118-119 | СИТЕ         | 124-125 | GENIDIA     | 18-19   | LOFT      | 156-157 | OXFORD       | 160-161    | SMART      | 48-49   | vig0    | 162-163 |
| ASTRA      | 136-137 | DEMRE        | 94-95   | GLORIA      | 114-115 | MAKİ      | 110-111 | PALOMA       | 66-67      | SNOW       | 70-71   | ViN0    | 116-117 |
| AURA       | 88-89   | DESY         | 92-93   | GÖNEN       | 128-129 | MAMBA     | 16-19   | PANDORA      | 96-97      | SNOW PLUS  | 74-75   | vit0    | 112-113 |
| AXEL       | 138-139 | DIAGONAL     | 124-125 | INCA        | 112-113 | MEDA      | 108-109 | PENTA        | 158-159    | SPARK      | 124-125 | WAU     | 18-19   |
| BANK       | 134-135 | DİVA         | 92-93   | inci        | 84-85   | MİKADO    | 96-97   | PİATRA       | 152-153    | SPRİNG     | 42-47   | WENDY   | 94-95   |
| BELLA      | 36-39   | EFOR         | 160-161 | iznik       | 120-121 | MİNİ      | 120-123 | POLİ         | 116-117    | STEP       | 162-163 | YONCA   | 130-131 |
| BENDİS     | 118-119 | EGE          | 110-111 | KELEBEK     | 118-119 | MİNİMAX   | 152-153 | PRAMİT       | 82-83      | STYLE      | 122-123 | ZENO    | 148-149 |
| BOLERO     | 96-97   | ELITE        | 50-51   | KENDO       | 122-123 | MİRA      | 104-105 | PRIMO        | 136-137    | STONE      | 152-153 | ZİRVE   | 90-91   |
| BOND       | 106-107 | ENJOY        | 16-17   | KENT        | 158-159 | MOYA      | 146-147 | REBECA       | 122-123    | TARSUS     | 156-157 |         |         |
| BOSS       | 131-133 | ENZO         | 148-149 | KONFOR      | 82-83   | MOON      | 20-23   | REGAL        | 06-07      | TAURUS     | 86-87   |         |         |
| вох        | 140-141 | ERA          | 112-113 | KONFOR PLUS | 82-83   | MOSS      | 138-139 | REFLEX       | 14-15      | TEKNO      | 08-11   |         |         |
|            |         |              |         |             |         |           |         |              |            |            |         |         |         |