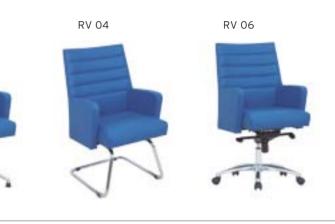

#### **REGAL** ALUMINUM STAR BASE / ADJUSTABLE ARMREST / LUMBAR SUPPORT WAIST HAVE SUPPORT MT. R. LEATHER REGAL 01 | EXECUTIVE | SYNCHRONIC MECHANISM \$280 \$290 \$331 0.80 \$420 REGAL 02 \$272 \$282 \$323 MEETING SYNCHRONIC MECHANISM 0,80 \$412 REGAL 03 VISITOR CANTILEVER BASE \$260 \$270 \$311 0,80 \$400 REGAL 04 | EXECUTIVE \$440 SLIDING SYNCHRONIC MECHANISM \$300 \$310 \$351 0.80 \$292 \$343 REGAL 05 MEETING \$302 0,80 \$432 SLIDING SYNCHRONIC MECHANISM

Meters are only given for Seat Part.

**WAIST HAVE SUPPORT** 

REGAL 03

REGAL 13

REGAL 04

| REGAL | PLASTIC STAR BASE / ADJUSTABLE ARMREST / LUMBAR SUPPORT |
|-------|---------------------------------------------------------|
|       |                                                         |

|          |           |                              | Α     | В     | С     | MT.  | R. LEATHER |
|----------|-----------|------------------------------|-------|-------|-------|------|------------|
| REGAL 10 | EXECUTIVE | SYNCHRONIC MECHANISM         | \$266 | \$276 | \$317 | 0,80 | \$406      |
| REGAL 11 | MEETING   | SYNCHRONIC MECHANISM         | \$258 | \$268 | \$309 | 0,80 | \$398      |
| REGAL 12 | VISITOR   | CANTILEVER BASE              | \$246 | \$256 | \$297 | 0,80 | \$386      |
| REGAL 13 | EXECUTIVE | SLIDING SYNCHRONIC MECHANISM | \$286 | \$296 | \$337 | 0,80 | \$426      |
| REGAL 14 | MEETING   | SLIDING SYNCHRONIC MECHANISM | \$278 | \$288 | \$329 | 0,80 | \$418      |