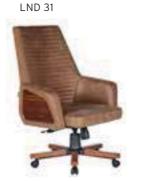

| ADEL       | 130-131 | COFFEE TABLE | 166-167 | ERMES       | 06-07   | KRONO     | 150-151 | MUNA         | 90-91      | RELAX      | 12-15   | TENDO   | 114-115 |
|------------|---------|--------------|---------|-------------|---------|-----------|---------|--------------|------------|------------|---------|---------|---------|
| AKTİVE     | 110-111 | CANYON       | 154-155 | EVA         | 102-103 | KUKA      | 146-147 | MURANO SOFA  | 134-135    | REMO       | 22-29   | TIFFANY | 14-17   |
| ALBA       | 116-117 | CAPPA        | 88-89   | EVO         | 108-109 | KÜLAH     | 126-127 | MURANO ARMCH | IAIR 78-79 | RİGA       | 136-137 | TİGRA   | 66-67   |
| ALEXA      | 144-145 | CAPPA PLUS   | 88-89   | EVENT       | 48-49   | KÜP       | 136-137 | NEON         | 50-51      | RİVAL      | 94-95   | TOGA    | 96-97   |
| ALİNA      | 70-71   | CAPRİ        | 92-93   | EVİTA       | 144-145 | LAND      | 74-77   | NİTRO        | 38-43      | ROLL       | 124-125 | TOLEDO  | 106-107 |
| ALİNA PLUS | 68-69   | CEMRE        | 106-107 | FERRE       | 150-151 | LAND PLUS | 76-79   | NOKTA        | 120-121    | SABİNA     | 118-119 | TRİ0    | 130-131 |
| ALYA       | 138-139 | CEYHAN       | 102-103 | FIRAT       | 86-87   | LARA      | 144-145 | NİDO         | 90-91      | SANTA      | 78-79   | TROY    | 148-149 |
| ANİTA      | 146-147 | CHESTER      | 160-161 | FLAP        | 156-157 | LENA      | 64-65   | NORMA        | 140-141    | SAFARİ     | 98-99   | TRUVA   | 116-117 |
| ARENA      | 94-95   | CLASS        | 128-129 | FLEX        | 114-115 | Libra     | 46-47   | ODEA         | 150-151    | SATURN     | 160-161 | TURKUAZ | 90-91   |
| ARES       | 80-81   | COMFORT      | 68-69   | FOMA        | 126-127 | LİMA      | 126-127 | ODİN         | 148-149    | SEDİA      | 156-159 | UNICA   | 84-85   |
| ARES PLUS  | 78-81   | COMFORT PLUS | 66-69   | FRAME       | 108-109 | LİMA PLUS | 128-129 | OLİVİA       | 120-121    | SERENA     | 114-115 | URBAN   | 144-145 |
| ARMADA     | 140-141 | CONCORDE     | 100-101 | FRONT       | 152-153 | LİNEA     | 154-155 | OMEGA        | 20-21      | SEYHAN     | 150-151 | ÜRGÜP   | 126-127 |
| ARMONİ     | 122-123 | CORNER       | 164-165 | FUSE        | 70-71   | LİNK      | 62-65   | OSCAR        | 98-101     | SOLE       | 114-115 | VENÜS   | 154-155 |
| ARP        | 138-139 | COVER        | 86-87   | FUSE PLUS   | 70-71   | LİP       | 130-133 | ОТТО         | 30-35      | SOLİD      | 52-57   | VERA    | 104-105 |
| ARTE       | 131-133 | CUBİX        | 154-155 | GAZEL       | 128-129 | LİSA      | 140-141 | OTTOMAN      | 131-133    | SOLİD PLUS | 56-61   | VICTOR  | 100-101 |
| ARTU       | 118-119 | СИТЕ         | 124-125 | GENIDIA     | 18-19   | LOFT      | 156-157 | OXFORD       | 160-161    | SMART      | 48-49   | vig0    | 162-163 |
| ASTRA      | 136-137 | DEMRE        | 94-95   | GLORIA      | 114-115 | MAKİ      | 110-111 | PALOMA       | 66-67      | SNOW       | 70-71   | ViN0    | 116-117 |
| AURA       | 88-89   | DESY         | 92-93   | GÖNEN       | 128-129 | MAMBA     | 16-19   | PANDORA      | 96-97      | SNOW PLUS  | 74-75   | vit0    | 112-113 |
| AXEL       | 138-139 | DIAGONAL     | 124-125 | INCA        | 112-113 | MEDA      | 108-109 | PENTA        | 158-159    | SPARK      | 124-125 | WAU     | 18-19   |
| BANK       | 134-135 | DİVA         | 92-93   | inci        | 84-85   | MİKADO    | 96-97   | PİATRA       | 152-153    | SPRİNG     | 42-47   | WENDY   | 94-95   |
| BELLA      | 36-39   | EFOR         | 160-161 | iznik       | 120-121 | MİNİ      | 120-123 | POLİ         | 116-117    | STEP       | 162-163 | YONCA   | 130-131 |
| BENDİS     | 118-119 | EGE          | 110-111 | KELEBEK     | 118-119 | MİNİMAX   | 152-153 | PRAMİT       | 82-83      | STYLE      | 122-123 | ZENO    | 148-149 |
| BOLERO     | 96-97   | ELITE        | 50-51   | KENDO       | 122-123 | MİRA      | 104-105 | PRIMO        | 136-137    | STONE      | 152-153 | ZİRVE   | 90-91   |
| BOND       | 106-107 | ENJOY        | 16-17   | KENT        | 158-159 | MOYA      | 146-147 | REBECA       | 122-123    | TARSUS     | 156-157 |         |         |
| BOSS       | 131-133 | ENZO         | 148-149 | KONFOR      | 82-83   | MOON      | 20-23   | REGAL        | 06-07      | TAURUS     | 86-87   |         |         |
| вох        | 140-141 | ERA          | 112-113 | KONFOR PLUS | 82-83   | MOSS      | 138-139 | REFLEX       | 14-15      | TEKNO      | 08-11   |         |         |
|            |         |              |         |             |         |           |         |              |            |            |         |         |         |