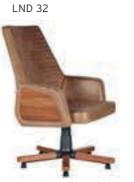

| ADEL       | 130-131 | COFFEE TABLE | 166-167 | ERMES       | 06-07   | KRONO     | 150-151 | MUNA         | 90-91      | RELAX      | 12-15   | TENDO   | 114-115 |
|------------|---------|--------------|---------|-------------|---------|-----------|---------|--------------|------------|------------|---------|---------|---------|
| AKTİVE     | 110-111 | CANYON       | 154-155 | EVA         | 102-103 | KUKA      | 146-147 | MURANO SOFA  | 134-135    | REMO       | 22-29   | TIFFANY | 14-17   |
| ALBA       | 116-117 | CAPPA        | 88-89   | EVO         | 108-109 | KÜLAH     | 126-127 | MURANO ARMCH | IAIR 78-79 | RİGA       | 136-137 | TİGRA   | 66-67   |
| ALEXA      | 144-145 | CAPPA PLUS   | 88-89   | EVENT       | 48-49   | KÜP       | 136-137 | NEON         | 50-51      | RİVAL      | 94-95   | TOGA    | 96-97   |
| ALİNA      | 70-71   | CAPRİ        | 92-93   | EVİTA       | 144-145 | LAND      | 74-77   | NİTRO        | 38-43      | ROLL       | 124-125 | TOLEDO  | 106-107 |
| ALİNA PLUS | 68-69   | CEMRE        | 106-107 | FERRE       | 150-151 | LAND PLUS | 76-79   | NOKTA        | 120-121    | SABİNA     | 118-119 | TRİ0    | 130-131 |
| ALYA       | 138-139 | CEYHAN       | 102-103 | FIRAT       | 86-87   | LARA      | 144-145 | NİDO         | 90-91      | SANTA      | 78-79   | TROY    | 148-149 |
| ANİTA      | 146-147 | CHESTER      | 160-161 | FLAP        | 156-157 | LENA      | 64-65   | NORMA        | 140-141    | SAFARİ     | 98-99   | TRUVA   | 116-117 |
| ARENA      | 94-95   | CLASS        | 128-129 | FLEX        | 114-115 | Libra     | 46-47   | ODEA         | 150-151    | SATURN     | 160-161 | TURKUAZ | 90-91   |
| ARES       | 80-81   | COMFORT      | 68-69   | FOMA        | 126-127 | LİMA      | 126-127 | ODİN         | 148-149    | SEDİA      | 156-159 | UNICA   | 84-85   |
| ARES PLUS  | 78-81   | COMFORT PLUS | 66-69   | FRAME       | 108-109 | LİMA PLUS | 128-129 | OLİVİA       | 120-121    | SERENA     | 114-115 | URBAN   | 144-145 |
| ARMADA     | 140-141 | CONCORDE     | 100-101 | FRONT       | 152-153 | LİNEA     | 154-155 | OMEGA        | 20-21      | SEYHAN     | 150-151 | ÜRGÜP   | 126-127 |
| ARMONİ     | 122-123 | CORNER       | 164-165 | FUSE        | 70-71   | LİNK      | 62-65   | OSCAR        | 98-101     | SOLE       | 114-115 | VENÜS   | 154-155 |
| ARP        | 138-139 | COVER        | 86-87   | FUSE PLUS   | 70-71   | LİP       | 130-133 | ОТТО         | 30-35      | SOLİD      | 52-57   | VERA    | 104-105 |
| ARTE       | 131-133 | CUBİX        | 154-155 | GAZEL       | 128-129 | LİSA      | 140-141 | OTTOMAN      | 131-133    | SOLİD PLUS | 56-61   | VICTOR  | 100-101 |
| ARTU       | 118-119 | СИТЕ         | 124-125 | GENIDIA     | 18-19   | LOFT      | 156-157 | OXFORD       | 160-161    | SMART      | 48-49   | vig0    | 162-163 |
| ASTRA      | 136-137 | DEMRE        | 94-95   | GLORIA      | 114-115 | MAKİ      | 110-111 | PALOMA       | 66-67      | SNOW       | 70-71   | ViN0    | 116-117 |
| AURA       | 88-89   | DESY         | 92-93   | GÖNEN       | 128-129 | MAMBA     | 16-19   | PANDORA      | 96-97      | SNOW PLUS  | 74-75   | vit0    | 112-113 |
| AXEL       | 138-139 | DIAGONAL     | 124-125 | INCA        | 112-113 | MEDA      | 108-109 | PENTA        | 158-159    | SPARK      | 124-125 | WAU     | 18-19   |
| BANK       | 134-135 | DİVA         | 92-93   | inci        | 84-85   | MİKADO    | 96-97   | PİATRA       | 152-153    | SPRİNG     | 42-47   | WENDY   | 94-95   |
| BELLA      | 36-39   | EFOR         | 160-161 | iznik       | 120-121 | MİNİ      | 120-123 | POLİ         | 116-117    | STEP       | 162-163 | YONCA   | 130-131 |
| BENDİS     | 118-119 | EGE          | 110-111 | KELEBEK     | 118-119 | MİNİMAX   | 152-153 | PRAMİT       | 82-83      | STYLE      | 122-123 | ZENO    | 148-149 |
| BOLERO     | 96-97   | ELITE        | 50-51   | KENDO       | 122-123 | MİRA      | 104-105 | PRIMO        | 136-137    | STONE      | 152-153 | ZİRVE   | 90-91   |
| BOND       | 106-107 | ENJOY        | 16-17   | KENT        | 158-159 | MOYA      | 146-147 | REBECA       | 122-123    | TARSUS     | 156-157 |         |         |
| BOSS       | 131-133 | ENZO         | 148-149 | KONFOR      | 82-83   | MOON      | 20-23   | REGAL        | 06-07      | TAURUS     | 86-87   |         |         |
| вох        | 140-141 | ERA          | 112-113 | KONFOR PLUS | 82-83   | MOSS      | 138-139 | REFLEX       | 14-15      | TEKNO      | 08-11   |         |         |
|            |         |              |         |             |         |           |         |              |            |            |         |         |         |