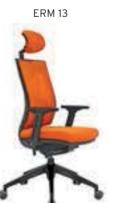

#### **ERMES** PLASTIC STAR BASE / AJDUSTABLE ARMREST / LUMBAR SUPPORT **WAIST HAVE SUPPORT**

|        |           |                              | Α     | В     | С     | MT.  | R. LEATHER |
|--------|-----------|------------------------------|-------|-------|-------|------|------------|
| ERM 10 | EXECUTIVE | SYNCHRONIC MECHANISM         | \$246 | \$256 | \$297 | 0,80 | \$386      |
| ERM 11 | MEETING   | SYNCHRONIC MECHANISM         | \$238 | \$248 | \$289 | 0,80 | \$378      |
| ERM 12 | VISITOR   | CANTILEVER BASE              | \$226 | \$236 | \$277 | 0,80 | \$366      |
| ERM 13 | EXECUTIVE | SLIDING SYNCHRONIC MECHANISM | \$266 | \$276 | \$317 | 0,80 | \$406      |
| ERM 14 | MEETING   | SLIDING SYNCHRONIC MECHANISM | \$258 | \$268 | \$309 | 0,80 | \$398      |