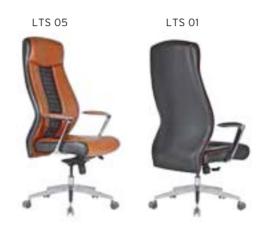

#### **REGAL** ALUMINUM STAR BASE / ADJUSTABLE ARMREST / LUMBAR SUPPORT WAIST HAVE SUPPORT MT. R. LEATHER REGAL 01 | EXECUTIVE | SYNCHRONIC MECHANISM \$280 \$290 \$331 0.80 \$420 REGAL 02 \$272 \$282 \$323 MEETING SYNCHRONIC MECHANISM 0,80 \$412 REGAL 03 VISITOR CANTILEVER BASE \$260 \$270 \$311 0,80 \$400 REGAL 04 | EXECUTIVE \$440 SLIDING SYNCHRONIC MECHANISM \$300 \$310 \$351 0.80 \$292 \$343 REGAL 05 MEETING \$302 0,80 \$432 SLIDING SYNCHRONIC MECHANISM

Meters are only given for Seat Part.

**WAIST HAVE SUPPORT** 

REGAL 03

REGAL 13

REGAL 04

| REGAL | PLASTIC STAR BASE / ADJUSTABLE ARMREST / LUMBAR SUPPORT |
|-------|---------------------------------------------------------|
|       |                                                         |