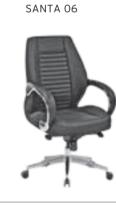

| ADEL       | 130-131 | COFFEE TABLE | 166-167 | ERMES       | 06-07   | KRONO     | 150-151 | MUNA         | 90-91      | RELAX      | 12-15   | TENDO   | 114-115 |
|------------|---------|--------------|---------|-------------|---------|-----------|---------|--------------|------------|------------|---------|---------|---------|
| AKTİVE     | 110-111 | CANYON       | 154-155 | EVA         | 102-103 | KUKA      | 146-147 | MURANO SOFA  | 134-135    | REMO       | 22-29   | TIFFANY | 14-17   |
| ALBA       | 116-117 | CAPPA        | 88-89   | EVO         | 108-109 | KÜLAH     | 126-127 | MURANO ARMCH | IAIR 78-79 | RİGA       | 136-137 | TİGRA   | 66-67   |
| ALEXA      | 144-145 | CAPPA PLUS   | 88-89   | EVENT       | 48-49   | KÜP       | 136-137 | NEON         | 50-51      | RİVAL      | 94-95   | TOGA    | 96-97   |
| ALİNA      | 70-71   | CAPRİ        | 92-93   | EVİTA       | 144-145 | LAND      | 74-77   | NİTRO        | 38-43      | ROLL       | 124-125 | TOLEDO  | 106-107 |
| ALİNA PLUS | 68-69   | CEMRE        | 106-107 | FERRE       | 150-151 | LAND PLUS | 76-79   | NOKTA        | 120-121    | SABİNA     | 118-119 | TRİ0    | 130-131 |
| ALYA       | 138-139 | CEYHAN       | 102-103 | FIRAT       | 86-87   | LARA      | 144-145 | NİDO         | 90-91      | SANTA      | 78-79   | TROY    | 148-149 |
| ANİTA      | 146-147 | CHESTER      | 160-161 | FLAP        | 156-157 | LENA      | 64-65   | NORMA        | 140-141    | SAFARİ     | 98-99   | TRUVA   | 116-117 |
| ARENA      | 94-95   | CLASS        | 128-129 | FLEX        | 114-115 | Libra     | 46-47   | ODEA         | 150-151    | SATURN     | 160-161 | TURKUAZ | 90-91   |
| ARES       | 80-81   | COMFORT      | 68-69   | FOMA        | 126-127 | LİMA      | 126-127 | ODİN         | 148-149    | SEDİA      | 156-159 | UNICA   | 84-85   |
| ARES PLUS  | 78-81   | COMFORT PLUS | 66-69   | FRAME       | 108-109 | LİMA PLUS | 128-129 | OLİVİA       | 120-121    | SERENA     | 114-115 | URBAN   | 144-145 |
| ARMADA     | 140-141 | CONCORDE     | 100-101 | FRONT       | 152-153 | LİNEA     | 154-155 | OMEGA        | 20-21      | SEYHAN     | 150-151 | ÜRGÜP   | 126-127 |
| ARMONİ     | 122-123 | CORNER       | 164-165 | FUSE        | 70-71   | LİNK      | 62-65   | OSCAR        | 98-101     | SOLE       | 114-115 | VENÜS   | 154-155 |
| ARP        | 138-139 | COVER        | 86-87   | FUSE PLUS   | 70-71   | LİP       | 130-133 | ОТТО         | 30-35      | SOLİD      | 52-57   | VERA    | 104-105 |
| ARTE       | 131-133 | CUBİX        | 154-155 | GAZEL       | 128-129 | LİSA      | 140-141 | OTTOMAN      | 131-133    | SOLİD PLUS | 56-61   | VICTOR  | 100-101 |
| ARTU       | 118-119 | СИТЕ         | 124-125 | GENIDIA     | 18-19   | LOFT      | 156-157 | OXFORD       | 160-161    | SMART      | 48-49   | vig0    | 162-163 |
| ASTRA      | 136-137 | DEMRE        | 94-95   | GLORIA      | 114-115 | MAKİ      | 110-111 | PALOMA       | 66-67      | SNOW       | 70-71   | ViN0    | 116-117 |
| AURA       | 88-89   | DESY         | 92-93   | GÖNEN       | 128-129 | MAMBA     | 16-19   | PANDORA      | 96-97      | SNOW PLUS  | 74-75   | vit0    | 112-113 |
| AXEL       | 138-139 | DIAGONAL     | 124-125 | INCA        | 112-113 | MEDA      | 108-109 | PENTA        | 158-159    | SPARK      | 124-125 | WAU     | 18-19   |
| BANK       | 134-135 | DİVA         | 92-93   | inci        | 84-85   | MİKADO    | 96-97   | PİATRA       | 152-153    | SPRİNG     | 42-47   | WENDY   | 94-95   |
| BELLA      | 36-39   | EFOR         | 160-161 | iznik       | 120-121 | MİNİ      | 120-123 | POLİ         | 116-117    | STEP       | 162-163 | YONCA   | 130-131 |
| BENDİS     | 118-119 | EGE          | 110-111 | KELEBEK     | 118-119 | MİNİMAX   | 152-153 | PRAMİT       | 82-83      | STYLE      | 122-123 | ZENO    | 148-149 |
| BOLERO     | 96-97   | ELITE        | 50-51   | KENDO       | 122-123 | MİRA      | 104-105 | PRIMO        | 136-137    | STONE      | 152-153 | ZİRVE   | 90-91   |
| BOND       | 106-107 | ENJOY        | 16-17   | KENT        | 158-159 | MOYA      | 146-147 | REBECA       | 122-123    | TARSUS     | 156-157 |         |         |
| BOSS       | 131-133 | ENZO         | 148-149 | KONFOR      | 82-83   | MOON      | 20-23   | REGAL        | 06-07      | TAURUS     | 86-87   |         |         |
| вох        | 140-141 | ERA          | 112-113 | KONFOR PLUS | 82-83   | MOSS      | 138-139 | REFLEX       | 14-15      | TEKNO      | 08-11   |         |         |
|            |         |              |         |             |         |           |         |              |            |            |         |         |         |