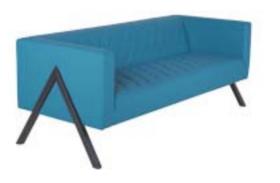

| ADEL       | 130-131 | COFFEE TABLE | 166-167 | ERMES       | 06-07   | KRONO     | 150-151 | MUNA         | 90-91      | RELAX      | 12-15   | TENDO   | 114-115 |
|------------|---------|--------------|---------|-------------|---------|-----------|---------|--------------|------------|------------|---------|---------|---------|
| AKTİVE     | 110-111 | CANYON       | 154-155 | EVA         | 102-103 | KUKA      | 146-147 | MURANO SOFA  | 134-135    | REMO       | 22-29   | TIFFANY | 14-17   |
| ALBA       | 116-117 | CAPPA        | 88-89   | EVO         | 108-109 | KÜLAH     | 126-127 | MURANO ARMCH | IAIR 78-79 | RİGA       | 136-137 | TİGRA   | 66-67   |
| ALEXA      | 144-145 | CAPPA PLUS   | 88-89   | EVENT       | 48-49   | KÜP       | 136-137 | NEON         | 50-51      | RİVAL      | 94-95   | TOGA    | 96-97   |
| ALİNA      | 70-71   | CAPRİ        | 92-93   | EVİTA       | 144-145 | LAND      | 74-77   | NİTRO        | 38-43      | ROLL       | 124-125 | TOLEDO  | 106-107 |
| ALİNA PLUS | 68-69   | CEMRE        | 106-107 | FERRE       | 150-151 | LAND PLUS | 76-79   | NOKTA        | 120-121    | SABİNA     | 118-119 | TRİ0    | 130-131 |
| ALYA       | 138-139 | CEYHAN       | 102-103 | FIRAT       | 86-87   | LARA      | 144-145 | NİDO         | 90-91      | SANTA      | 78-79   | TROY    | 148-149 |
| ANİTA      | 146-147 | CHESTER      | 160-161 | FLAP        | 156-157 | LENA      | 64-65   | NORMA        | 140-141    | SAFARİ     | 98-99   | TRUVA   | 116-117 |
| ARENA      | 94-95   | CLASS        | 128-129 | FLEX        | 114-115 | Libra     | 46-47   | ODEA         | 150-151    | SATURN     | 160-161 | TURKUAZ | 90-91   |
| ARES       | 80-81   | COMFORT      | 68-69   | FOMA        | 126-127 | LİMA      | 126-127 | ODİN         | 148-149    | SEDİA      | 156-159 | UNICA   | 84-85   |
| ARES PLUS  | 78-81   | COMFORT PLUS | 66-69   | FRAME       | 108-109 | LİMA PLUS | 128-129 | OLİVİA       | 120-121    | SERENA     | 114-115 | URBAN   | 144-145 |
| ARMADA     | 140-141 | CONCORDE     | 100-101 | FRONT       | 152-153 | LİNEA     | 154-155 | OMEGA        | 20-21      | SEYHAN     | 150-151 | ÜRGÜP   | 126-127 |
| ARMONİ     | 122-123 | CORNER       | 164-165 | FUSE        | 70-71   | LİNK      | 62-65   | OSCAR        | 98-101     | SOLE       | 114-115 | VENÜS   | 154-155 |
| ARP        | 138-139 | COVER        | 86-87   | FUSE PLUS   | 70-71   | LİP       | 130-133 | ОТТО         | 30-35      | SOLİD      | 52-57   | VERA    | 104-105 |
| ARTE       | 131-133 | CUBİX        | 154-155 | GAZEL       | 128-129 | LİSA      | 140-141 | OTTOMAN      | 131-133    | SOLİD PLUS | 56-61   | VICTOR  | 100-101 |
| ARTU       | 118-119 | СИТЕ         | 124-125 | GENIDIA     | 18-19   | LOFT      | 156-157 | OXFORD       | 160-161    | SMART      | 48-49   | vig0    | 162-163 |
| ASTRA      | 136-137 | DEMRE        | 94-95   | GLORIA      | 114-115 | MAKİ      | 110-111 | PALOMA       | 66-67      | SNOW       | 70-71   | ViN0    | 116-117 |
| AURA       | 88-89   | DESY         | 92-93   | GÖNEN       | 128-129 | MAMBA     | 16-19   | PANDORA      | 96-97      | SNOW PLUS  | 74-75   | vit0    | 112-113 |
| AXEL       | 138-139 | DIAGONAL     | 124-125 | INCA        | 112-113 | MEDA      | 108-109 | PENTA        | 158-159    | SPARK      | 124-125 | WAU     | 18-19   |
| BANK       | 134-135 | DİVA         | 92-93   | inci        | 84-85   | MİKADO    | 96-97   | PİATRA       | 152-153    | SPRİNG     | 42-47   | WENDY   | 94-95   |
| BELLA      | 36-39   | EFOR         | 160-161 | iznik       | 120-121 | MİNİ      | 120-123 | POLİ         | 116-117    | STEP       | 162-163 | YONCA   | 130-131 |
| BENDİS     | 118-119 | EGE          | 110-111 | KELEBEK     | 118-119 | MİNİMAX   | 152-153 | PRAMİT       | 82-83      | STYLE      | 122-123 | ZENO    | 148-149 |
| BOLERO     | 96-97   | ELITE        | 50-51   | KENDO       | 122-123 | MİRA      | 104-105 | PRIMO        | 136-137    | STONE      | 152-153 | ZİRVE   | 90-91   |
| BOND       | 106-107 | ENJOY        | 16-17   | KENT        | 158-159 | MOYA      | 146-147 | REBECA       | 122-123    | TARSUS     | 156-157 |         |         |
| BOSS       | 131-133 | ENZO         | 148-149 | KONFOR      | 82-83   | MOON      | 20-23   | REGAL        | 06-07      | TAURUS     | 86-87   |         |         |
| вох        | 140-141 | ERA          | 112-113 | KONFOR PLUS | 82-83   | MOSS      | 138-139 | REFLEX       | 14-15      | TEKNO      | 08-11   |         |         |
|            |         |              |         |             |         |           |         |              |            |            |         |         |         |