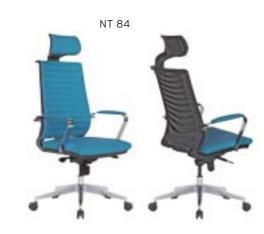

| ADEL       | 130-131 | COFFEE TABLE | 166-167 | ERMES       | 06-07   | KRONO     | 150-151 | MUNA         | 90-91      | RELAX      | 12-15   | TENDO   | 114-115 |
|------------|---------|--------------|---------|-------------|---------|-----------|---------|--------------|------------|------------|---------|---------|---------|
| AKTİVE     | 110-111 | CANYON       | 154-155 | EVA         | 102-103 | KUKA      | 146-147 | MURANO SOFA  | 134-135    | REMO       | 22-29   | TIFFANY | 14-17   |
| ALBA       | 116-117 | CAPPA        | 88-89   | EVO         | 108-109 | KÜLAH     | 126-127 | MURANO ARMCH | IAIR 78-79 | RİGA       | 136-137 | TİGRA   | 66-67   |
| ALEXA      | 144-145 | CAPPA PLUS   | 88-89   | EVENT       | 48-49   | KÜP       | 136-137 | NEON         | 50-51      | RİVAL      | 94-95   | TOGA    | 96-97   |
| ALİNA      | 70-71   | CAPRİ        | 92-93   | EVİTA       | 144-145 | LAND      | 74-77   | NİTRO        | 38-43      | ROLL       | 124-125 | TOLEDO  | 106-107 |
| ALİNA PLUS | 68-69   | CEMRE        | 106-107 | FERRE       | 150-151 | LAND PLUS | 76-79   | NOKTA        | 120-121    | SABİNA     | 118-119 | TRİ0    | 130-131 |
| ALYA       | 138-139 | CEYHAN       | 102-103 | FIRAT       | 86-87   | LARA      | 144-145 | NİDO         | 90-91      | SANTA      | 78-79   | TROY    | 148-149 |
| ANİTA      | 146-147 | CHESTER      | 160-161 | FLAP        | 156-157 | LENA      | 64-65   | NORMA        | 140-141    | SAFARİ     | 98-99   | TRUVA   | 116-117 |
| ARENA      | 94-95   | CLASS        | 128-129 | FLEX        | 114-115 | Libra     | 46-47   | ODEA         | 150-151    | SATURN     | 160-161 | TURKUAZ | 90-91   |
| ARES       | 80-81   | COMFORT      | 68-69   | FOMA        | 126-127 | LİMA      | 126-127 | ODİN         | 148-149    | SEDİA      | 156-159 | UNICA   | 84-85   |
| ARES PLUS  | 78-81   | COMFORT PLUS | 66-69   | FRAME       | 108-109 | LİMA PLUS | 128-129 | OLİVİA       | 120-121    | SERENA     | 114-115 | URBAN   | 144-145 |
| ARMADA     | 140-141 | CONCORDE     | 100-101 | FRONT       | 152-153 | LİNEA     | 154-155 | OMEGA        | 20-21      | SEYHAN     | 150-151 | ÜRGÜP   | 126-127 |
| ARMONİ     | 122-123 | CORNER       | 164-165 | FUSE        | 70-71   | LİNK      | 62-65   | OSCAR        | 98-101     | SOLE       | 114-115 | VENÜS   | 154-155 |
| ARP        | 138-139 | COVER        | 86-87   | FUSE PLUS   | 70-71   | LİP       | 130-133 | ОТТО         | 30-35      | SOLİD      | 52-57   | VERA    | 104-105 |
| ARTE       | 131-133 | CUBİX        | 154-155 | GAZEL       | 128-129 | LİSA      | 140-141 | OTTOMAN      | 131-133    | SOLİD PLUS | 56-61   | VICTOR  | 100-101 |
| ARTU       | 118-119 | СИТЕ         | 124-125 | GENIDIA     | 18-19   | LOFT      | 156-157 | OXFORD       | 160-161    | SMART      | 48-49   | vig0    | 162-163 |
| ASTRA      | 136-137 | DEMRE        | 94-95   | GLORIA      | 114-115 | MAKİ      | 110-111 | PALOMA       | 66-67      | SNOW       | 70-71   | ViN0    | 116-117 |
| AURA       | 88-89   | DESY         | 92-93   | GÖNEN       | 128-129 | MAMBA     | 16-19   | PANDORA      | 96-97      | SNOW PLUS  | 74-75   | vit0    | 112-113 |
| AXEL       | 138-139 | DIAGONAL     | 124-125 | INCA        | 112-113 | MEDA      | 108-109 | PENTA        | 158-159    | SPARK      | 124-125 | WAU     | 18-19   |
| BANK       | 134-135 | DİVA         | 92-93   | inci        | 84-85   | MİKADO    | 96-97   | PİATRA       | 152-153    | SPRİNG     | 42-47   | WENDY   | 94-95   |
| BELLA      | 36-39   | EFOR         | 160-161 | iznik       | 120-121 | MİNİ      | 120-123 | POLİ         | 116-117    | STEP       | 162-163 | YONCA   | 130-131 |
| BENDİS     | 118-119 | EGE          | 110-111 | KELEBEK     | 118-119 | MİNİMAX   | 152-153 | PRAMİT       | 82-83      | STYLE      | 122-123 | ZENO    | 148-149 |
| BOLERO     | 96-97   | ELITE        | 50-51   | KENDO       | 122-123 | MİRA      | 104-105 | PRIMO        | 136-137    | STONE      | 152-153 | ZİRVE   | 90-91   |
| BOND       | 106-107 | ENJOY        | 16-17   | KENT        | 158-159 | MOYA      | 146-147 | REBECA       | 122-123    | TARSUS     | 156-157 |         |         |
| BOSS       | 131-133 | ENZO         | 148-149 | KONFOR      | 82-83   | MOON      | 20-23   | REGAL        | 06-07      | TAURUS     | 86-87   |         |         |
| вох        | 140-141 | ERA          | 112-113 | KONFOR PLUS | 82-83   | MOSS      | 138-139 | REFLEX       | 14-15      | TEKNO      | 08-11   |         |         |
|            |         |              |         |             |         |           |         |              |            |            |         |         |         |