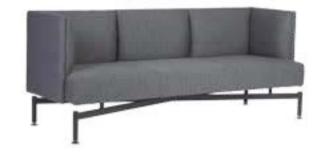

| ADEL       | 130-131 | COFFEE TABLE | 166-167 | ERMES       | 06-07   | KRONO     | 150-151 | MUNA         | 90-91      | RELAX      | 12-15   | TENDO   | 114-115 |
|------------|---------|--------------|---------|-------------|---------|-----------|---------|--------------|------------|------------|---------|---------|---------|
| AKTİVE     | 110-111 | CANYON       | 154-155 | EVA         | 102-103 | KUKA      | 146-147 | MURANO SOFA  | 134-135    | REMO       | 22-29   | TIFFANY | 14-17   |
| ALBA       | 116-117 | CAPPA        | 88-89   | EVO         | 108-109 | KÜLAH     | 126-127 | MURANO ARMCH | IAIR 78-79 | RİGA       | 136-137 | TİGRA   | 66-67   |
| ALEXA      | 144-145 | CAPPA PLUS   | 88-89   | EVENT       | 48-49   | KÜP       | 136-137 | NEON         | 50-51      | RİVAL      | 94-95   | TOGA    | 96-97   |
| ALİNA      | 70-71   | CAPRİ        | 92-93   | EVİTA       | 144-145 | LAND      | 74-77   | NİTRO        | 38-43      | ROLL       | 124-125 | TOLEDO  | 106-107 |
| ALİNA PLUS | 68-69   | CEMRE        | 106-107 | FERRE       | 150-151 | LAND PLUS | 76-79   | NOKTA        | 120-121    | SABİNA     | 118-119 | TRİ0    | 130-131 |
| ALYA       | 138-139 | CEYHAN       | 102-103 | FIRAT       | 86-87   | LARA      | 144-145 | NİDO         | 90-91      | SANTA      | 78-79   | TROY    | 148-149 |
| ANİTA      | 146-147 | CHESTER      | 160-161 | FLAP        | 156-157 | LENA      | 64-65   | NORMA        | 140-141    | SAFARİ     | 98-99   | TRUVA   | 116-117 |
| ARENA      | 94-95   | CLASS        | 128-129 | FLEX        | 114-115 | Libra     | 46-47   | ODEA         | 150-151    | SATURN     | 160-161 | TURKUAZ | 90-91   |
| ARES       | 80-81   | COMFORT      | 68-69   | FOMA        | 126-127 | LİMA      | 126-127 | ODİN         | 148-149    | SEDİA      | 156-159 | UNICA   | 84-85   |
| ARES PLUS  | 78-81   | COMFORT PLUS | 66-69   | FRAME       | 108-109 | LİMA PLUS | 128-129 | OLİVİA       | 120-121    | SERENA     | 114-115 | URBAN   | 144-145 |
| ARMADA     | 140-141 | CONCORDE     | 100-101 | FRONT       | 152-153 | LİNEA     | 154-155 | OMEGA        | 20-21      | SEYHAN     | 150-151 | ÜRGÜP   | 126-127 |
| ARMONİ     | 122-123 | CORNER       | 164-165 | FUSE        | 70-71   | LİNK      | 62-65   | OSCAR        | 98-101     | SOLE       | 114-115 | VENÜS   | 154-155 |
| ARP        | 138-139 | COVER        | 86-87   | FUSE PLUS   | 70-71   | LİP       | 130-133 | ОТТО         | 30-35      | SOLİD      | 52-57   | VERA    | 104-105 |
| ARTE       | 131-133 | CUBİX        | 154-155 | GAZEL       | 128-129 | LİSA      | 140-141 | OTTOMAN      | 131-133    | SOLİD PLUS | 56-61   | VICTOR  | 100-101 |
| ARTU       | 118-119 | СИТЕ         | 124-125 | GENIDIA     | 18-19   | LOFT      | 156-157 | OXFORD       | 160-161    | SMART      | 48-49   | vig0    | 162-163 |
| ASTRA      | 136-137 | DEMRE        | 94-95   | GLORIA      | 114-115 | MAKİ      | 110-111 | PALOMA       | 66-67      | SNOW       | 70-71   | ViN0    | 116-117 |
| AURA       | 88-89   | DESY         | 92-93   | GÖNEN       | 128-129 | MAMBA     | 16-19   | PANDORA      | 96-97      | SNOW PLUS  | 74-75   | vit0    | 112-113 |
| AXEL       | 138-139 | DIAGONAL     | 124-125 | INCA        | 112-113 | MEDA      | 108-109 | PENTA        | 158-159    | SPARK      | 124-125 | WAU     | 18-19   |
| BANK       | 134-135 | DİVA         | 92-93   | inci        | 84-85   | MİKADO    | 96-97   | PİATRA       | 152-153    | SPRİNG     | 42-47   | WENDY   | 94-95   |
| BELLA      | 36-39   | EFOR         | 160-161 | iznik       | 120-121 | MİNİ      | 120-123 | POLİ         | 116-117    | STEP       | 162-163 | YONCA   | 130-131 |
| BENDİS     | 118-119 | EGE          | 110-111 | KELEBEK     | 118-119 | MİNİMAX   | 152-153 | PRAMİT       | 82-83      | STYLE      | 122-123 | ZENO    | 148-149 |
| BOLERO     | 96-97   | ELITE        | 50-51   | KENDO       | 122-123 | MİRA      | 104-105 | PRIMO        | 136-137    | STONE      | 152-153 | ZİRVE   | 90-91   |
| BOND       | 106-107 | ENJOY        | 16-17   | KENT        | 158-159 | MOYA      | 146-147 | REBECA       | 122-123    | TARSUS     | 156-157 |         |         |
| BOSS       | 131-133 | ENZO         | 148-149 | KONFOR      | 82-83   | MOON      | 20-23   | REGAL        | 06-07      | TAURUS     | 86-87   |         |         |
| вох        | 140-141 | ERA          | 112-113 | KONFOR PLUS | 82-83   | MOSS      | 138-139 | REFLEX       | 14-15      | TEKNO      | 08-11   |         |         |
|            |         |              |         |             |         |           |         |              |            |            |         |         |         |