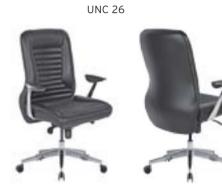

#### **REGAL** ALUMINUM STAR BASE / ADJUSTABLE ARMREST / LUMBAR SUPPORT WAIST HAVE SUPPORT MT. R. LEATHER REGAL 01 | EXECUTIVE | SYNCHRONIC MECHANISM \$280 \$290 \$331 0.80 \$420 REGAL 02 \$272 \$282 \$323 MEETING SYNCHRONIC MECHANISM 0,80 \$412 REGAL 03 VISITOR CANTILEVER BASE \$260 \$270 \$311 0,80 \$400 REGAL 04 | EXECUTIVE \$440 SLIDING SYNCHRONIC MECHANISM \$300 \$310 \$351 0.80 \$292 \$343 REGAL 05 MEETING \$302 0,80 \$432 SLIDING SYNCHRONIC MECHANISM

Meters are only given for Seat Part.

**WAIST HAVE SUPPORT** 

REGAL 03

REGAL 13

REGAL 04

| REGAL | PLASTIC STAR BASE / ADJUSTABLE ARMREST / LUMBAR SUPPORT |
|-------|---------------------------------------------------------|
|       |                                                         |

|          |           |                              | Α     | В     | С     | MT.  | R. LEATHER |
|----------|-----------|------------------------------|-------|-------|-------|------|------------|
| REGAL 10 | EXECUTIVE | SYNCHRONIC MECHANISM         | \$266 | \$276 | \$317 | 0,80 | \$406      |
| REGAL 11 | MEETING   | SYNCHRONIC MECHANISM         | \$258 | \$268 | \$309 | 0,80 | \$398      |
| REGAL 12 | VISITOR   | CANTILEVER BASE              | \$246 | \$256 | \$297 | 0,80 | \$386      |
| REGAL 13 | EXECUTIVE | SLIDING SYNCHRONIC MECHANISM | \$286 | \$296 | \$337 | 0,80 | \$426      |
| REGAL 14 | MEETING   | SLIDING SYNCHRONIC MECHANISM | \$278 | \$288 | \$329 | 0,80 | \$418      |