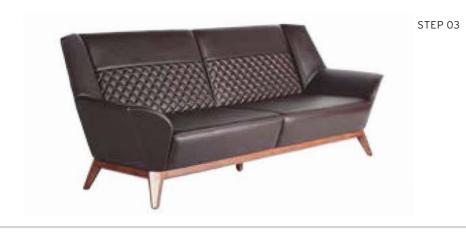

| ADEL       | 130-131 | COFFEE TABLE | 166-167 | ERMES       | 06-07   | KRONO     | 150-151 | MUNA         | 90-91      | RELAX      | 12-15   | TENDO   | 114-115 |
|------------|---------|--------------|---------|-------------|---------|-----------|---------|--------------|------------|------------|---------|---------|---------|
| AKTİVE     | 110-111 | CANYON       | 154-155 | EVA         | 102-103 | KUKA      | 146-147 | MURANO SOFA  | 134-135    | REMO       | 22-29   | TIFFANY | 14-17   |
| ALBA       | 116-117 | CAPPA        | 88-89   | EVO         | 108-109 | KÜLAH     | 126-127 | MURANO ARMCH | IAIR 78-79 | RİGA       | 136-137 | TİGRA   | 66-67   |
| ALEXA      | 144-145 | CAPPA PLUS   | 88-89   | EVENT       | 48-49   | KÜP       | 136-137 | NEON         | 50-51      | RİVAL      | 94-95   | TOGA    | 96-97   |
| ALİNA      | 70-71   | CAPRİ        | 92-93   | EVİTA       | 144-145 | LAND      | 74-77   | NİTRO        | 38-43      | ROLL       | 124-125 | TOLEDO  | 106-107 |
| ALİNA PLUS | 68-69   | CEMRE        | 106-107 | FERRE       | 150-151 | LAND PLUS | 76-79   | NOKTA        | 120-121    | SABİNA     | 118-119 | TRİ0    | 130-131 |
| ALYA       | 138-139 | CEYHAN       | 102-103 | FIRAT       | 86-87   | LARA      | 144-145 | NİDO         | 90-91      | SANTA      | 78-79   | TROY    | 148-149 |
| ANİTA      | 146-147 | CHESTER      | 160-161 | FLAP        | 156-157 | LENA      | 64-65   | NORMA        | 140-141    | SAFARİ     | 98-99   | TRUVA   | 116-117 |
| ARENA      | 94-95   | CLASS        | 128-129 | FLEX        | 114-115 | Libra     | 46-47   | ODEA         | 150-151    | SATURN     | 160-161 | TURKUAZ | 90-91   |
| ARES       | 80-81   | COMFORT      | 68-69   | FOMA        | 126-127 | LİMA      | 126-127 | ODİN         | 148-149    | SEDİA      | 156-159 | UNICA   | 84-85   |
| ARES PLUS  | 78-81   | COMFORT PLUS | 66-69   | FRAME       | 108-109 | LİMA PLUS | 128-129 | OLİVİA       | 120-121    | SERENA     | 114-115 | URBAN   | 144-145 |
| ARMADA     | 140-141 | CONCORDE     | 100-101 | FRONT       | 152-153 | LİNEA     | 154-155 | OMEGA        | 20-21      | SEYHAN     | 150-151 | ÜRGÜP   | 126-127 |
| ARMONİ     | 122-123 | CORNER       | 164-165 | FUSE        | 70-71   | LİNK      | 62-65   | OSCAR        | 98-101     | SOLE       | 114-115 | VENÜS   | 154-155 |
| ARP        | 138-139 | COVER        | 86-87   | FUSE PLUS   | 70-71   | LİP       | 130-133 | ОТТО         | 30-35      | SOLİD      | 52-57   | VERA    | 104-105 |
| ARTE       | 131-133 | CUBİX        | 154-155 | GAZEL       | 128-129 | LİSA      | 140-141 | OTTOMAN      | 131-133    | SOLİD PLUS | 56-61   | VICTOR  | 100-101 |
| ARTU       | 118-119 | СИТЕ         | 124-125 | GENIDIA     | 18-19   | LOFT      | 156-157 | OXFORD       | 160-161    | SMART      | 48-49   | vig0    | 162-163 |
| ASTRA      | 136-137 | DEMRE        | 94-95   | GLORIA      | 114-115 | MAKİ      | 110-111 | PALOMA       | 66-67      | SNOW       | 70-71   | ViN0    | 116-117 |
| AURA       | 88-89   | DESY         | 92-93   | GÖNEN       | 128-129 | MAMBA     | 16-19   | PANDORA      | 96-97      | SNOW PLUS  | 74-75   | vit0    | 112-113 |
| AXEL       | 138-139 | DIAGONAL     | 124-125 | INCA        | 112-113 | MEDA      | 108-109 | PENTA        | 158-159    | SPARK      | 124-125 | WAU     | 18-19   |
| BANK       | 134-135 | DİVA         | 92-93   | inci        | 84-85   | MİKADO    | 96-97   | PİATRA       | 152-153    | SPRİNG     | 42-47   | WENDY   | 94-95   |
| BELLA      | 36-39   | EFOR         | 160-161 | iznik       | 120-121 | MİNİ      | 120-123 | POLİ         | 116-117    | STEP       | 162-163 | YONCA   | 130-131 |
| BENDİS     | 118-119 | EGE          | 110-111 | KELEBEK     | 118-119 | MİNİMAX   | 152-153 | PRAMİT       | 82-83      | STYLE      | 122-123 | ZENO    | 148-149 |
| BOLERO     | 96-97   | ELITE        | 50-51   | KENDO       | 122-123 | MİRA      | 104-105 | PRIMO        | 136-137    | STONE      | 152-153 | ZİRVE   | 90-91   |
| BOND       | 106-107 | ENJOY        | 16-17   | KENT        | 158-159 | MOYA      | 146-147 | REBECA       | 122-123    | TARSUS     | 156-157 |         |         |
| BOSS       | 131-133 | ENZO         | 148-149 | KONFOR      | 82-83   | MOON      | 20-23   | REGAL        | 06-07      | TAURUS     | 86-87   |         |         |
| вох        | 140-141 | ERA          | 112-113 | KONFOR PLUS | 82-83   | MOSS      | 138-139 | REFLEX       | 14-15      | TEKNO      | 08-11   |         |         |
|            |         |              |         |             |         |           |         |              |            |            |         |         |         |