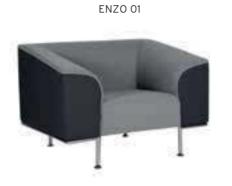

| \$610 | \$710 | 10,00 | \$1.040    |  |  |  |









#### ZENO MT. R. LEATHER SINGLE \$420 \$460 \$510 5,50 \$800 ZN 01 SOFA / PAINTED FOOT ZN 02 TWO SEATER SOFA / PAINTED FOOT \$540 \$600 8,00 \$970 ZN 03 THREE SEATER | SOFA / PAINTED FOOT \$640 \$710 \$800 10,00 \$1.200





| ENZO ENZO |              |      |       |       |       |      |            |  |  |
|-----------|--------------|------|-------|-------|-------|------|------------|--|--|
|           |              |      | Α     | В     | С     | MT.  | R. LEATHER |  |  |
| ENZO 01   | SINGLE       | SOFA | \$360 | \$400 | \$480 | 5,00 | \$720      |  |  |
| ENZO 02   | TWO SEATER   | SOFA | \$520 | \$580 | \$680 | 7,50 | \$1.040    |  |  |
| ENZO 03   | THREE SEATER | SOFA | \$600 | \$670 | \$780 | 9,00 | \$1.200    |  |  |





|        | TROY         |      |       |       |       |      |            |
|--------|--------------|------|-------|-------|-------|------|------------|
|        |              |      | Α     | В     | С     | MT.  | R. LEATHER |
| TRY 01 | SINGLE       | SOFA | \$440 | \$500 | \$580 | 5,50 | \$860      |
| TRY 02 | TWO SEATER   | SOFA | \$550 | \$620 | \$700 | 7,50 | \$1.080    |
| TRY 03 | THREE SEATER | SOFA | \$640 | \$720 | \$820 | 9,00 | \$1.280    |





| ODÍN CHROMED METAL LEGS - ADJUSTABLE HEADREST |              |                     |       |       |       |      |            |  |  |
|-----------------------------------------------|--------------|---------------------|-------|-------|-------|------|------------|--|--|
|                                               |