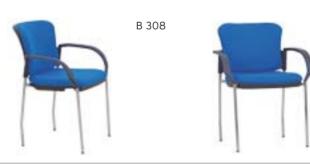

| ADEL       | 130-131 | COFFEE TABLE | 166-167 | ERMES       | 06-07   | KRONO     | 150-151 | MUNA         | 90-91      | RELAX      | 12-15   | TENDO   | 114-115 |
|------------|---------|--------------|---------|-------------|---------|-----------|---------|--------------|------------|------------|---------|---------|---------|
| AKTİVE     | 110-111 | CANYON       | 154-155 | EVA         | 102-103 | KUKA      | 146-147 | MURANO SOFA  | 134-135    | REMO       | 22-29   | TIFFANY | 14-17   |
| ALBA       | 116-117 | CAPPA        | 88-89   | EVO         | 108-109 | KÜLAH     | 126-127 | MURANO ARMCH | IAIR 78-79 | RİGA       | 136-137 | TİGRA   | 66-67   |
| ALEXA      | 144-145 | CAPPA PLUS   | 88-89   | EVENT       | 48-49   | KÜP       | 136-137 | NEON         | 50-51      | RİVAL      | 94-95   | TOGA    | 96-97   |
| ALİNA      | 70-71   | CAPRİ        | 92-93   | EVİTA       | 144-145 | LAND      | 74-77   | NİTRO        | 38-43      | ROLL       | 124-125 | TOLEDO  | 106-107 |
| ALİNA PLUS | 68-69   | CEMRE        | 106-107 | FERRE       | 150-151 | LAND PLUS | 76-79   | NOKTA        | 120-121    | SABİNA     | 118-119 | TRİ0    | 130-131 |
| ALYA       | 138-139 | CEYHAN       | 102-103 | FIRAT       | 86-87   | LARA      | 144-145 | NİDO         | 90-91      | SANTA      | 78-79   | TROY    | 148-149 |
| ANİTA      | 146-147 | CHESTER      | 160-161 | FLAP        | 156-157 | LENA      | 64-65   | NORMA        | 140-141    | SAFARİ     | 98-99   | TRUVA   | 116-117 |
| ARENA      | 94-95   | CLASS        | 128-129 | FLEX        | 114-115 | Libra     | 46-47   | ODEA         | 150-151    | SATURN     | 160-161 | TURKUAZ | 90-91   |
| ARES       | 80-81   | COMFORT      | 68-69   | FOMA        | 126-127 | LİMA      | 126-127 | ODİN         | 148-149    | SEDİA      | 156-159 | UNICA   | 84-85   |
| ARES PLUS  | 78-81   | COMFORT PLUS | 66-69   | FRAME       | 108-109 | LİMA PLUS | 128-129 | OLİVİA       | 120-121    | SERENA     | 114-115 | URBAN   | 144-145 |
| ARMADA     | 140-141 | CONCORDE     | 100-101 | FRONT       | 152-153 | LİNEA     | 154-155 | OMEGA        | 20-21      | SEYHAN     | 150-151 | ÜRGÜP   | 126-127 |
| ARMONİ     | 122-123 | CORNER       | 164-165 | FUSE        | 70-71   | LİNK      | 62-65   | OSCAR        | 98-101     | SOLE       | 114-115 | VENÜS   | 154-155 |
| ARP        | 138-139 | COVER        | 86-87   | FUSE PLUS   | 70-71   | LİP       | 130-133 | ОТТО         | 30-35      | SOLİD      | 52-57   | VERA    | 104-105 |
| ARTE       | 131-133 | CUBİX        | 154-155 | GAZEL       | 128-129 | LİSA      | 140-141 | OTTOMAN      | 131-133    | SOLİD PLUS | 56-61   | VICTOR  | 100-101 |
| ARTU       | 118-119 | СИТЕ         | 124-125 | GENIDIA     | 18-19   | LOFT      | 156-157 | OXFORD       | 160-161    | SMART      | 48-49   | vig0    | 162-163 |
| ASTRA      | 136-137 | DEMRE        | 94-95   | GLORIA      | 114-115 | MAKİ      | 110-111 | PALOMA       | 66-67      | SNOW       | 70-71   | ViN0    | 116-117 |
| AURA       | 88-89   | DESY         | 92-93   | GÖNEN       | 128-129 | MAMBA     | 16-19   | PANDORA      | 96-97      | SNOW PLUS  | 74-75   | vit0    | 112-113 |
| AXEL       | 138-139 | DIAGONAL     | 124-125 | INCA        | 112-113 | MEDA      | 108-109 | PENTA        | 158-159    | SPARK      | 124-125 | WAU     | 18-19   |
| BANK       | 134-135 | DİVA         | 92-93   | inci        | 84-85   | MİKADO    | 96-97   | PİATRA       | 152-153    | SPRİNG     | 42-47   | WENDY   | 94-95   |
| BELLA      | 36-39   | EFOR         | 160-161 | iznik       | 120-121 | MİNİ      | 120-123 | POLİ         | 116-117    | STEP       | 162-163 | YONCA   | 130-131 |
| BENDİS     | 118-119 | EGE          | 110-111 | KELEBEK     | 118-119 | MİNİMAX   | 152-153 | PRAMİT       | 82-83      | STYLE      | 122-123 | ZENO    | 148-149 |
| BOLERO     | 96-97   | ELITE        | 50-51   | KENDO       | 122-123 | MİRA      | 104-105 | PRIMO        | 136-137    | STONE      | 152-153 | ZİRVE   | 90-91   |
| BOND       | 106-107 | ENJOY        | 16-17   | KENT        | 158-159 | MOYA      | 146-147 | REBECA       | 122-123    | TARSUS     | 156-157 |         |         |
| BOSS       | 131-133 | ENZO         | 148-149 | KONFOR      | 82-83   | MOON      | 20-23   | REGAL        | 06-07      | TAURUS     | 86-87   |         |         |
| вох        | 140-141 | ERA          | 112-113 | KONFOR PLUS | 82-83   | MOSS      | 138-139 | REFLEX       | 14-15      | TEKNO      | 08-11   |         |         |
|            |         |              |         |             |         |           |         |              |            |            |         |         |         |