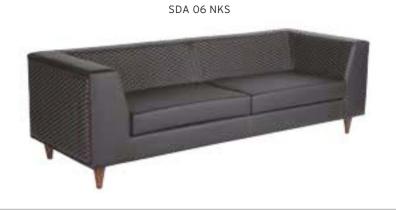

| ADEL       | 130-131 | COFFEE TABLE | 166-167 | ERMES       | 06-07   | KRONO     | 150-151 | MUNA         | 90-91      | RELAX      | 12-15   | TENDO   | 114-115 |
|------------|---------|--------------|---------|-------------|---------|-----------|---------|--------------|------------|------------|---------|---------|---------|
| AKTİVE     | 110-111 | CANYON       | 154-155 | EVA         | 102-103 | KUKA      | 146-147 | MURANO SOFA  | 134-135    | REMO       | 22-29   | TIFFANY | 14-17   |
| ALBA       | 116-117 | CAPPA        | 88-89   | EVO         | 108-109 | KÜLAH     | 126-127 | MURANO ARMCH | IAIR 78-79 | RİGA       | 136-137 | TİGRA   | 66-67   |
| ALEXA      | 144-145 | CAPPA PLUS   | 88-89   | EVENT       | 48-49   | KÜP       | 136-137 | NEON         | 50-51      | RİVAL      | 94-95   | TOGA    | 96-97   |
| ALİNA      | 70-71   | CAPRİ        | 92-93   | EVİTA       | 144-145 | LAND      | 74-77   | NİTRO        | 38-43      | ROLL       | 124-125 | TOLEDO  | 106-107 |
| ALİNA PLUS | 68-69   | CEMRE        | 106-107 | FERRE       | 150-151 | LAND PLUS | 76-79   | NOKTA        | 120-121    | SABİNA     | 118-119 | TRİ0    | 130-131 |
| ALYA       | 138-139 | CEYHAN       | 102-103 | FIRAT       | 86-87   | LARA      | 144-145 | NİDO         | 90-91      | SANTA      | 78-79   | TROY    | 148-149 |
| ANİTA      | 146-147 | CHESTER      | 160-161 | FLAP        | 156-157 | LENA      | 64-65   | NORMA        | 140-141    | SAFARİ     | 98-99   | TRUVA   | 116-117 |
| ARENA      | 94-95   | CLASS        | 128-129 | FLEX        | 114-115 | Libra     | 46-47   | ODEA         | 150-151    | SATURN     | 160-161 | TURKUAZ | 90-91   |
| ARES       | 80-81   | COMFORT      | 68-69   | FOMA        | 126-127 | LİMA      | 126-127 | ODİN         | 148-149    | SEDİA      | 156-159 | UNICA   | 84-85   |
| ARES PLUS  | 78-81   | COMFORT PLUS | 66-69   | FRAME       | 108-109 | LİMA PLUS | 128-129 | OLİVİA       | 120-121    | SERENA     | 114-115 | URBAN   | 144-145 |
| ARMADA     | 140-141 | CONCORDE     | 100-101 | FRONT       | 152-153 | LİNEA     | 154-155 | OMEGA        | 20-21      | SEYHAN     | 150-151 | ÜRGÜP   | 126-127 |
| ARMONİ     | 122-123 | CORNER       | 164-165 | FUSE        | 70-71   | LİNK      | 62-65   | OSCAR        | 98-101     | SOLE       | 114-115 | VENÜS   | 154-155 |
| ARP        | 138-139 | COVER        | 86-87   | FUSE PLUS   | 70-71   | LİP       | 130-133 | ОТТО         | 30-35      | SOLİD      | 52-57   | VERA    | 104-105 |
| ARTE       | 131-133 | CUBİX        | 154-155 | GAZEL       | 128-129 | LİSA      | 140-141 | OTTOMAN      | 131-133    | SOLİD PLUS | 56-61   | VICTOR  | 100-101 |
| ARTU       | 118-119 | СИТЕ         | 124-125 | GENIDIA     | 18-19   | LOFT      | 156-157 | OXFORD       | 160-161    | SMART      | 48-49   | vig0    | 162-163 |
| ASTRA      | 136-137 | DEMRE        | 94-95   | GLORIA      | 114-115 | MAKİ      | 110-111 | PALOMA       | 66-67      | SNOW       | 70-71   | ViN0    | 116-117 |
| AURA       | 88-89   | DESY         | 92-93   | GÖNEN       | 128-129 | MAMBA     | 16-19   | PANDORA      | 96-97      | SNOW PLUS  | 74-75   | vit0    | 112-113 |
| AXEL       | 138-139 | DIAGONAL     | 124-125 | INCA        | 112-113 | MEDA      | 108-109 | PENTA        | 158-159    | SPARK      | 124-125 | WAU     | 18-19   |
| BANK       | 134-135 | DİVA         | 92-93   | inci        | 84-85   | MİKADO    | 96-97   | PİATRA       | 152-153    | SPRİNG     | 42-47   | WENDY   | 94-95   |
| BELLA      | 36-39   | EFOR         | 160-161 | iznik       | 120-121 | MİNİ      | 120-123 | POLİ         | 116-117    | STEP       | 162-163 | YONCA   | 130-131 |
| BENDİS     | 118-119 | EGE          | 110-111 | KELEBEK     | 118-119 | MİNİMAX   | 152-153 | PRAMİT       | 82-83      | STYLE      | 122-123 | ZENO    | 148-149 |
| BOLERO     | 96-97   | ELITE        | 50-51   | KENDO       | 122-123 | MİRA      | 104-105 | PRIMO        | 136-137    | STONE      | 152-153 | ZİRVE   | 90-91   |
| BOND       | 106-107 | ENJOY        | 16-17   | KENT        | 158-159 | MOYA      | 146-147 | REBECA       | 122-123    | TARSUS     | 156-157 |         |         |
| BOSS       | 131-133 | ENZO         | 148-149 | KONFOR      | 82-83   | MOON      | 20-23   | REGAL        | 06-07      | TAURUS     | 86-87   |         |         |
| вох        | 140-141 | ERA          | 112-113 | KONFOR PLUS | 82-83   | MOSS      | 138-139 | REFLEX       | 14-15      | TEKNO      | 08-11   |         |         |
|            |         |              |         |             |         |           |         |              |            |            |         |         |         |