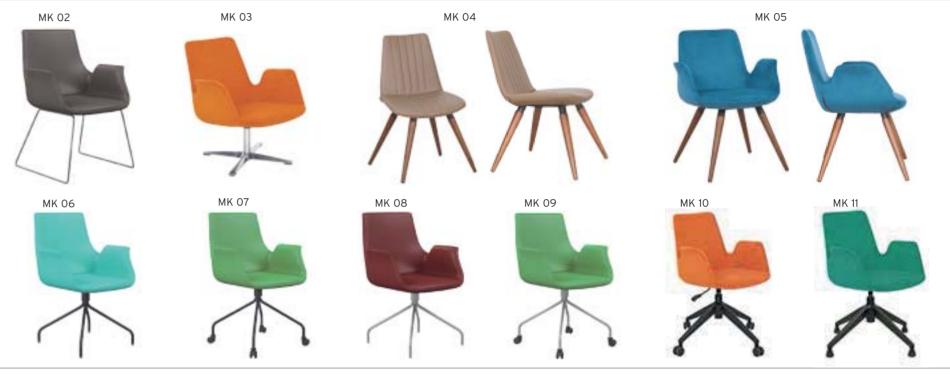

3 | WAITING | ALUMINUM BASE                  | \$160 | \$174 | \$194 | 1,40 | \$300      |
| MK 04 | WAITING | WOODEN LEGS / WITHOUT ARMREST. | \$120 | \$134 | \$154 | 1,00 | \$220      |
| MK 05 | WAITING | WOODEN LEGS / WITHOUT ARMREST  | \$150 | \$164 | \$184 | 1,40 | \$290      |
| MK 06 | WAITING | PAINTED BASE                   | \$150 | \$164 | \$184 | 1,40 | \$290      |
| MK 07 | WAITING | PAINTED BASE                   | \$152 | \$166 | \$186 | 1,40 | \$292      |
| MK 08 | WAITING | CHROMED BASE                   | \$152 | \$166 | \$186 | 1,40 | \$292      |
| MK 09 | WAITING | CHROMED BASE                   | \$154 | \$168 | \$188 | 1,40 | \$294      |
| MK 10 | MEETING | PLASTIC BASE                   | \$150 | \$164 | \$184 | 1,40 | \$290      |

\$162

\$182

1,40

\$288





| AKTİVE |
|--------|
|        |
|        |

WAITING

PLASTIC BASE

MK 11

|        |         |                              | Α     | В     | С     | MT.  | R. LEATHER |
|--------|---------|------------------------------|-------|-------|-------|------|------------|
| AKT 01 | MEETING | TILT MECHANISM               | \$180 | \$192 | \$212 | 1,40 | \$340      |
| AKT 02 | WAITING | FOUR STAR ALUMINUM STAR BASE | \$180 | \$192 | \$212 | 1,40 | \$340      |
| AKT 04 | WAITING | FLANGE BASE                  | \$180 | \$192 | \$212 | 1,40 | \$340      |
| AKT 05 | WAITING | PIPE LEGS                    | \$164 | \$176 | \$196 | 1,40 | \$324      |
| AKT 07 | WAITING | WOODEN LEGS                  | \$170 | \$182 | \$202 | 1,40 | \$330      |
| AKT 08 | WAITING | PAINTED BASE                 |