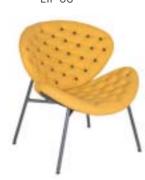

CITE PAINTED LEGS | \$190 | \$200 | \$215 | 1,00 | \$360      |





## LİP

|        |        |                         | Α     | В     | С     | MT.  | R. LEATHER |
|--------|--------|-------------------------|-------|-------|-------|------|------------|
| LIP 04 | SINGLE | CHROMED LEGS            | \$300 | \$320 | \$350 | 2,50 | \$580      |
| LIP 05 | SINGLE | BLACK PAINTED LEGS      | \$300 | \$320 | \$350 | 2,50 | \$580      |
| LIP 06 | SINGLE | ANTHRACITE PAINTED LEGS | \$300 | \$320 | \$350 | 2,50 | \$580      |
| LIP 44 | POUFFE | CHROMED LEGS            | \$220 | \$230 | \$245 | 1,50 | \$420      |
| LIP 55 | POUFFE | BLACK PAINTED LEGS      | \$220 | \$230 | \$245 | 1,50 | \$420      |
| LIP 66 | POUFFE | ANTHRACITE PAINTED LEGS | \$220 | \$230 | \$245 | 1,50 | \$420      |











LİP 55



#### STANDARD BLACK COLOUR ARTE

|        |            |                                  | Α     | В     | С     | MT.  | R. LEATHER |
|--------|------------|----------------------------------|-------|-------|-------|------|------------|
| ART 01 | SINGLE     | WAITING / STANDARD PAINT COLOURS | \$190 | \$210 | \$235 | 2,00 | \$360      |
| ART 02 | TWO SEATER | WAITING / STANDARD PAINT COLOURS | \$280 | \$310 | \$345 | 3,50 | \$540      |

#### PLEASE SPECIFY THE COLOR ON MORE THAN 10 PCS. ORDERS OTHER COLOR OPTIONS BLACK / WHITE











## **OTTOMAN**

|        |        |              | Α       | В       | С       | MT.  | R. LEATHER |
|--------|--------|--------------|---------|---------|---------|------|------------|
| OTM 01 | SINGLE | LOUNGE CHAIR | \$1.200 | \$