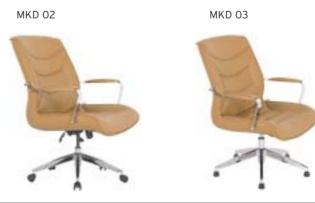

| ADEL       | 130-131 | COFFEE TABLE | 166-167 | ERMES       | 06-07   | KRONO     | 150-151 | MUNA         | 90-91      | RELAX      | 12-15   | TENDO   | 114-115 |
|------------|---------|--------------|---------|-------------|---------|-----------|---------|--------------|------------|------------|---------|---------|---------|
| AKTİVE     | 110-111 | CANYON       | 154-155 | EVA         | 102-103 | KUKA      | 146-147 | MURANO SOFA  | 134-135    | REMO       | 22-29   | TIFFANY | 14-17   |
| ALBA       | 116-117 | CAPPA        | 88-89   | EVO         | 108-109 | KÜLAH     | 126-127 | MURANO ARMCH | IAIR 78-79 | RİGA       | 136-137 | TİGRA   | 66-67   |
| ALEXA      | 144-145 | CAPPA PLUS   | 88-89   | EVENT       | 48-49   | KÜP       | 136-137 | NEON         | 50-51      | RİVAL      | 94-95   | TOGA    | 96-97   |
| ALİNA      | 70-71   | CAPRİ        | 92-93   | EVİTA       | 144-145 | LAND      | 74-77   | NİTRO        | 38-43      | ROLL       | 124-125 | TOLEDO  | 106-107 |
| ALİNA PLUS | 68-69   | CEMRE        | 106-107 | FERRE       | 150-151 | LAND PLUS | 76-79   | NOKTA        | 120-121    | SABİNA     | 118-119 | TRİ0    | 130-131 |
| ALYA       | 138-139 | CEYHAN       | 102-103 | FIRAT       | 86-87   | LARA      | 144-145 | NİDO         | 90-91      | SANTA      | 78-79   | TROY    | 148-149 |
| ANİTA      | 146-147 | CHESTER      | 160-161 | FLAP        | 156-157 | LENA      | 64-65   | NORMA        | 140-141    | SAFARİ     | 98-99   | TRUVA   | 116-117 |
| ARENA      | 94-95   | CLASS        | 128-129 | FLEX        | 114-115 | Libra     | 46-47   | ODEA         | 150-151    | SATURN     | 160-161 | TURKUAZ | 90-91   |
| ARES       | 80-81   | COMFORT      | 68-69   | FOMA        | 126-127 | LİMA      | 126-127 | ODİN         | 148-149    | SEDİA      | 156-159 | UNICA   | 84-85   |
| ARES PLUS  | 78-81   | COMFORT PLUS | 66-69   | FRAME       | 108-109 | LİMA PLUS | 128-129 | OLİVİA       | 120-121    | SERENA     | 114-115 | URBAN   | 144-145 |
| ARMADA     | 140-141 | CONCORDE     | 100-101 | FRONT       | 152-153 | LİNEA     | 154-155 | OMEGA        | 20-21      | SEYHAN     | 150-151 | ÜRGÜP   | 126-127 |
| ARMONİ     | 122-123 | CORNER       | 164-165 | FUSE        | 70-71   | LİNK      | 62-65   | OSCAR        | 98-101     | SOLE       | 114-115 | VENÜS   | 154-155 |
| ARP        | 138-139 | COVER        | 86-87   | FUSE PLUS   | 70-71   | LİP       | 130-133 | ОТТО         | 30-35      | SOLİD      | 52-57   | VERA    | 104-105 |
| ARTE       | 131-133 | CUBİX        | 154-155 | GAZEL       | 128-129 | LİSA      | 140-141 | OTTOMAN      | 131-133    | SOLİD PLUS | 56-61   | VICTOR  | 100-101 |
| ARTU       | 118-119 | СИТЕ         | 124-125 | GENIDIA     | 18-19   | LOFT      | 156-157 | OXFORD       | 160-161    | SMART      | 48-49   | vig0    | 162-163 |
| ASTRA      | 136-137 | DEMRE        | 94-95   | GLORIA      | 114-115 | MAKİ      | 110-111 | PALOMA       | 66-67      | SNOW       | 70-71   | ViN0    | 116-117 |
| AURA       | 88-89   | DESY         | 92-93   | GÖNEN       | 128-129 | MAMBA     | 16-19   | PANDORA      | 96-97      | SNOW PLUS  | 74-75   | vit0    | 112-113 |
| AXEL       | 138-139 | DIAGONAL     | 124-125 | INCA        | 112-113 | MEDA      | 108-109 | PENTA        | 158-159    | SPARK      | 124-125 | WAU     | 18-19   |
| BANK       | 134-135 | DİVA         | 92-93   | inci        | 84-85   | MİKADO    | 96-97   | PİATRA       | 152-153    | SPRİNG     | 42-47   | WENDY   | 94-95   |
| BELLA      | 36-39   | EFOR         | 160-161 | iznik       | 120-121 | MİNİ      | 120-123 | POLİ         | 116-117    | STEP       | 162-163 | YONCA   | 130-131 |
| BENDİS     | 118-119 | EGE          | 110-111 | KELEBEK     | 118-119 | MİNİMAX   | 152-153 | PRAMİT       | 82-83      | STYLE      | 122-123 | ZENO    | 148-149 |
| BOLERO     | 96-97   | ELITE        | 50-51   | KENDO       | 122-123 | MİRA      | 104-105 | PRIMO        | 136-137    | STONE      | 152-153 | ZİRVE   | 90-91   |
| BOND       | 106-107 | ENJOY        | 16-17   | KENT        | 158-159 | MOYA      | 146-147 | REBECA       | 122-123    | TARSUS     | 156-157 |         |         |
| BOSS       | 131-133 | ENZO         | 148-149 | KONFOR      | 82-83   | MOON      | 20-23   | REGAL        | 06-07      | TAURUS     | 86-87   |         |         |
| вох        | 140-141 | ERA          | 112-113 | KONFOR PLUS | 82-83   | MOSS      | 138-139 | REFLEX       | 14-15      | TEKNO      | 08-11   |         |         |
|            |         |              |         |             |         |           |         |              |            |            |         |         |         |