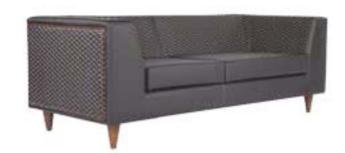

| ADEL       | 130-131 | COFFEE TABLE | 166-167 | ERMES       | 06-07   | KRONO     | 150-151 | MUNA         | 90-91      | RELAX      | 12-15   | TENDO   | 114-115 |
|------------|---------|--------------|---------|-------------|---------|-----------|---------|--------------|------------|------------|---------|---------|---------|
| AKTİVE     | 110-111 | CANYON       | 154-155 | EVA         | 102-103 | KUKA      | 146-147 | MURANO SOFA  | 134-135    | REMO       | 22-29   | TIFFANY | 14-17   |
| ALBA       | 116-117 | CAPPA        | 88-89   | EVO         | 108-109 | KÜLAH     | 126-127 | MURANO ARMCH | IAIR 78-79 | RİGA       | 136-137 | TİGRA   | 66-67   |
| ALEXA      | 144-145 | CAPPA PLUS   | 88-89   | EVENT       | 48-49   | KÜP       | 136-137 | NEON         | 50-51      | RİVAL      | 94-95   | TOGA    | 96-97   |
| ALİNA      | 70-71   | CAPRİ        | 92-93   | EVİTA       | 144-145 | LAND      | 74-77   | NİTRO        | 38-43      | ROLL       | 124-125 | TOLEDO  | 106-107 |
| ALİNA PLUS | 68-69   | CEMRE        | 106-107 | FERRE       | 150-151 | LAND PLUS | 76-79   | NOKTA        | 120-121    | SABİNA     | 118-119 | TRİ0    | 130-131 |
| ALYA       | 138-139 | CEYHAN       | 102-103 | FIRAT       | 86-87   | LARA      | 144-145 | NİDO         | 90-91      | SANTA      | 78-79   | TROY    | 148-149 |
| ANİTA      | 146-147 | CHESTER      | 160-161 | FLAP        | 156-157 | LENA      | 64-65   | NORMA        | 140-141    | SAFARİ     | 98-99   | TRUVA   | 116-117 |
| ARENA      | 94-95   | CLASS        | 128-129 | FLEX        | 114-115 | Libra     | 46-47   | ODEA         | 150-151    | SATURN     | 160-161 | TURKUAZ | 90-91   |
| ARES       | 80-81   | COMFORT      | 68-69   | FOMA        | 126-127 | LİMA      | 126-127 | ODİN         | 148-149    | SEDİA      | 156-159 | UNICA   | 84-85   |
| ARES PLUS  | 78-81   | COMFORT PLUS | 66-69   | FRAME       | 108-109 | LİMA PLUS | 128-129 | OLİVİA       | 120-121    | SERENA     | 114-115 | URBAN   | 144-145 |
| ARMADA     | 140-141 | CONCORDE     | 100-101 | FRONT       | 152-153 | LİNEA     | 154-155 | OMEGA        | 20-21      | SEYHAN     | 150-151 | ÜRGÜP   | 126-127 |
| ARMONİ     | 122-123 | CORNER       | 164-165 | FUSE        | 70-71   | LİNK      | 62-65   | OSCAR        | 98-101     | SOLE       | 114-115 | VENÜS   | 154-155 |
| ARP        | 138-139 | COVER        | 86-87   | FUSE PLUS   | 70-71   | LİP       | 130-133 | ОТТО         | 30-35      | SOLİD      | 52-57   | VERA    | 104-105 |
| ARTE       | 131-133 | CUBİX        | 154-155 | GAZEL       | 128-129 | LİSA      | 140-141 | OTTOMAN      | 131-133    | SOLİD PLUS | 56-61   | VICTOR  | 100-101 |
| ARTU       | 118-119 | СИТЕ         | 124-125 | GENIDIA     | 18-19   | LOFT      | 156-157 | OXFORD       | 160-161    | SMART      | 48-49   | vig0    | 162-163 |
| ASTRA      | 136-137 | DEMRE        | 94-95   | GLORIA      | 114-115 | MAKİ      | 110-111 | PALOMA       | 66-67      | SNOW       | 70-71   | ViN0    | 116-117 |
| AURA       | 88-89   | DESY         | 92-93   | GÖNEN       | 128-129 | MAMBA     | 16-19   | PANDORA      | 96-97      | SNOW PLUS  | 74-75   | vit0    | 112-113 |
| AXEL       | 138-139 | DIAGONAL     | 124-125 | INCA        | 112-113 | MEDA      | 108-109 | PENTA        | 158-159    | SPARK      | 124-125 | WAU     | 18-19   |
| BANK       | 134-135 | DİVA         | 92-93   | inci        | 84-85   | MİKADO    | 96-97   | PİATRA       | 152-153    | SPRİNG     | 42-47   | WENDY   | 94-95   |
| BELLA      | 36-39   | EFOR         | 160-161 | iznik       | 120-121 | MİNİ      | 120-123 | POLİ         | 116-117    | STEP       | 162-163 | YONCA   | 130-131 |
| BENDİS     | 118-119 | EGE          | 110-111 | KELEBEK     | 118-119 | MİNİMAX   | 152-153 | PRAMİT       | 82-83      | STYLE      | 122-123 | ZENO    | 148-149 |
| BOLERO     | 96-97   | ELITE        | 50-51   | KENDO       | 122-123 | MİRA      | 104-105 | PRIMO        | 136-137    | STONE      | 152-153 | ZİRVE   | 90-91   |
| BOND       | 106-107 | ENJOY        | 16-17   | KENT        | 158-159 | MOYA      | 146-147 | REBECA       | 122-123    | TARSUS     | 156-157 |         |         |
| BOSS       | 131-133 | ENZO         | 148-149 | KONFOR      | 82-83   | MOON      | 20-23   | REGAL        | 06-07      | TAURUS     | 86-87   |         |         |
| вох        | 140-141 | ERA          | 112-113 | KONFOR PLUS | 82-83   | MOSS      | 138-139 | REFLEX       | 14-15      | TEKNO      | 08-11   |         |         |
|            |         |              |         |             |         |           |         |              |            |            |         |         |         |