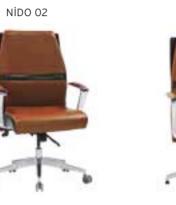

-----------------|-----------|-------|-------|------|------------|
|         |           |                               | Α         | В     | С     | MT.  | R. LEATHER |
| NIDO 01 | EXECUTIVE | MULTI TILT MECHANISM          | \$320     | \$336 | \$356 | 3,00 | \$620      |
| NIDO 02 | MEETING   | MULTI TILT MECHANISM          | \$316     | \$332 | \$352 | 2,50 | \$616      |
| NIDO 03 | VISITOR   | STAR BASE                     | \$312     | \$328 | \$348 | 2,50 | \$612      |
| NIDO 04 | VISITOR   | CANTILEVER BASE               | \$308     | \$324 | \$344 | 2,50 | \$608      |
| NIDO 05 | EXECUTIVE | SYNCHRONIC MECHANISM          | \$340     | \$356 | \$376 | 3,00 | \$640      |
| NIDO 06 | MEETING   | SYNCHRONIC MECHANISM          | \$336     | \$352 | \$372 | 2,50 | \$636      |











| N      | MUNA ALUMINUM ARMREST / ALUMINUM STAR BASE |                                |       |       |       |      |            |  |  |  |  |
|--------|--------------------------------------------|--------------------------------|-------|-------|-------|------|------------|--|--|--|--|
|        |                                            |                                | A     | В     | С     | MT.  | R. LEATHER |  |  |  |  |
| MNA 01 | EXECUTIVE                                  | MULTI TILT MECHANISM           | \$310 | \$326 | \$350 | 2,50 | \$540      |  |  |  |  |
| MNA 02 | MEETING                                    | MULTI TILT MECHANISM           | \$306 | \$322 | \$346 | 2,00 | \$536      |  |  |  |  |
| MNA 03 | VISITOR                                    | MEMORY RETURN