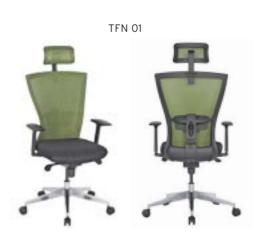

| ADEL       | 130-131 | COFFEE TABLE | 166-167 | ERMES       | 06-07   | KRONO     | 150-151 | MUNA         | 90-91      | RELAX      | 12-15   | TENDO   | 114-115 |
|------------|---------|--------------|---------|-------------|---------|-----------|---------|--------------|------------|------------|---------|---------|---------|
| AKTİVE     | 110-111 | CANYON       | 154-155 | EVA         | 102-103 | KUKA      | 146-147 | MURANO SOFA  | 134-135    | REMO       | 22-29   | TIFFANY | 14-17   |
| ALBA       | 116-117 | CAPPA        | 88-89   | EVO         | 108-109 | KÜLAH     | 126-127 | MURANO ARMCH | IAIR 78-79 | RİGA       | 136-137 | TİGRA   | 66-67   |
| ALEXA      | 144-145 | CAPPA PLUS   | 88-89   | EVENT       | 48-49   | KÜP       | 136-137 | NEON         | 50-51      | RİVAL      | 94-95   | TOGA    | 96-97   |
| ALİNA      | 70-71   | CAPRİ        | 92-93   | EVİTA       | 144-145 | LAND      | 74-77   | NİTRO        | 38-43      | ROLL       | 124-125 | TOLEDO  | 106-107 |
| ALİNA PLUS | 68-69   | CEMRE        | 106-107 | FERRE       | 150-151 | LAND PLUS | 76-79   | NOKTA        | 120-121    | SABİNA     | 118-119 | TRİ0    | 130-131 |
| ALYA       | 138-139 | CEYHAN       | 102-103 | FIRAT       | 86-87   | LARA      | 144-145 | NİDO         | 90-91      | SANTA      | 78-79   | TROY    | 148-149 |
| ANİTA      | 146-147 | CHESTER      | 160-161 | FLAP        | 156-157 | LENA      | 64-65   | NORMA        | 140-141    | SAFARİ     | 98-99   | TRUVA   | 116-117 |
| ARENA      | 94-95   | CLASS        | 128-129 | FLEX        | 114-115 | Libra     | 46-47   | ODEA         | 150-151    | SATURN     | 160-161 | TURKUAZ | 90-91   |
| ARES       | 80-81   | COMFORT      | 68-69   | FOMA        | 126-127 | LİMA      | 126-127 | ODİN         | 148-149    | SEDİA      | 156-159 | UNICA   | 84-85   |
| ARES PLUS  | 78-81   | COMFORT PLUS | 66-69   | FRAME       | 108-109 | LİMA PLUS | 128-129 | OLİVİA       | 120-121    | SERENA     | 114-115 | URBAN   | 144-145 |
| ARMADA     | 140-141 | CONCORDE     | 100-101 | FRONT       | 152-153 | LİNEA     | 154-155 | OMEGA        | 20-21      | SEYHAN     | 150-151 | ÜRGÜP   | 126-127 |
| ARMONİ     | 122-123 | CORNER       | 164-165 | FUSE        | 70-71   | LİNK      | 62-65   | OSCAR        | 98-101     | SOLE       | 114-115 | VENÜS   | 154-155 |
| ARP        | 138-139 | COVER        | 86-87   | FUSE PLUS   | 70-71   | LİP       | 130-133 | ОТТО         | 30-35      | SOLİD      | 52-57   | VERA    | 104-105 |
| ARTE       | 131-133 | CUBİX        | 154-155 | GAZEL       | 128-129 | LİSA      | 140-141 | OTTOMAN      | 131-133    | SOLİD PLUS | 56-61   | VICTOR  | 100-101 |
| ARTU       | 118-119 | СИТЕ         | 124-125 | GENIDIA     | 18-19   | LOFT      | 156-157 | OXFORD       | 160-161    | SMART      | 48-49   | vig0    | 162-163 |
| ASTRA      | 136-137 | DEMRE        | 94-95   | GLORIA      | 114-115 | MAKİ      | 110-111 | PALOMA       | 66-67      | SNOW       | 70-71   | ViN0    | 116-117 |
| AURA       | 88-89   | DESY         | 92-93   | GÖNEN       | 128-129 | MAMBA     | 16-19   | PANDORA      | 96-97      | SNOW PLUS  | 74-75   | vit0    | 112-113 |
| AXEL       | 138-139 | DIAGONAL     | 124-125 | INCA        | 112-113 | MEDA      | 108-109 | PENTA        | 158-159    | SPARK      | 124-125 | WAU     | 18-19   |
| BANK       | 134-135 | DİVA         | 92-93   | inci        | 84-85   | MİKADO    | 96-97   | PİATRA       | 152-153    | SPRİNG     | 42-47   | WENDY   | 94-95   |
| BELLA      | 36-39   | EFOR         | 160-161 | iznik       | 120-121 | MİNİ      | 120-123 | POLİ         | 116-117    | STEP       | 162-163 | YONCA   | 130-131 |
| BENDİS     | 118-119 | EGE          | 110-111 | KELEBEK     | 118-119 | MİNİMAX   | 152-153 | PRAMİT       | 82-83      | STYLE      | 122-123 | ZENO    | 148-149 |
| BOLERO     | 96-97   | ELITE        | 50-51   | KENDO       | 122-123 | MİRA      | 104-105 | PRIMO        | 136-137    | STONE      | 152-153 | ZİRVE   | 90-91   |
| BOND       | 106-107 | ENJOY        | 16-17   | KENT        | 158-159 | MOYA      | 146-147 | REBECA       | 122-123    | TARSUS     | 156-157 |         |         |
| BOSS       | 131-133 | ENZO         | 148-149 | KONFOR      | 82-83   | MOON      | 20-23   | REGAL        | 06-07      | TAURUS     | 86-87   |         |         |
| вох        | 140-141 | ERA          | 112-113 | KONFOR PLUS | 82-83   | MOSS      | 138-139 | REFLEX       | 14-15      | TEKNO      | 08-11   |         |         |
|            |         |              |         |             |         |           |         |              |            |            |         |         |         |