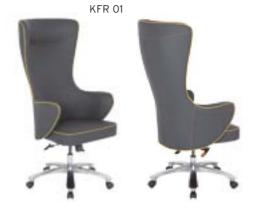

#### **REGAL** ALUMINUM STAR BASE / ADJUSTABLE ARMREST / LUMBAR SUPPORT WAIST HAVE SUPPORT MT. R. LEATHER REGAL 01 | EXECUTIVE | SYNCHRONIC MECHANISM \$280 \$290 \$331 0.80 \$420 REGAL 02 \$272 \$282 \$323 MEETING SYNCHRONIC MECHANISM 0,80 \$412 REGAL 03 VISITOR CANTILEVER BASE \$260 \$270 \$311 0,80 \$400 REGAL 04 | EXECUTIVE \$440 SLIDING SYNCHRONIC MECHANISM \$300 \$310 \$351 0.80 \$292 \$343 REGAL 05 MEETING \$302 0,80 \$432 SLIDING SYNCHRONIC MECHANISM

Meters are only given for Seat Part.

**WAIST HAVE SUPPORT** 

REGAL 03

REGAL 13

REGAL 04

| REGAL | PLASTIC STAR BASE / ADJUSTABLE ARMREST / LUMBAR SUPPORT |
|-------|---------------------------------------------------------|
|       |                                                         |