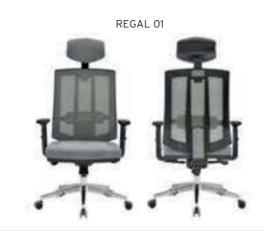

#### **REGAL** ALUMINUM STAR BASE / ADJUSTABLE ARMREST / LUMBAR SUPPORT WAIST HAVE SUPPORT MT. R. LEATHER REGAL 01 | EXECUTIVE | SYNCHRONIC MECHANISM \$280 \$290 \$331 0.80 \$420 REGAL 02 \$272 \$282 \$323 MEETING SYNCHRONIC MECHANISM 0,80 \$412 REGAL 03 VISITOR CANTILEVER BASE \$260 \$270 \$311 0,80 \$400 REGAL 04 | EXECUTIVE \$440 SLIDING SYNCHRONIC MECHANISM \$300 \$310 \$351 0.80 \$292 \$343 REGAL 05 MEETING \$302 0,80 \$432 SLIDING SYNCHRONIC MECHANISM

Meters are only given for Seat Part.

**WAIST HAVE SUPPORT** 

REGAL 03

REGAL 13

REGAL 04

| REGAL | PLASTIC STAR BASE / ADJUSTABLE ARMREST / LUMBAR SUPPORT |
|-------|---------------------------------------------------------|
|       |                                                         |