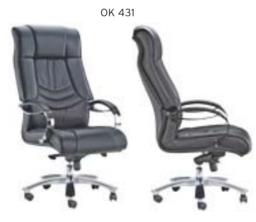

|           |                                | A     | В     | C     | MT.  | R. LEATHER |
|--------|-----------|--------------------------------|-------|-------|-------|------|------------|
| OK 427 | EXECUTIVE | MULTI TILT MECHANISM           | \$336 | \$352 | \$372 | 3,00 | \$650      |
| OK 428 | MEETING   | MULTI TILT MECHANISM           | \$332 | \$348 | \$368 | 3,00 | \$646      |
| OK 429 | VISITOR   | MEMORY RETURN SWIVEL MECHANISM | \$328 | \$344 | \$364 | 3,00 | \$642      |
| OK 430 | VISITOR   | CHROMED CANTILEVER BASE        | \$322 | \$338 | \$358 | 3,00 | \$636      |
| OK 431 | EXECUTIVE | SYNCHRONIC MECHANISM           | \$356 | \$372 | \$392 | 3,00 | \$670      |
| OK 432 | MEETING   | SYNCHRONIC MECHANISM           | \$352 | \$368 | \$388 | 3,00 | \$666      |









|        |           |                                | A     | В     | С     | MT.  | R. LEATHER |
|--------|-----------|--------------------------------|-------|-------|-------|------|------------|
| OK 433 | EXECUTIVE | MULTI TILT MECHANISM           | \$336 | \$352 | \$372 | 3,00 | \$650      |
| OK 434 | MEETING   | MULTI TILT MECHANISM           | \$332 | \$348 | \$368 | 3,00 | \$646      |
| OK 435 | VISITOR   | MEMORY RETURN SWIVEL MECHANISM | \$328 | \$344 | \$364 | 3,00 | \$642      |
| OK 436 | VISITOR   | CANTILEVER BASE                | \$322 | \$338 | \$358 | 3,00 | \$636      |
| OK 437 | EXECUTIVE | SYNCHRONIC MECHANISM           | \$356 | \$372 | \$392 | 3,00 | \$670      |
| OK 438 | MEETING   | SYNCHRONIC MECHANISM           | \$352 | \$368 | \$388 | 3,00 | \$666