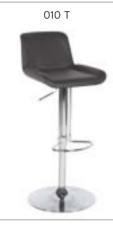

,20 TENDO 05 CHIEF PLASTIC BASE \$140 \$155 \$175 1,20 \$270 TENDO 06 VISITOR PLASTIC BASE \$138 \$153 \$173 1,20 \$268



|   | 1 |
|---|---|
| 1 | 4 |

TENDO 02



TENDO 04





115

TENDO 06

| GLORIA |
|--------|
|--------|

|       |           |                           | Α     | В     | С     | MT.  | R. LEATHER |
|-------|-----------|---------------------------|-------|-------|-------|------|------------|
| 006 T | BAR STOOL | MOLDED FOAM / FLANGE BASE | \$170 | \$180 | \$192 | 0,50 | \$240      |
| 008 T | BAR STOOL | MOLDED FOAM / FLANGE BASE | \$170 | \$180 | \$192 | 1,00 | \$240      |
| 009 T | BAR STOOL | MOLDED FOAM / FLANGE BASE | \$180 | \$190 | \$202 | 1,10 | \$260      |
| 010 T | BAR STOOL | MOLDED FOAM / FLANGE BASE | \$180 | \$190 | \$202 | 1,10 | \$260      |









TENDO 05



|        |       |                                                | Α     | В     | С     | MT.  | R. LEATHER |
|--------|-------|------------------------------------------------|-------|-------|-------|------|------------|
| FLX 01 | CHAIR | CHOROMED CANTILEVER BASE COMBINED WITH ARMREST | \$120 | \$128 | \$138 | 1,00 | \$200      |









|         |       |             | A     | В     | С     | MT.  | R. LEATHER |
|---------|-------|-------------|-------|-------|-------|------|------------|
| SOLE 01 | CHAIR | WOODEN LEGS | \$118 | \$128 | \$140 | 1,00 | \$210      |









|        |       |             | Α     | В     | С     | MT.  | R. LEATHER |
|--------|-------|-------------|-------|-------|-------|------|------------|
| SRN 01 | CHAIR | WOODEN LEGS | \$118 | \$1