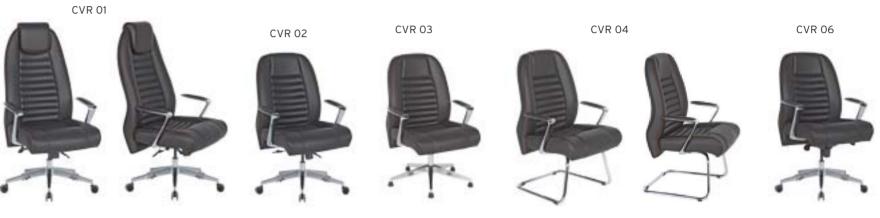

|           |                                | Α     | В     | С     | MT.  | R. LEATHER |
|--------|-----------|--------------------------------|-------|-------|-------|------|------------|
| CVR 01 | EXECUTIVE | MULTI TILT MECHANISM           | \$332 | \$348 | \$372 | 3,00 | \$600      |
| CVR 02 | MEETING   | MULTI TILT MECHANISM           | \$328 | \$344 | \$368 | 2,50 | \$596      |
| CVR 03 | VISITOR   | MEMORY RETURN SWIVEL MECHANISM | \$324 | \$340 | \$364 | 2,50 | \$592      |
| CVR 04 | VISITOR   | CHROMED CANTILEVER BASE        | \$320 | \$336 | \$360 | 2,50 | \$588      |
| CVR 05 | EXECUTIVE | SYNCHRONIC MECHANISM           | \$352 | \$368 | \$392 | 3,00 | \$620      |
| CVR 06 | MEETING   | SYNCHRONIC MECHANISM           | \$348 | \$364 | \$388 | 2,50 | \$616      |











**TAURUS** ALUMINUM ARMREST / ALUMINUM STAR BASE R. LEATHER C MT. TAU 01 | EXECUTIVE | MULTI TILT MECHANISM \$290 \$300 \$320 \$490 2,80 TAU 02 MEETING MULTI TILT MECHANISM \$286 \$296 \$316 2,50 \$486 TAU 03 \$282 \$292 2,50 \$482 MEMORY RETURN SWIVEL MECHANISM \$312 TAU 04 VISITOR \$278 CHROMED CANTILEVER BASE \$288 \$308 2,50 \$478 TAU 05 | EXECUTIVE | SYNCHRONIC MECHANISM \$310 \$340 2,80 \$510 \$320 \$306 \$336 2,50 \$506 TAU 06 MEETING SYNCHRONIC MECHANISM \$316





#### **CAPPA PLUS** ALUMINUM ARMREST / ALUMINUM STAR BASE R. LEATHER MT. CPLS 27 EXECUTIVE MULTI TILT MECHANISM \$310 3,00 \$326 \$350 \$610 CPLS 28 MEETING MULTI TILT MECHANISM \$306 \$346 2,50 \$606 \$322 CPLS 29 VISITOR MEMORY RETURN SWIVEL MECHANISM \$302 \$318 \$342 2,50 \$602 CPLS 30 | VISITOR CHROMED CANTI