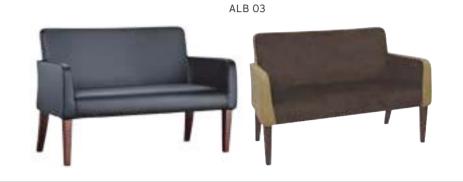

LEGS | \$126 | \$136 | \$148 | 1,00 | \$218      |



We reserve the right to make changes in our products without notice.



#### VINO MT. R. LEATHER VINO 01 VISITOR PROFILE BASE \$185 \$200 \$225 1,90 \$360 VINO 02 VISITOR WOODEN LEGS \$190 \$205 \$230 \$365 1,90 VINO 03 VISITOR PAINTED METAL LEGS \$200 \$215 \$240 1,90 \$415











## ALBA

|        |            |                    | Α     | В     | С     | MT.  | R. LEATHER |
|--------|------------|--------------------|-------|-------|-------|------|------------|
| ALB 01 | MEETING    | ALUMINUM STAR BASE | \$185 | \$197 | \$212 | 2,00 | \$340      |
| ALB 02 | SINGLE     | WOODEN LEGS        | \$174 | \$186 | \$201 | 3,00 | \$330      |
| ALB 03 | TWO SEATER | WOODEN LEGS        | \$233 | \$250 | \$275 | 4,50 | \$400      |







## TRUVA

|       |             |             | Α     | В     | С     | MT.  | R. LEATHER |
|-------|-------------|-------------|-------|-------|-------|------|------------|
| T 655 | SINGLE      | WOODEN LEGS | \$148 | \$160 | \$175 | 2,00 | \$260      |
| T 657 | SINGLE      | WOODEN LEGS | \$130 | \$140 | \$155 | 1,20 | \$248      |
| T 658 | SINGLE      | WOODEN LEGS | \$160 | \$172 | \$187 | 2,50 | \$272      |
| T 659 | TWO SEATERS | WOODEN LEGS | \$248 | \$268 | \$290 | 3,50 | \$460      |









#### POL

|         |         |                    | A     | В     | С     | MT.  | R. LEATHER |
|---------|---------|--------------------|-------|-------|-------|------|------------|
| POLI 01 | CHAIR   | ANGLED WOODEN LEGS | \$134 | \$146 | \$166 | 1,20 | \$245      |
| POLI 02 | CHAI