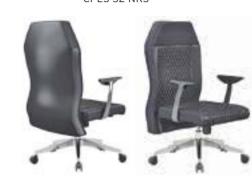

#### **REGAL** ALUMINUM STAR BASE / ADJUSTABLE ARMREST / LUMBAR SUPPORT WAIST HAVE SUPPORT MT. R. LEATHER REGAL 01 | EXECUTIVE | SYNCHRONIC MECHANISM \$280 \$290 \$331 0.80 \$420 REGAL 02 \$272 \$282 \$323 MEETING SYNCHRONIC MECHANISM 0,80 \$412 REGAL 03 VISITOR CANTILEVER BASE \$260 \$270 \$311 0,80 \$400 REGAL 04 | EXECUTIVE \$440 SLIDING SYNCHRONIC MECHANISM \$300 \$310 \$351 0.80 \$292 \$343 REGAL 05 MEETING \$302 0,80 \$432 SLIDING SYNCHRONIC MECHANISM

Meters are only given for Seat Part.

**WAIST HAVE SUPPORT** 

REGAL 03

REGAL 13

REGAL 04

| REGAL | PLASTIC STAR BASE / ADJUSTABLE ARMREST / LUMBAR SUPPORT |
|-------|---------------------------------------------------------|
|       |                                                         |