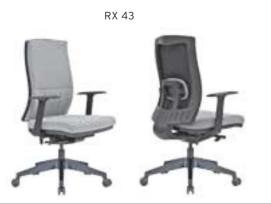

#### **REGAL** ALUMINUM STAR BASE / ADJUSTABLE ARMREST / LUMBAR SUPPORT WAIST HAVE SUPPORT MT. R. LEATHER REGAL 01 | EXECUTIVE | SYNCHRONIC MECHANISM \$280 \$290 \$331 0.80 \$420 REGAL 02 \$272 \$282 \$323 MEETING SYNCHRONIC MECHANISM 0,80 \$412 REGAL 03 VISITOR CANTILEVER BASE \$260 \$270 \$311 0,80 \$400 REGAL 04 | EXECUTIVE \$440 SLIDING SYNCHRONIC MECHANISM \$300 \$310 \$351 0.80 \$292 \$343 REGAL 05 MEETING \$302 0,80 \$432 SLIDING SYNCHRONIC MECHANISM

Meters are only given for Seat Part.

**WAIST HAVE SUPPORT** 

REGAL 03

REGAL 13

REGAL 04

| REGAL | PLASTIC STAR BASE / ADJUSTABLE ARMREST / LUMBAR SUPPORT |
|-------|---------------------------------------------------------|
|       |                                                         |

|          |           |                              | Α     | В     | С     | MT.  | R. LEATHER |
|----------|-----------|------------------------------|-------|-------|-------|------|------------|
| REGAL 10 | EXECUTIVE | SYNCHRONIC MECHANISM         | \$266 | \$276 | \$317 | 0,80 | \$406      |
| REGAL 11 | MEETING   | SYNCHRONIC MECHANISM         | \$258 | \$268 | \$309 | 0,80 | \$398      |
| REGAL 12 | VISITOR   | CANTILEVER BASE              | \$246 | \$256 | \$297 | 0,80 | \$386      |
| REGAL 13 | EXECUTIVE | SLIDING SYNCHRONIC MECHANISM | \$286 | \$296 | \$337 | 0,80 | \$426      |
| REGAL 14 | MEETING   | SLIDING SYNCHRONIC MECHANISM | \$278 | \$288 | \$329 | 0,80 | \$418      |