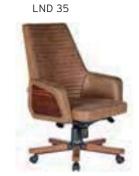

| ADEL       | 130-131 | COFFEE TABLE | 166-167 | ERMES       | 06-07   | KRONO     | 150-151 | MUNA         | 90-91      | RELAX      | 12-15   | TENDO   | 114-115 |
|------------|---------|--------------|---------|-------------|---------|-----------|---------|--------------|------------|------------|---------|---------|---------|
| AKTİVE     | 110-111 | CANYON       | 154-155 | EVA         | 102-103 | KUKA      | 146-147 | MURANO SOFA  | 134-135    | REMO       | 22-29   | TIFFANY | 14-17   |
| ALBA       | 116-117 | CAPPA        | 88-89   | EVO         | 108-109 | KÜLAH     | 126-127 | MURANO ARMCH | IAIR 78-79 | RİGA       | 136-137 | TİGRA   | 66-67   |
| ALEXA      | 144-145 | CAPPA PLUS   | 88-89   | EVENT       | 48-49   | KÜP       | 136-137 | NEON         | 50-51      | RİVAL      | 94-95   | TOGA    | 96-97   |
| ALİNA      | 70-71   | CAPRİ        | 92-93   | EVİTA       | 144-145 | LAND      | 74-77   | NİTRO        | 38-43      | ROLL       | 124-125 | TOLEDO  | 106-107 |
| ALİNA PLUS | 68-69   | CEMRE        | 106-107 | FERRE       | 150-151 | LAND PLUS | 76-79   | NOKTA        | 120-121    | SABİNA     | 118-119 | TRİ0    | 130-131 |
| ALYA       | 138-139 | CEYHAN       | 102-103 | FIRAT       | 86-87   | LARA      | 144-145 | NİDO         | 90-91      | SANTA      | 78-79   | TROY    | 148-149 |
| ANİTA      | 146-147 | CHESTER      | 160-161 | FLAP        | 156-157 | LENA      | 64-65   | NORMA        | 140-141    | SAFARİ     | 98-99   | TRUVA   | 116-117 |
| ARENA      | 94-95   | CLASS        | 128-129 | FLEX        | 114-115 | Libra     | 46-47   | ODEA         | 150-151    | SATURN     | 160-161 | TURKUAZ | 90-91   |
| ARES       | 80-81   | COMFORT      | 68-69   | FOMA        | 126-127 | LİMA      | 126-127 | ODİN         | 148-149    | SEDİA      | 156-159 | UNICA   | 84-85   |
| ARES PLUS  | 78-81   | COMFORT PLUS | 66-69   | FRAME       | 108-109 | LİMA PLUS | 128-129 | OLİVİA       | 120-121    | SERENA     | 114-115 | URBAN   | 144-145 |
| ARMADA     | 140-141 | CONCORDE     | 100-101 | FRONT       | 152-153 | LİNEA     | 154-155 | OMEGA        | 20-21      | SEYHAN     | 150-151 | ÜRGÜP   | 126-127 |
| ARMONİ     | 122-123 | CORNER       | 164-165 | FUSE        | 70-71   | LİNK      | 62-65   | OSCAR        | 98-101     | SOLE       | 114-115 | VENÜS   | 154-155 |
| ARP        | 138-139 | COVER        | 86-87   | FUSE PLUS   | 70-71   | LİP       | 130-133 | ОТТО         | 30-35      | SOLİD      | 52-57   | VERA    | 104-105 |
| ARTE       | 131-133 | CUBİX        | 154-155 | GAZEL       | 128-129 | LİSA      | 140-141 | OTTOMAN      | 131-133    | SOLİD PLUS | 56-61   | VICTOR  | 100-101 |
| ARTU       | 118-119 | СИТЕ         | 124-125 | GENIDIA     | 18-19   | LOFT      | 156-157 | OXFORD       | 160-161    | SMART      | 48-49   | vig0    | 162-163 |
| ASTRA      | 136-137 | DEMRE        | 94-95   | GLORIA      | 114-115 | MAKİ      | 110-111 | PALOMA       | 66-67      | SNOW       | 70-71   | ViN0    | 116-117 |
| AURA       | 88-89   | DESY         | 92-93   | GÖNEN       | 128-129 | MAMBA     | 16-19   | PANDORA      | 96-97      | SNOW PLUS  | 74-75   | vit0    | 112-113 |
| AXEL       | 138-139 | DIAGONAL     | 124-125 | INCA        | 112-113 | MEDA      | 108-109 | PENTA        | 158-159    | SPARK      | 124-125 | WAU     | 18-19   |
| BANK       | 134-135 | DİVA         | 92-93   | inci        | 84-85   | MİKADO    | 96-97   | PİATRA       | 152-153    | SPRİNG     | 42-47   | WENDY   | 94-95   |
| BELLA      | 36-39   | EFOR         | 160-161 | iznik       | 120-121 | MİNİ      | 120-123 | POLİ         | 116-117    | STEP       | 162-163 | YONCA   | 130-131 |
| BENDİS     | 118-119 | EGE          | 110-111 | KELEBEK     | 118-119 | MİNİMAX   | 152-153 | PRAMİT       | 82-83      | STYLE      | 122-123 | ZENO    | 148-149 |
| BOLERO     | 96-97   | ELITE        | 50-51   | KENDO       | 122-123 | MİRA      | 104-105 | PRIMO        | 136-137    | STONE      | 152-153 | ZİRVE   | 90-91   |
| BOND       | 106-107 | ENJOY        | 16-17   | KENT        | 158-159 | MOYA      | 146-147 | REBECA       | 122-123    | TARSUS     | 156-157 |         |         |
| BOSS       | 131-133 | ENZO         | 148-149 | KONFOR      | 82-83   | MOON      | 20-23   | REGAL        | 06-07      | TAURUS     | 86-87   |         |         |
| вох        | 140-141 | ERA          | 112-113 | KONFOR PLUS | 82-83   | MOSS      | 138-139 | REFLEX       | 14-15      | TEKNO      | 08-11   |         |         |
|            |         |              |         |             |         |           |         |              |            |            |         |         |         |