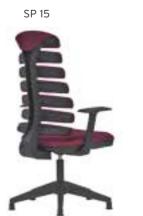

| ADEL       | 130-131 | COFFEE TABLE | 166-167 | ERMES       | 06-07   | KRONO     | 150-151 | MUNA         | 90-91      | RELAX      | 12-15   | TENDO   | 114-115 |
|------------|---------|--------------|---------|-------------|---------|-----------|---------|--------------|------------|------------|---------|---------|---------|
| AKTİVE     | 110-111 | CANYON       | 154-155 | EVA         | 102-103 | KUKA      | 146-147 | MURANO SOFA  | 134-135    | REMO       | 22-29   | TIFFANY | 14-17   |
| ALBA       | 116-117 | CAPPA        | 88-89   | EVO         | 108-109 | KÜLAH     | 126-127 | MURANO ARMCH | IAIR 78-79 | RİGA       | 136-137 | TİGRA   | 66-67   |
| ALEXA      | 144-145 | CAPPA PLUS   | 88-89   | EVENT       | 48-49   | KÜP       | 136-137 | NEON         | 50-51      | RİVAL      | 94-95   | TOGA    | 96-97   |
| ALİNA      | 70-71   | CAPRİ        | 92-93   | EVİTA       | 144-145 | LAND      | 74-77   | NİTRO        | 38-43      | ROLL       | 124-125 | TOLEDO  | 106-107 |
| ALİNA PLUS | 68-69   | CEMRE        | 106-107 | FERRE       | 150-151 | LAND PLUS | 76-79   | NOKTA        | 120-121    | SABİNA     | 118-119 | TRİ0    | 130-131 |
| ALYA       | 138-139 | CEYHAN       | 102-103 | FIRAT       | 86-87   | LARA      | 144-145 | NİDO         | 90-91      | SANTA      | 78-79   | TROY    | 148-149 |
| ANİTA      | 146-147 | CHESTER      | 160-161 | FLAP        | 156-157 | LENA      | 64-65   | NORMA        | 140-141    | SAFARİ     | 98-99   | TRUVA   | 116-117 |
| ARENA      | 94-95   | CLASS        | 128-129 | FLEX        | 114-115 | Libra     | 46-47   | ODEA         | 150-151    | SATURN     | 160-161 | TURKUAZ | 90-91   |
| ARES       | 80-81   | COMFORT      | 68-69   | FOMA        | 126-127 | LİMA      | 126-127 | ODİN         | 148-149    | SEDİA      | 156-159 | UNICA   | 84-85   |
| ARES PLUS  | 78-81   | COMFORT PLUS | 66-69   | FRAME       | 108-109 | LİMA PLUS | 128-129 | OLİVİA       | 120-121    | SERENA     | 114-115 | URBAN   | 144-145 |
| ARMADA     | 140-141 | CONCORDE     | 100-101 | FRONT       | 152-153 | LİNEA     | 154-155 | OMEGA        | 20-21      | SEYHAN     | 150-151 | ÜRGÜP   | 126-127 |
| ARMONİ     | 122-123 | CORNER       | 164-165 | FUSE        | 70-71   | LİNK      | 62-65   | OSCAR        | 98-101     | SOLE       | 114-115 | VENÜS   | 154-155 |
| ARP        | 138-139 | COVER        | 86-87   | FUSE PLUS   | 70-71   | LİP       | 130-133 | ОТТО         | 30-35      | SOLİD      | 52-57   | VERA    | 104-105 |
| ARTE       | 131-133 | CUBİX        | 154-155 | GAZEL       | 128-129 | LİSA      | 140-141 | OTTOMAN      | 131-133    | SOLİD PLUS | 56-61   | VICTOR  | 100-101 |
| ARTU       | 118-119 | СИТЕ         | 124-125 | GENIDIA     | 18-19   | LOFT      | 156-157 | OXFORD       | 160-161    | SMART      | 48-49   | vig0    | 162-163 |
| ASTRA      | 136-137 | DEMRE        | 94-95   | GLORIA      | 114-115 | MAKİ      | 110-111 | PALOMA       | 66-67      | SNOW       | 70-71   | ViN0    | 116-117 |
| AURA       | 88-89   | DESY         | 92-93   | GÖNEN       | 128-129 | MAMBA     | 16-19   | PANDORA      | 96-97      | SNOW PLUS  | 74-75   | vit0    | 112-113 |
| AXEL       | 138-139 | DIAGONAL     | 124-125 | INCA        | 112-113 | MEDA      | 108-109 | PENTA        | 158-159    | SPARK      | 124-125 | WAU     | 18-19   |
| BANK       | 134-135 | DİVA         | 92-93   | inci        | 84-85   | MİKADO    | 96-97   | PİATRA       | 152-153    | SPRİNG     | 42-47   | WENDY   | 94-95   |
| BELLA      | 36-39   | EFOR         | 160-161 | iznik       | 120-121 | MİNİ      | 120-123 | POLİ         | 116-117    | STEP       | 162-163 | YONCA   | 130-131 |
| BENDİS     | 118-119 | EGE          | 110-111 | KELEBEK     | 118-119 | MİNİMAX   | 152-153 | PRAMİT       | 82-83      | STYLE      | 122-123 | ZENO    | 148-149 |
| BOLERO     | 96-97   | ELITE        | 50-51   | KENDO       | 122-123 | MİRA      | 104-105 | PRIMO        | 136-137    | STONE      | 152-153 | ZİRVE   | 90-91   |
| BOND       | 106-107 | ENJOY        | 16-17   | KENT        | 158-159 | MOYA      | 146-147 | REBECA       | 122-123    | TARSUS     | 156-157 |         |         |
| BOSS       | 131-133 | ENZO         | 148-149 | KONFOR      | 82-83   | MOON      | 20-23   | REGAL        | 06-07      | TAURUS     | 86-87   |         |         |
| вох        | 140-141 | ERA          | 112-113 | KONFOR PLUS | 82-83   | MOSS      | 138-139 | REFLEX       | 14-15      | TEKNO      | 08-11   |         |         |
|            |         |              |         |             |         |           |         |              |            |            |         |         |         |