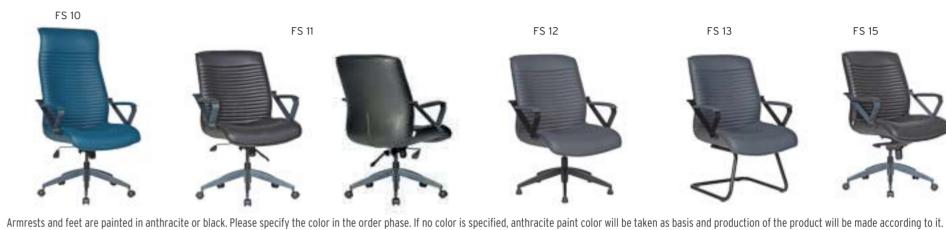

|       |           |                                | A     | В     | С     | MT.  | R. LEATHER |
|-------|-----------|--------------------------------|-------|-------|-------|------|------------|
| FS 10 | EXECUTIVE | MULTI TILT MECHANISM           | \$290 | \$304 | \$324 | 2,20 | \$560      |
| FS 11 | MEETING   | MULTI TILT MECHANISM           | \$286 | \$300 | \$320 | 2,00 | \$546      |
| FS 12 | VISITOR   | MEMORY RETURN SWIVEL MECHANISM | \$282 | \$296 | \$316 | 2,00 | \$542      |
| FS 13 | VISITOR   | CHROMED CANTILEVER BASE        | \$278 | \$292 | \$312 | 2,00 | \$538      |
| FS 14 | EXECUTIVE | SYNCHRONIC MECHANISM           | \$310 | \$324 | \$344 | 2,20 | \$580      |
| FS 15 | MEETING   | SYNCHRONIC MECHANISM           | \$304 | \$318 | \$338 | 2,00 | \$564      |











| S      | SNOW      |                      |       |       |       |      |            |  |  |  |  |
|--------|-----------|----------------------|-------|-------|-------|------|------------|--|--|--|--|
|        |           |                      | A     | В     | С     | MT.  | R. LEATHER |  |  |  |  |
| SNW 01 | EXECUTIVE | MULTI TILT MECHANISM | \$310 | \$326 | \$366 | 3,30 | \$600      |  |  |  |  |
| SNW 02 | MEETING   | MULTI TILT MECHANISM | \$306 | \$322 | \$362 | 3,00 | \$595      |  |  |  |  |
| SNW 03 | VISITOR   | STAR BASE            | \$302 | \$318 | \$358 | 3,00 | \$590      |  |  |  |  |
| SNW 05 | EXECUTIVE | SYNCHRONIC MECHANISM | \$330 | \$346 | \$386 | 3,30 | \$620      |  |  |  |  |
| SNW 06 | MEETING   | SYNCHRONIC MECHANISM | \$326 | \$342 | \$382 | 3,00 | \