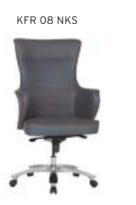

| ADEL       | 130-131 | COFFEE TABLE | 166-167 | ERMES       | 06-07   | KRONO     | 150-151 | MUNA         | 90-91      | RELAX      | 12-15   | TENDO   | 114-115 |
|------------|---------|--------------|---------|-------------|---------|-----------|---------|--------------|------------|------------|---------|---------|---------|
| AKTİVE     | 110-111 | CANYON       | 154-155 | EVA         | 102-103 | KUKA      | 146-147 | MURANO SOFA  | 134-135    | REMO       | 22-29   | TIFFANY | 14-17   |
| ALBA       | 116-117 | CAPPA        | 88-89   | EVO         | 108-109 | KÜLAH     | 126-127 | MURANO ARMCH | IAIR 78-79 | RİGA       | 136-137 | TİGRA   | 66-67   |
| ALEXA      | 144-145 | CAPPA PLUS   | 88-89   | EVENT       | 48-49   | KÜP       | 136-137 | NEON         | 50-51      | RİVAL      | 94-95   | TOGA    | 96-97   |
| ALİNA      | 70-71   | CAPRİ        | 92-93   | EVİTA       | 144-145 | LAND      | 74-77   | NİTRO        | 38-43      | ROLL       | 124-125 | TOLEDO  | 106-107 |
| ALİNA PLUS | 68-69   | CEMRE        | 106-107 | FERRE       | 150-151 | LAND PLUS | 76-79   | NOKTA        | 120-121    | SABİNA     | 118-119 | TRİ0    | 130-131 |
| ALYA       | 138-139 | CEYHAN       | 102-103 | FIRAT       | 86-87   | LARA      | 144-145 | NİDO         | 90-91      | SANTA      | 78-79   | TROY    | 148-149 |
| ANİTA      | 146-147 | CHESTER      | 160-161 | FLAP        | 156-157 | LENA      | 64-65   | NORMA        | 140-141    | SAFARİ     | 98-99   | TRUVA   | 116-117 |
| ARENA      | 94-95   | CLASS        | 128-129 | FLEX        | 114-115 | Libra     | 46-47   | ODEA         | 150-151    | SATURN     | 160-161 | TURKUAZ | 90-91   |
| ARES       | 80-81   | COMFORT      | 68-69   | FOMA        | 126-127 | LİMA      | 126-127 | ODİN         | 148-149    | SEDİA      | 156-159 | UNICA   | 84-85   |
| ARES PLUS  | 78-81   | COMFORT PLUS | 66-69   | FRAME       | 108-109 | LİMA PLUS | 128-129 | OLİVİA       | 120-121    | SERENA     | 114-115 | URBAN   | 144-145 |
| ARMADA     | 140-141 | CONCORDE     | 100-101 | FRONT       | 152-153 | LİNEA     | 154-155 | OMEGA        | 20-21      | SEYHAN     | 150-151 | ÜRGÜP   | 126-127 |
| ARMONİ     | 122-123 | CORNER       | 164-165 | FUSE        | 70-71   | LİNK      | 62-65   | OSCAR        | 98-101     | SOLE       | 114-115 | VENÜS   | 154-155 |
| ARP        | 138-139 | COVER        | 86-87   | FUSE PLUS   | 70-71   | LİP       | 130-133 | ОТТО         | 30-35      | SOLİD      | 52-57   | VERA    | 104-105 |
| ARTE       | 131-133 | CUBİX        | 154-155 | GAZEL       | 128-129 | LİSA      | 140-141 | OTTOMAN      | 131-133    | SOLİD PLUS | 56-61   | VICTOR  | 100-101 |
| ARTU       | 118-119 | СИТЕ         | 124-125 | GENIDIA     | 18-19   | LOFT      | 156-157 | OXFORD       | 160-161    | SMART      | 48-49   | vig0    | 162-163 |
| ASTRA      | 136-137 | DEMRE        | 94-95   | GLORIA      | 114-115 | MAKİ      | 110-111 | PALOMA       | 66-67      | SNOW       | 70-71   | ViN0    | 116-117 |
| AURA       | 88-89   | DESY         | 92-93   | GÖNEN       | 128-129 | MAMBA     | 16-19   | PANDORA      | 96-97      | SNOW PLUS  | 74-75   | vit0    | 112-113 |
| AXEL       | 138-139 | DIAGONAL     | 124-125 | INCA        | 112-113 | MEDA      | 108-109 | PENTA        | 158-159    | SPARK      | 124-125 | WAU     | 18-19   |
| BANK       | 134-135 | DİVA         | 92-93   | inci        | 84-85   | MİKADO    | 96-97   | PİATRA       | 152-153    | SPRİNG     | 42-47   | WENDY   | 94-95   |
| BELLA      | 36-39   | EFOR         | 160-161 | iznik       | 120-121 | MİNİ      | 120-123 | POLİ         | 116-117    | STEP       | 162-163 | YONCA   | 130-131 |
| BENDİS     | 118-119 | EGE          | 110-111 | KELEBEK     | 118-119 | MİNİMAX   | 152-153 | PRAMİT       | 82-83      | STYLE      | 122-123 | ZENO    | 148-149 |
| BOLERO     | 96-97   | ELITE        | 50-51   | KENDO       | 122-123 | MİRA      | 104-105 | PRIMO        | 136-137    | STONE      | 152-153 | ZİRVE   | 90-91   |
| BOND       | 106-107 | ENJOY        | 16-17   | KENT        | 158-159 | MOYA      | 146-147 | REBECA       | 122-123    | TARSUS     | 156-157 |         |         |
| BOSS       | 131-133 | ENZO         | 148-149 | KONFOR      | 82-83   | MOON      | 20-23   | REGAL        | 06-07      | TAURUS     | 86-87   |         |         |
| вох        | 140-141 | ERA          | 112-113 | KONFOR PLUS | 82-83   | MOSS      | 138-139 | REFLEX       | 14-15      | TEKNO      | 08-11   |         |         |
|            |         |              |         |             |         |           |         |              |            |            |         |         |         |