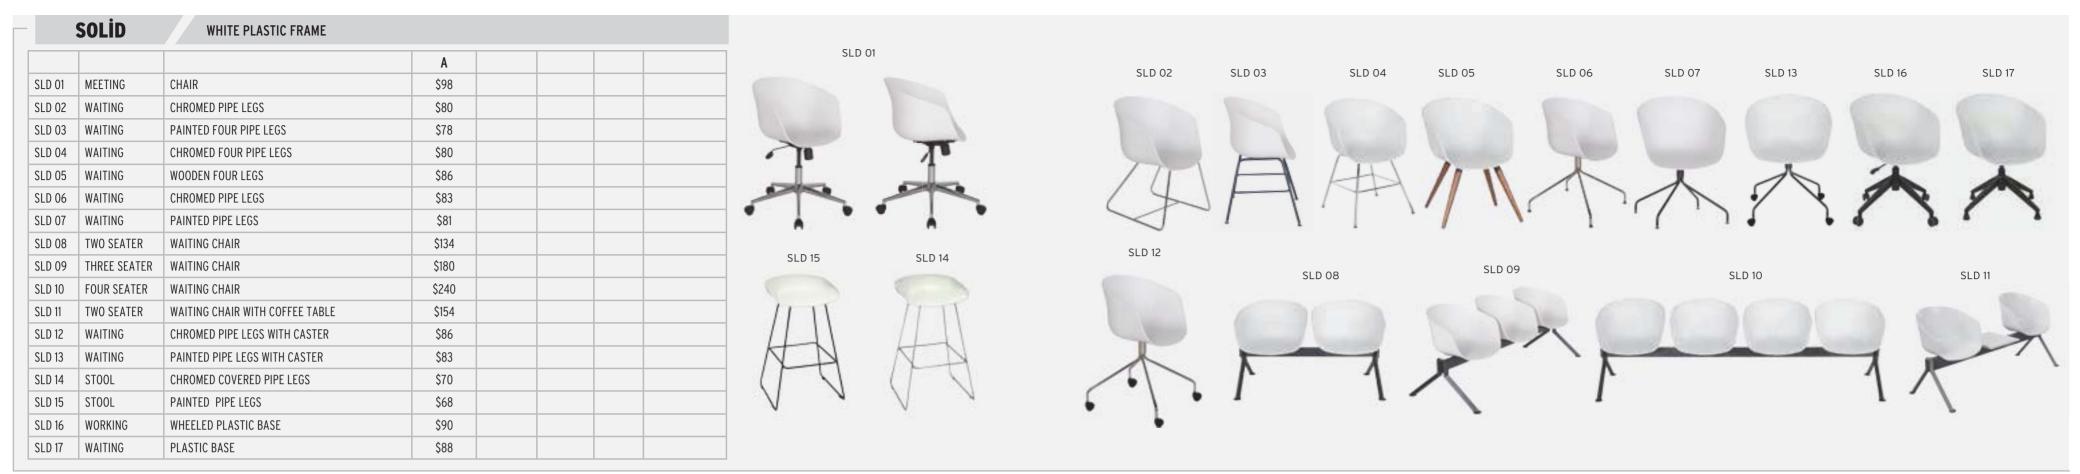

#### MECHANISM FEATURES ARMCHARDS PROPERTIES

В

3D FEATURE UP-DOWN ADJUSTABLE IN-OUTSIDE ADJUSTABLE ADJUSTABLE TO FRONT-BACK

\$840

GND 01