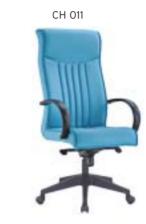

#### **ERMES** PLASTIC STAR BASE / AJDUSTABLE ARMREST / LUMBAR SUPPORT **WAIST HAVE SUPPORT**

|        |           |                              | Α     | В     | С     | MT.  | R. LEATHER |
|--------|-----------|------------------------------|-------|-------|-------|------|------------|
| ERM 10 | EXECUTIVE | SYNCHRONIC MECHANISM         | \$246 | \$256 | \$297 | 0,80 | \$386      |
| ERM 11 | MEETING   | SYNCHRONIC MECHANISM         | \$238 | \$248 | \$289 | 0,80 | \$378      |
| ERM 12 | VISITOR   | CANTILEVER BASE              | \$226 | \$236 | \$277 | 0,80 | \$366      |
| ERM 13 | EXECUTIVE | SLIDING SYNCHRONIC MECHANISM | \$266 | \$276 | \$317 | 0,80 | \$406      |
| ERM 14 | MEETING   | SLIDING SYNCHRONIC MECHANISM | \$258 | \$268 | \$309 | 0,80 | \$398      |