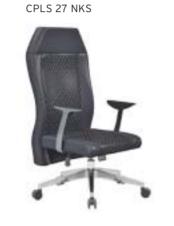

#### **REGAL** ALUMINUM STAR BASE / ADJUSTABLE ARMREST / LUMBAR SUPPORT WAIST HAVE SUPPORT MT. R. LEATHER REGAL 01 | EXECUTIVE | SYNCHRONIC MECHANISM \$280 \$290 \$331 0.80 \$420 REGAL 02 \$272 \$282 \$323 MEETING SYNCHRONIC MECHANISM 0,80 \$412 REGAL 03 VISITOR CANTILEVER BASE \$260 \$270 \$311 0,80 \$400 REGAL 04 | EXECUTIVE \$440 SLIDING SYNCHRONIC MECHANISM \$300 \$310 \$351 0.80 \$292 \$343 REGAL 05 MEETING \$302 0,80 \$432 SLIDING SYNCHRONIC MECHANISM

Meters are only given for Seat Part.

**WAIST HAVE SUPPORT** 

REGAL 03

REGAL 13

REGAL 04

| REGAL | PLASTIC STAR BASE / ADJUSTABLE ARMREST / LUMBAR SUPPORT |
|-------|---------------------------------------------------------|
|       |                                                         |