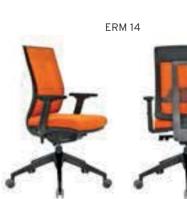

#### **ERMES** PLASTIC STAR BASE / AJDUSTABLE ARMREST / LUMBAR SUPPORT **WAIST HAVE SUPPORT**

|        |           |                              | Α     | В     | С     | MT.  | R. LEATHER |
|--------|-----------|------------------------------|-------|-------|-------|------|------------|
| ERM 10 | EXECUTIVE | SYNCHRONIC MECHANISM         | \$246 | \$256 | \$297 | 0,80 | \$386      |
| ERM 11 | MEETING   | SYNCHRONIC MECHANISM         | \$238 | \$248 | \$289 | 0,80 | \$378      |
| ERM 12 | VISITOR   | CANTILEVER BASE              | \$226 | \$236 | \$277 | 0,80 | \$366      |
| ERM 13 | EXECUTIVE | SLIDING SYNCHRONIC MECHANISM | \$266 | \$276 | \$317 | 0,80 | \$406      |
| ERM 14 | MEETING   | SLIDING SYNCHRONIC MECHANISM | \$258 | \$268 | \$309 | 0,80 | \$398      |