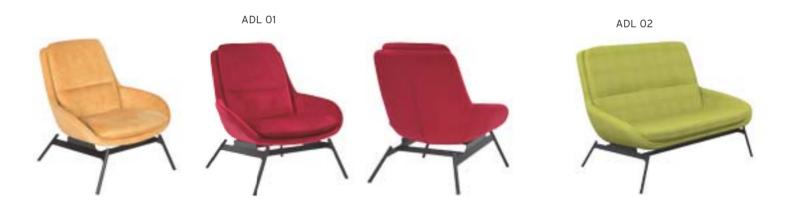

|
| YNC 01 | SINGLE  | FLANGE BASE                          | \$210 | \$220 | \$240 | 3,00 | \$400      |
| YNC 02 | MEETING | TILT MECHANISM / ALUMINIUM STAR BASE | \$220 | \$230 | \$250 | 3,00 | \$410      |
| YNC 04 | SINGLE  | WOODEN LEGS                          | \$190 | \$200 | \$220 | 3,00 | \$390      |
| YNC 05 | SINGLE  | ALUMINUM STAR BASE                   | \$210 | \$220 | \$240 | 3,00 | \$400      |





## ADEL

STANDARD BLACK PAINTED LEGS

|        |            |               | Α     | В     | С     | MT.  | R. LEATHER |
|--------|------------|---------------|-------|-------|-------|------|------------|
| ADL 01 | SINGLE     | WAITING CHAIR | \$310 | \$330 | \$360 | 4,00 | \$600      |
| ADL 02 | TWO SEATER | WAITING CHAIR | \$440 | \$470 | \$510 | 8,00 | \$860      |





#### ı i

|        |        |                         | Α     | В     | С     | MT.  | R. LEATHER |
|--------|--------|-------------------------|-------|-------|-------|------|------------|
| LIP 01 | SINGLE | CHROMED LEGS            | \$250 | \$270 | \$300 | 2,00 | \$480      |
| LIP 02 | SINGLE | BLACK PAINTED LEGS      | \$250 | \$270 | \$300 | 2,00 | \$480      |
| LIP 03 | SINGLE | ANTHRACITE PAINTED LEGS | \$250 | \$270 | \$300 | 2,00 | \$480      |
| LIP 11 | POUFFE | CHROMED LEGS            | \$190 | \$200 | \$215 | 1,00 | \$360      |
| LIP 22 | POUFFE | BLACK PAINTED LEGS      | \$190 | \$200 | \$215 | 1,00 | \$360      |
| LIP 33 | POUFFE | ANTHRACITE PAINTED LEGS | \$190 | \$200 | \$215 | 1,00 | \$360      |





## LİP

|        |        |                         | Α     | В