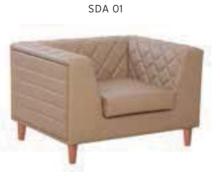

С     | MT.  | R. LEATHER |
|---------|--------------|--------------------|-------|-------|-------|------|------------|
| LOFT 01 | SINGLE       | SOFA / WOODEN LEGS | \$480 | \$530 | \$590 | 5,50 | \$960      |
| LOFT 02 | TWO SEATER   | SOFA / WOODEN LEGS | \$600 | \$660 | \$730 | 7,50 | \$1.200    |
| LOFT 03 | THREE SEATER | SOFA / WOODEN LEGS | \$700 | \$780 | \$880 | 9,50 | \$1.400    |







## SEDÍA

|        |              |      | Α     | В     | С     | MT.  | R. LEATHER |
|--------|--------------|------|-------|-------|-------|------|------------|
| SDA 01 | SINGLE       | SOFA | \$420 | \$460 | \$510 | 5,50 | \$840      |
| SDA 02 | TWO SEATER   | SOFA | \$580 | \$640 | \$710 | 7,50 | \$1.160    |
| SDA 03 | THREE SEATER | SOFA | \$680 | \$750 | \$820 | 8,50 | \$1.360    |







## SEDÍA

|            |              |      | Α     | В     | С     | MT.  | R. LEATHER |
|------------|--------------|------|-------|-------|-------|------|------------|
| SDA 04 NKS | SINGLE       | SOFA | \$460 | \$500 | \$550 | 6,00 |            |
| SDA 05 NKS | TWO SEATER   | SOFA | \$640 | \$700 | \$770 | 8,00 |            |
| SDA 06 NKS | THREE SEATER | SOFA | \$740 | \$810 | \$900 | 9,50 |            |

SPECIAL DESIGN (NKS) IS NOT AVAILABLE ON R. LEATHER.







SDA 05 NKS



#### **KENT**

|        |              |      | Α     | В     | С     | MT.  | R. LEATHER |
|--------|--------------|------|-------|-------|-------|------|------------|
| KNT 01 | SINGLE       | SOFA | \$380 | \$420 | \$470 | 5,00 | \$380      |
| KNT 02 | TWO SEATER   | SOFA | \$480 | \$540 | \$610 | 8