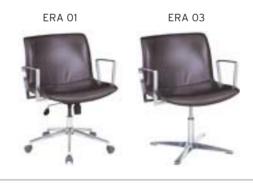

| ADEL       | 130-131 | COFFEE TABLE | 166-167 | ERMES       | 06-07   | KRONO     | 150-151 | MUNA         | 90-91      | RELAX      | 12-15   | TENDO   | 114-115 |
|------------|---------|--------------|---------|-------------|---------|-----------|---------|--------------|------------|------------|---------|---------|---------|
| AKTİVE     | 110-111 | CANYON       | 154-155 | EVA         | 102-103 | KUKA      | 146-147 | MURANO SOFA  | 134-135    | REMO       | 22-29   | TIFFANY | 14-17   |
| ALBA       | 116-117 | CAPPA        | 88-89   | EVO         | 108-109 | KÜLAH     | 126-127 | MURANO ARMCH | IAIR 78-79 | RİGA       | 136-137 | TİGRA   | 66-67   |
| ALEXA      | 144-145 | CAPPA PLUS   | 88-89   | EVENT       | 48-49   | KÜP       | 136-137 | NEON         | 50-51      | RİVAL      | 94-95   | TOGA    | 96-97   |
| ALİNA      | 70-71   | CAPRİ        | 92-93   | EVİTA       | 144-145 | LAND      | 74-77   | NİTRO        | 38-43      | ROLL       | 124-125 | TOLEDO  | 106-107 |
| ALİNA PLUS | 68-69   | CEMRE        | 106-107 | FERRE       | 150-151 | LAND PLUS | 76-79   | NOKTA        | 120-121    | SABİNA     | 118-119 | TRİ0    | 130-131 |
| ALYA       | 138-139 | CEYHAN       | 102-103 | FIRAT       | 86-87   | LARA      | 144-145 | NİDO         | 90-91      | SANTA      | 78-79   | TROY    | 148-149 |
| ANİTA      | 146-147 | CHESTER      | 160-161 | FLAP        | 156-157 | LENA      | 64-65   | NORMA        | 140-141    | SAFARİ     | 98-99   | TRUVA   | 116-117 |
| ARENA      | 94-95   | CLASS        | 128-129 | FLEX        | 114-115 | Libra     | 46-47   | ODEA         | 150-151    | SATURN     | 160-161 | TURKUAZ | 90-91   |
| ARES       | 80-81   | COMFORT      | 68-69   | FOMA        | 126-127 | LİMA      | 126-127 | ODİN         | 148-149    | SEDİA      | 156-159 | UNICA   | 84-85   |
| ARES PLUS  | 78-81   | COMFORT PLUS | 66-69   | FRAME       | 108-109 | LİMA PLUS | 128-129 | OLİVİA       | 120-121    | SERENA     | 114-115 | URBAN   | 144-145 |
| ARMADA     | 140-141 | CONCORDE     | 100-101 | FRONT       | 152-153 | LİNEA     | 154-155 | OMEGA        | 20-21      | SEYHAN     | 150-151 | ÜRGÜP   | 126-127 |
| ARMONİ     | 122-123 | CORNER       | 164-165 | FUSE        | 70-71   | LİNK      | 62-65   | OSCAR        | 98-101     | SOLE       | 114-115 | VENÜS   | 154-155 |
| ARP        | 138-139 | COVER        | 86-87   | FUSE PLUS   | 70-71   | LİP       | 130-133 | ОТТО         | 30-35      | SOLİD      | 52-57   | VERA    | 104-105 |
| ARTE       | 131-133 | CUBİX        | 154-155 | GAZEL       | 128-129 | LİSA      | 140-141 | OTTOMAN      | 131-133    | SOLİD PLUS | 56-61   | VICTOR  | 100-101 |
| ARTU       | 118-119 | СИТЕ         | 124-125 | GENIDIA     | 18-19   | LOFT      | 156-157 | OXFORD       | 160-161    | SMART      | 48-49   | vig0    | 162-163 |
| ASTRA      | 136-137 | DEMRE        | 94-95   | GLORIA      | 114-115 | MAKİ      | 110-111 | PALOMA       | 66-67      | SNOW       | 70-71   | ViN0    | 116-117 |
| AURA       | 88-89   | DESY         | 92-93   | GÖNEN       | 128-129 | MAMBA     | 16-19   | PANDORA      | 96-97      | SNOW PLUS  | 74-75   | vit0    | 112-113 |
| AXEL       | 138-139 | DIAGONAL     | 124-125 | INCA        | 112-113 | MEDA      | 108-109 | PENTA        | 158-159    | SPARK      | 124-125 | WAU     | 18-19   |
| BANK       | 134-135 | DİVA         | 92-93   | inci        | 84-85   | MİKADO    | 96-97   | PİATRA       | 152-153    | SPRİNG     | 42-47   | WENDY   | 94-95   |
| BELLA      | 36-39   | EFOR         | 160-161 | iznik       | 120-121 | MİNİ      | 120-123 | POLİ         | 116-117    | STEP       | 162-163 | YONCA   | 130-131 |
| BENDİS     | 118-119 | EGE          | 110-111 | KELEBEK     | 118-119 | MİNİMAX   | 152-153 | PRAMİT       | 82-83      | STYLE      | 122-123 | ZENO    | 148-149 |
| BOLERO     | 96-97   | ELITE        | 50-51   | KENDO       | 122-123 | MİRA      | 104-105 | PRIMO        | 136-137    | STONE      | 152-153 | ZİRVE   | 90-91   |
| BOND       | 106-107 | ENJOY        | 16-17   | KENT        | 158-159 | MOYA      | 146-147 | REBECA       | 122-123    | TARSUS     | 156-157 |         |         |
| BOSS       | 131-133 | ENZO         | 148-149 | KONFOR      | 82-83   | MOON      | 20-23   | REGAL        | 06-07      | TAURUS     | 86-87   |         |         |
| вох        | 140-141 | ERA          | 112-113 | KONFOR PLUS | 82-83   | MOSS      | 138-139 | REFLEX       | 14-15      | TEKNO      | 08-11   |         |         |
|            |         |              |         |             |         |           |         |              |            |            |         |         |         |