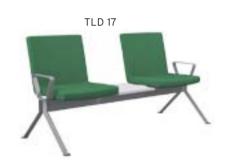

| ADEL       | 130-131 | COFFEE TABLE | 166-167 | ERMES       | 06-07   | KRONO     | 150-151 | MUNA         | 90-91      | RELAX      | 12-15   | TENDO   | 114-115 |
|------------|---------|--------------|---------|-------------|---------|-----------|---------|--------------|------------|------------|---------|---------|---------|
| AKTİVE     | 110-111 | CANYON       | 154-155 | EVA         | 102-103 | KUKA      | 146-147 | MURANO SOFA  | 134-135    | REMO       | 22-29   | TIFFANY | 14-17   |
| ALBA       | 116-117 | CAPPA        | 88-89   | EVO         | 108-109 | KÜLAH     | 126-127 | MURANO ARMCH | IAIR 78-79 | RİGA       | 136-137 | TİGRA   | 66-67   |
| ALEXA      | 144-145 | CAPPA PLUS   | 88-89   | EVENT       | 48-49   | KÜP       | 136-137 | NEON         | 50-51      | RİVAL      | 94-95   | TOGA    | 96-97   |
| ALİNA      | 70-71   | CAPRİ        | 92-93   | EVİTA       | 144-145 | LAND      | 74-77   | NİTRO        | 38-43      | ROLL       | 124-125 | TOLEDO  | 106-107 |
| ALİNA PLUS | 68-69   | CEMRE        | 106-107 | FERRE       | 150-151 | LAND PLUS | 76-79   | NOKTA        | 120-121    | SABİNA     | 118-119 | TRİ0    | 130-131 |
| ALYA       | 138-139 | CEYHAN       | 102-103 | FIRAT       | 86-87   | LARA      | 144-145 | NİDO         | 90-91      | SANTA      | 78-79   | TROY    | 148-149 |
| ANİTA      | 146-147 | CHESTER      | 160-161 | FLAP        | 156-157 | LENA      | 64-65   | NORMA        | 140-141    | SAFARİ     | 98-99   | TRUVA   | 116-117 |
| ARENA      | 94-95   | CLASS        | 128-129 | FLEX        | 114-115 | Libra     | 46-47   | ODEA         | 150-151    | SATURN     | 160-161 | TURKUAZ | 90-91   |
| ARES       | 80-81   | COMFORT      | 68-69   | FOMA        | 126-127 | LİMA      | 126-127 | ODİN         | 148-149    | SEDİA      | 156-159 | UNICA   | 84-85   |
| ARES PLUS  | 78-81   | COMFORT PLUS | 66-69   | FRAME       | 108-109 | LİMA PLUS | 128-129 | OLİVİA       | 120-121    | SERENA     | 114-115 | URBAN   | 144-145 |
| ARMADA     | 140-141 | CONCORDE     | 100-101 | FRONT       | 152-153 | LİNEA     | 154-155 | OMEGA        | 20-21      | SEYHAN     | 150-151 | ÜRGÜP   | 126-127 |
| ARMONİ     | 122-123 | CORNER       | 164-165 | FUSE        | 70-71   | LİNK      | 62-65   | OSCAR        | 98-101     | SOLE       | 114-115 | VENÜS   | 154-155 |
| ARP        | 138-139 | COVER        | 86-87   | FUSE PLUS   | 70-71   | LİP       | 130-133 | ОТТО         | 30-35      | SOLİD      | 52-57   | VERA    | 104-105 |
| ARTE       | 131-133 | CUBİX        | 154-155 | GAZEL       | 128-129 | LİSA      | 140-141 | OTTOMAN      | 131-133    | SOLİD PLUS | 56-61   | VICTOR  | 100-101 |
| ARTU       | 118-119 | СИТЕ         | 124-125 | GENIDIA     | 18-19   | LOFT      | 156-157 | OXFORD       | 160-161    | SMART      | 48-49   | vig0    | 162-163 |
| ASTRA      | 136-137 | DEMRE        | 94-95   | GLORIA      | 114-115 | MAKİ      | 110-111 | PALOMA       | 66-67      | SNOW       | 70-71   | ViN0    | 116-117 |
| AURA       | 88-89   | DESY         | 92-93   | GÖNEN       | 128-129 | MAMBA     | 16-19   | PANDORA      | 96-97      | SNOW PLUS  | 74-75   | vit0    | 112-113 |
| AXEL       | 138-139 | DIAGONAL     | 124-125 | INCA        | 112-113 | MEDA      | 108-109 | PENTA        | 158-159    | SPARK      | 124-125 | WAU     | 18-19   |
| BANK       | 134-135 | DİVA         | 92-93   | inci        | 84-85   | MİKADO    | 96-97   | PİATRA       | 152-153    | SPRİNG     | 42-47   | WENDY   | 94-95   |
| BELLA      | 36-39   | EFOR         | 160-161 | iznik       | 120-121 | MİNİ      | 120-123 | POLİ         | 116-117    | STEP       | 162-163 | YONCA   | 130-131 |
| BENDİS     | 118-119 | EGE          | 110-111 | KELEBEK     | 118-119 | MİNİMAX   | 152-153 | PRAMİT       | 82-83      | STYLE      | 122-123 | ZENO    | 148-149 |
| BOLERO     | 96-97   | ELITE        | 50-51   | KENDO       | 122-123 | MİRA      | 104-105 | PRIMO        | 136-137    | STONE      | 152-153 | ZİRVE   | 90-91   |
| BOND       | 106-107 | ENJOY        | 16-17   | KENT        | 158-159 | MOYA      | 146-147 | REBECA       | 122-123    | TARSUS     | 156-157 |         |         |
| BOSS       | 131-133 | ENZO         | 148-149 | KONFOR      | 82-83   | MOON      | 20-23   | REGAL        | 06-07      | TAURUS     | 86-87   |         |         |
| вох        | 140-141 | ERA          | 112-113 | KONFOR PLUS | 82-83   | MOSS      | 138-139 | REFLEX       | 14-15      | TEKNO      | 08-11   |         |         |
|            |         |              |         |             |         |           |         |              |            |            |         |         |         |