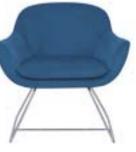

| R. LEATHER |
|--------|---------|-------------------|-------|-------|-------|------|------------|
| KLB 01 | MEETING | CHROMED STAR BASE | \$140 | \$152 | \$170 | 1,50 | \$260      |
| KLB 02 | VISITOR | STANDARD LEGS     | \$114 | \$126 | \$144 | 1,50 | \$236      |
| KLB 03 | MEETING | PAINTED LEGS      | \$136 | \$148 | \$166 | 1,50 | \$256      |









#### BENDIS

|       |        |                   | Α     | В     | С     | MT.  | R. LEATHER |
|-------|--------|-------------------|-------|-------|-------|------|------------|
| BN 01 | SINGLE | FLANGE BASE       | \$196 | \$211 | \$231 | 2,50 | \$380      |
| BN 02 | SINGLE | CHROMED PIPE LEGS | \$168 | \$180 | \$200 | 2,50 | \$360      |
| BN 03 | SINGLE | WOODEN LEGS       | \$168 | \$180 | \$200 | 2,50 | \$360      |









#### **NOKTA** MT. R. LEATHER \$240 NKT 01 SINGLE SPECIAL STITCHED / WIRE LEGS \$256 \$278 2,50 \$460 NKT 02 SINGLE STANDARD STITCHED / WIRE LEGS \$230 \$246 \$268 2,50 \$450 \$270 NKT 03 SINGLE SPECIAL STITCHED / FLANGE BASE \$286 \$308 2,50 \$490 NKT 04 SINGLE STANDARD STITCHED / FLANGE BASE \$260 \$276 \$298 2,50 \$480 \$270 2,50 \$490 NKT 05 SINGLE SPECIAL STITCHED / STAR BASE \$286 \$308 \$260 NKT 06 SINGLE STANDARD STITCHED / STAR BASE \$276 \$298 2,50 \$480





| OLÍVÍA |              |                                             |       |       |       |      |            |  |  |  |  |
|--------|--------------|---------------------------------------------|-------|-------|-------|------|------------|--|--|--|--|
|        |              |