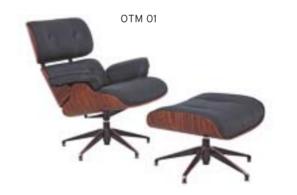

| ADEL       | 130-131 | COFFEE TABLE | 166-167 | ERMES       | 06-07   | KRONO     | 150-151 | MUNA         | 90-91      | RELAX      | 12-15   | TENDO   | 114-115 |
|------------|---------|--------------|---------|-------------|---------|-----------|---------|--------------|------------|------------|---------|---------|---------|
| AKTİVE     | 110-111 | CANYON       | 154-155 | EVA         | 102-103 | KUKA      | 146-147 | MURANO SOFA  | 134-135    | REMO       | 22-29   | TIFFANY | 14-17   |
| ALBA       | 116-117 | CAPPA        | 88-89   | EVO         | 108-109 | KÜLAH     | 126-127 | MURANO ARMCH | IAIR 78-79 | RİGA       | 136-137 | TİGRA   | 66-67   |
| ALEXA      | 144-145 | CAPPA PLUS   | 88-89   | EVENT       | 48-49   | KÜP       | 136-137 | NEON         | 50-51      | RİVAL      | 94-95   | TOGA    | 96-97   |
| ALİNA      | 70-71   | CAPRİ        | 92-93   | EVİTA       | 144-145 | LAND      | 74-77   | NİTRO        | 38-43      | ROLL       | 124-125 | TOLEDO  | 106-107 |
| ALİNA PLUS | 68-69   | CEMRE        | 106-107 | FERRE       | 150-151 | LAND PLUS | 76-79   | NOKTA        | 120-121    | SABİNA     | 118-119 | TRİ0    | 130-131 |
| ALYA       | 138-139 | CEYHAN       | 102-103 | FIRAT       | 86-87   | LARA      | 144-145 | NİDO         | 90-91      | SANTA      | 78-79   | TROY    | 148-149 |
| ANİTA      | 146-147 | CHESTER      | 160-161 | FLAP        | 156-157 | LENA      | 64-65   | NORMA        | 140-141    | SAFARİ     | 98-99   | TRUVA   | 116-117 |
| ARENA      | 94-95   | CLASS        | 128-129 | FLEX        | 114-115 | Libra     | 46-47   | ODEA         | 150-151    | SATURN     | 160-161 | TURKUAZ | 90-91   |
| ARES       | 80-81   | COMFORT      | 68-69   | FOMA        | 126-127 | LİMA      | 126-127 | ODİN         | 148-149    | SEDİA      | 156-159 | UNICA   | 84-85   |
| ARES PLUS  | 78-81   | COMFORT PLUS | 66-69   | FRAME       | 108-109 | LİMA PLUS | 128-129 | OLİVİA       | 120-121    | SERENA     | 114-115 | URBAN   | 144-145 |
| ARMADA     | 140-141 | CONCORDE     | 100-101 | FRONT       | 152-153 | LİNEA     | 154-155 | OMEGA        | 20-21      | SEYHAN     | 150-151 | ÜRGÜP   | 126-127 |
| ARMONİ     | 122-123 | CORNER       | 164-165 | FUSE        | 70-71   | LİNK      | 62-65   | OSCAR        | 98-101     | SOLE       | 114-115 | VENÜS   | 154-155 |
| ARP        | 138-139 | COVER        | 86-87   | FUSE PLUS   | 70-71   | LİP       | 130-133 | ОТТО         | 30-35      | SOLİD      | 52-57   | VERA    | 104-105 |
| ARTE       | 131-133 | CUBİX        | 154-155 | GAZEL       | 128-129 | LİSA      | 140-141 | OTTOMAN      | 131-133    | SOLİD PLUS | 56-61   | VICTOR  | 100-101 |
| ARTU       | 118-119 | СИТЕ         | 124-125 | GENIDIA     | 18-19   | LOFT      | 156-157 | OXFORD       | 160-161    | SMART      | 48-49   | vig0    | 162-163 |
| ASTRA      | 136-137 | DEMRE        | 94-95   | GLORIA      | 114-115 | MAKİ      | 110-111 | PALOMA       | 66-67      | SNOW       | 70-71   | ViN0    | 116-117 |
| AURA       | 88-89   | DESY         | 92-93   | GÖNEN       | 128-129 | MAMBA     | 16-19   | PANDORA      | 96-97      | SNOW PLUS  | 74-75   | vit0    | 112-113 |
| AXEL       | 138-139 | DIAGONAL     | 124-125 | INCA        | 112-113 | MEDA      | 108-109 | PENTA        | 158-159    | SPARK      | 124-125 | WAU     | 18-19   |
| BANK       | 134-135 | DİVA         | 92-93   | inci        | 84-85   | MİKADO    | 96-97   | PİATRA       | 152-153    | SPRİNG     | 42-47   | WENDY   | 94-95   |
| BELLA      | 36-39   | EFOR         | 160-161 | iznik       | 120-121 | MİNİ      | 120-123 | POLİ         | 116-117    | STEP       | 162-163 | YONCA   | 130-131 |
| BENDİS     | 118-119 | EGE          | 110-111 | KELEBEK     | 118-119 | MİNİMAX   | 152-153 | PRAMİT       | 82-83      | STYLE      | 122-123 | ZENO    | 148-149 |
| BOLERO     | 96-97   | ELITE        | 50-51   | KENDO       | 122-123 | MİRA      | 104-105 | PRIMO        | 136-137    | STONE      | 152-153 | ZİRVE   | 90-91   |
| BOND       | 106-107 | ENJOY        | 16-17   | KENT        | 158-159 | MOYA      | 146-147 | REBECA       | 122-123    | TARSUS     | 156-157 |         |         |
| BOSS       | 131-133 | ENZO         | 148-149 | KONFOR      | 82-83   | MOON      | 20-23   | REGAL        | 06-07      | TAURUS     | 86-87   |         |         |
| вох        | 140-141 | ERA          | 112-113 | KONFOR PLUS | 82-83   | MOSS      | 138-139 | REFLEX       | 14-15      | TEKNO      | 08-11   |         |         |
|            |         |              |         |             |         |           |         |              |            |            |         |         |         |