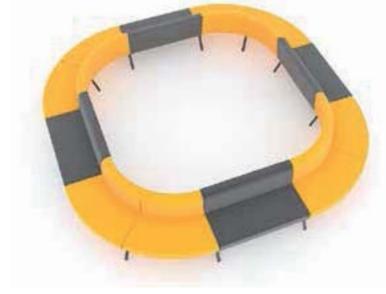

# CORNER

|        |        |                       | Α     | В     | С     | MT.  | R. LEATHER |
|--------|--------|-----------------------|-------|-------|-------|------|------------|
| CRN 01 | LOUNGE | MODULAR SEATING UNITS | \$390 | \$420 | \$460 | 3,50 | \$750      |
| CRN 02 | LOUNGE | MODULAR SEATING UNITS | \$390 | \$420 | \$460 | 3,50 | \$750      |
| CRN 03 | LOUNGE | MODULAR SEATING UNITS | \$390 | \$420 | \$460 | 3,50 | \$750      |
| CRN 04 | LOUNGE | MODULAR SEATING UNITS | \$390 | \$420 | \$460 | 3,50 | \$750      |
| CRN 05 | LOUNGE | MODULAR SEATING UNITS | \$390 | \$420 | \$460 | 3,50 | \$750      |
| CRN 06 | LOUNGE | MODULAR SEATING UNITS | \$390 | \$420 | \$460 | 3,50 | \$750      |

#### NOTE: PLEASE SPECIFY COLOUR COMBINATIONS IN YOUR ORDER.























A-B-C groups are represent the fabrics and artificial leathers also their pricing which are found in Casella colour chart. In all artifical leather and fabric options to be used except Casella colour chart, artificial leathers and fabrics which their prices up to 4\$ per meter are belong group B, if prices above 5\$ per meter it belongs group C. In all artifical leather and fabric options to be used except Casella colour chart cannot be pricing from Group A. For real leather, it just used for frontside of chairs, backside is made from artificial leather.

## COFFEE TABLE

|        |             |                                          | PRICE | Table | Size | Table | Height |
|--------|-------------|------------------------------------------|-------|-------|------|-------|--------|
|