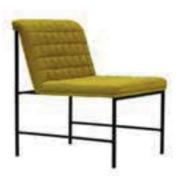

| ADEL       | 130-131 | COFFEE TABLE | 166-167 | ERMES       | 06-07   | KRONO     | 150-151 | MUNA         | 90-91      | RELAX      | 12-15   | TENDO   | 114-115 |
|------------|---------|--------------|---------|-------------|---------|-----------|---------|--------------|------------|------------|---------|---------|---------|
| AKTİVE     | 110-111 | CANYON       | 154-155 | EVA         | 102-103 | KUKA      | 146-147 | MURANO SOFA  | 134-135    | REMO       | 22-29   | TIFFANY | 14-17   |
| ALBA       | 116-117 | CAPPA        | 88-89   | EVO         | 108-109 | KÜLAH     | 126-127 | MURANO ARMCH | IAIR 78-79 | RİGA       | 136-137 | TİGRA   | 66-67   |
| ALEXA      | 144-145 | CAPPA PLUS   | 88-89   | EVENT       | 48-49   | KÜP       | 136-137 | NEON         | 50-51      | RİVAL      | 94-95   | TOGA    | 96-97   |
| ALİNA      | 70-71   | CAPRİ        | 92-93   | EVİTA       | 144-145 | LAND      | 74-77   | NİTRO        | 38-43      | ROLL       | 124-125 | TOLEDO  | 106-107 |
| ALİNA PLUS | 68-69   | CEMRE        | 106-107 | FERRE       | 150-151 | LAND PLUS | 76-79   | NOKTA        | 120-121    | SABİNA     | 118-119 | TRİ0    | 130-131 |
| ALYA       | 138-139 | CEYHAN       | 102-103 | FIRAT       | 86-87   | LARA      | 144-145 | NİDO         | 90-91      | SANTA      | 78-79   | TROY    | 148-149 |
| ANİTA      | 146-147 | CHESTER      | 160-161 | FLAP        | 156-157 | LENA      | 64-65   | NORMA        | 140-141    | SAFARİ     | 98-99   | TRUVA   | 116-117 |
| ARENA      | 94-95   | CLASS        | 128-129 | FLEX        | 114-115 | Libra     | 46-47   | ODEA         | 150-151    | SATURN     | 160-161 | TURKUAZ | 90-91   |
| ARES       | 80-81   | COMFORT      | 68-69   | FOMA        | 126-127 | LİMA      | 126-127 | ODİN         | 148-149    | SEDİA      | 156-159 | UNICA   | 84-85   |
| ARES PLUS  | 78-81   | COMFORT PLUS | 66-69   | FRAME       | 108-109 | LİMA PLUS | 128-129 | OLİVİA       | 120-121    | SERENA     | 114-115 | URBAN   | 144-145 |
| ARMADA     | 140-141 | CONCORDE     | 100-101 | FRONT       | 152-153 | LİNEA     | 154-155 | OMEGA        | 20-21      | SEYHAN     | 150-151 | ÜRGÜP   | 126-127 |
| ARMONİ     | 122-123 | CORNER       | 164-165 | FUSE        | 70-71   | LİNK      | 62-65   | OSCAR        | 98-101     | SOLE       | 114-115 | VENÜS   | 154-155 |
| ARP        | 138-139 | COVER        | 86-87   | FUSE PLUS   | 70-71   | LİP       | 130-133 | ОТТО         | 30-35      | SOLİD      | 52-57   | VERA    | 104-105 |
| ARTE       | 131-133 | CUBİX        | 154-155 | GAZEL       | 128-129 | LİSA      | 140-141 | OTTOMAN      | 131-133    | SOLİD PLUS | 56-61   | VICTOR  | 100-101 |
| ARTU       | 118-119 | СИТЕ         | 124-125 | GENIDIA     | 18-19   | LOFT      | 156-157 | OXFORD       | 160-161    | SMART      | 48-49   | vig0    | 162-163 |
| ASTRA      | 136-137 | DEMRE        | 94-95   | GLORIA      | 114-115 | MAKİ      | 110-111 | PALOMA       | 66-67      | SNOW       | 70-71   | ViN0    | 116-117 |
| AURA       | 88-89   | DESY         | 92-93   | GÖNEN       | 128-129 | MAMBA     | 16-19   | PANDORA      | 96-97      | SNOW PLUS  | 74-75   | vit0    | 112-113 |
| AXEL       | 138-139 | DIAGONAL     | 124-125 | INCA        | 112-113 | MEDA      | 108-109 | PENTA        | 158-159    | SPARK      | 124-125 | WAU     | 18-19   |
| BANK       | 134-135 | DİVA         | 92-93   | inci        | 84-85   | MİKADO    | 96-97   | PİATRA       | 152-153    | SPRİNG     | 42-47   | WENDY   | 94-95   |
| BELLA      | 36-39   | EFOR         | 160-161 | iznik       | 120-121 | MİNİ      | 120-123 | POLİ         | 116-117    | STEP       | 162-163 | YONCA   | 130-131 |
| BENDİS     | 118-119 | EGE          | 110-111 | KELEBEK     | 118-119 | MİNİMAX   | 152-153 | PRAMİT       | 82-83      | STYLE      | 122-123 | ZENO    | 148-149 |
| BOLERO     | 96-97   | ELITE        | 50-51   | KENDO       | 122-123 | MİRA      | 104-105 | PRIMO        | 136-137    | STONE      | 152-153 | ZİRVE   | 90-91   |
| BOND       | 106-107 | ENJOY        | 16-17   | KENT        | 158-159 | MOYA      | 146-147 | REBECA       | 122-123    | TARSUS     | 156-157 |         |         |
| BOSS       | 131-133 | ENZO         | 148-149 | KONFOR      | 82-83   | MOON      | 20-23   | REGAL        | 06-07      | TAURUS     | 86-87   |         |         |
| вох        | 140-141 | ERA          | 112-113 | KONFOR PLUS | 82-83   | MOSS      | 138-139 | REFLEX       | 14-15      | TEKNO      | 08-11   |         |         |
|            |         |              |         |             |         |           |         |              |            |            |         |         |         |