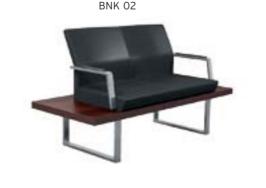

|       |       |       |      |            |  |  |  |  |
|--------|--------------|------------------------------------|-------|-------|-------|------|------------|--|--|--|--|
|        |              |                                    | Α     | В     | С     | MT.  | R. LEATHER |  |  |  |  |
| BNK 01 | THREE SEATER | WOODEN TRESTLE                     | \$530 | \$580 | \$650 | 4,50 | \$1.000    |  |  |  |  |
| BNK 02 | TWO SEATER   | WOODEN TRESTLE                     | \$420 | \$470 | \$530 | 3,00 | \$890      |  |  |  |  |
| BNK 03 | FOUR SEATER  | WOODEN TRESTLE                     | \$630 | \$690 | \$760 | 6,00 | \$1.100    |  |  |  |  |
| BNK 04 | TWO SEATER   | WOODEN TRESTLE / WITH COFFEE TABLE | \$460 | \$500 | \$560 | 3,00 | \$930      |  |  |  |  |









BNK 04

## RÌGA

|        |            |      | Α     | В     | С     | MT.  | R. LEATHER |
|--------|------------|------|-------|-------|-------|------|------------|
| RGA 01 | SINGLE     | SOFA | \$176 | \$191 | \$211 | 1,10 | \$300      |
| RGA 02 | TWO SEATER | SOFA | \$280 | \$305 | \$335 | 2,20 | \$540      |









## **ASTRA**

|       |            |      | Α     | В     | С     | MT.  | R. LEATHER |
|-------|------------|------|-------|-------|-------|------|------------|
| A 610 | SINGLE     | SOFA | \$192 | \$207 | \$227 | 3,00 | \$400      |
| A 611 | TWO SEATER | SOFA | \$280 | \$300 | \$330 | 4,50 | \$560      |









## PRİMO

|        |            |         | Α     | В     | С     | MT.  | R. LEATHER |
|--------|------------|---------|-------|-------|-------|----