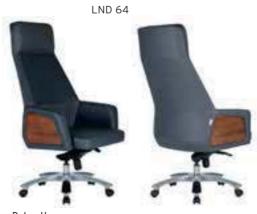

## LAND PLUS

#### POLISHED WOODEN ARMREST / ALUMINUM STAR BASE

|        |           |                      | A     | В     | С     | MT.  | R. LEATHER |
|--------|-----------|----------------------|-------|-------|-------|------|------------|
| LND 60 | EXECUTIVE | MULTI TILT MECHANISM | \$300 | \$316 | \$366 | 3,20 |            |
| LND 61 | MEETING   | MULTI TILT MECHANISM | \$294 | \$310 | \$360 | 3,00 |            |
| LND 62 | VISITOR   | STAR BASE            | \$292 | \$308 | \$358 | 3,00 |            |
| LND 63 | VISITOR   | CANTILEVER BASE      | \$288 | \$304 | \$354 | 3,00 |            |
| LND 64 | EXECUTIVE | SYNCHRONIC MECHANISM | \$320 | \$336 | \$386 | 3,20 |            |
| LND 65 | MEETING   | SYNCHRONIC MECHANISM | \$314 | \$330 | \$380 | 3,00 |            |





















In the original leather product orders, for the part of the embroidery, only artificial leather alternatives are used. Special design (nks) is not available on R. Leather.

## LAND PLUS

#### POLISHED WOODEN ARMREST / WOODEN STAR BASE

|        |           |                      | A     | В     | С     | MT.  | R. LEATHER |
|--------|-----------|----------------------|-------|-------|-------|------|------------|
| LND 70 | EXECUTIVE | MULTI TILT MECHANISM | \$300 | \$316 | \$366 | 3,20 |            |
| LND 71 | MEETING   | MULTI TILT MECHANISM | \$294 | \$310 | \$360 | 3,00 |            |
| LND 72 | VISITOR   | STAR BASE            | \$292 | \$308 | \$358 | 3,00 |            |
| LND 73 | VISITOR   | CANTILEVER BASE      | \$288 | \$304 | \$354 | 3,00 |            |
| LN