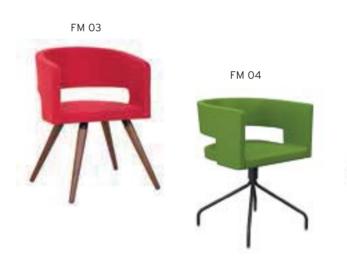

| ADEL       | 130-131 | COFFEE TABLE | 166-167 | ERMES       | 06-07   | KRONO     | 150-151 | MUNA         | 90-91      | RELAX      | 12-15   | TENDO   | 114-115 |
|------------|---------|--------------|---------|-------------|---------|-----------|---------|--------------|------------|------------|---------|---------|---------|
| AKTİVE     | 110-111 | CANYON       | 154-155 | EVA         | 102-103 | KUKA      | 146-147 | MURANO SOFA  | 134-135    | REMO       | 22-29   | TIFFANY | 14-17   |
| ALBA       | 116-117 | CAPPA        | 88-89   | EVO         | 108-109 | KÜLAH     | 126-127 | MURANO ARMCH | IAIR 78-79 | RİGA       | 136-137 | TİGRA   | 66-67   |
| ALEXA      | 144-145 | CAPPA PLUS   | 88-89   | EVENT       | 48-49   | KÜP       | 136-137 | NEON         | 50-51      | RİVAL      | 94-95   | TOGA    | 96-97   |
| ALİNA      | 70-71   | CAPRİ        | 92-93   | EVİTA       | 144-145 | LAND      | 74-77   | NİTRO        | 38-43      | ROLL       | 124-125 | TOLEDO  | 106-107 |
| ALİNA PLUS | 68-69   | CEMRE        | 106-107 | FERRE       | 150-151 | LAND PLUS | 76-79   | NOKTA        | 120-121    | SABİNA     | 118-119 | TRİ0    | 130-131 |
| ALYA       | 138-139 | CEYHAN       | 102-103 | FIRAT       | 86-87   | LARA      | 144-145 | NİDO         | 90-91      | SANTA      | 78-79   | TROY    | 148-149 |
| ANİTA      | 146-147 | CHESTER      | 160-161 | FLAP        | 156-157 | LENA      | 64-65   | NORMA        | 140-141    | SAFARİ     | 98-99   | TRUVA   | 116-117 |
| ARENA      | 94-95   | CLASS        | 128-129 | FLEX        | 114-115 | Libra     | 46-47   | ODEA         | 150-151    | SATURN     | 160-161 | TURKUAZ | 90-91   |
| ARES       | 80-81   | COMFORT      | 68-69   | FOMA        | 126-127 | LİMA      | 126-127 | ODİN         | 148-149    | SEDİA      | 156-159 | UNICA   | 84-85   |
| ARES PLUS  | 78-81   | COMFORT PLUS | 66-69   | FRAME       | 108-109 | LİMA PLUS | 128-129 | OLİVİA       | 120-121    | SERENA     | 114-115 | URBAN   | 144-145 |
| ARMADA     | 140-141 | CONCORDE     | 100-101 | FRONT       | 152-153 | LİNEA     | 154-155 | OMEGA        | 20-21      | SEYHAN     | 150-151 | ÜRGÜP   | 126-127 |
| ARMONİ     | 122-123 | CORNER       | 164-165 | FUSE        | 70-71   | LİNK      | 62-65   | OSCAR        | 98-101     | SOLE       | 114-115 | VENÜS   | 154-155 |
| ARP        | 138-139 | COVER        | 86-87   | FUSE PLUS   | 70-71   | LİP       | 130-133 | ОТТО         | 30-35      | SOLİD      | 52-57   | VERA    | 104-105 |
| ARTE       | 131-133 | CUBİX        | 154-155 | GAZEL       | 128-129 | LİSA      | 140-141 | OTTOMAN      | 131-133    | SOLİD PLUS | 56-61   | VICTOR  | 100-101 |
| ARTU       | 118-119 | СИТЕ         | 124-125 | GENIDIA     | 18-19   | LOFT      | 156-157 | OXFORD       | 160-161    | SMART      | 48-49   | vig0    | 162-163 |
| ASTRA      | 136-137 | DEMRE        | 94-95   | GLORIA      | 114-115 | MAKİ      | 110-111 | PALOMA       | 66-67      | SNOW       | 70-71   | ViN0    | 116-117 |
| AURA       | 88-89   | DESY         | 92-93   | GÖNEN       | 128-129 | MAMBA     | 16-19   | PANDORA      | 96-97      | SNOW PLUS  | 74-75   | vit0    | 112-113 |
| AXEL       | 138-139 | DIAGONAL     | 124-125 | INCA        | 112-113 | MEDA      | 108-109 | PENTA        | 158-159    | SPARK      | 124-125 | WAU     | 18-19   |
| BANK       | 134-135 | DİVA         | 92-93   | inci        | 84-85   | MİKADO    | 96-97   | PİATRA       | 152-153    | SPRİNG     | 42-47   | WENDY   | 94-95   |
| BELLA      | 36-39   | EFOR         | 160-161 | iznik       | 120-121 | MİNİ      | 120-123 | POLİ         | 116-117    | STEP       | 162-163 | YONCA   | 130-131 |
| BENDİS     | 118-119 | EGE          | 110-111 | KELEBEK     | 118-119 | MİNİMAX   | 152-153 | PRAMİT       | 82-83      | STYLE      | 122-123 | ZENO    | 148-149 |
| BOLERO     | 96-97   | ELITE        | 50-51   | KENDO       | 122-123 | MİRA      | 104-105 | PRIMO        | 136-137    | STONE      | 152-153 | ZİRVE   | 90-91   |
| BOND       | 106-107 | ENJOY        | 16-17   | KENT        | 158-159 | MOYA      | 146-147 | REBECA       | 122-123    | TARSUS     | 156-157 |         |         |
| BOSS       | 131-133 | ENZO         | 148-149 | KONFOR      | 82-83   | MOON      | 20-23   | REGAL        | 06-07      | TAURUS     | 86-87   |         |         |
| вох        | 140-141 | ERA          | 112-113 | KONFOR PLUS | 82-83   | MOSS      | 138-139 | REFLEX       | 14-15      | TEKNO      | 08-11   |         |         |
|            |         |              |         |             |         |           |         |              |            |            |         |         |         |