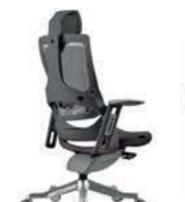

#### **REGAL** ALUMINUM STAR BASE / ADJUSTABLE ARMREST / LUMBAR SUPPORT WAIST HAVE SUPPORT MT. R. LEATHER REGAL 01 | EXECUTIVE | SYNCHRONIC MECHANISM \$280 \$290 \$331 0.80 \$420 REGAL 02 \$272 \$282 \$323 MEETING SYNCHRONIC MECHANISM 0,80 \$412 REGAL 03 VISITOR CANTILEVER BASE \$260 \$270 \$311 0,80 \$400 REGAL 04 | EXECUTIVE \$440 SLIDING SYNCHRONIC MECHANISM \$300 \$310 \$351 0.80 \$292 \$343 REGAL 05 MEETING \$302 0,80 \$432 SLIDING SYNCHRONIC MECHANISM

Meters are only given for Seat Part.

**WAIST HAVE SUPPORT** 

REGAL 03

REGAL 13

REGAL 04

| REGAL | PLASTIC STAR BASE / ADJUSTABLE ARMREST / LUMBAR SUPPORT |
|-------|---------------------------------------------------------|
|       |                                                         |