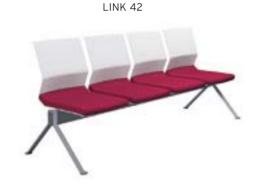

|  |  |    | _    |
|--|--|----|------|
|  |  | Me | ters |
|  |  |    |      |

|       | REMO SELECTION SELECTION SELECTION SELECTION SELECTION SELECTION SELECTION SELECTION SELECTION SELECTION SELECTION SELECTION SELECTION SELECTION SELECTION SELECTION SELECTION SELECTION SELECTION SELECTION SELECTION SELECTION SELECTION SELECTION SELECTION SELECTION SELECTION SELECTION SELECTION SELECTION SELECTION SELECTION SELECTION SELECTION SELECTION SELECTION SELECTION SELECTION SELECTION SELECTION SELECTION SELECTION SELECTION SELECTION SELECTION SELECTION SELECTION SELECTION SELECTION SELECTION SELECTION SELECTION SELECTION SELECTION SELECTION SELECTION SELECTION SELECTION SELECTION SELECTION SELECTION SELECTION SELECTION SELECTION SELECTION SELECTION SELECTION SELECTION SELECTION SELECTION SELECTION SELECTION SELECTION SELECTION SELECTION SELECTION SELECTION SELECTION SELECTION SELECTION SELECTION SELECTION SELECTION SELECTION SELECTION SELECTION SELECTION SELECTION SELECTION SELECTION SELECTION SELECTION SELECTION SELECTION SELECTION SELECTION SELECTION SELECTION SELECTION SELECTION SELECTION SELECTION SELECTION SELECTION SELECTION SELECTION SELECTION SELECTION SELECTION SELECTION SELECTION SELECTION SELECTION SELECTION SELECTION SELECTION SELECTION SELECTION SELECTION SELECTION SELECTION SELECTION SELECTION SELECTION SELECTION SELECTION SELECTION SELECTION SELECTION SELECTION SELECTION SELECTION SELECTION SELECTION SELECTION SELECTION SELECTION SELECTION SELECTION SELECTION SELECTION SELECTION SELECTION SELECTION SELECTION SELECTION SELECTION SELECTION SELECTION SELECTION SELECTION SELECTION SELECTION SELECTION SELECTION SELECTION SELECTION SELECTION SELECTION SELECTION SELECTION SELECTION SELECTION SELECTION SELECTION SELECTION SELECTION SELECTION SELECTION SELECTION SELECTION SELECTION SELECTION SELECTION SELECTION SELECTION SELECTION SELECTION SELECTION SELECTION SELECTION SELECTION SELECTION SELECTION SELECTION SELECTION SELECTION SELECTION SELECTION SELECTION SELECTION SELECTION SELECTION SELECTION SELECTION SELECTION SELECTION SELECTION SELECTION SELECTION SELECTION SELECTION SELECTION SELECTION S |                                |       |       | WAIST NO 3011 OR1 |      |            |
|-------|--------------------------------------------------------------------------------------------------------------------------------------------------------------------------------------------------------------------------------------------------------------------------------------------------------------------------------------------------------------------------------------------------------------------------------------------------------------------------------------------------------------------------------------------------------------------------------------------------------------------------------------------------------------------------------------------------------------------------------------------------------------------------------------------------------------------------------------------------------------------------------------------------------------------------------------------------------------------------------------------------------------------------------------------------------------------------------------------------------------------------------------------------------------------------------------------------------------------------------------------------------------------------------------------------------------------------------------------------------------------------------------------------------------------------------------------------------------------------------------------------------------------------------------------------------------------------------------------------------------------------------------------------------------------------------------------------------------------------------------------------------------------------------------------------------------------------------------------------------------------------------------------------------------------------------------------------------------------------------------------------------------------------------------------------------------------------------------------------------------------------------|--------------------------------|-------|-------|-------------------|------|------------|
|       |                                                                                                                                                                                                                                                                                                                                                                                                                                                                                                                                                                                                                                                                                                                                                                                                                                                                                                                                                                                                                                                                                                                                                                                                                                                                                                                                                                                                                                                                                                                                                                                                                                                                                                                                                                                                                                                                                                                                                                                                                                                                                                                                |                                | Α     | В     | С                 | MT.  | R. LEATHER |
| RM 08 | EXECUTIVE                                                                                                                                                                                                                                                                                                                                                                                                                                                                                                                                                                                                                                                                                                                                                                                                                                                                                                                                                                                                                                                                                                                                                                                                                                                                                                                                                                                                                                                                                                                                                                                                                                                                                                                                                                                                                                                                                                                                                                                                                                                                                                                      | MULTI TILT MECHANISM           | \$136 | \$146 | \$176             | 0,55 | \$206      |
| RM 09 | MEETING                                                                                                                                                                                                                                                                                                                                                                                                                                                                                                                                                                                                                                                                                                                                                                                                                                                                                                                                                                                                                                                                                                                                                                                                                                                                                                                                                                                                                                                                                                                                                                                                                                                                                                                                                                                                                                                                                                                                                                                                                                                                                                                        | MULTI TILT MECHANISM           | \$132 | \$142 | \$172             | 0,55 | \$202      |
| RM 10 | VISITOR                                                                                                                                                                                                                                                                                                                                                                                                                                                                                                                                                                                                                                                                                                                                                                                                                                                                                                                                                                                                                                                                                                                                                                                                                                                                                                                                                                                                                                                                                                                                                                                                                                                                                                                                                                                                                                                                                                                                                                                                                                                                                                                        | MEMORY RETURN SWIVEL MECHANISM | \$130 | \$140 | \$170             | 0,55 | \$200      |
| RM 11 | VISITOR                                                                                                                                                                                                                                                                                                                                                                                                                                                                                                                                                                                                                                                                                                                                                                                                                                                                                                                                                                                                                                                                                                                                                                                                                                                                                                                                                                                                                                                                                                                                                                                                                                                                                                                                                                                                                                                                                                                                                                                                                                                                                                                        | CHROMED CANTILEVER BASE        | \$126 | \$136 | \$166             | 0,55 | \$196      |
| RM 12 | EXECUTIVE                                                                                                                                                                                                                                                                                                                                                                                                                                                                                                                                                                                                                                                                                                                                                                                                                                                                                                                                                                                                                                                                                                                                                                                                                                                                                                                                                                                                                                                                                                                                                                                                                                                                                                                                                                                                                                                                                                                                                                                                                                                                                                                      | SYNCHRONIC MECHANISM           | \$156 | \$166 | \$196             | 0,55 | \$226      |
| RM 13 | MEETING                                                                                                                                                                                                                                                                                                                                                                                                                                                                                                                                                                                                                                                                                                                                                                                                                                                                                                                                                                                                                                                                                                                                                                                                                                                                                                                                                                                                                                                                                                                                                                                                                                                                                                                                                                                                                                                                                                                                                                                                                                                                                                                        | SYNCHRONIC MECHANISM           | \$152 | \$162 | \$192             | 0,55 | \$222      |