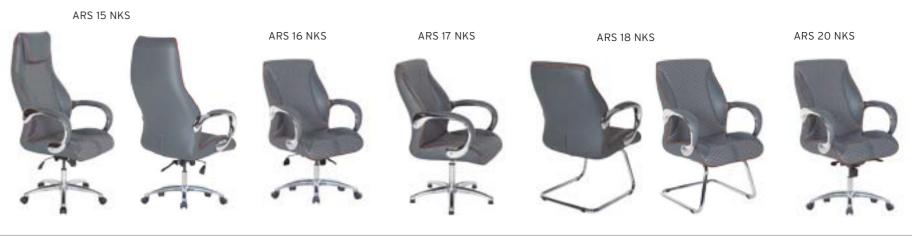

TIVE | SYNCHRONIC MECHANISM           | \$294 | \$306 | \$336 | 3,00 | \$530      |
| ARS 20 | MEETING   | SYNCHRONIC MECHANISM           | \$290 | \$302 | \$332 | 2,70 | \$516      |













#### **ARES PLUS** ALUMINUM ARMREST / ALUMINUM STAR BASE R. LEATHER MT. \$306 \$318 ARS 15 NKS EXECUTIVE | MULTI TILT MECHANISM \$350 3,00 ARS 16 NKS MEETING MULTI TILT MECHANISM \$302 \$314 \$346 2,70 ARS 17 NKS VISITOR \$312 \$344 2,70 MEMORY RETURN SWIVEL MECHANISM \$300 ARS 18 NKS VISITOR CHROMED CANTILEVER BASE \$294 \$306 \$338 2,70 ARS 19 NKS EXECUTIVE SYNCHRONIC MECHANISM \$326 \$338 \$370 3,00

\$322

SPECIAL DESIGN ( NKS ) IS NOT AVAILABLE ON R. LEATHER. / VIRA 08, VIRA 09, IKON 09

MEETING SYNCHRONIC MECHANISM

ARS 20 NKS

**ARES** 

ARS 02 MEETING

ARS 03 VISITOR

ARS 04 VISITOR









\$334

\$366

2,70







ARS 08





|        | ARES      | WOODEN ARMREST / WOODEN        | BASE  |       |       |      |            |
|--------|-----------|--------------------------------|-------|-------|-------|------|------------|
|        |           |                                | A     | В     | С     | MT.  | R. LEATHER |
| ARS 07 | EXECUTIVE | MULTI TILT MECHANISM           | \$264 | \$274 | \$300 | 2,50 | \$470      |
| ARS 08 | MEETING   | MULTI TILT MECHANISM           | \$260 | \$270 | \$296 | 2,20 | \$466      |
| ARS 09 | VISITOR   | MEMORY RETURN SWIVEL MECHANISM | \$258 | \$268 | \$294 | 2,20 | \$464      |
| ARS 10 | VISITOR   | CANTILEVER BASE                | \$252 | \$262 | \$288 | 2,20 | \$458      |
| ARS 11 | EXECUTIVE | SYNCHRONIC MECHANISM           | \$