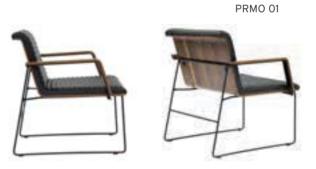

| ADEL       | 130-131 | COFFEE TABLE | 166-167 | ERMES       | 06-07   | KRONO     | 150-151 | MUNA         | 90-91      | RELAX      | 12-15   | TENDO   | 114-115 |
|------------|---------|--------------|---------|-------------|---------|-----------|---------|--------------|------------|------------|---------|---------|---------|
| AKTİVE     | 110-111 | CANYON       | 154-155 | EVA         | 102-103 | KUKA      | 146-147 | MURANO SOFA  | 134-135    | REMO       | 22-29   | TIFFANY | 14-17   |
| ALBA       | 116-117 | CAPPA        | 88-89   | EVO         | 108-109 | KÜLAH     | 126-127 | MURANO ARMCH | IAIR 78-79 | RİGA       | 136-137 | TİGRA   | 66-67   |
| ALEXA      | 144-145 | CAPPA PLUS   | 88-89   | EVENT       | 48-49   | KÜP       | 136-137 | NEON         | 50-51      | RİVAL      | 94-95   | TOGA    | 96-97   |
| ALİNA      | 70-71   | CAPRİ        | 92-93   | EVİTA       | 144-145 | LAND      | 74-77   | NİTRO        | 38-43      | ROLL       | 124-125 | TOLEDO  | 106-107 |
| ALİNA PLUS | 68-69   | CEMRE        | 106-107 | FERRE       | 150-151 | LAND PLUS | 76-79   | NOKTA        | 120-121    | SABİNA     | 118-119 | TRİ0    | 130-131 |
| ALYA       | 138-139 | CEYHAN       | 102-103 | FIRAT       | 86-87   | LARA      | 144-145 | NİDO         | 90-91      | SANTA      | 78-79   | TROY    | 148-149 |
| ANİTA      | 146-147 | CHESTER      | 160-161 | FLAP        | 156-157 | LENA      | 64-65   | NORMA        | 140-141    | SAFARİ     | 98-99   | TRUVA   | 116-117 |
| ARENA      | 94-95   | CLASS        | 128-129 | FLEX        | 114-115 | Libra     | 46-47   | ODEA         | 150-151    | SATURN     | 160-161 | TURKUAZ | 90-91   |
| ARES       | 80-81   | COMFORT      | 68-69   | FOMA        | 126-127 | LİMA      | 126-127 | ODİN         | 148-149    | SEDİA      | 156-159 | UNICA   | 84-85   |
| ARES PLUS  | 78-81   | COMFORT PLUS | 66-69   | FRAME       | 108-109 | LİMA PLUS | 128-129 | OLİVİA       | 120-121    | SERENA     | 114-115 | URBAN   | 144-145 |
| ARMADA     | 140-141 | CONCORDE     | 100-101 | FRONT       | 152-153 | LİNEA     | 154-155 | OMEGA        | 20-21      | SEYHAN     | 150-151 | ÜRGÜP   | 126-127 |
| ARMONİ     | 122-123 | CORNER       | 164-165 | FUSE        | 70-71   | LİNK      | 62-65   | OSCAR        | 98-101     | SOLE       | 114-115 | VENÜS   | 154-155 |
| ARP        | 138-139 | COVER        | 86-87   | FUSE PLUS   | 70-71   | LİP       | 130-133 | ОТТО         | 30-35      | SOLİD      | 52-57   | VERA    | 104-105 |
| ARTE       | 131-133 | CUBİX        | 154-155 | GAZEL       | 128-129 | LİSA      | 140-141 | OTTOMAN      | 131-133    | SOLİD PLUS | 56-61   | VICTOR  | 100-101 |
| ARTU       | 118-119 | СИТЕ         | 124-125 | GENIDIA     | 18-19   | LOFT      | 156-157 | OXFORD       | 160-161    | SMART      | 48-49   | vig0    | 162-163 |
| ASTRA      | 136-137 | DEMRE        | 94-95   | GLORIA      | 114-115 | MAKİ      | 110-111 | PALOMA       | 66-67      | SNOW       | 70-71   | ViN0    | 116-117 |
| AURA       | 88-89   | DESY         | 92-93   | GÖNEN       | 128-129 | MAMBA     | 16-19   | PANDORA      | 96-97      | SNOW PLUS  | 74-75   | vit0    | 112-113 |
| AXEL       | 138-139 | DIAGONAL     | 124-125 | INCA        | 112-113 | MEDA      | 108-109 | PENTA        | 158-159    | SPARK      | 124-125 | WAU     | 18-19   |
| BANK       | 134-135 | DİVA         | 92-93   | inci        | 84-85   | MİKADO    | 96-97   | PİATRA       | 152-153    | SPRİNG     | 42-47   | WENDY   | 94-95   |
| BELLA      | 36-39   | EFOR         | 160-161 | iznik       | 120-121 | MİNİ      | 120-123 | POLİ         | 116-117    | STEP       | 162-163 | YONCA   | 130-131 |
| BENDİS     | 118-119 | EGE          | 110-111 | KELEBEK     | 118-119 | MİNİMAX   | 152-153 | PRAMİT       | 82-83      | STYLE      | 122-123 | ZENO    | 148-149 |
| BOLERO     | 96-97   | ELITE        | 50-51   | KENDO       | 122-123 | MİRA      | 104-105 | PRIMO        | 136-137    | STONE      | 152-153 | ZİRVE   | 90-91   |
| BOND       | 106-107 | ENJOY        | 16-17   | KENT        | 158-159 | MOYA      | 146-147 | REBECA       | 122-123    | TARSUS     | 156-157 |         |         |
| BOSS       | 131-133 | ENZO         | 148-149 | KONFOR      | 82-83   | MOON      | 20-23   | REGAL        | 06-07      | TAURUS     | 86-87   |         |         |
| вох        | 140-141 | ERA          | 112-113 | KONFOR PLUS | 82-83   | MOSS      | 138-139 | REFLEX       | 14-15      | TEKNO      | 08-11   |         |         |
|            |         |              |         |             |         |           |         |              |            |            |         |         |         |