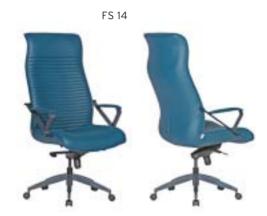

6





|       |           |                                | A     | В     | С     | MT.  | R. LEATHER |
|-------|-----------|--------------------------------|-------|-------|-------|------|------------|
| FS 10 | EXECUTIVE | MULTI TILT MECHANISM           | \$290 | \$304 | \$324 | 2,20 | \$560      |
| FS 11 | MEETING   | MULTI TILT MECHANISM           | \$286 | \$300 | \$320 | 2,00 | \$546      |
| FS 12 | VISITOR   | MEMORY RETURN SWIVEL MECHANISM | \$282 | \$296 | \$316 | 2,00 | \$542      |
| FS 13 | VISITOR   | CHROMED CANTILEVER BASE        | \$278 | \$292 | \$312 | 2,00 | \$538      |
| FS 14 | EXECUTIVE | SYNCHRONIC MECHANISM           | \$310 | \$324 | \$344 | 2,20 | \$580      |
| FS 15 | MEETING   | SYNCHRONIC MECHANISM           | \$304 | \$318 | \$338 | 2,00 | \$564      |











| S      | SNOW      |                      |       |       |       |      |            |  |  |  |  |
|--------|-----------|----------------------|-------|-------|-------|------|------------|--|--|--|--|
|        |           |                      | A     | В     | С     | MT.  | R. LEATHER |  |  |  |  |
| SNW 01 | EXECUTIVE | MULTI TILT MECHANISM | \$310 | \$326 | \$366 | 3,30 | \$600      |  |  |  |  |
| SNW 02 | MEETING   | MULTI TILT MECHANISM | \$306 | \$322 | \$362 | 3,00 | \$595      |  |  |  |  |
| SNW 03 | VISITOR   | STAR BASE            | \$302 | \$318 | \$358 | 3,00 | \$590      |  |  |  |  |
| SNW 05 | EXECUTIVE | SYNCHRONIC MECHANISM | \$330 | \$346 | \$386 | 3,30 | \$620      |  |  |  |  |
| SNW 06 | MEETING   | SYNCHRONIC MECHANISM | \$326 | \$342 | \$382 | 3,00 |