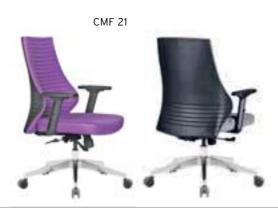

|           |                                | Α     | В     | С     | MT.  | R. LEATHER |
|--------|-----------|--------------------------------|-------|-------|-------|------|------------|
| CMF 20 | EXECUTIVE | MULTI TILT MECHANISM           | \$246 | \$256 | \$276 | 2,00 | \$476      |
| CMF 21 | MEETING   | MULTI TILT MECHANISM           | \$242 | \$252 | \$272 | 1,80 | \$472      |
| CMF 22 | VISITOR   | MEMORY RETURN SWIVEL MECHANISM | \$238 | \$248 | \$268 | 1,80 | \$468      |
| CMF 23 | VISITOR   | CHROMED CANTILEVER BASE        | \$234 | \$244 | \$264 | 1,80 | \$464      |
| CMF 24 | EXECUTIVE | SYNCHRONIC MECHANISM           | \$266 | \$276 | \$296 | 2,00 | \$496      |
| CMF 25 | MEETING   | SYNCHRONIC MECHANISM           | \$262 | \$272 | \$292 | 1,80 | \$492      |













CMF 25

# **COMFORT PLUS**

### WHITE PLASTIC FRAME / ADJUSTABLE ARMREST / ALUMINUM STAR BASE

|        |           |                                | A     | В     | С     | MT.  | R. LEATHER |
|--------|-----------|--------------------------------|-------|-------|-------|------|------------|
| CMF 30 | EXECUTIVE | MULTI TILT MECHANISM           | \$270 | \$280 | \$300 | 2,00 | \$500      |
| CMF 31 | MEETING   | MULTI TILT MECHANISM           | \$266 | \$276 | \$296 | 1,80 | \$496      |
| CMF 32 | VISITOR   | MEMORY RETURN SWIVEL MECHANISM | \$262 | \$272 | \$292 | 1,80 | \$492      |
| CMF 33 | VISITOR   | CHROMED CANTILEVER BASE        | \$258 | \$268 | \$288 | 1,80 | \$488      |
| CMF 34 | EXECUTIVE | SYNCHRONIC MECHANISM           | \$290 | \$300 | \$320 | 2,00 | \$520