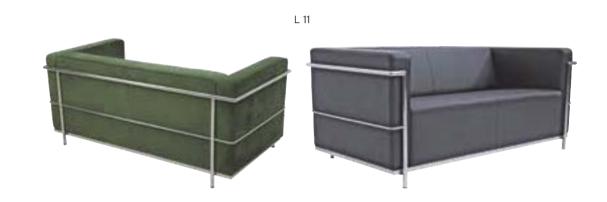

| ADEL       | 130-131 | COFFEE TABLE | 166-167 | ERMES       | 06-07   | KRONO     | 150-151 | MUNA         | 90-91      | RELAX      | 12-15   | TENDO   | 114-115 |
|------------|---------|--------------|---------|-------------|---------|-----------|---------|--------------|------------|------------|---------|---------|---------|
| AKTİVE     | 110-111 | CANYON       | 154-155 | EVA         | 102-103 | KUKA      | 146-147 | MURANO SOFA  | 134-135    | REMO       | 22-29   | TIFFANY | 14-17   |
| ALBA       | 116-117 | CAPPA        | 88-89   | EVO         | 108-109 | KÜLAH     | 126-127 | MURANO ARMCH | IAIR 78-79 | RİGA       | 136-137 | TİGRA   | 66-67   |
| ALEXA      | 144-145 | CAPPA PLUS   | 88-89   | EVENT       | 48-49   | KÜP       | 136-137 | NEON         | 50-51      | RİVAL      | 94-95   | TOGA    | 96-97   |
| ALİNA      | 70-71   | CAPRİ        | 92-93   | EVİTA       | 144-145 | LAND      | 74-77   | NİTRO        | 38-43      | ROLL       | 124-125 | TOLEDO  | 106-107 |
| ALİNA PLUS | 68-69   | CEMRE        | 106-107 | FERRE       | 150-151 | LAND PLUS | 76-79   | NOKTA        | 120-121    | SABİNA     | 118-119 | TRİ0    | 130-131 |
| ALYA       | 138-139 | CEYHAN       | 102-103 | FIRAT       | 86-87   | LARA      | 144-145 | NİDO         | 90-91      | SANTA      | 78-79   | TROY    | 148-149 |
| ANİTA      | 146-147 | CHESTER      | 160-161 | FLAP        | 156-157 | LENA      | 64-65   | NORMA        | 140-141    | SAFARİ     | 98-99   | TRUVA   | 116-117 |
| ARENA      | 94-95   | CLASS        | 128-129 | FLEX        | 114-115 | Libra     | 46-47   | ODEA         | 150-151    | SATURN     | 160-161 | TURKUAZ | 90-91   |
| ARES       | 80-81   | COMFORT      | 68-69   | FOMA        | 126-127 | LİMA      | 126-127 | ODİN         | 148-149    | SEDİA      | 156-159 | UNICA   | 84-85   |
| ARES PLUS  | 78-81   | COMFORT PLUS | 66-69   | FRAME       | 108-109 | LİMA PLUS | 128-129 | OLİVİA       | 120-121    | SERENA     | 114-115 | URBAN   | 144-145 |
| ARMADA     | 140-141 | CONCORDE     | 100-101 | FRONT       | 152-153 | LİNEA     | 154-155 | OMEGA        | 20-21      | SEYHAN     | 150-151 | ÜRGÜP   | 126-127 |
| ARMONİ     | 122-123 | CORNER       | 164-165 | FUSE        | 70-71   | LİNK      | 62-65   | OSCAR        | 98-101     | SOLE       | 114-115 | VENÜS   | 154-155 |
| ARP        | 138-139 | COVER        | 86-87   | FUSE PLUS   | 70-71   | LİP       | 130-133 | ОТТО         | 30-35      | SOLİD      | 52-57   | VERA    | 104-105 |
| ARTE       | 131-133 | CUBİX        | 154-155 | GAZEL       | 128-129 | LİSA      | 140-141 | OTTOMAN      | 131-133    | SOLİD PLUS | 56-61   | VICTOR  | 100-101 |
| ARTU       | 118-119 | СИТЕ         | 124-125 | GENIDIA     | 18-19   | LOFT      | 156-157 | OXFORD       | 160-161    | SMART      | 48-49   | vig0    | 162-163 |
| ASTRA      | 136-137 | DEMRE        | 94-95   | GLORIA      | 114-115 | MAKİ      | 110-111 | PALOMA       | 66-67      | SNOW       | 70-71   | ViN0    | 116-117 |
| AURA       | 88-89   | DESY         | 92-93   | GÖNEN       | 128-129 | MAMBA     | 16-19   | PANDORA      | 96-97      | SNOW PLUS  | 74-75   | vit0    | 112-113 |
| AXEL       | 138-139 | DIAGONAL     | 124-125 | INCA        | 112-113 | MEDA      | 108-109 | PENTA        | 158-159    | SPARK      | 124-125 | WAU     | 18-19   |
| BANK       | 134-135 | DİVA         | 92-93   | inci        | 84-85   | MİKADO    | 96-97   | PİATRA       | 152-153    | SPRİNG     | 42-47   | WENDY   | 94-95   |
| BELLA      | 36-39   | EFOR         | 160-161 | iznik       | 120-121 | MİNİ      | 120-123 | POLİ         | 116-117    | STEP       | 162-163 | YONCA   | 130-131 |
| BENDİS     | 118-119 | EGE          | 110-111 | KELEBEK     | 118-119 | MİNİMAX   | 152-153 | PRAMİT       | 82-83      | STYLE      | 122-123 | ZENO    | 148-149 |
| BOLERO     | 96-97   | ELITE        | 50-51   | KENDO       | 122-123 | MİRA      | 104-105 | PRIMO        | 136-137    | STONE      | 152-153 | ZİRVE   | 90-91   |
| BOND       | 106-107 | ENJOY        | 16-17   | KENT        | 158-159 | MOYA      | 146-147 | REBECA       | 122-123    | TARSUS     | 156-157 |         |         |
| BOSS       | 131-133 | ENZO         | 148-149 | KONFOR      | 82-83   | MOON      | 20-23   | REGAL        | 06-07      | TAURUS     | 86-87   |         |         |
| вох        | 140-141 | ERA          | 112-113 | KONFOR PLUS | 82-83   | MOSS      | 138-139 | REFLEX       | 14-15      | TEKNO      | 08-11   |         |         |
|            |         |              |         |             |         |           |         |              |            |            |         |         |         |