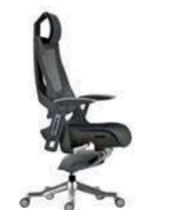

ENT
- SESSION DEPTH ADJUSTMENT (SLIDING MECHANISM)
- BACK AGING AND LOCKING ADJUSTMENT
- BACK AGE TENSION ADJUSTMENT

#### MECHANISM FEATURES ARMCHARDS PROPERTIES

В

3D FEATURE UP-DOWN ADJUSTABLE IN-OUTSIDE ADJUSTABLE ADJUSTABLE TO FRONT-BACK

\$840













GND 01

### ERGONOMIC / FULL FUNCTIONAL / LUMBAR SUPPORT

| С | MT. | R. LEATHER |
|---|-----|------------|
|   |     | \$1.560    |

WAIST HAVE SUPPORT

SEAT AND BACK STANDARD BLACK GENUINE LEATHER.











# ERGONOMIC / FULL FUNCTIONAL / EXECUTIVE

SYNCHRONIC MECHANISM / MULTIFUNCTIONAL ARMREST

SYNCHRONIC MECHANISM / MULTIFUNCTIONAL ARMREST

| WAIST H | IAVE SUPPORT |
|---------|--------------|
| MT.     | R. LEATHER   |
|         |              |

**FABRIC SEAT MESH BACK ALUMINUM STAR BASE BLACK PLASTIC FRAME** 

WAU 02















#### **OMEGA** ADJUSTABLE ARMREST / ALUMINUM STAR BASE **WAIST HAVE SUPPORT** R. LEATHER MT. С \$540 MG 01 | EXECUTIVE | SYNCHRONIC MECHANISM MG 02 MEETING SYNCHRONIC MECHANISM \$530 \$526 MG 03 VISITOR MEMORY RETURN SWIVEL MECHANISM \$520 MG 04 VISITOR CANTILEVER BASE

SEAT AND BACK STANDARD COLOR BLACK MESH



| <br>MG 01 |
|-----------|
|           |





| MOON ALUMINUM STAR BASE / ADJUSTABLE ARMREST |           |                                |       |       |       |      | WAIST HAVE SUPPORT |  |  |
|----------------------------------------------|-----------|--------------------------------|-------|-------|-------|------|--------------------|--|--|
|                                              |           |                                | A     | В     | С     | MT.