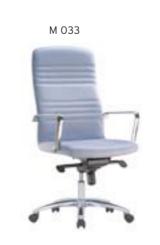

| ADEL       | 130-131 | COFFEE TABLE | 166-167 | ERMES       | 06-07   | KRONO     | 150-151 | MUNA         | 90-91      | RELAX      | 12-15   | TENDO   | 114-115 |
|------------|---------|--------------|---------|-------------|---------|-----------|---------|--------------|------------|------------|---------|---------|---------|
| AKTİVE     | 110-111 | CANYON       | 154-155 | EVA         | 102-103 | KUKA      | 146-147 | MURANO SOFA  | 134-135    | REMO       | 22-29   | TIFFANY | 14-17   |
| ALBA       | 116-117 | CAPPA        | 88-89   | EVO         | 108-109 | KÜLAH     | 126-127 | MURANO ARMCH | IAIR 78-79 | RİGA       | 136-137 | TİGRA   | 66-67   |
| ALEXA      | 144-145 | CAPPA PLUS   | 88-89   | EVENT       | 48-49   | KÜP       | 136-137 | NEON         | 50-51      | RİVAL      | 94-95   | TOGA    | 96-97   |
| ALİNA      | 70-71   | CAPRİ        | 92-93   | EVİTA       | 144-145 | LAND      | 74-77   | NİTRO        | 38-43      | ROLL       | 124-125 | TOLEDO  | 106-107 |
| ALİNA PLUS | 68-69   | CEMRE        | 106-107 | FERRE       | 150-151 | LAND PLUS | 76-79   | NOKTA        | 120-121    | SABİNA     | 118-119 | TRİ0    | 130-131 |
| ALYA       | 138-139 | CEYHAN       | 102-103 | FIRAT       | 86-87   | LARA      | 144-145 | NİDO         | 90-91      | SANTA      | 78-79   | TROY    | 148-149 |
| ANİTA      | 146-147 | CHESTER      | 160-161 | FLAP        | 156-157 | LENA      | 64-65   | NORMA        | 140-141    | SAFARİ     | 98-99   | TRUVA   | 116-117 |
| ARENA      | 94-95   | CLASS        | 128-129 | FLEX        | 114-115 | Libra     | 46-47   | ODEA         | 150-151    | SATURN     | 160-161 | TURKUAZ | 90-91   |
| ARES       | 80-81   | COMFORT      | 68-69   | FOMA        | 126-127 | LİMA      | 126-127 | ODİN         | 148-149    | SEDİA      | 156-159 | UNICA   | 84-85   |
| ARES PLUS  | 78-81   | COMFORT PLUS | 66-69   | FRAME       | 108-109 | LİMA PLUS | 128-129 | OLİVİA       | 120-121    | SERENA     | 114-115 | URBAN   | 144-145 |
| ARMADA     | 140-141 | CONCORDE     | 100-101 | FRONT       | 152-153 | LİNEA     | 154-155 | OMEGA        | 20-21      | SEYHAN     | 150-151 | ÜRGÜP   | 126-127 |
| ARMONİ     | 122-123 | CORNER       | 164-165 | FUSE        | 70-71   | LİNK      | 62-65   | OSCAR        | 98-101     | SOLE       | 114-115 | VENÜS   | 154-155 |
| ARP        | 138-139 | COVER        | 86-87   | FUSE PLUS   | 70-71   | LİP       | 130-133 | ОТТО         | 30-35      | SOLİD      | 52-57   | VERA    | 104-105 |
| ARTE       | 131-133 | CUBİX        | 154-155 | GAZEL       | 128-129 | LİSA      | 140-141 | OTTOMAN      | 131-133    | SOLİD PLUS | 56-61   | VICTOR  | 100-101 |
| ARTU       | 118-119 | СИТЕ         | 124-125 | GENIDIA     | 18-19   | LOFT      | 156-157 | OXFORD       | 160-161    | SMART      | 48-49   | vig0    | 162-163 |
| ASTRA      | 136-137 | DEMRE        | 94-95   | GLORIA      | 114-115 | MAKİ      | 110-111 | PALOMA       | 66-67      | SNOW       | 70-71   | ViN0    | 116-117 |
| AURA       | 88-89   | DESY         | 92-93   | GÖNEN       | 128-129 | MAMBA     | 16-19   | PANDORA      | 96-97      | SNOW PLUS  | 74-75   | vit0    | 112-113 |
| AXEL       | 138-139 | DIAGONAL     | 124-125 | INCA        | 112-113 | MEDA      | 108-109 | PENTA        | 158-159    | SPARK      | 124-125 | WAU     | 18-19   |
| BANK       | 134-135 | DİVA         | 92-93   | inci        | 84-85   | MİKADO    | 96-97   | PİATRA       | 152-153    | SPRİNG     | 42-47   | WENDY   | 94-95   |
| BELLA      | 36-39   | EFOR         | 160-161 | iznik       | 120-121 | MİNİ      | 120-123 | POLİ         | 116-117    | STEP       | 162-163 | YONCA   | 130-131 |
| BENDİS     | 118-119 | EGE          | 110-111 | KELEBEK     | 118-119 | MİNİMAX   | 152-153 | PRAMİT       | 82-83      | STYLE      | 122-123 | ZENO    | 148-149 |
| BOLERO     | 96-97   | ELITE        | 50-51   | KENDO       | 122-123 | MİRA      | 104-105 | PRIMO        | 136-137    | STONE      | 152-153 | ZİRVE   | 90-91   |
| BOND       | 106-107 | ENJOY        | 16-17   | KENT        | 158-159 | MOYA      | 146-147 | REBECA       | 122-123    | TARSUS     | 156-157 |         |         |
| BOSS       | 131-133 | ENZO         | 148-149 | KONFOR      | 82-83   | MOON      | 20-23   | REGAL        | 06-07      | TAURUS     | 86-87   |         |         |
| вох        | 140-141 | ERA          | 112-113 | KONFOR PLUS | 82-83   | MOSS      | 138-139 | REFLEX       | 14-15      | TEKNO      | 08-11   |         |         |
|            |         |              |         |             |         |           |         |              |            |            |         |         |         |