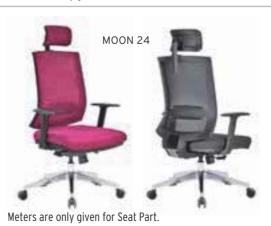

| ADEL       | 130-131 | COFFEE TABLE | 166-167 | ERMES       | 06-07   | KRONO     | 150-151 | MUNA         | 90-91      | RELAX      | 12-15   | TENDO   | 114-115 |
|------------|---------|--------------|---------|-------------|---------|-----------|---------|--------------|------------|------------|---------|---------|---------|
| AKTİVE     | 110-111 | CANYON       | 154-155 | EVA         | 102-103 | KUKA      | 146-147 | MURANO SOFA  | 134-135    | REMO       | 22-29   | TIFFANY | 14-17   |
| ALBA       | 116-117 | CAPPA        | 88-89   | EVO         | 108-109 | KÜLAH     | 126-127 | MURANO ARMCH | IAIR 78-79 | RİGA       | 136-137 | TİGRA   | 66-67   |
| ALEXA      | 144-145 | CAPPA PLUS   | 88-89   | EVENT       | 48-49   | KÜP       | 136-137 | NEON         | 50-51      | RİVAL      | 94-95   | TOGA    | 96-97   |
| ALİNA      | 70-71   | CAPRİ        | 92-93   | EVİTA       | 144-145 | LAND      | 74-77   | NİTRO        | 38-43      | ROLL       | 124-125 | TOLEDO  | 106-107 |
| ALİNA PLUS | 68-69   | CEMRE        | 106-107 | FERRE       | 150-151 | LAND PLUS | 76-79   | NOKTA        | 120-121    | SABİNA     | 118-119 | TRİ0    | 130-131 |
| ALYA       | 138-139 | CEYHAN       | 102-103 | FIRAT       | 86-87   | LARA      | 144-145 | NİDO         | 90-91      | SANTA      | 78-79   | TROY    | 148-149 |
| ANİTA      | 146-147 | CHESTER      | 160-161 | FLAP        | 156-157 | LENA      | 64-65   | NORMA        | 140-141    | SAFARİ     | 98-99   | TRUVA   | 116-117 |
| ARENA      | 94-95   | CLASS        | 128-129 | FLEX        | 114-115 | Libra     | 46-47   | ODEA         | 150-151    | SATURN     | 160-161 | TURKUAZ | 90-91   |
| ARES       | 80-81   | COMFORT      | 68-69   | FOMA        | 126-127 | LİMA      | 126-127 | ODİN         | 148-149    | SEDİA      | 156-159 | UNICA   | 84-85   |
| ARES PLUS  | 78-81   | COMFORT PLUS | 66-69   | FRAME       | 108-109 | LİMA PLUS | 128-129 | OLİVİA       | 120-121    | SERENA     | 114-115 | URBAN   | 144-145 |
| ARMADA     | 140-141 | CONCORDE     | 100-101 | FRONT       | 152-153 | LİNEA     | 154-155 | OMEGA        | 20-21      | SEYHAN     | 150-151 | ÜRGÜP   | 126-127 |
| ARMONİ     | 122-123 | CORNER       | 164-165 | FUSE        | 70-71   | LİNK      | 62-65   | OSCAR        | 98-101     | SOLE       | 114-115 | VENÜS   | 154-155 |
| ARP        | 138-139 | COVER        | 86-87   | FUSE PLUS   | 70-71   | LİP       | 130-133 | ОТТО         | 30-35      | SOLİD      | 52-57   | VERA    | 104-105 |
| ARTE       | 131-133 | CUBİX        | 154-155 | GAZEL       | 128-129 | LİSA      | 140-141 | OTTOMAN      | 131-133    | SOLİD PLUS | 56-61   | VICTOR  | 100-101 |
| ARTU       | 118-119 | СИТЕ         | 124-125 | GENIDIA     | 18-19   | LOFT      | 156-157 | OXFORD       | 160-161    | SMART      | 48-49   | vig0    | 162-163 |
| ASTRA      | 136-137 | DEMRE        | 94-95   | GLORIA      | 114-115 | MAKİ      | 110-111 | PALOMA       | 66-67      | SNOW       | 70-71   | ViN0    | 116-117 |
| AURA       | 88-89   | DESY         | 92-93   | GÖNEN       | 128-129 | MAMBA     | 16-19   | PANDORA      | 96-97      | SNOW PLUS  | 74-75   | vit0    | 112-113 |
| AXEL       | 138-139 | DIAGONAL     | 124-125 | INCA        | 112-113 | MEDA      | 108-109 | PENTA        | 158-159    | SPARK      | 124-125 | WAU     | 18-19   |
| BANK       | 134-135 | DİVA         | 92-93   | inci        | 84-85   | MİKADO    | 96-97   | PİATRA       | 152-153    | SPRİNG     | 42-47   | WENDY   | 94-95   |
| BELLA      | 36-39   | EFOR         | 160-161 | iznik       | 120-121 | MİNİ      | 120-123 | POLİ         | 116-117    | STEP       | 162-163 | YONCA   | 130-131 |
| BENDİS     | 118-119 | EGE          | 110-111 | KELEBEK     | 118-119 | MİNİMAX   | 152-153 | PRAMİT       | 82-83      | STYLE      | 122-123 | ZENO    | 148-149 |
| BOLERO     | 96-97   | ELITE        | 50-51   | KENDO       | 122-123 | MİRA      | 104-105 | PRIMO        | 136-137    | STONE      | 152-153 | ZİRVE   | 90-91   |
| BOND       | 106-107 | ENJOY        | 16-17   | KENT        | 158-159 | MOYA      | 146-147 | REBECA       | 122-123    | TARSUS     | 156-157 |         |         |
| BOSS       | 131-133 | ENZO         | 148-149 | KONFOR      | 82-83   | MOON      | 20-23   | REGAL        | 06-07      | TAURUS     | 86-87   |         |         |
| вох        | 140-141 | ERA          | 112-113 | KONFOR PLUS | 82-83   | MOSS      | 138-139 | REFLEX       | 14-15      | TEKNO      | 08-11   |         |         |
|            |         |              |         |             |         |           |         |              |            |            |         |         |         |