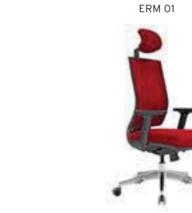

Meters are only given for Seat Part.

|        |           |                              | Α     | В     | С     | MT.  | R. LEATHER |
|--------|-----------|------------------------------|-------|-------|-------|------|------------|
| ERM 01 | EXECUTIVE | SYNCHRONIC MECHANISM         | \$260 | \$270 | \$311 | 0,80 | \$400      |
| ERM 02 | MEETING   | SYNCHRONIC MECHANISM         | \$252 | \$262 | \$303 | 0,80 | \$392      |
| ERM 03 | VISITOR   | CANTILEVER BASE              | \$240 | \$250 | \$291 | 0,80 | \$380      |
| ERM 04 | EXECUTIVE | SLIDING SYNCHRONIC MECHANISM | \$280 | \$290 | \$331 | 0,80 | \$420      |
| ERM 05 | MEETING   | SLIDING SYNCHRONIC MECHANISM | \$272 | \$282 | \$323 | 0,80 | \$412      |

Meters are only given for Seat Part.