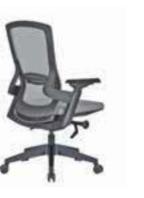

#### **REGAL** ALUMINUM STAR BASE / ADJUSTABLE ARMREST / LUMBAR SUPPORT WAIST HAVE SUPPORT MT. R. LEATHER REGAL 01 | EXECUTIVE | SYNCHRONIC MECHANISM \$280 \$290 \$331 0.80 \$420 REGAL 02 \$272 \$282 \$323 MEETING SYNCHRONIC MECHANISM 0,80 \$412 REGAL 03 VISITOR CANTILEVER BASE \$260 \$270 \$311 0,80 \$400 REGAL 04 | EXECUTIVE \$440 SLIDING SYNCHRONIC MECHANISM \$300 \$310 \$351 0.80 \$292 \$343 REGAL 05 MEETING \$302 0,80 \$432 SLIDING SYNCHRONIC MECHANISM

Meters are only given for Seat Part.

**WAIST HAVE SUPPORT** 

REGAL 03

REGAL 13

REGAL 04

| REGAL | PLASTIC STAR BASE / ADJUSTABLE ARMREST / LUMBAR SUPPORT |
|-------|---------------------------------------------------------|
|       |                                                         |