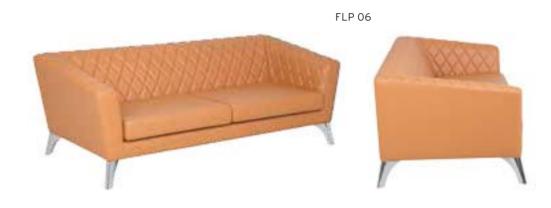

| ADEL       | 130-131 | COFFEE TABLE | 166-167 | ERMES       | 06-07   | KRONO     | 150-151 | MUNA         | 90-91      | RELAX      | 12-15   | TENDO   | 114-115 |
|------------|---------|--------------|---------|-------------|---------|-----------|---------|--------------|------------|------------|---------|---------|---------|
| AKTİVE     | 110-111 | CANYON       | 154-155 | EVA         | 102-103 | KUKA      | 146-147 | MURANO SOFA  | 134-135    | REMO       | 22-29   | TIFFANY | 14-17   |
| ALBA       | 116-117 | CAPPA        | 88-89   | EVO         | 108-109 | KÜLAH     | 126-127 | MURANO ARMCH | IAIR 78-79 | RİGA       | 136-137 | TİGRA   | 66-67   |
| ALEXA      | 144-145 | CAPPA PLUS   | 88-89   | EVENT       | 48-49   | KÜP       | 136-137 | NEON         | 50-51      | RİVAL      | 94-95   | TOGA    | 96-97   |
| ALİNA      | 70-71   | CAPRİ        | 92-93   | EVİTA       | 144-145 | LAND      | 74-77   | NİTRO        | 38-43      | ROLL       | 124-125 | TOLEDO  | 106-107 |
| ALİNA PLUS | 68-69   | CEMRE        | 106-107 | FERRE       | 150-151 | LAND PLUS | 76-79   | NOKTA        | 120-121    | SABİNA     | 118-119 | TRİ0    | 130-131 |
| ALYA       | 138-139 | CEYHAN       | 102-103 | FIRAT       | 86-87   | LARA      | 144-145 | NİDO         | 90-91      | SANTA      | 78-79   | TROY    | 148-149 |
| ANİTA      | 146-147 | CHESTER      | 160-161 | FLAP        | 156-157 | LENA      | 64-65   | NORMA        | 140-141    | SAFARİ     | 98-99   | TRUVA   | 116-117 |
| ARENA      | 94-95   | CLASS        | 128-129 | FLEX        | 114-115 | Libra     | 46-47   | ODEA         | 150-151    | SATURN     | 160-161 | TURKUAZ | 90-91   |
| ARES       | 80-81   | COMFORT      | 68-69   | FOMA        | 126-127 | LİMA      | 126-127 | ODİN         | 148-149    | SEDİA      | 156-159 | UNICA   | 84-85   |
| ARES PLUS  | 78-81   | COMFORT PLUS | 66-69   | FRAME       | 108-109 | LİMA PLUS | 128-129 | OLİVİA       | 120-121    | SERENA     | 114-115 | URBAN   | 144-145 |
| ARMADA     | 140-141 | CONCORDE     | 100-101 | FRONT       | 152-153 | LİNEA     | 154-155 | OMEGA        | 20-21      | SEYHAN     | 150-151 | ÜRGÜP   | 126-127 |
| ARMONİ     | 122-123 | CORNER       | 164-165 | FUSE        | 70-71   | LİNK      | 62-65   | OSCAR        | 98-101     | SOLE       | 114-115 | VENÜS   | 154-155 |
| ARP        | 138-139 | COVER        | 86-87   | FUSE PLUS   | 70-71   | LİP       | 130-133 | ОТТО         | 30-35      | SOLİD      | 52-57   | VERA    | 104-105 |
| ARTE       | 131-133 | CUBİX        | 154-155 | GAZEL       | 128-129 | LİSA      | 140-141 | OTTOMAN      | 131-133    | SOLİD PLUS | 56-61   | VICTOR  | 100-101 |
| ARTU       | 118-119 | СИТЕ         | 124-125 | GENIDIA     | 18-19   | LOFT      | 156-157 | OXFORD       | 160-161    | SMART      | 48-49   | vig0    | 162-163 |
| ASTRA      | 136-137 | DEMRE        | 94-95   | GLORIA      | 114-115 | MAKİ      | 110-111 | PALOMA       | 66-67      | SNOW       | 70-71   | ViN0    | 116-117 |
| AURA       | 88-89   | DESY         | 92-93   | GÖNEN       | 128-129 | MAMBA     | 16-19   | PANDORA      | 96-97      | SNOW PLUS  | 74-75   | vit0    | 112-113 |
| AXEL       | 138-139 | DIAGONAL     | 124-125 | INCA        | 112-113 | MEDA      | 108-109 | PENTA        | 158-159    | SPARK      | 124-125 | WAU     | 18-19   |
| BANK       | 134-135 | DİVA         | 92-93   | inci        | 84-85   | MİKADO    | 96-97   | PİATRA       | 152-153    | SPRİNG     | 42-47   | WENDY   | 94-95   |
| BELLA      | 36-39   | EFOR         | 160-161 | iznik       | 120-121 | MİNİ      | 120-123 | POLİ         | 116-117    | STEP       | 162-163 | YONCA   | 130-131 |
| BENDİS     | 118-119 | EGE          | 110-111 | KELEBEK     | 118-119 | MİNİMAX   | 152-153 | PRAMİT       | 82-83      | STYLE      | 122-123 | ZENO    | 148-149 |
| BOLERO     | 96-97   | ELITE        | 50-51   | KENDO       | 122-123 | MİRA      | 104-105 | PRIMO        | 136-137    | STONE      | 152-153 | ZİRVE   | 90-91   |
| BOND       | 106-107 | ENJOY        | 16-17   | KENT        | 158-159 | MOYA      | 146-147 | REBECA       | 122-123    | TARSUS     | 156-157 |         |         |
| BOSS       | 131-133 | ENZO         | 148-149 | KONFOR      | 82-83   | MOON      | 20-23   | REGAL        | 06-07      | TAURUS     | 86-87   |         |         |
| вох        | 140-141 | ERA          | 112-113 | KONFOR PLUS | 82-83   | MOSS      | 138-139 | REFLEX       | 14-15      | TEKNO      | 08-11   |         |         |
|            |         |              |         |             |         |           |         |              |            |            |         |         |         |