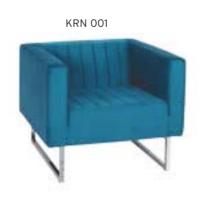

| ADEL       | 130-131 | COFFEE TABLE | 166-167 | ERMES       | 06-07   | KRONO     | 150-151 | MUNA         | 90-91      | RELAX      | 12-15   | TENDO   | 114-115 |
|------------|---------|--------------|---------|-------------|---------|-----------|---------|--------------|------------|------------|---------|---------|---------|
| AKTİVE     | 110-111 | CANYON       | 154-155 | EVA         | 102-103 | KUKA      | 146-147 | MURANO SOFA  | 134-135    | REMO       | 22-29   | TIFFANY | 14-17   |
| ALBA       | 116-117 | CAPPA        | 88-89   | EVO         | 108-109 | KÜLAH     | 126-127 | MURANO ARMCH | IAIR 78-79 | RİGA       | 136-137 | TİGRA   | 66-67   |
| ALEXA      | 144-145 | CAPPA PLUS   | 88-89   | EVENT       | 48-49   | KÜP       | 136-137 | NEON         | 50-51      | RİVAL      | 94-95   | TOGA    | 96-97   |
| ALİNA      | 70-71   | CAPRİ        | 92-93   | EVİTA       | 144-145 | LAND      | 74-77   | NİTRO        | 38-43      | ROLL       | 124-125 | TOLEDO  | 106-107 |
| ALİNA PLUS | 68-69   | CEMRE        | 106-107 | FERRE       | 150-151 | LAND PLUS | 76-79   | NOKTA        | 120-121    | SABİNA     | 118-119 | TRİ0    | 130-131 |
| ALYA       | 138-139 | CEYHAN       | 102-103 | FIRAT       | 86-87   | LARA      | 144-145 | NİDO         | 90-91      | SANTA      | 78-79   | TROY    | 148-149 |
| ANİTA      | 146-147 | CHESTER      | 160-161 | FLAP        | 156-157 | LENA      | 64-65   | NORMA        | 140-141    | SAFARİ     | 98-99   | TRUVA   | 116-117 |
| ARENA      | 94-95   | CLASS        | 128-129 | FLEX        | 114-115 | Libra     | 46-47   | ODEA         | 150-151    | SATURN     | 160-161 | TURKUAZ | 90-91   |
| ARES       | 80-81   | COMFORT      | 68-69   | FOMA        | 126-127 | LİMA      | 126-127 | ODİN         | 148-149    | SEDİA      | 156-159 | UNICA   | 84-85   |
| ARES PLUS  | 78-81   | COMFORT PLUS | 66-69   | FRAME       | 108-109 | LİMA PLUS | 128-129 | OLİVİA       | 120-121    | SERENA     | 114-115 | URBAN   | 144-145 |
| ARMADA     | 140-141 | CONCORDE     | 100-101 | FRONT       | 152-153 | LİNEA     | 154-155 | OMEGA        | 20-21      | SEYHAN     | 150-151 | ÜRGÜP   | 126-127 |
| ARMONİ     | 122-123 | CORNER       | 164-165 | FUSE        | 70-71   | LİNK      | 62-65   | OSCAR        | 98-101     | SOLE       | 114-115 | VENÜS   | 154-155 |
| ARP        | 138-139 | COVER        | 86-87   | FUSE PLUS   | 70-71   | LİP       | 130-133 | ОТТО         | 30-35      | SOLİD      | 52-57   | VERA    | 104-105 |
| ARTE       | 131-133 | CUBİX        | 154-155 | GAZEL       | 128-129 | LİSA      | 140-141 | OTTOMAN      | 131-133    | SOLİD PLUS | 56-61   | VICTOR  | 100-101 |
| ARTU       | 118-119 | СИТЕ         | 124-125 | GENIDIA     | 18-19   | LOFT      | 156-157 | OXFORD       | 160-161    | SMART      | 48-49   | vig0    | 162-163 |
| ASTRA      | 136-137 | DEMRE        | 94-95   | GLORIA      | 114-115 | MAKİ      | 110-111 | PALOMA       | 66-67      | SNOW       | 70-71   | ViN0    | 116-117 |
| AURA       | 88-89   | DESY         | 92-93   | GÖNEN       | 128-129 | MAMBA     | 16-19   | PANDORA      | 96-97      | SNOW PLUS  | 74-75   | vit0    | 112-113 |
| AXEL       | 138-139 | DIAGONAL     | 124-125 | INCA        | 112-113 | MEDA      | 108-109 | PENTA        | 158-159    | SPARK      | 124-125 | WAU     | 18-19   |
| BANK       | 134-135 | DİVA         | 92-93   | inci        | 84-85   | MİKADO    | 96-97   | PİATRA       | 152-153    | SPRİNG     | 42-47   | WENDY   | 94-95   |
| BELLA      | 36-39   | EFOR         | 160-161 | iznik       | 120-121 | MİNİ      | 120-123 | POLİ         | 116-117    | STEP       | 162-163 | YONCA   | 130-131 |
| BENDİS     | 118-119 | EGE          | 110-111 | KELEBEK     | 118-119 | MİNİMAX   | 152-153 | PRAMİT       | 82-83      | STYLE      | 122-123 | ZENO    | 148-149 |
| BOLERO     | 96-97   | ELITE        | 50-51   | KENDO       | 122-123 | MİRA      | 104-105 | PRIMO        | 136-137    | STONE      | 152-153 | ZİRVE   | 90-91   |
| BOND       | 106-107 | ENJOY        | 16-17   | KENT        | 158-159 | MOYA      | 146-147 | REBECA       | 122-123    | TARSUS     | 156-157 |         |         |
| BOSS       | 131-133 | ENZO         | 148-149 | KONFOR      | 82-83   | MOON      | 20-23   | REGAL        | 06-07      | TAURUS     | 86-87   |         |         |
| вох        | 140-141 | ERA          | 112-113 | KONFOR PLUS | 82-83   | MOSS      | 138-139 | REFLEX       | 14-15      | TEKNO      | 08-11   |         |         |
|            |         |              |         |             |         |           |         |              |            |            |         |         |         |