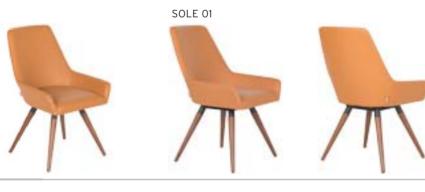

| ADEL       | 130-131 | COFFEE TABLE | 166-167 | ERMES       | 06-07   | KRONO     | 150-151 | MUNA         | 90-91      | RELAX      | 12-15   | TENDO   | 114-115 |
|------------|---------|--------------|---------|-------------|---------|-----------|---------|--------------|------------|------------|---------|---------|---------|
| AKTİVE     | 110-111 | CANYON       | 154-155 | EVA         | 102-103 | KUKA      | 146-147 | MURANO SOFA  | 134-135    | REMO       | 22-29   | TIFFANY | 14-17   |
| ALBA       | 116-117 | CAPPA        | 88-89   | EVO         | 108-109 | KÜLAH     | 126-127 | MURANO ARMCH | IAIR 78-79 | RİGA       | 136-137 | TİGRA   | 66-67   |
| ALEXA      | 144-145 | CAPPA PLUS   | 88-89   | EVENT       | 48-49   | KÜP       | 136-137 | NEON         | 50-51      | RİVAL      | 94-95   | TOGA    | 96-97   |
| ALİNA      | 70-71   | CAPRİ        | 92-93   | EVİTA       | 144-145 | LAND      | 74-77   | NİTRO        | 38-43      | ROLL       | 124-125 | TOLEDO  | 106-107 |
| ALİNA PLUS | 68-69   | CEMRE        | 106-107 | FERRE       | 150-151 | LAND PLUS | 76-79   | NOKTA        | 120-121    | SABİNA     | 118-119 | TRİ0    | 130-131 |
| ALYA       | 138-139 | CEYHAN       | 102-103 | FIRAT       | 86-87   | LARA      | 144-145 | NİDO         | 90-91      | SANTA      | 78-79   | TROY    | 148-149 |
| ANİTA      | 146-147 | CHESTER      | 160-161 | FLAP        | 156-157 | LENA      | 64-65   | NORMA        | 140-141    | SAFARİ     | 98-99   | TRUVA   | 116-117 |
| ARENA      | 94-95   | CLASS        | 128-129 | FLEX        | 114-115 | Libra     | 46-47   | ODEA         | 150-151    | SATURN     | 160-161 | TURKUAZ | 90-91   |
| ARES       | 80-81   | COMFORT      | 68-69   | FOMA        | 126-127 | LİMA      | 126-127 | ODİN         | 148-149    | SEDİA      | 156-159 | UNICA   | 84-85   |
| ARES PLUS  | 78-81   | COMFORT PLUS | 66-69   | FRAME       | 108-109 | LİMA PLUS | 128-129 | OLİVİA       | 120-121    | SERENA     | 114-115 | URBAN   | 144-145 |
| ARMADA     | 140-141 | CONCORDE     | 100-101 | FRONT       | 152-153 | LİNEA     | 154-155 | OMEGA        | 20-21      | SEYHAN     | 150-151 | ÜRGÜP   | 126-127 |
| ARMONİ     | 122-123 | CORNER       | 164-165 | FUSE        | 70-71   | LİNK      | 62-65   | OSCAR        | 98-101     | SOLE       | 114-115 | VENÜS   | 154-155 |
| ARP        | 138-139 | COVER        | 86-87   | FUSE PLUS   | 70-71   | LİP       | 130-133 | ОТТО         | 30-35      | SOLİD      | 52-57   | VERA    | 104-105 |
| ARTE       | 131-133 | CUBİX        | 154-155 | GAZEL       | 128-129 | LİSA      | 140-141 | OTTOMAN      | 131-133    | SOLİD PLUS | 56-61   | VICTOR  | 100-101 |
| ARTU       | 118-119 | СИТЕ         | 124-125 | GENIDIA     | 18-19   | LOFT      | 156-157 | OXFORD       | 160-161    | SMART      | 48-49   | vig0    | 162-163 |
| ASTRA      | 136-137 | DEMRE        | 94-95   | GLORIA      | 114-115 | MAKİ      | 110-111 | PALOMA       | 66-67      | SNOW       | 70-71   | ViN0    | 116-117 |
| AURA       | 88-89   | DESY         | 92-93   | GÖNEN       | 128-129 | MAMBA     | 16-19   | PANDORA      | 96-97      | SNOW PLUS  | 74-75   | vit0    | 112-113 |
| AXEL       | 138-139 | DIAGONAL     | 124-125 | INCA        | 112-113 | MEDA      | 108-109 | PENTA        | 158-159    | SPARK      | 124-125 | WAU     | 18-19   |
| BANK       | 134-135 | DİVA         | 92-93   | inci        | 84-85   | MİKADO    | 96-97   | PİATRA       | 152-153    | SPRİNG     | 42-47   | WENDY   | 94-95   |
| BELLA      | 36-39   | EFOR         | 160-161 | iznik       | 120-121 | MİNİ      | 120-123 | POLİ         | 116-117    | STEP       | 162-163 | YONCA   | 130-131 |
| BENDİS     | 118-119 | EGE          | 110-111 | KELEBEK     | 118-119 | MİNİMAX   | 152-153 | PRAMİT       | 82-83      | STYLE      | 122-123 | ZENO    | 148-149 |
| BOLERO     | 96-97   | ELITE        | 50-51   | KENDO       | 122-123 | MİRA      | 104-105 | PRIMO        | 136-137    | STONE      | 152-153 | ZİRVE   | 90-91   |
| BOND       | 106-107 | ENJOY        | 16-17   | KENT        | 158-159 | MOYA      | 146-147 | REBECA       | 122-123    | TARSUS     | 156-157 |         |         |
| BOSS       | 131-133 | ENZO         | 148-149 | KONFOR      | 82-83   | MOON      | 20-23   | REGAL        | 06-07      | TAURUS     | 86-87   |         |         |
| вох        | 140-141 | ERA          | 112-113 | KONFOR PLUS | 82-83   | MOSS      | 138-139 | REFLEX       | 14-15      | TEKNO      | 08-11   |         |         |
|            |         |              |         |             |         |           |         |              |            |            |         |         |         |