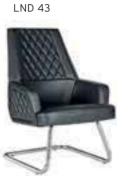

| ADEL       | 130-131 | COFFEE TABLE | 166-167 | ERMES       | 06-07   | KRONO     | 150-151 | MUNA         | 90-91      | RELAX      | 12-15   | TENDO   | 114-115 |
|------------|---------|--------------|---------|-------------|---------|-----------|---------|--------------|------------|------------|---------|---------|---------|
| AKTİVE     | 110-111 | CANYON       | 154-155 | EVA         | 102-103 | KUKA      | 146-147 | MURANO SOFA  | 134-135    | REMO       | 22-29   | TIFFANY | 14-17   |
| ALBA       | 116-117 | CAPPA        | 88-89   | EVO         | 108-109 | KÜLAH     | 126-127 | MURANO ARMCH | IAIR 78-79 | RİGA       | 136-137 | TİGRA   | 66-67   |
| ALEXA      | 144-145 | CAPPA PLUS   | 88-89   | EVENT       | 48-49   | KÜP       | 136-137 | NEON         | 50-51      | RİVAL      | 94-95   | TOGA    | 96-97   |
| ALİNA      | 70-71   | CAPRİ        | 92-93   | EVİTA       | 144-145 | LAND      | 74-77   | NİTRO        | 38-43      | ROLL       | 124-125 | TOLEDO  | 106-107 |
| ALİNA PLUS | 68-69   | CEMRE        | 106-107 | FERRE       | 150-151 | LAND PLUS | 76-79   | NOKTA        | 120-121    | SABİNA     | 118-119 | TRİ0    | 130-131 |
| ALYA       | 138-139 | CEYHAN       | 102-103 | FIRAT       | 86-87   | LARA      | 144-145 | NİDO         | 90-91      | SANTA      | 78-79   | TROY    | 148-149 |
| ANİTA      | 146-147 | CHESTER      | 160-161 | FLAP        | 156-157 | LENA      | 64-65   | NORMA        | 140-141    | SAFARİ     | 98-99   | TRUVA   | 116-117 |
| ARENA      | 94-95   | CLASS        | 128-129 | FLEX        | 114-115 | Libra     | 46-47   | ODEA         | 150-151    | SATURN     | 160-161 | TURKUAZ | 90-91   |
| ARES       | 80-81   | COMFORT      | 68-69   | FOMA        | 126-127 | LİMA      | 126-127 | ODİN         | 148-149    | SEDİA      | 156-159 | UNICA   | 84-85   |
| ARES PLUS  | 78-81   | COMFORT PLUS | 66-69   | FRAME       | 108-109 | LİMA PLUS | 128-129 | OLİVİA       | 120-121    | SERENA     | 114-115 | URBAN   | 144-145 |
| ARMADA     | 140-141 | CONCORDE     | 100-101 | FRONT       | 152-153 | LİNEA     | 154-155 | OMEGA        | 20-21      | SEYHAN     | 150-151 | ÜRGÜP   | 126-127 |
| ARMONİ     | 122-123 | CORNER       | 164-165 | FUSE        | 70-71   | LİNK      | 62-65   | OSCAR        | 98-101     | SOLE       | 114-115 | VENÜS   | 154-155 |
| ARP        | 138-139 | COVER        | 86-87   | FUSE PLUS   | 70-71   | LİP       | 130-133 | ОТТО         | 30-35      | SOLİD      | 52-57   | VERA    | 104-105 |
| ARTE       | 131-133 | CUBİX        | 154-155 | GAZEL       | 128-129 | LİSA      | 140-141 | OTTOMAN      | 131-133    | SOLİD PLUS | 56-61   | VICTOR  | 100-101 |
| ARTU       | 118-119 | СИТЕ         | 124-125 | GENIDIA     | 18-19   | LOFT      | 156-157 | OXFORD       | 160-161    | SMART      | 48-49   | vig0    | 162-163 |
| ASTRA      | 136-137 | DEMRE        | 94-95   | GLORIA      | 114-115 | MAKİ      | 110-111 | PALOMA       | 66-67      | SNOW       | 70-71   | ViN0    | 116-117 |
| AURA       | 88-89   | DESY         | 92-93   | GÖNEN       | 128-129 | MAMBA     | 16-19   | PANDORA      | 96-97      | SNOW PLUS  | 74-75   | vit0    | 112-113 |
| AXEL       | 138-139 | DIAGONAL     | 124-125 | INCA        | 112-113 | MEDA      | 108-109 | PENTA        | 158-159    | SPARK      | 124-125 | WAU     | 18-19   |
| BANK       | 134-135 | DİVA         | 92-93   | inci        | 84-85   | MİKADO    | 96-97   | PİATRA       | 152-153    | SPRİNG     | 42-47   | WENDY   | 94-95   |
| BELLA      | 36-39   | EFOR         | 160-161 | iznik       | 120-121 | MİNİ      | 120-123 | POLİ         | 116-117    | STEP       | 162-163 | YONCA   | 130-131 |
| BENDİS     | 118-119 | EGE          | 110-111 | KELEBEK     | 118-119 | MİNİMAX   | 152-153 | PRAMİT       | 82-83      | STYLE      | 122-123 | ZENO    | 148-149 |
| BOLERO     | 96-97   | ELITE        | 50-51   | KENDO       | 122-123 | MİRA      | 104-105 | PRIMO        | 136-137    | STONE      | 152-153 | ZİRVE   | 90-91   |
| BOND       | 106-107 | ENJOY        | 16-17   | KENT        | 158-159 | MOYA      | 146-147 | REBECA       | 122-123    | TARSUS     | 156-157 |         |         |
| BOSS       | 131-133 | ENZO         | 148-149 | KONFOR      | 82-83   | MOON      | 20-23   | REGAL        | 06-07      | TAURUS     | 86-87   |         |         |
| вох        | 140-141 | ERA          | 112-113 | KONFOR PLUS | 82-83   | MOSS      | 138-139 | REFLEX       | 14-15      | TEKNO      | 08-11   |         |         |
|            |         |              |         |             |         |           |         |              |            |            |         |         |         |