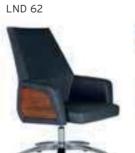

#### **REGAL** ALUMINUM STAR BASE / ADJUSTABLE ARMREST / LUMBAR SUPPORT WAIST HAVE SUPPORT MT. R. LEATHER REGAL 01 | EXECUTIVE | SYNCHRONIC MECHANISM \$280 \$290 \$331 0.80 \$420 REGAL 02 \$272 \$282 \$323 MEETING SYNCHRONIC MECHANISM 0,80 \$412 REGAL 03 VISITOR CANTILEVER BASE \$260 \$270 \$311 0,80 \$400 REGAL 04 | EXECUTIVE \$440 SLIDING SYNCHRONIC MECHANISM \$300 \$310 \$351 0.80 \$292 \$343 REGAL 05 MEETING \$302 0,80 \$432 SLIDING SYNCHRONIC MECHANISM

Meters are only given for Seat Part.

**WAIST HAVE SUPPORT** 

REGAL 03

REGAL 13

REGAL 04

| REGAL | PLASTIC STAR BASE / ADJUSTABLE ARMREST / LUMBAR SUPPORT |
|-------|---------------------------------------------------------|
|       |                                                         |