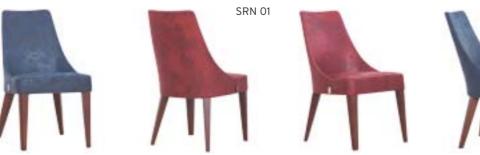

| ADEL       | 130-131 | COFFEE TABLE | 166-167 | ERMES       | 06-07   | KRONO     | 150-151 | MUNA         | 90-91      | RELAX      | 12-15   | TENDO   | 114-115 |
|------------|---------|--------------|---------|-------------|---------|-----------|---------|--------------|------------|------------|---------|---------|---------|
| AKTİVE     | 110-111 | CANYON       | 154-155 | EVA         | 102-103 | KUKA      | 146-147 | MURANO SOFA  | 134-135    | REMO       | 22-29   | TIFFANY | 14-17   |
| ALBA       | 116-117 | CAPPA        | 88-89   | EVO         | 108-109 | KÜLAH     | 126-127 | MURANO ARMCH | IAIR 78-79 | RİGA       | 136-137 | TİGRA   | 66-67   |
| ALEXA      | 144-145 | CAPPA PLUS   | 88-89   | EVENT       | 48-49   | KÜP       | 136-137 | NEON         | 50-51      | RİVAL      | 94-95   | TOGA    | 96-97   |
| ALİNA      | 70-71   | CAPRİ        | 92-93   | EVİTA       | 144-145 | LAND      | 74-77   | NİTRO        | 38-43      | ROLL       | 124-125 | TOLEDO  | 106-107 |
| ALİNA PLUS | 68-69   | CEMRE        | 106-107 | FERRE       | 150-151 | LAND PLUS | 76-79   | NOKTA        | 120-121    | SABİNA     | 118-119 | TRİ0    | 130-131 |
| ALYA       | 138-139 | CEYHAN       | 102-103 | FIRAT       | 86-87   | LARA      | 144-145 | NİDO         | 90-91      | SANTA      | 78-79   | TROY    | 148-149 |
| ANİTA      | 146-147 | CHESTER      | 160-161 | FLAP        | 156-157 | LENA      | 64-65   | NORMA        | 140-141    | SAFARİ     | 98-99   | TRUVA   | 116-117 |
| ARENA      | 94-95   | CLASS        | 128-129 | FLEX        | 114-115 | Libra     | 46-47   | ODEA         | 150-151    | SATURN     | 160-161 | TURKUAZ | 90-91   |
| ARES       | 80-81   | COMFORT      | 68-69   | FOMA        | 126-127 | LİMA      | 126-127 | ODİN         | 148-149    | SEDİA      | 156-159 | UNICA   | 84-85   |
| ARES PLUS  | 78-81   | COMFORT PLUS | 66-69   | FRAME       | 108-109 | LİMA PLUS | 128-129 | OLİVİA       | 120-121    | SERENA     | 114-115 | URBAN   | 144-145 |
| ARMADA     | 140-141 | CONCORDE     | 100-101 | FRONT       | 152-153 | LİNEA     | 154-155 | OMEGA        | 20-21      | SEYHAN     | 150-151 | ÜRGÜP   | 126-127 |
| ARMONİ     | 122-123 | CORNER       | 164-165 | FUSE        | 70-71   | LİNK      | 62-65   | OSCAR        | 98-101     | SOLE       | 114-115 | VENÜS   | 154-155 |
| ARP        | 138-139 | COVER        | 86-87   | FUSE PLUS   | 70-71   | LİP       | 130-133 | ОТТО         | 30-35      | SOLİD      | 52-57   | VERA    | 104-105 |
| ARTE       | 131-133 | CUBİX        | 154-155 | GAZEL       | 128-129 | LİSA      | 140-141 | OTTOMAN      | 131-133    | SOLİD PLUS | 56-61   | VICTOR  | 100-101 |
| ARTU       | 118-119 | СИТЕ         | 124-125 | GENIDIA     | 18-19   | LOFT      | 156-157 | OXFORD       | 160-161    | SMART      | 48-49   | vig0    | 162-163 |
| ASTRA      | 136-137 | DEMRE        | 94-95   | GLORIA      | 114-115 | MAKİ      | 110-111 | PALOMA       | 66-67      | SNOW       | 70-71   | ViN0    | 116-117 |
| AURA       | 88-89   | DESY         | 92-93   | GÖNEN       | 128-129 | MAMBA     | 16-19   | PANDORA      | 96-97      | SNOW PLUS  | 74-75   | vit0    | 112-113 |
| AXEL       | 138-139 | DIAGONAL     | 124-125 | INCA        | 112-113 | MEDA      | 108-109 | PENTA        | 158-159    | SPARK      | 124-125 | WAU     | 18-19   |
| BANK       | 134-135 | DİVA         | 92-93   | inci        | 84-85   | MİKADO    | 96-97   | PİATRA       | 152-153    | SPRİNG     | 42-47   | WENDY   | 94-95   |
| BELLA      | 36-39   | EFOR         | 160-161 | iznik       | 120-121 | MİNİ      | 120-123 | POLİ         | 116-117    | STEP       | 162-163 | YONCA   | 130-131 |
| BENDİS     | 118-119 | EGE          | 110-111 | KELEBEK     | 118-119 | MİNİMAX   | 152-153 | PRAMİT       | 82-83      | STYLE      | 122-123 | ZENO    | 148-149 |
| BOLERO     | 96-97   | ELITE        | 50-51   | KENDO       | 122-123 | MİRA      | 104-105 | PRIMO        | 136-137    | STONE      | 152-153 | ZİRVE   | 90-91   |
| BOND       | 106-107 | ENJOY        | 16-17   | KENT        | 158-159 | MOYA      | 146-147 | REBECA       | 122-123    | TARSUS     | 156-157 |         |         |
| BOSS       | 131-133 | ENZO         | 148-149 | KONFOR      | 82-83   | MOON      | 20-23   | REGAL        | 06-07      | TAURUS     | 86-87   |         |         |
| вох        | 140-141 | ERA          | 112-113 | KONFOR PLUS | 82-83   | MOSS      | 138-139 | REFLEX       | 14-15      | TEKNO      | 08-11   |         |         |
|            |         |              |         |             |         |           |         |              |            |            |         |         |         |