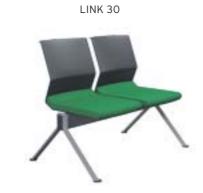

HITE PLASTIC FRAME                           | \$82  |       |       |      |            |
| SLDP 136 | WAITING | BLACK PLASTIC FRAME                           | \$71  |       |       |      |            |
| SLDP 156 | WAITING | WHITE PLASTIC FRAME - UPHOLSTERED SEAT        | \$92  | \$95  | \$100 | 0,70 | \$142      |
| SLDP 176 | WAITING | BLACK PLASTIC FRAME - UPHOLSTERED SEAT        | \$80  | \$83  | \$88  | 0,70 | \$132      |





#### LİNK **BLACK PLASTIC FRAME / WITHOUT ARMREST** MT. R. LEATHER LNK 30 TWO SEATER BASIC WAITING CHAIR \$194 \$204 \$224 1,00 \$260 LNK 31 THREE SEATER \$240 1,50 \$340 BASIC WAITING CHAIR \$255 \$280 LNK 32 FOUR SEATER BASIC WAITING CHAIR \$280 \$300 \$330 2,00 \$400 BASIC WAITING CHAIR WITH COFFEE TABLE \$214 \$224 \$244 1,00 \$280 LNK 33 TWO SEATER









LINK 37



| LINK BLACK PLASTIC FRAME / PAINTED METAL ARMREST |              |                                       |       |       |       |      |            |  |  |  |
|--------------------------------------------------|--------------|---------------------------------------|-------|-------|-------|------|------------|--|--|--|
|                                                  |              |                                       | Α     | В     | С     | MT.  | R. LEATHER |  |  |  |
| LNK 35                                           | TWO SEATER   | BASIC WAITING CHAIR                   | \$214 | \$224 | \$244 | 1,00 | \$280      |  |  |  |
| LNK 36                                           | THREE SEATER | BASIC WAITING CHAIR                   | \$260 | \$275 | \$300 | 1,50 |