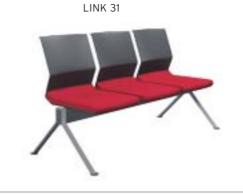

TE PLASTIC FRAME                           | \$82  |       |       |      |            |
| SLDP 136 | WAITING | BLACK PLASTIC FRAME                           | \$71  |       |       |      |            |
| SLDP 156 | WAITING | WHITE PLASTIC FRAME - UPHOLSTERED SEAT        | \$92  | \$95  | \$100 | 0,70 | \$142      |
| SLDP 176 | WAITING | BLACK PLASTIC FRAME - UPHOLSTERED SEAT        | \$80  | \$83  | \$88  | 0,70 | \$132      |





#### LİNK **BLACK PLASTIC FRAME / WITHOUT ARMREST** MT. R. LEATHER LNK 30 TWO SEATER BASIC WAITING CHAIR \$194 \$204 \$224 1,00 \$260 LNK 31 THREE SEATER \$240 1,50 \$340 BASIC WAITING CHAIR \$255 \$280 LNK 32 FOUR SEATER BASIC WAITING CHAIR \$280 \$300 \$330 2,00 \$400 BASIC WAITING CHAIR WITH COFFEE TABLE \$214 \$224 \$244 1,00 \$280 LNK 33 TWO SEATER









LINK 37



| LINK BLACK PLASTIC FRAME / PAINTED METAL ARMREST |              |                                       |       |       |       |      |            |  |  |  |
|--------------------------------------------------|--------------|---------------------------------------|-------|-------|-------|------|------------|--|--|--|
|                                                  |              |                                       | Α     | В     | С     | MT.  | R. LEATHER |  |  |  |
| LNK 35                                           | TWO SEATER   | BASIC WAITING CHAIR                   | \$214 | \$224 | \$244 | 1,00 | \$280      |  |  |  |
| LNK 36                                           | THREE SEATER | BASIC WAITING CHAIR                   | \$260 | \$275 | \$300 | 1,50 | \$