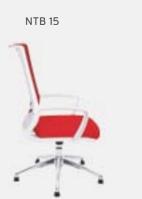

| ADEL       | 130-131 | COFFEE TABLE | 166-167 | ERMES       | 06-07   | KRONO     | 150-151 | MUNA         | 90-91      | RELAX      | 12-15   | TENDO   | 114-115 |
|------------|---------|--------------|---------|-------------|---------|-----------|---------|--------------|------------|------------|---------|---------|---------|
| AKTİVE     | 110-111 | CANYON       | 154-155 | EVA         | 102-103 | KUKA      | 146-147 | MURANO SOFA  | 134-135    | REMO       | 22-29   | TIFFANY | 14-17   |
| ALBA       | 116-117 | CAPPA        | 88-89   | EVO         | 108-109 | KÜLAH     | 126-127 | MURANO ARMCH | IAIR 78-79 | RİGA       | 136-137 | TİGRA   | 66-67   |
| ALEXA      | 144-145 | CAPPA PLUS   | 88-89   | EVENT       | 48-49   | KÜP       | 136-137 | NEON         | 50-51      | RİVAL      | 94-95   | TOGA    | 96-97   |
| ALİNA      | 70-71   | CAPRİ        | 92-93   | EVİTA       | 144-145 | LAND      | 74-77   | NİTRO        | 38-43      | ROLL       | 124-125 | TOLEDO  | 106-107 |
| ALİNA PLUS | 68-69   | CEMRE        | 106-107 | FERRE       | 150-151 | LAND PLUS | 76-79   | NOKTA        | 120-121    | SABİNA     | 118-119 | TRİ0    | 130-131 |
| ALYA       | 138-139 | CEYHAN       | 102-103 | FIRAT       | 86-87   | LARA      | 144-145 | NİDO         | 90-91      | SANTA      | 78-79   | TROY    | 148-149 |
| ANİTA      | 146-147 | CHESTER      | 160-161 | FLAP        | 156-157 | LENA      | 64-65   | NORMA        | 140-141    | SAFARİ     | 98-99   | TRUVA   | 116-117 |
| ARENA      | 94-95   | CLASS        | 128-129 | FLEX        | 114-115 | Libra     | 46-47   | ODEA         | 150-151    | SATURN     | 160-161 | TURKUAZ | 90-91   |
| ARES       | 80-81   | COMFORT      | 68-69   | FOMA        | 126-127 | LİMA      | 126-127 | ODİN         | 148-149    | SEDİA      | 156-159 | UNICA   | 84-85   |
| ARES PLUS  | 78-81   | COMFORT PLUS | 66-69   | FRAME       | 108-109 | LİMA PLUS | 128-129 | OLİVİA       | 120-121    | SERENA     | 114-115 | URBAN   | 144-145 |
| ARMADA     | 140-141 | CONCORDE     | 100-101 | FRONT       | 152-153 | LİNEA     | 154-155 | OMEGA        | 20-21      | SEYHAN     | 150-151 | ÜRGÜP   | 126-127 |
| ARMONİ     | 122-123 | CORNER       | 164-165 | FUSE        | 70-71   | LİNK      | 62-65   | OSCAR        | 98-101     | SOLE       | 114-115 | VENÜS   | 154-155 |
| ARP        | 138-139 | COVER        | 86-87   | FUSE PLUS   | 70-71   | LİP       | 130-133 | ОТТО         | 30-35      | SOLİD      | 52-57   | VERA    | 104-105 |
| ARTE       | 131-133 | CUBİX        | 154-155 | GAZEL       | 128-129 | LİSA      | 140-141 | OTTOMAN      | 131-133    | SOLİD PLUS | 56-61   | VICTOR  | 100-101 |
| ARTU       | 118-119 | СИТЕ         | 124-125 | GENIDIA     | 18-19   | LOFT      | 156-157 | OXFORD       | 160-161    | SMART      | 48-49   | vig0    | 162-163 |
| ASTRA      | 136-137 | DEMRE        | 94-95   | GLORIA      | 114-115 | MAKİ      | 110-111 | PALOMA       | 66-67      | SNOW       | 70-71   | ViN0    | 116-117 |
| AURA       | 88-89   | DESY         | 92-93   | GÖNEN       | 128-129 | MAMBA     | 16-19   | PANDORA      | 96-97      | SNOW PLUS  | 74-75   | vit0    | 112-113 |
| AXEL       | 138-139 | DIAGONAL     | 124-125 | INCA        | 112-113 | MEDA      | 108-109 | PENTA        | 158-159    | SPARK      | 124-125 | WAU     | 18-19   |
| BANK       | 134-135 | DİVA         | 92-93   | inci        | 84-85   | MİKADO    | 96-97   | PİATRA       | 152-153    | SPRİNG     | 42-47   | WENDY   | 94-95   |
| BELLA      | 36-39   | EFOR         | 160-161 | iznik       | 120-121 | MİNİ      | 120-123 | POLİ         | 116-117    | STEP       | 162-163 | YONCA   | 130-131 |
| BENDİS     | 118-119 | EGE          | 110-111 | KELEBEK     | 118-119 | MİNİMAX   | 152-153 | PRAMİT       | 82-83      | STYLE      | 122-123 | ZENO    | 148-149 |
| BOLERO     | 96-97   | ELITE        | 50-51   | KENDO       | 122-123 | MİRA      | 104-105 | PRIMO        | 136-137    | STONE      | 152-153 | ZİRVE   | 90-91   |
| BOND       | 106-107 | ENJOY        | 16-17   | KENT        | 158-159 | MOYA      | 146-147 | REBECA       | 122-123    | TARSUS     | 156-157 |         |         |
| BOSS       | 131-133 | ENZO         | 148-149 | KONFOR      | 82-83   | MOON      | 20-23   | REGAL        | 06-07      | TAURUS     | 86-87   |         |         |
| вох        | 140-141 | ERA          | 112-113 | KONFOR PLUS | 82-83   | MOSS      | 138-139 | REFLEX       | 14-15      | TEKNO      | 08-11   |         |         |
|            |         |              |         |             |         |           |         |              |            |            |         |         |         |