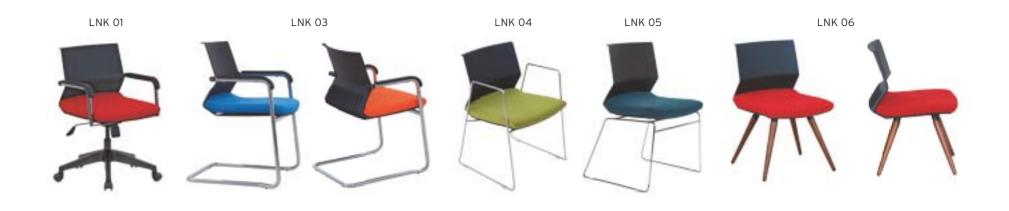

| ADEL       | 130-131 | COFFEE TABLE | 166-167 | ERMES       | 06-07   | KRONO     | 150-151 | MUNA         | 90-91      | RELAX      | 12-15   | TENDO   | 114-115 |
|------------|---------|--------------|---------|-------------|---------|-----------|---------|--------------|------------|------------|---------|---------|---------|
| AKTİVE     | 110-111 | CANYON       | 154-155 | EVA         | 102-103 | KUKA      | 146-147 | MURANO SOFA  | 134-135    | REMO       | 22-29   | TIFFANY | 14-17   |
| ALBA       | 116-117 | CAPPA        | 88-89   | EVO         | 108-109 | KÜLAH     | 126-127 | MURANO ARMCH | IAIR 78-79 | RİGA       | 136-137 | TİGRA   | 66-67   |
| ALEXA      | 144-145 | CAPPA PLUS   | 88-89   | EVENT       | 48-49   | KÜP       | 136-137 | NEON         | 50-51      | RİVAL      | 94-95   | TOGA    | 96-97   |
| ALİNA      | 70-71   | CAPRİ        | 92-93   | EVİTA       | 144-145 | LAND      | 74-77   | NİTRO        | 38-43      | ROLL       | 124-125 | TOLEDO  | 106-107 |
| ALİNA PLUS | 68-69   | CEMRE        | 106-107 | FERRE       | 150-151 | LAND PLUS | 76-79   | NOKTA        | 120-121    | SABİNA     | 118-119 | TRİ0    | 130-131 |
| ALYA       | 138-139 | CEYHAN       | 102-103 | FIRAT       | 86-87   | LARA      | 144-145 | NİDO         | 90-91      | SANTA      | 78-79   | TROY    | 148-149 |
| ANİTA      | 146-147 | CHESTER      | 160-161 | FLAP        | 156-157 | LENA      | 64-65   | NORMA        | 140-141    | SAFARİ     | 98-99   | TRUVA   | 116-117 |
| ARENA      | 94-95   | CLASS        | 128-129 | FLEX        | 114-115 | Libra     | 46-47   | ODEA         | 150-151    | SATURN     | 160-161 | TURKUAZ | 90-91   |
| ARES       | 80-81   | COMFORT      | 68-69   | FOMA        | 126-127 | LİMA      | 126-127 | ODİN         | 148-149    | SEDİA      | 156-159 | UNICA   | 84-85   |
| ARES PLUS  | 78-81   | COMFORT PLUS | 66-69   | FRAME       | 108-109 | LİMA PLUS | 128-129 | OLİVİA       | 120-121    | SERENA     | 114-115 | URBAN   | 144-145 |
| ARMADA     | 140-141 | CONCORDE     | 100-101 | FRONT       | 152-153 | LİNEA     | 154-155 | OMEGA        | 20-21      | SEYHAN     | 150-151 | ÜRGÜP   | 126-127 |
| ARMONİ     | 122-123 | CORNER       | 164-165 | FUSE        | 70-71   | LİNK      | 62-65   | OSCAR        | 98-101     | SOLE       | 114-115 | VENÜS   | 154-155 |
| ARP        | 138-139 | COVER        | 86-87   | FUSE PLUS   | 70-71   | LİP       | 130-133 | ОТТО         | 30-35      | SOLİD      | 52-57   | VERA    | 104-105 |
| ARTE       | 131-133 | CUBİX        | 154-155 | GAZEL       | 128-129 | LİSA      | 140-141 | OTTOMAN      | 131-133    | SOLİD PLUS | 56-61   | VICTOR  | 100-101 |
| ARTU       | 118-119 | СИТЕ         | 124-125 | GENIDIA     | 18-19   | LOFT      | 156-157 | OXFORD       | 160-161    | SMART      | 48-49   | vig0    | 162-163 |
| ASTRA      | 136-137 | DEMRE        | 94-95   | GLORIA      | 114-115 | MAKİ      | 110-111 | PALOMA       | 66-67      | SNOW       | 70-71   | ViN0    | 116-117 |
| AURA       | 88-89   | DESY         | 92-93   | GÖNEN       | 128-129 | MAMBA     | 16-19   | PANDORA      | 96-97      | SNOW PLUS  | 74-75   | vit0    | 112-113 |
| AXEL       | 138-139 | DIAGONAL     | 124-125 | INCA        | 112-113 | MEDA      | 108-109 | PENTA        | 158-159    | SPARK      | 124-125 | WAU     | 18-19   |
| BANK       | 134-135 | DİVA         | 92-93   | inci        | 84-85   | MİKADO    | 96-97   | PİATRA       | 152-153    | SPRİNG     | 42-47   | WENDY   | 94-95   |
| BELLA      | 36-39   | EFOR         | 160-161 | iznik       | 120-121 | MİNİ      | 120-123 | POLİ         | 116-117    | STEP       | 162-163 | YONCA   | 130-131 |
| BENDİS     | 118-119 | EGE          | 110-111 | KELEBEK     | 118-119 | MİNİMAX   | 152-153 | PRAMİT       | 82-83      | STYLE      | 122-123 | ZENO    | 148-149 |
| BOLERO     | 96-97   | ELITE        | 50-51   | KENDO       | 122-123 | MİRA      | 104-105 | PRIMO        | 136-137    | STONE      | 152-153 | ZİRVE   | 90-91   |
| BOND       | 106-107 | ENJOY        | 16-17   | KENT        | 158-159 | MOYA      | 146-147 | REBECA       | 122-123    | TARSUS     | 156-157 |         |         |
| BOSS       | 131-133 | ENZO         | 148-149 | KONFOR      | 82-83   | MOON      | 20-23   | REGAL        | 06-07      | TAURUS     | 86-87   |         |         |
| вох        | 140-141 | ERA          | 112-113 | KONFOR PLUS | 82-83   | MOSS      | 138-139 | REFLEX       | 14-15      | TEKNO      | 08-11   |         |         |
|            |         |              |         |             |         |           |         |              |            |            |         |         |         |