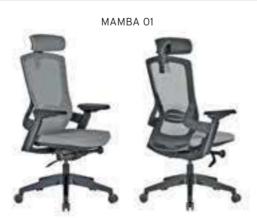

|                                   | Α | В | С     | MT. | R. LEATHER |
|----------|-----------|-----------------------------------|---|---|-------|-----|------------|
| MAMBA 01 | EXECUTIVE | SYNCHRONIC MECHANISM / 3D ARMREST |   |   | \$600 |     |            |
| MAMBA 02 | MEETING   | SYNCHRONIC MECHANISM / 3D ARMREST |   |   | \$588 |     |            |

### PRODUCT STANDARD 2 COLOR STOCK AVAILABLE.

1. BACK COLOR BLACK / SEAT COLOR ANTHRACITE 2. BACK GRAY / SEAT COLOR GRAY

### MECHANISM FEATURES

- SESSION HEIGHT ADJUSTMENT
- SESSION DEPTH ADJUSTMENT (SLIDING MECHANISM)
- BACK AGING AND LOCKING ADJUSTMENT
   BACK AGE TENSION ADJUSTMENT
- ARMCHARDS PROPERTIES

  3D FEATURE UP-DOWN ADJUSTABLE
  CHANISM) IN-CUITSIDE AD HISTARI E

IN-OUTSIDE ADJUSTABLE ADJUSTABLE TO FRONT-BACK PU PAD











A-B-C groups are represent the fabrics and artificial leathers also their pricing which are found in Casella colour chart. In all artifical leather and fabric options to be used except Casella colour chart, artificial leathers and fabrics which their prices up to 4\$ per meter are belong group B, if prices above 5\$ per meter it belongs group C. In all artifical leather and fabric options to be used except Casella colour chart cannot be pricing from Group A. For real leather, it just used for frontside of chairs, backside is made from artificial leather.

### MAMBA ALUMINUM STAR BASE / ADJUSTABLE ARMREST / LUMBAR SUPPORT WAIST HAVE SUPPORT

|          |           |                                   | Α | В | С     | MT. | R. LEATHER |
|----------|-----------|---------------------