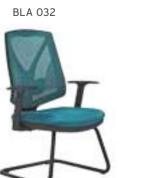

#### **REGAL** ALUMINUM STAR BASE / ADJUSTABLE ARMREST / LUMBAR SUPPORT WAIST HAVE SUPPORT MT. R. LEATHER REGAL 01 | EXECUTIVE | SYNCHRONIC MECHANISM \$280 \$290 \$331 0.80 \$420 REGAL 02 \$272 \$282 \$323 MEETING SYNCHRONIC MECHANISM 0,80 \$412 REGAL 03 VISITOR CANTILEVER BASE \$260 \$270 \$311 0,80 \$400 REGAL 04 | EXECUTIVE \$440 SLIDING SYNCHRONIC MECHANISM \$300 \$310 \$351 0.80 \$292 \$343 REGAL 05 MEETING \$302 0,80 \$432 SLIDING SYNCHRONIC MECHANISM

Meters are only given for Seat Part.

**WAIST HAVE SUPPORT** 

REGAL 03

REGAL 13

REGAL 04

| REGAL | PLASTIC STAR BASE / ADJUSTABLE ARMREST / LUMBAR SUPPORT |
|-------|---------------------------------------------------------|
|       |                                                         |

|          |           |                              | Α     | В     | С     | MT.  | R. LEATHER |
|----------|-----------|------------------------------|-------|-------|-------|------|------------|
| REGAL 10 | EXECUTIVE | SYNCHRONIC MECHANISM         | \$266 | \$276 | \$317 | 0,80 | \$406      |
| REGAL 11 | MEETING   | SYNCHRONIC MECHANISM         | \$258 | \$268 | \$309 | 0,80 | \$398      |
| REGAL 12 | VISITOR   | CANTILEVER BASE              | \$246 | \$256 | \$297 | 0,80 | \$386      |
| REGAL 13 | EXECUTIVE | SLIDING SYNCHRONIC MECHANISM | \$286 | \$296 | \$337 | 0,80 | \$426      |
| REGAL 14 | MEETING   | SLIDING SYNCHRONIC MECHANISM | \$278 | \$288 | \$329 | 0,80 | \$418      |