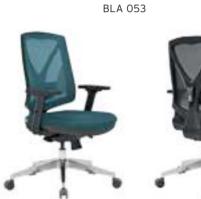

| A                  | В     | С     | MT.  | R. LEATHER |
| BLA 050 | EXECUTIVE | MULTI TILT MECHANISM                 | \$157              | \$165 | \$179 | 0,50 | \$211      |
| BLA 051 | VISITOR   | MEMORY RETURN SWIVEL MECHANISM       | \$153              | \$161 | \$175 | 0,50 | \$207      |
| BLA 052 | VISITOR   | PAINTED CANTILEVER BASE              | \$151              | \$159 | \$173 | 0,50 | \$205      |
| BLA 053 | EXECUTIVE | SYNCHRONIC MECHANISM                 | \$177              | \$185 | \$199 | 0,50 | \$231      |
| BLA 054 | EXECUTIVE | MULTI TILT MECHANISM / WITH HEADREST | \$165              | \$173 | \$187 | 0,70 | \$219      |
| BLA 055 | EXECUTIVE | SYNCHRONIC MECHANISM / WITH HEADREST | \$185              | \$193 | \$207 | 0,70 | \$251      |











| В       | ELLA      | PLASTIC STAR BASE / ADJUSTABLE       | ARMREST / | LUMBAR SU | WAIST HAVE SUPPORT |      |            |
|---------|-----------|--------------------------------------|-----------|-----------|--------------------|------|------------|
|         |           |                                      | A         |           | С                  | MT.  | R. LEATHER |
| BLA 060 | EXECUTIVE | MULTI TILT MECHANISM                 | \$143     | \$151     | \$165              | 0,50 | \$192      |
| BLA 061 | VISITOR   | MEMORY RETURN SWIVEL MECHANISM       | \$139     | \$147     | \$161              | 0,50 | \$188      |
| BLA 062 | VISITOR   | PAINTED CANTILEVER BASE              | \$137     | \$145     | \$159              | 0,50 | \$186      |
| BLA 063 | EXECUTIVE | SYNC