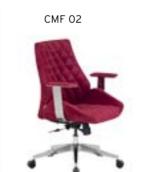

| ADEL       | 130-131 | COFFEE TABLE | 166-167 | ERMES       | 06-07   | KRONO     | 150-151 | MUNA         | 90-91      | RELAX      | 12-15   | TENDO   | 114-115 |
|------------|---------|--------------|---------|-------------|---------|-----------|---------|--------------|------------|------------|---------|---------|---------|
| AKTİVE     | 110-111 | CANYON       | 154-155 | EVA         | 102-103 | KUKA      | 146-147 | MURANO SOFA  | 134-135    | REMO       | 22-29   | TIFFANY | 14-17   |
| ALBA       | 116-117 | CAPPA        | 88-89   | EVO         | 108-109 | KÜLAH     | 126-127 | MURANO ARMCH | IAIR 78-79 | RİGA       | 136-137 | TİGRA   | 66-67   |
| ALEXA      | 144-145 | CAPPA PLUS   | 88-89   | EVENT       | 48-49   | KÜP       | 136-137 | NEON         | 50-51      | RİVAL      | 94-95   | TOGA    | 96-97   |
| ALİNA      | 70-71   | CAPRİ        | 92-93   | EVİTA       | 144-145 | LAND      | 74-77   | NİTRO        | 38-43      | ROLL       | 124-125 | TOLEDO  | 106-107 |
| ALİNA PLUS | 68-69   | CEMRE        | 106-107 | FERRE       | 150-151 | LAND PLUS | 76-79   | NOKTA        | 120-121    | SABİNA     | 118-119 | TRİ0    | 130-131 |
| ALYA       | 138-139 | CEYHAN       | 102-103 | FIRAT       | 86-87   | LARA      | 144-145 | NİDO         | 90-91      | SANTA      | 78-79   | TROY    | 148-149 |
| ANİTA      | 146-147 | CHESTER      | 160-161 | FLAP        | 156-157 | LENA      | 64-65   | NORMA        | 140-141    | SAFARİ     | 98-99   | TRUVA   | 116-117 |
| ARENA      | 94-95   | CLASS        | 128-129 | FLEX        | 114-115 | Libra     | 46-47   | ODEA         | 150-151    | SATURN     | 160-161 | TURKUAZ | 90-91   |
| ARES       | 80-81   | COMFORT      | 68-69   | FOMA        | 126-127 | LİMA      | 126-127 | ODİN         | 148-149    | SEDİA      | 156-159 | UNICA   | 84-85   |
| ARES PLUS  | 78-81   | COMFORT PLUS | 66-69   | FRAME       | 108-109 | LİMA PLUS | 128-129 | OLİVİA       | 120-121    | SERENA     | 114-115 | URBAN   | 144-145 |
| ARMADA     | 140-141 | CONCORDE     | 100-101 | FRONT       | 152-153 | LİNEA     | 154-155 | OMEGA        | 20-21      | SEYHAN     | 150-151 | ÜRGÜP   | 126-127 |
| ARMONİ     | 122-123 | CORNER       | 164-165 | FUSE        | 70-71   | LİNK      | 62-65   | OSCAR        | 98-101     | SOLE       | 114-115 | VENÜS   | 154-155 |
| ARP        | 138-139 | COVER        | 86-87   | FUSE PLUS   | 70-71   | LİP       | 130-133 | ОТТО         | 30-35      | SOLİD      | 52-57   | VERA    | 104-105 |
| ARTE       | 131-133 | CUBİX        | 154-155 | GAZEL       | 128-129 | LİSA      | 140-141 | OTTOMAN      | 131-133    | SOLİD PLUS | 56-61   | VICTOR  | 100-101 |
| ARTU       | 118-119 | СИТЕ         | 124-125 | GENIDIA     | 18-19   | LOFT      | 156-157 | OXFORD       | 160-161    | SMART      | 48-49   | vig0    | 162-163 |
| ASTRA      | 136-137 | DEMRE        | 94-95   | GLORIA      | 114-115 | MAKİ      | 110-111 | PALOMA       | 66-67      | SNOW       | 70-71   | ViN0    | 116-117 |
| AURA       | 88-89   | DESY         | 92-93   | GÖNEN       | 128-129 | MAMBA     | 16-19   | PANDORA      | 96-97      | SNOW PLUS  | 74-75   | vit0    | 112-113 |
| AXEL       | 138-139 | DIAGONAL     | 124-125 | INCA        | 112-113 | MEDA      | 108-109 | PENTA        | 158-159    | SPARK      | 124-125 | WAU     | 18-19   |
| BANK       | 134-135 | DİVA         | 92-93   | inci        | 84-85   | MİKADO    | 96-97   | PİATRA       | 152-153    | SPRİNG     | 42-47   | WENDY   | 94-95   |
| BELLA      | 36-39   | EFOR         | 160-161 | iznik       | 120-121 | MİNİ      | 120-123 | POLİ         | 116-117    | STEP       | 162-163 | YONCA   | 130-131 |
| BENDİS     | 118-119 | EGE          | 110-111 | KELEBEK     | 118-119 | MİNİMAX   | 152-153 | PRAMİT       | 82-83      | STYLE      | 122-123 | ZENO    | 148-149 |
| BOLERO     | 96-97   | ELITE        | 50-51   | KENDO       | 122-123 | MİRA      | 104-105 | PRIMO        | 136-137    | STONE      | 152-153 | ZİRVE   | 90-91   |
| BOND       | 106-107 | ENJOY        | 16-17   | KENT        | 158-159 | MOYA      | 146-147 | REBECA       | 122-123    | TARSUS     | 156-157 |         |         |
| BOSS       | 131-133 | ENZO         | 148-149 | KONFOR      | 82-83   | MOON      | 20-23   | REGAL        | 06-07      | TAURUS     | 86-87   |         |         |
| вох        | 140-141 | ERA          | 112-113 | KONFOR PLUS | 82-83   | MOSS      | 138-139 | REFLEX       | 14-15      | TEKNO      | 08-11   |         |         |
|            |         |              |         |             |         |           |         |              |            |            |         |         |         |