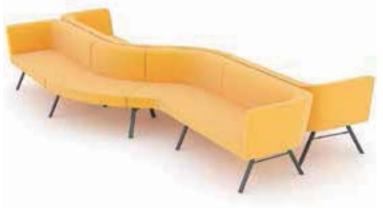

|







# CORNER

|        |        |                       | Α     | В     | С     | MT.  | R. LEATHER |
|--------|--------|-----------------------|-------|-------|-------|------|------------|
| CRN 01 | LOUNGE | MODULAR SEATING UNITS | \$390 | \$420 | \$460 | 3,50 | \$750      |
| CRN 02 | LOUNGE | MODULAR SEATING UNITS | \$390 | \$420 | \$460 | 3,50 | \$750      |
| CRN 03 | LOUNGE | MODULAR SEATING UNITS | \$390 | \$420 | \$460 | 3,50 | \$750      |
| CRN 04 | LOUNGE | MODULAR SEATING UNITS | \$390 | \$420 | \$460 | 3,50 | \$750      |
| CRN 05 | LOUNGE | MODULAR SEATING UNITS | \$390 | \$420 | \$460 | 3,50 | \$750      |
| CRN 06 | LOUNGE | MODULAR SEATING UNITS | \$390 | \$420 | \$460 | 3,50 | \$750      |

#### NOTE: PLEASE SPECIFY COLOUR COMBINATIONS IN YOUR ORDER.























A-B-C groups are represent the fabrics and artificial leathers also their pricing which are found in Casella colour chart. In all artifical leather and fabric options to be used except Casella colour chart, artificial leathers and fabrics which their prices up to 4\$ per meter are belong group B, if prices above 5\$ per meter it belongs group C. In all artifical leather and fabric options to be used except Casella colour chart cannot be pricing from Group A. For real leather, it just used for frontside of chairs, backside is made from artificial leather.

## COFFEE TABLE

|        |             |                                          | PRICE | Table | Size | Table | Height |
|--------|-------------|------------------------------------------|-------|-------|------|-------|-----