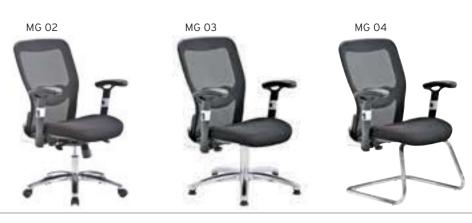

|   |     | \$1.560    |

WAIST HAVE SUPPORT

SEAT AND BACK STANDARD BLACK GENUINE LEATHER.











# ERGONOMIC / FULL FUNCTIONAL / EXECUTIVE

SYNCHRONIC MECHANISM / MULTIFUNCTIONAL ARMREST

SYNCHRONIC MECHANISM / MULTIFUNCTIONAL ARMREST

| WAIST H | IAVE SUPPORT |
|---------|--------------|
| MT.     | R. LEATHER   |
|         |              |

**FABRIC SEAT MESH BACK ALUMINUM STAR BASE BLACK PLASTIC FRAME** 

WAU 02















#### **OMEGA** ADJUSTABLE ARMREST / ALUMINUM STAR BASE **WAIST HAVE SUPPORT** R. LEATHER MT. С \$540 MG 01 | EXECUTIVE | SYNCHRONIC MECHANISM MG 02 MEETING SYNCHRONIC MECHANISM \$530 \$526 MG 03 VISITOR MEMORY RETURN SWIVEL MECHANISM \$520 MG 04 VISITOR CANTILEVER BASE

SEAT AND BACK STANDARD COLOR BLACK MESH



| <br>MG 01 |
|-----------|
|           |





| MOON ALUMINUM STAR BASE / ADJUSTABLE ARMREST |           |                                |       |       |       |      | WAIST HAVE SUPPORT |  |  |
|----------------------------------------------|-----------|--------------------------------|-------|-------|-------|------|--------------------|--|--|
|                                              |           |                                | A     | В     | С     | MT.  | R. LEATHER         |  |  |
| MOON 01                                      | EXECUTIVE | MULTI TILT MECHANISM           | \$172 | \$182 | \$212 | 0,80 | \$242              |  |  |
| M00N 02                                      | MEETING   | MULTI TILT MECHANISM           | \$164 | \$174 | \$204 | 0,80 | \$234              |  |  |
| M00N 03