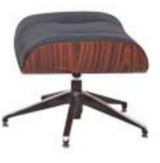

| ADEL       | 130-131 | COFFEE TABLE | 166-167 | ERMES       | 06-07   | KRONO     | 150-151 | MUNA         | 90-91      | RELAX      | 12-15   | TENDO   | 114-115 |
|------------|---------|--------------|---------|-------------|---------|-----------|---------|--------------|------------|------------|---------|---------|---------|
| AKTİVE     | 110-111 | CANYON       | 154-155 | EVA         | 102-103 | KUKA      | 146-147 | MURANO SOFA  | 134-135    | REMO       | 22-29   | TIFFANY | 14-17   |
| ALBA       | 116-117 | CAPPA        | 88-89   | EVO         | 108-109 | KÜLAH     | 126-127 | MURANO ARMCH | IAIR 78-79 | RİGA       | 136-137 | TİGRA   | 66-67   |
| ALEXA      | 144-145 | CAPPA PLUS   | 88-89   | EVENT       | 48-49   | KÜP       | 136-137 | NEON         | 50-51      | RİVAL      | 94-95   | TOGA    | 96-97   |
| ALİNA      | 70-71   | CAPRİ        | 92-93   | EVİTA       | 144-145 | LAND      | 74-77   | NİTRO        | 38-43      | ROLL       | 124-125 | TOLEDO  | 106-107 |
| ALİNA PLUS | 68-69   | CEMRE        | 106-107 | FERRE       | 150-151 | LAND PLUS | 76-79   | NOKTA        | 120-121    | SABİNA     | 118-119 | TRİ0    | 130-131 |
| ALYA       | 138-139 | CEYHAN       | 102-103 | FIRAT       | 86-87   | LARA      | 144-145 | NİDO         | 90-91      | SANTA      | 78-79   | TROY    | 148-149 |
| ANİTA      | 146-147 | CHESTER      | 160-161 | FLAP        | 156-157 | LENA      | 64-65   | NORMA        | 140-141    | SAFARİ     | 98-99   | TRUVA   | 116-117 |
| ARENA      | 94-95   | CLASS        | 128-129 | FLEX        | 114-115 | Libra     | 46-47   | ODEA         | 150-151    | SATURN     | 160-161 | TURKUAZ | 90-91   |
| ARES       | 80-81   | COMFORT      | 68-69   | FOMA        | 126-127 | LİMA      | 126-127 | ODİN         | 148-149    | SEDİA      | 156-159 | UNICA   | 84-85   |
| ARES PLUS  | 78-81   | COMFORT PLUS | 66-69   | FRAME       | 108-109 | LİMA PLUS | 128-129 | OLİVİA       | 120-121    | SERENA     | 114-115 | URBAN   | 144-145 |
| ARMADA     | 140-141 | CONCORDE     | 100-101 | FRONT       | 152-153 | LİNEA     | 154-155 | OMEGA        | 20-21      | SEYHAN     | 150-151 | ÜRGÜP   | 126-127 |
| ARMONİ     | 122-123 | CORNER       | 164-165 | FUSE        | 70-71   | LİNK      | 62-65   | OSCAR        | 98-101     | SOLE       | 114-115 | VENÜS   | 154-155 |
| ARP        | 138-139 | COVER        | 86-87   | FUSE PLUS   | 70-71   | LİP       | 130-133 | ОТТО         | 30-35      | SOLİD      | 52-57   | VERA    | 104-105 |
| ARTE       | 131-133 | CUBİX        | 154-155 | GAZEL       | 128-129 | LİSA      | 140-141 | OTTOMAN      | 131-133    | SOLİD PLUS | 56-61   | VICTOR  | 100-101 |
| ARTU       | 118-119 | СИТЕ         | 124-125 | GENIDIA     | 18-19   | LOFT      | 156-157 | OXFORD       | 160-161    | SMART      | 48-49   | vig0    | 162-163 |
| ASTRA      | 136-137 | DEMRE        | 94-95   | GLORIA      | 114-115 | MAKİ      | 110-111 | PALOMA       | 66-67      | SNOW       | 70-71   | ViN0    | 116-117 |
| AURA       | 88-89   | DESY         | 92-93   | GÖNEN       | 128-129 | MAMBA     | 16-19   | PANDORA      | 96-97      | SNOW PLUS  | 74-75   | vit0    | 112-113 |
| AXEL       | 138-139 | DIAGONAL     | 124-125 | INCA        | 112-113 | MEDA      | 108-109 | PENTA        | 158-159    | SPARK      | 124-125 | WAU     | 18-19   |
| BANK       | 134-135 | DİVA         | 92-93   | inci        | 84-85   | MİKADO    | 96-97   | PİATRA       | 152-153    | SPRİNG     | 42-47   | WENDY   | 94-95   |
| BELLA      | 36-39   | EFOR         | 160-161 | iznik       | 120-121 | MİNİ      | 120-123 | POLİ         | 116-117    | STEP       | 162-163 | YONCA   | 130-131 |
| BENDİS     | 118-119 | EGE          | 110-111 | KELEBEK     | 118-119 | MİNİMAX   | 152-153 | PRAMİT       | 82-83      | STYLE      | 122-123 | ZENO    | 148-149 |
| BOLERO     | 96-97   | ELITE        | 50-51   | KENDO       | 122-123 | MİRA      | 104-105 | PRIMO        | 136-137    | STONE      | 152-153 | ZİRVE   | 90-91   |
| BOND       | 106-107 | ENJOY        | 16-17   | KENT        | 158-159 | MOYA      | 146-147 | REBECA       | 122-123    | TARSUS     | 156-157 |         |         |
| BOSS       | 131-133 | ENZO         | 148-149 | KONFOR      | 82-83   | MOON      | 20-23   | REGAL        | 06-07      | TAURUS     | 86-87   |         |         |
| вох        | 140-141 | ERA          | 112-113 | KONFOR PLUS | 82-83   | MOSS      | 138-139 | REFLEX       | 14-15      | TEKNO      | 08-11   |         |         |
|            |         |              |         |             |         |           |         |              |            |            |         |         |         |