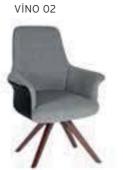

| В     | С     | MT.  | R. LEATHER |
|---------|-------|-------------|-------|-------|-------|------|------------|
| SOLE 01 | CHAIR | WOODEN LEGS | \$118 | \$128 | \$140 | 1,00 | \$210      |









|        |       |             | Α     | В     | С     | MT.  | R. LEATHER |
|--------|-------|-------------|-------|-------|-------|------|------------|
| SRN 01 | CHAIR | WOODEN LEGS | \$118 | \$128 | \$140 | 1,00 | \$210      |
| SRN 02 | CHAIR | WOODEN LEGS | \$126 | \$136 | \$148 | 1,00 | \$218      |



We reserve the right to make changes in our products without notice.



#### VINO MT. R. LEATHER VINO 01 VISITOR PROFILE BASE \$185 \$200 \$225 1,90 \$360 VINO 02 VISITOR WOODEN LEGS \$190 \$205 \$230 \$365 1,90 VINO 03 VISITOR PAINTED METAL LEGS \$200 \$215 \$240 1,90 \$415











## ALBA

|        |            |                    | Α     | В     | С     | MT.  | R. LEATHER |
|--------|------------|--------------------|-------|-------|-------|------|------------|
| ALB 01 | MEETING    | ALUMINUM STAR BASE | \$185 | \$197 | \$212 | 2,00 | \$340      |
| ALB 02 | SINGLE     | WOODEN LEGS        | \$174 | \$186 | \$201 | 3,00 | \$330      |
| ALB 03 | TWO SEATER | WOODEN LEGS        | \$233 | \$250 | \$275 | 4,50 | \$400      |







## TRUVA

|       |             |             | Α     | В     | С     | MT.  | R. LEATHER |
|-------|-------------|-------------|-------|-------|-------|------|------------|
| T 655 | SINGLE      | WOODEN LEGS | \$148 | \$160 | \$175 | 2,00 | \$260      |
| T 657 | SINGLE      | WOODEN LEGS | \$130 | \$140 | \$155 | 1,20 | \$248