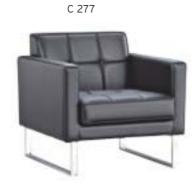

TER | SOFA / WOODEN ARMREST | \$750 | \$820 | \$900 | 8,00 | \$1.500    |







STONE 03

# PİATRA

|        |              |                     | Α     | В     | С     | MT.  | R. LEATHER |
|--------|--------------|---------------------|-------|-------|-------|------|------------|
| PTR 01 | SINGLE       | SOFA / CHROMED LEGS | \$400 | \$440 | \$490 | 4,50 | \$800      |
| PTR 02 | TWO SEATER   | SOFA / CHROMED LEGS | \$520 | \$580 | \$640 | 6,50 | \$1.040    |
| PTR 03 | THREE SEATER | SOFA / CHROMED LEGS | \$640 | \$710 | \$800 | 8,00 | \$1.280    |













#### CANYON MT. R. LEATHER C 277 SINGLE SOFA / CHROMED LEGS \$360 \$400 \$450 4,50 \$720 \$480 C 278 TWO SEATER SOFA / CHROMED LEGS \$540 \$610 \$960 6,50 C 279 SOFA / CHROMED LEGS \$600 \$750 THREE SEATER \$670 8,50 \$1.200





| L    | LİNEA      |                               |       |       |       |      |            |  |  |  |
|------|------------|-------------------------------|-------|-------|-------|------|------------|--|--|--|
|      |            |                               | Α     | В     | С     | MT.  | R. LEATHER |  |  |  |
| L 10 | SINGLE     | SOFA / CHROMED FRAME AND LEGS | \$400 | \$440 | \$490 | 4,00 | \$800      |  |  |  |
| L 11 | TWO SEATER | SOFA / CHROMED FRAME AND LEGS | \$520 | \$580 | \$660 | 6,00 | \$1.040    |  |  |  |





| CUBİX  |              |                     |       |       |       |      |            |  |  |
|--------|--------------|---------------------|-------|-------|-------|------|------------|--|--|
|        |              |                     | A     | В