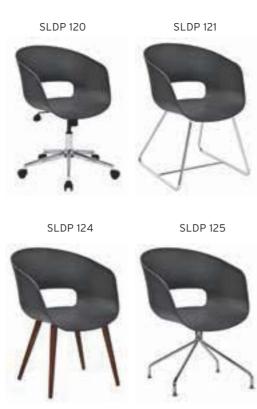

| ADEL       | 130-131 | COFFEE TABLE | 166-167 | ERMES       | 06-07   | KRONO     | 150-151 | MUNA         | 90-91      | RELAX      | 12-15   | TENDO   | 114-115 |
|------------|---------|--------------|---------|-------------|---------|-----------|---------|--------------|------------|------------|---------|---------|---------|
| AKTİVE     | 110-111 | CANYON       | 154-155 | EVA         | 102-103 | KUKA      | 146-147 | MURANO SOFA  | 134-135    | REMO       | 22-29   | TIFFANY | 14-17   |
| ALBA       | 116-117 | CAPPA        | 88-89   | EVO         | 108-109 | KÜLAH     | 126-127 | MURANO ARMCH | IAIR 78-79 | RİGA       | 136-137 | TİGRA   | 66-67   |
| ALEXA      | 144-145 | CAPPA PLUS   | 88-89   | EVENT       | 48-49   | KÜP       | 136-137 | NEON         | 50-51      | RİVAL      | 94-95   | TOGA    | 96-97   |
| ALİNA      | 70-71   | CAPRİ        | 92-93   | EVİTA       | 144-145 | LAND      | 74-77   | NİTRO        | 38-43      | ROLL       | 124-125 | TOLEDO  | 106-107 |
| ALİNA PLUS | 68-69   | CEMRE        | 106-107 | FERRE       | 150-151 | LAND PLUS | 76-79   | NOKTA        | 120-121    | SABİNA     | 118-119 | TRİ0    | 130-131 |
| ALYA       | 138-139 | CEYHAN       | 102-103 | FIRAT       | 86-87   | LARA      | 144-145 | NİDO         | 90-91      | SANTA      | 78-79   | TROY    | 148-149 |
| ANİTA      | 146-147 | CHESTER      | 160-161 | FLAP        | 156-157 | LENA      | 64-65   | NORMA        | 140-141    | SAFARİ     | 98-99   | TRUVA   | 116-117 |
| ARENA      | 94-95   | CLASS        | 128-129 | FLEX        | 114-115 | Libra     | 46-47   | ODEA         | 150-151    | SATURN     | 160-161 | TURKUAZ | 90-91   |
| ARES       | 80-81   | COMFORT      | 68-69   | FOMA        | 126-127 | LİMA      | 126-127 | ODİN         | 148-149    | SEDİA      | 156-159 | UNICA   | 84-85   |
| ARES PLUS  | 78-81   | COMFORT PLUS | 66-69   | FRAME       | 108-109 | LİMA PLUS | 128-129 | OLİVİA       | 120-121    | SERENA     | 114-115 | URBAN   | 144-145 |
| ARMADA     | 140-141 | CONCORDE     | 100-101 | FRONT       | 152-153 | LİNEA     | 154-155 | OMEGA        | 20-21      | SEYHAN     | 150-151 | ÜRGÜP   | 126-127 |
| ARMONİ     | 122-123 | CORNER       | 164-165 | FUSE        | 70-71   | LİNK      | 62-65   | OSCAR        | 98-101     | SOLE       | 114-115 | VENÜS   | 154-155 |
| ARP        | 138-139 | COVER        | 86-87   | FUSE PLUS   | 70-71   | LİP       | 130-133 | ОТТО         | 30-35      | SOLİD      | 52-57   | VERA    | 104-105 |
| ARTE       | 131-133 | CUBİX        | 154-155 | GAZEL       | 128-129 | LİSA      | 140-141 | OTTOMAN      | 131-133    | SOLİD PLUS | 56-61   | VICTOR  | 100-101 |
| ARTU       | 118-119 | СИТЕ         | 124-125 | GENIDIA     | 18-19   | LOFT      | 156-157 | OXFORD       | 160-161    | SMART      | 48-49   | vig0    | 162-163 |
| ASTRA      | 136-137 | DEMRE        | 94-95   | GLORIA      | 114-115 | MAKİ      | 110-111 | PALOMA       | 66-67      | SNOW       | 70-71   | ViN0    | 116-117 |
| AURA       | 88-89   | DESY         | 92-93   | GÖNEN       | 128-129 | MAMBA     | 16-19   | PANDORA      | 96-97      | SNOW PLUS  | 74-75   | vit0    | 112-113 |
| AXEL       | 138-139 | DIAGONAL     | 124-125 | INCA        | 112-113 | MEDA      | 108-109 | PENTA        | 158-159    | SPARK      | 124-125 | WAU     | 18-19   |
| BANK       | 134-135 | DİVA         | 92-93   | inci        | 84-85   | MİKADO    | 96-97   | PİATRA       | 152-153    | SPRİNG     | 42-47   | WENDY   | 94-95   |
| BELLA      | 36-39   | EFOR         | 160-161 | iznik       | 120-121 | MİNİ      | 120-123 | POLİ         | 116-117    | STEP       | 162-163 | YONCA   | 130-131 |
| BENDİS     | 118-119 | EGE          | 110-111 | KELEBEK     | 118-119 | MİNİMAX   | 152-153 | PRAMİT       | 82-83      | STYLE      | 122-123 | ZENO    | 148-149 |
| BOLERO     | 96-97   | ELITE        | 50-51   | KENDO       | 122-123 | MİRA      | 104-105 | PRIMO        | 136-137    | STONE      | 152-153 | ZİRVE   | 90-91   |
| BOND       | 106-107 | ENJOY        | 16-17   | KENT        | 158-159 | MOYA      | 146-147 | REBECA       | 122-123    | TARSUS     | 156-157 |         |         |
| BOSS       | 131-133 | ENZO         | 148-149 | KONFOR      | 82-83   | MOON      | 20-23   | REGAL        | 06-07      | TAURUS     | 86-87   |         |         |
| вох        | 140-141 | ERA          | 112-113 | KONFOR PLUS | 82-83   | MOSS      | 138-139 | REFLEX       | 14-15      | TEKNO      | 08-11   |         |         |
|            |         |              |         |             |         |           |         |              |            |            |         |         |         |