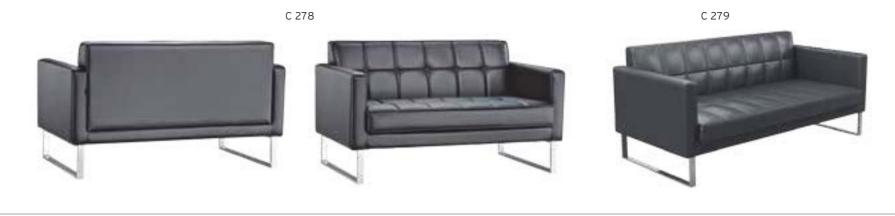

R | SOFA / WOODEN ARMREST | \$750 | \$820 | \$900 | 8,00 | \$1.500    |







STONE 03

# PİATRA

|        |              |                     | Α     | В     | С     | MT.  | R. LEATHER |
|--------|--------------|---------------------|-------|-------|-------|------|------------|
| PTR 01 | SINGLE       | SOFA / CHROMED LEGS | \$400 | \$440 | \$490 | 4,50 | \$800      |
| PTR 02 | TWO SEATER   | SOFA / CHROMED LEGS | \$520 | \$580 | \$640 | 6,50 | \$1.040    |
| PTR 03 | THREE SEATER | SOFA / CHROMED LEGS | \$640 | \$710 | \$800 | 8,00 | \$1.280    |













#### CANYON MT. R. LEATHER C 277 SINGLE SOFA / CHROMED LEGS \$360 \$400 \$450 4,50 \$720 \$480 C 278 TWO SEATER SOFA / CHROMED LEGS \$540 \$610 \$960 6,50 C 279 SOFA / CHROMED LEGS \$600 \$750 THREE SEATER \$670 8,50 \$1.200





| L    | LİNEA      |                               |       |       |       |      |            |  |  |  |
|------|------------|-------------------------------|-------|-------|-------|------|------------|--|--|--|
|      |            |                               | Α     | В     | С     | MT.  | R. LEATHER |  |  |  |
| L 10 | SINGLE     | SOFA / CHROMED FRAME AND LEGS | \$400 | \$440 | \$490 | 4,00 | \$800      |  |  |  |
| L 11 | TWO SEATER | SOFA / CHROMED FRAME AND LEGS | \$520 | \$580 | \$660 | 6,00 | \$1.040    |  |  |  |





| CUBİX  |              |                     |       |       |       |      |            |  |  |
|--------|--------------|---------------------|-------|-------|-------|------|------------|--|--|
|        |              |                     | A     | В