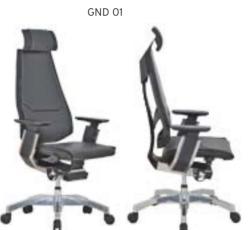

Meters are only given for Seat Part.

|        |           |                              | Α     | В     | С     | MT.  | R. LEATHER |
|--------|-----------|------------------------------|-------|-------|-------|------|------------|
| ERM 01 | EXECUTIVE | SYNCHRONIC MECHANISM         | \$260 | \$270 | \$311 | 0,80 | \$400      |
| ERM 02 | MEETING   | SYNCHRONIC MECHANISM         | \$252 | \$262 | \$303 | 0,80 | \$392      |
| ERM 03 | VISITOR   | CANTILEVER BASE              | \$240 | \$250 | \$291 | 0,80 | \$380      |
| ERM 04 | EXECUTIVE | SLIDING SYNCHRONIC MECHANISM | \$280 | \$290 | \$331 | 0,80 | \$420      |
| ERM 05 | MEETING   | SLIDING SYNCHRONIC MECHANISM | \$272 | \$282 | \$323 | 0,80 | \$412      |

#### **ERMES** PLASTIC STAR BASE / AJDUSTABLE ARMREST / LUMBAR SUPPORT **WAIST HAVE SUPPORT**

|        |           |                              | Α     | В     | С     | MT.  | R. LEATHER |
|--------|-----------|------------------------------|-------|-------|-------|------|------------|
| ERM 10 | EXECUTIVE | SYNCHRONIC MECHANISM         | \$246 | \$256 | \$297 | 0,80 | \$386      |
| ERM 11 | MEETING   | SYNCHRONIC MECHANISM         | \$238 | \$248 | \$289 | 0,80 | \$378      |
| ERM 12 | VISITOR   | CANTILEVER BASE              | \$226 | \$236 | \$277 | 0,80 | \$366      |
| ERM 13 | EXECUTIVE | SLIDING SYNCHRONIC MECHANISM | \$266 | \$276 | \$317 | 0,80 | \$406      |
| ERM 14 | MEETING   | SLIDING SYNCHRONIC MECHANISM | \$258 | \$268 | \$309 | 0,80 | \$398      |