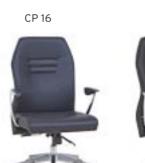

| A     | В     | С     | MT.  | R. LEATHER |
|-------|-----------|--------------------------------|-------|-------|-------|------|------------|
| CP 15 | EXECUTIVE | MULTI TILT MECHANISM           | \$300 | \$316 | \$340 | 3,00 | \$590      |
| CP 16 | MEETING   | MULTI TILT MECHANISM           | \$294 | \$310 | \$334 | 2,50 | \$584      |
| CP 17 | VISITOR   | MEMORY RETURN SWIVEL MECHANISM | \$290 | \$306 | \$330 | 2,50 | \$580      |
| CP 18 | VISITOR   | CHROMED CANTILEVER BASE        | \$286 | \$302 | \$326 | 2,50 | \$576      |
| CP 19 | EXECUTIVE | SYNCHRONIC MECHANISM           | \$320 | \$336 | \$360 | 3,00 | \$610      |
| CP 20 | MEETING   | SYNCHRONIC MECHANISM           | \$316 | \$330 | \$354 | 2,50 | \$604      |

ALUMINUM ARMREST / ALUMINUM STAR BASE













CP 20

#### **AURA** ALUMINUM ARMREST / ALUMINUM STAR BASE

|       |           |                                | Α     | В     | С     | MT.  | R. LEATHER |
|-------|-----------|--------------------------------|-------|-------|-------|------|------------|
| AR 15 | EXECUTIVE | MULTI TILT MECHANISM           | \$320 | \$336 | \$360 | 3,00 | \$600      |
| AR 16 | MEETING   | MULTI TILT MECHANISM           | \$316 | \$332 | \$356 | 2,50 | \$596      |
| AR 17 | VISITOR   | MEMORY RETURN SWIVEL MECHANISM | \$312 | \$328 | \$352 | 2,50 | \$592      |
| AR 18 | VISITOR   | CHROMED CANTILEVER BASE        | \$308 | \$324 | \$348 | 2,50 | \$588      |
| AR 19 | EXECUTIVE | SYNCHRONIC MECHANISM           | \$340 | \$356 | \$380 | 3,00 | \$620      |
| AR 20 | MEETING   | SYNCHRONIC MECHAN