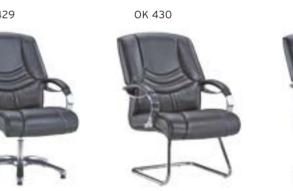

|           |                                | A     | В     | C     | MT.  | R. LEATHER |
|--------|-----------|--------------------------------|-------|-------|-------|------|------------|
| OK 427 | EXECUTIVE | MULTI TILT MECHANISM           | \$336 | \$352 | \$372 | 3,00 | \$650      |
| OK 428 | MEETING   | MULTI TILT MECHANISM           | \$332 | \$348 | \$368 | 3,00 | \$646      |
| OK 429 | VISITOR   | MEMORY RETURN SWIVEL MECHANISM | \$328 | \$344 | \$364 | 3,00 | \$642      |
| OK 430 | VISITOR   | CHROMED CANTILEVER BASE        | \$322 | \$338 | \$358 | 3,00 | \$636      |
| OK 431 | EXECUTIVE | SYNCHRONIC MECHANISM           | \$356 | \$372 | \$392 | 3,00 | \$670      |
| OK 432 | MEETING   | SYNCHRONIC MECHANISM           | \$352 | \$368 | \$388 | 3,00 | \$666      |









|        |           |                                | A     | В     | С     | MT.  | R. LEATHER |
|--------|-----------|--------------------------------|-------|-------|-------|------|------------|
| OK 433 | EXECUTIVE | MULTI TILT MECHANISM           | \$336 | \$352 | \$372 | 3,00 | \$650      |
| OK 434 | MEETING   | MULTI TILT MECHANISM           | \$332 | \$348 | \$368 | 3,00 | \$646      |
| OK 435 | VISITOR   | MEMORY RETURN SWIVEL MECHANISM | \$328 | \$344 | \$364 | 3,00 | \$642      |
| OK 436 | VISITOR   | CANTILEVER BASE                | \$322 | \$338 | \$358 | 3,00 | \$636      |
| OK 437 | EXECUTIVE | SYNCHRONIC MECHANISM           | \$356 | \$372 | \$392 | 3,00 | \$670      |
| OK 438 | MEETING   | SYNCHRONIC MECHANISM           | \$352 | \$368 | \$388 | 3,00 | \$666