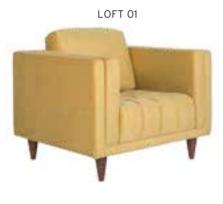

| ADEL       | 130-131 | COFFEE TABLE | 166-167 | ERMES       | 06-07   | KRONO     | 150-151 | MUNA         | 90-91      | RELAX      | 12-15   | TENDO   | 114-115 |
|------------|---------|--------------|---------|-------------|---------|-----------|---------|--------------|------------|------------|---------|---------|---------|
| AKTİVE     | 110-111 | CANYON       | 154-155 | EVA         | 102-103 | KUKA      | 146-147 | MURANO SOFA  | 134-135    | REMO       | 22-29   | TIFFANY | 14-17   |
| ALBA       | 116-117 | CAPPA        | 88-89   | EVO         | 108-109 | KÜLAH     | 126-127 | MURANO ARMCH | IAIR 78-79 | RİGA       | 136-137 | TİGRA   | 66-67   |
| ALEXA      | 144-145 | CAPPA PLUS   | 88-89   | EVENT       | 48-49   | KÜP       | 136-137 | NEON         | 50-51      | RİVAL      | 94-95   | TOGA    | 96-97   |
| ALİNA      | 70-71   | CAPRİ        | 92-93   | EVİTA       | 144-145 | LAND      | 74-77   | NİTRO        | 38-43      | ROLL       | 124-125 | TOLEDO  | 106-107 |
| ALİNA PLUS | 68-69   | CEMRE        | 106-107 | FERRE       | 150-151 | LAND PLUS | 76-79   | NOKTA        | 120-121    | SABİNA     | 118-119 | TRİ0    | 130-131 |
| ALYA       | 138-139 | CEYHAN       | 102-103 | FIRAT       | 86-87   | LARA      | 144-145 | NİDO         | 90-91      | SANTA      | 78-79   | TROY    | 148-149 |
| ANİTA      | 146-147 | CHESTER      | 160-161 | FLAP        | 156-157 | LENA      | 64-65   | NORMA        | 140-141    | SAFARİ     | 98-99   | TRUVA   | 116-117 |
| ARENA      | 94-95   | CLASS        | 128-129 | FLEX        | 114-115 | Libra     | 46-47   | ODEA         | 150-151    | SATURN     | 160-161 | TURKUAZ | 90-91   |
| ARES       | 80-81   | COMFORT      | 68-69   | FOMA        | 126-127 | LİMA      | 126-127 | ODİN         | 148-149    | SEDİA      | 156-159 | UNICA   | 84-85   |
| ARES PLUS  | 78-81   | COMFORT PLUS | 66-69   | FRAME       | 108-109 | LİMA PLUS | 128-129 | OLİVİA       | 120-121    | SERENA     | 114-115 | URBAN   | 144-145 |
| ARMADA     | 140-141 | CONCORDE     | 100-101 | FRONT       | 152-153 | LİNEA     | 154-155 | OMEGA        | 20-21      | SEYHAN     | 150-151 | ÜRGÜP   | 126-127 |
| ARMONİ     | 122-123 | CORNER       | 164-165 | FUSE        | 70-71   | LİNK      | 62-65   | OSCAR        | 98-101     | SOLE       | 114-115 | VENÜS   | 154-155 |
| ARP        | 138-139 | COVER        | 86-87   | FUSE PLUS   | 70-71   | LİP       | 130-133 | ОТТО         | 30-35      | SOLİD      | 52-57   | VERA    | 104-105 |
| ARTE       | 131-133 | CUBİX        | 154-155 | GAZEL       | 128-129 | LİSA      | 140-141 | OTTOMAN      | 131-133    | SOLİD PLUS | 56-61   | VICTOR  | 100-101 |
| ARTU       | 118-119 | СИТЕ         | 124-125 | GENIDIA     | 18-19   | LOFT      | 156-157 | OXFORD       | 160-161    | SMART      | 48-49   | vig0    | 162-163 |
| ASTRA      | 136-137 | DEMRE        | 94-95   | GLORIA      | 114-115 | MAKİ      | 110-111 | PALOMA       | 66-67      | SNOW       | 70-71   | ViN0    | 116-117 |
| AURA       | 88-89   | DESY         | 92-93   | GÖNEN       | 128-129 | MAMBA     | 16-19   | PANDORA      | 96-97      | SNOW PLUS  | 74-75   | vit0    | 112-113 |
| AXEL       | 138-139 | DIAGONAL     | 124-125 | INCA        | 112-113 | MEDA      | 108-109 | PENTA        | 158-159    | SPARK      | 124-125 | WAU     | 18-19   |
| BANK       | 134-135 | DİVA         | 92-93   | inci        | 84-85   | MİKADO    | 96-97   | PİATRA       | 152-153    | SPRİNG     | 42-47   | WENDY   | 94-95   |
| BELLA      | 36-39   | EFOR         | 160-161 | iznik       | 120-121 | MİNİ      | 120-123 | POLİ         | 116-117    | STEP       | 162-163 | YONCA   | 130-131 |
| BENDİS     | 118-119 | EGE          | 110-111 | KELEBEK     | 118-119 | MİNİMAX   | 152-153 | PRAMİT       | 82-83      | STYLE      | 122-123 | ZENO    | 148-149 |
| BOLERO     | 96-97   | ELITE        | 50-51   | KENDO       | 122-123 | MİRA      | 104-105 | PRIMO        | 136-137    | STONE      | 152-153 | ZİRVE   | 90-91   |
| BOND       | 106-107 | ENJOY        | 16-17   | KENT        | 158-159 | MOYA      | 146-147 | REBECA       | 122-123    | TARSUS     | 156-157 |         |         |
| BOSS       | 131-133 | ENZO         | 148-149 | KONFOR      | 82-83   | MOON      | 20-23   | REGAL        | 06-07      | TAURUS     | 86-87   |         |         |
| вох        | 140-141 | ERA          | 112-113 | KONFOR PLUS | 82-83   | MOSS      | 138-139 | REFLEX       | 14-15      | TEKNO      | 08-11   |         |         |
|            |         |              |         |             |         |           |         |              |            |            |         |         |         |