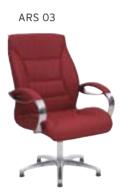

#### **REGAL** ALUMINUM STAR BASE / ADJUSTABLE ARMREST / LUMBAR SUPPORT WAIST HAVE SUPPORT MT. R. LEATHER REGAL 01 | EXECUTIVE | SYNCHRONIC MECHANISM \$280 \$290 \$331 0.80 \$420 REGAL 02 \$272 \$282 \$323 MEETING SYNCHRONIC MECHANISM 0,80 \$412 REGAL 03 VISITOR CANTILEVER BASE \$260 \$270 \$311 0,80 \$400 REGAL 04 | EXECUTIVE \$440 SLIDING SYNCHRONIC MECHANISM \$300 \$310 \$351 0.80 \$292 \$343 REGAL 05 MEETING \$302 0,80 \$432 SLIDING SYNCHRONIC MECHANISM

Meters are only given for Seat Part.

**WAIST HAVE SUPPORT** 

REGAL 03

REGAL 13

REGAL 04

| REGAL | PLASTIC STAR BASE / ADJUSTABLE ARMREST / LUMBAR SUPPORT |
|-------|---------------------------------------------------------|
|       |                                                         |