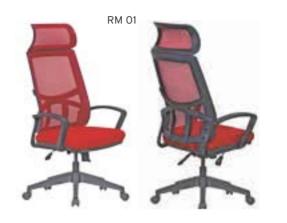

Meters are only given for Seat Part.

|        |           |                              | Α     | В     | С     | MT.  | R. LEATHER |
|--------|-----------|------------------------------|-------|-------|-------|------|------------|
| ERM 01 | EXECUTIVE | SYNCHRONIC MECHANISM         | \$260 | \$270 | \$311 | 0,80 | \$400      |
| ERM 02 | MEETING   | SYNCHRONIC MECHANISM         | \$252 | \$262 | \$303 | 0,80 | \$392      |
| ERM 03 | VISITOR   | CANTILEVER BASE              | \$240 | \$250 | \$291 | 0,80 | \$380      |
| ERM 04 | EXECUTIVE | SLIDING SYNCHRONIC MECHANISM | \$280 | \$290 | \$331 | 0,80 | \$420      |
| ERM 05 | MEETING   | SLIDING SYNCHRONIC MECHANISM | \$272 | \$282 | \$323 | 0,80 | \$412      |