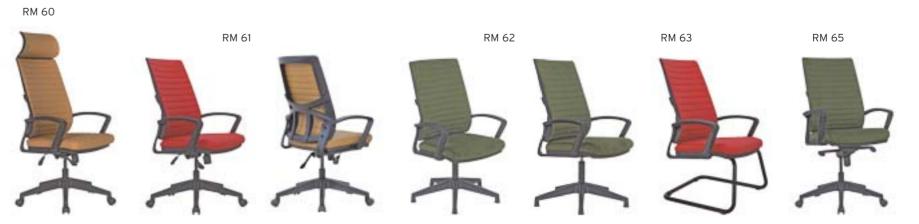

| ADEL       | 130-131 | COFFEE TABLE | 166-167 | ERMES       | 06-07   | KRONO     | 150-151 | MUNA         | 90-91      | RELAX      | 12-15   | TENDO   | 114-115 |
|------------|---------|--------------|---------|-------------|---------|-----------|---------|--------------|------------|------------|---------|---------|---------|
| AKTİVE     | 110-111 | CANYON       | 154-155 | EVA         | 102-103 | KUKA      | 146-147 | MURANO SOFA  | 134-135    | REMO       | 22-29   | TIFFANY | 14-17   |
| ALBA       | 116-117 | CAPPA        | 88-89   | EVO         | 108-109 | KÜLAH     | 126-127 | MURANO ARMCH | IAIR 78-79 | RİGA       | 136-137 | TİGRA   | 66-67   |
| ALEXA      | 144-145 | CAPPA PLUS   | 88-89   | EVENT       | 48-49   | KÜP       | 136-137 | NEON         | 50-51      | RİVAL      | 94-95   | TOGA    | 96-97   |
| ALİNA      | 70-71   | CAPRİ        | 92-93   | EVİTA       | 144-145 | LAND      | 74-77   | NİTRO        | 38-43      | ROLL       | 124-125 | TOLEDO  | 106-107 |
| ALİNA PLUS | 68-69   | CEMRE        | 106-107 | FERRE       | 150-151 | LAND PLUS | 76-79   | NOKTA        | 120-121    | SABİNA     | 118-119 | TRİ0    | 130-131 |
| ALYA       | 138-139 | CEYHAN       | 102-103 | FIRAT       | 86-87   | LARA      | 144-145 | NİDO         | 90-91      | SANTA      | 78-79   | TROY    | 148-149 |
| ANİTA      | 146-147 | CHESTER      | 160-161 | FLAP        | 156-157 | LENA      | 64-65   | NORMA        | 140-141    | SAFARİ     | 98-99   | TRUVA   | 116-117 |
| ARENA      | 94-95   | CLASS        | 128-129 | FLEX        | 114-115 | Libra     | 46-47   | ODEA         | 150-151    | SATURN     | 160-161 | TURKUAZ | 90-91   |
| ARES       | 80-81   | COMFORT      | 68-69   | FOMA        | 126-127 | LİMA      | 126-127 | ODİN         | 148-149    | SEDİA      | 156-159 | UNICA   | 84-85   |
| ARES PLUS  | 78-81   | COMFORT PLUS | 66-69   | FRAME       | 108-109 | LİMA PLUS | 128-129 | OLİVİA       | 120-121    | SERENA     | 114-115 | URBAN   | 144-145 |
| ARMADA     | 140-141 | CONCORDE     | 100-101 | FRONT       | 152-153 | LİNEA     | 154-155 | OMEGA        | 20-21      | SEYHAN     | 150-151 | ÜRGÜP   | 126-127 |
| ARMONİ     | 122-123 | CORNER       | 164-165 | FUSE        | 70-71   | LİNK      | 62-65   | OSCAR        | 98-101     | SOLE       | 114-115 | VENÜS   | 154-155 |
| ARP        | 138-139 | COVER        | 86-87   | FUSE PLUS   | 70-71   | LİP       | 130-133 | ОТТО         | 30-35      | SOLİD      | 52-57   | VERA    | 104-105 |
| ARTE       | 131-133 | CUBİX        | 154-155 | GAZEL       | 128-129 | LİSA      | 140-141 | OTTOMAN      | 131-133    | SOLİD PLUS | 56-61   | VICTOR  | 100-101 |
| ARTU       | 118-119 | СИТЕ         | 124-125 | GENIDIA     | 18-19   | LOFT      | 156-157 | OXFORD       | 160-161    | SMART      | 48-49   | vig0    | 162-163 |
| ASTRA      | 136-137 | DEMRE        | 94-95   | GLORIA      | 114-115 | MAKİ      | 110-111 | PALOMA       | 66-67      | SNOW       | 70-71   | ViN0    | 116-117 |
| AURA       | 88-89   | DESY         | 92-93   | GÖNEN       | 128-129 | MAMBA     | 16-19   | PANDORA      | 96-97      | SNOW PLUS  | 74-75   | vit0    | 112-113 |
| AXEL       | 138-139 | DIAGONAL     | 124-125 | INCA        | 112-113 | MEDA      | 108-109 | PENTA        | 158-159    | SPARK      | 124-125 | WAU     | 18-19   |
| BANK       | 134-135 | DİVA         | 92-93   | inci        | 84-85   | MİKADO    | 96-97   | PİATRA       | 152-153    | SPRİNG     | 42-47   | WENDY   | 94-95   |
| BELLA      | 36-39   | EFOR         | 160-161 | iznik       | 120-121 | MİNİ      | 120-123 | POLİ         | 116-117    | STEP       | 162-163 | YONCA   | 130-131 |
| BENDİS     | 118-119 | EGE          | 110-111 | KELEBEK     | 118-119 | MİNİMAX   | 152-153 | PRAMİT       | 82-83      | STYLE      | 122-123 | ZENO    | 148-149 |
| BOLERO     | 96-97   | ELITE        | 50-51   | KENDO       | 122-123 | MİRA      | 104-105 | PRIMO        | 136-137    | STONE      | 152-153 | ZİRVE   | 90-91   |
| BOND       | 106-107 | ENJOY        | 16-17   | KENT        | 158-159 | MOYA      | 146-147 | REBECA       | 122-123    | TARSUS     | 156-157 |         |         |
| BOSS       | 131-133 | ENZO         | 148-149 | KONFOR      | 82-83   | MOON      | 20-23   | REGAL        | 06-07      | TAURUS     | 86-87   |         |         |
| вох        | 140-141 | ERA          | 112-113 | KONFOR PLUS | 82-83   | MOSS      | 138-139 | REFLEX       | 14-15      | TEKNO      | 08-11   |         |         |
|            |         |              |         |             |         |           |         |              |            |            |         |         |         |