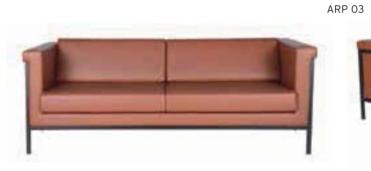

|
| 1       | -            |      | -     | -     | Metal p | aint color | Standard BLACK. |  |  |  |  |  |



MOSS 01







| ARP PAINTED LEG |              |      |       |       |       |      |            |  |  |  |
|-----------------|--------------|------|-------|-------|-------|------|------------|--|--|--|
|                 |              |      | Α     | В     | С     | MT.  | R. LEATHER |  |  |  |
| ARP 01          | SINGLE       | SOFA | \$400 | \$460 | \$540 | 4,50 | \$800      |  |  |  |
| ARP 02          | TWO SEATER   | SOFA | \$540 | \$620 | \$710 | 7,00 | \$1.080    |  |  |  |
| ARP 03          | THREE SEATER | SOFA | \$640 | \$730 | \$840 | 8,50 | \$1.280    |  |  |  |

Metal paint color Standard BLACK. If specified in the order, the metal color may be anthracite.









| -      | ARP          | CHROMED LEG |       |       |       |      |            |
|--------|--------------|-------------|-------|-------|-------|------|------------|
|        |              |             | Α     | В     | С     | MT.  | R. LEATHER |
| ARP 04 | SINGLE       | SOFA        | \$420 | \$480 | \$560 | 4,50 | \$840      |
| ARP 05 | TWO SEATER   | SOFA        | \$570 | \$650 | \$660 | 7,00 | \$1.140    |
| ARP 06 | THREE SEATER | SOFA        | \$680 | \$770 | \$870 | 8,50 | \$1.360    |









## ARMADA

|           |              |      | Α     | В     | С     | MT.   | R. LEATHER |
|-----------|--------------|------|-------|-------|-------|-------|------------|
| ARMADA 01 | SINGLE       | SOFA | \$360 | \$390 | \$470 | 6,00  | \$720      |
| ARMADA 02 | TWO SEATER   |