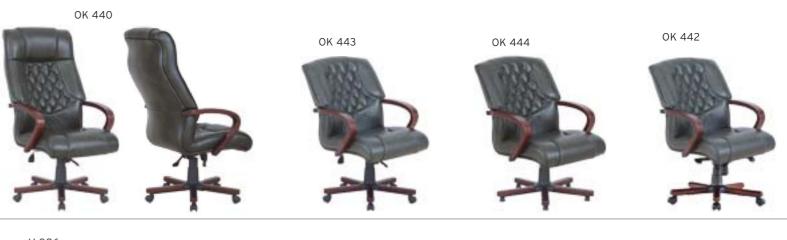

#### **REGAL** ALUMINUM STAR BASE / ADJUSTABLE ARMREST / LUMBAR SUPPORT WAIST HAVE SUPPORT MT. R. LEATHER REGAL 01 | EXECUTIVE | SYNCHRONIC MECHANISM \$280 \$290 \$331 0.80 \$420 REGAL 02 \$272 \$282 \$323 MEETING SYNCHRONIC MECHANISM 0,80 \$412 REGAL 03 VISITOR CANTILEVER BASE \$260 \$270 \$311 0,80 \$400 REGAL 04 | EXECUTIVE \$440 SLIDING SYNCHRONIC MECHANISM \$300 \$310 \$351 0.80 \$292 \$343 REGAL 05 MEETING \$302 0,80 \$432 SLIDING SYNCHRONIC MECHANISM

Meters are only given for Seat Part.

**WAIST HAVE SUPPORT** 

REGAL 03

REGAL 13

REGAL 04

| REGAL | PLASTIC STAR BASE / ADJUSTABLE ARMREST / LUMBAR SUPPORT |
|-------|---------------------------------------------------------|
|       |                                                         |

|          |           |                              | Α     | В     | С     | MT.  | R. LEATHER |
|----------|-----------|------------------------------|-------|-------|-------|------|------------|
| REGAL 10 | EXECUTIVE | SYNCHRONIC MECHANISM         | \$266 | \$276 | \$317 | 0,80 | \$406      |
| REGAL 11 | MEETING   | SYNCHRONIC MECHANISM         | \$258 | \$268 | \$309 | 0,80 | \$398      |
| REGAL 12 | VISITOR   | CANTILEVER BASE              | \$246 | \$256 | \$297 | 0,80 | \$386      |
| REGAL 13 | EXECUTIVE | SLIDING SYNCHRONIC MECHANISM | \$286 | \$296 | \$337 | 0,80 | \$426      |
| REGAL 14 | MEETING   | SLIDING SYNCHRONIC MECHANISM | \$278 | \$288 | \$329 | 0,80 | \$418      |