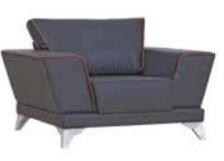

---|--------------|------|-------|-------|-------|------|------------|
| KNT 01 | SINGLE       | SOFA | \$380 | \$420 | \$470 | 5,00 | \$380      |
| KNT 02 | TWO SEATER   | SOFA | \$480 | \$540 | \$610 | 8,00 | \$960      |
| KNT 03 | THREE SEATER | SOFA | \$560 | \$640 | \$730 | 9,50 | \$1.120    |









KNT 03



## PENTA

|        |              |                     | Α     | В     | С     | MT.  | R. LEATHER |
|--------|--------------|---------------------|-------|-------|-------|------|------------|
| PNT 01 | SINGLE       | SOFA / CHROMED LEGS | \$440 | \$490 | \$550 | 4,50 | \$880      |
| PNT 02 | TWO SEATER   | SOFA / CHROMED LEGS | \$600 | \$660 | \$730 | 6,50 | \$1.200    |
| PNT 03 | THREE SEATER | SOFA / CHROMED LEGS | \$700 | \$780 | \$880 | 8,00 | \$1.400    |

PNT 01



PNT 02



PNT 03



**PENTA** 

|        |              |                    | Α     | В     | С       | MT.  | R. LEATHER |
|--------|--------------|--------------------|-------|-------|---------|------|------------|
| PNT 04 | SINGLE       | SOFA / WOODEN LEGS | \$520 | \$570 | \$630   | 4,50 | \$1.040    |
| PNT 05 | TWO SEATER   | SOFA / WOODEN LEGS | \$720 | \$780 | \$860   | 6,50 | \$1.440    |
| PNT 06 | THREE SEATER | SOFA / WOODEN LEGS | \$840 | \$920 | \$1.010 | 8,00 | \$1.680    |

PNT 04



PNT 05



PNT 06



#### **OXFORD** MT. R. LEATHER SOFA / WOODEN LEGS \$500 0 216 SINGLE \$550 \$620 7,00 \$1.000 0 217 TWO SEATER SOFA / WOODEN LEGS \$700 \$770 9,00 \$1.400 0 218 THREE SEATER SOFA / WOODEN LEGS \$840 \$920 \$1.030 10,00 \$1.680







|        | EFOR         |