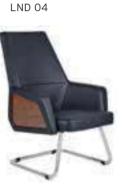

MINUM STAR BASE |                      |       |       |       |      |            |  |  |
|--------|---------------------------------------------------|----------------------|-------|-------|-------|------|------------|--|--|
|        |                                                   |                      | Α     | В     | С     | MT.  | R. LEATHER |  |  |
| LND 01 | EXECUTIVE                                         | MULTI TILT MECHANISM | \$280 | \$296 | \$346 | 3,20 | \$530      |  |  |
| LND 02 | MEETING                                           | MULTI TILT MECHANISM | \$274 | \$290 | \$340 | 3,00 | \$524      |  |  |
| LND 03 | VISITOR                                           | STAR BASE            | \$272 | \$288 | \$338 | 3,00 | \$522      |  |  |



\$518 \$550

\$544











LND 15

LND 06

| L      | LAND POLISHED WOODEN ARMREST / WOODEN STAR BASE |                      |       |       |       |      |            |  |  |  |  |
|--------|-------------------------------------------------|----------------------|-------|-------|-------|------|------------|--|--|--|--|
|        |                                                 |                      | Α     | В     | С     | MT.  | R. LEATHER |  |  |  |  |
| LND 10 | EXECUTIVE                                       | MULTI TILT MECHANISM | \$280 | \$296 | \$346 | 3,20 | \$530      |  |  |  |  |
| LND 11 | MEETING                                         | MULTI TILT MECHANISM | \$274 | \$290 | \$340 | 3,00 | \$524      |  |  |  |  |
| LND 12 | VISITOR                                         | STAR BASE