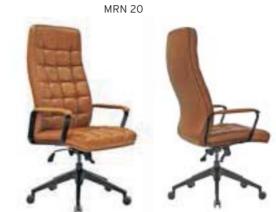

73

LND 75







#### MURANO BLACK PAINTED METAL ARMREST / PLASTIC STAR BASE

|        |           |                      | Α     | В     | С     | MT.  | R. LEATHER |
|--------|-----------|----------------------|-------|-------|-------|------|------------|
| MRN 20 | EXECUTIVE | MULTI TILT MECHANISM | \$280 | \$296 | \$316 | 2,30 | \$570      |
| MRN 21 | MEETING   | MULTI TILT MECHANISM | \$274 | \$280 | \$310 | 2,00 | \$554      |
| MRN 22 | VISITOR   | STAR BASE            | \$270 | \$276 | \$306 | 2,00 | \$550      |
| MRN 23 | VISITOR   | CANTILEVER BASE      | \$260 | \$266 | \$296 | 2,00 | \$540      |
| MRN 24 | EXECUTIVE | SYNCHRONIC MECHANISM | \$300 | \$316 | \$336 | 2,30 | \$590      |
| MRN 25 | MEETING   | SYNCHRONIC MECHANISM | \$294 | \$310 | \$330 | 2,00 | \$574      |







LND 70









## **SANTA**

#### ALUMINUM ARMREST / ALUMINUM STAR BASE

|          |           |                      | Α     | В     | С     | MT.  | R. LEATHER |
|----------|-----------|----------------------|-------|-------|-------|------|------------|
| SANTA 01 | EXECUTIVE | MULTI TILT MECHANISM | \$290 | \$310 | \$340 | 2,50 | \$580      |
| SANTA 02 | MEETING   | MULTI TILT MECHANISM | \$280 | \$300 | \$330 | 2,20 | \$570      |
| SANTA 03 | VISITOR   | STAR BASE            | \$274 | \$294 | \$324 | 2,20 | \$564      |
| SANTA 04 | VISITOR   | CANTILEVER BASE      | \$268 | \$288 | \$318 | 2,20 | \$558      |
| SANTA 05 | EXECUTIVE | SYNCHRONIC MECHANISM | \$310 | \$330 | \$360 | 2,50 | \$600      |
| SANTA 06 | MEETING   | SYNCHRONIC MECHANISM | \$300 | \$320 | \$350 | 2,20