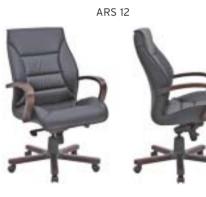

| ADEL       | 130-131 | COFFEE TABLE | 166-167 | ERMES       | 06-07   | KRONO     | 150-151 | MUNA         | 90-91      | RELAX      | 12-15   | TENDO   | 114-115 |
|------------|---------|--------------|---------|-------------|---------|-----------|---------|--------------|------------|------------|---------|---------|---------|
| AKTİVE     | 110-111 | CANYON       | 154-155 | EVA         | 102-103 | KUKA      | 146-147 | MURANO SOFA  | 134-135    | REMO       | 22-29   | TIFFANY | 14-17   |
| ALBA       | 116-117 | CAPPA        | 88-89   | EVO         | 108-109 | KÜLAH     | 126-127 | MURANO ARMCH | IAIR 78-79 | RİGA       | 136-137 | TİGRA   | 66-67   |
| ALEXA      | 144-145 | CAPPA PLUS   | 88-89   | EVENT       | 48-49   | KÜP       | 136-137 | NEON         | 50-51      | RİVAL      | 94-95   | TOGA    | 96-97   |
| ALİNA      | 70-71   | CAPRİ        | 92-93   | EVİTA       | 144-145 | LAND      | 74-77   | NİTRO        | 38-43      | ROLL       | 124-125 | TOLEDO  | 106-107 |
| ALİNA PLUS | 68-69   | CEMRE        | 106-107 | FERRE       | 150-151 | LAND PLUS | 76-79   | NOKTA        | 120-121    | SABİNA     | 118-119 | TRİ0    | 130-131 |
| ALYA       | 138-139 | CEYHAN       | 102-103 | FIRAT       | 86-87   | LARA      | 144-145 | NİDO         | 90-91      | SANTA      | 78-79   | TROY    | 148-149 |
| ANİTA      | 146-147 | CHESTER      | 160-161 | FLAP        | 156-157 | LENA      | 64-65   | NORMA        | 140-141    | SAFARİ     | 98-99   | TRUVA   | 116-117 |
| ARENA      | 94-95   | CLASS        | 128-129 | FLEX        | 114-115 | Libra     | 46-47   | ODEA         | 150-151    | SATURN     | 160-161 | TURKUAZ | 90-91   |
| ARES       | 80-81   | COMFORT      | 68-69   | FOMA        | 126-127 | LİMA      | 126-127 | ODİN         | 148-149    | SEDİA      | 156-159 | UNICA   | 84-85   |
| ARES PLUS  | 78-81   | COMFORT PLUS | 66-69   | FRAME       | 108-109 | LİMA PLUS | 128-129 | OLİVİA       | 120-121    | SERENA     | 114-115 | URBAN   | 144-145 |
| ARMADA     | 140-141 | CONCORDE     | 100-101 | FRONT       | 152-153 | LİNEA     | 154-155 | OMEGA        | 20-21      | SEYHAN     | 150-151 | ÜRGÜP   | 126-127 |
| ARMONİ     | 122-123 | CORNER       | 164-165 | FUSE        | 70-71   | LİNK      | 62-65   | OSCAR        | 98-101     | SOLE       | 114-115 | VENÜS   | 154-155 |
| ARP        | 138-139 | COVER        | 86-87   | FUSE PLUS   | 70-71   | LİP       | 130-133 | ОТТО         | 30-35      | SOLİD      | 52-57   | VERA    | 104-105 |
| ARTE       | 131-133 | CUBİX        | 154-155 | GAZEL       | 128-129 | LİSA      | 140-141 | OTTOMAN      | 131-133    | SOLİD PLUS | 56-61   | VICTOR  | 100-101 |
| ARTU       | 118-119 | СИТЕ         | 124-125 | GENIDIA     | 18-19   | LOFT      | 156-157 | OXFORD       | 160-161    | SMART      | 48-49   | vig0    | 162-163 |
| ASTRA      | 136-137 | DEMRE        | 94-95   | GLORIA      | 114-115 | MAKİ      | 110-111 | PALOMA       | 66-67      | SNOW       | 70-71   | ViN0    | 116-117 |
| AURA       | 88-89   | DESY         | 92-93   | GÖNEN       | 128-129 | MAMBA     | 16-19   | PANDORA      | 96-97      | SNOW PLUS  | 74-75   | vit0    | 112-113 |
| AXEL       | 138-139 | DIAGONAL     | 124-125 | INCA        | 112-113 | MEDA      | 108-109 | PENTA        | 158-159    | SPARK      | 124-125 | WAU     | 18-19   |
| BANK       | 134-135 | DİVA         | 92-93   | inci        | 84-85   | MİKADO    | 96-97   | PİATRA       | 152-153    | SPRİNG     | 42-47   | WENDY   | 94-95   |
| BELLA      | 36-39   | EFOR         | 160-161 | iznik       | 120-121 | MİNİ      | 120-123 | POLİ         | 116-117    | STEP       | 162-163 | YONCA   | 130-131 |
| BENDİS     | 118-119 | EGE          | 110-111 | KELEBEK     | 118-119 | MİNİMAX   | 152-153 | PRAMİT       | 82-83      | STYLE      | 122-123 | ZENO    | 148-149 |
| BOLERO     | 96-97   | ELITE        | 50-51   | KENDO       | 122-123 | MİRA      | 104-105 | PRIMO        | 136-137    | STONE      | 152-153 | ZİRVE   | 90-91   |
| BOND       | 106-107 | ENJOY        | 16-17   | KENT        | 158-159 | MOYA      | 146-147 | REBECA       | 122-123    | TARSUS     | 156-157 |         |         |
| BOSS       | 131-133 | ENZO         | 148-149 | KONFOR      | 82-83   | MOON      | 20-23   | REGAL        | 06-07      | TAURUS     | 86-87   |         |         |
| вох        | 140-141 | ERA          | 112-113 | KONFOR PLUS | 82-83   | MOSS      | 138-139 | REFLEX       | 14-15      | TEKNO      | 08-11   |         |         |
|            |         |              |         |             |         |           |         |              |            |            |         |         |         |