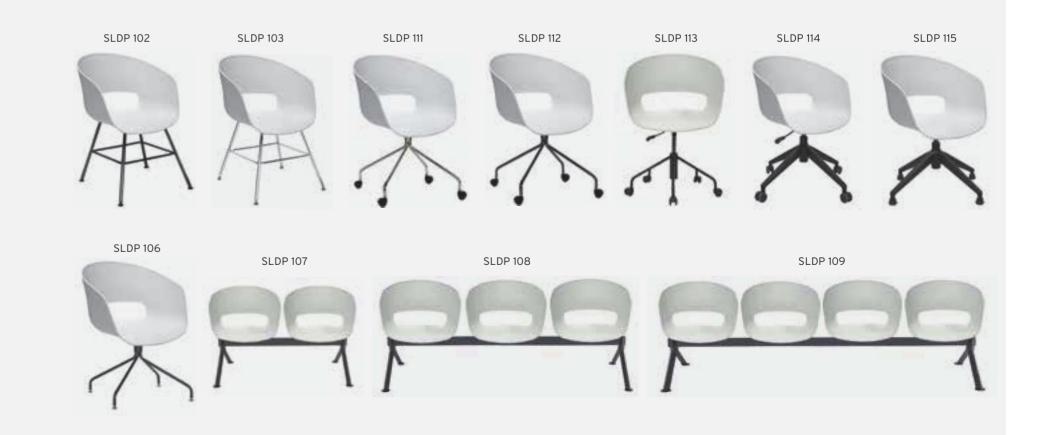

| ADEL       | 130-131 | COFFEE TABLE | 166-167 | ERMES       | 06-07   | KRONO     | 150-151 | MUNA         | 90-91      | RELAX      | 12-15   | TENDO   | 114-115 |
|------------|---------|--------------|---------|-------------|---------|-----------|---------|--------------|------------|------------|---------|---------|---------|
| AKTİVE     | 110-111 | CANYON       | 154-155 | EVA         | 102-103 | KUKA      | 146-147 | MURANO SOFA  | 134-135    | REMO       | 22-29   | TIFFANY | 14-17   |
| ALBA       | 116-117 | CAPPA        | 88-89   | EVO         | 108-109 | KÜLAH     | 126-127 | MURANO ARMCH | IAIR 78-79 | RİGA       | 136-137 | TİGRA   | 66-67   |
| ALEXA      | 144-145 | CAPPA PLUS   | 88-89   | EVENT       | 48-49   | KÜP       | 136-137 | NEON         | 50-51      | RİVAL      | 94-95   | TOGA    | 96-97   |
| ALİNA      | 70-71   | CAPRİ        | 92-93   | EVİTA       | 144-145 | LAND      | 74-77   | NİTRO        | 38-43      | ROLL       | 124-125 | TOLEDO  | 106-107 |
| ALİNA PLUS | 68-69   | CEMRE        | 106-107 | FERRE       | 150-151 | LAND PLUS | 76-79   | NOKTA        | 120-121    | SABİNA     | 118-119 | TRİ0    | 130-131 |
| ALYA       | 138-139 | CEYHAN       | 102-103 | FIRAT       | 86-87   | LARA      | 144-145 | NİDO         | 90-91      | SANTA      | 78-79   | TROY    | 148-149 |
| ANİTA      | 146-147 | CHESTER      | 160-161 | FLAP        | 156-157 | LENA      | 64-65   | NORMA        | 140-141    | SAFARİ     | 98-99   | TRUVA   | 116-117 |
| ARENA      | 94-95   | CLASS        | 128-129 | FLEX        | 114-115 | Libra     | 46-47   | ODEA         | 150-151    | SATURN     | 160-161 | TURKUAZ | 90-91   |
| ARES       | 80-81   | COMFORT      | 68-69   | FOMA        | 126-127 | LİMA      | 126-127 | ODİN         | 148-149    | SEDİA      | 156-159 | UNICA   | 84-85   |
| ARES PLUS  | 78-81   | COMFORT PLUS | 66-69   | FRAME       | 108-109 | LİMA PLUS | 128-129 | OLİVİA       | 120-121    | SERENA     | 114-115 | URBAN   | 144-145 |
| ARMADA     | 140-141 | CONCORDE     | 100-101 | FRONT       | 152-153 | LİNEA     | 154-155 | OMEGA        | 20-21      | SEYHAN     | 150-151 | ÜRGÜP   | 126-127 |
| ARMONİ     | 122-123 | CORNER       | 164-165 | FUSE        | 70-71   | LİNK      | 62-65   | OSCAR        | 98-101     | SOLE       | 114-115 | VENÜS   | 154-155 |
| ARP        | 138-139 | COVER        | 86-87   | FUSE PLUS   | 70-71   | LİP       | 130-133 | ОТТО         | 30-35      | SOLİD      | 52-57   | VERA    | 104-105 |
| ARTE       | 131-133 | CUBİX        | 154-155 | GAZEL       | 128-129 | LİSA      | 140-141 | OTTOMAN      | 131-133    | SOLİD PLUS | 56-61   | VICTOR  | 100-101 |
| ARTU       | 118-119 | СИТЕ         | 124-125 | GENIDIA     | 18-19   | LOFT      | 156-157 | OXFORD       | 160-161    | SMART      | 48-49   | vig0    | 162-163 |
| ASTRA      | 136-137 | DEMRE        | 94-95   | GLORIA      | 114-115 | MAKİ      | 110-111 | PALOMA       | 66-67      | SNOW       | 70-71   | ViN0    | 116-117 |
| AURA       | 88-89   | DESY         | 92-93   | GÖNEN       | 128-129 | MAMBA     | 16-19   | PANDORA      | 96-97      | SNOW PLUS  | 74-75   | vit0    | 112-113 |
| AXEL       | 138-139 | DIAGONAL     | 124-125 | INCA        | 112-113 | MEDA      | 108-109 | PENTA        | 158-159    | SPARK      | 124-125 | WAU     | 18-19   |
| BANK       | 134-135 | DİVA         | 92-93   | inci        | 84-85   | MİKADO    | 96-97   | PİATRA       | 152-153    | SPRİNG     | 42-47   | WENDY   | 94-95   |
| BELLA      | 36-39   | EFOR         | 160-161 | iznik       | 120-121 | MİNİ      | 120-123 | POLİ         | 116-117    | STEP       | 162-163 | YONCA   | 130-131 |
| BENDİS     | 118-119 | EGE          | 110-111 | KELEBEK     | 118-119 | MİNİMAX   | 152-153 | PRAMİT       | 82-83      | STYLE      | 122-123 | ZENO    | 148-149 |
| BOLERO     | 96-97   | ELITE        | 50-51   | KENDO       | 122-123 | MİRA      | 104-105 | PRIMO        | 136-137    | STONE      | 152-153 | ZİRVE   | 90-91   |
| BOND       | 106-107 | ENJOY        | 16-17   | KENT        | 158-159 | MOYA      | 146-147 | REBECA       | 122-123    | TARSUS     | 156-157 |         |         |
| BOSS       | 131-133 | ENZO         | 148-149 | KONFOR      | 82-83   | MOON      | 20-23   | REGAL        | 06-07      | TAURUS     | 86-87   |         |         |
| вох        | 140-141 | ERA          | 112-113 | KONFOR PLUS | 82-83   | MOSS      | 138-139 | REFLEX       | 14-15      | TEKNO      | 08-11   |         |         |
|            |         |              |         |             |         |           |         |              |            |            |         |         |         |