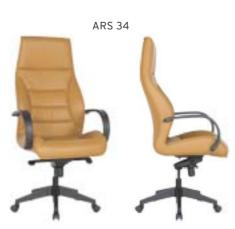

| ADEL       | 130-131 | COFFEE TABLE | 166-167 | ERMES       | 06-07   | KRONO     | 150-151 | MUNA         | 90-91      | RELAX      | 12-15   | TENDO   | 114-115 |
|------------|---------|--------------|---------|-------------|---------|-----------|---------|--------------|------------|------------|---------|---------|---------|
| AKTİVE     | 110-111 | CANYON       | 154-155 | EVA         | 102-103 | KUKA      | 146-147 | MURANO SOFA  | 134-135    | REMO       | 22-29   | TIFFANY | 14-17   |
| ALBA       | 116-117 | CAPPA        | 88-89   | EVO         | 108-109 | KÜLAH     | 126-127 | MURANO ARMCH | IAIR 78-79 | RİGA       | 136-137 | TİGRA   | 66-67   |
| ALEXA      | 144-145 | CAPPA PLUS   | 88-89   | EVENT       | 48-49   | KÜP       | 136-137 | NEON         | 50-51      | RİVAL      | 94-95   | TOGA    | 96-97   |
| ALİNA      | 70-71   | CAPRİ        | 92-93   | EVİTA       | 144-145 | LAND      | 74-77   | NİTRO        | 38-43      | ROLL       | 124-125 | TOLEDO  | 106-107 |
| ALİNA PLUS | 68-69   | CEMRE        | 106-107 | FERRE       | 150-151 | LAND PLUS | 76-79   | NOKTA        | 120-121    | SABİNA     | 118-119 | TRİ0    | 130-131 |
| ALYA       | 138-139 | CEYHAN       | 102-103 | FIRAT       | 86-87   | LARA      | 144-145 | NİDO         | 90-91      | SANTA      | 78-79   | TROY    | 148-149 |
| ANİTA      | 146-147 | CHESTER      | 160-161 | FLAP        | 156-157 | LENA      | 64-65   | NORMA        | 140-141    | SAFARİ     | 98-99   | TRUVA   | 116-117 |
| ARENA      | 94-95   | CLASS        | 128-129 | FLEX        | 114-115 | Libra     | 46-47   | ODEA         | 150-151    | SATURN     | 160-161 | TURKUAZ | 90-91   |
| ARES       | 80-81   | COMFORT      | 68-69   | FOMA        | 126-127 | LİMA      | 126-127 | ODİN         | 148-149    | SEDİA      | 156-159 | UNICA   | 84-85   |
| ARES PLUS  | 78-81   | COMFORT PLUS | 66-69   | FRAME       | 108-109 | LİMA PLUS | 128-129 | OLİVİA       | 120-121    | SERENA     | 114-115 | URBAN   | 144-145 |
| ARMADA     | 140-141 | CONCORDE     | 100-101 | FRONT       | 152-153 | LİNEA     | 154-155 | OMEGA        | 20-21      | SEYHAN     | 150-151 | ÜRGÜP   | 126-127 |
| ARMONİ     | 122-123 | CORNER       | 164-165 | FUSE        | 70-71   | LİNK      | 62-65   | OSCAR        | 98-101     | SOLE       | 114-115 | VENÜS   | 154-155 |
| ARP        | 138-139 | COVER        | 86-87   | FUSE PLUS   | 70-71   | LİP       | 130-133 | ОТТО         | 30-35      | SOLİD      | 52-57   | VERA    | 104-105 |
| ARTE       | 131-133 | CUBİX        | 154-155 | GAZEL       | 128-129 | LİSA      | 140-141 | OTTOMAN      | 131-133    | SOLİD PLUS | 56-61   | VICTOR  | 100-101 |
| ARTU       | 118-119 | СИТЕ         | 124-125 | GENIDIA     | 18-19   | LOFT      | 156-157 | OXFORD       | 160-161    | SMART      | 48-49   | vig0    | 162-163 |
| ASTRA      | 136-137 | DEMRE        | 94-95   | GLORIA      | 114-115 | MAKİ      | 110-111 | PALOMA       | 66-67      | SNOW       | 70-71   | ViN0    | 116-117 |
| AURA       | 88-89   | DESY         | 92-93   | GÖNEN       | 128-129 | MAMBA     | 16-19   | PANDORA      | 96-97      | SNOW PLUS  | 74-75   | vit0    | 112-113 |
| AXEL       | 138-139 | DIAGONAL     | 124-125 | INCA        | 112-113 | MEDA      | 108-109 | PENTA        | 158-159    | SPARK      | 124-125 | WAU     | 18-19   |
| BANK       | 134-135 | DİVA         | 92-93   | inci        | 84-85   | MİKADO    | 96-97   | PİATRA       | 152-153    | SPRİNG     | 42-47   | WENDY   | 94-95   |
| BELLA      | 36-39   | EFOR         | 160-161 | iznik       | 120-121 | MİNİ      | 120-123 | POLİ         | 116-117    | STEP       | 162-163 | YONCA   | 130-131 |
| BENDİS     | 118-119 | EGE          | 110-111 | KELEBEK     | 118-119 | MİNİMAX   | 152-153 | PRAMİT       | 82-83      | STYLE      | 122-123 | ZENO    | 148-149 |
| BOLERO     | 96-97   | ELITE        | 50-51   | KENDO       | 122-123 | MİRA      | 104-105 | PRIMO        | 136-137    | STONE      | 152-153 | ZİRVE   | 90-91   |
| BOND       | 106-107 | ENJOY        | 16-17   | KENT        | 158-159 | MOYA      | 146-147 | REBECA       | 122-123    | TARSUS     | 156-157 |         |         |
| BOSS       | 131-133 | ENZO         | 148-149 | KONFOR      | 82-83   | MOON      | 20-23   | REGAL        | 06-07      | TAURUS     | 86-87   |         |         |
| вох        | 140-141 | ERA          | 112-113 | KONFOR PLUS | 82-83   | MOSS      | 138-139 | REFLEX       | 14-15      | TEKNO      | 08-11   |         |         |
|            |         |              |         |             |         |           |         |              |            |            |         |         |         |