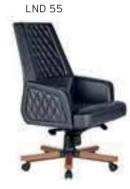

|













## LAND

#### UPHOLSTERED ARMREST / WOODEN STAR BASE

|        |           |                      | Α     | В     | С     | MT.  | R. LEATHER |
|--------|-----------|----------------------|-------|-------|-------|------|------------|
| LND 50 | EXECUTIVE | MULTI TILT MECHANISM | \$280 | \$296 | \$346 | 3,20 | \$530      |
| LND 51 | MEETING   | MULTI TILT MECHANISM | \$274 | \$290 | \$340 | 3,00 | \$524      |
| LND 52 | VISITOR   | STAR BASE            | \$272 | \$288 | \$338 | 3,00 | \$522      |
| LND 53 | VISITOR   | CANTILEVER BASE      | \$268 | \$284 | \$334 | 3,00 | \$518      |
| LND 54 | EXECUTIVE | SYNCHRONIC MECHANISM | \$300 | \$316 | \$366 | 3,20 | \$550      |
| LND 55 | MEETING   | SYNCHRONIC MECHANISM | \$294 | \$310 | \$360 | 3,00 | \$544      |













## LAND PLUS

#### POLISHED WOODEN ARMREST / ALUMINUM STAR BASE

|        |           |                      | A     | В     | С     | MT.  | R. LEATHER |
|--------|-----------|----------------------|-------|-------|-------|------|------------|
| LND 60 | EXECUTIVE | MULTI TILT MECHANISM | \$300 | \$316 | \$366 | 3,20 |            |
| LND 61 | MEETING   | MULTI TILT MECHANISM | \$294 | \$310 | \$360 | 3,00 |            |
| LND 62 | VISITOR   | STAR BASE            | \$292 | \$308 | \$358 | 3,00 |            |
| LND 63 | VISITOR   | CANTILEVER BASE      | \$288 | \$304 | \$354 | 3,00 |            |
| LND 64 | EXECUTIVE | SYNCHRONIC MECHANISM | \$320 | \$336 | \$386 | 3,20 |            |
| LND 65 | MEETING   | SYNCHRONIC MECHANISM | \$314 | \$330 | \$380 | 3,00 |            |