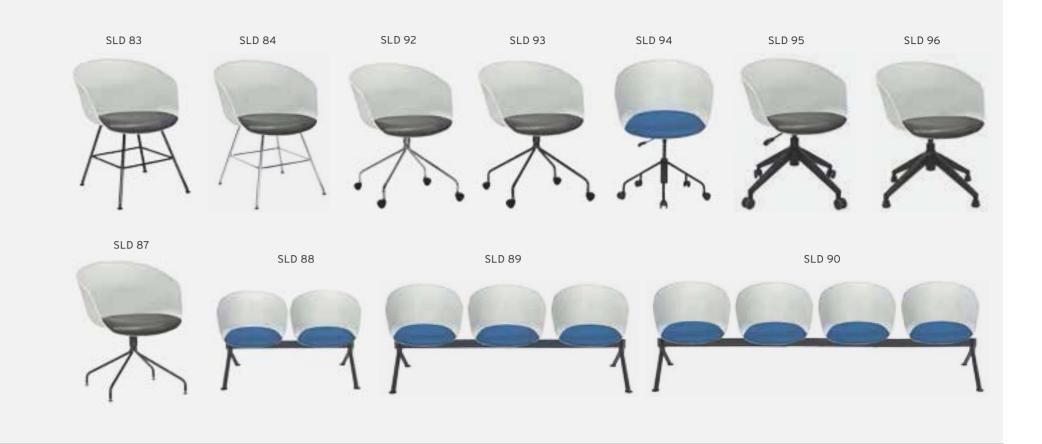

| ADEL       | 130-131 | COFFEE TABLE | 166-167 | ERMES       | 06-07   | KRONO     | 150-151 | MUNA         | 90-91      | RELAX      | 12-15   | TENDO   | 114-115 |
|------------|---------|--------------|---------|-------------|---------|-----------|---------|--------------|------------|------------|---------|---------|---------|
| AKTİVE     | 110-111 | CANYON       | 154-155 | EVA         | 102-103 | KUKA      | 146-147 | MURANO SOFA  | 134-135    | REMO       | 22-29   | TIFFANY | 14-17   |
| ALBA       | 116-117 | CAPPA        | 88-89   | EVO         | 108-109 | KÜLAH     | 126-127 | MURANO ARMCH | IAIR 78-79 | RİGA       | 136-137 | TİGRA   | 66-67   |
| ALEXA      | 144-145 | CAPPA PLUS   | 88-89   | EVENT       | 48-49   | KÜP       | 136-137 | NEON         | 50-51      | RİVAL      | 94-95   | TOGA    | 96-97   |
| ALİNA      | 70-71   | CAPRİ        | 92-93   | EVİTA       | 144-145 | LAND      | 74-77   | NİTRO        | 38-43      | ROLL       | 124-125 | TOLEDO  | 106-107 |
| ALİNA PLUS | 68-69   | CEMRE        | 106-107 | FERRE       | 150-151 | LAND PLUS | 76-79   | NOKTA        | 120-121    | SABİNA     | 118-119 | TRİ0    | 130-131 |
| ALYA       | 138-139 | CEYHAN       | 102-103 | FIRAT       | 86-87   | LARA      | 144-145 | NİDO         | 90-91      | SANTA      | 78-79   | TROY    | 148-149 |
| ANİTA      | 146-147 | CHESTER      | 160-161 | FLAP        | 156-157 | LENA      | 64-65   | NORMA        | 140-141    | SAFARİ     | 98-99   | TRUVA   | 116-117 |
| ARENA      | 94-95   | CLASS        | 128-129 | FLEX        | 114-115 | Libra     | 46-47   | ODEA         | 150-151    | SATURN     | 160-161 | TURKUAZ | 90-91   |
| ARES       | 80-81   | COMFORT      | 68-69   | FOMA        | 126-127 | LİMA      | 126-127 | ODİN         | 148-149    | SEDİA      | 156-159 | UNICA   | 84-85   |
| ARES PLUS  | 78-81   | COMFORT PLUS | 66-69   | FRAME       | 108-109 | LİMA PLUS | 128-129 | OLİVİA       | 120-121    | SERENA     | 114-115 | URBAN   | 144-145 |
| ARMADA     | 140-141 | CONCORDE     | 100-101 | FRONT       | 152-153 | LİNEA     | 154-155 | OMEGA        | 20-21      | SEYHAN     | 150-151 | ÜRGÜP   | 126-127 |
| ARMONİ     | 122-123 | CORNER       | 164-165 | FUSE        | 70-71   | LİNK      | 62-65   | OSCAR        | 98-101     | SOLE       | 114-115 | VENÜS   | 154-155 |
| ARP        | 138-139 | COVER        | 86-87   | FUSE PLUS   | 70-71   | LİP       | 130-133 | ОТТО         | 30-35      | SOLİD      | 52-57   | VERA    | 104-105 |
| ARTE       | 131-133 | CUBİX        | 154-155 | GAZEL       | 128-129 | LİSA      | 140-141 | OTTOMAN      | 131-133    | SOLİD PLUS | 56-61   | VICTOR  | 100-101 |
| ARTU       | 118-119 | СИТЕ         | 124-125 | GENIDIA     | 18-19   | LOFT      | 156-157 | OXFORD       | 160-161    | SMART      | 48-49   | vig0    | 162-163 |
| ASTRA      | 136-137 | DEMRE        | 94-95   | GLORIA      | 114-115 | MAKİ      | 110-111 | PALOMA       | 66-67      | SNOW       | 70-71   | ViN0    | 116-117 |
| AURA       | 88-89   | DESY         | 92-93   | GÖNEN       | 128-129 | MAMBA     | 16-19   | PANDORA      | 96-97      | SNOW PLUS  | 74-75   | vit0    | 112-113 |
| AXEL       | 138-139 | DIAGONAL     | 124-125 | INCA        | 112-113 | MEDA      | 108-109 | PENTA        | 158-159    | SPARK      | 124-125 | WAU     | 18-19   |
| BANK       | 134-135 | DİVA         | 92-93   | inci        | 84-85   | MİKADO    | 96-97   | PİATRA       | 152-153    | SPRİNG     | 42-47   | WENDY   | 94-95   |
| BELLA      | 36-39   | EFOR         | 160-161 | iznik       | 120-121 | MİNİ      | 120-123 | POLİ         | 116-117    | STEP       | 162-163 | YONCA   | 130-131 |
| BENDİS     | 118-119 | EGE          | 110-111 | KELEBEK     | 118-119 | MİNİMAX   | 152-153 | PRAMİT       | 82-83      | STYLE      | 122-123 | ZENO    | 148-149 |
| BOLERO     | 96-97   | ELITE        | 50-51   | KENDO       | 122-123 | MİRA      | 104-105 | PRIMO        | 136-137    | STONE      | 152-153 | ZİRVE   | 90-91   |
| BOND       | 106-107 | ENJOY        | 16-17   | KENT        | 158-159 | MOYA      | 146-147 | REBECA       | 122-123    | TARSUS     | 156-157 |         |         |
| BOSS       | 131-133 | ENZO         | 148-149 | KONFOR      | 82-83   | MOON      | 20-23   | REGAL        | 06-07      | TAURUS     | 86-87   |         |         |
| вох        | 140-141 | ERA          | 112-113 | KONFOR PLUS | 82-83   | MOSS      | 138-139 | REFLEX       | 14-15      | TEKNO      | 08-11   |         |         |
|            |         |              |         |             |         |           |         |              |            |            |         |         |         |