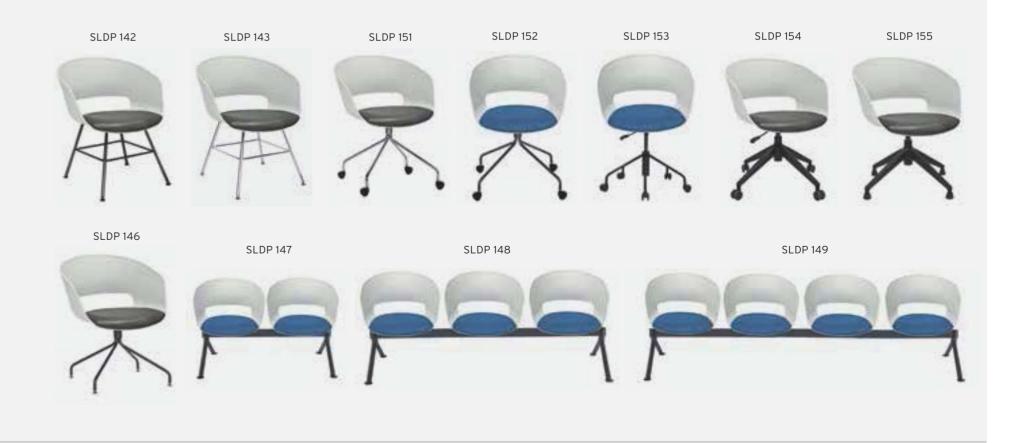

| ADEL       | 130-131 | COFFEE TABLE | 166-167 | ERMES       | 06-07   | KRONO     | 150-151 | MUNA         | 90-91      | RELAX      | 12-15   | TENDO   | 114-115 |
|------------|---------|--------------|---------|-------------|---------|-----------|---------|--------------|------------|------------|---------|---------|---------|
| AKTİVE     | 110-111 | CANYON       | 154-155 | EVA         | 102-103 | KUKA      | 146-147 | MURANO SOFA  | 134-135    | REMO       | 22-29   | TIFFANY | 14-17   |
| ALBA       | 116-117 | CAPPA        | 88-89   | EVO         | 108-109 | KÜLAH     | 126-127 | MURANO ARMCH | IAIR 78-79 | RİGA       | 136-137 | TİGRA   | 66-67   |
| ALEXA      | 144-145 | CAPPA PLUS   | 88-89   | EVENT       | 48-49   | KÜP       | 136-137 | NEON         | 50-51      | RİVAL      | 94-95   | TOGA    | 96-97   |
| ALİNA      | 70-71   | CAPRİ        | 92-93   | EVİTA       | 144-145 | LAND      | 74-77   | NİTRO        | 38-43      | ROLL       | 124-125 | TOLEDO  | 106-107 |
| ALİNA PLUS | 68-69   | CEMRE        | 106-107 | FERRE       | 150-151 | LAND PLUS | 76-79   | NOKTA        | 120-121    | SABİNA     | 118-119 | TRİ0    | 130-131 |
| ALYA       | 138-139 | CEYHAN       | 102-103 | FIRAT       | 86-87   | LARA      | 144-145 | NİDO         | 90-91      | SANTA      | 78-79   | TROY    | 148-149 |
| ANİTA      | 146-147 | CHESTER      | 160-161 | FLAP        | 156-157 | LENA      | 64-65   | NORMA        | 140-141    | SAFARİ     | 98-99   | TRUVA   | 116-117 |
| ARENA      | 94-95   | CLASS        | 128-129 | FLEX        | 114-115 | Libra     | 46-47   | ODEA         | 150-151    | SATURN     | 160-161 | TURKUAZ | 90-91   |
| ARES       | 80-81   | COMFORT      | 68-69   | FOMA        | 126-127 | LİMA      | 126-127 | ODİN         | 148-149    | SEDİA      | 156-159 | UNICA   | 84-85   |
| ARES PLUS  | 78-81   | COMFORT PLUS | 66-69   | FRAME       | 108-109 | LİMA PLUS | 128-129 | OLİVİA       | 120-121    | SERENA     | 114-115 | URBAN   | 144-145 |
| ARMADA     | 140-141 | CONCORDE     | 100-101 | FRONT       | 152-153 | LİNEA     | 154-155 | OMEGA        | 20-21      | SEYHAN     | 150-151 | ÜRGÜP   | 126-127 |
| ARMONİ     | 122-123 | CORNER       | 164-165 | FUSE        | 70-71   | LİNK      | 62-65   | OSCAR        | 98-101     | SOLE       | 114-115 | VENÜS   | 154-155 |
| ARP        | 138-139 | COVER        | 86-87   | FUSE PLUS   | 70-71   | LİP       | 130-133 | ОТТО         | 30-35      | SOLİD      | 52-57   | VERA    | 104-105 |
| ARTE       | 131-133 | CUBİX        | 154-155 | GAZEL       | 128-129 | LİSA      | 140-141 | OTTOMAN      | 131-133    | SOLİD PLUS | 56-61   | VICTOR  | 100-101 |
| ARTU       | 118-119 | СИТЕ         | 124-125 | GENIDIA     | 18-19   | LOFT      | 156-157 | OXFORD       | 160-161    | SMART      | 48-49   | vig0    | 162-163 |
| ASTRA      | 136-137 | DEMRE        | 94-95   | GLORIA      | 114-115 | MAKİ      | 110-111 | PALOMA       | 66-67      | SNOW       | 70-71   | ViN0    | 116-117 |
| AURA       | 88-89   | DESY         | 92-93   | GÖNEN       | 128-129 | MAMBA     | 16-19   | PANDORA      | 96-97      | SNOW PLUS  | 74-75   | vit0    | 112-113 |
| AXEL       | 138-139 | DIAGONAL     | 124-125 | INCA        | 112-113 | MEDA      | 108-109 | PENTA        | 158-159    | SPARK      | 124-125 | WAU     | 18-19   |
| BANK       | 134-135 | DİVA         | 92-93   | inci        | 84-85   | MİKADO    | 96-97   | PİATRA       | 152-153    | SPRİNG     | 42-47   | WENDY   | 94-95   |
| BELLA      | 36-39   | EFOR         | 160-161 | iznik       | 120-121 | MİNİ      | 120-123 | POLİ         | 116-117    | STEP       | 162-163 | YONCA   | 130-131 |
| BENDİS     | 118-119 | EGE          | 110-111 | KELEBEK     | 118-119 | MİNİMAX   | 152-153 | PRAMİT       | 82-83      | STYLE      | 122-123 | ZENO    | 148-149 |
| BOLERO     | 96-97   | ELITE        | 50-51   | KENDO       | 122-123 | MİRA      | 104-105 | PRIMO        | 136-137    | STONE      | 152-153 | ZİRVE   | 90-91   |
| BOND       | 106-107 | ENJOY        | 16-17   | KENT        | 158-159 | MOYA      | 146-147 | REBECA       | 122-123    | TARSUS     | 156-157 |         |         |
| BOSS       | 131-133 | ENZO         | 148-149 | KONFOR      | 82-83   | MOON      | 20-23   | REGAL        | 06-07      | TAURUS     | 86-87   |         |         |
| вох        | 140-141 | ERA          | 112-113 | KONFOR PLUS | 82-83   | MOSS      | 138-139 | REFLEX       | 14-15      | TEKNO      | 08-11   |         |         |
|            |         |              |         |             |         |           |         |              |            |            |         |         |         |