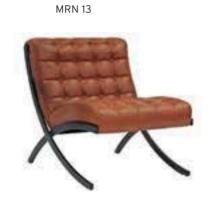

MREST         \$400         \$430         \$490         2,50 |  |  |  |  |  |









MRN 16

| <br>M  | URANO      | BLACK PAINTED LEG |       |       |       |      |            |
|--------|------------|-------------------|-------|-------|-------|------|------------|
|        |            |                   | A     | В     | С     | MT.  | R. LEATHER |
| MRN 13 | SINGLE     | WITHOUT ARMREST   | \$270 | \$300 | \$360 | 2,50 | \$540      |
| MRN 14 | TWO SEATER | WITHOUT ARMREST   | \$460 | \$510 | \$620 | 4,50 | \$920      |
| MRN 15 | SINGLE     | WITH ARMREST      | \$290 | \$320 | \$380 | 2,50 | \$580      |
| MRN 16 | TWO SEATER | WITH ARMREST      | \$480 | \$530 | \$640 | 4,50 | \$960      |
|        |            |                   |       |       |       |      |            |









|        | BANK         |                                    |       |       |       |      |            |  |  |  |  |
|--------|--------------|------------------------------------|-------|-------|-------|------|------------|--|--|--|--|
|        |              |                                    | Α     | В     | С     | MT.  | R. LEATHER |  |  |  |  |
| BNK 01 | THREE SEATER | WOODEN TRESTLE                     | \$530 | \$580 | \$650 | 4,50 | \$1.000    |  |  |  |  |
| BNK 02 | TWO SEATER   | WOODEN TRESTLE                     | \$420 | \$470 | \$530 | 3,00 | \$890      |  |  |  |  |
| BNK 03 | FOUR SEATER  | WOODEN TRESTLE                     | \$630 | \$690 | \$760 | 6,00 | \$1.100    |  |  |  |  |
| BNK 04 | TWO SEATER   | WOODEN TRESTLE / WITH COFFEE TABLE | \$460 | \$500 |