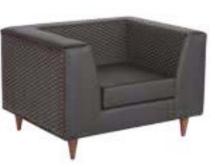

| ADEL       | 130-131 | COFFEE TABLE | 166-167 | ERMES       | 06-07   | KRONO     | 150-151 | MUNA         | 90-91      | RELAX      | 12-15   | TENDO   | 114-115 |
|------------|---------|--------------|---------|-------------|---------|-----------|---------|--------------|------------|------------|---------|---------|---------|
| AKTİVE     | 110-111 | CANYON       | 154-155 | EVA         | 102-103 | KUKA      | 146-147 | MURANO SOFA  | 134-135    | REMO       | 22-29   | TIFFANY | 14-17   |
| ALBA       | 116-117 | CAPPA        | 88-89   | EVO         | 108-109 | KÜLAH     | 126-127 | MURANO ARMCH | IAIR 78-79 | RİGA       | 136-137 | TİGRA   | 66-67   |
| ALEXA      | 144-145 | CAPPA PLUS   | 88-89   | EVENT       | 48-49   | KÜP       | 136-137 | NEON         | 50-51      | RİVAL      | 94-95   | TOGA    | 96-97   |
| ALİNA      | 70-71   | CAPRİ        | 92-93   | EVİTA       | 144-145 | LAND      | 74-77   | NİTRO        | 38-43      | ROLL       | 124-125 | TOLEDO  | 106-107 |
| ALİNA PLUS | 68-69   | CEMRE        | 106-107 | FERRE       | 150-151 | LAND PLUS | 76-79   | NOKTA        | 120-121    | SABİNA     | 118-119 | TRİ0    | 130-131 |
| ALYA       | 138-139 | CEYHAN       | 102-103 | FIRAT       | 86-87   | LARA      | 144-145 | NİDO         | 90-91      | SANTA      | 78-79   | TROY    | 148-149 |
| ANİTA      | 146-147 | CHESTER      | 160-161 | FLAP        | 156-157 | LENA      | 64-65   | NORMA        | 140-141    | SAFARİ     | 98-99   | TRUVA   | 116-117 |
| ARENA      | 94-95   | CLASS        | 128-129 | FLEX        | 114-115 | Libra     | 46-47   | ODEA         | 150-151    | SATURN     | 160-161 | TURKUAZ | 90-91   |
| ARES       | 80-81   | COMFORT      | 68-69   | FOMA        | 126-127 | LİMA      | 126-127 | ODİN         | 148-149    | SEDİA      | 156-159 | UNICA   | 84-85   |
| ARES PLUS  | 78-81   | COMFORT PLUS | 66-69   | FRAME       | 108-109 | LİMA PLUS | 128-129 | OLİVİA       | 120-121    | SERENA     | 114-115 | URBAN   | 144-145 |
| ARMADA     | 140-141 | CONCORDE     | 100-101 | FRONT       | 152-153 | LİNEA     | 154-155 | OMEGA        | 20-21      | SEYHAN     | 150-151 | ÜRGÜP   | 126-127 |
| ARMONİ     | 122-123 | CORNER       | 164-165 | FUSE        | 70-71   | LİNK      | 62-65   | OSCAR        | 98-101     | SOLE       | 114-115 | VENÜS   | 154-155 |
| ARP        | 138-139 | COVER        | 86-87   | FUSE PLUS   | 70-71   | LİP       | 130-133 | ОТТО         | 30-35      | SOLİD      | 52-57   | VERA    | 104-105 |
| ARTE       | 131-133 | CUBİX        | 154-155 | GAZEL       | 128-129 | LİSA      | 140-141 | OTTOMAN      | 131-133    | SOLİD PLUS | 56-61   | VICTOR  | 100-101 |
| ARTU       | 118-119 | СИТЕ         | 124-125 | GENIDIA     | 18-19   | LOFT      | 156-157 | OXFORD       | 160-161    | SMART      | 48-49   | vig0    | 162-163 |
| ASTRA      | 136-137 | DEMRE        | 94-95   | GLORIA      | 114-115 | MAKİ      | 110-111 | PALOMA       | 66-67      | SNOW       | 70-71   | ViN0    | 116-117 |
| AURA       | 88-89   | DESY         | 92-93   | GÖNEN       | 128-129 | MAMBA     | 16-19   | PANDORA      | 96-97      | SNOW PLUS  | 74-75   | vit0    | 112-113 |
| AXEL       | 138-139 | DIAGONAL     | 124-125 | INCA        | 112-113 | MEDA      | 108-109 | PENTA        | 158-159    | SPARK      | 124-125 | WAU     | 18-19   |
| BANK       | 134-135 | DİVA         | 92-93   | inci        | 84-85   | MİKADO    | 96-97   | PİATRA       | 152-153    | SPRİNG     | 42-47   | WENDY   | 94-95   |
| BELLA      | 36-39   | EFOR         | 160-161 | iznik       | 120-121 | MİNİ      | 120-123 | POLİ         | 116-117    | STEP       | 162-163 | YONCA   | 130-131 |
| BENDİS     | 118-119 | EGE          | 110-111 | KELEBEK     | 118-119 | MİNİMAX   | 152-153 | PRAMİT       | 82-83      | STYLE      | 122-123 | ZENO    | 148-149 |
| BOLERO     | 96-97   | ELITE        | 50-51   | KENDO       | 122-123 | MİRA      | 104-105 | PRIMO        | 136-137    | STONE      | 152-153 | ZİRVE   | 90-91   |
| BOND       | 106-107 | ENJOY        | 16-17   | KENT        | 158-159 | MOYA      | 146-147 | REBECA       | 122-123    | TARSUS     | 156-157 |         |         |
| BOSS       | 131-133 | ENZO         | 148-149 | KONFOR      | 82-83   | MOON      | 20-23   | REGAL        | 06-07      | TAURUS     | 86-87   |         |         |
| вох        | 140-141 | ERA          | 112-113 | KONFOR PLUS | 82-83   | MOSS      | 138-139 | REFLEX       | 14-15      | TEKNO      | 08-11   |         |         |
|            |         |              |         |             |         |           |         |              |            |            |         |         |         |