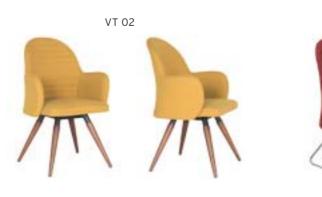

|
|-------|---------|---------------------------------|-------|-------|-------|------|------------|
|       |         |                                 | A     | В     | С     | MT.  | R. LEATHER |
| VT 01 | MEETING | CHROMED METAL BASE              | \$154 | \$169 | \$189 | 1,20 | \$280      |
| VT 02 | VISITOR | WOODEN LEGS                     | \$140 | \$155 | \$175 | 1,20 | \$266      |
| VT 04 | VISITOR | CHROMED CANTILEVER BASE         | \$136 | \$151 | \$171 | 1,20 | \$262      |
| VT 05 | VISITOR | SPECIAL DESIGN BASE WITH CASTER | \$154 | \$169 | \$189 | 1,20 | \$280      |
| VT 06 | CHIEF   | PLASTIC BASE                    | \$150 | \$165 | \$185 | 1,20 | \$276      |
| VT 07 | VISITOR | PLASTIC BASE                    | \$148 | \$163 | \$183 | 1,20 | \$274      |











#### **TENDO** MT. R. LEATHER TENDO 01 | MEETING | CHROMED METAL BASE \$148 \$163 \$183 1,20 \$278 TENDO 02 VISITOR WOODEN LEGS \$140 \$155 1,20 \$270 TENDO 04 VISITOR PIPE LEGS \$130 \$260 \$145 \$165 1,20 TENDO 05 CHIEF PLASTIC BASE \$140 \$155 \$175 1,20 \$270 TENDO 06 VISITOR PLASTIC BASE \$138 \$153 \$173 1,20 \$268



|   | 1 |
|---|---|
| 1 | 4 |

TENDO 02



TENDO 04





115

TENDO 06

| GLORIA |
|--------|
|--------|

|       |           |                           | Α     | В     | С     | MT.  | R. LEATHER |
|-------|-----------|---------------------------|-------|-------|-------|------|------------|
| 006 T | BAR STOOL | MOLDED FOAM / FLANGE BASE | \$170 | \$180 | \$192 | 0,50 | \$240      |
| 008 T | BAR STOOL | MOLDED FOAM / FLANGE BASE | \$170 | \$180 | \$192 | 1,00