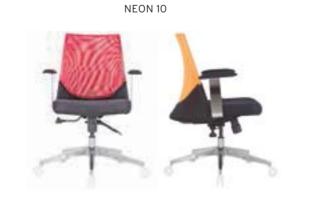

# ALUMINUM STAR BASE / ADJUSTABLE ARMREST / LUMBAR SUPPORT

|          |           |                                   | Α | В | С     | MT. | R. LEATHER |
|----------|-----------|-----------------------------------|---|---|-------|-----|------------|
| MAMBA 11 | EXECUTIVE | SYNCHRONIC MECHANISM / 3D ARMREST |   |   | \$600 |     |            |
| MAMBA 12 | MEETING   | SYNCHRONIC MECHANISM / 3D ARMREST |   |   | \$588 |     |            |