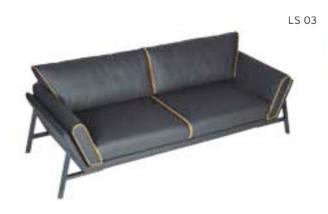

| ADEL       | 130-131 | COFFEE TABLE | 166-167 | ERMES       | 06-07   | KRONO     | 150-151 | MUNA         | 90-91      | RELAX      | 12-15   | TENDO   | 114-115 |
|------------|---------|--------------|---------|-------------|---------|-----------|---------|--------------|------------|------------|---------|---------|---------|
| AKTİVE     | 110-111 | CANYON       | 154-155 | EVA         | 102-103 | KUKA      | 146-147 | MURANO SOFA  | 134-135    | REMO       | 22-29   | TIFFANY | 14-17   |
| ALBA       | 116-117 | CAPPA        | 88-89   | EVO         | 108-109 | KÜLAH     | 126-127 | MURANO ARMCH | IAIR 78-79 | RİGA       | 136-137 | TİGRA   | 66-67   |
| ALEXA      | 144-145 | CAPPA PLUS   | 88-89   | EVENT       | 48-49   | KÜP       | 136-137 | NEON         | 50-51      | RİVAL      | 94-95   | TOGA    | 96-97   |
| ALİNA      | 70-71   | CAPRİ        | 92-93   | EVİTA       | 144-145 | LAND      | 74-77   | NİTRO        | 38-43      | ROLL       | 124-125 | TOLEDO  | 106-107 |
| ALİNA PLUS | 68-69   | CEMRE        | 106-107 | FERRE       | 150-151 | LAND PLUS | 76-79   | NOKTA        | 120-121    | SABİNA     | 118-119 | TRİ0    | 130-131 |
| ALYA       | 138-139 | CEYHAN       | 102-103 | FIRAT       | 86-87   | LARA      | 144-145 | NİDO         | 90-91      | SANTA      | 78-79   | TROY    | 148-149 |
| ANİTA      | 146-147 | CHESTER      | 160-161 | FLAP        | 156-157 | LENA      | 64-65   | NORMA        | 140-141    | SAFARİ     | 98-99   | TRUVA   | 116-117 |
| ARENA      | 94-95   | CLASS        | 128-129 | FLEX        | 114-115 | Libra     | 46-47   | ODEA         | 150-151    | SATURN     | 160-161 | TURKUAZ | 90-91   |
| ARES       | 80-81   | COMFORT      | 68-69   | FOMA        | 126-127 | LİMA      | 126-127 | ODİN         | 148-149    | SEDİA      | 156-159 | UNICA   | 84-85   |
| ARES PLUS  | 78-81   | COMFORT PLUS | 66-69   | FRAME       | 108-109 | LİMA PLUS | 128-129 | OLİVİA       | 120-121    | SERENA     | 114-115 | URBAN   | 144-145 |
| ARMADA     | 140-141 | CONCORDE     | 100-101 | FRONT       | 152-153 | LİNEA     | 154-155 | OMEGA        | 20-21      | SEYHAN     | 150-151 | ÜRGÜP   | 126-127 |
| ARMONİ     | 122-123 | CORNER       | 164-165 | FUSE        | 70-71   | LİNK      | 62-65   | OSCAR        | 98-101     | SOLE       | 114-115 | VENÜS   | 154-155 |
| ARP        | 138-139 | COVER        | 86-87   | FUSE PLUS   | 70-71   | LİP       | 130-133 | ОТТО         | 30-35      | SOLİD      | 52-57   | VERA    | 104-105 |
| ARTE       | 131-133 | CUBİX        | 154-155 | GAZEL       | 128-129 | LİSA      | 140-141 | OTTOMAN      | 131-133    | SOLİD PLUS | 56-61   | VICTOR  | 100-101 |
| ARTU       | 118-119 | СИТЕ         | 124-125 | GENIDIA     | 18-19   | LOFT      | 156-157 | OXFORD       | 160-161    | SMART      | 48-49   | vig0    | 162-163 |
| ASTRA      | 136-137 | DEMRE        | 94-95   | GLORIA      | 114-115 | MAKİ      | 110-111 | PALOMA       | 66-67      | SNOW       | 70-71   | ViN0    | 116-117 |
| AURA       | 88-89   | DESY         | 92-93   | GÖNEN       | 128-129 | MAMBA     | 16-19   | PANDORA      | 96-97      | SNOW PLUS  | 74-75   | vit0    | 112-113 |
| AXEL       | 138-139 | DIAGONAL     | 124-125 | INCA        | 112-113 | MEDA      | 108-109 | PENTA        | 158-159    | SPARK      | 124-125 | WAU     | 18-19   |
| BANK       | 134-135 | DİVA         | 92-93   | inci        | 84-85   | MİKADO    | 96-97   | PİATRA       | 152-153    | SPRİNG     | 42-47   | WENDY   | 94-95   |
| BELLA      | 36-39   | EFOR         | 160-161 | iznik       | 120-121 | MİNİ      | 120-123 | POLİ         | 116-117    | STEP       | 162-163 | YONCA   | 130-131 |
| BENDİS     | 118-119 | EGE          | 110-111 | KELEBEK     | 118-119 | MİNİMAX   | 152-153 | PRAMİT       | 82-83      | STYLE      | 122-123 | ZENO    | 148-149 |
| BOLERO     | 96-97   | ELITE        | 50-51   | KENDO       | 122-123 | MİRA      | 104-105 | PRIMO        | 136-137    | STONE      | 152-153 | ZİRVE   | 90-91   |
| BOND       | 106-107 | ENJOY        | 16-17   | KENT        | 158-159 | MOYA      | 146-147 | REBECA       | 122-123    | TARSUS     | 156-157 |         |         |
| BOSS       | 131-133 | ENZO         | 148-149 | KONFOR      | 82-83   | MOON      | 20-23   | REGAL        | 06-07      | TAURUS     | 86-87   |         |         |
| вох        | 140-141 | ERA          | 112-113 | KONFOR PLUS | 82-83   | MOSS      | 138-139 | REFLEX       | 14-15      | TEKNO      | 08-11   |         |         |
|            |         |              |         |             |         |           |         |              |            |            |         |         |         |