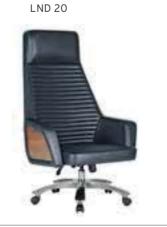

------------|-----------------|--------|-------|------|------------|
|        |           |                         | A               | В      | С     | MT.  | R. LEATHER |
| LND 20 | EXECUTIVE | MULTI TILT MECHANISM    | \$280           | \$296  | \$346 | 3,20 | \$530      |
| LND 21 | MEETING   | MULTI TILT MECHANISM    | \$274           | \$290  | \$340 | 3,00 | \$524      |
| LND 22 | VISITOR   | STAR BASE               | \$272           | \$288  | \$338 | 3,00 | \$522      |
| LND 23 | VISITOR   | CANTILEVER BASE         | \$268           | \$284  | \$334 | 3,00 | \$518      |
| LND 24 | EXECUTIVE | SYNCHRONIC MECHANISM    | \$300           | \$316  | \$366 | 3,20 | \$550      |
| LND 25 | MEETING   | SYNCHRONIC MECHANISM    | \$294           | \$310  | \$360 | 3,00 | \$544      |













#### LAND POLISHED WOODEN ARMREST / WOODEN STAR BASE MT. R. LEATHER EXECUTIVE \$280 LND 30 MULTI TILT MECHANISM \$296 \$346 3,20 \$530 LND 31 MULTI TILT MECHANISM \$274 \$290 \$340 3,00 \$524 LND 32 STAR BASE \$272 VISITOR \$288 \$338 3,00 \$522 LND 33 CANTILEVER BASE \$268 \$334 \$518 VISITOR \$284 3,00 LND 34 EXECUTIVE SYNCHRONIC MECHANISM \$300 \$316 \$366 3,20 \$550 \$544 LND 35 SYNCHRONIC MECHANISM \$294 \$310 \$360 3,00



| p |   |    |
|---|---|----|
|   |   |    |
|   |   | _1 |
| 7 | + | -  |

LND 30







LND 33



| LAND | UPHOLSTERED ARMREST / ALUMINUM STAR BASE |
|------|------------------------------------------|
|------|------------------------------------------|

|        |           |                      | Α     | В     | С     | MT.  | R. LEATHER |
|--------|