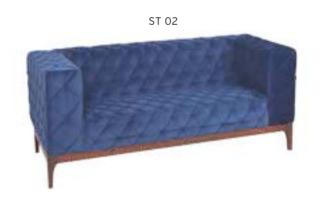

| ADEL       | 130-131 | COFFEE TABLE | 166-167 | ERMES       | 06-07   | KRONO     | 150-151 | MUNA         | 90-91      | RELAX      | 12-15   | TENDO   | 114-115 |
|------------|---------|--------------|---------|-------------|---------|-----------|---------|--------------|------------|------------|---------|---------|---------|
| AKTİVE     | 110-111 | CANYON       | 154-155 | EVA         | 102-103 | KUKA      | 146-147 | MURANO SOFA  | 134-135    | REMO       | 22-29   | TIFFANY | 14-17   |
| ALBA       | 116-117 | CAPPA        | 88-89   | EVO         | 108-109 | KÜLAH     | 126-127 | MURANO ARMCH | IAIR 78-79 | RİGA       | 136-137 | TİGRA   | 66-67   |
| ALEXA      | 144-145 | CAPPA PLUS   | 88-89   | EVENT       | 48-49   | KÜP       | 136-137 | NEON         | 50-51      | RİVAL      | 94-95   | TOGA    | 96-97   |
| ALİNA      | 70-71   | CAPRİ        | 92-93   | EVİTA       | 144-145 | LAND      | 74-77   | NİTRO        | 38-43      | ROLL       | 124-125 | TOLEDO  | 106-107 |
| ALİNA PLUS | 68-69   | CEMRE        | 106-107 | FERRE       | 150-151 | LAND PLUS | 76-79   | NOKTA        | 120-121    | SABİNA     | 118-119 | TRİ0    | 130-131 |
| ALYA       | 138-139 | CEYHAN       | 102-103 | FIRAT       | 86-87   | LARA      | 144-145 | NİDO         | 90-91      | SANTA      | 78-79   | TROY    | 148-149 |
| ANİTA      | 146-147 | CHESTER      | 160-161 | FLAP        | 156-157 | LENA      | 64-65   | NORMA        | 140-141    | SAFARİ     | 98-99   | TRUVA   | 116-117 |
| ARENA      | 94-95   | CLASS        | 128-129 | FLEX        | 114-115 | Libra     | 46-47   | ODEA         | 150-151    | SATURN     | 160-161 | TURKUAZ | 90-91   |
| ARES       | 80-81   | COMFORT      | 68-69   | FOMA        | 126-127 | LİMA      | 126-127 | ODİN         | 148-149    | SEDİA      | 156-159 | UNICA   | 84-85   |
| ARES PLUS  | 78-81   | COMFORT PLUS | 66-69   | FRAME       | 108-109 | LİMA PLUS | 128-129 | OLİVİA       | 120-121    | SERENA     | 114-115 | URBAN   | 144-145 |
| ARMADA     | 140-141 | CONCORDE     | 100-101 | FRONT       | 152-153 | LİNEA     | 154-155 | OMEGA        | 20-21      | SEYHAN     | 150-151 | ÜRGÜP   | 126-127 |
| ARMONİ     | 122-123 | CORNER       | 164-165 | FUSE        | 70-71   | LİNK      | 62-65   | OSCAR        | 98-101     | SOLE       | 114-115 | VENÜS   | 154-155 |
| ARP        | 138-139 | COVER        | 86-87   | FUSE PLUS   | 70-71   | LİP       | 130-133 | ОТТО         | 30-35      | SOLİD      | 52-57   | VERA    | 104-105 |
| ARTE       | 131-133 | CUBİX        | 154-155 | GAZEL       | 128-129 | LİSA      | 140-141 | OTTOMAN      | 131-133    | SOLİD PLUS | 56-61   | VICTOR  | 100-101 |
| ARTU       | 118-119 | СИТЕ         | 124-125 | GENIDIA     | 18-19   | LOFT      | 156-157 | OXFORD       | 160-161    | SMART      | 48-49   | vig0    | 162-163 |
| ASTRA      | 136-137 | DEMRE        | 94-95   | GLORIA      | 114-115 | MAKİ      | 110-111 | PALOMA       | 66-67      | SNOW       | 70-71   | ViN0    | 116-117 |
| AURA       | 88-89   | DESY         | 92-93   | GÖNEN       | 128-129 | MAMBA     | 16-19   | PANDORA      | 96-97      | SNOW PLUS  | 74-75   | vit0    | 112-113 |
| AXEL       | 138-139 | DIAGONAL     | 124-125 | INCA        | 112-113 | MEDA      | 108-109 | PENTA        | 158-159    | SPARK      | 124-125 | WAU     | 18-19   |
| BANK       | 134-135 | DİVA         | 92-93   | inci        | 84-85   | MİKADO    | 96-97   | PİATRA       | 152-153    | SPRİNG     | 42-47   | WENDY   | 94-95   |
| BELLA      | 36-39   | EFOR         | 160-161 | iznik       | 120-121 | MİNİ      | 120-123 | POLİ         | 116-117    | STEP       | 162-163 | YONCA   | 130-131 |
| BENDİS     | 118-119 | EGE          | 110-111 | KELEBEK     | 118-119 | MİNİMAX   | 152-153 | PRAMİT       | 82-83      | STYLE      | 122-123 | ZENO    | 148-149 |
| BOLERO     | 96-97   | ELITE        | 50-51   | KENDO       | 122-123 | MİRA      | 104-105 | PRIMO        | 136-137    | STONE      | 152-153 | ZİRVE   | 90-91   |
| BOND       | 106-107 | ENJOY        | 16-17   | KENT        | 158-159 | MOYA      | 146-147 | REBECA       | 122-123    | TARSUS     | 156-157 |         |         |
| BOSS       | 131-133 | ENZO         | 148-149 | KONFOR      | 82-83   | MOON      | 20-23   | REGAL        | 06-07      | TAURUS     | 86-87   |         |         |
| вох        | 140-141 | ERA          | 112-113 | KONFOR PLUS | 82-83   | MOSS      | 138-139 | REFLEX       | 14-15      | TEKNO      | 08-11   |         |         |
|            |         |              |         |             |         |           |         |              |            |            |         |         |         |