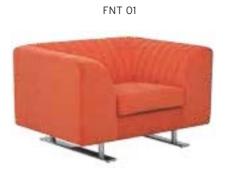

|       |       |       |      |            |  |  |
|---------|--------------|---------------------|-------|-------|-------|------|------------|--|--|
|         |              |                     | A     | В     | С     | MT.  | R. LEATHER |  |  |
| KRN 001 | SINGLE       | SOFA / CHROMED LEGS | \$390 | \$430 | \$470 | 4,00 | \$780      |  |  |
| KRN 002 | TWO SEATER   | SOFA / CHROMED LEGS | \$520 | \$580 | \$640 | 5,50 | \$1.020    |  |  |
| KRN 003 | THREE SEATER | SOFA / CHROMED LEGS | \$600 | \$680 | \$740 | 7,00 | \$1.200    |  |  |







#### **FRONT** MT. R. LEATHER FNT 01 | SINGLE SOFA / CHROMED LEGS \$390 \$430 \$480 5,00 \$800 FNT 02 TWO SEATER SOFA / CHROMED LEGS \$490 \$540 \$600 \$1.000 8,00 FNT 03 THREE SEATER SOFA / CHROMED LEGS \$600 \$660 \$730 10,00 \$1.200





STONE 02





| TONE |
|------|
| TONE |

|          |              |      | Α     | В     | С     | MT.  | R. LEATHER |
|----------|--------------|------|-------|-------|-------|------|------------|
| STONE 01 | SINGLE       | SOFA | \$380 | \$420 | \$500 | 6,00 | \$800      |
| STONE 02 | TWO SEATER   | SOFA | \$520 | \$570 | \$650 | 8,00 | \$1.040    |
| STONE 03 | THREE SEATER | SOFA | \$620 | \$700 | \$820 | 9,50 | \$1.240    |













## MINIMAX

|        |              |                       | Α     | В     | С     | MT.  | R. LEATHER |
|--------|--------------|-----------------------|-------|-------|-------|------|------------|
| MNX 01 | SINGLE       | SOFA / WOODEN ARMREST | \$520 | \$560 | \$610 | 4,50 | \$1.040    |
| MNX 02 | TWO SEATER   | SOFA / WOODEN ARMREST | \$