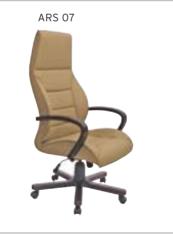

------|-----------|--------------------------------|-------|-------|-------|------|------------|
|        |           |                                | A     | В     | С     | MT.  | R. LEATHER |
| ARS 07 | EXECUTIVE | MULTI TILT MECHANISM           | \$264 | \$274 | \$300 | 2,50 | \$470      |
| ARS 08 | MEETING   | MULTI TILT MECHANISM           | \$260 | \$270 | \$296 | 2,20 | \$466      |
| ARS 09 | VISITOR   | MEMORY RETURN SWIVEL MECHANISM | \$258 | \$268 | \$294 | 2,20 | \$464      |
| ARS 10 | VISITOR   | CANTILEVER BASE                | \$252 | \$262 | \$288 | 2,20 | \$458      |
| ARS 11 | EXECUTIVE | SYNCHRONIC MECHANISM           | \$284 | \$294 | \$320 | 2,50 | \$490      |
| ARS 12 | MEETING   | SYNCHRONIC MECHANISM           | \$280 | \$290 | \$316 | 2,20 | \$486      |











|        | ARES      | PLASTIC ARMREST / PLASTIC STAF | BASE  |       |       |      |            |
|--------|-----------|--------------------------------|-------|-------|-------|------|------------|
|        |           |                                | A     | В     | С     | MT.  | R. LEATHER |
| ARS 30 | EXECUTIVE | MULTI TILT MECHANISM           | \$190 | \$200 | \$226 | 2,50 | \$400      |
| ARS 31 | MEETING   | MULTI TILT MECHANISM           | \$186 | \$196 | \$222 | 2,20 | \$396      |
| ARS 32 | VISITOR   | MEMORY RETURN SWIVEL MECHANISM | \$184 | \$194 | \$220 | 2,20 | \$394      |
| ARS 33 | VISITOR   | CANTILEVER BASE                | \$178 | \$188 | \$214 | 2,20 | \$388      |
| ARS 34 | EXECUTIVE | SYNCHRONIC MECHANISM           | \$210 | \$220 | \$246 | 2,50 | \$420