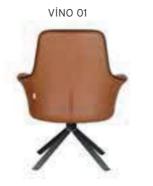

A     | В     | С     | MT.  | R. LEATHER |
|---------|-------|-------------|-------|-------|-------|------|------------|
| SOLE 01 | CHAIR | WOODEN LEGS | \$118 | \$128 | \$140 | 1,00 | \$210      |









|        |       |             | Α     | В     | С     | MT.  | R. LEATHER |
|--------|-------|-------------|-------|-------|-------|------|------------|
| SRN 01 | CHAIR | WOODEN LEGS | \$118 | \$128 | \$140 | 1,00 | \$210      |
| SRN 02 | CHAIR | WOODEN LEGS | \$126 | \$136 | \$148 | 1,00 | \$218      |



We reserve the right to make changes in our products without notice.



#### VINO MT. R. LEATHER VINO 01 VISITOR PROFILE BASE \$185 \$200 \$225 1,90 \$360 VINO 02 VISITOR WOODEN LEGS \$190 \$205 \$230 \$365 1,90 VINO 03 VISITOR PAINTED METAL LEGS \$200 \$215 \$240 1,90 \$415











## ALBA

|        |            |                    | Α     | В     | С     | MT.  | R. LEATHER |
|--------|------------|--------------------|-------|-------|-------|------|------------|
| ALB 01 | MEETING    | ALUMINUM STAR BASE | \$185 | \$197 | \$212 | 2,00 | \$340      |
| ALB 02 | SINGLE     | WOODEN LEGS        | \$174 | \$186 | \$201 | 3,00 | \$330      |
| ALB 03 | TWO SEATER | WOODEN LEGS        | \$233 | \$250 | \$275 | 4,50 | \$400      |







## TRUVA

|       |             |             | Α     | В     | С     | MT.  | R. LEATHER |
|-------|-------------|-------------|-------|-------|-------|------|------------|
| T 655 | SINGLE      | WOODEN LEGS | \$148 | \$160 | \$175 | 2,00 | \$260      |
| T 657 | SINGLE      | WOODEN LEGS | \$130 | \$140 | \$155 | 1,20 | \$248