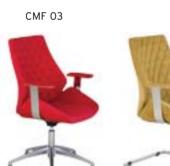

| ADEL       | 130-131 | COFFEE TABLE | 166-167 | ERMES       | 06-07   | KRONO     | 150-151 | MUNA         | 90-91      | RELAX      | 12-15   | TENDO   | 114-115 |
|------------|---------|--------------|---------|-------------|---------|-----------|---------|--------------|------------|------------|---------|---------|---------|
| AKTİVE     | 110-111 | CANYON       | 154-155 | EVA         | 102-103 | KUKA      | 146-147 | MURANO SOFA  | 134-135    | REMO       | 22-29   | TIFFANY | 14-17   |
| ALBA       | 116-117 | CAPPA        | 88-89   | EVO         | 108-109 | KÜLAH     | 126-127 | MURANO ARMCH | IAIR 78-79 | RİGA       | 136-137 | TİGRA   | 66-67   |
| ALEXA      | 144-145 | CAPPA PLUS   | 88-89   | EVENT       | 48-49   | KÜP       | 136-137 | NEON         | 50-51      | RİVAL      | 94-95   | TOGA    | 96-97   |
| ALİNA      | 70-71   | CAPRİ        | 92-93   | EVİTA       | 144-145 | LAND      | 74-77   | NİTRO        | 38-43      | ROLL       | 124-125 | TOLEDO  | 106-107 |
| ALİNA PLUS | 68-69   | CEMRE        | 106-107 | FERRE       | 150-151 | LAND PLUS | 76-79   | NOKTA        | 120-121    | SABİNA     | 118-119 | TRİ0    | 130-131 |
| ALYA       | 138-139 | CEYHAN       | 102-103 | FIRAT       | 86-87   | LARA      | 144-145 | NİDO         | 90-91      | SANTA      | 78-79   | TROY    | 148-149 |
| ANİTA      | 146-147 | CHESTER      | 160-161 | FLAP        | 156-157 | LENA      | 64-65   | NORMA        | 140-141    | SAFARİ     | 98-99   | TRUVA   | 116-117 |
| ARENA      | 94-95   | CLASS        | 128-129 | FLEX        | 114-115 | Libra     | 46-47   | ODEA         | 150-151    | SATURN     | 160-161 | TURKUAZ | 90-91   |
| ARES       | 80-81   | COMFORT      | 68-69   | FOMA        | 126-127 | LİMA      | 126-127 | ODİN         | 148-149    | SEDİA      | 156-159 | UNICA   | 84-85   |
| ARES PLUS  | 78-81   | COMFORT PLUS | 66-69   | FRAME       | 108-109 | LİMA PLUS | 128-129 | OLİVİA       | 120-121    | SERENA     | 114-115 | URBAN   | 144-145 |
| ARMADA     | 140-141 | CONCORDE     | 100-101 | FRONT       | 152-153 | LİNEA     | 154-155 | OMEGA        | 20-21      | SEYHAN     | 150-151 | ÜRGÜP   | 126-127 |
| ARMONİ     | 122-123 | CORNER       | 164-165 | FUSE        | 70-71   | LİNK      | 62-65   | OSCAR        | 98-101     | SOLE       | 114-115 | VENÜS   | 154-155 |
| ARP        | 138-139 | COVER        | 86-87   | FUSE PLUS   | 70-71   | LİP       | 130-133 | ОТТО         | 30-35      | SOLİD      | 52-57   | VERA    | 104-105 |
| ARTE       | 131-133 | CUBİX        | 154-155 | GAZEL       | 128-129 | LİSA      | 140-141 | OTTOMAN      | 131-133    | SOLİD PLUS | 56-61   | VICTOR  | 100-101 |
| ARTU       | 118-119 | СИТЕ         | 124-125 | GENIDIA     | 18-19   | LOFT      | 156-157 | OXFORD       | 160-161    | SMART      | 48-49   | vig0    | 162-163 |
| ASTRA      | 136-137 | DEMRE        | 94-95   | GLORIA      | 114-115 | MAKİ      | 110-111 | PALOMA       | 66-67      | SNOW       | 70-71   | ViN0    | 116-117 |
| AURA       | 88-89   | DESY         | 92-93   | GÖNEN       | 128-129 | MAMBA     | 16-19   | PANDORA      | 96-97      | SNOW PLUS  | 74-75   | vit0    | 112-113 |
| AXEL       | 138-139 | DIAGONAL     | 124-125 | INCA        | 112-113 | MEDA      | 108-109 | PENTA        | 158-159    | SPARK      | 124-125 | WAU     | 18-19   |
| BANK       | 134-135 | DİVA         | 92-93   | inci        | 84-85   | MİKADO    | 96-97   | PİATRA       | 152-153    | SPRİNG     | 42-47   | WENDY   | 94-95   |
| BELLA      | 36-39   | EFOR         | 160-161 | iznik       | 120-121 | MİNİ      | 120-123 | POLİ         | 116-117    | STEP       | 162-163 | YONCA   | 130-131 |
| BENDİS     | 118-119 | EGE          | 110-111 | KELEBEK     | 118-119 | MİNİMAX   | 152-153 | PRAMİT       | 82-83      | STYLE      | 122-123 | ZENO    | 148-149 |
| BOLERO     | 96-97   | ELITE        | 50-51   | KENDO       | 122-123 | MİRA      | 104-105 | PRIMO        | 136-137    | STONE      | 152-153 | ZİRVE   | 90-91   |
| BOND       | 106-107 | ENJOY        | 16-17   | KENT        | 158-159 | MOYA      | 146-147 | REBECA       | 122-123    | TARSUS     | 156-157 |         |         |
| BOSS       | 131-133 | ENZO         | 148-149 | KONFOR      | 82-83   | MOON      | 20-23   | REGAL        | 06-07      | TAURUS     | 86-87   |         |         |
| вох        | 140-141 | ERA          | 112-113 | KONFOR PLUS | 82-83   | MOSS      | 138-139 | REFLEX       | 14-15      | TEKNO      | 08-11   |         |         |
|            |         |              |         |             |         |           |         |              |            |            |         |         |         |