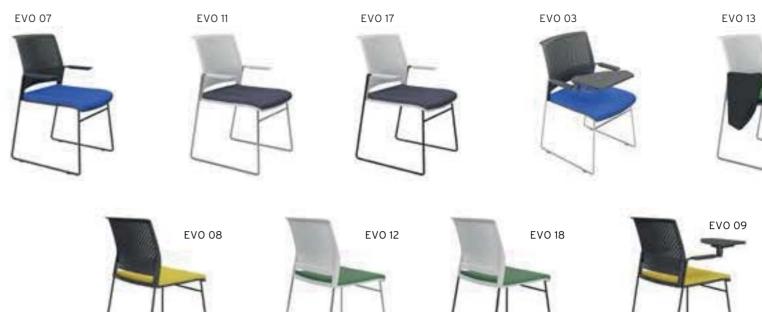

SP 07

CANTILEVER BASE

\$146

\$156

\$168

1,00

\$274

#### SPRING ALUMINUM STAR BASE / ADJUSTABLE ARMREST / BLACK PLASTIC FRAME MT. R. LEATHER SP 35 EXECUTIVE | MULTI TILT MECHANISM \$178 \$190 1,00 \$296 SP 36 \$316 EXECUTIVE | SYNCHRONIC MECHANISM \$188 \$210 1,00 SP 37 VISITOR MEMORY RETURN SWIVEL MECHANISM \$164 \$174 \$196 1,00 \$292 SP 38 CANTILEVER BASE \$160 \$170 \$192 1,00 \$288