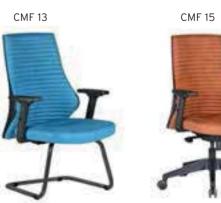

#### **REGAL** ALUMINUM STAR BASE / ADJUSTABLE ARMREST / LUMBAR SUPPORT WAIST HAVE SUPPORT MT. R. LEATHER REGAL 01 | EXECUTIVE | SYNCHRONIC MECHANISM \$280 \$290 \$331 0.80 \$420 REGAL 02 \$272 \$282 \$323 MEETING SYNCHRONIC MECHANISM 0,80 \$412 REGAL 03 VISITOR CANTILEVER BASE \$260 \$270 \$311 0,80 \$400 REGAL 04 | EXECUTIVE \$440 SLIDING SYNCHRONIC MECHANISM \$300 \$310 \$351 0.80 \$292 \$343 REGAL 05 MEETING \$302 0,80 \$432 SLIDING SYNCHRONIC MECHANISM

Meters are only given for Seat Part.

**WAIST HAVE SUPPORT** 

REGAL 03

REGAL 13

REGAL 04

| REGAL | PLASTIC STAR BASE / ADJUSTABLE ARMREST / LUMBAR SUPPORT |
|-------|---------------------------------------------------------|
|       |                                                         |

|          |           |                              | Α     | В     | С     | MT.  | R. LEATHER |
|----------|-----------|------------------------------|-------|-------|-------|------|------------|
| REGAL 10 | EXECUTIVE | SYNCHRONIC MECHANISM         | \$266 | \$276 | \$317 | 0,80 | \$406      |
| REGAL 11 | MEETING   | SYNCHRONIC MECHANISM         | \$258 | \$268 | \$309 | 0,80 | \$398      |
| REGAL 12 | VISITOR   | CANTILEVER BASE              | \$246 | \$256 | \$297 | 0,80 | \$386      |
| REGAL 13 | EXECUTIVE | SLIDING SYNCHRONIC MECHANISM | \$286 | \$296 | \$337 | 0,80 | \$426      |
| REGAL 14 | MEETING   | SLIDING SYNCHRONIC MECHANISM | \$278 | \$288 | \$329 | 0,80 | \$418      |

Meters are only given for Seat Part.

|        |           |                              | Α     | В     | С     | MT.  | R. LEATHER |
|--------|-----------|------------------------------|-------|-------|-------|------|------------|
| ERM 01 | EXECUTIVE | SYNCHRONIC MECHANISM         | \$260 | \$270 | \$311 | 0,80 | \$400      |
| ERM 02 | MEETING   | SYNCHRONIC MECHANISM         | \$252 | \$262 | \$303 | 0,80 | \$392      |
| ERM 03 | VISITOR   | CANTILEVER BASE              | \$240 | \$250 | \$291 | 0,80 | \$380      |
| ERM 04 | EXECUTIVE | SLIDING SYNCHRONIC MECHANISM | \$280 | \$290 | \$331 | 0,80 | \$420      |
| ERM 05 | MEETING   | SLIDING SYNCHRONIC MECHANISM | \$272 | \$282 | \$323 | 0,80 | \$412      |

#### **ERMES** PLASTIC STAR BASE / AJDUSTABLE ARMREST / LUMBAR SUPPORT **WAIST HAVE SUPPORT**

|        |           |                              | Α     | В     | С     | MT.  | R. LEATHER |
|--------|-----------|------------------------------|-------|-------|-------|------|------------|
| ERM 10 | EXECUTIVE | SYNCHRONIC MECHANISM         | \$246 | \$256 | \$297 | 0,80 | \$386      |
| ERM 11 | MEETING   | SYNCHRONIC MECHANISM         | \$238 | \$248 | \$289 | 0,80 | \$378      |
| ERM 12 | VISITOR   | CANTILEVER BASE              | \$226 | \$236 | \$277 | 0,80 | \$366      |
| ERM 13 | EXECUTIVE | SLIDING SYNCHRONIC MECHANISM | \$266 | \$276 | \$317 | 0,80 | \$406      |
| ERM 14 | MEETING   | SLIDING SYNCHRONIC MECHANISM | \$258 | \$268 | \$309 | 0,80 | \$398      |