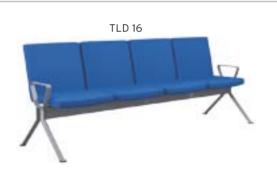

|--|
|        |                                          |                                            | Α     | В     | С     | MT.  | R. LEATHER |  |  |  |  |  |
| TLD 14 | TWO SEATER                               | STANDARD WAITING CHAIR                     | \$270 | \$300 | \$340 | 2,00 | \$500      |  |  |  |  |  |
| TLD 15 | THREE SEATER                             | STANDARD WAITING CHAIR                     | \$320 | \$365 | \$425 | 3,00 | \$580      |  |  |  |  |  |
| TLD 16 | FOUR SEATER                              | STANDARD WAITING CHAIR                     | \$380 | \$440 | \$520 | 4,00 | \$660      |  |  |  |  |  |
| TLD 17 | TWO SEATER                               | STANDARD WAITING CHAIR / WITH COFFEE TABLE | \$290 | \$320 | \$360 | 2,00 | \$520      |  |  |  |  |  |









|       | BOND    | PLASTIC / CHROMED METAL ARMREST |      |      |      |      |            |  |  |  |  |
|-------|---------|---------------------------------|------|------|------|------|------------|--|--|--|--|
|       |         |                                 | A    | В    | С    | MT.  | R. LEATHER |  |  |  |  |
| B 307 | VISITOR | PAINTED PIPE LEGS               | \$77 | \$85 | \$95 | 0,70 | \$160      |  |  |  |  |
| B 308 | VISITOR | CHROMED PIPE BASE               | \$80 | \$88 | \$98 | 0,70 | \$163      |  |  |  |  |





| CEMRE    |         |                                                     |       |       |       |      |            |  |  |  |  |
|----------|---------|-----------------------------------------------------|-------|-------|-------|------|------------|--|