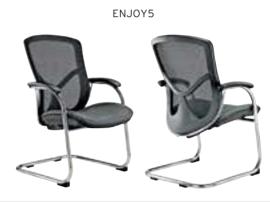

| ADEL       | 130-131 | COFFEE TABLE | 166-167 | ERMES       | 06-07   | KRONO     | 150-151 | MUNA         | 90-91      | RELAX      | 12-15   | TENDO   | 114-115 |
|------------|---------|--------------|---------|-------------|---------|-----------|---------|--------------|------------|------------|---------|---------|---------|
| AKTİVE     | 110-111 | CANYON       | 154-155 | EVA         | 102-103 | KUKA      | 146-147 | MURANO SOFA  | 134-135    | REMO       | 22-29   | TIFFANY | 14-17   |
| ALBA       | 116-117 | CAPPA        | 88-89   | EVO         | 108-109 | KÜLAH     | 126-127 | MURANO ARMCH | IAIR 78-79 | RİGA       | 136-137 | TİGRA   | 66-67   |
| ALEXA      | 144-145 | CAPPA PLUS   | 88-89   | EVENT       | 48-49   | KÜP       | 136-137 | NEON         | 50-51      | RİVAL      | 94-95   | TOGA    | 96-97   |
| ALİNA      | 70-71   | CAPRİ        | 92-93   | EVİTA       | 144-145 | LAND      | 74-77   | NİTRO        | 38-43      | ROLL       | 124-125 | TOLEDO  | 106-107 |
| ALİNA PLUS | 68-69   | CEMRE        | 106-107 | FERRE       | 150-151 | LAND PLUS | 76-79   | NOKTA        | 120-121    | SABİNA     | 118-119 | TRİ0    | 130-131 |
| ALYA       | 138-139 | CEYHAN       | 102-103 | FIRAT       | 86-87   | LARA      | 144-145 | NİDO         | 90-91      | SANTA      | 78-79   | TROY    | 148-149 |
| ANİTA      | 146-147 | CHESTER      | 160-161 | FLAP        | 156-157 | LENA      | 64-65   | NORMA        | 140-141    | SAFARİ     | 98-99   | TRUVA   | 116-117 |
| ARENA      | 94-95   | CLASS        | 128-129 | FLEX        | 114-115 | Libra     | 46-47   | ODEA         | 150-151    | SATURN     | 160-161 | TURKUAZ | 90-91   |
| ARES       | 80-81   | COMFORT      | 68-69   | FOMA        | 126-127 | LİMA      | 126-127 | ODİN         | 148-149    | SEDİA      | 156-159 | UNICA   | 84-85   |
| ARES PLUS  | 78-81   | COMFORT PLUS | 66-69   | FRAME       | 108-109 | LİMA PLUS | 128-129 | OLİVİA       | 120-121    | SERENA     | 114-115 | URBAN   | 144-145 |
| ARMADA     | 140-141 | CONCORDE     | 100-101 | FRONT       | 152-153 | LİNEA     | 154-155 | OMEGA        | 20-21      | SEYHAN     | 150-151 | ÜRGÜP   | 126-127 |
| ARMONİ     | 122-123 | CORNER       | 164-165 | FUSE        | 70-71   | LİNK      | 62-65   | OSCAR        | 98-101     | SOLE       | 114-115 | VENÜS   | 154-155 |
| ARP        | 138-139 | COVER        | 86-87   | FUSE PLUS   | 70-71   | LİP       | 130-133 | ОТТО         | 30-35      | SOLİD      | 52-57   | VERA    | 104-105 |
| ARTE       | 131-133 | CUBİX        | 154-155 | GAZEL       | 128-129 | LİSA      | 140-141 | OTTOMAN      | 131-133    | SOLİD PLUS | 56-61   | VICTOR  | 100-101 |
| ARTU       | 118-119 | СИТЕ         | 124-125 | GENIDIA     | 18-19   | LOFT      | 156-157 | OXFORD       | 160-161    | SMART      | 48-49   | vig0    | 162-163 |
| ASTRA      | 136-137 | DEMRE        | 94-95   | GLORIA      | 114-115 | MAKİ      | 110-111 | PALOMA       | 66-67      | SNOW       | 70-71   | ViN0    | 116-117 |
| AURA       | 88-89   | DESY         | 92-93   | GÖNEN       | 128-129 | MAMBA     | 16-19   | PANDORA      | 96-97      | SNOW PLUS  | 74-75   | vit0    | 112-113 |
| AXEL       | 138-139 | DIAGONAL     | 124-125 | INCA        | 112-113 | MEDA      | 108-109 | PENTA        | 158-159    | SPARK      | 124-125 | WAU     | 18-19   |
| BANK       | 134-135 | DİVA         | 92-93   | inci        | 84-85   | MİKADO    | 96-97   | PİATRA       | 152-153    | SPRİNG     | 42-47   | WENDY   | 94-95   |
| BELLA      | 36-39   | EFOR         | 160-161 | iznik       | 120-121 | MİNİ      | 120-123 | POLİ         | 116-117    | STEP       | 162-163 | YONCA   | 130-131 |
| BENDİS     | 118-119 | EGE          | 110-111 | KELEBEK     | 118-119 | MİNİMAX   | 152-153 | PRAMİT       | 82-83      | STYLE      | 122-123 | ZENO    | 148-149 |
| BOLERO     | 96-97   | ELITE        | 50-51   | KENDO       | 122-123 | MİRA      | 104-105 | PRIMO        | 136-137    | STONE      | 152-153 | ZİRVE   | 90-91   |
| BOND       | 106-107 | ENJOY        | 16-17   | KENT        | 158-159 | MOYA      | 146-147 | REBECA       | 122-123    | TARSUS     | 156-157 |         |         |
| BOSS       | 131-133 | ENZO         | 148-149 | KONFOR      | 82-83   | MOON      | 20-23   | REGAL        | 06-07      | TAURUS     | 86-87   |         |         |
| вох        | 140-141 | ERA          | 112-113 | KONFOR PLUS | 82-83   | MOSS      | 138-139 | REFLEX       | 14-15      | TEKNO      | 08-11   |         |         |
|            |         |              |         |             |         |           |         |              |            |            |         |         |         |