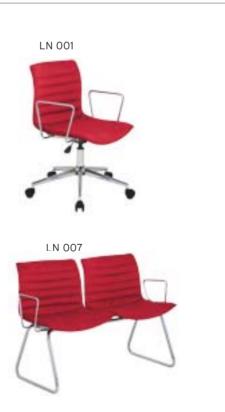

#### **REGAL** ALUMINUM STAR BASE / ADJUSTABLE ARMREST / LUMBAR SUPPORT WAIST HAVE SUPPORT MT. R. LEATHER REGAL 01 | EXECUTIVE | SYNCHRONIC MECHANISM \$280 \$290 \$331 0.80 \$420 REGAL 02 \$272 \$282 \$323 MEETING SYNCHRONIC MECHANISM 0,80 \$412 REGAL 03 VISITOR CANTILEVER BASE \$260 \$270 \$311 0,80 \$400 REGAL 04 | EXECUTIVE \$440 SLIDING SYNCHRONIC MECHANISM \$300 \$310 \$351 0.80 \$292 \$343 REGAL 05 MEETING \$302 0,80 \$432 SLIDING SYNCHRONIC MECHANISM

Meters are only given for Seat Part.

**WAIST HAVE SUPPORT** 

REGAL 03

REGAL 13

REGAL 04

| REGAL | PLASTIC STAR BASE / ADJUSTABLE ARMREST / LUMBAR SUPPORT |
|-------|---------------------------------------------------------|
|       |                                                         |

|          |           |                              | Α     | В     | С     | MT.  | R. LEATHER |
|----------|-----------|------------------------------|-------|-------|-------|------|------------|
| REGAL 10 | EXECUTIVE | SYNCHRONIC MECHANISM         | \$266 | \$276 | \$317 | 0,80 | \$406      |
| REGAL 11 | MEETING   | SYNCHRONIC MECHANISM         | \$258 | \$268 | \$309 | 0,80 | \$398      |
| REGAL 12 | VISITOR   | CANTILEVER BASE              | \$246 | \$256 | \$297 | 0,80 | \$386      |
| REGAL 13 | EXECUTIVE | SLIDING SYNCHRONIC MECHANISM | \$286 | \$296 | \$337 | 0,80 | \$426      |
| REGAL 14 | MEETING   | SLIDING SYNCHRONIC MECHANISM | \$278 | \$288 | \$329 | 0,80 | \$418      |