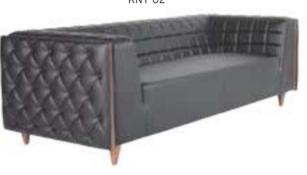

-------|--------------|------|-------|-------|-------|------|------------|
| SDA 04 NKS | SINGLE       | SOFA | \$460 | \$500 | \$550 | 6,00 |            |
| SDA 05 NKS | TWO SEATER   | SOFA | \$640 | \$700 | \$770 | 8,00 |            |
| SDA 06 NKS | THREE SEATER | SOFA | \$740 | \$810 | \$900 | 9,50 |            |

SPECIAL DESIGN (NKS) IS NOT AVAILABLE ON R. LEATHER.







SDA 05 NKS



#### **KENT**

|        |              |      | Α     | В     | С     | MT.  | R. LEATHER |
|--------|--------------|------|-------|-------|-------|------|------------|
| KNT 01 | SINGLE       | SOFA | \$380 | \$420 | \$470 | 5,00 | \$380      |
| KNT 02 | TWO SEATER   | SOFA | \$480 | \$540 | \$610 | 8,00 | \$960      |
| KNT 03 | THREE SEATER | SOFA | \$560 | \$640 | \$730 | 9,50 | \$1.120    |









KNT 03



## PENTA

|        |              |                     | Α     | В     | С     | MT.  | R. LEATHER |
|--------|--------------|---------------------|-------|-------|-------|------|------------|
| PNT 01 | SINGLE       | SOFA / CHROMED LEGS | \$440 | \$490 | \$550 | 4,50 | \$880      |
| PNT 02 | TWO SEATER   | SOFA / CHROMED LEGS | \$600 | \$660 | \$730 | 6,50 | \$1.200    |
| PNT 03 | THREE SEATER | SOFA / CHROMED LEGS | \$700 | \$780 | \$880 | 8,00 | \$1.400    |

PNT 01



PNT 02



PNT 03



**PENTA** 

|        |              |                    | Α     | В     | С       | MT.  | R. LEATHER |
|--------|--------------|--------------------|-------|-------|---------|------|------------|
| PNT 04 | SINGLE       | SOFA / WOODEN LEGS | \$520 | \$570 | \$630   | 4,50 | \$1.040