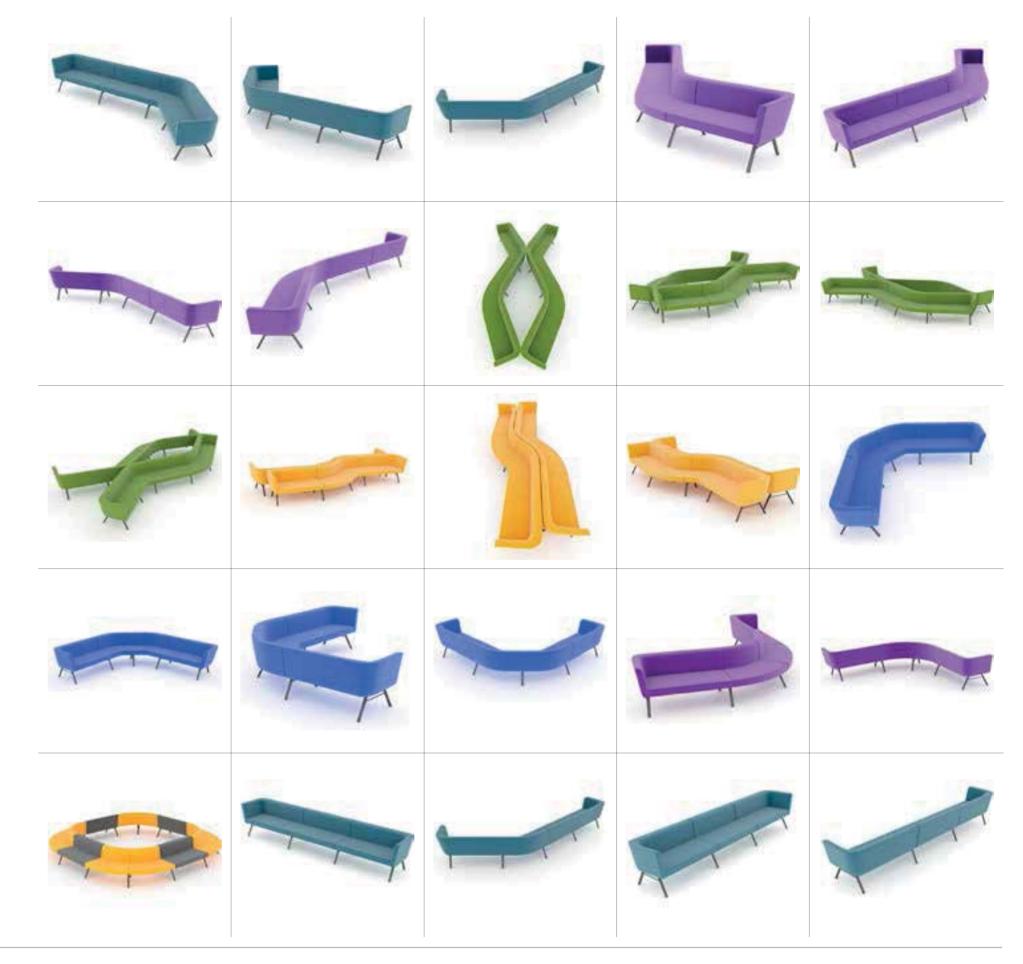

| ADEL       | 130-131 | COFFEE TABLE | 166-167 | ERMES       | 06-07   | KRONO     | 150-151 | MUNA         | 90-91      | RELAX      | 12-15   | TENDO   | 114-115 |
|------------|---------|--------------|---------|-------------|---------|-----------|---------|--------------|------------|------------|---------|---------|---------|
| AKTİVE     | 110-111 | CANYON       | 154-155 | EVA         | 102-103 | KUKA      | 146-147 | MURANO SOFA  | 134-135    | REMO       | 22-29   | TIFFANY | 14-17   |
| ALBA       | 116-117 | CAPPA        | 88-89   | EVO         | 108-109 | KÜLAH     | 126-127 | MURANO ARMCH | IAIR 78-79 | RİGA       | 136-137 | TİGRA   | 66-67   |
| ALEXA      | 144-145 | CAPPA PLUS   | 88-89   | EVENT       | 48-49   | KÜP       | 136-137 | NEON         | 50-51      | RİVAL      | 94-95   | TOGA    | 96-97   |
| ALİNA      | 70-71   | CAPRİ        | 92-93   | EVİTA       | 144-145 | LAND      | 74-77   | NİTRO        | 38-43      | ROLL       | 124-125 | TOLEDO  | 106-107 |
| ALİNA PLUS | 68-69   | CEMRE        | 106-107 | FERRE       | 150-151 | LAND PLUS | 76-79   | NOKTA        | 120-121    | SABİNA     | 118-119 | TRİ0    | 130-131 |
| ALYA       | 138-139 | CEYHAN       | 102-103 | FIRAT       | 86-87   | LARA      | 144-145 | NİDO         | 90-91      | SANTA      | 78-79   | TROY    | 148-149 |
| ANİTA      | 146-147 | CHESTER      | 160-161 | FLAP        | 156-157 | LENA      | 64-65   | NORMA        | 140-141    | SAFARİ     | 98-99   | TRUVA   | 116-117 |
| ARENA      | 94-95   | CLASS        | 128-129 | FLEX        | 114-115 | Libra     | 46-47   | ODEA         | 150-151    | SATURN     | 160-161 | TURKUAZ | 90-91   |
| ARES       | 80-81   | COMFORT      | 68-69   | FOMA        | 126-127 | LİMA      | 126-127 | ODİN         | 148-149    | SEDİA      | 156-159 | UNICA   | 84-85   |
| ARES PLUS  | 78-81   | COMFORT PLUS | 66-69   | FRAME       | 108-109 | LİMA PLUS | 128-129 | OLİVİA       | 120-121    | SERENA     | 114-115 | URBAN   | 144-145 |
| ARMADA     | 140-141 | CONCORDE     | 100-101 | FRONT       | 152-153 | LİNEA     | 154-155 | OMEGA        | 20-21      | SEYHAN     | 150-151 | ÜRGÜP   | 126-127 |
| ARMONİ     | 122-123 | CORNER       | 164-165 | FUSE        | 70-71   | LİNK      | 62-65   | OSCAR        | 98-101     | SOLE       | 114-115 | VENÜS   | 154-155 |
| ARP        | 138-139 | COVER        | 86-87   | FUSE PLUS   | 70-71   | LİP       | 130-133 | ОТТО         | 30-35      | SOLİD      | 52-57   | VERA    | 104-105 |
| ARTE       | 131-133 | CUBİX        | 154-155 | GAZEL       | 128-129 | LİSA      | 140-141 | OTTOMAN      | 131-133    | SOLİD PLUS | 56-61   | VICTOR  | 100-101 |
| ARTU       | 118-119 | СИТЕ         | 124-125 | GENIDIA     | 18-19   | LOFT      | 156-157 | OXFORD       | 160-161    | SMART      | 48-49   | vig0    | 162-163 |
| ASTRA      | 136-137 | DEMRE        | 94-95   | GLORIA      | 114-115 | MAKİ      | 110-111 | PALOMA       | 66-67      | SNOW       | 70-71   | ViN0    | 116-117 |
| AURA       | 88-89   | DESY         | 92-93   | GÖNEN       | 128-129 | MAMBA     | 16-19   | PANDORA      | 96-97      | SNOW PLUS  | 74-75   | vit0    | 112-113 |
| AXEL       | 138-139 | DIAGONAL     | 124-125 | INCA        | 112-113 | MEDA      | 108-109 | PENTA        | 158-159    | SPARK      | 124-125 | WAU     | 18-19   |
| BANK       | 134-135 | DİVA         | 92-93   | inci        | 84-85   | MİKADO    | 96-97   | PİATRA       | 152-153    | SPRİNG     | 42-47   | WENDY   | 94-95   |
| BELLA      | 36-39   | EFOR         | 160-161 | iznik       | 120-121 | MİNİ      | 120-123 | POLİ         | 116-117    | STEP       | 162-163 | YONCA   | 130-131 |
| BENDİS     | 118-119 | EGE          | 110-111 | KELEBEK     | 118-119 | MİNİMAX   | 152-153 | PRAMİT       | 82-83      | STYLE      | 122-123 | ZENO    | 148-149 |
| BOLERO     | 96-97   | ELITE        | 50-51   | KENDO       | 122-123 | MİRA      | 104-105 | PRIMO        | 136-137    | STONE      | 152-153 | ZİRVE   | 90-91   |
| BOND       | 106-107 | ENJOY        | 16-17   | KENT        | 158-159 | MOYA      | 146-147 | REBECA       | 122-123    | TARSUS     | 156-157 |         |         |
| BOSS       | 131-133 | ENZO         | 148-149 | KONFOR      | 82-83   | MOON      | 20-23   | REGAL        | 06-07      | TAURUS     | 86-87   |         |         |
| вох        | 140-141 | ERA          | 112-113 | KONFOR PLUS | 82-83   | MOSS      | 138-139 | REFLEX       | 14-15      | TEKNO      | 08-11   |         |         |
|            |         |              |         |             |         |           |         |              |            |            |         |         |         |