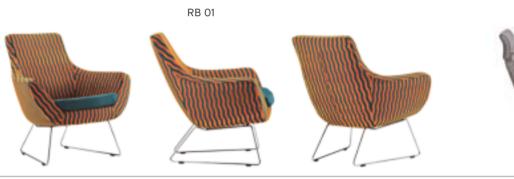

$406 MINI 05 TWO SEATER WAITING \$276 \$296 \$321 3,00 \$552 \$316 \$341 \$371 \$646 MINI 06 THREE SEATER WAITING 4,00









|        |        |                 | Α     | В     | С     | MT.  | R. LEATHER |
|--------|--------|-----------------|-------|-------|-------|------|------------|
| KND 01 | SINGLE | WITH CASTER     | \$172 | \$192 | \$217 | 2,50 | \$340      |
| KND 02 | SINGLE | SLIDING STOPPER | \$170 | \$190 | \$215 | 2,50 | \$338      |







RB 02

## REBECA

|       |        |               | Α     | В     | С     | MT.  | R. LEATHER |
|-------|--------|---------------|-------|-------|-------|------|------------|
| RB 01 | SINGLE | CHROMED LEGS  | \$190 | \$210 | \$240 | 3,20 | \$360      |
| RB 02 | SINGLE | WITH HEADREST | \$210 | \$230 | \$260 | 3,60 | \$380      |





## ARMONİ

|         |        |              |       |       |       | MT   | D. I. E. A. TILLED |
|---------|--------|--------------|-------|-------|-------|------|--------------------|
|         |        |              | A     | В     | C     | MT.  | R. LEATHER         |
| ARMN 01 | SINGLE | CHROMED LEGS | \$180 | \$200 | \$225 | 2,80 | \$345              |







## STYLE

|       |            |                   | Α     | В     | С     | MT.  | R. LEATHER |
|-------|------------|-------------------|-------|-------|-------|------|------------|
| S 017 | SINGLE     | CHROMED PIPE LEGS | \$220 | \$240 | \$270 | 4,00 | \$400      |
| S 018 | TWO SEATER | CHROMED PIPE LEGS | \$360 | \$390 | \$430 | 5,50 | \$700      |





# CUTE A B C

CHROMED PIPE LEGS

CHROMED PIPE LEGS



MT.

3,50