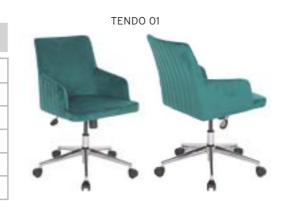

| ADEL       | 130-131 | COFFEE TABLE | 166-167 | ERMES       | 06-07   | KRONO     | 150-151 | MUNA         | 90-91      | RELAX      | 12-15   | TENDO   | 114-115 |
|------------|---------|--------------|---------|-------------|---------|-----------|---------|--------------|------------|------------|---------|---------|---------|
| AKTİVE     | 110-111 | CANYON       | 154-155 | EVA         | 102-103 | KUKA      | 146-147 | MURANO SOFA  | 134-135    | REMO       | 22-29   | TIFFANY | 14-17   |
| ALBA       | 116-117 | CAPPA        | 88-89   | EVO         | 108-109 | KÜLAH     | 126-127 | MURANO ARMCH | IAIR 78-79 | RİGA       | 136-137 | TİGRA   | 66-67   |
| ALEXA      | 144-145 | CAPPA PLUS   | 88-89   | EVENT       | 48-49   | KÜP       | 136-137 | NEON         | 50-51      | RİVAL      | 94-95   | TOGA    | 96-97   |
| ALİNA      | 70-71   | CAPRİ        | 92-93   | EVİTA       | 144-145 | LAND      | 74-77   | NİTRO        | 38-43      | ROLL       | 124-125 | TOLEDO  | 106-107 |
| ALİNA PLUS | 68-69   | CEMRE        | 106-107 | FERRE       | 150-151 | LAND PLUS | 76-79   | NOKTA        | 120-121    | SABİNA     | 118-119 | TRİ0    | 130-131 |
| ALYA       | 138-139 | CEYHAN       | 102-103 | FIRAT       | 86-87   | LARA      | 144-145 | NİDO         | 90-91      | SANTA      | 78-79   | TROY    | 148-149 |
| ANİTA      | 146-147 | CHESTER      | 160-161 | FLAP        | 156-157 | LENA      | 64-65   | NORMA        | 140-141    | SAFARİ     | 98-99   | TRUVA   | 116-117 |
| ARENA      | 94-95   | CLASS        | 128-129 | FLEX        | 114-115 | Libra     | 46-47   | ODEA         | 150-151    | SATURN     | 160-161 | TURKUAZ | 90-91   |
| ARES       | 80-81   | COMFORT      | 68-69   | FOMA        | 126-127 | LİMA      | 126-127 | ODİN         | 148-149    | SEDİA      | 156-159 | UNICA   | 84-85   |
| ARES PLUS  | 78-81   | COMFORT PLUS | 66-69   | FRAME       | 108-109 | LİMA PLUS | 128-129 | OLİVİA       | 120-121    | SERENA     | 114-115 | URBAN   | 144-145 |
| ARMADA     | 140-141 | CONCORDE     | 100-101 | FRONT       | 152-153 | LİNEA     | 154-155 | OMEGA        | 20-21      | SEYHAN     | 150-151 | ÜRGÜP   | 126-127 |
| ARMONİ     | 122-123 | CORNER       | 164-165 | FUSE        | 70-71   | LİNK      | 62-65   | OSCAR        | 98-101     | SOLE       | 114-115 | VENÜS   | 154-155 |
| ARP        | 138-139 | COVER        | 86-87   | FUSE PLUS   | 70-71   | LİP       | 130-133 | ОТТО         | 30-35      | SOLİD      | 52-57   | VERA    | 104-105 |
| ARTE       | 131-133 | CUBİX        | 154-155 | GAZEL       | 128-129 | LİSA      | 140-141 | OTTOMAN      | 131-133    | SOLİD PLUS | 56-61   | VICTOR  | 100-101 |
| ARTU       | 118-119 | СИТЕ         | 124-125 | GENIDIA     | 18-19   | LOFT      | 156-157 | OXFORD       | 160-161    | SMART      | 48-49   | vig0    | 162-163 |
| ASTRA      | 136-137 | DEMRE        | 94-95   | GLORIA      | 114-115 | MAKİ      | 110-111 | PALOMA       | 66-67      | SNOW       | 70-71   | ViN0    | 116-117 |
| AURA       | 88-89   | DESY         | 92-93   | GÖNEN       | 128-129 | MAMBA     | 16-19   | PANDORA      | 96-97      | SNOW PLUS  | 74-75   | vit0    | 112-113 |
| AXEL       | 138-139 | DIAGONAL     | 124-125 | INCA        | 112-113 | MEDA      | 108-109 | PENTA        | 158-159    | SPARK      | 124-125 | WAU     | 18-19   |
| BANK       | 134-135 | DİVA         | 92-93   | inci        | 84-85   | MİKADO    | 96-97   | PİATRA       | 152-153    | SPRİNG     | 42-47   | WENDY   | 94-95   |
| BELLA      | 36-39   | EFOR         | 160-161 | iznik       | 120-121 | MİNİ      | 120-123 | POLİ         | 116-117    | STEP       | 162-163 | YONCA   | 130-131 |
| BENDİS     | 118-119 | EGE          | 110-111 | KELEBEK     | 118-119 | MİNİMAX   | 152-153 | PRAMİT       | 82-83      | STYLE      | 122-123 | ZENO    | 148-149 |
| BOLERO     | 96-97   | ELITE        | 50-51   | KENDO       | 122-123 | MİRA      | 104-105 | PRIMO        | 136-137    | STONE      | 152-153 | ZİRVE   | 90-91   |
| BOND       | 106-107 | ENJOY        | 16-17   | KENT        | 158-159 | MOYA      | 146-147 | REBECA       | 122-123    | TARSUS     | 156-157 |         |         |
| BOSS       | 131-133 | ENZO         | 148-149 | KONFOR      | 82-83   | MOON      | 20-23   | REGAL        | 06-07      | TAURUS     | 86-87   |         |         |
| вох        | 140-141 | ERA          | 112-113 | KONFOR PLUS | 82-83   | MOSS      | 138-139 | REFLEX       | 14-15      | TEKNO      | 08-11   |         |         |
|            |         |              |         |             |         |           |         |              |            |            |         |         |         |