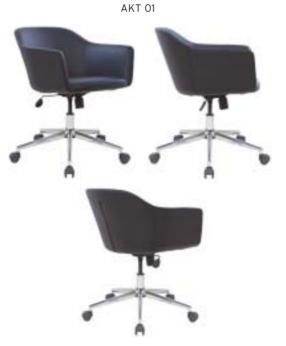

| \$212 | 1,40 | \$340      |
| AKT 05 | WAITING | PIPE LEGS                    | \$164 | \$176 | \$196 | 1,40 | \$324      |
| AKT 07 | WAITING | WOODEN LEGS                  | \$170 | \$182 | \$202 | 1,40 | \$330      |
| AKT 08 | WAITING | PAINTED BASE                 | \$166 | \$178 | \$198 | 1,40 | \$326      |
| AKT 09 | WAITING | PAINTED BASE                 | \$168 | \$180 | \$200 | 1,40 | \$328      |
| AKT 10 | WAITING | CHROMED BASE                 | \$168 | \$180 | \$200 | 1,40 | \$328      |
| AKT 11 | WAITING | CHROMED BASE                 | \$170 | \$182 | \$202 | 1,40 | \$330      |
| AKT 12 | MEETING | PLASTIC BASE                 | \$170 | \$182 | \$202 | 1,40 | \$330      |
| AKT 13 | WAITING | PLASTIC BASE                 | \$168 | \$180 | \$200 | 1,40 | \$328      |





#### INCA MT. R. LEATHER INCA 01 MEETING TILT MECHANISM \$180 \$192 \$212 1,40 \$340 INCA 02 WAITING ALUMINUM BASE \$180 \$192 \$212 1,40 \$340 FLANGE BASE \$192 \$212 1,40 \$340 INCA 04 WAITING \$180 INCA 05 | WAITING PIPE LEGS \$164 \$176 \$196 1.40 \$324 INCA 07 WAITING \$170 \$182 \$202 WOODEN LEGS 1,40 \$330 \$166 INCA 08 WAITING STANDARD LEGS \$178 \$198 1,40 \$326 INCA 09 WAITING PAINTED BASE WITH SLIDING STOPPER \$168 \$180 \$200 1,40 \$328 INCA 10 WAITING PAINTED BASE WITH CASTER \$170 \$182 \$202 1,40 \$330 INCA 11 CHROMED BASE WITH SLIDING STOPPER \$170 \$182 \$202 1,40 \$330 WAITING \$172 INCA 12 \$184 \$204 1.40 \$332 WAITING CHROMED BASE WITH CASTER \$170 \$182 \$202 1,40 INCA 13 SINGLESEATERS PAINTED -TRIANGLE PROFILE FOOT \$330 INCA 14 TWO SEATERS PAINTED -TRIANGLE PROF