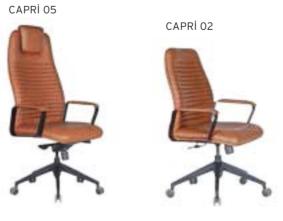

| ADEL       | 130-131 | COFFEE TABLE | 166-167 | ERMES       | 06-07   | KRONO     | 150-151 | MUNA         | 90-91      | RELAX      | 12-15   | TENDO   | 114-115 |
|------------|---------|--------------|---------|-------------|---------|-----------|---------|--------------|------------|------------|---------|---------|---------|
| AKTİVE     | 110-111 | CANYON       | 154-155 | EVA         | 102-103 | KUKA      | 146-147 | MURANO SOFA  | 134-135    | REMO       | 22-29   | TIFFANY | 14-17   |
| ALBA       | 116-117 | CAPPA        | 88-89   | EVO         | 108-109 | KÜLAH     | 126-127 | MURANO ARMCH | IAIR 78-79 | RİGA       | 136-137 | TİGRA   | 66-67   |
| ALEXA      | 144-145 | CAPPA PLUS   | 88-89   | EVENT       | 48-49   | KÜP       | 136-137 | NEON         | 50-51      | RİVAL      | 94-95   | TOGA    | 96-97   |
| ALİNA      | 70-71   | CAPRİ        | 92-93   | EVİTA       | 144-145 | LAND      | 74-77   | NİTRO        | 38-43      | ROLL       | 124-125 | TOLEDO  | 106-107 |
| ALİNA PLUS | 68-69   | CEMRE        | 106-107 | FERRE       | 150-151 | LAND PLUS | 76-79   | NOKTA        | 120-121    | SABİNA     | 118-119 | TRİ0    | 130-131 |
| ALYA       | 138-139 | CEYHAN       | 102-103 | FIRAT       | 86-87   | LARA      | 144-145 | NİDO         | 90-91      | SANTA      | 78-79   | TROY    | 148-149 |
| ANİTA      | 146-147 | CHESTER      | 160-161 | FLAP        | 156-157 | LENA      | 64-65   | NORMA        | 140-141    | SAFARİ     | 98-99   | TRUVA   | 116-117 |
| ARENA      | 94-95   | CLASS        | 128-129 | FLEX        | 114-115 | Libra     | 46-47   | ODEA         | 150-151    | SATURN     | 160-161 | TURKUAZ | 90-91   |
| ARES       | 80-81   | COMFORT      | 68-69   | FOMA        | 126-127 | LİMA      | 126-127 | ODİN         | 148-149    | SEDİA      | 156-159 | UNICA   | 84-85   |
| ARES PLUS  | 78-81   | COMFORT PLUS | 66-69   | FRAME       | 108-109 | LİMA PLUS | 128-129 | OLİVİA       | 120-121    | SERENA     | 114-115 | URBAN   | 144-145 |
| ARMADA     | 140-141 | CONCORDE     | 100-101 | FRONT       | 152-153 | LİNEA     | 154-155 | OMEGA        | 20-21      | SEYHAN     | 150-151 | ÜRGÜP   | 126-127 |
| ARMONİ     | 122-123 | CORNER       | 164-165 | FUSE        | 70-71   | LİNK      | 62-65   | OSCAR        | 98-101     | SOLE       | 114-115 | VENÜS   | 154-155 |
| ARP        | 138-139 | COVER        | 86-87   | FUSE PLUS   | 70-71   | LİP       | 130-133 | ОТТО         | 30-35      | SOLİD      | 52-57   | VERA    | 104-105 |
| ARTE       | 131-133 | CUBİX        | 154-155 | GAZEL       | 128-129 | LİSA      | 140-141 | OTTOMAN      | 131-133    | SOLİD PLUS | 56-61   | VICTOR  | 100-101 |
| ARTU       | 118-119 | СИТЕ         | 124-125 | GENIDIA     | 18-19   | LOFT      | 156-157 | OXFORD       | 160-161    | SMART      | 48-49   | vig0    | 162-163 |
| ASTRA      | 136-137 | DEMRE        | 94-95   | GLORIA      | 114-115 | MAKİ      | 110-111 | PALOMA       | 66-67      | SNOW       | 70-71   | ViN0    | 116-117 |
| AURA       | 88-89   | DESY         | 92-93   | GÖNEN       | 128-129 | MAMBA     | 16-19   | PANDORA      | 96-97      | SNOW PLUS  | 74-75   | vit0    | 112-113 |
| AXEL       | 138-139 | DIAGONAL     | 124-125 | INCA        | 112-113 | MEDA      | 108-109 | PENTA        | 158-159    | SPARK      | 124-125 | WAU     | 18-19   |
| BANK       | 134-135 | DİVA         | 92-93   | inci        | 84-85   | MİKADO    | 96-97   | PİATRA       | 152-153    | SPRİNG     | 42-47   | WENDY   | 94-95   |
| BELLA      | 36-39   | EFOR         | 160-161 | iznik       | 120-121 | MİNİ      | 120-123 | POLİ         | 116-117    | STEP       | 162-163 | YONCA   | 130-131 |
| BENDİS     | 118-119 | EGE          | 110-111 | KELEBEK     | 118-119 | MİNİMAX   | 152-153 | PRAMİT       | 82-83      | STYLE      | 122-123 | ZENO    | 148-149 |
| BOLERO     | 96-97   | ELITE        | 50-51   | KENDO       | 122-123 | MİRA      | 104-105 | PRIMO        | 136-137    | STONE      | 152-153 | ZİRVE   | 90-91   |
| BOND       | 106-107 | ENJOY        | 16-17   | KENT        | 158-159 | MOYA      | 146-147 | REBECA       | 122-123    | TARSUS     | 156-157 |         |         |
| BOSS       | 131-133 | ENZO         | 148-149 | KONFOR      | 82-83   | MOON      | 20-23   | REGAL        | 06-07      | TAURUS     | 86-87   |         |         |
| вох        | 140-141 | ERA          | 112-113 | KONFOR PLUS | 82-83   | MOSS      | 138-139 | REFLEX       | 14-15      | TEKNO      | 08-11   |         |         |
|            |         |              |         |             |         |           |         |              |            |            |         |         |         |