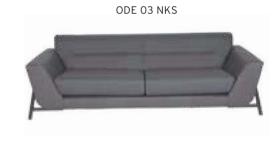

| ADEL       | 130-131 | COFFEE TABLE | 166-167 | ERMES       | 06-07   | KRONO     | 150-151 | MUNA         | 90-91      | RELAX      | 12-15   | TENDO   | 114-115 |
|------------|---------|--------------|---------|-------------|---------|-----------|---------|--------------|------------|------------|---------|---------|---------|
| AKTİVE     | 110-111 | CANYON       | 154-155 | EVA         | 102-103 | KUKA      | 146-147 | MURANO SOFA  | 134-135    | REMO       | 22-29   | TIFFANY | 14-17   |
| ALBA       | 116-117 | CAPPA        | 88-89   | EVO         | 108-109 | KÜLAH     | 126-127 | MURANO ARMCH | IAIR 78-79 | RİGA       | 136-137 | TİGRA   | 66-67   |
| ALEXA      | 144-145 | CAPPA PLUS   | 88-89   | EVENT       | 48-49   | KÜP       | 136-137 | NEON         | 50-51      | RİVAL      | 94-95   | TOGA    | 96-97   |
| ALİNA      | 70-71   | CAPRİ        | 92-93   | EVİTA       | 144-145 | LAND      | 74-77   | NİTRO        | 38-43      | ROLL       | 124-125 | TOLEDO  | 106-107 |
| ALİNA PLUS | 68-69   | CEMRE        | 106-107 | FERRE       | 150-151 | LAND PLUS | 76-79   | NOKTA        | 120-121    | SABİNA     | 118-119 | TRİ0    | 130-131 |
| ALYA       | 138-139 | CEYHAN       | 102-103 | FIRAT       | 86-87   | LARA      | 144-145 | NİDO         | 90-91      | SANTA      | 78-79   | TROY    | 148-149 |
| ANİTA      | 146-147 | CHESTER      | 160-161 | FLAP        | 156-157 | LENA      | 64-65   | NORMA        | 140-141    | SAFARİ     | 98-99   | TRUVA   | 116-117 |
| ARENA      | 94-95   | CLASS        | 128-129 | FLEX        | 114-115 | Libra     | 46-47   | ODEA         | 150-151    | SATURN     | 160-161 | TURKUAZ | 90-91   |
| ARES       | 80-81   | COMFORT      | 68-69   | FOMA        | 126-127 | LİMA      | 126-127 | ODİN         | 148-149    | SEDİA      | 156-159 | UNICA   | 84-85   |
| ARES PLUS  | 78-81   | COMFORT PLUS | 66-69   | FRAME       | 108-109 | LİMA PLUS | 128-129 | OLİVİA       | 120-121    | SERENA     | 114-115 | URBAN   | 144-145 |
| ARMADA     | 140-141 | CONCORDE     | 100-101 | FRONT       | 152-153 | LİNEA     | 154-155 | OMEGA        | 20-21      | SEYHAN     | 150-151 | ÜRGÜP   | 126-127 |
| ARMONİ     | 122-123 | CORNER       | 164-165 | FUSE        | 70-71   | LİNK      | 62-65   | OSCAR        | 98-101     | SOLE       | 114-115 | VENÜS   | 154-155 |
| ARP        | 138-139 | COVER        | 86-87   | FUSE PLUS   | 70-71   | LİP       | 130-133 | ОТТО         | 30-35      | SOLİD      | 52-57   | VERA    | 104-105 |
| ARTE       | 131-133 | CUBİX        | 154-155 | GAZEL       | 128-129 | LİSA      | 140-141 | OTTOMAN      | 131-133    | SOLİD PLUS | 56-61   | VICTOR  | 100-101 |
| ARTU       | 118-119 | СИТЕ         | 124-125 | GENIDIA     | 18-19   | LOFT      | 156-157 | OXFORD       | 160-161    | SMART      | 48-49   | vig0    | 162-163 |
| ASTRA      | 136-137 | DEMRE        | 94-95   | GLORIA      | 114-115 | MAKİ      | 110-111 | PALOMA       | 66-67      | SNOW       | 70-71   | ViN0    | 116-117 |
| AURA       | 88-89   | DESY         | 92-93   | GÖNEN       | 128-129 | MAMBA     | 16-19   | PANDORA      | 96-97      | SNOW PLUS  | 74-75   | vit0    | 112-113 |
| AXEL       | 138-139 | DIAGONAL     | 124-125 | INCA        | 112-113 | MEDA      | 108-109 | PENTA        | 158-159    | SPARK      | 124-125 | WAU     | 18-19   |
| BANK       | 134-135 | DİVA         | 92-93   | inci        | 84-85   | MİKADO    | 96-97   | PİATRA       | 152-153    | SPRİNG     | 42-47   | WENDY   | 94-95   |
| BELLA      | 36-39   | EFOR         | 160-161 | iznik       | 120-121 | MİNİ      | 120-123 | POLİ         | 116-117    | STEP       | 162-163 | YONCA   | 130-131 |
| BENDİS     | 118-119 | EGE          | 110-111 | KELEBEK     | 118-119 | MİNİMAX   | 152-153 | PRAMİT       | 82-83      | STYLE      | 122-123 | ZENO    | 148-149 |
| BOLERO     | 96-97   | ELITE        | 50-51   | KENDO       | 122-123 | MİRA      | 104-105 | PRIMO        | 136-137    | STONE      | 152-153 | ZİRVE   | 90-91   |
| BOND       | 106-107 | ENJOY        | 16-17   | KENT        | 158-159 | MOYA      | 146-147 | REBECA       | 122-123    | TARSUS     | 156-157 |         |         |
| BOSS       | 131-133 | ENZO         | 148-149 | KONFOR      | 82-83   | MOON      | 20-23   | REGAL        | 06-07      | TAURUS     | 86-87   |         |         |
| вох        | 140-141 | ERA          | 112-113 | KONFOR PLUS | 82-83   | MOSS      | 138-139 | REFLEX       | 14-15      | TEKNO      | 08-11   |         |         |
|            |         |              |         |             |         |           |         |              |            |            |         |         |         |