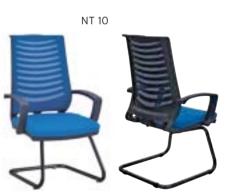

| Α     | В     | С     | MT.  | R. LEATHER |
|-------|-----------|------------------------------------|-------|-------|-------|------|------------|
| NT 07 | EXECUTIVE | WITH HEADREST MULTI TILT MECHANISM | \$136 | \$146 | \$158 | 0,80 | \$206      |
| NT 08 | MEETING   | MULTI TILT MECHANISM               | \$132 | \$142 | \$154 | 0,80 | \$202      |
| NT 09 | VISITOR   | MEMORY RETURN SWIVEL MECHANISM     | \$130 | \$140 | \$152 | 0,80 | \$200      |
| NT 10 | VISITOR   | CHROMED CANTILEVER BASE            | \$126 | \$136 | \$148 | 0,80 | \$196      |
| NT 11 | EXECUTIVE | WITH HEADREST SYNCHRONIC MECHANISM | \$156 | \$166 | \$178 | 0,80 | \$226      |
| NT 12 | MEETING   | SYNCHRONIC MECHANISM               | \$152 | \$162 | \$174 | 0,80 | \$222      |











Meters are only given for Seat Part.

|        |           |                                    | A     | В     | С     | MT.  | R. LEATHER |
|--------|-----------|------------------------------------|-------|-------|-------|------|------------|
| NTB 13 | EXECUTIVE | WITH HEADREST MULTI TILT MECHANISM | \$190 | \$200 | \$212 | 0,80 | \$252      |
| NTB 14 | MEETING   | MULTI TILT MECHANISM               | \$186 | \$196 | \$208 | 0,80 | \$248      |
| NTB 15 | VISITOR   | MEMORY RETURN SWIVEL MECHANISM     | \$184 | \$194 | \$206 | 0,80 | \$248      |
| NTB 16 | VISITOR   | CHROMED CANTILEVER BASE            | \$180 | \$190 | \$202 | 0,80 | \$242      |
| NTB 17 | EXECUTIVE | WITH HEADREST SYNCHRONIC MECHANISM | \$210 | \$220 | \$232 | 0,80 | \$272      |
| NTB 18 | MEETING   | SYNCHRO