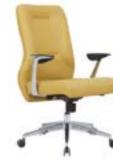

#### **ERMES** PLASTIC STAR BASE / AJDUSTABLE ARMREST / LUMBAR SUPPORT **WAIST HAVE SUPPORT**

|        |           |                              | Α     | В     | С     | MT.  | R. LEATHER |
|--------|-----------|------------------------------|-------|-------|-------|------|------------|
| ERM 10 | EXECUTIVE | SYNCHRONIC MECHANISM         | \$246 | \$256 | \$297 | 0,80 | \$386      |
| ERM 11 | MEETING   | SYNCHRONIC MECHANISM         | \$238 | \$248 | \$289 | 0,80 | \$378      |
| ERM 12 | VISITOR   | CANTILEVER BASE              | \$226 | \$236 | \$277 | 0,80 | \$366      |
| ERM 13 | EXECUTIVE | SLIDING SYNCHRONIC MECHANISM | \$266 | \$276 | \$317 | 0,80 | \$406      |
| ERM 14 | MEETING   | SLIDING SYNCHRONIC MECHANISM | \$258 | \$268 | \$309 | 0,80 | \$398      |