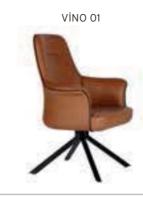

| ADEL       | 130-131 | COFFEE TABLE | 166-167 | ERMES       | 06-07   | KRONO     | 150-151 | MUNA         | 90-91      | RELAX      | 12-15   | TENDO   | 114-115 |
|------------|---------|--------------|---------|-------------|---------|-----------|---------|--------------|------------|------------|---------|---------|---------|
| AKTİVE     | 110-111 | CANYON       | 154-155 | EVA         | 102-103 | KUKA      | 146-147 | MURANO SOFA  | 134-135    | REMO       | 22-29   | TIFFANY | 14-17   |
| ALBA       | 116-117 | CAPPA        | 88-89   | EVO         | 108-109 | KÜLAH     | 126-127 | MURANO ARMCH | IAIR 78-79 | RİGA       | 136-137 | TİGRA   | 66-67   |
| ALEXA      | 144-145 | CAPPA PLUS   | 88-89   | EVENT       | 48-49   | KÜP       | 136-137 | NEON         | 50-51      | RİVAL      | 94-95   | TOGA    | 96-97   |
| ALİNA      | 70-71   | CAPRİ        | 92-93   | EVİTA       | 144-145 | LAND      | 74-77   | NİTRO        | 38-43      | ROLL       | 124-125 | TOLEDO  | 106-107 |
| ALİNA PLUS | 68-69   | CEMRE        | 106-107 | FERRE       | 150-151 | LAND PLUS | 76-79   | NOKTA        | 120-121    | SABİNA     | 118-119 | TRİ0    | 130-131 |
| ALYA       | 138-139 | CEYHAN       | 102-103 | FIRAT       | 86-87   | LARA      | 144-145 | NİDO         | 90-91      | SANTA      | 78-79   | TROY    | 148-149 |
| ANİTA      | 146-147 | CHESTER      | 160-161 | FLAP        | 156-157 | LENA      | 64-65   | NORMA        | 140-141    | SAFARİ     | 98-99   | TRUVA   | 116-117 |
| ARENA      | 94-95   | CLASS        | 128-129 | FLEX        | 114-115 | Libra     | 46-47   | ODEA         | 150-151    | SATURN     | 160-161 | TURKUAZ | 90-91   |
| ARES       | 80-81   | COMFORT      | 68-69   | FOMA        | 126-127 | LİMA      | 126-127 | ODİN         | 148-149    | SEDİA      | 156-159 | UNICA   | 84-85   |
| ARES PLUS  | 78-81   | COMFORT PLUS | 66-69   | FRAME       | 108-109 | LİMA PLUS | 128-129 | OLİVİA       | 120-121    | SERENA     | 114-115 | URBAN   | 144-145 |
| ARMADA     | 140-141 | CONCORDE     | 100-101 | FRONT       | 152-153 | LİNEA     | 154-155 | OMEGA        | 20-21      | SEYHAN     | 150-151 | ÜRGÜP   | 126-127 |
| ARMONİ     | 122-123 | CORNER       | 164-165 | FUSE        | 70-71   | LİNK      | 62-65   | OSCAR        | 98-101     | SOLE       | 114-115 | VENÜS   | 154-155 |
| ARP        | 138-139 | COVER        | 86-87   | FUSE PLUS   | 70-71   | LİP       | 130-133 | ОТТО         | 30-35      | SOLİD      | 52-57   | VERA    | 104-105 |
| ARTE       | 131-133 | CUBİX        | 154-155 | GAZEL       | 128-129 | LİSA      | 140-141 | OTTOMAN      | 131-133    | SOLİD PLUS | 56-61   | VICTOR  | 100-101 |
| ARTU       | 118-119 | СИТЕ         | 124-125 | GENIDIA     | 18-19   | LOFT      | 156-157 | OXFORD       | 160-161    | SMART      | 48-49   | vig0    | 162-163 |
| ASTRA      | 136-137 | DEMRE        | 94-95   | GLORIA      | 114-115 | MAKİ      | 110-111 | PALOMA       | 66-67      | SNOW       | 70-71   | ViN0    | 116-117 |
| AURA       | 88-89   | DESY         | 92-93   | GÖNEN       | 128-129 | MAMBA     | 16-19   | PANDORA      | 96-97      | SNOW PLUS  | 74-75   | vit0    | 112-113 |
| AXEL       | 138-139 | DIAGONAL     | 124-125 | INCA        | 112-113 | MEDA      | 108-109 | PENTA        | 158-159    | SPARK      | 124-125 | WAU     | 18-19   |
| BANK       | 134-135 | DİVA         | 92-93   | inci        | 84-85   | MİKADO    | 96-97   | PİATRA       | 152-153    | SPRİNG     | 42-47   | WENDY   | 94-95   |
| BELLA      | 36-39   | EFOR         | 160-161 | iznik       | 120-121 | MİNİ      | 120-123 | POLİ         | 116-117    | STEP       | 162-163 | YONCA   | 130-131 |
| BENDİS     | 118-119 | EGE          | 110-111 | KELEBEK     | 118-119 | MİNİMAX   | 152-153 | PRAMİT       | 82-83      | STYLE      | 122-123 | ZENO    | 148-149 |
| BOLERO     | 96-97   | ELITE        | 50-51   | KENDO       | 122-123 | MİRA      | 104-105 | PRIMO        | 136-137    | STONE      | 152-153 | ZİRVE   | 90-91   |
| BOND       | 106-107 | ENJOY        | 16-17   | KENT        | 158-159 | MOYA      | 146-147 | REBECA       | 122-123    | TARSUS     | 156-157 |         |         |
| BOSS       | 131-133 | ENZO         | 148-149 | KONFOR      | 82-83   | MOON      | 20-23   | REGAL        | 06-07      | TAURUS     | 86-87   |         |         |
| вох        | 140-141 | ERA          | 112-113 | KONFOR PLUS | 82-83   | MOSS      | 138-139 | REFLEX       | 14-15      | TEKNO      | 08-11   |         |         |
|            |         |              |         |             |         |           |         |              |            |            |         |         |         |