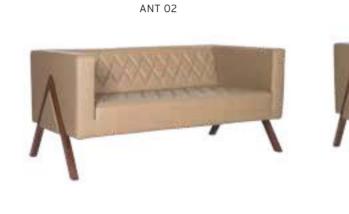

01



URB 03



#### **KUKA** R. LEATHER MT. \$360 KUKA 01 SINGLE SOFA / PAINTED LEGS \$390 \$430 4,00 \$700 KUKA 02 TWO SEATER SOFA / PAINTED LEGS \$460 \$500 \$550 5,50 \$900 \$560 \$680 6,50 KUKA 03 THREE SEATER SOFA / PAINTED LEGS \$610 \$1.100







|       | ANİTA        |                    |       |       |       |      |            |
|-------|--------------|--------------------|-------|-------|-------|------|------------|
|       |              |                    | Α     | В     | С     | MT.  | R. LEATHER |
| ANT01 | SINGLE       | SOFA / WOODEN LEGS | \$320 | \$350 | \$390 | 4,00 | \$620      |
| ANT02 | TWO SEATER   | SOFA / WOODEN LEGS | \$400 | \$440 | \$490 | 5,50 | \$800      |
| ANT03 | THREE SEATER | SOFA / WOODEN LEGS | \$480 | \$530 | \$590 | 6,50 | \$960      |







ANT 06

| ANİTA |              |                     |       |       |       |      |            |  |  |
|-------|--------------|---------------------|-------|-------|-------|------|------------|--|--|
|       |              |                     | A     | В     | С     | MT.  | R. LEATHER |  |  |
| ANT04 | SINGLE       | SOFA / PAINTED LEGS | \$320 | \$350 | \$390 | 4,00 | \$620      |  |  |
| ANT05 | TWO SEATER   | SOFA / PAINTED LEGS | \$400 | \$440 | \$490 | 5,50 | \$800      |  |  |
| ANT06 | THREE SEATER | SOFA / PAINTED LEGS | \$480 | \$530 | \$590 | 6,50 | \$960      |  |  |









| MOYA    |              |      |       |       |       |       |            |  |  |  |
|---------|--------------|------|-------|-------|-------|-------|------------|--|--|--|
|         |