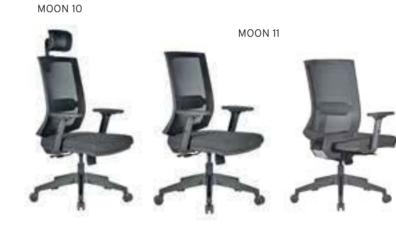

| ADEL       | 130-131 | COFFEE TABLE | 166-167 | ERMES       | 06-07   | KRONO     | 150-151 | MUNA         | 90-91      | RELAX      | 12-15   | TENDO   | 114-115 |
|------------|---------|--------------|---------|-------------|---------|-----------|---------|--------------|------------|------------|---------|---------|---------|
| AKTİVE     | 110-111 | CANYON       | 154-155 | EVA         | 102-103 | KUKA      | 146-147 | MURANO SOFA  | 134-135    | REMO       | 22-29   | TIFFANY | 14-17   |
| ALBA       | 116-117 | CAPPA        | 88-89   | EVO         | 108-109 | KÜLAH     | 126-127 | MURANO ARMCH | IAIR 78-79 | RİGA       | 136-137 | TİGRA   | 66-67   |
| ALEXA      | 144-145 | CAPPA PLUS   | 88-89   | EVENT       | 48-49   | KÜP       | 136-137 | NEON         | 50-51      | RİVAL      | 94-95   | TOGA    | 96-97   |
| ALİNA      | 70-71   | CAPRİ        | 92-93   | EVİTA       | 144-145 | LAND      | 74-77   | NİTRO        | 38-43      | ROLL       | 124-125 | TOLEDO  | 106-107 |
| ALİNA PLUS | 68-69   | CEMRE        | 106-107 | FERRE       | 150-151 | LAND PLUS | 76-79   | NOKTA        | 120-121    | SABİNA     | 118-119 | TRİ0    | 130-131 |
| ALYA       | 138-139 | CEYHAN       | 102-103 | FIRAT       | 86-87   | LARA      | 144-145 | NİDO         | 90-91      | SANTA      | 78-79   | TROY    | 148-149 |
| ANİTA      | 146-147 | CHESTER      | 160-161 | FLAP        | 156-157 | LENA      | 64-65   | NORMA        | 140-141    | SAFARİ     | 98-99   | TRUVA   | 116-117 |
| ARENA      | 94-95   | CLASS        | 128-129 | FLEX        | 114-115 | Libra     | 46-47   | ODEA         | 150-151    | SATURN     | 160-161 | TURKUAZ | 90-91   |
| ARES       | 80-81   | COMFORT      | 68-69   | FOMA        | 126-127 | LİMA      | 126-127 | ODİN         | 148-149    | SEDİA      | 156-159 | UNICA   | 84-85   |
| ARES PLUS  | 78-81   | COMFORT PLUS | 66-69   | FRAME       | 108-109 | LİMA PLUS | 128-129 | OLİVİA       | 120-121    | SERENA     | 114-115 | URBAN   | 144-145 |
| ARMADA     | 140-141 | CONCORDE     | 100-101 | FRONT       | 152-153 | LİNEA     | 154-155 | OMEGA        | 20-21      | SEYHAN     | 150-151 | ÜRGÜP   | 126-127 |
| ARMONİ     | 122-123 | CORNER       | 164-165 | FUSE        | 70-71   | LİNK      | 62-65   | OSCAR        | 98-101     | SOLE       | 114-115 | VENÜS   | 154-155 |
| ARP        | 138-139 | COVER        | 86-87   | FUSE PLUS   | 70-71   | LİP       | 130-133 | ОТТО         | 30-35      | SOLİD      | 52-57   | VERA    | 104-105 |
| ARTE       | 131-133 | CUBİX        | 154-155 | GAZEL       | 128-129 | LİSA      | 140-141 | OTTOMAN      | 131-133    | SOLİD PLUS | 56-61   | VICTOR  | 100-101 |
| ARTU       | 118-119 | СИТЕ         | 124-125 | GENIDIA     | 18-19   | LOFT      | 156-157 | OXFORD       | 160-161    | SMART      | 48-49   | vig0    | 162-163 |
| ASTRA      | 136-137 | DEMRE        | 94-95   | GLORIA      | 114-115 | MAKİ      | 110-111 | PALOMA       | 66-67      | SNOW       | 70-71   | ViN0    | 116-117 |
| AURA       | 88-89   | DESY         | 92-93   | GÖNEN       | 128-129 | MAMBA     | 16-19   | PANDORA      | 96-97      | SNOW PLUS  | 74-75   | vit0    | 112-113 |
| AXEL       | 138-139 | DIAGONAL     | 124-125 | INCA        | 112-113 | MEDA      | 108-109 | PENTA        | 158-159    | SPARK      | 124-125 | WAU     | 18-19   |
| BANK       | 134-135 | DİVA         | 92-93   | inci        | 84-85   | MİKADO    | 96-97   | PİATRA       | 152-153    | SPRİNG     | 42-47   | WENDY   | 94-95   |
| BELLA      | 36-39   | EFOR         | 160-161 | iznik       | 120-121 | MİNİ      | 120-123 | POLİ         | 116-117    | STEP       | 162-163 | YONCA   | 130-131 |
| BENDİS     | 118-119 | EGE          | 110-111 | KELEBEK     | 118-119 | MİNİMAX   | 152-153 | PRAMİT       | 82-83      | STYLE      | 122-123 | ZENO    | 148-149 |
| BOLERO     | 96-97   | ELITE        | 50-51   | KENDO       | 122-123 | MİRA      | 104-105 | PRIMO        | 136-137    | STONE      | 152-153 | ZİRVE   | 90-91   |
| BOND       | 106-107 | ENJOY        | 16-17   | KENT        | 158-159 | MOYA      | 146-147 | REBECA       | 122-123    | TARSUS     | 156-157 |         |         |
| BOSS       | 131-133 | ENZO         | 148-149 | KONFOR      | 82-83   | MOON      | 20-23   | REGAL        | 06-07      | TAURUS     | 86-87   |         |         |
| вох        | 140-141 | ERA          | 112-113 | KONFOR PLUS | 82-83   | MOSS      | 138-139 | REFLEX       | 14-15      | TEKNO      | 08-11   |         |         |
|            |         |              |         |             |         |           |         |              |            |            |         |         |         |