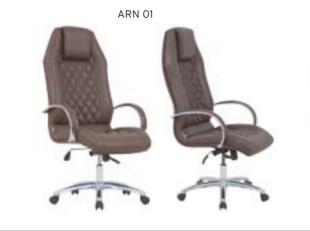

|           |                                | A     | В     | С     | MT.  | R. LEATHER |
|--------|-----------|--------------------------------|-------|-------|-------|------|------------|
| ARN 01 | EXECUTIVE | MULTI TILT MECHANISM           | \$300 | \$316 | \$340 | 2,50 | \$580      |
| ARN 02 | MEETING   | MULTI TILT MECHANISM           | \$296 | \$312 | \$336 | 2,30 | \$576      |
| ARN 03 | VISITOR   | MEMORY RETURN SWIVEL MECHANISM | \$292 | \$308 | \$332 | 2,30 | \$572      |
| ARN 04 | VISITOR   | CHROMED CANTILEVER BASE        | \$288 | \$304 | \$328 | 2,30 | \$568      |
| ARN 05 | EXECUTIVE | SYNCHRONIC MECHANISM           | \$320 | \$336 | \$360 | 2,50 | \$600      |
| ARN 06 | MEETING   | SYNCHRONIC MECHANISM           | \$316 | \$332 | \$356 | 2,30 | \$596      |











| WI      | WENDY ALUMINUM ARMREST / ALUMINUM STAR BASE |                                |       |       |       |      |            |  |  |  |  |
|---------|---------------------------------------------|--------------------------------|-------|-------|-------|------|------------|--|--|--|--|
|         |                                             |                                | A     | В     | С     | MT.  | R. LEATHER |  |  |  |  |
| WND 001 | EXECUTIVE                                   | MULTI TILT MECHANISM           | \$310 | \$326 | \$350 | 2,50 | \$600      |  |  |  |  |
| WND 002 | MEETING                                     | MULTI TILT MECHANISM           | \$306 | \$322 | \$346 | 2,30 | \$596      |  |  |  |  |
| WND 003 | VISITOR                                     |