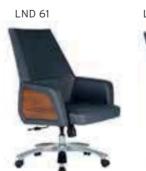

## LAND PLUS

#### POLISHED WOODEN ARMREST / ALUMINUM STAR BASE

|        |           |                      | A     | В     | С     | MT.  | R. LEATHER |
|--------|-----------|----------------------|-------|-------|-------|------|------------|
| LND 60 | EXECUTIVE | MULTI TILT MECHANISM | \$300 | \$316 | \$366 | 3,20 |            |
| LND 61 | MEETING   | MULTI TILT MECHANISM | \$294 | \$310 | \$360 | 3,00 |            |
| LND 62 | VISITOR   | STAR BASE            | \$292 | \$308 | \$358 | 3,00 |            |
| LND 63 | VISITOR   | CANTILEVER BASE      | \$288 | \$304 | \$354 | 3,00 |            |
| LND 64 | EXECUTIVE | SYNCHRONIC MECHANISM | \$320 | \$336 | \$386 | 3,20 |            |
| LND 65 | MEETING   | SYNCHRONIC MECHANISM | \$314 | \$330 | \$380 | 3,00 |            |





















In the original leather product orders, for the part of the embroidery, only artificial leather alternatives are used. Special design (nks) is not available on R. Leather.

## LAND PLUS

#### POLISHED WOODEN ARMREST / WOODEN STAR BASE

|        |           |                      | A     | В     | С     | MT.  | R. LEATHER |
|--------|-----------|----------------------|-------|-------|-------|------|------------|
| LND 70 | EXECUTIVE | MULTI TILT MECHANISM | \$300 | \$316 | \$366 | 3,20 |            |
| LND 71 | MEETING   | MULTI TILT MECHANISM | \$294 | \$310 | \$360 | 3,00 |            |
| LND 72 | VISITOR   | STAR BASE            | \$292 | \$308 | \$358 | 3,00 |            |
| LND 73 | VISITOR   | CANTILEVER BASE      | \$288 | \$304 | \$354 | 3,00 |            |
| LND 74