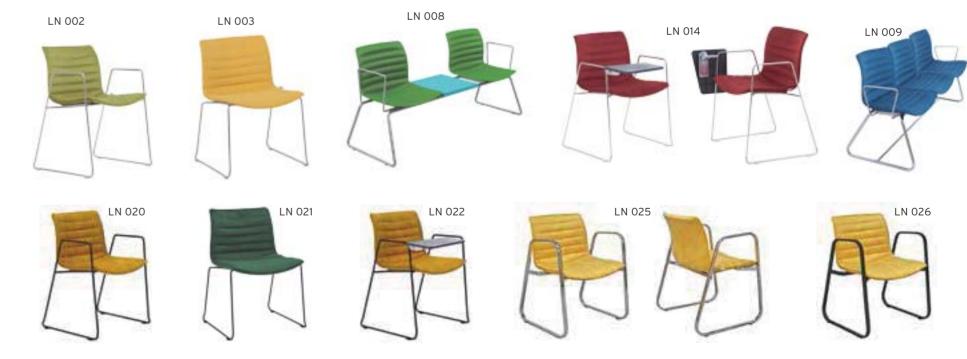

#### **REGAL** ALUMINUM STAR BASE / ADJUSTABLE ARMREST / LUMBAR SUPPORT WAIST HAVE SUPPORT MT. R. LEATHER REGAL 01 | EXECUTIVE | SYNCHRONIC MECHANISM \$280 \$290 \$331 0.80 \$420 REGAL 02 \$272 \$282 \$323 MEETING SYNCHRONIC MECHANISM 0,80 \$412 REGAL 03 VISITOR CANTILEVER BASE \$260 \$270 \$311 0,80 \$400 REGAL 04 | EXECUTIVE \$440 SLIDING SYNCHRONIC MECHANISM \$300 \$310 \$351 0.80 \$292 \$343 REGAL 05 MEETING \$302 0,80 \$432 SLIDING SYNCHRONIC MECHANISM

Meters are only given for Seat Part.

**WAIST HAVE SUPPORT** 

REGAL 03

REGAL 13

REGAL 04

| REGAL | PLASTIC STAR BASE / ADJUSTABLE ARMREST / LUMBAR SUPPORT |
|-------|---------------------------------------------------------|
|       |                                                         |

|          |           |                              | Α     | В     | С     | MT.  | R. LEATHER |
|----------|-----------|------------------------------|-------|-------|-------|------|------------|
| REGAL 10 | EXECUTIVE | SYNCHRONIC MECHANISM         | \$266 | \$276 | \$317 | 0,80 | \$406      |
| REGAL 11 | MEETING   | SYNCHRONIC MECHANISM         | \$258 | \$268 | \$309 | 0,80 | \$398      |
| REGAL 12 | VISITOR   | CANTILEVER BASE              | \$246 | \$256 | \$297 | 0,80 | \$386      |
| REGAL 13 | EXECUTIVE | SLIDING SYNCHRONIC MECHANISM | \$286 | \$296 | \$337 | 0,80 | \$426      |
| REGAL 14 | MEETING   | SLIDING SYNCHRONIC MECHANISM | \$278 | \$288 | \$329 | 0,80 | \$418      |