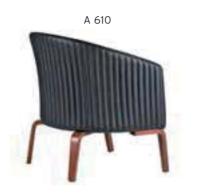

6,00 | \$1.100    |  |  |  |  |
| BNK 04 | TWO SEATER   | WOODEN TRESTLE / WITH COFFEE TABLE | \$460 | \$500 | \$560 | 3,00 | \$930      |  |  |  |  |









BNK 04

## RÌGA

|        |            |      | Α     | В     | С     | MT.  | R. LEATHER |
|--------|------------|------|-------|-------|-------|------|------------|
| RGA 01 | SINGLE     | SOFA | \$176 | \$191 | \$211 | 1,10 | \$300      |
| RGA 02 | TWO SEATER | SOFA | \$280 | \$305 | \$335 | 2,20 | \$540      |









## **ASTRA**

|       |            |      | Α     | В     | С     | MT.  | R. LEATHER |
|-------|------------|------|-------|-------|-------|------|------------|
| A 610 | SINGLE     | SOFA | \$192 | \$207 | \$227 | 3,00 | \$400      |
| A 611 | TWO SEATER | SOFA | \$280 | \$300 | \$330 | 4,50 | \$560      |









## PRİMO

|        |            |         | Α     | В     | С     | MT.  | R. LEATHER |
|--------|------------|---------|-------|-------|-------|------|------------|
| PRM 01 | SINGLE     | WAITING | \$200 | \$220 | \$250 | 1,50 | \$400      |
| PRM 02 | TWO SEATER | WAITING | \$390 | \$425 | \$500 | 3,00 | \$800      |







KÜP 01





KÜP

|        |        |         | Α     | В     | С     | MT.  | R. LEATHER |
|--------|--------|---------|-------|-------|-------|------|------------|
| KÜP 01 | SINGLE | WAITING | \$180 | \$200 | \$240 | 3,00 | \$400      |



We reserve the right to make changes in our products without notice.

KÜP 01







#### **ALYA** MT. R. LEATHER A-905 SINGLE FLANGE BASE \$300 \$325 \$355 3,20 \$580 \$300 A-906 SINGLE ALUMINIUM BASE \$325 \$355 3,20 \$580