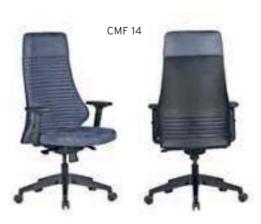

| ADEL       | 130-131 | COFFEE TABLE | 166-167 | ERMES       | 06-07   | KRONO     | 150-151 | MUNA         | 90-91      | RELAX      | 12-15   | TENDO   | 114-115 |
|------------|---------|--------------|---------|-------------|---------|-----------|---------|--------------|------------|------------|---------|---------|---------|
| AKTİVE     | 110-111 | CANYON       | 154-155 | EVA         | 102-103 | KUKA      | 146-147 | MURANO SOFA  | 134-135    | REMO       | 22-29   | TIFFANY | 14-17   |
| ALBA       | 116-117 | CAPPA        | 88-89   | EVO         | 108-109 | KÜLAH     | 126-127 | MURANO ARMCH | IAIR 78-79 | RİGA       | 136-137 | TİGRA   | 66-67   |
| ALEXA      | 144-145 | CAPPA PLUS   | 88-89   | EVENT       | 48-49   | KÜP       | 136-137 | NEON         | 50-51      | RİVAL      | 94-95   | TOGA    | 96-97   |
| ALİNA      | 70-71   | CAPRİ        | 92-93   | EVİTA       | 144-145 | LAND      | 74-77   | NİTRO        | 38-43      | ROLL       | 124-125 | TOLEDO  | 106-107 |
| ALİNA PLUS | 68-69   | CEMRE        | 106-107 | FERRE       | 150-151 | LAND PLUS | 76-79   | NOKTA        | 120-121    | SABİNA     | 118-119 | TRİ0    | 130-131 |
| ALYA       | 138-139 | CEYHAN       | 102-103 | FIRAT       | 86-87   | LARA      | 144-145 | NİDO         | 90-91      | SANTA      | 78-79   | TROY    | 148-149 |
| ANİTA      | 146-147 | CHESTER      | 160-161 | FLAP        | 156-157 | LENA      | 64-65   | NORMA        | 140-141    | SAFARİ     | 98-99   | TRUVA   | 116-117 |
| ARENA      | 94-95   | CLASS        | 128-129 | FLEX        | 114-115 | Libra     | 46-47   | ODEA         | 150-151    | SATURN     | 160-161 | TURKUAZ | 90-91   |
| ARES       | 80-81   | COMFORT      | 68-69   | FOMA        | 126-127 | LİMA      | 126-127 | ODİN         | 148-149    | SEDİA      | 156-159 | UNICA   | 84-85   |
| ARES PLUS  | 78-81   | COMFORT PLUS | 66-69   | FRAME       | 108-109 | LİMA PLUS | 128-129 | OLİVİA       | 120-121    | SERENA     | 114-115 | URBAN   | 144-145 |
| ARMADA     | 140-141 | CONCORDE     | 100-101 | FRONT       | 152-153 | LİNEA     | 154-155 | OMEGA        | 20-21      | SEYHAN     | 150-151 | ÜRGÜP   | 126-127 |
| ARMONİ     | 122-123 | CORNER       | 164-165 | FUSE        | 70-71   | LİNK      | 62-65   | OSCAR        | 98-101     | SOLE       | 114-115 | VENÜS   | 154-155 |
| ARP        | 138-139 | COVER        | 86-87   | FUSE PLUS   | 70-71   | LİP       | 130-133 | ОТТО         | 30-35      | SOLİD      | 52-57   | VERA    | 104-105 |
| ARTE       | 131-133 | CUBİX        | 154-155 | GAZEL       | 128-129 | LİSA      | 140-141 | OTTOMAN      | 131-133    | SOLİD PLUS | 56-61   | VICTOR  | 100-101 |
| ARTU       | 118-119 | СИТЕ         | 124-125 | GENIDIA     | 18-19   | LOFT      | 156-157 | OXFORD       | 160-161    | SMART      | 48-49   | vig0    | 162-163 |
| ASTRA      | 136-137 | DEMRE        | 94-95   | GLORIA      | 114-115 | MAKİ      | 110-111 | PALOMA       | 66-67      | SNOW       | 70-71   | ViN0    | 116-117 |
| AURA       | 88-89   | DESY         | 92-93   | GÖNEN       | 128-129 | MAMBA     | 16-19   | PANDORA      | 96-97      | SNOW PLUS  | 74-75   | vit0    | 112-113 |
| AXEL       | 138-139 | DIAGONAL     | 124-125 | INCA        | 112-113 | MEDA      | 108-109 | PENTA        | 158-159    | SPARK      | 124-125 | WAU     | 18-19   |
| BANK       | 134-135 | DİVA         | 92-93   | inci        | 84-85   | MİKADO    | 96-97   | PİATRA       | 152-153    | SPRİNG     | 42-47   | WENDY   | 94-95   |
| BELLA      | 36-39   | EFOR         | 160-161 | iznik       | 120-121 | MİNİ      | 120-123 | POLİ         | 116-117    | STEP       | 162-163 | YONCA   | 130-131 |
| BENDİS     | 118-119 | EGE          | 110-111 | KELEBEK     | 118-119 | MİNİMAX   | 152-153 | PRAMİT       | 82-83      | STYLE      | 122-123 | ZENO    | 148-149 |
| BOLERO     | 96-97   | ELITE        | 50-51   | KENDO       | 122-123 | MİRA      | 104-105 | PRIMO        | 136-137    | STONE      | 152-153 | ZİRVE   | 90-91   |
| BOND       | 106-107 | ENJOY        | 16-17   | KENT        | 158-159 | MOYA      | 146-147 | REBECA       | 122-123    | TARSUS     | 156-157 |         |         |
| BOSS       | 131-133 | ENZO         | 148-149 | KONFOR      | 82-83   | MOON      | 20-23   | REGAL        | 06-07      | TAURUS     | 86-87   |         |         |
| вох        | 140-141 | ERA          | 112-113 | KONFOR PLUS | 82-83   | MOSS      | 138-139 | REFLEX       | 14-15      | TEKNO      | 08-11   |         |         |
|            |         |              |         |             |         |           |         |              |            |            |         |         |         |