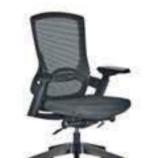

Meters are only given for Seat Part.

|        |           |                              | Α     | В     | С     | MT.  | R. LEATHER |
|--------|-----------|------------------------------|-------|-------|-------|------|------------|
| ERM 01 | EXECUTIVE | SYNCHRONIC MECHANISM         | \$260 | \$270 | \$311 | 0,80 | \$400      |
| ERM 02 | MEETING   | SYNCHRONIC MECHANISM         | \$252 | \$262 | \$303 | 0,80 | \$392      |
| ERM 03 | VISITOR   | CANTILEVER BASE              | \$240 | \$250 | \$291 | 0,80 | \$380      |
| ERM 04 | EXECUTIVE | SLIDING SYNCHRONIC MECHANISM | \$280 | \$290 | \$331 | 0,80 | \$420      |
| ERM 05 | MEETING   | SLIDING SYNCHRONIC MECHANISM | \$272 | \$282 | \$323 | 0,80 | \$412      |

#### **ERMES** PLASTIC STAR BASE / AJDUSTABLE ARMREST / LUMBAR SUPPORT **WAIST HAVE SUPPORT**

|        |           |                              | Α     | В     | С     | MT.  | R. LEATHER |
|--------|-----------|------------------------------|-------|-------|-------|------|------------|
| ERM 10 | EXECUTIVE | SYNCHRONIC MECHANISM         | \$246 | \$256 | \$297 | 0,80 | \$386      |
| ERM 11 | MEETING   | SYNCHRONIC MECHANISM         | \$238 | \$248 | \$289 | 0,80 | \$378      |
| ERM 12 | VISITOR   | CANTILEVER BASE              | \$226 | \$236 | \$277 | 0,80 | \$366      |
| ERM 13 | EXECUTIVE | SLIDING SYNCHRONIC MECHANISM | \$266 | \$276 | \$317 | 0,80 | \$406      |
| ERM 14 | MEETING   | SLIDING SYNCHRONIC MECHANISM | \$258 | \$268 | \$309 | 0,80 | \$398      |