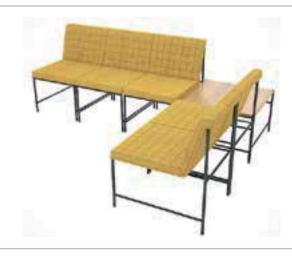

| ADEL       | 130-131 | COFFEE TABLE | 166-167 | ERMES       | 06-07   | KRONO     | 150-151 | MUNA         | 90-91      | RELAX      | 12-15   | TENDO   | 114-115 |
|------------|---------|--------------|---------|-------------|---------|-----------|---------|--------------|------------|------------|---------|---------|---------|
| AKTİVE     | 110-111 | CANYON       | 154-155 | EVA         | 102-103 | KUKA      | 146-147 | MURANO SOFA  | 134-135    | REMO       | 22-29   | TIFFANY | 14-17   |
| ALBA       | 116-117 | CAPPA        | 88-89   | EVO         | 108-109 | KÜLAH     | 126-127 | MURANO ARMCH | IAIR 78-79 | RİGA       | 136-137 | TİGRA   | 66-67   |
| ALEXA      | 144-145 | CAPPA PLUS   | 88-89   | EVENT       | 48-49   | KÜP       | 136-137 | NEON         | 50-51      | RİVAL      | 94-95   | TOGA    | 96-97   |
| ALİNA      | 70-71   | CAPRİ        | 92-93   | EVİTA       | 144-145 | LAND      | 74-77   | NİTRO        | 38-43      | ROLL       | 124-125 | TOLEDO  | 106-107 |
| ALİNA PLUS | 68-69   | CEMRE        | 106-107 | FERRE       | 150-151 | LAND PLUS | 76-79   | NOKTA        | 120-121    | SABİNA     | 118-119 | TRİ0    | 130-131 |
| ALYA       | 138-139 | CEYHAN       | 102-103 | FIRAT       | 86-87   | LARA      | 144-145 | NİDO         | 90-91      | SANTA      | 78-79   | TROY    | 148-149 |
| ANİTA      | 146-147 | CHESTER      | 160-161 | FLAP        | 156-157 | LENA      | 64-65   | NORMA        | 140-141    | SAFARİ     | 98-99   | TRUVA   | 116-117 |
| ARENA      | 94-95   | CLASS        | 128-129 | FLEX        | 114-115 | Libra     | 46-47   | ODEA         | 150-151    | SATURN     | 160-161 | TURKUAZ | 90-91   |
| ARES       | 80-81   | COMFORT      | 68-69   | FOMA        | 126-127 | LİMA      | 126-127 | ODİN         | 148-149    | SEDİA      | 156-159 | UNICA   | 84-85   |
| ARES PLUS  | 78-81   | COMFORT PLUS | 66-69   | FRAME       | 108-109 | LİMA PLUS | 128-129 | OLİVİA       | 120-121    | SERENA     | 114-115 | URBAN   | 144-145 |
| ARMADA     | 140-141 | CONCORDE     | 100-101 | FRONT       | 152-153 | LİNEA     | 154-155 | OMEGA        | 20-21      | SEYHAN     | 150-151 | ÜRGÜP   | 126-127 |
| ARMONİ     | 122-123 | CORNER       | 164-165 | FUSE        | 70-71   | LİNK      | 62-65   | OSCAR        | 98-101     | SOLE       | 114-115 | VENÜS   | 154-155 |
| ARP        | 138-139 | COVER        | 86-87   | FUSE PLUS   | 70-71   | LİP       | 130-133 | ОТТО         | 30-35      | SOLİD      | 52-57   | VERA    | 104-105 |
| ARTE       | 131-133 | CUBİX        | 154-155 | GAZEL       | 128-129 | LİSA      | 140-141 | OTTOMAN      | 131-133    | SOLİD PLUS | 56-61   | VICTOR  | 100-101 |
| ARTU       | 118-119 | СИТЕ         | 124-125 | GENIDIA     | 18-19   | LOFT      | 156-157 | OXFORD       | 160-161    | SMART      | 48-49   | vig0    | 162-163 |
| ASTRA      | 136-137 | DEMRE        | 94-95   | GLORIA      | 114-115 | MAKİ      | 110-111 | PALOMA       | 66-67      | SNOW       | 70-71   | ViN0    | 116-117 |
| AURA       | 88-89   | DESY         | 92-93   | GÖNEN       | 128-129 | MAMBA     | 16-19   | PANDORA      | 96-97      | SNOW PLUS  | 74-75   | vit0    | 112-113 |
| AXEL       | 138-139 | DIAGONAL     | 124-125 | INCA        | 112-113 | MEDA      | 108-109 | PENTA        | 158-159    | SPARK      | 124-125 | WAU     | 18-19   |
| BANK       | 134-135 | DİVA         | 92-93   | inci        | 84-85   | MİKADO    | 96-97   | PİATRA       | 152-153    | SPRİNG     | 42-47   | WENDY   | 94-95   |
| BELLA      | 36-39   | EFOR         | 160-161 | iznik       | 120-121 | MİNİ      | 120-123 | POLİ         | 116-117    | STEP       | 162-163 | YONCA   | 130-131 |
| BENDİS     | 118-119 | EGE          | 110-111 | KELEBEK     | 118-119 | MİNİMAX   | 152-153 | PRAMİT       | 82-83      | STYLE      | 122-123 | ZENO    | 148-149 |
| BOLERO     | 96-97   | ELITE        | 50-51   | KENDO       | 122-123 | MİRA      | 104-105 | PRIMO        | 136-137    | STONE      | 152-153 | ZİRVE   | 90-91   |
| BOND       | 106-107 | ENJOY        | 16-17   | KENT        | 158-159 | MOYA      | 146-147 | REBECA       | 122-123    | TARSUS     | 156-157 |         |         |
| BOSS       | 131-133 | ENZO         | 148-149 | KONFOR      | 82-83   | MOON      | 20-23   | REGAL        | 06-07      | TAURUS     | 86-87   |         |         |
| вох        | 140-141 | ERA          | 112-113 | KONFOR PLUS | 82-83   | MOSS      | 138-139 | REFLEX       | 14-15      | TEKNO      | 08-11   |         |         |
|            |         |              |         |             |         |           |         |              |            |            |         |         |         |