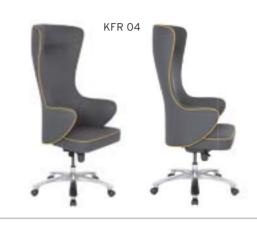

| ADEL       | 130-131 | COFFEE TABLE | 166-167 | ERMES       | 06-07   | KRONO     | 150-151 | MUNA         | 90-91      | RELAX      | 12-15   | TENDO   | 114-115 |
|------------|---------|--------------|---------|-------------|---------|-----------|---------|--------------|------------|------------|---------|---------|---------|
| AKTİVE     | 110-111 | CANYON       | 154-155 | EVA         | 102-103 | KUKA      | 146-147 | MURANO SOFA  | 134-135    | REMO       | 22-29   | TIFFANY | 14-17   |
| ALBA       | 116-117 | CAPPA        | 88-89   | EVO         | 108-109 | KÜLAH     | 126-127 | MURANO ARMCH | IAIR 78-79 | RİGA       | 136-137 | TİGRA   | 66-67   |
| ALEXA      | 144-145 | CAPPA PLUS   | 88-89   | EVENT       | 48-49   | KÜP       | 136-137 | NEON         | 50-51      | RİVAL      | 94-95   | TOGA    | 96-97   |
| ALİNA      | 70-71   | CAPRİ        | 92-93   | EVİTA       | 144-145 | LAND      | 74-77   | NİTRO        | 38-43      | ROLL       | 124-125 | TOLEDO  | 106-107 |
| ALİNA PLUS | 68-69   | CEMRE        | 106-107 | FERRE       | 150-151 | LAND PLUS | 76-79   | NOKTA        | 120-121    | SABİNA     | 118-119 | TRİ0    | 130-131 |
| ALYA       | 138-139 | CEYHAN       | 102-103 | FIRAT       | 86-87   | LARA      | 144-145 | NİDO         | 90-91      | SANTA      | 78-79   | TROY    | 148-149 |
| ANİTA      | 146-147 | CHESTER      | 160-161 | FLAP        | 156-157 | LENA      | 64-65   | NORMA        | 140-141    | SAFARİ     | 98-99   | TRUVA   | 116-117 |
| ARENA      | 94-95   | CLASS        | 128-129 | FLEX        | 114-115 | Libra     | 46-47   | ODEA         | 150-151    | SATURN     | 160-161 | TURKUAZ | 90-91   |
| ARES       | 80-81   | COMFORT      | 68-69   | FOMA        | 126-127 | LİMA      | 126-127 | ODİN         | 148-149    | SEDİA      | 156-159 | UNICA   | 84-85   |
| ARES PLUS  | 78-81   | COMFORT PLUS | 66-69   | FRAME       | 108-109 | LİMA PLUS | 128-129 | OLİVİA       | 120-121    | SERENA     | 114-115 | URBAN   | 144-145 |
| ARMADA     | 140-141 | CONCORDE     | 100-101 | FRONT       | 152-153 | LİNEA     | 154-155 | OMEGA        | 20-21      | SEYHAN     | 150-151 | ÜRGÜP   | 126-127 |
| ARMONİ     | 122-123 | CORNER       | 164-165 | FUSE        | 70-71   | LİNK      | 62-65   | OSCAR        | 98-101     | SOLE       | 114-115 | VENÜS   | 154-155 |
| ARP        | 138-139 | COVER        | 86-87   | FUSE PLUS   | 70-71   | LİP       | 130-133 | ОТТО         | 30-35      | SOLİD      | 52-57   | VERA    | 104-105 |
| ARTE       | 131-133 | CUBİX        | 154-155 | GAZEL       | 128-129 | LİSA      | 140-141 | OTTOMAN      | 131-133    | SOLİD PLUS | 56-61   | VICTOR  | 100-101 |
| ARTU       | 118-119 | СИТЕ         | 124-125 | GENIDIA     | 18-19   | LOFT      | 156-157 | OXFORD       | 160-161    | SMART      | 48-49   | vig0    | 162-163 |
| ASTRA      | 136-137 | DEMRE        | 94-95   | GLORIA      | 114-115 | MAKİ      | 110-111 | PALOMA       | 66-67      | SNOW       | 70-71   | ViN0    | 116-117 |
| AURA       | 88-89   | DESY         | 92-93   | GÖNEN       | 128-129 | MAMBA     | 16-19   | PANDORA      | 96-97      | SNOW PLUS  | 74-75   | vit0    | 112-113 |
| AXEL       | 138-139 | DIAGONAL     | 124-125 | INCA        | 112-113 | MEDA      | 108-109 | PENTA        | 158-159    | SPARK      | 124-125 | WAU     | 18-19   |
| BANK       | 134-135 | DİVA         | 92-93   | inci        | 84-85   | MİKADO    | 96-97   | PİATRA       | 152-153    | SPRİNG     | 42-47   | WENDY   | 94-95   |
| BELLA      | 36-39   | EFOR         | 160-161 | iznik       | 120-121 | MİNİ      | 120-123 | POLİ         | 116-117    | STEP       | 162-163 | YONCA   | 130-131 |
| BENDİS     | 118-119 | EGE          | 110-111 | KELEBEK     | 118-119 | MİNİMAX   | 152-153 | PRAMİT       | 82-83      | STYLE      | 122-123 | ZENO    | 148-149 |
| BOLERO     | 96-97   | ELITE        | 50-51   | KENDO       | 122-123 | MİRA      | 104-105 | PRIMO        | 136-137    | STONE      | 152-153 | ZİRVE   | 90-91   |
| BOND       | 106-107 | ENJOY        | 16-17   | KENT        | 158-159 | MOYA      | 146-147 | REBECA       | 122-123    | TARSUS     | 156-157 |         |         |
| BOSS       | 131-133 | ENZO         | 148-149 | KONFOR      | 82-83   | MOON      | 20-23   | REGAL        | 06-07      | TAURUS     | 86-87   |         |         |
| вох        | 140-141 | ERA          | 112-113 | KONFOR PLUS | 82-83   | MOSS      | 138-139 | REFLEX       | 14-15      | TEKNO      | 08-11   |         |         |
|            |         |              |         |             |         |           |         |              |            |            |         |         |         |