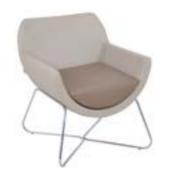

|        |              |       |       |       | MT   | D. I. E. A. TILLED |
|---------|--------|--------------|-------|-------|-------|------|--------------------|
|         |        |              | A     | В     | C     | MT.  | R. LEATHER         |
| ARMN 01 | SINGLE | CHROMED LEGS | \$180 | \$200 | \$225 | 2,80 | \$345              |







## STYLE

|       |            |                   | Α     | В     | С     | MT.  | R. LEATHER |
|-------|------------|-------------------|-------|-------|-------|------|------------|
| S 017 | SINGLE     | CHROMED PIPE LEGS | \$220 | \$240 | \$270 | 4,00 | \$400      |
| S 018 | TWO SEATER | CHROMED PIPE LEGS | \$360 | \$390 | \$430 | 5,50 | \$700      |





# CUTE A B C

CHROMED PIPE LEGS

CHROMED PIPE LEGS



MT.

3,50

5,00



C 014







## SPARK

SINGLE

TWO SEATER

C 013

C 014

|        |            |                   | Α     | В     | С     | MT.  | R. LEATHER |
|--------|------------|-------------------|-------|-------|-------|------|------------|
| S 0015 | SINGLE     | CHROMED PIPE LEGS | \$176 | \$191 | \$216 | 2,30 | \$340      |
| S 0016 | TWO SEATER | CHROMED PIPE LEGS | \$250 | \$270 | \$300 | 3,50 | \$480      |

\$200

\$340

\$220

\$370

\$250

\$410









## DIOGANAL

|       |            |                   | Α     | В     | С     | MT.  | R. LEATHER |
|-------|------------|-------------------|-------|-------|-------|------|------------|
| D 009 | SINGLE     | CHROMED PIPE LEGS | \$176 | \$191 | \$216 | 2,30 | \$340      |
| D 010 | TWO SEATER | CHROMED PIPE LEGS | \$250 | \$270 | \$300 | 3,50 |