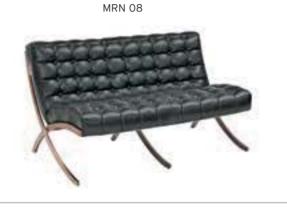

THOUT ARMREST         \$380         \$410           TWO SEATER         WITHOUT ARMREST         \$570         \$630           SINGLE         WITH ARMREST         \$400         \$430 | A         B         C           SINGLE         WITHOUT ARMREST         \$380         \$410         \$470           TWO SEATER         WITHOUT ARMREST         \$570         \$630         \$750           SINGLE         WITH ARMREST         \$400         \$430         \$490 | A         B         C         MT.           SINGLE         WITHOUT ARMREST         \$380         \$410         \$470         2,50           TWO SEATER         WITHOUT ARMREST         \$570         \$630         \$750         4,50           SINGLE         WITH ARMREST         \$400         \$430         \$490         2,50 |  |  |  |  |  |









MRN 16

| <br>M  | URANO      | BLACK PAINTED LEG |       |       |       |      |            |
|--------|------------|-------------------|-------|-------|-------|------|------------|
|        |            |                   | A     | В     | С     | MT.  | R. LEATHER |
| MRN 13 | SINGLE     | WITHOUT ARMREST   | \$270 | \$300 | \$360 | 2,50 | \$540      |
| MRN 14 | TWO SEATER | WITHOUT ARMREST   | \$460 | \$510 | \$620 | 4,50 | \$920      |
| MRN 15 | SINGLE     | WITH ARMREST      | \$290 | \$320 | \$380 | 2,50 | \$580      |
| MRN 16 | TWO SEATER | WITH ARMREST      | \$480 | \$530 | \$640 | 4,50 | \$960      |
|        |            |                   |       |       |       |      |            |









|        | BANK         |                                    |       |