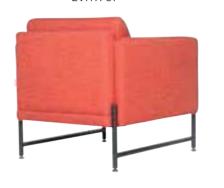

| ADEL       | 130-131 | COFFEE TABLE | 166-167 | ERMES       | 06-07   | KRONO     | 150-151 | MUNA         | 90-91      | RELAX      | 12-15   | TENDO   | 114-115 |
|------------|---------|--------------|---------|-------------|---------|-----------|---------|--------------|------------|------------|---------|---------|---------|
| AKTİVE     | 110-111 | CANYON       | 154-155 | EVA         | 102-103 | KUKA      | 146-147 | MURANO SOFA  | 134-135    | REMO       | 22-29   | TIFFANY | 14-17   |
| ALBA       | 116-117 | CAPPA        | 88-89   | EVO         | 108-109 | KÜLAH     | 126-127 | MURANO ARMCH | IAIR 78-79 | RİGA       | 136-137 | TİGRA   | 66-67   |
| ALEXA      | 144-145 | CAPPA PLUS   | 88-89   | EVENT       | 48-49   | KÜP       | 136-137 | NEON         | 50-51      | RİVAL      | 94-95   | TOGA    | 96-97   |
| ALİNA      | 70-71   | CAPRİ        | 92-93   | EVİTA       | 144-145 | LAND      | 74-77   | NİTRO        | 38-43      | ROLL       | 124-125 | TOLEDO  | 106-107 |
| ALİNA PLUS | 68-69   | CEMRE        | 106-107 | FERRE       | 150-151 | LAND PLUS | 76-79   | NOKTA        | 120-121    | SABİNA     | 118-119 | TRİ0    | 130-131 |
| ALYA       | 138-139 | CEYHAN       | 102-103 | FIRAT       | 86-87   | LARA      | 144-145 | NİDO         | 90-91      | SANTA      | 78-79   | TROY    | 148-149 |
| ANİTA      | 146-147 | CHESTER      | 160-161 | FLAP        | 156-157 | LENA      | 64-65   | NORMA        | 140-141    | SAFARİ     | 98-99   | TRUVA   | 116-117 |
| ARENA      | 94-95   | CLASS        | 128-129 | FLEX        | 114-115 | Libra     | 46-47   | ODEA         | 150-151    | SATURN     | 160-161 | TURKUAZ | 90-91   |
| ARES       | 80-81   | COMFORT      | 68-69   | FOMA        | 126-127 | LİMA      | 126-127 | ODİN         | 148-149    | SEDİA      | 156-159 | UNICA   | 84-85   |
| ARES PLUS  | 78-81   | COMFORT PLUS | 66-69   | FRAME       | 108-109 | LİMA PLUS | 128-129 | OLİVİA       | 120-121    | SERENA     | 114-115 | URBAN   | 144-145 |
| ARMADA     | 140-141 | CONCORDE     | 100-101 | FRONT       | 152-153 | LİNEA     | 154-155 | OMEGA        | 20-21      | SEYHAN     | 150-151 | ÜRGÜP   | 126-127 |
| ARMONİ     | 122-123 | CORNER       | 164-165 | FUSE        | 70-71   | LİNK      | 62-65   | OSCAR        | 98-101     | SOLE       | 114-115 | VENÜS   | 154-155 |
| ARP        | 138-139 | COVER        | 86-87   | FUSE PLUS   | 70-71   | LİP       | 130-133 | ОТТО         | 30-35      | SOLİD      | 52-57   | VERA    | 104-105 |
| ARTE       | 131-133 | CUBİX        | 154-155 | GAZEL       | 128-129 | LİSA      | 140-141 | OTTOMAN      | 131-133    | SOLİD PLUS | 56-61   | VICTOR  | 100-101 |
| ARTU       | 118-119 | СИТЕ         | 124-125 | GENIDIA     | 18-19   | LOFT      | 156-157 | OXFORD       | 160-161    | SMART      | 48-49   | vig0    | 162-163 |
| ASTRA      | 136-137 | DEMRE        | 94-95   | GLORIA      | 114-115 | MAKİ      | 110-111 | PALOMA       | 66-67      | SNOW       | 70-71   | ViN0    | 116-117 |
| AURA       | 88-89   | DESY         | 92-93   | GÖNEN       | 128-129 | MAMBA     | 16-19   | PANDORA      | 96-97      | SNOW PLUS  | 74-75   | vit0    | 112-113 |
| AXEL       | 138-139 | DIAGONAL     | 124-125 | INCA        | 112-113 | MEDA      | 108-109 | PENTA        | 158-159    | SPARK      | 124-125 | WAU     | 18-19   |
| BANK       | 134-135 | DİVA         | 92-93   | inci        | 84-85   | MİKADO    | 96-97   | PİATRA       | 152-153    | SPRİNG     | 42-47   | WENDY   | 94-95   |
| BELLA      | 36-39   | EFOR         | 160-161 | iznik       | 120-121 | MİNİ      | 120-123 | POLİ         | 116-117    | STEP       | 162-163 | YONCA   | 130-131 |
| BENDİS     | 118-119 | EGE          | 110-111 | KELEBEK     | 118-119 | MİNİMAX   | 152-153 | PRAMİT       | 82-83      | STYLE      | 122-123 | ZENO    | 148-149 |
| BOLERO     | 96-97   | ELITE        | 50-51   | KENDO       | 122-123 | MİRA      | 104-105 | PRIMO        | 136-137    | STONE      | 152-153 | ZİRVE   | 90-91   |
| BOND       | 106-107 | ENJOY        | 16-17   | KENT        | 158-159 | MOYA      | 146-147 | REBECA       | 122-123    | TARSUS     | 156-157 |         |         |
| BOSS       | 131-133 | ENZO         | 148-149 | KONFOR      | 82-83   | MOON      | 20-23   | REGAL        | 06-07      | TAURUS     | 86-87   |         |         |
| вох        | 140-141 | ERA          | 112-113 | KONFOR PLUS | 82-83   | MOSS      | 138-139 | REFLEX       | 14-15      | TEKNO      | 08-11   |         |         |
|            |         |              |         |             |         |           |         |              |            |            |         |         |         |