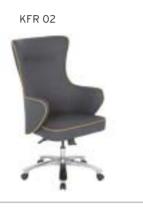

#### **REGAL** ALUMINUM STAR BASE / ADJUSTABLE ARMREST / LUMBAR SUPPORT WAIST HAVE SUPPORT MT. R. LEATHER REGAL 01 | EXECUTIVE | SYNCHRONIC MECHANISM \$280 \$290 \$331 0.80 \$420 REGAL 02 \$272 \$282 \$323 MEETING SYNCHRONIC MECHANISM 0,80 \$412 REGAL 03 VISITOR CANTILEVER BASE \$260 \$270 \$311 0,80 \$400 REGAL 04 | EXECUTIVE \$440 SLIDING SYNCHRONIC MECHANISM \$300 \$310 \$351 0.80 \$292 \$343 REGAL 05 MEETING \$302 0,80 \$432 SLIDING SYNCHRONIC MECHANISM

Meters are only given for Seat Part.

**WAIST HAVE SUPPORT** 

REGAL 03

REGAL 13

REGAL 04

| REGAL | PLASTIC STAR BASE / ADJUSTABLE ARMREST / LUMBAR SUPPORT |
|-------|---------------------------------------------------------|
|       |                                                         |