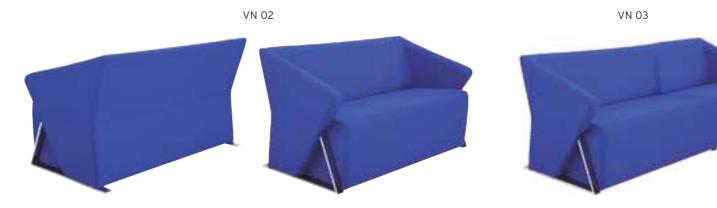

| ADEL       | 130-131 | COFFEE TABLE | 166-167 | ERMES       | 06-07   | KRONO     | 150-151 | MUNA         | 90-91      | RELAX      | 12-15   | TENDO   | 114-115 |
|------------|---------|--------------|---------|-------------|---------|-----------|---------|--------------|------------|------------|---------|---------|---------|
| AKTİVE     | 110-111 | CANYON       | 154-155 | EVA         | 102-103 | KUKA      | 146-147 | MURANO SOFA  | 134-135    | REMO       | 22-29   | TIFFANY | 14-17   |
| ALBA       | 116-117 | CAPPA        | 88-89   | EVO         | 108-109 | KÜLAH     | 126-127 | MURANO ARMCH | IAIR 78-79 | RİGA       | 136-137 | TİGRA   | 66-67   |
| ALEXA      | 144-145 | CAPPA PLUS   | 88-89   | EVENT       | 48-49   | KÜP       | 136-137 | NEON         | 50-51      | RİVAL      | 94-95   | TOGA    | 96-97   |
| ALİNA      | 70-71   | CAPRİ        | 92-93   | EVİTA       | 144-145 | LAND      | 74-77   | NİTRO        | 38-43      | ROLL       | 124-125 | TOLEDO  | 106-107 |
| ALİNA PLUS | 68-69   | CEMRE        | 106-107 | FERRE       | 150-151 | LAND PLUS | 76-79   | NOKTA        | 120-121    | SABİNA     | 118-119 | TRİ0    | 130-131 |
| ALYA       | 138-139 | CEYHAN       | 102-103 | FIRAT       | 86-87   | LARA      | 144-145 | NİDO         | 90-91      | SANTA      | 78-79   | TROY    | 148-149 |
| ANİTA      | 146-147 | CHESTER      | 160-161 | FLAP        | 156-157 | LENA      | 64-65   | NORMA        | 140-141    | SAFARİ     | 98-99   | TRUVA   | 116-117 |
| ARENA      | 94-95   | CLASS        | 128-129 | FLEX        | 114-115 | Libra     | 46-47   | ODEA         | 150-151    | SATURN     | 160-161 | TURKUAZ | 90-91   |
| ARES       | 80-81   | COMFORT      | 68-69   | FOMA        | 126-127 | LİMA      | 126-127 | ODİN         | 148-149    | SEDİA      | 156-159 | UNICA   | 84-85   |
| ARES PLUS  | 78-81   | COMFORT PLUS | 66-69   | FRAME       | 108-109 | LİMA PLUS | 128-129 | OLİVİA       | 120-121    | SERENA     | 114-115 | URBAN   | 144-145 |
| ARMADA     | 140-141 | CONCORDE     | 100-101 | FRONT       | 152-153 | LİNEA     | 154-155 | OMEGA        | 20-21      | SEYHAN     | 150-151 | ÜRGÜP   | 126-127 |
| ARMONİ     | 122-123 | CORNER       | 164-165 | FUSE        | 70-71   | LİNK      | 62-65   | OSCAR        | 98-101     | SOLE       | 114-115 | VENÜS   | 154-155 |
| ARP        | 138-139 | COVER        | 86-87   | FUSE PLUS   | 70-71   | LİP       | 130-133 | ОТТО         | 30-35      | SOLİD      | 52-57   | VERA    | 104-105 |
| ARTE       | 131-133 | CUBİX        | 154-155 | GAZEL       | 128-129 | LİSA      | 140-141 | OTTOMAN      | 131-133    | SOLİD PLUS | 56-61   | VICTOR  | 100-101 |
| ARTU       | 118-119 | СИТЕ         | 124-125 | GENIDIA     | 18-19   | LOFT      | 156-157 | OXFORD       | 160-161    | SMART      | 48-49   | vig0    | 162-163 |
| ASTRA      | 136-137 | DEMRE        | 94-95   | GLORIA      | 114-115 | MAKİ      | 110-111 | PALOMA       | 66-67      | SNOW       | 70-71   | ViN0    | 116-117 |
| AURA       | 88-89   | DESY         | 92-93   | GÖNEN       | 128-129 | MAMBA     | 16-19   | PANDORA      | 96-97      | SNOW PLUS  | 74-75   | vit0    | 112-113 |
| AXEL       | 138-139 | DIAGONAL     | 124-125 | INCA        | 112-113 | MEDA      | 108-109 | PENTA        | 158-159    | SPARK      | 124-125 | WAU     | 18-19   |
| BANK       | 134-135 | DİVA         | 92-93   | inci        | 84-85   | MİKADO    | 96-97   | PİATRA       | 152-153    | SPRİNG     | 42-47   | WENDY   | 94-95   |
| BELLA      | 36-39   | EFOR         | 160-161 | iznik       | 120-121 | MİNİ      | 120-123 | POLİ         | 116-117    | STEP       | 162-163 | YONCA   | 130-131 |
| BENDİS     | 118-119 | EGE          | 110-111 | KELEBEK     | 118-119 | MİNİMAX   | 152-153 | PRAMİT       | 82-83      | STYLE      | 122-123 | ZENO    | 148-149 |
| BOLERO     | 96-97   | ELITE        | 50-51   | KENDO       | 122-123 | MİRA      | 104-105 | PRIMO        | 136-137    | STONE      | 152-153 | ZİRVE   | 90-91   |
| BOND       | 106-107 | ENJOY        | 16-17   | KENT        | 158-159 | MOYA      | 146-147 | REBECA       | 122-123    | TARSUS     | 156-157 |         |         |
| BOSS       | 131-133 | ENZO         | 148-149 | KONFOR      | 82-83   | MOON      | 20-23   | REGAL        | 06-07      | TAURUS     | 86-87   |         |         |
| вох        | 140-141 | ERA          | 112-113 | KONFOR PLUS | 82-83   | MOSS      | 138-139 | REFLEX       | 14-15      | TEKNO      | 08-11   |         |         |
|            |         |              |         |             |         |           |         |              |            |            |         |         |         |