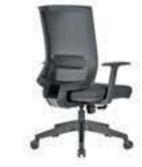

#### **ERMES** PLASTIC STAR BASE / AJDUSTABLE ARMREST / LUMBAR SUPPORT **WAIST HAVE SUPPORT**

|        |           |                              | Α     | В     | С     | MT.  | R. LEATHER |
|--------|-----------|------------------------------|-------|-------|-------|------|------------|
| ERM 10 | EXECUTIVE | SYNCHRONIC MECHANISM         | \$246 | \$256 | \$297 | 0,80 | \$386      |
| ERM 11 | MEETING   | SYNCHRONIC MECHANISM         | \$238 | \$248 | \$289 | 0,80 | \$378      |
| ERM 12 | VISITOR   | CANTILEVER BASE              | \$226 | \$236 | \$277 | 0,80 | \$366      |
| ERM 13 | EXECUTIVE | SLIDING SYNCHRONIC MECHANISM | \$266 | \$276 | \$317 | 0,80 | \$406      |
| ERM 14 | MEETING   | SLIDING SYNCHRONIC MECHANISM | \$258 | \$268 | \$309 | 0,80 | \$398      |