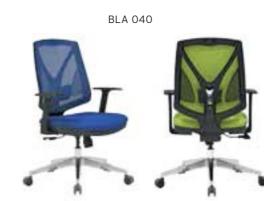

all artifical leather and fabric options to be used except Casella colour chart cannot be pricing from Group A. For real leather, it just used for frontside of chairs, backside is made from artificial leather.

#### BELLA ALUMINUM STAR BASE / FIXED ARMREST / LUMBAR SUPPORT **WAIST HAVE SUPPORT** C MT. R. LEATHER BLA 040 EXECUTIVE MULTI TILT MECHANISM \$142 \$150 \$164 0,50 \$196 BLA 041 MEMORY RETURN SWIVEL MECHANISM \$138 0,50 \$192 \$146 \$160 \$136 BLA 042 VISITOR PAINTED CANTILEVER BASE \$144 \$158 0,50 \$190 BLA 044 EXECUTIVE | SYNCHRONIC MECHANISM \$162 \$170 \$184 0,50 \$216 MULTI TILT MECHANISM / WITH HEADREST \$172 \$204 BLA 045 EXECUTIVE \$150 \$158 0,70 BLA 046 EXECUTIVE | SYNCHRONIC MECHANISM / WITH HEADREST \$170 \$178 \$192 0,70 \$224 Meters are only given for Seat Part.









BLA 044

BLA 042



BLA 045

| В       | ELLA      | ALUMINUM STAR BASE / ADJUSTA         | WAIST HAVE SUPPORT |       |       |      |            |
|---------|-----------|--------------------------------------|--------------------|-------|-------|------|------------|
|         |           |                                      | A                  | В     | С     | MT.  | R. LEATHER |
| BLA 050 | EXECUTIVE | MULTI TILT MECHANISM                 | \$157              | \$165 | \$179 | 0,50 | \$211      |
| BLA 051 | VISITOR   | MEMORY RETURN SWIVEL MECHANISM       | \$153              | \$161 | \$175 | 0,50 | \$207      |
| BLA 052 | VISITOR   | PAINTED CANTILEVER BASE              | \$151              | \$159 | \$173 | 0,50 | \$205      |
| BLA 053 | EXECUTIVE | SYNCHRONIC MECHANISM