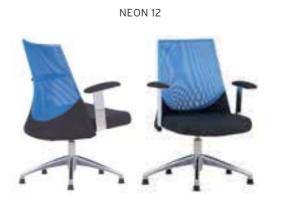

# ALUMINUM STAR BASE / ADJUSTABLE ARMREST / LUMBAR SUPPORT

|          |           |                                   | Α | В | С     | MT. | R. LEATHER |
|----------|-----------|-----------------------------------|---|---|-------|-----|------------|
| MAMBA 11 | EXECUTIVE | SYNCHRONIC MECHANISM / 3D ARMREST |   |   | \$600 |     |            |
| MAMBA 12 | MEETING   | SYNCHRONIC MECHANISM / 3D ARMREST |   |   | \$588 |     |            |