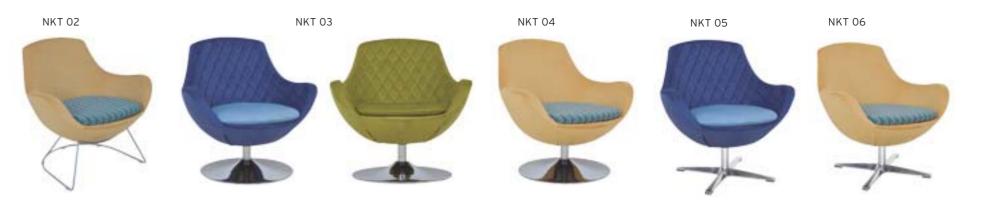

| ADEL       | 130-131 | COFFEE TABLE | 166-167 | ERMES       | 06-07   | KRONO     | 150-151 | MUNA         | 90-91      | RELAX      | 12-15   | TENDO   | 114-115 |
|------------|---------|--------------|---------|-------------|---------|-----------|---------|--------------|------------|------------|---------|---------|---------|
| AKTİVE     | 110-111 | CANYON       | 154-155 | EVA         | 102-103 | KUKA      | 146-147 | MURANO SOFA  | 134-135    | REMO       | 22-29   | TIFFANY | 14-17   |
| ALBA       | 116-117 | CAPPA        | 88-89   | EVO         | 108-109 | KÜLAH     | 126-127 | MURANO ARMCH | IAIR 78-79 | RİGA       | 136-137 | TİGRA   | 66-67   |
| ALEXA      | 144-145 | CAPPA PLUS   | 88-89   | EVENT       | 48-49   | KÜP       | 136-137 | NEON         | 50-51      | RİVAL      | 94-95   | TOGA    | 96-97   |
| ALİNA      | 70-71   | CAPRİ        | 92-93   | EVİTA       | 144-145 | LAND      | 74-77   | NİTRO        | 38-43      | ROLL       | 124-125 | TOLEDO  | 106-107 |
| ALİNA PLUS | 68-69   | CEMRE        | 106-107 | FERRE       | 150-151 | LAND PLUS | 76-79   | NOKTA        | 120-121    | SABİNA     | 118-119 | TRİ0    | 130-131 |
| ALYA       | 138-139 | CEYHAN       | 102-103 | FIRAT       | 86-87   | LARA      | 144-145 | NİDO         | 90-91      | SANTA      | 78-79   | TROY    | 148-149 |
| ANİTA      | 146-147 | CHESTER      | 160-161 | FLAP        | 156-157 | LENA      | 64-65   | NORMA        | 140-141    | SAFARİ     | 98-99   | TRUVA   | 116-117 |
| ARENA      | 94-95   | CLASS        | 128-129 | FLEX        | 114-115 | Libra     | 46-47   | ODEA         | 150-151    | SATURN     | 160-161 | TURKUAZ | 90-91   |
| ARES       | 80-81   | COMFORT      | 68-69   | FOMA        | 126-127 | LİMA      | 126-127 | ODİN         | 148-149    | SEDİA      | 156-159 | UNICA   | 84-85   |
| ARES PLUS  | 78-81   | COMFORT PLUS | 66-69   | FRAME       | 108-109 | LİMA PLUS | 128-129 | OLİVİA       | 120-121    | SERENA     | 114-115 | URBAN   | 144-145 |
| ARMADA     | 140-141 | CONCORDE     | 100-101 | FRONT       | 152-153 | LİNEA     | 154-155 | OMEGA        | 20-21      | SEYHAN     | 150-151 | ÜRGÜP   | 126-127 |
| ARMONİ     | 122-123 | CORNER       | 164-165 | FUSE        | 70-71   | LİNK      | 62-65   | OSCAR        | 98-101     | SOLE       | 114-115 | VENÜS   | 154-155 |
| ARP        | 138-139 | COVER        | 86-87   | FUSE PLUS   | 70-71   | LİP       | 130-133 | ОТТО         | 30-35      | SOLİD      | 52-57   | VERA    | 104-105 |
| ARTE       | 131-133 | CUBİX        | 154-155 | GAZEL       | 128-129 | LİSA      | 140-141 | OTTOMAN      | 131-133    | SOLİD PLUS | 56-61   | VICTOR  | 100-101 |
| ARTU       | 118-119 | СИТЕ         | 124-125 | GENIDIA     | 18-19   | LOFT      | 156-157 | OXFORD       | 160-161    | SMART      | 48-49   | vig0    | 162-163 |
| ASTRA      | 136-137 | DEMRE        | 94-95   | GLORIA      | 114-115 | MAKİ      | 110-111 | PALOMA       | 66-67      | SNOW       | 70-71   | ViN0    | 116-117 |
| AURA       | 88-89   | DESY         | 92-93   | GÖNEN       | 128-129 | MAMBA     | 16-19   | PANDORA      | 96-97      | SNOW PLUS  | 74-75   | vit0    | 112-113 |
| AXEL       | 138-139 | DIAGONAL     | 124-125 | INCA        | 112-113 | MEDA      | 108-109 | PENTA        | 158-159    | SPARK      | 124-125 | WAU     | 18-19   |
| BANK       | 134-135 | DİVA         | 92-93   | inci        | 84-85   | MİKADO    | 96-97   | PİATRA       | 152-153    | SPRİNG     | 42-47   | WENDY   | 94-95   |
| BELLA      | 36-39   | EFOR         | 160-161 | iznik       | 120-121 | MİNİ      | 120-123 | POLİ         | 116-117    | STEP       | 162-163 | YONCA   | 130-131 |
| BENDİS     | 118-119 | EGE          | 110-111 | KELEBEK     | 118-119 | MİNİMAX   | 152-153 | PRAMİT       | 82-83      | STYLE      | 122-123 | ZENO    | 148-149 |
| BOLERO     | 96-97   | ELITE        | 50-51   | KENDO       | 122-123 | MİRA      | 104-105 | PRIMO        | 136-137    | STONE      | 152-153 | ZİRVE   | 90-91   |
| BOND       | 106-107 | ENJOY        | 16-17   | KENT        | 158-159 | MOYA      | 146-147 | REBECA       | 122-123    | TARSUS     | 156-157 |         |         |
| BOSS       | 131-133 | ENZO         | 148-149 | KONFOR      | 82-83   | MOON      | 20-23   | REGAL        | 06-07      | TAURUS     | 86-87   |         |         |
| вох        | 140-141 | ERA          | 112-113 | KONFOR PLUS | 82-83   | MOSS      | 138-139 | REFLEX       | 14-15      | TEKNO      | 08-11   |         |         |
|            |         |              |         |             |         |           |         |              |            |            |         |         |         |