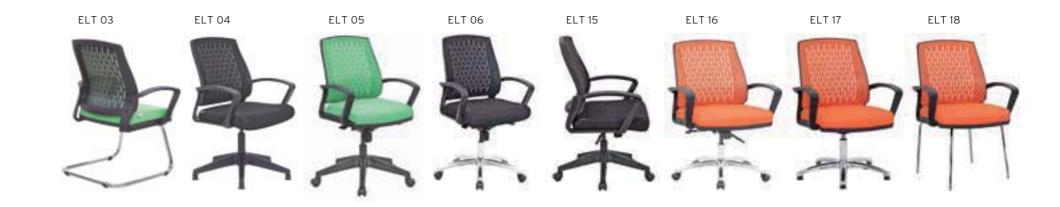

| ADEL       | 130-131 | COFFEE TABLE | 166-167 | ERMES       | 06-07   | KRONO     | 150-151 | MUNA         | 90-91      | RELAX      | 12-15   | TENDO   | 114-115 |
|------------|---------|--------------|---------|-------------|---------|-----------|---------|--------------|------------|------------|---------|---------|---------|
| AKTİVE     | 110-111 | CANYON       | 154-155 | EVA         | 102-103 | KUKA      | 146-147 | MURANO SOFA  | 134-135    | REMO       | 22-29   | TIFFANY | 14-17   |
| ALBA       | 116-117 | CAPPA        | 88-89   | EVO         | 108-109 | KÜLAH     | 126-127 | MURANO ARMCH | IAIR 78-79 | RİGA       | 136-137 | TİGRA   | 66-67   |
| ALEXA      | 144-145 | CAPPA PLUS   | 88-89   | EVENT       | 48-49   | KÜP       | 136-137 | NEON         | 50-51      | RİVAL      | 94-95   | TOGA    | 96-97   |
| ALİNA      | 70-71   | CAPRİ        | 92-93   | EVİTA       | 144-145 | LAND      | 74-77   | NİTRO        | 38-43      | ROLL       | 124-125 | TOLEDO  | 106-107 |
| ALİNA PLUS | 68-69   | CEMRE        | 106-107 | FERRE       | 150-151 | LAND PLUS | 76-79   | NOKTA        | 120-121    | SABİNA     | 118-119 | TRİ0    | 130-131 |
| ALYA       | 138-139 | CEYHAN       | 102-103 | FIRAT       | 86-87   | LARA      | 144-145 | NİDO         | 90-91      | SANTA      | 78-79   | TROY    | 148-149 |
| ANİTA      | 146-147 | CHESTER      | 160-161 | FLAP        | 156-157 | LENA      | 64-65   | NORMA        | 140-141    | SAFARİ     | 98-99   | TRUVA   | 116-117 |
| ARENA      | 94-95   | CLASS        | 128-129 | FLEX        | 114-115 | Libra     | 46-47   | ODEA         | 150-151    | SATURN     | 160-161 | TURKUAZ | 90-91   |
| ARES       | 80-81   | COMFORT      | 68-69   | FOMA        | 126-127 | LİMA      | 126-127 | ODİN         | 148-149    | SEDİA      | 156-159 | UNICA   | 84-85   |
| ARES PLUS  | 78-81   | COMFORT PLUS | 66-69   | FRAME       | 108-109 | LİMA PLUS | 128-129 | OLİVİA       | 120-121    | SERENA     | 114-115 | URBAN   | 144-145 |
| ARMADA     | 140-141 | CONCORDE     | 100-101 | FRONT       | 152-153 | LİNEA     | 154-155 | OMEGA        | 20-21      | SEYHAN     | 150-151 | ÜRGÜP   | 126-127 |
| ARMONİ     | 122-123 | CORNER       | 164-165 | FUSE        | 70-71   | LİNK      | 62-65   | OSCAR        | 98-101     | SOLE       | 114-115 | VENÜS   | 154-155 |
| ARP        | 138-139 | COVER        | 86-87   | FUSE PLUS   | 70-71   | LİP       | 130-133 | ОТТО         | 30-35      | SOLİD      | 52-57   | VERA    | 104-105 |
| ARTE       | 131-133 | CUBİX        | 154-155 | GAZEL       | 128-129 | LİSA      | 140-141 | OTTOMAN      | 131-133    | SOLİD PLUS | 56-61   | VICTOR  | 100-101 |
| ARTU       | 118-119 | СИТЕ         | 124-125 | GENIDIA     | 18-19   | LOFT      | 156-157 | OXFORD       | 160-161    | SMART      | 48-49   | vig0    | 162-163 |
| ASTRA      | 136-137 | DEMRE        | 94-95   | GLORIA      | 114-115 | MAKİ      | 110-111 | PALOMA       | 66-67      | SNOW       | 70-71   | ViN0    | 116-117 |
| AURA       | 88-89   | DESY         | 92-93   | GÖNEN       | 128-129 | MAMBA     | 16-19   | PANDORA      | 96-97      | SNOW PLUS  | 74-75   | vit0    | 112-113 |
| AXEL       | 138-139 | DIAGONAL     | 124-125 | INCA        | 112-113 | MEDA      | 108-109 | PENTA        | 158-159    | SPARK      | 124-125 | WAU     | 18-19   |
| BANK       | 134-135 | DİVA         | 92-93   | inci        | 84-85   | MİKADO    | 96-97   | PİATRA       | 152-153    | SPRİNG     | 42-47   | WENDY   | 94-95   |
| BELLA      | 36-39   | EFOR         | 160-161 | iznik       | 120-121 | MİNİ      | 120-123 | POLİ         | 116-117    | STEP       | 162-163 | YONCA   | 130-131 |
| BENDİS     | 118-119 | EGE          | 110-111 | KELEBEK     | 118-119 | MİNİMAX   | 152-153 | PRAMİT       | 82-83      | STYLE      | 122-123 | ZENO    | 148-149 |
| BOLERO     | 96-97   | ELITE        | 50-51   | KENDO       | 122-123 | MİRA      | 104-105 | PRIMO        | 136-137    | STONE      | 152-153 | ZİRVE   | 90-91   |
| BOND       | 106-107 | ENJOY        | 16-17   | KENT        | 158-159 | MOYA      | 146-147 | REBECA       | 122-123    | TARSUS     | 156-157 |         |         |
| BOSS       | 131-133 | ENZO         | 148-149 | KONFOR      | 82-83   | MOON      | 20-23   | REGAL        | 06-07      | TAURUS     | 86-87   |         |         |
| вох        | 140-141 | ERA          | 112-113 | KONFOR PLUS | 82-83   | MOSS      | 138-139 | REFLEX       | 14-15      | TEKNO      | 08-11   |         |         |
|            |         |              |         |             |         |           |         |              |            |            |         |         |         |