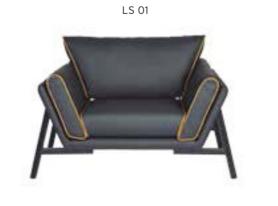

|              |      | A     | В     | С     | MT.  | R. LEATHER |
|----------|--------------|------|-------|-------|-------|------|------------|
| NORMA 01 | SINGLE       | SOFA | \$300 | \$325 | \$360 | 4,00 | \$700      |
| NORMA 02 | TWO SEATER   | SOFA | \$400 | \$440 | \$540 | 7,00 | \$940      |
| NORMA 03 | THREE SEATER | SOFA | \$440 | \$490 | \$600 | 8,50 | \$1.100    |









NORMA 02



LİSA

|       |              |      | Α     | В     | С     | MT.   | R. LEATHER |
|-------|--------------|------|-------|-------|-------|-------|------------|
| LS 01 | SINGLE       | SOFA | \$500 | \$530 | \$580 | 6,00  | \$1.000    |
| LS 02 | TWO SEATER   | SOFA | \$700 | \$740 | \$810 | 9,00  | \$1.400    |
| LS 03 | THREE SEATER | SOFA | \$800 | \$860 | \$950 | 11,00 | \$1.700    |











#### LARA 01



#### LARA 01







# LARA

|         |              |      | Α     | В     | С     | MT.  | R. LEATHER |
|---------|--------------|------|-------|-------|-------|------|------------|
| LARA 01 | SINGLE       | SOFA | \$360 | \$390 | \$430 | 4,50 | \$700      |
| LARA 02 | TWO SEATER   | SOFA | \$550 | \$590 | \$650 | 8,00 | \$1.100    |
| LARA 03 | THREE SEATER | SOFA | \$620 | \$670 | \$750 | 9,50 | \$1.230    |

|          |              |      | Α     | В     | С     | MT.   | R. LEATHER |
|----------|--------------|------|-------|-------|-------|-------|------------|
| EVITA 01 | SINGLE       | SOFA | \$440 | \$480 | \$540 | 5,00  | \$860      |
| EVITA 02 | TWO SEATER   | SOFA | \$600 | \$660 | \$740 | 8,00  | \$1.200    |
| EVITA 03 | THREE SEATER | SOFA | \$