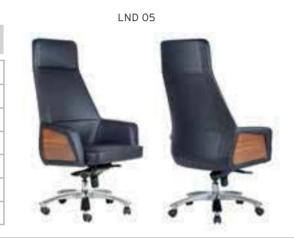

OLISHED WOODEN ARMREST / ALUMINUM STAR BASE |                      |       |       |       |      |            |  |  |
|--------|---------------------------------------------------|----------------------|-------|-------|-------|------|------------|--|--|
|        |                                                   |                      | Α     | В     | С     | MT.  | R. LEATHER |  |  |
| LND 01 | EXECUTIVE                                         | MULTI TILT MECHANISM | \$280 | \$296 | \$346 | 3,20 | \$530      |  |  |
| LND 02 | MEETING                                           | MULTI TILT MECHANISM | \$274 | \$290 | \$340 | 3,00 | \$524      |  |  |
| LND 03 | VISITOR                                           | STAR BASE            | \$272 | \$288 | \$338 | 3,00 | \$522      |  |  |



\$518 \$550

\$544











LND 15

LND 06

| L      | LAND POLISHED WOODEN ARMREST / WOODEN STAR BASE |                      |       |       |       |      |            |  |  |  |  |
|--------|-------------------------------------------------|----------------------|-------|-------|-------|------|------------|--|--|--|--|
|        |                                                 |                      | Α     | В     | С     | MT.  | R. LEATHER |  |  |  |  |
| LND 10 | EXECUTIVE                                       | MULTI TILT MECHANISM | \$280 | \$296 | \$346 | 3,20 | \$530      |  |  |  |  |
| LND 11 | MEETING                                         | MULTI TILT MECHANISM | \$274 | \$290 | \$340 | 3,00 | \$524      |  |  |  |  |
| LND 12 | VISITOR