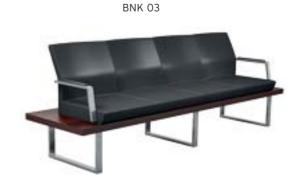

|       |       |       |      |            |  |  |  |  |
|--------|--------------|------------------------------------|-------|-------|-------|------|------------|--|--|--|--|
|        |              |                                    | Α     | В     | С     | MT.  | R. LEATHER |  |  |  |  |
| BNK 01 | THREE SEATER | WOODEN TRESTLE                     | \$530 | \$580 | \$650 | 4,50 | \$1.000    |  |  |  |  |
| BNK 02 | TWO SEATER   | WOODEN TRESTLE                     | \$420 | \$470 | \$530 | 3,00 | \$890      |  |  |  |  |
| BNK 03 | FOUR SEATER  | WOODEN TRESTLE                     | \$630 | \$690 | \$760 | 6,00 | \$1.100    |  |  |  |  |
| BNK 04 | TWO SEATER   | WOODEN TRESTLE / WITH COFFEE TABLE | \$460 | \$500 | \$560 | 3,00 | \$930      |  |  |  |  |









BNK 04

## RÌGA

|        |            |      | Α     | В     | С     | MT.  | R. LEATHER |
|--------|------------|------|-------|-------|-------|------|------------|
| RGA 01 | SINGLE     | SOFA | \$176 | \$191 | \$211 | 1,10 | \$300      |
| RGA 02 | TWO SEATER | SOFA | \$280 | \$305 | \$335 | 2,20 | \$540      |









## **ASTRA**

|       |            |      | Α     | В     | С     | MT.  | R. LEATHER |
|-------|------------|------|-------|-------|-------|------|------------|
| A 610 | SINGLE     | SOFA | \$192 | \$207 | \$227 | 3,00 | \$400      |
| A 611 | TWO SEATER | SOFA | \$280 | \$300 | \$330 | 4,50 | \$560      |









## PRİMO

|        |            |         | Α     | В     | С     | MT.  | R. LEATHER |
|--------|------------|---------|-------|-------|-------|------