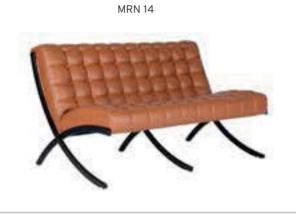

EST         \$400         \$430         \$490         2,50 |  |  |  |  |  |









MRN 16

| <br>M  | URANO      | BLACK PAINTED LEG |       |       |       |      |            |
|--------|------------|-------------------|-------|-------|-------|------|------------|
|        |            |                   | A     | В     | С     | MT.  | R. LEATHER |
| MRN 13 | SINGLE     | WITHOUT ARMREST   | \$270 | \$300 | \$360 | 2,50 | \$540      |
| MRN 14 | TWO SEATER | WITHOUT ARMREST   | \$460 | \$510 | \$620 | 4,50 | \$920      |
| MRN 15 | SINGLE     | WITH ARMREST      | \$290 | \$320 | \$380 | 2,50 | \$580      |
| MRN 16 | TWO SEATER | WITH ARMREST      | \$480 | \$530 | \$640 | 4,50 | \$960      |
|        |            |                   |       |       |       |      |            |









|        | BANK         |                                    |       |       |       |      |            |  |  |  |  |
|--------|--------------|------------------------------------|-------|-------|-------|------|------------|--|--|--|--|
|        |              |                                    | Α     | В     | С     | MT.  | R. LEATHER |  |  |  |  |
| BNK 01 | THREE SEATER | WOODEN TRESTLE                     | \$530 | \$580 | \$650 | 4,50 | \$1.000    |  |  |  |  |
| BNK 02 | TWO SEATER   | WOODEN TRESTLE                     | \$420 | \$470 | \$530 | 3,00 | \$890      |  |  |  |  |
| BNK 03 | FOUR SEATER  | WOODEN TRESTLE                     | \$630 | \$690 | \$760 | 6,00 | \$1.100    |  |  |  |  |
| BNK 04 | TWO SEATER   | WOODEN TRESTLE / WITH COFFEE TABLE | \$460 | \$500 | \