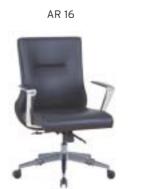

E

|       |           |                                | Α     | В     | С     | MT.  | R. LEATHER |
|-------|-----------|--------------------------------|-------|-------|-------|------|------------|
| AR 15 | EXECUTIVE | MULTI TILT MECHANISM           | \$320 | \$336 | \$360 | 3,00 | \$600      |
| AR 16 | MEETING   | MULTI TILT MECHANISM           | \$316 | \$332 | \$356 | 2,50 | \$596      |
| AR 17 | VISITOR   | MEMORY RETURN SWIVEL MECHANISM | \$312 | \$328 | \$352 | 2,50 | \$592      |
| AR 18 | VISITOR   | CHROMED CANTILEVER BASE        | \$308 | \$324 | \$348 | 2,50 | \$588      |
| AR 19 | EXECUTIVE | SYNCHRONIC MECHANISM           | \$340 | \$356 | \$380 | 3,00 | \$620      |
| AR 20 | MEETING   | SYNCHRONIC MECHANISM           | \$336 | \$352 | \$376 | 2,50 | \$616      |













A-B-C groups are represent the fabrics and artificial leathers also their pricing which are found in Casella colour chart. In all artifical leather and fabric options to be used except Casella colour chart, artificial leathers and fabrics which their prices up to 4\$ per meter are belong group B, if prices above 5\$ per meter it belongs group C. In all artifical leather and fabric options to be used except Casella colour chart cannot be pricing from Group A. For real leather, it just used for frontside of chairs, backside is made from artificial leather.

#### **TURKUAZ** ALUMINUM ARMREST / ALUMINUM STAR BASE MT. R. LEATHER TR 01 EXECUTIVE | MULTI TILT MECHANISM \$310 \$326 \$350 2,50 \$540 TR 02 MEETING MULTI TILT MECHANISM \$306 \$322 \$346 2,00 \$536 TR 03 VISITOR \$318 \$342 2,