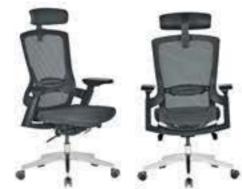

Meters are only given for Seat Part.

|        |           |                              | Α     | В     | С     | MT.  | R. LEATHER |
|--------|-----------|------------------------------|-------|-------|-------|------|------------|
| ERM 01 | EXECUTIVE | SYNCHRONIC MECHANISM         | \$260 | \$270 | \$311 | 0,80 | \$400      |
| ERM 02 | MEETING   | SYNCHRONIC MECHANISM         | \$252 | \$262 | \$303 | 0,80 | \$392      |
| ERM 03 | VISITOR   | CANTILEVER BASE              | \$240 | \$250 | \$291 | 0,80 | \$380      |
| ERM 04 | EXECUTIVE | SLIDING SYNCHRONIC MECHANISM | \$280 | \$290 | \$331 | 0,80 | \$420      |
| ERM 05 | MEETING   | SLIDING SYNCHRONIC MECHANISM | \$272 | \$282 | \$323 | 0,80 | \$412      |

#### **ERMES** PLASTIC STAR BASE / AJDUSTABLE ARMREST / LUMBAR SUPPORT **WAIST HAVE SUPPORT**

|        |           |                              | Α     | В     | С     | MT.  | R. LEATHER |
|--------|-----------|------------------------------|-------|-------|-------|------|------------|
| ERM 10 | EXECUTIVE | SYNCHRONIC MECHANISM         | \$246 | \$256 | \$297 | 0,80 | \$386      |
| ERM 11 | MEETING   | SYNCHRONIC MECHANISM         | \$238 | \$248 | \$289 | 0,80 | \$378      |
| ERM 12 | VISITOR   | CANTILEVER BASE              | \$226 | \$236 | \$277 | 0,80 | \$366      |
| ERM 13 | EXECUTIVE | SLIDING SYNCHRONIC MECHANISM | \$266 | \$276 | \$317 | 0,80 | \$406      |
| ERM 14 | MEETING   | SLIDING SYNCHRONIC MECHANISM | \$258 | \$268 | \$309 | 0,80 | \$398      |