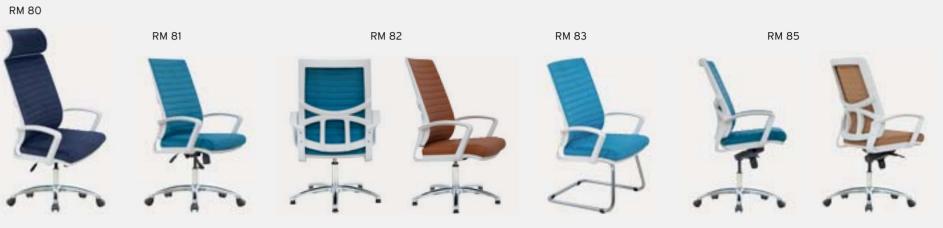

|
|-------|-----------|--------------------------------|-------|-------|-------|------|------------|
|       |           |                                | A     | В     | С     | MT.  | R. LEATHER |
| RM 80 | EXECUTIVE | MULTI TILT MECHANISM           | \$192 | \$202 | \$232 | 1,50 | \$322      |
| RM 81 | MEETING   | MULTI TILT MECHANISM           | \$188 | \$198 | \$228 | 1,50 | \$318      |
| RM 82 | VISITOR   | MEMORY RETURN SWIVEL MECHANISM | \$186 | \$196 | \$226 | 1,50 | \$316      |
| RM 83 | VISITOR   | CHROMED CANTILEVER BASE        | \$182 | \$192 | \$222 | 1,50 | \$312      |
| RM 84 | EXECUTIVE | SYNCHRONIC MECHANISM           | \$212 | \$222 | \$252 | 1,50 | \$342      |
| RM 85 | MEETING   | SYNCHRONIC MECHANISM           | \$208 | \$218 | \$248 | 1,50 | \$338      |

















| REMO GREY PLASTIC FRAME / ALUMINUM STAR BASE UPHOLSTERED BACK WAIST NO SUPPO |           |                                |       |       |       | T NO SUPPORT |            |
|------------------------------------------------------------------------------|-----------|--------------------------------|-------|-------|-------|--------------|------------|
|                                                                              |           |                                | A     | В     | С     | MT.          | R. LEATHER |
| RM 100                                                                       | EXECUTIVE | MULTI TILT MECHANISM           | \$192 | \$202 | \$232 | 1,50         | \$322      |
| RM 101