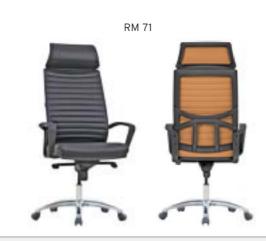

| ADEL       | 130-131 | COFFEE TABLE | 166-167 | ERMES       | 06-07   | KRONO     | 150-151 | MUNA         | 90-91      | RELAX      | 12-15   | TENDO   | 114-115 |
|------------|---------|--------------|---------|-------------|---------|-----------|---------|--------------|------------|------------|---------|---------|---------|
| AKTİVE     | 110-111 | CANYON       | 154-155 | EVA         | 102-103 | KUKA      | 146-147 | MURANO SOFA  | 134-135    | REMO       | 22-29   | TIFFANY | 14-17   |
| ALBA       | 116-117 | CAPPA        | 88-89   | EVO         | 108-109 | KÜLAH     | 126-127 | MURANO ARMCH | IAIR 78-79 | RİGA       | 136-137 | TİGRA   | 66-67   |
| ALEXA      | 144-145 | CAPPA PLUS   | 88-89   | EVENT       | 48-49   | KÜP       | 136-137 | NEON         | 50-51      | RİVAL      | 94-95   | TOGA    | 96-97   |
| ALİNA      | 70-71   | CAPRİ        | 92-93   | EVİTA       | 144-145 | LAND      | 74-77   | NİTRO        | 38-43      | ROLL       | 124-125 | TOLEDO  | 106-107 |
| ALİNA PLUS | 68-69   | CEMRE        | 106-107 | FERRE       | 150-151 | LAND PLUS | 76-79   | NOKTA        | 120-121    | SABİNA     | 118-119 | TRİ0    | 130-131 |
| ALYA       | 138-139 | CEYHAN       | 102-103 | FIRAT       | 86-87   | LARA      | 144-145 | NİDO         | 90-91      | SANTA      | 78-79   | TROY    | 148-149 |
| ANİTA      | 146-147 | CHESTER      | 160-161 | FLAP        | 156-157 | LENA      | 64-65   | NORMA        | 140-141    | SAFARİ     | 98-99   | TRUVA   | 116-117 |
| ARENA      | 94-95   | CLASS        | 128-129 | FLEX        | 114-115 | Libra     | 46-47   | ODEA         | 150-151    | SATURN     | 160-161 | TURKUAZ | 90-91   |
| ARES       | 80-81   | COMFORT      | 68-69   | FOMA        | 126-127 | LİMA      | 126-127 | ODİN         | 148-149    | SEDİA      | 156-159 | UNICA   | 84-85   |
| ARES PLUS  | 78-81   | COMFORT PLUS | 66-69   | FRAME       | 108-109 | LİMA PLUS | 128-129 | OLİVİA       | 120-121    | SERENA     | 114-115 | URBAN   | 144-145 |
| ARMADA     | 140-141 | CONCORDE     | 100-101 | FRONT       | 152-153 | LİNEA     | 154-155 | OMEGA        | 20-21      | SEYHAN     | 150-151 | ÜRGÜP   | 126-127 |
| ARMONİ     | 122-123 | CORNER       | 164-165 | FUSE        | 70-71   | LİNK      | 62-65   | OSCAR        | 98-101     | SOLE       | 114-115 | VENÜS   | 154-155 |
| ARP        | 138-139 | COVER        | 86-87   | FUSE PLUS   | 70-71   | LİP       | 130-133 | ОТТО         | 30-35      | SOLİD      | 52-57   | VERA    | 104-105 |
| ARTE       | 131-133 | CUBİX        | 154-155 | GAZEL       | 128-129 | LİSA      | 140-141 | OTTOMAN      | 131-133    | SOLİD PLUS | 56-61   | VICTOR  | 100-101 |
| ARTU       | 118-119 | СИТЕ         | 124-125 | GENIDIA     | 18-19   | LOFT      | 156-157 | OXFORD       | 160-161    | SMART      | 48-49   | vig0    | 162-163 |
| ASTRA      | 136-137 | DEMRE        | 94-95   | GLORIA      | 114-115 | MAKİ      | 110-111 | PALOMA       | 66-67      | SNOW       | 70-71   | ViN0    | 116-117 |
| AURA       | 88-89   | DESY         | 92-93   | GÖNEN       | 128-129 | MAMBA     | 16-19   | PANDORA      | 96-97      | SNOW PLUS  | 74-75   | vit0    | 112-113 |
| AXEL       | 138-139 | DIAGONAL     | 124-125 | INCA        | 112-113 | MEDA      | 108-109 | PENTA        | 158-159    | SPARK      | 124-125 | WAU     | 18-19   |
| BANK       | 134-135 | DİVA         | 92-93   | inci        | 84-85   | MİKADO    | 96-97   | PİATRA       | 152-153    | SPRİNG     | 42-47   | WENDY   | 94-95   |
| BELLA      | 36-39   | EFOR         | 160-161 | iznik       | 120-121 | MİNİ      | 120-123 | POLİ         | 116-117    | STEP       | 162-163 | YONCA   | 130-131 |
| BENDİS     | 118-119 | EGE          | 110-111 | KELEBEK     | 118-119 | MİNİMAX   | 152-153 | PRAMİT       | 82-83      | STYLE      | 122-123 | ZENO    | 148-149 |
| BOLERO     | 96-97   | ELITE        | 50-51   | KENDO       | 122-123 | MİRA      | 104-105 | PRIMO        | 136-137    | STONE      | 152-153 | ZİRVE   | 90-91   |
| BOND       | 106-107 | ENJOY        | 16-17   | KENT        | 158-159 | MOYA      | 146-147 | REBECA       | 122-123    | TARSUS     | 156-157 |         |         |
| BOSS       | 131-133 | ENZO         | 148-149 | KONFOR      | 82-83   | MOON      | 20-23   | REGAL        | 06-07      | TAURUS     | 86-87   |         |         |
| вох        | 140-141 | ERA          | 112-113 | KONFOR PLUS | 82-83   | MOSS      | 138-139 | REFLEX       | 14-15      | TEKNO      | 08-11   |         |         |
|            |         |              |         |             |         |           |         |              |            |            |         |         |         |