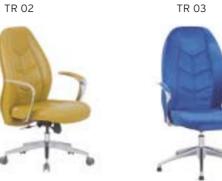

#### **REGAL** ALUMINUM STAR BASE / ADJUSTABLE ARMREST / LUMBAR SUPPORT WAIST HAVE SUPPORT MT. R. LEATHER REGAL 01 | EXECUTIVE | SYNCHRONIC MECHANISM \$280 \$290 \$331 0.80 \$420 REGAL 02 \$272 \$282 \$323 MEETING SYNCHRONIC MECHANISM 0,80 \$412 REGAL 03 VISITOR CANTILEVER BASE \$260 \$270 \$311 0,80 \$400 REGAL 04 | EXECUTIVE \$440 SLIDING SYNCHRONIC MECHANISM \$300 \$310 \$351 0.80 \$292 \$343 REGAL 05 MEETING \$302 0,80 \$432 SLIDING SYNCHRONIC MECHANISM

Meters are only given for Seat Part.

**WAIST HAVE SUPPORT** 

REGAL 03

REGAL 13

REGAL 04

| REGAL | PLASTIC STAR BASE / ADJUSTABLE ARMREST / LUMBAR SUPPORT |
|-------|---------------------------------------------------------|
|       |                                                         |

|          |           |                              | Α     | В     | С     | MT.  | R. LEATHER |
|----------|-----------|------------------------------|-------|-------|-------|------|------------|
| REGAL 10 | EXECUTIVE | SYNCHRONIC MECHANISM         | \$266 | \$276 | \$317 | 0,80 | \$406      |
| REGAL 11 | MEETING   | SYNCHRONIC MECHANISM         | \$258 | \$268 | \$309 | 0,80 | \$398      |
| REGAL 12 | VISITOR   | CANTILEVER BASE              | \$246 | \$256 | \$297 | 0,80 | \$386      |
| REGAL 13 | EXECUTIVE | SLIDING SYNCHRONIC MECHANISM | \$286 | \$296 | \$337 | 0,80 | \$426      |
| REGAL 14 | MEETING   | SLIDING SYNCHRONIC MECHANISM | \$278 | \$288 | \$329 | 0,80 | \$418      |