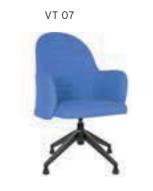

|
|-------|---------|---------------------------------|-------|-------|-------|------|------------|
|       |         |                                 | A     | В     | С     | MT.  | R. LEATHER |
| VT 01 | MEETING | CHROMED METAL BASE              | \$154 | \$169 | \$189 | 1,20 | \$280      |
| VT 02 | VISITOR | WOODEN LEGS                     | \$140 | \$155 | \$175 | 1,20 | \$266      |
| VT 04 | VISITOR | CHROMED CANTILEVER BASE         | \$136 | \$151 | \$171 | 1,20 | \$262      |
| VT 05 | VISITOR | SPECIAL DESIGN BASE WITH CASTER | \$154 | \$169 | \$189 | 1,20 | \$280      |
| VT 06 | CHIEF   | PLASTIC BASE                    | \$150 | \$165 | \$185 | 1,20 | \$276      |
| VT 07 | VISITOR | PLASTIC BASE                    | \$148 | \$163 | \$183 | 1,20 | \$274      |











#### **TENDO** MT. R. LEATHER TENDO 01 | MEETING | CHROMED METAL BASE \$148 \$163 \$183 1,20 \$278 TENDO 02 VISITOR WOODEN LEGS \$140 \$155 1,20 \$270 TENDO 04 VISITOR PIPE LEGS \$130 \$260 \$145 \$165 1,20 TENDO 05 CHIEF PLASTIC BASE \$140 \$155 \$175 1,20 \$270 TENDO 06 VISITOR PLASTIC BASE \$138 \$153 \$173 1,20 \$268



|   | 1 |
|---|---|
| 1 | 4 |

TENDO 02



TENDO 04





115

TENDO 06

| GLORIA |
|--------|
|--------|

|       |           |                           | Α     | В     | С     | MT.  | R. LEATHER |
|-------|-----------|---------------------------|-------|-------|-------|------|------------|
| 006 T | BAR STOOL | MOLDED FOAM / FLANGE BASE | \$170 | \$180 | \$192 | 0,50 | \$240      |
| 008 T | BAR STOOL | MOLDED FOAM / FLANGE BASE | \$170 | \$180 | \$192 | 1,00 | \$2