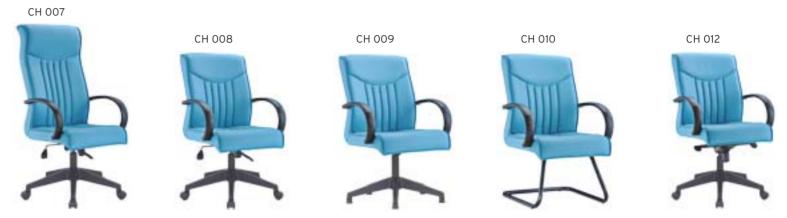

Meters are only given for Seat Part.

|        |           |                              | Α     | В     | С     | MT.  | R. LEATHER |
|--------|-----------|------------------------------|-------|-------|-------|------|------------|
| ERM 01 | EXECUTIVE | SYNCHRONIC MECHANISM         | \$260 | \$270 | \$311 | 0,80 | \$400      |
| ERM 02 | MEETING   | SYNCHRONIC MECHANISM         | \$252 | \$262 | \$303 | 0,80 | \$392      |
| ERM 03 | VISITOR   | CANTILEVER BASE              | \$240 | \$250 | \$291 | 0,80 | \$380      |
| ERM 04 | EXECUTIVE | SLIDING SYNCHRONIC MECHANISM | \$280 | \$290 | \$331 | 0,80 | \$420      |
| ERM 05 | MEETING   | SLIDING SYNCHRONIC MECHANISM | \$272 | \$282 | \$323 | 0,80 | \$412      |

#### **ERMES** PLASTIC STAR BASE / AJDUSTABLE ARMREST / LUMBAR SUPPORT **WAIST HAVE SUPPORT**

|        |           |                              | Α     | В     | С     | MT.  | R. LEATHER |
|--------|-----------|------------------------------|-------|-------|-------|------|------------|
| ERM 10 | EXECUTIVE | SYNCHRONIC MECHANISM         | \$246 | \$256 | \$297 | 0,80 | \$386      |
| ERM 11 | MEETING   | SYNCHRONIC MECHANISM         | \$238 | \$248 | \$289 | 0,80 | \$378      |
| ERM 12 | VISITOR   | CANTILEVER BASE              | \$226 | \$236 | \$277 | 0,80 | \$366      |
| ERM 13 | EXECUTIVE | SLIDING SYNCHRONIC MECHANISM | \$266 | \$276 | \$317 | 0,80 | \$406      |
| ERM 14 | MEETING   | SLIDING SYNCHRONIC MECHANISM | \$258 | \$268 | \$309 | 0,80 | \$398      |