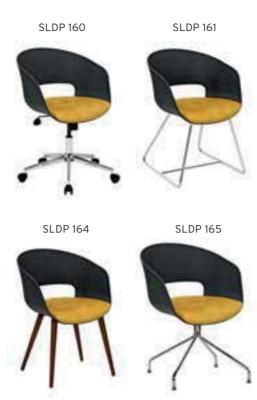

| ADEL       | 130-131 | COFFEE TABLE | 166-167 | ERMES       | 06-07   | KRONO     | 150-151 | MUNA         | 90-91      | RELAX      | 12-15   | TENDO   | 114-115 |
|------------|---------|--------------|---------|-------------|---------|-----------|---------|--------------|------------|------------|---------|---------|---------|
| AKTİVE     | 110-111 | CANYON       | 154-155 | EVA         | 102-103 | KUKA      | 146-147 | MURANO SOFA  | 134-135    | REMO       | 22-29   | TIFFANY | 14-17   |
| ALBA       | 116-117 | CAPPA        | 88-89   | EVO         | 108-109 | KÜLAH     | 126-127 | MURANO ARMCH | IAIR 78-79 | RİGA       | 136-137 | TİGRA   | 66-67   |
| ALEXA      | 144-145 | CAPPA PLUS   | 88-89   | EVENT       | 48-49   | KÜP       | 136-137 | NEON         | 50-51      | RİVAL      | 94-95   | TOGA    | 96-97   |
| ALİNA      | 70-71   | CAPRİ        | 92-93   | EVİTA       | 144-145 | LAND      | 74-77   | NİTRO        | 38-43      | ROLL       | 124-125 | TOLEDO  | 106-107 |
| ALİNA PLUS | 68-69   | CEMRE        | 106-107 | FERRE       | 150-151 | LAND PLUS | 76-79   | NOKTA        | 120-121    | SABİNA     | 118-119 | TRİ0    | 130-131 |
| ALYA       | 138-139 | CEYHAN       | 102-103 | FIRAT       | 86-87   | LARA      | 144-145 | NİDO         | 90-91      | SANTA      | 78-79   | TROY    | 148-149 |
| ANİTA      | 146-147 | CHESTER      | 160-161 | FLAP        | 156-157 | LENA      | 64-65   | NORMA        | 140-141    | SAFARİ     | 98-99   | TRUVA   | 116-117 |
| ARENA      | 94-95   | CLASS        | 128-129 | FLEX        | 114-115 | Libra     | 46-47   | ODEA         | 150-151    | SATURN     | 160-161 | TURKUAZ | 90-91   |
| ARES       | 80-81   | COMFORT      | 68-69   | FOMA        | 126-127 | LİMA      | 126-127 | ODİN         | 148-149    | SEDİA      | 156-159 | UNICA   | 84-85   |
| ARES PLUS  | 78-81   | COMFORT PLUS | 66-69   | FRAME       | 108-109 | LİMA PLUS | 128-129 | OLİVİA       | 120-121    | SERENA     | 114-115 | URBAN   | 144-145 |
| ARMADA     | 140-141 | CONCORDE     | 100-101 | FRONT       | 152-153 | LİNEA     | 154-155 | OMEGA        | 20-21      | SEYHAN     | 150-151 | ÜRGÜP   | 126-127 |
| ARMONİ     | 122-123 | CORNER       | 164-165 | FUSE        | 70-71   | LİNK      | 62-65   | OSCAR        | 98-101     | SOLE       | 114-115 | VENÜS   | 154-155 |
| ARP        | 138-139 | COVER        | 86-87   | FUSE PLUS   | 70-71   | LİP       | 130-133 | ОТТО         | 30-35      | SOLİD      | 52-57   | VERA    | 104-105 |
| ARTE       | 131-133 | CUBİX        | 154-155 | GAZEL       | 128-129 | LİSA      | 140-141 | OTTOMAN      | 131-133    | SOLİD PLUS | 56-61   | VICTOR  | 100-101 |
| ARTU       | 118-119 | СИТЕ         | 124-125 | GENIDIA     | 18-19   | LOFT      | 156-157 | OXFORD       | 160-161    | SMART      | 48-49   | vig0    | 162-163 |
| ASTRA      | 136-137 | DEMRE        | 94-95   | GLORIA      | 114-115 | MAKİ      | 110-111 | PALOMA       | 66-67      | SNOW       | 70-71   | ViN0    | 116-117 |
| AURA       | 88-89   | DESY         | 92-93   | GÖNEN       | 128-129 | MAMBA     | 16-19   | PANDORA      | 96-97      | SNOW PLUS  | 74-75   | vit0    | 112-113 |
| AXEL       | 138-139 | DIAGONAL     | 124-125 | INCA        | 112-113 | MEDA      | 108-109 | PENTA        | 158-159    | SPARK      | 124-125 | WAU     | 18-19   |
| BANK       | 134-135 | DİVA         | 92-93   | inci        | 84-85   | MİKADO    | 96-97   | PİATRA       | 152-153    | SPRİNG     | 42-47   | WENDY   | 94-95   |
| BELLA      | 36-39   | EFOR         | 160-161 | iznik       | 120-121 | MİNİ      | 120-123 | POLİ         | 116-117    | STEP       | 162-163 | YONCA   | 130-131 |
| BENDİS     | 118-119 | EGE          | 110-111 | KELEBEK     | 118-119 | MİNİMAX   | 152-153 | PRAMİT       | 82-83      | STYLE      | 122-123 | ZENO    | 148-149 |
| BOLERO     | 96-97   | ELITE        | 50-51   | KENDO       | 122-123 | MİRA      | 104-105 | PRIMO        | 136-137    | STONE      | 152-153 | ZİRVE   | 90-91   |
| BOND       | 106-107 | ENJOY        | 16-17   | KENT        | 158-159 | MOYA      | 146-147 | REBECA       | 122-123    | TARSUS     | 156-157 |         |         |
| BOSS       | 131-133 | ENZO         | 148-149 | KONFOR      | 82-83   | MOON      | 20-23   | REGAL        | 06-07      | TAURUS     | 86-87   |         |         |
| вох        | 140-141 | ERA          | 112-113 | KONFOR PLUS | 82-83   | MOSS      | 138-139 | REFLEX       | 14-15      | TEKNO      | 08-11   |         |         |
|            |         |              |         |             |         |           |         |              |            |            |         |         |         |