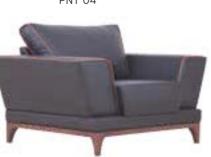

-----|
| PNT 01 | SINGLE       | SOFA / CHROMED LEGS | \$440 | \$490 | \$550 | 4,50 | \$880      |
| PNT 02 | TWO SEATER   | SOFA / CHROMED LEGS | \$600 | \$660 | \$730 | 6,50 | \$1.200    |
| PNT 03 | THREE SEATER | SOFA / CHROMED LEGS | \$700 | \$780 | \$880 | 8,00 | \$1.400    |

PNT 01



PNT 02



PNT 03



**PENTA** 

|        |              |                    | Α     | В     | С       | MT.  | R. LEATHER |
|--------|--------------|--------------------|-------|-------|---------|------|------------|
| PNT 04 | SINGLE       | SOFA / WOODEN LEGS | \$520 | \$570 | \$630   | 4,50 | \$1.040    |
| PNT 05 | TWO SEATER   | SOFA / WOODEN LEGS | \$720 | \$780 | \$860   | 6,50 | \$1.440    |
| PNT 06 | THREE SEATER | SOFA / WOODEN LEGS | \$840 | \$920 | \$1.010 | 8,00 | \$1.680    |

PNT 04



PNT 05



PNT 06



#### **OXFORD** MT. R. LEATHER SOFA / WOODEN LEGS \$500 0 216 SINGLE \$550 \$620 7,00 \$1.000 0 217 TWO SEATER SOFA / WOODEN LEGS \$700 \$770 9,00 \$1.400 0 218 THREE SEATER SOFA / WOODEN LEGS \$840 \$920 \$1.030 10,00 \$1.680







|        | EFOR         |                       |       |       |         |       |            |
|--------|--------------|-----------------------|-------|-------|---------|-------|------------|
|        |              |                       | Α     | В     | С       | MT.   | R. LEATHER |
| EFR 01 | SINGLE       | SOFA / WOODEN TRESTLE | \$520 | \$570 | \$630   | 5,00  | \$1.040    |
| EFR 02 | TWO SEATER   | SOFA / WOODEN TRESTLE | \$720 | \$790 | \$870   | 8,00  | \$1.440    |
| EFR 03 | THREE SEATER | SOFA / WOODEN TRESTLE | \$860 | \