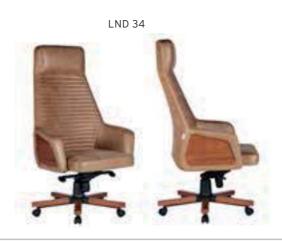

| ADEL       | 130-131 | COFFEE TABLE | 166-167 | ERMES       | 06-07   | KRONO     | 150-151 | MUNA         | 90-91      | RELAX      | 12-15   | TENDO   | 114-115 |
|------------|---------|--------------|---------|-------------|---------|-----------|---------|--------------|------------|------------|---------|---------|---------|
| AKTİVE     | 110-111 | CANYON       | 154-155 | EVA         | 102-103 | KUKA      | 146-147 | MURANO SOFA  | 134-135    | REMO       | 22-29   | TIFFANY | 14-17   |
| ALBA       | 116-117 | CAPPA        | 88-89   | EVO         | 108-109 | KÜLAH     | 126-127 | MURANO ARMCH | IAIR 78-79 | RİGA       | 136-137 | TİGRA   | 66-67   |
| ALEXA      | 144-145 | CAPPA PLUS   | 88-89   | EVENT       | 48-49   | KÜP       | 136-137 | NEON         | 50-51      | RİVAL      | 94-95   | TOGA    | 96-97   |
| ALİNA      | 70-71   | CAPRİ        | 92-93   | EVİTA       | 144-145 | LAND      | 74-77   | NİTRO        | 38-43      | ROLL       | 124-125 | TOLEDO  | 106-107 |
| ALİNA PLUS | 68-69   | CEMRE        | 106-107 | FERRE       | 150-151 | LAND PLUS | 76-79   | NOKTA        | 120-121    | SABİNA     | 118-119 | TRİ0    | 130-131 |
| ALYA       | 138-139 | CEYHAN       | 102-103 | FIRAT       | 86-87   | LARA      | 144-145 | NİDO         | 90-91      | SANTA      | 78-79   | TROY    | 148-149 |
| ANİTA      | 146-147 | CHESTER      | 160-161 | FLAP        | 156-157 | LENA      | 64-65   | NORMA        | 140-141    | SAFARİ     | 98-99   | TRUVA   | 116-117 |
| ARENA      | 94-95   | CLASS        | 128-129 | FLEX        | 114-115 | Libra     | 46-47   | ODEA         | 150-151    | SATURN     | 160-161 | TURKUAZ | 90-91   |
| ARES       | 80-81   | COMFORT      | 68-69   | FOMA        | 126-127 | LİMA      | 126-127 | ODİN         | 148-149    | SEDİA      | 156-159 | UNICA   | 84-85   |
| ARES PLUS  | 78-81   | COMFORT PLUS | 66-69   | FRAME       | 108-109 | LİMA PLUS | 128-129 | OLİVİA       | 120-121    | SERENA     | 114-115 | URBAN   | 144-145 |
| ARMADA     | 140-141 | CONCORDE     | 100-101 | FRONT       | 152-153 | LİNEA     | 154-155 | OMEGA        | 20-21      | SEYHAN     | 150-151 | ÜRGÜP   | 126-127 |
| ARMONİ     | 122-123 | CORNER       | 164-165 | FUSE        | 70-71   | LİNK      | 62-65   | OSCAR        | 98-101     | SOLE       | 114-115 | VENÜS   | 154-155 |
| ARP        | 138-139 | COVER        | 86-87   | FUSE PLUS   | 70-71   | LİP       | 130-133 | ОТТО         | 30-35      | SOLİD      | 52-57   | VERA    | 104-105 |
| ARTE       | 131-133 | CUBİX        | 154-155 | GAZEL       | 128-129 | LİSA      | 140-141 | OTTOMAN      | 131-133    | SOLİD PLUS | 56-61   | VICTOR  | 100-101 |
| ARTU       | 118-119 | СИТЕ         | 124-125 | GENIDIA     | 18-19   | LOFT      | 156-157 | OXFORD       | 160-161    | SMART      | 48-49   | vig0    | 162-163 |
| ASTRA      | 136-137 | DEMRE        | 94-95   | GLORIA      | 114-115 | MAKİ      | 110-111 | PALOMA       | 66-67      | SNOW       | 70-71   | ViN0    | 116-117 |
| AURA       | 88-89   | DESY         | 92-93   | GÖNEN       | 128-129 | MAMBA     | 16-19   | PANDORA      | 96-97      | SNOW PLUS  | 74-75   | vit0    | 112-113 |
| AXEL       | 138-139 | DIAGONAL     | 124-125 | INCA        | 112-113 | MEDA      | 108-109 | PENTA        | 158-159    | SPARK      | 124-125 | WAU     | 18-19   |
| BANK       | 134-135 | DİVA         | 92-93   | inci        | 84-85   | MİKADO    | 96-97   | PİATRA       | 152-153    | SPRİNG     | 42-47   | WENDY   | 94-95   |
| BELLA      | 36-39   | EFOR         | 160-161 | iznik       | 120-121 | MİNİ      | 120-123 | POLİ         | 116-117    | STEP       | 162-163 | YONCA   | 130-131 |
| BENDİS     | 118-119 | EGE          | 110-111 | KELEBEK     | 118-119 | MİNİMAX   | 152-153 | PRAMİT       | 82-83      | STYLE      | 122-123 | ZENO    | 148-149 |
| BOLERO     | 96-97   | ELITE        | 50-51   | KENDO       | 122-123 | MİRA      | 104-105 | PRIMO        | 136-137    | STONE      | 152-153 | ZİRVE   | 90-91   |
| BOND       | 106-107 | ENJOY        | 16-17   | KENT        | 158-159 | MOYA      | 146-147 | REBECA       | 122-123    | TARSUS     | 156-157 |         |         |
| BOSS       | 131-133 | ENZO         | 148-149 | KONFOR      | 82-83   | MOON      | 20-23   | REGAL        | 06-07      | TAURUS     | 86-87   |         |         |
| вох        | 140-141 | ERA          | 112-113 | KONFOR PLUS | 82-83   | MOSS      | 138-139 | REFLEX       | 14-15      | TEKNO      | 08-11   |         |         |
|            |         |              |         |             |         |           |         |              |            |            |         |         |         |