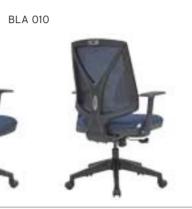

Meters are only given for Seat Part.

|        |           |                              | Α     | В     | С     | MT.  | R. LEATHER |
|--------|-----------|------------------------------|-------|-------|-------|------|------------|
| ERM 01 | EXECUTIVE | SYNCHRONIC MECHANISM         | \$260 | \$270 | \$311 | 0,80 | \$400      |
| ERM 02 | MEETING   | SYNCHRONIC MECHANISM         | \$252 | \$262 | \$303 | 0,80 | \$392      |
| ERM 03 | VISITOR   | CANTILEVER BASE              | \$240 | \$250 | \$291 | 0,80 | \$380      |
| ERM 04 | EXECUTIVE | SLIDING SYNCHRONIC MECHANISM | \$280 | \$290 | \$331 | 0,80 | \$420      |
| ERM 05 | MEETING   | SLIDING SYNCHRONIC MECHANISM | \$272 | \$282 | \$323 | 0,80 | \$412      |

Meters are only given for Seat Part.