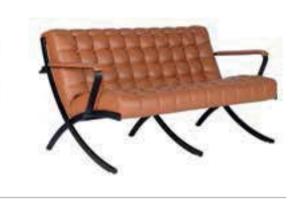

\$400         \$430         \$490         2,50 |  |  |  |  |  |









MRN 16

| <br>M  | URANO      | BLACK PAINTED LEG |       |       |       |      |            |
|--------|------------|-------------------|-------|-------|-------|------|------------|
|        |            |                   | A     | В     | С     | MT.  | R. LEATHER |
| MRN 13 | SINGLE     | WITHOUT ARMREST   | \$270 | \$300 | \$360 | 2,50 | \$540      |
| MRN 14 | TWO SEATER | WITHOUT ARMREST   | \$460 | \$510 | \$620 | 4,50 | \$920      |
| MRN 15 | SINGLE     | WITH ARMREST      | \$290 | \$320 | \$380 | 2,50 | \$580      |
| MRN 16 | TWO SEATER | WITH ARMREST      | \$480 | \$530 | \$640 | 4,50 | \$960      |
|        |            |                   |       |       |       |      |            |









|        | BANK         |                                    |       |       |       |      |            |  |  |  |  |
|--------|--------------|------------------------------------|-------|-------|-------|------|------------|--|--|--|--|
|        |              |                                    | Α     | В     | С     | MT.  | R. LEATHER |  |  |  |  |
| BNK 01 | THREE SEATER | WOODEN TRESTLE                     | \$530 | \$580 | \$650 | 4,50 | \$1.000    |  |  |  |  |
| BNK 02 | TWO SEATER   | WOODEN TRESTLE                     | \$420 | \$470 | \$530 | 3,00 | \$890      |  |  |  |  |
| BNK 03 | FOUR SEATER  | WOODEN TRESTLE                     | \$630 | \$690 | \$760 | 6,00 | \$1.100    |  |  |  |  |
| BNK 04 | TWO SEATER   | WOODEN TRESTLE / WITH COFFEE TABLE | \$460 | \$500 | \$560