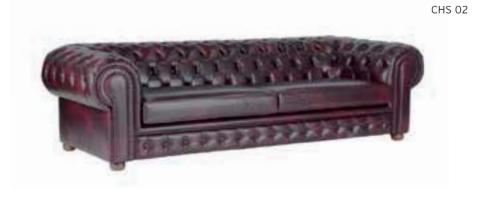

| ADEL       | 130-131 | COFFEE TABLE | 166-167 | ERMES       | 06-07   | KRONO     | 150-151 | MUNA         | 90-91      | RELAX      | 12-15   | TENDO   | 114-115 |
|------------|---------|--------------|---------|-------------|---------|-----------|---------|--------------|------------|------------|---------|---------|---------|
| AKTİVE     | 110-111 | CANYON       | 154-155 | EVA         | 102-103 | KUKA      | 146-147 | MURANO SOFA  | 134-135    | REMO       | 22-29   | TIFFANY | 14-17   |
| ALBA       | 116-117 | CAPPA        | 88-89   | EVO         | 108-109 | KÜLAH     | 126-127 | MURANO ARMCH | IAIR 78-79 | RİGA       | 136-137 | TİGRA   | 66-67   |
| ALEXA      | 144-145 | CAPPA PLUS   | 88-89   | EVENT       | 48-49   | KÜP       | 136-137 | NEON         | 50-51      | RİVAL      | 94-95   | TOGA    | 96-97   |
| ALİNA      | 70-71   | CAPRİ        | 92-93   | EVİTA       | 144-145 | LAND      | 74-77   | NİTRO        | 38-43      | ROLL       | 124-125 | TOLEDO  | 106-107 |
| ALİNA PLUS | 68-69   | CEMRE        | 106-107 | FERRE       | 150-151 | LAND PLUS | 76-79   | NOKTA        | 120-121    | SABİNA     | 118-119 | TRİ0    | 130-131 |
| ALYA       | 138-139 | CEYHAN       | 102-103 | FIRAT       | 86-87   | LARA      | 144-145 | NİDO         | 90-91      | SANTA      | 78-79   | TROY    | 148-149 |
| ANİTA      | 146-147 | CHESTER      | 160-161 | FLAP        | 156-157 | LENA      | 64-65   | NORMA        | 140-141    | SAFARİ     | 98-99   | TRUVA   | 116-117 |
| ARENA      | 94-95   | CLASS        | 128-129 | FLEX        | 114-115 | Libra     | 46-47   | ODEA         | 150-151    | SATURN     | 160-161 | TURKUAZ | 90-91   |
| ARES       | 80-81   | COMFORT      | 68-69   | FOMA        | 126-127 | LİMA      | 126-127 | ODİN         | 148-149    | SEDİA      | 156-159 | UNICA   | 84-85   |
| ARES PLUS  | 78-81   | COMFORT PLUS | 66-69   | FRAME       | 108-109 | LİMA PLUS | 128-129 | OLİVİA       | 120-121    | SERENA     | 114-115 | URBAN   | 144-145 |
| ARMADA     | 140-141 | CONCORDE     | 100-101 | FRONT       | 152-153 | LİNEA     | 154-155 | OMEGA        | 20-21      | SEYHAN     | 150-151 | ÜRGÜP   | 126-127 |
| ARMONİ     | 122-123 | CORNER       | 164-165 | FUSE        | 70-71   | LİNK      | 62-65   | OSCAR        | 98-101     | SOLE       | 114-115 | VENÜS   | 154-155 |
| ARP        | 138-139 | COVER        | 86-87   | FUSE PLUS   | 70-71   | LİP       | 130-133 | ОТТО         | 30-35      | SOLİD      | 52-57   | VERA    | 104-105 |
| ARTE       | 131-133 | CUBİX        | 154-155 | GAZEL       | 128-129 | LİSA      | 140-141 | OTTOMAN      | 131-133    | SOLİD PLUS | 56-61   | VICTOR  | 100-101 |
| ARTU       | 118-119 | СИТЕ         | 124-125 | GENIDIA     | 18-19   | LOFT      | 156-157 | OXFORD       | 160-161    | SMART      | 48-49   | vig0    | 162-163 |
| ASTRA      | 136-137 | DEMRE        | 94-95   | GLORIA      | 114-115 | MAKİ      | 110-111 | PALOMA       | 66-67      | SNOW       | 70-71   | ViN0    | 116-117 |
| AURA       | 88-89   | DESY         | 92-93   | GÖNEN       | 128-129 | MAMBA     | 16-19   | PANDORA      | 96-97      | SNOW PLUS  | 74-75   | vit0    | 112-113 |
| AXEL       | 138-139 | DIAGONAL     | 124-125 | INCA        | 112-113 | MEDA      | 108-109 | PENTA        | 158-159    | SPARK      | 124-125 | WAU     | 18-19   |
| BANK       | 134-135 | DİVA         | 92-93   | inci        | 84-85   | MİKADO    | 96-97   | PİATRA       | 152-153    | SPRİNG     | 42-47   | WENDY   | 94-95   |
| BELLA      | 36-39   | EFOR         | 160-161 | iznik       | 120-121 | MİNİ      | 120-123 | POLİ         | 116-117    | STEP       | 162-163 | YONCA   | 130-131 |
| BENDİS     | 118-119 | EGE          | 110-111 | KELEBEK     | 118-119 | MİNİMAX   | 152-153 | PRAMİT       | 82-83      | STYLE      | 122-123 | ZENO    | 148-149 |
| BOLERO     | 96-97   | ELITE        | 50-51   | KENDO       | 122-123 | MİRA      | 104-105 | PRIMO        | 136-137    | STONE      | 152-153 | ZİRVE   | 90-91   |
| BOND       | 106-107 | ENJOY        | 16-17   | KENT        | 158-159 | MOYA      | 146-147 | REBECA       | 122-123    | TARSUS     | 156-157 |         |         |
| BOSS       | 131-133 | ENZO         | 148-149 | KONFOR      | 82-83   | MOON      | 20-23   | REGAL        | 06-07      | TAURUS     | 86-87   |         |         |
| вох        | 140-141 | ERA          | 112-113 | KONFOR PLUS | 82-83   | MOSS      | 138-139 | REFLEX       | 14-15      | TEKNO      | 08-11   |         |         |
|            |         |              |         |             |         |           |         |              |            |            |         |         |         |