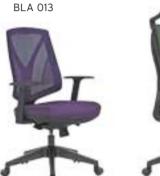

| ADEL       | 130-131 | COFFEE TABLE | 166-167 | ERMES       | 06-07   | KRONO     | 150-151 | MUNA         | 90-91      | RELAX      | 12-15   | TENDO   | 114-115 |
|------------|---------|--------------|---------|-------------|---------|-----------|---------|--------------|------------|------------|---------|---------|---------|
| AKTİVE     | 110-111 | CANYON       | 154-155 | EVA         | 102-103 | KUKA      | 146-147 | MURANO SOFA  | 134-135    | REMO       | 22-29   | TIFFANY | 14-17   |
| ALBA       | 116-117 | CAPPA        | 88-89   | EVO         | 108-109 | KÜLAH     | 126-127 | MURANO ARMCH | IAIR 78-79 | RİGA       | 136-137 | TİGRA   | 66-67   |
| ALEXA      | 144-145 | CAPPA PLUS   | 88-89   | EVENT       | 48-49   | KÜP       | 136-137 | NEON         | 50-51      | RİVAL      | 94-95   | TOGA    | 96-97   |
| ALİNA      | 70-71   | CAPRİ        | 92-93   | EVİTA       | 144-145 | LAND      | 74-77   | NİTRO        | 38-43      | ROLL       | 124-125 | TOLEDO  | 106-107 |
| ALİNA PLUS | 68-69   | CEMRE        | 106-107 | FERRE       | 150-151 | LAND PLUS | 76-79   | NOKTA        | 120-121    | SABİNA     | 118-119 | TRİ0    | 130-131 |
| ALYA       | 138-139 | CEYHAN       | 102-103 | FIRAT       | 86-87   | LARA      | 144-145 | NİDO         | 90-91      | SANTA      | 78-79   | TROY    | 148-149 |
| ANİTA      | 146-147 | CHESTER      | 160-161 | FLAP        | 156-157 | LENA      | 64-65   | NORMA        | 140-141    | SAFARİ     | 98-99   | TRUVA   | 116-117 |
| ARENA      | 94-95   | CLASS        | 128-129 | FLEX        | 114-115 | Libra     | 46-47   | ODEA         | 150-151    | SATURN     | 160-161 | TURKUAZ | 90-91   |
| ARES       | 80-81   | COMFORT      | 68-69   | FOMA        | 126-127 | LİMA      | 126-127 | ODİN         | 148-149    | SEDİA      | 156-159 | UNICA   | 84-85   |
| ARES PLUS  | 78-81   | COMFORT PLUS | 66-69   | FRAME       | 108-109 | LİMA PLUS | 128-129 | OLİVİA       | 120-121    | SERENA     | 114-115 | URBAN   | 144-145 |
| ARMADA     | 140-141 | CONCORDE     | 100-101 | FRONT       | 152-153 | LİNEA     | 154-155 | OMEGA        | 20-21      | SEYHAN     | 150-151 | ÜRGÜP   | 126-127 |
| ARMONİ     | 122-123 | CORNER       | 164-165 | FUSE        | 70-71   | LİNK      | 62-65   | OSCAR        | 98-101     | SOLE       | 114-115 | VENÜS   | 154-155 |
| ARP        | 138-139 | COVER        | 86-87   | FUSE PLUS   | 70-71   | LİP       | 130-133 | ОТТО         | 30-35      | SOLİD      | 52-57   | VERA    | 104-105 |
| ARTE       | 131-133 | CUBİX        | 154-155 | GAZEL       | 128-129 | LİSA      | 140-141 | OTTOMAN      | 131-133    | SOLİD PLUS | 56-61   | VICTOR  | 100-101 |
| ARTU       | 118-119 | СИТЕ         | 124-125 | GENIDIA     | 18-19   | LOFT      | 156-157 | OXFORD       | 160-161    | SMART      | 48-49   | vig0    | 162-163 |
| ASTRA      | 136-137 | DEMRE        | 94-95   | GLORIA      | 114-115 | MAKİ      | 110-111 | PALOMA       | 66-67      | SNOW       | 70-71   | ViN0    | 116-117 |
| AURA       | 88-89   | DESY         | 92-93   | GÖNEN       | 128-129 | MAMBA     | 16-19   | PANDORA      | 96-97      | SNOW PLUS  | 74-75   | vit0    | 112-113 |
| AXEL       | 138-139 | DIAGONAL     | 124-125 | INCA        | 112-113 | MEDA      | 108-109 | PENTA        | 158-159    | SPARK      | 124-125 | WAU     | 18-19   |
| BANK       | 134-135 | DİVA         | 92-93   | inci        | 84-85   | MİKADO    | 96-97   | PİATRA       | 152-153    | SPRİNG     | 42-47   | WENDY   | 94-95   |
| BELLA      | 36-39   | EFOR         | 160-161 | iznik       | 120-121 | MİNİ      | 120-123 | POLİ         | 116-117    | STEP       | 162-163 | YONCA   | 130-131 |
| BENDİS     | 118-119 | EGE          | 110-111 | KELEBEK     | 118-119 | MİNİMAX   | 152-153 | PRAMİT       | 82-83      | STYLE      | 122-123 | ZENO    | 148-149 |
| BOLERO     | 96-97   | ELITE        | 50-51   | KENDO       | 122-123 | MİRA      | 104-105 | PRIMO        | 136-137    | STONE      | 152-153 | ZİRVE   | 90-91   |
| BOND       | 106-107 | ENJOY        | 16-17   | KENT        | 158-159 | MOYA      | 146-147 | REBECA       | 122-123    | TARSUS     | 156-157 |         |         |
| BOSS       | 131-133 | ENZO         | 148-149 | KONFOR      | 82-83   | MOON      | 20-23   | REGAL        | 06-07      | TAURUS     | 86-87   |         |         |
| вох        | 140-141 | ERA          | 112-113 | KONFOR PLUS | 82-83   | MOSS      | 138-139 | REFLEX       | 14-15      | TEKNO      | 08-11   |         |         |
|            |         |              |         |             |         |           |         |              |            |            |         |         |         |