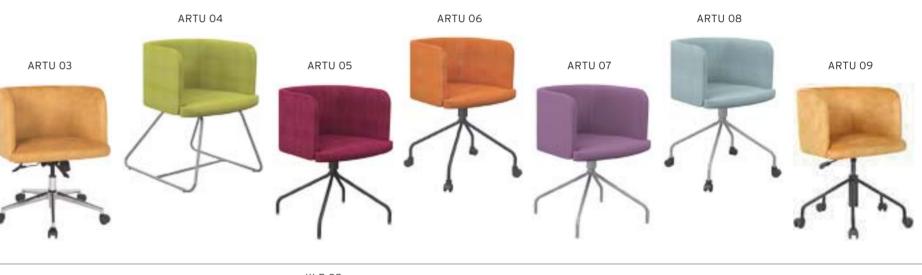

| ADEL       | 130-131 | COFFEE TABLE | 166-167 | ERMES       | 06-07   | KRONO     | 150-151 | MUNA         | 90-91      | RELAX      | 12-15   | TENDO   | 114-115 |
|------------|---------|--------------|---------|-------------|---------|-----------|---------|--------------|------------|------------|---------|---------|---------|
| AKTİVE     | 110-111 | CANYON       | 154-155 | EVA         | 102-103 | KUKA      | 146-147 | MURANO SOFA  | 134-135    | REMO       | 22-29   | TIFFANY | 14-17   |
| ALBA       | 116-117 | CAPPA        | 88-89   | EVO         | 108-109 | KÜLAH     | 126-127 | MURANO ARMCH | IAIR 78-79 | RİGA       | 136-137 | TİGRA   | 66-67   |
| ALEXA      | 144-145 | CAPPA PLUS   | 88-89   | EVENT       | 48-49   | KÜP       | 136-137 | NEON         | 50-51      | RİVAL      | 94-95   | TOGA    | 96-97   |
| ALİNA      | 70-71   | CAPRİ        | 92-93   | EVİTA       | 144-145 | LAND      | 74-77   | NİTRO        | 38-43      | ROLL       | 124-125 | TOLEDO  | 106-107 |
| ALİNA PLUS | 68-69   | CEMRE        | 106-107 | FERRE       | 150-151 | LAND PLUS | 76-79   | NOKTA        | 120-121    | SABİNA     | 118-119 | TRİ0    | 130-131 |
| ALYA       | 138-139 | CEYHAN       | 102-103 | FIRAT       | 86-87   | LARA      | 144-145 | NİDO         | 90-91      | SANTA      | 78-79   | TROY    | 148-149 |
| ANİTA      | 146-147 | CHESTER      | 160-161 | FLAP        | 156-157 | LENA      | 64-65   | NORMA        | 140-141    | SAFARİ     | 98-99   | TRUVA   | 116-117 |
| ARENA      | 94-95   | CLASS        | 128-129 | FLEX        | 114-115 | Libra     | 46-47   | ODEA         | 150-151    | SATURN     | 160-161 | TURKUAZ | 90-91   |
| ARES       | 80-81   | COMFORT      | 68-69   | FOMA        | 126-127 | LİMA      | 126-127 | ODİN         | 148-149    | SEDİA      | 156-159 | UNICA   | 84-85   |
| ARES PLUS  | 78-81   | COMFORT PLUS | 66-69   | FRAME       | 108-109 | LİMA PLUS | 128-129 | OLİVİA       | 120-121    | SERENA     | 114-115 | URBAN   | 144-145 |
| ARMADA     | 140-141 | CONCORDE     | 100-101 | FRONT       | 152-153 | LİNEA     | 154-155 | OMEGA        | 20-21      | SEYHAN     | 150-151 | ÜRGÜP   | 126-127 |
| ARMONİ     | 122-123 | CORNER       | 164-165 | FUSE        | 70-71   | LİNK      | 62-65   | OSCAR        | 98-101     | SOLE       | 114-115 | VENÜS   | 154-155 |
| ARP        | 138-139 | COVER        | 86-87   | FUSE PLUS   | 70-71   | LİP       | 130-133 | ОТТО         | 30-35      | SOLİD      | 52-57   | VERA    | 104-105 |
| ARTE       | 131-133 | CUBİX        | 154-155 | GAZEL       | 128-129 | LİSA      | 140-141 | OTTOMAN      | 131-133    | SOLİD PLUS | 56-61   | VICTOR  | 100-101 |
| ARTU       | 118-119 | СИТЕ         | 124-125 | GENIDIA     | 18-19   | LOFT      | 156-157 | OXFORD       | 160-161    | SMART      | 48-49   | vig0    | 162-163 |
| ASTRA      | 136-137 | DEMRE        | 94-95   | GLORIA      | 114-115 | MAKİ      | 110-111 | PALOMA       | 66-67      | SNOW       | 70-71   | ViN0    | 116-117 |
| AURA       | 88-89   | DESY         | 92-93   | GÖNEN       | 128-129 | MAMBA     | 16-19   | PANDORA      | 96-97      | SNOW PLUS  | 74-75   | vit0    | 112-113 |
| AXEL       | 138-139 | DIAGONAL     | 124-125 | INCA        | 112-113 | MEDA      | 108-109 | PENTA        | 158-159    | SPARK      | 124-125 | WAU     | 18-19   |
| BANK       | 134-135 | DİVA         | 92-93   | inci        | 84-85   | MİKADO    | 96-97   | PİATRA       | 152-153    | SPRİNG     | 42-47   | WENDY   | 94-95   |
| BELLA      | 36-39   | EFOR         | 160-161 | iznik       | 120-121 | MİNİ      | 120-123 | POLİ         | 116-117    | STEP       | 162-163 | YONCA   | 130-131 |
| BENDİS     | 118-119 | EGE          | 110-111 | KELEBEK     | 118-119 | MİNİMAX   | 152-153 | PRAMİT       | 82-83      | STYLE      | 122-123 | ZENO    | 148-149 |
| BOLERO     | 96-97   | ELITE        | 50-51   | KENDO       | 122-123 | MİRA      | 104-105 | PRIMO        | 136-137    | STONE      | 152-153 | ZİRVE   | 90-91   |
| BOND       | 106-107 | ENJOY        | 16-17   | KENT        | 158-159 | MOYA      | 146-147 | REBECA       | 122-123    | TARSUS     | 156-157 |         |         |
| BOSS       | 131-133 | ENZO         | 148-149 | KONFOR      | 82-83   | MOON      | 20-23   | REGAL        | 06-07      | TAURUS     | 86-87   |         |         |
| вох        | 140-141 | ERA          | 112-113 | KONFOR PLUS | 82-83   | MOSS      | 138-139 | REFLEX       | 14-15      | TEKNO      | 08-11   |         |         |
|            |         |              |         |             |         |           |         |              |            |            |         |         |         |