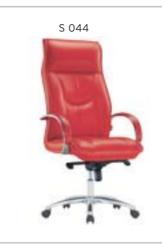

#### **REGAL** ALUMINUM STAR BASE / ADJUSTABLE ARMREST / LUMBAR SUPPORT WAIST HAVE SUPPORT MT. R. LEATHER REGAL 01 | EXECUTIVE | SYNCHRONIC MECHANISM \$280 \$290 \$331 0.80 \$420 REGAL 02 \$272 \$282 \$323 MEETING SYNCHRONIC MECHANISM 0,80 \$412 REGAL 03 VISITOR CANTILEVER BASE \$260 \$270 \$311 0,80 \$400 REGAL 04 | EXECUTIVE \$440 SLIDING SYNCHRONIC MECHANISM \$300 \$310 \$351 0.80 \$292 \$343 REGAL 05 MEETING \$302 0,80 \$432 SLIDING SYNCHRONIC MECHANISM

Meters are only given for Seat Part.

**WAIST HAVE SUPPORT** 

REGAL 03

REGAL 13

REGAL 04

| REGAL | PLASTIC STAR BASE / ADJUSTABLE ARMREST / LUMBAR SUPPORT |
|-------|---------------------------------------------------------|
|       |                                                         |