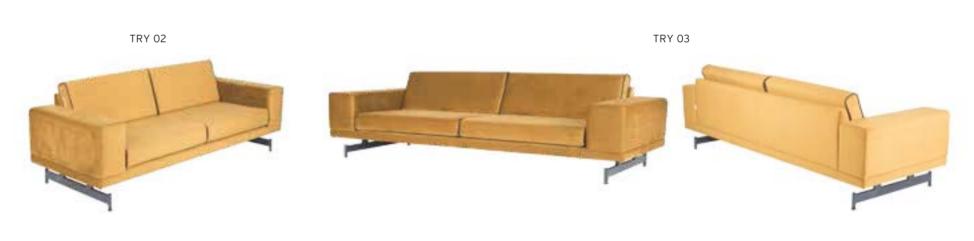

|      | Α     | В     | С     | MT.  | R. LEATHER |  |  |
| ENZO 01   | SINGLE       | SOFA | \$360 | \$400 | \$480 | 5,00 | \$720      |  |  |
| ENZO 02   | TWO SEATER   | SOFA | \$520 | \$580 | \$680 | 7,50 | \$1.040    |  |  |
| ENZO 03   | THREE SEATER | SOFA | \$600 | \$670 | \$780 | 9,00 | \$1.200    |  |  |





|        | TROY         |      |       |       |       |      |            |
|--------|--------------|------|-------|-------|-------|------|------------|
|        |              |      | Α     | В     | С     | MT.  | R. LEATHER |
| TRY 01 | SINGLE       | SOFA | \$440 | \$500 | \$580 | 5,50 | \$860      |
| TRY 02 | TWO SEATER   | SOFA | \$550 | \$620 | \$700 | 7,50 | \$1.080    |
| TRY 03 | THREE SEATER | SOFA | \$640 | \$720 | \$820 | 9,00 | \$1.280    |





| ODÍN CHROMED METAL LEGS - ADJUSTABLE HEADREST |              |                     |       |       |       |      |            |  |  |
|-----------------------------------------------|--------------|---------------------|-------|-------|-------|------|------------|--|--|
|                                               |              |                     | Α     | В     | С     | MT.  | R. LEATHER |  |  |
| ODN 01                                        | SINGLE       | SOFA / CHROMED LEGS | \$520 | \$570 | \$630 | 5,00 | \$1.000    |  |  |
| ODN 02                                        | TWO SEATER   | SOFA / CHROMED LEGS | \$680 | \$750 | \$830 | 7,50 | \$1.360    |  |  |
| ODN 03                                        | THREE SEATER | SOFA / CHROMED LEGS | \$800 | \$880 | \$980 | 9,