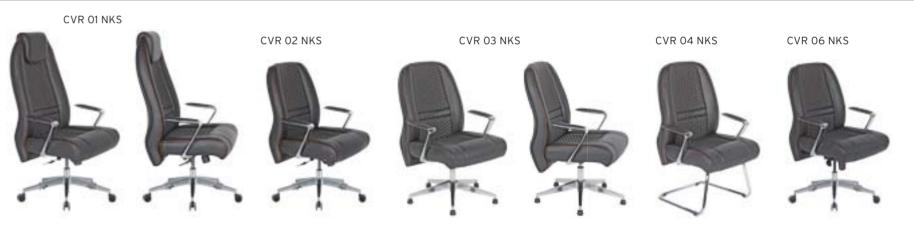

| ADEL       | 130-131 | COFFEE TABLE | 166-167 | ERMES       | 06-07   | KRONO     | 150-151 | MUNA         | 90-91      | RELAX      | 12-15   | TENDO   | 114-115 |
|------------|---------|--------------|---------|-------------|---------|-----------|---------|--------------|------------|------------|---------|---------|---------|
| AKTİVE     | 110-111 | CANYON       | 154-155 | EVA         | 102-103 | KUKA      | 146-147 | MURANO SOFA  | 134-135    | REMO       | 22-29   | TIFFANY | 14-17   |
| ALBA       | 116-117 | CAPPA        | 88-89   | EVO         | 108-109 | KÜLAH     | 126-127 | MURANO ARMCH | IAIR 78-79 | RİGA       | 136-137 | TİGRA   | 66-67   |
| ALEXA      | 144-145 | CAPPA PLUS   | 88-89   | EVENT       | 48-49   | KÜP       | 136-137 | NEON         | 50-51      | RİVAL      | 94-95   | TOGA    | 96-97   |
| ALİNA      | 70-71   | CAPRİ        | 92-93   | EVİTA       | 144-145 | LAND      | 74-77   | NİTRO        | 38-43      | ROLL       | 124-125 | TOLEDO  | 106-107 |
| ALİNA PLUS | 68-69   | CEMRE        | 106-107 | FERRE       | 150-151 | LAND PLUS | 76-79   | NOKTA        | 120-121    | SABİNA     | 118-119 | TRİ0    | 130-131 |
| ALYA       | 138-139 | CEYHAN       | 102-103 | FIRAT       | 86-87   | LARA      | 144-145 | NİDO         | 90-91      | SANTA      | 78-79   | TROY    | 148-149 |
| ANİTA      | 146-147 | CHESTER      | 160-161 | FLAP        | 156-157 | LENA      | 64-65   | NORMA        | 140-141    | SAFARİ     | 98-99   | TRUVA   | 116-117 |
| ARENA      | 94-95   | CLASS        | 128-129 | FLEX        | 114-115 | Libra     | 46-47   | ODEA         | 150-151    | SATURN     | 160-161 | TURKUAZ | 90-91   |
| ARES       | 80-81   | COMFORT      | 68-69   | FOMA        | 126-127 | LİMA      | 126-127 | ODİN         | 148-149    | SEDİA      | 156-159 | UNICA   | 84-85   |
| ARES PLUS  | 78-81   | COMFORT PLUS | 66-69   | FRAME       | 108-109 | LİMA PLUS | 128-129 | OLİVİA       | 120-121    | SERENA     | 114-115 | URBAN   | 144-145 |
| ARMADA     | 140-141 | CONCORDE     | 100-101 | FRONT       | 152-153 | LİNEA     | 154-155 | OMEGA        | 20-21      | SEYHAN     | 150-151 | ÜRGÜP   | 126-127 |
| ARMONİ     | 122-123 | CORNER       | 164-165 | FUSE        | 70-71   | LİNK      | 62-65   | OSCAR        | 98-101     | SOLE       | 114-115 | VENÜS   | 154-155 |
| ARP        | 138-139 | COVER        | 86-87   | FUSE PLUS   | 70-71   | LİP       | 130-133 | ОТТО         | 30-35      | SOLİD      | 52-57   | VERA    | 104-105 |
| ARTE       | 131-133 | CUBİX        | 154-155 | GAZEL       | 128-129 | LİSA      | 140-141 | OTTOMAN      | 131-133    | SOLİD PLUS | 56-61   | VICTOR  | 100-101 |
| ARTU       | 118-119 | СИТЕ         | 124-125 | GENIDIA     | 18-19   | LOFT      | 156-157 | OXFORD       | 160-161    | SMART      | 48-49   | vig0    | 162-163 |
| ASTRA      | 136-137 | DEMRE        | 94-95   | GLORIA      | 114-115 | MAKİ      | 110-111 | PALOMA       | 66-67      | SNOW       | 70-71   | ViN0    | 116-117 |
| AURA       | 88-89   | DESY         | 92-93   | GÖNEN       | 128-129 | MAMBA     | 16-19   | PANDORA      | 96-97      | SNOW PLUS  | 74-75   | vit0    | 112-113 |
| AXEL       | 138-139 | DIAGONAL     | 124-125 | INCA        | 112-113 | MEDA      | 108-109 | PENTA        | 158-159    | SPARK      | 124-125 | WAU     | 18-19   |
| BANK       | 134-135 | DİVA         | 92-93   | inci        | 84-85   | MİKADO    | 96-97   | PİATRA       | 152-153    | SPRİNG     | 42-47   | WENDY   | 94-95   |
| BELLA      | 36-39   | EFOR         | 160-161 | iznik       | 120-121 | MİNİ      | 120-123 | POLİ         | 116-117    | STEP       | 162-163 | YONCA   | 130-131 |
| BENDİS     | 118-119 | EGE          | 110-111 | KELEBEK     | 118-119 | MİNİMAX   | 152-153 | PRAMİT       | 82-83      | STYLE      | 122-123 | ZENO    | 148-149 |
| BOLERO     | 96-97   | ELITE        | 50-51   | KENDO       | 122-123 | MİRA      | 104-105 | PRIMO        | 136-137    | STONE      | 152-153 | ZİRVE   | 90-91   |
| BOND       | 106-107 | ENJOY        | 16-17   | KENT        | 158-159 | MOYA      | 146-147 | REBECA       | 122-123    | TARSUS     | 156-157 |         |         |
| BOSS       | 131-133 | ENZO         | 148-149 | KONFOR      | 82-83   | MOON      | 20-23   | REGAL        | 06-07      | TAURUS     | 86-87   |         |         |
| вох        | 140-141 | ERA          | 112-113 | KONFOR PLUS | 82-83   | MOSS      | 138-139 | REFLEX       | 14-15      | TEKNO      | 08-11   |         |         |
|            |         |              |         |             |         |           |         |              |            |            |         |         |         |