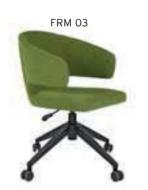

#### **ERMES** PLASTIC STAR BASE / AJDUSTABLE ARMREST / LUMBAR SUPPORT **WAIST HAVE SUPPORT**

|        |           |                              | Α     | В     | С     | MT.  | R. LEATHER |
|--------|-----------|------------------------------|-------|-------|-------|------|------------|
| ERM 10 | EXECUTIVE | SYNCHRONIC MECHANISM         | \$246 | \$256 | \$297 | 0,80 | \$386      |
| ERM 11 | MEETING   | SYNCHRONIC MECHANISM         | \$238 | \$248 | \$289 | 0,80 | \$378      |
| ERM 12 | VISITOR   | CANTILEVER BASE              | \$226 | \$236 | \$277 | 0,80 | \$366      |
| ERM 13 | EXECUTIVE | SLIDING SYNCHRONIC MECHANISM | \$266 | \$276 | \$317 | 0,80 | \$406      |
| ERM 14 | MEETING   | SLIDING SYNCHRONIC MECHANISM | \$258 | \$268 | \$309 | 0,80 | \$398      |