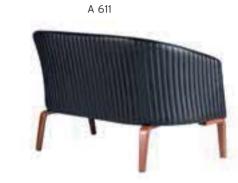

0 | \$1.100    |  |  |  |  |
| BNK 04 | TWO SEATER   | WOODEN TRESTLE / WITH COFFEE TABLE | \$460 | \$500 | \$560 | 3,00 | \$930      |  |  |  |  |









BNK 04

## RÌGA

|        |            |      | Α     | В     | С     | MT.  | R. LEATHER |
|--------|------------|------|-------|-------|-------|------|------------|
| RGA 01 | SINGLE     | SOFA | \$176 | \$191 | \$211 | 1,10 | \$300      |
| RGA 02 | TWO SEATER | SOFA | \$280 | \$305 | \$335 | 2,20 | \$540      |









## **ASTRA**

|       |            |      | Α     | В     | С     | MT.  | R. LEATHER |
|-------|------------|------|-------|-------|-------|------|------------|
| A 610 | SINGLE     | SOFA | \$192 | \$207 | \$227 | 3,00 | \$400      |
| A 611 | TWO SEATER | SOFA | \$280 | \$300 | \$330 | 4,50 | \$560      |









## PRİMO

|        |            |         | Α     | В     | С     | MT.  | R. LEATHER |
|--------|------------|---------|-------|-------|-------|------|------------|
| PRM 01 | SINGLE     | WAITING | \$200 | \$220 | \$250 | 1,50 | \$400      |
| PRM 02 | TWO SEATER | WAITING | \$390 | \$425 | \$500 | 3,00 | \$800      |







KÜP 01





KÜP

|        |        |         | Α     | В     | С     | MT.  | R. LEATHER |
|--------|--------|---------|-------|-------|-------|------|------------|
| KÜP 01 | SINGLE | WAITING | \$180 | \$200 | \$240 | 3,00 | \$400      |



We reserve the right to make changes in our products without notice.

KÜP 01







#### **ALYA** MT. R. LEATHER A-905 SINGLE FLANGE BASE \$300 \$325 \$355 3,20 \$580 \$300 A-906 SINGLE ALUMINIUM BASE \$325 \$355 3,20 \$580