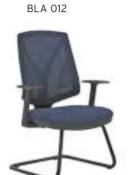

| ADEL       | 130-131 | COFFEE TABLE | 166-167 | ERMES       | 06-07   | KRONO     | 150-151 | MUNA         | 90-91      | RELAX      | 12-15   | TENDO   | 114-115 |
|------------|---------|--------------|---------|-------------|---------|-----------|---------|--------------|------------|------------|---------|---------|---------|
| AKTİVE     | 110-111 | CANYON       | 154-155 | EVA         | 102-103 | KUKA      | 146-147 | MURANO SOFA  | 134-135    | REMO       | 22-29   | TIFFANY | 14-17   |
| ALBA       | 116-117 | CAPPA        | 88-89   | EVO         | 108-109 | KÜLAH     | 126-127 | MURANO ARMCH | IAIR 78-79 | RİGA       | 136-137 | TİGRA   | 66-67   |
| ALEXA      | 144-145 | CAPPA PLUS   | 88-89   | EVENT       | 48-49   | KÜP       | 136-137 | NEON         | 50-51      | RİVAL      | 94-95   | TOGA    | 96-97   |
| ALİNA      | 70-71   | CAPRİ        | 92-93   | EVİTA       | 144-145 | LAND      | 74-77   | NİTRO        | 38-43      | ROLL       | 124-125 | TOLEDO  | 106-107 |
| ALİNA PLUS | 68-69   | CEMRE        | 106-107 | FERRE       | 150-151 | LAND PLUS | 76-79   | NOKTA        | 120-121    | SABİNA     | 118-119 | TRİ0    | 130-131 |
| ALYA       | 138-139 | CEYHAN       | 102-103 | FIRAT       | 86-87   | LARA      | 144-145 | NİDO         | 90-91      | SANTA      | 78-79   | TROY    | 148-149 |
| ANİTA      | 146-147 | CHESTER      | 160-161 | FLAP        | 156-157 | LENA      | 64-65   | NORMA        | 140-141    | SAFARİ     | 98-99   | TRUVA   | 116-117 |
| ARENA      | 94-95   | CLASS        | 128-129 | FLEX        | 114-115 | Libra     | 46-47   | ODEA         | 150-151    | SATURN     | 160-161 | TURKUAZ | 90-91   |
| ARES       | 80-81   | COMFORT      | 68-69   | FOMA        | 126-127 | LİMA      | 126-127 | ODİN         | 148-149    | SEDİA      | 156-159 | UNICA   | 84-85   |
| ARES PLUS  | 78-81   | COMFORT PLUS | 66-69   | FRAME       | 108-109 | LİMA PLUS | 128-129 | OLİVİA       | 120-121    | SERENA     | 114-115 | URBAN   | 144-145 |
| ARMADA     | 140-141 | CONCORDE     | 100-101 | FRONT       | 152-153 | LİNEA     | 154-155 | OMEGA        | 20-21      | SEYHAN     | 150-151 | ÜRGÜP   | 126-127 |
| ARMONİ     | 122-123 | CORNER       | 164-165 | FUSE        | 70-71   | LİNK      | 62-65   | OSCAR        | 98-101     | SOLE       | 114-115 | VENÜS   | 154-155 |
| ARP        | 138-139 | COVER        | 86-87   | FUSE PLUS   | 70-71   | LİP       | 130-133 | ОТТО         | 30-35      | SOLİD      | 52-57   | VERA    | 104-105 |
| ARTE       | 131-133 | CUBİX        | 154-155 | GAZEL       | 128-129 | LİSA      | 140-141 | OTTOMAN      | 131-133    | SOLİD PLUS | 56-61   | VICTOR  | 100-101 |
| ARTU       | 118-119 | СИТЕ         | 124-125 | GENIDIA     | 18-19   | LOFT      | 156-157 | OXFORD       | 160-161    | SMART      | 48-49   | vig0    | 162-163 |
| ASTRA      | 136-137 | DEMRE        | 94-95   | GLORIA      | 114-115 | MAKİ      | 110-111 | PALOMA       | 66-67      | SNOW       | 70-71   | ViN0    | 116-117 |
| AURA       | 88-89   | DESY         | 92-93   | GÖNEN       | 128-129 | MAMBA     | 16-19   | PANDORA      | 96-97      | SNOW PLUS  | 74-75   | vit0    | 112-113 |
| AXEL       | 138-139 | DIAGONAL     | 124-125 | INCA        | 112-113 | MEDA      | 108-109 | PENTA        | 158-159    | SPARK      | 124-125 | WAU     | 18-19   |
| BANK       | 134-135 | DİVA         | 92-93   | inci        | 84-85   | MİKADO    | 96-97   | PİATRA       | 152-153    | SPRİNG     | 42-47   | WENDY   | 94-95   |
| BELLA      | 36-39   | EFOR         | 160-161 | iznik       | 120-121 | MİNİ      | 120-123 | POLİ         | 116-117    | STEP       | 162-163 | YONCA   | 130-131 |
| BENDİS     | 118-119 | EGE          | 110-111 | KELEBEK     | 118-119 | MİNİMAX   | 152-153 | PRAMİT       | 82-83      | STYLE      | 122-123 | ZENO    | 148-149 |
| BOLERO     | 96-97   | ELITE        | 50-51   | KENDO       | 122-123 | MİRA      | 104-105 | PRIMO        | 136-137    | STONE      | 152-153 | ZİRVE   | 90-91   |
| BOND       | 106-107 | ENJOY        | 16-17   | KENT        | 158-159 | MOYA      | 146-147 | REBECA       | 122-123    | TARSUS     | 156-157 |         |         |
| BOSS       | 131-133 | ENZO         | 148-149 | KONFOR      | 82-83   | MOON      | 20-23   | REGAL        | 06-07      | TAURUS     | 86-87   |         |         |
| вох        | 140-141 | ERA          | 112-113 | KONFOR PLUS | 82-83   | MOSS      | 138-139 | REFLEX       | 14-15      | TEKNO      | 08-11   |         |         |
|            |         |              |         |             |         |           |         |              |            |            |         |         |         |