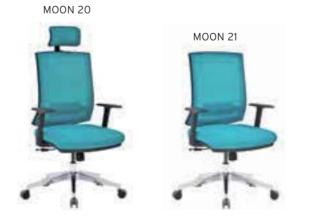

| ADEL       | 130-131 | COFFEE TABLE | 166-167 | ERMES       | 06-07   | KRONO     | 150-151 | MUNA         | 90-91      | RELAX      | 12-15   | TENDO   | 114-115 |
|------------|---------|--------------|---------|-------------|---------|-----------|---------|--------------|------------|------------|---------|---------|---------|
| AKTİVE     | 110-111 | CANYON       | 154-155 | EVA         | 102-103 | KUKA      | 146-147 | MURANO SOFA  | 134-135    | REMO       | 22-29   | TIFFANY | 14-17   |
| ALBA       | 116-117 | CAPPA        | 88-89   | EVO         | 108-109 | KÜLAH     | 126-127 | MURANO ARMCH | IAIR 78-79 | RİGA       | 136-137 | TİGRA   | 66-67   |
| ALEXA      | 144-145 | CAPPA PLUS   | 88-89   | EVENT       | 48-49   | KÜP       | 136-137 | NEON         | 50-51      | RİVAL      | 94-95   | TOGA    | 96-97   |
| ALİNA      | 70-71   | CAPRİ        | 92-93   | EVİTA       | 144-145 | LAND      | 74-77   | NİTRO        | 38-43      | ROLL       | 124-125 | TOLEDO  | 106-107 |
| ALİNA PLUS | 68-69   | CEMRE        | 106-107 | FERRE       | 150-151 | LAND PLUS | 76-79   | NOKTA        | 120-121    | SABİNA     | 118-119 | TRİ0    | 130-131 |
| ALYA       | 138-139 | CEYHAN       | 102-103 | FIRAT       | 86-87   | LARA      | 144-145 | NİDO         | 90-91      | SANTA      | 78-79   | TROY    | 148-149 |
| ANİTA      | 146-147 | CHESTER      | 160-161 | FLAP        | 156-157 | LENA      | 64-65   | NORMA        | 140-141    | SAFARİ     | 98-99   | TRUVA   | 116-117 |
| ARENA      | 94-95   | CLASS        | 128-129 | FLEX        | 114-115 | Libra     | 46-47   | ODEA         | 150-151    | SATURN     | 160-161 | TURKUAZ | 90-91   |
| ARES       | 80-81   | COMFORT      | 68-69   | FOMA        | 126-127 | LİMA      | 126-127 | ODİN         | 148-149    | SEDİA      | 156-159 | UNICA   | 84-85   |
| ARES PLUS  | 78-81   | COMFORT PLUS | 66-69   | FRAME       | 108-109 | LİMA PLUS | 128-129 | OLİVİA       | 120-121    | SERENA     | 114-115 | URBAN   | 144-145 |
| ARMADA     | 140-141 | CONCORDE     | 100-101 | FRONT       | 152-153 | LİNEA     | 154-155 | OMEGA        | 20-21      | SEYHAN     | 150-151 | ÜRGÜP   | 126-127 |
| ARMONİ     | 122-123 | CORNER       | 164-165 | FUSE        | 70-71   | LİNK      | 62-65   | OSCAR        | 98-101     | SOLE       | 114-115 | VENÜS   | 154-155 |
| ARP        | 138-139 | COVER        | 86-87   | FUSE PLUS   | 70-71   | LİP       | 130-133 | ОТТО         | 30-35      | SOLİD      | 52-57   | VERA    | 104-105 |
| ARTE       | 131-133 | CUBİX        | 154-155 | GAZEL       | 128-129 | LİSA      | 140-141 | OTTOMAN      | 131-133    | SOLİD PLUS | 56-61   | VICTOR  | 100-101 |
| ARTU       | 118-119 | СИТЕ         | 124-125 | GENIDIA     | 18-19   | LOFT      | 156-157 | OXFORD       | 160-161    | SMART      | 48-49   | vig0    | 162-163 |
| ASTRA      | 136-137 | DEMRE        | 94-95   | GLORIA      | 114-115 | MAKİ      | 110-111 | PALOMA       | 66-67      | SNOW       | 70-71   | ViN0    | 116-117 |
| AURA       | 88-89   | DESY         | 92-93   | GÖNEN       | 128-129 | MAMBA     | 16-19   | PANDORA      | 96-97      | SNOW PLUS  | 74-75   | vit0    | 112-113 |
| AXEL       | 138-139 | DIAGONAL     | 124-125 | INCA        | 112-113 | MEDA      | 108-109 | PENTA        | 158-159    | SPARK      | 124-125 | WAU     | 18-19   |
| BANK       | 134-135 | DİVA         | 92-93   | inci        | 84-85   | MİKADO    | 96-97   | PİATRA       | 152-153    | SPRİNG     | 42-47   | WENDY   | 94-95   |
| BELLA      | 36-39   | EFOR         | 160-161 | iznik       | 120-121 | MİNİ      | 120-123 | POLİ         | 116-117    | STEP       | 162-163 | YONCA   | 130-131 |
| BENDİS     | 118-119 | EGE          | 110-111 | KELEBEK     | 118-119 | MİNİMAX   | 152-153 | PRAMİT       | 82-83      | STYLE      | 122-123 | ZENO    | 148-149 |
| BOLERO     | 96-97   | ELITE        | 50-51   | KENDO       | 122-123 | MİRA      | 104-105 | PRIMO        | 136-137    | STONE      | 152-153 | ZİRVE   | 90-91   |
| BOND       | 106-107 | ENJOY        | 16-17   | KENT        | 158-159 | MOYA      | 146-147 | REBECA       | 122-123    | TARSUS     | 156-157 |         |         |
| BOSS       | 131-133 | ENZO         | 148-149 | KONFOR      | 82-83   | MOON      | 20-23   | REGAL        | 06-07      | TAURUS     | 86-87   |         |         |
| вох        | 140-141 | ERA          | 112-113 | KONFOR PLUS | 82-83   | MOSS      | 138-139 | REFLEX       | 14-15      | TEKNO      | 08-11   |         |         |
|            |         |              |         |             |         |           |         |              |            |            |         |         |         |