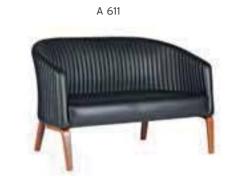

,00 | \$1.100    |  |  |  |  |
| BNK 04 | TWO SEATER   | WOODEN TRESTLE / WITH COFFEE TABLE | \$460 | \$500 | \$560 | 3,00 | \$930      |  |  |  |  |









BNK 04

## RÌGA

|        |            |      | Α     | В     | С     | MT.  | R. LEATHER |
|--------|------------|------|-------|-------|-------|------|------------|
| RGA 01 | SINGLE     | SOFA | \$176 | \$191 | \$211 | 1,10 | \$300      |
| RGA 02 | TWO SEATER | SOFA | \$280 | \$305 | \$335 | 2,20 | \$540      |









## **ASTRA**

|       |            |      | Α     | В     | С     | MT.  | R. LEATHER |
|-------|------------|------|-------|-------|-------|------|------------|
| A 610 | SINGLE     | SOFA | \$192 | \$207 | \$227 | 3,00 | \$400      |
| A 611 | TWO SEATER | SOFA | \$280 | \$300 | \$330 | 4,50 | \$560      |









## PRİMO

|        |            |         | Α     | В     | С     | MT.  | R. LEATHER |
|--------|------------|---------|-------|-------|-------|------|------------|
| PRM 01 | SINGLE     | WAITING | \$200 | \$220 | \$250 | 1,50 | \$400      |
| PRM 02 | TWO SEATER | WAITING | \$390 | \$425 | \$500 | 3,00 | \$800      |







KÜP 01





KÜP

|        |        |         | Α     | В     | С     | MT.  | R. LEATHER |
|--------|--------|---------|-------|-------|-------|------|------------|
| KÜP 01 | SINGLE | WAITING | \$180 | \$200 | \$240 | 3,00 | \$400      |



We reserve the right to make changes in our products without notice.

KÜP 01







#### **ALYA** MT. R. LEATHER A-905 SINGLE FLANGE BASE \$300 \$325 \$355 3,20 \$580 \$300 A-906 SINGLE ALUMINIUM BASE \$325 \$355 3,20 \$580