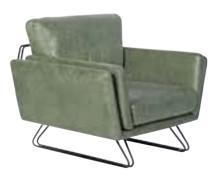

| С     | MT.   | R. LEATHER |
|----------|--------------|------|-------|-------|-------|-------|------------|
| EVITA 01 | SINGLE       | SOFA | \$440 | \$480 | \$540 | 5,00  | \$860      |
| EVITA 02 | TWO SEATER   | SOFA | \$600 | \$660 | \$740 | 8,00  | \$1.200    |
| EVITA 03 | THREE SEATER | SOFA | \$700 | \$770 | \$870 | 10,50 | \$1.400    |

#### EVİTA 01



EVİTA 01





## **ALEXA**

|        |              |      | Α     | В     | С     | MT.   | R. LEATHER |
|--------|--------------|------|-------|-------|-------|-------|------------|
| ALX 01 | SINGLE       | SOFA | \$480 | \$520 | \$580 | 6,00  | \$1.000    |
| ALX 02 | TWO SEATER   | SOFA | \$640 | \$700 | \$780 | 9,00  | \$1.280    |
| ALX 03 | THREE SEATER | SOFA | \$750 | \$830 | \$930 | 11,00 | \$1.500    |

ALX 01



ALX 02





ALX 03



## **URBAN**

|        |              |      | Α     | В     | С     | MT.   | R. LEATHER |
|--------|--------------|------|-------|-------|-------|-------|------------|
| URB 01 | SINGLE       | SOFA | \$460 | \$510 | \$570 | 5,00  | \$960      |
| URB 02 | TWO SEATER   | SOFA | \$620 | \$690 | \$780 | 8,00  | \$1.240    |
| URB 03 | THREE SEATER | SOFA | \$730 | \$800 | \$900 | 10,50 | \$1.460    |

URB 01



URB 03



#### **KUKA** R. LEATHER MT. \$360 KUKA 01 SINGLE SOFA / PAINTED LEGS \$390 \$430 4,00 \$700 KUKA 02 TWO SEATER SOFA / PAINTED LEGS \$460 \$500 \$550 5,50 \$900 \$560 \$680 6,50 KUKA 03 THREE SEATER SOFA / PAINTED LEGS \$610 \$1.100







|       | ANİTA        |                    |       |       |       |      |            |
|-------|------------