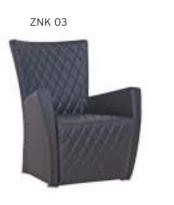

|       |       |       |      |            |
|--------|------------------|---------------------------------------------|-------|-------|-------|------|------------|
|        |                  |                                             | Α     | В     | С     | MT.  | R. LEATHER |
| ZNK 01 | SINGLE           | STANDARD BASE                               | \$260 | \$280 | \$310 | 3,50 | \$500      |
| ZNK 02 | TWO SEATERS      | STANDARD BASE                               | \$380 | \$410 | \$450 | 4,50 | \$740      |
| ZNK 03 | SINGLE PLUS      | SPECIAL STITCHED UPHOLSTERY / STANDARD BASE | \$280 | \$300 | \$330 | 3,50 | \$480      |
| ZNK 04 | TWO SEATERS PLUS | SPECIAL STITCHED UPHOLSTERY / STANDARD BASE | \$400 | \$430 | \$470 | 4,50 | \$760      |









| MINI UPHOLSTERED ON TOP OF ARMREST |              |         |       |       |        |      |            |  |  |
|------------------------------------|--------------|---------|-------|-------|--------|------|------------|--|--|
|                                    |              |         | Α     | В     | С      | MT.  | R. LEATHER |  |  |
| MINI 01                            | SINGLE       | WAITING | \$192 | \$207 | 227,00 | 1,90 | \$380      |  |  |
| MINI 02                            | TWO SEATER   | WAITING | \$270 | \$290 | 315,00 | 1,90 | \$540      |  |  |
| MINI 03                            | THREE SEATER | WAITING | \$310 | \$335 | 365,00 | 1,90 | \$610      |  |  |



We reserve the right to make changes in our products without notice.







#### MİNİ POLISHED WOOD ON