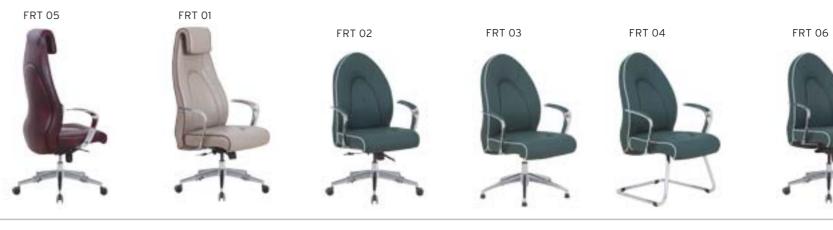

#### **REGAL** ALUMINUM STAR BASE / ADJUSTABLE ARMREST / LUMBAR SUPPORT WAIST HAVE SUPPORT MT. R. LEATHER REGAL 01 | EXECUTIVE | SYNCHRONIC MECHANISM \$280 \$290 \$331 0.80 \$420 REGAL 02 \$272 \$282 \$323 MEETING SYNCHRONIC MECHANISM 0,80 \$412 REGAL 03 VISITOR CANTILEVER BASE \$260 \$270 \$311 0,80 \$400 REGAL 04 | EXECUTIVE \$440 SLIDING SYNCHRONIC MECHANISM \$300 \$310 \$351 0.80 \$292 \$343 REGAL 05 MEETING \$302 0,80 \$432 SLIDING SYNCHRONIC MECHANISM

Meters are only given for Seat Part.

**WAIST HAVE SUPPORT** 

REGAL 03

REGAL 13

REGAL 04

| REGAL | PLASTIC STAR BASE / ADJUSTABLE ARMREST / LUMBAR SUPPORT |
|-------|---------------------------------------------------------|
|       |                                                         |

|          |           |                              | Α     | В     | С     | MT.  | R. LEATHER |
|----------|-----------|------------------------------|-------|-------|-------|------|------------|
| REGAL 10 | EXECUTIVE | SYNCHRONIC MECHANISM         | \$266 | \$276 | \$317 | 0,80 | \$406      |
| REGAL 11 | MEETING   | SYNCHRONIC MECHANISM         | \$258 | \$268 | \$309 | 0,80 | \$398      |
| REGAL 12 | VISITOR   | CANTILEVER BASE              | \$246 | \$256 | \$297 | 0,80 | \$386      |
| REGAL 13 | EXECUTIVE | SLIDING SYNCHRONIC MECHANISM | \$286 | \$296 | \$337 | 0,80 | \$426      |
| REGAL 14 | MEETING   | SLIDING SYNCHRONIC MECHANISM | \$278 | \$288 | \$329 | 0,80 | \$418      |