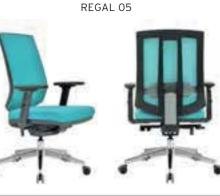

#### **REGAL** ALUMINUM STAR BASE / ADJUSTABLE ARMREST / LUMBAR SUPPORT WAIST HAVE SUPPORT MT. R. LEATHER REGAL 01 | EXECUTIVE | SYNCHRONIC MECHANISM \$280 \$290 \$331 0.80 \$420 REGAL 02 \$272 \$282 \$323 MEETING SYNCHRONIC MECHANISM 0,80 \$412 REGAL 03 VISITOR CANTILEVER BASE \$260 \$270 \$311 0,80 \$400 REGAL 04 | EXECUTIVE \$440 SLIDING SYNCHRONIC MECHANISM \$300 \$310 \$351 0.80 \$292 \$343 REGAL 05 MEETING \$302 0,80 \$432 SLIDING SYNCHRONIC MECHANISM

Meters are only given for Seat Part.

**WAIST HAVE SUPPORT** 

REGAL 03

REGAL 13

REGAL 04

| REGAL | PLASTIC STAR BASE / ADJUSTABLE ARMREST / LUMBAR SUPPORT |
|-------|---------------------------------------------------------|
|       |                                                         |