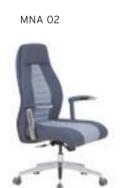

#### **REGAL** ALUMINUM STAR BASE / ADJUSTABLE ARMREST / LUMBAR SUPPORT WAIST HAVE SUPPORT MT. R. LEATHER REGAL 01 | EXECUTIVE | SYNCHRONIC MECHANISM \$280 \$290 \$331 0.80 \$420 REGAL 02 \$272 \$282 \$323 MEETING SYNCHRONIC MECHANISM 0,80 \$412 REGAL 03 VISITOR CANTILEVER BASE \$260 \$270 \$311 0,80 \$400 REGAL 04 | EXECUTIVE \$440 SLIDING SYNCHRONIC MECHANISM \$300 \$310 \$351 0.80 \$292 \$343 REGAL 05 MEETING \$302 0,80 \$432 SLIDING SYNCHRONIC MECHANISM

Meters are only given for Seat Part.

**WAIST HAVE SUPPORT** 

REGAL 03

REGAL 13

REGAL 04

| REGAL | PLASTIC STAR BASE / ADJUSTABLE ARMREST / LUMBAR SUPPORT |
|-------|---------------------------------------------------------|
|       |                                                         |