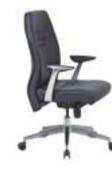

Meters are only given for Seat Part.

|        |           |                              | Α     | В     | С     | MT.  | R. LEATHER |
|--------|-----------|------------------------------|-------|-------|-------|------|------------|
| ERM 01 | EXECUTIVE | SYNCHRONIC MECHANISM         | \$260 | \$270 | \$311 | 0,80 | \$400      |
| ERM 02 | MEETING   | SYNCHRONIC MECHANISM         | \$252 | \$262 | \$303 | 0,80 | \$392      |
| ERM 03 | VISITOR   | CANTILEVER BASE              | \$240 | \$250 | \$291 | 0,80 | \$380      |
| ERM 04 | EXECUTIVE | SLIDING SYNCHRONIC MECHANISM | \$280 | \$290 | \$331 | 0,80 | \$420      |
| ERM 05 | MEETING   | SLIDING SYNCHRONIC MECHANISM | \$272 | \$282 | \$323 | 0,80 | \$412      |

#### **ERMES** PLASTIC STAR BASE / AJDUSTABLE ARMREST / LUMBAR SUPPORT **WAIST HAVE SUPPORT**

|        |           |                              | Α     | В     | С     | MT.  | R. LEATHER |
|--------|-----------|------------------------------|-------|-------|-------|------|------------|
| ERM 10 | EXECUTIVE | SYNCHRONIC MECHANISM         | \$246 | \$256 | \$297 | 0,80 | \$386      |
| ERM 11 | MEETING   | SYNCHRONIC MECHANISM         | \$238 | \$248 | \$289 | 0,80 | \$378      |
| ERM 12 | VISITOR   | CANTILEVER BASE              | \$226 | \$236 | \$277 | 0,80 | \$366      |
| ERM 13 | EXECUTIVE | SLIDING SYNCHRONIC MECHANISM | \$266 | \$276 | \$317 | 0,80 | \$406      |
| ERM 14 | MEETING   | SLIDING SYNCHRONIC MECHANISM | \$258 | \$268 | \$309 | 0,80 | \$398      |