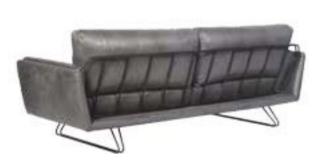

| MT.   | R. LEATHER |
|----------|--------------|------|-------|-------|-------|-------|------------|
| EVITA 01 | SINGLE       | SOFA | \$440 | \$480 | \$540 | 5,00  | \$860      |
| EVITA 02 | TWO SEATER   | SOFA | \$600 | \$660 | \$740 | 8,00  | \$1.200    |
| EVITA 03 | THREE SEATER | SOFA | \$700 | \$770 | \$870 | 10,50 | \$1.400    |

#### EVİTA 01



EVİTA 01





## **ALEXA**

|        |              |      | Α     | В     | С     | MT.   | R. LEATHER |
|--------|--------------|------|-------|-------|-------|-------|------------|
| ALX 01 | SINGLE       | SOFA | \$480 | \$520 | \$580 | 6,00  | \$1.000    |
| ALX 02 | TWO SEATER   | SOFA | \$640 | \$700 | \$780 | 9,00  | \$1.280    |
| ALX 03 | THREE SEATER | SOFA | \$750 | \$830 | \$930 | 11,00 | \$1.500    |

ALX 01



ALX 02





ALX 03



## **URBAN**

|        |              |      | Α     | В     | С     | MT.   | R. LEATHER |
|--------|--------------|------|-------|-------|-------|-------|------------|
| URB 01 | SINGLE       | SOFA | \$460 | \$510 | \$570 | 5,00  | \$960      |
| URB 02 | TWO SEATER   | SOFA | \$620 | \$690 | \$780 | 8,00  | \$1.240    |
| URB 03 | THREE SEATER | SOFA | \$730 | \$800 | \$900 | 10,50 | \$1.460    |

URB 01



URB 03



#### **KUKA** R. LEATHER MT. \$360 KUKA 01 SINGLE SOFA / PAINTED LEGS \$390 \$430 4,00 \$700 KUKA 02 TWO SEATER SOFA / PAINTED LEGS \$460 \$500 \$550 5,50 \$900 \$560 \$680 6,50 KUKA 03 THREE SEATER SOFA / PAINTED LEGS \$610 \$1.100







|       | ANİTA        |                    |       |       |       |      |            |
|-------|--------------|---------