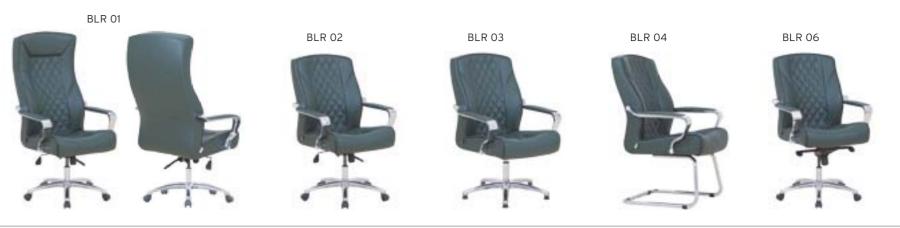

#### **REGAL** ALUMINUM STAR BASE / ADJUSTABLE ARMREST / LUMBAR SUPPORT WAIST HAVE SUPPORT MT. R. LEATHER REGAL 01 | EXECUTIVE | SYNCHRONIC MECHANISM \$280 \$290 \$331 0.80 \$420 REGAL 02 \$272 \$282 \$323 MEETING SYNCHRONIC MECHANISM 0,80 \$412 REGAL 03 VISITOR CANTILEVER BASE \$260 \$270 \$311 0,80 \$400 REGAL 04 | EXECUTIVE \$440 SLIDING SYNCHRONIC MECHANISM \$300 \$310 \$351 0.80 \$292 \$343 REGAL 05 MEETING \$302 0,80 \$432 SLIDING SYNCHRONIC MECHANISM

Meters are only given for Seat Part.

**WAIST HAVE SUPPORT** 

REGAL 03

REGAL 13

REGAL 04

| REGAL | PLASTIC STAR BASE / ADJUSTABLE ARMREST / LUMBAR SUPPORT |
|-------|---------------------------------------------------------|
|       |                                                         |

|          |           |                              | Α     | В     | С     | MT.  | R. LEATHER |
|----------|-----------|------------------------------|-------|-------|-------|------|------------|
| REGAL 10 | EXECUTIVE | SYNCHRONIC MECHANISM         | \$266 | \$276 | \$317 | 0,80 | \$406      |
| REGAL 11 | MEETING   | SYNCHRONIC MECHANISM         | \$258 | \$268 | \$309 | 0,80 | \$398      |
| REGAL 12 | VISITOR   | CANTILEVER BASE              | \$246 | \$256 | \$297 | 0,80 | \$386      |
| REGAL 13 | EXECUTIVE | SLIDING SYNCHRONIC MECHANISM | \$286 | \$296 | \$337 | 0,80 | \$426      |
| REGAL 14 | MEETING   | SLIDING SYNCHRONIC MECHANISM | \$278 | \$288 | \$329 | 0,80 | \$418      |