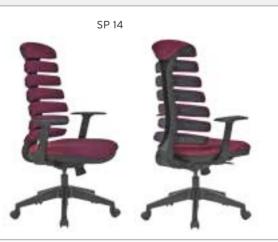

| ADEL       | 130-131 | COFFEE TABLE | 166-167 | ERMES       | 06-07   | KRONO     | 150-151 | MUNA         | 90-91      | RELAX      | 12-15   | TENDO   | 114-115 |
|------------|---------|--------------|---------|-------------|---------|-----------|---------|--------------|------------|------------|---------|---------|---------|
| AKTİVE     | 110-111 | CANYON       | 154-155 | EVA         | 102-103 | KUKA      | 146-147 | MURANO SOFA  | 134-135    | REMO       | 22-29   | TIFFANY | 14-17   |
| ALBA       | 116-117 | CAPPA        | 88-89   | EVO         | 108-109 | KÜLAH     | 126-127 | MURANO ARMCH | IAIR 78-79 | RİGA       | 136-137 | TİGRA   | 66-67   |
| ALEXA      | 144-145 | CAPPA PLUS   | 88-89   | EVENT       | 48-49   | KÜP       | 136-137 | NEON         | 50-51      | RİVAL      | 94-95   | TOGA    | 96-97   |
| ALİNA      | 70-71   | CAPRİ        | 92-93   | EVİTA       | 144-145 | LAND      | 74-77   | NİTRO        | 38-43      | ROLL       | 124-125 | TOLEDO  | 106-107 |
| ALİNA PLUS | 68-69   | CEMRE        | 106-107 | FERRE       | 150-151 | LAND PLUS | 76-79   | NOKTA        | 120-121    | SABİNA     | 118-119 | TRİ0    | 130-131 |
| ALYA       | 138-139 | CEYHAN       | 102-103 | FIRAT       | 86-87   | LARA      | 144-145 | NİDO         | 90-91      | SANTA      | 78-79   | TROY    | 148-149 |
| ANİTA      | 146-147 | CHESTER      | 160-161 | FLAP        | 156-157 | LENA      | 64-65   | NORMA        | 140-141    | SAFARİ     | 98-99   | TRUVA   | 116-117 |
| ARENA      | 94-95   | CLASS        | 128-129 | FLEX        | 114-115 | Libra     | 46-47   | ODEA         | 150-151    | SATURN     | 160-161 | TURKUAZ | 90-91   |
| ARES       | 80-81   | COMFORT      | 68-69   | FOMA        | 126-127 | LİMA      | 126-127 | ODİN         | 148-149    | SEDİA      | 156-159 | UNICA   | 84-85   |
| ARES PLUS  | 78-81   | COMFORT PLUS | 66-69   | FRAME       | 108-109 | LİMA PLUS | 128-129 | OLİVİA       | 120-121    | SERENA     | 114-115 | URBAN   | 144-145 |
| ARMADA     | 140-141 | CONCORDE     | 100-101 | FRONT       | 152-153 | LİNEA     | 154-155 | OMEGA        | 20-21      | SEYHAN     | 150-151 | ÜRGÜP   | 126-127 |
| ARMONİ     | 122-123 | CORNER       | 164-165 | FUSE        | 70-71   | LİNK      | 62-65   | OSCAR        | 98-101     | SOLE       | 114-115 | VENÜS   | 154-155 |
| ARP        | 138-139 | COVER        | 86-87   | FUSE PLUS   | 70-71   | LİP       | 130-133 | ОТТО         | 30-35      | SOLİD      | 52-57   | VERA    | 104-105 |
| ARTE       | 131-133 | CUBİX        | 154-155 | GAZEL       | 128-129 | LİSA      | 140-141 | OTTOMAN      | 131-133    | SOLİD PLUS | 56-61   | VICTOR  | 100-101 |
| ARTU       | 118-119 | СИТЕ         | 124-125 | GENIDIA     | 18-19   | LOFT      | 156-157 | OXFORD       | 160-161    | SMART      | 48-49   | vig0    | 162-163 |
| ASTRA      | 136-137 | DEMRE        | 94-95   | GLORIA      | 114-115 | MAKİ      | 110-111 | PALOMA       | 66-67      | SNOW       | 70-71   | ViN0    | 116-117 |
| AURA       | 88-89   | DESY         | 92-93   | GÖNEN       | 128-129 | MAMBA     | 16-19   | PANDORA      | 96-97      | SNOW PLUS  | 74-75   | vit0    | 112-113 |
| AXEL       | 138-139 | DIAGONAL     | 124-125 | INCA        | 112-113 | MEDA      | 108-109 | PENTA        | 158-159    | SPARK      | 124-125 | WAU     | 18-19   |
| BANK       | 134-135 | DİVA         | 92-93   | inci        | 84-85   | MİKADO    | 96-97   | PİATRA       | 152-153    | SPRİNG     | 42-47   | WENDY   | 94-95   |
| BELLA      | 36-39   | EFOR         | 160-161 | iznik       | 120-121 | MİNİ      | 120-123 | POLİ         | 116-117    | STEP       | 162-163 | YONCA   | 130-131 |
| BENDİS     | 118-119 | EGE          | 110-111 | KELEBEK     | 118-119 | MİNİMAX   | 152-153 | PRAMİT       | 82-83      | STYLE      | 122-123 | ZENO    | 148-149 |
| BOLERO     | 96-97   | ELITE        | 50-51   | KENDO       | 122-123 | MİRA      | 104-105 | PRIMO        | 136-137    | STONE      | 152-153 | ZİRVE   | 90-91   |
| BOND       | 106-107 | ENJOY        | 16-17   | KENT        | 158-159 | MOYA      | 146-147 | REBECA       | 122-123    | TARSUS     | 156-157 |         |         |
| BOSS       | 131-133 | ENZO         | 148-149 | KONFOR      | 82-83   | MOON      | 20-23   | REGAL        | 06-07      | TAURUS     | 86-87   |         |         |
| вох        | 140-141 | ERA          | 112-113 | KONFOR PLUS | 82-83   | MOSS      | 138-139 | REFLEX       | 14-15      | TEKNO      | 08-11   |         |         |
|            |         |              |         |             |         |           |         |              |            |            |         |         |         |