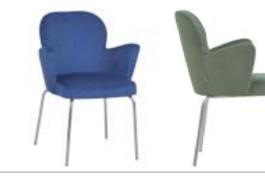

|
| ARTU 06 | WAITING | PAINTED LEGS       | \$140 | \$152 | \$172 | 1,20 | \$251      |
| ARTU 07 | WAITING | CHROMED LEGS       | \$144 | \$156 | \$176 | 1,20 | \$255      |
| ARTU 08 | WAITING | CHROMED LEGS       | \$148 | \$160 | \$180 | 1,20 | \$259      |
| ARTU 09 | MEETING | PAINTED LEGS       | \$148 | \$160 | \$180 | 1,20 | \$259      |





## **KELEBEK**

|        |         |                   | Α     | В     | С     | MT.  | R. LEATHER |
|--------|---------|-------------------|-------|-------|-------|------|------------|
| KLB 01 | MEETING | CHROMED STAR BASE | \$140 | \$152 | \$170 | 1,50 | \$260      |
| KLB 02 | VISITOR | STANDARD LEGS     | \$114 | \$126 | \$144 | 1,50 | \$236      |
| KLB 03 | MEETING | PAINTED LEGS      | \$136 | \$148 | \$166 | 1,50 | \$256      |









#### BENDIS

|       |        |                   | Α     | В     | С     | MT.  | R. LEATHER |
|-------|--------|-------------------|-------|-------|-------|------|------------|
| BN 01 | SINGLE | FLANGE BASE       | \$196 | \$211 | \$231 | 2,50 | \$380      |
| BN 02 | SINGLE | CHROMED PIPE LEGS | \$168 | \$180 | \$200 | 2,50 | \$360      |
| BN 03 | SINGLE | WOODEN LEGS       | \$168 | \$180 | \$200 | 2,50 | \$360      |









#### **NOKTA** MT. R. LEATHER \$240 NKT 01 SINGLE SPECIAL STITCHED / WIRE LEGS \$256 \$278 2,50 \$460 NKT 02 SINGLE STANDARD STITCHED / WIRE LEGS \$230 \$246 \$268 2,50 \$450 \$270 NKT 03 SINGLE SPECIAL STITCHED / FLANGE BASE \$286 \$308 2,50 \$490 NKT 04 SINGLE STANDARD STITCHED / FLANGE BASE \$260 \$276 \$298 2,50 \$480 \$270 2,50 \$490 NKT 05 SINGLE SP