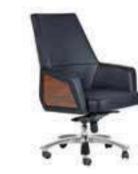

NUM STAR BASE |                      |       |       |       |      |            |  |  |
|--------|---------------------------------------------------|----------------------|-------|-------|-------|------|------------|--|--|
|        |                                                   |                      | Α     | В     | С     | MT.  | R. LEATHER |  |  |
| LND 01 | EXECUTIVE                                         | MULTI TILT MECHANISM | \$280 | \$296 | \$346 | 3,20 | \$530      |  |  |
| LND 02 | MEETING                                           | MULTI TILT MECHANISM | \$274 | \$290 | \$340 | 3,00 | \$524      |  |  |
| LND 03 | VISITOR                                           | STAR BASE            | \$272 | \$288 | \$338 | 3,00 | \$522      |  |  |



\$518 \$550

\$544











LND 15

LND 06

| L      | LAND POLISHED WOODEN ARMREST / WOODEN STAR BASE |                      |       |       |       |      |            |  |  |  |  |
|--------|-------------------------------------------------|----------------------|-------|-------|-------|------|------------|--|--|--|--|
|        |                                                 |                      | Α     | В     | С     | MT.  | R. LEATHER |  |  |  |  |
| LND 10 | EXECUTIVE                                       | MULTI TILT MECHANISM | \$280 | \$296 | \$346 | 3,20 | \$530      |  |  |  |  |
| LND 11 | MEETING                                         | MULTI TILT MECHANISM | \$274 | \$290 | \$340 | 3,00 | \$524      |  |  |  |  |
| LND 12 | VISITOR                                         | STAR BASE