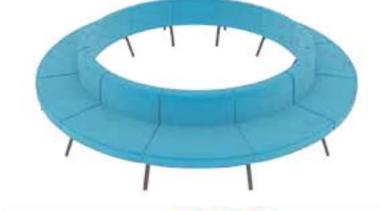

# CORNER

|        |        |                       | Α     | В     | С     | MT.  | R. LEATHER |
|--------|--------|-----------------------|-------|-------|-------|------|------------|
| CRN 01 | LOUNGE | MODULAR SEATING UNITS | \$390 | \$420 | \$460 | 3,50 | \$750      |
| CRN 02 | LOUNGE | MODULAR SEATING UNITS | \$390 | \$420 | \$460 | 3,50 | \$750      |
| CRN 03 | LOUNGE | MODULAR SEATING UNITS | \$390 | \$420 | \$460 | 3,50 | \$750      |
| CRN 04 | LOUNGE | MODULAR SEATING UNITS | \$390 | \$420 | \$460 | 3,50 | \$750      |
| CRN 05 | LOUNGE | MODULAR SEATING UNITS | \$390 | \$420 | \$460 | 3,50 | \$750      |
| CRN 06 | LOUNGE | MODULAR SEATING UNITS | \$390 | \$420 | \$460 | 3,50 | \$750      |

#### NOTE: PLEASE SPECIFY COLOUR COMBINATIONS IN YOUR ORDER.























A-B-C groups are represent the fabrics and artificial leathers also their pricing which are found in Casella colour chart. In all artifical leather and fabric options to be used except Casella colour chart, artificial leathers and fabrics which their prices up to 4\$ per meter are belong group B, if prices above 5\$ per meter it belongs group C. In all artifical leather and fabric options to be used except Casella colour chart cannot be pricing from Group A. For real leather, it just used for frontside of chairs, backside is made from artificial leather.

## COFFEE TABLE

|        |             |                                          | PRICE | Table | Size | Table | Height |
|--------|-------------|------------------------------------------|-------|-------|------|-------|--------|