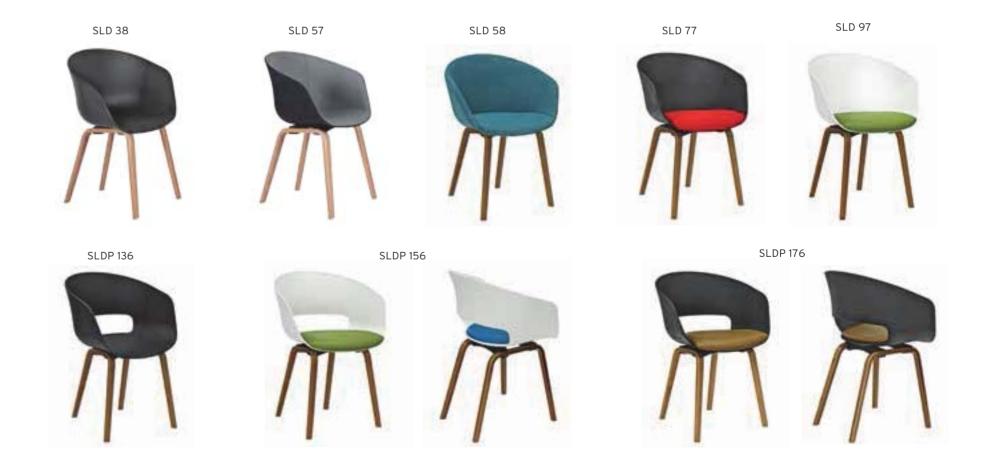

| ADEL       | 130-131 | COFFEE TABLE | 166-167 | ERMES       | 06-07   | KRONO     | 150-151 | MUNA         | 90-91      | RELAX      | 12-15   | TENDO   | 114-115 |
|------------|---------|--------------|---------|-------------|---------|-----------|---------|--------------|------------|------------|---------|---------|---------|
| AKTİVE     | 110-111 | CANYON       | 154-155 | EVA         | 102-103 | KUKA      | 146-147 | MURANO SOFA  | 134-135    | REMO       | 22-29   | TIFFANY | 14-17   |
| ALBA       | 116-117 | CAPPA        | 88-89   | EVO         | 108-109 | KÜLAH     | 126-127 | MURANO ARMCH | IAIR 78-79 | RİGA       | 136-137 | TİGRA   | 66-67   |
| ALEXA      | 144-145 | CAPPA PLUS   | 88-89   | EVENT       | 48-49   | KÜP       | 136-137 | NEON         | 50-51      | RİVAL      | 94-95   | TOGA    | 96-97   |
| ALİNA      | 70-71   | CAPRİ        | 92-93   | EVİTA       | 144-145 | LAND      | 74-77   | NİTRO        | 38-43      | ROLL       | 124-125 | TOLEDO  | 106-107 |
| ALİNA PLUS | 68-69   | CEMRE        | 106-107 | FERRE       | 150-151 | LAND PLUS | 76-79   | NOKTA        | 120-121    | SABİNA     | 118-119 | TRİ0    | 130-131 |
| ALYA       | 138-139 | CEYHAN       | 102-103 | FIRAT       | 86-87   | LARA      | 144-145 | NİDO         | 90-91      | SANTA      | 78-79   | TROY    | 148-149 |
| ANİTA      | 146-147 | CHESTER      | 160-161 | FLAP        | 156-157 | LENA      | 64-65   | NORMA        | 140-141    | SAFARİ     | 98-99   | TRUVA   | 116-117 |
| ARENA      | 94-95   | CLASS        | 128-129 | FLEX        | 114-115 | Libra     | 46-47   | ODEA         | 150-151    | SATURN     | 160-161 | TURKUAZ | 90-91   |
| ARES       | 80-81   | COMFORT      | 68-69   | FOMA        | 126-127 | LİMA      | 126-127 | ODİN         | 148-149    | SEDİA      | 156-159 | UNICA   | 84-85   |
| ARES PLUS  | 78-81   | COMFORT PLUS | 66-69   | FRAME       | 108-109 | LİMA PLUS | 128-129 | OLİVİA       | 120-121    | SERENA     | 114-115 | URBAN   | 144-145 |
| ARMADA     | 140-141 | CONCORDE     | 100-101 | FRONT       | 152-153 | LİNEA     | 154-155 | OMEGA        | 20-21      | SEYHAN     | 150-151 | ÜRGÜP   | 126-127 |
| ARMONİ     | 122-123 | CORNER       | 164-165 | FUSE        | 70-71   | LİNK      | 62-65   | OSCAR        | 98-101     | SOLE       | 114-115 | VENÜS   | 154-155 |
| ARP        | 138-139 | COVER        | 86-87   | FUSE PLUS   | 70-71   | LİP       | 130-133 | ОТТО         | 30-35      | SOLİD      | 52-57   | VERA    | 104-105 |
| ARTE       | 131-133 | CUBİX        | 154-155 | GAZEL       | 128-129 | LİSA      | 140-141 | OTTOMAN      | 131-133    | SOLİD PLUS | 56-61   | VICTOR  | 100-101 |
| ARTU       | 118-119 | СИТЕ         | 124-125 | GENIDIA     | 18-19   | LOFT      | 156-157 | OXFORD       | 160-161    | SMART      | 48-49   | vig0    | 162-163 |
| ASTRA      | 136-137 | DEMRE        | 94-95   | GLORIA      | 114-115 | MAKİ      | 110-111 | PALOMA       | 66-67      | SNOW       | 70-71   | ViN0    | 116-117 |
| AURA       | 88-89   | DESY         | 92-93   | GÖNEN       | 128-129 | MAMBA     | 16-19   | PANDORA      | 96-97      | SNOW PLUS  | 74-75   | vit0    | 112-113 |
| AXEL       | 138-139 | DIAGONAL     | 124-125 | INCA        | 112-113 | MEDA      | 108-109 | PENTA        | 158-159    | SPARK      | 124-125 | WAU     | 18-19   |
| BANK       | 134-135 | DİVA         | 92-93   | inci        | 84-85   | MİKADO    | 96-97   | PİATRA       | 152-153    | SPRİNG     | 42-47   | WENDY   | 94-95   |
| BELLA      | 36-39   | EFOR         | 160-161 | iznik       | 120-121 | MİNİ      | 120-123 | POLİ         | 116-117    | STEP       | 162-163 | YONCA   | 130-131 |
| BENDİS     | 118-119 | EGE          | 110-111 | KELEBEK     | 118-119 | MİNİMAX   | 152-153 | PRAMİT       | 82-83      | STYLE      | 122-123 | ZENO    | 148-149 |
| BOLERO     | 96-97   | ELITE        | 50-51   | KENDO       | 122-123 | MİRA      | 104-105 | PRIMO        | 136-137    | STONE      | 152-153 | ZİRVE   | 90-91   |
| BOND       | 106-107 | ENJOY        | 16-17   | KENT        | 158-159 | MOYA      | 146-147 | REBECA       | 122-123    | TARSUS     | 156-157 |         |         |
| BOSS       | 131-133 | ENZO         | 148-149 | KONFOR      | 82-83   | MOON      | 20-23   | REGAL        | 06-07      | TAURUS     | 86-87   |         |         |
| вох        | 140-141 | ERA          | 112-113 | KONFOR PLUS | 82-83   | MOSS      | 138-139 | REFLEX       | 14-15      | TEKNO      | 08-11   |         |         |
|            |         |              |         |             |         |           |         |              |            |            |         |         |         |