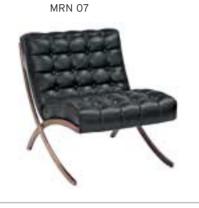

WITHOUT ARMREST         \$380         \$410           TWO SEATER         WITHOUT ARMREST         \$570         \$630           SINGLE         WITH ARMREST         \$400         \$430 | A         B         C           SINGLE         WITHOUT ARMREST         \$380         \$410         \$470           TWO SEATER         WITHOUT ARMREST         \$570         \$630         \$750           SINGLE         WITH ARMREST         \$400         \$430         \$490 | A         B         C         MT.           SINGLE         WITHOUT ARMREST         \$380         \$410         \$470         2,50           TWO SEATER         WITHOUT ARMREST         \$570         \$630         \$750         4,50           SINGLE         WITH ARMREST         \$400         \$430         \$490         2,50 |  |  |  |  |  |









MRN 16

| <br>M  | URANO      | BLACK PAINTED LEG |       |       |       |      |            |
|--------|------------|-------------------|-------|-------|-------|------|------------|
|        |            |                   | A     | В     | С     | MT.  | R. LEATHER |
| MRN 13 | SINGLE     | WITHOUT ARMREST   | \$270 | \$300 | \$360 | 2,50 | \$540      |
| MRN 14 | TWO SEATER | WITHOUT ARMREST   | \$460 | \$510 | \$620 | 4,50 | \$920      |
| MRN 15 | SINGLE     | WITH ARMREST      | \$290 | \$320 | \$380 | 2,50 | \$580      |
| MRN 16 | TWO SEATER | WITH ARMREST      | \$480 | \$530 | \$640 | 4,50 | \$960      |
|        |            |                   |       |       |       |      |            |









|        | BANK         |                                    |       |