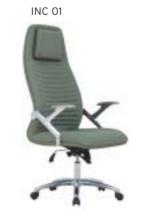

$320 | \$336 | \$356 | 2,20 | \$600      |  |  |  |
| INC 02 | MEETING                                           | MULTI TILT MECHANISM           | \$316 | \$332 | \$352 | 2,00 | \$596      |  |  |  |
| INC 03 | VISITOR                                           | MEMORY RETURN SWIVEL MECHANISM | \$312 | \$328 | \$348 | 2,00 | \$592      |  |  |  |
| INC 04 | VISITOR                                           | CHROMED CANTILEVER BASE        | \$308 | \$324 | \$344 | 2,00 | \$588      |  |  |  |
| INC 05 | EXECUTIVE                                         | SYNCHRONIC MECHANISM           | \$340 | \$356 | \$376 | 2,20 | \$620      |  |  |  |
| INC 06 | MEETING                                           | SYNCHRONIC MECHANISM           | \$336 | \$352 | \$372 | 2,00 | \$616      |  |  |  |













#### **FIRAT** ALUMINUM ARMREST / ALUMINUM STAR BASE MT. R. LEATHER \$310 FRT 01 | EXECUTIVE | MULTI TILT MECHANISM \$326 \$350 3,00 \$550 FRT 02 MEETING MULTI TILT MECHANISM \$306 2,50 \$546 \$322 \$346 FRT 03 VISITOR MEMORY RETURN SWIVEL MECHANISM \$302 \$318 \$342 2,50 \$542 FRT 04 VISITOR CHROMED CANTILEVER BASE \$298 \$314 \$338 2,50 \$538 FRT 05 | EXECUTIVE | SYNCHRONIC MECHANISM \$330 \$346 \$370 3,00 \$570 FRT 06 MEETING SYNCHRONIC MECHANISM \$326 \$342 \$366 2,50 \$566





|        |           |                                | Α     | В     | С     | MT.  | R. LEATHER |
|--------|-----------|--------------------------------|-------|-------|-------|------|------------|
| CVR 01 | EXECUTIVE | MULTI TILT MECHANISM           | \$332 | \$348 | \$372 | 3,00 | \$600      |
|