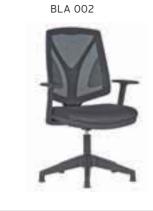

#### **REGAL** ALUMINUM STAR BASE / ADJUSTABLE ARMREST / LUMBAR SUPPORT WAIST HAVE SUPPORT MT. R. LEATHER REGAL 01 | EXECUTIVE | SYNCHRONIC MECHANISM \$280 \$290 \$331 0.80 \$420 REGAL 02 \$272 \$282 \$323 MEETING SYNCHRONIC MECHANISM 0,80 \$412 REGAL 03 VISITOR CANTILEVER BASE \$260 \$270 \$311 0,80 \$400 REGAL 04 | EXECUTIVE \$440 SLIDING SYNCHRONIC MECHANISM \$300 \$310 \$351 0.80 \$292 \$343 REGAL 05 MEETING \$302 0,80 \$432 SLIDING SYNCHRONIC MECHANISM

Meters are only given for Seat Part.

**WAIST HAVE SUPPORT** 

REGAL 03

REGAL 13

REGAL 04

| REGAL | PLASTIC STAR BASE / ADJUSTABLE ARMREST / LUMBAR SUPPORT |
|-------|---------------------------------------------------------|
|       |                                                         |