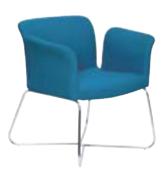

#### **ERMES** PLASTIC STAR BASE / AJDUSTABLE ARMREST / LUMBAR SUPPORT **WAIST HAVE SUPPORT**

|        |           |                              | Α     | В     | С     | MT.  | R. LEATHER |
|--------|-----------|------------------------------|-------|-------|-------|------|------------|
| ERM 10 | EXECUTIVE | SYNCHRONIC MECHANISM         | \$246 | \$256 | \$297 | 0,80 | \$386      |
| ERM 11 | MEETING   | SYNCHRONIC MECHANISM         | \$238 | \$248 | \$289 | 0,80 | \$378      |
| ERM 12 | VISITOR   | CANTILEVER BASE              | \$226 | \$236 | \$277 | 0,80 | \$366      |
| ERM 13 | EXECUTIVE | SLIDING SYNCHRONIC MECHANISM | \$266 | \$276 | \$317 | 0,80 | \$406      |
| ERM 14 | MEETING   | SLIDING SYNCHRONIC MECHANISM | \$258 | \$268 | \$309 | 0,80 | \$398      |