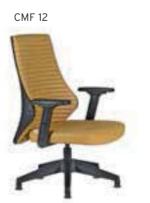

| ADEL       | 130-131 | COFFEE TABLE | 166-167 | ERMES       | 06-07   | KRONO     | 150-151 | MUNA         | 90-91      | RELAX      | 12-15   | TENDO   | 114-115 |
|------------|---------|--------------|---------|-------------|---------|-----------|---------|--------------|------------|------------|---------|---------|---------|
| AKTİVE     | 110-111 | CANYON       | 154-155 | EVA         | 102-103 | KUKA      | 146-147 | MURANO SOFA  | 134-135    | REMO       | 22-29   | TIFFANY | 14-17   |
| ALBA       | 116-117 | CAPPA        | 88-89   | EVO         | 108-109 | KÜLAH     | 126-127 | MURANO ARMCH | IAIR 78-79 | RİGA       | 136-137 | TİGRA   | 66-67   |
| ALEXA      | 144-145 | CAPPA PLUS   | 88-89   | EVENT       | 48-49   | KÜP       | 136-137 | NEON         | 50-51      | RİVAL      | 94-95   | TOGA    | 96-97   |
| ALİNA      | 70-71   | CAPRİ        | 92-93   | EVİTA       | 144-145 | LAND      | 74-77   | NİTRO        | 38-43      | ROLL       | 124-125 | TOLEDO  | 106-107 |
| ALİNA PLUS | 68-69   | CEMRE        | 106-107 | FERRE       | 150-151 | LAND PLUS | 76-79   | NOKTA        | 120-121    | SABİNA     | 118-119 | TRİ0    | 130-131 |
| ALYA       | 138-139 | CEYHAN       | 102-103 | FIRAT       | 86-87   | LARA      | 144-145 | NİDO         | 90-91      | SANTA      | 78-79   | TROY    | 148-149 |
| ANİTA      | 146-147 | CHESTER      | 160-161 | FLAP        | 156-157 | LENA      | 64-65   | NORMA        | 140-141    | SAFARİ     | 98-99   | TRUVA   | 116-117 |
| ARENA      | 94-95   | CLASS        | 128-129 | FLEX        | 114-115 | Libra     | 46-47   | ODEA         | 150-151    | SATURN     | 160-161 | TURKUAZ | 90-91   |
| ARES       | 80-81   | COMFORT      | 68-69   | FOMA        | 126-127 | LİMA      | 126-127 | ODİN         | 148-149    | SEDİA      | 156-159 | UNICA   | 84-85   |
| ARES PLUS  | 78-81   | COMFORT PLUS | 66-69   | FRAME       | 108-109 | LİMA PLUS | 128-129 | OLİVİA       | 120-121    | SERENA     | 114-115 | URBAN   | 144-145 |
| ARMADA     | 140-141 | CONCORDE     | 100-101 | FRONT       | 152-153 | LİNEA     | 154-155 | OMEGA        | 20-21      | SEYHAN     | 150-151 | ÜRGÜP   | 126-127 |
| ARMONİ     | 122-123 | CORNER       | 164-165 | FUSE        | 70-71   | LİNK      | 62-65   | OSCAR        | 98-101     | SOLE       | 114-115 | VENÜS   | 154-155 |
| ARP        | 138-139 | COVER        | 86-87   | FUSE PLUS   | 70-71   | LİP       | 130-133 | ОТТО         | 30-35      | SOLİD      | 52-57   | VERA    | 104-105 |
| ARTE       | 131-133 | CUBİX        | 154-155 | GAZEL       | 128-129 | LİSA      | 140-141 | OTTOMAN      | 131-133    | SOLİD PLUS | 56-61   | VICTOR  | 100-101 |
| ARTU       | 118-119 | СИТЕ         | 124-125 | GENIDIA     | 18-19   | LOFT      | 156-157 | OXFORD       | 160-161    | SMART      | 48-49   | vig0    | 162-163 |
| ASTRA      | 136-137 | DEMRE        | 94-95   | GLORIA      | 114-115 | MAKİ      | 110-111 | PALOMA       | 66-67      | SNOW       | 70-71   | ViN0    | 116-117 |
| AURA       | 88-89   | DESY         | 92-93   | GÖNEN       | 128-129 | MAMBA     | 16-19   | PANDORA      | 96-97      | SNOW PLUS  | 74-75   | vit0    | 112-113 |
| AXEL       | 138-139 | DIAGONAL     | 124-125 | INCA        | 112-113 | MEDA      | 108-109 | PENTA        | 158-159    | SPARK      | 124-125 | WAU     | 18-19   |
| BANK       | 134-135 | DİVA         | 92-93   | inci        | 84-85   | MİKADO    | 96-97   | PİATRA       | 152-153    | SPRİNG     | 42-47   | WENDY   | 94-95   |
| BELLA      | 36-39   | EFOR         | 160-161 | iznik       | 120-121 | MİNİ      | 120-123 | POLİ         | 116-117    | STEP       | 162-163 | YONCA   | 130-131 |
| BENDİS     | 118-119 | EGE          | 110-111 | KELEBEK     | 118-119 | MİNİMAX   | 152-153 | PRAMİT       | 82-83      | STYLE      | 122-123 | ZENO    | 148-149 |
| BOLERO     | 96-97   | ELITE        | 50-51   | KENDO       | 122-123 | MİRA      | 104-105 | PRIMO        | 136-137    | STONE      | 152-153 | ZİRVE   | 90-91   |
| BOND       | 106-107 | ENJOY        | 16-17   | KENT        | 158-159 | MOYA      | 146-147 | REBECA       | 122-123    | TARSUS     | 156-157 |         |         |
| BOSS       | 131-133 | ENZO         | 148-149 | KONFOR      | 82-83   | MOON      | 20-23   | REGAL        | 06-07      | TAURUS     | 86-87   |         |         |
| вох        | 140-141 | ERA          | 112-113 | KONFOR PLUS | 82-83   | MOSS      | 138-139 | REFLEX       | 14-15      | TEKNO      | 08-11   |         |         |
|            |         |              |         |             |         |           |         |              |            |            |         |         |         |