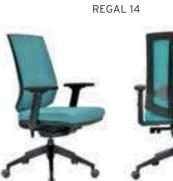

|          |           |                              | Α     | В     | С     | MT.  | R. LEATHER |
|----------|-----------|------------------------------|-------|-------|-------|------|------------|
| REGAL 10 | EXECUTIVE | SYNCHRONIC MECHANISM         | \$266 | \$276 | \$317 | 0,80 | \$406      |
| REGAL 11 | MEETING   | SYNCHRONIC MECHANISM         | \$258 | \$268 | \$309 | 0,80 | \$398      |
| REGAL 12 | VISITOR   | CANTILEVER BASE              | \$246 | \$256 | \$297 | 0,80 | \$386      |
| REGAL 13 | EXECUTIVE | SLIDING SYNCHRONIC MECHANISM | \$286 | \$296 | \$337 | 0,80 | \$426      |
| REGAL 14 | MEETING   | SLIDING SYNCHRONIC MECHANISM | \$278 | \$288 | \$329 | 0,80 | \$418      |