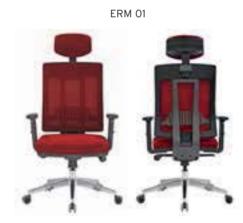

Meters are only given for Seat Part.

|        |           |                              | Α     | В     | С     | MT.  | R. LEATHER |
|--------|-----------|------------------------------|-------|-------|-------|------|------------|
| ERM 01 | EXECUTIVE | SYNCHRONIC MECHANISM         | \$260 | \$270 | \$311 | 0,80 | \$400      |
| ERM 02 | MEETING   | SYNCHRONIC MECHANISM         | \$252 | \$262 | \$303 | 0,80 | \$392      |
| ERM 03 | VISITOR   | CANTILEVER BASE              | \$240 | \$250 | \$291 | 0,80 | \$380      |
| ERM 04 | EXECUTIVE | SLIDING SYNCHRONIC MECHANISM | \$280 | \$290 | \$331 | 0,80 | \$420      |
| ERM 05 | MEETING   | SLIDING SYNCHRONIC MECHANISM | \$272 | \$282 | \$323 | 0,80 | \$412      |

Meters are only given for Seat Part.