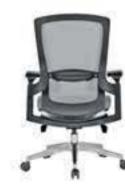

#### **REGAL** ALUMINUM STAR BASE / ADJUSTABLE ARMREST / LUMBAR SUPPORT WAIST HAVE SUPPORT MT. R. LEATHER REGAL 01 | EXECUTIVE | SYNCHRONIC MECHANISM \$280 \$290 \$331 0.80 \$420 REGAL 02 \$272 \$282 \$323 MEETING SYNCHRONIC MECHANISM 0,80 \$412 REGAL 03 VISITOR CANTILEVER BASE \$260 \$270 \$311 0,80 \$400 REGAL 04 | EXECUTIVE \$440 SLIDING SYNCHRONIC MECHANISM \$300 \$310 \$351 0.80 \$292 \$343 REGAL 05 MEETING \$302 0,80 \$432 SLIDING SYNCHRONIC MECHANISM

Meters are only given for Seat Part.

**WAIST HAVE SUPPORT** 

REGAL 03

REGAL 13

REGAL 04

| REGAL | PLASTIC STAR BASE / ADJUSTABLE ARMREST / LUMBAR SUPPORT |
|-------|---------------------------------------------------------|
|       |                                                         |

|          |           |                              | Α     | В     | С     | MT.  | R. LEATHER |
|----------|-----------|------------------------------|-------|-------|-------|------|------------|
| REGAL 10 | EXECUTIVE | SYNCHRONIC MECHANISM         | \$266 | \$276 | \$317 | 0,80 | \$406      |
| REGAL 11 | MEETING   | SYNCHRONIC MECHANISM         | \$258 | \$268 | \$309 | 0,80 | \$398      |
| REGAL 12 | VISITOR   | CANTILEVER BASE              | \$246 | \$256 | \$297 | 0,80 | \$386      |
| REGAL 13 | EXECUTIVE | SLIDING SYNCHRONIC MECHANISM | \$286 | \$296 | \$337 | 0,80 | \$426      |
| REGAL 14 | MEETING   | SLIDING SYNCHRONIC MECHANISM | \$278 | \$288 | \$329 | 0,80 | \$418      |