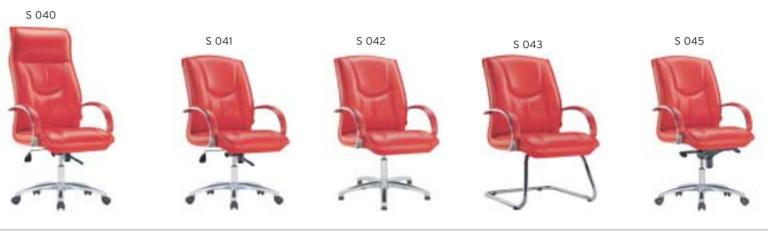

#### **REGAL** ALUMINUM STAR BASE / ADJUSTABLE ARMREST / LUMBAR SUPPORT WAIST HAVE SUPPORT MT. R. LEATHER REGAL 01 | EXECUTIVE | SYNCHRONIC MECHANISM \$280 \$290 \$331 0.80 \$420 REGAL 02 \$272 \$282 \$323 MEETING SYNCHRONIC MECHANISM 0,80 \$412 REGAL 03 VISITOR CANTILEVER BASE \$260 \$270 \$311 0,80 \$400 REGAL 04 | EXECUTIVE \$440 SLIDING SYNCHRONIC MECHANISM \$300 \$310 \$351 0.80 \$292 \$343 REGAL 05 MEETING \$302 0,80 \$432 SLIDING SYNCHRONIC MECHANISM

Meters are only given for Seat Part.

**WAIST HAVE SUPPORT** 

REGAL 03

REGAL 13

REGAL 04

| REGAL | PLASTIC STAR BASE / ADJUSTABLE ARMREST / LUMBAR SUPPORT |
|-------|---------------------------------------------------------|
|       |                                                         |

|          |           |                              | Α     | В     | С     | MT.  | R. LEATHER |
|----------|-----------|------------------------------|-------|-------|-------|------|------------|
| REGAL 10 | EXECUTIVE | SYNCHRONIC MECHANISM         | \$266 | \$276 | \$317 | 0,80 | \$406      |
| REGAL 11 | MEETING   | SYNCHRONIC MECHANISM         | \$258 | \$268 | \$309 | 0,80 | \$398      |
| REGAL 12 | VISITOR   | CANTILEVER BASE              | \$246 | \$256 | \$297 | 0,80 | \$386      |
| REGAL 13 | EXECUTIVE | SLIDING SYNCHRONIC MECHANISM | \$286 | \$296 | \$337 | 0,80 | \$426      |
| REGAL 14 | MEETING   | SLIDING SYNCHRONIC MECHANISM | \$278 | \$288 | \$329 | 0,80 | \$418      |

Meters are only given for Seat Part.

|        |           |                              | Α     | В     | С     | MT.  | R. LEATHER |
|--------|-----------|------------------------------|-------|-------|-------|------|------------|
| ERM 01 | EXECUTIVE | SYNCHRONIC MECHANISM         | \$260 | \$270 | \$311 | 0,80 | \$400      |
| ERM 02 | MEETING   | SYNCHRONIC MECHANISM         | \$252 | \$262 | \$303 | 0,80 | \$392      |
| ERM 03 | VISITOR   | CANTILEVER BASE              | \$240 | \$250 | \$291 | 0,80 | \$380      |
| ERM 04 | EXECUTIVE | SLIDING SYNCHRONIC MECHANISM | \$280 | \$290 | \$331 | 0,80 | \$420      |
| ERM 05 | MEETING   | SLIDING SYNCHRONIC MECHANISM | \$272 | \$282 | \$323 | 0,80 | \$412      |

#### **ERMES** PLASTIC STAR BASE / AJDUSTABLE ARMREST / LUMBAR SUPPORT **WAIST HAVE SUPPORT**

|        |           |                              | Α     | В     | С     | MT.  | R. LEATHER |
|--------|-----------|------------------------------|-------|-------|-------|------|------------|
| ERM 10 | EXECUTIVE | SYNCHRONIC MECHANISM         | \$246 | \$256 | \$297 | 0,80 | \$386      |
| ERM 11 | MEETING   | SYNCHRONIC MECHANISM         | \$238 | \$248 | \$289 | 0,80 | \$378      |
| ERM 12 | VISITOR   | CANTILEVER BASE              | \$226 | \$236 | \$277 | 0,80 | \$366      |
| ERM 13 | EXECUTIVE | SLIDING SYNCHRONIC MECHANISM | \$266 | \$276 | \$317 | 0,80 | \$406      |
| ERM 14 | MEETING   | SLIDING SYNCHRONIC MECHANISM | \$258 | \$268 | \$309 | 0,80 | \$398      |