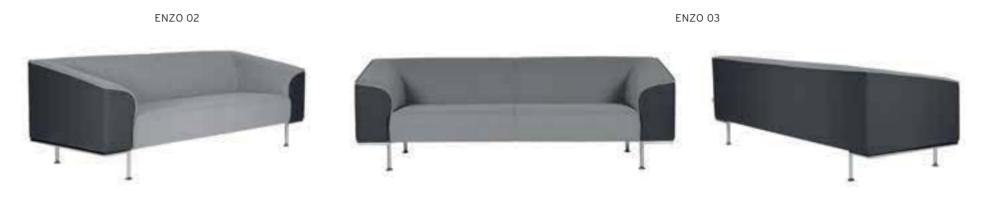

\$610 | \$710 | 10,00 | \$1.040    |  |  |  |









#### ZENO MT. R. LEATHER SINGLE \$420 \$460 \$510 5,50 \$800 ZN 01 SOFA / PAINTED FOOT ZN 02 TWO SEATER SOFA / PAINTED FOOT \$540 \$600 8,00 \$970 ZN 03 THREE SEATER | SOFA / PAINTED FOOT \$640 \$710 \$800 10,00 \$1.200





| ENZO ENZO |              |      |       |       |       |      |            |  |  |
|-----------|--------------|------|-------|-------|-------|------|------------|--|--|
|           |              |      | Α     | В     | С     | MT.  | R. LEATHER |  |  |
| ENZO 01   | SINGLE       | SOFA | \$360 | \$400 | \$480 | 5,00 | \$720      |  |  |
| ENZO 02   | TWO SEATER   | SOFA | \$520 | \$580 | \$680 | 7,50 | \$1.040    |  |  |
| ENZO 03   | THREE SEATER | SOFA | \$600 | \$670 | \$780 | 9,00 | \$1.200    |  |  |





|        | TROY         |      |       |       |       |      |            |
|--------|--------------|------|-------|-------|-------|------|------------|
|        |              |      | Α     | В     | С     | MT.  | R. LEATHER |
| TRY 01 | SINGLE       | SOFA | \$440 | \$500 | \$580 | 5,50 | \$860      |
| TRY 02 | TWO SEATER   | SOFA | \$550 | \$620 | \$700 | 7,50 | \$1.080    |
| TRY 03 | THREE SEATER | SOFA | \$640 | \$720 | \$820 | 9,00 | \$1.280    |





| ODÍN CHROMED METAL LEGS - ADJUSTABLE HEADREST |              |                     |       |       |       |      |            |  |  |
|-----------------------------------------------|--------------|---------------------|-------|-------|-------|------|------------|--|--|
|                                               |