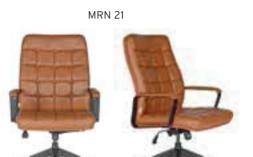

#### MURANO BLACK PAINTED METAL ARMREST / PLASTIC STAR BASE

|        |           |                      | Α     | В     | С     | MT.  | R. LEATHER |
|--------|-----------|----------------------|-------|-------|-------|------|------------|
| MRN 20 | EXECUTIVE | MULTI TILT MECHANISM | \$280 | \$296 | \$316 | 2,30 | \$570      |
| MRN 21 | MEETING   | MULTI TILT MECHANISM | \$274 | \$280 | \$310 | 2,00 | \$554      |
| MRN 22 | VISITOR   | STAR BASE            | \$270 | \$276 | \$306 | 2,00 | \$550      |
| MRN 23 | VISITOR   | CANTILEVER BASE      | \$260 | \$266 | \$296 | 2,00 | \$540      |
| MRN 24 | EXECUTIVE | SYNCHRONIC MECHANISM | \$300 | \$316 | \$336 | 2,30 | \$590      |
| MRN 25 | MEETING   | SYNCHRONIC MECHANISM | \$294 | \$310 | \$330 | 2,00 | \$574      |







LND 70









## **SANTA**

#### ALUMINUM ARMREST / ALUMINUM STAR BASE

|          |           |                      | Α     | В     | С     | MT.  | R. LEATHER |
|----------|-----------|----------------------|-------|-------|-------|------|------------|
| SANTA 01 | EXECUTIVE | MULTI TILT MECHANISM | \$290 | \$310 | \$340 | 2,50 | \$580      |
| SANTA 02 | MEETING   | MULTI TILT MECHANISM | \$280 | \$300 | \$330 | 2,20 | \$570      |
| SANTA 03 | VISITOR   | STAR BASE            | \$274 | \$294 | \$324 | 2,20 | \$564      |
| SANTA 04 | VISITOR   | CANTILEVER BASE      | \$268 | \$288 | \$318 | 2,20 | \$558      |
| SANTA 05 | EXECUTIVE | SYNCHRONIC MECHANISM | \$310 | \$330 | \$360 | 2,50 | \$600      |
| SANTA 06 | MEETING   | SYNCHRONIC MECHANISM | \$300 | \$320 | \$350 | 2,20 | \$590