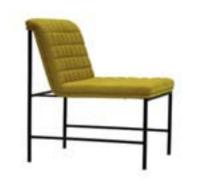

| ADEL       | 130-131 | COFFEE TABLE | 166-167 | ERMES       | 06-07   | KRONO     | 150-151 | MUNA         | 90-91      | RELAX      | 12-15   | TENDO   | 114-115 |
|------------|---------|--------------|---------|-------------|---------|-----------|---------|--------------|------------|------------|---------|---------|---------|
| AKTİVE     | 110-111 | CANYON       | 154-155 | EVA         | 102-103 | KUKA      | 146-147 | MURANO SOFA  | 134-135    | REMO       | 22-29   | TIFFANY | 14-17   |
| ALBA       | 116-117 | CAPPA        | 88-89   | EVO         | 108-109 | KÜLAH     | 126-127 | MURANO ARMCH | IAIR 78-79 | RİGA       | 136-137 | TİGRA   | 66-67   |
| ALEXA      | 144-145 | CAPPA PLUS   | 88-89   | EVENT       | 48-49   | KÜP       | 136-137 | NEON         | 50-51      | RİVAL      | 94-95   | TOGA    | 96-97   |
| ALİNA      | 70-71   | CAPRİ        | 92-93   | EVİTA       | 144-145 | LAND      | 74-77   | NİTRO        | 38-43      | ROLL       | 124-125 | TOLEDO  | 106-107 |
| ALİNA PLUS | 68-69   | CEMRE        | 106-107 | FERRE       | 150-151 | LAND PLUS | 76-79   | NOKTA        | 120-121    | SABİNA     | 118-119 | TRİ0    | 130-131 |
| ALYA       | 138-139 | CEYHAN       | 102-103 | FIRAT       | 86-87   | LARA      | 144-145 | NİDO         | 90-91      | SANTA      | 78-79   | TROY    | 148-149 |
| ANİTA      | 146-147 | CHESTER      | 160-161 | FLAP        | 156-157 | LENA      | 64-65   | NORMA        | 140-141    | SAFARİ     | 98-99   | TRUVA   | 116-117 |
| ARENA      | 94-95   | CLASS        | 128-129 | FLEX        | 114-115 | Libra     | 46-47   | ODEA         | 150-151    | SATURN     | 160-161 | TURKUAZ | 90-91   |
| ARES       | 80-81   | COMFORT      | 68-69   | FOMA        | 126-127 | LİMA      | 126-127 | ODİN         | 148-149    | SEDİA      | 156-159 | UNICA   | 84-85   |
| ARES PLUS  | 78-81   | COMFORT PLUS | 66-69   | FRAME       | 108-109 | LİMA PLUS | 128-129 | OLİVİA       | 120-121    | SERENA     | 114-115 | URBAN   | 144-145 |
| ARMADA     | 140-141 | CONCORDE     | 100-101 | FRONT       | 152-153 | LİNEA     | 154-155 | OMEGA        | 20-21      | SEYHAN     | 150-151 | ÜRGÜP   | 126-127 |
| ARMONİ     | 122-123 | CORNER       | 164-165 | FUSE        | 70-71   | LİNK      | 62-65   | OSCAR        | 98-101     | SOLE       | 114-115 | VENÜS   | 154-155 |
| ARP        | 138-139 | COVER        | 86-87   | FUSE PLUS   | 70-71   | LİP       | 130-133 | ОТТО         | 30-35      | SOLİD      | 52-57   | VERA    | 104-105 |
| ARTE       | 131-133 | CUBİX        | 154-155 | GAZEL       | 128-129 | LİSA      | 140-141 | OTTOMAN      | 131-133    | SOLİD PLUS | 56-61   | VICTOR  | 100-101 |
| ARTU       | 118-119 | СИТЕ         | 124-125 | GENIDIA     | 18-19   | LOFT      | 156-157 | OXFORD       | 160-161    | SMART      | 48-49   | vig0    | 162-163 |
| ASTRA      | 136-137 | DEMRE        | 94-95   | GLORIA      | 114-115 | MAKİ      | 110-111 | PALOMA       | 66-67      | SNOW       | 70-71   | ViN0    | 116-117 |
| AURA       | 88-89   | DESY         | 92-93   | GÖNEN       | 128-129 | MAMBA     | 16-19   | PANDORA      | 96-97      | SNOW PLUS  | 74-75   | vit0    | 112-113 |
| AXEL       | 138-139 | DIAGONAL     | 124-125 | INCA        | 112-113 | MEDA      | 108-109 | PENTA        | 158-159    | SPARK      | 124-125 | WAU     | 18-19   |
| BANK       | 134-135 | DİVA         | 92-93   | inci        | 84-85   | MİKADO    | 96-97   | PİATRA       | 152-153    | SPRİNG     | 42-47   | WENDY   | 94-95   |
| BELLA      | 36-39   | EFOR         | 160-161 | iznik       | 120-121 | MİNİ      | 120-123 | POLİ         | 116-117    | STEP       | 162-163 | YONCA   | 130-131 |
| BENDİS     | 118-119 | EGE          | 110-111 | KELEBEK     | 118-119 | MİNİMAX   | 152-153 | PRAMİT       | 82-83      | STYLE      | 122-123 | ZENO    | 148-149 |
| BOLERO     | 96-97   | ELITE        | 50-51   | KENDO       | 122-123 | MİRA      | 104-105 | PRIMO        | 136-137    | STONE      | 152-153 | ZİRVE   | 90-91   |
| BOND       | 106-107 | ENJOY        | 16-17   | KENT        | 158-159 | MOYA      | 146-147 | REBECA       | 122-123    | TARSUS     | 156-157 |         |         |
| BOSS       | 131-133 | ENZO         | 148-149 | KONFOR      | 82-83   | MOON      | 20-23   | REGAL        | 06-07      | TAURUS     | 86-87   |         |         |
| вох        | 140-141 | ERA          | 112-113 | KONFOR PLUS | 82-83   | MOSS      | 138-139 | REFLEX       | 14-15      | TEKNO      | 08-11   |         |         |
|            |         |              |         |             |         |           |         |              |            |            |         |         |         |