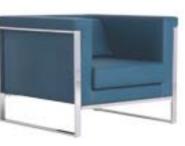

| ADEL       | 130-131 | COFFEE TABLE | 166-167 | ERMES       | 06-07   | KRONO     | 150-151 | MUNA         | 90-91      | RELAX      | 12-15   | TENDO   | 114-115 |
|------------|---------|--------------|---------|-------------|---------|-----------|---------|--------------|------------|------------|---------|---------|---------|
| AKTİVE     | 110-111 | CANYON       | 154-155 | EVA         | 102-103 | KUKA      | 146-147 | MURANO SOFA  | 134-135    | REMO       | 22-29   | TIFFANY | 14-17   |
| ALBA       | 116-117 | CAPPA        | 88-89   | EVO         | 108-109 | KÜLAH     | 126-127 | MURANO ARMCH | IAIR 78-79 | RİGA       | 136-137 | TİGRA   | 66-67   |
| ALEXA      | 144-145 | CAPPA PLUS   | 88-89   | EVENT       | 48-49   | KÜP       | 136-137 | NEON         | 50-51      | RİVAL      | 94-95   | TOGA    | 96-97   |
| ALİNA      | 70-71   | CAPRİ        | 92-93   | EVİTA       | 144-145 | LAND      | 74-77   | NİTRO        | 38-43      | ROLL       | 124-125 | TOLEDO  | 106-107 |
| ALİNA PLUS | 68-69   | CEMRE        | 106-107 | FERRE       | 150-151 | LAND PLUS | 76-79   | NOKTA        | 120-121    | SABİNA     | 118-119 | TRİ0    | 130-131 |
| ALYA       | 138-139 | CEYHAN       | 102-103 | FIRAT       | 86-87   | LARA      | 144-145 | NİDO         | 90-91      | SANTA      | 78-79   | TROY    | 148-149 |
| ANİTA      | 146-147 | CHESTER      | 160-161 | FLAP        | 156-157 | LENA      | 64-65   | NORMA        | 140-141    | SAFARİ     | 98-99   | TRUVA   | 116-117 |
| ARENA      | 94-95   | CLASS        | 128-129 | FLEX        | 114-115 | Libra     | 46-47   | ODEA         | 150-151    | SATURN     | 160-161 | TURKUAZ | 90-91   |
| ARES       | 80-81   | COMFORT      | 68-69   | FOMA        | 126-127 | LİMA      | 126-127 | ODİN         | 148-149    | SEDİA      | 156-159 | UNICA   | 84-85   |
| ARES PLUS  | 78-81   | COMFORT PLUS | 66-69   | FRAME       | 108-109 | LİMA PLUS | 128-129 | OLİVİA       | 120-121    | SERENA     | 114-115 | URBAN   | 144-145 |
| ARMADA     | 140-141 | CONCORDE     | 100-101 | FRONT       | 152-153 | LİNEA     | 154-155 | OMEGA        | 20-21      | SEYHAN     | 150-151 | ÜRGÜP   | 126-127 |
| ARMONİ     | 122-123 | CORNER       | 164-165 | FUSE        | 70-71   | LİNK      | 62-65   | OSCAR        | 98-101     | SOLE       | 114-115 | VENÜS   | 154-155 |
| ARP        | 138-139 | COVER        | 86-87   | FUSE PLUS   | 70-71   | LİP       | 130-133 | ОТТО         | 30-35      | SOLİD      | 52-57   | VERA    | 104-105 |
| ARTE       | 131-133 | CUBİX        | 154-155 | GAZEL       | 128-129 | LİSA      | 140-141 | OTTOMAN      | 131-133    | SOLİD PLUS | 56-61   | VICTOR  | 100-101 |
| ARTU       | 118-119 | СИТЕ         | 124-125 | GENIDIA     | 18-19   | LOFT      | 156-157 | OXFORD       | 160-161    | SMART      | 48-49   | vig0    | 162-163 |
| ASTRA      | 136-137 | DEMRE        | 94-95   | GLORIA      | 114-115 | MAKİ      | 110-111 | PALOMA       | 66-67      | SNOW       | 70-71   | ViN0    | 116-117 |
| AURA       | 88-89   | DESY         | 92-93   | GÖNEN       | 128-129 | MAMBA     | 16-19   | PANDORA      | 96-97      | SNOW PLUS  | 74-75   | vit0    | 112-113 |
| AXEL       | 138-139 | DIAGONAL     | 124-125 | INCA        | 112-113 | MEDA      | 108-109 | PENTA        | 158-159    | SPARK      | 124-125 | WAU     | 18-19   |
| BANK       | 134-135 | DİVA         | 92-93   | inci        | 84-85   | MİKADO    | 96-97   | PİATRA       | 152-153    | SPRİNG     | 42-47   | WENDY   | 94-95   |
| BELLA      | 36-39   | EFOR         | 160-161 | iznik       | 120-121 | MİNİ      | 120-123 | POLİ         | 116-117    | STEP       | 162-163 | YONCA   | 130-131 |
| BENDİS     | 118-119 | EGE          | 110-111 | KELEBEK     | 118-119 | MİNİMAX   | 152-153 | PRAMİT       | 82-83      | STYLE      | 122-123 | ZENO    | 148-149 |
| BOLERO     | 96-97   | ELITE        | 50-51   | KENDO       | 122-123 | MİRA      | 104-105 | PRIMO        | 136-137    | STONE      | 152-153 | ZİRVE   | 90-91   |
| BOND       | 106-107 | ENJOY        | 16-17   | KENT        | 158-159 | MOYA      | 146-147 | REBECA       | 122-123    | TARSUS     | 156-157 |         |         |
| BOSS       | 131-133 | ENZO         | 148-149 | KONFOR      | 82-83   | MOON      | 20-23   | REGAL        | 06-07      | TAURUS     | 86-87   |         |         |
| вох        | 140-141 | ERA          | 112-113 | KONFOR PLUS | 82-83   | MOSS      | 138-139 | REFLEX       | 14-15      | TEKNO      | 08-11   |         |         |
|            |         |              |         |             |         |           |         |              |            |            |         |         |         |