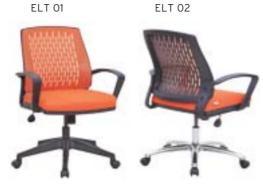

| ADEL       | 130-131 | COFFEE TABLE | 166-167 | ERMES       | 06-07   | KRONO     | 150-151 | MUNA         | 90-91      | RELAX      | 12-15   | TENDO   | 114-115 |
|------------|---------|--------------|---------|-------------|---------|-----------|---------|--------------|------------|------------|---------|---------|---------|
| AKTİVE     | 110-111 | CANYON       | 154-155 | EVA         | 102-103 | KUKA      | 146-147 | MURANO SOFA  | 134-135    | REMO       | 22-29   | TIFFANY | 14-17   |
| ALBA       | 116-117 | CAPPA        | 88-89   | EVO         | 108-109 | KÜLAH     | 126-127 | MURANO ARMCH | IAIR 78-79 | RİGA       | 136-137 | TİGRA   | 66-67   |
| ALEXA      | 144-145 | CAPPA PLUS   | 88-89   | EVENT       | 48-49   | KÜP       | 136-137 | NEON         | 50-51      | RİVAL      | 94-95   | TOGA    | 96-97   |
| ALİNA      | 70-71   | CAPRİ        | 92-93   | EVİTA       | 144-145 | LAND      | 74-77   | NİTRO        | 38-43      | ROLL       | 124-125 | TOLEDO  | 106-107 |
| ALİNA PLUS | 68-69   | CEMRE        | 106-107 | FERRE       | 150-151 | LAND PLUS | 76-79   | NOKTA        | 120-121    | SABİNA     | 118-119 | TRİ0    | 130-131 |
| ALYA       | 138-139 | CEYHAN       | 102-103 | FIRAT       | 86-87   | LARA      | 144-145 | NİDO         | 90-91      | SANTA      | 78-79   | TROY    | 148-149 |
| ANİTA      | 146-147 | CHESTER      | 160-161 | FLAP        | 156-157 | LENA      | 64-65   | NORMA        | 140-141    | SAFARİ     | 98-99   | TRUVA   | 116-117 |
| ARENA      | 94-95   | CLASS        | 128-129 | FLEX        | 114-115 | Libra     | 46-47   | ODEA         | 150-151    | SATURN     | 160-161 | TURKUAZ | 90-91   |
| ARES       | 80-81   | COMFORT      | 68-69   | FOMA        | 126-127 | LİMA      | 126-127 | ODİN         | 148-149    | SEDİA      | 156-159 | UNICA   | 84-85   |
| ARES PLUS  | 78-81   | COMFORT PLUS | 66-69   | FRAME       | 108-109 | LİMA PLUS | 128-129 | OLİVİA       | 120-121    | SERENA     | 114-115 | URBAN   | 144-145 |
| ARMADA     | 140-141 | CONCORDE     | 100-101 | FRONT       | 152-153 | LİNEA     | 154-155 | OMEGA        | 20-21      | SEYHAN     | 150-151 | ÜRGÜP   | 126-127 |
| ARMONİ     | 122-123 | CORNER       | 164-165 | FUSE        | 70-71   | LİNK      | 62-65   | OSCAR        | 98-101     | SOLE       | 114-115 | VENÜS   | 154-155 |
| ARP        | 138-139 | COVER        | 86-87   | FUSE PLUS   | 70-71   | LİP       | 130-133 | ОТТО         | 30-35      | SOLİD      | 52-57   | VERA    | 104-105 |
| ARTE       | 131-133 | CUBİX        | 154-155 | GAZEL       | 128-129 | LİSA      | 140-141 | OTTOMAN      | 131-133    | SOLİD PLUS | 56-61   | VICTOR  | 100-101 |
| ARTU       | 118-119 | СИТЕ         | 124-125 | GENIDIA     | 18-19   | LOFT      | 156-157 | OXFORD       | 160-161    | SMART      | 48-49   | vig0    | 162-163 |
| ASTRA      | 136-137 | DEMRE        | 94-95   | GLORIA      | 114-115 | MAKİ      | 110-111 | PALOMA       | 66-67      | SNOW       | 70-71   | ViN0    | 116-117 |
| AURA       | 88-89   | DESY         | 92-93   | GÖNEN       | 128-129 | MAMBA     | 16-19   | PANDORA      | 96-97      | SNOW PLUS  | 74-75   | vit0    | 112-113 |
| AXEL       | 138-139 | DIAGONAL     | 124-125 | INCA        | 112-113 | MEDA      | 108-109 | PENTA        | 158-159    | SPARK      | 124-125 | WAU     | 18-19   |
| BANK       | 134-135 | DİVA         | 92-93   | inci        | 84-85   | MİKADO    | 96-97   | PİATRA       | 152-153    | SPRİNG     | 42-47   | WENDY   | 94-95   |
| BELLA      | 36-39   | EFOR         | 160-161 | iznik       | 120-121 | MİNİ      | 120-123 | POLİ         | 116-117    | STEP       | 162-163 | YONCA   | 130-131 |
| BENDİS     | 118-119 | EGE          | 110-111 | KELEBEK     | 118-119 | MİNİMAX   | 152-153 | PRAMİT       | 82-83      | STYLE      | 122-123 | ZENO    | 148-149 |
| BOLERO     | 96-97   | ELITE        | 50-51   | KENDO       | 122-123 | MİRA      | 104-105 | PRIMO        | 136-137    | STONE      | 152-153 | ZİRVE   | 90-91   |
| BOND       | 106-107 | ENJOY        | 16-17   | KENT        | 158-159 | MOYA      | 146-147 | REBECA       | 122-123    | TARSUS     | 156-157 |         |         |
| BOSS       | 131-133 | ENZO         | 148-149 | KONFOR      | 82-83   | MOON      | 20-23   | REGAL        | 06-07      | TAURUS     | 86-87   |         |         |
| вох        | 140-141 | ERA          | 112-113 | KONFOR PLUS | 82-83   | MOSS      | 138-139 | REFLEX       | 14-15      | TEKNO      | 08-11   |         |         |
|            |         |              |         |             |         |           |         |              |            |            |         |         |         |