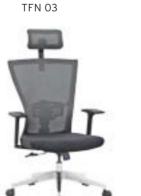

|          |           |                              | Α     | В     | С     | MT.  | R. LEATHER |
|----------|-----------|------------------------------|-------|-------|-------|------|------------|
| REGAL 10 | EXECUTIVE | SYNCHRONIC MECHANISM         | \$266 | \$276 | \$317 | 0,80 | \$406      |
| REGAL 11 | MEETING   | SYNCHRONIC MECHANISM         | \$258 | \$268 | \$309 | 0,80 | \$398      |
| REGAL 12 | VISITOR   | CANTILEVER BASE              | \$246 | \$256 | \$297 | 0,80 | \$386      |
| REGAL 13 | EXECUTIVE | SLIDING SYNCHRONIC MECHANISM | \$286 | \$296 | \$337 | 0,80 | \$426      |
| REGAL 14 | MEETING   | SLIDING SYNCHRONIC MECHANISM | \$278 | \$288 | \$329 | 0,80 | \$418      |

Meters are only given for Seat Part.

|        |           |                              | Α     | В     | С     | MT.  | R. LEATHER |
|--------|-----------|------------------------------|-------|-------|-------|------|------------|
| ERM 01 | EXECUTIVE | SYNCHRONIC MECHANISM         | \$260 | \$270 | \$311 | 0,80 | \$400      |
| ERM 02 | MEETING   | SYNCHRONIC MECHANISM         | \$252 | \$262 | \$303 | 0,80 | \$392      |
| ERM 03 | VISITOR   | CANTILEVER BASE              | \$240 | \$250 | \$291 | 0,80 | \$380      |
| ERM 04 | EXECUTIVE | SLIDING SYNCHRONIC MECHANISM | \$280 | \$290 | \$331 | 0,80 | \$420      |
| ERM 05 | MEETING   | SLIDING SYNCHRONIC MECHANISM | \$272 | \$282 | \$323 | 0,80 | \$412      |