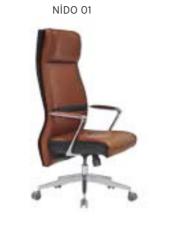

-------------------|-----------|-------|-------|------|------------|
|         |           |                               | Α         | В     | С     | MT.  | R. LEATHER |
| NIDO 01 | EXECUTIVE | MULTI TILT MECHANISM          | \$320     | \$336 | \$356 | 3,00 | \$620      |
| NIDO 02 | MEETING   | MULTI TILT MECHANISM          | \$316     | \$332 | \$352 | 2,50 | \$616      |
| NIDO 03 | VISITOR   | STAR BASE                     | \$312     | \$328 | \$348 | 2,50 | \$612      |
| NIDO 04 | VISITOR   | CANTILEVER BASE               | \$308     | \$324 | \$344 | 2,50 | \$608      |
| NIDO 05 | EXECUTIVE | SYNCHRONIC MECHANISM          | \$340     | \$356 | \$376 | 3,00 | \$640      |
| NIDO 06 | MEETING   | SYNCHRONIC MECHANISM          | \$336     | \$352 | \$372 | 2,50 | \$636      |











| N      | MUNA ALUMINUM ARMREST / ALUMINUM STAR BASE |                                |       |       |       |      |            |  |  |  |  |
|--------|--------------------------------------------|--------------------------------|-------|-------|-------|------|------------|--|--|--|--|
|        |                                            |                                | A     | В     | С     | MT.  | R. LEATHER |  |  |  |  |
| MNA 01 | EXECUTIVE                                  | MULTI TILT MECHANISM           | \$310 | \$326 | \$350 | 2,50 | \$540      |  |  |  |  |
| MNA 02 | MEETING                                    | MULTI TILT MECHANISM           | \$306 | \$322 | \$346 | 2,00 | \$536      |  |  |  |  |
| MNA 03 | VISITOR                                    | MEMORY RETU