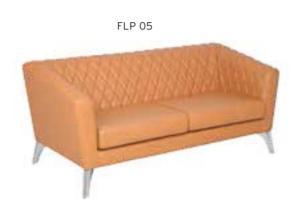

| ADEL       | 130-131 | COFFEE TABLE | 166-167 | ERMES       | 06-07   | KRONO     | 150-151 | MUNA         | 90-91      | RELAX      | 12-15   | TENDO   | 114-115 |
|------------|---------|--------------|---------|-------------|---------|-----------|---------|--------------|------------|------------|---------|---------|---------|
| AKTİVE     | 110-111 | CANYON       | 154-155 | EVA         | 102-103 | KUKA      | 146-147 | MURANO SOFA  | 134-135    | REMO       | 22-29   | TIFFANY | 14-17   |
| ALBA       | 116-117 | CAPPA        | 88-89   | EVO         | 108-109 | KÜLAH     | 126-127 | MURANO ARMCH | IAIR 78-79 | RİGA       | 136-137 | TİGRA   | 66-67   |
| ALEXA      | 144-145 | CAPPA PLUS   | 88-89   | EVENT       | 48-49   | KÜP       | 136-137 | NEON         | 50-51      | RİVAL      | 94-95   | TOGA    | 96-97   |
| ALİNA      | 70-71   | CAPRİ        | 92-93   | EVİTA       | 144-145 | LAND      | 74-77   | NİTRO        | 38-43      | ROLL       | 124-125 | TOLEDO  | 106-107 |
| ALİNA PLUS | 68-69   | CEMRE        | 106-107 | FERRE       | 150-151 | LAND PLUS | 76-79   | NOKTA        | 120-121    | SABİNA     | 118-119 | TRİ0    | 130-131 |
| ALYA       | 138-139 | CEYHAN       | 102-103 | FIRAT       | 86-87   | LARA      | 144-145 | NİDO         | 90-91      | SANTA      | 78-79   | TROY    | 148-149 |
| ANİTA      | 146-147 | CHESTER      | 160-161 | FLAP        | 156-157 | LENA      | 64-65   | NORMA        | 140-141    | SAFARİ     | 98-99   | TRUVA   | 116-117 |
| ARENA      | 94-95   | CLASS        | 128-129 | FLEX        | 114-115 | Libra     | 46-47   | ODEA         | 150-151    | SATURN     | 160-161 | TURKUAZ | 90-91   |
| ARES       | 80-81   | COMFORT      | 68-69   | FOMA        | 126-127 | LİMA      | 126-127 | ODİN         | 148-149    | SEDİA      | 156-159 | UNICA   | 84-85   |
| ARES PLUS  | 78-81   | COMFORT PLUS | 66-69   | FRAME       | 108-109 | LİMA PLUS | 128-129 | OLİVİA       | 120-121    | SERENA     | 114-115 | URBAN   | 144-145 |
| ARMADA     | 140-141 | CONCORDE     | 100-101 | FRONT       | 152-153 | LİNEA     | 154-155 | OMEGA        | 20-21      | SEYHAN     | 150-151 | ÜRGÜP   | 126-127 |
| ARMONİ     | 122-123 | CORNER       | 164-165 | FUSE        | 70-71   | LİNK      | 62-65   | OSCAR        | 98-101     | SOLE       | 114-115 | VENÜS   | 154-155 |
| ARP        | 138-139 | COVER        | 86-87   | FUSE PLUS   | 70-71   | LİP       | 130-133 | ОТТО         | 30-35      | SOLİD      | 52-57   | VERA    | 104-105 |
| ARTE       | 131-133 | CUBİX        | 154-155 | GAZEL       | 128-129 | LİSA      | 140-141 | OTTOMAN      | 131-133    | SOLİD PLUS | 56-61   | VICTOR  | 100-101 |
| ARTU       | 118-119 | СИТЕ         | 124-125 | GENIDIA     | 18-19   | LOFT      | 156-157 | OXFORD       | 160-161    | SMART      | 48-49   | vig0    | 162-163 |
| ASTRA      | 136-137 | DEMRE        | 94-95   | GLORIA      | 114-115 | MAKİ      | 110-111 | PALOMA       | 66-67      | SNOW       | 70-71   | ViN0    | 116-117 |
| AURA       | 88-89   | DESY         | 92-93   | GÖNEN       | 128-129 | MAMBA     | 16-19   | PANDORA      | 96-97      | SNOW PLUS  | 74-75   | vit0    | 112-113 |
| AXEL       | 138-139 | DIAGONAL     | 124-125 | INCA        | 112-113 | MEDA      | 108-109 | PENTA        | 158-159    | SPARK      | 124-125 | WAU     | 18-19   |
| BANK       | 134-135 | DİVA         | 92-93   | inci        | 84-85   | MİKADO    | 96-97   | PİATRA       | 152-153    | SPRİNG     | 42-47   | WENDY   | 94-95   |
| BELLA      | 36-39   | EFOR         | 160-161 | iznik       | 120-121 | MİNİ      | 120-123 | POLİ         | 116-117    | STEP       | 162-163 | YONCA   | 130-131 |
| BENDİS     | 118-119 | EGE          | 110-111 | KELEBEK     | 118-119 | MİNİMAX   | 152-153 | PRAMİT       | 82-83      | STYLE      | 122-123 | ZENO    | 148-149 |
| BOLERO     | 96-97   | ELITE        | 50-51   | KENDO       | 122-123 | MİRA      | 104-105 | PRIMO        | 136-137    | STONE      | 152-153 | ZİRVE   | 90-91   |
| BOND       | 106-107 | ENJOY        | 16-17   | KENT        | 158-159 | MOYA      | 146-147 | REBECA       | 122-123    | TARSUS     | 156-157 |         |         |
| BOSS       | 131-133 | ENZO         | 148-149 | KONFOR      | 82-83   | MOON      | 20-23   | REGAL        | 06-07      | TAURUS     | 86-87   |         |         |
| вох        | 140-141 | ERA          | 112-113 | KONFOR PLUS | 82-83   | MOSS      | 138-139 | REFLEX       | 14-15      | TEKNO      | 08-11   |         |         |
|            |         |              |         |             |         |           |         |              |            |            |         |         |         |