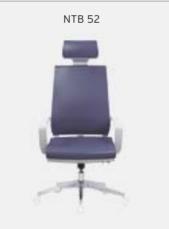

#### **REGAL** ALUMINUM STAR BASE / ADJUSTABLE ARMREST / LUMBAR SUPPORT WAIST HAVE SUPPORT MT. R. LEATHER REGAL 01 | EXECUTIVE | SYNCHRONIC MECHANISM \$280 \$290 \$331 0.80 \$420 REGAL 02 \$272 \$282 \$323 MEETING SYNCHRONIC MECHANISM 0,80 \$412 REGAL 03 VISITOR CANTILEVER BASE \$260 \$270 \$311 0,80 \$400 REGAL 04 | EXECUTIVE \$440 SLIDING SYNCHRONIC MECHANISM \$300 \$310 \$351 0.80 \$292 \$343 REGAL 05 MEETING \$302 0,80 \$432 SLIDING SYNCHRONIC MECHANISM

Meters are only given for Seat Part.

**WAIST HAVE SUPPORT** 

REGAL 03

REGAL 13

REGAL 04

| REGAL | PLASTIC STAR BASE / ADJUSTABLE ARMREST / LUMBAR SUPPORT |
|-------|---------------------------------------------------------|
|       |                                                         |

|          |           |                              | Α     | В     | С     | MT.  | R. LEATHER |
|----------|-----------|------------------------------|-------|-------|-------|------|------------|
| REGAL 10 | EXECUTIVE | SYNCHRONIC MECHANISM         | \$266 | \$276 | \$317 | 0,80 | \$406      |
| REGAL 11 | MEETING   | SYNCHRONIC MECHANISM         | \$258 | \$268 | \$309 | 0,80 | \$398      |
| REGAL 12 | VISITOR   | CANTILEVER BASE              | \$246 | \$256 | \$297 | 0,80 | \$386      |
| REGAL 13 | EXECUTIVE | SLIDING SYNCHRONIC MECHANISM | \$286 | \$296 | \$337 | 0,80 | \$426      |
| REGAL 14 | MEETING   | SLIDING SYNCHRONIC MECHANISM | \$278 | \$288 | \$329 | 0,80 | \$418      |