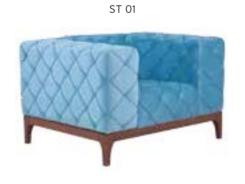

| ADEL       | 130-131 | COFFEE TABLE | 166-167 | ERMES       | 06-07   | KRONO     | 150-151 | MUNA         | 90-91      | RELAX      | 12-15   | TENDO   | 114-115 |
|------------|---------|--------------|---------|-------------|---------|-----------|---------|--------------|------------|------------|---------|---------|---------|
| AKTİVE     | 110-111 | CANYON       | 154-155 | EVA         | 102-103 | KUKA      | 146-147 | MURANO SOFA  | 134-135    | REMO       | 22-29   | TIFFANY | 14-17   |
| ALBA       | 116-117 | CAPPA        | 88-89   | EVO         | 108-109 | KÜLAH     | 126-127 | MURANO ARMCH | IAIR 78-79 | RİGA       | 136-137 | TİGRA   | 66-67   |
| ALEXA      | 144-145 | CAPPA PLUS   | 88-89   | EVENT       | 48-49   | KÜP       | 136-137 | NEON         | 50-51      | RİVAL      | 94-95   | TOGA    | 96-97   |
| ALİNA      | 70-71   | CAPRİ        | 92-93   | EVİTA       | 144-145 | LAND      | 74-77   | NİTRO        | 38-43      | ROLL       | 124-125 | TOLEDO  | 106-107 |
| ALİNA PLUS | 68-69   | CEMRE        | 106-107 | FERRE       | 150-151 | LAND PLUS | 76-79   | NOKTA        | 120-121    | SABİNA     | 118-119 | TRİ0    | 130-131 |
| ALYA       | 138-139 | CEYHAN       | 102-103 | FIRAT       | 86-87   | LARA      | 144-145 | NİDO         | 90-91      | SANTA      | 78-79   | TROY    | 148-149 |
| ANİTA      | 146-147 | CHESTER      | 160-161 | FLAP        | 156-157 | LENA      | 64-65   | NORMA        | 140-141    | SAFARİ     | 98-99   | TRUVA   | 116-117 |
| ARENA      | 94-95   | CLASS        | 128-129 | FLEX        | 114-115 | Libra     | 46-47   | ODEA         | 150-151    | SATURN     | 160-161 | TURKUAZ | 90-91   |
| ARES       | 80-81   | COMFORT      | 68-69   | FOMA        | 126-127 | LİMA      | 126-127 | ODİN         | 148-149    | SEDİA      | 156-159 | UNICA   | 84-85   |
| ARES PLUS  | 78-81   | COMFORT PLUS | 66-69   | FRAME       | 108-109 | LİMA PLUS | 128-129 | OLİVİA       | 120-121    | SERENA     | 114-115 | URBAN   | 144-145 |
| ARMADA     | 140-141 | CONCORDE     | 100-101 | FRONT       | 152-153 | LİNEA     | 154-155 | OMEGA        | 20-21      | SEYHAN     | 150-151 | ÜRGÜP   | 126-127 |
| ARMONİ     | 122-123 | CORNER       | 164-165 | FUSE        | 70-71   | LİNK      | 62-65   | OSCAR        | 98-101     | SOLE       | 114-115 | VENÜS   | 154-155 |
| ARP        | 138-139 | COVER        | 86-87   | FUSE PLUS   | 70-71   | LİP       | 130-133 | ОТТО         | 30-35      | SOLİD      | 52-57   | VERA    | 104-105 |
| ARTE       | 131-133 | CUBİX        | 154-155 | GAZEL       | 128-129 | LİSA      | 140-141 | OTTOMAN      | 131-133    | SOLİD PLUS | 56-61   | VICTOR  | 100-101 |
| ARTU       | 118-119 | СИТЕ         | 124-125 | GENIDIA     | 18-19   | LOFT      | 156-157 | OXFORD       | 160-161    | SMART      | 48-49   | vig0    | 162-163 |
| ASTRA      | 136-137 | DEMRE        | 94-95   | GLORIA      | 114-115 | MAKİ      | 110-111 | PALOMA       | 66-67      | SNOW       | 70-71   | ViN0    | 116-117 |
| AURA       | 88-89   | DESY         | 92-93   | GÖNEN       | 128-129 | MAMBA     | 16-19   | PANDORA      | 96-97      | SNOW PLUS  | 74-75   | vit0    | 112-113 |
| AXEL       | 138-139 | DIAGONAL     | 124-125 | INCA        | 112-113 | MEDA      | 108-109 | PENTA        | 158-159    | SPARK      | 124-125 | WAU     | 18-19   |
| BANK       | 134-135 | DİVA         | 92-93   | inci        | 84-85   | MİKADO    | 96-97   | PİATRA       | 152-153    | SPRİNG     | 42-47   | WENDY   | 94-95   |
| BELLA      | 36-39   | EFOR         | 160-161 | iznik       | 120-121 | MİNİ      | 120-123 | POLİ         | 116-117    | STEP       | 162-163 | YONCA   | 130-131 |
| BENDİS     | 118-119 | EGE          | 110-111 | KELEBEK     | 118-119 | MİNİMAX   | 152-153 | PRAMİT       | 82-83      | STYLE      | 122-123 | ZENO    | 148-149 |
| BOLERO     | 96-97   | ELITE        | 50-51   | KENDO       | 122-123 | MİRA      | 104-105 | PRIMO        | 136-137    | STONE      | 152-153 | ZİRVE   | 90-91   |
| BOND       | 106-107 | ENJOY        | 16-17   | KENT        | 158-159 | MOYA      | 146-147 | REBECA       | 122-123    | TARSUS     | 156-157 |         |         |
| BOSS       | 131-133 | ENZO         | 148-149 | KONFOR      | 82-83   | MOON      | 20-23   | REGAL        | 06-07      | TAURUS     | 86-87   |         |         |
| вох        | 140-141 | ERA          | 112-113 | KONFOR PLUS | 82-83   | MOSS      | 138-139 | REFLEX       | 14-15      | TEKNO      | 08-11   |         |         |
|            |         |              |         |             |         |           |         |              |            |            |         |         |         |