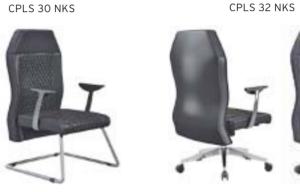

#### **REGAL** ALUMINUM STAR BASE / ADJUSTABLE ARMREST / LUMBAR SUPPORT WAIST HAVE SUPPORT MT. R. LEATHER REGAL 01 | EXECUTIVE | SYNCHRONIC MECHANISM \$280 \$290 \$331 0.80 \$420 REGAL 02 \$272 \$282 \$323 MEETING SYNCHRONIC MECHANISM 0,80 \$412 REGAL 03 VISITOR CANTILEVER BASE \$260 \$270 \$311 0,80 \$400 REGAL 04 | EXECUTIVE \$440 SLIDING SYNCHRONIC MECHANISM \$300 \$310 \$351 0.80 \$292 \$343 REGAL 05 MEETING \$302 0,80 \$432 SLIDING SYNCHRONIC MECHANISM

Meters are only given for Seat Part.

**WAIST HAVE SUPPORT** 

REGAL 03

REGAL 13

REGAL 04

| REGAL | PLASTIC STAR BASE / ADJUSTABLE ARMREST / LUMBAR SUPPORT |
|-------|---------------------------------------------------------|
|       |                                                         |