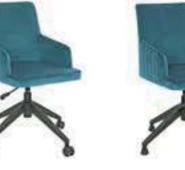

| ADEL       | 130-131 | COFFEE TABLE | 166-167 | ERMES       | 06-07   | KRONO     | 150-151 | MUNA         | 90-91      | RELAX      | 12-15   | TENDO   | 114-115 |
|------------|---------|--------------|---------|-------------|---------|-----------|---------|--------------|------------|------------|---------|---------|---------|
| AKTİVE     | 110-111 | CANYON       | 154-155 | EVA         | 102-103 | KUKA      | 146-147 | MURANO SOFA  | 134-135    | REMO       | 22-29   | TIFFANY | 14-17   |
| ALBA       | 116-117 | CAPPA        | 88-89   | EVO         | 108-109 | KÜLAH     | 126-127 | MURANO ARMCH | IAIR 78-79 | RİGA       | 136-137 | TİGRA   | 66-67   |
| ALEXA      | 144-145 | CAPPA PLUS   | 88-89   | EVENT       | 48-49   | KÜP       | 136-137 | NEON         | 50-51      | RİVAL      | 94-95   | TOGA    | 96-97   |
| ALİNA      | 70-71   | CAPRİ        | 92-93   | EVİTA       | 144-145 | LAND      | 74-77   | NİTRO        | 38-43      | ROLL       | 124-125 | TOLEDO  | 106-107 |
| ALİNA PLUS | 68-69   | CEMRE        | 106-107 | FERRE       | 150-151 | LAND PLUS | 76-79   | NOKTA        | 120-121    | SABİNA     | 118-119 | TRİ0    | 130-131 |
| ALYA       | 138-139 | CEYHAN       | 102-103 | FIRAT       | 86-87   | LARA      | 144-145 | NİDO         | 90-91      | SANTA      | 78-79   | TROY    | 148-149 |
| ANİTA      | 146-147 | CHESTER      | 160-161 | FLAP        | 156-157 | LENA      | 64-65   | NORMA        | 140-141    | SAFARİ     | 98-99   | TRUVA   | 116-117 |
| ARENA      | 94-95   | CLASS        | 128-129 | FLEX        | 114-115 | Libra     | 46-47   | ODEA         | 150-151    | SATURN     | 160-161 | TURKUAZ | 90-91   |
| ARES       | 80-81   | COMFORT      | 68-69   | FOMA        | 126-127 | LİMA      | 126-127 | ODİN         | 148-149    | SEDİA      | 156-159 | UNICA   | 84-85   |
| ARES PLUS  | 78-81   | COMFORT PLUS | 66-69   | FRAME       | 108-109 | LİMA PLUS | 128-129 | OLİVİA       | 120-121    | SERENA     | 114-115 | URBAN   | 144-145 |
| ARMADA     | 140-141 | CONCORDE     | 100-101 | FRONT       | 152-153 | LİNEA     | 154-155 | OMEGA        | 20-21      | SEYHAN     | 150-151 | ÜRGÜP   | 126-127 |
| ARMONİ     | 122-123 | CORNER       | 164-165 | FUSE        | 70-71   | LİNK      | 62-65   | OSCAR        | 98-101     | SOLE       | 114-115 | VENÜS   | 154-155 |
| ARP        | 138-139 | COVER        | 86-87   | FUSE PLUS   | 70-71   | LİP       | 130-133 | ОТТО         | 30-35      | SOLİD      | 52-57   | VERA    | 104-105 |
| ARTE       | 131-133 | CUBİX        | 154-155 | GAZEL       | 128-129 | LİSA      | 140-141 | OTTOMAN      | 131-133    | SOLİD PLUS | 56-61   | VICTOR  | 100-101 |
| ARTU       | 118-119 | СИТЕ         | 124-125 | GENIDIA     | 18-19   | LOFT      | 156-157 | OXFORD       | 160-161    | SMART      | 48-49   | vig0    | 162-163 |
| ASTRA      | 136-137 | DEMRE        | 94-95   | GLORIA      | 114-115 | MAKİ      | 110-111 | PALOMA       | 66-67      | SNOW       | 70-71   | ViN0    | 116-117 |
| AURA       | 88-89   | DESY         | 92-93   | GÖNEN       | 128-129 | MAMBA     | 16-19   | PANDORA      | 96-97      | SNOW PLUS  | 74-75   | vit0    | 112-113 |
| AXEL       | 138-139 | DIAGONAL     | 124-125 | INCA        | 112-113 | MEDA      | 108-109 | PENTA        | 158-159    | SPARK      | 124-125 | WAU     | 18-19   |
| BANK       | 134-135 | DİVA         | 92-93   | inci        | 84-85   | MİKADO    | 96-97   | PİATRA       | 152-153    | SPRİNG     | 42-47   | WENDY   | 94-95   |
| BELLA      | 36-39   | EFOR         | 160-161 | iznik       | 120-121 | MİNİ      | 120-123 | POLİ         | 116-117    | STEP       | 162-163 | YONCA   | 130-131 |
| BENDİS     | 118-119 | EGE          | 110-111 | KELEBEK     | 118-119 | MİNİMAX   | 152-153 | PRAMİT       | 82-83      | STYLE      | 122-123 | ZENO    | 148-149 |
| BOLERO     | 96-97   | ELITE        | 50-51   | KENDO       | 122-123 | MİRA      | 104-105 | PRIMO        | 136-137    | STONE      | 152-153 | ZİRVE   | 90-91   |
| BOND       | 106-107 | ENJOY        | 16-17   | KENT        | 158-159 | MOYA      | 146-147 | REBECA       | 122-123    | TARSUS     | 156-157 |         |         |
| BOSS       | 131-133 | ENZO         | 148-149 | KONFOR      | 82-83   | MOON      | 20-23   | REGAL        | 06-07      | TAURUS     | 86-87   |         |         |
| вох        | 140-141 | ERA          | 112-113 | KONFOR PLUS | 82-83   | MOSS      | 138-139 | REFLEX       | 14-15      | TEKNO      | 08-11   |         |         |
|            |         |              |         |             |         |           |         |              |            |            |         |         |         |