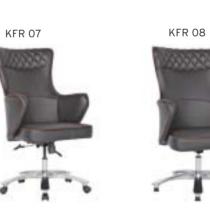

-------------------------|----------|-------|-------|------|------------|
|        |           |                                | A        | В     | С     | MT.  | R. LEATHER |
| KFR 06 | EXECUTIVE | MULTI TILT MECHANISM           | \$326    | \$338 | \$364 | 3,00 | \$600      |
| KFR 07 | MEETING   | MULTI TILT MECHANISM           | \$320    | \$332 | \$358 | 2,80 | \$594      |
| KFR 08 | VISITOR   | MEMORY RETURN SWIVEL MECHANISM | \$316    | \$328 | \$354 | 2,80 | \$590      |
| KFR 09 | EXECUTIVE | SYNCHRONIC MECHANISM           | \$346    | \$358 | \$384 | 3,00 | \$620      |
| KFR 10 | MEETING   | SYNCHRONIC MECHANISM           | \$340    | \$352 | \$378 | 2,80 | \$614      |
| KFR 11 | VISITOR   | WOODEN LEGS                    | \$226    | \$268 | \$294 | 3,00 | \$580      |











| KONFOR PLUS ALUMINUM STAR BASE |           |                                |       |       |       |      |            |  |  |
|--------------------------------|-----------|--------------------------------|-------|-------|-------|------|------------|--|--|
|                                |           |                                | Α     | В     | С     | MT.  | R. LEATHER |  |  |
| KFR 06 NKS                     | EXECUTIVE | MULTI TILT MECHANISM           | \$346 | \$358 | \$384 | 3,00 |            |  |  |
| KFR 07 NKS                     | MEETING   | MULTI TILT MECHANISM           | \$340 | \$352 | \$378 | 2,80 |            |  |  |
| KFR 08 NKS                     | VISITOR   | MEMORY RETURN SWIVEL MECHANISM | \$336 | \$348 | \$374 | 2,80 |            |  |  |
| KFR 09 NKS