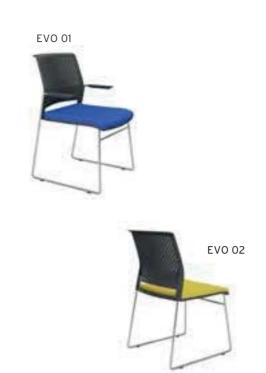

SP 07

CANTILEVER BASE

\$146

\$156

\$168

1,00

\$274

#### SPRING ALUMINUM STAR BASE / ADJUSTABLE ARMREST / BLACK PLASTIC FRAME MT. R. LEATHER SP 35 EXECUTIVE | MULTI TILT MECHANISM \$178 \$190 1,00 \$296 SP 36 \$316 EXECUTIVE | SYNCHRONIC MECHANISM \$188 \$210 1,00 SP 37 VISITOR MEMORY RETURN SWIVEL MECHANISM \$164 \$174 \$196 1,00 \$292 SP 38 CANTILEVER BASE \$160 \$170 \$192 1,00 \$288