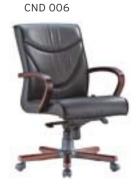

#### **REGAL** ALUMINUM STAR BASE / ADJUSTABLE ARMREST / LUMBAR SUPPORT WAIST HAVE SUPPORT MT. R. LEATHER REGAL 01 | EXECUTIVE | SYNCHRONIC MECHANISM \$280 \$290 \$331 0.80 \$420 REGAL 02 \$272 \$282 \$323 MEETING SYNCHRONIC MECHANISM 0,80 \$412 REGAL 03 VISITOR CANTILEVER BASE \$260 \$270 \$311 0,80 \$400 REGAL 04 | EXECUTIVE \$440 SLIDING SYNCHRONIC MECHANISM \$300 \$310 \$351 0.80 \$292 \$343 REGAL 05 MEETING \$302 0,80 \$432 SLIDING SYNCHRONIC MECHANISM

Meters are only given for Seat Part.

**WAIST HAVE SUPPORT** 

REGAL 03

REGAL 13

REGAL 04

| REGAL | PLASTIC STAR BASE / ADJUSTABLE ARMREST / LUMBAR SUPPORT |
|-------|---------------------------------------------------------|
|       |                                                         |

|          |           |                              | Α     | В     | С     | MT.  | R. LEATHER |
|----------|-----------|------------------------------|-------|-------|-------|------|------------|
| REGAL 10 | EXECUTIVE | SYNCHRONIC MECHANISM         | \$266 | \$276 | \$317 | 0,80 | \$406      |
| REGAL 11 | MEETING   | SYNCHRONIC MECHANISM         | \$258 | \$268 | \$309 | 0,80 | \$398      |
| REGAL 12 | VISITOR   | CANTILEVER BASE              | \$246 | \$256 | \$297 | 0,80 | \$386      |
| REGAL 13 | EXECUTIVE | SLIDING SYNCHRONIC MECHANISM | \$286 | \$296 | \$337 | 0,80 | \$426      |
| REGAL 14 | MEETING   | SLIDING SYNCHRONIC MECHANISM | \$278 | \$288 | \$329 | 0,80 | \$418      |