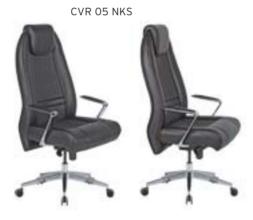

| ADEL       | 130-131 | COFFEE TABLE | 166-167 | ERMES       | 06-07   | KRONO     | 150-151 | MUNA         | 90-91      | RELAX      | 12-15   | TENDO   | 114-115 |
|------------|---------|--------------|---------|-------------|---------|-----------|---------|--------------|------------|------------|---------|---------|---------|
| AKTİVE     | 110-111 | CANYON       | 154-155 | EVA         | 102-103 | KUKA      | 146-147 | MURANO SOFA  | 134-135    | REMO       | 22-29   | TIFFANY | 14-17   |
| ALBA       | 116-117 | CAPPA        | 88-89   | EVO         | 108-109 | KÜLAH     | 126-127 | MURANO ARMCH | IAIR 78-79 | RİGA       | 136-137 | TİGRA   | 66-67   |
| ALEXA      | 144-145 | CAPPA PLUS   | 88-89   | EVENT       | 48-49   | KÜP       | 136-137 | NEON         | 50-51      | RİVAL      | 94-95   | TOGA    | 96-97   |
| ALİNA      | 70-71   | CAPRİ        | 92-93   | EVİTA       | 144-145 | LAND      | 74-77   | NİTRO        | 38-43      | ROLL       | 124-125 | TOLEDO  | 106-107 |
| ALİNA PLUS | 68-69   | CEMRE        | 106-107 | FERRE       | 150-151 | LAND PLUS | 76-79   | NOKTA        | 120-121    | SABİNA     | 118-119 | TRİ0    | 130-131 |
| ALYA       | 138-139 | CEYHAN       | 102-103 | FIRAT       | 86-87   | LARA      | 144-145 | NİDO         | 90-91      | SANTA      | 78-79   | TROY    | 148-149 |
| ANİTA      | 146-147 | CHESTER      | 160-161 | FLAP        | 156-157 | LENA      | 64-65   | NORMA        | 140-141    | SAFARİ     | 98-99   | TRUVA   | 116-117 |
| ARENA      | 94-95   | CLASS        | 128-129 | FLEX        | 114-115 | Libra     | 46-47   | ODEA         | 150-151    | SATURN     | 160-161 | TURKUAZ | 90-91   |
| ARES       | 80-81   | COMFORT      | 68-69   | FOMA        | 126-127 | LİMA      | 126-127 | ODİN         | 148-149    | SEDİA      | 156-159 | UNICA   | 84-85   |
| ARES PLUS  | 78-81   | COMFORT PLUS | 66-69   | FRAME       | 108-109 | LİMA PLUS | 128-129 | OLİVİA       | 120-121    | SERENA     | 114-115 | URBAN   | 144-145 |
| ARMADA     | 140-141 | CONCORDE     | 100-101 | FRONT       | 152-153 | LİNEA     | 154-155 | OMEGA        | 20-21      | SEYHAN     | 150-151 | ÜRGÜP   | 126-127 |
| ARMONİ     | 122-123 | CORNER       | 164-165 | FUSE        | 70-71   | LİNK      | 62-65   | OSCAR        | 98-101     | SOLE       | 114-115 | VENÜS   | 154-155 |
| ARP        | 138-139 | COVER        | 86-87   | FUSE PLUS   | 70-71   | LİP       | 130-133 | ОТТО         | 30-35      | SOLİD      | 52-57   | VERA    | 104-105 |
| ARTE       | 131-133 | CUBİX        | 154-155 | GAZEL       | 128-129 | LİSA      | 140-141 | OTTOMAN      | 131-133    | SOLİD PLUS | 56-61   | VICTOR  | 100-101 |
| ARTU       | 118-119 | СИТЕ         | 124-125 | GENIDIA     | 18-19   | LOFT      | 156-157 | OXFORD       | 160-161    | SMART      | 48-49   | vig0    | 162-163 |
| ASTRA      | 136-137 | DEMRE        | 94-95   | GLORIA      | 114-115 | MAKİ      | 110-111 | PALOMA       | 66-67      | SNOW       | 70-71   | ViN0    | 116-117 |
| AURA       | 88-89   | DESY         | 92-93   | GÖNEN       | 128-129 | MAMBA     | 16-19   | PANDORA      | 96-97      | SNOW PLUS  | 74-75   | vit0    | 112-113 |
| AXEL       | 138-139 | DIAGONAL     | 124-125 | INCA        | 112-113 | MEDA      | 108-109 | PENTA        | 158-159    | SPARK      | 124-125 | WAU     | 18-19   |
| BANK       | 134-135 | DİVA         | 92-93   | inci        | 84-85   | MİKADO    | 96-97   | PİATRA       | 152-153    | SPRİNG     | 42-47   | WENDY   | 94-95   |
| BELLA      | 36-39   | EFOR         | 160-161 | iznik       | 120-121 | MİNİ      | 120-123 | POLİ         | 116-117    | STEP       | 162-163 | YONCA   | 130-131 |
| BENDİS     | 118-119 | EGE          | 110-111 | KELEBEK     | 118-119 | MİNİMAX   | 152-153 | PRAMİT       | 82-83      | STYLE      | 122-123 | ZENO    | 148-149 |
| BOLERO     | 96-97   | ELITE        | 50-51   | KENDO       | 122-123 | MİRA      | 104-105 | PRIMO        | 136-137    | STONE      | 152-153 | ZİRVE   | 90-91   |
| BOND       | 106-107 | ENJOY        | 16-17   | KENT        | 158-159 | MOYA      | 146-147 | REBECA       | 122-123    | TARSUS     | 156-157 |         |         |
| BOSS       | 131-133 | ENZO         | 148-149 | KONFOR      | 82-83   | MOON      | 20-23   | REGAL        | 06-07      | TAURUS     | 86-87   |         |         |
| вох        | 140-141 | ERA          | 112-113 | KONFOR PLUS | 82-83   | MOSS      | 138-139 | REFLEX       | 14-15      | TEKNO      | 08-11   |         |         |
|            |         |              |         |             |         |           |         |              |            |            |         |         |         |