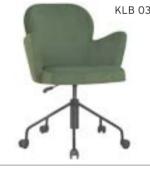

ARTU 06 | WAITING | PAINTED LEGS       | \$140 | \$152 | \$172 | 1,20 | \$251      |
| ARTU 07 | WAITING | CHROMED LEGS       | \$144 | \$156 | \$176 | 1,20 | \$255      |
| ARTU 08 | WAITING | CHROMED LEGS       | \$148 | \$160 | \$180 | 1,20 | \$259      |
| ARTU 09 | MEETING | PAINTED LEGS       | \$148 | \$160 | \$180 | 1,20 | \$259      |





## **KELEBEK**

|        |         |                   | Α     | В     | С     | MT.  | R. LEATHER |
|--------|---------|-------------------|-------|-------|-------|------|------------|
| KLB 01 | MEETING | CHROMED STAR BASE | \$140 | \$152 | \$170 | 1,50 | \$260      |
| KLB 02 | VISITOR | STANDARD LEGS     | \$114 | \$126 | \$144 | 1,50 | \$236      |
| KLB 03 | MEETING | PAINTED LEGS      | \$136 | \$148 | \$166 | 1,50 | \$256      |









#### BENDIS

|       |        |                   | Α     | В     | С     | MT.  | R. LEATHER |
|-------|--------|-------------------|-------|-------|-------|------|------------|
| BN 01 | SINGLE | FLANGE BASE       | \$196 | \$211 | \$231 | 2,50 | \$380      |
| BN 02 | SINGLE | CHROMED PIPE LEGS | \$168 | \$180 | \$200 | 2,50 | \$360      |
| BN 03 | SINGLE | WOODEN LEGS       | \$168 | \$180 | \$200 | 2,50 | \$360      |









#### **NOKTA** MT. R. LEATHER \$240 NKT 01 SINGLE SPECIAL STITCHED / WIRE LEGS \$256 \$278 2,50 \$460 NKT 02 SINGLE STANDARD STITCHED / WIRE LEGS \$230 \$246 \$268 2,50 \$450 \$270 NKT 03 SINGLE SPECIAL STITCHED / FLANGE BASE \$286 \$308 2,50 \$490 NKT 04 SINGLE STANDARD STITCHED / FLANGE BASE \$260 \$276 \$298 2,50 \$480 \$270 2,50 \$490 NKT 05 SINGLE SPECIA