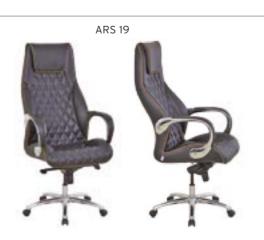

| ADEL       | 130-131 | COFFEE TABLE | 166-167 | ERMES       | 06-07   | KRONO     | 150-151 | MUNA         | 90-91      | RELAX      | 12-15   | TENDO   | 114-115 |
|------------|---------|--------------|---------|-------------|---------|-----------|---------|--------------|------------|------------|---------|---------|---------|
| AKTİVE     | 110-111 | CANYON       | 154-155 | EVA         | 102-103 | KUKA      | 146-147 | MURANO SOFA  | 134-135    | REMO       | 22-29   | TIFFANY | 14-17   |
| ALBA       | 116-117 | CAPPA        | 88-89   | EVO         | 108-109 | KÜLAH     | 126-127 | MURANO ARMCH | IAIR 78-79 | RİGA       | 136-137 | TİGRA   | 66-67   |
| ALEXA      | 144-145 | CAPPA PLUS   | 88-89   | EVENT       | 48-49   | KÜP       | 136-137 | NEON         | 50-51      | RİVAL      | 94-95   | TOGA    | 96-97   |
| ALİNA      | 70-71   | CAPRİ        | 92-93   | EVİTA       | 144-145 | LAND      | 74-77   | NİTRO        | 38-43      | ROLL       | 124-125 | TOLEDO  | 106-107 |
| ALİNA PLUS | 68-69   | CEMRE        | 106-107 | FERRE       | 150-151 | LAND PLUS | 76-79   | NOKTA        | 120-121    | SABİNA     | 118-119 | TRİ0    | 130-131 |
| ALYA       | 138-139 | CEYHAN       | 102-103 | FIRAT       | 86-87   | LARA      | 144-145 | NİDO         | 90-91      | SANTA      | 78-79   | TROY    | 148-149 |
| ANİTA      | 146-147 | CHESTER      | 160-161 | FLAP        | 156-157 | LENA      | 64-65   | NORMA        | 140-141    | SAFARİ     | 98-99   | TRUVA   | 116-117 |
| ARENA      | 94-95   | CLASS        | 128-129 | FLEX        | 114-115 | Libra     | 46-47   | ODEA         | 150-151    | SATURN     | 160-161 | TURKUAZ | 90-91   |
| ARES       | 80-81   | COMFORT      | 68-69   | FOMA        | 126-127 | LİMA      | 126-127 | ODİN         | 148-149    | SEDİA      | 156-159 | UNICA   | 84-85   |
| ARES PLUS  | 78-81   | COMFORT PLUS | 66-69   | FRAME       | 108-109 | LİMA PLUS | 128-129 | OLİVİA       | 120-121    | SERENA     | 114-115 | URBAN   | 144-145 |
| ARMADA     | 140-141 | CONCORDE     | 100-101 | FRONT       | 152-153 | LİNEA     | 154-155 | OMEGA        | 20-21      | SEYHAN     | 150-151 | ÜRGÜP   | 126-127 |
| ARMONİ     | 122-123 | CORNER       | 164-165 | FUSE        | 70-71   | LİNK      | 62-65   | OSCAR        | 98-101     | SOLE       | 114-115 | VENÜS   | 154-155 |
| ARP        | 138-139 | COVER        | 86-87   | FUSE PLUS   | 70-71   | LİP       | 130-133 | ОТТО         | 30-35      | SOLİD      | 52-57   | VERA    | 104-105 |
| ARTE       | 131-133 | CUBİX        | 154-155 | GAZEL       | 128-129 | LİSA      | 140-141 | OTTOMAN      | 131-133    | SOLİD PLUS | 56-61   | VICTOR  | 100-101 |
| ARTU       | 118-119 | СИТЕ         | 124-125 | GENIDIA     | 18-19   | LOFT      | 156-157 | OXFORD       | 160-161    | SMART      | 48-49   | vig0    | 162-163 |
| ASTRA      | 136-137 | DEMRE        | 94-95   | GLORIA      | 114-115 | MAKİ      | 110-111 | PALOMA       | 66-67      | SNOW       | 70-71   | ViN0    | 116-117 |
| AURA       | 88-89   | DESY         | 92-93   | GÖNEN       | 128-129 | MAMBA     | 16-19   | PANDORA      | 96-97      | SNOW PLUS  | 74-75   | vit0    | 112-113 |
| AXEL       | 138-139 | DIAGONAL     | 124-125 | INCA        | 112-113 | MEDA      | 108-109 | PENTA        | 158-159    | SPARK      | 124-125 | WAU     | 18-19   |
| BANK       | 134-135 | DİVA         | 92-93   | inci        | 84-85   | MİKADO    | 96-97   | PİATRA       | 152-153    | SPRİNG     | 42-47   | WENDY   | 94-95   |
| BELLA      | 36-39   | EFOR         | 160-161 | iznik       | 120-121 | MİNİ      | 120-123 | POLİ         | 116-117    | STEP       | 162-163 | YONCA   | 130-131 |
| BENDİS     | 118-119 | EGE          | 110-111 | KELEBEK     | 118-119 | MİNİMAX   | 152-153 | PRAMİT       | 82-83      | STYLE      | 122-123 | ZENO    | 148-149 |
| BOLERO     | 96-97   | ELITE        | 50-51   | KENDO       | 122-123 | MİRA      | 104-105 | PRIMO        | 136-137    | STONE      | 152-153 | ZİRVE   | 90-91   |
| BOND       | 106-107 | ENJOY        | 16-17   | KENT        | 158-159 | MOYA      | 146-147 | REBECA       | 122-123    | TARSUS     | 156-157 |         |         |
| BOSS       | 131-133 | ENZO         | 148-149 | KONFOR      | 82-83   | MOON      | 20-23   | REGAL        | 06-07      | TAURUS     | 86-87   |         |         |
| вох        | 140-141 | ERA          | 112-113 | KONFOR PLUS | 82-83   | MOSS      | 138-139 | REFLEX       | 14-15      | TEKNO      | 08-11   |         |         |
|            |         |              |         |             |         |           |         |              |            |            |         |         |         |