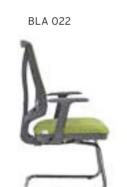

В                | С     | MT.  | R. LEATHER |
| BLA 020 | EXECUTIVE | MULTI TILT MECHANISM                 | \$128 | \$136            | \$150 | 0,50 | \$182      |
| BLA 021 | VISITOR   | MEMORY RETURN SWIVEL MECHANISM       | \$124 | \$132            | \$146 | 0,50 | \$178      |
| BLA 022 | VISITOR   | PAINTED CANTILEVER BASE              | \$122 | \$130            | \$144 | 0,50 | \$176      |
| BLA 023 | EXECUTIVE | SYNCHRONIC MECHANISM                 | \$148 | \$156            | \$170 | 0,50 | \$202      |
| BLA 024 | EXECUTIVE | MULTI TILT MECHANISM / WITH HEADREST | \$136 | \$144            | \$158 | 0,70 | \$190      |
| BLA 025 | EXECUTIVE | SYNCHRONIC MECHANISM / WITH HEADREST | \$156 | \$164            | \$178 | 0,70 | \$210      |

Meters are only given for Seat Part.













| В       | ELLA      | PLASTIC STAR BASE / FIXED ARMF       | REST / LUMBA | AR SUPPORT |       | WAIST H        | AVE SUPPORT          |
|---------|-----------|--------------------------------------|--------------|------------|-------|----------------|----------------------|
|         |           |                                      | A            | В          | С     | MT.            | R. LEATHER           |
| BLA 030 | EXECUTIVE | MULTI TILT MECHANISM                 | \$126        | \$134      | \$148 | 0,50           | \$180                |
| BLA 031 | VISITOR   | MEMORY RETURN SWIVEL MECHANISM       | \$122        | \$130      | \$144 | 0,50           | \$176                |
| BLA 032 | VISITOR   | PAINTED CANTILEVER BASE              | \$120        | \$128      | \$142 |