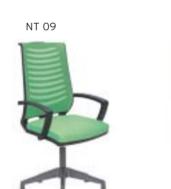

| Α     | В     | С     | MT.  | R. LEATHER |
|-------|-----------|------------------------------------|-------|-------|-------|------|------------|
| NT 07 | EXECUTIVE | WITH HEADREST MULTI TILT MECHANISM | \$136 | \$146 | \$158 | 0,80 | \$206      |
| NT 08 | MEETING   | MULTI TILT MECHANISM               | \$132 | \$142 | \$154 | 0,80 | \$202      |
| NT 09 | VISITOR   | MEMORY RETURN SWIVEL MECHANISM     | \$130 | \$140 | \$152 | 0,80 | \$200      |
| NT 10 | VISITOR   | CHROMED CANTILEVER BASE            | \$126 | \$136 | \$148 | 0,80 | \$196      |
| NT 11 | EXECUTIVE | WITH HEADREST SYNCHRONIC MECHANISM | \$156 | \$166 | \$178 | 0,80 | \$226      |
| NT 12 | MEETING   | SYNCHRONIC MECHANISM               | \$152 | \$162 | \$174 | 0,80 | \$222      |











Meters are only given for Seat Part.

|        |           |                                    | A     | В     | С     | MT.  | R. LEATHER |
|--------|-----------|------------------------------------|-------|-------|-------|------|------------|
| NTB 13 | EXECUTIVE | WITH HEADREST MULTI TILT MECHANISM | \$190 | \$200 | \$212 | 0,80 | \$252      |
| NTB 14 | MEETING   | MULTI TILT MECHANISM               | \$186 | \$196 | \$208 | 0,80 | \$248      |
| NTB 15 | VISITOR   | MEMORY RETURN SWIVEL MECHANISM     | \$184 | \$194 | \$206 | 0,80 | \$248      |
| NTB 16 | VISITOR   | CHROMED CANTILEVER BASE            | \$180 | \$190 | \$202 | 0,80 | \$242      |
| NTB 17 | EXECUTIVE | WITH HEADREST SYNCHRONIC MECHANISM | \$210 | \$220 | \$232 | 0,80 | \$272      |
| NTB 18 | MEETING   | SYNCH