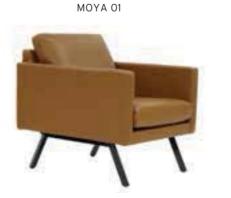

/ PAINTED LEGS | \$320 | \$350 | \$390 | 4,00 | \$620      |  |  |
| ANT05 | TWO SEATER   | SOFA / PAINTED LEGS | \$400 | \$440 | \$490 | 5,50 | \$800      |  |  |
| ANT06 | THREE SEATER | SOFA / PAINTED LEGS | \$480 | \$530 | \$590 | 6,50 | \$960      |  |  |









| MOYA    |              |      |       |       |       |       |            |  |  |  |
|---------|--------------|------|-------|-------|-------|-------|------------|--|--|--|
|         |              |      | A     | В     | С     | MT.   | R. LEATHER |  |  |  |
| MOYA 01 | SINGLE       | SOFA | \$340 | \$380 | \$440 | 6,00  | \$680      |  |  |  |
| MOYA 02 | TWO SEATER   | SOFA | \$480 | \$540 | \$630 | 8,50  | \$960      |  |  |  |
| MOYA 03 | THREE SEATER | SOFA | \$540 | \$610 | \$710 | 10,00 | \$1.040    |  |  |  |









#### ZENO MT. R. LEATHER SINGLE \$420 \$460 \$510 5,50 \$800 ZN 01 SOFA / PAINTED FOOT ZN 02 TWO SEATER SOFA / PAINTED FOOT \$540 \$600 8,00 \$970 ZN 03 THREE SEATER | SOFA / PAINTED FOOT \$640 \$710 \$800 10,00 \$1.200





| ENZO ENZO |              |      |       |       |       |      |            |  |  |
|-----------|--------------|------|-------|-------|-------|------|------------|--|--|
|           |              |      | Α     | В     | С     | MT.  | R. LEATHER |  |  |
| ENZO 01   | SINGLE       | SOFA | \$360 | \$400 | \$480 | 5,00 | \$720      |  |  |
| ENZO 02   | TWO SEATER   | SOFA | \$520 | \$580 | \$680 | 7,50 | \$1.040    |  |  |
| ENZO 03   | THREE SEATER | SOFA | \$600 | \$670 | \$780 | 9,00 | \$1.200    |  |  |





|        | TROY         |      |       |