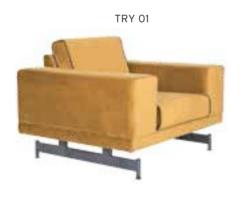

|              |      | Α     | В     | С     | MT.  | R. LEATHER |  |  |
| ENZO 01   | SINGLE       | SOFA | \$360 | \$400 | \$480 | 5,00 | \$720      |  |  |
| ENZO 02   | TWO SEATER   | SOFA | \$520 | \$580 | \$680 | 7,50 | \$1.040    |  |  |
| ENZO 03   | THREE SEATER | SOFA | \$600 | \$670 | \$780 | 9,00 | \$1.200    |  |  |





|        | TROY         |      |       |       |       |      |            |
|--------|--------------|------|-------|-------|-------|------|------------|
|        |              |      | Α     | В     | С     | MT.  | R. LEATHER |
| TRY 01 | SINGLE       | SOFA | \$440 | \$500 | \$580 | 5,50 | \$860      |
| TRY 02 | TWO SEATER   | SOFA | \$550 | \$620 | \$700 | 7,50 | \$1.080    |
| TRY 03 | THREE SEATER | SOFA | \$640 | \$720 | \$820 | 9,00 | \$1.280    |





| ODÍN CHROMED METAL LEGS - ADJUSTABLE HEADREST |              |                     |       |       |       |      |            |  |  |
|-----------------------------------------------|--------------|---------------------|-------|-------|-------|------|------------|--|--|
|                                               |              |                     | Α     | В     | С     | MT.  | R. LEATHER |  |  |
| ODN 01                                        | SINGLE       | SOFA / CHROMED LEGS | \$520 | \$570 | \$630 | 5,00 | \$1.000    |  |  |
| ODN 02                                        | TWO SEATER   | SOFA / CHROMED LEGS | \$680 | \$750 | \$830 | 7,50 | \$1.360    |  |  |
| ODN 03                                        | THREE SEATER | SOFA / CHROMED LEGS | \$800 | \$880 | \$980 |