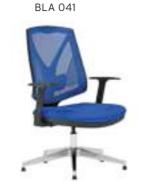

ll artifical leather and fabric options to be used except Casella colour chart cannot be pricing from Group A. For real leather, it just used for frontside of chairs, backside is made from artificial leather.

#### BELLA ALUMINUM STAR BASE / FIXED ARMREST / LUMBAR SUPPORT **WAIST HAVE SUPPORT** C MT. R. LEATHER BLA 040 EXECUTIVE MULTI TILT MECHANISM \$142 \$150 \$164 0,50 \$196 BLA 041 MEMORY RETURN SWIVEL MECHANISM \$138 0,50 \$192 \$146 \$160 \$136 BLA 042 VISITOR PAINTED CANTILEVER BASE \$144 \$158 0,50 \$190 BLA 044 EXECUTIVE | SYNCHRONIC MECHANISM \$162 \$170 \$184 0,50 \$216 MULTI TILT MECHANISM / WITH HEADREST \$172 \$204 BLA 045 EXECUTIVE \$150 \$158 0,70 BLA 046 EXECUTIVE | SYNCHRONIC MECHANISM / WITH HEADREST \$170 \$178 \$192 0,70 \$224 Meters are only given for Seat Part.









BLA 044

BLA 042



BLA 045

| В       | ELLA      | ALUMINUM STAR BASE / ADJUSTA         | WAIST HAVE SUPPORT |       |       |      |            |
|---------|-----------|--------------------------------------|--------------------|-------|-------|------|------------|
|         |           |                                      | A                  | В     | С     | MT.  | R. LEATHER |
| BLA 050 | EXECUTIVE | MULTI TILT MECHANISM                 | \$157              | \$165 | \$179 | 0,50 | \$211      |
| BLA 051 | VISITOR   | MEMORY RETURN SWIVEL MECHANISM       | \$153              | \$161 | \$175 | 0,50 | \$207      |
| BLA 052 | VISITOR   | PAINTED CANTILEVER BASE              | \$151              | \$159 | \$173 | 0,50 | \$205      |
| BLA 053 | EXECUTIVE | SYNCHRONIC MECHANISM