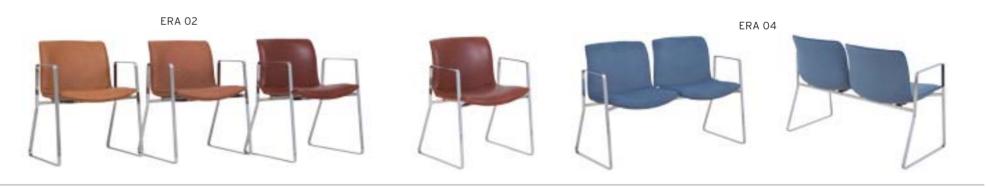

| ADEL       | 130-131 | COFFEE TABLE | 166-167 | ERMES       | 06-07   | KRONO     | 150-151 | MUNA         | 90-91      | RELAX      | 12-15   | TENDO   | 114-115 |
|------------|---------|--------------|---------|-------------|---------|-----------|---------|--------------|------------|------------|---------|---------|---------|
| AKTİVE     | 110-111 | CANYON       | 154-155 | EVA         | 102-103 | KUKA      | 146-147 | MURANO SOFA  | 134-135    | REMO       | 22-29   | TIFFANY | 14-17   |
| ALBA       | 116-117 | CAPPA        | 88-89   | EVO         | 108-109 | KÜLAH     | 126-127 | MURANO ARMCH | IAIR 78-79 | RİGA       | 136-137 | TİGRA   | 66-67   |
| ALEXA      | 144-145 | CAPPA PLUS   | 88-89   | EVENT       | 48-49   | KÜP       | 136-137 | NEON         | 50-51      | RİVAL      | 94-95   | TOGA    | 96-97   |
| ALİNA      | 70-71   | CAPRİ        | 92-93   | EVİTA       | 144-145 | LAND      | 74-77   | NİTRO        | 38-43      | ROLL       | 124-125 | TOLEDO  | 106-107 |
| ALİNA PLUS | 68-69   | CEMRE        | 106-107 | FERRE       | 150-151 | LAND PLUS | 76-79   | NOKTA        | 120-121    | SABİNA     | 118-119 | TRİ0    | 130-131 |
| ALYA       | 138-139 | CEYHAN       | 102-103 | FIRAT       | 86-87   | LARA      | 144-145 | NİDO         | 90-91      | SANTA      | 78-79   | TROY    | 148-149 |
| ANİTA      | 146-147 | CHESTER      | 160-161 | FLAP        | 156-157 | LENA      | 64-65   | NORMA        | 140-141    | SAFARİ     | 98-99   | TRUVA   | 116-117 |
| ARENA      | 94-95   | CLASS        | 128-129 | FLEX        | 114-115 | Libra     | 46-47   | ODEA         | 150-151    | SATURN     | 160-161 | TURKUAZ | 90-91   |
| ARES       | 80-81   | COMFORT      | 68-69   | FOMA        | 126-127 | LİMA      | 126-127 | ODİN         | 148-149    | SEDİA      | 156-159 | UNICA   | 84-85   |
| ARES PLUS  | 78-81   | COMFORT PLUS | 66-69   | FRAME       | 108-109 | LİMA PLUS | 128-129 | OLİVİA       | 120-121    | SERENA     | 114-115 | URBAN   | 144-145 |
| ARMADA     | 140-141 | CONCORDE     | 100-101 | FRONT       | 152-153 | LİNEA     | 154-155 | OMEGA        | 20-21      | SEYHAN     | 150-151 | ÜRGÜP   | 126-127 |
| ARMONİ     | 122-123 | CORNER       | 164-165 | FUSE        | 70-71   | LİNK      | 62-65   | OSCAR        | 98-101     | SOLE       | 114-115 | VENÜS   | 154-155 |
| ARP        | 138-139 | COVER        | 86-87   | FUSE PLUS   | 70-71   | LİP       | 130-133 | ОТТО         | 30-35      | SOLİD      | 52-57   | VERA    | 104-105 |
| ARTE       | 131-133 | CUBİX        | 154-155 | GAZEL       | 128-129 | LİSA      | 140-141 | OTTOMAN      | 131-133    | SOLİD PLUS | 56-61   | VICTOR  | 100-101 |
| ARTU       | 118-119 | СИТЕ         | 124-125 | GENIDIA     | 18-19   | LOFT      | 156-157 | OXFORD       | 160-161    | SMART      | 48-49   | vig0    | 162-163 |
| ASTRA      | 136-137 | DEMRE        | 94-95   | GLORIA      | 114-115 | MAKİ      | 110-111 | PALOMA       | 66-67      | SNOW       | 70-71   | ViN0    | 116-117 |
| AURA       | 88-89   | DESY         | 92-93   | GÖNEN       | 128-129 | MAMBA     | 16-19   | PANDORA      | 96-97      | SNOW PLUS  | 74-75   | vit0    | 112-113 |
| AXEL       | 138-139 | DIAGONAL     | 124-125 | INCA        | 112-113 | MEDA      | 108-109 | PENTA        | 158-159    | SPARK      | 124-125 | WAU     | 18-19   |
| BANK       | 134-135 | DİVA         | 92-93   | inci        | 84-85   | MİKADO    | 96-97   | PİATRA       | 152-153    | SPRİNG     | 42-47   | WENDY   | 94-95   |
| BELLA      | 36-39   | EFOR         | 160-161 | iznik       | 120-121 | MİNİ      | 120-123 | POLİ         | 116-117    | STEP       | 162-163 | YONCA   | 130-131 |
| BENDİS     | 118-119 | EGE          | 110-111 | KELEBEK     | 118-119 | MİNİMAX   | 152-153 | PRAMİT       | 82-83      | STYLE      | 122-123 | ZENO    | 148-149 |
| BOLERO     | 96-97   | ELITE        | 50-51   | KENDO       | 122-123 | MİRA      | 104-105 | PRIMO        | 136-137    | STONE      | 152-153 | ZİRVE   | 90-91   |
| BOND       | 106-107 | ENJOY        | 16-17   | KENT        | 158-159 | MOYA      | 146-147 | REBECA       | 122-123    | TARSUS     | 156-157 |         |         |
| BOSS       | 131-133 | ENZO         | 148-149 | KONFOR      | 82-83   | MOON      | 20-23   | REGAL        | 06-07      | TAURUS     | 86-87   |         |         |
| вох        | 140-141 | ERA          | 112-113 | KONFOR PLUS | 82-83   | MOSS      | 138-139 | REFLEX       | 14-15      | TEKNO      | 08-11   |         |         |
|            |         |              |         |             |         |           |         |              |            |            |         |         |         |