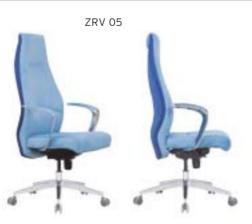

| ADEL       | 130-131 | COFFEE TABLE | 166-167 | ERMES       | 06-07   | KRONO     | 150-151 | MUNA         | 90-91      | RELAX      | 12-15   | TENDO   | 114-115 |
|------------|---------|--------------|---------|-------------|---------|-----------|---------|--------------|------------|------------|---------|---------|---------|
| AKTİVE     | 110-111 | CANYON       | 154-155 | EVA         | 102-103 | KUKA      | 146-147 | MURANO SOFA  | 134-135    | REMO       | 22-29   | TIFFANY | 14-17   |
| ALBA       | 116-117 | CAPPA        | 88-89   | EVO         | 108-109 | KÜLAH     | 126-127 | MURANO ARMCH | IAIR 78-79 | RİGA       | 136-137 | TİGRA   | 66-67   |
| ALEXA      | 144-145 | CAPPA PLUS   | 88-89   | EVENT       | 48-49   | KÜP       | 136-137 | NEON         | 50-51      | RİVAL      | 94-95   | TOGA    | 96-97   |
| ALİNA      | 70-71   | CAPRİ        | 92-93   | EVİTA       | 144-145 | LAND      | 74-77   | NİTRO        | 38-43      | ROLL       | 124-125 | TOLEDO  | 106-107 |
| ALİNA PLUS | 68-69   | CEMRE        | 106-107 | FERRE       | 150-151 | LAND PLUS | 76-79   | NOKTA        | 120-121    | SABİNA     | 118-119 | TRİ0    | 130-131 |
| ALYA       | 138-139 | CEYHAN       | 102-103 | FIRAT       | 86-87   | LARA      | 144-145 | NİDO         | 90-91      | SANTA      | 78-79   | TROY    | 148-149 |
| ANİTA      | 146-147 | CHESTER      | 160-161 | FLAP        | 156-157 | LENA      | 64-65   | NORMA        | 140-141    | SAFARİ     | 98-99   | TRUVA   | 116-117 |
| ARENA      | 94-95   | CLASS        | 128-129 | FLEX        | 114-115 | Libra     | 46-47   | ODEA         | 150-151    | SATURN     | 160-161 | TURKUAZ | 90-91   |
| ARES       | 80-81   | COMFORT      | 68-69   | FOMA        | 126-127 | LİMA      | 126-127 | ODİN         | 148-149    | SEDİA      | 156-159 | UNICA   | 84-85   |
| ARES PLUS  | 78-81   | COMFORT PLUS | 66-69   | FRAME       | 108-109 | LİMA PLUS | 128-129 | OLİVİA       | 120-121    | SERENA     | 114-115 | URBAN   | 144-145 |
| ARMADA     | 140-141 | CONCORDE     | 100-101 | FRONT       | 152-153 | LİNEA     | 154-155 | OMEGA        | 20-21      | SEYHAN     | 150-151 | ÜRGÜP   | 126-127 |
| ARMONİ     | 122-123 | CORNER       | 164-165 | FUSE        | 70-71   | LİNK      | 62-65   | OSCAR        | 98-101     | SOLE       | 114-115 | VENÜS   | 154-155 |
| ARP        | 138-139 | COVER        | 86-87   | FUSE PLUS   | 70-71   | LİP       | 130-133 | ОТТО         | 30-35      | SOLİD      | 52-57   | VERA    | 104-105 |
| ARTE       | 131-133 | CUBİX        | 154-155 | GAZEL       | 128-129 | LİSA      | 140-141 | OTTOMAN      | 131-133    | SOLİD PLUS | 56-61   | VICTOR  | 100-101 |
| ARTU       | 118-119 | СИТЕ         | 124-125 | GENIDIA     | 18-19   | LOFT      | 156-157 | OXFORD       | 160-161    | SMART      | 48-49   | vig0    | 162-163 |
| ASTRA      | 136-137 | DEMRE        | 94-95   | GLORIA      | 114-115 | MAKİ      | 110-111 | PALOMA       | 66-67      | SNOW       | 70-71   | ViN0    | 116-117 |
| AURA       | 88-89   | DESY         | 92-93   | GÖNEN       | 128-129 | MAMBA     | 16-19   | PANDORA      | 96-97      | SNOW PLUS  | 74-75   | vit0    | 112-113 |
| AXEL       | 138-139 | DIAGONAL     | 124-125 | INCA        | 112-113 | MEDA      | 108-109 | PENTA        | 158-159    | SPARK      | 124-125 | WAU     | 18-19   |
| BANK       | 134-135 | DİVA         | 92-93   | inci        | 84-85   | MİKADO    | 96-97   | PİATRA       | 152-153    | SPRİNG     | 42-47   | WENDY   | 94-95   |
| BELLA      | 36-39   | EFOR         | 160-161 | iznik       | 120-121 | MİNİ      | 120-123 | POLİ         | 116-117    | STEP       | 162-163 | YONCA   | 130-131 |
| BENDİS     | 118-119 | EGE          | 110-111 | KELEBEK     | 118-119 | MİNİMAX   | 152-153 | PRAMİT       | 82-83      | STYLE      | 122-123 | ZENO    | 148-149 |
| BOLERO     | 96-97   | ELITE        | 50-51   | KENDO       | 122-123 | MİRA      | 104-105 | PRIMO        | 136-137    | STONE      | 152-153 | ZİRVE   | 90-91   |
| BOND       | 106-107 | ENJOY        | 16-17   | KENT        | 158-159 | MOYA      | 146-147 | REBECA       | 122-123    | TARSUS     | 156-157 |         |         |
| BOSS       | 131-133 | ENZO         | 148-149 | KONFOR      | 82-83   | MOON      | 20-23   | REGAL        | 06-07      | TAURUS     | 86-87   |         |         |
| вох        | 140-141 | ERA          | 112-113 | KONFOR PLUS | 82-83   | MOSS      | 138-139 | REFLEX       | 14-15      | TEKNO      | 08-11   |         |         |
|            |         |              |         |             |         |           |         |              |            |            |         |         |         |