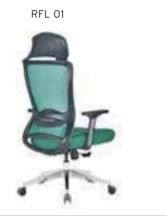

NISM / ADJUSTABLE ARMREST / SLIDING SEAT \$320 | \$330 | \$370 | 2,00 \$490 RX 45 EXECUTIVE | WITHOUT HEADREST / SYNCHRONIC MECHANISM / ADJUSTABLE ARMREST / SLIDING SEAT | \$310 | \$320 | \$360 | 2,00 \$480











### REFLEX BLACK PLASTIC FRAME / ALUMINUM STAR BASE / ADJUSTABLE ARMREST / LUMBAR SUPPORT

|        |           |                      | Α     | В     | С     | MT.  | R. LEATHER |
|--------|-----------|----------------------|-------|-------|-------|------|------------|
| RFL 01 | EXECUTIVE | MULTI TILT MECHANISM | \$260 | \$270 | \$310 | 0,70 | \$390      |
| RFL 02 | MEETING   | MULTI TILT MECHANISM | \$254 | \$264 | \$304 | 0,60 | \$384      |
| RFL 03 | VISITOR   | CANTILEVER BASE      | \$240 | \$250 | \$290 | 0,60 | \$370      |

Meters are only given for Seat Part.











# **REFLEX**

# BLACK PLASTIC FRAME / PLASTIC STAR BASE / ADJUSTABLE ARMREST / LUMBAR SUPPORT

|        |           |                      | Α     | В     | С     | MT.  | R. LEATHER |
|--------|-----------|----------------------|-------|-------|-------|------|------------|
| RFL 10 | EXECUTIVE | MULTI TILT MECHANISM | \$246 | \$256 | \$296 | 0,70 | \$376      |
| RFL 11 | MEETING   | MULTI TILT MECHANISM | \$240 | \$250 | \$290 | 0,60 | \$370      |
| RFL 12 | VISITOR   | CANTILEVER BASE      | \$226 | \$236 | \$276 | 0,60 | \$356      |

Meters are only given for Seat Part.









# **TIFFANY**

#### ALUMINUM STAR BASE / ERGONOMIC / FULL FUNCTIONAL / LUMBAR SUPPORT WAIST HAVE SUPPORT

|        |           |                                                         | Α     | В