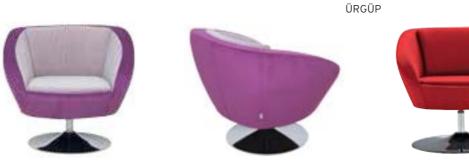

|          |              |                                    | A     | В | С | MT. | R. LEATHER |
|----------|--------------|------------------------------------|-------|---|---|-----|------------|
| SLDP 100 | MEETING      | TILT MECHANISM                     | \$94  |   |   |     |            |
| SLDP 101 | WAITING      | CHROMED METAL PIPE LEGS            | \$76  |   |   |     |            |
| SLDP 102 | WAITING      | PAINTED FOUR PIPE LEGS             | \$74  |   |   |     |            |
| SLDP 103 | WAITING      | CHROMED FOUR PIPE LEGS             | \$76  |   |   |     |            |
| SLDP 104 | WAITING      | WOODEN FOUR LEGS                   | \$82  |   |   |     |            |
| SLDP 105 | WAITING      | CHROMED FOUR STAR BASE             | \$78  |   |   |     |            |
| SLDP 106 | WAITING      | PAINTED FOUR STAR BASE             | \$76  |   |   |     |            |
| SLDP 107 | TWO SEATER   | WAITING CHAIR                      | \$138 |   |   |     |            |
| SLDP 108 | THREE SEATER | WAITING CHAIR                      | \$200 |   |   |     |            |
| SLDP 109 | FOUR SEATER  | WAITING CHAIR                      | \$250 |   |   |     |            |
| SLDP 110 | TWO SEATER   | WAITING CHAIR WITH COFFEE TABLE    | \$158 |   |   |     |            |
| SLDP 111 | WAITING      | CHROMED FOUR PIPE LEGS WITH CASTER | \$79  |   |   |     |            |
| SLDP 112 | WAITING      | PAINTED FOUR PIPE LEGS WITH CASTER | \$77  |   |   |     |            |
| SLDP 113 | WAITING      | PAINTED FIVE PIPE LEGS WITH CASTER | \$94  |   |   |     |            |
| SLDP 114 | WORKING      | WHEELED PLASTIC BASE               | \$94  |   |   |     |            |
| SLDP 115 | SINGLE       | PLASTIC BASE                       | \$92  |   |   |     |            |