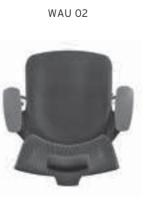

#### **REGAL** ALUMINUM STAR BASE / ADJUSTABLE ARMREST / LUMBAR SUPPORT WAIST HAVE SUPPORT MT. R. LEATHER REGAL 01 | EXECUTIVE | SYNCHRONIC MECHANISM \$280 \$290 \$331 0.80 \$420 REGAL 02 \$272 \$282 \$323 MEETING SYNCHRONIC MECHANISM 0,80 \$412 REGAL 03 VISITOR CANTILEVER BASE \$260 \$270 \$311 0,80 \$400 REGAL 04 | EXECUTIVE \$440 SLIDING SYNCHRONIC MECHANISM \$300 \$310 \$351 0.80 \$292 \$343 REGAL 05 MEETING \$302 0,80 \$432 SLIDING SYNCHRONIC MECHANISM

Meters are only given for Seat Part.

**WAIST HAVE SUPPORT** 

REGAL 03

REGAL 13

REGAL 04

| REGAL | PLASTIC STAR BASE / ADJUSTABLE ARMREST / LUMBAR SUPPORT |
|-------|---------------------------------------------------------|
|       |                                                         |