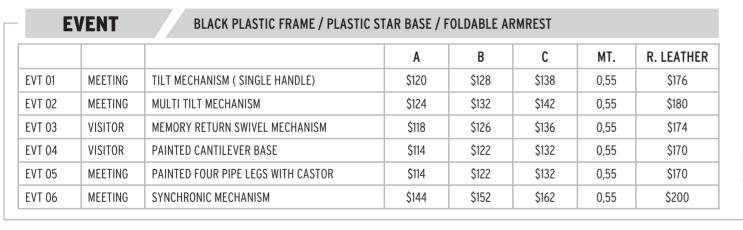

| ADEL       | 130-131 | COFFEE TABLE | 166-167 | ERMES       | 06-07   | KRONO     | 150-151 | MUNA         | 90-91      | RELAX      | 12-15   | TENDO   | 114-115 |
|------------|---------|--------------|---------|-------------|---------|-----------|---------|--------------|------------|------------|---------|---------|---------|
| AKTİVE     | 110-111 | CANYON       | 154-155 | EVA         | 102-103 | KUKA      | 146-147 | MURANO SOFA  | 134-135    | REMO       | 22-29   | TIFFANY | 14-17   |
| ALBA       | 116-117 | CAPPA        | 88-89   | EVO         | 108-109 | KÜLAH     | 126-127 | MURANO ARMCH | IAIR 78-79 | RİGA       | 136-137 | TİGRA   | 66-67   |
| ALEXA      | 144-145 | CAPPA PLUS   | 88-89   | EVENT       | 48-49   | KÜP       | 136-137 | NEON         | 50-51      | RİVAL      | 94-95   | TOGA    | 96-97   |
| ALİNA      | 70-71   | CAPRİ        | 92-93   | EVİTA       | 144-145 | LAND      | 74-77   | NİTRO        | 38-43      | ROLL       | 124-125 | TOLEDO  | 106-107 |
| ALİNA PLUS | 68-69   | CEMRE        | 106-107 | FERRE       | 150-151 | LAND PLUS | 76-79   | NOKTA        | 120-121    | SABİNA     | 118-119 | TRİ0    | 130-131 |
| ALYA       | 138-139 | CEYHAN       | 102-103 | FIRAT       | 86-87   | LARA      | 144-145 | NİDO         | 90-91      | SANTA      | 78-79   | TROY    | 148-149 |
| ANİTA      | 146-147 | CHESTER      | 160-161 | FLAP        | 156-157 | LENA      | 64-65   | NORMA        | 140-141    | SAFARİ     | 98-99   | TRUVA   | 116-117 |
| ARENA      | 94-95   | CLASS        | 128-129 | FLEX        | 114-115 | Libra     | 46-47   | ODEA         | 150-151    | SATURN     | 160-161 | TURKUAZ | 90-91   |
| ARES       | 80-81   | COMFORT      | 68-69   | FOMA        | 126-127 | LİMA      | 126-127 | ODİN         | 148-149    | SEDİA      | 156-159 | UNICA   | 84-85   |
| ARES PLUS  | 78-81   | COMFORT PLUS | 66-69   | FRAME       | 108-109 | LİMA PLUS | 128-129 | OLİVİA       | 120-121    | SERENA     | 114-115 | URBAN   | 144-145 |
| ARMADA     | 140-141 | CONCORDE     | 100-101 | FRONT       | 152-153 | LİNEA     | 154-155 | OMEGA        | 20-21      | SEYHAN     | 150-151 | ÜRGÜP   | 126-127 |
| ARMONİ     | 122-123 | CORNER       | 164-165 | FUSE        | 70-71   | LİNK      | 62-65   | OSCAR        | 98-101     | SOLE       | 114-115 | VENÜS   | 154-155 |
| ARP        | 138-139 | COVER        | 86-87   | FUSE PLUS   | 70-71   | LİP       | 130-133 | ОТТО         | 30-35      | SOLİD      | 52-57   | VERA    | 104-105 |
| ARTE       | 131-133 | CUBİX        | 154-155 | GAZEL       | 128-129 | LİSA      | 140-141 | OTTOMAN      | 131-133    | SOLİD PLUS | 56-61   | VICTOR  | 100-101 |
| ARTU       | 118-119 | СИТЕ         | 124-125 | GENIDIA     | 18-19   | LOFT      | 156-157 | OXFORD       | 160-161    | SMART      | 48-49   | vig0    | 162-163 |
| ASTRA      | 136-137 | DEMRE        | 94-95   | GLORIA      | 114-115 | MAKİ      | 110-111 | PALOMA       | 66-67      | SNOW       | 70-71   | ViN0    | 116-117 |
| AURA       | 88-89   | DESY         | 92-93   | GÖNEN       | 128-129 | MAMBA     | 16-19   | PANDORA      | 96-97      | SNOW PLUS  | 74-75   | vit0    | 112-113 |
| AXEL       | 138-139 | DIAGONAL     | 124-125 | INCA        | 112-113 | MEDA      | 108-109 | PENTA        | 158-159    | SPARK      | 124-125 | WAU     | 18-19   |
| BANK       | 134-135 | DİVA         | 92-93   | inci        | 84-85   | MİKADO    | 96-97   | PİATRA       | 152-153    | SPRİNG     | 42-47   | WENDY   | 94-95   |
| BELLA      | 36-39   | EFOR         | 160-161 | iznik       | 120-121 | MİNİ      | 120-123 | POLİ         | 116-117    | STEP       | 162-163 | YONCA   | 130-131 |
| BENDİS     | 118-119 | EGE          | 110-111 | KELEBEK     | 118-119 | MİNİMAX   | 152-153 | PRAMİT       | 82-83      | STYLE      | 122-123 | ZENO    | 148-149 |
| BOLERO     | 96-97   | ELITE        | 50-51   | KENDO       | 122-123 | MİRA      | 104-105 | PRIMO        | 136-137    | STONE      | 152-153 | ZİRVE   | 90-91   |
| BOND       | 106-107 | ENJOY        | 16-17   | KENT        | 158-159 | MOYA      | 146-147 | REBECA       | 122-123    | TARSUS     | 156-157 |         |         |
| BOSS       | 131-133 | ENZO         | 148-149 | KONFOR      | 82-83   | MOON      | 20-23   | REGAL        | 06-07      | TAURUS     | 86-87   |         |         |
| вох        | 140-141 | ERA          | 112-113 | KONFOR PLUS | 82-83   | MOSS      | 138-139 | REFLEX       | 14-15      | TEKNO      | 08-11   |         |         |
|            |         |              |         |             |         |           |         |              |            |            |         |         |         |