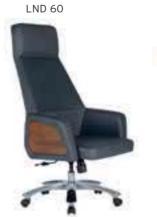

## LAND PLUS

#### POLISHED WOODEN ARMREST / ALUMINUM STAR BASE

|        |           |                      | A     | В     | С     | MT.  | R. LEATHER |
|--------|-----------|----------------------|-------|-------|-------|------|------------|
| LND 60 | EXECUTIVE | MULTI TILT MECHANISM | \$300 | \$316 | \$366 | 3,20 |            |
| LND 61 | MEETING   | MULTI TILT MECHANISM | \$294 | \$310 | \$360 | 3,00 |            |
| LND 62 | VISITOR   | STAR BASE            | \$292 | \$308 | \$358 | 3,00 |            |
| LND 63 | VISITOR   | CANTILEVER BASE      | \$288 | \$304 | \$354 | 3,00 |            |
| LND 64 | EXECUTIVE | SYNCHRONIC MECHANISM | \$320 | \$336 | \$386 | 3,20 |            |
| LND 65 | MEETING   | SYNCHRONIC MECHANISM | \$314 | \$330 | \$380 | 3,00 |            |





















In the original leather product orders, for the part of the embroidery, only artificial leather alternatives are used. Special design (nks) is not available on R. Leather.

## LAND PLUS

#### POLISHED WOODEN ARMREST / WOODEN STAR BASE

|        |           |                      | A     | В     | С     | MT.  | R. LEATHER |
|--------|-----------|----------------------|-------|-------|-------|------|------------|
| LND 70 | EXECUTIVE | MULTI TILT MECHANISM | \$300 | \$316 | \$366 | 3,20 |            |
| LND 71 | MEETING   | MULTI TILT MECHANISM | \$294 | \$310 | \$360 | 3,00 |            |
| LND 72 | VISITOR   | STAR BASE            | \$292 | \$308 | \$358 | 3,00 |            |
| LND 73 | VISITOR   | CANTILEVER BASE      | \$288 | \$304 | \$354 | 3,00 |            |
| LND