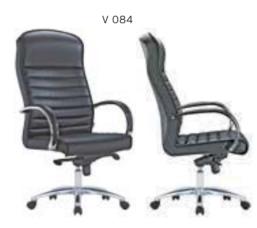

LTI TILT MECHANISM           | \$250 | \$265 | \$285 | 2,30 | \$440      |  |  |  |
| V 081 | MEETING                                      | MULTI TILT MECHANISM           | \$246 | \$261 | \$281 | 2,30 | \$436      |  |  |  |
| V 082 | VISITOR                                      | MEMORY RETURN SWIVEL MECHANISM | \$242 | \$257 | \$277 | 2,30 | \$432      |  |  |  |
| V 083 | VISITOR                                      | CHROMED CANTILEVER BASE        | \$236 | \$251 | \$271 | 2,30 | \$426      |  |  |  |
| V 084 | EXECUTIVE                                    | SYNCHRONIC MECHANISM           | \$270 | \$285 | \$305 | 2,30 | \$460      |  |  |  |
| V 085 | MEETING                                      | SYNCHRONIC MECHANISM           | \$266 | \$281 | \$301 | 2,30 | \$456      |  |  |  |



| V 081 | V 082 | V 083 | V 085 |
|-------|-------|-------|-------|
|       |       |       |       |

|         |           |                                | Α     | В     | С     | MT.  | R. LEATHER |
|---------|-----------|--------------------------------|-------|-------|-------|------|------------|
| CND 001 | EXECUTIVE | MULTI TILT MECHANISM           | \$280 | \$295 | \$315 | 2,00 | \$520      |
| CND 002 | MEETING   | MULTI TILT MECHANISM           | \$276 | \$291 | \$311 | 1,90 | \$516      |
| CND 003 | VISITOR   | MEMORY RETURN SWIVEL MECHANISM | \$272 | \$287 | \$307 | 1,90 | \$512      |
| CND 004 | VISITOR   | CANTILEVER BASE                | \$266 | \$281 | \$301 | 1,90 | \$506      |
| CND 005 | EXECUTIVE | SYNCHRONIC MECHANISM           | \$300 | \$315 | \$335 | 2,00 | \