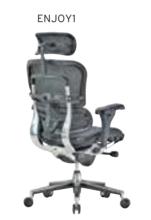

| ADEL       | 130-131 | COFFEE TABLE | 166-167 | ERMES       | 06-07   | KRONO     | 150-151 | MUNA         | 90-91      | RELAX      | 12-15   | TENDO   | 114-115 |
|------------|---------|--------------|---------|-------------|---------|-----------|---------|--------------|------------|------------|---------|---------|---------|
| AKTİVE     | 110-111 | CANYON       | 154-155 | EVA         | 102-103 | KUKA      | 146-147 | MURANO SOFA  | 134-135    | REMO       | 22-29   | TIFFANY | 14-17   |
| ALBA       | 116-117 | CAPPA        | 88-89   | EVO         | 108-109 | KÜLAH     | 126-127 | MURANO ARMCH | IAIR 78-79 | RİGA       | 136-137 | TİGRA   | 66-67   |
| ALEXA      | 144-145 | CAPPA PLUS   | 88-89   | EVENT       | 48-49   | KÜP       | 136-137 | NEON         | 50-51      | RİVAL      | 94-95   | TOGA    | 96-97   |
| ALİNA      | 70-71   | CAPRİ        | 92-93   | EVİTA       | 144-145 | LAND      | 74-77   | NİTRO        | 38-43      | ROLL       | 124-125 | TOLEDO  | 106-107 |
| ALİNA PLUS | 68-69   | CEMRE        | 106-107 | FERRE       | 150-151 | LAND PLUS | 76-79   | NOKTA        | 120-121    | SABİNA     | 118-119 | TRİ0    | 130-131 |
| ALYA       | 138-139 | CEYHAN       | 102-103 | FIRAT       | 86-87   | LARA      | 144-145 | NİDO         | 90-91      | SANTA      | 78-79   | TROY    | 148-149 |
| ANİTA      | 146-147 | CHESTER      | 160-161 | FLAP        | 156-157 | LENA      | 64-65   | NORMA        | 140-141    | SAFARİ     | 98-99   | TRUVA   | 116-117 |
| ARENA      | 94-95   | CLASS        | 128-129 | FLEX        | 114-115 | Libra     | 46-47   | ODEA         | 150-151    | SATURN     | 160-161 | TURKUAZ | 90-91   |
| ARES       | 80-81   | COMFORT      | 68-69   | FOMA        | 126-127 | LİMA      | 126-127 | ODİN         | 148-149    | SEDİA      | 156-159 | UNICA   | 84-85   |
| ARES PLUS  | 78-81   | COMFORT PLUS | 66-69   | FRAME       | 108-109 | LİMA PLUS | 128-129 | OLİVİA       | 120-121    | SERENA     | 114-115 | URBAN   | 144-145 |
| ARMADA     | 140-141 | CONCORDE     | 100-101 | FRONT       | 152-153 | LİNEA     | 154-155 | OMEGA        | 20-21      | SEYHAN     | 150-151 | ÜRGÜP   | 126-127 |
| ARMONİ     | 122-123 | CORNER       | 164-165 | FUSE        | 70-71   | LİNK      | 62-65   | OSCAR        | 98-101     | SOLE       | 114-115 | VENÜS   | 154-155 |
| ARP        | 138-139 | COVER        | 86-87   | FUSE PLUS   | 70-71   | LİP       | 130-133 | ОТТО         | 30-35      | SOLİD      | 52-57   | VERA    | 104-105 |
| ARTE       | 131-133 | CUBİX        | 154-155 | GAZEL       | 128-129 | LİSA      | 140-141 | OTTOMAN      | 131-133    | SOLİD PLUS | 56-61   | VICTOR  | 100-101 |
| ARTU       | 118-119 | СИТЕ         | 124-125 | GENIDIA     | 18-19   | LOFT      | 156-157 | OXFORD       | 160-161    | SMART      | 48-49   | vig0    | 162-163 |
| ASTRA      | 136-137 | DEMRE        | 94-95   | GLORIA      | 114-115 | MAKİ      | 110-111 | PALOMA       | 66-67      | SNOW       | 70-71   | ViN0    | 116-117 |
| AURA       | 88-89   | DESY         | 92-93   | GÖNEN       | 128-129 | MAMBA     | 16-19   | PANDORA      | 96-97      | SNOW PLUS  | 74-75   | vit0    | 112-113 |
| AXEL       | 138-139 | DIAGONAL     | 124-125 | INCA        | 112-113 | MEDA      | 108-109 | PENTA        | 158-159    | SPARK      | 124-125 | WAU     | 18-19   |
| BANK       | 134-135 | DİVA         | 92-93   | inci        | 84-85   | MİKADO    | 96-97   | PİATRA       | 152-153    | SPRİNG     | 42-47   | WENDY   | 94-95   |
| BELLA      | 36-39   | EFOR         | 160-161 | iznik       | 120-121 | MİNİ      | 120-123 | POLİ         | 116-117    | STEP       | 162-163 | YONCA   | 130-131 |
| BENDİS     | 118-119 | EGE          | 110-111 | KELEBEK     | 118-119 | MİNİMAX   | 152-153 | PRAMİT       | 82-83      | STYLE      | 122-123 | ZENO    | 148-149 |
| BOLERO     | 96-97   | ELITE        | 50-51   | KENDO       | 122-123 | MİRA      | 104-105 | PRIMO        | 136-137    | STONE      | 152-153 | ZİRVE   | 90-91   |
| BOND       | 106-107 | ENJOY        | 16-17   | KENT        | 158-159 | MOYA      | 146-147 | REBECA       | 122-123    | TARSUS     | 156-157 |         |         |
| BOSS       | 131-133 | ENZO         | 148-149 | KONFOR      | 82-83   | MOON      | 20-23   | REGAL        | 06-07      | TAURUS     | 86-87   |         |         |
| вох        | 140-141 | ERA          | 112-113 | KONFOR PLUS | 82-83   | MOSS      | 138-139 | REFLEX       | 14-15      | TEKNO      | 08-11   |         |         |
|            |         |              |         |             |         |           |         |              |            |            |         |         |         |