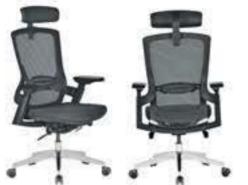

#### **ERMES** PLASTIC STAR BASE / AJDUSTABLE ARMREST / LUMBAR SUPPORT **WAIST HAVE SUPPORT**

|        |           |                              | Α     | В     | С     | MT.  | R. LEATHER |
|--------|-----------|------------------------------|-------|-------|-------|------|------------|
| ERM 10 | EXECUTIVE | SYNCHRONIC MECHANISM         | \$246 | \$256 | \$297 | 0,80 | \$386      |
| ERM 11 | MEETING   | SYNCHRONIC MECHANISM         | \$238 | \$248 | \$289 | 0,80 | \$378      |
| ERM 12 | VISITOR   | CANTILEVER BASE              | \$226 | \$236 | \$277 | 0,80 | \$366      |
| ERM 13 | EXECUTIVE | SLIDING SYNCHRONIC MECHANISM | \$266 | \$276 | \$317 | 0,80 | \$406      |
| ERM 14 | MEETING   | SLIDING SYNCHRONIC MECHANISM | \$258 | \$268 | \$309 | 0,80 | \$398      |