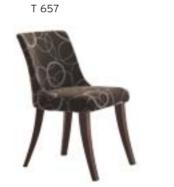

------|------------|
| ALB 01 | MEETING    | ALUMINUM STAR BASE | \$185 | \$197 | \$212 | 2,00 | \$340      |
| ALB 02 | SINGLE     | WOODEN LEGS        | \$174 | \$186 | \$201 | 3,00 | \$330      |
| ALB 03 | TWO SEATER | WOODEN LEGS        | \$233 | \$250 | \$275 | 4,50 | \$400      |







## TRUVA

|       |             |             | Α     | В     | С     | MT.  | R. LEATHER |
|-------|-------------|-------------|-------|-------|-------|------|------------|
| T 655 | SINGLE      | WOODEN LEGS | \$148 | \$160 | \$175 | 2,00 | \$260      |
| T 657 | SINGLE      | WOODEN LEGS | \$130 | \$140 | \$155 | 1,20 | \$248      |
| T 658 | SINGLE      | WOODEN LEGS | \$160 | \$172 | \$187 | 2,50 | \$272      |
| T 659 | TWO SEATERS | WOODEN LEGS | \$248 | \$268 | \$290 | 3,50 | \$460      |









#### POL

|         |         |                    | A     | В     | С     | MT.  | R. LEATHER |
|---------|---------|--------------------|-------|-------|-------|------|------------|
| POLI 01 | CHAIR   | ANGLED WOODEN LEGS | \$134 | \$146 | \$166 | 1,20 | \$245      |
| POLI 02 | CHAIR   | ROUND WOODEN LEGS  | \$134 | \$146 | \$166 | 1,20 | \$245      |
| POLI 03 | MEETING | CHROMED STAR BASE  | \$140 | \$152 | \$172 | 1,20 | \$251      |
| POLI 04 | CHAIR   | PIPE LEGS          | \$130 | \$142 | \$162 | 1,20 | \$241      |
| POLI 05 | WAITING | PAINTED LEGS       | \$136 | \$148 | \$168 | 1,20 | \$247      |
| POLI 06 | WAITING | PAINTED LEGS       | \$140 | \$152 | \$172 | 1,20 | \$251      |
| POLI 07 | WAITING | CHROMED LEGS       | \$144 | \$156 | \$176 | 1,20 | \$255      |
|