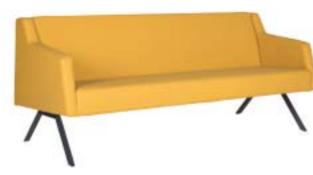

80 | 9,00  | \$1.280    |
| ALX 03 | THREE SEATER | SOFA | \$750 | \$830 | \$930 | 11,00 | \$1.500    |

ALX 01



ALX 02





ALX 03



## **URBAN**

|        |              |      | Α     | В     | С     | MT.   | R. LEATHER |
|--------|--------------|------|-------|-------|-------|-------|------------|
| URB 01 | SINGLE       | SOFA | \$460 | \$510 | \$570 | 5,00  | \$960      |
| URB 02 | TWO SEATER   | SOFA | \$620 | \$690 | \$780 | 8,00  | \$1.240    |
| URB 03 | THREE SEATER | SOFA | \$730 | \$800 | \$900 | 10,50 | \$1.460    |

URB 01



URB 03



#### **KUKA** R. LEATHER MT. \$360 KUKA 01 SINGLE SOFA / PAINTED LEGS \$390 \$430 4,00 \$700 KUKA 02 TWO SEATER SOFA / PAINTED LEGS \$460 \$500 \$550 5,50 \$900 \$560 \$680 6,50 KUKA 03 THREE SEATER SOFA / PAINTED LEGS \$610 \$1.100







|       | ANİTA        |                    |       |       |       |      |            |
|-------|--------------|--------------------|-------|-------|-------|------|------------|
|       |              |                    | Α     | В     | С     | MT.  | R. LEATHER |
| ANT01 | SINGLE       | SOFA / WOODEN LEGS | \$320 | \$350 | \$390 | 4,00 | \$620      |
| ANT02 | TWO SEATER   | SOFA / WOODEN LEGS | \$400 | \$440 | \$490 | 5,50 | \$800      |
| ANT03 | THREE SEATER | SOFA / WOODEN LEGS | \$480 | \$530 | \$590 | 6,50 | \$960      |







ANT 06

| ANİTA |              |                     |       |       |       |      |            |  |  |
|-------|--------------|---------------------|-------|-------|-------|------|------------|--|--|
|       |              |                     | A