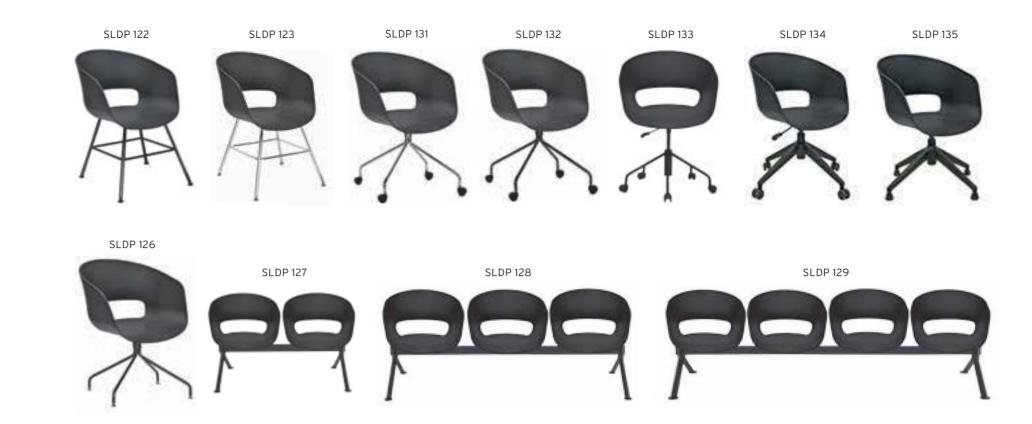

| ADEL       | 130-131 | COFFEE TABLE | 166-167 | ERMES       | 06-07   | KRONO     | 150-151 | MUNA         | 90-91      | RELAX      | 12-15   | TENDO   | 114-115 |
|------------|---------|--------------|---------|-------------|---------|-----------|---------|--------------|------------|------------|---------|---------|---------|
| AKTİVE     | 110-111 | CANYON       | 154-155 | EVA         | 102-103 | KUKA      | 146-147 | MURANO SOFA  | 134-135    | REMO       | 22-29   | TIFFANY | 14-17   |
| ALBA       | 116-117 | CAPPA        | 88-89   | EVO         | 108-109 | KÜLAH     | 126-127 | MURANO ARMCH | IAIR 78-79 | RİGA       | 136-137 | TİGRA   | 66-67   |
| ALEXA      | 144-145 | CAPPA PLUS   | 88-89   | EVENT       | 48-49   | KÜP       | 136-137 | NEON         | 50-51      | RİVAL      | 94-95   | TOGA    | 96-97   |
| ALİNA      | 70-71   | CAPRİ        | 92-93   | EVİTA       | 144-145 | LAND      | 74-77   | NİTRO        | 38-43      | ROLL       | 124-125 | TOLEDO  | 106-107 |
| ALİNA PLUS | 68-69   | CEMRE        | 106-107 | FERRE       | 150-151 | LAND PLUS | 76-79   | NOKTA        | 120-121    | SABİNA     | 118-119 | TRİ0    | 130-131 |
| ALYA       | 138-139 | CEYHAN       | 102-103 | FIRAT       | 86-87   | LARA      | 144-145 | NİDO         | 90-91      | SANTA      | 78-79   | TROY    | 148-149 |
| ANİTA      | 146-147 | CHESTER      | 160-161 | FLAP        | 156-157 | LENA      | 64-65   | NORMA        | 140-141    | SAFARİ     | 98-99   | TRUVA   | 116-117 |
| ARENA      | 94-95   | CLASS        | 128-129 | FLEX        | 114-115 | Libra     | 46-47   | ODEA         | 150-151    | SATURN     | 160-161 | TURKUAZ | 90-91   |
| ARES       | 80-81   | COMFORT      | 68-69   | FOMA        | 126-127 | LİMA      | 126-127 | ODİN         | 148-149    | SEDİA      | 156-159 | UNICA   | 84-85   |
| ARES PLUS  | 78-81   | COMFORT PLUS | 66-69   | FRAME       | 108-109 | LİMA PLUS | 128-129 | OLİVİA       | 120-121    | SERENA     | 114-115 | URBAN   | 144-145 |
| ARMADA     | 140-141 | CONCORDE     | 100-101 | FRONT       | 152-153 | LİNEA     | 154-155 | OMEGA        | 20-21      | SEYHAN     | 150-151 | ÜRGÜP   | 126-127 |
| ARMONİ     | 122-123 | CORNER       | 164-165 | FUSE        | 70-71   | LİNK      | 62-65   | OSCAR        | 98-101     | SOLE       | 114-115 | VENÜS   | 154-155 |
| ARP        | 138-139 | COVER        | 86-87   | FUSE PLUS   | 70-71   | LİP       | 130-133 | ОТТО         | 30-35      | SOLİD      | 52-57   | VERA    | 104-105 |
| ARTE       | 131-133 | CUBİX        | 154-155 | GAZEL       | 128-129 | LİSA      | 140-141 | OTTOMAN      | 131-133    | SOLİD PLUS | 56-61   | VICTOR  | 100-101 |
| ARTU       | 118-119 | СИТЕ         | 124-125 | GENIDIA     | 18-19   | LOFT      | 156-157 | OXFORD       | 160-161    | SMART      | 48-49   | vig0    | 162-163 |
| ASTRA      | 136-137 | DEMRE        | 94-95   | GLORIA      | 114-115 | MAKİ      | 110-111 | PALOMA       | 66-67      | SNOW       | 70-71   | ViN0    | 116-117 |
| AURA       | 88-89   | DESY         | 92-93   | GÖNEN       | 128-129 | MAMBA     | 16-19   | PANDORA      | 96-97      | SNOW PLUS  | 74-75   | vit0    | 112-113 |
| AXEL       | 138-139 | DIAGONAL     | 124-125 | INCA        | 112-113 | MEDA      | 108-109 | PENTA        | 158-159    | SPARK      | 124-125 | WAU     | 18-19   |
| BANK       | 134-135 | DİVA         | 92-93   | inci        | 84-85   | MİKADO    | 96-97   | PİATRA       | 152-153    | SPRİNG     | 42-47   | WENDY   | 94-95   |
| BELLA      | 36-39   | EFOR         | 160-161 | iznik       | 120-121 | MİNİ      | 120-123 | POLİ         | 116-117    | STEP       | 162-163 | YONCA   | 130-131 |
| BENDİS     | 118-119 | EGE          | 110-111 | KELEBEK     | 118-119 | MİNİMAX   | 152-153 | PRAMİT       | 82-83      | STYLE      | 122-123 | ZENO    | 148-149 |
| BOLERO     | 96-97   | ELITE        | 50-51   | KENDO       | 122-123 | MİRA      | 104-105 | PRIMO        | 136-137    | STONE      | 152-153 | ZİRVE   | 90-91   |
| BOND       | 106-107 | ENJOY        | 16-17   | KENT        | 158-159 | MOYA      | 146-147 | REBECA       | 122-123    | TARSUS     | 156-157 |         |         |
| BOSS       | 131-133 | ENZO         | 148-149 | KONFOR      | 82-83   | MOON      | 20-23   | REGAL        | 06-07      | TAURUS     | 86-87   |         |         |
| вох        | 140-141 | ERA          | 112-113 | KONFOR PLUS | 82-83   | MOSS      | 138-139 | REFLEX       | 14-15      | TEKNO      | 08-11   |         |         |
|            |         |              |         |             |         |           |         |              |            |            |         |         |         |