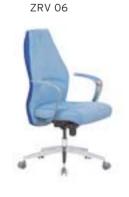

T MECHANISM           | \$310 | \$326 | \$350 | 2,50 | \$540      |  |  |
| ZRV 02                                      | MEETING   | MULTI TILT MECHANISM           | \$306 | \$322 | \$346 | 2,00 | \$536      |  |  |
| ZRV 03                                      | VISITOR   | MEMORY RETURN SWIVEL MECHANISM | \$302 | \$318 | \$342 | 2,00 | \$532      |  |  |
| ZRV 04                                      | VISITOR   | CHROMED CANTILEVER BASE        | \$298 | \$314 | \$338 | 2,00 | \$528      |  |  |
| ZRV 05                                      | EXECUTIVE | SYNCHRONIC MECHANISM           | \$330 | \$346 | \$370 | 2,50 | \$560      |  |  |
| ZRV 06                                      | MEETING   | SYNCHRONIC MECHANISM           | \$326 | \$342 | \$366 | 2,00 | \$556      |  |  |













#### **DESY** ALUMINUM ARMREST / ALUMINUM STAR BASE R. LEATHER MT. EXECUTIVE | MULTI TILT MECHANISM \$310 \$326 \$350 \$540 DSY 01 2,50 DSY 02 MEETING MULTI TILT MECHANISM \$306 \$322 \$346 2,20 \$536 DSY 03 \$302 \$532 VISITOR MEMORY RETURN SWIVEL MECHANISM \$318 \$342 2,20 DSY 04 VISITOR CHROMED CANTILEVER BASE \$298 \$314 \$338 2,20 \$528 DSY 05 | EXECUTIVE | SYNCHRONIC MECHANISM \$330 \$346 \$370 2,50 \$560 DSY 06 MEETING SYNCHRONIC MECHANISM \$326 \$342 \$366 2,20 \$556









DSY 04



DSY 06

| LOTUS ALUMINUM ARMREST / ALUMINUM STAR BASE |           |                      |       |       |       |      |            |  |  |  |  |
|---------------------------------------------|-----------|----------------------|-------|-------|-------|------|------------|--|--|--|--|
|