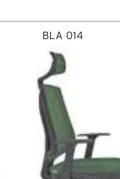

| ADEL       | 130-131 | COFFEE TABLE | 166-167 | ERMES       | 06-07   | KRONO     | 150-151 | MUNA         | 90-91      | RELAX      | 12-15   | TENDO   | 114-115 |
|------------|---------|--------------|---------|-------------|---------|-----------|---------|--------------|------------|------------|---------|---------|---------|
| AKTİVE     | 110-111 | CANYON       | 154-155 | EVA         | 102-103 | KUKA      | 146-147 | MURANO SOFA  | 134-135    | REMO       | 22-29   | TIFFANY | 14-17   |
| ALBA       | 116-117 | CAPPA        | 88-89   | EVO         | 108-109 | KÜLAH     | 126-127 | MURANO ARMCH | IAIR 78-79 | RİGA       | 136-137 | TİGRA   | 66-67   |
| ALEXA      | 144-145 | CAPPA PLUS   | 88-89   | EVENT       | 48-49   | KÜP       | 136-137 | NEON         | 50-51      | RİVAL      | 94-95   | TOGA    | 96-97   |
| ALİNA      | 70-71   | CAPRİ        | 92-93   | EVİTA       | 144-145 | LAND      | 74-77   | NİTRO        | 38-43      | ROLL       | 124-125 | TOLEDO  | 106-107 |
| ALİNA PLUS | 68-69   | CEMRE        | 106-107 | FERRE       | 150-151 | LAND PLUS | 76-79   | NOKTA        | 120-121    | SABİNA     | 118-119 | TRİ0    | 130-131 |
| ALYA       | 138-139 | CEYHAN       | 102-103 | FIRAT       | 86-87   | LARA      | 144-145 | NİDO         | 90-91      | SANTA      | 78-79   | TROY    | 148-149 |
| ANİTA      | 146-147 | CHESTER      | 160-161 | FLAP        | 156-157 | LENA      | 64-65   | NORMA        | 140-141    | SAFARİ     | 98-99   | TRUVA   | 116-117 |
| ARENA      | 94-95   | CLASS        | 128-129 | FLEX        | 114-115 | Libra     | 46-47   | ODEA         | 150-151    | SATURN     | 160-161 | TURKUAZ | 90-91   |
| ARES       | 80-81   | COMFORT      | 68-69   | FOMA        | 126-127 | LİMA      | 126-127 | ODİN         | 148-149    | SEDİA      | 156-159 | UNICA   | 84-85   |
| ARES PLUS  | 78-81   | COMFORT PLUS | 66-69   | FRAME       | 108-109 | LİMA PLUS | 128-129 | OLİVİA       | 120-121    | SERENA     | 114-115 | URBAN   | 144-145 |
| ARMADA     | 140-141 | CONCORDE     | 100-101 | FRONT       | 152-153 | LİNEA     | 154-155 | OMEGA        | 20-21      | SEYHAN     | 150-151 | ÜRGÜP   | 126-127 |
| ARMONİ     | 122-123 | CORNER       | 164-165 | FUSE        | 70-71   | LİNK      | 62-65   | OSCAR        | 98-101     | SOLE       | 114-115 | VENÜS   | 154-155 |
| ARP        | 138-139 | COVER        | 86-87   | FUSE PLUS   | 70-71   | LİP       | 130-133 | ОТТО         | 30-35      | SOLİD      | 52-57   | VERA    | 104-105 |
| ARTE       | 131-133 | CUBİX        | 154-155 | GAZEL       | 128-129 | LİSA      | 140-141 | OTTOMAN      | 131-133    | SOLİD PLUS | 56-61   | VICTOR  | 100-101 |
| ARTU       | 118-119 | СИТЕ         | 124-125 | GENIDIA     | 18-19   | LOFT      | 156-157 | OXFORD       | 160-161    | SMART      | 48-49   | vig0    | 162-163 |
| ASTRA      | 136-137 | DEMRE        | 94-95   | GLORIA      | 114-115 | MAKİ      | 110-111 | PALOMA       | 66-67      | SNOW       | 70-71   | ViN0    | 116-117 |
| AURA       | 88-89   | DESY         | 92-93   | GÖNEN       | 128-129 | MAMBA     | 16-19   | PANDORA      | 96-97      | SNOW PLUS  | 74-75   | vit0    | 112-113 |
| AXEL       | 138-139 | DIAGONAL     | 124-125 | INCA        | 112-113 | MEDA      | 108-109 | PENTA        | 158-159    | SPARK      | 124-125 | WAU     | 18-19   |
| BANK       | 134-135 | DİVA         | 92-93   | inci        | 84-85   | MİKADO    | 96-97   | PİATRA       | 152-153    | SPRİNG     | 42-47   | WENDY   | 94-95   |
| BELLA      | 36-39   | EFOR         | 160-161 | iznik       | 120-121 | MİNİ      | 120-123 | POLİ         | 116-117    | STEP       | 162-163 | YONCA   | 130-131 |
| BENDİS     | 118-119 | EGE          | 110-111 | KELEBEK     | 118-119 | MİNİMAX   | 152-153 | PRAMİT       | 82-83      | STYLE      | 122-123 | ZENO    | 148-149 |
| BOLERO     | 96-97   | ELITE        | 50-51   | KENDO       | 122-123 | MİRA      | 104-105 | PRIMO        | 136-137    | STONE      | 152-153 | ZİRVE   | 90-91   |
| BOND       | 106-107 | ENJOY        | 16-17   | KENT        | 158-159 | MOYA      | 146-147 | REBECA       | 122-123    | TARSUS     | 156-157 |         |         |
| BOSS       | 131-133 | ENZO         | 148-149 | KONFOR      | 82-83   | MOON      | 20-23   | REGAL        | 06-07      | TAURUS     | 86-87   |         |         |
| вох        | 140-141 | ERA          | 112-113 | KONFOR PLUS | 82-83   | MOSS      | 138-139 | REFLEX       | 14-15      | TEKNO      | 08-11   |         |         |
|            |         |              |         |             |         |           |         |              |            |            |         |         |         |