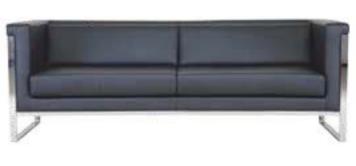

-----|------------|
| MNX 01 | SINGLE       | SOFA / WOODEN ARMREST | \$520 | \$560 | \$610 | 4,50 | \$1.040    |
| MNX 02 | TWO SEATER   | SOFA / WOODEN ARMREST | \$640 | \$700 | \$770 | 6,50 | \$1.280    |
| MNX 03 | THREE SEATER | SOFA / WOODEN ARMREST | \$750 | \$820 | \$900 | 8,00 | \$1.500    |







STONE 03

# PİATRA

|        |              |                     | Α     | В     | С     | MT.  | R. LEATHER |
|--------|--------------|---------------------|-------|-------|-------|------|------------|
| PTR 01 | SINGLE       | SOFA / CHROMED LEGS | \$400 | \$440 | \$490 | 4,50 | \$800      |
| PTR 02 | TWO SEATER   | SOFA / CHROMED LEGS | \$520 | \$580 | \$640 | 6,50 | \$1.040    |
| PTR 03 | THREE SEATER | SOFA / CHROMED LEGS | \$640 | \$710 | \$800 | 8,00 | \$1.280    |













#### CANYON MT. R. LEATHER C 277 SINGLE SOFA / CHROMED LEGS \$360 \$400 \$450 4,50 \$720 \$480 C 278 TWO SEATER SOFA / CHROMED LEGS \$540 \$610 \$960 6,50 C 279 SOFA / CHROMED LEGS \$600 \$750 THREE SEATER \$670 8,50 \$1.200





| L    | LİNEA      |                               |       |       |       |      |            |  |  |  |
|------|------------|-------------------------------|-------|-------|-------|------|------------|--|--|--|
|      |            |                               | Α     | В     | С     | MT.  | R. LEATHER |  |  |  |
| L 10 | SINGLE     | SOFA / CHROMED FRAME AND LEGS | \$400 | \$440 | \$490 | 4,00 | \$800      |  |  |  |
| L 11 | TWO SEATER | SOFA / CHROMED FRAME AND LEGS | \$520 | \$580 | \$660 | 6,00 | \$1.040    |  |  |  |





| CUBİX  |              |