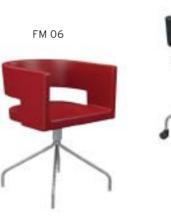

| ADEL       | 130-131 | COFFEE TABLE | 166-167 | ERMES       | 06-07   | KRONO     | 150-151 | MUNA         | 90-91      | RELAX      | 12-15   | TENDO   | 114-115 |
|------------|---------|--------------|---------|-------------|---------|-----------|---------|--------------|------------|------------|---------|---------|---------|
| AKTİVE     | 110-111 | CANYON       | 154-155 | EVA         | 102-103 | KUKA      | 146-147 | MURANO SOFA  | 134-135    | REMO       | 22-29   | TIFFANY | 14-17   |
| ALBA       | 116-117 | CAPPA        | 88-89   | EVO         | 108-109 | KÜLAH     | 126-127 | MURANO ARMCH | IAIR 78-79 | RİGA       | 136-137 | TİGRA   | 66-67   |
| ALEXA      | 144-145 | CAPPA PLUS   | 88-89   | EVENT       | 48-49   | KÜP       | 136-137 | NEON         | 50-51      | RİVAL      | 94-95   | TOGA    | 96-97   |
| ALİNA      | 70-71   | CAPRİ        | 92-93   | EVİTA       | 144-145 | LAND      | 74-77   | NİTRO        | 38-43      | ROLL       | 124-125 | TOLEDO  | 106-107 |
| ALİNA PLUS | 68-69   | CEMRE        | 106-107 | FERRE       | 150-151 | LAND PLUS | 76-79   | NOKTA        | 120-121    | SABİNA     | 118-119 | TRİ0    | 130-131 |
| ALYA       | 138-139 | CEYHAN       | 102-103 | FIRAT       | 86-87   | LARA      | 144-145 | NİDO         | 90-91      | SANTA      | 78-79   | TROY    | 148-149 |
| ANİTA      | 146-147 | CHESTER      | 160-161 | FLAP        | 156-157 | LENA      | 64-65   | NORMA        | 140-141    | SAFARİ     | 98-99   | TRUVA   | 116-117 |
| ARENA      | 94-95   | CLASS        | 128-129 | FLEX        | 114-115 | Libra     | 46-47   | ODEA         | 150-151    | SATURN     | 160-161 | TURKUAZ | 90-91   |
| ARES       | 80-81   | COMFORT      | 68-69   | FOMA        | 126-127 | LİMA      | 126-127 | ODİN         | 148-149    | SEDİA      | 156-159 | UNICA   | 84-85   |
| ARES PLUS  | 78-81   | COMFORT PLUS | 66-69   | FRAME       | 108-109 | LİMA PLUS | 128-129 | OLİVİA       | 120-121    | SERENA     | 114-115 | URBAN   | 144-145 |
| ARMADA     | 140-141 | CONCORDE     | 100-101 | FRONT       | 152-153 | LİNEA     | 154-155 | OMEGA        | 20-21      | SEYHAN     | 150-151 | ÜRGÜP   | 126-127 |
| ARMONİ     | 122-123 | CORNER       | 164-165 | FUSE        | 70-71   | LİNK      | 62-65   | OSCAR        | 98-101     | SOLE       | 114-115 | VENÜS   | 154-155 |
| ARP        | 138-139 | COVER        | 86-87   | FUSE PLUS   | 70-71   | LİP       | 130-133 | ОТТО         | 30-35      | SOLİD      | 52-57   | VERA    | 104-105 |
| ARTE       | 131-133 | CUBİX        | 154-155 | GAZEL       | 128-129 | LİSA      | 140-141 | OTTOMAN      | 131-133    | SOLİD PLUS | 56-61   | VICTOR  | 100-101 |
| ARTU       | 118-119 | СИТЕ         | 124-125 | GENIDIA     | 18-19   | LOFT      | 156-157 | OXFORD       | 160-161    | SMART      | 48-49   | vig0    | 162-163 |
| ASTRA      | 136-137 | DEMRE        | 94-95   | GLORIA      | 114-115 | MAKİ      | 110-111 | PALOMA       | 66-67      | SNOW       | 70-71   | ViN0    | 116-117 |
| AURA       | 88-89   | DESY         | 92-93   | GÖNEN       | 128-129 | MAMBA     | 16-19   | PANDORA      | 96-97      | SNOW PLUS  | 74-75   | vit0    | 112-113 |
| AXEL       | 138-139 | DIAGONAL     | 124-125 | INCA        | 112-113 | MEDA      | 108-109 | PENTA        | 158-159    | SPARK      | 124-125 | WAU     | 18-19   |
| BANK       | 134-135 | DİVA         | 92-93   | inci        | 84-85   | MİKADO    | 96-97   | PİATRA       | 152-153    | SPRİNG     | 42-47   | WENDY   | 94-95   |
| BELLA      | 36-39   | EFOR         | 160-161 | iznik       | 120-121 | MİNİ      | 120-123 | POLİ         | 116-117    | STEP       | 162-163 | YONCA   | 130-131 |
| BENDİS     | 118-119 | EGE          | 110-111 | KELEBEK     | 118-119 | MİNİMAX   | 152-153 | PRAMİT       | 82-83      | STYLE      | 122-123 | ZENO    | 148-149 |
| BOLERO     | 96-97   | ELITE        | 50-51   | KENDO       | 122-123 | MİRA      | 104-105 | PRIMO        | 136-137    | STONE      | 152-153 | ZİRVE   | 90-91   |
| BOND       | 106-107 | ENJOY        | 16-17   | KENT        | 158-159 | MOYA      | 146-147 | REBECA       | 122-123    | TARSUS     | 156-157 |         |         |
| BOSS       | 131-133 | ENZO         | 148-149 | KONFOR      | 82-83   | MOON      | 20-23   | REGAL        | 06-07      | TAURUS     | 86-87   |         |         |
| вох        | 140-141 | ERA          | 112-113 | KONFOR PLUS | 82-83   | MOSS      | 138-139 | REFLEX       | 14-15      | TEKNO      | 08-11   |         |         |
|            |         |              |         |             |         |           |         |              |            |            |         |         |         |