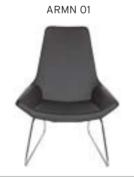

|
| KND 02 | SINGLE | SLIDING STOPPER | \$170 | \$190 | \$215 | 2,50 | \$338      |







RB 02

## REBECA

|       |        |               | Α     | В     | С     | MT.  | R. LEATHER |
|-------|--------|---------------|-------|-------|-------|------|------------|
| RB 01 | SINGLE | CHROMED LEGS  | \$190 | \$210 | \$240 | 3,20 | \$360      |
| RB 02 | SINGLE | WITH HEADREST | \$210 | \$230 | \$260 | 3,60 | \$380      |





## ARMONİ

|         |        |              |       |       |       | MT   | D. I. E. A. TILLED |
|---------|--------|--------------|-------|-------|-------|------|--------------------|
|         |        |              | A     | В     | C     | MT.  | R. LEATHER         |
| ARMN 01 | SINGLE | CHROMED LEGS | \$180 | \$200 | \$225 | 2,80 | \$345              |







## STYLE

|       |            |                   | Α     | В     | С     | MT.  | R. LEATHER |
|-------|------------|-------------------|-------|-------|-------|------|------------|
| S 017 | SINGLE     | CHROMED PIPE LEGS | \$220 | \$240 | \$270 | 4,00 | \$400      |
| S 018 | TWO SEATER | CHROMED PIPE LEGS | \$360 | \$390 | \$430 | 5,50 | \$700      |





# CUTE A B C

CHROMED PIPE LEGS

CHROMED PIPE LEGS



MT.

3,50

5,00



C 014







## SPARK

SINGLE

TWO SEATER

C 013

C 014

|        |            |                   | Α     | В     | С     | MT.  | R. LEATHER |
|--------|------------|-------------------|-------|-------|-------|------|------------|
| S 0015 | SINGLE     | CHROMED PIPE LEGS | \$176 | \$191 | \$216 | 2,30 | \$340      |
| S 0016 | TWO SEATER | CHROMED PIPE