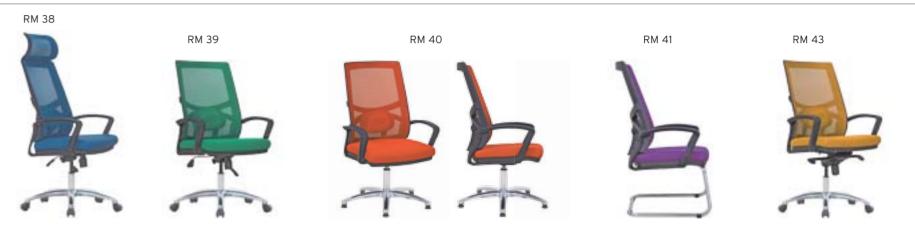

| ADEL       | 130-131 | COFFEE TABLE | 166-167 | ERMES       | 06-07   | KRONO     | 150-151 | MUNA         | 90-91      | RELAX      | 12-15   | TENDO   | 114-115 |
|------------|---------|--------------|---------|-------------|---------|-----------|---------|--------------|------------|------------|---------|---------|---------|
| AKTİVE     | 110-111 | CANYON       | 154-155 | EVA         | 102-103 | KUKA      | 146-147 | MURANO SOFA  | 134-135    | REMO       | 22-29   | TIFFANY | 14-17   |
| ALBA       | 116-117 | CAPPA        | 88-89   | EVO         | 108-109 | KÜLAH     | 126-127 | MURANO ARMCH | IAIR 78-79 | RİGA       | 136-137 | TİGRA   | 66-67   |
| ALEXA      | 144-145 | CAPPA PLUS   | 88-89   | EVENT       | 48-49   | KÜP       | 136-137 | NEON         | 50-51      | RİVAL      | 94-95   | TOGA    | 96-97   |
| ALİNA      | 70-71   | CAPRİ        | 92-93   | EVİTA       | 144-145 | LAND      | 74-77   | NİTRO        | 38-43      | ROLL       | 124-125 | TOLEDO  | 106-107 |
| ALİNA PLUS | 68-69   | CEMRE        | 106-107 | FERRE       | 150-151 | LAND PLUS | 76-79   | NOKTA        | 120-121    | SABİNA     | 118-119 | TRİ0    | 130-131 |
| ALYA       | 138-139 | CEYHAN       | 102-103 | FIRAT       | 86-87   | LARA      | 144-145 | NİDO         | 90-91      | SANTA      | 78-79   | TROY    | 148-149 |
| ANİTA      | 146-147 | CHESTER      | 160-161 | FLAP        | 156-157 | LENA      | 64-65   | NORMA        | 140-141    | SAFARİ     | 98-99   | TRUVA   | 116-117 |
| ARENA      | 94-95   | CLASS        | 128-129 | FLEX        | 114-115 | Libra     | 46-47   | ODEA         | 150-151    | SATURN     | 160-161 | TURKUAZ | 90-91   |
| ARES       | 80-81   | COMFORT      | 68-69   | FOMA        | 126-127 | LİMA      | 126-127 | ODİN         | 148-149    | SEDİA      | 156-159 | UNICA   | 84-85   |
| ARES PLUS  | 78-81   | COMFORT PLUS | 66-69   | FRAME       | 108-109 | LİMA PLUS | 128-129 | OLİVİA       | 120-121    | SERENA     | 114-115 | URBAN   | 144-145 |
| ARMADA     | 140-141 | CONCORDE     | 100-101 | FRONT       | 152-153 | LİNEA     | 154-155 | OMEGA        | 20-21      | SEYHAN     | 150-151 | ÜRGÜP   | 126-127 |
| ARMONİ     | 122-123 | CORNER       | 164-165 | FUSE        | 70-71   | LİNK      | 62-65   | OSCAR        | 98-101     | SOLE       | 114-115 | VENÜS   | 154-155 |
| ARP        | 138-139 | COVER        | 86-87   | FUSE PLUS   | 70-71   | LİP       | 130-133 | ОТТО         | 30-35      | SOLİD      | 52-57   | VERA    | 104-105 |
| ARTE       | 131-133 | CUBİX        | 154-155 | GAZEL       | 128-129 | LİSA      | 140-141 | OTTOMAN      | 131-133    | SOLİD PLUS | 56-61   | VICTOR  | 100-101 |
| ARTU       | 118-119 | СИТЕ         | 124-125 | GENIDIA     | 18-19   | LOFT      | 156-157 | OXFORD       | 160-161    | SMART      | 48-49   | vig0    | 162-163 |
| ASTRA      | 136-137 | DEMRE        | 94-95   | GLORIA      | 114-115 | MAKİ      | 110-111 | PALOMA       | 66-67      | SNOW       | 70-71   | ViN0    | 116-117 |
| AURA       | 88-89   | DESY         | 92-93   | GÖNEN       | 128-129 | MAMBA     | 16-19   | PANDORA      | 96-97      | SNOW PLUS  | 74-75   | vit0    | 112-113 |
| AXEL       | 138-139 | DIAGONAL     | 124-125 | INCA        | 112-113 | MEDA      | 108-109 | PENTA        | 158-159    | SPARK      | 124-125 | WAU     | 18-19   |
| BANK       | 134-135 | DİVA         | 92-93   | inci        | 84-85   | MİKADO    | 96-97   | PİATRA       | 152-153    | SPRİNG     | 42-47   | WENDY   | 94-95   |
| BELLA      | 36-39   | EFOR         | 160-161 | iznik       | 120-121 | MİNİ      | 120-123 | POLİ         | 116-117    | STEP       | 162-163 | YONCA   | 130-131 |
| BENDİS     | 118-119 | EGE          | 110-111 | KELEBEK     | 118-119 | MİNİMAX   | 152-153 | PRAMİT       | 82-83      | STYLE      | 122-123 | ZENO    | 148-149 |
| BOLERO     | 96-97   | ELITE        | 50-51   | KENDO       | 122-123 | MİRA      | 104-105 | PRIMO        | 136-137    | STONE      | 152-153 | ZİRVE   | 90-91   |
| BOND       | 106-107 | ENJOY        | 16-17   | KENT        | 158-159 | MOYA      | 146-147 | REBECA       | 122-123    | TARSUS     | 156-157 |         |         |
| BOSS       | 131-133 | ENZO         | 148-149 | KONFOR      | 82-83   | MOON      | 20-23   | REGAL        | 06-07      | TAURUS     | 86-87   |         |         |
| вох        | 140-141 | ERA          | 112-113 | KONFOR PLUS | 82-83   | MOSS      | 138-139 | REFLEX       | 14-15      | TEKNO      | 08-11   |         |         |
|            |         |              |         |             |         |           |         |              |            |            |         |         |         |