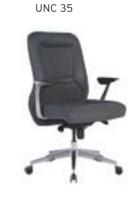

-------|------|------------|
| UNC 30 | EXECUTIVE | MULTI TILT MECHANISM           | \$370 | \$386 | \$406 | 3,00 |            |
| UNC 31 | MEETING   | MULTI TILT MECHANISM           | \$366 | \$382 | \$402 | 2,50 |            |
| UNC 32 | VISITOR   | MEMORY RETURN SWIVEL MECHANISM | \$362 | \$378 | \$398 | 2,50 |            |
| UNC 33 | VISITOR   | CHROMED CANTILEVER BASE        | \$358 | \$374 | \$394 | 2,50 |            |
| UNC 34 | EXECUTIVE | SYNCHRONIC MECHANISM           | \$390 | \$406 | \$426 | 3,00 |            |
| UNC 35 | MEETING   | SYNCHRONIC MECHANISM           | \$386 | \$402 | \$422 | 2,50 |            |

ALUMINUM ARMREST / ALUMINUM STAR BASE

SPECIAL DESIGN ( NKS ) IS NOT AVAILABLE ON R. LEATHER. / ALTERNATIVES FOR EMBROIDERED LEATHER / VIRA 08, VIRA 09, IKON 09













|        | <b>INCI</b> ALUMINUM ARMREST / ALUMINUM STAR BASE |                                |       |       |       |      |            |  |  |  |
|--------|---------------------------------------------------|--------------------------------|-------|-------|-------|------|------------|--|--|--|
|        |                                                   |                                | Α     | В     | С     | MT.  | R. LEATHER |  |  |  |
| INC 01 | EXECUTIVE                                         | MULTI TILT MECHANISM           | \$320 | \$336 | \$356 | 2,20 | \$600      |  |  |  |
| INC 02 | MEETING                                           | MULTI TILT MECHANISM           | \$316 | \$332 | \$352 | 2,00 | \$596      |  |  |  |
| INC 03 | VISITOR