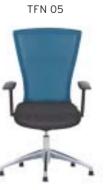

#### **ERMES** PLASTIC STAR BASE / AJDUSTABLE ARMREST / LUMBAR SUPPORT **WAIST HAVE SUPPORT**

|        |           |                              | Α     | В     | С     | MT.  | R. LEATHER |
|--------|-----------|------------------------------|-------|-------|-------|------|------------|
| ERM 10 | EXECUTIVE | SYNCHRONIC MECHANISM         | \$246 | \$256 | \$297 | 0,80 | \$386      |
| ERM 11 | MEETING   | SYNCHRONIC MECHANISM         | \$238 | \$248 | \$289 | 0,80 | \$378      |
| ERM 12 | VISITOR   | CANTILEVER BASE              | \$226 | \$236 | \$277 | 0,80 | \$366      |
| ERM 13 | EXECUTIVE | SLIDING SYNCHRONIC MECHANISM | \$266 | \$276 | \$317 | 0,80 | \$406      |
| ERM 14 | MEETING   | SLIDING SYNCHRONIC MECHANISM | \$258 | \$268 | \$309 | 0,80 | \$398      |