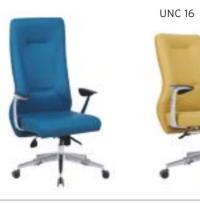

| ADEL       | 130-131 | COFFEE TABLE | 166-167 | ERMES       | 06-07   | KRONO     | 150-151 | MUNA         | 90-91      | RELAX      | 12-15   | TENDO   | 114-115 |
|------------|---------|--------------|---------|-------------|---------|-----------|---------|--------------|------------|------------|---------|---------|---------|
| AKTİVE     | 110-111 | CANYON       | 154-155 | EVA         | 102-103 | KUKA      | 146-147 | MURANO SOFA  | 134-135    | REMO       | 22-29   | TIFFANY | 14-17   |
| ALBA       | 116-117 | CAPPA        | 88-89   | EVO         | 108-109 | KÜLAH     | 126-127 | MURANO ARMCH | IAIR 78-79 | RİGA       | 136-137 | TİGRA   | 66-67   |
| ALEXA      | 144-145 | CAPPA PLUS   | 88-89   | EVENT       | 48-49   | KÜP       | 136-137 | NEON         | 50-51      | RİVAL      | 94-95   | TOGA    | 96-97   |
| ALİNA      | 70-71   | CAPRİ        | 92-93   | EVİTA       | 144-145 | LAND      | 74-77   | NİTRO        | 38-43      | ROLL       | 124-125 | TOLEDO  | 106-107 |
| ALİNA PLUS | 68-69   | CEMRE        | 106-107 | FERRE       | 150-151 | LAND PLUS | 76-79   | NOKTA        | 120-121    | SABİNA     | 118-119 | TRİ0    | 130-131 |
| ALYA       | 138-139 | CEYHAN       | 102-103 | FIRAT       | 86-87   | LARA      | 144-145 | NİDO         | 90-91      | SANTA      | 78-79   | TROY    | 148-149 |
| ANİTA      | 146-147 | CHESTER      | 160-161 | FLAP        | 156-157 | LENA      | 64-65   | NORMA        | 140-141    | SAFARİ     | 98-99   | TRUVA   | 116-117 |
| ARENA      | 94-95   | CLASS        | 128-129 | FLEX        | 114-115 | Libra     | 46-47   | ODEA         | 150-151    | SATURN     | 160-161 | TURKUAZ | 90-91   |
| ARES       | 80-81   | COMFORT      | 68-69   | FOMA        | 126-127 | LİMA      | 126-127 | ODİN         | 148-149    | SEDİA      | 156-159 | UNICA   | 84-85   |
| ARES PLUS  | 78-81   | COMFORT PLUS | 66-69   | FRAME       | 108-109 | LİMA PLUS | 128-129 | OLİVİA       | 120-121    | SERENA     | 114-115 | URBAN   | 144-145 |
| ARMADA     | 140-141 | CONCORDE     | 100-101 | FRONT       | 152-153 | LİNEA     | 154-155 | OMEGA        | 20-21      | SEYHAN     | 150-151 | ÜRGÜP   | 126-127 |
| ARMONİ     | 122-123 | CORNER       | 164-165 | FUSE        | 70-71   | LİNK      | 62-65   | OSCAR        | 98-101     | SOLE       | 114-115 | VENÜS   | 154-155 |
| ARP        | 138-139 | COVER        | 86-87   | FUSE PLUS   | 70-71   | LİP       | 130-133 | ОТТО         | 30-35      | SOLİD      | 52-57   | VERA    | 104-105 |
| ARTE       | 131-133 | CUBİX        | 154-155 | GAZEL       | 128-129 | LİSA      | 140-141 | OTTOMAN      | 131-133    | SOLİD PLUS | 56-61   | VICTOR  | 100-101 |
| ARTU       | 118-119 | СИТЕ         | 124-125 | GENIDIA     | 18-19   | LOFT      | 156-157 | OXFORD       | 160-161    | SMART      | 48-49   | vig0    | 162-163 |
| ASTRA      | 136-137 | DEMRE        | 94-95   | GLORIA      | 114-115 | MAKİ      | 110-111 | PALOMA       | 66-67      | SNOW       | 70-71   | ViN0    | 116-117 |
| AURA       | 88-89   | DESY         | 92-93   | GÖNEN       | 128-129 | MAMBA     | 16-19   | PANDORA      | 96-97      | SNOW PLUS  | 74-75   | vit0    | 112-113 |
| AXEL       | 138-139 | DIAGONAL     | 124-125 | INCA        | 112-113 | MEDA      | 108-109 | PENTA        | 158-159    | SPARK      | 124-125 | WAU     | 18-19   |
| BANK       | 134-135 | DİVA         | 92-93   | inci        | 84-85   | MİKADO    | 96-97   | PİATRA       | 152-153    | SPRİNG     | 42-47   | WENDY   | 94-95   |
| BELLA      | 36-39   | EFOR         | 160-161 | iznik       | 120-121 | MİNİ      | 120-123 | POLİ         | 116-117    | STEP       | 162-163 | YONCA   | 130-131 |
| BENDİS     | 118-119 | EGE          | 110-111 | KELEBEK     | 118-119 | MİNİMAX   | 152-153 | PRAMİT       | 82-83      | STYLE      | 122-123 | ZENO    | 148-149 |
| BOLERO     | 96-97   | ELITE        | 50-51   | KENDO       | 122-123 | MİRA      | 104-105 | PRIMO        | 136-137    | STONE      | 152-153 | ZİRVE   | 90-91   |
| BOND       | 106-107 | ENJOY        | 16-17   | KENT        | 158-159 | MOYA      | 146-147 | REBECA       | 122-123    | TARSUS     | 156-157 |         |         |
| BOSS       | 131-133 | ENZO         | 148-149 | KONFOR      | 82-83   | MOON      | 20-23   | REGAL        | 06-07      | TAURUS     | 86-87   |         |         |
| вох        | 140-141 | ERA          | 112-113 | KONFOR PLUS | 82-83   | MOSS      | 138-139 | REFLEX       | 14-15      | TEKNO      | 08-11   |         |         |
|            |         |              |         |             |         |           |         |              |            |            |         |         |         |