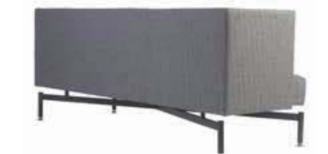

| ADEL       | 130-131 | COFFEE TABLE | 166-167 | ERMES       | 06-07   | KRONO     | 150-151 | MUNA         | 90-91      | RELAX      | 12-15   | TENDO   | 114-115 |
|------------|---------|--------------|---------|-------------|---------|-----------|---------|--------------|------------|------------|---------|---------|---------|
| AKTİVE     | 110-111 | CANYON       | 154-155 | EVA         | 102-103 | KUKA      | 146-147 | MURANO SOFA  | 134-135    | REMO       | 22-29   | TIFFANY | 14-17   |
| ALBA       | 116-117 | CAPPA        | 88-89   | EVO         | 108-109 | KÜLAH     | 126-127 | MURANO ARMCH | IAIR 78-79 | RİGA       | 136-137 | TİGRA   | 66-67   |
| ALEXA      | 144-145 | CAPPA PLUS   | 88-89   | EVENT       | 48-49   | KÜP       | 136-137 | NEON         | 50-51      | RİVAL      | 94-95   | TOGA    | 96-97   |
| ALİNA      | 70-71   | CAPRİ        | 92-93   | EVİTA       | 144-145 | LAND      | 74-77   | NİTRO        | 38-43      | ROLL       | 124-125 | TOLEDO  | 106-107 |
| ALİNA PLUS | 68-69   | CEMRE        | 106-107 | FERRE       | 150-151 | LAND PLUS | 76-79   | NOKTA        | 120-121    | SABİNA     | 118-119 | TRİ0    | 130-131 |
| ALYA       | 138-139 | CEYHAN       | 102-103 | FIRAT       | 86-87   | LARA      | 144-145 | NİDO         | 90-91      | SANTA      | 78-79   | TROY    | 148-149 |
| ANİTA      | 146-147 | CHESTER      | 160-161 | FLAP        | 156-157 | LENA      | 64-65   | NORMA        | 140-141    | SAFARİ     | 98-99   | TRUVA   | 116-117 |
| ARENA      | 94-95   | CLASS        | 128-129 | FLEX        | 114-115 | Libra     | 46-47   | ODEA         | 150-151    | SATURN     | 160-161 | TURKUAZ | 90-91   |
| ARES       | 80-81   | COMFORT      | 68-69   | FOMA        | 126-127 | LİMA      | 126-127 | ODİN         | 148-149    | SEDİA      | 156-159 | UNICA   | 84-85   |
| ARES PLUS  | 78-81   | COMFORT PLUS | 66-69   | FRAME       | 108-109 | LİMA PLUS | 128-129 | OLİVİA       | 120-121    | SERENA     | 114-115 | URBAN   | 144-145 |
| ARMADA     | 140-141 | CONCORDE     | 100-101 | FRONT       | 152-153 | LİNEA     | 154-155 | OMEGA        | 20-21      | SEYHAN     | 150-151 | ÜRGÜP   | 126-127 |
| ARMONİ     | 122-123 | CORNER       | 164-165 | FUSE        | 70-71   | LİNK      | 62-65   | OSCAR        | 98-101     | SOLE       | 114-115 | VENÜS   | 154-155 |
| ARP        | 138-139 | COVER        | 86-87   | FUSE PLUS   | 70-71   | LİP       | 130-133 | ОТТО         | 30-35      | SOLİD      | 52-57   | VERA    | 104-105 |
| ARTE       | 131-133 | CUBİX        | 154-155 | GAZEL       | 128-129 | LİSA      | 140-141 | OTTOMAN      | 131-133    | SOLİD PLUS | 56-61   | VICTOR  | 100-101 |
| ARTU       | 118-119 | СИТЕ         | 124-125 | GENIDIA     | 18-19   | LOFT      | 156-157 | OXFORD       | 160-161    | SMART      | 48-49   | vig0    | 162-163 |
| ASTRA      | 136-137 | DEMRE        | 94-95   | GLORIA      | 114-115 | MAKİ      | 110-111 | PALOMA       | 66-67      | SNOW       | 70-71   | ViN0    | 116-117 |
| AURA       | 88-89   | DESY         | 92-93   | GÖNEN       | 128-129 | MAMBA     | 16-19   | PANDORA      | 96-97      | SNOW PLUS  | 74-75   | vit0    | 112-113 |
| AXEL       | 138-139 | DIAGONAL     | 124-125 | INCA        | 112-113 | MEDA      | 108-109 | PENTA        | 158-159    | SPARK      | 124-125 | WAU     | 18-19   |
| BANK       | 134-135 | DİVA         | 92-93   | inci        | 84-85   | MİKADO    | 96-97   | PİATRA       | 152-153    | SPRİNG     | 42-47   | WENDY   | 94-95   |
| BELLA      | 36-39   | EFOR         | 160-161 | iznik       | 120-121 | MİNİ      | 120-123 | POLİ         | 116-117    | STEP       | 162-163 | YONCA   | 130-131 |
| BENDİS     | 118-119 | EGE          | 110-111 | KELEBEK     | 118-119 | MİNİMAX   | 152-153 | PRAMİT       | 82-83      | STYLE      | 122-123 | ZENO    | 148-149 |
| BOLERO     | 96-97   | ELITE        | 50-51   | KENDO       | 122-123 | MİRA      | 104-105 | PRIMO        | 136-137    | STONE      | 152-153 | ZİRVE   | 90-91   |
| BOND       | 106-107 | ENJOY        | 16-17   | KENT        | 158-159 | MOYA      | 146-147 | REBECA       | 122-123    | TARSUS     | 156-157 |         |         |
| BOSS       | 131-133 | ENZO         | 148-149 | KONFOR      | 82-83   | MOON      | 20-23   | REGAL        | 06-07      | TAURUS     | 86-87   |         |         |
| вох        | 140-141 | ERA          | 112-113 | KONFOR PLUS | 82-83   | MOSS      | 138-139 | REFLEX       | 14-15      | TEKNO      | 08-11   |         |         |
|            |         |              |         |             |         |           |         |              |            |            |         |         |         |