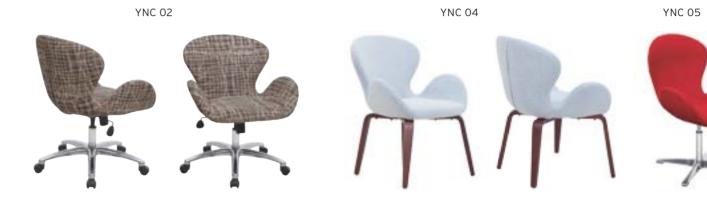

| ADEL       | 130-131 | COFFEE TABLE | 166-167 | ERMES       | 06-07   | KRONO     | 150-151 | MUNA         | 90-91      | RELAX      | 12-15   | TENDO   | 114-115 |
|------------|---------|--------------|---------|-------------|---------|-----------|---------|--------------|------------|------------|---------|---------|---------|
| AKTİVE     | 110-111 | CANYON       | 154-155 | EVA         | 102-103 | KUKA      | 146-147 | MURANO SOFA  | 134-135    | REMO       | 22-29   | TIFFANY | 14-17   |
| ALBA       | 116-117 | CAPPA        | 88-89   | EVO         | 108-109 | KÜLAH     | 126-127 | MURANO ARMCH | IAIR 78-79 | RİGA       | 136-137 | TİGRA   | 66-67   |
| ALEXA      | 144-145 | CAPPA PLUS   | 88-89   | EVENT       | 48-49   | KÜP       | 136-137 | NEON         | 50-51      | RİVAL      | 94-95   | TOGA    | 96-97   |
| ALİNA      | 70-71   | CAPRİ        | 92-93   | EVİTA       | 144-145 | LAND      | 74-77   | NİTRO        | 38-43      | ROLL       | 124-125 | TOLEDO  | 106-107 |
| ALİNA PLUS | 68-69   | CEMRE        | 106-107 | FERRE       | 150-151 | LAND PLUS | 76-79   | NOKTA        | 120-121    | SABİNA     | 118-119 | TRİ0    | 130-131 |
| ALYA       | 138-139 | CEYHAN       | 102-103 | FIRAT       | 86-87   | LARA      | 144-145 | NİDO         | 90-91      | SANTA      | 78-79   | TROY    | 148-149 |
| ANİTA      | 146-147 | CHESTER      | 160-161 | FLAP        | 156-157 | LENA      | 64-65   | NORMA        | 140-141    | SAFARİ     | 98-99   | TRUVA   | 116-117 |
| ARENA      | 94-95   | CLASS        | 128-129 | FLEX        | 114-115 | Libra     | 46-47   | ODEA         | 150-151    | SATURN     | 160-161 | TURKUAZ | 90-91   |
| ARES       | 80-81   | COMFORT      | 68-69   | FOMA        | 126-127 | LİMA      | 126-127 | ODİN         | 148-149    | SEDİA      | 156-159 | UNICA   | 84-85   |
| ARES PLUS  | 78-81   | COMFORT PLUS | 66-69   | FRAME       | 108-109 | LİMA PLUS | 128-129 | OLİVİA       | 120-121    | SERENA     | 114-115 | URBAN   | 144-145 |
| ARMADA     | 140-141 | CONCORDE     | 100-101 | FRONT       | 152-153 | LİNEA     | 154-155 | OMEGA        | 20-21      | SEYHAN     | 150-151 | ÜRGÜP   | 126-127 |
| ARMONİ     | 122-123 | CORNER       | 164-165 | FUSE        | 70-71   | LİNK      | 62-65   | OSCAR        | 98-101     | SOLE       | 114-115 | VENÜS   | 154-155 |
| ARP        | 138-139 | COVER        | 86-87   | FUSE PLUS   | 70-71   | LİP       | 130-133 | ОТТО         | 30-35      | SOLİD      | 52-57   | VERA    | 104-105 |
| ARTE       | 131-133 | CUBİX        | 154-155 | GAZEL       | 128-129 | LİSA      | 140-141 | OTTOMAN      | 131-133    | SOLİD PLUS | 56-61   | VICTOR  | 100-101 |
| ARTU       | 118-119 | СИТЕ         | 124-125 | GENIDIA     | 18-19   | LOFT      | 156-157 | OXFORD       | 160-161    | SMART      | 48-49   | vig0    | 162-163 |
| ASTRA      | 136-137 | DEMRE        | 94-95   | GLORIA      | 114-115 | MAKİ      | 110-111 | PALOMA       | 66-67      | SNOW       | 70-71   | ViN0    | 116-117 |
| AURA       | 88-89   | DESY         | 92-93   | GÖNEN       | 128-129 | MAMBA     | 16-19   | PANDORA      | 96-97      | SNOW PLUS  | 74-75   | vit0    | 112-113 |
| AXEL       | 138-139 | DIAGONAL     | 124-125 | INCA        | 112-113 | MEDA      | 108-109 | PENTA        | 158-159    | SPARK      | 124-125 | WAU     | 18-19   |
| BANK       | 134-135 | DİVA         | 92-93   | inci        | 84-85   | MİKADO    | 96-97   | PİATRA       | 152-153    | SPRİNG     | 42-47   | WENDY   | 94-95   |
| BELLA      | 36-39   | EFOR         | 160-161 | iznik       | 120-121 | MİNİ      | 120-123 | POLİ         | 116-117    | STEP       | 162-163 | YONCA   | 130-131 |
| BENDİS     | 118-119 | EGE          | 110-111 | KELEBEK     | 118-119 | MİNİMAX   | 152-153 | PRAMİT       | 82-83      | STYLE      | 122-123 | ZENO    | 148-149 |
| BOLERO     | 96-97   | ELITE        | 50-51   | KENDO       | 122-123 | MİRA      | 104-105 | PRIMO        | 136-137    | STONE      | 152-153 | ZİRVE   | 90-91   |
| BOND       | 106-107 | ENJOY        | 16-17   | KENT        | 158-159 | MOYA      | 146-147 | REBECA       | 122-123    | TARSUS     | 156-157 |         |         |
| BOSS       | 131-133 | ENZO         | 148-149 | KONFOR      | 82-83   | MOON      | 20-23   | REGAL        | 06-07      | TAURUS     | 86-87   |         |         |
| вох        | 140-141 | ERA          | 112-113 | KONFOR PLUS | 82-83   | MOSS      | 138-139 | REFLEX       | 14-15      | TEKNO      | 08-11   |         |         |
|            |         |              |         |             |         |           |         |              |            |            |         |         |         |