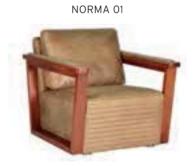

|        |              |      | Α     | В     | С     | MT.  | R. LEATHER |
|--------|--------------|------|-------|-------|-------|------|------------|
| BOX 01 | SINGLE       | SOFA | \$300 | \$330 | \$440 | 4,00 | \$600      |
| BOX 02 | TWO SEATER   | SOFA | \$380 | \$420 | \$520 | 6,50 | \$760      |
| BOX 03 | THREE SEATER | SOFA | \$440 | \$490 | \$620 | 8,00 | \$880      |









## NORMA

|          |              |      | A     | В     | С     | MT.  | R. LEATHER |
|----------|--------------|------|-------|-------|-------|------|------------|
| NORMA 01 | SINGLE       | SOFA | \$300 | \$325 | \$360 | 4,00 | \$700      |
| NORMA 02 | TWO SEATER   | SOFA | \$400 | \$440 | \$540 | 7,00 | \$940      |
| NORMA 03 | THREE SEATER | SOFA | \$440 | \$490 | \$600 | 8,50 | \$1.100    |









NORMA 02



LİSA

|       |              |      | Α     | В     | С     | MT.   | R. LEATHER |
|-------|--------------|------|-------|-------|-------|-------|------------|
| LS 01 | SINGLE       | SOFA | \$500 | \$530 | \$580 | 6,00  | \$1.000    |
| LS 02 | TWO SEATER   | SOFA | \$700 | \$740 | \$810 | 9,00  | \$1.400    |
| LS 03 | THREE SEATER | SOFA | \$800 | \$860 | \$950 | 11,00 | \$1.700    |











#### LARA 01



#### LARA 01







# LARA

|         |              |      | Α     | В     | С     | MT.  | R. LEATHER |
|---------|--------------|------|-------|-------|-------|------|------------|
| LARA 01 | SINGLE       | SOFA | \$360 | \$390 | \$430 | 4,50 | \$700      |
| LARA 02 | TWO SEATER   | SOFA | \$550 | \$590 | \$650 | 8,00 | \$1.100    |
| LARA 03 | THREE SEAT