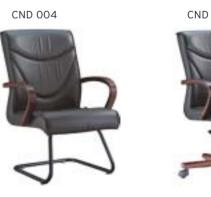

#### **REGAL** ALUMINUM STAR BASE / ADJUSTABLE ARMREST / LUMBAR SUPPORT WAIST HAVE SUPPORT MT. R. LEATHER REGAL 01 | EXECUTIVE | SYNCHRONIC MECHANISM \$280 \$290 \$331 0.80 \$420 REGAL 02 \$272 \$282 \$323 MEETING SYNCHRONIC MECHANISM 0,80 \$412 REGAL 03 VISITOR CANTILEVER BASE \$260 \$270 \$311 0,80 \$400 REGAL 04 | EXECUTIVE \$440 SLIDING SYNCHRONIC MECHANISM \$300 \$310 \$351 0.80 \$292 \$343 REGAL 05 MEETING \$302 0,80 \$432 SLIDING SYNCHRONIC MECHANISM

Meters are only given for Seat Part.

**WAIST HAVE SUPPORT** 

REGAL 03

REGAL 13

REGAL 04

| REGAL | PLASTIC STAR BASE / ADJUSTABLE ARMREST / LUMBAR SUPPORT |
|-------|---------------------------------------------------------|
|       |                                                         |

|          |           |                              | Α     | В     | С     | MT.  | R. LEATHER |
|----------|-----------|------------------------------|-------|-------|-------|------|------------|
| REGAL 10 | EXECUTIVE | SYNCHRONIC MECHANISM         | \$266 | \$276 | \$317 | 0,80 | \$406      |
| REGAL 11 | MEETING   | SYNCHRONIC MECHANISM         | \$258 | \$268 | \$309 | 0,80 | \$398      |
| REGAL 12 | VISITOR   | CANTILEVER BASE              | \$246 | \$256 | \$297 | 0,80 | \$386      |
| REGAL 13 | EXECUTIVE | SLIDING SYNCHRONIC MECHANISM | \$286 | \$296 | \$337 | 0,80 | \$426      |
| REGAL 14 | MEETING   | SLIDING SYNCHRONIC MECHANISM | \$278 | \$288 | \$329 | 0,80 | \$418      |