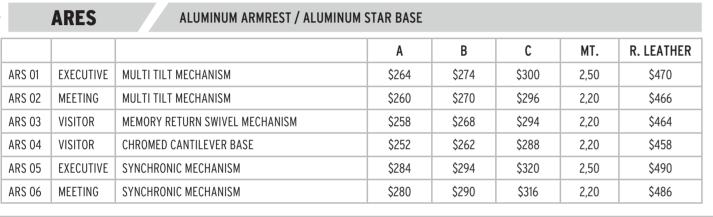

VE | SYNCHRONIC MECHANISM           | \$294 | \$306 | \$336 | 3,00 | \$530      |
| ARS 20 | MEETING   | SYNCHRONIC MECHANISM           | \$290 | \$302 | \$332 | 2,70 | \$516      |













#### **ARES PLUS** ALUMINUM ARMREST / ALUMINUM STAR BASE R. LEATHER MT. \$306 \$318 ARS 15 NKS EXECUTIVE | MULTI TILT MECHANISM \$350 3,00 ARS 16 NKS MEETING MULTI TILT MECHANISM \$302 \$314 \$346 2,70 ARS 17 NKS VISITOR \$312 \$344 2,70 MEMORY RETURN SWIVEL MECHANISM \$300 ARS 18 NKS VISITOR CHROMED CANTILEVER BASE \$294 \$306 \$338 2,70 ARS 19 NKS EXECUTIVE SYNCHRONIC MECHANISM \$326 \$338 \$370 3,00

\$322

SPECIAL DESIGN ( NKS ) IS NOT AVAILABLE ON R. LEATHER. / VIRA 08, VIRA 09, IKON 09

MEETING SYNCHRONIC MECHANISM

ARS 20 NKS

**ARES** 

ARS 02 MEETING

ARS 03 VISITOR

ARS 04 VISITOR









\$334

\$366

2,70







ARS 08





|        | ARES      | WOODEN ARMREST / WOODEN        | BASE  |       |       |      |            |
|--------|-----------|--------------------------------|-------|-------|-------|------|------------|
|        |           |                                | A     | В     | С     | MT.  | R. LEATHER |
| ARS 07 | EXECUTIVE | MULTI TILT MECHANISM           | \$264 | \$274 | \$300 | 2,50 | \$470      |
| ARS 08 | MEETING   | MULTI TILT MECHANISM           | \$260 | \$270 | \$296 | 2,20 | \$466      |
| ARS 09 | VISITOR   | MEMORY RETURN SWIVEL MECHANISM | \$258 | \$268 | \$294 | 2,20 | \$464      |
| ARS 10 | VISITOR   | CANTILEVER BASE                | \$252 | \$262 | \$288 | 2,20 | \$458      |
| ARS 11 | EXECUTIVE | SYNCHRONIC MECHANISM           | \$28