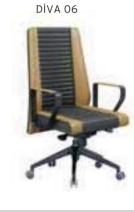

| ADEL       | 130-131 | COFFEE TABLE | 166-167 | ERMES       | 06-07   | KRONO     | 150-151 | MUNA         | 90-91      | RELAX      | 12-15   | TENDO   | 114-115 |
|------------|---------|--------------|---------|-------------|---------|-----------|---------|--------------|------------|------------|---------|---------|---------|
| AKTİVE     | 110-111 | CANYON       | 154-155 | EVA         | 102-103 | KUKA      | 146-147 | MURANO SOFA  | 134-135    | REMO       | 22-29   | TIFFANY | 14-17   |
| ALBA       | 116-117 | CAPPA        | 88-89   | EVO         | 108-109 | KÜLAH     | 126-127 | MURANO ARMCH | IAIR 78-79 | RİGA       | 136-137 | TİGRA   | 66-67   |
| ALEXA      | 144-145 | CAPPA PLUS   | 88-89   | EVENT       | 48-49   | KÜP       | 136-137 | NEON         | 50-51      | RİVAL      | 94-95   | TOGA    | 96-97   |
| ALİNA      | 70-71   | CAPRİ        | 92-93   | EVİTA       | 144-145 | LAND      | 74-77   | NİTRO        | 38-43      | ROLL       | 124-125 | TOLEDO  | 106-107 |
| ALİNA PLUS | 68-69   | CEMRE        | 106-107 | FERRE       | 150-151 | LAND PLUS | 76-79   | NOKTA        | 120-121    | SABİNA     | 118-119 | TRİ0    | 130-131 |
| ALYA       | 138-139 | CEYHAN       | 102-103 | FIRAT       | 86-87   | LARA      | 144-145 | NİDO         | 90-91      | SANTA      | 78-79   | TROY    | 148-149 |
| ANİTA      | 146-147 | CHESTER      | 160-161 | FLAP        | 156-157 | LENA      | 64-65   | NORMA        | 140-141    | SAFARİ     | 98-99   | TRUVA   | 116-117 |
| ARENA      | 94-95   | CLASS        | 128-129 | FLEX        | 114-115 | Libra     | 46-47   | ODEA         | 150-151    | SATURN     | 160-161 | TURKUAZ | 90-91   |
| ARES       | 80-81   | COMFORT      | 68-69   | FOMA        | 126-127 | LİMA      | 126-127 | ODİN         | 148-149    | SEDİA      | 156-159 | UNICA   | 84-85   |
| ARES PLUS  | 78-81   | COMFORT PLUS | 66-69   | FRAME       | 108-109 | LİMA PLUS | 128-129 | OLİVİA       | 120-121    | SERENA     | 114-115 | URBAN   | 144-145 |
| ARMADA     | 140-141 | CONCORDE     | 100-101 | FRONT       | 152-153 | LİNEA     | 154-155 | OMEGA        | 20-21      | SEYHAN     | 150-151 | ÜRGÜP   | 126-127 |
| ARMONİ     | 122-123 | CORNER       | 164-165 | FUSE        | 70-71   | LİNK      | 62-65   | OSCAR        | 98-101     | SOLE       | 114-115 | VENÜS   | 154-155 |
| ARP        | 138-139 | COVER        | 86-87   | FUSE PLUS   | 70-71   | LİP       | 130-133 | ОТТО         | 30-35      | SOLİD      | 52-57   | VERA    | 104-105 |
| ARTE       | 131-133 | CUBİX        | 154-155 | GAZEL       | 128-129 | LİSA      | 140-141 | OTTOMAN      | 131-133    | SOLİD PLUS | 56-61   | VICTOR  | 100-101 |
| ARTU       | 118-119 | СИТЕ         | 124-125 | GENIDIA     | 18-19   | LOFT      | 156-157 | OXFORD       | 160-161    | SMART      | 48-49   | vig0    | 162-163 |
| ASTRA      | 136-137 | DEMRE        | 94-95   | GLORIA      | 114-115 | MAKİ      | 110-111 | PALOMA       | 66-67      | SNOW       | 70-71   | ViN0    | 116-117 |
| AURA       | 88-89   | DESY         | 92-93   | GÖNEN       | 128-129 | MAMBA     | 16-19   | PANDORA      | 96-97      | SNOW PLUS  | 74-75   | vit0    | 112-113 |
| AXEL       | 138-139 | DIAGONAL     | 124-125 | INCA        | 112-113 | MEDA      | 108-109 | PENTA        | 158-159    | SPARK      | 124-125 | WAU     | 18-19   |
| BANK       | 134-135 | DİVA         | 92-93   | inci        | 84-85   | MİKADO    | 96-97   | PİATRA       | 152-153    | SPRİNG     | 42-47   | WENDY   | 94-95   |
| BELLA      | 36-39   | EFOR         | 160-161 | iznik       | 120-121 | MİNİ      | 120-123 | POLİ         | 116-117    | STEP       | 162-163 | YONCA   | 130-131 |
| BENDİS     | 118-119 | EGE          | 110-111 | KELEBEK     | 118-119 | MİNİMAX   | 152-153 | PRAMİT       | 82-83      | STYLE      | 122-123 | ZENO    | 148-149 |
| BOLERO     | 96-97   | ELITE        | 50-51   | KENDO       | 122-123 | MİRA      | 104-105 | PRIMO        | 136-137    | STONE      | 152-153 | ZİRVE   | 90-91   |
| BOND       | 106-107 | ENJOY        | 16-17   | KENT        | 158-159 | MOYA      | 146-147 | REBECA       | 122-123    | TARSUS     | 156-157 |         |         |
| BOSS       | 131-133 | ENZO         | 148-149 | KONFOR      | 82-83   | MOON      | 20-23   | REGAL        | 06-07      | TAURUS     | 86-87   |         |         |
| вох        | 140-141 | ERA          | 112-113 | KONFOR PLUS | 82-83   | MOSS      | 138-139 | REFLEX       | 14-15      | TEKNO      | 08-11   |         |         |
|            |         |              |         |             |         |           |         |              |            |            |         |         |         |