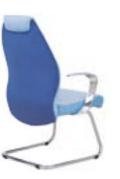

ILT MECHANISM           | \$310 | \$326 | \$350 | 2,50 | \$540      |  |  |
| ZRV 02                                      | MEETING   | MULTI TILT MECHANISM           | \$306 | \$322 | \$346 | 2,00 | \$536      |  |  |
| ZRV 03                                      | VISITOR   | MEMORY RETURN SWIVEL MECHANISM | \$302 | \$318 | \$342 | 2,00 | \$532      |  |  |
| ZRV 04                                      | VISITOR   | CHROMED CANTILEVER BASE        | \$298 | \$314 | \$338 | 2,00 | \$528      |  |  |
| ZRV 05                                      | EXECUTIVE | SYNCHRONIC MECHANISM           | \$330 | \$346 | \$370 | 2,50 | \$560      |  |  |
| ZRV 06                                      | MEETING   | SYNCHRONIC MECHANISM           | \$326 | \$342 | \$366 | 2,00 | \$556      |  |  |













#### **DESY** ALUMINUM ARMREST / ALUMINUM STAR BASE R. LEATHER MT. EXECUTIVE | MULTI TILT MECHANISM \$310 \$326 \$350 \$540 DSY 01 2,50 DSY 02 MEETING MULTI TILT MECHANISM \$306 \$322 \$346 2,20 \$536 DSY 03 \$302 \$532 VISITOR MEMORY RETURN SWIVEL MECHANISM \$318 \$342 2,20 DSY 04 VISITOR CHROMED CANTILEVER BASE \$298 \$314 \$338 2,20 \$528 DSY 05 | EXECUTIVE | SYNCHRONIC MECHANISM \$330 \$346 \$370 2,50 \$560 DSY 06 MEETING SYNCHRONIC MECHANISM \$326 \$342 \$366 2,20 \$556









DSY 04



DSY 06

| LOTUS ALUMINUM ARMREST / ALUMINUM STAR BASE |           |                      |       |       |       |      |            |  |  |  |  |
|---------------------------------------------|-----------|----------------------|-------|-------|-------|------|------------|--|--|--|--|
|