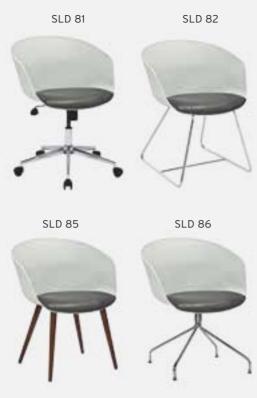

| ADEL       | 130-131 | COFFEE TABLE | 166-167 | ERMES       | 06-07   | KRONO     | 150-151 | MUNA         | 90-91      | RELAX      | 12-15   | TENDO   | 114-115 |
|------------|---------|--------------|---------|-------------|---------|-----------|---------|--------------|------------|------------|---------|---------|---------|
| AKTİVE     | 110-111 | CANYON       | 154-155 | EVA         | 102-103 | KUKA      | 146-147 | MURANO SOFA  | 134-135    | REMO       | 22-29   | TIFFANY | 14-17   |
| ALBA       | 116-117 | CAPPA        | 88-89   | EVO         | 108-109 | KÜLAH     | 126-127 | MURANO ARMCH | IAIR 78-79 | RİGA       | 136-137 | TİGRA   | 66-67   |
| ALEXA      | 144-145 | CAPPA PLUS   | 88-89   | EVENT       | 48-49   | KÜP       | 136-137 | NEON         | 50-51      | RİVAL      | 94-95   | TOGA    | 96-97   |
| ALİNA      | 70-71   | CAPRİ        | 92-93   | EVİTA       | 144-145 | LAND      | 74-77   | NİTRO        | 38-43      | ROLL       | 124-125 | TOLEDO  | 106-107 |
| ALİNA PLUS | 68-69   | CEMRE        | 106-107 | FERRE       | 150-151 | LAND PLUS | 76-79   | NOKTA        | 120-121    | SABİNA     | 118-119 | TRİ0    | 130-131 |
| ALYA       | 138-139 | CEYHAN       | 102-103 | FIRAT       | 86-87   | LARA      | 144-145 | NİDO         | 90-91      | SANTA      | 78-79   | TROY    | 148-149 |
| ANİTA      | 146-147 | CHESTER      | 160-161 | FLAP        | 156-157 | LENA      | 64-65   | NORMA        | 140-141    | SAFARİ     | 98-99   | TRUVA   | 116-117 |
| ARENA      | 94-95   | CLASS        | 128-129 | FLEX        | 114-115 | Libra     | 46-47   | ODEA         | 150-151    | SATURN     | 160-161 | TURKUAZ | 90-91   |
| ARES       | 80-81   | COMFORT      | 68-69   | FOMA        | 126-127 | LİMA      | 126-127 | ODİN         | 148-149    | SEDİA      | 156-159 | UNICA   | 84-85   |
| ARES PLUS  | 78-81   | COMFORT PLUS | 66-69   | FRAME       | 108-109 | LİMA PLUS | 128-129 | OLİVİA       | 120-121    | SERENA     | 114-115 | URBAN   | 144-145 |
| ARMADA     | 140-141 | CONCORDE     | 100-101 | FRONT       | 152-153 | LİNEA     | 154-155 | OMEGA        | 20-21      | SEYHAN     | 150-151 | ÜRGÜP   | 126-127 |
| ARMONİ     | 122-123 | CORNER       | 164-165 | FUSE        | 70-71   | LİNK      | 62-65   | OSCAR        | 98-101     | SOLE       | 114-115 | VENÜS   | 154-155 |
| ARP        | 138-139 | COVER        | 86-87   | FUSE PLUS   | 70-71   | LİP       | 130-133 | ОТТО         | 30-35      | SOLİD      | 52-57   | VERA    | 104-105 |
| ARTE       | 131-133 | CUBİX        | 154-155 | GAZEL       | 128-129 | LİSA      | 140-141 | OTTOMAN      | 131-133    | SOLİD PLUS | 56-61   | VICTOR  | 100-101 |
| ARTU       | 118-119 | СИТЕ         | 124-125 | GENIDIA     | 18-19   | LOFT      | 156-157 | OXFORD       | 160-161    | SMART      | 48-49   | vig0    | 162-163 |
| ASTRA      | 136-137 | DEMRE        | 94-95   | GLORIA      | 114-115 | MAKİ      | 110-111 | PALOMA       | 66-67      | SNOW       | 70-71   | ViN0    | 116-117 |
| AURA       | 88-89   | DESY         | 92-93   | GÖNEN       | 128-129 | MAMBA     | 16-19   | PANDORA      | 96-97      | SNOW PLUS  | 74-75   | vit0    | 112-113 |
| AXEL       | 138-139 | DIAGONAL     | 124-125 | INCA        | 112-113 | MEDA      | 108-109 | PENTA        | 158-159    | SPARK      | 124-125 | WAU     | 18-19   |
| BANK       | 134-135 | DİVA         | 92-93   | inci        | 84-85   | MİKADO    | 96-97   | PİATRA       | 152-153    | SPRİNG     | 42-47   | WENDY   | 94-95   |
| BELLA      | 36-39   | EFOR         | 160-161 | iznik       | 120-121 | MİNİ      | 120-123 | POLİ         | 116-117    | STEP       | 162-163 | YONCA   | 130-131 |
| BENDİS     | 118-119 | EGE          | 110-111 | KELEBEK     | 118-119 | MİNİMAX   | 152-153 | PRAMİT       | 82-83      | STYLE      | 122-123 | ZENO    | 148-149 |
| BOLERO     | 96-97   | ELITE        | 50-51   | KENDO       | 122-123 | MİRA      | 104-105 | PRIMO        | 136-137    | STONE      | 152-153 | ZİRVE   | 90-91   |
| BOND       | 106-107 | ENJOY        | 16-17   | KENT        | 158-159 | MOYA      | 146-147 | REBECA       | 122-123    | TARSUS     | 156-157 |         |         |
| BOSS       | 131-133 | ENZO         | 148-149 | KONFOR      | 82-83   | MOON      | 20-23   | REGAL        | 06-07      | TAURUS     | 86-87   |         |         |
| вох        | 140-141 | ERA          | 112-113 | KONFOR PLUS | 82-83   | MOSS      | 138-139 | REFLEX       | 14-15      | TEKNO      | 08-11   |         |         |
|            |         |              |         |             |         |           |         |              |            |            |         |         |         |