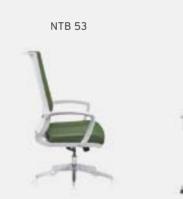

| A     | В     | С     | MT.  | R. LEATHER |
|--------|-----------|------------------------------------|-------|-------|-------|------|------------|
| NTB 52 | EXECUTIVE | WITH HEADREST MULTI TILT MECHANISM | \$208 | \$220 | \$232 | 1,00 | \$340      |
| NTB 53 | MEETING   | MULTI TILT MECHANISM               | \$204 | \$216 | \$228 | 1,00 | \$336      |
| NTB 54 | VISITOR   | MEMORY RETURN SWIVEL MECHANISM     | \$202 | \$214 | \$226 | 1,00 | \$334      |
| NTB 55 | VISITOR   | CHROMED CANTILEVER BASE            | \$198 | \$210 | \$222 | 1,00 | \$330      |
| NTB 56 | EXECUTIVE | WITH HEADREST SYNCHRONIC MECHANISM | \$228 | \$240 | \$252 | 1,00 | \$360      |
| NTB 57 | MEETING   | SYNCHRONIC MECHANISM               | \$224 | \$236 | \$248 | 1,00 | \$356      |





NT 40







# **SPRING**

### PLASTIC STAR BASE / PLASTIC FIXED ARMREST / BLACK PLASTIC FRAME

|       |           |                                       | A     | В     | С     | MT.  | R. LEATHER |
|-------|-----------|---------------------------------------|-------|-------|-------|------|------------|
| SP 13 | EXECUTIVE | MULTI TILT MECHANISM                  | \$138 | \$148 | \$160 | 1,00 | \$266      |
| SP 14 | EXECUTIVE | SYNCHRONIC MECHANISM                  | \$158 | \$168 | \$180 | 1,00 | \$286      |
| SP 15 | VISITOR   | MEMORY RETURN SWIVEL MECHANISM        | \$134 | \$144 | \$156 | 1,00 | \$262      |
| SP 16 | VISITOR   | CANTILEVER BASE                       | \$130 | \$140 | \$152 | 1,00 | \$258      |
| SP 17 | VISITOR   | CANTILEVER BASE COMBINED WITH ARMREST | \$128 | \$138