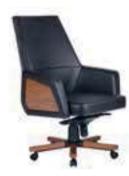

#### **REGAL** ALUMINUM STAR BASE / ADJUSTABLE ARMREST / LUMBAR SUPPORT WAIST HAVE SUPPORT MT. R. LEATHER REGAL 01 | EXECUTIVE | SYNCHRONIC MECHANISM \$280 \$290 \$331 0.80 \$420 REGAL 02 \$272 \$282 \$323 MEETING SYNCHRONIC MECHANISM 0,80 \$412 REGAL 03 VISITOR CANTILEVER BASE \$260 \$270 \$311 0,80 \$400 REGAL 04 | EXECUTIVE \$440 SLIDING SYNCHRONIC MECHANISM \$300 \$310 \$351 0.80 \$292 \$343 REGAL 05 MEETING \$302 0,80 \$432 SLIDING SYNCHRONIC MECHANISM