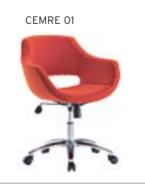

| ADEL       | 130-131 | COFFEE TABLE | 166-167 | ERMES       | 06-07   | KRONO     | 150-151 | MUNA         | 90-91      | RELAX      | 12-15   | TENDO   | 114-115 |
|------------|---------|--------------|---------|-------------|---------|-----------|---------|--------------|------------|------------|---------|---------|---------|
| AKTİVE     | 110-111 | CANYON       | 154-155 | EVA         | 102-103 | KUKA      | 146-147 | MURANO SOFA  | 134-135    | REMO       | 22-29   | TIFFANY | 14-17   |
| ALBA       | 116-117 | CAPPA        | 88-89   | EVO         | 108-109 | KÜLAH     | 126-127 | MURANO ARMCH | IAIR 78-79 | RİGA       | 136-137 | TİGRA   | 66-67   |
| ALEXA      | 144-145 | CAPPA PLUS   | 88-89   | EVENT       | 48-49   | KÜP       | 136-137 | NEON         | 50-51      | RİVAL      | 94-95   | TOGA    | 96-97   |
| ALİNA      | 70-71   | CAPRİ        | 92-93   | EVİTA       | 144-145 | LAND      | 74-77   | NİTRO        | 38-43      | ROLL       | 124-125 | TOLEDO  | 106-107 |
| ALİNA PLUS | 68-69   | CEMRE        | 106-107 | FERRE       | 150-151 | LAND PLUS | 76-79   | NOKTA        | 120-121    | SABİNA     | 118-119 | TRİ0    | 130-131 |
| ALYA       | 138-139 | CEYHAN       | 102-103 | FIRAT       | 86-87   | LARA      | 144-145 | NİDO         | 90-91      | SANTA      | 78-79   | TROY    | 148-149 |
| ANİTA      | 146-147 | CHESTER      | 160-161 | FLAP        | 156-157 | LENA      | 64-65   | NORMA        | 140-141    | SAFARİ     | 98-99   | TRUVA   | 116-117 |
| ARENA      | 94-95   | CLASS        | 128-129 | FLEX        | 114-115 | Libra     | 46-47   | ODEA         | 150-151    | SATURN     | 160-161 | TURKUAZ | 90-91   |
| ARES       | 80-81   | COMFORT      | 68-69   | FOMA        | 126-127 | LİMA      | 126-127 | ODİN         | 148-149    | SEDİA      | 156-159 | UNICA   | 84-85   |
| ARES PLUS  | 78-81   | COMFORT PLUS | 66-69   | FRAME       | 108-109 | LİMA PLUS | 128-129 | OLİVİA       | 120-121    | SERENA     | 114-115 | URBAN   | 144-145 |
| ARMADA     | 140-141 | CONCORDE     | 100-101 | FRONT       | 152-153 | LİNEA     | 154-155 | OMEGA        | 20-21      | SEYHAN     | 150-151 | ÜRGÜP   | 126-127 |
| ARMONİ     | 122-123 | CORNER       | 164-165 | FUSE        | 70-71   | LİNK      | 62-65   | OSCAR        | 98-101     | SOLE       | 114-115 | VENÜS   | 154-155 |
| ARP        | 138-139 | COVER        | 86-87   | FUSE PLUS   | 70-71   | LİP       | 130-133 | ОТТО         | 30-35      | SOLİD      | 52-57   | VERA    | 104-105 |
| ARTE       | 131-133 | CUBİX        | 154-155 | GAZEL       | 128-129 | LİSA      | 140-141 | OTTOMAN      | 131-133    | SOLİD PLUS | 56-61   | VICTOR  | 100-101 |
| ARTU       | 118-119 | СИТЕ         | 124-125 | GENIDIA     | 18-19   | LOFT      | 156-157 | OXFORD       | 160-161    | SMART      | 48-49   | vig0    | 162-163 |
| ASTRA      | 136-137 | DEMRE        | 94-95   | GLORIA      | 114-115 | MAKİ      | 110-111 | PALOMA       | 66-67      | SNOW       | 70-71   | ViN0    | 116-117 |
| AURA       | 88-89   | DESY         | 92-93   | GÖNEN       | 128-129 | MAMBA     | 16-19   | PANDORA      | 96-97      | SNOW PLUS  | 74-75   | vit0    | 112-113 |
| AXEL       | 138-139 | DIAGONAL     | 124-125 | INCA        | 112-113 | MEDA      | 108-109 | PENTA        | 158-159    | SPARK      | 124-125 | WAU     | 18-19   |
| BANK       | 134-135 | DİVA         | 92-93   | inci        | 84-85   | MİKADO    | 96-97   | PİATRA       | 152-153    | SPRİNG     | 42-47   | WENDY   | 94-95   |
| BELLA      | 36-39   | EFOR         | 160-161 | iznik       | 120-121 | MİNİ      | 120-123 | POLİ         | 116-117    | STEP       | 162-163 | YONCA   | 130-131 |
| BENDİS     | 118-119 | EGE          | 110-111 | KELEBEK     | 118-119 | MİNİMAX   | 152-153 | PRAMİT       | 82-83      | STYLE      | 122-123 | ZENO    | 148-149 |
| BOLERO     | 96-97   | ELITE        | 50-51   | KENDO       | 122-123 | MİRA      | 104-105 | PRIMO        | 136-137    | STONE      | 152-153 | ZİRVE   | 90-91   |
| BOND       | 106-107 | ENJOY        | 16-17   | KENT        | 158-159 | MOYA      | 146-147 | REBECA       | 122-123    | TARSUS     | 156-157 |         |         |
| BOSS       | 131-133 | ENZO         | 148-149 | KONFOR      | 82-83   | MOON      | 20-23   | REGAL        | 06-07      | TAURUS     | 86-87   |         |         |
| вох        | 140-141 | ERA          | 112-113 | KONFOR PLUS | 82-83   | MOSS      | 138-139 | REFLEX       | 14-15      | TEKNO      | 08-11   |         |         |
|            |         |              |         |             |         |           |         |              |            |            |         |         |         |