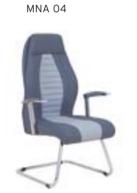

#### **REGAL** ALUMINUM STAR BASE / ADJUSTABLE ARMREST / LUMBAR SUPPORT WAIST HAVE SUPPORT MT. R. LEATHER REGAL 01 | EXECUTIVE | SYNCHRONIC MECHANISM \$280 \$290 \$331 0.80 \$420 REGAL 02 \$272 \$282 \$323 MEETING SYNCHRONIC MECHANISM 0,80 \$412 REGAL 03 VISITOR CANTILEVER BASE \$260 \$270 \$311 0,80 \$400 REGAL 04 | EXECUTIVE \$440 SLIDING SYNCHRONIC MECHANISM \$300 \$310 \$351 0.80 \$292 \$343 REGAL 05 MEETING \$302 0,80 \$432 SLIDING SYNCHRONIC MECHANISM

Meters are only given for Seat Part.

**WAIST HAVE SUPPORT** 

REGAL 03

REGAL 13

REGAL 04

| REGAL | PLASTIC STAR BASE / ADJUSTABLE ARMREST / LUMBAR SUPPORT |
|-------|---------------------------------------------------------|
|       |                                                         |