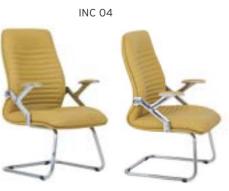

\$336 | \$356 | 2,20 | \$600      |  |  |  |
| INC 02 | MEETING                                           | MULTI TILT MECHANISM           | \$316 | \$332 | \$352 | 2,00 | \$596      |  |  |  |
| INC 03 | VISITOR                                           | MEMORY RETURN SWIVEL MECHANISM | \$312 | \$328 | \$348 | 2,00 | \$592      |  |  |  |
| INC 04 | VISITOR                                           | CHROMED CANTILEVER BASE        | \$308 | \$324 | \$344 | 2,00 | \$588      |  |  |  |
| INC 05 | EXECUTIVE                                         | SYNCHRONIC MECHANISM           | \$340 | \$356 | \$376 | 2,20 | \$620      |  |  |  |
| INC 06 | MEETING                                           | SYNCHRONIC MECHANISM           | \$336 | \$352 | \$372 | 2,00 | \$616      |  |  |  |













#### **FIRAT** ALUMINUM ARMREST / ALUMINUM STAR BASE MT. R. LEATHER \$310 FRT 01 | EXECUTIVE | MULTI TILT MECHANISM \$326 \$350 3,00 \$550 FRT 02 MEETING MULTI TILT MECHANISM \$306 2,50 \$546 \$322 \$346 FRT 03 VISITOR MEMORY RETURN SWIVEL MECHANISM \$302 \$318 \$342 2,50 \$542 FRT 04 VISITOR CHROMED CANTILEVER BASE \$298 \$314 \$338 2,50 \$538 FRT 05 | EXECUTIVE | SYNCHRONIC MECHANISM \$330 \$346 \$370 3,00 \$570 FRT 06 MEETING SYNCHRONIC MECHANISM \$326 \$342 \$366 2,50 \$566





|        |           |                                | Α     | В     | С     | MT.  | R. LEATHER |
|--------|-----------|--------------------------------|-------|-------|-------|------|------------|
| CVR 01 | EXECUTIVE | MULTI TILT MECHANISM           | \$332 | \$348 | \$372 | 3,00 | \$600      |
| CVR 02