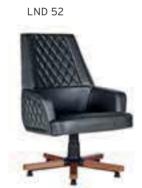

| ADEL       | 130-131 | COFFEE TABLE | 166-167 | ERMES       | 06-07   | KRONO     | 150-151 | MUNA         | 90-91      | RELAX      | 12-15   | TENDO   | 114-115 |
|------------|---------|--------------|---------|-------------|---------|-----------|---------|--------------|------------|------------|---------|---------|---------|
| AKTİVE     | 110-111 | CANYON       | 154-155 | EVA         | 102-103 | KUKA      | 146-147 | MURANO SOFA  | 134-135    | REMO       | 22-29   | TIFFANY | 14-17   |
| ALBA       | 116-117 | CAPPA        | 88-89   | EVO         | 108-109 | KÜLAH     | 126-127 | MURANO ARMCH | IAIR 78-79 | RİGA       | 136-137 | TİGRA   | 66-67   |
| ALEXA      | 144-145 | CAPPA PLUS   | 88-89   | EVENT       | 48-49   | KÜP       | 136-137 | NEON         | 50-51      | RİVAL      | 94-95   | TOGA    | 96-97   |
| ALİNA      | 70-71   | CAPRİ        | 92-93   | EVİTA       | 144-145 | LAND      | 74-77   | NİTRO        | 38-43      | ROLL       | 124-125 | TOLEDO  | 106-107 |
| ALİNA PLUS | 68-69   | CEMRE        | 106-107 | FERRE       | 150-151 | LAND PLUS | 76-79   | NOKTA        | 120-121    | SABİNA     | 118-119 | TRİ0    | 130-131 |
| ALYA       | 138-139 | CEYHAN       | 102-103 | FIRAT       | 86-87   | LARA      | 144-145 | NİDO         | 90-91      | SANTA      | 78-79   | TROY    | 148-149 |
| ANİTA      | 146-147 | CHESTER      | 160-161 | FLAP        | 156-157 | LENA      | 64-65   | NORMA        | 140-141    | SAFARİ     | 98-99   | TRUVA   | 116-117 |
| ARENA      | 94-95   | CLASS        | 128-129 | FLEX        | 114-115 | Libra     | 46-47   | ODEA         | 150-151    | SATURN     | 160-161 | TURKUAZ | 90-91   |
| ARES       | 80-81   | COMFORT      | 68-69   | FOMA        | 126-127 | LİMA      | 126-127 | ODİN         | 148-149    | SEDİA      | 156-159 | UNICA   | 84-85   |
| ARES PLUS  | 78-81   | COMFORT PLUS | 66-69   | FRAME       | 108-109 | LİMA PLUS | 128-129 | OLİVİA       | 120-121    | SERENA     | 114-115 | URBAN   | 144-145 |
| ARMADA     | 140-141 | CONCORDE     | 100-101 | FRONT       | 152-153 | LİNEA     | 154-155 | OMEGA        | 20-21      | SEYHAN     | 150-151 | ÜRGÜP   | 126-127 |
| ARMONİ     | 122-123 | CORNER       | 164-165 | FUSE        | 70-71   | LİNK      | 62-65   | OSCAR        | 98-101     | SOLE       | 114-115 | VENÜS   | 154-155 |
| ARP        | 138-139 | COVER        | 86-87   | FUSE PLUS   | 70-71   | LİP       | 130-133 | ОТТО         | 30-35      | SOLİD      | 52-57   | VERA    | 104-105 |
| ARTE       | 131-133 | CUBİX        | 154-155 | GAZEL       | 128-129 | LİSA      | 140-141 | OTTOMAN      | 131-133    | SOLİD PLUS | 56-61   | VICTOR  | 100-101 |
| ARTU       | 118-119 | СИТЕ         | 124-125 | GENIDIA     | 18-19   | LOFT      | 156-157 | OXFORD       | 160-161    | SMART      | 48-49   | vig0    | 162-163 |
| ASTRA      | 136-137 | DEMRE        | 94-95   | GLORIA      | 114-115 | MAKİ      | 110-111 | PALOMA       | 66-67      | SNOW       | 70-71   | ViN0    | 116-117 |
| AURA       | 88-89   | DESY         | 92-93   | GÖNEN       | 128-129 | MAMBA     | 16-19   | PANDORA      | 96-97      | SNOW PLUS  | 74-75   | vit0    | 112-113 |
| AXEL       | 138-139 | DIAGONAL     | 124-125 | INCA        | 112-113 | MEDA      | 108-109 | PENTA        | 158-159    | SPARK      | 124-125 | WAU     | 18-19   |
| BANK       | 134-135 | DİVA         | 92-93   | inci        | 84-85   | MİKADO    | 96-97   | PİATRA       | 152-153    | SPRİNG     | 42-47   | WENDY   | 94-95   |
| BELLA      | 36-39   | EFOR         | 160-161 | iznik       | 120-121 | MİNİ      | 120-123 | POLİ         | 116-117    | STEP       | 162-163 | YONCA   | 130-131 |
| BENDİS     | 118-119 | EGE          | 110-111 | KELEBEK     | 118-119 | MİNİMAX   | 152-153 | PRAMİT       | 82-83      | STYLE      | 122-123 | ZENO    | 148-149 |
| BOLERO     | 96-97   | ELITE        | 50-51   | KENDO       | 122-123 | MİRA      | 104-105 | PRIMO        | 136-137    | STONE      | 152-153 | ZİRVE   | 90-91   |
| BOND       | 106-107 | ENJOY        | 16-17   | KENT        | 158-159 | MOYA      | 146-147 | REBECA       | 122-123    | TARSUS     | 156-157 |         |         |
| BOSS       | 131-133 | ENZO         | 148-149 | KONFOR      | 82-83   | MOON      | 20-23   | REGAL        | 06-07      | TAURUS     | 86-87   |         |         |
| вох        | 140-141 | ERA          | 112-113 | KONFOR PLUS | 82-83   | MOSS      | 138-139 | REFLEX       | 14-15      | TEKNO      | 08-11   |         |         |
|            |         |              |         |             |         |           |         |              |            |            |         |         |         |