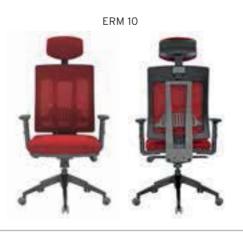

#### **ERMES** PLASTIC STAR BASE / AJDUSTABLE ARMREST / LUMBAR SUPPORT **WAIST HAVE SUPPORT**

|        |           |                              | Α     | В     | С     | MT.  | R. LEATHER |
|--------|-----------|------------------------------|-------|-------|-------|------|------------|
| ERM 10 | EXECUTIVE | SYNCHRONIC MECHANISM         | \$246 | \$256 | \$297 | 0,80 | \$386      |
| ERM 11 | MEETING   | SYNCHRONIC MECHANISM         | \$238 | \$248 | \$289 | 0,80 | \$378      |
| ERM 12 | VISITOR   | CANTILEVER BASE              | \$226 | \$236 | \$277 | 0,80 | \$366      |
| ERM 13 | EXECUTIVE | SLIDING SYNCHRONIC MECHANISM | \$266 | \$276 | \$317 | 0,80 | \$406      |
| ERM 14 | MEETING   | SLIDING SYNCHRONIC MECHANISM | \$258 | \$268 | \$309 | 0,80 | \$398      |