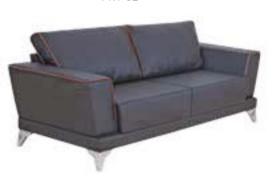

--------|------|-------|-------|-------|------|------------|
| KNT 01 | SINGLE       | SOFA | \$380 | \$420 | \$470 | 5,00 | \$380      |
| KNT 02 | TWO SEATER   | SOFA | \$480 | \$540 | \$610 | 8,00 | \$960      |
| KNT 03 | THREE SEATER | SOFA | \$560 | \$640 | \$730 | 9,50 | \$1.120    |









KNT 03



## PENTA

|        |              |                     | Α     | В     | С     | MT.  | R. LEATHER |
|--------|--------------|---------------------|-------|-------|-------|------|------------|
| PNT 01 | SINGLE       | SOFA / CHROMED LEGS | \$440 | \$490 | \$550 | 4,50 | \$880      |
| PNT 02 | TWO SEATER   | SOFA / CHROMED LEGS | \$600 | \$660 | \$730 | 6,50 | \$1.200    |
| PNT 03 | THREE SEATER | SOFA / CHROMED LEGS | \$700 | \$780 | \$880 | 8,00 | \$1.400    |

PNT 01



PNT 02



PNT 03



**PENTA** 

|        |              |                    | Α     | В     | С       | MT.  | R. LEATHER |
|--------|--------------|--------------------|-------|-------|---------|------|------------|
| PNT 04 | SINGLE       | SOFA / WOODEN LEGS | \$520 | \$570 | \$630   | 4,50 | \$1.040    |
| PNT 05 | TWO SEATER   | SOFA / WOODEN LEGS | \$720 | \$780 | \$860   | 6,50 | \$1.440    |
| PNT 06 | THREE SEATER | SOFA / WOODEN LEGS | \$840 | \$920 | \$1.010 | 8,00 | \$1.680    |

PNT 04



PNT 05



PNT 06



#### **OXFORD** MT. R. LEATHER SOFA / WOODEN LEGS \$500 0 216 SINGLE \$550 \$620 7,00 \$1.000 0 217 TWO SEATER SOFA / WOODEN LEGS \$700 \$770 9,00 \$1.400 0 218 THREE SEATER SOFA / WOODEN LEGS \$840 \$920 \$1.030 10,00 \$1.680







|        | EFOR         |