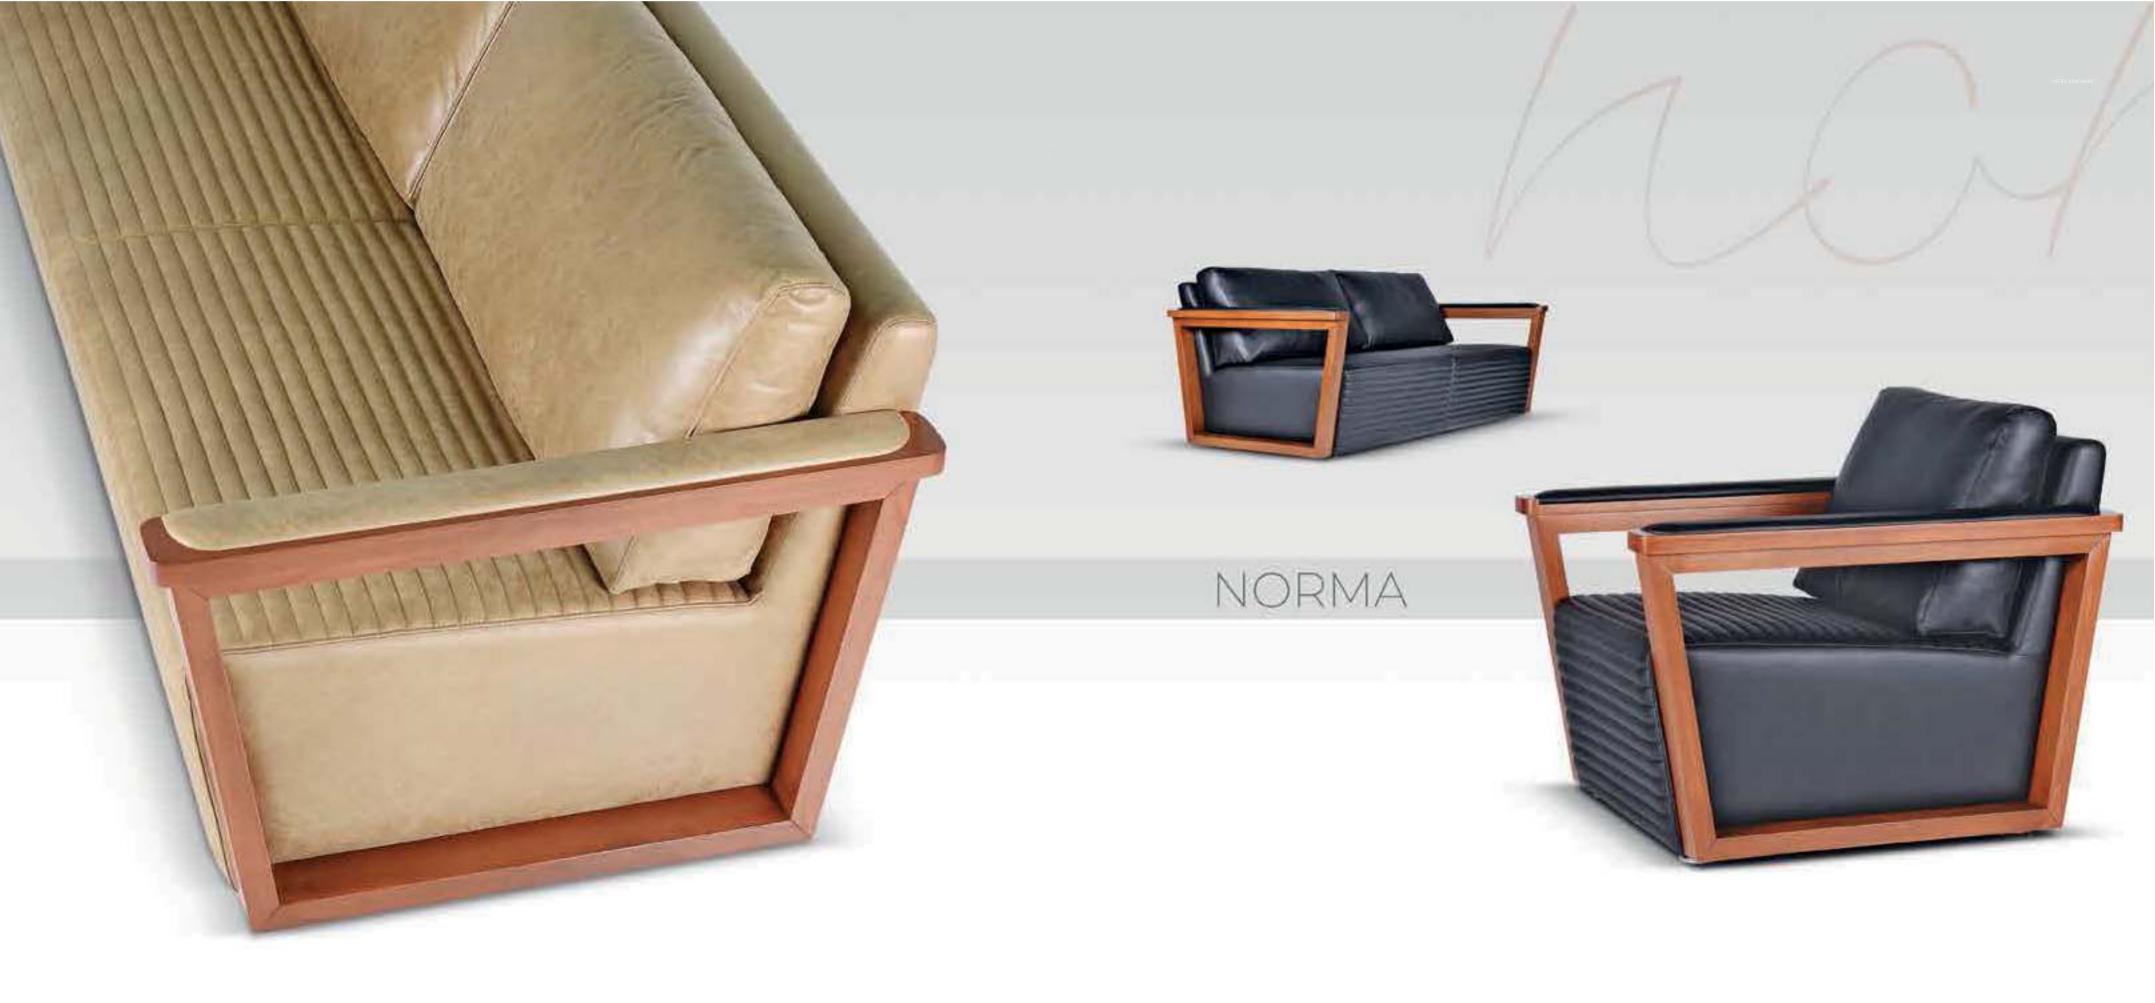

| ADEL       | 130-131 | COFFEE TABLE | 166-167 | ERMES       | 06-07   | KRONO     | 150-151 | MUNA         | 90-91      | RELAX      | 12-15   | TENDO   | 114-115 |
|------------|---------|--------------|---------|-------------|---------|-----------|---------|--------------|------------|------------|---------|---------|---------|
| AKTİVE     | 110-111 | CANYON       | 154-155 | EVA         | 102-103 | KUKA      | 146-147 | MURANO SOFA  | 134-135    | REMO       | 22-29   | TIFFANY | 14-17   |
| ALBA       | 116-117 | CAPPA        | 88-89   | EVO         | 108-109 | KÜLAH     | 126-127 | MURANO ARMCH | IAIR 78-79 | RİGA       | 136-137 | TİGRA   | 66-67   |
| ALEXA      | 144-145 | CAPPA PLUS   | 88-89   | EVENT       | 48-49   | KÜP       | 136-137 | NEON         | 50-51      | RİVAL      | 94-95   | TOGA    | 96-97   |
| ALİNA      | 70-71   | CAPRİ        | 92-93   | EVİTA       | 144-145 | LAND      | 74-77   | NİTRO        | 38-43      | ROLL       | 124-125 | TOLEDO  | 106-107 |
| ALİNA PLUS | 68-69   | CEMRE        | 106-107 | FERRE       | 150-151 | LAND PLUS | 76-79   | NOKTA        | 120-121    | SABİNA     | 118-119 | TRİ0    | 130-131 |
| ALYA       | 138-139 | CEYHAN       | 102-103 | FIRAT       | 86-87   | LARA      | 144-145 | NİDO         | 90-91      | SANTA      | 78-79   | TROY    | 148-149 |
| ANİTA      | 146-147 | CHESTER      | 160-161 | FLAP        | 156-157 | LENA      | 64-65   | NORMA        | 140-141    | SAFARİ     | 98-99   | TRUVA   | 116-117 |
| ARENA      | 94-95   | CLASS        | 128-129 | FLEX        | 114-115 | Libra     | 46-47   | ODEA         | 150-151    | SATURN     | 160-161 | TURKUAZ | 90-91   |
| ARES       | 80-81   | COMFORT      | 68-69   | FOMA        | 126-127 | LİMA      | 126-127 | ODİN         | 148-149    | SEDİA      | 156-159 | UNICA   | 84-85   |
| ARES PLUS  | 78-81   | COMFORT PLUS | 66-69   | FRAME       | 108-109 | LİMA PLUS | 128-129 | OLİVİA       | 120-121    | SERENA     | 114-115 | URBAN   | 144-145 |
| ARMADA     | 140-141 | CONCORDE     | 100-101 | FRONT       | 152-153 | LİNEA     | 154-155 | OMEGA        | 20-21      | SEYHAN     | 150-151 | ÜRGÜP   | 126-127 |
| ARMONİ     | 122-123 | CORNER       | 164-165 | FUSE        | 70-71   | LİNK      | 62-65   | OSCAR        | 98-101     | SOLE       | 114-115 | VENÜS   | 154-155 |
| ARP        | 138-139 | COVER        | 86-87   | FUSE PLUS   | 70-71   | LİP       | 130-133 | ОТТО         | 30-35      | SOLİD      | 52-57   | VERA    | 104-105 |
| ARTE       | 131-133 | CUBİX        | 154-155 | GAZEL       | 128-129 | LİSA      | 140-141 | OTTOMAN      | 131-133    | SOLİD PLUS | 56-61   | VICTOR  | 100-101 |
| ARTU       | 118-119 | СИТЕ         | 124-125 | GENIDIA     | 18-19   | LOFT      | 156-157 | OXFORD       | 160-161    | SMART      | 48-49   | vig0    | 162-163 |
| ASTRA      | 136-137 | DEMRE        | 94-95   | GLORIA      | 114-115 | MAKİ      | 110-111 | PALOMA       | 66-67      | SNOW       | 70-71   | ViN0    | 116-117 |
| AURA       | 88-89   | DESY         | 92-93   | GÖNEN       | 128-129 | MAMBA     | 16-19   | PANDORA      | 96-97      | SNOW PLUS  | 74-75   | vit0    | 112-113 |
| AXEL       | 138-139 | DIAGONAL     | 124-125 | INCA        | 112-113 | MEDA      | 108-109 | PENTA        | 158-159    | SPARK      | 124-125 | WAU     | 18-19   |
| BANK       | 134-135 | DİVA         | 92-93   | inci        | 84-85   | MİKADO    | 96-97   | PİATRA       | 152-153    | SPRİNG     | 42-47   | WENDY   | 94-95   |
| BELLA      | 36-39   | EFOR         | 160-161 | iznik       | 120-121 | MİNİ      | 120-123 | POLİ         | 116-117    | STEP       | 162-163 | YONCA   | 130-131 |
| BENDİS     | 118-119 | EGE          | 110-111 | KELEBEK     | 118-119 | MİNİMAX   | 152-153 | PRAMİT       | 82-83      | STYLE      | 122-123 | ZENO    | 148-149 |
| BOLERO     | 96-97   | ELITE        | 50-51   | KENDO       | 122-123 | MİRA      | 104-105 | PRIMO        | 136-137    | STONE      | 152-153 | ZİRVE   | 90-91   |
| BOND       | 106-107 | ENJOY        | 16-17   | KENT        | 158-159 | MOYA      | 146-147 | REBECA       | 122-123    | TARSUS     | 156-157 |         |         |
| BOSS       | 131-133 | ENZO         | 148-149 | KONFOR      | 82-83   | MOON      | 20-23   | REGAL        | 06-07      | TAURUS     | 86-87   |         |         |
| вох        | 140-141 | ERA          | 112-113 | KONFOR PLUS | 82-83   | MOSS      | 138-139 | REFLEX       | 14-15      | TEKNO      | 08-11   |         |         |
|            |         |              |         |             |         |           |         |              |            |            |         |         |         |