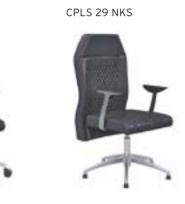

#### **REGAL** ALUMINUM STAR BASE / ADJUSTABLE ARMREST / LUMBAR SUPPORT WAIST HAVE SUPPORT MT. R. LEATHER REGAL 01 | EXECUTIVE | SYNCHRONIC MECHANISM \$280 \$290 \$331 0.80 \$420 REGAL 02 \$272 \$282 \$323 MEETING SYNCHRONIC MECHANISM 0,80 \$412 REGAL 03 VISITOR CANTILEVER BASE \$260 \$270 \$311 0,80 \$400 REGAL 04 | EXECUTIVE \$440 SLIDING SYNCHRONIC MECHANISM \$300 \$310 \$351 0.80 \$292 \$343 REGAL 05 MEETING \$302 0,80 \$432 SLIDING SYNCHRONIC MECHANISM

Meters are only given for Seat Part.

**WAIST HAVE SUPPORT** 

REGAL 03

REGAL 13

REGAL 04

| REGAL | PLASTIC STAR BASE / ADJUSTABLE ARMREST / LUMBAR SUPPORT |
|-------|---------------------------------------------------------|
|       |                                                         |