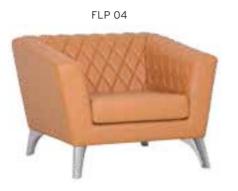

| ADEL       | 130-131 | COFFEE TABLE | 166-167 | ERMES       | 06-07   | KRONO     | 150-151 | MUNA         | 90-91      | RELAX      | 12-15   | TENDO   | 114-115 |
|------------|---------|--------------|---------|-------------|---------|-----------|---------|--------------|------------|------------|---------|---------|---------|
| AKTİVE     | 110-111 | CANYON       | 154-155 | EVA         | 102-103 | KUKA      | 146-147 | MURANO SOFA  | 134-135    | REMO       | 22-29   | TIFFANY | 14-17   |
| ALBA       | 116-117 | CAPPA        | 88-89   | EVO         | 108-109 | KÜLAH     | 126-127 | MURANO ARMCH | IAIR 78-79 | RİGA       | 136-137 | TİGRA   | 66-67   |
| ALEXA      | 144-145 | CAPPA PLUS   | 88-89   | EVENT       | 48-49   | KÜP       | 136-137 | NEON         | 50-51      | RİVAL      | 94-95   | TOGA    | 96-97   |
| ALİNA      | 70-71   | CAPRİ        | 92-93   | EVİTA       | 144-145 | LAND      | 74-77   | NİTRO        | 38-43      | ROLL       | 124-125 | TOLEDO  | 106-107 |
| ALİNA PLUS | 68-69   | CEMRE        | 106-107 | FERRE       | 150-151 | LAND PLUS | 76-79   | NOKTA        | 120-121    | SABİNA     | 118-119 | TRİ0    | 130-131 |
| ALYA       | 138-139 | CEYHAN       | 102-103 | FIRAT       | 86-87   | LARA      | 144-145 | NİDO         | 90-91      | SANTA      | 78-79   | TROY    | 148-149 |
| ANİTA      | 146-147 | CHESTER      | 160-161 | FLAP        | 156-157 | LENA      | 64-65   | NORMA        | 140-141    | SAFARİ     | 98-99   | TRUVA   | 116-117 |
| ARENA      | 94-95   | CLASS        | 128-129 | FLEX        | 114-115 | Libra     | 46-47   | ODEA         | 150-151    | SATURN     | 160-161 | TURKUAZ | 90-91   |
| ARES       | 80-81   | COMFORT      | 68-69   | FOMA        | 126-127 | LİMA      | 126-127 | ODİN         | 148-149    | SEDİA      | 156-159 | UNICA   | 84-85   |
| ARES PLUS  | 78-81   | COMFORT PLUS | 66-69   | FRAME       | 108-109 | LİMA PLUS | 128-129 | OLİVİA       | 120-121    | SERENA     | 114-115 | URBAN   | 144-145 |
| ARMADA     | 140-141 | CONCORDE     | 100-101 | FRONT       | 152-153 | LİNEA     | 154-155 | OMEGA        | 20-21      | SEYHAN     | 150-151 | ÜRGÜP   | 126-127 |
| ARMONİ     | 122-123 | CORNER       | 164-165 | FUSE        | 70-71   | LİNK      | 62-65   | OSCAR        | 98-101     | SOLE       | 114-115 | VENÜS   | 154-155 |
| ARP        | 138-139 | COVER        | 86-87   | FUSE PLUS   | 70-71   | LİP       | 130-133 | ОТТО         | 30-35      | SOLİD      | 52-57   | VERA    | 104-105 |
| ARTE       | 131-133 | CUBİX        | 154-155 | GAZEL       | 128-129 | LİSA      | 140-141 | OTTOMAN      | 131-133    | SOLİD PLUS | 56-61   | VICTOR  | 100-101 |
| ARTU       | 118-119 | СИТЕ         | 124-125 | GENIDIA     | 18-19   | LOFT      | 156-157 | OXFORD       | 160-161    | SMART      | 48-49   | vig0    | 162-163 |
| ASTRA      | 136-137 | DEMRE        | 94-95   | GLORIA      | 114-115 | MAKİ      | 110-111 | PALOMA       | 66-67      | SNOW       | 70-71   | ViN0    | 116-117 |
| AURA       | 88-89   | DESY         | 92-93   | GÖNEN       | 128-129 | MAMBA     | 16-19   | PANDORA      | 96-97      | SNOW PLUS  | 74-75   | vit0    | 112-113 |
| AXEL       | 138-139 | DIAGONAL     | 124-125 | INCA        | 112-113 | MEDA      | 108-109 | PENTA        | 158-159    | SPARK      | 124-125 | WAU     | 18-19   |
| BANK       | 134-135 | DİVA         | 92-93   | inci        | 84-85   | MİKADO    | 96-97   | PİATRA       | 152-153    | SPRİNG     | 42-47   | WENDY   | 94-95   |
| BELLA      | 36-39   | EFOR         | 160-161 | iznik       | 120-121 | MİNİ      | 120-123 | POLİ         | 116-117    | STEP       | 162-163 | YONCA   | 130-131 |
| BENDİS     | 118-119 | EGE          | 110-111 | KELEBEK     | 118-119 | MİNİMAX   | 152-153 | PRAMİT       | 82-83      | STYLE      | 122-123 | ZENO    | 148-149 |
| BOLERO     | 96-97   | ELITE        | 50-51   | KENDO       | 122-123 | MİRA      | 104-105 | PRIMO        | 136-137    | STONE      | 152-153 | ZİRVE   | 90-91   |
| BOND       | 106-107 | ENJOY        | 16-17   | KENT        | 158-159 | MOYA      | 146-147 | REBECA       | 122-123    | TARSUS     | 156-157 |         |         |
| BOSS       | 131-133 | ENZO         | 148-149 | KONFOR      | 82-83   | MOON      | 20-23   | REGAL        | 06-07      | TAURUS     | 86-87   |         |         |
| вох        | 140-141 | ERA          | 112-113 | KONFOR PLUS | 82-83   | MOSS      | 138-139 | REFLEX       | 14-15      | TEKNO      | 08-11   |         |         |
|            |         |              |         |             |         |           |         |              |            |            |         |         |         |