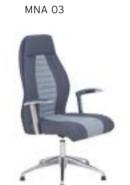

#### **REGAL** ALUMINUM STAR BASE / ADJUSTABLE ARMREST / LUMBAR SUPPORT WAIST HAVE SUPPORT MT. R. LEATHER REGAL 01 | EXECUTIVE | SYNCHRONIC MECHANISM \$280 \$290 \$331 0.80 \$420 REGAL 02 \$272 \$282 \$323 MEETING SYNCHRONIC MECHANISM 0,80 \$412 REGAL 03 VISITOR CANTILEVER BASE \$260 \$270 \$311 0,80 \$400 REGAL 04 | EXECUTIVE \$440 SLIDING SYNCHRONIC MECHANISM \$300 \$310 \$351 0.80 \$292 \$343 REGAL 05 MEETING \$302 0,80 \$432 SLIDING SYNCHRONIC MECHANISM

Meters are only given for Seat Part.

**WAIST HAVE SUPPORT** 

REGAL 03

REGAL 13

REGAL 04

| REGAL | PLASTIC STAR BASE / ADJUSTABLE ARMREST / LUMBAR SUPPORT |
|-------|---------------------------------------------------------|
|       |                                                         |