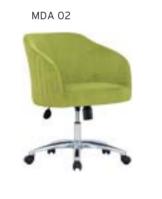

E 0,55 \$152









| MEDA   |        |                                     |       |       |       |      |            |  |  |  |
|--------|--------|-------------------------------------|-------|-------|-------|------|------------|--|--|--|
|        |        |                                     | A     | В     | С     | MT.  | R. LEATHER |  |  |  |
| MDA 01 | SINGLE | WOODEN BASE                         | \$140 | \$154 | \$174 | 1,50 | \$260      |  |  |  |
| MDA 02 | SINGLE | ALUMINUM STAR BASE / TILT MECHANISM | \$180 | \$194 | \$214 | 1,50 | \$300      |  |  |  |
| MDA 03 | CHIEF  | PLASTIC BASE                        | \$132 | \$146 | \$166 | 1,50 | \$248      |  |  |  |
| MDA 04 | SINGLE | PLASTIC BASE                        | \$130 | \$144 | \$164 | 1,50 | \$246      |  |  |  |





| F      | RAME    |                |       |       |       |      |            |
|--------|---------|----------------|-------|-------|-------|------|------------|
|        |         |                | Α     | В     | С     | MT.  | R. LEATHER |
| FRM 01 | WORKING | TILT MECHANISM | \$148 | \$158 | \$171 | 1,20 | \$280      |
| FRM 02 | VISITOR | WOODEN LEGS    | \$140 | \$150 | \$163 | 1,20 | \$272      |
| FRM 03 | MEETING | PLASTIC BASE   | \$144 | \$154 | \$167 | 1,20 | \$276      |
| FRM 04 | VISITOR | PIPE LEGS      | \$136 | \$146 | \$159 | 1,20 | \$268      |









## EGE

|       |         |                              | Α     | В     | С     | MT.  | R. LEATHER |
|-------|---------|------------------------------|-------|-------|-------|------|------------|
| EG 01 | SINGL