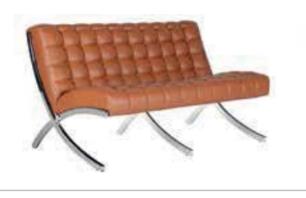

CAN BE DIFFERENT COLOUR.









#### **BOSS**

|        |        |                     | Α     | В     | С     | MT.  | R. LEATHER |
|--------|--------|---------------------|-------|-------|-------|------|------------|
| BS 001 | SINGLE | FLANGE BASE         | \$430 | \$455 | \$495 | 4,50 | \$800      |
| BS 002 | SINGLE | ALUMINIUM STAR BASE | \$430 | \$455 | \$495 | 4,50 | \$800      |
| BS 003 | SINGLE | WOODEN LEGS         | \$400 | \$420 | \$465 | 4,50 | \$770      |

BS 001







BS 002



BS 003



#### **MURANO** CHOROMED LEG MT. R. LEATHER MRN 01 SINGLE WITHOUT ARMREST \$290 \$320 \$390 2,50 \$580 \$480 MRN 02 TWI SEATER WITHOUT ARMREST \$530 \$650 4,50 \$960 MRN 03 WITH ARMREST \$310 \$340 \$410 2,50 \$600 SINGLE MRN 04 TWO SEATER WITH ARMREST \$500 \$550 \$670 4,50 \$980





MRN 02



MRN 03



| MURANO COPPER PLATED |                                |                                                                       |                                                                                         |                                                                                                                                                                                                                             |                                                                                                                                                                                                                                                                                 |