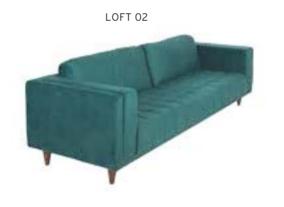

-----|-------|-------|------|------------|
| FLP 04 | SINGLE       | SOFA / CHROMED LEGS | \$390 | \$420 | \$460 | 5,00 | \$780      |
| FLP 05 | TWO SEATER   | SOFA / CHROMED LEGS | \$490 | \$530 | \$580 | 7,50 | \$980      |
| FLP 06 | THREE SEATER | SOFA / CHROMED LEGS | \$600 | \$650 | \$710 | 8,50 | \$1.200    |







#### LOFT

|         |              |                    | Α     | В     | С     | MT.  | R. LEATHER |
|---------|--------------|--------------------|-------|-------|-------|------|------------|
| LOFT 01 | SINGLE       | SOFA / WOODEN LEGS | \$480 | \$530 | \$590 | 5,50 | \$960      |
| LOFT 02 | TWO SEATER   | SOFA / WOODEN LEGS | \$600 | \$660 | \$730 | 7,50 | \$1.200    |
| LOFT 03 | THREE SEATER | SOFA / WOODEN LEGS | \$700 | \$780 | \$880 | 9,50 | \$1.400    |







## SEDÍA

|        |              |      | Α     | В     | С     | MT.  | R. LEATHER |
|--------|--------------|------|-------|-------|-------|------|------------|
| SDA 01 | SINGLE       | SOFA | \$420 | \$460 | \$510 | 5,50 | \$840      |
| SDA 02 | TWO SEATER   | SOFA | \$580 | \$640 | \$710 | 7,50 | \$1.160    |
| SDA 03 | THREE SEATER | SOFA | \$680 | \$750 | \$820 | 8,50 | \$1.360    |







## SEDÍA

|            |              |      | Α     | В     | С     | MT.  | R. LEATHER |
|------------|--------------|------|-------|-------|-------|------|------------|
| SDA 04 NKS | SINGLE       | SOFA | \$460 | \$500 | \$550 | 6,00 |            |
| SDA 05 NKS | TWO SEATER   | SOFA | \$640 | \$700 | \$770 | 8,00 |            |
| SDA 06 NKS | THREE SEATER | SOFA | \$740 | \$810 | \$900 |