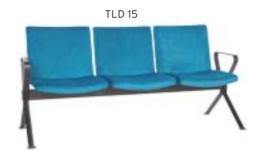

--|--|
|        |                                          |                                            | Α     | В     | С     | MT.  | R. LEATHER |  |  |  |  |  |
| TLD 14 | TWO SEATER                               | STANDARD WAITING CHAIR                     | \$270 | \$300 | \$340 | 2,00 | \$500      |  |  |  |  |  |
| TLD 15 | THREE SEATER                             | STANDARD WAITING CHAIR                     | \$320 | \$365 | \$425 | 3,00 | \$580      |  |  |  |  |  |
| TLD 16 | FOUR SEATER                              | STANDARD WAITING CHAIR                     | \$380 | \$440 | \$520 | 4,00 | \$660      |  |  |  |  |  |
| TLD 17 | TWO SEATER                               | STANDARD WAITING CHAIR / WITH COFFEE TABLE | \$290 | \$320 | \$360 | 2,00 | \$520      |  |  |  |  |  |









|       | BOND    | PLASTIC / CHROMED METAL ARMREST |      |      |      |      |            |  |  |  |  |
|-------|---------|---------------------------------|------|------|------|------|------------|--|--|--|--|
|       |         |                                 | A    | В    | С    | MT.  | R. LEATHER |  |  |  |  |
| B 307 | VISITOR | PAINTED PIPE LEGS               | \$77 | \$85 | \$95 | 0,70 | \$160      |  |  |  |  |
| B 308 | VISITOR | CHROMED PIPE BASE               | \$80 | \$88 | \$98 | 0,70 | \$163      |  |  |  |  |





| CEMRE    |         |                                                     |       |       |       |      |            |  |  |  |  |
|----------|---------|-----------------------------------------------------|-------|-------|-------|------|------------|-