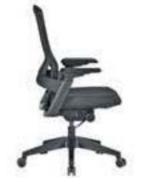

Meters are only given for Seat Part.

|        |           |                              | Α     | В     | С     | MT.  | R. LEATHER |
|--------|-----------|------------------------------|-------|-------|-------|------|------------|
| ERM 01 | EXECUTIVE | SYNCHRONIC MECHANISM         | \$260 | \$270 | \$311 | 0,80 | \$400      |
| ERM 02 | MEETING   | SYNCHRONIC MECHANISM         | \$252 | \$262 | \$303 | 0,80 | \$392      |
| ERM 03 | VISITOR   | CANTILEVER BASE              | \$240 | \$250 | \$291 | 0,80 | \$380      |
| ERM 04 | EXECUTIVE | SLIDING SYNCHRONIC MECHANISM | \$280 | \$290 | \$331 | 0,80 | \$420      |
| ERM 05 | MEETING   | SLIDING SYNCHRONIC MECHANISM | \$272 | \$282 | \$323 | 0,80 | \$412      |

#### **ERMES** PLASTIC STAR BASE / AJDUSTABLE ARMREST / LUMBAR SUPPORT **WAIST HAVE SUPPORT**

|        |           |                              | Α     | В     | С     | MT.  | R. LEATHER |
|--------|-----------|------------------------------|-------|-------|-------|------|------------|
| ERM 10 | EXECUTIVE | SYNCHRONIC MECHANISM         | \$246 | \$256 | \$297 | 0,80 | \$386      |
| ERM 11 | MEETING   | SYNCHRONIC MECHANISM         | \$238 | \$248 | \$289 | 0,80 | \$378      |
| ERM 12 | VISITOR   | CANTILEVER BASE              | \$226 | \$236 | \$277 | 0,80 | \$366      |
| ERM 13 | EXECUTIVE | SLIDING SYNCHRONIC MECHANISM | \$266 | \$276 | \$317 | 0,80 | \$406      |
| ERM 14 | MEETING   | SLIDING SYNCHRONIC MECHANISM | \$258 | \$268 | \$309 | 0,80 | \$398      |