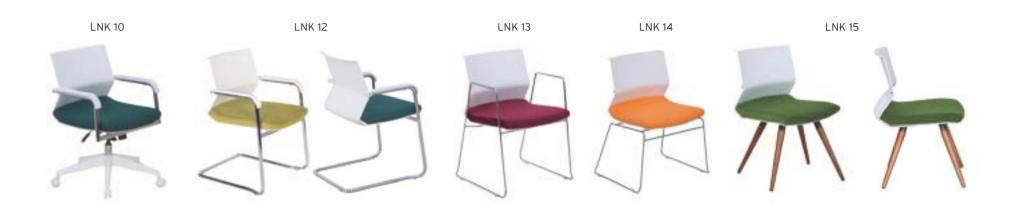

| ADEL       | 130-131 | COFFEE TABLE | 166-167 | ERMES       | 06-07   | KRONO     | 150-151 | MUNA         | 90-91      | RELAX      | 12-15   | TENDO   | 114-115 |
|------------|---------|--------------|---------|-------------|---------|-----------|---------|--------------|------------|------------|---------|---------|---------|
| AKTİVE     | 110-111 | CANYON       | 154-155 | EVA         | 102-103 | KUKA      | 146-147 | MURANO SOFA  | 134-135    | REMO       | 22-29   | TIFFANY | 14-17   |
| ALBA       | 116-117 | CAPPA        | 88-89   | EVO         | 108-109 | KÜLAH     | 126-127 | MURANO ARMCH | IAIR 78-79 | RİGA       | 136-137 | TİGRA   | 66-67   |
| ALEXA      | 144-145 | CAPPA PLUS   | 88-89   | EVENT       | 48-49   | KÜP       | 136-137 | NEON         | 50-51      | RİVAL      | 94-95   | TOGA    | 96-97   |
| ALİNA      | 70-71   | CAPRİ        | 92-93   | EVİTA       | 144-145 | LAND      | 74-77   | NİTRO        | 38-43      | ROLL       | 124-125 | TOLEDO  | 106-107 |
| ALİNA PLUS | 68-69   | CEMRE        | 106-107 | FERRE       | 150-151 | LAND PLUS | 76-79   | NOKTA        | 120-121    | SABİNA     | 118-119 | TRİ0    | 130-131 |
| ALYA       | 138-139 | CEYHAN       | 102-103 | FIRAT       | 86-87   | LARA      | 144-145 | NİDO         | 90-91      | SANTA      | 78-79   | TROY    | 148-149 |
| ANİTA      | 146-147 | CHESTER      | 160-161 | FLAP        | 156-157 | LENA      | 64-65   | NORMA        | 140-141    | SAFARİ     | 98-99   | TRUVA   | 116-117 |
| ARENA      | 94-95   | CLASS        | 128-129 | FLEX        | 114-115 | Libra     | 46-47   | ODEA         | 150-151    | SATURN     | 160-161 | TURKUAZ | 90-91   |
| ARES       | 80-81   | COMFORT      | 68-69   | FOMA        | 126-127 | LİMA      | 126-127 | ODİN         | 148-149    | SEDİA      | 156-159 | UNICA   | 84-85   |
| ARES PLUS  | 78-81   | COMFORT PLUS | 66-69   | FRAME       | 108-109 | LİMA PLUS | 128-129 | OLİVİA       | 120-121    | SERENA     | 114-115 | URBAN   | 144-145 |
| ARMADA     | 140-141 | CONCORDE     | 100-101 | FRONT       | 152-153 | LİNEA     | 154-155 | OMEGA        | 20-21      | SEYHAN     | 150-151 | ÜRGÜP   | 126-127 |
| ARMONİ     | 122-123 | CORNER       | 164-165 | FUSE        | 70-71   | LİNK      | 62-65   | OSCAR        | 98-101     | SOLE       | 114-115 | VENÜS   | 154-155 |
| ARP        | 138-139 | COVER        | 86-87   | FUSE PLUS   | 70-71   | LİP       | 130-133 | ОТТО         | 30-35      | SOLİD      | 52-57   | VERA    | 104-105 |
| ARTE       | 131-133 | CUBİX        | 154-155 | GAZEL       | 128-129 | LİSA      | 140-141 | OTTOMAN      | 131-133    | SOLİD PLUS | 56-61   | VICTOR  | 100-101 |
| ARTU       | 118-119 | СИТЕ         | 124-125 | GENIDIA     | 18-19   | LOFT      | 156-157 | OXFORD       | 160-161    | SMART      | 48-49   | vig0    | 162-163 |
| ASTRA      | 136-137 | DEMRE        | 94-95   | GLORIA      | 114-115 | MAKİ      | 110-111 | PALOMA       | 66-67      | SNOW       | 70-71   | ViN0    | 116-117 |
| AURA       | 88-89   | DESY         | 92-93   | GÖNEN       | 128-129 | MAMBA     | 16-19   | PANDORA      | 96-97      | SNOW PLUS  | 74-75   | vit0    | 112-113 |
| AXEL       | 138-139 | DIAGONAL     | 124-125 | INCA        | 112-113 | MEDA      | 108-109 | PENTA        | 158-159    | SPARK      | 124-125 | WAU     | 18-19   |
| BANK       | 134-135 | DİVA         | 92-93   | inci        | 84-85   | MİKADO    | 96-97   | PİATRA       | 152-153    | SPRİNG     | 42-47   | WENDY   | 94-95   |
| BELLA      | 36-39   | EFOR         | 160-161 | iznik       | 120-121 | MİNİ      | 120-123 | POLİ         | 116-117    | STEP       | 162-163 | YONCA   | 130-131 |
| BENDİS     | 118-119 | EGE          | 110-111 | KELEBEK     | 118-119 | MİNİMAX   | 152-153 | PRAMİT       | 82-83      | STYLE      | 122-123 | ZENO    | 148-149 |
| BOLERO     | 96-97   | ELITE        | 50-51   | KENDO       | 122-123 | MİRA      | 104-105 | PRIMO        | 136-137    | STONE      | 152-153 | ZİRVE   | 90-91   |
| BOND       | 106-107 | ENJOY        | 16-17   | KENT        | 158-159 | MOYA      | 146-147 | REBECA       | 122-123    | TARSUS     | 156-157 |         |         |
| BOSS       | 131-133 | ENZO         | 148-149 | KONFOR      | 82-83   | MOON      | 20-23   | REGAL        | 06-07      | TAURUS     | 86-87   |         |         |
| вох        | 140-141 | ERA          | 112-113 | KONFOR PLUS | 82-83   | MOSS      | 138-139 | REFLEX       | 14-15      | TEKNO      | 08-11   |         |         |
|            |         |              |         |             |         |           |         |              |            |            |         |         |         |