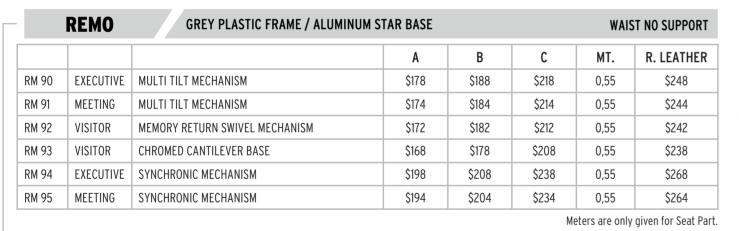

|
|-------|-----------|--------------------------------|-------|-------|-------|------|------------|
|       |           |                                | A     | В     | С     | MT.  | R. LEATHER |
| RM 80 | EXECUTIVE | MULTI TILT MECHANISM           | \$192 | \$202 | \$232 | 1,50 | \$322      |
| RM 81 | MEETING   | MULTI TILT MECHANISM           | \$188 | \$198 | \$228 | 1,50 | \$318      |
| RM 82 | VISITOR   | MEMORY RETURN SWIVEL MECHANISM | \$186 | \$196 | \$226 | 1,50 | \$316      |
| RM 83 | VISITOR   | CHROMED CANTILEVER BASE        | \$182 | \$192 | \$222 | 1,50 | \$312      |
| RM 84 | EXECUTIVE | SYNCHRONIC MECHANISM           | \$212 | \$222 | \$252 | 1,50 | \$342      |
| RM 85 | MEETING   | SYNCHRONIC MECHANISM           | \$208 | \$218 | \$248 | 1,50 | \$338      |

















| REMO GREY PLASTIC FRAME / ALUMINUM STAR BASE UPHOLSTERED BACK WAIST NO SUPPO |           |                                |       |       |       | T NO SUPPORT |            |
|------------------------------------------------------------------------------|-----------|--------------------------------|-------|-------|-------|--------------|------------|
|                                                                              |           |                                | A     | В     | С     | MT.          | R. LEATHER |
| RM 100                                                                       | EXECUTIVE | MULTI TILT MECHANISM           | \$192 | \$202 | \$232 | 1,50         | \$322      |
| RM 101