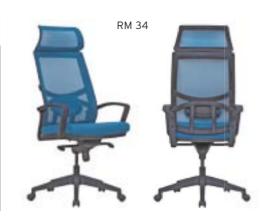

er are belong group B, if prices above 5\$ per meter it belongs group C. In all artifical leather and fabric options to be used except Casella colour chart cannot be pricing from Group A. For real leather, it just used for frontside of chairs, backside is made from artificial leather.

RFMO

#### REMO BLACK PLASTIC FRAME / PLASTIC STAR BASE / LUMBAR SUPPORT WAIST HAVE SUPPORT MT. R. LEATHER RM 30 EXECUTIVE MULTI TILT MECHANISM \$130 \$140 \$170 0,55 \$200 RM 31 MEETING MULTI TILT MECHANISM \$126 \$136 \$166 0,55 \$196 RM 32 VISITOR MEMORY RETURN SWIVEL MECHANISM \$124 \$134 \$164 0,55 \$194 RM 33 VISITOR CHROMED CANTILEVER BASE 0,55 \$190 \$120 \$130 \$160 RM 34 | EXECUTIVE | SYNCHRONIC MECHANISM \$150 \$190 \$220 \$160 0,55 RM 35 MEETING SYNCHRONIC MECHANISM \$146 \$156 \$186 0,55 \$216



| RM 30 | RM 31 | RM 32 | RM 33 | RM 35 |
|-------|-------|-------|-------|-------|
|       |       | 1     |       |       |

|       | REMO      | BLACK PLASTIC FRAME / ALUMINUM STAR BASE / LUMBAR SUPPORT |       |       | SUPPORT | WAIST HAVE SUPPORT |            |  |
|-------|-----------|-----------------------------------------------------------|-------|-------|---------|--------------------|------------|--|
|       |           |                                                           | A     | В     | С       | MT.                | R. LEATHER |  |
| RM 38 | EXECUTIVE | MULTI TILT MECHANISM                                      | \$150 | \$160 | \$190   | 0,55               | \$220      |  |
| RM 39 | MEETING   | MULTI TILT MECHANISM                                      | \$146 | \