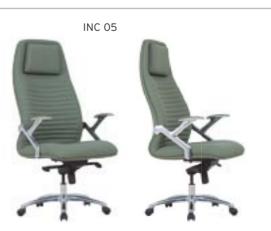

\$320 | \$336 | \$356 | 2,20 | \$600      |  |  |  |
| INC 02 | MEETING                                           | MULTI TILT MECHANISM           | \$316 | \$332 | \$352 | 2,00 | \$596      |  |  |  |
| INC 03 | VISITOR                                           | MEMORY RETURN SWIVEL MECHANISM | \$312 | \$328 | \$348 | 2,00 | \$592      |  |  |  |
| INC 04 | VISITOR                                           | CHROMED CANTILEVER BASE        | \$308 | \$324 | \$344 | 2,00 | \$588      |  |  |  |
| INC 05 | EXECUTIVE                                         | SYNCHRONIC MECHANISM           | \$340 | \$356 | \$376 | 2,20 | \$620      |  |  |  |
| INC 06 | MEETING                                           | SYNCHRONIC MECHANISM           | \$336 | \$352 | \$372 | 2,00 | \$616      |  |  |  |













#### **FIRAT** ALUMINUM ARMREST / ALUMINUM STAR BASE MT. R. LEATHER \$310 FRT 01 | EXECUTIVE | MULTI TILT MECHANISM \$326 \$350 3,00 \$550 FRT 02 MEETING MULTI TILT MECHANISM \$306 2,50 \$546 \$322 \$346 FRT 03 VISITOR MEMORY RETURN SWIVEL MECHANISM \$302 \$318 \$342 2,50 \$542 FRT 04 VISITOR CHROMED CANTILEVER BASE \$298 \$314 \$338 2,50 \$538 FRT 05 | EXECUTIVE | SYNCHRONIC MECHANISM \$330 \$346 \$370 3,00 \$570 FRT 06 MEETING SYNCHRONIC MECHANISM \$326 \$342 \$366 2,50 \$566





|        |           |                                | Α     | В     | С     | MT.  | R. LEATHER |
|--------|-----------|--------------------------------|-------|-------|-------|------|------------|
| CVR 01 | EXECUTIVE | MULTI TILT MECHANISM           | \$332 | \$348 | \$372 | 3,00 | \$600      |