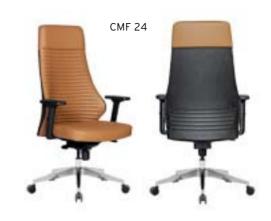

|           |                                | Α     | В     | С     | MT.  | R. LEATHER |
|--------|-----------|--------------------------------|-------|-------|-------|------|------------|
| CMF 20 | EXECUTIVE | MULTI TILT MECHANISM           | \$246 | \$256 | \$276 | 2,00 | \$476      |
| CMF 21 | MEETING   | MULTI TILT MECHANISM           | \$242 | \$252 | \$272 | 1,80 | \$472      |
| CMF 22 | VISITOR   | MEMORY RETURN SWIVEL MECHANISM | \$238 | \$248 | \$268 | 1,80 | \$468      |
| CMF 23 | VISITOR   | CHROMED CANTILEVER BASE        | \$234 | \$244 | \$264 | 1,80 | \$464      |
| CMF 24 | EXECUTIVE | SYNCHRONIC MECHANISM           | \$266 | \$276 | \$296 | 2,00 | \$496      |
| CMF 25 | MEETING   | SYNCHRONIC MECHANISM           | \$262 | \$272 | \$292 | 1,80 | \$492      |













CMF 25

# **COMFORT PLUS**

### WHITE PLASTIC FRAME / ADJUSTABLE ARMREST / ALUMINUM STAR BASE

|        |           |                                | A     | В     | С     | MT.  | R. LEATHER |
|--------|-----------|--------------------------------|-------|-------|-------|------|------------|
| CMF 30 | EXECUTIVE | MULTI TILT MECHANISM           | \$270 | \$280 | \$300 | 2,00 | \$500      |
| CMF 31 | MEETING   | MULTI TILT MECHANISM           | \$266 | \$276 | \$296 | 1,80 | \$496      |
| CMF 32 | VISITOR   | MEMORY RETURN SWIVEL MECHANISM | \$262 | \$272 | \$292 | 1,80 | \$492      |
| CMF 33 | VISITOR   | CHROMED CANTILEVER BASE        | \$258 | \$268 | \$288 | 1,80 | \$488      |
| CMF 34 | EXECUTIVE | SYNCHRONIC MECHANISM           | \$290 | \$300 | \$320 | 2,00 | \$520