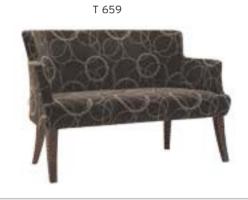

--|------------|
| ALB 01 | MEETING    | ALUMINUM STAR BASE | \$185 | \$197 | \$212 | 2,00 | \$340      |
| ALB 02 | SINGLE     | WOODEN LEGS        | \$174 | \$186 | \$201 | 3,00 | \$330      |
| ALB 03 | TWO SEATER | WOODEN LEGS        | \$233 | \$250 | \$275 | 4,50 | \$400      |







## TRUVA

|       |             |             | Α     | В     | С     | MT.  | R. LEATHER |
|-------|-------------|-------------|-------|-------|-------|------|------------|
| T 655 | SINGLE      | WOODEN LEGS | \$148 | \$160 | \$175 | 2,00 | \$260      |
| T 657 | SINGLE      | WOODEN LEGS | \$130 | \$140 | \$155 | 1,20 | \$248      |
| T 658 | SINGLE      | WOODEN LEGS | \$160 | \$172 | \$187 | 2,50 | \$272      |
| T 659 | TWO SEATERS | WOODEN LEGS | \$248 | \$268 | \$290 | 3,50 | \$460      |









#### POL

|         |         |                    | A     | В     | С     | MT.  | R. LEATHER |
|---------|---------|--------------------|-------|-------|-------|------|------------|
| POLI 01 | CHAIR   | ANGLED WOODEN LEGS | \$134 | \$146 | \$166 | 1,20 | \$245      |
| POLI 02 | CHAIR   | ROUND WOODEN LEGS  | \$134 | \$146 | \$166 | 1,20 | \$245      |
| POLI 03 | MEETING | CHROMED STAR BASE  | \$140 | \$152 | \$172 | 1,20 | \$251      |
| POLI 04 | CHAIR   | PIPE LEGS          | \$130 | \$142 | \$162 | 1,20 | \$241      |
| POLI 05 | WAITING | PAINTED LEGS       | \$136 | \$148 | \$168 | 1,20 | \$247      |
| POLI 06 | WAITING | PAINTED LEGS       | \$140 | \$152 | \$172 | 1,20 | \$251      |
| POLI 07 | WAITING | CHROMED LEGS       | \$144 | \$156 | \$176 | 1,20 | \$255      |
| POL