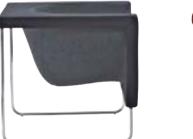

#### **REGAL** ALUMINUM STAR BASE / ADJUSTABLE ARMREST / LUMBAR SUPPORT WAIST HAVE SUPPORT MT. R. LEATHER REGAL 01 | EXECUTIVE | SYNCHRONIC MECHANISM \$280 \$290 \$331 0.80 \$420 REGAL 02 \$272 \$282 \$323 MEETING SYNCHRONIC MECHANISM 0,80 \$412 REGAL 03 VISITOR CANTILEVER BASE \$260 \$270 \$311 0,80 \$400 REGAL 04 | EXECUTIVE \$440 SLIDING SYNCHRONIC MECHANISM \$300 \$310 \$351 0.80 \$292 \$343 REGAL 05 MEETING \$302 0,80 \$432 SLIDING SYNCHRONIC MECHANISM

Meters are only given for Seat Part.

**WAIST HAVE SUPPORT** 

REGAL 03

REGAL 13

REGAL 04

| REGAL | PLASTIC STAR BASE / ADJUSTABLE ARMREST / LUMBAR SUPPORT |
|-------|---------------------------------------------------------|
|       |                                                         |