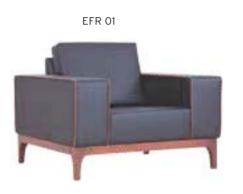

| ADEL       | 130-131 | COFFEE TABLE | 166-167 | ERMES       | 06-07   | KRONO     | 150-151 | MUNA         | 90-91      | RELAX      | 12-15   | TENDO   | 114-115 |
|------------|---------|--------------|---------|-------------|---------|-----------|---------|--------------|------------|------------|---------|---------|---------|
| AKTİVE     | 110-111 | CANYON       | 154-155 | EVA         | 102-103 | KUKA      | 146-147 | MURANO SOFA  | 134-135    | REMO       | 22-29   | TIFFANY | 14-17   |
| ALBA       | 116-117 | CAPPA        | 88-89   | EVO         | 108-109 | KÜLAH     | 126-127 | MURANO ARMCH | IAIR 78-79 | RİGA       | 136-137 | TİGRA   | 66-67   |
| ALEXA      | 144-145 | CAPPA PLUS   | 88-89   | EVENT       | 48-49   | KÜP       | 136-137 | NEON         | 50-51      | RİVAL      | 94-95   | TOGA    | 96-97   |
| ALİNA      | 70-71   | CAPRİ        | 92-93   | EVİTA       | 144-145 | LAND      | 74-77   | NİTRO        | 38-43      | ROLL       | 124-125 | TOLEDO  | 106-107 |
| ALİNA PLUS | 68-69   | CEMRE        | 106-107 | FERRE       | 150-151 | LAND PLUS | 76-79   | NOKTA        | 120-121    | SABİNA     | 118-119 | TRİ0    | 130-131 |
| ALYA       | 138-139 | CEYHAN       | 102-103 | FIRAT       | 86-87   | LARA      | 144-145 | NİDO         | 90-91      | SANTA      | 78-79   | TROY    | 148-149 |
| ANİTA      | 146-147 | CHESTER      | 160-161 | FLAP        | 156-157 | LENA      | 64-65   | NORMA        | 140-141    | SAFARİ     | 98-99   | TRUVA   | 116-117 |
| ARENA      | 94-95   | CLASS        | 128-129 | FLEX        | 114-115 | Libra     | 46-47   | ODEA         | 150-151    | SATURN     | 160-161 | TURKUAZ | 90-91   |
| ARES       | 80-81   | COMFORT      | 68-69   | FOMA        | 126-127 | LİMA      | 126-127 | ODİN         | 148-149    | SEDİA      | 156-159 | UNICA   | 84-85   |
| ARES PLUS  | 78-81   | COMFORT PLUS | 66-69   | FRAME       | 108-109 | LİMA PLUS | 128-129 | OLİVİA       | 120-121    | SERENA     | 114-115 | URBAN   | 144-145 |
| ARMADA     | 140-141 | CONCORDE     | 100-101 | FRONT       | 152-153 | LİNEA     | 154-155 | OMEGA        | 20-21      | SEYHAN     | 150-151 | ÜRGÜP   | 126-127 |
| ARMONİ     | 122-123 | CORNER       | 164-165 | FUSE        | 70-71   | LİNK      | 62-65   | OSCAR        | 98-101     | SOLE       | 114-115 | VENÜS   | 154-155 |
| ARP        | 138-139 | COVER        | 86-87   | FUSE PLUS   | 70-71   | LİP       | 130-133 | ОТТО         | 30-35      | SOLİD      | 52-57   | VERA    | 104-105 |
| ARTE       | 131-133 | CUBİX        | 154-155 | GAZEL       | 128-129 | LİSA      | 140-141 | OTTOMAN      | 131-133    | SOLİD PLUS | 56-61   | VICTOR  | 100-101 |
| ARTU       | 118-119 | СИТЕ         | 124-125 | GENIDIA     | 18-19   | LOFT      | 156-157 | OXFORD       | 160-161    | SMART      | 48-49   | vig0    | 162-163 |
| ASTRA      | 136-137 | DEMRE        | 94-95   | GLORIA      | 114-115 | MAKİ      | 110-111 | PALOMA       | 66-67      | SNOW       | 70-71   | ViN0    | 116-117 |
| AURA       | 88-89   | DESY         | 92-93   | GÖNEN       | 128-129 | MAMBA     | 16-19   | PANDORA      | 96-97      | SNOW PLUS  | 74-75   | vit0    | 112-113 |
| AXEL       | 138-139 | DIAGONAL     | 124-125 | INCA        | 112-113 | MEDA      | 108-109 | PENTA        | 158-159    | SPARK      | 124-125 | WAU     | 18-19   |
| BANK       | 134-135 | DİVA         | 92-93   | inci        | 84-85   | MİKADO    | 96-97   | PİATRA       | 152-153    | SPRİNG     | 42-47   | WENDY   | 94-95   |
| BELLA      | 36-39   | EFOR         | 160-161 | iznik       | 120-121 | MİNİ      | 120-123 | POLİ         | 116-117    | STEP       | 162-163 | YONCA   | 130-131 |
| BENDİS     | 118-119 | EGE          | 110-111 | KELEBEK     | 118-119 | MİNİMAX   | 152-153 | PRAMİT       | 82-83      | STYLE      | 122-123 | ZENO    | 148-149 |
| BOLERO     | 96-97   | ELITE        | 50-51   | KENDO       | 122-123 | MİRA      | 104-105 | PRIMO        | 136-137    | STONE      | 152-153 | ZİRVE   | 90-91   |
| BOND       | 106-107 | ENJOY        | 16-17   | KENT        | 158-159 | MOYA      | 146-147 | REBECA       | 122-123    | TARSUS     | 156-157 |         |         |
| BOSS       | 131-133 | ENZO         | 148-149 | KONFOR      | 82-83   | MOON      | 20-23   | REGAL        | 06-07      | TAURUS     | 86-87   |         |         |
| вох        | 140-141 | ERA          | 112-113 | KONFOR PLUS | 82-83   | MOSS      | 138-139 | REFLEX       | 14-15      | TEKNO      | 08-11   |         |         |
|            |         |              |         |             |         |           |         |              |            |            |         |         |         |