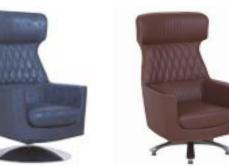

#### **REGAL** ALUMINUM STAR BASE / ADJUSTABLE ARMREST / LUMBAR SUPPORT WAIST HAVE SUPPORT MT. R. LEATHER REGAL 01 | EXECUTIVE | SYNCHRONIC MECHANISM \$280 \$290 \$331 0.80 \$420 REGAL 02 \$272 \$282 \$323 MEETING SYNCHRONIC MECHANISM 0,80 \$412 REGAL 03 VISITOR CANTILEVER BASE \$260 \$270 \$311 0,80 \$400 REGAL 04 | EXECUTIVE \$440 SLIDING SYNCHRONIC MECHANISM \$300 \$310 \$351 0.80 \$292 \$343 REGAL 05 MEETING \$302 0,80 \$432 SLIDING SYNCHRONIC MECHANISM

Meters are only given for Seat Part.

**WAIST HAVE SUPPORT** 

REGAL 03

REGAL 13

REGAL 04

| REGAL | PLASTIC STAR BASE / ADJUSTABLE ARMREST / LUMBAR SUPPORT |
|-------|---------------------------------------------------------|
|       |                                                         |