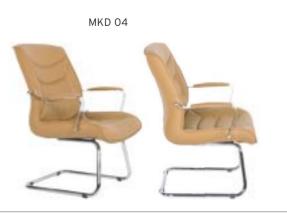

| ADEL       | 130-131 | COFFEE TABLE | 166-167 | ERMES       | 06-07   | KRONO     | 150-151 | MUNA         | 90-91      | RELAX      | 12-15   | TENDO   | 114-115 |
|------------|---------|--------------|---------|-------------|---------|-----------|---------|--------------|------------|------------|---------|---------|---------|
| AKTİVE     | 110-111 | CANYON       | 154-155 | EVA         | 102-103 | KUKA      | 146-147 | MURANO SOFA  | 134-135    | REMO       | 22-29   | TIFFANY | 14-17   |
| ALBA       | 116-117 | CAPPA        | 88-89   | EVO         | 108-109 | KÜLAH     | 126-127 | MURANO ARMCH | IAIR 78-79 | RİGA       | 136-137 | TİGRA   | 66-67   |
| ALEXA      | 144-145 | CAPPA PLUS   | 88-89   | EVENT       | 48-49   | KÜP       | 136-137 | NEON         | 50-51      | RİVAL      | 94-95   | TOGA    | 96-97   |
| ALİNA      | 70-71   | CAPRİ        | 92-93   | EVİTA       | 144-145 | LAND      | 74-77   | NİTRO        | 38-43      | ROLL       | 124-125 | TOLEDO  | 106-107 |
| ALİNA PLUS | 68-69   | CEMRE        | 106-107 | FERRE       | 150-151 | LAND PLUS | 76-79   | NOKTA        | 120-121    | SABİNA     | 118-119 | TRİ0    | 130-131 |
| ALYA       | 138-139 | CEYHAN       | 102-103 | FIRAT       | 86-87   | LARA      | 144-145 | NİDO         | 90-91      | SANTA      | 78-79   | TROY    | 148-149 |
| ANİTA      | 146-147 | CHESTER      | 160-161 | FLAP        | 156-157 | LENA      | 64-65   | NORMA        | 140-141    | SAFARİ     | 98-99   | TRUVA   | 116-117 |
| ARENA      | 94-95   | CLASS        | 128-129 | FLEX        | 114-115 | Libra     | 46-47   | ODEA         | 150-151    | SATURN     | 160-161 | TURKUAZ | 90-91   |
| ARES       | 80-81   | COMFORT      | 68-69   | FOMA        | 126-127 | LİMA      | 126-127 | ODİN         | 148-149    | SEDİA      | 156-159 | UNICA   | 84-85   |
| ARES PLUS  | 78-81   | COMFORT PLUS | 66-69   | FRAME       | 108-109 | LİMA PLUS | 128-129 | OLİVİA       | 120-121    | SERENA     | 114-115 | URBAN   | 144-145 |
| ARMADA     | 140-141 | CONCORDE     | 100-101 | FRONT       | 152-153 | LİNEA     | 154-155 | OMEGA        | 20-21      | SEYHAN     | 150-151 | ÜRGÜP   | 126-127 |
| ARMONİ     | 122-123 | CORNER       | 164-165 | FUSE        | 70-71   | LİNK      | 62-65   | OSCAR        | 98-101     | SOLE       | 114-115 | VENÜS   | 154-155 |
| ARP        | 138-139 | COVER        | 86-87   | FUSE PLUS   | 70-71   | LİP       | 130-133 | ОТТО         | 30-35      | SOLİD      | 52-57   | VERA    | 104-105 |
| ARTE       | 131-133 | CUBİX        | 154-155 | GAZEL       | 128-129 | LİSA      | 140-141 | OTTOMAN      | 131-133    | SOLİD PLUS | 56-61   | VICTOR  | 100-101 |
| ARTU       | 118-119 | СИТЕ         | 124-125 | GENIDIA     | 18-19   | LOFT      | 156-157 | OXFORD       | 160-161    | SMART      | 48-49   | vig0    | 162-163 |
| ASTRA      | 136-137 | DEMRE        | 94-95   | GLORIA      | 114-115 | MAKİ      | 110-111 | PALOMA       | 66-67      | SNOW       | 70-71   | ViN0    | 116-117 |
| AURA       | 88-89   | DESY         | 92-93   | GÖNEN       | 128-129 | MAMBA     | 16-19   | PANDORA      | 96-97      | SNOW PLUS  | 74-75   | vit0    | 112-113 |
| AXEL       | 138-139 | DIAGONAL     | 124-125 | INCA        | 112-113 | MEDA      | 108-109 | PENTA        | 158-159    | SPARK      | 124-125 | WAU     | 18-19   |
| BANK       | 134-135 | DİVA         | 92-93   | inci        | 84-85   | MİKADO    | 96-97   | PİATRA       | 152-153    | SPRİNG     | 42-47   | WENDY   | 94-95   |
| BELLA      | 36-39   | EFOR         | 160-161 | iznik       | 120-121 | MİNİ      | 120-123 | POLİ         | 116-117    | STEP       | 162-163 | YONCA   | 130-131 |
| BENDİS     | 118-119 | EGE          | 110-111 | KELEBEK     | 118-119 | MİNİMAX   | 152-153 | PRAMİT       | 82-83      | STYLE      | 122-123 | ZENO    | 148-149 |
| BOLERO     | 96-97   | ELITE        | 50-51   | KENDO       | 122-123 | MİRA      | 104-105 | PRIMO        | 136-137    | STONE      | 152-153 | ZİRVE   | 90-91   |
| BOND       | 106-107 | ENJOY        | 16-17   | KENT        | 158-159 | MOYA      | 146-147 | REBECA       | 122-123    | TARSUS     | 156-157 |         |         |
| BOSS       | 131-133 | ENZO         | 148-149 | KONFOR      | 82-83   | MOON      | 20-23   | REGAL        | 06-07      | TAURUS     | 86-87   |         |         |
| вох        | 140-141 | ERA          | 112-113 | KONFOR PLUS | 82-83   | MOSS      | 138-139 | REFLEX       | 14-15      | TEKNO      | 08-11   |         |         |
|            |         |              |         |             |         |           |         |              |            |            |         |         |         |