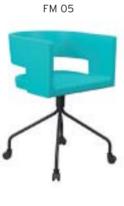

| ADEL       | 130-131 | COFFEE TABLE | 166-167 | ERMES       | 06-07   | KRONO     | 150-151 | MUNA         | 90-91      | RELAX      | 12-15   | TENDO   | 114-115 |
|------------|---------|--------------|---------|-------------|---------|-----------|---------|--------------|------------|------------|---------|---------|---------|
| AKTİVE     | 110-111 | CANYON       | 154-155 | EVA         | 102-103 | KUKA      | 146-147 | MURANO SOFA  | 134-135    | REMO       | 22-29   | TIFFANY | 14-17   |
| ALBA       | 116-117 | CAPPA        | 88-89   | EVO         | 108-109 | KÜLAH     | 126-127 | MURANO ARMCH | IAIR 78-79 | RİGA       | 136-137 | TİGRA   | 66-67   |
| ALEXA      | 144-145 | CAPPA PLUS   | 88-89   | EVENT       | 48-49   | KÜP       | 136-137 | NEON         | 50-51      | RİVAL      | 94-95   | TOGA    | 96-97   |
| ALİNA      | 70-71   | CAPRİ        | 92-93   | EVİTA       | 144-145 | LAND      | 74-77   | NİTRO        | 38-43      | ROLL       | 124-125 | TOLEDO  | 106-107 |
| ALİNA PLUS | 68-69   | CEMRE        | 106-107 | FERRE       | 150-151 | LAND PLUS | 76-79   | NOKTA        | 120-121    | SABİNA     | 118-119 | TRİ0    | 130-131 |
| ALYA       | 138-139 | CEYHAN       | 102-103 | FIRAT       | 86-87   | LARA      | 144-145 | NİDO         | 90-91      | SANTA      | 78-79   | TROY    | 148-149 |
| ANİTA      | 146-147 | CHESTER      | 160-161 | FLAP        | 156-157 | LENA      | 64-65   | NORMA        | 140-141    | SAFARİ     | 98-99   | TRUVA   | 116-117 |
| ARENA      | 94-95   | CLASS        | 128-129 | FLEX        | 114-115 | Libra     | 46-47   | ODEA         | 150-151    | SATURN     | 160-161 | TURKUAZ | 90-91   |
| ARES       | 80-81   | COMFORT      | 68-69   | FOMA        | 126-127 | LİMA      | 126-127 | ODİN         | 148-149    | SEDİA      | 156-159 | UNICA   | 84-85   |
| ARES PLUS  | 78-81   | COMFORT PLUS | 66-69   | FRAME       | 108-109 | LİMA PLUS | 128-129 | OLİVİA       | 120-121    | SERENA     | 114-115 | URBAN   | 144-145 |
| ARMADA     | 140-141 | CONCORDE     | 100-101 | FRONT       | 152-153 | LİNEA     | 154-155 | OMEGA        | 20-21      | SEYHAN     | 150-151 | ÜRGÜP   | 126-127 |
| ARMONİ     | 122-123 | CORNER       | 164-165 | FUSE        | 70-71   | LİNK      | 62-65   | OSCAR        | 98-101     | SOLE       | 114-115 | VENÜS   | 154-155 |
| ARP        | 138-139 | COVER        | 86-87   | FUSE PLUS   | 70-71   | LİP       | 130-133 | ОТТО         | 30-35      | SOLİD      | 52-57   | VERA    | 104-105 |
| ARTE       | 131-133 | CUBİX        | 154-155 | GAZEL       | 128-129 | LİSA      | 140-141 | OTTOMAN      | 131-133    | SOLİD PLUS | 56-61   | VICTOR  | 100-101 |
| ARTU       | 118-119 | СИТЕ         | 124-125 | GENIDIA     | 18-19   | LOFT      | 156-157 | OXFORD       | 160-161    | SMART      | 48-49   | vig0    | 162-163 |
| ASTRA      | 136-137 | DEMRE        | 94-95   | GLORIA      | 114-115 | MAKİ      | 110-111 | PALOMA       | 66-67      | SNOW       | 70-71   | ViN0    | 116-117 |
| AURA       | 88-89   | DESY         | 92-93   | GÖNEN       | 128-129 | MAMBA     | 16-19   | PANDORA      | 96-97      | SNOW PLUS  | 74-75   | vit0    | 112-113 |
| AXEL       | 138-139 | DIAGONAL     | 124-125 | INCA        | 112-113 | MEDA      | 108-109 | PENTA        | 158-159    | SPARK      | 124-125 | WAU     | 18-19   |
| BANK       | 134-135 | DİVA         | 92-93   | inci        | 84-85   | MİKADO    | 96-97   | PİATRA       | 152-153    | SPRİNG     | 42-47   | WENDY   | 94-95   |
| BELLA      | 36-39   | EFOR         | 160-161 | iznik       | 120-121 | MİNİ      | 120-123 | POLİ         | 116-117    | STEP       | 162-163 | YONCA   | 130-131 |
| BENDİS     | 118-119 | EGE          | 110-111 | KELEBEK     | 118-119 | MİNİMAX   | 152-153 | PRAMİT       | 82-83      | STYLE      | 122-123 | ZENO    | 148-149 |
| BOLERO     | 96-97   | ELITE        | 50-51   | KENDO       | 122-123 | MİRA      | 104-105 | PRIMO        | 136-137    | STONE      | 152-153 | ZİRVE   | 90-91   |
| BOND       | 106-107 | ENJOY        | 16-17   | KENT        | 158-159 | MOYA      | 146-147 | REBECA       | 122-123    | TARSUS     | 156-157 |         |         |
| BOSS       | 131-133 | ENZO         | 148-149 | KONFOR      | 82-83   | MOON      | 20-23   | REGAL        | 06-07      | TAURUS     | 86-87   |         |         |
| вох        | 140-141 | ERA          | 112-113 | KONFOR PLUS | 82-83   | MOSS      | 138-139 | REFLEX       | 14-15      | TEKNO      | 08-11   |         |         |
|            |         |              |         |             |         |           |         |              |            |            |         |         |         |