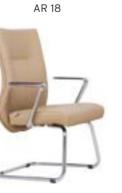

|           |                                | Α     | В     | С     | MT.  | R. LEATHER |
|-------|-----------|--------------------------------|-------|-------|-------|------|------------|
| AR 15 | EXECUTIVE | MULTI TILT MECHANISM           | \$320 | \$336 | \$360 | 3,00 | \$600      |
| AR 16 | MEETING   | MULTI TILT MECHANISM           | \$316 | \$332 | \$356 | 2,50 | \$596      |
| AR 17 | VISITOR   | MEMORY RETURN SWIVEL MECHANISM | \$312 | \$328 | \$352 | 2,50 | \$592      |
| AR 18 | VISITOR   | CHROMED CANTILEVER BASE        | \$308 | \$324 | \$348 | 2,50 | \$588      |
| AR 19 | EXECUTIVE | SYNCHRONIC MECHANISM           | \$340 | \$356 | \$380 | 3,00 | \$620      |
| AR 20 | MEETING   | SYNCHRONIC MECHANISM           | \$336 | \$352 | \$376 | 2,50 | \$616      |













A-B-C groups are represent the fabrics and artificial leathers also their pricing which are found in Casella colour chart. In all artifical leather and fabric options to be used except Casella colour chart, artificial leathers and fabrics which their prices up to 4\$ per meter are belong group B, if prices above 5\$ per meter it belongs group C. In all artifical leather and fabric options to be used except Casella colour chart cannot be pricing from Group A. For real leather, it just used for frontside of chairs, backside is made from artificial leather.

#### **TURKUAZ** ALUMINUM ARMREST / ALUMINUM STAR BASE MT. R. LEATHER TR 01 EXECUTIVE | MULTI TILT MECHANISM \$310 \$326 \$350 2,50 \$540 TR 02 MEETING MULTI TILT MECHANISM \$306 \$322 \$346 2,00 \$536 TR 03 VISITOR \$318 \$342 2,00 \