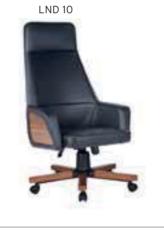

| MULTI TILT MECHANISM | \$280 | \$296 | \$346 | 3,20 | \$530      |  |  |  |  |
| LND 11 | MEETING                                         | MULTI TILT MECHANISM | \$274 | \$290 | \$340 | 3,00 | \$524      |  |  |  |  |
| LND 12 | VISITOR                                         | STAR BASE            | \$272 | \$288 | \$338 | 3,00 | \$522      |  |  |  |  |
| LND 13 | VISITOR                                         | CANTILEVER BASE      | \$268 | \$284 | \$334 | 3,00 | \$518      |  |  |  |  |
| LND 14 | EXECUTIVE                                       | SYNCHRONIC MECHANISM | \$300 | \$316 | \$366 | 3,20 | \$550      |  |  |  |  |
| LND 15 | MEETING                                         | SYNCHRONIC MECHANISM | \$294 | \$310 | \$360 | 3,00 | \$544      |  |  |  |  |













| -      | LAND      | POLISHED WOODEN ARMREST | / ALUMINUM STAF | R BASE |       |      |            |
|--------|-----------|-------------------------|-----------------|--------|-------|------|------------|
|        |           |                         | A               | В      | С     | MT.  | R. LEATHER |
| LND 20 | EXECUTIVE | MULTI TILT MECHANISM    | \$280           | \$296  | \$346 | 3,20 | \$530      |
| LND 21 | MEETING   | MULTI TILT MECHANISM    | \$274           | \$290  | \$340 | 3,00 | \$524      |
| LND 22 | VISITOR   | STAR BASE               | \$272           | \$288  | \$338 | 3,00 | \$522      |
| LND 23 | VISITOR   | CANTILEVER BASE         | \$268           | \$284  | \$334 | 3,00 | \$518      |
| LND 24 | EXECUTIVE | SYNCHRONIC MECHANISM    | \$300