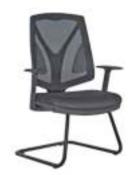

|          |           |                              | Α     | В     | С     | MT.  | R. LEATHER |
|----------|-----------|------------------------------|-------|-------|-------|------|------------|
| REGAL 10 | EXECUTIVE | SYNCHRONIC MECHANISM         | \$266 | \$276 | \$317 | 0,80 | \$406      |
| REGAL 11 | MEETING   | SYNCHRONIC MECHANISM         | \$258 | \$268 | \$309 | 0,80 | \$398      |
| REGAL 12 | VISITOR   | CANTILEVER BASE              | \$246 | \$256 | \$297 | 0,80 | \$386      |
| REGAL 13 | EXECUTIVE | SLIDING SYNCHRONIC MECHANISM | \$286 | \$296 | \$337 | 0,80 | \$426      |
| REGAL 14 | MEETING   | SLIDING SYNCHRONIC MECHANISM | \$278 | \$288 | \$329 | 0,80 | \$418      |