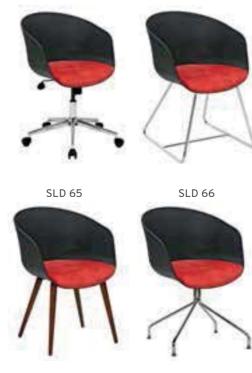

| \$210 | \$219 | \$234 | 2,00 | \$350      |
| SLD 70 | FOUR SEATER  | WAITING CHAIR                      | \$270 | \$282 | \$302 | 2,70 | \$440      |
| SLD 71 | TWO SEATER   | WAITING CHAIR WITH COFFEE TABLE    | \$180 | \$186 | \$196 | 1,40 | \$280      |
| SLD 72 | WAITING      | CHROMED FOUR PIPE LEGS WITH CASTER | \$87  | \$90  | \$95  | 0,70 | \$137      |
| SLD 73 | WAITING      | PAINTED FOUR PIPE LEGS WITH CASTER | \$85  | \$88  | \$93  | 0,70 | \$135      |
| SLD 74 | WAITING      | PAINTED FIVE PIPE LEGS WITH CASTER | \$96  | \$99  | \$104 | 0,70 | \$146      |
| SLD 75 | WORKING      | WHEELED PLASTIC BASE               | \$96  | \$99  | \$104 | 0,70 | \$146      |
| SLD 76 | SINGLE       | PLASTIC BASE                       | \$94  | \$97  | \$102 | 0,70 | \$144      |



SLD 62

SLD 61



|        |              |                                    | A     | В     | С     | MT.  | R. LEATHER |
|--------|--------------|------------------------------------|-------|-------|-------|------|------------|
| SLD 81 | MEETING      | TILT MECHANISM                     | \$102 | \$105 | \$110 | 0,70 | \$152      |
| SLD 82 | WAITING      | CHROMED METAL PIPE LEGS            | \$90  | \$93  | \$98  | 0,70 | \$141      |
| SLD 83 | WAITING      | PAINTED FOUR PIPE LEGS             | \$89  | \$92  | \$97  | 0,70 | \$139      |
| SLD 84 | WAITING      | CHROMED FOUR PIPE LEGS             | \$91  | \$94  | \$99  | 0,70 | \$141      |
| SLD 85 | WAITING      | WOODEN FOUR LEGS                   | \$94  | \$97  | \$102 | 0,70 | \$144      |
| SLD 86 | WAITING      | CHROM