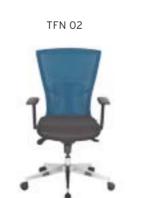

#### **REGAL** ALUMINUM STAR BASE / ADJUSTABLE ARMREST / LUMBAR SUPPORT WAIST HAVE SUPPORT MT. R. LEATHER REGAL 01 | EXECUTIVE | SYNCHRONIC MECHANISM \$280 \$290 \$331 0.80 \$420 REGAL 02 \$272 \$282 \$323 MEETING SYNCHRONIC MECHANISM 0,80 \$412 REGAL 03 VISITOR CANTILEVER BASE \$260 \$270 \$311 0,80 \$400 REGAL 04 | EXECUTIVE \$440 SLIDING SYNCHRONIC MECHANISM \$300 \$310 \$351 0.80 \$292 \$343 REGAL 05 MEETING \$302 0,80 \$432 SLIDING SYNCHRONIC MECHANISM

Meters are only given for Seat Part.

**WAIST HAVE SUPPORT** 

REGAL 03

REGAL 13

REGAL 04

| REGAL | PLASTIC STAR BASE / ADJUSTABLE ARMREST / LUMBAR SUPPORT |
|-------|---------------------------------------------------------|
|       |                                                         |