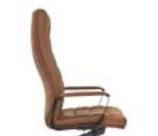

LND 75







#### MURANO BLACK PAINTED METAL ARMREST / PLASTIC STAR BASE

|        |           |                      | Α     | В     | С     | MT.  | R. LEATHER |
|--------|-----------|----------------------|-------|-------|-------|------|------------|
| MRN 20 | EXECUTIVE | MULTI TILT MECHANISM | \$280 | \$296 | \$316 | 2,30 | \$570      |
| MRN 21 | MEETING   | MULTI TILT MECHANISM | \$274 | \$280 | \$310 | 2,00 | \$554      |
| MRN 22 | VISITOR   | STAR BASE            | \$270 | \$276 | \$306 | 2,00 | \$550      |
| MRN 23 | VISITOR   | CANTILEVER BASE      | \$260 | \$266 | \$296 | 2,00 | \$540      |
| MRN 24 | EXECUTIVE | SYNCHRONIC MECHANISM | \$300 | \$316 | \$336 | 2,30 | \$590      |
| MRN 25 | MEETING   | SYNCHRONIC MECHANISM | \$294 | \$310 | \$330 | 2,00 | \$574      |







LND 70









## **SANTA**

#### ALUMINUM ARMREST / ALUMINUM STAR BASE

|          |           |                      | Α     | В     | С     | MT.  | R. LEATHER |
|----------|-----------|----------------------|-------|-------|-------|------|------------|
| SANTA 01 | EXECUTIVE | MULTI TILT MECHANISM | \$290 | \$310 | \$340 | 2,50 | \$580      |
| SANTA 02 | MEETING   | MULTI TILT MECHANISM | \$280 | \$300 | \$330 | 2,20 | \$570      |
| SANTA 03 | VISITOR   | STAR BASE            | \$274 | \$294 | \$324 | 2,20 | \$564      |
| SANTA 04 | VISITOR   | CANTILEVER BASE      | \$268 | \$288 | \$318 | 2,20 | \$558      |
| SANTA 05 | EXECUTIVE | SYNCHRONIC MECHANISM | \$310 | \$330 | \$360 | 2,50 | \$600      |
| SANTA 06 | MEETING   | SYNCHRONIC MECHANISM | \$300 | \$320 | \$350 | 2,20 | \