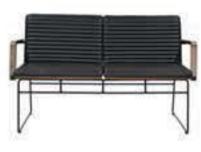

| ADEL       | 130-131 | COFFEE TABLE | 166-167 | ERMES       | 06-07   | KRONO     | 150-151 | MUNA         | 90-91      | RELAX      | 12-15   | TENDO   | 114-115 |
|------------|---------|--------------|---------|-------------|---------|-----------|---------|--------------|------------|------------|---------|---------|---------|
| AKTİVE     | 110-111 | CANYON       | 154-155 | EVA         | 102-103 | KUKA      | 146-147 | MURANO SOFA  | 134-135    | REMO       | 22-29   | TIFFANY | 14-17   |
| ALBA       | 116-117 | CAPPA        | 88-89   | EVO         | 108-109 | KÜLAH     | 126-127 | MURANO ARMCH | IAIR 78-79 | RİGA       | 136-137 | TİGRA   | 66-67   |
| ALEXA      | 144-145 | CAPPA PLUS   | 88-89   | EVENT       | 48-49   | KÜP       | 136-137 | NEON         | 50-51      | RİVAL      | 94-95   | TOGA    | 96-97   |
| ALİNA      | 70-71   | CAPRİ        | 92-93   | EVİTA       | 144-145 | LAND      | 74-77   | NİTRO        | 38-43      | ROLL       | 124-125 | TOLEDO  | 106-107 |
| ALİNA PLUS | 68-69   | CEMRE        | 106-107 | FERRE       | 150-151 | LAND PLUS | 76-79   | NOKTA        | 120-121    | SABİNA     | 118-119 | TRİ0    | 130-131 |
| ALYA       | 138-139 | CEYHAN       | 102-103 | FIRAT       | 86-87   | LARA      | 144-145 | NİDO         | 90-91      | SANTA      | 78-79   | TROY    | 148-149 |
| ANİTA      | 146-147 | CHESTER      | 160-161 | FLAP        | 156-157 | LENA      | 64-65   | NORMA        | 140-141    | SAFARİ     | 98-99   | TRUVA   | 116-117 |
| ARENA      | 94-95   | CLASS        | 128-129 | FLEX        | 114-115 | Libra     | 46-47   | ODEA         | 150-151    | SATURN     | 160-161 | TURKUAZ | 90-91   |
| ARES       | 80-81   | COMFORT      | 68-69   | FOMA        | 126-127 | LİMA      | 126-127 | ODİN         | 148-149    | SEDİA      | 156-159 | UNICA   | 84-85   |
| ARES PLUS  | 78-81   | COMFORT PLUS | 66-69   | FRAME       | 108-109 | LİMA PLUS | 128-129 | OLİVİA       | 120-121    | SERENA     | 114-115 | URBAN   | 144-145 |
| ARMADA     | 140-141 | CONCORDE     | 100-101 | FRONT       | 152-153 | LİNEA     | 154-155 | OMEGA        | 20-21      | SEYHAN     | 150-151 | ÜRGÜP   | 126-127 |
| ARMONİ     | 122-123 | CORNER       | 164-165 | FUSE        | 70-71   | LİNK      | 62-65   | OSCAR        | 98-101     | SOLE       | 114-115 | VENÜS   | 154-155 |
| ARP        | 138-139 | COVER        | 86-87   | FUSE PLUS   | 70-71   | LİP       | 130-133 | ОТТО         | 30-35      | SOLİD      | 52-57   | VERA    | 104-105 |
| ARTE       | 131-133 | CUBİX        | 154-155 | GAZEL       | 128-129 | LİSA      | 140-141 | OTTOMAN      | 131-133    | SOLİD PLUS | 56-61   | VICTOR  | 100-101 |
| ARTU       | 118-119 | СИТЕ         | 124-125 | GENIDIA     | 18-19   | LOFT      | 156-157 | OXFORD       | 160-161    | SMART      | 48-49   | vig0    | 162-163 |
| ASTRA      | 136-137 | DEMRE        | 94-95   | GLORIA      | 114-115 | MAKİ      | 110-111 | PALOMA       | 66-67      | SNOW       | 70-71   | ViN0    | 116-117 |
| AURA       | 88-89   | DESY         | 92-93   | GÖNEN       | 128-129 | MAMBA     | 16-19   | PANDORA      | 96-97      | SNOW PLUS  | 74-75   | vit0    | 112-113 |
| AXEL       | 138-139 | DIAGONAL     | 124-125 | INCA        | 112-113 | MEDA      | 108-109 | PENTA        | 158-159    | SPARK      | 124-125 | WAU     | 18-19   |
| BANK       | 134-135 | DİVA         | 92-93   | inci        | 84-85   | MİKADO    | 96-97   | PİATRA       | 152-153    | SPRİNG     | 42-47   | WENDY   | 94-95   |
| BELLA      | 36-39   | EFOR         | 160-161 | iznik       | 120-121 | MİNİ      | 120-123 | POLİ         | 116-117    | STEP       | 162-163 | YONCA   | 130-131 |
| BENDİS     | 118-119 | EGE          | 110-111 | KELEBEK     | 118-119 | MİNİMAX   | 152-153 | PRAMİT       | 82-83      | STYLE      | 122-123 | ZENO    | 148-149 |
| BOLERO     | 96-97   | ELITE        | 50-51   | KENDO       | 122-123 | MİRA      | 104-105 | PRIMO        | 136-137    | STONE      | 152-153 | ZİRVE   | 90-91   |
| BOND       | 106-107 | ENJOY        | 16-17   | KENT        | 158-159 | MOYA      | 146-147 | REBECA       | 122-123    | TARSUS     | 156-157 |         |         |
| BOSS       | 131-133 | ENZO         | 148-149 | KONFOR      | 82-83   | MOON      | 20-23   | REGAL        | 06-07      | TAURUS     | 86-87   |         |         |
| вох        | 140-141 | ERA          | 112-113 | KONFOR PLUS | 82-83   | MOSS      | 138-139 | REFLEX       | 14-15      | TEKNO      | 08-11   |         |         |
|            |         |              |         |             |         |           |         |              |            |            |         |         |         |