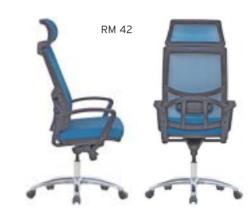

| \$150 | \$160 | \$190   | 0,55               | \$220      |  |
| RM 39 | MEETING   | MULTI TILT MECHANISM                                      | \$146 | \$156 | \$186   | 0,55               | \$216      |  |
| RM 40 | VISITOR   | MEMORY RETURN SWIVEL MECHANISM                            | \$144 | \$154 | \$184   | 0,55               | \$216      |  |
| RM 41 | VISITOR   | CHROMED CANTILEVER BASE                                   | \$140 | \$150 | \$180   | 0,55               | \$210      |  |
| RM 42 | EXECUTIVE | SYNCHRONIC MECHANISM                                      | \$170 | \$180 | \$210   | 0,55               | \$240      |  |
| RM 43 | MEETING   | SYNCHRONIC MECHANISM                                      | \$166 | \$176 | \$206   | 0,55               | \$236      |  |





|       | REMO      | WHITE PLASTIC FRAME / ALUMINUM STAR BASE / LUMBAR SUPPORT |       |       | SUPPORT | WAIST HAVE SUPPORT |                     |  |
|-------|-----------|-----------------------------------------------------------|-------|-------|---------|--------------------|---------------------|--|
|       |           |                                                           | A     | В     | С       | MT.                | R. LEATHER          |  |
| RM 52 | EXECUTIVE | MULTI TILT MECHANISM                                      | \$186 | \$196 | \$226   | 0,55               | \$256               |  |
| RM 53 | MEETING   | MULTI TILT MECHANISM                                      | \$182 | \$192 | \$222   | 0,55               | \$252               |  |
| RM 54 | VISITOR   | MEMO