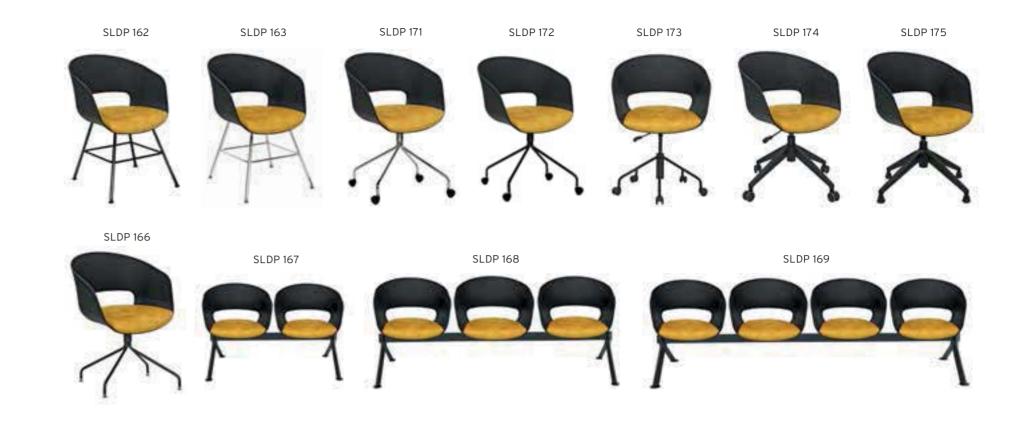

| ADEL       | 130-131 | COFFEE TABLE | 166-167 | ERMES       | 06-07   | KRONO     | 150-151 | MUNA         | 90-91      | RELAX      | 12-15   | TENDO   | 114-115 |
|------------|---------|--------------|---------|-------------|---------|-----------|---------|--------------|------------|------------|---------|---------|---------|
| AKTİVE     | 110-111 | CANYON       | 154-155 | EVA         | 102-103 | KUKA      | 146-147 | MURANO SOFA  | 134-135    | REMO       | 22-29   | TIFFANY | 14-17   |
| ALBA       | 116-117 | CAPPA        | 88-89   | EVO         | 108-109 | KÜLAH     | 126-127 | MURANO ARMCH | IAIR 78-79 | RİGA       | 136-137 | TİGRA   | 66-67   |
| ALEXA      | 144-145 | CAPPA PLUS   | 88-89   | EVENT       | 48-49   | KÜP       | 136-137 | NEON         | 50-51      | RİVAL      | 94-95   | TOGA    | 96-97   |
| ALİNA      | 70-71   | CAPRİ        | 92-93   | EVİTA       | 144-145 | LAND      | 74-77   | NİTRO        | 38-43      | ROLL       | 124-125 | TOLEDO  | 106-107 |
| ALİNA PLUS | 68-69   | CEMRE        | 106-107 | FERRE       | 150-151 | LAND PLUS | 76-79   | NOKTA        | 120-121    | SABİNA     | 118-119 | TRİ0    | 130-131 |
| ALYA       | 138-139 | CEYHAN       | 102-103 | FIRAT       | 86-87   | LARA      | 144-145 | NİDO         | 90-91      | SANTA      | 78-79   | TROY    | 148-149 |
| ANİTA      | 146-147 | CHESTER      | 160-161 | FLAP        | 156-157 | LENA      | 64-65   | NORMA        | 140-141    | SAFARİ     | 98-99   | TRUVA   | 116-117 |
| ARENA      | 94-95   | CLASS        | 128-129 | FLEX        | 114-115 | Libra     | 46-47   | ODEA         | 150-151    | SATURN     | 160-161 | TURKUAZ | 90-91   |
| ARES       | 80-81   | COMFORT      | 68-69   | FOMA        | 126-127 | LİMA      | 126-127 | ODİN         | 148-149    | SEDİA      | 156-159 | UNICA   | 84-85   |
| ARES PLUS  | 78-81   | COMFORT PLUS | 66-69   | FRAME       | 108-109 | LİMA PLUS | 128-129 | OLİVİA       | 120-121    | SERENA     | 114-115 | URBAN   | 144-145 |
| ARMADA     | 140-141 | CONCORDE     | 100-101 | FRONT       | 152-153 | LİNEA     | 154-155 | OMEGA        | 20-21      | SEYHAN     | 150-151 | ÜRGÜP   | 126-127 |
| ARMONİ     | 122-123 | CORNER       | 164-165 | FUSE        | 70-71   | LİNK      | 62-65   | OSCAR        | 98-101     | SOLE       | 114-115 | VENÜS   | 154-155 |
| ARP        | 138-139 | COVER        | 86-87   | FUSE PLUS   | 70-71   | LİP       | 130-133 | ОТТО         | 30-35      | SOLİD      | 52-57   | VERA    | 104-105 |
| ARTE       | 131-133 | CUBİX        | 154-155 | GAZEL       | 128-129 | LİSA      | 140-141 | OTTOMAN      | 131-133    | SOLİD PLUS | 56-61   | VICTOR  | 100-101 |
| ARTU       | 118-119 | СИТЕ         | 124-125 | GENIDIA     | 18-19   | LOFT      | 156-157 | OXFORD       | 160-161    | SMART      | 48-49   | vig0    | 162-163 |
| ASTRA      | 136-137 | DEMRE        | 94-95   | GLORIA      | 114-115 | MAKİ      | 110-111 | PALOMA       | 66-67      | SNOW       | 70-71   | ViN0    | 116-117 |
| AURA       | 88-89   | DESY         | 92-93   | GÖNEN       | 128-129 | MAMBA     | 16-19   | PANDORA      | 96-97      | SNOW PLUS  | 74-75   | vit0    | 112-113 |
| AXEL       | 138-139 | DIAGONAL     | 124-125 | INCA        | 112-113 | MEDA      | 108-109 | PENTA        | 158-159    | SPARK      | 124-125 | WAU     | 18-19   |
| BANK       | 134-135 | DİVA         | 92-93   | inci        | 84-85   | MİKADO    | 96-97   | PİATRA       | 152-153    | SPRİNG     | 42-47   | WENDY   | 94-95   |
| BELLA      | 36-39   | EFOR         | 160-161 | iznik       | 120-121 | MİNİ      | 120-123 | POLİ         | 116-117    | STEP       | 162-163 | YONCA   | 130-131 |
| BENDİS     | 118-119 | EGE          | 110-111 | KELEBEK     | 118-119 | MİNİMAX   | 152-153 | PRAMİT       | 82-83      | STYLE      | 122-123 | ZENO    | 148-149 |
| BOLERO     | 96-97   | ELITE        | 50-51   | KENDO       | 122-123 | MİRA      | 104-105 | PRIMO        | 136-137    | STONE      | 152-153 | ZİRVE   | 90-91   |
| BOND       | 106-107 | ENJOY        | 16-17   | KENT        | 158-159 | MOYA      | 146-147 | REBECA       | 122-123    | TARSUS     | 156-157 |         |         |
| BOSS       | 131-133 | ENZO         | 148-149 | KONFOR      | 82-83   | MOON      | 20-23   | REGAL        | 06-07      | TAURUS     | 86-87   |         |         |
| вох        | 140-141 | ERA          | 112-113 | KONFOR PLUS | 82-83   | MOSS      | 138-139 | REFLEX       | 14-15      | TEKNO      | 08-11   |         |         |
|            |         |              |         |             |         |           |         |              |            |            |         |         |         |