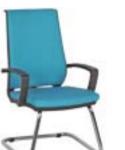

Meters are only given for Seat Part.

**WAIST HAVE SUPPORT** 

REGAL 03

REGAL 13

REGAL 04

| REGAL | PLASTIC STAR BASE / ADJUSTABLE ARMREST / LUMBAR SUPPORT |
|-------|---------------------------------------------------------|
|       |                                                         |

|          |           |                              | Α     | В     | С     | MT.  | R. LEATHER |
|----------|-----------|------------------------------|-------|-------|-------|------|------------|
| REGAL 10 | EXECUTIVE | SYNCHRONIC MECHANISM         | \$266 | \$276 | \$317 | 0,80 | \$406      |
| REGAL 11 | MEETING   | SYNCHRONIC MECHANISM         | \$258 | \$268 | \$309 | 0,80 | \$398      |
| REGAL 12 | VISITOR   | CANTILEVER BASE              | \$246 | \$256 | \$297 | 0,80 | \$386      |
| REGAL 13 | EXECUTIVE | SLIDING SYNCHRONIC MECHANISM | \$286 | \$296 | \$337 | 0,80 | \$426      |
| REGAL 14 | MEETING   | SLIDING SYNCHRONIC MECHANISM | \$278 | \$288 | \$329 | 0,80 | \$418      |