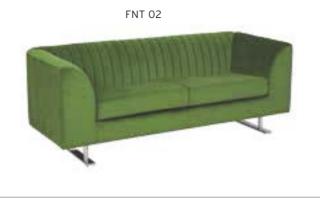

|       |       |       |      |            |  |  |
|---------|--------------|---------------------|-------|-------|-------|------|------------|--|--|
|         |              |                     | A     | В     | С     | MT.  | R. LEATHER |  |  |
| KRN 001 | SINGLE       | SOFA / CHROMED LEGS | \$390 | \$430 | \$470 | 4,00 | \$780      |  |  |
| KRN 002 | TWO SEATER   | SOFA / CHROMED LEGS | \$520 | \$580 | \$640 | 5,50 | \$1.020    |  |  |
| KRN 003 | THREE SEATER | SOFA / CHROMED LEGS | \$600 | \$680 | \$740 | 7,00 | \$1.200    |  |  |







#### **FRONT** MT. R. LEATHER FNT 01 | SINGLE SOFA / CHROMED LEGS \$390 \$430 \$480 5,00 \$800 FNT 02 TWO SEATER SOFA / CHROMED LEGS \$490 \$540 \$600 \$1.000 8,00 FNT 03 THREE SEATER SOFA / CHROMED LEGS \$600 \$660 \$730 10,00 \$1.200





STONE 02





| TONE |
|------|
| TONE |

|          |              |      | Α     | В     | С     | MT.  | R. LEATHER |
|----------|--------------|------|-------|-------|-------|------|------------|
| STONE 01 | SINGLE       | SOFA | \$380 | \$420 | \$500 | 6,00 | \$800      |
| STONE 02 | TWO SEATER   | SOFA | \$520 | \$570 | \$650 | 8,00 | \$1.040    |
| STONE 03 | THREE SEATER | SOFA | \$620 | \$700 | \$820 | 9,50 | \$1.240    |













## MINIMAX

|        |              |                       | Α     | В     | С     | MT.  | R. LEATHER |
|--------|--------------|-----------------------|-------|-------|-------|------|------------|
| MNX 01 | SINGLE       | SOFA / WOODEN ARMREST | \$520 | \$560 | \$610 | 4,50 | \$1.040    |
| MNX 02 | TWO SEATER   | SOFA / WOODEN ARMREST | \$64