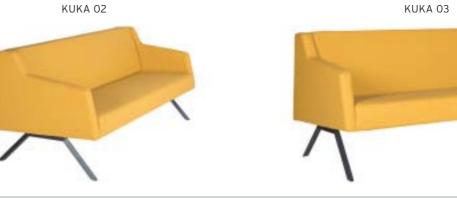

$780 | 9,00  | \$1.280    |
| ALX 03 | THREE SEATER | SOFA | \$750 | \$830 | \$930 | 11,00 | \$1.500    |

ALX 01



ALX 02





ALX 03



## **URBAN**

|        |              |      | Α     | В     | С     | MT.   | R. LEATHER |
|--------|--------------|------|-------|-------|-------|-------|------------|
| URB 01 | SINGLE       | SOFA | \$460 | \$510 | \$570 | 5,00  | \$960      |
| URB 02 | TWO SEATER   | SOFA | \$620 | \$690 | \$780 | 8,00  | \$1.240    |
| URB 03 | THREE SEATER | SOFA | \$730 | \$800 | \$900 | 10,50 | \$1.460    |

URB 01



URB 03



#### **KUKA** R. LEATHER MT. \$360 KUKA 01 SINGLE SOFA / PAINTED LEGS \$390 \$430 4,00 \$700 KUKA 02 TWO SEATER SOFA / PAINTED LEGS \$460 \$500 \$550 5,50 \$900 \$560 \$680 6,50 KUKA 03 THREE SEATER SOFA / PAINTED LEGS \$610 \$1.100







|       | ANİTA        |                    |       |       |       |      |            |
|-------|--------------|--------------------|-------|-------|-------|------|------------|
|       |              |                    | Α     | В     | С     | MT.  | R. LEATHER |
| ANT01 | SINGLE       | SOFA / WOODEN LEGS | \$320 | \$350 | \$390 | 4,00 | \$620      |
| ANT02 | TWO SEATER   | SOFA / WOODEN LEGS | \$400 | \$440 | \$490 | 5,50 | \$800      |
| ANT03 | THREE SEATER | SOFA / WOODEN LEGS | \$480 | \$530 | \$590 | 6,50 | \$960      |







ANT 06

| ANİTA |              |                     |       |       |       |      |            |  |  |
|-------|--------------|---------------------|-------|-------|-------|------|------------|--|--|
|       |              |                     |