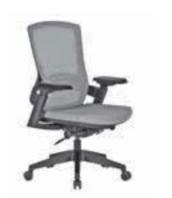

| Α | В | С     | MT. | R. LEATHER |
|----------|-----------|-----------------------------------|---|---|-------|-----|------------|
| MAMBA 01 | EXECUTIVE | SYNCHRONIC MECHANISM / 3D ARMREST |   |   | \$600 |     |            |
| MAMBA 02 | MEETING   | SYNCHRONIC MECHANISM / 3D ARMREST |   |   | \$588 |     |            |

### PRODUCT STANDARD 2 COLOR STOCK AVAILABLE.

1. BACK COLOR BLACK / SEAT COLOR ANTHRACITE 2. BACK GRAY / SEAT COLOR GRAY

### MECHANISM FEATURES

- SESSION HEIGHT ADJUSTMENT
- SESSION DEPTH ADJUSTMENT (SLIDING MECHANISM)
- BACK AGING AND LOCKING ADJUSTMENT
   BACK AGE TENSION ADJUSTMENT
- ARMCHARDS PROPERTIES

  3D FEATURE UP-DOWN ADJUSTABLE
  CHANISM) IN-CUITSIDE AD HISTARI E

IN-OUTSIDE ADJUSTABLE ADJUSTABLE TO FRONT-BACK PU PAD











A-B-C groups are represent the fabrics and artificial leathers also their pricing which are found in Casella colour chart. In all artifical leather and fabric options to be used except Casella colour chart, artificial leathers and fabrics which their prices up to 4\$ per meter are belong group B, if prices above 5\$ per meter it belongs group C. In all artifical leather and fabric options to be used except Casella colour chart cannot be pricing from Group A. For real leather, it just used for frontside of chairs, backside is made from artificial leather.

### MAMBA ALUMINUM STAR BASE / ADJUSTABLE ARMREST / LUMBAR SUPPORT WAIST HAVE SUPPORT

|          |           |                                   | Α | В | С     | MT. | R. LEATHER |
|----------|-----------|-----------------------