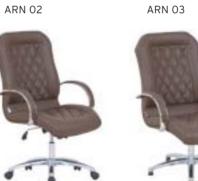

|           |                                | A     | В     | С     | MT.  | R. LEATHER |
|--------|-----------|--------------------------------|-------|-------|-------|------|------------|
| ARN 01 | EXECUTIVE | MULTI TILT MECHANISM           | \$300 | \$316 | \$340 | 2,50 | \$580      |
| ARN 02 | MEETING   | MULTI TILT MECHANISM           | \$296 | \$312 | \$336 | 2,30 | \$576      |
| ARN 03 | VISITOR   | MEMORY RETURN SWIVEL MECHANISM | \$292 | \$308 | \$332 | 2,30 | \$572      |
| ARN 04 | VISITOR   | CHROMED CANTILEVER BASE        | \$288 | \$304 | \$328 | 2,30 | \$568      |
| ARN 05 | EXECUTIVE | SYNCHRONIC MECHANISM           | \$320 | \$336 | \$360 | 2,50 | \$600      |
| ARN 06 | MEETING   | SYNCHRONIC MECHANISM           | \$316 | \$332 | \$356 | 2,30 | \$596      |











| WI      | WENDY ALUMINUM ARMREST / ALUMINUM STAR BASE |                                |       |       |       |      |            |  |  |  |  |
|---------|---------------------------------------------|--------------------------------|-------|-------|-------|------|------------|--|--|--|--|
|         |                                             |                                | A     | В     | С     | MT.  | R. LEATHER |  |  |  |  |
| WND 001 | EXECUTIVE                                   | MULTI TILT MECHANISM           | \$310 | \$326 | \$350 | 2,50 | \$600      |  |  |  |  |
| WND 002 | MEETING                                     | MULTI TILT MECHANISM           | \$306 | \$322 | \$346 | 2,30 | \$596      |  |  |  |  |
| WND 003 | VISITOR                                     | M