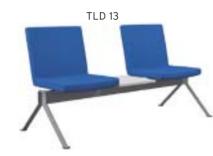

TLD 03



| - 1    | <b>TOLEDO</b> | WITHOUT ARMREST / PAINTED M       | ETAL BASE |       |       |      |            |
|--------|---------------|-----------------------------------|-----------|-------|-------|------|------------|
|        |               |                                   | Α         | В     | С     | MT.  | R. LEATHER |
| TLD 10 | TWO SEATER    | WAITING CHAIR                     | \$250     | \$280 | \$320 | 2,00 | \$480      |
| TLD 11 | THREE SEATER  | WAITING CHAIR                     | \$300     | \$345 | \$405 | 3,00 | \$560      |
| TLD 12 | FOUR SEATER   | WAITING CHAIR                     | \$360     | \$420 | \$500 | 4,00 | \$640      |
| TLD 13 | TWO SEATER    | WAITING CHAIR / WITH COFFEE TABLE | \$270     | \$300 | \$340 | 2,00 | \$500      |









| 1      | TOLEDO WITH ARMREST / PAINTED METAL BASE |                                            |       |       |       |      |            |  |  |  |  |  |
|--------|------------------------------------------|--------------------------------------------|-------|-------|-------|------|------------|--|--|--|--|--|
|        |                                          |                                            | Α     | В     | С     | MT.  | R. LEATHER |  |  |  |  |  |
| TLD 14 | TWO SEATER                               | STANDARD WAITING CHAIR                     | \$270 | \$300 | \$340 | 2,00 | \$500      |  |  |  |  |  |
| TLD 15 | THREE SEATER                             | STANDARD WAITING CHAIR                     | \$320 | \$365 | \$425 | 3,00 | \$580      |  |  |  |  |  |
| TLD 16