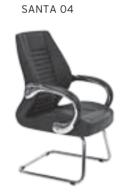

| ADEL       | 130-131 | COFFEE TABLE | 166-167 | ERMES       | 06-07   | KRONO     | 150-151 | MUNA         | 90-91      | RELAX      | 12-15   | TENDO   | 114-115 |
|------------|---------|--------------|---------|-------------|---------|-----------|---------|--------------|------------|------------|---------|---------|---------|
| AKTİVE     | 110-111 | CANYON       | 154-155 | EVA         | 102-103 | KUKA      | 146-147 | MURANO SOFA  | 134-135    | REMO       | 22-29   | TIFFANY | 14-17   |
| ALBA       | 116-117 | CAPPA        | 88-89   | EVO         | 108-109 | KÜLAH     | 126-127 | MURANO ARMCH | IAIR 78-79 | RİGA       | 136-137 | TİGRA   | 66-67   |
| ALEXA      | 144-145 | CAPPA PLUS   | 88-89   | EVENT       | 48-49   | KÜP       | 136-137 | NEON         | 50-51      | RİVAL      | 94-95   | TOGA    | 96-97   |
| ALİNA      | 70-71   | CAPRİ        | 92-93   | EVİTA       | 144-145 | LAND      | 74-77   | NİTRO        | 38-43      | ROLL       | 124-125 | TOLEDO  | 106-107 |
| ALİNA PLUS | 68-69   | CEMRE        | 106-107 | FERRE       | 150-151 | LAND PLUS | 76-79   | NOKTA        | 120-121    | SABİNA     | 118-119 | TRİ0    | 130-131 |
| ALYA       | 138-139 | CEYHAN       | 102-103 | FIRAT       | 86-87   | LARA      | 144-145 | NİDO         | 90-91      | SANTA      | 78-79   | TROY    | 148-149 |
| ANİTA      | 146-147 | CHESTER      | 160-161 | FLAP        | 156-157 | LENA      | 64-65   | NORMA        | 140-141    | SAFARİ     | 98-99   | TRUVA   | 116-117 |
| ARENA      | 94-95   | CLASS        | 128-129 | FLEX        | 114-115 | Libra     | 46-47   | ODEA         | 150-151    | SATURN     | 160-161 | TURKUAZ | 90-91   |
| ARES       | 80-81   | COMFORT      | 68-69   | FOMA        | 126-127 | LİMA      | 126-127 | ODİN         | 148-149    | SEDİA      | 156-159 | UNICA   | 84-85   |
| ARES PLUS  | 78-81   | COMFORT PLUS | 66-69   | FRAME       | 108-109 | LİMA PLUS | 128-129 | OLİVİA       | 120-121    | SERENA     | 114-115 | URBAN   | 144-145 |
| ARMADA     | 140-141 | CONCORDE     | 100-101 | FRONT       | 152-153 | LİNEA     | 154-155 | OMEGA        | 20-21      | SEYHAN     | 150-151 | ÜRGÜP   | 126-127 |
| ARMONİ     | 122-123 | CORNER       | 164-165 | FUSE        | 70-71   | LİNK      | 62-65   | OSCAR        | 98-101     | SOLE       | 114-115 | VENÜS   | 154-155 |
| ARP        | 138-139 | COVER        | 86-87   | FUSE PLUS   | 70-71   | LİP       | 130-133 | ОТТО         | 30-35      | SOLİD      | 52-57   | VERA    | 104-105 |
| ARTE       | 131-133 | CUBİX        | 154-155 | GAZEL       | 128-129 | LİSA      | 140-141 | OTTOMAN      | 131-133    | SOLİD PLUS | 56-61   | VICTOR  | 100-101 |
| ARTU       | 118-119 | СИТЕ         | 124-125 | GENIDIA     | 18-19   | LOFT      | 156-157 | OXFORD       | 160-161    | SMART      | 48-49   | vig0    | 162-163 |
| ASTRA      | 136-137 | DEMRE        | 94-95   | GLORIA      | 114-115 | MAKİ      | 110-111 | PALOMA       | 66-67      | SNOW       | 70-71   | ViN0    | 116-117 |
| AURA       | 88-89   | DESY         | 92-93   | GÖNEN       | 128-129 | MAMBA     | 16-19   | PANDORA      | 96-97      | SNOW PLUS  | 74-75   | vit0    | 112-113 |
| AXEL       | 138-139 | DIAGONAL     | 124-125 | INCA        | 112-113 | MEDA      | 108-109 | PENTA        | 158-159    | SPARK      | 124-125 | WAU     | 18-19   |
| BANK       | 134-135 | DİVA         | 92-93   | inci        | 84-85   | MİKADO    | 96-97   | PİATRA       | 152-153    | SPRİNG     | 42-47   | WENDY   | 94-95   |
| BELLA      | 36-39   | EFOR         | 160-161 | iznik       | 120-121 | MİNİ      | 120-123 | POLİ         | 116-117    | STEP       | 162-163 | YONCA   | 130-131 |
| BENDİS     | 118-119 | EGE          | 110-111 | KELEBEK     | 118-119 | MİNİMAX   | 152-153 | PRAMİT       | 82-83      | STYLE      | 122-123 | ZENO    | 148-149 |
| BOLERO     | 96-97   | ELITE        | 50-51   | KENDO       | 122-123 | MİRA      | 104-105 | PRIMO        | 136-137    | STONE      | 152-153 | ZİRVE   | 90-91   |
| BOND       | 106-107 | ENJOY        | 16-17   | KENT        | 158-159 | MOYA      | 146-147 | REBECA       | 122-123    | TARSUS     | 156-157 |         |         |
| BOSS       | 131-133 | ENZO         | 148-149 | KONFOR      | 82-83   | MOON      | 20-23   | REGAL        | 06-07      | TAURUS     | 86-87   |         |         |
| вох        | 140-141 | ERA          | 112-113 | KONFOR PLUS | 82-83   | MOSS      | 138-139 | REFLEX       | 14-15      | TEKNO      | 08-11   |         |         |
|            |         |              |         |             |         |           |         |              |            |            |         |         |         |