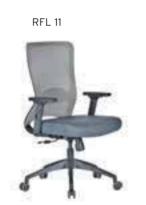

| ADEL       | 130-131 | COFFEE TABLE | 166-167 | ERMES       | 06-07   | KRONO     | 150-151 | MUNA         | 90-91      | RELAX      | 12-15   | TENDO   | 114-115 |
|------------|---------|--------------|---------|-------------|---------|-----------|---------|--------------|------------|------------|---------|---------|---------|
| AKTİVE     | 110-111 | CANYON       | 154-155 | EVA         | 102-103 | KUKA      | 146-147 | MURANO SOFA  | 134-135    | REMO       | 22-29   | TIFFANY | 14-17   |
| ALBA       | 116-117 | CAPPA        | 88-89   | EVO         | 108-109 | KÜLAH     | 126-127 | MURANO ARMCH | IAIR 78-79 | RİGA       | 136-137 | TİGRA   | 66-67   |
| ALEXA      | 144-145 | CAPPA PLUS   | 88-89   | EVENT       | 48-49   | KÜP       | 136-137 | NEON         | 50-51      | RİVAL      | 94-95   | TOGA    | 96-97   |
| ALİNA      | 70-71   | CAPRİ        | 92-93   | EVİTA       | 144-145 | LAND      | 74-77   | NİTRO        | 38-43      | ROLL       | 124-125 | TOLEDO  | 106-107 |
| ALİNA PLUS | 68-69   | CEMRE        | 106-107 | FERRE       | 150-151 | LAND PLUS | 76-79   | NOKTA        | 120-121    | SABİNA     | 118-119 | TRİ0    | 130-131 |
| ALYA       | 138-139 | CEYHAN       | 102-103 | FIRAT       | 86-87   | LARA      | 144-145 | NİDO         | 90-91      | SANTA      | 78-79   | TROY    | 148-149 |
| ANİTA      | 146-147 | CHESTER      | 160-161 | FLAP        | 156-157 | LENA      | 64-65   | NORMA        | 140-141    | SAFARİ     | 98-99   | TRUVA   | 116-117 |
| ARENA      | 94-95   | CLASS        | 128-129 | FLEX        | 114-115 | Libra     | 46-47   | ODEA         | 150-151    | SATURN     | 160-161 | TURKUAZ | 90-91   |
| ARES       | 80-81   | COMFORT      | 68-69   | FOMA        | 126-127 | LİMA      | 126-127 | ODİN         | 148-149    | SEDİA      | 156-159 | UNICA   | 84-85   |
| ARES PLUS  | 78-81   | COMFORT PLUS | 66-69   | FRAME       | 108-109 | LİMA PLUS | 128-129 | OLİVİA       | 120-121    | SERENA     | 114-115 | URBAN   | 144-145 |
| ARMADA     | 140-141 | CONCORDE     | 100-101 | FRONT       | 152-153 | LİNEA     | 154-155 | OMEGA        | 20-21      | SEYHAN     | 150-151 | ÜRGÜP   | 126-127 |
| ARMONİ     | 122-123 | CORNER       | 164-165 | FUSE        | 70-71   | LİNK      | 62-65   | OSCAR        | 98-101     | SOLE       | 114-115 | VENÜS   | 154-155 |
| ARP        | 138-139 | COVER        | 86-87   | FUSE PLUS   | 70-71   | LİP       | 130-133 | ОТТО         | 30-35      | SOLİD      | 52-57   | VERA    | 104-105 |
| ARTE       | 131-133 | CUBİX        | 154-155 | GAZEL       | 128-129 | LİSA      | 140-141 | OTTOMAN      | 131-133    | SOLİD PLUS | 56-61   | VICTOR  | 100-101 |
| ARTU       | 118-119 | СИТЕ         | 124-125 | GENIDIA     | 18-19   | LOFT      | 156-157 | OXFORD       | 160-161    | SMART      | 48-49   | vig0    | 162-163 |
| ASTRA      | 136-137 | DEMRE        | 94-95   | GLORIA      | 114-115 | MAKİ      | 110-111 | PALOMA       | 66-67      | SNOW       | 70-71   | ViN0    | 116-117 |
| AURA       | 88-89   | DESY         | 92-93   | GÖNEN       | 128-129 | MAMBA     | 16-19   | PANDORA      | 96-97      | SNOW PLUS  | 74-75   | vit0    | 112-113 |
| AXEL       | 138-139 | DIAGONAL     | 124-125 | INCA        | 112-113 | MEDA      | 108-109 | PENTA        | 158-159    | SPARK      | 124-125 | WAU     | 18-19   |
| BANK       | 134-135 | DİVA         | 92-93   | inci        | 84-85   | MİKADO    | 96-97   | PİATRA       | 152-153    | SPRİNG     | 42-47   | WENDY   | 94-95   |
| BELLA      | 36-39   | EFOR         | 160-161 | iznik       | 120-121 | MİNİ      | 120-123 | POLİ         | 116-117    | STEP       | 162-163 | YONCA   | 130-131 |
| BENDİS     | 118-119 | EGE          | 110-111 | KELEBEK     | 118-119 | MİNİMAX   | 152-153 | PRAMİT       | 82-83      | STYLE      | 122-123 | ZENO    | 148-149 |
| BOLERO     | 96-97   | ELITE        | 50-51   | KENDO       | 122-123 | MİRA      | 104-105 | PRIMO        | 136-137    | STONE      | 152-153 | ZİRVE   | 90-91   |
| BOND       | 106-107 | ENJOY        | 16-17   | KENT        | 158-159 | MOYA      | 146-147 | REBECA       | 122-123    | TARSUS     | 156-157 |         |         |
| BOSS       | 131-133 | ENZO         | 148-149 | KONFOR      | 82-83   | MOON      | 20-23   | REGAL        | 06-07      | TAURUS     | 86-87   |         |         |
| вох        | 140-141 | ERA          | 112-113 | KONFOR PLUS | 82-83   | MOSS      | 138-139 | REFLEX       | 14-15      | TEKNO      | 08-11   |         |         |
|            |         |              |         |             |         |           |         |              |            |            |         |         |         |