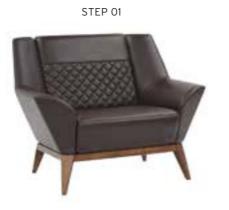

| ADEL       | 130-131 | COFFEE TABLE | 166-167 | ERMES       | 06-07   | KRONO     | 150-151 | MUNA         | 90-91      | RELAX      | 12-15   | TENDO   | 114-115 |
|------------|---------|--------------|---------|-------------|---------|-----------|---------|--------------|------------|------------|---------|---------|---------|
| AKTİVE     | 110-111 | CANYON       | 154-155 | EVA         | 102-103 | KUKA      | 146-147 | MURANO SOFA  | 134-135    | REMO       | 22-29   | TIFFANY | 14-17   |
| ALBA       | 116-117 | CAPPA        | 88-89   | EVO         | 108-109 | KÜLAH     | 126-127 | MURANO ARMCH | IAIR 78-79 | RİGA       | 136-137 | TİGRA   | 66-67   |
| ALEXA      | 144-145 | CAPPA PLUS   | 88-89   | EVENT       | 48-49   | KÜP       | 136-137 | NEON         | 50-51      | RİVAL      | 94-95   | TOGA    | 96-97   |
| ALİNA      | 70-71   | CAPRİ        | 92-93   | EVİTA       | 144-145 | LAND      | 74-77   | NİTRO        | 38-43      | ROLL       | 124-125 | TOLEDO  | 106-107 |
| ALİNA PLUS | 68-69   | CEMRE        | 106-107 | FERRE       | 150-151 | LAND PLUS | 76-79   | NOKTA        | 120-121    | SABİNA     | 118-119 | TRİ0    | 130-131 |
| ALYA       | 138-139 | CEYHAN       | 102-103 | FIRAT       | 86-87   | LARA      | 144-145 | NİDO         | 90-91      | SANTA      | 78-79   | TROY    | 148-149 |
| ANİTA      | 146-147 | CHESTER      | 160-161 | FLAP        | 156-157 | LENA      | 64-65   | NORMA        | 140-141    | SAFARİ     | 98-99   | TRUVA   | 116-117 |
| ARENA      | 94-95   | CLASS        | 128-129 | FLEX        | 114-115 | Libra     | 46-47   | ODEA         | 150-151    | SATURN     | 160-161 | TURKUAZ | 90-91   |
| ARES       | 80-81   | COMFORT      | 68-69   | FOMA        | 126-127 | LİMA      | 126-127 | ODİN         | 148-149    | SEDİA      | 156-159 | UNICA   | 84-85   |
| ARES PLUS  | 78-81   | COMFORT PLUS | 66-69   | FRAME       | 108-109 | LİMA PLUS | 128-129 | OLİVİA       | 120-121    | SERENA     | 114-115 | URBAN   | 144-145 |
| ARMADA     | 140-141 | CONCORDE     | 100-101 | FRONT       | 152-153 | LİNEA     | 154-155 | OMEGA        | 20-21      | SEYHAN     | 150-151 | ÜRGÜP   | 126-127 |
| ARMONİ     | 122-123 | CORNER       | 164-165 | FUSE        | 70-71   | LİNK      | 62-65   | OSCAR        | 98-101     | SOLE       | 114-115 | VENÜS   | 154-155 |
| ARP        | 138-139 | COVER        | 86-87   | FUSE PLUS   | 70-71   | LİP       | 130-133 | ОТТО         | 30-35      | SOLİD      | 52-57   | VERA    | 104-105 |
| ARTE       | 131-133 | CUBİX        | 154-155 | GAZEL       | 128-129 | LİSA      | 140-141 | OTTOMAN      | 131-133    | SOLİD PLUS | 56-61   | VICTOR  | 100-101 |
| ARTU       | 118-119 | СИТЕ         | 124-125 | GENIDIA     | 18-19   | LOFT      | 156-157 | OXFORD       | 160-161    | SMART      | 48-49   | vig0    | 162-163 |
| ASTRA      | 136-137 | DEMRE        | 94-95   | GLORIA      | 114-115 | MAKİ      | 110-111 | PALOMA       | 66-67      | SNOW       | 70-71   | ViN0    | 116-117 |
| AURA       | 88-89   | DESY         | 92-93   | GÖNEN       | 128-129 | MAMBA     | 16-19   | PANDORA      | 96-97      | SNOW PLUS  | 74-75   | vit0    | 112-113 |
| AXEL       | 138-139 | DIAGONAL     | 124-125 | INCA        | 112-113 | MEDA      | 108-109 | PENTA        | 158-159    | SPARK      | 124-125 | WAU     | 18-19   |
| BANK       | 134-135 | DİVA         | 92-93   | inci        | 84-85   | MİKADO    | 96-97   | PİATRA       | 152-153    | SPRİNG     | 42-47   | WENDY   | 94-95   |
| BELLA      | 36-39   | EFOR         | 160-161 | iznik       | 120-121 | MİNİ      | 120-123 | POLİ         | 116-117    | STEP       | 162-163 | YONCA   | 130-131 |
| BENDİS     | 118-119 | EGE          | 110-111 | KELEBEK     | 118-119 | MİNİMAX   | 152-153 | PRAMİT       | 82-83      | STYLE      | 122-123 | ZENO    | 148-149 |
| BOLERO     | 96-97   | ELITE        | 50-51   | KENDO       | 122-123 | MİRA      | 104-105 | PRIMO        | 136-137    | STONE      | 152-153 | ZİRVE   | 90-91   |
| BOND       | 106-107 | ENJOY        | 16-17   | KENT        | 158-159 | MOYA      | 146-147 | REBECA       | 122-123    | TARSUS     | 156-157 |         |         |
| BOSS       | 131-133 | ENZO         | 148-149 | KONFOR      | 82-83   | MOON      | 20-23   | REGAL        | 06-07      | TAURUS     | 86-87   |         |         |
| вох        | 140-141 | ERA          | 112-113 | KONFOR PLUS | 82-83   | MOSS      | 138-139 | REFLEX       | 14-15      | TEKNO      | 08-11   |         |         |
|            |         |              |         |             |         |           |         |              |            |            |         |         |         |