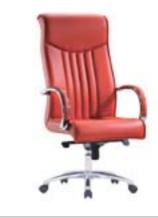

#### **REGAL** ALUMINUM STAR BASE / ADJUSTABLE ARMREST / LUMBAR SUPPORT WAIST HAVE SUPPORT MT. R. LEATHER REGAL 01 | EXECUTIVE | SYNCHRONIC MECHANISM \$280 \$290 \$331 0.80 \$420 REGAL 02 \$272 \$282 \$323 MEETING SYNCHRONIC MECHANISM 0,80 \$412 REGAL 03 VISITOR CANTILEVER BASE \$260 \$270 \$311 0,80 \$400 REGAL 04 | EXECUTIVE \$440 SLIDING SYNCHRONIC MECHANISM \$300 \$310 \$351 0.80 \$292 \$343 REGAL 05 MEETING \$302 0,80 \$432 SLIDING SYNCHRONIC MECHANISM

Meters are only given for Seat Part.

**WAIST HAVE SUPPORT** 

REGAL 03

REGAL 13

REGAL 04

| REGAL | PLASTIC STAR BASE / ADJUSTABLE ARMREST / LUMBAR SUPPORT |
|-------|---------------------------------------------------------|
|       |                                                         |