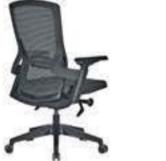

#### **REGAL** ALUMINUM STAR BASE / ADJUSTABLE ARMREST / LUMBAR SUPPORT WAIST HAVE SUPPORT MT. R. LEATHER REGAL 01 | EXECUTIVE | SYNCHRONIC MECHANISM \$280 \$290 \$331 0.80 \$420 REGAL 02 \$272 \$282 \$323 MEETING SYNCHRONIC MECHANISM 0,80 \$412 REGAL 03 VISITOR CANTILEVER BASE \$260 \$270 \$311 0,80 \$400 REGAL 04 | EXECUTIVE \$440 SLIDING SYNCHRONIC MECHANISM \$300 \$310 \$351 0.80 \$292 \$343 REGAL 05 MEETING \$302 0,80 \$432 SLIDING SYNCHRONIC MECHANISM

Meters are only given for Seat Part.

**WAIST HAVE SUPPORT** 

REGAL 03

REGAL 13

REGAL 04

| REGAL | PLASTIC STAR BASE / ADJUSTABLE ARMREST / LUMBAR SUPPORT |
|-------|---------------------------------------------------------|
|       |                                                         |