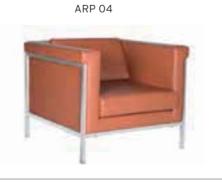

ARP 02          | TWO SEATER   | SOFA | \$540 | \$620 | \$710 | 7,00 | \$1.080    |  |  |  |
| ARP 03          | THREE SEATER | SOFA | \$640 | \$730 | \$840 | 8,50 | \$1.280    |  |  |  |

Metal paint color Standard BLACK. If specified in the order, the metal color may be anthracite.









| -      | ARP          | CHROMED LEG |       |       |       |      |            |
|--------|--------------|-------------|-------|-------|-------|------|------------|
|        |              |             | Α     | В     | С     | MT.  | R. LEATHER |
| ARP 04 | SINGLE       | SOFA        | \$420 | \$480 | \$560 | 4,50 | \$840      |
| ARP 05 | TWO SEATER   | SOFA        | \$570 | \$650 | \$660 | 7,00 | \$1.140    |
| ARP 06 | THREE SEATER | SOFA        | \$680 | \$770 | \$870 | 8,50 | \$1.360    |









## ARMADA

|           |              |      | Α     | В     | С     | MT.   | R. LEATHER |
|-----------|--------------|------|-------|-------|-------|-------|------------|
| ARMADA 01 | SINGLE       | SOFA | \$360 | \$390 | \$470 | 6,00  | \$720      |
| ARMADA 02 | TWO SEATER   | SOFA | \$460 | \$500 | \$600 | 8,50  | \$920      |
| ARMADA 03 | THREE SEATER | SOFA | \$520 | \$580 | \$690 | 10,00 | \$1.040    |







ARMD 03

## BOX

|        |              |      | Α     | В     | С     | MT.  | R. LEATHER |
|--------|--------------|------|-------|-------|-------|------|------------|
| BOX 01 | SINGLE       | SOFA | \$300 | \$330 | \$440 | 4,00 | \$600      |
| BOX 02 | TWO SEATER   | SOFA | \$380 | \$420 | \$520 | 6,50 | \$760      |
| BOX 03 | THREE SEATER | SOFA | \$440 | \$4