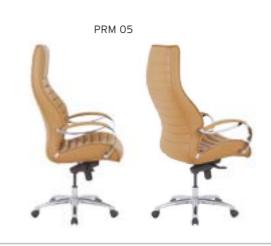

| ADEL       | 130-131 | COFFEE TABLE | 166-167 | ERMES       | 06-07   | KRONO     | 150-151 | MUNA         | 90-91      | RELAX      | 12-15   | TENDO   | 114-115 |
|------------|---------|--------------|---------|-------------|---------|-----------|---------|--------------|------------|------------|---------|---------|---------|
| AKTİVE     | 110-111 | CANYON       | 154-155 | EVA         | 102-103 | KUKA      | 146-147 | MURANO SOFA  | 134-135    | REMO       | 22-29   | TIFFANY | 14-17   |
| ALBA       | 116-117 | CAPPA        | 88-89   | EVO         | 108-109 | KÜLAH     | 126-127 | MURANO ARMCH | IAIR 78-79 | RİGA       | 136-137 | TİGRA   | 66-67   |
| ALEXA      | 144-145 | CAPPA PLUS   | 88-89   | EVENT       | 48-49   | KÜP       | 136-137 | NEON         | 50-51      | RİVAL      | 94-95   | TOGA    | 96-97   |
| ALİNA      | 70-71   | CAPRİ        | 92-93   | EVİTA       | 144-145 | LAND      | 74-77   | NİTRO        | 38-43      | ROLL       | 124-125 | TOLEDO  | 106-107 |
| ALİNA PLUS | 68-69   | CEMRE        | 106-107 | FERRE       | 150-151 | LAND PLUS | 76-79   | NOKTA        | 120-121    | SABİNA     | 118-119 | TRİ0    | 130-131 |
| ALYA       | 138-139 | CEYHAN       | 102-103 | FIRAT       | 86-87   | LARA      | 144-145 | NİDO         | 90-91      | SANTA      | 78-79   | TROY    | 148-149 |
| ANİTA      | 146-147 | CHESTER      | 160-161 | FLAP        | 156-157 | LENA      | 64-65   | NORMA        | 140-141    | SAFARİ     | 98-99   | TRUVA   | 116-117 |
| ARENA      | 94-95   | CLASS        | 128-129 | FLEX        | 114-115 | Libra     | 46-47   | ODEA         | 150-151    | SATURN     | 160-161 | TURKUAZ | 90-91   |
| ARES       | 80-81   | COMFORT      | 68-69   | FOMA        | 126-127 | LİMA      | 126-127 | ODİN         | 148-149    | SEDİA      | 156-159 | UNICA   | 84-85   |
| ARES PLUS  | 78-81   | COMFORT PLUS | 66-69   | FRAME       | 108-109 | LİMA PLUS | 128-129 | OLİVİA       | 120-121    | SERENA     | 114-115 | URBAN   | 144-145 |
| ARMADA     | 140-141 | CONCORDE     | 100-101 | FRONT       | 152-153 | LİNEA     | 154-155 | OMEGA        | 20-21      | SEYHAN     | 150-151 | ÜRGÜP   | 126-127 |
| ARMONİ     | 122-123 | CORNER       | 164-165 | FUSE        | 70-71   | LİNK      | 62-65   | OSCAR        | 98-101     | SOLE       | 114-115 | VENÜS   | 154-155 |
| ARP        | 138-139 | COVER        | 86-87   | FUSE PLUS   | 70-71   | LİP       | 130-133 | ОТТО         | 30-35      | SOLİD      | 52-57   | VERA    | 104-105 |
| ARTE       | 131-133 | CUBİX        | 154-155 | GAZEL       | 128-129 | LİSA      | 140-141 | OTTOMAN      | 131-133    | SOLİD PLUS | 56-61   | VICTOR  | 100-101 |
| ARTU       | 118-119 | СИТЕ         | 124-125 | GENIDIA     | 18-19   | LOFT      | 156-157 | OXFORD       | 160-161    | SMART      | 48-49   | vig0    | 162-163 |
| ASTRA      | 136-137 | DEMRE        | 94-95   | GLORIA      | 114-115 | MAKİ      | 110-111 | PALOMA       | 66-67      | SNOW       | 70-71   | ViN0    | 116-117 |
| AURA       | 88-89   | DESY         | 92-93   | GÖNEN       | 128-129 | MAMBA     | 16-19   | PANDORA      | 96-97      | SNOW PLUS  | 74-75   | vit0    | 112-113 |
| AXEL       | 138-139 | DIAGONAL     | 124-125 | INCA        | 112-113 | MEDA      | 108-109 | PENTA        | 158-159    | SPARK      | 124-125 | WAU     | 18-19   |
| BANK       | 134-135 | DİVA         | 92-93   | inci        | 84-85   | MİKADO    | 96-97   | PİATRA       | 152-153    | SPRİNG     | 42-47   | WENDY   | 94-95   |
| BELLA      | 36-39   | EFOR         | 160-161 | iznik       | 120-121 | MİNİ      | 120-123 | POLİ         | 116-117    | STEP       | 162-163 | YONCA   | 130-131 |
| BENDİS     | 118-119 | EGE          | 110-111 | KELEBEK     | 118-119 | MİNİMAX   | 152-153 | PRAMİT       | 82-83      | STYLE      | 122-123 | ZENO    | 148-149 |
| BOLERO     | 96-97   | ELITE        | 50-51   | KENDO       | 122-123 | MİRA      | 104-105 | PRIMO        | 136-137    | STONE      | 152-153 | ZİRVE   | 90-91   |
| BOND       | 106-107 | ENJOY        | 16-17   | KENT        | 158-159 | MOYA      | 146-147 | REBECA       | 122-123    | TARSUS     | 156-157 |         |         |
| BOSS       | 131-133 | ENZO         | 148-149 | KONFOR      | 82-83   | MOON      | 20-23   | REGAL        | 06-07      | TAURUS     | 86-87   |         |         |
| вох        | 140-141 | ERA          | 112-113 | KONFOR PLUS | 82-83   | MOSS      | 138-139 | REFLEX       | 14-15      | TEKNO      | 08-11   |         |         |
|            |         |              |         |             |         |           |         |              |            |            |         |         |         |