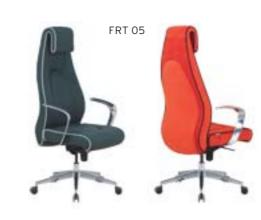

#### **REGAL** ALUMINUM STAR BASE / ADJUSTABLE ARMREST / LUMBAR SUPPORT WAIST HAVE SUPPORT MT. R. LEATHER REGAL 01 | EXECUTIVE | SYNCHRONIC MECHANISM \$280 \$290 \$331 0.80 \$420 REGAL 02 \$272 \$282 \$323 MEETING SYNCHRONIC MECHANISM 0,80 \$412 REGAL 03 VISITOR CANTILEVER BASE \$260 \$270 \$311 0,80 \$400 REGAL 04 | EXECUTIVE \$440 SLIDING SYNCHRONIC MECHANISM \$300 \$310 \$351 0.80 \$292 \$343 REGAL 05 MEETING \$302 0,80 \$432 SLIDING SYNCHRONIC MECHANISM

Meters are only given for Seat Part.

**WAIST HAVE SUPPORT** 

REGAL 03

REGAL 13

REGAL 04

| REGAL | PLASTIC STAR BASE / ADJUSTABLE ARMREST / LUMBAR SUPPORT |
|-------|---------------------------------------------------------|
|       |                                                         |