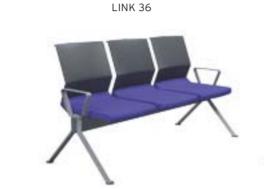

|              |                                       | Α     | В     | С     | MT.  | R. LEATHER |  |  |  |
| LNK 35                                           | TWO SEATER   | BASIC WAITING CHAIR                   | \$214 | \$224 | \$244 | 1,00 | \$280      |  |  |  |
| LNK 36                                           | THREE SEATER | BASIC WAITING CHAIR                   | \$260 | \$275 | \$300 | 1,50 | \$360      |  |  |  |
| LNK 37                                           | FOUR SEATER  | BASIC WAITING CHAIR                   | \$300 | \$320 | \$350 | 2,00 | \$420      |  |  |  |
| LNK 38                                           | TWO SEATER   | BASIC WAITING CHAIR WITH COFFEE TABLE | \$234 | \$244 | \$264 | 1,00 | \$300      |  |  |  |

Meters are only given for Seat Part.









LINK 38

| -      | LINK WHITE PLASTIC FRAME / WITHOUT ARMREST |                                       |       |       |       |      |            |  |  |  |  |
|--------|--------------------------------------------|---------------------------------------|-------|-------|-------|------|------------|--|--|--|--|
|        |                                            |                                       | Α     | В     | С     | MT.  | R. LEATHER |  |  |  |  |
| LNK 40 | TWO SEATER                                 | BASIC WAITING CHAIR                   | \$230 | \$240 | \$260 | 1,00 | \$400      |  |  |  |  |
| LNK 41 | THREE SEATER                               | BASIC WAITING CHAIR                   | \$280 | \$295 | \$320 | 1,50 | \$480      |  |  |  |  |
| LNK 42 | FOUR SEATER