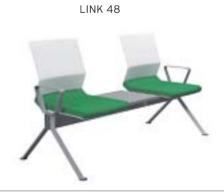

| ADEL       | 130-131 | COFFEE TABLE | 166-167 | ERMES       | 06-07   | KRONO     | 150-151 | MUNA         | 90-91      | RELAX      | 12-15   | TENDO   | 114-115 |
|------------|---------|--------------|---------|-------------|---------|-----------|---------|--------------|------------|------------|---------|---------|---------|
| AKTİVE     | 110-111 | CANYON       | 154-155 | EVA         | 102-103 | KUKA      | 146-147 | MURANO SOFA  | 134-135    | REMO       | 22-29   | TIFFANY | 14-17   |
| ALBA       | 116-117 | CAPPA        | 88-89   | EVO         | 108-109 | KÜLAH     | 126-127 | MURANO ARMCH | IAIR 78-79 | RİGA       | 136-137 | TİGRA   | 66-67   |
| ALEXA      | 144-145 | CAPPA PLUS   | 88-89   | EVENT       | 48-49   | KÜP       | 136-137 | NEON         | 50-51      | RİVAL      | 94-95   | TOGA    | 96-97   |
| ALİNA      | 70-71   | CAPRİ        | 92-93   | EVİTA       | 144-145 | LAND      | 74-77   | NİTRO        | 38-43      | ROLL       | 124-125 | TOLEDO  | 106-107 |
| ALİNA PLUS | 68-69   | CEMRE        | 106-107 | FERRE       | 150-151 | LAND PLUS | 76-79   | NOKTA        | 120-121    | SABİNA     | 118-119 | TRİ0    | 130-131 |
| ALYA       | 138-139 | CEYHAN       | 102-103 | FIRAT       | 86-87   | LARA      | 144-145 | NİDO         | 90-91      | SANTA      | 78-79   | TROY    | 148-149 |
| ANİTA      | 146-147 | CHESTER      | 160-161 | FLAP        | 156-157 | LENA      | 64-65   | NORMA        | 140-141    | SAFARİ     | 98-99   | TRUVA   | 116-117 |
| ARENA      | 94-95   | CLASS        | 128-129 | FLEX        | 114-115 | Libra     | 46-47   | ODEA         | 150-151    | SATURN     | 160-161 | TURKUAZ | 90-91   |
| ARES       | 80-81   | COMFORT      | 68-69   | FOMA        | 126-127 | LİMA      | 126-127 | ODİN         | 148-149    | SEDİA      | 156-159 | UNICA   | 84-85   |
| ARES PLUS  | 78-81   | COMFORT PLUS | 66-69   | FRAME       | 108-109 | LİMA PLUS | 128-129 | OLİVİA       | 120-121    | SERENA     | 114-115 | URBAN   | 144-145 |
| ARMADA     | 140-141 | CONCORDE     | 100-101 | FRONT       | 152-153 | LİNEA     | 154-155 | OMEGA        | 20-21      | SEYHAN     | 150-151 | ÜRGÜP   | 126-127 |
| ARMONİ     | 122-123 | CORNER       | 164-165 | FUSE        | 70-71   | LİNK      | 62-65   | OSCAR        | 98-101     | SOLE       | 114-115 | VENÜS   | 154-155 |
| ARP        | 138-139 | COVER        | 86-87   | FUSE PLUS   | 70-71   | LİP       | 130-133 | ОТТО         | 30-35      | SOLİD      | 52-57   | VERA    | 104-105 |
| ARTE       | 131-133 | CUBİX        | 154-155 | GAZEL       | 128-129 | LİSA      | 140-141 | OTTOMAN      | 131-133    | SOLİD PLUS | 56-61   | VICTOR  | 100-101 |
| ARTU       | 118-119 | СИТЕ         | 124-125 | GENIDIA     | 18-19   | LOFT      | 156-157 | OXFORD       | 160-161    | SMART      | 48-49   | vig0    | 162-163 |
| ASTRA      | 136-137 | DEMRE        | 94-95   | GLORIA      | 114-115 | MAKİ      | 110-111 | PALOMA       | 66-67      | SNOW       | 70-71   | ViN0    | 116-117 |
| AURA       | 88-89   | DESY         | 92-93   | GÖNEN       | 128-129 | MAMBA     | 16-19   | PANDORA      | 96-97      | SNOW PLUS  | 74-75   | vit0    | 112-113 |
| AXEL       | 138-139 | DIAGONAL     | 124-125 | INCA        | 112-113 | MEDA      | 108-109 | PENTA        | 158-159    | SPARK      | 124-125 | WAU     | 18-19   |
| BANK       | 134-135 | DİVA         | 92-93   | inci        | 84-85   | MİKADO    | 96-97   | PİATRA       | 152-153    | SPRİNG     | 42-47   | WENDY   | 94-95   |
| BELLA      | 36-39   | EFOR         | 160-161 | iznik       | 120-121 | MİNİ      | 120-123 | POLİ         | 116-117    | STEP       | 162-163 | YONCA   | 130-131 |
| BENDİS     | 118-119 | EGE          | 110-111 | KELEBEK     | 118-119 | MİNİMAX   | 152-153 | PRAMİT       | 82-83      | STYLE      | 122-123 | ZENO    | 148-149 |
| BOLERO     | 96-97   | ELITE        | 50-51   | KENDO       | 122-123 | MİRA      | 104-105 | PRIMO        | 136-137    | STONE      | 152-153 | ZİRVE   | 90-91   |
| BOND       | 106-107 | ENJOY        | 16-17   | KENT        | 158-159 | MOYA      | 146-147 | REBECA       | 122-123    | TARSUS     | 156-157 |         |         |
| BOSS       | 131-133 | ENZO         | 148-149 | KONFOR      | 82-83   | MOON      | 20-23   | REGAL        | 06-07      | TAURUS     | 86-87   |         |         |
| вох        | 140-141 | ERA          | 112-113 | KONFOR PLUS | 82-83   | MOSS      | 138-139 | REFLEX       | 14-15      | TEKNO      | 08-11   |         |         |
|            |         |              |         |             |         |           |         |              |            |            |         |         |         |