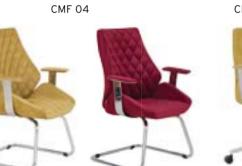

| ADEL       | 130-131 | COFFEE TABLE | 166-167 | ERMES       | 06-07   | KRONO     | 150-151 | MUNA         | 90-91      | RELAX      | 12-15   | TENDO   | 114-115 |
|------------|---------|--------------|---------|-------------|---------|-----------|---------|--------------|------------|------------|---------|---------|---------|
| AKTİVE     | 110-111 | CANYON       | 154-155 | EVA         | 102-103 | KUKA      | 146-147 | MURANO SOFA  | 134-135    | REMO       | 22-29   | TIFFANY | 14-17   |
| ALBA       | 116-117 | CAPPA        | 88-89   | EVO         | 108-109 | KÜLAH     | 126-127 | MURANO ARMCH | IAIR 78-79 | RİGA       | 136-137 | TİGRA   | 66-67   |
| ALEXA      | 144-145 | CAPPA PLUS   | 88-89   | EVENT       | 48-49   | KÜP       | 136-137 | NEON         | 50-51      | RİVAL      | 94-95   | TOGA    | 96-97   |
| ALİNA      | 70-71   | CAPRİ        | 92-93   | EVİTA       | 144-145 | LAND      | 74-77   | NİTRO        | 38-43      | ROLL       | 124-125 | TOLEDO  | 106-107 |
| ALİNA PLUS | 68-69   | CEMRE        | 106-107 | FERRE       | 150-151 | LAND PLUS | 76-79   | NOKTA        | 120-121    | SABİNA     | 118-119 | TRİ0    | 130-131 |
| ALYA       | 138-139 | CEYHAN       | 102-103 | FIRAT       | 86-87   | LARA      | 144-145 | NİDO         | 90-91      | SANTA      | 78-79   | TROY    | 148-149 |
| ANİTA      | 146-147 | CHESTER      | 160-161 | FLAP        | 156-157 | LENA      | 64-65   | NORMA        | 140-141    | SAFARİ     | 98-99   | TRUVA   | 116-117 |
| ARENA      | 94-95   | CLASS        | 128-129 | FLEX        | 114-115 | Libra     | 46-47   | ODEA         | 150-151    | SATURN     | 160-161 | TURKUAZ | 90-91   |
| ARES       | 80-81   | COMFORT      | 68-69   | FOMA        | 126-127 | LİMA      | 126-127 | ODİN         | 148-149    | SEDİA      | 156-159 | UNICA   | 84-85   |
| ARES PLUS  | 78-81   | COMFORT PLUS | 66-69   | FRAME       | 108-109 | LİMA PLUS | 128-129 | OLİVİA       | 120-121    | SERENA     | 114-115 | URBAN   | 144-145 |
| ARMADA     | 140-141 | CONCORDE     | 100-101 | FRONT       | 152-153 | LİNEA     | 154-155 | OMEGA        | 20-21      | SEYHAN     | 150-151 | ÜRGÜP   | 126-127 |
| ARMONİ     | 122-123 | CORNER       | 164-165 | FUSE        | 70-71   | LİNK      | 62-65   | OSCAR        | 98-101     | SOLE       | 114-115 | VENÜS   | 154-155 |
| ARP        | 138-139 | COVER        | 86-87   | FUSE PLUS   | 70-71   | LİP       | 130-133 | ОТТО         | 30-35      | SOLİD      | 52-57   | VERA    | 104-105 |
| ARTE       | 131-133 | CUBİX        | 154-155 | GAZEL       | 128-129 | LİSA      | 140-141 | OTTOMAN      | 131-133    | SOLİD PLUS | 56-61   | VICTOR  | 100-101 |
| ARTU       | 118-119 | СИТЕ         | 124-125 | GENIDIA     | 18-19   | LOFT      | 156-157 | OXFORD       | 160-161    | SMART      | 48-49   | vig0    | 162-163 |
| ASTRA      | 136-137 | DEMRE        | 94-95   | GLORIA      | 114-115 | MAKİ      | 110-111 | PALOMA       | 66-67      | SNOW       | 70-71   | ViN0    | 116-117 |
| AURA       | 88-89   | DESY         | 92-93   | GÖNEN       | 128-129 | MAMBA     | 16-19   | PANDORA      | 96-97      | SNOW PLUS  | 74-75   | vit0    | 112-113 |
| AXEL       | 138-139 | DIAGONAL     | 124-125 | INCA        | 112-113 | MEDA      | 108-109 | PENTA        | 158-159    | SPARK      | 124-125 | WAU     | 18-19   |
| BANK       | 134-135 | DİVA         | 92-93   | inci        | 84-85   | MİKADO    | 96-97   | PİATRA       | 152-153    | SPRİNG     | 42-47   | WENDY   | 94-95   |
| BELLA      | 36-39   | EFOR         | 160-161 | iznik       | 120-121 | MİNİ      | 120-123 | POLİ         | 116-117    | STEP       | 162-163 | YONCA   | 130-131 |
| BENDİS     | 118-119 | EGE          | 110-111 | KELEBEK     | 118-119 | MİNİMAX   | 152-153 | PRAMİT       | 82-83      | STYLE      | 122-123 | ZENO    | 148-149 |
| BOLERO     | 96-97   | ELITE        | 50-51   | KENDO       | 122-123 | MİRA      | 104-105 | PRIMO        | 136-137    | STONE      | 152-153 | ZİRVE   | 90-91   |
| BOND       | 106-107 | ENJOY        | 16-17   | KENT        | 158-159 | MOYA      | 146-147 | REBECA       | 122-123    | TARSUS     | 156-157 |         |         |
| BOSS       | 131-133 | ENZO         | 148-149 | KONFOR      | 82-83   | MOON      | 20-23   | REGAL        | 06-07      | TAURUS     | 86-87   |         |         |
| вох        | 140-141 | ERA          | 112-113 | KONFOR PLUS | 82-83   | MOSS      | 138-139 | REFLEX       | 14-15      | TEKNO      | 08-11   |         |         |
|            |         |              |         |             |         |           |         |              |            |            |         |         |         |