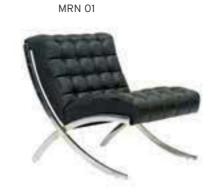

RY CAN BE DIFFERENT COLOUR.









#### **BOSS**

|        |        |                     | Α     | В     | С     | MT.  | R. LEATHER |
|--------|--------|---------------------|-------|-------|-------|------|------------|
| BS 001 | SINGLE | FLANGE BASE         | \$430 | \$455 | \$495 | 4,50 | \$800      |
| BS 002 | SINGLE | ALUMINIUM STAR BASE | \$430 | \$455 | \$495 | 4,50 | \$800      |
| BS 003 | SINGLE | WOODEN LEGS         | \$400 | \$420 | \$465 | 4,50 | \$770      |

BS 001







BS 002



BS 003



#### **MURANO** CHOROMED LEG MT. R. LEATHER MRN 01 SINGLE WITHOUT ARMREST \$290 \$320 \$390 2,50 \$580 \$480 MRN 02 TWI SEATER WITHOUT ARMREST \$530 \$650 4,50 \$960 MRN 03 WITH ARMREST \$310 \$340 \$410 2,50 \$600 SINGLE MRN 04 TWO SEATER WITH ARMREST \$500 \$550 \$670 4,50 \$980





MRN 02



MRN 03



| MURANO COPPER PLATED |                                |                                                                       |                                                                                         |                                                                                                                                                                                                                             |                                                                                                                                                                                                                                                                                 |