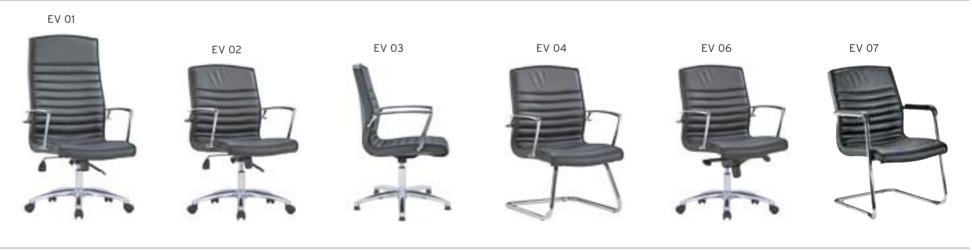

Meters are only given for Seat Part.

|        |           |                              | Α     | В     | С     | MT.  | R. LEATHER |
|--------|-----------|------------------------------|-------|-------|-------|------|------------|
| ERM 01 | EXECUTIVE | SYNCHRONIC MECHANISM         | \$260 | \$270 | \$311 | 0,80 | \$400      |
| ERM 02 | MEETING   | SYNCHRONIC MECHANISM         | \$252 | \$262 | \$303 | 0,80 | \$392      |
| ERM 03 | VISITOR   | CANTILEVER BASE              | \$240 | \$250 | \$291 | 0,80 | \$380      |
| ERM 04 | EXECUTIVE | SLIDING SYNCHRONIC MECHANISM | \$280 | \$290 | \$331 | 0,80 | \$420      |
| ERM 05 | MEETING   | SLIDING SYNCHRONIC MECHANISM | \$272 | \$282 | \$323 | 0,80 | \$412      |

#### **ERMES** PLASTIC STAR BASE / AJDUSTABLE ARMREST / LUMBAR SUPPORT **WAIST HAVE SUPPORT**

|        |           |                              | Α     | В     | С     | MT.  | R. LEATHER |
|--------|-----------|------------------------------|-------|-------|-------|------|------------|
| ERM 10 | EXECUTIVE | SYNCHRONIC MECHANISM         | \$246 | \$256 | \$297 | 0,80 | \$386      |
| ERM 11 | MEETING   | SYNCHRONIC MECHANISM         | \$238 | \$248 | \$289 | 0,80 | \$378      |
| ERM 12 | VISITOR   | CANTILEVER BASE              | \$226 | \$236 | \$277 | 0,80 | \$366      |
| ERM 13 | EXECUTIVE | SLIDING SYNCHRONIC MECHANISM | \$266 | \$276 | \$317 | 0,80 | \$406      |
| ERM 14 | MEETING   | SLIDING SYNCHRONIC MECHANISM | \$258 | \$268 | \$309 | 0,80 | \$398      |