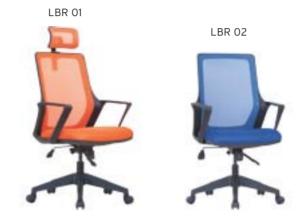

| \$132 | \$144 | 0,55           | \$194                |  |
| LBR 04 | VISITOR   | PAINTED CANTILEVER BASE        | \$120                                                    | \$130 | \$142 | 0,55           | \$192                |  |
| LBR 05 | EXECUTIVE | SYNCHRONIC MECHANISM           | \$144                                                    | \$154 | \$166 | 0,55           | \$216                |  |
| LBR 06 | MEETING   | SYNCHRONIC MECHANISM           | \$140                                                    | \$150 | \$162 | 0,55           | \$212                |  |
|        |           |                                |                                                          |       | Me    | eters are only | given for Seat Part. |  |











|        | Libra     | BLACK PLASTIC FRAME / ALUMINU  | M STAR BASE / | FIXED ARMR | EST   | WAIST NO SUPPORT |            |  |
|--------|-----------|--------------------------------|---------------|------------|-------|------------------|------------|--|
|        |           |                                | A             | В          | С     | MT.              | R. LEATHER |  |
| LBR 10 | EXECUTIVE | MULTI TILT MECHANISM           | \$150         | \$160      | \$172 | 0,55             | \$220      |  |
| LBR 11 | MEETING   | MULTI TILT MECHANISM           | \$146         | \$156      | \$168 | 0,55             | \$216      |  |
| LBR 12 | VISITOR   | MEMORY RETURN SWIVEL MECHANISM | \$144         | \$154      | \$166 | 0,55             | \$214      |  |
| LBR 13 | VISITOR   | P